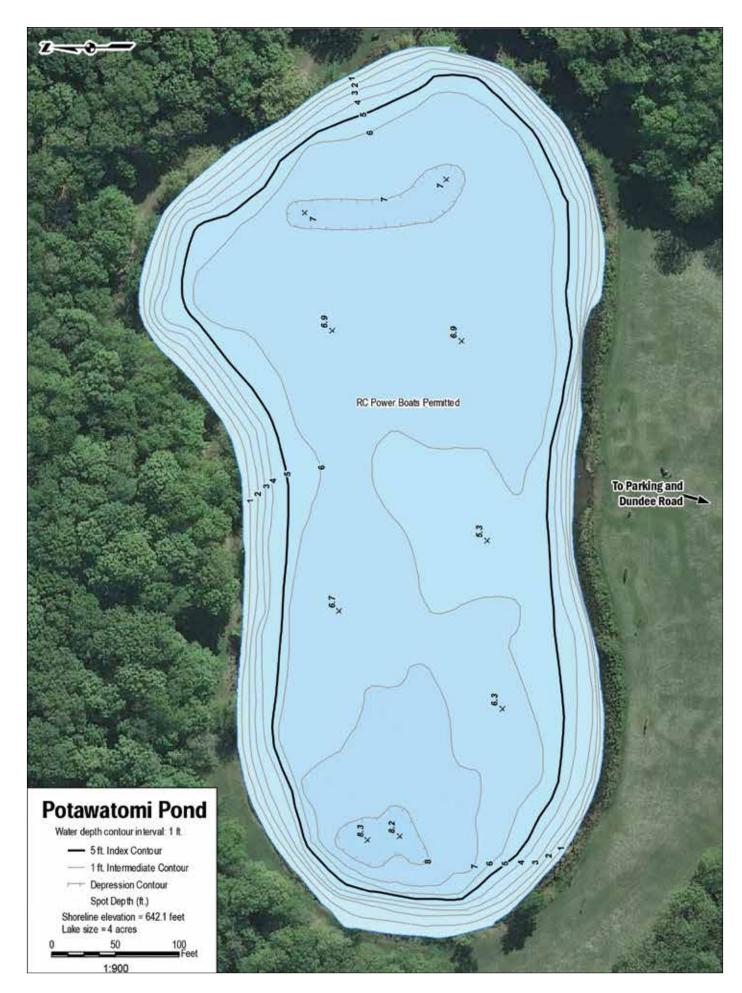

# Map Index of the Designated Fishing Lakes Forest Preserves of Cook County

| 1         ARROWHEAD LAKE         Palos Heights; 135th St, east of Harlem Ave         9           2         AXEHEAD LAKE         Park Ridge; Touhy Ave., east of River Rd. and the Tri-State Tollway (I-294)         10           3         BARRINGTON RD POND         Hoffman Estates; Barrington Rd, south of Higgins Rd         11           4         BECK LAKE         Des Phines; Central Rd, Detween River Rd and the Tri-State Tollway (I-294)         13           6         BELLEX LAKE         Park Ridge; Busse Higgins Rd, west of Beverty Rd         15           7         BEVERLY LAKE         Hoffman Estates; Higgins Rd, seat of Beverty Rd         16           9         BODE LAKES         Hoffman Estates; Bode Rd, a south of GR Rd         16           9         BODE LAKES         Hoffman Estates; Bode Rd, a south of Sth St         19           11         BUSSE RESERVOIR         Elk Grove Village; Higgins Rd, east of RT-53/-290         20-25           12         CERMAK QUARRY         Lyons; Oglidan Av, & mile west of Hafma Ave         26           13         DEER GROVE LAKE         Palatine; Quentin Rd, north of Dundee Rd (in Deer Grove Preserve West)         *           14         FLATFOOT LAKE         Chicago; entrance from eastbouid 194, south of 150th St.         30           15         GREEN LAKE         Calumet City, north of 159th St. east of Torence                                                 | #  | LAKE                   | LOCATION                                                                            | PAGE  |
|--------------------------------------------------------------------------------------------------------------------------------------------------------------------------------------------------------------------------------------------------------------------------------------------------------------------------------------------------------------------------------------------------------------------------------------------------------------------------------------------------------------------------------------------------------------------------------------------------------------------------------------------------------------------------------------------------------------------------------------------------------------------------------------------------------------------------------------------------------------------------------------------------------------------------------------------------------------------------------------------------------------------------------------------------------------------------------------------------------------------------------------------------------------------------------------------------------------------------------------------------------------------------------------------------------------------------------------------------------------------------------------------------------------------------------------------------------------------------|----|------------------------|-------------------------------------------------------------------------------------|-------|
| 2         AXEHEAD LAKE         Park Ridge; Touthy Ave., east of River Rd. and the Ti-State Tollway (I-294)         10           3         BARRINGTON RD POND         Hoffman Estates; Barrington Rd, south of Higgins Rd         11           4         BECK LAKE         Des Plaines; Central Rd, between River Rd and the Ti-State Tollway (I-294)         12           5         BELLEAU LAKE         Des Riding; Busse Highway, west of the Ti-State Tollway (I-294)         13           6         BELLY DEEP SLOUGH         Palos Hills; LaGrange Rd (U.S. Route 45), 1/2 mile south of 95th St         14           7         BEVERLY LAKE         Hoffman Estates; Bod Rd Rd, and the States Toldway (I-294)         15           8         BIG BEND LAKE         Des Plaines; East River Rd, south of 061 Rd         17-18           9         BODE LAKES         Hoffman Estates; Bod Rd Rd, 1 mile west of Barrington Rd         17-18           10         BULLFROG LAKE         Willow Springs; Wolf Rd, south of 95th St         19           11         BUSSE RESERVOIR         Elk Grove Vilage; Higgins Rd, east of RT-53/L290         20-25           12         CERMAK QUARRY         Lyons; Ogden Av, ½ mile west of Harlem Ave         28           14         FLATFOOT LAKE         Chicago; entrance from eastbound 1-94, south of 130th St. (in Beaubien Woods)         27           15         GREEN LAKE                                       |    | ARROWHEAD LAKE         | Palos Heights; 135th St, east of Harlem Ave                                         | 9     |
| 3         BARRINGTON RD POND         Hoffman Estates; Barrington Rd, south of Higgins Rd         11           4         BECK LAKE         Des Plaines; Central Rd, between River Rd and the Th-State Tollway (I-294)         12           5         BELLEAU LAKE         Park Ridge; Busse Highway, west of the Th-State Tollway (I-294)         13           6         BELLY DEEP SLOUGH         Palos Hills; LaGrange Rd (U.S. Route 45), 1/2 mile south of 95th St         14           7         BEVERTY LAKE         Hoffman Estates; Higgins Rd, west of Barrington Rd         17-18           80         BODE LAKES         Hoffman Estates; Higgins Rd, east of RF-37/L290         20-25           10         BULLFROG LAKE         Willow Springs; Wolf Rd, south of 95th St         14           11         BUSSE RESERVOIR         Elic Grove Village; Higgins Rd, east of RF-37/L290         20-25           12         CERMAK QUARRY         Lyons; Ogden Av, ½ mile west of Harlem Ave         26           13         DEER GROVE LAKE         Palatine; Quentin Rd, north of Dundee Rd (In Deer Grove Preserve West)         *           14         FLATFOOT LAKE         Chicago; entrance from eastbound 1-94, south of 130th St. (in Beaubien Woods)         27           15         GREEN LAKE         Calumet City; north of 151th St. east of Torrence Ave         28           16         HORSETAIL LAKE <td></td> <td></td> <td></td> <td>10</td> |    |                        |                                                                                     | 10    |
| 4         BECK LAKE         Des Plaines; Central RJ, between River Rd and the Tir-State Tollway (I-294)         12           5         BELLEAU LAKE         Park Ridge; Busse Highway, west of the Tir-State Tollway (I-294)         13           6         BELLY DEEP SLOUGH         Palos Hills; LaGrange Rd (U.S. Route 45), 1/2 mile south of 95th St         14           7         BEVERVL LAKE         Hoffman Estates; Hagins Rd, west of Berwing Rd         15           8         BIG BEND LAKE         Des Plaines; East River Rd, south of Golf Rd         16           9         BODE LAKES         Hoffman Estates; Bode Rd, 1 mile west of Barrington Rd         17-18           10         BULLFROG LAKE         Willow Springs; Wolf Rd, south of 55h St         19           11         BUSSE RESERVOIR         Elk Grove Vilage; Higgins Rd, east of RT-53/L-290         20-25           12         CERMAK QUARRY         Lyons; Ogden Av, ½ mile west of Hartem Ave         26           13         DEER GROVE LAKE         Palos Park; Willow Springs Rd, 104th Ave.), north of 130th St. (in Baublen Woods)         27           15         GREEN LAKE         Calumet City; north of 159th St, east of Torence Ave         28           16         HORSETAIL LAKE         Palos Park; Willow Springs; Will Make, Jonth of 67th St         30           18         JOE'S POND         Willow Spring                                                |    |                        |                                                                                     |       |
| 5       BELLEAU LAKE       Park Ridge; Busse Highway, west of the Tin-State Tollway (I-294)       1.3         6       BELLY DEEP SLOUGH       Palos Hills; LaGrange Rd (U.S. Route 45), 1/2 mile south of 95th St       1.4         7       BEVERLY LAKE       Hoftman Estates; Higgins Rd, west of Bevrity Rd       1.5         8       BIG BEND LAKE       Des Plaines; East River Rd, south of Golf Rd       1.6         9       BODE LAKES       Hoftman Estates; Bode Rd, I mile west of Barrington Rd       1.7-1.8         10       BULLFROG LAKE       Willow Springs; Wolf Rd, south of 95th St       1.9         11       BUSSE RESERVOIR       Elk Grove Village; Higgins Rd, east of RT-53/t-290       20-25         12       CERMAK QUARRY       Lyon; Ogden Av, ½ mile west of Harlem Ave       26         13       DEER GROVE LAKE       Palatine; Quentin Rd, north of Dundee Rd (in Deer Grove Preserve West)       *         14       FLATFOOT LAKE       Calumet City; north of 159th St, east of Torrence Ave       28         16       HORSETAIL LAKE       Palos Park; Willow Springs; Will Wow Springs Rd (104th Ave.), north of McCarthy Rd       29         17       IDA LAKE       Countryside; LaGrange Rd, (104th Ave.), 1 mile south of 95th St       31         19       MAPLE LAKE       Willow Springs; Will Wow Springs Rd (104th Ave.), 1 mile south of 95th St                                                                        |    |                        |                                                                                     |       |
| 6BELLY DEEP SLOUGHPalos Hilis; LaGrange Rd (U.S. Route 45), 1/2 mile south of 95th St147BEVERLY LAKEHoffman Estates; Higgins Rd, west of Beverly Rd158BIG BEND LAKEDes Plaines; East River Rd, south of 6olf Rd169BODE LAKESHoffman Estates; Bode Rd, 1 mile west of Barrington Rd17-1810BULLFROG LAKEWillow Springs; Wolf Rd, south of 95th St1911BUSSE RESERVOIRElk Grove Village; Higgins Rd, east of RT-53/I-29020-2512CERMAK QUARRYLyons; Ogden Av, ½ mile west of Harlem Ave2613DEER GROVE LAKEPalatine; Quentin Rd, north of Dundee Rd (in Deer Grove Preserve West)*14FLATFOOT LAKEChicago; entrance from eastbound I-94, south of 130th St. (in Beaubien Woods)2715GREEN LAKECalumet City; north of 159th St, east of Torence Ave2816HORSETAIL LAKEPalos Park; Willow Springs; Willow Springs; Rd. (104th Ave.), north of McCarthy Rd2917IDA LAKECountryside; LaGrange Rd. (U.S. 45), north of 67th St3018JOE'S PONDWillow Springs; Wolf Rd. and 95th St3120MCGINTY SLOUGHLemont; north of 131st St, west of Will-Cook Rd3521MIDLOTHIAN RESERVOIROak Forest; 157th St., west of Cicero Ave3622O'MALLEY PONDSSauk Village; Sauk Trail Rd, west of Glaring Rd (U.S. 45), west of LaGrange Rd (U.S. 45)3824PENNY ROAD PONDBarrington Hills; Penny Rd, west of Idarinage Rd (U.S. 45)3825POGIE LAKE                                                                                                                                                                 |    |                        |                                                                                     |       |
| 7BEVERLY LAKEHoffman Estates; Higgins Rd, west of Beverly Rd158BIG BEND LAKEDes Plaines; East River Rd, south of Golf Rd169BODE LAKESHoffman Estates; Bode Rd, 1 mile west of Barrington Rd17-1810BULLFROG LAKEWillow Springs; Wolf Rd, south of 95th St1911BUSSE RESERVOIRElk Grove Village; Higgins Rd, east of RT-53/1-29020-2512CERMAK QUARRYLyons; Ogden Av, ½ mile west of Harlem Ave2613DEER GROVE LAKEPalatine; Quentin Rd, north of Dundee Rd (in Deer Grove Preserve West)*14FLATFOOT LAKEChicago; entrance from eastbound I-94, south of 130th St. (in Beaubien Woods)2715GREEN LAKECalumet City; north of 159th St, east of Torrence Ave2816HORSETAIL LAKEPalos Park; Willow Springs Rd. (104th Ave.), north of McCarthy Rd2917IDA LAKECountryside; LaGrange Rd. (U.S. 45), north of 67th St3018JOE'S PONDWillow Springs; Wolf Rd. and 95th St3119MAPLE LAKEWillow Springs; Wolf Rd. and 95th St3620O'MALLEY PONDSSauk Village; Sauk Trail Rd., west of Burnham Ave3723PAPOOSE LAKEPalos Park; McCarthy Rd. (123rd St.), west of LaGrange Rd (U.S. 45)3824PENNY ROAD PONDBarington Hills; Penny Rd., west of Guroham Ave4027POWDERHORN LAKEOnk Forest, 159th St. east of Gicen Avenue, in the 0ak Forest Heritage Preserves*28POGIE LAKEOak Forest, 159th St. east of Gicen Avenue,                                                                                                                                                                          |    |                        |                                                                                     |       |
| 8         BIG BEND LAKE         Des Plaines; East River Rd, south of Golf Rd         16           9         BODE LAKES         Hoffman Estates; Bode Rd, 1 mile west of Barrington Rd         17-18           10         BULLFROG LAKE         Willow Springs; Wolf Rd, south of 95th St         19           11         BUSSE RESERVOIR         Elk Grove Village; Higgins Rd, east of RT-53/L-290         20-25           12         CERMAK QUARRY         Lyons; Ogden Av, ½ mile west of Harlem Ave         26           13         DEER GROVE LAKE         Palatine; Quentin Rd, north of Dundee Rd (in Deer Grove Preserve West)         *           14         FLATFOOT LAKE         Chicago; entrance from eastbound I-94, south of 130th St. (in Beaubien Woods)         27           15         GREEN LAKE         Calumet City; north of 159th St, east of Torrence Ave         28           16         HORSETAIL LAKE         Countryside; LaGrange Rd. (U.S. 45), north of McCarthy Rd         29           17         IDA LAKE         Countryside; LaGrange Rd. (U.S. 45), north of 95th St         31           19         MAPLE LAKE         Willow Springs; Will Rd. and 95th St         34           20         MCGINTY SLOUGH         Lernont; north of 131st St, west of Cicero Ave         36           21         MIDLOTHIAN RESERVOIR         Oak Forest; 167th St., west of Cicero Ave                                                          |    |                        |                                                                                     |       |
| 9BODE LAKESHoffman Estates; Bode Rd, 1 mile west of Barrington Rd17-1810BULLFROG LAKEWillow Springs; Wolf Rd, south of 95th St1911BUSSE RESERVOIRElk Grove Village; Higgins Rd, east of RT-53/1-29020-2512CERMAK QUARRYLyons; Ogden Av, ½ mile west of Harlen Ave2613DEER GROVE LAKEPalatine; Quentin Rd, north of Dundee Rd (in Deer Grove Preserve West)*14FLATFOOT LAKEChicago; entrance from eastbound 1-94, south of 130th St. (in Beaubien Woods)2715GREEN LAKECalumet City; north of 159th St, east of Torrence Ave2816HORSETAIL LAKEPalos Park; Willow Springs Rd. (104th Ave.), north of McCarthy Rd2917IDA LAKECountryside; LaGrange Rd. (U.S. 45), north of 67th St3018JOE'S PONDWillow Springs; Willow Springs Rd (104th Ave.), 1 mile south of 95th St3119MAPLE LAKEWillow Springs; Wolf Rd. and 95th St3420MCGINTY SLOUGHLemont; north of 131st St, west of Will-Cook Rd3521MIDLOTHIAN RESERVOIROak Forest; 167th St., west of Gloro Ave3622O'MALLEY PONDSSauk Yillage; Sauk Trail Rd., west of JGrange Rd (U.S. 45)3824PENNY ROAD PONDBarrington Hillis; Penny Rd., west of Old Sutton Rd3925POGIE LAKEPalos Park; McCarthy Rd. (123rd St.), west of LaGrange Rd (U.S. 45)3826POTAWATOMI PONDWheeling. Dundee Rd., east of Burnham Ave4128ROLLING KNOLLS PONDElgin; Rohrssen Rd.                                                                                                                                                                          |    |                        |                                                                                     |       |
| 10BULLFROG LAKEWillow Springs; Wolf Rd, south of 95th St1911BUSSE RESERVOIRElk Grove Village; Higgins Rd, east of RT-53/I-29020-2512CERMAK QUARRYLyons; Ogden Av, ½ mile west of Harlem Ave2613DEER GROVE LAKEPalatine; Quentin Rd, north of Dundee Rd (in Deer Grove Preserve West)*14FLATFOOT LAKEChicago; entrance from eastbound I-94, south of 130th St. (in Beaubien Woods)2715GREEN LAKECalumet City; north of 159th St, east of Torrence Ave2816HORSETAIL LAKEPalos Park; Willow Springs Rd. (104th Ave.), north of McCarthy Rd2917IDA LAKECountryside; LaGrange Rd. (U.S. 45), north of 67th St3018JOE'S PONDWillow Springs; Will Wa Springs Rd (104th Ave.), 1 mile south of 95th St3119MAPLE LAKEWillow Springs; Wolf Rd. and 95th St3620O'MALLEY PONDSSauk Village; Sauk Trail Rd., west of Will-Cook Rd3521MIDLOTHIAN RESERVOIROak Forest; 167th St., west of Gleoro Ave3723PAPOOSE LAKEPalos Park; McCarthy Rd. (123 dt St.), west of LaGrange Rd (U.S. 45)3824PEINY ROAD PONDBarrington Hills; Penny Rd., west of Old Sutton Rd3925POGIE LAKEOak Forest; 159th St. east of Gleoro Avenue, in the Oak Forest Heritage Preserves*26POTAWATOMI PONDWheeling; Dundee Rd., east of Milwakkee Ave4027POWDERHORN LAKEChicago, Brainard Ave., east of Glumcharda Ave., and south of 26th St42-4330 <td< td=""><td>9</td><td>BODE LAKES</td><td></td><td></td></td<>                                                                                               | 9  | BODE LAKES             |                                                                                     |       |
| 11BUSSE RESERVOIRElk Grove Village; Higgins Rd, east of RT-53/I-29020-2512CERMAK QUARRYLyons; Ogden Av, ½ mile west of Harlem Ave2613DEER GROVE LAKEPalatine; Quentin Rd, north of Dundee Rd (in Deer Grove Preserve West)*14FLATFOOT LAKEChicago; entrance from eastbound I-94, south of 130th St (in Beaubien Woods)2715GREEN LAKECalumet City; north of 159th St, east of Torrence Ave2816HORSETAIL LAKEPalos Park; Willow Springs Rd. (104th Ave.), north of McCarthy Rd2917IDA LAKECountryside; LaGrange Rd. (U.S. 45), north of McCarthy Rd3018JOE'S PONDWillow Springs; Willow Springs Rd (104th Ave.), 1 mile south of 95th St3119MAPLE LAKEWillow Springs; Wolf Rd. and 95th St3420MCGINTY SLOUGHLemont; north of 131st St, west of Will-Cook Rd3521MIDLOTHIAN RESERVOIROak Forest; 167th St, west of Gicero Ave3622O'MALLEY PONDSSauk Village; Sauk Trail Rd., west of Idarange Rd (U.S. 45)3824PEINY ROAD PONDBarrington Hills; Penny Rd., west of Idarange Rd (U.S. 45)3825POGIE LAKEOak Forest, 159th St. east of Cicero Avenue, in the Oak Forest Heritage Preserves*26POTAWATOMI PONDWheeling; Dundee Rd., east of Milwaukee Ave4027POWDERHORN LAKEChicago, Brainard Ave., east of Giurb Ave., and 107th St44-4533SAGANASHKEE SLOUGHPalos Hills; Willow Springs Rd. (104th Ave.) and 107th St44-45                                                                                                                                                        |    |                        | -                                                                                   |       |
| 12CERMAK QUARRYLyons; Ogden Av, ½ mile west of Harlem Ave2613DEER GROVE LAKEPalatine; Quentin Rd, north of Dundee Rd (in Deer Grove Preserve West)*14FLATFOOT LAKEChicago; entrance from eastbound I-94, south of 130th St. (in Beaubien Woods)2715GREEN LAKECalumet City; north of 159th St, east of Torence Ave2816HORSETAIL LAKEPalos Park; Willow Springs Rd. (104th Ave.), north of McCarthy Rd2917IDA LAKECountryside; LaGrange Rd. (U.S. 45), north of 67th St3018JOE'S PONDWillow Springs; Willow Springs Rd (104th Ave.), 1 mile south of 95th St3120MCGINTY SLOUGHLemont; north of 131st St, west of Will-Cook Rd3521MIDLOTHIAN RESERVOIROak Forest; 167th St., west of Cicero Ave3622O'MALLEY PONDSSauk Village; Sauk Trail Rd., west of IdG Sutton Rd3925PAPOOSE LAKEPalos Park; McCarthy Rd. (123rd St.), west of LaGrange Rd (U.S. 45)3826POTAWATOMI PONDBarrington Hills; Penny Rd., east of Milwaukee Ave4027POWDERHORN LAKEChicago; Brainard Ave., east of Burnham Ave4128ROLLING KNOLLS PONDEigin; Rohrsen Rd. south of Route S8*29SAG QUARRIES EAST/WESTLemont; Route-83 and Archer Ave., at 111th St42-4330SAGANASHKEE SLOUGHPalos Hills; Willow Springs Rd. (104th Ave.) and 107th St44-4531SAUK LAKEChicago Heights; north of Sauk Trail Rd., west of Euclid Ave., and south of 26th St4632                                                                                                                                                        | 11 | BUSSE RESERVOIR        |                                                                                     | 20-25 |
| 120Detext dirict E bittleFludinet, Quintin Ni, Holin of Educe for (III) Educe frieds)14FLATFOOT LAKEChicago; entrance from eastbound I-94, south of 130th St. (in Beaubien Woods)2715GREEN LAKECalumet City; north of 159th St, east of Torrence Ave2816HORSETAIL LAKEPalos Park; Willow Springs Rd. (104th Ave.), north of McCarthy Rd2917IDA LAKECountryside; LaGrange Rd. (U.S. 45), north of 67th St3018JOE'S PONDWillow Springs; Willow Springs Rd (104th Ave.), 1 mile south of 95th St3119MAPLE LAKEWillow Springs; Wolf Rd. and 95th St3420MCGINTY SLOUGHLemont; north of 131st St, west of Will-Cook Rd3521MIDLOTHIAN RESERVOIROak Forest; 167th St, west of Cicero Ave3622O'MALLEY PONDSSauk Village; Sauk Trail Rd., west of LaGrange Rd (U.S. 45)3824PENNY ROAD PONDBarrington Hills; Penny Rd., west of Old Sutton Rd3925POGIE LAKEOak Forest; 159th St. east of Cicero Avenue, in the Oak Forest Heritage Preserves*26POTAWATOMI PONDWheeling; Dundee Rd., east of Burnham Ave4127POWDERHORN LAKEChicago; Brainard Ave., east of Burnham Ave4128ROLLING KNOLLS PONDElgin; Rohrssen Rd. south of Route 58*29SAG QUARRIES EAST/WESTLemont; Route-83 and Archer Ave., at 111th St42-4330SAGANASHKEE SLOUGHPalos Hills; Willow Springs Rd. (104th Ave.) and 107th St4431SAUK LAKEChicago Heigh                                                                                                                                                                 | 12 | CERMAK QUARRY          |                                                                                     | 26    |
| 15GREEN LAKECalumet City; north of 159th St, east of Torrence Ave2816HORSETAIL LAKEPalos Park; Willow Springs Rd. (104th Ave.), north of McCarthy Rd2917IDA LAKECountryside; LaGrange Rd. (U.S. 45), north of 67th St3018JOE'S PONDWillow Springs; Willow Springs Rd (104th Ave.), 1 mile south of 95th St3119MAPLE LAKEWillow Springs; Wolf Rd. and 95th St3420MCGINTY SLOUGHLemont; north of 131st St, west of Will-Cook Rd3521MIDLOTHIAN RESERVOIROak Forest; 167th St., west of Cicero Ave3622O'MALLEY PONDSSauk Village; Sauk Trail Rd., west of Burnham Ave3723PAPOOSE LAKEPalos Park; McCarthy Rd. (123rd St.), west of LaGrange Rd (U.S. 45)3824PENNY ROAD PONDBarrington Hills; Penny Rd., west of Old Sutton Rd3925POGIE LAKEOak Forest, 159th St. east of Cicero Avenue, in the Oak Forest Heritage Preserves*26POTAWATOMI PONDWheeling; Dundee Rd., east of Burnham Ave4127POWDERHORN LAKEChicago; Brainard Ave., east of Burnham Ave4128ROLLING KNOLLS PONDElgin; Rohrssen Rd. south of Route 58*29SAG QUARRIES EAST/WESTLemont; north of Sauk Trail Rd., west of Cumberland Ave., and south of 26th St4632SCHILLER PONDSchiller Park; Irving Park Rd., west of Cumberland Ave4733SKOKIE LAGOONSGlencoe/Winnetka; Forestway Dr. b/w Willow & Dundee Rds, E of Edens Exp. (I-94)48-5234TAMPI                                                                                                                                                                 | 13 | DEER GROVE LAKE        | Palatine; Quentin Rd, north of Dundee Rd (in Deer Grove Preserve West)              | *     |
| 16HORSETAIL LAKEPalos Park; Willow Springs Rd. (104th Ave.), north of McCarthy Rd2917IDA LAKECountryside; LaGrange Rd. (U.S. 45), north of 67th St3018JOE'S PONDWillow Springs; Willow Springs Rd (104th Ave.), 1 mile south of 95th St3119MAPLE LAKEWillow Springs; Wolf Rd. and 95th St3420MCGINTY SLOUGHLemont; north of 131st St, west of Will-Cook Rd3521MIDLOTHIAN RESERVOIROak Forest; 167th St., west of Cicero Ave3622O'MALLEY PONDSSauk Village; Sauk Trail Rd., west of Burnham Ave3723PAPOOSE LAKEPalos Park; McCarthy Rd. (123rd St.), west of LaGrange Rd (U.S. 45)3824PENNY ROAD PONDBarrington Hills; Penny Rd., west of Old Sutton Rd3925POGIE LAKEOak Forest, 159th St. east of Cicero Avenue, in the 0ak Forest Heritage Preserves*26POTAWATOMI PONDWheeling; Dundee Rd., east of Milwaukee Ave4027POWDERHORN LAKEChicago; Brainard Ave., east of Burnham Ave4128ROLLING KNOLLS PONDElgin; Rohrssen Rd. south of Route 58*29SAG QUARRIES EAST/WESTLemont; Route-83 and Archer Ave., at 111th St44-4531SAUK LAKEChicago Heights; north of Sauk Trail Rd., west of Euclid Ave., and south of 26th St4629SCHILLER PONDSchiller Park; Irving Park Rd., west of Cumberland Ave4733SKOKIE LAGOONSGlencoe/Winnetka; Forestway Dr. b/w Willow & Dundee Rds, E of Edens Exp. (I-94)48-5234TAMP                                                                                                                                                                 | 14 | FLATFOOT LAKE          | Chicago; entrance from eastbound I-94, south of 130th St. (in Beaubien Woods)       | 27    |
| 17IDA LAKECountryside; LaGrange Rd. (U.S. 45), north of 67th St3018JOE'S PONDWillow Springs; Willow Springs Rd (104th Ave.), 1 mile south of 95th St3119MAPLE LAKEWillow Springs; Wolf Rd. and 95th St3420MCGINTY SLOUGHLemont; north of 131st St, west of Will-Cook Rd3521MIDLOTHIAN RESERVOIROak Forest; 167th St., west of Cicero Ave3622O'MALLEY PONDSSauk Village; Sauk Trail Rd., west of Burnham Ave3723PAPOOSE LAKEPalos Park; McCarthy Rd. (123rd St.), west of LaGrange Rd (U.S. 45)3824PENNY ROAD PONDBarrington Hills; Penny Rd., west of Old Sutton Rd3925POGIE LAKEOak Forest, 159th St. east of Cicero Avenue, in the Oak Forest Heritage Preserves*26POTAWATOMI PONDWheeling; Dundee Rd., east of Milwaukee Ave4027POWDERHORN LAKEChicago; Brainard Ave., east of Burnham Ave4128ROLLING KNOLLS PONDEigin; Rohrssen Rd. south of Route 58*29SAG QUARRIES EAST/WESTLemont; Route-83 and Archer Ave., at 111th St42-4330SAGANASHKEE SLOUGHPalos Hills; Willow Springs Rd. (104th Ave.) and 107th St44-4531SAUK LAKEChicago Heights; north of Sauk Trail Rd., west of Euclid Ave., and south of 26th St4632SCHILLER PONDSchiller Park; Itving Park Rd., west of Tumberland Ave4733SKOKIE LAGOONSGlencoe/Winnetka; Forestway Dr. b/w Willow & Dundee Rds, E of Edens Exp. (I-94)48-5234TAMPI                                                                                                                                                                 | 15 | GREEN LAKE             | Calumet City; north of 159th St, east of Torrence Ave                               | 28    |
| 18JOE'S PONDWillow Springs; Willow Springs Rd (104th Ave.), 1 mile south of 95th St3119MAPLE LAKEWillow Springs; Wolf Rd. and 95th St3420MCGINTY SLOUGHLemont; north of 131st St, west of Will-Cook Rd3521MIDLOTHIAN RESERVOIROak Forest; 167th St., west of Cicero Ave3622O'MALLEY PONDSSauk Village; Sauk Trail Rd., west of Burnham Ave3723PAPOOSE LAKEPalos Park; McCarthy Rd. (123rd St.), west of LaGrange Rd (U.S. 45)3824PENNY ROAD PONDBarrington Hills; Penny Rd., west of Old Sutton Rd3925POGIE LAKEOak Forest, 159th St east of Cicero Avenue, in the Oak Forest Heritage Preserves*26POTAWATOMI PONDWheeling; Dundee Rd., east of Milwaukee Ave4027POWDERHORN LAKEChicago; Brainard Ave., east of Burnham Ave4128ROLLING KNOLLS PONDElgin; Rohrssen Rd. south of Route 58*29SAG QUARRIES EAST/WESTLemont; Route-83 and Archer Ave., at 111th St42-4330SAGANASHKEE SLOUGHPalos Hills; Willow Springs Rd. (104th Ave.) and 107th St44-4531SAUK LAKEChicago Heights; north of Sauk Trail Rd., west of Euclid Ave., and south of 26th St4632SCHILLER PONDSchiller Park; Irving Park Rd., west of Cumberland Ave4733SKOKIE LAGOONSGlencoe/Winnetka; Forestway Dr. b/w Willow & Dundee Rds, E of Edens Exp. (I-94)48-5234TAMPIER LAKEPalos Park; 131st St between Wolf & Will-Cook Roads54-5535T                                                                                                                                                                 | 16 | HORSETAIL LAKE         | Palos Park; Willow Springs Rd. (104th Ave.), north of McCarthy Rd                   | 29    |
| 19MAPLE LAKEWillow Springs; Wolf Rd. and 95th St3420MCGINTY SLOUGHLemont; north of 131st St, west of Will-Cook Rd3521MIDLOTHIAN RESERVOIROak Forest; 167th St., west of Cicero Ave3622O'MALLEY PONDSSauk Village; Sauk Tail Rd., west of Burnham Ave3723PAPOOSE LAKEPalos Park; McCarthy Rd. (123rd St.), west of LaGrange Rd (U.S. 45)3824PENNY ROAD PONDBarrington Hills; Penny Rd., west of Old Suton Rd3925POGIE LAKEOak Forest, 159th St. east of Cicero Avenue, in the Oak Forest Heritage Preserves*26POTAWATOMI PONDWheeling; Dundee Rd., east of Milwaukee Ave4027POWDERHORN LAKEChicago; Brainard Ave., east of Burnham Ave4128ROLLING KNOLLS PONDElgin; Rohrssen Rd. south of Route 58*29SAG QUARRIES EAST/WESTLemont; Route-83 and Archer Ave., at 111th St42-4330SAGANASHKEE SLOUGHPalos Hills; Willow Springs Rd. (104th Ave.) and 107th St44-4531SAUK LAKEChicago Heights; north of Sauk Trail Rd., west of Cumberland Ave4733SKOKIE LAGOONSGlencoe/Winnetka; Forestway Dr. b/w Willow & Dundee Rds, E of Edens Exp. (I-94)48-5234TAMPIER LAKEPalos Park; 131st St. between Wolf & Will-Cook Roads54-5535THATCHER PONDRiver Forest; Chicago Ave, west of Thatcher Ave*36TRYNER'S PONDTinley Park; Central Ave, south of 175th St5337TUMA LAKEWillow Springs; Willow Springs Rd.                                                                                                                                                                           | 17 | IDA LAKE               | Countryside; LaGrange Rd. (U.S. 45), north of 67th St                               | 30    |
| 20MCGINTY SLOUGHLemont; north of 131st St, west of Will-Cook Rd3521MIDLOTHIAN RESERVOIROak Forest; 167th St, west of Cicero Ave3622O'MALLEY PONDSSauk Village; Sauk Trail Rd, west of Burnham Ave3723PAPOOSE LAKEPalos Park; McCarthy Rd. (123rd St.), west of LaGrange Rd (U.S. 45)3824PENNY ROAD PONDBarrington Hills; Penny Rd, west of Old Sutton Rd3925POGIE LAKEOak Forest, 159th St. east of Cicero Avenue, in the Oak Forest Heritage Preserves*26POTAWATOMI PONDWheeling; Dundee Rd, east of Milwaukee Ave4027POWDERHORN LAKEChicago; Brainard Ave., east of Burnham Ave4128ROLLING KNOLLS PONDElgin; Rohrssen Rd. south of Route 58*29SAG QUARRIES EAST/WESTLemont; Route-83 and Archer Ave., at 111th St42-4330SAGANASHKEE SLOUGHPalos Hills; Willow Springs Rd. (104th Ave.) and 107th St44-4531SAUK LAKEChicago Heights; north of Sauk Trail Rd., west of Euclid Ave., and south of 26th St4632SCHILLER PONDSchiller Park; Irving Park Rd., west of Cumberland Ave4733SKOKIE LAGOONSGlencoe/Winnetka; Forestway Dr. b/w Willow & Dundee Rds, E of Edeens Exp. (I-94)48-5234TAMPIER LAKEPalos Park; Chicago Ave, west of Thatcher Ave*35THATCHER PONDRiver Forest; Chicago Ave, west of Thatcher Ave*36TRYNER'S PONDTinley Park; Central Ave, south of 175th St5337TUMA LAKEWillow                                                                                                                                                                           | 18 | JOE'S POND             | Willow Springs; Willow Springs Rd (104th Ave.), 1 mile south of 95th St             | 31    |
| 21MIDLOTHIAN RESERVOIROak Forest; 167th St., west of Cicero Ave3622O'MALLEY PONDSSauk Village; Sauk Trail Rd., west of Burnham Ave3723PAPOOSE LAKEPalos Park; McCarthy Rd. (123rd St.), west of LaGrange Rd (U.S. 45)3824PENNY ROAD PONDBarrington Hills; Penny Rd., west of Old Sutton Rd3925POGIE LAKEOak Forest, 159th St. east of Cicero Avenue, in the Oak Forest Heritage Preserves*26POTAWATOMI PONDWheeling; Dundee Rd., east of Milwaukee Ave4027POWDERHORN LAKEChicago; Brainard Ave., east of Burnham Ave4128ROLLING KNOLLS PONDElgin; Rohrssen Rd. south of Route 58*29SAG QUARRIES EAST/WESTLemont; Route-83 and Archer Ave., at 111th St42-4330SAGANASHKEE SLOUGHPalos Hills; Willow Springs Rd. (104th Ave.) and 107th St44<-45                                                                                                                                                                                                                                                                                                                                                                                                                                                                                                                                                                                                                                                                                                                           | 19 | MAPLE LAKE             | Willow Springs; Wolf Rd. and 95th St                                                | 34    |
| 22O'MALLEY PONDSSauk Village; Sauk Trail Rd., west of Burnham Ave3723PAPOOSE LAKEPalos Park; McCarthy Rd. (123rd St.), west of LaGrange Rd (U.S. 45)3824PENNY ROAD PONDBarrington Hills; Penny Rd., west of Old Sutton Rd3925POGIE LAKEOak Forest, 159th St. east of Cicero Avenue, in the Oak Forest Heritage Preserves*26POTAWATOMI PONDWheeling; Dundee Rd., east of Milwaukee Ave4027POWDERHORN LAKEChicago; Brainard Ave., east of Burnham Ave4128ROLLING KNOLLS PONDElgin; Rohrssen Rd. south of Route 58*29SAG QUARRIES EAST/WESTLemont; Route-83 and Archer Ave., at 111th St42-4330SAGANASHKEE SLOUGHPalos Hills; Willow Springs Rd. (104th Ave.) and 107th St44-4531SAUK LAKEChicago Heights; north of Sauk Trail Rd., west of Euclid Ave., and south of 26th St4632SCHILLER PONDSchiller Park; Irving Park Rd., west of Cumberland Ave4733SKOKIE LAGOONSGlencoe/Winnetka; Forestway Dr. b/w Willow & Dundee Rds, E of Edens Exp. (I-94)48-5234TAMPIER LAKEPalos Park; 131st St. between Wolf & Will-Cook Roads54-5535THATCHER PONDRiver Forest; Chicago Ave, west of Thatcher Ave*36TRYNER'S PONDTinley Park; Central Ave, south of 175th St5337TUMA LAKEWillow Springs; Willow Springs Rd. (104th Av), between 95th St and 107th St5638TURTLEHEAD LAKE/PONDSPalos Heights; Harlem Ave., south of 135th St57 </td <td>20</td> <td>MCGINTY SLOUGH</td> <td>Lemont; north of 131st St, west of Will-Cook Rd</td> <td>35</td>                                    | 20 | MCGINTY SLOUGH         | Lemont; north of 131st St, west of Will-Cook Rd                                     | 35    |
| 23PAPOOSE LAKEPalos Park; McCarthy Rd. (123rd St.), west of LaGrange Rd (U.S. 45)3824PENNY ROAD PONDBarrington Hills; Penny Rd., west of Old Sutton Rd3925POGIE LAKEOak Forest, 159th St. east of Cicero Avenue, in the Oak Forest Heritage Preserves*26POTAWATOMI PONDWheeling; Dundee Rd., east of Milwaukee Ave4027POWDERHORN LAKEChicago; Brainard Ave., east of Burnham Ave4128ROLLING KNOLLS PONDElgin; Rohrssen Rd. south of Route 58*29SAG QUARRIES EAST/WESTLemont; Route-83 and Archer Ave., at 111th St42-4330SAGANASHKEE SLOUGHPalos Hills; Willow Springs Rd. (104th Ave.) and 107th St44-4531SAUK LAKEChicago Heights; north of Sauk Trail Rd., west of Euclid Ave., and south of 26th St4632SCHILLER PONDSchiller Park; Irving Park Rd., west of Cumberland Ave4733SKOKIE LAGOONSGlencoe/Winnetka; Forestway Dr. b/w Willow & Dundee Rds, E of Edens Exp. (I-94)48-5234TAMPIER LAKEPalos Park; 131st St. between Wolf & Will-Cook Roads54-5535THATCHER PONDRiver Forest; Chicago Ave, west of Thatcher Ave*36TRYNER'S PONDTinley Park; Central Ave, south of 175th St5337TUMA LAKEWillow Springs; Willow Springs Rd. (104th Av), between 95th St and 107th St5638TURTLEHEAD LAKE/PONDSPalos Heights; Harlem Ave., south of 135th St57                                                                                                                                                                                                                     | 21 | MIDLOTHIAN RESERVOIR   | Oak Forest; 167th St., west of Cicero Ave                                           | 36    |
| 24PENNY ROAD PONDBarrington Hills; Penny Rd., west of Old Sutton Rd3925POGIE LAKEOak Forest, 159th St. east of Cicero Avenue, in the Oak Forest Heritage Preserves*26POTAWATOMI PONDWheeling; Dundee Rd., east of Milwaukee Ave4027POWDERHORN LAKEChicago; Brainard Ave., east of Burnham Ave4128ROLLING KNOLLS PONDElgin; Rohrssen Rd. south of Route 58*29SAG QUARRIES EAST/WESTLemont; Route-83 and Archer Ave., at 111th St42-4330SAGANASHKEE SLOUGHPalos Hills; Willow Springs Rd. (104th Ave.) and 107th St44-4531SAUK LAKEChicago Heights; north of Sauk Trail Rd., west of Euclid Ave., and south of 26th St4632SCHILLER PONDGlencoe/Winnetka; Forestway Dr. b/w Willow & Dundee Rds, E of Edens Exp. (I-94)48-5234TAMPIER LAKEPalos Park; 131st St. between Wolf & Will-Cook Roads54-5535THATCHER PONDRiver Forest; Chicago Ave, west of Thatcher Ave*36TRYNER'S PONDTinley Park; Central Ave, south of 175th St5337TUMA LAKEWillow Springs; Willow Springs Rd. (104th Av), between 95th St and 107th St5638TURTLEHEAD LAKE/PONDSPalos Heights; Harlem Ave., south of 135th St57                                                                                                                                                                                                                                                                                                                                                                                | 22 | O'MALLEY PONDS         | Sauk Village; Sauk Trail Rd., west of Burnham Ave                                   | 37    |
| 25POGIE LAKEOak Forest, 159th St. east of Cicero Avenue, in the Oak Forest Heritage Preserves*26POTAWATOMI PONDWheeling; Dundee Rd., east of Milwaukee Ave4027POWDERHORN LAKEChicago; Brainard Ave., east of Burnham Ave4128ROLLING KNOLLS PONDElgin; Rohrssen Rd. south of Route 58*29SAG QUARRIES EAST/WESTLemont; Route-83 and Archer Ave., at 111th St42-4330SAGANASHKEE SLOUGHPalos Hills; Willow Springs Rd. (104th Ave.) and 107th St44-4531SAUK LAKEChicago Heights; north of Sauk Trail Rd., west of Euclid Ave., and south of 26th St4632SCHILLER PONDSchiller Park; Irving Park Rd., west of Cumberland Ave4733SKOKIE LAGOONSGlencoe/Winnetka; Forestway Dr. b/w Willow & Dundee Rds, E of Edens Exp. (I-94)48-5234TAMPIER LAKEPalos Park; 131st St. between Wolf & Will-Cook Roads54-5535THATCHER PONDRiver Forest; Chicago Ave, west of Thatcher Ave*36TRYNER'S PONDTinley Park; Central Ave, south of 175th St5337TUMA LAKEWillow Springs; Willow Springs Rd. (104th Av), between 95th St and 107th St5638TURTLEHEAD LAKE/PONDSPalos Heights; Harlem Ave., south of 135th St57                                                                                                                                                                                                                                                                                                                                                                             | 23 | PAPOOSE LAKE           | Palos Park; McCarthy Rd. (123rd St.), west of LaGrange Rd (U.S. 45)                 | 38    |
| 26POTAWATOMI PONDWheeling; Dundee Rd., east of Milwaukee Ave4027POWDERHORN LAKEChicago; Brainard Ave., east of Burnham Ave4128ROLLING KNOLLS PONDElgin; Rohrssen Rd. south of Route 58*29SAG QUARRIES EAST/WESTLemont; Route-83 and Archer Ave., at 111th St42-4330SAGANASHKEE SLOUGHPalos Hills; Willow Springs Rd. (104th Ave.) and 107th St44<-45                                                                                                                                                                                                                                                                                                                                                                                                                                                                                                                                                                                                                                                                                                                                                                                                                                                                                                                                                                                                                                                                                                                     | 24 | PENNY ROAD POND        | Barrington Hills; Penny Rd., west of Old Sutton Rd                                  | 39    |
| 27POWDERHORN LAKEChicago; Brainard Ave., east of Burnham Ave4128ROLLING KNOLLS PONDElgin; Rohrssen Rd. south of Route 58*29SAG QUARRIES EAST/WESTLemont; Route-83 and Archer Ave., at 111th St42-4330SAGANASHKEE SLOUGHPalos Hills; Willow Springs Rd. (104th Ave.) and 107th St44-4531SAUK LAKEChicago Heights; north of Sauk Trail Rd., west of Euclid Ave., and south of 26th St4632SCHILLER PONDSchiller Park; Irving Park Rd., west of Cumberland Ave4733SKOKIE LAGOONSGlencoe/Winnetka; Forestway Dr. b/w Willow & Dundee Rds, E of Edens Exp. (I-94)48-5234TAMPIER LAKEPalos Park; 131st St. between Wolf & Will-Cook Roads54-5535THATCHER PONDRiver Forest; Chicago Ave, west of Thatcher Ave*36TRYNER'S PONDTinley Park; Central Ave, south of 175th St5337TUMA LAKEWillow Springs; Willow Springs Rd. (104th Av), between 95th St and 107th St5638TURTLEHEAD LAKE/PONDSPalos Heights; Harlem Ave., south of 135th St57                                                                                                                                                                                                                                                                                                                                                                                                                                                                                                                                         | 25 | POGIE LAKE             | Oak Forest, 159th St. east of Cicero Avenue, in the Oak Forest Heritage Preserves   | *     |
| 28ROLLING KNOLLS PONDElgin; Rohrssen Rd. south of Route 58*29SAG QUARRIES EAST/WESTLemont; Route-83 and Archer Ave., at 111th St42-4330SAGANASHKEE SLOUGHPalos Hills; Willow Springs Rd. (104th Ave.) and 107th St44-4531SAUK LAKEChicago Heights; north of Sauk Trail Rd., west of Euclid Ave., and south of 26th St4632SCHILLER PONDSchiller Park; Irving Park Rd., west of Cumberland Ave4733SKOKIE LAGOONSGlencoe/Winnetka; Forestway Dr. b/w Willow & Dundee Rds, E of Edens Exp. (I-94)48-5234TAMPIER LAKEPalos Park; 131st St. between Wolf & Will-Cook Roads54-5535THATCHER PONDRiver Forest; Chicago Ave, west of Thatcher Ave*36TRYNER'S PONDTinley Park; Central Ave, south of 175th St5337TUMA LAKEWillow Springs; Willow Springs Rd. (104th Av), between 95th St and 107th St5638TURTLEHEAD LAKE/PONDSPalos Heights; Harlem Ave., south of 135th St57                                                                                                                                                                                                                                                                                                                                                                                                                                                                                                                                                                                                       | 26 | POTAWATOMI POND        | Wheeling; Dundee Rd., east of Milwaukee Ave                                         | 40    |
| 29SAG QUARRIES EAST/WESTLemont; Route-83 and Archer Ave., at 111th St42-4330SAGANASHKEE SLOUGHPalos Hills; Willow Springs Rd. (104th Ave.) and 107th St44-4531SAUK LAKEChicago Heights; north of Sauk Trail Rd., west of Euclid Ave., and south of 26th St4632SCHILLER PONDSchiller Park; Irving Park Rd., west of Cumberland Ave4733SKOKIE LAGOONSGlencoe/Winnetka; Forestway Dr. b/w Willow & Dundee Rds, E of Edens Exp. (I-94)48-5234TAMPIER LAKEPalos Park; 131st St. between Wolf & Will-Cook Roads54-5535THATCHER PONDRiver Forest; Chicago Ave, west of Thatcher Ave*36TRYNER'S PONDTinley Park; Central Ave, south of 175th St5337TUMA LAKEWillow Springs; Willow Springs Rd. (104th Av), between 95th St and 107th St5638TURTLEHEAD LAKE/PONDSPalos Heights; Harlem Ave., south of 135th St57                                                                                                                                                                                                                                                                                                                                                                                                                                                                                                                                                                                                                                                                  | 27 | POWDERHORN LAKE        | Chicago; Brainard Ave., east of Burnham Ave                                         | 41    |
| 30SAGANASHKEE SLOUGHPalos Hills; Willow Springs Rd. (104th Ave.) and 107th St44-4531SAUK LAKEChicago Heights; north of Sauk Trail Rd., west of Euclid Ave., and south of 26th St4632SCHILLER PONDSchiller Park; Irving Park Rd., west of Cumberland Ave4733SKOKIE LAGOONSGlencoe/Winnetka; Forestway Dr. b/w Willow & Dundee Rds, E of Edens Exp. (I-94)48-5234TAMPIER LAKEPalos Park; 131st St. between Wolf & Will-Cook Roads54-5535THATCHER PONDRiver Forest; Chicago Ave, west of Thatcher Ave*36TRYNER'S PONDTinley Park; Central Ave, south of 175th St5337TUMA LAKEWillow Springs; Willow Springs Rd. (104th Av), between 95th St and 107th St5638TURTLEHEAD LAKE/PONDSPalos Heights; Harlem Ave., south of 135th St57                                                                                                                                                                                                                                                                                                                                                                                                                                                                                                                                                                                                                                                                                                                                            | 28 | ROLLING KNOLLS POND    | Elgin; Rohrssen Rd. south of Route 58                                               | *     |
| 31SAUK LAKEChicago Heights; north of Sauk Trail Rd., west of Euclid Ave., and south of 26th St4632SCHILLER PONDSchiller Park; Irving Park Rd., west of Cumberland Ave4733SKOKIE LAGOONSGlencoe/Winnetka; Forestway Dr. b/w Willow & Dundee Rds, E of Edens Exp. (I-94)48-5234TAMPIER LAKEPalos Park; 131st St. between Wolf & Will-Cook Roads54-5535THATCHER PONDRiver Forest; Chicago Ave, west of Thatcher Ave*36TRYNER'S PONDTinley Park; Central Ave, south of 175th St5337TUMA LAKEWillow Springs; Willow Springs Rd. (104th Av), between 95th St and 107th St5638TURTLEHEAD LAKE/PONDSPalos Heights; Harlem Ave., south of 135th St57                                                                                                                                                                                                                                                                                                                                                                                                                                                                                                                                                                                                                                                                                                                                                                                                                              | 29 | SAG QUARRIES EAST/WEST | Lemont; Route-83 and Archer Ave., at 111th St                                       | 42-43 |
| 32SCHILLER PONDSchiller Park; Irving Park Rd., west of Cumberland Ave4733SKOKIE LAGOONSGlencoe/Winnetka; Forestway Dr. b/w Willow & Dundee Rds, E of Edens Exp. (I-94)48-5234TAMPIER LAKEPalos Park; 131st St. between Wolf & Will-Cook Roads54-5535THATCHER PONDRiver Forest; Chicago Ave, west of Thatcher Ave*36TRYNER'S PONDTinley Park; Central Ave, south of 175th St5337TUMA LAKEWillow Springs; Willow Springs Rd. (104th Av), between 95th St and 107th St5638TURTLEHEAD LAKE/PONDSPalos Heights; Harlem Ave., south of 135th St57                                                                                                                                                                                                                                                                                                                                                                                                                                                                                                                                                                                                                                                                                                                                                                                                                                                                                                                              | 30 | SAGANASHKEE SLOUGH     | Palos Hills; Willow Springs Rd. (104th Ave.) and 107th St                           | 44-45 |
| 33SKOKIE LAGOONSGlencoe/Winnetka; Forestway Dr. b/w Willow & Dundee Rds, E of Edens Exp. (I-94)48–5234TAMPIER LAKEPalos Park; 131st St. between Wolf & Will-Cook Roads54–5535THATCHER PONDRiver Forest; Chicago Ave, west of Thatcher Ave*36TRYNER'S PONDTinley Park; Central Ave, south of 175th St5337TUMA LAKEWillow Springs; Willow Springs Rd. (104th Av), between 95th St and 107th St5638TURTLEHEAD LAKE/PONDSPalos Heights; Harlem Ave., south of 135th St57                                                                                                                                                                                                                                                                                                                                                                                                                                                                                                                                                                                                                                                                                                                                                                                                                                                                                                                                                                                                     | 31 | SAUK LAKE              | Chicago Heights; north of Sauk Trail Rd., west of Euclid Ave., and south of 26th St | 46    |
| 34TAMPIER LAKEPalos Park; 131st St. between Wolf & Will-Cook Roads54-5535THATCHER PONDRiver Forest; Chicago Ave, west of Thatcher Ave*36TRYNER'S PONDTinley Park; Central Ave, south of 175th St5337TUMA LAKEWillow Springs; Willow Springs Rd. (104th Av), between 95th St and 107th St5638TURTLEHEAD LAKE/PONDSPalos Heights; Harlem Ave., south of 135th St57                                                                                                                                                                                                                                                                                                                                                                                                                                                                                                                                                                                                                                                                                                                                                                                                                                                                                                                                                                                                                                                                                                         | 32 | SCHILLER POND          | Schiller Park; Irving Park Rd., west of Cumberland Ave                              | 47    |
| 35THATCHER PONDRiver Forest; Chicago Ave, west of Thatcher Ave*36TRYNER'S PONDTinley Park; Central Ave, south of 175th St5337TUMA LAKEWillow Springs; Willow Springs Rd. (104th Av), between 95th St and 107th St5638TURTLEHEAD LAKE/PONDSPalos Heights; Harlem Ave., south of 135th St57                                                                                                                                                                                                                                                                                                                                                                                                                                                                                                                                                                                                                                                                                                                                                                                                                                                                                                                                                                                                                                                                                                                                                                                | 33 | SKOKIE LAGOONS         | Glencoe/Winnetka; Forestway Dr. b/w Willow & Dundee Rds, E of Edens Exp. (I-94)     | 48-52 |
| 36TRYNER'S PONDTinley Park; Central Ave, south of 175th St5337TUMA LAKEWillow Springs; Willow Springs Rd. (104th Av), between 95th St and 107th St5638TURTLEHEAD LAKE/PONDSPalos Heights; Harlem Ave., south of 135th St57                                                                                                                                                                                                                                                                                                                                                                                                                                                                                                                                                                                                                                                                                                                                                                                                                                                                                                                                                                                                                                                                                                                                                                                                                                               | 34 | TAMPIER LAKE           | Palos Park; 131st St. between Wolf & Will-Cook Roads                                | 54-55 |
| 37TUMA LAKEWillow Springs; Willow Springs Rd. (104th Av), between 95th St and 107th St5638TURTLEHEAD LAKE/PONDSPalos Heights; Harlem Ave., south of 135th St57                                                                                                                                                                                                                                                                                                                                                                                                                                                                                                                                                                                                                                                                                                                                                                                                                                                                                                                                                                                                                                                                                                                                                                                                                                                                                                           | 35 | THATCHER POND          | River Forest; Chicago Ave, west of Thatcher Ave                                     | *     |
| 38       TURTLEHEAD LAKE/PONDS       Palos Heights; Harlem Ave., south of 135th St       57                                                                                                                                                                                                                                                                                                                                                                                                                                                                                                                                                                                                                                                                                                                                                                                                                                                                                                                                                                                                                                                                                                                                                                                                                                                                                                                                                                              | 36 | TRYNER'S POND          | Tinley Park; Central Ave, south of 175th St                                         | 53    |
|                                                                                                                                                                                                                                                                                                                                                                                                                                                                                                                                                                                                                                                                                                                                                                                                                                                                                                                                                                                                                                                                                                                                                                                                                                                                                                                                                                                                                                                                          | 37 | TUMA LAKE              | Willow Springs; Willow Springs Rd. (104th Av), between 95th St and 107th St         | 56    |
| 39WAMPUM LAKEThornton; Thornton-Lansing Rd., 1½ mile west of Torrence Ave58                                                                                                                                                                                                                                                                                                                                                                                                                                                                                                                                                                                                                                                                                                                                                                                                                                                                                                                                                                                                                                                                                                                                                                                                                                                                                                                                                                                              | 38 | TURTLEHEAD LAKE/PONDS  | Palos Heights; Harlem Ave., south of 135th St                                       | 57    |
|                                                                                                                                                                                                                                                                                                                                                                                                                                                                                                                                                                                                                                                                                                                                                                                                                                                                                                                                                                                                                                                                                                                                                                                                                                                                                                                                                                                                                                                                          | 39 | WAMPUM LAKE            | Thornton; Thornton-Lansing Rd., $1\frac{1}{2}$ mile west of Torrence Ave            | 58    |