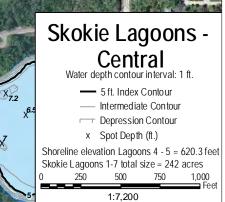

# Map Index of the Designated Fishing Lakes Forest Preserves of Cook County

| 1         ARROWHEAD LAKE         Palos Heights; 135th St, east of Harlem Ave         9           2         AXEHEAD LAKE         Park Ridge; Touhy Ave., east of River Rd. and the Tri-State Tollway (I-294)         10           3         BARRINGTON RD POND         Hoffman Estates; Barrington Rd, south of Higgins Rd         11           4         BECK LAKE         Des Phines; Central Rd, Detween River Rd and the Tri-State Tollway (I-294)         13           6         BELLEX LAKE         Park Ridge; Busse Higgins Rd, west of Beverty Rd         15           7         BEVERLY LAKE         Hoffman Estates; Higgins Rd, seat of Beverty Rd         16           9         BODE LAKES         Hoffman Estates; Bode Rd, a south of GR Rd         16           9         BODE LAKES         Hoffman Estates; Bode Rd, a south of Sth St         19           11         BUSSE RESERVOIR         Elk Grove Village; Higgins Rd, east of RT-53/-290         20-25           12         CERMAK QUARRY         Lyons; Oglidan Av, & mile west of Hafma Ave         26           13         DEER GROVE LAKE         Palatine; Quentin Rd, north of Dundee Rd (in Deer Grove Preserve West)         *           14         FLATFOOT LAKE         Chicago; entrance from eastbouid 194, south of 150th St.         30           15         GREEN LAKE         Calumet City, north of 159th St. east of Torence                                                 | #  | LAKE                   | LOCATION                                                                            | PAGE  |
|--------------------------------------------------------------------------------------------------------------------------------------------------------------------------------------------------------------------------------------------------------------------------------------------------------------------------------------------------------------------------------------------------------------------------------------------------------------------------------------------------------------------------------------------------------------------------------------------------------------------------------------------------------------------------------------------------------------------------------------------------------------------------------------------------------------------------------------------------------------------------------------------------------------------------------------------------------------------------------------------------------------------------------------------------------------------------------------------------------------------------------------------------------------------------------------------------------------------------------------------------------------------------------------------------------------------------------------------------------------------------------------------------------------------------------------------------------------------------|----|------------------------|-------------------------------------------------------------------------------------|-------|
| 2         AXEHEAD LAKE         Park Ridge; Touthy Ave., east of River Rd. and the Ti-State Tollway (I-294)         10           3         BARRINGTON RD POND         Hoffman Estates; Barrington Rd, south of Higgins Rd         11           4         BECK LAKE         Des Plaines; Central Rd, between River Rd and the Ti-State Tollway (I-294)         12           5         BELLEAU LAKE         Des Riding; Busse Highway, west of the Ti-State Tollway (I-294)         13           6         BELLY DEEP SLOUGH         Palos Hills; LaGrange Rd (U.S. Route 45), 1/2 mile south of 95th St         14           7         BEVERLY LAKE         Hoffman Estates; Bod Rd Rd, and the States Toldway (I-294)         15           8         BIG BEND LAKE         Des Plaines; East River Rd, south of 061 Rd         17-18           9         BODE LAKES         Hoffman Estates; Bod Rd Rd, 1 mile west of Barrington Rd         17-18           10         BULLFROG LAKE         Willow Springs; Wolf Rd, south of 95th St         19           11         BUSSE RESERVOIR         Elk Grove Vilage; Higgins Rd, east of RT-53/L290         20-25           12         CERMAK QUARRY         Lyons; Ogden Av, ½ mile west of Harlem Ave         28           14         FLATFOOT LAKE         Chicago; entrance from eastbound 1-94, south of 130th St. (in Beaubien Woods)         27           15         GREEN LAKE                                       |    | ARROWHEAD LAKE         | Palos Heights; 135th St, east of Harlem Ave                                         | 9     |
| 3         BARRINGTON RD POND         Hoffman Estates; Barrington Rd, south of Higgins Rd         11           4         BECK LAKE         Des Plaines; Central Rd, between River Rd and the Th-State Tollway (I-294)         12           5         BELLEAU LAKE         Park Ridge; Busse Highway, west of the Th-State Tollway (I-294)         13           6         BELLY DEEP SLOUGH         Palos Hills; LaGrange Rd (U.S. Route 45), 1/2 mile south of 95th St         14           7         BEVERTY LAKE         Hoffman Estates; Higgins Rd, west of Barrington Rd         17-18           80         BODE LAKES         Hoffman Estates; Higgins Rd, east of RF-37/L290         20-25           10         BULLFROG LAKE         Willow Springs; Wolf Rd, south of 95th St         14           11         BUSSE RESERVOIR         Elic Grove Village; Higgins Rd, east of RF-37/L290         20-25           12         CERMAK QUARRY         Lyons; Ogden Av, ½ mile west of Harlem Ave         26           13         DEER GROVE LAKE         Palatine; Quentin Rd, north of Dundee Rd (In Deer Grove Preserve West)         *           14         FLATFOOT LAKE         Chicago; entrance from eastbound 1-94, south of 130th St. (in Beaubien Woods)         27           15         GREEN LAKE         Calumet City; north of 151th St. east of Torrence Ave         28           16         HORSETAIL LAKE <td></td> <td></td> <td></td> <td>10</td> |    |                        |                                                                                     | 10    |
| 4         BECK LAKE         Des Plaines; Central RJ, between River Rd and the Tir-State Tollway (I-294)         12           5         BELLEAU LAKE         Park Ridge; Busse Highway, west of the Tir-State Tollway (I-294)         13           6         BELLY DEEP SLOUGH         Palos Hills; LaGrange Rd (U.S. Route 45), 1/2 mile south of 95th St         14           7         BEVERVL LAKE         Hoffman Estates; Hagins Rd, west of Berwing Rd         15           8         BIG BEND LAKE         Des Plaines; East River Rd, south of Golf Rd         16           9         BODE LAKES         Hoffman Estates; Bode Rd, 1 mile west of Barrington Rd         17-18           10         BULLFROG LAKE         Willow Springs; Wolf Rd, south of 55h St         19           11         BUSSE RESERVOIR         Elk Grove Vilage; Higgins Rd, east of RT-53/L-290         20-25           12         CERMAK QUARRY         Lyons; Ogden Av, ½ mile west of Hartem Ave         26           13         DEER GROVE LAKE         Palos Park; Willow Springs Rd, 104th Ave.), north of 130th St. (in Baublen Woods)         27           15         GREEN LAKE         Calumet City; north of 159th St, east of Torence Ave         28           16         HORSETAIL LAKE         Palos Park; Willow Springs; Will Make, Jonth of 67th St         30           18         JOE'S POND         Willow Spring                                                |    |                        |                                                                                     |       |
| 5       BELLEAU LAKE       Park Ridge; Busse Highway, west of the Tin-State Tollway (I-294)       1.3         6       BELLY DEEP SLOUGH       Palos Hills; LaGrange Rd (U.S. Route 45), 1/2 mile south of 95th St       1.4         7       BEVERLY LAKE       Hoftman Estates; Higgins Rd, west of Bevrity Rd       1.5         8       BIG BEND LAKE       Des Plaines; East River Rd, south of Golf Rd       1.6         9       BODE LAKES       Hoftman Estates; Bode Rd, I mile west of Barrington Rd       1.7-1.8         10       BULLFROG LAKE       Willow Springs; Wolf Rd, south of 95th St       1.9         11       BUSSE RESERVOIR       Elk Grove Village; Higgins Rd, east of RT-53/t-290       20-25         12       CERMAK QUARRY       Lyon; Ogden Av, ½ mile west of Harlem Ave       26         13       DEER GROVE LAKE       Palatine; Quentin Rd, north of Dundee Rd (in Deer Grove Preserve West)       *         14       FLATFOOT LAKE       Calumet City; north of 159th St, east of Torrence Ave       28         16       HORSETAIL LAKE       Palos Park; Willow Springs; Will Wow Springs Rd (104th Ave.), north of McCarthy Rd       29         17       IDA LAKE       Countryside; LaGrange Rd, (104th Ave.), 1 mile south of 95th St       31         19       MAPLE LAKE       Willow Springs; Will Wow Springs Rd (104th Ave.), 1 mile south of 95th St                                                                        |    |                        |                                                                                     |       |
| 6BELLY DEEP SLOUGHPalos Hilis; LaGrange Rd (U.S. Route 45), 1/2 mile south of 95th St147BEVERLY LAKEHoffman Estates; Higgins Rd, west of Beverly Rd158BIG BEND LAKEDes Plaines; East River Rd, south of 6olf Rd169BODE LAKESHoffman Estates; Bode Rd, 1 mile west of Barrington Rd17-1810BULLFROG LAKEWillow Springs; Wolf Rd, south of 95th St1911BUSSE RESERVOIRElk Grove Village; Higgins Rd, east of RT-53/I-29020-2512CERMAK QUARRYLyons; Ogden Av, ½ mile west of Harlem Ave2613DEER GROVE LAKEPalatine; Quentin Rd, north of Dundee Rd (in Deer Grove Preserve West)*14FLATFOOT LAKEChicago; entrance from eastbound I-94, south of 130th St. (in Beaubien Woods)2715GREEN LAKECalumet City; north of 159th St, east of Torence Ave2816HORSETAIL LAKEPalos Park; Willow Springs; Willow Springs; Rd. (104th Ave.), north of McCarthy Rd2917IDA LAKECountryside; LaGrange Rd. (U.S. 45), north of 67th St3018JOE'S PONDWillow Springs; Wolf Rd. and 95th St3120MCGINTY SLOUGHLemont; north of 131st St, west of Will-Cook Rd3521MIDLOTHIAN RESERVOIROak Forest; 157th St., west of Cicero Ave3622O'MALLEY PONDSSauk Village; Sauk Trail Rd, west of Glaring Rd (U.S. 45), west of LaGrange Rd (U.S. 45)3824PENNY ROAD PONDBarrington Hills; Penny Rd, west of Idarinage Rd (U.S. 45)3825POGIE LAKE                                                                                                                                                                 |    |                        |                                                                                     |       |
| 7BEVERLY LAKEHoffman Estates; Higgins Rd, west of Beverly Rd158BIG BEND LAKEDes Plaines; East River Rd, south of Golf Rd169BODE LAKESHoffman Estates; Bode Rd, 1 mile west of Barrington Rd17-1810BULLFROG LAKEWillow Springs; Wolf Rd, south of 95th St1911BUSSE RESERVOIRElk Grove Village; Higgins Rd, east of RT-53/1-29020-2512CERMAK QUARRYLyons; Ogden Av, ½ mile west of Harlem Ave2613DEER GROVE LAKEPalatine; Quentin Rd, north of Dundee Rd (in Deer Grove Preserve West)*14FLATFOOT LAKEChicago; entrance from eastbound I-94, south of 130th St. (in Beaubien Woods)2715GREEN LAKECalumet City; north of 159th St, east of Torrence Ave2816HORSETAIL LAKEPalos Park; Willow Springs Rd. (104th Ave.), north of McCarthy Rd2917IDA LAKECountryside; LaGrange Rd. (U.S. 45), north of 67th St3018JOE'S PONDWillow Springs; Wolf Rd. and 95th St3119MAPLE LAKEWillow Springs; Wolf Rd. and 95th St3620O'MALLEY PONDSSauk Village; Sauk Trail Rd., west of Burnham Ave3723PAPOOSE LAKEPalos Park; McCarthy Rd. (123rd St.), west of LaGrange Rd (U.S. 45)3824PENNY ROAD PONDBarington Hills; Penny Rd., west of Guroham Ave4027POWDERHORN LAKEOnk Forest, 159th St. east of Gicen Avenue, in the 0ak Forest Heritage Preserves*28POGIE LAKEOak Forest, 159th St. east of Gicen Avenue,                                                                                                                                                                          |    |                        |                                                                                     |       |
| 8         BIG BEND LAKE         Des Plaines; East River Rd, south of Golf Rd         16           9         BODE LAKES         Hoffman Estates; Bode Rd, 1 mile west of Barrington Rd         17-18           10         BULLFROG LAKE         Willow Springs; Wolf Rd, south of 95th St         19           11         BUSSE RESERVOIR         Elk Grove Village; Higgins Rd, east of RT-53/L-290         20-25           12         CERMAK QUARRY         Lyons; Ogden Av, ½ mile west of Harlem Ave         26           13         DEER GROVE LAKE         Palatine; Quentin Rd, north of Dundee Rd (in Deer Grove Preserve West)         *           14         FLATFOOT LAKE         Chicago; entrance from eastbound I-94, south of 130th St. (in Beaubien Woods)         27           15         GREEN LAKE         Calumet City; north of 159th St, east of Torrence Ave         28           16         HORSETAIL LAKE         Countryside; LaGrange Rd. (U.S. 45), north of McCarthy Rd         29           17         IDA LAKE         Countryside; LaGrange Rd. (U.S. 45), north of 95th St         31           19         MAPLE LAKE         Willow Springs; Will Rd. and 95th St         34           20         MCGINTY SLOUGH         Lernont; north of 131st St, west of Cicero Ave         36           21         MIDLOTHIAN RESERVOIR         Oak Forest; 167th St., west of Cicero Ave                                                          |    |                        |                                                                                     |       |
| 9BODE LAKESHoffman Estates; Bode Rd, 1 mile west of Barrington Rd17-1810BULLFROG LAKEWillow Springs; Wolf Rd, south of 95th St1911BUSSE RESERVOIRElk Grove Village; Higgins Rd, east of RT-53/1-29020-2512CERMAK QUARRYLyons; Ogden Av, ½ mile west of Harlen Ave2613DEER GROVE LAKEPalatine; Quentin Rd, north of Dundee Rd (in Deer Grove Preserve West)*14FLATFOOT LAKEChicago; entrance from eastbound 1-94, south of 130th St. (in Beaubien Woods)2715GREEN LAKECalumet City; north of 159th St, east of Torrence Ave2816HORSETAIL LAKEPalos Park; Willow Springs Rd. (104th Ave.), north of McCarthy Rd2917IDA LAKECountryside; LaGrange Rd. (U.S. 45), north of 67th St3018JOE'S PONDWillow Springs; Willow Springs Rd (104th Ave.), 1 mile south of 95th St3119MAPLE LAKEWillow Springs; Wolf Rd. and 95th St3420MCGINTY SLOUGHLemont; north of 131st St, west of Will-Cook Rd3521MIDLOTHIAN RESERVOIROak Forest; 167th St., west of Gloro Ave3622O'MALLEY PONDSSauk Yillage; Sauk Trail Rd., west of JGrange Rd (U.S. 45)3824PENNY ROAD PONDBarrington Hillis; Penny Rd., west of Old Sutton Rd3925POGIE LAKEPalos Park; McCarthy Rd. (123rd St.), west of LaGrange Rd (U.S. 45)3826POTAWATOMI PONDWheeling. Dundee Rd., east of Burnham Ave4128ROLLING KNOLLS PONDElgin; Rohrssen Rd.                                                                                                                                                                          |    |                        |                                                                                     |       |
| 10BULLFROG LAKEWillow Springs; Wolf Rd, south of 95th St1911BUSSE RESERVOIRElk Grove Village; Higgins Rd, east of RT-53/I-29020-2512CERMAK QUARRYLyons; Ogden Av, ½ mile west of Harlem Ave2613DEER GROVE LAKEPalatine; Quentin Rd, north of Dundee Rd (in Deer Grove Preserve West)*14FLATFOOT LAKEChicago; entrance from eastbound I-94, south of 130th St. (in Beaubien Woods)2715GREEN LAKECalumet City; north of 159th St, east of Torrence Ave2816HORSETAIL LAKEPalos Park; Willow Springs Rd. (104th Ave.), north of McCarthy Rd2917IDA LAKECountryside; LaGrange Rd. (U.S. 45), north of 67th St3018JOE'S PONDWillow Springs; Will Wa Springs Rd (104th Ave.), 1 mile south of 95th St3119MAPLE LAKEWillow Springs; Wolf Rd. and 95th St3620O'MALLEY PONDSSauk Village; Sauk Trail Rd., west of Will-Cook Rd3521MIDLOTHIAN RESERVOIROak Forest; 167th St., west of Gleoro Ave3723PAPOOSE LAKEPalos Park; McCarthy Rd. (123 dt St.), west of LaGrange Rd (U.S. 45)3824PEINY ROAD PONDBarrington Hills; Penny Rd., west of Old Sutton Rd3925POGIE LAKEOak Forest; 159th St. east of Gleoro Avenue, in the Oak Forest Heritage Preserves*26POTAWATOMI PONDWheeling; Dundee Rd., east of Milwakkee Ave4027POWDERHORN LAKEChicago, Brainard Ave., east of Glumcharda Ave., and south of 26th St42-4330 <td< td=""><td>9</td><td>BODE LAKES</td><td></td><td></td></td<>                                                                                               | 9  | BODE LAKES             |                                                                                     |       |
| 11BUSSE RESERVOIRElk Grove Village; Higgins Rd, east of RT-53/I-29020-2512CERMAK QUARRYLyons; Ogden Av, ½ mile west of Harlem Ave2613DEER GROVE LAKEPalatine; Quentin Rd, north of Dundee Rd (in Deer Grove Preserve West)*14FLATFOOT LAKEChicago; entrance from eastbound I-94, south of 130th St (in Beaubien Woods)2715GREEN LAKECalumet City; north of 159th St, east of Torrence Ave2816HORSETAIL LAKEPalos Park; Willow Springs Rd. (104th Ave.), north of McCarthy Rd2917IDA LAKECountryside; LaGrange Rd. (U.S. 45), north of McCarthy Rd3018JOE'S PONDWillow Springs; Willow Springs Rd (104th Ave.), 1 mile south of 95th St3119MAPLE LAKEWillow Springs; Wolf Rd. and 95th St3420MCGINTY SLOUGHLemont; north of 131st St, west of Will-Cook Rd3521MIDLOTHIAN RESERVOIROak Forest; 167th St, west of Gicero Ave3622O'MALLEY PONDSSauk Village; Sauk Trail Rd., west of Idarange Rd (U.S. 45)3824PEINY ROAD PONDBarrington Hills; Penny Rd., west of Idarange Rd (U.S. 45)3825POGIE LAKEOak Forest, 159th St. east of Cicero Avenue, in the Oak Forest Heritage Preserves*26POTAWATOMI PONDWheeling; Dundee Rd., east of Milwaukee Ave4027POWDERHORN LAKEChicago, Brainard Ave., east of Giurb Ave., and 107th St44-4533SAGANASHKEE SLOUGHPalos Hills; Willow Springs Rd. (104th Ave.) and 107th St44-45                                                                                                                                                        |    |                        | -                                                                                   |       |
| 12CERMAK QUARRYLyons; Ogden Av, ½ mile west of Harlem Ave2613DEER GROVE LAKEPalatine; Quentin Rd, north of Dundee Rd (in Deer Grove Preserve West)*14FLATFOOT LAKEChicago; entrance from eastbound I-94, south of 130th St. (in Beaubien Woods)2715GREEN LAKECalumet City; north of 159th St, east of Torence Ave2816HORSETAIL LAKEPalos Park; Willow Springs Rd. (104th Ave.), north of McCarthy Rd2917IDA LAKECountryside; LaGrange Rd. (U.S. 45), north of 67th St3018JOE'S PONDWillow Springs; Willow Springs Rd (104th Ave.), 1 mile south of 95th St3120MCGINTY SLOUGHLemont; north of 131st St, west of Will-Cook Rd3521MIDLOTHIAN RESERVOIROak Forest; 167th St., west of Cicero Ave3622O'MALLEY PONDSSauk Village; Sauk Trail Rd., west of IdG Sutton Rd3925PAPOOSE LAKEPalos Park; McCarthy Rd. (123rd St.), west of LaGrange Rd (U.S. 45)3826POTAWATOMI PONDBarrington Hills; Penny Rd., east of Milwaukee Ave4027POWDERHORN LAKEChicago; Brainard Ave., east of Burnham Ave4128ROLLING KNOLLS PONDEigin; Rohrsen Rd. south of Route S8*29SAG QUARRIES EAST/WESTLemont; Route-83 and Archer Ave., at 111th St42-4330SAGANASHKEE SLOUGHPalos Hills; Willow Springs Rd. (104th Ave.) and 107th St44-4531SAUK LAKEChicago Heights; north of Sauk Trail Rd., west of Euclid Ave., and south of 26th St4632                                                                                                                                                        | 11 | BUSSE RESERVOIR        |                                                                                     | 20-25 |
| 120Detext dirict E bittleFludinet, Quintin Ni, Holin of Educe for (III) Educe frieds)14FLATFOOT LAKEChicago; entrance from eastbound I-94, south of 130th St. (in Beaubien Woods)2715GREEN LAKECalumet City; north of 159th St, east of Torrence Ave2816HORSETAIL LAKEPalos Park; Willow Springs Rd. (104th Ave.), north of McCarthy Rd2917IDA LAKECountryside; LaGrange Rd. (U.S. 45), north of 67th St3018JOE'S PONDWillow Springs; Willow Springs Rd (104th Ave.), 1 mile south of 95th St3119MAPLE LAKEWillow Springs; Wolf Rd. and 95th St3420MCGINTY SLOUGHLemont; north of 131st St, west of Will-Cook Rd3521MIDLOTHIAN RESERVOIROak Forest; 167th St, west of Cicero Ave3622O'MALLEY PONDSSauk Village; Sauk Trail Rd., west of LaGrange Rd (U.S. 45)3824PENNY ROAD PONDBarrington Hills; Penny Rd., west of Old Sutton Rd3925POGIE LAKEOak Forest; 159th St. east of Cicero Avenue, in the Oak Forest Heritage Preserves*26POTAWATOMI PONDWheeling; Dundee Rd., east of Burnham Ave4127POWDERHORN LAKEChicago; Brainard Ave., east of Burnham Ave4128ROLLING KNOLLS PONDElgin; Rohrssen Rd. south of Route 58*29SAG QUARRIES EAST/WESTLemont; Route-83 and Archer Ave., at 111th St42-4330SAGANASHKEE SLOUGHPalos Hills; Willow Springs Rd. (104th Ave.) and 107th St4431SAUK LAKEChicago Heigh                                                                                                                                                                 | 12 | CERMAK QUARRY          |                                                                                     | 26    |
| 15GREEN LAKECalumet City; north of 159th St, east of Torrence Ave2816HORSETAIL LAKEPalos Park; Willow Springs Rd. (104th Ave.), north of McCarthy Rd2917IDA LAKECountryside; LaGrange Rd. (U.S. 45), north of 67th St3018JOE'S PONDWillow Springs; Willow Springs Rd (104th Ave.), 1 mile south of 95th St3119MAPLE LAKEWillow Springs; Wolf Rd. and 95th St3420MCGINTY SLOUGHLemont; north of 131st St, west of Will-Cook Rd3521MIDLOTHIAN RESERVOIROak Forest; 167th St., west of Cicero Ave3622O'MALLEY PONDSSauk Village; Sauk Trail Rd., west of Burnham Ave3723PAPOOSE LAKEPalos Park; McCarthy Rd. (123rd St.), west of LaGrange Rd (U.S. 45)3824PENNY ROAD PONDBarrington Hills; Penny Rd., west of Old Sutton Rd3925POGIE LAKEOak Forest, 159th St. east of Cicero Avenue, in the Oak Forest Heritage Preserves*26POTAWATOMI PONDWheeling; Dundee Rd., east of Burnham Ave4127POWDERHORN LAKEChicago; Brainard Ave., east of Burnham Ave4128ROLLING KNOLLS PONDElgin; Rohrssen Rd. south of Route 58*29SAG QUARRIES EAST/WESTLemont; north of Sauk Trail Rd., west of Cumberland Ave., and south of 26th St4632SCHILLER PONDSchiller Park; Irving Park Rd., west of Cumberland Ave4733SKOKIE LAGOONSGlencoe/Winnetka; Forestway Dr. b/w Willow & Dundee Rds, E of Edens Exp. (I-94)48-5234TAMPI                                                                                                                                                                 | 13 | DEER GROVE LAKE        | Palatine; Quentin Rd, north of Dundee Rd (in Deer Grove Preserve West)              | *     |
| 16HORSETAIL LAKEPalos Park; Willow Springs Rd. (104th Ave.), north of McCarthy Rd2917IDA LAKECountryside; LaGrange Rd. (U.S. 45), north of 67th St3018JOE'S PONDWillow Springs; Willow Springs Rd (104th Ave.), 1 mile south of 95th St3119MAPLE LAKEWillow Springs; Wolf Rd. and 95th St3420MCGINTY SLOUGHLemont; north of 131st St, west of Will-Cook Rd3521MIDLOTHIAN RESERVOIROak Forest; 167th St., west of Cicero Ave3622O'MALLEY PONDSSauk Village; Sauk Trail Rd., west of Burnham Ave3723PAPOOSE LAKEPalos Park; McCarthy Rd. (123rd St.), west of LaGrange Rd (U.S. 45)3824PENNY ROAD PONDBarrington Hills; Penny Rd., west of Old Sutton Rd3925POGIE LAKEOak Forest, 159th St. east of Cicero Avenue, in the 0ak Forest Heritage Preserves*26POTAWATOMI PONDWheeling; Dundee Rd., east of Milwaukee Ave4027POWDERHORN LAKEChicago; Brainard Ave., east of Burnham Ave4128ROLLING KNOLLS PONDElgin; Rohrssen Rd. south of Route 58*29SAG QUARRIES EAST/WESTLemont; Route-83 and Archer Ave., at 111th St44-4531SAUK LAKEChicago Heights; north of Sauk Trail Rd., west of Euclid Ave., and south of 26th St4629SCHILLER PONDSchiller Park; Irving Park Rd., west of Cumberland Ave4733SKOKIE LAGOONSGlencoe/Winnetka; Forestway Dr. b/w Willow & Dundee Rds, E of Edens Exp. (I-94)48-5234TAMP                                                                                                                                                                 | 14 | FLATFOOT LAKE          | Chicago; entrance from eastbound I-94, south of 130th St. (in Beaubien Woods)       | 27    |
| 17IDA LAKECountryside; LaGrange Rd. (U.S. 45), north of 67th St3018JOE'S PONDWillow Springs; Willow Springs Rd (104th Ave.), 1 mile south of 95th St3119MAPLE LAKEWillow Springs; Wolf Rd. and 95th St3420MCGINTY SLOUGHLemont; north of 131st St, west of Will-Cook Rd3521MIDLOTHIAN RESERVOIROak Forest; 167th St., west of Cicero Ave3622O'MALLEY PONDSSauk Village; Sauk Trail Rd., west of Burnham Ave3723PAPOOSE LAKEPalos Park; McCarthy Rd. (123rd St.), west of LaGrange Rd (U.S. 45)3824PENNY ROAD PONDBarrington Hills; Penny Rd., west of Old Sutton Rd3925POGIE LAKEOak Forest, 159th St. east of Cicero Avenue, in the Oak Forest Heritage Preserves*26POTAWATOMI PONDWheeling; Dundee Rd., east of Milwaukee Ave4027POWDERHORN LAKEChicago; Brainard Ave., east of Burnham Ave4128ROLLING KNOLLS PONDEigin; Rohrssen Rd. south of Route 58*29SAG QUARRIES EAST/WESTLemont; Route-83 and Archer Ave., at 111th St42-4330SAGANASHKEE SLOUGHPalos Hills; Willow Springs Rd. (104th Ave.) and 107th St44-4531SAUK LAKEChicago Heights; north of Sauk Trail Rd., west of Euclid Ave., and south of 26th St4632SCHILLER PONDSchiller Park; Itving Park Rd., west of Tumberland Ave4733SKOKIE LAGOONSGlencoe/Winnetka; Forestway Dr. b/w Willow & Dundee Rds, E of Edens Exp. (I-94)48-5234TAMPI                                                                                                                                                                 | 15 | GREEN LAKE             | Calumet City; north of 159th St, east of Torrence Ave                               | 28    |
| 18JOE'S PONDWillow Springs; Willow Springs Rd (104th Ave.), 1 mile south of 95th St3119MAPLE LAKEWillow Springs; Wolf Rd. and 95th St3420MCGINTY SLOUGHLemont; north of 131st St, west of Will-Cook Rd3521MIDLOTHIAN RESERVOIROak Forest; 167th St., west of Cicero Ave3622O'MALLEY PONDSSauk Village; Sauk Trail Rd., west of Burnham Ave3723PAPOOSE LAKEPalos Park; McCarthy Rd. (123rd St.), west of LaGrange Rd (U.S. 45)3824PENNY ROAD PONDBarrington Hills; Penny Rd., west of Old Sutton Rd3925POGIE LAKEOak Forest, 159th St east of Cicero Avenue, in the Oak Forest Heritage Preserves*26POTAWATOMI PONDWheeling; Dundee Rd., east of Milwaukee Ave4027POWDERHORN LAKEChicago; Brainard Ave., east of Burnham Ave4128ROLLING KNOLLS PONDElgin; Rohrssen Rd. south of Route 58*29SAG QUARRIES EAST/WESTLemont; Route-83 and Archer Ave., at 111th St42-4330SAGANASHKEE SLOUGHPalos Hills; Willow Springs Rd. (104th Ave.) and 107th St44-4531SAUK LAKEChicago Heights; north of Sauk Trail Rd., west of Euclid Ave., and south of 26th St4632SCHILLER PONDSchiller Park; Irving Park Rd., west of Cumberland Ave4733SKOKIE LAGOONSGlencoe/Winnetka; Forestway Dr. b/w Willow & Dundee Rds, E of Edens Exp. (I-94)48-5234TAMPIER LAKEPalos Park; 131st St between Wolf & Will-Cook Roads54-5535T                                                                                                                                                                 | 16 | HORSETAIL LAKE         | Palos Park; Willow Springs Rd. (104th Ave.), north of McCarthy Rd                   | 29    |
| 19MAPLE LAKEWillow Springs; Wolf Rd. and 95th St3420MCGINTY SLOUGHLemont; north of 131st St, west of Will-Cook Rd3521MIDLOTHIAN RESERVOIROak Forest; 167th St., west of Cicero Ave3622O'MALLEY PONDSSauk Village; Sauk Tail Rd., west of Burnham Ave3723PAPOOSE LAKEPalos Park; McCarthy Rd. (123rd St.), west of LaGrange Rd (U.S. 45)3824PENNY ROAD PONDBarrington Hills; Penny Rd., west of Old Suton Rd3925POGIE LAKEOak Forest, 159th St. east of Cicero Avenue, in the Oak Forest Heritage Preserves*26POTAWATOMI PONDWheeling; Dundee Rd., east of Milwaukee Ave4027POWDERHORN LAKEChicago; Brainard Ave., east of Burnham Ave4128ROLLING KNOLLS PONDElgin; Rohrssen Rd. south of Route 58*29SAG QUARRIES EAST/WESTLemont; Route-83 and Archer Ave., at 111th St42-4330SAGANASHKEE SLOUGHPalos Hills; Willow Springs Rd. (104th Ave.) and 107th St44-4531SAUK LAKEChicago Heights; north of Sauk Trail Rd., west of Cumberland Ave4733SKOKIE LAGOONSGlencoe/Winnetka; Forestway Dr. b/w Willow & Dundee Rds, E of Edens Exp. (I-94)48-5234TAMPIER LAKEPalos Park; 131st St. between Wolf & Will-Cook Roads54-5535THATCHER PONDRiver Forest; Chicago Ave, west of Thatcher Ave*36TRYNER'S PONDTinley Park; Central Ave, south of 175th St5337TUMA LAKEWillow Springs; Willow Springs Rd.                                                                                                                                                                           | 17 | IDA LAKE               | Countryside; LaGrange Rd. (U.S. 45), north of 67th St                               | 30    |
| 20MCGINTY SLOUGHLemont; north of 131st St, west of Will-Cook Rd3521MIDLOTHIAN RESERVOIROak Forest; 167th St, west of Cicero Ave3622O'MALLEY PONDSSauk Village; Sauk Trail Rd, west of Burnham Ave3723PAPOOSE LAKEPalos Park; McCarthy Rd. (123rd St.), west of LaGrange Rd (U.S. 45)3824PENNY ROAD PONDBarrington Hills; Penny Rd, west of Old Sutton Rd3925POGIE LAKEOak Forest, 159th St. east of Cicero Avenue, in the Oak Forest Heritage Preserves*26POTAWATOMI PONDWheeling; Dundee Rd, east of Milwaukee Ave4027POWDERHORN LAKEChicago; Brainard Ave., east of Burnham Ave4128ROLLING KNOLLS PONDElgin; Rohrssen Rd. south of Route 58*29SAG QUARRIES EAST/WESTLemont; Route-83 and Archer Ave., at 111th St42-4330SAGANASHKEE SLOUGHPalos Hills; Willow Springs Rd. (104th Ave.) and 107th St44-4531SAUK LAKEChicago Heights; north of Sauk Trail Rd., west of Euclid Ave., and south of 26th St4632SCHILLER PONDSchiller Park; Irving Park Rd., west of Cumberland Ave4733SKOKIE LAGOONSGlencoe/Winnetka; Forestway Dr. b/w Willow & Dundee Rds, E of Edeens Exp. (I-94)48-5234TAMPIER LAKEPalos Park; Chicago Ave, west of Thatcher Ave*35THATCHER PONDRiver Forest; Chicago Ave, west of Thatcher Ave*36TRYNER'S PONDTinley Park; Central Ave, south of 175th St5337TUMA LAKEWillow                                                                                                                                                                           | 18 | JOE'S POND             | Willow Springs; Willow Springs Rd (104th Ave.), 1 mile south of 95th St             | 31    |
| 21MIDLOTHIAN RESERVOIROak Forest; 167th St., west of Cicero Ave3622O'MALLEY PONDSSauk Village; Sauk Trail Rd., west of Burnham Ave3723PAPOOSE LAKEPalos Park; McCarthy Rd. (123rd St.), west of LaGrange Rd (U.S. 45)3824PENNY ROAD PONDBarrington Hills; Penny Rd., west of Old Sutton Rd3925POGIE LAKEOak Forest, 159th St. east of Cicero Avenue, in the Oak Forest Heritage Preserves*26POTAWATOMI PONDWheeling; Dundee Rd., east of Milwaukee Ave4027POWDERHORN LAKEChicago; Brainard Ave., east of Burnham Ave4128ROLLING KNOLLS PONDElgin; Rohrssen Rd. south of Route 58*29SAG QUARRIES EAST/WESTLemont; Route-83 and Archer Ave., at 111th St42-4330SAGANASHKEE SLOUGHPalos Hills; Willow Springs Rd. (104th Ave.) and 107th St44<-45                                                                                                                                                                                                                                                                                                                                                                                                                                                                                                                                                                                                                                                                                                                           | 19 | MAPLE LAKE             | Willow Springs; Wolf Rd. and 95th St                                                | 34    |
| 22O'MALLEY PONDSSauk Village; Sauk Trail Rd., west of Burnham Ave3723PAPOOSE LAKEPalos Park; McCarthy Rd. (123rd St.), west of LaGrange Rd (U.S. 45)3824PENNY ROAD PONDBarrington Hills; Penny Rd., west of Old Sutton Rd3925POGIE LAKEOak Forest, 159th St. east of Cicero Avenue, in the Oak Forest Heritage Preserves*26POTAWATOMI PONDWheeling; Dundee Rd., east of Milwaukee Ave4027POWDERHORN LAKEChicago; Brainard Ave., east of Burnham Ave4128ROLLING KNOLLS PONDElgin; Rohrssen Rd. south of Route 58*29SAG QUARRIES EAST/WESTLemont; Route-83 and Archer Ave., at 111th St42-4330SAGANASHKEE SLOUGHPalos Hills; Willow Springs Rd. (104th Ave.) and 107th St44-4531SAUK LAKEChicago Heights; north of Sauk Trail Rd., west of Euclid Ave., and south of 26th St4632SCHILLER PONDSchiller Park; Irving Park Rd., west of Cumberland Ave4733SKOKIE LAGOONSGlencoe/Winnetka; Forestway Dr. b/w Willow & Dundee Rds, E of Edens Exp. (I-94)48-5234TAMPIER LAKEPalos Park; 131st St. between Wolf & Will-Cook Roads54-5535THATCHER PONDRiver Forest; Chicago Ave, west of Thatcher Ave*36TRYNER'S PONDTinley Park; Central Ave, south of 175th St5337TUMA LAKEWillow Springs; Willow Springs Rd. (104th Av), between 95th St and 107th St5638TURTLEHEAD LAKE/PONDSPalos Heights; Harlem Ave., south of 135th St57 </td <td>20</td> <td>MCGINTY SLOUGH</td> <td>Lemont; north of 131st St, west of Will-Cook Rd</td> <td>35</td>                                    | 20 | MCGINTY SLOUGH         | Lemont; north of 131st St, west of Will-Cook Rd                                     | 35    |
| 23PAPOOSE LAKEPalos Park; McCarthy Rd. (123rd St.), west of LaGrange Rd (U.S. 45)3824PENNY ROAD PONDBarrington Hills; Penny Rd., west of Old Sutton Rd3925POGIE LAKEOak Forest, 159th St. east of Cicero Avenue, in the Oak Forest Heritage Preserves*26POTAWATOMI PONDWheeling; Dundee Rd., east of Milwaukee Ave4027POWDERHORN LAKEChicago; Brainard Ave., east of Burnham Ave4128ROLLING KNOLLS PONDElgin; Rohrssen Rd. south of Route 58*29SAG QUARRIES EAST/WESTLemont; Route-83 and Archer Ave., at 111th St42-4330SAGANASHKEE SLOUGHPalos Hills; Willow Springs Rd. (104th Ave.) and 107th St44-4531SAUK LAKEChicago Heights; north of Sauk Trail Rd., west of Euclid Ave., and south of 26th St4632SCHILLER PONDSchiller Park; Irving Park Rd., west of Cumberland Ave4733SKOKIE LAGOONSGlencoe/Winnetka; Forestway Dr. b/w Willow & Dundee Rds, E of Edens Exp. (I-94)48-5234TAMPIER LAKEPalos Park; 131st St. between Wolf & Will-Cook Roads54-5535THATCHER PONDRiver Forest; Chicago Ave, west of Thatcher Ave*36TRYNER'S PONDTinley Park; Central Ave, south of 175th St5337TUMA LAKEWillow Springs; Willow Springs Rd. (104th Av), between 95th St and 107th St5638TURTLEHEAD LAKE/PONDSPalos Heights; Harlem Ave., south of 135th St57                                                                                                                                                                                                                     | 21 | MIDLOTHIAN RESERVOIR   | Oak Forest; 167th St., west of Cicero Ave                                           | 36    |
| 24PENNY ROAD PONDBarrington Hills; Penny Rd., west of Old Sutton Rd3925POGIE LAKEOak Forest, 159th St. east of Cicero Avenue, in the Oak Forest Heritage Preserves*26POTAWATOMI PONDWheeling; Dundee Rd., east of Milwaukee Ave4027POWDERHORN LAKEChicago; Brainard Ave., east of Burnham Ave4128ROLLING KNOLLS PONDElgin; Rohrssen Rd. south of Route 58*29SAG QUARRIES EAST/WESTLemont; Route-83 and Archer Ave., at 111th St42-4330SAGANASHKEE SLOUGHPalos Hills; Willow Springs Rd. (104th Ave.) and 107th St44-4531SAUK LAKEChicago Heights; north of Sauk Trail Rd., west of Euclid Ave., and south of 26th St4632SCHILLER PONDGlencoe/Winnetka; Forestway Dr. b/w Willow & Dundee Rds, E of Edens Exp. (I-94)48-5234TAMPIER LAKEPalos Park; 131st St. between Wolf & Will-Cook Roads54-5535THATCHER PONDRiver Forest; Chicago Ave, west of Thatcher Ave*36TRYNER'S PONDTinley Park; Central Ave, south of 175th St5337TUMA LAKEWillow Springs; Willow Springs Rd. (104th Av), between 95th St and 107th St5638TURTLEHEAD LAKE/PONDSPalos Heights; Harlem Ave., south of 135th St57                                                                                                                                                                                                                                                                                                                                                                                | 22 | O'MALLEY PONDS         | Sauk Village; Sauk Trail Rd., west of Burnham Ave                                   | 37    |
| 25POGIE LAKEOak Forest, 159th St. east of Cicero Avenue, in the Oak Forest Heritage Preserves*26POTAWATOMI PONDWheeling; Dundee Rd., east of Milwaukee Ave4027POWDERHORN LAKEChicago; Brainard Ave., east of Burnham Ave4128ROLLING KNOLLS PONDElgin; Rohrssen Rd. south of Route 58*29SAG QUARRIES EAST/WESTLemont; Route-83 and Archer Ave., at 111th St42-4330SAGANASHKEE SLOUGHPalos Hills; Willow Springs Rd. (104th Ave.) and 107th St44-4531SAUK LAKEChicago Heights; north of Sauk Trail Rd., west of Euclid Ave., and south of 26th St4632SCHILLER PONDSchiller Park; Irving Park Rd., west of Cumberland Ave4733SKOKIE LAGOONSGlencoe/Winnetka; Forestway Dr. b/w Willow & Dundee Rds, E of Edens Exp. (I-94)48-5234TAMPIER LAKEPalos Park; 131st St. between Wolf & Will-Cook Roads54-5535THATCHER PONDRiver Forest; Chicago Ave, west of Thatcher Ave*36TRYNER'S PONDTinley Park; Central Ave, south of 175th St5337TUMA LAKEWillow Springs; Willow Springs Rd. (104th Av), between 95th St and 107th St5638TURTLEHEAD LAKE/PONDSPalos Heights; Harlem Ave., south of 135th St57                                                                                                                                                                                                                                                                                                                                                                             | 23 | PAPOOSE LAKE           | Palos Park; McCarthy Rd. (123rd St.), west of LaGrange Rd (U.S. 45)                 | 38    |
| 26POTAWATOMI PONDWheeling; Dundee Rd., east of Milwaukee Ave4027POWDERHORN LAKEChicago; Brainard Ave., east of Burnham Ave4128ROLLING KNOLLS PONDElgin; Rohrssen Rd. south of Route 58*29SAG QUARRIES EAST/WESTLemont; Route-83 and Archer Ave., at 111th St42-4330SAGANASHKEE SLOUGHPalos Hills; Willow Springs Rd. (104th Ave.) and 107th St44<-45                                                                                                                                                                                                                                                                                                                                                                                                                                                                                                                                                                                                                                                                                                                                                                                                                                                                                                                                                                                                                                                                                                                     | 24 | PENNY ROAD POND        | Barrington Hills; Penny Rd., west of Old Sutton Rd                                  | 39    |
| 27POWDERHORN LAKEChicago; Brainard Ave., east of Burnham Ave4128ROLLING KNOLLS PONDElgin; Rohrssen Rd. south of Route 58*29SAG QUARRIES EAST/WESTLemont; Route-83 and Archer Ave., at 111th St42-4330SAGANASHKEE SLOUGHPalos Hills; Willow Springs Rd. (104th Ave.) and 107th St44-4531SAUK LAKEChicago Heights; north of Sauk Trail Rd., west of Euclid Ave., and south of 26th St4632SCHILLER PONDSchiller Park; Irving Park Rd., west of Cumberland Ave4733SKOKIE LAGOONSGlencoe/Winnetka; Forestway Dr. b/w Willow & Dundee Rds, E of Edens Exp. (I-94)48-5234TAMPIER LAKEPalos Park; 131st St. between Wolf & Will-Cook Roads54-5535THATCHER PONDRiver Forest; Chicago Ave, west of Thatcher Ave*36TRYNER'S PONDTinley Park; Central Ave, south of 175th St5337TUMA LAKEWillow Springs; Willow Springs Rd. (104th Av), between 95th St and 107th St5638TURTLEHEAD LAKE/PONDSPalos Heights; Harlem Ave., south of 135th St57                                                                                                                                                                                                                                                                                                                                                                                                                                                                                                                                         | 25 | POGIE LAKE             | Oak Forest, 159th St. east of Cicero Avenue, in the Oak Forest Heritage Preserves   | *     |
| 28ROLLING KNOLLS PONDElgin; Rohrssen Rd. south of Route 58*29SAG QUARRIES EAST/WESTLemont; Route-83 and Archer Ave., at 111th St42-4330SAGANASHKEE SLOUGHPalos Hills; Willow Springs Rd. (104th Ave.) and 107th St44-4531SAUK LAKEChicago Heights; north of Sauk Trail Rd., west of Euclid Ave., and south of 26th St4632SCHILLER PONDSchiller Park; Irving Park Rd., west of Cumberland Ave4733SKOKIE LAGOONSGlencoe/Winnetka; Forestway Dr. b/w Willow & Dundee Rds, E of Edens Exp. (I-94)48-5234TAMPIER LAKEPalos Park; 131st St. between Wolf & Will-Cook Roads54-5535THATCHER PONDRiver Forest; Chicago Ave, west of Thatcher Ave*36TRYNER'S PONDTinley Park; Central Ave, south of 175th St5337TUMA LAKEWillow Springs; Willow Springs Rd. (104th Av), between 95th St and 107th St5638TURTLEHEAD LAKE/PONDSPalos Heights; Harlem Ave., south of 135th St57                                                                                                                                                                                                                                                                                                                                                                                                                                                                                                                                                                                                       | 26 | POTAWATOMI POND        | Wheeling; Dundee Rd., east of Milwaukee Ave                                         | 40    |
| 29SAG QUARRIES EAST/WESTLemont; Route-83 and Archer Ave., at 111th St42-4330SAGANASHKEE SLOUGHPalos Hills; Willow Springs Rd. (104th Ave.) and 107th St44-4531SAUK LAKEChicago Heights; north of Sauk Trail Rd., west of Euclid Ave., and south of 26th St4632SCHILLER PONDSchiller Park; Irving Park Rd., west of Cumberland Ave4733SKOKIE LAGOONSGlencoe/Winnetka; Forestway Dr. b/w Willow & Dundee Rds, E of Edens Exp. (I-94)48-5234TAMPIER LAKEPalos Park; 131st St. between Wolf & Will-Cook Roads54-5535THATCHER PONDRiver Forest; Chicago Ave, west of Thatcher Ave*36TRYNER'S PONDTinley Park; Central Ave, south of 175th St5337TUMA LAKEWillow Springs; Willow Springs Rd. (104th Av), between 95th St and 107th St5638TURTLEHEAD LAKE/PONDSPalos Heights; Harlem Ave., south of 135th St57                                                                                                                                                                                                                                                                                                                                                                                                                                                                                                                                                                                                                                                                  | 27 | POWDERHORN LAKE        | Chicago; Brainard Ave., east of Burnham Ave                                         | 41    |
| 30SAGANASHKEE SLOUGHPalos Hills; Willow Springs Rd. (104th Ave.) and 107th St44-4531SAUK LAKEChicago Heights; north of Sauk Trail Rd., west of Euclid Ave., and south of 26th St4632SCHILLER PONDSchiller Park; Irving Park Rd., west of Cumberland Ave4733SKOKIE LAGOONSGlencoe/Winnetka; Forestway Dr. b/w Willow & Dundee Rds, E of Edens Exp. (I-94)48-5234TAMPIER LAKEPalos Park; 131st St. between Wolf & Will-Cook Roads54-5535THATCHER PONDRiver Forest; Chicago Ave, west of Thatcher Ave*36TRYNER'S PONDTinley Park; Central Ave, south of 175th St5337TUMA LAKEWillow Springs; Willow Springs Rd. (104th Av), between 95th St and 107th St5638TURTLEHEAD LAKE/PONDSPalos Heights; Harlem Ave., south of 135th St57                                                                                                                                                                                                                                                                                                                                                                                                                                                                                                                                                                                                                                                                                                                                            | 28 | ROLLING KNOLLS POND    | Elgin; Rohrssen Rd. south of Route 58                                               | *     |
| 31SAUK LAKEChicago Heights; north of Sauk Trail Rd., west of Euclid Ave., and south of 26th St4632SCHILLER PONDSchiller Park; Irving Park Rd., west of Cumberland Ave4733SKOKIE LAGOONSGlencoe/Winnetka; Forestway Dr. b/w Willow & Dundee Rds, E of Edens Exp. (I-94)48-5234TAMPIER LAKEPalos Park; 131st St. between Wolf & Will-Cook Roads54-5535THATCHER PONDRiver Forest; Chicago Ave, west of Thatcher Ave*36TRYNER'S PONDTinley Park; Central Ave, south of 175th St5337TUMA LAKEWillow Springs; Willow Springs Rd. (104th Av), between 95th St and 107th St5638TURTLEHEAD LAKE/PONDSPalos Heights; Harlem Ave., south of 135th St57                                                                                                                                                                                                                                                                                                                                                                                                                                                                                                                                                                                                                                                                                                                                                                                                                              | 29 | SAG QUARRIES EAST/WEST | Lemont; Route-83 and Archer Ave., at 111th St                                       | 42-43 |
| 32SCHILLER PONDSchiller Park; Irving Park Rd., west of Cumberland Ave4733SKOKIE LAGOONSGlencoe/Winnetka; Forestway Dr. b/w Willow & Dundee Rds, E of Edens Exp. (I-94)48-5234TAMPIER LAKEPalos Park; 131st St. between Wolf & Will-Cook Roads54-5535THATCHER PONDRiver Forest; Chicago Ave, west of Thatcher Ave*36TRYNER'S PONDTinley Park; Central Ave, south of 175th St5337TUMA LAKEWillow Springs; Willow Springs Rd. (104th Av), between 95th St and 107th St5638TURTLEHEAD LAKE/PONDSPalos Heights; Harlem Ave., south of 135th St57                                                                                                                                                                                                                                                                                                                                                                                                                                                                                                                                                                                                                                                                                                                                                                                                                                                                                                                              | 30 | SAGANASHKEE SLOUGH     | Palos Hills; Willow Springs Rd. (104th Ave.) and 107th St                           | 44-45 |
| 33SKOKIE LAGOONSGlencoe/Winnetka; Forestway Dr. b/w Willow & Dundee Rds, E of Edens Exp. (I-94)48–5234TAMPIER LAKEPalos Park; 131st St. between Wolf & Will-Cook Roads54–5535THATCHER PONDRiver Forest; Chicago Ave, west of Thatcher Ave*36TRYNER'S PONDTinley Park; Central Ave, south of 175th St5337TUMA LAKEWillow Springs; Willow Springs Rd. (104th Av), between 95th St and 107th St5638TURTLEHEAD LAKE/PONDSPalos Heights; Harlem Ave., south of 135th St57                                                                                                                                                                                                                                                                                                                                                                                                                                                                                                                                                                                                                                                                                                                                                                                                                                                                                                                                                                                                     | 31 | SAUK LAKE              | Chicago Heights; north of Sauk Trail Rd., west of Euclid Ave., and south of 26th St | 46    |
| 34TAMPIER LAKEPalos Park; 131st St. between Wolf & Will-Cook Roads54-5535THATCHER PONDRiver Forest; Chicago Ave, west of Thatcher Ave*36TRYNER'S PONDTinley Park; Central Ave, south of 175th St5337TUMA LAKEWillow Springs; Willow Springs Rd. (104th Av), between 95th St and 107th St5638TURTLEHEAD LAKE/PONDSPalos Heights; Harlem Ave., south of 135th St57                                                                                                                                                                                                                                                                                                                                                                                                                                                                                                                                                                                                                                                                                                                                                                                                                                                                                                                                                                                                                                                                                                         | 32 | SCHILLER POND          | Schiller Park; Irving Park Rd., west of Cumberland Ave                              | 47    |
| 35THATCHER PONDRiver Forest; Chicago Ave, west of Thatcher Ave*36TRYNER'S PONDTinley Park; Central Ave, south of 175th St5337TUMA LAKEWillow Springs; Willow Springs Rd. (104th Av), between 95th St and 107th St5638TURTLEHEAD LAKE/PONDSPalos Heights; Harlem Ave., south of 135th St57                                                                                                                                                                                                                                                                                                                                                                                                                                                                                                                                                                                                                                                                                                                                                                                                                                                                                                                                                                                                                                                                                                                                                                                | 33 | SKOKIE LAGOONS         | Glencoe/Winnetka; Forestway Dr. b/w Willow & Dundee Rds, E of Edens Exp. (I-94)     | 48-52 |
| 36TRYNER'S PONDTinley Park; Central Ave, south of 175th St5337TUMA LAKEWillow Springs; Willow Springs Rd. (104th Av), between 95th St and 107th St5638TURTLEHEAD LAKE/PONDSPalos Heights; Harlem Ave., south of 135th St57                                                                                                                                                                                                                                                                                                                                                                                                                                                                                                                                                                                                                                                                                                                                                                                                                                                                                                                                                                                                                                                                                                                                                                                                                                               | 34 | TAMPIER LAKE           | Palos Park; 131st St. between Wolf & Will-Cook Roads                                | 54-55 |
| 37TUMA LAKEWillow Springs; Willow Springs Rd. (104th Av), between 95th St and 107th St5638TURTLEHEAD LAKE/PONDSPalos Heights; Harlem Ave., south of 135th St57                                                                                                                                                                                                                                                                                                                                                                                                                                                                                                                                                                                                                                                                                                                                                                                                                                                                                                                                                                                                                                                                                                                                                                                                                                                                                                           | 35 | THATCHER POND          | River Forest; Chicago Ave, west of Thatcher Ave                                     | *     |
| 38       TURTLEHEAD LAKE/PONDS       Palos Heights; Harlem Ave., south of 135th St       57                                                                                                                                                                                                                                                                                                                                                                                                                                                                                                                                                                                                                                                                                                                                                                                                                                                                                                                                                                                                                                                                                                                                                                                                                                                                                                                                                                              | 36 | TRYNER'S POND          | Tinley Park; Central Ave, south of 175th St                                         | 53    |
|                                                                                                                                                                                                                                                                                                                                                                                                                                                                                                                                                                                                                                                                                                                                                                                                                                                                                                                                                                                                                                                                                                                                                                                                                                                                                                                                                                                                                                                                          | 37 | TUMA LAKE              | Willow Springs; Willow Springs Rd. (104th Av), between 95th St and 107th St         | 56    |
| 39WAMPUM LAKEThornton; Thornton-Lansing Rd., 1½ mile west of Torrence Ave58                                                                                                                                                                                                                                                                                                                                                                                                                                                                                                                                                                                                                                                                                                                                                                                                                                                                                                                                                                                                                                                                                                                                                                                                                                                                                                                                                                                              | 38 | TURTLEHEAD LAKE/PONDS  | Palos Heights; Harlem Ave., south of 135th St                                       | 57    |
|                                                                                                                                                                                                                                                                                                                                                                                                                                                                                                                                                                                                                                                                                                                                                                                                                                                                                                                                                                                                                                                                                                                                                                                                                                                                                                                                                                                                                                                                          | 39 | WAMPUM LAKE            | Thornton; Thornton-Lansing Rd., $1\frac{1}{2}$ mile west of Torrence Ave            | 58    |