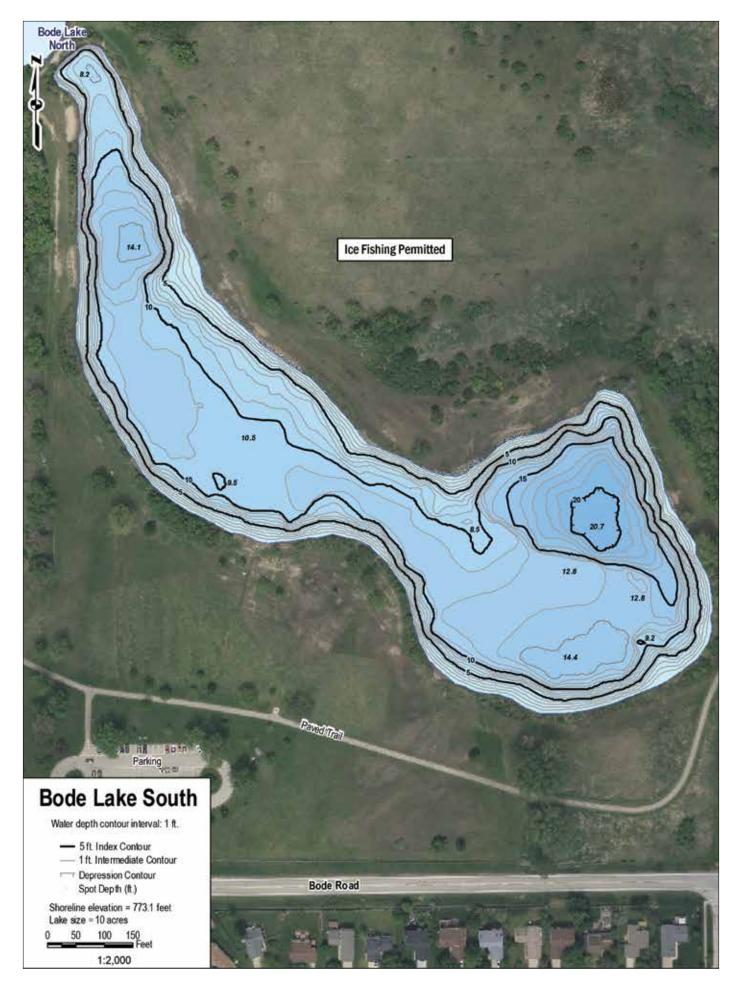

# Map Index of the Designated Fishing Lakes Forest Preserves of Cook County

| 1         ARROWHEAD LAKE         Palos Heights; 135th St, east of Harlem Ave         9           2         AXEHEAD LAKE         Park Ridge; Touhy Ave., east of River Rd. and the Tri-State Tollway (I-294)         10           3         BARRINGTON RD POND         Hoffman Estates; Barrington Rd, south of Higgins Rd         11           4         BECK LAKE         Des Phines; Central Rd, Detween River Rd and the Tri-State Tollway (I-294)         13           6         BELLEX LAKE         Park Ridge; Busse Higgins Rd, west of Beverty Rd         15           7         BEVERLY LAKE         Hoffman Estates; Higgins Rd, seat of Beverty Rd         16           9         BODE LAKES         Hoffman Estates; Bode Rd, a south of GR Rd         16           9         BODE LAKES         Hoffman Estates; Bode Rd, a south of Sth St         19           11         BUSSE RESERVOIR         Elk Grove Village; Higgins Rd, east of RT-53/-290         20-25           12         CERMAK QUARRY         Lyons; Oglidan Av, & mile west of Hafma Ave         26           13         DEER GROVE LAKE         Palatine; Quentin Rd, north of Dundee Rd (in Deer Grove Preserve West)         *           14         FLATFOOT LAKE         Chicago; entrance from eastbouid 194, south of 150th St.         30           15         GREEN LAKE         Calumet City, north of 159th St. east of Torence                                                 | #  | LAKE                   | LOCATION                                                                            | PAGE  |
|--------------------------------------------------------------------------------------------------------------------------------------------------------------------------------------------------------------------------------------------------------------------------------------------------------------------------------------------------------------------------------------------------------------------------------------------------------------------------------------------------------------------------------------------------------------------------------------------------------------------------------------------------------------------------------------------------------------------------------------------------------------------------------------------------------------------------------------------------------------------------------------------------------------------------------------------------------------------------------------------------------------------------------------------------------------------------------------------------------------------------------------------------------------------------------------------------------------------------------------------------------------------------------------------------------------------------------------------------------------------------------------------------------------------------------------------------------------------------|----|------------------------|-------------------------------------------------------------------------------------|-------|
| 2         AXEHEAD LAKE         Park Ridge; Touthy Ave., east of River Rd. and the Ti-State Tollway (I-294)         10           3         BARRINGTON RD POND         Hoffman Estates; Barrington Rd, south of Higgins Rd         11           4         BECK LAKE         Des Plaines; Central Rd, between River Rd and the Ti-State Tollway (I-294)         12           5         BELLEAU LAKE         Des Riding; Busse Highway, west of the Ti-State Tollway (I-294)         13           6         BELLY DEEP SLOUGH         Palos Hills; LaGrange Rd (U.S. Route 45), 1/2 mile south of 95th St         14           7         BEVERLY LAKE         Hoffman Estates; Bod Rd Rd, and the States Toldway (I-294)         15           8         BIG BEND LAKE         Des Plaines; East River Rd, south of 061 Rd         17-18           9         BODE LAKES         Hoffman Estates; Bod Rd Rd, 1 mile west of Barrington Rd         17-18           10         BULLFROG LAKE         Willow Springs; Wolf Rd, south of 95th St         19           11         BUSSE RESERVOIR         Elk Grove Vilage; Higgins Rd, east of RT-53/L290         20-25           12         CERMAK QUARRY         Lyons; Ogden Av, ½ mile west of Harlem Ave         28           14         FLATFOOT LAKE         Chicago; entrance from eastbound 1-94, south of 130th St. (in Beaubien Woods)         27           15         GREEN LAKE                                       |    | ARROWHEAD LAKE         | Palos Heights; 135th St, east of Harlem Ave                                         | 9     |
| 3         BARRINGTON RD POND         Hoffman Estates; Barrington Rd, south of Higgins Rd         11           4         BECK LAKE         Des Plaines; Central Rd, between River Rd and the Th-State Tollway (I-294)         12           5         BELLEAU LAKE         Park Ridge; Busse Highway, west of the Th-State Tollway (I-294)         13           6         BELLY DEEP SLOUGH         Palos Hills; LaGrange Rd (U.S. Route 45), 1/2 mile south of 95th St         14           7         BEVERTY LAKE         Hoffman Estates; Higgins Rd, west of Barrington Rd         17-18           80         BODE LAKES         Hoffman Estates; Higgins Rd, east of RF-37/L290         20-25           10         BULLFROG LAKE         Willow Springs; Wolf Rd, south of 95th St         14           11         BUSSE RESERVOIR         Elic Grove Village; Higgins Rd, east of RF-37/L290         20-25           12         CERMAK QUARRY         Lyons; Ogden Av, ½ mile west of Harlem Ave         26           13         DEER GROVE LAKE         Palatine; Quentin Rd, north of Dundee Rd (In Deer Grove Preserve West)         *           14         FLATFOOT LAKE         Chicago; entrance from eastbound 1-94, south of 130th St. (in Beaubien Woods)         27           15         GREEN LAKE         Calumet City; north of 151th St. east of Torrence Ave         28           16         HORSETAIL LAKE <td></td> <td></td> <td></td> <td>10</td> |    |                        |                                                                                     | 10    |
| 4         BECK LAKE         Des Plaines; Central RJ, between River Rd and the Tir-State Tollway (I-294)         12           5         BELLEAU LAKE         Park Ridge; Busse Highway, west of the Tir-State Tollway (I-294)         13           6         BELLY DEEP SLOUGH         Palos Hills; LaGrange Rd (U.S. Route 45), 1/2 mile south of 95th St         14           7         BEVERVL LAKE         Hoffman Estates; Hagins Rd, west of Berwing Rd         15           8         BIG BEND LAKE         Des Plaines; East River Rd, south of Golf Rd         16           9         BODE LAKES         Hoffman Estates; Bode Rd, 1 mile west of Barrington Rd         17-18           10         BULLFROG LAKE         Willow Springs; Wolf Rd, south of 55h St         19           11         BUSSE RESERVOIR         Elk Grove Vilage; Higgins Rd, east of RT-53/L-290         20-25           12         CERMAK QUARRY         Lyons; Ogden Av, ½ mile west of Hartem Ave         26           13         DEER GROVE LAKE         Palos Park; Willow Springs Rd, 104th Ave.), north of 130th St. (in Baublen Woods)         27           15         GREEN LAKE         Calumet City; north of 159th St, east of Torence Ave         28           16         HORSETAIL LAKE         Palos Park; Willow Springs; Will Make, Jonth of 67th St         30           18         JOE'S POND         Willow Spring                                                |    |                        |                                                                                     |       |
| 5       BELLEAU LAKE       Park Ridge; Busse Highway, west of the Tin-State Tollway (I-294)       1.3         6       BELLY DEEP SLOUGH       Palos Hills; LaGrange Rd (U.S. Route 45), 1/2 mile south of 95th St       1.4         7       BEVERLY LAKE       Hoftman Estates; Higgins Rd, west of Bevrity Rd       1.5         8       BIG BEND LAKE       Des Plaines; East River Rd, south of Golf Rd       1.6         9       BODE LAKES       Hoftman Estates; Bode Rd, I mile west of Barrington Rd       1.7-1.8         10       BULLFROG LAKE       Willow Springs; Wolf Rd, south of 95th St       1.9         11       BUSSE RESERVOIR       Elk Grove Village; Higgins Rd, east of RT-53/t-290       20-25         12       CERMAK QUARRY       Lyon; Ogden Av, ½ mile west of Harlem Ave       26         13       DEER GROVE LAKE       Palatine; Quentin Rd, north of Dundee Rd (in Deer Grove Preserve West)       *         14       FLATFOOT LAKE       Calumet City; north of 159th St, east of Torrence Ave       28         16       HORSETAIL LAKE       Palos Park; Willow Springs; Will Wow Springs Rd (104th Ave.), north of McCarthy Rd       29         17       IDA LAKE       Countryside; LaGrange Rd, (104th Ave.), 1 mile south of 95th St       31         19       MAPLE LAKE       Willow Springs; Will Wow Springs Rd (104th Ave.), 1 mile south of 95th St                                                                        |    |                        |                                                                                     |       |
| 6BELLY DEEP SLOUGHPalos Hilis; LaGrange Rd (U.S. Route 45), 1/2 mile south of 95th St147BEVERLY LAKEHoffman Estates; Higgins Rd, west of Beverly Rd158BIG BEND LAKEDes Plaines; East River Rd, south of 6olf Rd169BODE LAKESHoffman Estates; Bode Rd, 1 mile west of Barrington Rd17-1810BULLFROG LAKEWillow Springs; Wolf Rd, south of 95th St1911BUSSE RESERVOIRElk Grove Village; Higgins Rd, east of RT-53/I-29020-2512CERMAK QUARRYLyons; Ogden Av, ½ mile west of Harlem Ave2613DEER GROVE LAKEPalatine; Quentin Rd, north of Dundee Rd (in Deer Grove Preserve West)*14FLATFOOT LAKEChicago; entrance from eastbound I-94, south of 130th St. (in Beaubien Woods)2715GREEN LAKECalumet City; north of 159th St, east of Torence Ave2816HORSETAIL LAKEPalos Park; Willow Springs; Willow Springs; Rd. (104th Ave.), north of McCarthy Rd2917IDA LAKECountryside; LaGrange Rd. (U.S. 45), north of 67th St3018JOE'S PONDWillow Springs; Wolf Rd. and 95th St3120MCGINTY SLOUGHLemont; north of 131st St, west of Will-Cook Rd3521MIDLOTHIAN RESERVOIROak Forest; 157th St., west of Cicero Ave3622O'MALLEY PONDSSauk Village; Sauk Trail Rd, west of Glaring Rd (U.S. 45), west of LaGrange Rd (U.S. 45)3824PENNY ROAD PONDBarrington Hills; Penny Rd, west of Idarinage Rd (U.S. 45)3825POGIE LAKE                                                                                                                                                                 |    |                        |                                                                                     |       |
| 7BEVERLY LAKEHoffman Estates; Higgins Rd, west of Beverly Rd158BIG BEND LAKEDes Plaines; East River Rd, south of Golf Rd169BODE LAKESHoffman Estates; Bode Rd, 1 mile west of Barrington Rd17-1810BULLFROG LAKEWillow Springs; Wolf Rd, south of 95th St1911BUSSE RESERVOIRElk Grove Village; Higgins Rd, east of RT-53/1-29020-2512CERMAK QUARRYLyons; Ogden Av, ½ mile west of Harlem Ave2613DEER GROVE LAKEPalatine; Quentin Rd, north of Dundee Rd (in Deer Grove Preserve West)*14FLATFOOT LAKEChicago; entrance from eastbound I-94, south of 130th St. (in Beaubien Woods)2715GREEN LAKECalumet City; north of 159th St, east of Torrence Ave2816HORSETAIL LAKEPalos Park; Willow Springs Rd. (104th Ave.), north of McCarthy Rd2917IDA LAKECountryside; LaGrange Rd. (U.S. 45), north of 67th St3018JOE'S PONDWillow Springs; Wolf Rd. and 95th St3119MAPLE LAKEWillow Springs; Wolf Rd. and 95th St3620O'MALLEY PONDSSauk Village; Sauk Trail Rd., west of Burnham Ave3723PAPOOSE LAKEPalos Park; McCarthy Rd. (123rd St.), west of LaGrange Rd (U.S. 45)3824PENNY ROAD PONDBarington Hills; Penny Rd., west of Guroham Ave4027POWDERHORN LAKEOnk Forest, 159th St. east of Gicen Avenue, in the 0ak Forest Heritage Preserves*28POGIE LAKEOak Forest, 159th St. east of Gicen Avenue,                                                                                                                                                                          |    |                        |                                                                                     |       |
| 8         BIG BEND LAKE         Des Plaines; East River Rd, south of Golf Rd         16           9         BODE LAKES         Hoffman Estates; Bode Rd, 1 mile west of Barrington Rd         17-18           10         BULLFROG LAKE         Willow Springs; Wolf Rd, south of 95th St         19           11         BUSSE RESERVOIR         Elk Grove Village; Higgins Rd, east of RT-53/L-290         20-25           12         CERMAK QUARRY         Lyons; Ogden Av, ½ mile west of Harlem Ave         26           13         DEER GROVE LAKE         Palatine; Quentin Rd, north of Dundee Rd (in Deer Grove Preserve West)         *           14         FLATFOOT LAKE         Chicago; entrance from eastbound I-94, south of 130th St. (in Beaubien Woods)         27           15         GREEN LAKE         Calumet City; north of 159th St, east of Torrence Ave         28           16         HORSETAIL LAKE         Countryside; LaGrange Rd. (U.S. 45), north of McCarthy Rd         29           17         IDA LAKE         Countryside; LaGrange Rd. (U.S. 45), north of 95th St         31           19         MAPLE LAKE         Willow Springs; Will Rd. and 95th St         34           20         MCGINTY SLOUGH         Lernont; north of 131st St, west of Cicero Ave         36           21         MIDLOTHIAN RESERVOIR         Oak Forest; 167th St., west of Cicero Ave                                                          |    |                        |                                                                                     |       |
| 9BODE LAKESHoffman Estates; Bode Rd, 1 mile west of Barrington Rd17-1810BULLFROG LAKEWillow Springs; Wolf Rd, south of 95th St1911BUSSE RESERVOIRElk Grove Village; Higgins Rd, east of RT-53/1-29020-2512CERMAK QUARRYLyons; Ogden Av, ½ mile west of Harlen Ave2613DEER GROVE LAKEPalatine; Quentin Rd, north of Dundee Rd (in Deer Grove Preserve West)*14FLATFOOT LAKEChicago; entrance from eastbound 1-94, south of 130th St. (in Beaubien Woods)2715GREEN LAKECalumet City; north of 159th St, east of Torrence Ave2816HORSETAIL LAKEPalos Park; Willow Springs Rd. (104th Ave.), north of McCarthy Rd2917IDA LAKECountryside; LaGrange Rd. (U.S. 45), north of 67th St3018JOE'S PONDWillow Springs; Willow Springs Rd (104th Ave.), 1 mile south of 95th St3119MAPLE LAKEWillow Springs; Wolf Rd. and 95th St3420MCGINTY SLOUGHLemont; north of 131st St, west of Will-Cook Rd3521MIDLOTHIAN RESERVOIROak Forest; 167th St., west of Gloro Ave3622O'MALLEY PONDSSauk Yillage; Sauk Trail Rd., west of JGrange Rd (U.S. 45)3824PENNY ROAD PONDBarrington Hillis; Penny Rd., west of Old Sutton Rd3925POGIE LAKEPalos Park; McCarthy Rd. (123rd St.), west of LaGrange Rd (U.S. 45)3826POTAWATOMI PONDWheeling. Dundee Rd., east of Burnham Ave4128ROLLING KNOLLS PONDElgin; Rohrssen Rd.                                                                                                                                                                          |    |                        |                                                                                     |       |
| 10BULLFROG LAKEWillow Springs; Wolf Rd, south of 95th St1911BUSSE RESERVOIRElk Grove Village; Higgins Rd, east of RT-53/I-29020-2512CERMAK QUARRYLyons; Ogden Av, ½ mile west of Harlem Ave2613DEER GROVE LAKEPalatine; Quentin Rd, north of Dundee Rd (in Deer Grove Preserve West)*14FLATFOOT LAKEChicago; entrance from eastbound I-94, south of 130th St. (in Beaubien Woods)2715GREEN LAKECalumet City; north of 159th St, east of Torrence Ave2816HORSETAIL LAKEPalos Park; Willow Springs Rd. (104th Ave.), north of McCarthy Rd2917IDA LAKECountryside; LaGrange Rd. (U.S. 45), north of 67th St3018JOE'S PONDWillow Springs; Will Wa Springs Rd (104th Ave.), 1 mile south of 95th St3119MAPLE LAKEWillow Springs; Wolf Rd. and 95th St3620O'MALLEY PONDSSauk Village; Sauk Trail Rd., west of Will-Cook Rd3521MIDLOTHIAN RESERVOIROak Forest; 167th St., west of Gleoro Ave3723PAPOOSE LAKEPalos Park; McCarthy Rd. (123 dt St.), west of LaGrange Rd (U.S. 45)3824PEINY ROAD PONDBarrington Hills; Penny Rd., west of Old Sutton Rd3925POGIE LAKEOak Forest; 159th St. east of Gleoro Avenue, in the Oak Forest Heritage Preserves*26POTAWATOMI PONDWheeling; Dundee Rd., east of Milwakkee Ave4027POWDERHORN LAKEChicago, Brainard Ave., east of Glumcharda Ave., and south of 26th St42-4330 <td< td=""><td>9</td><td>BODE LAKES</td><td></td><td></td></td<>                                                                                               | 9  | BODE LAKES             |                                                                                     |       |
| 11BUSSE RESERVOIRElk Grove Village; Higgins Rd, east of RT-53/I-29020-2512CERMAK QUARRYLyons; Ogden Av, ½ mile west of Harlem Ave2613DEER GROVE LAKEPalatine; Quentin Rd, north of Dundee Rd (in Deer Grove Preserve West)*14FLATFOOT LAKEChicago; entrance from eastbound I-94, south of 130th St (in Beaubien Woods)2715GREEN LAKECalumet City; north of 159th St, east of Torrence Ave2816HORSETAIL LAKEPalos Park; Willow Springs Rd. (104th Ave.), north of McCarthy Rd2917IDA LAKECountryside; LaGrange Rd. (U.S. 45), north of McCarthy Rd3018JOE'S PONDWillow Springs; Willow Springs Rd (104th Ave.), 1 mile south of 95th St3119MAPLE LAKEWillow Springs; Wolf Rd. and 95th St3420MCGINTY SLOUGHLemont; north of 131st St, west of Will-Cook Rd3521MIDLOTHIAN RESERVOIROak Forest; 167th St, west of Gicero Ave3622O'MALLEY PONDSSauk Village; Sauk Trail Rd., west of Idarange Rd (U.S. 45)3824PEINY ROAD PONDBarrington Hills; Penny Rd., west of Idarange Rd (U.S. 45)3825POGIE LAKEOak Forest, 159th St. east of Cicero Avenue, in the Oak Forest Heritage Preserves*26POTAWATOMI PONDWheeling; Dundee Rd., east of Milwaukee Ave4027POWDERHORN LAKEChicago, Brainard Ave., east of Giurb Ave., and 107th St44-4533SAGANASHKEE SLOUGHPalos Hills; Willow Springs Rd. (104th Ave.) and 107th St44-45                                                                                                                                                        |    |                        | -                                                                                   |       |
| 12CERMAK QUARRYLyons; Ogden Av, ½ mile west of Harlem Ave2613DEER GROVE LAKEPalatine; Quentin Rd, north of Dundee Rd (in Deer Grove Preserve West)*14FLATFOOT LAKEChicago; entrance from eastbound I-94, south of 130th St. (in Beaubien Woods)2715GREEN LAKECalumet City; north of 159th St, east of Torence Ave2816HORSETAIL LAKEPalos Park; Willow Springs Rd. (104th Ave.), north of McCarthy Rd2917IDA LAKECountryside; LaGrange Rd. (U.S. 45), north of 67th St3018JOE'S PONDWillow Springs; Willow Springs Rd (104th Ave.), 1 mile south of 95th St3120MCGINTY SLOUGHLemont; north of 131st St, west of Will-Cook Rd3521MIDLOTHIAN RESERVOIROak Forest; 167th St., west of Cicero Ave3622O'MALLEY PONDSSauk Village; Sauk Trail Rd., west of IdG Sutton Rd3925PAPOOSE LAKEPalos Park; McCarthy Rd. (123rd St.), west of LaGrange Rd (U.S. 45)3826POTAWATOMI PONDBarrington Hills; Penny Rd., east of Milwaukee Ave4027POWDERHORN LAKEChicago; Brainard Ave., east of Burnham Ave4128ROLLING KNOLLS PONDEigin; Rohrsen Rd. south of Route S8*29SAG QUARRIES EAST/WESTLemont; Route-83 and Archer Ave., at 111th St42-4330SAGANASHKEE SLOUGHPalos Hills; Willow Springs Rd. (104th Ave.) and 107th St44-4531SAUK LAKEChicago Heights; north of Sauk Trail Rd., west of Euclid Ave., and south of 26th St4632                                                                                                                                                        | 11 | BUSSE RESERVOIR        |                                                                                     | 20-25 |
| 120Detext dirict E bittleFludinet, Quintin Ni, Holin of Educe for (III) Educe frieds)14FLATFOOT LAKEChicago; entrance from eastbound I-94, south of 130th St. (in Beaubien Woods)2715GREEN LAKECalumet City; north of 159th St, east of Torrence Ave2816HORSETAIL LAKEPalos Park; Willow Springs Rd. (104th Ave.), north of McCarthy Rd2917IDA LAKECountryside; LaGrange Rd. (U.S. 45), north of 67th St3018JOE'S PONDWillow Springs; Willow Springs Rd (104th Ave.), 1 mile south of 95th St3119MAPLE LAKEWillow Springs; Wolf Rd. and 95th St3420MCGINTY SLOUGHLemont; north of 131st St, west of Will-Cook Rd3521MIDLOTHIAN RESERVOIROak Forest; 167th St, west of Cicero Ave3622O'MALLEY PONDSSauk Village; Sauk Trail Rd., west of LaGrange Rd (U.S. 45)3824PENNY ROAD PONDBarrington Hills; Penny Rd., west of Old Sutton Rd3925POGIE LAKEOak Forest; 159th St. east of Cicero Avenue, in the Oak Forest Heritage Preserves*26POTAWATOMI PONDWheeling; Dundee Rd., east of Burnham Ave4127POWDERHORN LAKEChicago; Brainard Ave., east of Burnham Ave4128ROLLING KNOLLS PONDElgin; Rohrssen Rd. south of Route 58*29SAG QUARRIES EAST/WESTLemont; Route-83 and Archer Ave., at 111th St42-4330SAGANASHKEE SLOUGHPalos Hills; Willow Springs Rd. (104th Ave.) and 107th St4431SAUK LAKEChicago Heigh                                                                                                                                                                 | 12 | CERMAK QUARRY          |                                                                                     | 26    |
| 15GREEN LAKECalumet City; north of 159th St, east of Torrence Ave2816HORSETAIL LAKEPalos Park; Willow Springs Rd. (104th Ave.), north of McCarthy Rd2917IDA LAKECountryside; LaGrange Rd. (U.S. 45), north of 67th St3018JOE'S PONDWillow Springs; Willow Springs Rd (104th Ave.), 1 mile south of 95th St3119MAPLE LAKEWillow Springs; Wolf Rd. and 95th St3420MCGINTY SLOUGHLemont; north of 131st St, west of Will-Cook Rd3521MIDLOTHIAN RESERVOIROak Forest; 167th St., west of Cicero Ave3622O'MALLEY PONDSSauk Village; Sauk Trail Rd., west of Burnham Ave3723PAPOOSE LAKEPalos Park; McCarthy Rd. (123rd St.), west of LaGrange Rd (U.S. 45)3824PENNY ROAD PONDBarrington Hills; Penny Rd., west of Old Sutton Rd3925POGIE LAKEOak Forest, 159th St. east of Cicero Avenue, in the Oak Forest Heritage Preserves*26POTAWATOMI PONDWheeling; Dundee Rd., east of Burnham Ave4127POWDERHORN LAKEChicago; Brainard Ave., east of Burnham Ave4128ROLLING KNOLLS PONDElgin; Rohrssen Rd. south of Route 58*29SAG QUARRIES EAST/WESTLemont; north of Sauk Trail Rd., west of Cumberland Ave., and south of 26th St4632SCHILLER PONDSchiller Park; Irving Park Rd., west of Cumberland Ave4733SKOKIE LAGOONSGlencoe/Winnetka; Forestway Dr. b/w Willow & Dundee Rds, E of Edens Exp. (I-94)48-5234TAMPI                                                                                                                                                                 | 13 | DEER GROVE LAKE        | Palatine; Quentin Rd, north of Dundee Rd (in Deer Grove Preserve West)              | *     |
| 16HORSETAIL LAKEPalos Park; Willow Springs Rd. (104th Ave.), north of McCarthy Rd2917IDA LAKECountryside; LaGrange Rd. (U.S. 45), north of 67th St3018JOE'S PONDWillow Springs; Willow Springs Rd (104th Ave.), 1 mile south of 95th St3119MAPLE LAKEWillow Springs; Wolf Rd. and 95th St3420MCGINTY SLOUGHLemont; north of 131st St, west of Will-Cook Rd3521MIDLOTHIAN RESERVOIROak Forest; 167th St., west of Cicero Ave3622O'MALLEY PONDSSauk Village; Sauk Trail Rd., west of Burnham Ave3723PAPOOSE LAKEPalos Park; McCarthy Rd. (123rd St.), west of LaGrange Rd (U.S. 45)3824PENNY ROAD PONDBarrington Hills; Penny Rd., west of Old Sutton Rd3925POGIE LAKEOak Forest, 159th St. east of Cicero Avenue, in the 0ak Forest Heritage Preserves*26POTAWATOMI PONDWheeling; Dundee Rd., east of Milwaukee Ave4027POWDERHORN LAKEChicago; Brainard Ave., east of Burnham Ave4128ROLLING KNOLLS PONDElgin; Rohrssen Rd. south of Route 58*29SAG QUARRIES EAST/WESTLemont; Route-83 and Archer Ave., at 111th St44-4531SAUK LAKEChicago Heights; north of Sauk Trail Rd., west of Euclid Ave., and south of 26th St4629SCHILLER PONDSchiller Park; Irving Park Rd., west of Cumberland Ave4733SKOKIE LAGOONSGlencoe/Winnetka; Forestway Dr. b/w Willow & Dundee Rds, E of Edens Exp. (I-94)48-5234TAMP                                                                                                                                                                 | 14 | FLATFOOT LAKE          | Chicago; entrance from eastbound I-94, south of 130th St. (in Beaubien Woods)       | 27    |
| 17IDA LAKECountryside; LaGrange Rd. (U.S. 45), north of 67th St3018JOE'S PONDWillow Springs; Willow Springs Rd (104th Ave.), 1 mile south of 95th St3119MAPLE LAKEWillow Springs; Wolf Rd. and 95th St3420MCGINTY SLOUGHLemont; north of 131st St, west of Will-Cook Rd3521MIDLOTHIAN RESERVOIROak Forest; 167th St., west of Cicero Ave3622O'MALLEY PONDSSauk Village; Sauk Trail Rd., west of Burnham Ave3723PAPOOSE LAKEPalos Park; McCarthy Rd. (123rd St.), west of LaGrange Rd (U.S. 45)3824PENNY ROAD PONDBarrington Hills; Penny Rd., west of Old Sutton Rd3925POGIE LAKEOak Forest, 159th St. east of Cicero Avenue, in the Oak Forest Heritage Preserves*26POTAWATOMI PONDWheeling; Dundee Rd., east of Milwaukee Ave4027POWDERHORN LAKEChicago; Brainard Ave., east of Burnham Ave4128ROLLING KNOLLS PONDEigin; Rohrssen Rd. south of Route 58*29SAG QUARRIES EAST/WESTLemont; Route-83 and Archer Ave., at 111th St42-4330SAGANASHKEE SLOUGHPalos Hills; Willow Springs Rd. (104th Ave.) and 107th St44-4531SAUK LAKEChicago Heights; north of Sauk Trail Rd., west of Euclid Ave., and south of 26th St4632SCHILLER PONDSchiller Park; Itving Park Rd., west of Tumberland Ave4733SKOKIE LAGOONSGlencoe/Winnetka; Forestway Dr. b/w Willow & Dundee Rds, E of Edens Exp. (I-94)48-5234TAMPI                                                                                                                                                                 | 15 | GREEN LAKE             | Calumet City; north of 159th St, east of Torrence Ave                               | 28    |
| 18JOE'S PONDWillow Springs; Willow Springs Rd (104th Ave.), 1 mile south of 95th St3119MAPLE LAKEWillow Springs; Wolf Rd. and 95th St3420MCGINTY SLOUGHLemont; north of 131st St, west of Will-Cook Rd3521MIDLOTHIAN RESERVOIROak Forest; 167th St., west of Cicero Ave3622O'MALLEY PONDSSauk Village; Sauk Trail Rd., west of Burnham Ave3723PAPOOSE LAKEPalos Park; McCarthy Rd. (123rd St.), west of LaGrange Rd (U.S. 45)3824PENNY ROAD PONDBarrington Hills; Penny Rd., west of Old Sutton Rd3925POGIE LAKEOak Forest, 159th St east of Cicero Avenue, in the Oak Forest Heritage Preserves*26POTAWATOMI PONDWheeling; Dundee Rd., east of Milwaukee Ave4027POWDERHORN LAKEChicago; Brainard Ave., east of Burnham Ave4128ROLLING KNOLLS PONDElgin; Rohrssen Rd. south of Route 58*29SAG QUARRIES EAST/WESTLemont; Route-83 and Archer Ave., at 111th St42-4330SAGANASHKEE SLOUGHPalos Hills; Willow Springs Rd. (104th Ave.) and 107th St44-4531SAUK LAKEChicago Heights; north of Sauk Trail Rd., west of Euclid Ave., and south of 26th St4632SCHILLER PONDSchiller Park; Irving Park Rd., west of Cumberland Ave4733SKOKIE LAGOONSGlencoe/Winnetka; Forestway Dr. b/w Willow & Dundee Rds, E of Edens Exp. (I-94)48-5234TAMPIER LAKEPalos Park; 131st St between Wolf & Will-Cook Roads54-5535T                                                                                                                                                                 | 16 | HORSETAIL LAKE         | Palos Park; Willow Springs Rd. (104th Ave.), north of McCarthy Rd                   | 29    |
| 19MAPLE LAKEWillow Springs; Wolf Rd. and 95th St3420MCGINTY SLOUGHLemont; north of 131st St, west of Will-Cook Rd3521MIDLOTHIAN RESERVOIROak Forest; 167th St., west of Cicero Ave3622O'MALLEY PONDSSauk Village; Sauk Tail Rd., west of Burnham Ave3723PAPOOSE LAKEPalos Park; McCarthy Rd. (123rd St.), west of LaGrange Rd (U.S. 45)3824PENNY ROAD PONDBarrington Hills; Penny Rd., west of Old Suton Rd3925POGIE LAKEOak Forest, 159th St. east of Cicero Avenue, in the Oak Forest Heritage Preserves*26POTAWATOMI PONDWheeling; Dundee Rd., east of Milwaukee Ave4027POWDERHORN LAKEChicago; Brainard Ave., east of Burnham Ave4128ROLLING KNOLLS PONDElgin; Rohrssen Rd. south of Route 58*29SAG QUARRIES EAST/WESTLemont; Route-83 and Archer Ave., at 111th St42-4330SAGANASHKEE SLOUGHPalos Hills; Willow Springs Rd. (104th Ave.) and 107th St44-4531SAUK LAKEChicago Heights; north of Sauk Trail Rd., west of Cumberland Ave4733SKOKIE LAGOONSGlencoe/Winnetka; Forestway Dr. b/w Willow & Dundee Rds, E of Edens Exp. (I-94)48-5234TAMPIER LAKEPalos Park; 131st St. between Wolf & Will-Cook Roads54-5535THATCHER PONDRiver Forest; Chicago Ave, west of Thatcher Ave*36TRYNER'S PONDTinley Park; Central Ave, south of 175th St5337TUMA LAKEWillow Springs; Willow Springs Rd.                                                                                                                                                                           | 17 | IDA LAKE               | Countryside; LaGrange Rd. (U.S. 45), north of 67th St                               | 30    |
| 20MCGINTY SLOUGHLemont; north of 131st St, west of Will-Cook Rd3521MIDLOTHIAN RESERVOIROak Forest; 167th St, west of Cicero Ave3622O'MALLEY PONDSSauk Village; Sauk Trail Rd, west of Burnham Ave3723PAPOOSE LAKEPalos Park; McCarthy Rd. (123rd St.), west of LaGrange Rd (U.S. 45)3824PENNY ROAD PONDBarrington Hills; Penny Rd, west of Old Sutton Rd3925POGIE LAKEOak Forest, 159th St. east of Cicero Avenue, in the Oak Forest Heritage Preserves*26POTAWATOMI PONDWheeling; Dundee Rd, east of Milwaukee Ave4027POWDERHORN LAKEChicago; Brainard Ave., east of Burnham Ave4128ROLLING KNOLLS PONDElgin; Rohrssen Rd. south of Route 58*29SAG QUARRIES EAST/WESTLemont; Route-83 and Archer Ave., at 111th St42-4330SAGANASHKEE SLOUGHPalos Hills; Willow Springs Rd. (104th Ave.) and 107th St44-4531SAUK LAKEChicago Heights; north of Sauk Trail Rd., west of Euclid Ave., and south of 26th St4632SCHILLER PONDSchiller Park; Irving Park Rd., west of Cumberland Ave4733SKOKIE LAGOONSGlencoe/Winnetka; Forestway Dr. b/w Willow & Dundee Rds, E of Edeens Exp. (I-94)48-5234TAMPIER LAKEPalos Park; Chicago Ave, west of Thatcher Ave*35THATCHER PONDRiver Forest; Chicago Ave, west of Thatcher Ave*36TRYNER'S PONDTinley Park; Central Ave, south of 175th St5337TUMA LAKEWillow                                                                                                                                                                           | 18 | JOE'S POND             | Willow Springs; Willow Springs Rd (104th Ave.), 1 mile south of 95th St             | 31    |
| 21MIDLOTHIAN RESERVOIROak Forest; 167th St., west of Cicero Ave3622O'MALLEY PONDSSauk Village; Sauk Trail Rd., west of Burnham Ave3723PAPOOSE LAKEPalos Park; McCarthy Rd. (123rd St.), west of LaGrange Rd (U.S. 45)3824PENNY ROAD PONDBarrington Hills; Penny Rd., west of Old Sutton Rd3925POGIE LAKEOak Forest, 159th St. east of Cicero Avenue, in the Oak Forest Heritage Preserves*26POTAWATOMI PONDWheeling; Dundee Rd., east of Milwaukee Ave4027POWDERHORN LAKEChicago; Brainard Ave., east of Burnham Ave4128ROLLING KNOLLS PONDElgin; Rohrssen Rd. south of Route 58*29SAG QUARRIES EAST/WESTLemont; Route-83 and Archer Ave., at 111th St42-4330SAGANASHKEE SLOUGHPalos Hills; Willow Springs Rd. (104th Ave.) and 107th St44<-45                                                                                                                                                                                                                                                                                                                                                                                                                                                                                                                                                                                                                                                                                                                           | 19 | MAPLE LAKE             | Willow Springs; Wolf Rd. and 95th St                                                | 34    |
| 22O'MALLEY PONDSSauk Village; Sauk Trail Rd., west of Burnham Ave3723PAPOOSE LAKEPalos Park; McCarthy Rd. (123rd St.), west of LaGrange Rd (U.S. 45)3824PENNY ROAD PONDBarrington Hills; Penny Rd., west of Old Sutton Rd3925POGIE LAKEOak Forest, 159th St. east of Cicero Avenue, in the Oak Forest Heritage Preserves*26POTAWATOMI PONDWheeling; Dundee Rd., east of Milwaukee Ave4027POWDERHORN LAKEChicago; Brainard Ave., east of Burnham Ave4128ROLLING KNOLLS PONDElgin; Rohrssen Rd. south of Route 58*29SAG QUARRIES EAST/WESTLemont; Route-83 and Archer Ave., at 111th St42-4330SAGANASHKEE SLOUGHPalos Hills; Willow Springs Rd. (104th Ave.) and 107th St44-4531SAUK LAKEChicago Heights; north of Sauk Trail Rd., west of Euclid Ave., and south of 26th St4632SCHILLER PONDSchiller Park; Irving Park Rd., west of Cumberland Ave4733SKOKIE LAGOONSGlencoe/Winnetka; Forestway Dr. b/w Willow & Dundee Rds, E of Edens Exp. (I-94)48-5234TAMPIER LAKEPalos Park; 131st St. between Wolf & Will-Cook Roads54-5535THATCHER PONDRiver Forest; Chicago Ave, west of Thatcher Ave*36TRYNER'S PONDTinley Park; Central Ave, south of 175th St5337TUMA LAKEWillow Springs; Willow Springs Rd. (104th Av), between 95th St and 107th St5638TURTLEHEAD LAKE/PONDSPalos Heights; Harlem Ave., south of 135th St57 </td <td>20</td> <td>MCGINTY SLOUGH</td> <td>Lemont; north of 131st St, west of Will-Cook Rd</td> <td>35</td>                                    | 20 | MCGINTY SLOUGH         | Lemont; north of 131st St, west of Will-Cook Rd                                     | 35    |
| 23PAPOOSE LAKEPalos Park; McCarthy Rd. (123rd St.), west of LaGrange Rd (U.S. 45)3824PENNY ROAD PONDBarrington Hills; Penny Rd., west of Old Sutton Rd3925POGIE LAKEOak Forest, 159th St. east of Cicero Avenue, in the Oak Forest Heritage Preserves*26POTAWATOMI PONDWheeling; Dundee Rd., east of Milwaukee Ave4027POWDERHORN LAKEChicago; Brainard Ave., east of Burnham Ave4128ROLLING KNOLLS PONDElgin; Rohrssen Rd. south of Route 58*29SAG QUARRIES EAST/WESTLemont; Route-83 and Archer Ave., at 111th St42-4330SAGANASHKEE SLOUGHPalos Hills; Willow Springs Rd. (104th Ave.) and 107th St44-4531SAUK LAKEChicago Heights; north of Sauk Trail Rd., west of Euclid Ave., and south of 26th St4632SCHILLER PONDSchiller Park; Irving Park Rd., west of Cumberland Ave4733SKOKIE LAGOONSGlencoe/Winnetka; Forestway Dr. b/w Willow & Dundee Rds, E of Edens Exp. (I-94)48-5234TAMPIER LAKEPalos Park; 131st St. between Wolf & Will-Cook Roads54-5535THATCHER PONDRiver Forest; Chicago Ave, west of Thatcher Ave*36TRYNER'S PONDTinley Park; Central Ave, south of 175th St5337TUMA LAKEWillow Springs; Willow Springs Rd. (104th Av), between 95th St and 107th St5638TURTLEHEAD LAKE/PONDSPalos Heights; Harlem Ave., south of 135th St57                                                                                                                                                                                                                     | 21 | MIDLOTHIAN RESERVOIR   | Oak Forest; 167th St., west of Cicero Ave                                           | 36    |
| 24PENNY ROAD PONDBarrington Hills; Penny Rd., west of Old Sutton Rd3925POGIE LAKEOak Forest, 159th St. east of Cicero Avenue, in the Oak Forest Heritage Preserves*26POTAWATOMI PONDWheeling; Dundee Rd., east of Milwaukee Ave4027POWDERHORN LAKEChicago; Brainard Ave., east of Burnham Ave4128ROLLING KNOLLS PONDElgin; Rohrssen Rd. south of Route 58*29SAG QUARRIES EAST/WESTLemont; Route-83 and Archer Ave., at 111th St42-4330SAGANASHKEE SLOUGHPalos Hills; Willow Springs Rd. (104th Ave.) and 107th St44-4531SAUK LAKEChicago Heights; north of Sauk Trail Rd., west of Euclid Ave., and south of 26th St4632SCHILLER PONDGlencoe/Winnetka; Forestway Dr. b/w Willow & Dundee Rds, E of Edens Exp. (I-94)48-5234TAMPIER LAKEPalos Park; 131st St. between Wolf & Will-Cook Roads54-5535THATCHER PONDRiver Forest; Chicago Ave, west of Thatcher Ave*36TRYNER'S PONDTinley Park; Central Ave, south of 175th St5337TUMA LAKEWillow Springs; Willow Springs Rd. (104th Av), between 95th St and 107th St5638TURTLEHEAD LAKE/PONDSPalos Heights; Harlem Ave., south of 135th St57                                                                                                                                                                                                                                                                                                                                                                                | 22 | O'MALLEY PONDS         | Sauk Village; Sauk Trail Rd., west of Burnham Ave                                   | 37    |
| 25POGIE LAKEOak Forest, 159th St. east of Cicero Avenue, in the Oak Forest Heritage Preserves*26POTAWATOMI PONDWheeling; Dundee Rd., east of Milwaukee Ave4027POWDERHORN LAKEChicago; Brainard Ave., east of Burnham Ave4128ROLLING KNOLLS PONDElgin; Rohrssen Rd. south of Route 58*29SAG QUARRIES EAST/WESTLemont; Route-83 and Archer Ave., at 111th St42-4330SAGANASHKEE SLOUGHPalos Hills; Willow Springs Rd. (104th Ave.) and 107th St44-4531SAUK LAKEChicago Heights; north of Sauk Trail Rd., west of Euclid Ave., and south of 26th St4632SCHILLER PONDSchiller Park; Irving Park Rd., west of Cumberland Ave4733SKOKIE LAGOONSGlencoe/Winnetka; Forestway Dr. b/w Willow & Dundee Rds, E of Edens Exp. (I-94)48-5234TAMPIER LAKEPalos Park; 131st St. between Wolf & Will-Cook Roads54-5535THATCHER PONDRiver Forest; Chicago Ave, west of Thatcher Ave*36TRYNER'S PONDTinley Park; Central Ave, south of 175th St5337TUMA LAKEWillow Springs; Willow Springs Rd. (104th Av), between 95th St and 107th St5638TURTLEHEAD LAKE/PONDSPalos Heights; Harlem Ave., south of 135th St57                                                                                                                                                                                                                                                                                                                                                                             | 23 | PAPOOSE LAKE           | Palos Park; McCarthy Rd. (123rd St.), west of LaGrange Rd (U.S. 45)                 | 38    |
| 26POTAWATOMI PONDWheeling; Dundee Rd., east of Milwaukee Ave4027POWDERHORN LAKEChicago; Brainard Ave., east of Burnham Ave4128ROLLING KNOLLS PONDElgin; Rohrssen Rd. south of Route 58*29SAG QUARRIES EAST/WESTLemont; Route-83 and Archer Ave., at 111th St42-4330SAGANASHKEE SLOUGHPalos Hills; Willow Springs Rd. (104th Ave.) and 107th St44<-45                                                                                                                                                                                                                                                                                                                                                                                                                                                                                                                                                                                                                                                                                                                                                                                                                                                                                                                                                                                                                                                                                                                     | 24 | PENNY ROAD POND        | Barrington Hills; Penny Rd., west of Old Sutton Rd                                  | 39    |
| 27POWDERHORN LAKEChicago; Brainard Ave., east of Burnham Ave4128ROLLING KNOLLS PONDElgin; Rohrssen Rd. south of Route 58*29SAG QUARRIES EAST/WESTLemont; Route-83 and Archer Ave., at 111th St42-4330SAGANASHKEE SLOUGHPalos Hills; Willow Springs Rd. (104th Ave.) and 107th St44-4531SAUK LAKEChicago Heights; north of Sauk Trail Rd., west of Euclid Ave., and south of 26th St4632SCHILLER PONDSchiller Park; Irving Park Rd., west of Cumberland Ave4733SKOKIE LAGOONSGlencoe/Winnetka; Forestway Dr. b/w Willow & Dundee Rds, E of Edens Exp. (I-94)48-5234TAMPIER LAKEPalos Park; 131st St. between Wolf & Will-Cook Roads54-5535THATCHER PONDRiver Forest; Chicago Ave, west of Thatcher Ave*36TRYNER'S PONDTinley Park; Central Ave, south of 175th St5337TUMA LAKEWillow Springs; Willow Springs Rd. (104th Av), between 95th St and 107th St5638TURTLEHEAD LAKE/PONDSPalos Heights; Harlem Ave., south of 135th St57                                                                                                                                                                                                                                                                                                                                                                                                                                                                                                                                         | 25 | POGIE LAKE             | Oak Forest, 159th St. east of Cicero Avenue, in the Oak Forest Heritage Preserves   | *     |
| 28ROLLING KNOLLS PONDElgin; Rohrssen Rd. south of Route 58*29SAG QUARRIES EAST/WESTLemont; Route-83 and Archer Ave., at 111th St42-4330SAGANASHKEE SLOUGHPalos Hills; Willow Springs Rd. (104th Ave.) and 107th St44-4531SAUK LAKEChicago Heights; north of Sauk Trail Rd., west of Euclid Ave., and south of 26th St4632SCHILLER PONDSchiller Park; Irving Park Rd., west of Cumberland Ave4733SKOKIE LAGOONSGlencoe/Winnetka; Forestway Dr. b/w Willow & Dundee Rds, E of Edens Exp. (I-94)48-5234TAMPIER LAKEPalos Park; 131st St. between Wolf & Will-Cook Roads54-5535THATCHER PONDRiver Forest; Chicago Ave, west of Thatcher Ave*36TRYNER'S PONDTinley Park; Central Ave, south of 175th St5337TUMA LAKEWillow Springs; Willow Springs Rd. (104th Av), between 95th St and 107th St5638TURTLEHEAD LAKE/PONDSPalos Heights; Harlem Ave., south of 135th St57                                                                                                                                                                                                                                                                                                                                                                                                                                                                                                                                                                                                       | 26 | POTAWATOMI POND        | Wheeling; Dundee Rd., east of Milwaukee Ave                                         | 40    |
| 29SAG QUARRIES EAST/WESTLemont; Route-83 and Archer Ave., at 111th St42-4330SAGANASHKEE SLOUGHPalos Hills; Willow Springs Rd. (104th Ave.) and 107th St44-4531SAUK LAKEChicago Heights; north of Sauk Trail Rd., west of Euclid Ave., and south of 26th St4632SCHILLER PONDSchiller Park; Irving Park Rd., west of Cumberland Ave4733SKOKIE LAGOONSGlencoe/Winnetka; Forestway Dr. b/w Willow & Dundee Rds, E of Edens Exp. (I-94)48-5234TAMPIER LAKEPalos Park; 131st St. between Wolf & Will-Cook Roads54-5535THATCHER PONDRiver Forest; Chicago Ave, west of Thatcher Ave*36TRYNER'S PONDTinley Park; Central Ave, south of 175th St5337TUMA LAKEWillow Springs; Willow Springs Rd. (104th Av), between 95th St and 107th St5638TURTLEHEAD LAKE/PONDSPalos Heights; Harlem Ave., south of 135th St57                                                                                                                                                                                                                                                                                                                                                                                                                                                                                                                                                                                                                                                                  | 27 | POWDERHORN LAKE        | Chicago; Brainard Ave., east of Burnham Ave                                         | 41    |
| 30SAGANASHKEE SLOUGHPalos Hills; Willow Springs Rd. (104th Ave.) and 107th St44-4531SAUK LAKEChicago Heights; north of Sauk Trail Rd., west of Euclid Ave., and south of 26th St4632SCHILLER PONDSchiller Park; Irving Park Rd., west of Cumberland Ave4733SKOKIE LAGOONSGlencoe/Winnetka; Forestway Dr. b/w Willow & Dundee Rds, E of Edens Exp. (I-94)48-5234TAMPIER LAKEPalos Park; 131st St. between Wolf & Will-Cook Roads54-5535THATCHER PONDRiver Forest; Chicago Ave, west of Thatcher Ave*36TRYNER'S PONDTinley Park; Central Ave, south of 175th St5337TUMA LAKEWillow Springs; Willow Springs Rd. (104th Av), between 95th St and 107th St5638TURTLEHEAD LAKE/PONDSPalos Heights; Harlem Ave., south of 135th St57                                                                                                                                                                                                                                                                                                                                                                                                                                                                                                                                                                                                                                                                                                                                            | 28 | ROLLING KNOLLS POND    | Elgin; Rohrssen Rd. south of Route 58                                               | *     |
| 31SAUK LAKEChicago Heights; north of Sauk Trail Rd., west of Euclid Ave., and south of 26th St4632SCHILLER PONDSchiller Park; Irving Park Rd., west of Cumberland Ave4733SKOKIE LAGOONSGlencoe/Winnetka; Forestway Dr. b/w Willow & Dundee Rds, E of Edens Exp. (I-94)48-5234TAMPIER LAKEPalos Park; 131st St. between Wolf & Will-Cook Roads54-5535THATCHER PONDRiver Forest; Chicago Ave, west of Thatcher Ave*36TRYNER'S PONDTinley Park; Central Ave, south of 175th St5337TUMA LAKEWillow Springs; Willow Springs Rd. (104th Av), between 95th St and 107th St5638TURTLEHEAD LAKE/PONDSPalos Heights; Harlem Ave., south of 135th St57                                                                                                                                                                                                                                                                                                                                                                                                                                                                                                                                                                                                                                                                                                                                                                                                                              | 29 | SAG QUARRIES EAST/WEST | Lemont; Route-83 and Archer Ave., at 111th St                                       | 42-43 |
| 32SCHILLER PONDSchiller Park; Irving Park Rd., west of Cumberland Ave4733SKOKIE LAGOONSGlencoe/Winnetka; Forestway Dr. b/w Willow & Dundee Rds, E of Edens Exp. (I-94)48-5234TAMPIER LAKEPalos Park; 131st St. between Wolf & Will-Cook Roads54-5535THATCHER PONDRiver Forest; Chicago Ave, west of Thatcher Ave*36TRYNER'S PONDTinley Park; Central Ave, south of 175th St5337TUMA LAKEWillow Springs; Willow Springs Rd. (104th Av), between 95th St and 107th St5638TURTLEHEAD LAKE/PONDSPalos Heights; Harlem Ave., south of 135th St57                                                                                                                                                                                                                                                                                                                                                                                                                                                                                                                                                                                                                                                                                                                                                                                                                                                                                                                              | 30 | SAGANASHKEE SLOUGH     | Palos Hills; Willow Springs Rd. (104th Ave.) and 107th St                           | 44-45 |
| 33SKOKIE LAGOONSGlencoe/Winnetka; Forestway Dr. b/w Willow & Dundee Rds, E of Edens Exp. (I-94)48–5234TAMPIER LAKEPalos Park; 131st St. between Wolf & Will-Cook Roads54–5535THATCHER PONDRiver Forest; Chicago Ave, west of Thatcher Ave*36TRYNER'S PONDTinley Park; Central Ave, south of 175th St5337TUMA LAKEWillow Springs; Willow Springs Rd. (104th Av), between 95th St and 107th St5638TURTLEHEAD LAKE/PONDSPalos Heights; Harlem Ave., south of 135th St57                                                                                                                                                                                                                                                                                                                                                                                                                                                                                                                                                                                                                                                                                                                                                                                                                                                                                                                                                                                                     | 31 | SAUK LAKE              | Chicago Heights; north of Sauk Trail Rd., west of Euclid Ave., and south of 26th St | 46    |
| 34TAMPIER LAKEPalos Park; 131st St. between Wolf & Will-Cook Roads54-5535THATCHER PONDRiver Forest; Chicago Ave, west of Thatcher Ave*36TRYNER'S PONDTinley Park; Central Ave, south of 175th St5337TUMA LAKEWillow Springs; Willow Springs Rd. (104th Av), between 95th St and 107th St5638TURTLEHEAD LAKE/PONDSPalos Heights; Harlem Ave., south of 135th St57                                                                                                                                                                                                                                                                                                                                                                                                                                                                                                                                                                                                                                                                                                                                                                                                                                                                                                                                                                                                                                                                                                         | 32 | SCHILLER POND          | Schiller Park; Irving Park Rd., west of Cumberland Ave                              | 47    |
| 35THATCHER PONDRiver Forest; Chicago Ave, west of Thatcher Ave*36TRYNER'S PONDTinley Park; Central Ave, south of 175th St5337TUMA LAKEWillow Springs; Willow Springs Rd. (104th Av), between 95th St and 107th St5638TURTLEHEAD LAKE/PONDSPalos Heights; Harlem Ave., south of 135th St57                                                                                                                                                                                                                                                                                                                                                                                                                                                                                                                                                                                                                                                                                                                                                                                                                                                                                                                                                                                                                                                                                                                                                                                | 33 | SKOKIE LAGOONS         | Glencoe/Winnetka; Forestway Dr. b/w Willow & Dundee Rds, E of Edens Exp. (I-94)     | 48-52 |
| 36TRYNER'S PONDTinley Park; Central Ave, south of 175th St5337TUMA LAKEWillow Springs; Willow Springs Rd. (104th Av), between 95th St and 107th St5638TURTLEHEAD LAKE/PONDSPalos Heights; Harlem Ave., south of 135th St57                                                                                                                                                                                                                                                                                                                                                                                                                                                                                                                                                                                                                                                                                                                                                                                                                                                                                                                                                                                                                                                                                                                                                                                                                                               | 34 | TAMPIER LAKE           | Palos Park; 131st St. between Wolf & Will-Cook Roads                                | 54-55 |
| 37TUMA LAKEWillow Springs; Willow Springs Rd. (104th Av), between 95th St and 107th St5638TURTLEHEAD LAKE/PONDSPalos Heights; Harlem Ave., south of 135th St57                                                                                                                                                                                                                                                                                                                                                                                                                                                                                                                                                                                                                                                                                                                                                                                                                                                                                                                                                                                                                                                                                                                                                                                                                                                                                                           | 35 | THATCHER POND          | River Forest; Chicago Ave, west of Thatcher Ave                                     | *     |
| 38       TURTLEHEAD LAKE/PONDS       Palos Heights; Harlem Ave., south of 135th St       57                                                                                                                                                                                                                                                                                                                                                                                                                                                                                                                                                                                                                                                                                                                                                                                                                                                                                                                                                                                                                                                                                                                                                                                                                                                                                                                                                                              | 36 | TRYNER'S POND          | Tinley Park; Central Ave, south of 175th St                                         | 53    |
|                                                                                                                                                                                                                                                                                                                                                                                                                                                                                                                                                                                                                                                                                                                                                                                                                                                                                                                                                                                                                                                                                                                                                                                                                                                                                                                                                                                                                                                                          | 37 | TUMA LAKE              | Willow Springs; Willow Springs Rd. (104th Av), between 95th St and 107th St         | 56    |
| 39WAMPUM LAKEThornton; Thornton-Lansing Rd., 1½ mile west of Torrence Ave58                                                                                                                                                                                                                                                                                                                                                                                                                                                                                                                                                                                                                                                                                                                                                                                                                                                                                                                                                                                                                                                                                                                                                                                                                                                                                                                                                                                              | 38 | TURTLEHEAD LAKE/PONDS  | Palos Heights; Harlem Ave., south of 135th St                                       | 57    |
|                                                                                                                                                                                                                                                                                                                                                                                                                                                                                                                                                                                                                                                                                                                                                                                                                                                                                                                                                                                                                                                                                                                                                                                                                                                                                                                                                                                                                                                                          | 39 | WAMPUM LAKE            | Thornton; Thornton-Lansing Rd., $1\frac{1}{2}$ mile west of Torrence Ave            | 58    |