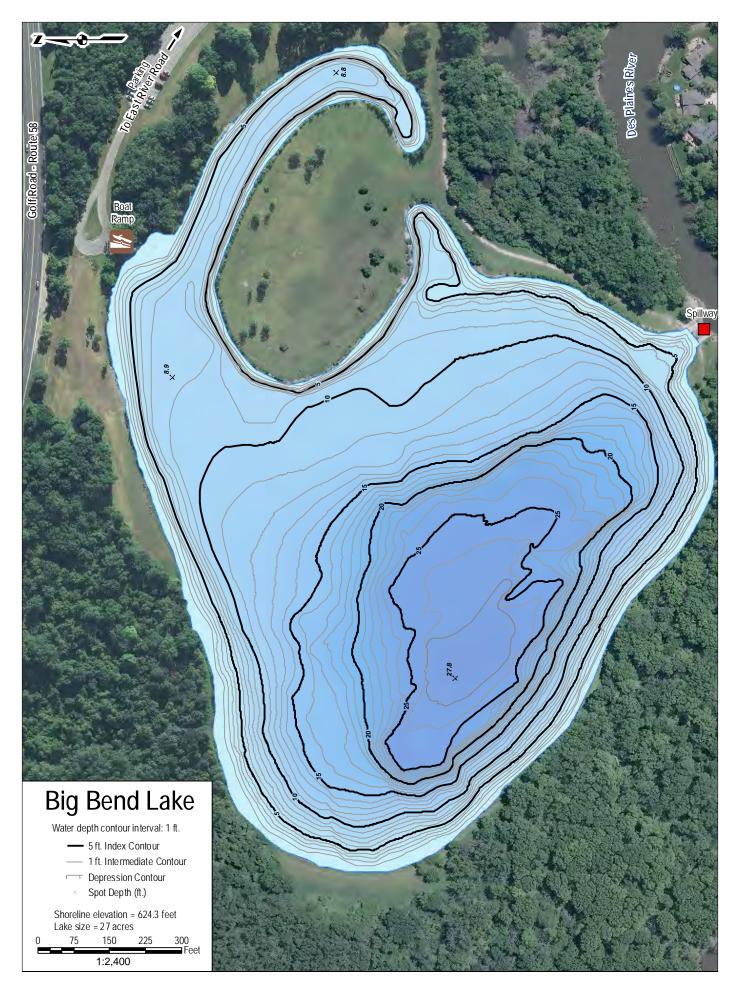

# Map Index of the Designated Fishing Lakes Forest Preserves of Cook County

| 1         ARROWHEAD LAKE         Palos Heights; 135th St, east of Harlem Ave         9           2         AXEHEAD LAKE         Park Ridge; Touhy Ave., east of River Rd. and the Tri-State Tollway (I-294)         10           3         BARRINGTON RD POND         Hoffman Estates; Barrington Rd, south of Higgins Rd         11           4         BECK LAKE         Des Phines; Central Rd, Detween River Rd and the Tri-State Tollway (I-294)         13           6         BELLEX LAKE         Park Ridge; Busse Higgins Rd, west of Beverty Rd         15           7         BEVERLY LAKE         Hoffman Estates; Higgins Rd, seat of Beverty Rd         16           9         BODE LAKES         Hoffman Estates; Bode Rd, a south of GR Rd         16           9         BODE LAKES         Hoffman Estates; Bode Rd, a south of Sth St         19           11         BUSSE RESERVOIR         Elk Grove Village; Higgins Rd, east of RT-53/-290         20-25           12         CERMAK QUARRY         Lyons; Oglidan Av, & mile west of Hafma Ave         26           13         DEER GROVE LAKE         Palatine; Quentin Rd, north of Dundee Rd (in Deer Grove Preserve West)         *           14         FLATFOOT LAKE         Chicago; entrance from eastbouid 194, south of 150th St.         30           15         GREEN LAKE         Calumet City, north of 159th St. east of Torence                                                 | #  | LAKE                   | LOCATION                                                                            | PAGE  |
|--------------------------------------------------------------------------------------------------------------------------------------------------------------------------------------------------------------------------------------------------------------------------------------------------------------------------------------------------------------------------------------------------------------------------------------------------------------------------------------------------------------------------------------------------------------------------------------------------------------------------------------------------------------------------------------------------------------------------------------------------------------------------------------------------------------------------------------------------------------------------------------------------------------------------------------------------------------------------------------------------------------------------------------------------------------------------------------------------------------------------------------------------------------------------------------------------------------------------------------------------------------------------------------------------------------------------------------------------------------------------------------------------------------------------------------------------------------------------|----|------------------------|-------------------------------------------------------------------------------------|-------|
| 2         AXEHEAD LAKE         Park Ridge; Touthy Ave., east of River Rd. and the Ti-State Tollway (I-294)         10           3         BARRINGTON RD POND         Hoffman Estates; Barrington Rd, south of Higgins Rd         11           4         BECK LAKE         Des Plaines; Central Rd, between River Rd and the Ti-State Tollway (I-294)         12           5         BELLEAU LAKE         Des Riding; Busse Highway, west of the Ti-State Tollway (I-294)         13           6         BELLY DEEP SLOUGH         Palos Hills; LaGrange Rd (U.S. Route 45), 1/2 mile south of 95th St         14           7         BEVERLY LAKE         Hoffman Estates; Bod Rd Rd, and the States Toldway (I-294)         15           8         BIG BEND LAKE         Des Plaines; East River Rd, south of 061 Rd         17-18           9         BODE LAKES         Hoffman Estates; Bod Rd Rd, 1 mile west of Barrington Rd         17-18           10         BULLFROG LAKE         Willow Springs; Wolf Rd, south of 95th St         19           11         BUSSE RESERVOIR         Elk Grove Vilage; Higgins Rd, east of RT-53/L290         20-25           12         CERMAK QUARRY         Lyons; Ogden Av, ½ mile west of Harlem Ave         28           14         FLATFOOT LAKE         Chicago; entrance from eastbound 1-94, south of 130th St. (in Beaubien Woods)         27           15         GREEN LAKE                                       |    | ARROWHEAD LAKE         | Palos Heights; 135th St, east of Harlem Ave                                         | 9     |
| 3         BARRINGTON RD POND         Hoffman Estates; Barrington Rd, south of Higgins Rd         11           4         BECK LAKE         Des Plaines; Central Rd, between River Rd and the Th-State Tollway (I-294)         12           5         BELLEAU LAKE         Park Ridge; Busse Highway, west of the Th-State Tollway (I-294)         13           6         BELLY DEEP SLOUGH         Palos Hills; LaGrange Rd (U.S. Route 45), 1/2 mile south of 95th St         14           7         BEVERTY LAKE         Hoffman Estates; Higgins Rd, west of Barrington Rd         17-18           80         BODE LAKES         Hoffman Estates; Higgins Rd, east of RF-37/L290         20-25           10         BULLFROG LAKE         Willow Springs; Wolf Rd, south of 95th St         14           11         BUSSE RESERVOIR         Elic Grove Village; Higgins Rd, east of RF-37/L290         20-25           12         CERMAK QUARRY         Lyons; Ogden Av, ½ mile west of Harlem Ave         26           13         DEER GROVE LAKE         Palatine; Quentin Rd, north of Dundee Rd (In Deer Grove Preserve West)         *           14         FLATFOOT LAKE         Chicago; entrance from eastbound 1-94, south of 130th St. (in Beaubien Woods)         27           15         GREEN LAKE         Calumet City; north of 151th St. east of Torrence Ave         28           16         HORSETAIL LAKE <td></td> <td></td> <td></td> <td>10</td> |    |                        |                                                                                     | 10    |
| 4         BECK LAKE         Des Plaines; Central RJ, between River Rd and the Tir-State Tollway (I-294)         12           5         BELLEAU LAKE         Park Ridge; Busse Highway, west of the Tir-State Tollway (I-294)         13           6         BELLY DEEP SLOUGH         Palos Hills; LaGrange Rd (U.S. Route 45), 1/2 mile south of 95th St         14           7         BEVERVL LAKE         Hoffman Estates; Hagins Rd, west of Berwing Rd         15           8         BIG BEND LAKE         Des Plaines; East River Rd, south of Golf Rd         16           9         BODE LAKES         Hoffman Estates; Bode Rd, 1 mile west of Barrington Rd         17-18           10         BULLFROG LAKE         Willow Springs; Wolf Rd, south of 55h St         19           11         BUSSE RESERVOIR         Elk Grove Vilage; Higgins Rd, east of RT-53/L-290         20-25           12         CERMAK QUARRY         Lyons; Ogden Av, ½ mile west of Hartem Ave         26           13         DEER GROVE LAKE         Palos Park; Willow Springs Rd, 104th Ave.), north of 130th St. (in Baublen Woods)         27           15         GREEN LAKE         Calumet City; north of 159th St, east of Torence Ave         28           16         HORSETAIL LAKE         Palos Park; Willow Springs; Will Make, Jonth of 67th St         30           18         JOE'S POND         Willow Spring                                                |    |                        |                                                                                     |       |
| 5       BELLEAU LAKE       Park Ridge; Busse Highway, west of the Tin-State Tollway (I-294)       1.3         6       BELLY DEEP SLOUGH       Palos Hills; LaGrange Rd (U.S. Route 45), 1/2 mile south of 95th St       1.4         7       BEVERLY LAKE       Hoftman Estates; Higgins Rd, west of Bevrity Rd       1.5         8       BIG BEND LAKE       Des Plaines; East River Rd, south of Golf Rd       1.6         9       BODE LAKES       Hoftman Estates; Bode Rd, I mile west of Barrington Rd       1.7-1.8         10       BULLFROG LAKE       Willow Springs; Wolf Rd, south of 95th St       1.9         11       BUSSE RESERVOIR       Elk Grove Village; Higgins Rd, east of RT-53/t-290       20-25         12       CERMAK QUARRY       Lyon; Ogden Av, ½ mile west of Harlem Ave       26         13       DEER GROVE LAKE       Palatine; Quentin Rd, north of Dundee Rd (in Deer Grove Preserve West)       *         14       FLATFOOT LAKE       Calumet City; north of 159th St, east of Torrence Ave       28         16       HORSETAIL LAKE       Palos Park; Willow Springs; Will Wow Springs Rd (104th Ave.), north of McCarthy Rd       29         17       IDA LAKE       Countryside; LaGrange Rd, (104th Ave.), 1 mile south of 95th St       31         19       MAPLE LAKE       Willow Springs; Will Wow Springs Rd (104th Ave.), 1 mile south of 95th St                                                                        |    |                        |                                                                                     |       |
| 6BELLY DEEP SLOUGHPalos Hilis; LaGrange Rd (U.S. Route 45), 1/2 mile south of 95th St147BEVERLY LAKEHoffman Estates; Higgins Rd, west of Beverly Rd158BIG BEND LAKEDes Plaines; East River Rd, south of 6olf Rd169BODE LAKESHoffman Estates; Bode Rd, 1 mile west of Barrington Rd17-1810BULLFROG LAKEWillow Springs; Wolf Rd, south of 95th St1911BUSSE RESERVOIRElk Grove Village; Higgins Rd, east of RT-53/I-29020-2512CERMAK QUARRYLyons; Ogden Av, ½ mile west of Harlem Ave2613DEER GROVE LAKEPalatine; Quentin Rd, north of Dundee Rd (in Deer Grove Preserve West)*14FLATFOOT LAKEChicago; entrance from eastbound I-94, south of 130th St. (in Beaubien Woods)2715GREEN LAKECalumet City; north of 159th St, east of Torence Ave2816HORSETAIL LAKEPalos Park; Willow Springs; Willow Springs; Rd. (104th Ave.), north of McCarthy Rd2917IDA LAKECountryside; LaGrange Rd. (U.S. 45), north of 67th St3018JOE'S PONDWillow Springs; Wolf Rd. and 95th St3120MCGINTY SLOUGHLemont; north of 131st St, west of Will-Cook Rd3521MIDLOTHIAN RESERVOIROak Forest; 157th St., west of Cicero Ave3622O'MALLEY PONDSSauk Village; Sauk Trail Rd, west of Glaring Rd (U.S. 45), west of LaGrange Rd (U.S. 45)3824PENNY ROAD PONDBarrington Hills; Penny Rd, west of Idarinage Rd (U.S. 45)3825POGIE LAKE                                                                                                                                                                 |    |                        |                                                                                     |       |
| 7BEVERLY LAKEHoffman Estates; Higgins Rd, west of Beverly Rd158BIG BEND LAKEDes Plaines; East River Rd, south of Golf Rd169BODE LAKESHoffman Estates; Bode Rd, 1 mile west of Barrington Rd17-1810BULLFROG LAKEWillow Springs; Wolf Rd, south of 95th St1911BUSSE RESERVOIRElk Grove Village; Higgins Rd, east of RT-53/1-29020-2512CERMAK QUARRYLyons; Ogden Av, ½ mile west of Harlem Ave2613DEER GROVE LAKEPalatine; Quentin Rd, north of Dundee Rd (in Deer Grove Preserve West)*14FLATFOOT LAKEChicago; entrance from eastbound I-94, south of 130th St. (in Beaubien Woods)2715GREEN LAKECalumet City; north of 159th St, east of Torrence Ave2816HORSETAIL LAKEPalos Park; Willow Springs Rd. (104th Ave.), north of McCarthy Rd2917IDA LAKECountryside; LaGrange Rd. (U.S. 45), north of 67th St3018JOE'S PONDWillow Springs; Wolf Rd. and 95th St3119MAPLE LAKEWillow Springs; Wolf Rd. and 95th St3620O'MALLEY PONDSSauk Village; Sauk Trail Rd., west of Burnham Ave3723PAPOOSE LAKEPalos Park; McCarthy Rd. (123rd St.), west of LaGrange Rd (U.S. 45)3824PENNY ROAD PONDBarington Hills; Penny Rd., west of Guroham Ave4027POWDERHORN LAKEOnk Forest, 159th St. east of Gicen Avenue, in the 0ak Forest Heritage Preserves*28POGIE LAKEOak Forest, 159th St. east of Gicen Avenue,                                                                                                                                                                          |    |                        |                                                                                     |       |
| 8         BIG BEND LAKE         Des Plaines; East River Rd, south of Golf Rd         16           9         BODE LAKES         Hoffman Estates; Bode Rd, 1 mile west of Barrington Rd         17-18           10         BULLFROG LAKE         Willow Springs; Wolf Rd, south of 95th St         19           11         BUSSE RESERVOIR         Elk Grove Village; Higgins Rd, east of RT-53/L-290         20-25           12         CERMAK QUARRY         Lyons; Ogden Av, ½ mile west of Harlem Ave         26           13         DEER GROVE LAKE         Palatine; Quentin Rd, north of Dundee Rd (in Deer Grove Preserve West)         *           14         FLATFOOT LAKE         Chicago; entrance from eastbound I-94, south of 130th St. (in Beaubien Woods)         27           15         GREEN LAKE         Calumet City; north of 159th St, east of Torrence Ave         28           16         HORSETAIL LAKE         Countryside; LaGrange Rd. (U.S. 45), north of McCarthy Rd         29           17         IDA LAKE         Countryside; LaGrange Rd. (U.S. 45), north of 95th St         31           19         MAPLE LAKE         Willow Springs; Will Rd. and 95th St         34           20         MCGINTY SLOUGH         Lernont; north of 131st St, west of Cicero Ave         36           21         MIDLOTHIAN RESERVOIR         Oak Forest; 167th St., west of Cicero Ave                                                          |    |                        |                                                                                     |       |
| 9BODE LAKESHoffman Estates; Bode Rd, 1 mile west of Barrington Rd17-1810BULLFROG LAKEWillow Springs; Wolf Rd, south of 95th St1911BUSSE RESERVOIRElk Grove Village; Higgins Rd, east of RT-53/1-29020-2512CERMAK QUARRYLyons; Ogden Av, ½ mile west of Harlen Ave2613DEER GROVE LAKEPalatine; Quentin Rd, north of Dundee Rd (in Deer Grove Preserve West)*14FLATFOOT LAKEChicago; entrance from eastbound 1-94, south of 130th St. (in Beaubien Woods)2715GREEN LAKECalumet City; north of 159th St, east of Torrence Ave2816HORSETAIL LAKEPalos Park; Willow Springs Rd. (104th Ave.), north of McCarthy Rd2917IDA LAKECountryside; LaGrange Rd. (U.S. 45), north of 67th St3018JOE'S PONDWillow Springs; Willow Springs Rd (104th Ave.), 1 mile south of 95th St3119MAPLE LAKEWillow Springs; Wolf Rd. and 95th St3420MCGINTY SLOUGHLemont; north of 131st St, west of Will-Cook Rd3521MIDLOTHIAN RESERVOIROak Forest; 167th St., west of Gloro Ave3622O'MALLEY PONDSSauk Yillage; Sauk Trail Rd., west of JGrange Rd (U.S. 45)3824PENNY ROAD PONDBarrington Hillis; Penny Rd., west of Old Sutton Rd3925POGIE LAKEPalos Park; McCarthy Rd. (123rd St.), west of LaGrange Rd (U.S. 45)3826POTAWATOMI PONDWheeling. Dundee Rd., east of Burnham Ave4128ROLLING KNOLLS PONDElgin; Rohrssen Rd.                                                                                                                                                                          |    |                        |                                                                                     |       |
| 10BULLFROG LAKEWillow Springs; Wolf Rd, south of 95th St1911BUSSE RESERVOIRElk Grove Village; Higgins Rd, east of RT-53/I-29020-2512CERMAK QUARRYLyons; Ogden Av, ½ mile west of Harlem Ave2613DEER GROVE LAKEPalatine; Quentin Rd, north of Dundee Rd (in Deer Grove Preserve West)*14FLATFOOT LAKEChicago; entrance from eastbound I-94, south of 130th St. (in Beaubien Woods)2715GREEN LAKECalumet City; north of 159th St, east of Torrence Ave2816HORSETAIL LAKEPalos Park; Willow Springs Rd. (104th Ave.), north of McCarthy Rd2917IDA LAKECountryside; LaGrange Rd. (U.S. 45), north of 67th St3018JOE'S PONDWillow Springs; Will Wa Springs Rd (104th Ave.), 1 mile south of 95th St3119MAPLE LAKEWillow Springs; Wolf Rd. and 95th St3620O'MALLEY PONDSSauk Village; Sauk Trail Rd., west of Will-Cook Rd3521MIDLOTHIAN RESERVOIROak Forest; 167th St., west of Gleoro Ave3723PAPOOSE LAKEPalos Park; McCarthy Rd. (123 dt St.), west of LaGrange Rd (U.S. 45)3824PEINY ROAD PONDBarrington Hills; Penny Rd., west of Old Sutton Rd3925POGIE LAKEOak Forest; 159th St. east of Gleoro Avenue, in the Oak Forest Heritage Preserves*26POTAWATOMI PONDWheeling; Dundee Rd., east of Milwakkee Ave4027POWDERHORN LAKEChicago, Brainard Ave., east of Glumcharda Ave., and south of 26th St42-4330 <td< td=""><td>9</td><td>BODE LAKES</td><td></td><td></td></td<>                                                                                               | 9  | BODE LAKES             |                                                                                     |       |
| 11BUSSE RESERVOIRElk Grove Village; Higgins Rd, east of RT-53/I-29020-2512CERMAK QUARRYLyons; Ogden Av, ½ mile west of Harlem Ave2613DEER GROVE LAKEPalatine; Quentin Rd, north of Dundee Rd (in Deer Grove Preserve West)*14FLATFOOT LAKEChicago; entrance from eastbound I-94, south of 130th St (in Beaubien Woods)2715GREEN LAKECalumet City; north of 159th St, east of Torrence Ave2816HORSETAIL LAKEPalos Park; Willow Springs Rd. (104th Ave.), north of McCarthy Rd2917IDA LAKECountryside; LaGrange Rd. (U.S. 45), north of McCarthy Rd3018JOE'S PONDWillow Springs; Willow Springs Rd (104th Ave.), 1 mile south of 95th St3119MAPLE LAKEWillow Springs; Wolf Rd. and 95th St3420MCGINTY SLOUGHLemont; north of 131st St, west of Will-Cook Rd3521MIDLOTHIAN RESERVOIROak Forest; 167th St, west of Gicero Ave3622O'MALLEY PONDSSauk Village; Sauk Trail Rd., west of Idarange Rd (U.S. 45)3824PEINY ROAD PONDBarrington Hills; Penny Rd., west of Idarange Rd (U.S. 45)3825POGIE LAKEOak Forest, 159th St. east of Cicero Avenue, in the Oak Forest Heritage Preserves*26POTAWATOMI PONDWheeling; Dundee Rd., east of Milwaukee Ave4027POWDERHORN LAKEChicago, Brainard Ave., east of Giurb Ave., and 107th St44-4533SAGANASHKEE SLOUGHPalos Hills; Willow Springs Rd. (104th Ave.) and 107th St44-45                                                                                                                                                        |    |                        | -                                                                                   |       |
| 12CERMAK QUARRYLyons; Ogden Av, ½ mile west of Harlem Ave2613DEER GROVE LAKEPalatine; Quentin Rd, north of Dundee Rd (in Deer Grove Preserve West)*14FLATFOOT LAKEChicago; entrance from eastbound I-94, south of 130th St. (in Beaubien Woods)2715GREEN LAKECalumet City; north of 159th St, east of Torence Ave2816HORSETAIL LAKEPalos Park; Willow Springs Rd. (104th Ave.), north of McCarthy Rd2917IDA LAKECountryside; LaGrange Rd. (U.S. 45), north of 67th St3018JOE'S PONDWillow Springs; Willow Springs Rd (104th Ave.), 1 mile south of 95th St3120MCGINTY SLOUGHLemont; north of 131st St, west of Will-Cook Rd3521MIDLOTHIAN RESERVOIROak Forest; 167th St., west of Cicero Ave3622O'MALLEY PONDSSauk Village; Sauk Trail Rd., west of IdG Sutton Rd3925PAPOOSE LAKEPalos Park; McCarthy Rd. (123rd St.), west of LaGrange Rd (U.S. 45)3826POTAWATOMI PONDBarrington Hills; Penny Rd., east of Milwaukee Ave4027POWDERHORN LAKEChicago; Brainard Ave., east of Burnham Ave4128ROLLING KNOLLS PONDEigin; Rohrsen Rd. south of Route S8*29SAG QUARRIES EAST/WESTLemont; Route-83 and Archer Ave., at 111th St42-4330SAGANASHKEE SLOUGHPalos Hills; Willow Springs Rd. (104th Ave.) and 107th St44-4531SAUK LAKEChicago Heights; north of Sauk Trail Rd., west of Euclid Ave., and south of 26th St4632                                                                                                                                                        | 11 | BUSSE RESERVOIR        |                                                                                     | 20-25 |
| 120Detext dirict E bittleFludinet, Quintin Ni, Holin of Educe for (III) Educe frieds)14FLATFOOT LAKEChicago; entrance from eastbound I-94, south of 130th St. (in Beaubien Woods)2715GREEN LAKECalumet City; north of 159th St, east of Torrence Ave2816HORSETAIL LAKEPalos Park; Willow Springs Rd. (104th Ave.), north of McCarthy Rd2917IDA LAKECountryside; LaGrange Rd. (U.S. 45), north of 67th St3018JOE'S PONDWillow Springs; Willow Springs Rd (104th Ave.), 1 mile south of 95th St3119MAPLE LAKEWillow Springs; Wolf Rd. and 95th St3420MCGINTY SLOUGHLemont; north of 131st St, west of Will-Cook Rd3521MIDLOTHIAN RESERVOIROak Forest; 167th St, west of Cicero Ave3622O'MALLEY PONDSSauk Village; Sauk Trail Rd., west of LaGrange Rd (U.S. 45)3824PENNY ROAD PONDBarrington Hills; Penny Rd., west of Old Sutton Rd3925POGIE LAKEOak Forest; 159th St. east of Cicero Avenue, in the Oak Forest Heritage Preserves*26POTAWATOMI PONDWheeling; Dundee Rd., east of Burnham Ave4127POWDERHORN LAKEChicago; Brainard Ave., east of Burnham Ave4128ROLLING KNOLLS PONDElgin; Rohrssen Rd. south of Route 58*29SAG QUARRIES EAST/WESTLemont; Route-83 and Archer Ave., at 111th St42-4330SAGANASHKEE SLOUGHPalos Hills; Willow Springs Rd. (104th Ave.) and 107th St4431SAUK LAKEChicago Heigh                                                                                                                                                                 | 12 | CERMAK QUARRY          |                                                                                     | 26    |
| 15GREEN LAKECalumet City; north of 159th St, east of Torrence Ave2816HORSETAIL LAKEPalos Park; Willow Springs Rd. (104th Ave.), north of McCarthy Rd2917IDA LAKECountryside; LaGrange Rd. (U.S. 45), north of 67th St3018JOE'S PONDWillow Springs; Willow Springs Rd (104th Ave.), 1 mile south of 95th St3119MAPLE LAKEWillow Springs; Wolf Rd. and 95th St3420MCGINTY SLOUGHLemont; north of 131st St, west of Will-Cook Rd3521MIDLOTHIAN RESERVOIROak Forest; 167th St., west of Cicero Ave3622O'MALLEY PONDSSauk Village; Sauk Trail Rd., west of Burnham Ave3723PAPOOSE LAKEPalos Park; McCarthy Rd. (123rd St.), west of LaGrange Rd (U.S. 45)3824PENNY ROAD PONDBarrington Hills; Penny Rd., west of Old Sutton Rd3925POGIE LAKEOak Forest, 159th St. east of Cicero Avenue, in the Oak Forest Heritage Preserves*26POTAWATOMI PONDWheeling; Dundee Rd., east of Burnham Ave4127POWDERHORN LAKEChicago; Brainard Ave., east of Burnham Ave4128ROLLING KNOLLS PONDElgin; Rohrssen Rd. south of Route 58*29SAG QUARRIES EAST/WESTLemont; north of Sauk Trail Rd., west of Cumberland Ave., and south of 26th St4632SCHILLER PONDSchiller Park; Irving Park Rd., west of Cumberland Ave4733SKOKIE LAGOONSGlencoe/Winnetka; Forestway Dr. b/w Willow & Dundee Rds, E of Edens Exp. (I-94)48-5234TAMPI                                                                                                                                                                 | 13 | DEER GROVE LAKE        | Palatine; Quentin Rd, north of Dundee Rd (in Deer Grove Preserve West)              | *     |
| 16HORSETAIL LAKEPalos Park; Willow Springs Rd. (104th Ave.), north of McCarthy Rd2917IDA LAKECountryside; LaGrange Rd. (U.S. 45), north of 67th St3018JOE'S PONDWillow Springs; Willow Springs Rd (104th Ave.), 1 mile south of 95th St3119MAPLE LAKEWillow Springs; Wolf Rd. and 95th St3420MCGINTY SLOUGHLemont; north of 131st St, west of Will-Cook Rd3521MIDLOTHIAN RESERVOIROak Forest; 167th St., west of Cicero Ave3622O'MALLEY PONDSSauk Village; Sauk Trail Rd., west of Burnham Ave3723PAPOOSE LAKEPalos Park; McCarthy Rd. (123rd St.), west of LaGrange Rd (U.S. 45)3824PENNY ROAD PONDBarrington Hills; Penny Rd., west of Old Sutton Rd3925POGIE LAKEOak Forest, 159th St. east of Cicero Avenue, in the 0ak Forest Heritage Preserves*26POTAWATOMI PONDWheeling; Dundee Rd., east of Milwaukee Ave4027POWDERHORN LAKEChicago; Brainard Ave., east of Burnham Ave4128ROLLING KNOLLS PONDElgin; Rohrssen Rd. south of Route 58*29SAG QUARRIES EAST/WESTLemont; Route-83 and Archer Ave., at 111th St44-4531SAUK LAKEChicago Heights; north of Sauk Trail Rd., west of Euclid Ave., and south of 26th St4629SCHILLER PONDSchiller Park; Irving Park Rd., west of Cumberland Ave4733SKOKIE LAGOONSGlencoe/Winnetka; Forestway Dr. b/w Willow & Dundee Rds, E of Edens Exp. (I-94)48-5234TAMP                                                                                                                                                                 | 14 | FLATFOOT LAKE          | Chicago; entrance from eastbound I-94, south of 130th St. (in Beaubien Woods)       | 27    |
| 17IDA LAKECountryside; LaGrange Rd. (U.S. 45), north of 67th St3018JOE'S PONDWillow Springs; Willow Springs Rd (104th Ave.), 1 mile south of 95th St3119MAPLE LAKEWillow Springs; Wolf Rd. and 95th St3420MCGINTY SLOUGHLemont; north of 131st St, west of Will-Cook Rd3521MIDLOTHIAN RESERVOIROak Forest; 167th St., west of Cicero Ave3622O'MALLEY PONDSSauk Village; Sauk Trail Rd., west of Burnham Ave3723PAPOOSE LAKEPalos Park; McCarthy Rd. (123rd St.), west of LaGrange Rd (U.S. 45)3824PENNY ROAD PONDBarrington Hills; Penny Rd., west of Old Sutton Rd3925POGIE LAKEOak Forest, 159th St. east of Cicero Avenue, in the Oak Forest Heritage Preserves*26POTAWATOMI PONDWheeling; Dundee Rd., east of Milwaukee Ave4027POWDERHORN LAKEChicago; Brainard Ave., east of Burnham Ave4128ROLLING KNOLLS PONDEigin; Rohrssen Rd. south of Route 58*29SAG QUARRIES EAST/WESTLemont; Route-83 and Archer Ave., at 111th St42-4330SAGANASHKEE SLOUGHPalos Hills; Willow Springs Rd. (104th Ave.) and 107th St44-4531SAUK LAKEChicago Heights; north of Sauk Trail Rd., west of Euclid Ave., and south of 26th St4632SCHILLER PONDSchiller Park; Itving Park Rd., west of Tumberland Ave4733SKOKIE LAGOONSGlencoe/Winnetka; Forestway Dr. b/w Willow & Dundee Rds, E of Edens Exp. (I-94)48-5234TAMPI                                                                                                                                                                 | 15 | GREEN LAKE             | Calumet City; north of 159th St, east of Torrence Ave                               | 28    |
| 18JOE'S PONDWillow Springs; Willow Springs Rd (104th Ave.), 1 mile south of 95th St3119MAPLE LAKEWillow Springs; Wolf Rd. and 95th St3420MCGINTY SLOUGHLemont; north of 131st St, west of Will-Cook Rd3521MIDLOTHIAN RESERVOIROak Forest; 167th St., west of Cicero Ave3622O'MALLEY PONDSSauk Village; Sauk Trail Rd., west of Burnham Ave3723PAPOOSE LAKEPalos Park; McCarthy Rd. (123rd St.), west of LaGrange Rd (U.S. 45)3824PENNY ROAD PONDBarrington Hills; Penny Rd., west of Old Sutton Rd3925POGIE LAKEOak Forest, 159th St east of Cicero Avenue, in the Oak Forest Heritage Preserves*26POTAWATOMI PONDWheeling; Dundee Rd., east of Milwaukee Ave4027POWDERHORN LAKEChicago; Brainard Ave., east of Burnham Ave4128ROLLING KNOLLS PONDElgin; Rohrssen Rd. south of Route 58*29SAG QUARRIES EAST/WESTLemont; Route-83 and Archer Ave., at 111th St42-4330SAGANASHKEE SLOUGHPalos Hills; Willow Springs Rd. (104th Ave.) and 107th St44-4531SAUK LAKEChicago Heights; north of Sauk Trail Rd., west of Euclid Ave., and south of 26th St4632SCHILLER PONDSchiller Park; Irving Park Rd., west of Cumberland Ave4733SKOKIE LAGOONSGlencoe/Winnetka; Forestway Dr. b/w Willow & Dundee Rds, E of Edens Exp. (I-94)48-5234TAMPIER LAKEPalos Park; 131st St between Wolf & Will-Cook Roads54-5535T                                                                                                                                                                 | 16 | HORSETAIL LAKE         | Palos Park; Willow Springs Rd. (104th Ave.), north of McCarthy Rd                   | 29    |
| 19MAPLE LAKEWillow Springs; Wolf Rd. and 95th St3420MCGINTY SLOUGHLemont; north of 131st St, west of Will-Cook Rd3521MIDLOTHIAN RESERVOIROak Forest; 167th St., west of Cicero Ave3622O'MALLEY PONDSSauk Village; Sauk Tail Rd., west of Burnham Ave3723PAPOOSE LAKEPalos Park; McCarthy Rd. (123rd St.), west of LaGrange Rd (U.S. 45)3824PENNY ROAD PONDBarrington Hills; Penny Rd., west of Old Suton Rd3925POGIE LAKEOak Forest, 159th St. east of Cicero Avenue, in the Oak Forest Heritage Preserves*26POTAWATOMI PONDWheeling; Dundee Rd., east of Milwaukee Ave4027POWDERHORN LAKEChicago; Brainard Ave., east of Burnham Ave4128ROLLING KNOLLS PONDElgin; Rohrssen Rd. south of Route 58*29SAG QUARRIES EAST/WESTLemont; Route-83 and Archer Ave., at 111th St42-4330SAGANASHKEE SLOUGHPalos Hills; Willow Springs Rd. (104th Ave.) and 107th St44-4531SAUK LAKEChicago Heights; north of Sauk Trail Rd., west of Cumberland Ave4733SKOKIE LAGOONSGlencoe/Winnetka; Forestway Dr. b/w Willow & Dundee Rds, E of Edens Exp. (I-94)48-5234TAMPIER LAKEPalos Park; 131st St. between Wolf & Will-Cook Roads54-5535THATCHER PONDRiver Forest; Chicago Ave, west of Thatcher Ave*36TRYNER'S PONDTinley Park; Central Ave, south of 175th St5337TUMA LAKEWillow Springs; Willow Springs Rd.                                                                                                                                                                           | 17 | IDA LAKE               | Countryside; LaGrange Rd. (U.S. 45), north of 67th St                               | 30    |
| 20MCGINTY SLOUGHLemont; north of 131st St, west of Will-Cook Rd3521MIDLOTHIAN RESERVOIROak Forest; 167th St, west of Cicero Ave3622O'MALLEY PONDSSauk Village; Sauk Trail Rd, west of Burnham Ave3723PAPOOSE LAKEPalos Park; McCarthy Rd. (123rd St.), west of LaGrange Rd (U.S. 45)3824PENNY ROAD PONDBarrington Hills; Penny Rd, west of Old Sutton Rd3925POGIE LAKEOak Forest, 159th St. east of Cicero Avenue, in the Oak Forest Heritage Preserves*26POTAWATOMI PONDWheeling; Dundee Rd, east of Milwaukee Ave4027POWDERHORN LAKEChicago; Brainard Ave., east of Burnham Ave4128ROLLING KNOLLS PONDElgin; Rohrssen Rd. south of Route 58*29SAG QUARRIES EAST/WESTLemont; Route-83 and Archer Ave., at 111th St42-4330SAGANASHKEE SLOUGHPalos Hills; Willow Springs Rd. (104th Ave.) and 107th St44-4531SAUK LAKEChicago Heights; north of Sauk Trail Rd., west of Euclid Ave., and south of 26th St4632SCHILLER PONDSchiller Park; Irving Park Rd., west of Cumberland Ave4733SKOKIE LAGOONSGlencoe/Winnetka; Forestway Dr. b/w Willow & Dundee Rds, E of Edeens Exp. (I-94)48-5234TAMPIER LAKEPalos Park; Chicago Ave, west of Thatcher Ave*35THATCHER PONDRiver Forest; Chicago Ave, west of Thatcher Ave*36TRYNER'S PONDTinley Park; Central Ave, south of 175th St5337TUMA LAKEWillow                                                                                                                                                                           | 18 | JOE'S POND             | Willow Springs; Willow Springs Rd (104th Ave.), 1 mile south of 95th St             | 31    |
| 21MIDLOTHIAN RESERVOIROak Forest; 167th St., west of Cicero Ave3622O'MALLEY PONDSSauk Village; Sauk Trail Rd., west of Burnham Ave3723PAPOOSE LAKEPalos Park; McCarthy Rd. (123rd St.), west of LaGrange Rd (U.S. 45)3824PENNY ROAD PONDBarrington Hills; Penny Rd., west of Old Sutton Rd3925POGIE LAKEOak Forest, 159th St. east of Cicero Avenue, in the Oak Forest Heritage Preserves*26POTAWATOMI PONDWheeling; Dundee Rd., east of Milwaukee Ave4027POWDERHORN LAKEChicago; Brainard Ave., east of Burnham Ave4128ROLLING KNOLLS PONDElgin; Rohrssen Rd. south of Route 58*29SAG QUARRIES EAST/WESTLemont; Route-83 and Archer Ave., at 111th St42-4330SAGANASHKEE SLOUGHPalos Hills; Willow Springs Rd. (104th Ave.) and 107th St44<-45                                                                                                                                                                                                                                                                                                                                                                                                                                                                                                                                                                                                                                                                                                                           | 19 | MAPLE LAKE             | Willow Springs; Wolf Rd. and 95th St                                                | 34    |
| 22O'MALLEY PONDSSauk Village; Sauk Trail Rd., west of Burnham Ave3723PAPOOSE LAKEPalos Park; McCarthy Rd. (123rd St.), west of LaGrange Rd (U.S. 45)3824PENNY ROAD PONDBarrington Hills; Penny Rd., west of Old Sutton Rd3925POGIE LAKEOak Forest, 159th St. east of Cicero Avenue, in the Oak Forest Heritage Preserves*26POTAWATOMI PONDWheeling; Dundee Rd., east of Milwaukee Ave4027POWDERHORN LAKEChicago; Brainard Ave., east of Burnham Ave4128ROLLING KNOLLS PONDElgin; Rohrssen Rd. south of Route 58*29SAG QUARRIES EAST/WESTLemont; Route-83 and Archer Ave., at 111th St42-4330SAGANASHKEE SLOUGHPalos Hills; Willow Springs Rd. (104th Ave.) and 107th St44-4531SAUK LAKEChicago Heights; north of Sauk Trail Rd., west of Euclid Ave., and south of 26th St4632SCHILLER PONDSchiller Park; Irving Park Rd., west of Cumberland Ave4733SKOKIE LAGOONSGlencoe/Winnetka; Forestway Dr. b/w Willow & Dundee Rds, E of Edens Exp. (I-94)48-5234TAMPIER LAKEPalos Park; 131st St. between Wolf & Will-Cook Roads54-5535THATCHER PONDRiver Forest; Chicago Ave, west of Thatcher Ave*36TRYNER'S PONDTinley Park; Central Ave, south of 175th St5337TUMA LAKEWillow Springs; Willow Springs Rd. (104th Av), between 95th St and 107th St5638TURTLEHEAD LAKE/PONDSPalos Heights; Harlem Ave., south of 135th St57 </td <td>20</td> <td>MCGINTY SLOUGH</td> <td>Lemont; north of 131st St, west of Will-Cook Rd</td> <td>35</td>                                    | 20 | MCGINTY SLOUGH         | Lemont; north of 131st St, west of Will-Cook Rd                                     | 35    |
| 23PAPOOSE LAKEPalos Park; McCarthy Rd. (123rd St.), west of LaGrange Rd (U.S. 45)3824PENNY ROAD PONDBarrington Hills; Penny Rd., west of Old Sutton Rd3925POGIE LAKEOak Forest, 159th St. east of Cicero Avenue, in the Oak Forest Heritage Preserves*26POTAWATOMI PONDWheeling; Dundee Rd., east of Milwaukee Ave4027POWDERHORN LAKEChicago; Brainard Ave., east of Burnham Ave4128ROLLING KNOLLS PONDElgin; Rohrssen Rd. south of Route 58*29SAG QUARRIES EAST/WESTLemont; Route-83 and Archer Ave., at 111th St42-4330SAGANASHKEE SLOUGHPalos Hills; Willow Springs Rd. (104th Ave.) and 107th St44-4531SAUK LAKEChicago Heights; north of Sauk Trail Rd., west of Euclid Ave., and south of 26th St4632SCHILLER PONDSchiller Park; Irving Park Rd., west of Cumberland Ave4733SKOKIE LAGOONSGlencoe/Winnetka; Forestway Dr. b/w Willow & Dundee Rds, E of Edens Exp. (I-94)48-5234TAMPIER LAKEPalos Park; 131st St. between Wolf & Will-Cook Roads54-5535THATCHER PONDRiver Forest; Chicago Ave, west of Thatcher Ave*36TRYNER'S PONDTinley Park; Central Ave, south of 175th St5337TUMA LAKEWillow Springs; Willow Springs Rd. (104th Av), between 95th St and 107th St5638TURTLEHEAD LAKE/PONDSPalos Heights; Harlem Ave., south of 135th St57                                                                                                                                                                                                                     | 21 | MIDLOTHIAN RESERVOIR   | Oak Forest; 167th St., west of Cicero Ave                                           | 36    |
| 24PENNY ROAD PONDBarrington Hills; Penny Rd., west of Old Sutton Rd3925POGIE LAKEOak Forest, 159th St. east of Cicero Avenue, in the Oak Forest Heritage Preserves*26POTAWATOMI PONDWheeling; Dundee Rd., east of Milwaukee Ave4027POWDERHORN LAKEChicago; Brainard Ave., east of Burnham Ave4128ROLLING KNOLLS PONDElgin; Rohrssen Rd. south of Route 58*29SAG QUARRIES EAST/WESTLemont; Route-83 and Archer Ave., at 111th St42-4330SAGANASHKEE SLOUGHPalos Hills; Willow Springs Rd. (104th Ave.) and 107th St44-4531SAUK LAKEChicago Heights; north of Sauk Trail Rd., west of Euclid Ave., and south of 26th St4632SCHILLER PONDGlencoe/Winnetka; Forestway Dr. b/w Willow & Dundee Rds, E of Edens Exp. (I-94)48-5234TAMPIER LAKEPalos Park; 131st St. between Wolf & Will-Cook Roads54-5535THATCHER PONDRiver Forest; Chicago Ave, west of Thatcher Ave*36TRYNER'S PONDTinley Park; Central Ave, south of 175th St5337TUMA LAKEWillow Springs; Willow Springs Rd. (104th Av), between 95th St and 107th St5638TURTLEHEAD LAKE/PONDSPalos Heights; Harlem Ave., south of 135th St57                                                                                                                                                                                                                                                                                                                                                                                | 22 | O'MALLEY PONDS         | Sauk Village; Sauk Trail Rd., west of Burnham Ave                                   | 37    |
| 25POGIE LAKEOak Forest, 159th St. east of Cicero Avenue, in the Oak Forest Heritage Preserves*26POTAWATOMI PONDWheeling; Dundee Rd., east of Milwaukee Ave4027POWDERHORN LAKEChicago; Brainard Ave., east of Burnham Ave4128ROLLING KNOLLS PONDElgin; Rohrssen Rd. south of Route 58*29SAG QUARRIES EAST/WESTLemont; Route-83 and Archer Ave., at 111th St42-4330SAGANASHKEE SLOUGHPalos Hills; Willow Springs Rd. (104th Ave.) and 107th St44-4531SAUK LAKEChicago Heights; north of Sauk Trail Rd., west of Euclid Ave., and south of 26th St4632SCHILLER PONDSchiller Park; Irving Park Rd., west of Cumberland Ave4733SKOKIE LAGOONSGlencoe/Winnetka; Forestway Dr. b/w Willow & Dundee Rds, E of Edens Exp. (I-94)48-5234TAMPIER LAKEPalos Park; 131st St. between Wolf & Will-Cook Roads54-5535THATCHER PONDRiver Forest; Chicago Ave, west of Thatcher Ave*36TRYNER'S PONDTinley Park; Central Ave, south of 175th St5337TUMA LAKEWillow Springs; Willow Springs Rd. (104th Av), between 95th St and 107th St5638TURTLEHEAD LAKE/PONDSPalos Heights; Harlem Ave., south of 135th St57                                                                                                                                                                                                                                                                                                                                                                             | 23 | PAPOOSE LAKE           | Palos Park; McCarthy Rd. (123rd St.), west of LaGrange Rd (U.S. 45)                 | 38    |
| 26POTAWATOMI PONDWheeling; Dundee Rd., east of Milwaukee Ave4027POWDERHORN LAKEChicago; Brainard Ave., east of Burnham Ave4128ROLLING KNOLLS PONDElgin; Rohrssen Rd. south of Route 58*29SAG QUARRIES EAST/WESTLemont; Route-83 and Archer Ave., at 111th St42-4330SAGANASHKEE SLOUGHPalos Hills; Willow Springs Rd. (104th Ave.) and 107th St44<-45                                                                                                                                                                                                                                                                                                                                                                                                                                                                                                                                                                                                                                                                                                                                                                                                                                                                                                                                                                                                                                                                                                                     | 24 | PENNY ROAD POND        | Barrington Hills; Penny Rd., west of Old Sutton Rd                                  | 39    |
| 27POWDERHORN LAKEChicago; Brainard Ave., east of Burnham Ave4128ROLLING KNOLLS PONDElgin; Rohrssen Rd. south of Route 58*29SAG QUARRIES EAST/WESTLemont; Route-83 and Archer Ave., at 111th St42-4330SAGANASHKEE SLOUGHPalos Hills; Willow Springs Rd. (104th Ave.) and 107th St44-4531SAUK LAKEChicago Heights; north of Sauk Trail Rd., west of Euclid Ave., and south of 26th St4632SCHILLER PONDSchiller Park; Irving Park Rd., west of Cumberland Ave4733SKOKIE LAGOONSGlencoe/Winnetka; Forestway Dr. b/w Willow & Dundee Rds, E of Edens Exp. (I-94)48-5234TAMPIER LAKEPalos Park; 131st St. between Wolf & Will-Cook Roads54-5535THATCHER PONDRiver Forest; Chicago Ave, west of Thatcher Ave*36TRYNER'S PONDTinley Park; Central Ave, south of 175th St5337TUMA LAKEWillow Springs; Willow Springs Rd. (104th Av), between 95th St and 107th St5638TURTLEHEAD LAKE/PONDSPalos Heights; Harlem Ave., south of 135th St57                                                                                                                                                                                                                                                                                                                                                                                                                                                                                                                                         | 25 | POGIE LAKE             | Oak Forest, 159th St. east of Cicero Avenue, in the Oak Forest Heritage Preserves   | *     |
| 28ROLLING KNOLLS PONDElgin; Rohrssen Rd. south of Route 58*29SAG QUARRIES EAST/WESTLemont; Route-83 and Archer Ave., at 111th St42-4330SAGANASHKEE SLOUGHPalos Hills; Willow Springs Rd. (104th Ave.) and 107th St44-4531SAUK LAKEChicago Heights; north of Sauk Trail Rd., west of Euclid Ave., and south of 26th St4632SCHILLER PONDSchiller Park; Irving Park Rd., west of Cumberland Ave4733SKOKIE LAGOONSGlencoe/Winnetka; Forestway Dr. b/w Willow & Dundee Rds, E of Edens Exp. (I-94)48-5234TAMPIER LAKEPalos Park; 131st St. between Wolf & Will-Cook Roads54-5535THATCHER PONDRiver Forest; Chicago Ave, west of Thatcher Ave*36TRYNER'S PONDTinley Park; Central Ave, south of 175th St5337TUMA LAKEWillow Springs; Willow Springs Rd. (104th Av), between 95th St and 107th St5638TURTLEHEAD LAKE/PONDSPalos Heights; Harlem Ave., south of 135th St57                                                                                                                                                                                                                                                                                                                                                                                                                                                                                                                                                                                                       | 26 | POTAWATOMI POND        | Wheeling; Dundee Rd., east of Milwaukee Ave                                         | 40    |
| 29SAG QUARRIES EAST/WESTLemont; Route-83 and Archer Ave., at 111th St42-4330SAGANASHKEE SLOUGHPalos Hills; Willow Springs Rd. (104th Ave.) and 107th St44-4531SAUK LAKEChicago Heights; north of Sauk Trail Rd., west of Euclid Ave., and south of 26th St4632SCHILLER PONDSchiller Park; Irving Park Rd., west of Cumberland Ave4733SKOKIE LAGOONSGlencoe/Winnetka; Forestway Dr. b/w Willow & Dundee Rds, E of Edens Exp. (I-94)48-5234TAMPIER LAKEPalos Park; 131st St. between Wolf & Will-Cook Roads54-5535THATCHER PONDRiver Forest; Chicago Ave, west of Thatcher Ave*36TRYNER'S PONDTinley Park; Central Ave, south of 175th St5337TUMA LAKEWillow Springs; Willow Springs Rd. (104th Av), between 95th St and 107th St5638TURTLEHEAD LAKE/PONDSPalos Heights; Harlem Ave., south of 135th St57                                                                                                                                                                                                                                                                                                                                                                                                                                                                                                                                                                                                                                                                  | 27 | POWDERHORN LAKE        | Chicago; Brainard Ave., east of Burnham Ave                                         | 41    |
| 30SAGANASHKEE SLOUGHPalos Hills; Willow Springs Rd. (104th Ave.) and 107th St44-4531SAUK LAKEChicago Heights; north of Sauk Trail Rd., west of Euclid Ave., and south of 26th St4632SCHILLER PONDSchiller Park; Irving Park Rd., west of Cumberland Ave4733SKOKIE LAGOONSGlencoe/Winnetka; Forestway Dr. b/w Willow & Dundee Rds, E of Edens Exp. (I-94)48-5234TAMPIER LAKEPalos Park; 131st St. between Wolf & Will-Cook Roads54-5535THATCHER PONDRiver Forest; Chicago Ave, west of Thatcher Ave*36TRYNER'S PONDTinley Park; Central Ave, south of 175th St5337TUMA LAKEWillow Springs; Willow Springs Rd. (104th Av), between 95th St and 107th St5638TURTLEHEAD LAKE/PONDSPalos Heights; Harlem Ave., south of 135th St57                                                                                                                                                                                                                                                                                                                                                                                                                                                                                                                                                                                                                                                                                                                                            | 28 | ROLLING KNOLLS POND    | Elgin; Rohrssen Rd. south of Route 58                                               | *     |
| 31SAUK LAKEChicago Heights; north of Sauk Trail Rd., west of Euclid Ave., and south of 26th St4632SCHILLER PONDSchiller Park; Irving Park Rd., west of Cumberland Ave4733SKOKIE LAGOONSGlencoe/Winnetka; Forestway Dr. b/w Willow & Dundee Rds, E of Edens Exp. (I-94)48-5234TAMPIER LAKEPalos Park; 131st St. between Wolf & Will-Cook Roads54-5535THATCHER PONDRiver Forest; Chicago Ave, west of Thatcher Ave*36TRYNER'S PONDTinley Park; Central Ave, south of 175th St5337TUMA LAKEWillow Springs; Willow Springs Rd. (104th Av), between 95th St and 107th St5638TURTLEHEAD LAKE/PONDSPalos Heights; Harlem Ave., south of 135th St57                                                                                                                                                                                                                                                                                                                                                                                                                                                                                                                                                                                                                                                                                                                                                                                                                              | 29 | SAG QUARRIES EAST/WEST | Lemont; Route-83 and Archer Ave., at 111th St                                       | 42-43 |
| 32SCHILLER PONDSchiller Park; Irving Park Rd., west of Cumberland Ave4733SKOKIE LAGOONSGlencoe/Winnetka; Forestway Dr. b/w Willow & Dundee Rds, E of Edens Exp. (I-94)48-5234TAMPIER LAKEPalos Park; 131st St. between Wolf & Will-Cook Roads54-5535THATCHER PONDRiver Forest; Chicago Ave, west of Thatcher Ave*36TRYNER'S PONDTinley Park; Central Ave, south of 175th St5337TUMA LAKEWillow Springs; Willow Springs Rd. (104th Av), between 95th St and 107th St5638TURTLEHEAD LAKE/PONDSPalos Heights; Harlem Ave., south of 135th St57                                                                                                                                                                                                                                                                                                                                                                                                                                                                                                                                                                                                                                                                                                                                                                                                                                                                                                                              | 30 | SAGANASHKEE SLOUGH     | Palos Hills; Willow Springs Rd. (104th Ave.) and 107th St                           | 44-45 |
| 33SKOKIE LAGOONSGlencoe/Winnetka; Forestway Dr. b/w Willow & Dundee Rds, E of Edens Exp. (I-94)48–5234TAMPIER LAKEPalos Park; 131st St. between Wolf & Will-Cook Roads54–5535THATCHER PONDRiver Forest; Chicago Ave, west of Thatcher Ave*36TRYNER'S PONDTinley Park; Central Ave, south of 175th St5337TUMA LAKEWillow Springs; Willow Springs Rd. (104th Av), between 95th St and 107th St5638TURTLEHEAD LAKE/PONDSPalos Heights; Harlem Ave., south of 135th St57                                                                                                                                                                                                                                                                                                                                                                                                                                                                                                                                                                                                                                                                                                                                                                                                                                                                                                                                                                                                     | 31 | SAUK LAKE              | Chicago Heights; north of Sauk Trail Rd., west of Euclid Ave., and south of 26th St | 46    |
| 34TAMPIER LAKEPalos Park; 131st St. between Wolf & Will-Cook Roads54-5535THATCHER PONDRiver Forest; Chicago Ave, west of Thatcher Ave*36TRYNER'S PONDTinley Park; Central Ave, south of 175th St5337TUMA LAKEWillow Springs; Willow Springs Rd. (104th Av), between 95th St and 107th St5638TURTLEHEAD LAKE/PONDSPalos Heights; Harlem Ave., south of 135th St57                                                                                                                                                                                                                                                                                                                                                                                                                                                                                                                                                                                                                                                                                                                                                                                                                                                                                                                                                                                                                                                                                                         | 32 | SCHILLER POND          | Schiller Park; Irving Park Rd., west of Cumberland Ave                              | 47    |
| 35THATCHER PONDRiver Forest; Chicago Ave, west of Thatcher Ave*36TRYNER'S PONDTinley Park; Central Ave, south of 175th St5337TUMA LAKEWillow Springs; Willow Springs Rd. (104th Av), between 95th St and 107th St5638TURTLEHEAD LAKE/PONDSPalos Heights; Harlem Ave., south of 135th St57                                                                                                                                                                                                                                                                                                                                                                                                                                                                                                                                                                                                                                                                                                                                                                                                                                                                                                                                                                                                                                                                                                                                                                                | 33 | SKOKIE LAGOONS         | Glencoe/Winnetka; Forestway Dr. b/w Willow & Dundee Rds, E of Edens Exp. (I-94)     | 48-52 |
| 36TRYNER'S PONDTinley Park; Central Ave, south of 175th St5337TUMA LAKEWillow Springs; Willow Springs Rd. (104th Av), between 95th St and 107th St5638TURTLEHEAD LAKE/PONDSPalos Heights; Harlem Ave., south of 135th St57                                                                                                                                                                                                                                                                                                                                                                                                                                                                                                                                                                                                                                                                                                                                                                                                                                                                                                                                                                                                                                                                                                                                                                                                                                               | 34 | TAMPIER LAKE           | Palos Park; 131st St. between Wolf & Will-Cook Roads                                | 54-55 |
| 37TUMA LAKEWillow Springs; Willow Springs Rd. (104th Av), between 95th St and 107th St5638TURTLEHEAD LAKE/PONDSPalos Heights; Harlem Ave., south of 135th St57                                                                                                                                                                                                                                                                                                                                                                                                                                                                                                                                                                                                                                                                                                                                                                                                                                                                                                                                                                                                                                                                                                                                                                                                                                                                                                           | 35 | THATCHER POND          | River Forest; Chicago Ave, west of Thatcher Ave                                     | *     |
| 38       TURTLEHEAD LAKE/PONDS       Palos Heights; Harlem Ave., south of 135th St       57                                                                                                                                                                                                                                                                                                                                                                                                                                                                                                                                                                                                                                                                                                                                                                                                                                                                                                                                                                                                                                                                                                                                                                                                                                                                                                                                                                              | 36 | TRYNER'S POND          | Tinley Park; Central Ave, south of 175th St                                         | 53    |
|                                                                                                                                                                                                                                                                                                                                                                                                                                                                                                                                                                                                                                                                                                                                                                                                                                                                                                                                                                                                                                                                                                                                                                                                                                                                                                                                                                                                                                                                          | 37 | TUMA LAKE              | Willow Springs; Willow Springs Rd. (104th Av), between 95th St and 107th St         | 56    |
| 39WAMPUM LAKEThornton; Thornton-Lansing Rd., 1½ mile west of Torrence Ave58                                                                                                                                                                                                                                                                                                                                                                                                                                                                                                                                                                                                                                                                                                                                                                                                                                                                                                                                                                                                                                                                                                                                                                                                                                                                                                                                                                                              | 38 | TURTLEHEAD LAKE/PONDS  | Palos Heights; Harlem Ave., south of 135th St                                       | 57    |
|                                                                                                                                                                                                                                                                                                                                                                                                                                                                                                                                                                                                                                                                                                                                                                                                                                                                                                                                                                                                                                                                                                                                                                                                                                                                                                                                                                                                                                                                          | 39 | WAMPUM LAKE            | Thornton; Thornton-Lansing Rd., $1\frac{1}{2}$ mile west of Torrence Ave            | 58    |