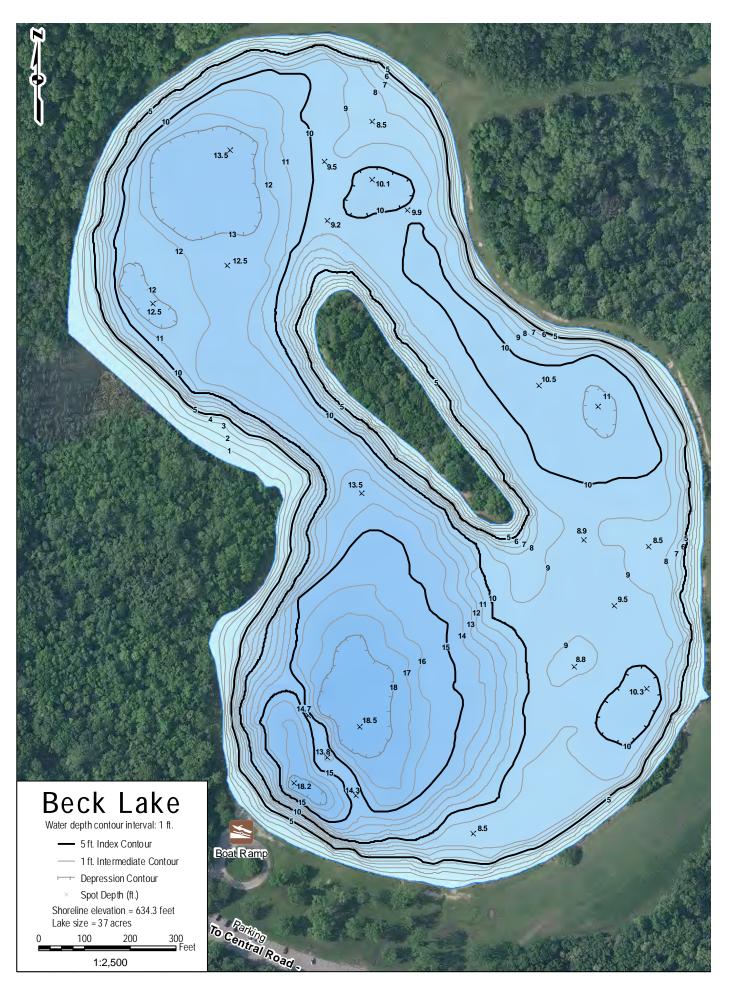

# Map Index of the Designated Fishing Lakes Forest Preserves of Cook County

| 1         ARROWHEAD LAKE         Palos Heights; 135th St, east of Harlem Ave         9           2         AXEHEAD LAKE         Park Ridge; Touhy Ave., east of River Rd. and the Tri-State Tollway (I-294)         10           3         BARRINGTON RD POND         Hoffman Estates; Barrington Rd, south of Higgins Rd         11           4         BECK LAKE         Des Phines; Central Rd, Detween River Rd and the Tri-State Tollway (I-294)         13           6         BELLEX LAKE         Park Ridge; Busse Higgins Rd, west of Beverty Rd         15           7         BEVERLY LAKE         Hoffman Estates; Higgins Rd, seat of Beverty Rd         16           9         BODE LAKES         Hoffman Estates; Bode Rd, a south of GR Rd         16           9         BODE LAKES         Hoffman Estates; Bode Rd, a south of Sth St         19           11         BUSSE RESERVOIR         Elk Grove Village; Higgins Rd, east of RT-53/-290         20-25           12         CERMAK QUARRY         Lyons; Oglidan Av, & mile west of Hafma Ave         26           13         DEER GROVE LAKE         Palatine; Quentin Rd, north of Dundee Rd (in Deer Grove Preserve West)         *           14         FLATFOOT LAKE         Chicago; entrance from eastbouid 194, south of 150th St.         30           15         GREEN LAKE         Calumet City, north of 159th St. east of Torence                                                 | #  | LAKE                   | LOCATION                                                                            | PAGE  |
|--------------------------------------------------------------------------------------------------------------------------------------------------------------------------------------------------------------------------------------------------------------------------------------------------------------------------------------------------------------------------------------------------------------------------------------------------------------------------------------------------------------------------------------------------------------------------------------------------------------------------------------------------------------------------------------------------------------------------------------------------------------------------------------------------------------------------------------------------------------------------------------------------------------------------------------------------------------------------------------------------------------------------------------------------------------------------------------------------------------------------------------------------------------------------------------------------------------------------------------------------------------------------------------------------------------------------------------------------------------------------------------------------------------------------------------------------------------------------|----|------------------------|-------------------------------------------------------------------------------------|-------|
| 2         AXEHEAD LAKE         Park Ridge; Touthy Ave., east of River Rd. and the Ti-State Tollway (I-294)         10           3         BARRINGTON RD POND         Hoffman Estates; Barrington Rd, south of Higgins Rd         11           4         BECK LAKE         Des Plaines; Central Rd, between River Rd and the Ti-State Tollway (I-294)         12           5         BELLEAU LAKE         Des Riding; Busse Highway, west of the Ti-State Tollway (I-294)         13           6         BELLY DEEP SLOUGH         Palos Hills; LaGrange Rd (U.S. Route 45), 1/2 mile south of 95th St         14           7         BEVERLY LAKE         Hoffman Estates; Bod Rd Rd, and the States Toldway (I-294)         15           8         BIG BEND LAKE         Des Plaines; East River Rd, south of 061 Rd         17-18           9         BODE LAKES         Hoffman Estates; Bod Rd Rd, 1 mile west of Barrington Rd         17-18           10         BULLFROG LAKE         Willow Springs; Wolf Rd, south of 95th St         19           11         BUSSE RESERVOIR         Elk Grove Vilage; Higgins Rd, east of RT-53/L290         20-25           12         CERMAK QUARRY         Lyons; Ogden Av, ½ mile west of Harlem Ave         28           14         FLATFOOT LAKE         Chicago; entrance from eastbound 1-94, south of 130th St. (in Beaubien Woods)         27           15         GREEN LAKE                                       |    | ARROWHEAD LAKE         | Palos Heights; 135th St, east of Harlem Ave                                         | 9     |
| 3         BARRINGTON RD POND         Hoffman Estates; Barrington Rd, south of Higgins Rd         11           4         BECK LAKE         Des Plaines; Central Rd, between River Rd and the Th-State Tollway (I-294)         12           5         BELLEAU LAKE         Park Ridge; Busse Highway, west of the Th-State Tollway (I-294)         13           6         BELLY DEEP SLOUGH         Palos Hills; LaGrange Rd (U.S. Route 45), 1/2 mile south of 95th St         14           7         BEVERTY LAKE         Hoffman Estates; Higgins Rd, west of Barrington Rd         17-18           80         BODE LAKES         Hoffman Estates; Higgins Rd, east of RF-37/L290         20-25           10         BULLFROG LAKE         Willow Springs; Wolf Rd, south of 95th St         14           11         BUSSE RESERVOIR         Elic Grove Village; Higgins Rd, east of RF-37/L290         20-25           12         CERMAK QUARRY         Lyons; Ogden Av, ½ mile west of Harlem Ave         26           13         DEER GROVE LAKE         Palatine; Quentin Rd, north of Dundee Rd (In Deer Grove Preserve West)         *           14         FLATFOOT LAKE         Chicago; entrance from eastbound 1-94, south of 130th St. (in Beaubien Woods)         27           15         GREEN LAKE         Calumet City; north of 151th St. east of Torrence Ave         28           16         HORSETAIL LAKE <td></td> <td></td> <td></td> <td>10</td> |    |                        |                                                                                     | 10    |
| 4         BECK LAKE         Des Plaines; Central RJ, between River Rd and the Tir-State Tollway (I-294)         12           5         BELLEAU LAKE         Park Ridge; Busse Highway, west of the Tir-State Tollway (I-294)         13           6         BELLY DEEP SLOUGH         Palos Hills; LaGrange Rd (U.S. Route 45), 1/2 mile south of 95th St         14           7         BEVERVL LAKE         Hoffman Estates; Hagins Rd, west of Berwing Rd         15           8         BIG BEND LAKE         Des Plaines; East River Rd, south of Golf Rd         16           9         BODE LAKES         Hoffman Estates; Bode Rd, 1 mile west of Barrington Rd         17-18           10         BULLFROG LAKE         Willow Springs; Wolf Rd, south of 55h St         19           11         BUSSE RESERVOIR         Elk Grove Vilage; Higgins Rd, east of RT-53/L-290         20-25           12         CERMAK QUARRY         Lyons; Ogden Av, ½ mile west of Hartem Ave         26           13         DEER GROVE LAKE         Palos Park; Willow Springs Rd, 104th Ave.), north of 130th St. (in Baublen Woods)         27           15         GREEN LAKE         Calumet City; north of 159th St, east of Torence Ave         28           16         HORSETAIL LAKE         Palos Park; Willow Springs; Will Make, Jonth of 67th St         30           18         JOE'S POND         Willow Spring                                                |    |                        |                                                                                     |       |
| 5       BELLEAU LAKE       Park Ridge; Busse Highway, west of the Tin-State Tollway (I-294)       1.3         6       BELLY DEEP SLOUGH       Palos Hills; LaGrange Rd (U.S. Route 45), 1/2 mile south of 95th St       1.4         7       BEVERLY LAKE       Hoftman Estates; Higgins Rd, west of Bevrity Rd       1.5         8       BIG BEND LAKE       Des Plaines; East River Rd, south of Golf Rd       1.6         9       BODE LAKES       Hoftman Estates; Bode Rd, I mile west of Barrington Rd       1.7-1.8         10       BULLFROG LAKE       Willow Springs; Wolf Rd, south of 95th St       1.9         11       BUSSE RESERVOIR       Elk Grove Village; Higgins Rd, east of RT-53/t-290       20-25         12       CERMAK QUARRY       Lyon; Ogden Av, ½ mile west of Harlem Ave       26         13       DEER GROVE LAKE       Palatine; Quentin Rd, north of Dundee Rd (in Deer Grove Preserve West)       *         14       FLATFOOT LAKE       Calumet City; north of 159th St, east of Torrence Ave       28         16       HORSETAIL LAKE       Palos Park; Willow Springs; Will Wow Springs Rd (104th Ave.), north of McCarthy Rd       29         17       IDA LAKE       Countryside; LaGrange Rd, (104th Ave.), 1 mile south of 95th St       31         19       MAPLE LAKE       Willow Springs; Will Wow Springs Rd (104th Ave.), 1 mile south of 95th St                                                                        |    |                        |                                                                                     |       |
| 6BELLY DEEP SLOUGHPalos Hilis; LaGrange Rd (U.S. Route 45), 1/2 mile south of 95th St147BEVERLY LAKEHoffman Estates; Higgins Rd, west of Beverly Rd158BIG BEND LAKEDes Plaines; East River Rd, south of 6olf Rd169BODE LAKESHoffman Estates; Bode Rd, 1 mile west of Barrington Rd17-1810BULLFROG LAKEWillow Springs; Wolf Rd, south of 95th St1911BUSSE RESERVOIRElk Grove Village; Higgins Rd, east of RT-53/I-29020-2512CERMAK QUARRYLyons; Ogden Av, ½ mile west of Harlem Ave2613DEER GROVE LAKEPalatine; Quentin Rd, north of Dundee Rd (in Deer Grove Preserve West)*14FLATFOOT LAKEChicago; entrance from eastbound I-94, south of 130th St. (in Beaubien Woods)2715GREEN LAKECalumet City; north of 159th St, east of Torence Ave2816HORSETAIL LAKEPalos Park; Willow Springs; Willow Springs; Rd. (104th Ave.), north of McCarthy Rd2917IDA LAKECountryside; LaGrange Rd. (U.S. 45), north of 67th St3018JOE'S PONDWillow Springs; Wolf Rd. and 95th St3120MCGINTY SLOUGHLemont; north of 131st St, west of Will-Cook Rd3521MIDLOTHIAN RESERVOIROak Forest; 157th St., west of Cicero Ave3622O'MALLEY PONDSSauk Village; Sauk Trail Rd, west of Glaring Rd (U.S. 45), west of LaGrange Rd (U.S. 45)3824PENNY ROAD PONDBarrington Hills; Penny Rd, west of Idarinage Rd (U.S. 45)3825POGIE LAKE                                                                                                                                                                 |    |                        |                                                                                     |       |
| 7BEVERLY LAKEHoffman Estates; Higgins Rd, west of Beverly Rd158BIG BEND LAKEDes Plaines; East River Rd, south of Golf Rd169BODE LAKESHoffman Estates; Bode Rd, 1 mile west of Barrington Rd17-1810BULLFROG LAKEWillow Springs; Wolf Rd, south of 95th St1911BUSSE RESERVOIRElk Grove Village; Higgins Rd, east of RT-53/1-29020-2512CERMAK QUARRYLyons; Ogden Av, ½ mile west of Harlem Ave2613DEER GROVE LAKEPalatine; Quentin Rd, north of Dundee Rd (in Deer Grove Preserve West)*14FLATFOOT LAKEChicago; entrance from eastbound I-94, south of 130th St. (in Beaubien Woods)2715GREEN LAKECalumet City; north of 159th St, east of Torrence Ave2816HORSETAIL LAKEPalos Park; Willow Springs Rd. (104th Ave.), north of McCarthy Rd2917IDA LAKECountryside; LaGrange Rd. (U.S. 45), north of 67th St3018JOE'S PONDWillow Springs; Wolf Rd. and 95th St3119MAPLE LAKEWillow Springs; Wolf Rd. and 95th St3620O'MALLEY PONDSSauk Village; Sauk Trail Rd., west of Burnham Ave3723PAPOOSE LAKEPalos Park; McCarthy Rd. (123rd St.), west of LaGrange Rd (U.S. 45)3824PENNY ROAD PONDBarington Hills; Penny Rd., west of Guroham Ave4027POWDERHORN LAKEOnk Forest, 159th St. east of Gicen Avenue, in the 0ak Forest Heritage Preserves*28POGIE LAKEOak Forest, 159th St. east of Gicen Avenue,                                                                                                                                                                          |    |                        |                                                                                     |       |
| 8         BIG BEND LAKE         Des Plaines; East River Rd, south of Golf Rd         16           9         BODE LAKES         Hoffman Estates; Bode Rd, 1 mile west of Barrington Rd         17-18           10         BULLFROG LAKE         Willow Springs; Wolf Rd, south of 95th St         19           11         BUSSE RESERVOIR         Elk Grove Village; Higgins Rd, east of RT-53/L-290         20-25           12         CERMAK QUARRY         Lyons; Ogden Av, ½ mile west of Harlem Ave         26           13         DEER GROVE LAKE         Palatine; Quentin Rd, north of Dundee Rd (in Deer Grove Preserve West)         *           14         FLATFOOT LAKE         Chicago; entrance from eastbound I-94, south of 130th St. (in Beaubien Woods)         27           15         GREEN LAKE         Calumet City; north of 159th St, east of Torrence Ave         28           16         HORSETAIL LAKE         Countryside; LaGrange Rd. (U.S. 45), north of McCarthy Rd         29           17         IDA LAKE         Countryside; LaGrange Rd. (U.S. 45), north of 95th St         31           19         MAPLE LAKE         Willow Springs; Will Rd. and 95th St         34           20         MCGINTY SLOUGH         Lernont; north of 131st St, west of Cicero Ave         36           21         MIDLOTHIAN RESERVOIR         Oak Forest; 167th St., west of Cicero Ave                                                          |    |                        |                                                                                     |       |
| 9BODE LAKESHoffman Estates; Bode Rd, 1 mile west of Barrington Rd17-1810BULLFROG LAKEWillow Springs; Wolf Rd, south of 95th St1911BUSSE RESERVOIRElk Grove Village; Higgins Rd, east of RT-53/1-29020-2512CERMAK QUARRYLyons; Ogden Av, ½ mile west of Harlen Ave2613DEER GROVE LAKEPalatine; Quentin Rd, north of Dundee Rd (in Deer Grove Preserve West)*14FLATFOOT LAKEChicago; entrance from eastbound 1-94, south of 130th St. (in Beaubien Woods)2715GREEN LAKECalumet City; north of 159th St, east of Torrence Ave2816HORSETAIL LAKEPalos Park; Willow Springs Rd. (104th Ave.), north of McCarthy Rd2917IDA LAKECountryside; LaGrange Rd. (U.S. 45), north of 67th St3018JOE'S PONDWillow Springs; Willow Springs Rd (104th Ave.), 1 mile south of 95th St3119MAPLE LAKEWillow Springs; Wolf Rd. and 95th St3420MCGINTY SLOUGHLemont; north of 131st St, west of Will-Cook Rd3521MIDLOTHIAN RESERVOIROak Forest; 167th St., west of Gloro Ave3622O'MALLEY PONDSSauk Yillage; Sauk Trail Rd., west of JGrange Rd (U.S. 45)3824PENNY ROAD PONDBarrington Hillis; Penny Rd., west of Old Sutton Rd3925POGIE LAKEPalos Park; McCarthy Rd. (123rd St.), west of LaGrange Rd (U.S. 45)3826POTAWATOMI PONDWheeling. Dundee Rd., east of Burnham Ave4128ROLLING KNOLLS PONDElgin; Rohrssen Rd.                                                                                                                                                                          |    |                        |                                                                                     |       |
| 10BULLFROG LAKEWillow Springs; Wolf Rd, south of 95th St1911BUSSE RESERVOIRElk Grove Village; Higgins Rd, east of RT-53/I-29020-2512CERMAK QUARRYLyons; Ogden Av, ½ mile west of Harlem Ave2613DEER GROVE LAKEPalatine; Quentin Rd, north of Dundee Rd (in Deer Grove Preserve West)*14FLATFOOT LAKEChicago; entrance from eastbound I-94, south of 130th St. (in Beaubien Woods)2715GREEN LAKECalumet City; north of 159th St, east of Torrence Ave2816HORSETAIL LAKEPalos Park; Willow Springs Rd. (104th Ave.), north of McCarthy Rd2917IDA LAKECountryside; LaGrange Rd. (U.S. 45), north of 67th St3018JOE'S PONDWillow Springs; Will Wa Springs Rd (104th Ave.), 1 mile south of 95th St3119MAPLE LAKEWillow Springs; Wolf Rd. and 95th St3620O'MALLEY PONDSSauk Village; Sauk Trail Rd., west of Will-Cook Rd3521MIDLOTHIAN RESERVOIROak Forest; 167th St., west of Gleoro Ave3723PAPOOSE LAKEPalos Park; McCarthy Rd. (123 dt St.), west of LaGrange Rd (U.S. 45)3824PEINY ROAD PONDBarrington Hills; Penny Rd., west of Old Sutton Rd3925POGIE LAKEOak Forest; 159th St. east of Gleoro Avenue, in the Oak Forest Heritage Preserves*26POTAWATOMI PONDWheeling; Dundee Rd., east of Milwakkee Ave4027POWDERHORN LAKEChicago, Brainard Ave., east of Glumcharda Ave., and south of 26th St42-4330 <td< td=""><td>9</td><td>BODE LAKES</td><td></td><td></td></td<>                                                                                               | 9  | BODE LAKES             |                                                                                     |       |
| 11BUSSE RESERVOIRElk Grove Village; Higgins Rd, east of RT-53/I-29020-2512CERMAK QUARRYLyons; Ogden Av, ½ mile west of Harlem Ave2613DEER GROVE LAKEPalatine; Quentin Rd, north of Dundee Rd (in Deer Grove Preserve West)*14FLATFOOT LAKEChicago; entrance from eastbound I-94, south of 130th St (in Beaubien Woods)2715GREEN LAKECalumet City; north of 159th St, east of Torrence Ave2816HORSETAIL LAKEPalos Park; Willow Springs Rd. (104th Ave.), north of McCarthy Rd2917IDA LAKECountryside; LaGrange Rd. (U.S. 45), north of McCarthy Rd3018JOE'S PONDWillow Springs; Willow Springs Rd (104th Ave.), 1 mile south of 95th St3119MAPLE LAKEWillow Springs; Wolf Rd. and 95th St3420MCGINTY SLOUGHLemont; north of 131st St, west of Will-Cook Rd3521MIDLOTHIAN RESERVOIROak Forest; 167th St, west of Gicero Ave3622O'MALLEY PONDSSauk Village; Sauk Trail Rd., west of Idarange Rd (U.S. 45)3824PEINY ROAD PONDBarrington Hills; Penny Rd., west of Idarange Rd (U.S. 45)3825POGIE LAKEOak Forest, 159th St. east of Cicero Avenue, in the Oak Forest Heritage Preserves*26POTAWATOMI PONDWheeling; Dundee Rd., east of Milwaukee Ave4027POWDERHORN LAKEChicago, Brainard Ave., east of Giurb Ave., and 107th St44-4533SAGANASHKEE SLOUGHPalos Hills; Willow Springs Rd. (104th Ave.) and 107th St44-45                                                                                                                                                        |    |                        | -                                                                                   |       |
| 12CERMAK QUARRYLyons; Ogden Av, ½ mile west of Harlem Ave2613DEER GROVE LAKEPalatine; Quentin Rd, north of Dundee Rd (in Deer Grove Preserve West)*14FLATFOOT LAKEChicago; entrance from eastbound I-94, south of 130th St. (in Beaubien Woods)2715GREEN LAKECalumet City; north of 159th St, east of Torence Ave2816HORSETAIL LAKEPalos Park; Willow Springs Rd. (104th Ave.), north of McCarthy Rd2917IDA LAKECountryside; LaGrange Rd. (U.S. 45), north of 67th St3018JOE'S PONDWillow Springs; Willow Springs Rd (104th Ave.), 1 mile south of 95th St3120MCGINTY SLOUGHLemont; north of 131st St, west of Will-Cook Rd3521MIDLOTHIAN RESERVOIROak Forest; 167th St., west of Cicero Ave3622O'MALLEY PONDSSauk Village; Sauk Trail Rd., west of IdG Sutton Rd3925PAPOOSE LAKEPalos Park; McCarthy Rd. (123rd St.), west of LaGrange Rd (U.S. 45)3826POTAWATOMI PONDBarrington Hills; Penny Rd., east of Milwaukee Ave4027POWDERHORN LAKEChicago; Brainard Ave., east of Burnham Ave4128ROLLING KNOLLS PONDEigin; Rohrsen Rd. south of Route S8*29SAG QUARRIES EAST/WESTLemont; Route-83 and Archer Ave., at 111th St42-4330SAGANASHKEE SLOUGHPalos Hills; Willow Springs Rd. (104th Ave.) and 107th St44-4531SAUK LAKEChicago Heights; north of Sauk Trail Rd., west of Euclid Ave., and south of 26th St4632                                                                                                                                                        | 11 | BUSSE RESERVOIR        |                                                                                     | 20-25 |
| 120Detext dirict E bittleFludinet, Quintin Ni, Holin of Educe for (III) Educe frieds)14FLATFOOT LAKEChicago; entrance from eastbound I-94, south of 130th St. (in Beaubien Woods)2715GREEN LAKECalumet City; north of 159th St, east of Torrence Ave2816HORSETAIL LAKEPalos Park; Willow Springs Rd. (104th Ave.), north of McCarthy Rd2917IDA LAKECountryside; LaGrange Rd. (U.S. 45), north of 67th St3018JOE'S PONDWillow Springs; Willow Springs Rd (104th Ave.), 1 mile south of 95th St3119MAPLE LAKEWillow Springs; Wolf Rd. and 95th St3420MCGINTY SLOUGHLemont; north of 131st St, west of Will-Cook Rd3521MIDLOTHIAN RESERVOIROak Forest; 167th St, west of Cicero Ave3622O'MALLEY PONDSSauk Village; Sauk Trail Rd., west of LaGrange Rd (U.S. 45)3824PENNY ROAD PONDBarrington Hills; Penny Rd., west of Old Sutton Rd3925POGIE LAKEOak Forest; 159th St. east of Cicero Avenue, in the Oak Forest Heritage Preserves*26POTAWATOMI PONDWheeling; Dundee Rd., east of Burnham Ave4127POWDERHORN LAKEChicago; Brainard Ave., east of Burnham Ave4128ROLLING KNOLLS PONDElgin; Rohrssen Rd. south of Route 58*29SAG QUARRIES EAST/WESTLemont; Route-83 and Archer Ave., at 111th St42-4330SAGANASHKEE SLOUGHPalos Hills; Willow Springs Rd. (104th Ave.) and 107th St4431SAUK LAKEChicago Heigh                                                                                                                                                                 | 12 | CERMAK QUARRY          |                                                                                     | 26    |
| 15GREEN LAKECalumet City; north of 159th St, east of Torrence Ave2816HORSETAIL LAKEPalos Park; Willow Springs Rd. (104th Ave.), north of McCarthy Rd2917IDA LAKECountryside; LaGrange Rd. (U.S. 45), north of 67th St3018JOE'S PONDWillow Springs; Willow Springs Rd (104th Ave.), 1 mile south of 95th St3119MAPLE LAKEWillow Springs; Wolf Rd. and 95th St3420MCGINTY SLOUGHLemont; north of 131st St, west of Will-Cook Rd3521MIDLOTHIAN RESERVOIROak Forest; 167th St., west of Cicero Ave3622O'MALLEY PONDSSauk Village; Sauk Trail Rd., west of Burnham Ave3723PAPOOSE LAKEPalos Park; McCarthy Rd. (123rd St.), west of LaGrange Rd (U.S. 45)3824PENNY ROAD PONDBarrington Hills; Penny Rd., west of Old Sutton Rd3925POGIE LAKEOak Forest, 159th St. east of Cicero Avenue, in the Oak Forest Heritage Preserves*26POTAWATOMI PONDWheeling; Dundee Rd., east of Burnham Ave4127POWDERHORN LAKEChicago; Brainard Ave., east of Burnham Ave4128ROLLING KNOLLS PONDElgin; Rohrssen Rd. south of Route 58*29SAG QUARRIES EAST/WESTLemont; north of Sauk Trail Rd., west of Cumberland Ave., and south of 26th St4632SCHILLER PONDSchiller Park; Irving Park Rd., west of Cumberland Ave4733SKOKIE LAGOONSGlencoe/Winnetka; Forestway Dr. b/w Willow & Dundee Rds, E of Edens Exp. (I-94)48-5234TAMPI                                                                                                                                                                 | 13 | DEER GROVE LAKE        | Palatine; Quentin Rd, north of Dundee Rd (in Deer Grove Preserve West)              | *     |
| 16HORSETAIL LAKEPalos Park; Willow Springs Rd. (104th Ave.), north of McCarthy Rd2917IDA LAKECountryside; LaGrange Rd. (U.S. 45), north of 67th St3018JOE'S PONDWillow Springs; Willow Springs Rd (104th Ave.), 1 mile south of 95th St3119MAPLE LAKEWillow Springs; Wolf Rd. and 95th St3420MCGINTY SLOUGHLemont; north of 131st St, west of Will-Cook Rd3521MIDLOTHIAN RESERVOIROak Forest; 167th St., west of Cicero Ave3622O'MALLEY PONDSSauk Village; Sauk Trail Rd., west of Burnham Ave3723PAPOOSE LAKEPalos Park; McCarthy Rd. (123rd St.), west of LaGrange Rd (U.S. 45)3824PENNY ROAD PONDBarrington Hills; Penny Rd., west of Old Sutton Rd3925POGIE LAKEOak Forest, 159th St. east of Cicero Avenue, in the 0ak Forest Heritage Preserves*26POTAWATOMI PONDWheeling; Dundee Rd., east of Milwaukee Ave4027POWDERHORN LAKEChicago; Brainard Ave., east of Burnham Ave4128ROLLING KNOLLS PONDElgin; Rohrssen Rd. south of Route 58*29SAG QUARRIES EAST/WESTLemont; Route-83 and Archer Ave., at 111th St44-4531SAUK LAKEChicago Heights; north of Sauk Trail Rd., west of Euclid Ave., and south of 26th St4629SCHILLER PONDSchiller Park; Irving Park Rd., west of Cumberland Ave4733SKOKIE LAGOONSGlencoe/Winnetka; Forestway Dr. b/w Willow & Dundee Rds, E of Edens Exp. (I-94)48-5234TAMP                                                                                                                                                                 | 14 | FLATFOOT LAKE          | Chicago; entrance from eastbound I-94, south of 130th St. (in Beaubien Woods)       | 27    |
| 17IDA LAKECountryside; LaGrange Rd. (U.S. 45), north of 67th St3018JOE'S PONDWillow Springs; Willow Springs Rd (104th Ave.), 1 mile south of 95th St3119MAPLE LAKEWillow Springs; Wolf Rd. and 95th St3420MCGINTY SLOUGHLemont; north of 131st St, west of Will-Cook Rd3521MIDLOTHIAN RESERVOIROak Forest; 167th St., west of Cicero Ave3622O'MALLEY PONDSSauk Village; Sauk Trail Rd., west of Burnham Ave3723PAPOOSE LAKEPalos Park; McCarthy Rd. (123rd St.), west of LaGrange Rd (U.S. 45)3824PENNY ROAD PONDBarrington Hills; Penny Rd., west of Old Sutton Rd3925POGIE LAKEOak Forest, 159th St. east of Cicero Avenue, in the Oak Forest Heritage Preserves*26POTAWATOMI PONDWheeling; Dundee Rd., east of Milwaukee Ave4027POWDERHORN LAKEChicago; Brainard Ave., east of Burnham Ave4128ROLLING KNOLLS PONDEigin; Rohrssen Rd. south of Route 58*29SAG QUARRIES EAST/WESTLemont; Route-83 and Archer Ave., at 111th St42-4330SAGANASHKEE SLOUGHPalos Hills; Willow Springs Rd. (104th Ave.) and 107th St44-4531SAUK LAKEChicago Heights; north of Sauk Trail Rd., west of Euclid Ave., and south of 26th St4632SCHILLER PONDSchiller Park; Itving Park Rd., west of Tumberland Ave4733SKOKIE LAGOONSGlencoe/Winnetka; Forestway Dr. b/w Willow & Dundee Rds, E of Edens Exp. (I-94)48-5234TAMPI                                                                                                                                                                 | 15 | GREEN LAKE             | Calumet City; north of 159th St, east of Torrence Ave                               | 28    |
| 18JOE'S PONDWillow Springs; Willow Springs Rd (104th Ave.), 1 mile south of 95th St3119MAPLE LAKEWillow Springs; Wolf Rd. and 95th St3420MCGINTY SLOUGHLemont; north of 131st St, west of Will-Cook Rd3521MIDLOTHIAN RESERVOIROak Forest; 167th St., west of Cicero Ave3622O'MALLEY PONDSSauk Village; Sauk Trail Rd., west of Burnham Ave3723PAPOOSE LAKEPalos Park; McCarthy Rd. (123rd St.), west of LaGrange Rd (U.S. 45)3824PENNY ROAD PONDBarrington Hills; Penny Rd., west of Old Sutton Rd3925POGIE LAKEOak Forest, 159th St east of Cicero Avenue, in the Oak Forest Heritage Preserves*26POTAWATOMI PONDWheeling; Dundee Rd., east of Milwaukee Ave4027POWDERHORN LAKEChicago; Brainard Ave., east of Burnham Ave4128ROLLING KNOLLS PONDElgin; Rohrssen Rd. south of Route 58*29SAG QUARRIES EAST/WESTLemont; Route-83 and Archer Ave., at 111th St42-4330SAGANASHKEE SLOUGHPalos Hills; Willow Springs Rd. (104th Ave.) and 107th St44-4531SAUK LAKEChicago Heights; north of Sauk Trail Rd., west of Euclid Ave., and south of 26th St4632SCHILLER PONDSchiller Park; Irving Park Rd., west of Cumberland Ave4733SKOKIE LAGOONSGlencoe/Winnetka; Forestway Dr. b/w Willow & Dundee Rds, E of Edens Exp. (I-94)48-5234TAMPIER LAKEPalos Park; 131st St between Wolf & Will-Cook Roads54-5535T                                                                                                                                                                 | 16 | HORSETAIL LAKE         | Palos Park; Willow Springs Rd. (104th Ave.), north of McCarthy Rd                   | 29    |
| 19MAPLE LAKEWillow Springs; Wolf Rd. and 95th St3420MCGINTY SLOUGHLemont; north of 131st St, west of Will-Cook Rd3521MIDLOTHIAN RESERVOIROak Forest; 167th St., west of Cicero Ave3622O'MALLEY PONDSSauk Village; Sauk Tail Rd., west of Burnham Ave3723PAPOOSE LAKEPalos Park; McCarthy Rd. (123rd St.), west of LaGrange Rd (U.S. 45)3824PENNY ROAD PONDBarrington Hills; Penny Rd., west of Old Suton Rd3925POGIE LAKEOak Forest, 159th St. east of Cicero Avenue, in the Oak Forest Heritage Preserves*26POTAWATOMI PONDWheeling; Dundee Rd., east of Milwaukee Ave4027POWDERHORN LAKEChicago; Brainard Ave., east of Burnham Ave4128ROLLING KNOLLS PONDElgin; Rohrssen Rd. south of Route 58*29SAG QUARRIES EAST/WESTLemont; Route-83 and Archer Ave., at 111th St42-4330SAGANASHKEE SLOUGHPalos Hills; Willow Springs Rd. (104th Ave.) and 107th St44-4531SAUK LAKEChicago Heights; north of Sauk Trail Rd., west of Cumberland Ave4733SKOKIE LAGOONSGlencoe/Winnetka; Forestway Dr. b/w Willow & Dundee Rds, E of Edens Exp. (I-94)48-5234TAMPIER LAKEPalos Park; 131st St. between Wolf & Will-Cook Roads54-5535THATCHER PONDRiver Forest; Chicago Ave, west of Thatcher Ave*36TRYNER'S PONDTinley Park; Central Ave, south of 175th St5337TUMA LAKEWillow Springs; Willow Springs Rd.                                                                                                                                                                           | 17 | IDA LAKE               | Countryside; LaGrange Rd. (U.S. 45), north of 67th St                               | 30    |
| 20MCGINTY SLOUGHLemont; north of 131st St, west of Will-Cook Rd3521MIDLOTHIAN RESERVOIROak Forest; 167th St, west of Cicero Ave3622O'MALLEY PONDSSauk Village; Sauk Trail Rd, west of Burnham Ave3723PAPOOSE LAKEPalos Park; McCarthy Rd. (123rd St.), west of LaGrange Rd (U.S. 45)3824PENNY ROAD PONDBarrington Hills; Penny Rd, west of Old Sutton Rd3925POGIE LAKEOak Forest, 159th St. east of Cicero Avenue, in the Oak Forest Heritage Preserves*26POTAWATOMI PONDWheeling; Dundee Rd, east of Milwaukee Ave4027POWDERHORN LAKEChicago; Brainard Ave., east of Burnham Ave4128ROLLING KNOLLS PONDElgin; Rohrssen Rd. south of Route 58*29SAG QUARRIES EAST/WESTLemont; Route-83 and Archer Ave., at 111th St42-4330SAGANASHKEE SLOUGHPalos Hills; Willow Springs Rd. (104th Ave.) and 107th St44-4531SAUK LAKEChicago Heights; north of Sauk Trail Rd., west of Euclid Ave., and south of 26th St4632SCHILLER PONDSchiller Park; Irving Park Rd., west of Cumberland Ave4733SKOKIE LAGOONSGlencoe/Winnetka; Forestway Dr. b/w Willow & Dundee Rds, E of Edeens Exp. (I-94)48-5234TAMPIER LAKEPalos Park; Chicago Ave, west of Thatcher Ave*35THATCHER PONDRiver Forest; Chicago Ave, west of Thatcher Ave*36TRYNER'S PONDTinley Park; Central Ave, south of 175th St5337TUMA LAKEWillow                                                                                                                                                                           | 18 | JOE'S POND             | Willow Springs; Willow Springs Rd (104th Ave.), 1 mile south of 95th St             | 31    |
| 21MIDLOTHIAN RESERVOIROak Forest; 167th St., west of Cicero Ave3622O'MALLEY PONDSSauk Village; Sauk Trail Rd., west of Burnham Ave3723PAPOOSE LAKEPalos Park; McCarthy Rd. (123rd St.), west of LaGrange Rd (U.S. 45)3824PENNY ROAD PONDBarrington Hills; Penny Rd., west of Old Sutton Rd3925POGIE LAKEOak Forest, 159th St. east of Cicero Avenue, in the Oak Forest Heritage Preserves*26POTAWATOMI PONDWheeling; Dundee Rd., east of Milwaukee Ave4027POWDERHORN LAKEChicago; Brainard Ave., east of Burnham Ave4128ROLLING KNOLLS PONDElgin; Rohrssen Rd. south of Route 58*29SAG QUARRIES EAST/WESTLemont; Route-83 and Archer Ave., at 111th St42-4330SAGANASHKEE SLOUGHPalos Hills; Willow Springs Rd. (104th Ave.) and 107th St44<-45                                                                                                                                                                                                                                                                                                                                                                                                                                                                                                                                                                                                                                                                                                                           | 19 | MAPLE LAKE             | Willow Springs; Wolf Rd. and 95th St                                                | 34    |
| 22O'MALLEY PONDSSauk Village; Sauk Trail Rd., west of Burnham Ave3723PAPOOSE LAKEPalos Park; McCarthy Rd. (123rd St.), west of LaGrange Rd (U.S. 45)3824PENNY ROAD PONDBarrington Hills; Penny Rd., west of Old Sutton Rd3925POGIE LAKEOak Forest, 159th St. east of Cicero Avenue, in the Oak Forest Heritage Preserves*26POTAWATOMI PONDWheeling; Dundee Rd., east of Milwaukee Ave4027POWDERHORN LAKEChicago; Brainard Ave., east of Burnham Ave4128ROLLING KNOLLS PONDElgin; Rohrssen Rd. south of Route 58*29SAG QUARRIES EAST/WESTLemont; Route-83 and Archer Ave., at 111th St42-4330SAGANASHKEE SLOUGHPalos Hills; Willow Springs Rd. (104th Ave.) and 107th St44-4531SAUK LAKEChicago Heights; north of Sauk Trail Rd., west of Euclid Ave., and south of 26th St4632SCHILLER PONDSchiller Park; Irving Park Rd., west of Cumberland Ave4733SKOKIE LAGOONSGlencoe/Winnetka; Forestway Dr. b/w Willow & Dundee Rds, E of Edens Exp. (I-94)48-5234TAMPIER LAKEPalos Park; 131st St. between Wolf & Will-Cook Roads54-5535THATCHER PONDRiver Forest; Chicago Ave, west of Thatcher Ave*36TRYNER'S PONDTinley Park; Central Ave, south of 175th St5337TUMA LAKEWillow Springs; Willow Springs Rd. (104th Av), between 95th St and 107th St5638TURTLEHEAD LAKE/PONDSPalos Heights; Harlem Ave., south of 135th St57 </td <td>20</td> <td>MCGINTY SLOUGH</td> <td>Lemont; north of 131st St, west of Will-Cook Rd</td> <td>35</td>                                    | 20 | MCGINTY SLOUGH         | Lemont; north of 131st St, west of Will-Cook Rd                                     | 35    |
| 23PAPOOSE LAKEPalos Park; McCarthy Rd. (123rd St.), west of LaGrange Rd (U.S. 45)3824PENNY ROAD PONDBarrington Hills; Penny Rd., west of Old Sutton Rd3925POGIE LAKEOak Forest, 159th St. east of Cicero Avenue, in the Oak Forest Heritage Preserves*26POTAWATOMI PONDWheeling; Dundee Rd., east of Milwaukee Ave4027POWDERHORN LAKEChicago; Brainard Ave., east of Burnham Ave4128ROLLING KNOLLS PONDElgin; Rohrssen Rd. south of Route 58*29SAG QUARRIES EAST/WESTLemont; Route-83 and Archer Ave., at 111th St42-4330SAGANASHKEE SLOUGHPalos Hills; Willow Springs Rd. (104th Ave.) and 107th St44-4531SAUK LAKEChicago Heights; north of Sauk Trail Rd., west of Euclid Ave., and south of 26th St4632SCHILLER PONDSchiller Park; Irving Park Rd., west of Cumberland Ave4733SKOKIE LAGOONSGlencoe/Winnetka; Forestway Dr. b/w Willow & Dundee Rds, E of Edens Exp. (I-94)48-5234TAMPIER LAKEPalos Park; 131st St. between Wolf & Will-Cook Roads54-5535THATCHER PONDRiver Forest; Chicago Ave, west of Thatcher Ave*36TRYNER'S PONDTinley Park; Central Ave, south of 175th St5337TUMA LAKEWillow Springs; Willow Springs Rd. (104th Av), between 95th St and 107th St5638TURTLEHEAD LAKE/PONDSPalos Heights; Harlem Ave., south of 135th St57                                                                                                                                                                                                                     | 21 | MIDLOTHIAN RESERVOIR   | Oak Forest; 167th St., west of Cicero Ave                                           | 36    |
| 24PENNY ROAD PONDBarrington Hills; Penny Rd., west of Old Sutton Rd3925POGIE LAKEOak Forest, 159th St. east of Cicero Avenue, in the Oak Forest Heritage Preserves*26POTAWATOMI PONDWheeling; Dundee Rd., east of Milwaukee Ave4027POWDERHORN LAKEChicago; Brainard Ave., east of Burnham Ave4128ROLLING KNOLLS PONDElgin; Rohrssen Rd. south of Route 58*29SAG QUARRIES EAST/WESTLemont; Route-83 and Archer Ave., at 111th St42-4330SAGANASHKEE SLOUGHPalos Hills; Willow Springs Rd. (104th Ave.) and 107th St44-4531SAUK LAKEChicago Heights; north of Sauk Trail Rd., west of Euclid Ave., and south of 26th St4632SCHILLER PONDGlencoe/Winnetka; Forestway Dr. b/w Willow & Dundee Rds, E of Edens Exp. (I-94)48-5234TAMPIER LAKEPalos Park; 131st St. between Wolf & Will-Cook Roads54-5535THATCHER PONDRiver Forest; Chicago Ave, west of Thatcher Ave*36TRYNER'S PONDTinley Park; Central Ave, south of 175th St5337TUMA LAKEWillow Springs; Willow Springs Rd. (104th Av), between 95th St and 107th St5638TURTLEHEAD LAKE/PONDSPalos Heights; Harlem Ave., south of 135th St57                                                                                                                                                                                                                                                                                                                                                                                | 22 | O'MALLEY PONDS         | Sauk Village; Sauk Trail Rd., west of Burnham Ave                                   | 37    |
| 25POGIE LAKEOak Forest, 159th St. east of Cicero Avenue, in the Oak Forest Heritage Preserves*26POTAWATOMI PONDWheeling; Dundee Rd., east of Milwaukee Ave4027POWDERHORN LAKEChicago; Brainard Ave., east of Burnham Ave4128ROLLING KNOLLS PONDElgin; Rohrssen Rd. south of Route 58*29SAG QUARRIES EAST/WESTLemont; Route-83 and Archer Ave., at 111th St42-4330SAGANASHKEE SLOUGHPalos Hills; Willow Springs Rd. (104th Ave.) and 107th St44-4531SAUK LAKEChicago Heights; north of Sauk Trail Rd., west of Euclid Ave., and south of 26th St4632SCHILLER PONDSchiller Park; Irving Park Rd., west of Cumberland Ave4733SKOKIE LAGOONSGlencoe/Winnetka; Forestway Dr. b/w Willow & Dundee Rds, E of Edens Exp. (I-94)48-5234TAMPIER LAKEPalos Park; 131st St. between Wolf & Will-Cook Roads54-5535THATCHER PONDRiver Forest; Chicago Ave, west of Thatcher Ave*36TRYNER'S PONDTinley Park; Central Ave, south of 175th St5337TUMA LAKEWillow Springs; Willow Springs Rd. (104th Av), between 95th St and 107th St5638TURTLEHEAD LAKE/PONDSPalos Heights; Harlem Ave., south of 135th St57                                                                                                                                                                                                                                                                                                                                                                             | 23 | PAPOOSE LAKE           | Palos Park; McCarthy Rd. (123rd St.), west of LaGrange Rd (U.S. 45)                 | 38    |
| 26POTAWATOMI PONDWheeling; Dundee Rd., east of Milwaukee Ave4027POWDERHORN LAKEChicago; Brainard Ave., east of Burnham Ave4128ROLLING KNOLLS PONDElgin; Rohrssen Rd. south of Route 58*29SAG QUARRIES EAST/WESTLemont; Route-83 and Archer Ave., at 111th St42-4330SAGANASHKEE SLOUGHPalos Hills; Willow Springs Rd. (104th Ave.) and 107th St44<-45                                                                                                                                                                                                                                                                                                                                                                                                                                                                                                                                                                                                                                                                                                                                                                                                                                                                                                                                                                                                                                                                                                                     | 24 | PENNY ROAD POND        | Barrington Hills; Penny Rd., west of Old Sutton Rd                                  | 39    |
| 27POWDERHORN LAKEChicago; Brainard Ave., east of Burnham Ave4128ROLLING KNOLLS PONDElgin; Rohrssen Rd. south of Route 58*29SAG QUARRIES EAST/WESTLemont; Route-83 and Archer Ave., at 111th St42-4330SAGANASHKEE SLOUGHPalos Hills; Willow Springs Rd. (104th Ave.) and 107th St44-4531SAUK LAKEChicago Heights; north of Sauk Trail Rd., west of Euclid Ave., and south of 26th St4632SCHILLER PONDSchiller Park; Irving Park Rd., west of Cumberland Ave4733SKOKIE LAGOONSGlencoe/Winnetka; Forestway Dr. b/w Willow & Dundee Rds, E of Edens Exp. (I-94)48-5234TAMPIER LAKEPalos Park; 131st St. between Wolf & Will-Cook Roads54-5535THATCHER PONDRiver Forest; Chicago Ave, west of Thatcher Ave*36TRYNER'S PONDTinley Park; Central Ave, south of 175th St5337TUMA LAKEWillow Springs; Willow Springs Rd. (104th Av), between 95th St and 107th St5638TURTLEHEAD LAKE/PONDSPalos Heights; Harlem Ave., south of 135th St57                                                                                                                                                                                                                                                                                                                                                                                                                                                                                                                                         | 25 | POGIE LAKE             | Oak Forest, 159th St. east of Cicero Avenue, in the Oak Forest Heritage Preserves   | *     |
| 28ROLLING KNOLLS PONDElgin; Rohrssen Rd. south of Route 58*29SAG QUARRIES EAST/WESTLemont; Route-83 and Archer Ave., at 111th St42-4330SAGANASHKEE SLOUGHPalos Hills; Willow Springs Rd. (104th Ave.) and 107th St44-4531SAUK LAKEChicago Heights; north of Sauk Trail Rd., west of Euclid Ave., and south of 26th St4632SCHILLER PONDSchiller Park; Irving Park Rd., west of Cumberland Ave4733SKOKIE LAGOONSGlencoe/Winnetka; Forestway Dr. b/w Willow & Dundee Rds, E of Edens Exp. (I-94)48-5234TAMPIER LAKEPalos Park; 131st St. between Wolf & Will-Cook Roads54-5535THATCHER PONDRiver Forest; Chicago Ave, west of Thatcher Ave*36TRYNER'S PONDTinley Park; Central Ave, south of 175th St5337TUMA LAKEWillow Springs; Willow Springs Rd. (104th Av), between 95th St and 107th St5638TURTLEHEAD LAKE/PONDSPalos Heights; Harlem Ave., south of 135th St57                                                                                                                                                                                                                                                                                                                                                                                                                                                                                                                                                                                                       | 26 | POTAWATOMI POND        | Wheeling; Dundee Rd., east of Milwaukee Ave                                         | 40    |
| 29SAG QUARRIES EAST/WESTLemont; Route-83 and Archer Ave., at 111th St42-4330SAGANASHKEE SLOUGHPalos Hills; Willow Springs Rd. (104th Ave.) and 107th St44-4531SAUK LAKEChicago Heights; north of Sauk Trail Rd., west of Euclid Ave., and south of 26th St4632SCHILLER PONDSchiller Park; Irving Park Rd., west of Cumberland Ave4733SKOKIE LAGOONSGlencoe/Winnetka; Forestway Dr. b/w Willow & Dundee Rds, E of Edens Exp. (I-94)48-5234TAMPIER LAKEPalos Park; 131st St. between Wolf & Will-Cook Roads54-5535THATCHER PONDRiver Forest; Chicago Ave, west of Thatcher Ave*36TRYNER'S PONDTinley Park; Central Ave, south of 175th St5337TUMA LAKEWillow Springs; Willow Springs Rd. (104th Av), between 95th St and 107th St5638TURTLEHEAD LAKE/PONDSPalos Heights; Harlem Ave., south of 135th St57                                                                                                                                                                                                                                                                                                                                                                                                                                                                                                                                                                                                                                                                  | 27 | POWDERHORN LAKE        | Chicago; Brainard Ave., east of Burnham Ave                                         | 41    |
| 30SAGANASHKEE SLOUGHPalos Hills; Willow Springs Rd. (104th Ave.) and 107th St44-4531SAUK LAKEChicago Heights; north of Sauk Trail Rd., west of Euclid Ave., and south of 26th St4632SCHILLER PONDSchiller Park; Irving Park Rd., west of Cumberland Ave4733SKOKIE LAGOONSGlencoe/Winnetka; Forestway Dr. b/w Willow & Dundee Rds, E of Edens Exp. (I-94)48-5234TAMPIER LAKEPalos Park; 131st St. between Wolf & Will-Cook Roads54-5535THATCHER PONDRiver Forest; Chicago Ave, west of Thatcher Ave*36TRYNER'S PONDTinley Park; Central Ave, south of 175th St5337TUMA LAKEWillow Springs; Willow Springs Rd. (104th Av), between 95th St and 107th St5638TURTLEHEAD LAKE/PONDSPalos Heights; Harlem Ave., south of 135th St57                                                                                                                                                                                                                                                                                                                                                                                                                                                                                                                                                                                                                                                                                                                                            | 28 | ROLLING KNOLLS POND    | Elgin; Rohrssen Rd. south of Route 58                                               | *     |
| 31SAUK LAKEChicago Heights; north of Sauk Trail Rd., west of Euclid Ave., and south of 26th St4632SCHILLER PONDSchiller Park; Irving Park Rd., west of Cumberland Ave4733SKOKIE LAGOONSGlencoe/Winnetka; Forestway Dr. b/w Willow & Dundee Rds, E of Edens Exp. (I-94)48-5234TAMPIER LAKEPalos Park; 131st St. between Wolf & Will-Cook Roads54-5535THATCHER PONDRiver Forest; Chicago Ave, west of Thatcher Ave*36TRYNER'S PONDTinley Park; Central Ave, south of 175th St5337TUMA LAKEWillow Springs; Willow Springs Rd. (104th Av), between 95th St and 107th St5638TURTLEHEAD LAKE/PONDSPalos Heights; Harlem Ave., south of 135th St57                                                                                                                                                                                                                                                                                                                                                                                                                                                                                                                                                                                                                                                                                                                                                                                                                              | 29 | SAG QUARRIES EAST/WEST | Lemont; Route-83 and Archer Ave., at 111th St                                       | 42-43 |
| 32SCHILLER PONDSchiller Park; Irving Park Rd., west of Cumberland Ave4733SKOKIE LAGOONSGlencoe/Winnetka; Forestway Dr. b/w Willow & Dundee Rds, E of Edens Exp. (I-94)48-5234TAMPIER LAKEPalos Park; 131st St. between Wolf & Will-Cook Roads54-5535THATCHER PONDRiver Forest; Chicago Ave, west of Thatcher Ave*36TRYNER'S PONDTinley Park; Central Ave, south of 175th St5337TUMA LAKEWillow Springs; Willow Springs Rd. (104th Av), between 95th St and 107th St5638TURTLEHEAD LAKE/PONDSPalos Heights; Harlem Ave., south of 135th St57                                                                                                                                                                                                                                                                                                                                                                                                                                                                                                                                                                                                                                                                                                                                                                                                                                                                                                                              | 30 | SAGANASHKEE SLOUGH     | Palos Hills; Willow Springs Rd. (104th Ave.) and 107th St                           | 44-45 |
| 33SKOKIE LAGOONSGlencoe/Winnetka; Forestway Dr. b/w Willow & Dundee Rds, E of Edens Exp. (I-94)48–5234TAMPIER LAKEPalos Park; 131st St. between Wolf & Will-Cook Roads54–5535THATCHER PONDRiver Forest; Chicago Ave, west of Thatcher Ave*36TRYNER'S PONDTinley Park; Central Ave, south of 175th St5337TUMA LAKEWillow Springs; Willow Springs Rd. (104th Av), between 95th St and 107th St5638TURTLEHEAD LAKE/PONDSPalos Heights; Harlem Ave., south of 135th St57                                                                                                                                                                                                                                                                                                                                                                                                                                                                                                                                                                                                                                                                                                                                                                                                                                                                                                                                                                                                     | 31 | SAUK LAKE              | Chicago Heights; north of Sauk Trail Rd., west of Euclid Ave., and south of 26th St | 46    |
| 34TAMPIER LAKEPalos Park; 131st St. between Wolf & Will-Cook Roads54-5535THATCHER PONDRiver Forest; Chicago Ave, west of Thatcher Ave*36TRYNER'S PONDTinley Park; Central Ave, south of 175th St5337TUMA LAKEWillow Springs; Willow Springs Rd. (104th Av), between 95th St and 107th St5638TURTLEHEAD LAKE/PONDSPalos Heights; Harlem Ave., south of 135th St57                                                                                                                                                                                                                                                                                                                                                                                                                                                                                                                                                                                                                                                                                                                                                                                                                                                                                                                                                                                                                                                                                                         | 32 | SCHILLER POND          | Schiller Park; Irving Park Rd., west of Cumberland Ave                              | 47    |
| 35THATCHER PONDRiver Forest; Chicago Ave, west of Thatcher Ave*36TRYNER'S PONDTinley Park; Central Ave, south of 175th St5337TUMA LAKEWillow Springs; Willow Springs Rd. (104th Av), between 95th St and 107th St5638TURTLEHEAD LAKE/PONDSPalos Heights; Harlem Ave., south of 135th St57                                                                                                                                                                                                                                                                                                                                                                                                                                                                                                                                                                                                                                                                                                                                                                                                                                                                                                                                                                                                                                                                                                                                                                                | 33 | SKOKIE LAGOONS         | Glencoe/Winnetka; Forestway Dr. b/w Willow & Dundee Rds, E of Edens Exp. (I-94)     | 48-52 |
| 36TRYNER'S PONDTinley Park; Central Ave, south of 175th St5337TUMA LAKEWillow Springs; Willow Springs Rd. (104th Av), between 95th St and 107th St5638TURTLEHEAD LAKE/PONDSPalos Heights; Harlem Ave., south of 135th St57                                                                                                                                                                                                                                                                                                                                                                                                                                                                                                                                                                                                                                                                                                                                                                                                                                                                                                                                                                                                                                                                                                                                                                                                                                               | 34 | TAMPIER LAKE           | Palos Park; 131st St. between Wolf & Will-Cook Roads                                | 54-55 |
| 37TUMA LAKEWillow Springs; Willow Springs Rd. (104th Av), between 95th St and 107th St5638TURTLEHEAD LAKE/PONDSPalos Heights; Harlem Ave., south of 135th St57                                                                                                                                                                                                                                                                                                                                                                                                                                                                                                                                                                                                                                                                                                                                                                                                                                                                                                                                                                                                                                                                                                                                                                                                                                                                                                           | 35 | THATCHER POND          | River Forest; Chicago Ave, west of Thatcher Ave                                     | *     |
| 38       TURTLEHEAD LAKE/PONDS       Palos Heights; Harlem Ave., south of 135th St       57                                                                                                                                                                                                                                                                                                                                                                                                                                                                                                                                                                                                                                                                                                                                                                                                                                                                                                                                                                                                                                                                                                                                                                                                                                                                                                                                                                              | 36 | TRYNER'S POND          | Tinley Park; Central Ave, south of 175th St                                         | 53    |
|                                                                                                                                                                                                                                                                                                                                                                                                                                                                                                                                                                                                                                                                                                                                                                                                                                                                                                                                                                                                                                                                                                                                                                                                                                                                                                                                                                                                                                                                          | 37 | TUMA LAKE              | Willow Springs; Willow Springs Rd. (104th Av), between 95th St and 107th St         | 56    |
| 39WAMPUM LAKEThornton; Thornton-Lansing Rd., 1½ mile west of Torrence Ave58                                                                                                                                                                                                                                                                                                                                                                                                                                                                                                                                                                                                                                                                                                                                                                                                                                                                                                                                                                                                                                                                                                                                                                                                                                                                                                                                                                                              | 38 | TURTLEHEAD LAKE/PONDS  | Palos Heights; Harlem Ave., south of 135th St                                       | 57    |
|                                                                                                                                                                                                                                                                                                                                                                                                                                                                                                                                                                                                                                                                                                                                                                                                                                                                                                                                                                                                                                                                                                                                                                                                                                                                                                                                                                                                                                                                          | 39 | WAMPUM LAKE            | Thornton; Thornton-Lansing Rd., $1\frac{1}{2}$ mile west of Torrence Ave            | 58    |