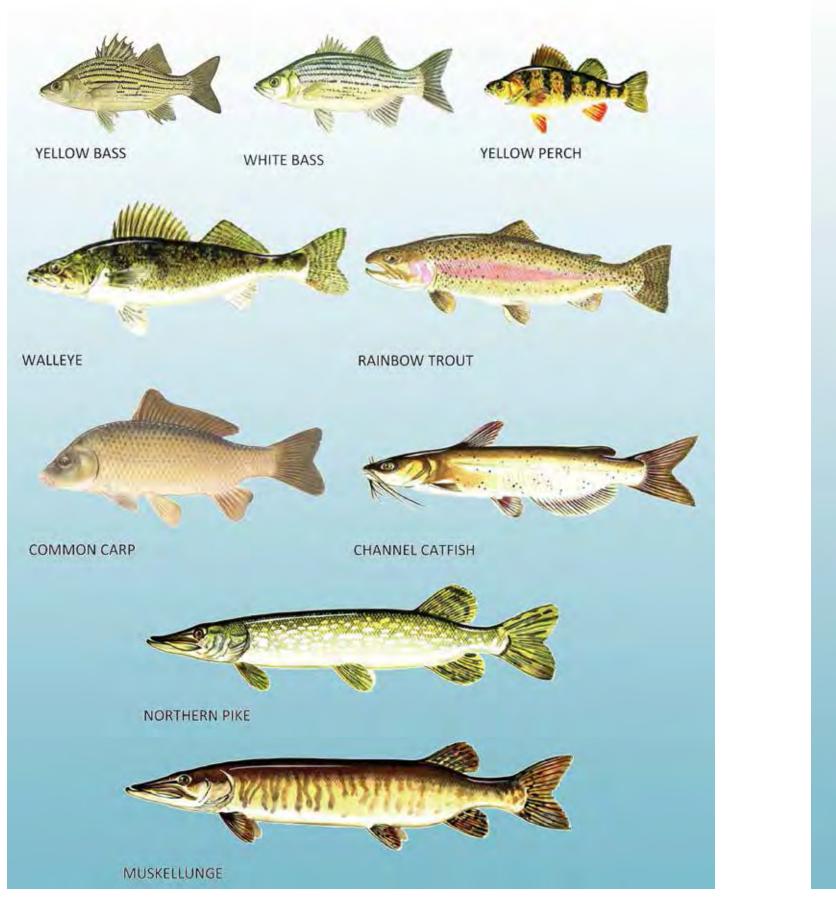

by the improper use and disposal of fishing line.



# What Can Be Done

Please place fishing line in receptacles around the lakes. Fishing line collected will be recycled and made into fish habitat or properly disposed of. Remove all hooks, swivels, sinkers and other trash and place in a trash can. To reduce the chance of line breaking, use the appropriate test line for the fish you are trying to catch, and replace your line yearly. Place only fishing line in the receptacles. Help protect wildlife and keep your Forest Preserve lakes clean by picking-up discarded line for recycling or proper disposal. Together we can make our lakes cleaner and safer for both wildlife and fishermen.





# Common Fishes of Cook County

Fish images courtesy of the Illinois Department of Natural Resources.



WHITE CRAPPIE **BLACK CRAPPIE** 



**GREEN SUNFISH** 





BLUEGILL



### YELLOW BULLHEAD



### **BROWN BULLHEAD**



### BLACK BULLHEAD



### LARGEMOUTH BASS



### SMALLMOUTH BASS

# Illinois Advisory on Fish Consumption

The Forest Preserves of Cook County works closely with the Illinois Department of Natural Resources, Illinois Environmental Protection Agency, and the Illinois Department of Public Health to monitor the level of contaminate such as methyl mercury, chlordane and PCB's. For a full list of advisories and additional information about Fish Advisories in Illinois visit the Illinois Department of Natural Resources website at: ifishillinois.org/regulations/consumption.html

# Viral Hemorrhagic Septicemia

Viral Hemorrhagic Septicemia (VHS) is a disease of fish that is cau