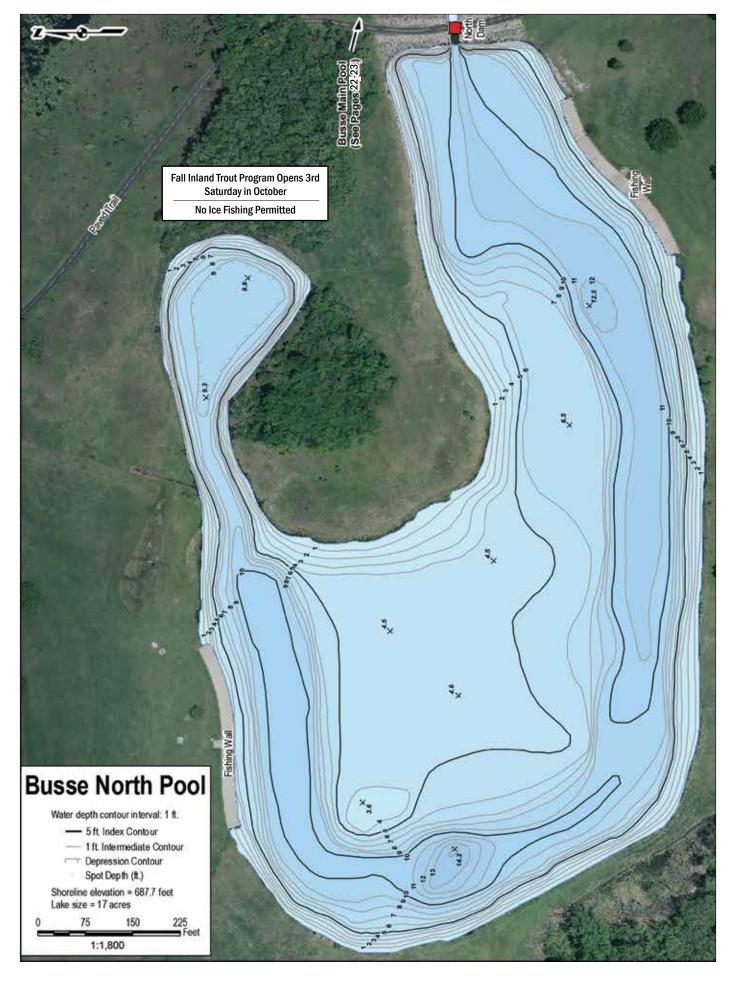

**TROUT FISHING** is closed from March 15 to the first Saturday in April, and from October 1 to the third Saturday in October.

**ICE FISHING** is permitted on designated District lakes on a FISH AT YOUR OWN RISK basis. Ice conditions are not monitored by the District. A minimum of 4 inches of solid ice over the entire lake is recommended for safety. Two-pole limit.