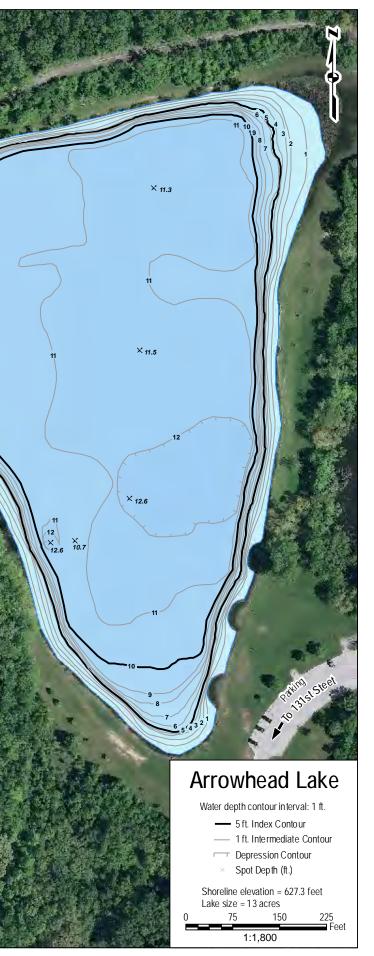

| 39 | WAMPUM LAKE            | Thornton; Thornton-Lansing Rd., $1\frac{1}{2}$ mile west of Torrence Ave            | 58    |

× 10.5 10.3

\* No Contour Map







|