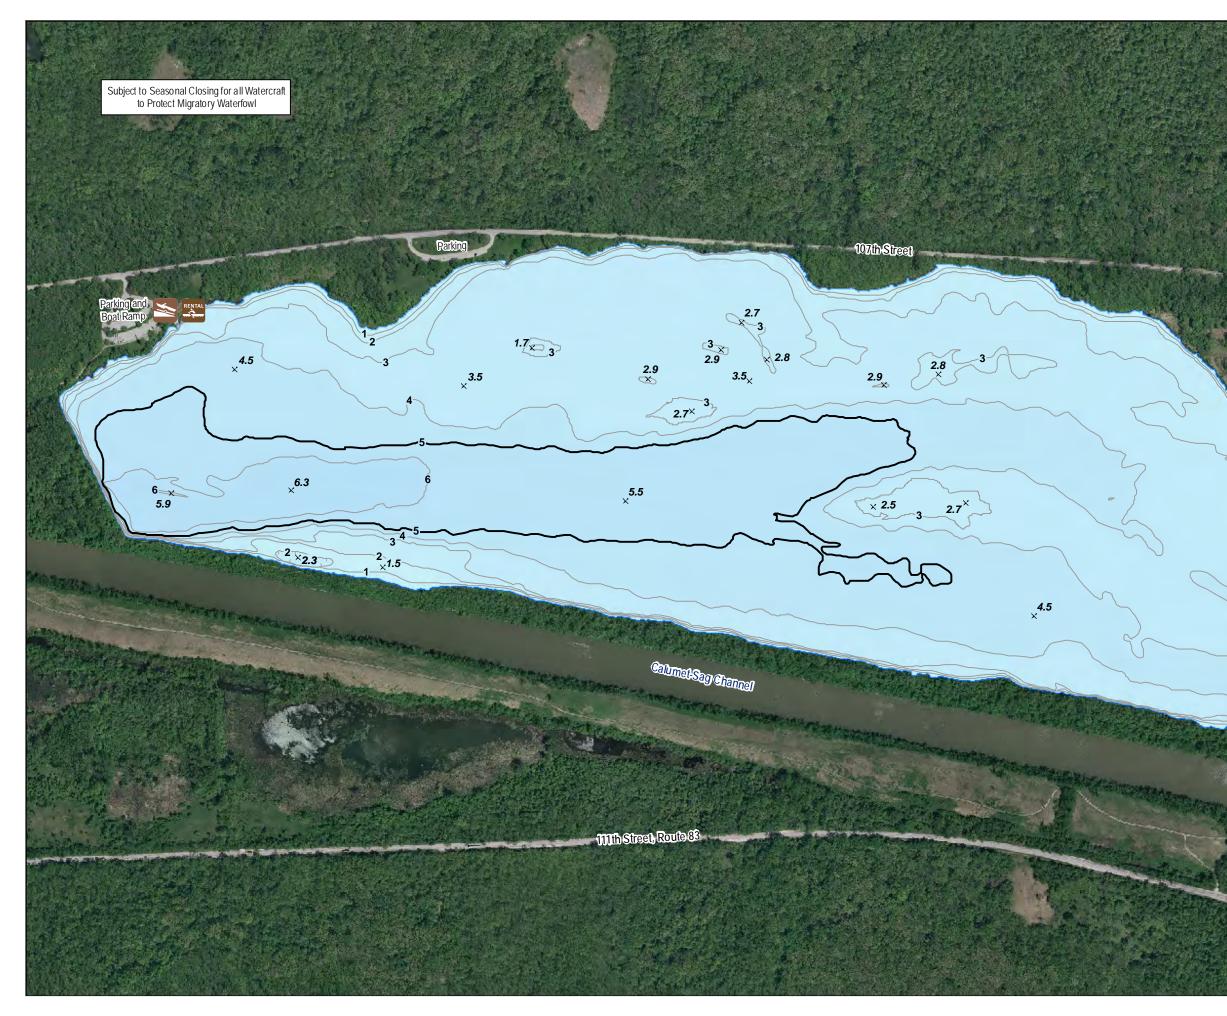

# Map Index of the Designated Fishing Lakes Forest Preserves of Cook County

| 1         ARROWHEAD LAKE         Palos Heights; 135th St, east of Harlem Ave         9           2         AXEHEAD LAKE         Park Ridge; Touhy Ave., east of River Rd. and the Tri-State Tollway (I-294)         10           3         BARRINGTON RD POND         Hoffman Estates; Barrington Rd, south of Higgins Rd         11           4         BECK LAKE         Des Phines; Central Rd, Detween River Rd and the Tri-State Tollway (I-294)         13           6         BELLEX LAKE         Park Ridge; Busse Higgins Rd, west of Beverty Rd         15           7         BEVERLY LAKE         Hoffman Estates; Higgins Rd, seat of Beverty Rd         16           9         BODE LAKES         Hoffman Estates; Bode Rd, a south of GR Rd         16           9         BODE LAKES         Hoffman Estates; Bode Rd, a south of Sth St         19           11         BUSSE RESERVOIR         Elk Grove Village; Higgins Rd, east of RT-53/-290         20-25           12         CERMAK QUARRY         Lyons; Oglidan Av, & mile west of Hafma Ave         26           13         DEER GROVE LAKE         Palatine; Quentin Rd, north of Dundee Rd (in Deer Grove Preserve West)         *           14         FLATFOOT LAKE         Chicago; entrance from eastbouid 194, south of 150th St.         30           15         GREEN LAKE         Calumet City, north of 159th St. east of Torence                                                 | #  | LAKE                   | LOCATION                                                                            | PAGE  |
|--------------------------------------------------------------------------------------------------------------------------------------------------------------------------------------------------------------------------------------------------------------------------------------------------------------------------------------------------------------------------------------------------------------------------------------------------------------------------------------------------------------------------------------------------------------------------------------------------------------------------------------------------------------------------------------------------------------------------------------------------------------------------------------------------------------------------------------------------------------------------------------------------------------------------------------------------------------------------------------------------------------------------------------------------------------------------------------------------------------------------------------------------------------------------------------------------------------------------------------------------------------------------------------------------------------------------------------------------------------------------------------------------------------------------------------------------------------------------|----|------------------------|-------------------------------------------------------------------------------------|-------|
| 2         AXEHEAD LAKE         Park Ridge; Touthy Ave., east of River Rd. and the Ti-State Tollway (I-294)         10           3         BARRINGTON RD POND         Hoffman Estates; Barrington Rd, south of Higgins Rd         11           4         BECK LAKE         Des Plaines; Central Rd, between River Rd and the Ti-State Tollway (I-294)         12           5         BELLEAU LAKE         Des Riding; Busse Highway, west of the Ti-State Tollway (I-294)         13           6         BELLY DEEP SLOUGH         Palos Hills; LaGrange Rd (U.S. Route 45), 1/2 mile south of 95th St         14           7         BEVERLY LAKE         Hoffman Estates; Bod Rd Rd, and the States Toldway (I-294)         15           8         BIG BEND LAKE         Des Plaines; East River Rd, south of 061 Rd         17-18           9         BODE LAKES         Hoffman Estates; Bod Rd Rd, 1 mile west of Barrington Rd         17-18           10         BULLFROG LAKE         Willow Springs; Wolf Rd, south of 95th St         19           11         BUSSE RESERVOIR         Elk Grove Vilage; Higgins Rd, east of RT-53/L290         20-25           12         CERMAK QUARRY         Lyons; Ogden Av, ½ mile west of Harlem Ave         28           14         FLATFOOT LAKE         Chicago; entrance from eastbound 1-94, south of 130th St. (in Beaubien Woods)         27           15         GREEN LAKE                                       |    | ARROWHEAD LAKE         | Palos Heights; 135th St, east of Harlem Ave                                         | 9     |
| 3         BARRINGTON RD POND         Hoffman Estates; Barrington Rd, south of Higgins Rd         11           4         BECK LAKE         Des Plaines; Central Rd, between River Rd and the Th-State Tollway (I-294)         12           5         BELLEAU LAKE         Park Ridge; Busse Highway, west of the Th-State Tollway (I-294)         13           6         BELLY DEEP SLOUGH         Palos Hills; LaGrange Rd (U.S. Route 45), 1/2 mile south of 95th St         14           7         BEVERTY LAKE         Hoffman Estates; Higgins Rd, west of Barrington Rd         17-18           80         BODE LAKES         Hoffman Estates; Higgins Rd, east of RF-37/L290         20-25           10         BULLFROG LAKE         Willow Springs; Wolf Rd, south of 95th St         14           11         BUSSE RESERVOIR         Elic Grove Village; Higgins Rd, east of RF-37/L290         20-25           12         CERMAK QUARRY         Lyons; Ogden Av, ½ mile west of Harlem Ave         26           13         DEER GROVE LAKE         Palatine; Quentin Rd, north of Dundee Rd (In Deer Grove Preserve West)         *           14         FLATFOOT LAKE         Chicago; entrance from eastbound 1-94, south of 130th St. (in Beaubien Woods)         27           15         GREEN LAKE         Calumet City; north of 151th St. east of Torrence Ave         28           16         HORSETAIL LAKE <td></td> <td></td> <td></td> <td>10</td> |    |                        |                                                                                     | 10    |
| 4         BECK LAKE         Des Plaines; Central RJ, between River Rd and the Tir-State Tollway (I-294)         12           5         BELLEAU LAKE         Park Ridge; Busse Highway, west of the Tir-State Tollway (I-294)         13           6         BELLY DEEP SLOUGH         Palos Hills; LaGrange Rd (U.S. Route 45), 1/2 mile south of 95th St         14           7         BEVERVL LAKE         Hoffman Estates; Hagins Rd, west of Berwing Rd         15           8         BIG BEND LAKE         Des Plaines; East River Rd, south of Golf Rd         16           9         BODE LAKES         Hoffman Estates; Bode Rd, 1 mile west of Barrington Rd         17-18           10         BULLFROG LAKE         Willow Springs; Wolf Rd, south of 55h St         19           11         BUSSE RESERVOIR         Elk Grove Vilage; Higgins Rd, east of RT-53/L-290         20-25           12         CERMAK QUARRY         Lyons; Ogden Av, ½ mile west of Hartem Ave         26           13         DEER GROVE LAKE         Palos Park; Willow Springs Rd, 104th Ave.), north of 130th St. (in Baublen Woods)         27           15         GREEN LAKE         Calumet City; north of 159th St, east of Torence Ave         28           16         HORSETAIL LAKE         Palos Park; Willow Springs; Will Make, Jonth of 67th St         30           18         JOE'S POND         Willow Spring                                                |    |                        |                                                                                     |       |
| 5       BELLEAU LAKE       Park Ridge; Busse Highway, west of the Tin-State Tollway (I-294)       1.3         6       BELLY DEEP SLOUGH       Palos Hills; LaGrange Rd (U.S. Route 45), 1/2 mile south of 95th St       1.4         7       BEVERLY LAKE       Hoftman Estates; Higgins Rd, west of Bevrity Rd       1.5         8       BIG BEND LAKE       Des Plaines; East River Rd, south of Golf Rd       1.6         9       BODE LAKES       Hoftman Estates; Bode Rd, I mile west of Barrington Rd       1.7-1.8         10       BULLFROG LAKE       Willow Springs; Wolf Rd, south of 95th St       1.9         11       BUSSE RESERVOIR       Elk Grove Village; Higgins Rd, east of RT-53/t-290       20-25         12       CERMAK QUARRY       Lyon; Ogden Av, ½ mile west of Harlem Ave       26         13       DEER GROVE LAKE       Palatine; Quentin Rd, north of Dundee Rd (in Deer Grove Preserve West)       *         14       FLATFOOT LAKE       Calumet City; north of 159th St, east of Torrence Ave       28         16       HORSETAIL LAKE       Palos Park; Willow Springs; Will Wow Springs Rd (104th Ave.), north of McCarthy Rd       29         17       IDA LAKE       Countryside; LaGrange Rd, (104th Ave.), 1 mile south of 95th St       31         19       MAPLE LAKE       Willow Springs; Will Wow Springs Rd (104th Ave.), 1 mile south of 95th St                                                                        |    |                        |                                                                                     |       |
| 6BELLY DEEP SLOUGHPalos Hilis; LaGrange Rd (U.S. Route 45), 1/2 mile south of 95th St147BEVERLY LAKEHoffman Estates; Higgins Rd, west of Beverly Rd158BIG BEND LAKEDes Plaines; East River Rd, south of 6olf Rd169BODE LAKESHoffman Estates; Bode Rd, 1 mile west of Barrington Rd17-1810BULLFROG LAKEWillow Springs; Wolf Rd, south of 95th St1911BUSSE RESERVOIRElk Grove Village; Higgins Rd, east of RT-53/I-29020-2512CERMAK QUARRYLyons; Ogden Av, ½ mile west of Harlem Ave2613DEER GROVE LAKEPalatine; Quentin Rd, north of Dundee Rd (in Deer Grove Preserve West)*14FLATFOOT LAKEChicago; entrance from eastbound I-94, south of 130th St. (in Beaubien Woods)2715GREEN LAKECalumet City; north of 159th St, east of Torence Ave2816HORSETAIL LAKEPalos Park; Willow Springs; Willow Springs; Rd. (104th Ave.), north of McCarthy Rd2917IDA LAKECountryside; LaGrange Rd. (U.S. 45), north of 67th St3018JOE'S PONDWillow Springs; Wolf Rd. and 95th St3120MCGINTY SLOUGHLemont; north of 131st St, west of Will-Cook Rd3521MIDLOTHIAN RESERVOIROak Forest; 157th St., west of Cicero Ave3622O'MALLEY PONDSSauk Village; Sauk Trail Rd, west of Glaring Rd (U.S. 45), west of LaGrange Rd (U.S. 45)3824PENNY ROAD PONDBarrington Hills; Penny Rd, west of Idarinage Rd (U.S. 45)3825POGIE LAKE                                                                                                                                                                 |    |                        |                                                                                     |       |
| 7BEVERLY LAKEHoffman Estates; Higgins Rd, west of Beverly Rd158BIG BEND LAKEDes Plaines; East River Rd, south of Golf Rd169BODE LAKESHoffman Estates; Bode Rd, 1 mile west of Barrington Rd17-1810BULLFROG LAKEWillow Springs; Wolf Rd, south of 95th St1911BUSSE RESERVOIRElk Grove Village; Higgins Rd, east of RT-53/1-29020-2512CERMAK QUARRYLyons; Ogden Av, ½ mile west of Harlem Ave2613DEER GROVE LAKEPalatine; Quentin Rd, north of Dundee Rd (in Deer Grove Preserve West)*14FLATFOOT LAKEChicago; entrance from eastbound I-94, south of 130th St. (in Beaubien Woods)2715GREEN LAKECalumet City; north of 159th St, east of Torrence Ave2816HORSETAIL LAKEPalos Park; Willow Springs Rd. (104th Ave.), north of McCarthy Rd2917IDA LAKECountryside; LaGrange Rd. (U.S. 45), north of 67th St3018JOE'S PONDWillow Springs; Wolf Rd. and 95th St3119MAPLE LAKEWillow Springs; Wolf Rd. and 95th St3620O'MALLEY PONDSSauk Village; Sauk Trail Rd., west of Burnham Ave3723PAPOOSE LAKEPalos Park; McCarthy Rd. (123rd St.), west of LaGrange Rd (U.S. 45)3824PENNY ROAD PONDBarington Hills; Penny Rd., west of Guroham Ave4027POWDERHORN LAKEOnk Forest, 159th St. east of Gicen Avenue, in the 0ak Forest Heritage Preserves*28POGIE LAKEOak Forest, 159th St. east of Gicen Avenue,                                                                                                                                                                          |    |                        |                                                                                     |       |
| 8         BIG BEND LAKE         Des Plaines; East River Rd, south of Golf Rd         16           9         BODE LAKES         Hoffman Estates; Bode Rd, 1 mile west of Barrington Rd         17-18           10         BULLFROG LAKE         Willow Springs; Wolf Rd, south of 95th St         19           11         BUSSE RESERVOIR         Elk Grove Village; Higgins Rd, east of RT-53/L-290         20-25           12         CERMAK QUARRY         Lyons; Ogden Av, ½ mile west of Harlem Ave         26           13         DEER GROVE LAKE         Palatine; Quentin Rd, north of Dundee Rd (in Deer Grove Preserve West)         *           14         FLATFOOT LAKE         Chicago; entrance from eastbound I-94, south of 130th St. (in Beaubien Woods)         27           15         GREEN LAKE         Calumet City; north of 159th St, east of Torrence Ave         28           16         HORSETAIL LAKE         Countryside; LaGrange Rd. (U.S. 45), north of McCarthy Rd         29           17         IDA LAKE         Countryside; LaGrange Rd. (U.S. 45), north of 95th St         31           19         MAPLE LAKE         Willow Springs; Will Rd. and 95th St         34           20         MCGINTY SLOUGH         Lernont; north of 131st St, west of Cicero Ave         36           21         MIDLOTHIAN RESERVOIR         Oak Forest; 167th St., west of Cicero Ave                                                          |    |                        |                                                                                     |       |
| 9BODE LAKESHoffman Estates; Bode Rd, 1 mile west of Barrington Rd17-1810BULLFROG LAKEWillow Springs; Wolf Rd, south of 95th St1911BUSSE RESERVOIRElk Grove Village; Higgins Rd, east of RT-53/1-29020-2512CERMAK QUARRYLyons; Ogden Av, ½ mile west of Harlen Ave2613DEER GROVE LAKEPalatine; Quentin Rd, north of Dundee Rd (in Deer Grove Preserve West)*14FLATFOOT LAKEChicago; entrance from eastbound 1-94, south of 130th St. (in Beaubien Woods)2715GREEN LAKECalumet City; north of 159th St, east of Torrence Ave2816HORSETAIL LAKEPalos Park; Willow Springs Rd. (104th Ave.), north of McCarthy Rd2917IDA LAKECountryside; LaGrange Rd. (U.S. 45), north of 67th St3018JOE'S PONDWillow Springs; Willow Springs Rd (104th Ave.), 1 mile south of 95th St3119MAPLE LAKEWillow Springs; Wolf Rd. and 95th St3420MCGINTY SLOUGHLemont; north of 131st St, west of Will-Cook Rd3521MIDLOTHIAN RESERVOIROak Forest; 167th St., west of Gloro Ave3622O'MALLEY PONDSSauk Yillage; Sauk Trail Rd., west of JGrange Rd (U.S. 45)3824PENNY ROAD PONDBarrington Hillis; Penny Rd., west of Old Sutton Rd3925POGIE LAKEPalos Park; McCarthy Rd. (123rd St.), west of LaGrange Rd (U.S. 45)3826POTAWATOMI PONDWheeling. Dundee Rd., east of Burnham Ave4128ROLLING KNOLLS PONDElgin; Rohrssen Rd.                                                                                                                                                                          |    |                        |                                                                                     |       |
| 10BULLFROG LAKEWillow Springs; Wolf Rd, south of 95th St1911BUSSE RESERVOIRElk Grove Village; Higgins Rd, east of RT-53/I-29020-2512CERMAK QUARRYLyons; Ogden Av, ½ mile west of Harlem Ave2613DEER GROVE LAKEPalatine; Quentin Rd, north of Dundee Rd (in Deer Grove Preserve West)*14FLATFOOT LAKEChicago; entrance from eastbound I-94, south of 130th St. (in Beaubien Woods)2715GREEN LAKECalumet City; north of 159th St, east of Torrence Ave2816HORSETAIL LAKEPalos Park; Willow Springs Rd. (104th Ave.), north of McCarthy Rd2917IDA LAKECountryside; LaGrange Rd. (U.S. 45), north of 67th St3018JOE'S PONDWillow Springs; Will Wa Springs Rd (104th Ave.), 1 mile south of 95th St3119MAPLE LAKEWillow Springs; Wolf Rd. and 95th St3620O'MALLEY PONDSSauk Village; Sauk Trail Rd., west of Will-Cook Rd3521MIDLOTHIAN RESERVOIROak Forest; 167th St., west of Gleoro Ave3723PAPOOSE LAKEPalos Park; McCarthy Rd. (123 dt St.), west of LaGrange Rd (U.S. 45)3824PEINY ROAD PONDBarrington Hills; Penny Rd., west of Old Sutton Rd3925POGIE LAKEOak Forest; 159th St. east of Gleoro Avenue, in the Oak Forest Heritage Preserves*26POTAWATOMI PONDWheeling; Dundee Rd., east of Milwakkee Ave4027POWDERHORN LAKEChicago, Brainard Ave., east of Glumcharda Ave., and south of 26th St42-4330 <td< td=""><td>9</td><td>BODE LAKES</td><td></td><td></td></td<>                                                                                               | 9  | BODE LAKES             |                                                                                     |       |
| 11BUSSE RESERVOIRElk Grove Village; Higgins Rd, east of RT-53/I-29020-2512CERMAK QUARRYLyons; Ogden Av, ½ mile west of Harlem Ave2613DEER GROVE LAKEPalatine; Quentin Rd, north of Dundee Rd (in Deer Grove Preserve West)*14FLATFOOT LAKEChicago; entrance from eastbound I-94, south of 130th St (in Beaubien Woods)2715GREEN LAKECalumet City; north of 159th St, east of Torrence Ave2816HORSETAIL LAKEPalos Park; Willow Springs Rd. (104th Ave.), north of McCarthy Rd2917IDA LAKECountryside; LaGrange Rd. (U.S. 45), north of McCarthy Rd3018JOE'S PONDWillow Springs; Willow Springs Rd (104th Ave.), 1 mile south of 95th St3119MAPLE LAKEWillow Springs; Wolf Rd. and 95th St3420MCGINTY SLOUGHLemont; north of 131st St, west of Will-Cook Rd3521MIDLOTHIAN RESERVOIROak Forest; 167th St, west of Gicero Ave3622O'MALLEY PONDSSauk Village; Sauk Trail Rd., west of Idarange Rd (U.S. 45)3824PEINY ROAD PONDBarrington Hills; Penny Rd., west of Idarange Rd (U.S. 45)3825POGIE LAKEOak Forest, 159th St. east of Cicero Avenue, in the Oak Forest Heritage Preserves*26POTAWATOMI PONDWheeling; Dundee Rd., east of Milwaukee Ave4027POWDERHORN LAKEChicago, Brainard Ave., east of Giurb Ave., and 107th St44-4533SAGANASHKEE SLOUGHPalos Hills; Willow Springs Rd. (104th Ave.) and 107th St44-45                                                                                                                                                        |    |                        | -                                                                                   |       |
| 12CERMAK QUARRYLyons; Ogden Av, ½ mile west of Harlem Ave2613DEER GROVE LAKEPalatine; Quentin Rd, north of Dundee Rd (in Deer Grove Preserve West)*14FLATFOOT LAKEChicago; entrance from eastbound I-94, south of 130th St. (in Beaubien Woods)2715GREEN LAKECalumet City; north of 159th St, east of Torence Ave2816HORSETAIL LAKEPalos Park; Willow Springs Rd. (104th Ave.), north of McCarthy Rd2917IDA LAKECountryside; LaGrange Rd. (U.S. 45), north of 67th St3018JOE'S PONDWillow Springs; Willow Springs Rd (104th Ave.), 1 mile south of 95th St3120MCGINTY SLOUGHLemont; north of 131st St, west of Will-Cook Rd3521MIDLOTHIAN RESERVOIROak Forest; 167th St., west of Cicero Ave3622O'MALLEY PONDSSauk Village; Sauk Trail Rd., west of IdG Sutton Rd3925PAPOOSE LAKEPalos Park; McCarthy Rd. (123rd St.), west of LaGrange Rd (U.S. 45)3826POTAWATOMI PONDBarrington Hills; Penny Rd., east of Milwaukee Ave4027POWDERHORN LAKEChicago; Brainard Ave., east of Burnham Ave4128ROLLING KNOLLS PONDEigin; Rohrsen Rd. south of Route S8*29SAG QUARRIES EAST/WESTLemont; Route-83 and Archer Ave., at 111th St42-4330SAGANASHKEE SLOUGHPalos Hills; Willow Springs Rd. (104th Ave.) and 107th St44-4531SAUK LAKEChicago Heights; north of Sauk Trail Rd., west of Euclid Ave., and south of 26th St4632                                                                                                                                                        | 11 | BUSSE RESERVOIR        |                                                                                     | 20-25 |
| 120Detext dirict E bittleFludinet, Quintin Ni, Holin of Educe for (III) Educe frieds)14FLATFOOT LAKEChicago; entrance from eastbound I-94, south of 130th St. (in Beaubien Woods)2715GREEN LAKECalumet City; north of 159th St, east of Torrence Ave2816HORSETAIL LAKEPalos Park; Willow Springs Rd. (104th Ave.), north of McCarthy Rd2917IDA LAKECountryside; LaGrange Rd. (U.S. 45), north of 67th St3018JOE'S PONDWillow Springs; Willow Springs Rd (104th Ave.), 1 mile south of 95th St3119MAPLE LAKEWillow Springs; Wolf Rd. and 95th St3420MCGINTY SLOUGHLemont; north of 131st St, west of Will-Cook Rd3521MIDLOTHIAN RESERVOIROak Forest; 167th St, west of Cicero Ave3622O'MALLEY PONDSSauk Village; Sauk Trail Rd., west of LaGrange Rd (U.S. 45)3824PENNY ROAD PONDBarrington Hills; Penny Rd., west of Old Sutton Rd3925POGIE LAKEOak Forest; 159th St. east of Cicero Avenue, in the Oak Forest Heritage Preserves*26POTAWATOMI PONDWheeling; Dundee Rd., east of Burnham Ave4127POWDERHORN LAKEChicago; Brainard Ave., east of Burnham Ave4128ROLLING KNOLLS PONDElgin; Rohrssen Rd. south of Route 58*29SAG QUARRIES EAST/WESTLemont; Route-83 and Archer Ave., at 111th St42-4330SAGANASHKEE SLOUGHPalos Hills; Willow Springs Rd. (104th Ave.) and 107th St4431SAUK LAKEChicago Heigh                                                                                                                                                                 | 12 | CERMAK QUARRY          |                                                                                     | 26    |
| 15GREEN LAKECalumet City; north of 159th St, east of Torrence Ave2816HORSETAIL LAKEPalos Park; Willow Springs Rd. (104th Ave.), north of McCarthy Rd2917IDA LAKECountryside; LaGrange Rd. (U.S. 45), north of 67th St3018JOE'S PONDWillow Springs; Willow Springs Rd (104th Ave.), 1 mile south of 95th St3119MAPLE LAKEWillow Springs; Wolf Rd. and 95th St3420MCGINTY SLOUGHLemont; north of 131st St, west of Will-Cook Rd3521MIDLOTHIAN RESERVOIROak Forest; 167th St., west of Cicero Ave3622O'MALLEY PONDSSauk Village; Sauk Trail Rd., west of Burnham Ave3723PAPOOSE LAKEPalos Park; McCarthy Rd. (123rd St.), west of LaGrange Rd (U.S. 45)3824PENNY ROAD PONDBarrington Hills; Penny Rd., west of Old Sutton Rd3925POGIE LAKEOak Forest, 159th St. east of Cicero Avenue, in the Oak Forest Heritage Preserves*26POTAWATOMI PONDWheeling; Dundee Rd., east of Burnham Ave4127POWDERHORN LAKEChicago; Brainard Ave., east of Burnham Ave4128ROLLING KNOLLS PONDElgin; Rohrssen Rd. south of Route 58*29SAG QUARRIES EAST/WESTLemont; north of Sauk Trail Rd., west of Cumberland Ave., and south of 26th St4632SCHILLER PONDSchiller Park; Irving Park Rd., west of Cumberland Ave4733SKOKIE LAGOONSGlencoe/Winnetka; Forestway Dr. b/w Willow & Dundee Rds, E of Edens Exp. (I-94)48-5234TAMPI                                                                                                                                                                 | 13 | DEER GROVE LAKE        | Palatine; Quentin Rd, north of Dundee Rd (in Deer Grove Preserve West)              | *     |
| 16HORSETAIL LAKEPalos Park; Willow Springs Rd. (104th Ave.), north of McCarthy Rd2917IDA LAKECountryside; LaGrange Rd. (U.S. 45), north of 67th St3018JOE'S PONDWillow Springs; Willow Springs Rd (104th Ave.), 1 mile south of 95th St3119MAPLE LAKEWillow Springs; Wolf Rd. and 95th St3420MCGINTY SLOUGHLemont; north of 131st St, west of Will-Cook Rd3521MIDLOTHIAN RESERVOIROak Forest; 167th St., west of Cicero Ave3622O'MALLEY PONDSSauk Village; Sauk Trail Rd., west of Burnham Ave3723PAPOOSE LAKEPalos Park; McCarthy Rd. (123rd St.), west of LaGrange Rd (U.S. 45)3824PENNY ROAD PONDBarrington Hills; Penny Rd., west of Old Sutton Rd3925POGIE LAKEOak Forest, 159th St. east of Cicero Avenue, in the 0ak Forest Heritage Preserves*26POTAWATOMI PONDWheeling; Dundee Rd., east of Milwaukee Ave4027POWDERHORN LAKEChicago; Brainard Ave., east of Burnham Ave4128ROLLING KNOLLS PONDElgin; Rohrssen Rd. south of Route 58*29SAG QUARRIES EAST/WESTLemont; Route-83 and Archer Ave., at 111th St44-4531SAUK LAKEChicago Heights; north of Sauk Trail Rd., west of Euclid Ave., and south of 26th St4629SCHILLER PONDSchiller Park; Irving Park Rd., west of Cumberland Ave4733SKOKIE LAGOONSGlencoe/Winnetka; Forestway Dr. b/w Willow & Dundee Rds, E of Edens Exp. (I-94)48-5234TAMP                                                                                                                                                                 | 14 | FLATFOOT LAKE          | Chicago; entrance from eastbound I-94, south of 130th St. (in Beaubien Woods)       | 27    |
| 17IDA LAKECountryside; LaGrange Rd. (U.S. 45), north of 67th St3018JOE'S PONDWillow Springs; Willow Springs Rd (104th Ave.), 1 mile south of 95th St3119MAPLE LAKEWillow Springs; Wolf Rd. and 95th St3420MCGINTY SLOUGHLemont; north of 131st St, west of Will-Cook Rd3521MIDLOTHIAN RESERVOIROak Forest; 167th St., west of Cicero Ave3622O'MALLEY PONDSSauk Village; Sauk Trail Rd., west of Burnham Ave3723PAPOOSE LAKEPalos Park; McCarthy Rd. (123rd St.), west of LaGrange Rd (U.S. 45)3824PENNY ROAD PONDBarrington Hills; Penny Rd., west of Old Sutton Rd3925POGIE LAKEOak Forest, 159th St. east of Cicero Avenue, in the Oak Forest Heritage Preserves*26POTAWATOMI PONDWheeling; Dundee Rd., east of Milwaukee Ave4027POWDERHORN LAKEChicago; Brainard Ave., east of Burnham Ave4128ROLLING KNOLLS PONDEigin; Rohrssen Rd. south of Route 58*29SAG QUARRIES EAST/WESTLemont; Route-83 and Archer Ave., at 111th St42-4330SAGANASHKEE SLOUGHPalos Hills; Willow Springs Rd. (104th Ave.) and 107th St44-4531SAUK LAKEChicago Heights; north of Sauk Trail Rd., west of Euclid Ave., and south of 26th St4632SCHILLER PONDSchiller Park; Itving Park Rd., west of Tumberland Ave4733SKOKIE LAGOONSGlencoe/Winnetka; Forestway Dr. b/w Willow & Dundee Rds, E of Edens Exp. (I-94)48-5234TAMPI                                                                                                                                                                 | 15 | GREEN LAKE             | Calumet City; north of 159th St, east of Torrence Ave                               | 28    |
| 18JOE'S PONDWillow Springs; Willow Springs Rd (104th Ave.), 1 mile south of 95th St3119MAPLE LAKEWillow Springs; Wolf Rd. and 95th St3420MCGINTY SLOUGHLemont; north of 131st St, west of Will-Cook Rd3521MIDLOTHIAN RESERVOIROak Forest; 167th St., west of Cicero Ave3622O'MALLEY PONDSSauk Village; Sauk Trail Rd., west of Burnham Ave3723PAPOOSE LAKEPalos Park; McCarthy Rd. (123rd St.), west of LaGrange Rd (U.S. 45)3824PENNY ROAD PONDBarrington Hills; Penny Rd., west of Old Sutton Rd3925POGIE LAKEOak Forest, 159th St east of Cicero Avenue, in the Oak Forest Heritage Preserves*26POTAWATOMI PONDWheeling; Dundee Rd., east of Milwaukee Ave4027POWDERHORN LAKEChicago; Brainard Ave., east of Burnham Ave4128ROLLING KNOLLS PONDElgin; Rohrssen Rd. south of Route 58*29SAG QUARRIES EAST/WESTLemont; Route-83 and Archer Ave., at 111th St42-4330SAGANASHKEE SLOUGHPalos Hills; Willow Springs Rd. (104th Ave.) and 107th St44-4531SAUK LAKEChicago Heights; north of Sauk Trail Rd., west of Euclid Ave., and south of 26th St4632SCHILLER PONDSchiller Park; Irving Park Rd., west of Cumberland Ave4733SKOKIE LAGOONSGlencoe/Winnetka; Forestway Dr. b/w Willow & Dundee Rds, E of Edens Exp. (I-94)48-5234TAMPIER LAKEPalos Park; 131st St between Wolf & Will-Cook Roads54-5535T                                                                                                                                                                 | 16 | HORSETAIL LAKE         | Palos Park; Willow Springs Rd. (104th Ave.), north of McCarthy Rd                   | 29    |
| 19MAPLE LAKEWillow Springs; Wolf Rd. and 95th St3420MCGINTY SLOUGHLemont; north of 131st St, west of Will-Cook Rd3521MIDLOTHIAN RESERVOIROak Forest; 167th St., west of Cicero Ave3622O'MALLEY PONDSSauk Village; Sauk Tail Rd., west of Burnham Ave3723PAPOOSE LAKEPalos Park; McCarthy Rd. (123rd St.), west of LaGrange Rd (U.S. 45)3824PENNY ROAD PONDBarrington Hills; Penny Rd., west of Old Suton Rd3925POGIE LAKEOak Forest, 159th St. east of Cicero Avenue, in the Oak Forest Heritage Preserves*26POTAWATOMI PONDWheeling; Dundee Rd., east of Milwaukee Ave4027POWDERHORN LAKEChicago; Brainard Ave., east of Burnham Ave4128ROLLING KNOLLS PONDElgin; Rohrssen Rd. south of Route 58*29SAG QUARRIES EAST/WESTLemont; Route-83 and Archer Ave., at 111th St42-4330SAGANASHKEE SLOUGHPalos Hills; Willow Springs Rd. (104th Ave.) and 107th St44-4531SAUK LAKEChicago Heights; north of Sauk Trail Rd., west of Cumberland Ave4733SKOKIE LAGOONSGlencoe/Winnetka; Forestway Dr. b/w Willow & Dundee Rds, E of Edens Exp. (I-94)48-5234TAMPIER LAKEPalos Park; 131st St. between Wolf & Will-Cook Roads54-5535THATCHER PONDRiver Forest; Chicago Ave, west of Thatcher Ave*36TRYNER'S PONDTinley Park; Central Ave, south of 175th St5337TUMA LAKEWillow Springs; Willow Springs Rd.                                                                                                                                                                           | 17 | IDA LAKE               | Countryside; LaGrange Rd. (U.S. 45), north of 67th St                               | 30    |
| 20MCGINTY SLOUGHLemont; north of 131st St, west of Will-Cook Rd3521MIDLOTHIAN RESERVOIROak Forest; 167th St, west of Cicero Ave3622O'MALLEY PONDSSauk Village; Sauk Trail Rd, west of Burnham Ave3723PAPOOSE LAKEPalos Park; McCarthy Rd. (123rd St.), west of LaGrange Rd (U.S. 45)3824PENNY ROAD PONDBarrington Hills; Penny Rd, west of Old Sutton Rd3925POGIE LAKEOak Forest, 159th St. east of Cicero Avenue, in the Oak Forest Heritage Preserves*26POTAWATOMI PONDWheeling; Dundee Rd, east of Milwaukee Ave4027POWDERHORN LAKEChicago; Brainard Ave., east of Burnham Ave4128ROLLING KNOLLS PONDElgin; Rohrssen Rd. south of Route 58*29SAG QUARRIES EAST/WESTLemont; Route-83 and Archer Ave., at 111th St42-4330SAGANASHKEE SLOUGHPalos Hills; Willow Springs Rd. (104th Ave.) and 107th St44-4531SAUK LAKEChicago Heights; north of Sauk Trail Rd., west of Euclid Ave., and south of 26th St4632SCHILLER PONDSchiller Park; Irving Park Rd., west of Cumberland Ave4733SKOKIE LAGOONSGlencoe/Winnetka; Forestway Dr. b/w Willow & Dundee Rds, E of Edeens Exp. (I-94)48-5234TAMPIER LAKEPalos Park; Chicago Ave, west of Thatcher Ave*35THATCHER PONDRiver Forest; Chicago Ave, west of Thatcher Ave*36TRYNER'S PONDTinley Park; Central Ave, south of 175th St5337TUMA LAKEWillow                                                                                                                                                                           | 18 | JOE'S POND             | Willow Springs; Willow Springs Rd (104th Ave.), 1 mile south of 95th St             | 31    |
| 21MIDLOTHIAN RESERVOIROak Forest; 167th St., west of Cicero Ave3622O'MALLEY PONDSSauk Village; Sauk Trail Rd., west of Burnham Ave3723PAPOOSE LAKEPalos Park; McCarthy Rd. (123rd St.), west of LaGrange Rd (U.S. 45)3824PENNY ROAD PONDBarrington Hills; Penny Rd., west of Old Sutton Rd3925POGIE LAKEOak Forest, 159th St. east of Cicero Avenue, in the Oak Forest Heritage Preserves*26POTAWATOMI PONDWheeling; Dundee Rd., east of Milwaukee Ave4027POWDERHORN LAKEChicago; Brainard Ave., east of Burnham Ave4128ROLLING KNOLLS PONDElgin; Rohrssen Rd. south of Route 58*29SAG QUARRIES EAST/WESTLemont; Route-83 and Archer Ave., at 111th St42-4330SAGANASHKEE SLOUGHPalos Hills; Willow Springs Rd. (104th Ave.) and 107th St44<-45                                                                                                                                                                                                                                                                                                                                                                                                                                                                                                                                                                                                                                                                                                                           | 19 | MAPLE LAKE             | Willow Springs; Wolf Rd. and 95th St                                                | 34    |
| 22O'MALLEY PONDSSauk Village; Sauk Trail Rd., west of Burnham Ave3723PAPOOSE LAKEPalos Park; McCarthy Rd. (123rd St.), west of LaGrange Rd (U.S. 45)3824PENNY ROAD PONDBarrington Hills; Penny Rd., west of Old Sutton Rd3925POGIE LAKEOak Forest, 159th St. east of Cicero Avenue, in the Oak Forest Heritage Preserves*26POTAWATOMI PONDWheeling; Dundee Rd., east of Milwaukee Ave4027POWDERHORN LAKEChicago; Brainard Ave., east of Burnham Ave4128ROLLING KNOLLS PONDElgin; Rohrssen Rd. south of Route 58*29SAG QUARRIES EAST/WESTLemont; Route-83 and Archer Ave., at 111th St42-4330SAGANASHKEE SLOUGHPalos Hills; Willow Springs Rd. (104th Ave.) and 107th St44-4531SAUK LAKEChicago Heights; north of Sauk Trail Rd., west of Euclid Ave., and south of 26th St4632SCHILLER PONDSchiller Park; Irving Park Rd., west of Cumberland Ave4733SKOKIE LAGOONSGlencoe/Winnetka; Forestway Dr. b/w Willow & Dundee Rds, E of Edens Exp. (I-94)48-5234TAMPIER LAKEPalos Park; 131st St. between Wolf & Will-Cook Roads54-5535THATCHER PONDRiver Forest; Chicago Ave, west of Thatcher Ave*36TRYNER'S PONDTinley Park; Central Ave, south of 175th St5337TUMA LAKEWillow Springs; Willow Springs Rd. (104th Av), between 95th St and 107th St5638TURTLEHEAD LAKE/PONDSPalos Heights; Harlem Ave., south of 135th St57 </td <td>20</td> <td>MCGINTY SLOUGH</td> <td>Lemont; north of 131st St, west of Will-Cook Rd</td> <td>35</td>                                    | 20 | MCGINTY SLOUGH         | Lemont; north of 131st St, west of Will-Cook Rd                                     | 35    |
| 23PAPOOSE LAKEPalos Park; McCarthy Rd. (123rd St.), west of LaGrange Rd (U.S. 45)3824PENNY ROAD PONDBarrington Hills; Penny Rd., west of Old Sutton Rd3925POGIE LAKEOak Forest, 159th St. east of Cicero Avenue, in the Oak Forest Heritage Preserves*26POTAWATOMI PONDWheeling; Dundee Rd., east of Milwaukee Ave4027POWDERHORN LAKEChicago; Brainard Ave., east of Burnham Ave4128ROLLING KNOLLS PONDElgin; Rohrssen Rd. south of Route 58*29SAG QUARRIES EAST/WESTLemont; Route-83 and Archer Ave., at 111th St42-4330SAGANASHKEE SLOUGHPalos Hills; Willow Springs Rd. (104th Ave.) and 107th St44-4531SAUK LAKEChicago Heights; north of Sauk Trail Rd., west of Euclid Ave., and south of 26th St4632SCHILLER PONDSchiller Park; Irving Park Rd., west of Cumberland Ave4733SKOKIE LAGOONSGlencoe/Winnetka; Forestway Dr. b/w Willow & Dundee Rds, E of Edens Exp. (I-94)48-5234TAMPIER LAKEPalos Park; 131st St. between Wolf & Will-Cook Roads54-5535THATCHER PONDRiver Forest; Chicago Ave, west of Thatcher Ave*36TRYNER'S PONDTinley Park; Central Ave, south of 175th St5337TUMA LAKEWillow Springs; Willow Springs Rd. (104th Av), between 95th St and 107th St5638TURTLEHEAD LAKE/PONDSPalos Heights; Harlem Ave., south of 135th St57                                                                                                                                                                                                                     | 21 | MIDLOTHIAN RESERVOIR   | Oak Forest; 167th St., west of Cicero Ave                                           | 36    |
| 24PENNY ROAD PONDBarrington Hills; Penny Rd., west of Old Sutton Rd3925POGIE LAKEOak Forest, 159th St. east of Cicero Avenue, in the Oak Forest Heritage Preserves*26POTAWATOMI PONDWheeling; Dundee Rd., east of Milwaukee Ave4027POWDERHORN LAKEChicago; Brainard Ave., east of Burnham Ave4128ROLLING KNOLLS PONDElgin; Rohrssen Rd. south of Route 58*29SAG QUARRIES EAST/WESTLemont; Route-83 and Archer Ave., at 111th St42-4330SAGANASHKEE SLOUGHPalos Hills; Willow Springs Rd. (104th Ave.) and 107th St44-4531SAUK LAKEChicago Heights; north of Sauk Trail Rd., west of Euclid Ave., and south of 26th St4632SCHILLER PONDGlencoe/Winnetka; Forestway Dr. b/w Willow & Dundee Rds, E of Edens Exp. (I-94)48-5234TAMPIER LAKEPalos Park; 131st St. between Wolf & Will-Cook Roads54-5535THATCHER PONDRiver Forest; Chicago Ave, west of Thatcher Ave*36TRYNER'S PONDTinley Park; Central Ave, south of 175th St5337TUMA LAKEWillow Springs; Willow Springs Rd. (104th Av), between 95th St and 107th St5638TURTLEHEAD LAKE/PONDSPalos Heights; Harlem Ave., south of 135th St57                                                                                                                                                                                                                                                                                                                                                                                | 22 | O'MALLEY PONDS         | Sauk Village; Sauk Trail Rd., west of Burnham Ave                                   | 37    |
| 25POGIE LAKEOak Forest, 159th St. east of Cicero Avenue, in the Oak Forest Heritage Preserves*26POTAWATOMI PONDWheeling; Dundee Rd., east of Milwaukee Ave4027POWDERHORN LAKEChicago; Brainard Ave., east of Burnham Ave4128ROLLING KNOLLS PONDElgin; Rohrssen Rd. south of Route 58*29SAG QUARRIES EAST/WESTLemont; Route-83 and Archer Ave., at 111th St42-4330SAGANASHKEE SLOUGHPalos Hills; Willow Springs Rd. (104th Ave.) and 107th St44-4531SAUK LAKEChicago Heights; north of Sauk Trail Rd., west of Euclid Ave., and south of 26th St4632SCHILLER PONDSchiller Park; Irving Park Rd., west of Cumberland Ave4733SKOKIE LAGOONSGlencoe/Winnetka; Forestway Dr. b/w Willow & Dundee Rds, E of Edens Exp. (I-94)48-5234TAMPIER LAKEPalos Park; 131st St. between Wolf & Will-Cook Roads54-5535THATCHER PONDRiver Forest; Chicago Ave, west of Thatcher Ave*36TRYNER'S PONDTinley Park; Central Ave, south of 175th St5337TUMA LAKEWillow Springs; Willow Springs Rd. (104th Av), between 95th St and 107th St5638TURTLEHEAD LAKE/PONDSPalos Heights; Harlem Ave., south of 135th St57                                                                                                                                                                                                                                                                                                                                                                             | 23 | PAPOOSE LAKE           | Palos Park; McCarthy Rd. (123rd St.), west of LaGrange Rd (U.S. 45)                 | 38    |
| 26POTAWATOMI PONDWheeling; Dundee Rd., east of Milwaukee Ave4027POWDERHORN LAKEChicago; Brainard Ave., east of Burnham Ave4128ROLLING KNOLLS PONDElgin; Rohrssen Rd. south of Route 58*29SAG QUARRIES EAST/WESTLemont; Route-83 and Archer Ave., at 111th St42-4330SAGANASHKEE SLOUGHPalos Hills; Willow Springs Rd. (104th Ave.) and 107th St44<-45                                                                                                                                                                                                                                                                                                                                                                                                                                                                                                                                                                                                                                                                                                                                                                                                                                                                                                                                                                                                                                                                                                                     | 24 | PENNY ROAD POND        | Barrington Hills; Penny Rd., west of Old Sutton Rd                                  | 39    |
| 27POWDERHORN LAKEChicago; Brainard Ave., east of Burnham Ave4128ROLLING KNOLLS PONDElgin; Rohrssen Rd. south of Route 58*29SAG QUARRIES EAST/WESTLemont; Route-83 and Archer Ave., at 111th St42-4330SAGANASHKEE SLOUGHPalos Hills; Willow Springs Rd. (104th Ave.) and 107th St44-4531SAUK LAKEChicago Heights; north of Sauk Trail Rd., west of Euclid Ave., and south of 26th St4632SCHILLER PONDSchiller Park; Irving Park Rd., west of Cumberland Ave4733SKOKIE LAGOONSGlencoe/Winnetka; Forestway Dr. b/w Willow & Dundee Rds, E of Edens Exp. (I-94)48-5234TAMPIER LAKEPalos Park; 131st St. between Wolf & Will-Cook Roads54-5535THATCHER PONDRiver Forest; Chicago Ave, west of Thatcher Ave*36TRYNER'S PONDTinley Park; Central Ave, south of 175th St5337TUMA LAKEWillow Springs; Willow Springs Rd. (104th Av), between 95th St and 107th St5638TURTLEHEAD LAKE/PONDSPalos Heights; Harlem Ave., south of 135th St57                                                                                                                                                                                                                                                                                                                                                                                                                                                                                                                                         | 25 | POGIE LAKE             | Oak Forest, 159th St. east of Cicero Avenue, in the Oak Forest Heritage Preserves   | *     |
| 28ROLLING KNOLLS PONDElgin; Rohrssen Rd. south of Route 58*29SAG QUARRIES EAST/WESTLemont; Route-83 and Archer Ave., at 111th St42-4330SAGANASHKEE SLOUGHPalos Hills; Willow Springs Rd. (104th Ave.) and 107th St44-4531SAUK LAKEChicago Heights; north of Sauk Trail Rd., west of Euclid Ave., and south of 26th St4632SCHILLER PONDSchiller Park; Irving Park Rd., west of Cumberland Ave4733SKOKIE LAGOONSGlencoe/Winnetka; Forestway Dr. b/w Willow & Dundee Rds, E of Edens Exp. (I-94)48-5234TAMPIER LAKEPalos Park; 131st St. between Wolf & Will-Cook Roads54-5535THATCHER PONDRiver Forest; Chicago Ave, west of Thatcher Ave*36TRYNER'S PONDTinley Park; Central Ave, south of 175th St5337TUMA LAKEWillow Springs; Willow Springs Rd. (104th Av), between 95th St and 107th St5638TURTLEHEAD LAKE/PONDSPalos Heights; Harlem Ave., south of 135th St57                                                                                                                                                                                                                                                                                                                                                                                                                                                                                                                                                                                                       | 26 | POTAWATOMI POND        | Wheeling; Dundee Rd., east of Milwaukee Ave                                         | 40    |
| 29SAG QUARRIES EAST/WESTLemont; Route-83 and Archer Ave., at 111th St42-4330SAGANASHKEE SLOUGHPalos Hills; Willow Springs Rd. (104th Ave.) and 107th St44-4531SAUK LAKEChicago Heights; north of Sauk Trail Rd., west of Euclid Ave., and south of 26th St4632SCHILLER PONDSchiller Park; Irving Park Rd., west of Cumberland Ave4733SKOKIE LAGOONSGlencoe/Winnetka; Forestway Dr. b/w Willow & Dundee Rds, E of Edens Exp. (I-94)48-5234TAMPIER LAKEPalos Park; 131st St. between Wolf & Will-Cook Roads54-5535THATCHER PONDRiver Forest; Chicago Ave, west of Thatcher Ave*36TRYNER'S PONDTinley Park; Central Ave, south of 175th St5337TUMA LAKEWillow Springs; Willow Springs Rd. (104th Av), between 95th St and 107th St5638TURTLEHEAD LAKE/PONDSPalos Heights; Harlem Ave., south of 135th St57                                                                                                                                                                                                                                                                                                                                                                                                                                                                                                                                                                                                                                                                  | 27 | POWDERHORN LAKE        | Chicago; Brainard Ave., east of Burnham Ave                                         | 41    |
| 30SAGANASHKEE SLOUGHPalos Hills; Willow Springs Rd. (104th Ave.) and 107th St44-4531SAUK LAKEChicago Heights; north of Sauk Trail Rd., west of Euclid Ave., and south of 26th St4632SCHILLER PONDSchiller Park; Irving Park Rd., west of Cumberland Ave4733SKOKIE LAGOONSGlencoe/Winnetka; Forestway Dr. b/w Willow & Dundee Rds, E of Edens Exp. (I-94)48-5234TAMPIER LAKEPalos Park; 131st St. between Wolf & Will-Cook Roads54-5535THATCHER PONDRiver Forest; Chicago Ave, west of Thatcher Ave*36TRYNER'S PONDTinley Park; Central Ave, south of 175th St5337TUMA LAKEWillow Springs; Willow Springs Rd. (104th Av), between 95th St and 107th St5638TURTLEHEAD LAKE/PONDSPalos Heights; Harlem Ave., south of 135th St57                                                                                                                                                                                                                                                                                                                                                                                                                                                                                                                                                                                                                                                                                                                                            | 28 | ROLLING KNOLLS POND    | Elgin; Rohrssen Rd. south of Route 58                                               | *     |
| 31SAUK LAKEChicago Heights; north of Sauk Trail Rd., west of Euclid Ave., and south of 26th St4632SCHILLER PONDSchiller Park; Irving Park Rd., west of Cumberland Ave4733SKOKIE LAGOONSGlencoe/Winnetka; Forestway Dr. b/w Willow & Dundee Rds, E of Edens Exp. (I-94)48-5234TAMPIER LAKEPalos Park; 131st St. between Wolf & Will-Cook Roads54-5535THATCHER PONDRiver Forest; Chicago Ave, west of Thatcher Ave*36TRYNER'S PONDTinley Park; Central Ave, south of 175th St5337TUMA LAKEWillow Springs; Willow Springs Rd. (104th Av), between 95th St and 107th St5638TURTLEHEAD LAKE/PONDSPalos Heights; Harlem Ave., south of 135th St57                                                                                                                                                                                                                                                                                                                                                                                                                                                                                                                                                                                                                                                                                                                                                                                                                              | 29 | SAG QUARRIES EAST/WEST | Lemont; Route-83 and Archer Ave., at 111th St                                       | 42-43 |
| 32SCHILLER PONDSchiller Park; Irving Park Rd., west of Cumberland Ave4733SKOKIE LAGOONSGlencoe/Winnetka; Forestway Dr. b/w Willow & Dundee Rds, E of Edens Exp. (I-94)48-5234TAMPIER LAKEPalos Park; 131st St. between Wolf & Will-Cook Roads54-5535THATCHER PONDRiver Forest; Chicago Ave, west of Thatcher Ave*36TRYNER'S PONDTinley Park; Central Ave, south of 175th St5337TUMA LAKEWillow Springs; Willow Springs Rd. (104th Av), between 95th St and 107th St5638TURTLEHEAD LAKE/PONDSPalos Heights; Harlem Ave., south of 135th St57                                                                                                                                                                                                                                                                                                                                                                                                                                                                                                                                                                                                                                                                                                                                                                                                                                                                                                                              | 30 | SAGANASHKEE SLOUGH     | Palos Hills; Willow Springs Rd. (104th Ave.) and 107th St                           | 44-45 |
| 33SKOKIE LAGOONSGlencoe/Winnetka; Forestway Dr. b/w Willow & Dundee Rds, E of Edens Exp. (I-94)48–5234TAMPIER LAKEPalos Park; 131st St. between Wolf & Will-Cook Roads54–5535THATCHER PONDRiver Forest; Chicago Ave, west of Thatcher Ave*36TRYNER'S PONDTinley Park; Central Ave, south of 175th St5337TUMA LAKEWillow Springs; Willow Springs Rd. (104th Av), between 95th St and 107th St5638TURTLEHEAD LAKE/PONDSPalos Heights; Harlem Ave., south of 135th St57                                                                                                                                                                                                                                                                                                                                                                                                                                                                                                                                                                                                                                                                                                                                                                                                                                                                                                                                                                                                     | 31 | SAUK LAKE              | Chicago Heights; north of Sauk Trail Rd., west of Euclid Ave., and south of 26th St | 46    |
| 34TAMPIER LAKEPalos Park; 131st St. between Wolf & Will-Cook Roads54-5535THATCHER PONDRiver Forest; Chicago Ave, west of Thatcher Ave*36TRYNER'S PONDTinley Park; Central Ave, south of 175th St5337TUMA LAKEWillow Springs; Willow Springs Rd. (104th Av), between 95th St and 107th St5638TURTLEHEAD LAKE/PONDSPalos Heights; Harlem Ave., south of 135th St57                                                                                                                                                                                                                                                                                                                                                                                                                                                                                                                                                                                                                                                                                                                                                                                                                                                                                                                                                                                                                                                                                                         | 32 | SCHILLER POND          | Schiller Park; Irving Park Rd., west of Cumberland Ave                              | 47    |
| 35THATCHER PONDRiver Forest; Chicago Ave, west of Thatcher Ave*36TRYNER'S PONDTinley Park; Central Ave, south of 175th St5337TUMA LAKEWillow Springs; Willow Springs Rd. (104th Av), between 95th St and 107th St5638TURTLEHEAD LAKE/PONDSPalos Heights; Harlem Ave., south of 135th St57                                                                                                                                                                                                                                                                                                                                                                                                                                                                                                                                                                                                                                                                                                                                                                                                                                                                                                                                                                                                                                                                                                                                                                                | 33 | SKOKIE LAGOONS         | Glencoe/Winnetka; Forestway Dr. b/w Willow & Dundee Rds, E of Edens Exp. (I-94)     | 48-52 |
| 36TRYNER'S PONDTinley Park; Central Ave, south of 175th St5337TUMA LAKEWillow Springs; Willow Springs Rd. (104th Av), between 95th St and 107th St5638TURTLEHEAD LAKE/PONDSPalos Heights; Harlem Ave., south of 135th St57                                                                                                                                                                                                                                                                                                                                                                                                                                                                                                                                                                                                                                                                                                                                                                                                                                                                                                                                                                                                                                                                                                                                                                                                                                               | 34 | TAMPIER LAKE           | Palos Park; 131st St. between Wolf & Will-Cook Roads                                | 54-55 |
| 37TUMA LAKEWillow Springs; Willow Springs Rd. (104th Av), between 95th St and 107th St5638TURTLEHEAD LAKE/PONDSPalos Heights; Harlem Ave., south of 135th St57                                                                                                                                                                                                                                                                                                                                                                                                                                                                                                                                                                                                                                                                                                                                                                                                                                                                                                                                                                                                                                                                                                                                                                                                                                                                                                           | 35 | THATCHER POND          | River Forest; Chicago Ave, west of Thatcher Ave                                     | *     |
| 38       TURTLEHEAD LAKE/PONDS       Palos Heights; Harlem Ave., south of 135th St       57                                                                                                                                                                                                                                                                                                                                                                                                                                                                                                                                                                                                                                                                                                                                                                                                                                                                                                                                                                                                                                                                                                                                                                                                                                                                                                                                                                              | 36 | TRYNER'S POND          | Tinley Park; Central Ave, south of 175th St                                         | 53    |
|                                                                                                                                                                                                                                                                                                                                                                                                                                                                                                                                                                                                                                                                                                                                                                                                                                                                                                                                                                                                                                                                                                                                                                                                                                                                                                                                                                                                                                                                          | 37 | TUMA LAKE              | Willow Springs; Willow Springs Rd. (104th Av), between 95th St and 107th St         | 56    |
| 39WAMPUM LAKEThornton; Thornton-Lansing Rd., 1½ mile west of Torrence Ave58                                                                                                                                                                                                                                                                                                                                                                                                                                                                                                                                                                                                                                                                                                                                                                                                                                                                                                                                                                                                                                                                                                                                                                                                                                                                                                                                                                                              | 38 | TURTLEHEAD LAKE/PONDS  | Palos Heights; Harlem Ave., south of 135th St                                       | 57    |
|                                                                                                                                                                                                                                                                                                                                                                                                                                                                                                                                                                                                                                                                                                                                                                                                                                                                                                                                                                                                                                                                                                                                                                                                                                                                                                                                                                                                                                                                          | 39 | WAMPUM LAKE            | Thornton; Thornton-Lansing Rd., $1\frac{1}{2}$ mile west of Torrence Ave            | 58    |