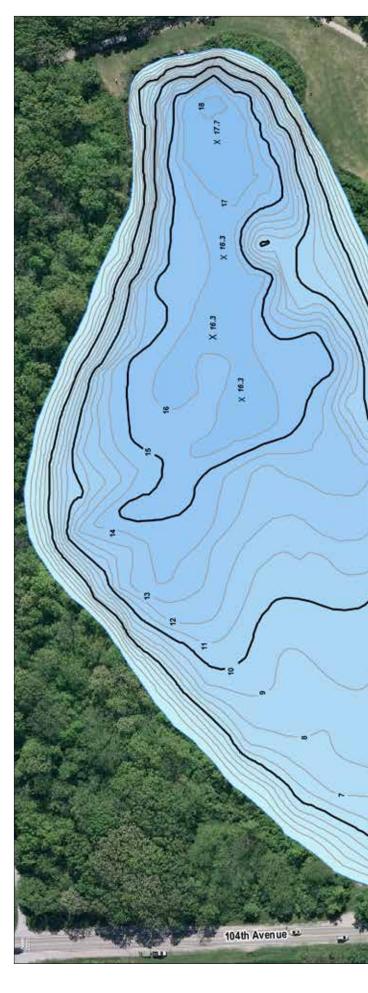

# Map Index of the Designated Fishing Lakes Forest Preserves of Cook County

| 1         ARROWHEAD LAKE         Palos Heights; 135th St, east of Harlem Ave         9           2         AXEHEAD LAKE         Park Ridge; Touhy Ave., east of River Rd. and the Tri-State Tollway (I-294)         10           3         BARRINGTON RD POND         Hoffman Estates; Barrington Rd, south of Higgins Rd         11           4         BECK LAKE         Des Phines; Central Rd, Detween River Rd and the Tri-State Tollway (I-294)         13           6         BELLEX LAKE         Park Ridge; Busse Higgins Rd, west of Beverty Rd         15           7         BEVERLY LAKE         Hoffman Estates; Higgins Rd, seat of Beverty Rd         16           9         BODE LAKES         Hoffman Estates; Bode Rd, a south of GR Rd         16           9         BODE LAKES         Hoffman Estates; Bode Rd, a south of Sth St         19           11         BUSSE RESERVOIR         Elk Grove Village; Higgins Rd, east of RT-53/-290         20-25           12         CERMAK QUARRY         Lyons; Oglidan Av, & mile west of Hafma Ave         26           13         DEER GROVE LAKE         Palatine; Quentin Rd, north of Dundee Rd (in Deer Grove Preserve West)         *           14         FLATFOOT LAKE         Chicago; entrance from eastbouid 194, south of 150th St.         30           15         GREEN LAKE         Calumet City, north of 159th St. east of Torence                                                 | #  | LAKE                   | LOCATION                                                                            | PAGE  |
|--------------------------------------------------------------------------------------------------------------------------------------------------------------------------------------------------------------------------------------------------------------------------------------------------------------------------------------------------------------------------------------------------------------------------------------------------------------------------------------------------------------------------------------------------------------------------------------------------------------------------------------------------------------------------------------------------------------------------------------------------------------------------------------------------------------------------------------------------------------------------------------------------------------------------------------------------------------------------------------------------------------------------------------------------------------------------------------------------------------------------------------------------------------------------------------------------------------------------------------------------------------------------------------------------------------------------------------------------------------------------------------------------------------------------------------------------------------------------|----|------------------------|-------------------------------------------------------------------------------------|-------|
| 2         AXEHEAD LAKE         Park Ridge; Touthy Ave., east of River Rd. and the Ti-State Tollway (I-294)         10           3         BARRINGTON RD POND         Hoffman Estates; Barrington Rd, south of Higgins Rd         11           4         BECK LAKE         Des Plaines; Central Rd, between River Rd and the Ti-State Tollway (I-294)         12           5         BELLEAU LAKE         Des Riding; Busse Highway, west of the Ti-State Tollway (I-294)         13           6         BELLY DEEP SLOUGH         Palos Hills; LaGrange Rd (U.S. Route 45), 1/2 mile south of 95th St         14           7         BEVERLY LAKE         Hoffman Estates; Bod Rd Rd, and the States Toldway (I-294)         15           8         BIG BEND LAKE         Des Plaines; East River Rd, south of 061 Rd         17-18           9         BODE LAKES         Hoffman Estates; Bod Rd Rd, 1 mile west of Barrington Rd         17-18           10         BULLFROG LAKE         Willow Springs; Wolf Rd, south of 95th St         19           11         BUSSE RESERVOIR         Elk Grove Vilage; Higgins Rd, east of RT-53/L290         20-25           12         CERMAK QUARRY         Lyons; Ogden Av, ½ mile west of Harlem Ave         28           14         FLATFOOT LAKE         Chicago; entrance from eastbound 1-94, south of 130th St. (in Beaubien Woods)         27           15         GREEN LAKE                                       |    | ARROWHEAD LAKE         | Palos Heights; 135th St, east of Harlem Ave                                         | 9     |
| 3         BARRINGTON RD POND         Hoffman Estates; Barrington Rd, south of Higgins Rd         11           4         BECK LAKE         Des Plaines; Central Rd, between River Rd and the Th-State Tollway (I-294)         12           5         BELLEAU LAKE         Park Ridge; Busse Highway, west of the Th-State Tollway (I-294)         13           6         BELLY DEEP SLOUGH         Palos Hills; LaGrange Rd (U.S. Route 45), 1/2 mile south of 95th St         14           7         BEVERTY LAKE         Hoffman Estates; Higgins Rd, west of Barrington Rd         17-18           80         BODE LAKES         Hoffman Estates; Higgins Rd, east of RF-37/L290         20-25           10         BULLFROG LAKE         Willow Springs; Wolf Rd, south of 95th St         14           11         BUSSE RESERVOIR         Elic Grove Village; Higgins Rd, east of RF-37/L290         20-25           12         CERMAK QUARRY         Lyons; Ogden Av, ½ mile west of Harlem Ave         26           13         DEER GROVE LAKE         Palatine; Quentin Rd, north of Dundee Rd (In Deer Grove Preserve West)         *           14         FLATFOOT LAKE         Chicago; entrance from eastbound 1-94, south of 130th St. (in Beaubien Woods)         27           15         GREEN LAKE         Calumet City; north of 151th St. east of Torrence Ave         28           16         HORSETAIL LAKE <td></td> <td></td> <td></td> <td>10</td> |    |                        |                                                                                     | 10    |
| 4         BECK LAKE         Des Plaines; Central RJ, between River Rd and the Tir-State Tollway (I-294)         12           5         BELLEAU LAKE         Park Ridge; Busse Highway, west of the Tir-State Tollway (I-294)         13           6         BELLY DEEP SLOUGH         Palos Hills; LaGrange Rd (U.S. Route 45), 1/2 mile south of 95th St         14           7         BEVERVL LAKE         Hoffman Estates; Hagins Rd, west of Berwing Rd         15           8         BIG BEND LAKE         Des Plaines; East River Rd, south of Golf Rd         16           9         BODE LAKES         Hoffman Estates; Bode Rd, 1 mile west of Barrington Rd         17-18           10         BULLFROG LAKE         Willow Springs; Wolf Rd, south of 55h St         19           11         BUSSE RESERVOIR         Elk Grove Vilage; Higgins Rd, east of RT-53/L-290         20-25           12         CERMAK QUARRY         Lyons; Ogden Av, ½ mile west of Hartem Ave         26           13         DEER GROVE LAKE         Palos Park; Willow Springs Rd, 104th Ave.), north of 130th St. (in Baublen Woods)         27           15         GREEN LAKE         Calumet City; north of 159th St, east of Torence Ave         28           16         HORSETAIL LAKE         Palos Park; Willow Springs; Will Make, Jonth of 67th St         30           18         JOE'S POND         Willow Spring                                                |    |                        |                                                                                     |       |
| 5       BELLEAU LAKE       Park Ridge; Busse Highway, west of the Tin-State Tollway (I-294)       1.3         6       BELLY DEEP SLOUGH       Palos Hills; LaGrange Rd (U.S. Route 45), 1/2 mile south of 95th St       1.4         7       BEVERLY LAKE       Hoftman Estates; Higgins Rd, west of Bevrity Rd       1.5         8       BIG BEND LAKE       Des Plaines; East River Rd, south of Golf Rd       1.6         9       BODE LAKES       Hoftman Estates; Bode Rd, I mile west of Barrington Rd       1.7-1.8         10       BULLFROG LAKE       Willow Springs; Wolf Rd, south of 95th St       1.9         11       BUSSE RESERVOIR       Elk Grove Village; Higgins Rd, east of RT-53/t-290       20-25         12       CERMAK QUARRY       Lyon; Ogden Av, ½ mile west of Harlem Ave       26         13       DEER GROVE LAKE       Palatine; Quentin Rd, north of Dundee Rd (in Deer Grove Preserve West)       *         14       FLATFOOT LAKE       Calumet City; north of 159th St, east of Torrence Ave       28         16       HORSETAIL LAKE       Palos Park; Willow Springs; Will Wow Springs Rd (104th Ave.), north of McCarthy Rd       29         17       IDA LAKE       Countryside; LaGrange Rd, (104th Ave.), 1 mile south of 95th St       31         19       MAPLE LAKE       Willow Springs; Will Wow Springs Rd (104th Ave.), 1 mile south of 95th St                                                                        |    |                        |                                                                                     |       |
| 6BELLY DEEP SLOUGHPalos Hilis; LaGrange Rd (U.S. Route 45), 1/2 mile south of 95th St147BEVERLY LAKEHoffman Estates; Higgins Rd, west of Beverly Rd158BIG BEND LAKEDes Plaines; East River Rd, south of 6olf Rd169BODE LAKESHoffman Estates; Bode Rd, 1 mile west of Barrington Rd17-1810BULLFROG LAKEWillow Springs; Wolf Rd, south of 95th St1911BUSSE RESERVOIRElk Grove Village; Higgins Rd, east of RT-53/I-29020-2512CERMAK QUARRYLyons; Ogden Av, ½ mile west of Harlem Ave2613DEER GROVE LAKEPalatine; Quentin Rd, north of Dundee Rd (in Deer Grove Preserve West)*14FLATFOOT LAKEChicago; entrance from eastbound I-94, south of 130th St. (in Beaubien Woods)2715GREEN LAKECalumet City; north of 159th St, east of Torence Ave2816HORSETAIL LAKEPalos Park; Willow Springs; Willow Springs; Rd. (104th Ave.), north of McCarthy Rd2917IDA LAKECountryside; LaGrange Rd. (U.S. 45), north of 67th St3018JOE'S PONDWillow Springs; Wolf Rd. and 95th St3120MCGINTY SLOUGHLemont; north of 131st St, west of Will-Cook Rd3521MIDLOTHIAN RESERVOIROak Forest; 157th St., west of Cicero Ave3622O'MALLEY PONDSSauk Village; Sauk Trail Rd, west of Glaring Rd (U.S. 45), west of LaGrange Rd (U.S. 45)3824PENNY ROAD PONDBarrington Hills; Penny Rd, west of Idarinage Rd (U.S. 45)3825POGIE LAKE                                                                                                                                                                 |    |                        |                                                                                     |       |
| 7BEVERLY LAKEHoffman Estates; Higgins Rd, west of Beverly Rd158BIG BEND LAKEDes Plaines; East River Rd, south of Golf Rd169BODE LAKESHoffman Estates; Bode Rd, 1 mile west of Barrington Rd17-1810BULLFROG LAKEWillow Springs; Wolf Rd, south of 95th St1911BUSSE RESERVOIRElk Grove Village; Higgins Rd, east of RT-53/1-29020-2512CERMAK QUARRYLyons; Ogden Av, ½ mile west of Harlem Ave2613DEER GROVE LAKEPalatine; Quentin Rd, north of Dundee Rd (in Deer Grove Preserve West)*14FLATFOOT LAKEChicago; entrance from eastbound I-94, south of 130th St. (in Beaubien Woods)2715GREEN LAKECalumet City; north of 159th St, east of Torrence Ave2816HORSETAIL LAKEPalos Park; Willow Springs Rd. (104th Ave.), north of McCarthy Rd2917IDA LAKECountryside; LaGrange Rd. (U.S. 45), north of 67th St3018JOE'S PONDWillow Springs; Wolf Rd. and 95th St3119MAPLE LAKEWillow Springs; Wolf Rd. and 95th St3620O'MALLEY PONDSSauk Village; Sauk Trail Rd., west of Burnham Ave3723PAPOOSE LAKEPalos Park; McCarthy Rd. (123rd St.), west of LaGrange Rd (U.S. 45)3824PENNY ROAD PONDBarington Hills; Penny Rd., west of Guroham Ave4027POWDERHORN LAKEOnk Forest, 159th St. east of Gicen Avenue, in the 0ak Forest Heritage Preserves*28POGIE LAKEOak Forest, 159th St. east of Gicen Avenue,                                                                                                                                                                          |    |                        |                                                                                     |       |
| 8         BIG BEND LAKE         Des Plaines; East River Rd, south of Golf Rd         16           9         BODE LAKES         Hoffman Estates; Bode Rd, 1 mile west of Barrington Rd         17-18           10         BULLFROG LAKE         Willow Springs; Wolf Rd, south of 95th St         19           11         BUSSE RESERVOIR         Elk Grove Village; Higgins Rd, east of RT-53/L-290         20-25           12         CERMAK QUARRY         Lyons; Ogden Av, ½ mile west of Harlem Ave         26           13         DEER GROVE LAKE         Palatine; Quentin Rd, north of Dundee Rd (in Deer Grove Preserve West)         *           14         FLATFOOT LAKE         Chicago; entrance from eastbound I-94, south of 130th St. (in Beaubien Woods)         27           15         GREEN LAKE         Calumet City; north of 159th St, east of Torrence Ave         28           16         HORSETAIL LAKE         Countryside; LaGrange Rd. (U.S. 45), north of McCarthy Rd         29           17         IDA LAKE         Countryside; LaGrange Rd. (U.S. 45), north of 95th St         31           19         MAPLE LAKE         Willow Springs; Will Rd. and 95th St         34           20         MCGINTY SLOUGH         Lernont; north of 131st St, west of Cicero Ave         36           21         MIDLOTHIAN RESERVOIR         Oak Forest; 167th St., west of Cicero Ave                                                          |    |                        |                                                                                     |       |
| 9BODE LAKESHoffman Estates; Bode Rd, 1 mile west of Barrington Rd17-1810BULLFROG LAKEWillow Springs; Wolf Rd, south of 95th St1911BUSSE RESERVOIRElk Grove Village; Higgins Rd, east of RT-53/1-29020-2512CERMAK QUARRYLyons; Ogden Av, ½ mile west of Harlen Ave2613DEER GROVE LAKEPalatine; Quentin Rd, north of Dundee Rd (in Deer Grove Preserve West)*14FLATFOOT LAKEChicago; entrance from eastbound 1-94, south of 130th St. (in Beaubien Woods)2715GREEN LAKECalumet City; north of 159th St, east of Torrence Ave2816HORSETAIL LAKEPalos Park; Willow Springs Rd. (104th Ave.), north of McCarthy Rd2917IDA LAKECountryside; LaGrange Rd. (U.S. 45), north of 67th St3018JOE'S PONDWillow Springs; Willow Springs Rd (104th Ave.), 1 mile south of 95th St3119MAPLE LAKEWillow Springs; Wolf Rd. and 95th St3420MCGINTY SLOUGHLemont; north of 131st St, west of Will-Cook Rd3521MIDLOTHIAN RESERVOIROak Forest; 167th St., west of Gloro Ave3622O'MALLEY PONDSSauk Yillage; Sauk Trail Rd., west of JGrange Rd (U.S. 45)3824PENNY ROAD PONDBarrington Hillis; Penny Rd., west of Old Sutton Rd3925POGIE LAKEPalos Park; McCarthy Rd. (123rd St.), west of LaGrange Rd (U.S. 45)3826POTAWATOMI PONDWheeling. Dundee Rd., east of Burnham Ave4128ROLLING KNOLLS PONDElgin; Rohrssen Rd.                                                                                                                                                                          |    |                        |                                                                                     |       |
| 10BULLFROG LAKEWillow Springs; Wolf Rd, south of 95th St1911BUSSE RESERVOIRElk Grove Village; Higgins Rd, east of RT-53/I-29020-2512CERMAK QUARRYLyons; Ogden Av, ½ mile west of Harlem Ave2613DEER GROVE LAKEPalatine; Quentin Rd, north of Dundee Rd (in Deer Grove Preserve West)*14FLATFOOT LAKEChicago; entrance from eastbound I-94, south of 130th St. (in Beaubien Woods)2715GREEN LAKECalumet City; north of 159th St, east of Torrence Ave2816HORSETAIL LAKEPalos Park; Willow Springs Rd. (104th Ave.), north of McCarthy Rd2917IDA LAKECountryside; LaGrange Rd. (U.S. 45), north of 67th St3018JOE'S PONDWillow Springs; Will Wa Springs Rd (104th Ave.), 1 mile south of 95th St3119MAPLE LAKEWillow Springs; Wolf Rd. and 95th St3620O'MALLEY PONDSSauk Village; Sauk Trail Rd., west of Will-Cook Rd3521MIDLOTHIAN RESERVOIROak Forest; 167th St., west of Gleoro Ave3723PAPOOSE LAKEPalos Park; McCarthy Rd. (123 dt St.), west of LaGrange Rd (U.S. 45)3824PEINY ROAD PONDBarrington Hills; Penny Rd., west of Old Sutton Rd3925POGIE LAKEOak Forest; 159th St. east of Gleoro Avenue, in the Oak Forest Heritage Preserves*26POTAWATOMI PONDWheeling; Dundee Rd., east of Milwakkee Ave4027POWDERHORN LAKEChicago, Brainard Ave., east of Glumcharda Ave., and south of 26th St42-4330 <td< td=""><td>9</td><td>BODE LAKES</td><td></td><td></td></td<>                                                                                               | 9  | BODE LAKES             |                                                                                     |       |
| 11BUSSE RESERVOIRElk Grove Village; Higgins Rd, east of RT-53/I-29020-2512CERMAK QUARRYLyons; Ogden Av, ½ mile west of Harlem Ave2613DEER GROVE LAKEPalatine; Quentin Rd, north of Dundee Rd (in Deer Grove Preserve West)*14FLATFOOT LAKEChicago; entrance from eastbound I-94, south of 130th St (in Beaubien Woods)2715GREEN LAKECalumet City; north of 159th St, east of Torrence Ave2816HORSETAIL LAKEPalos Park; Willow Springs Rd. (104th Ave.), north of McCarthy Rd2917IDA LAKECountryside; LaGrange Rd. (U.S. 45), north of McCarthy Rd3018JOE'S PONDWillow Springs; Willow Springs Rd (104th Ave.), 1 mile south of 95th St3119MAPLE LAKEWillow Springs; Wolf Rd. and 95th St3420MCGINTY SLOUGHLemont; north of 131st St, west of Will-Cook Rd3521MIDLOTHIAN RESERVOIROak Forest; 167th St, west of Gicero Ave3622O'MALLEY PONDSSauk Village; Sauk Trail Rd., west of Idarange Rd (U.S. 45)3824PEINY ROAD PONDBarrington Hills; Penny Rd., west of Idarange Rd (U.S. 45)3825POGIE LAKEOak Forest, 159th St. east of Cicero Avenue, in the Oak Forest Heritage Preserves*26POTAWATOMI PONDWheeling; Dundee Rd., east of Milwaukee Ave4027POWDERHORN LAKEChicago, Brainard Ave., east of Giurb Ave., and 107th St44-4533SAGANASHKEE SLOUGHPalos Hills; Willow Springs Rd. (104th Ave.) and 107th St44-45                                                                                                                                                        |    |                        | -                                                                                   |       |
| 12CERMAK QUARRYLyons; Ogden Av, ½ mile west of Harlem Ave2613DEER GROVE LAKEPalatine; Quentin Rd, north of Dundee Rd (in Deer Grove Preserve West)*14FLATFOOT LAKEChicago; entrance from eastbound I-94, south of 130th St. (in Beaubien Woods)2715GREEN LAKECalumet City; north of 159th St, east of Torence Ave2816HORSETAIL LAKEPalos Park; Willow Springs Rd. (104th Ave.), north of McCarthy Rd2917IDA LAKECountryside; LaGrange Rd. (U.S. 45), north of 67th St3018JOE'S PONDWillow Springs; Willow Springs Rd (104th Ave.), 1 mile south of 95th St3120MCGINTY SLOUGHLemont; north of 131st St, west of Will-Cook Rd3521MIDLOTHIAN RESERVOIROak Forest; 167th St., west of Cicero Ave3622O'MALLEY PONDSSauk Village; Sauk Trail Rd., west of IdG Sutton Rd3925PAPOOSE LAKEPalos Park; McCarthy Rd. (123rd St.), west of LaGrange Rd (U.S. 45)3826POTAWATOMI PONDBarrington Hills; Penny Rd., east of Milwaukee Ave4027POWDERHORN LAKEChicago; Brainard Ave., east of Burnham Ave4128ROLLING KNOLLS PONDEigin; Rohrsen Rd. south of Route S8*29SAG QUARRIES EAST/WESTLemont; Route-83 and Archer Ave., at 111th St42-4330SAGANASHKEE SLOUGHPalos Hills; Willow Springs Rd. (104th Ave.) and 107th St44-4531SAUK LAKEChicago Heights; north of Sauk Trail Rd., west of Euclid Ave., and south of 26th St4632                                                                                                                                                        | 11 | BUSSE RESERVOIR        |                                                                                     | 20-25 |
| 120Detext dirict E bittleFludinet, Quintin Ni, Holin of Educe for (III) Educe frieds)14FLATFOOT LAKEChicago; entrance from eastbound I-94, south of 130th St. (in Beaubien Woods)2715GREEN LAKECalumet City; north of 159th St, east of Torrence Ave2816HORSETAIL LAKEPalos Park; Willow Springs Rd. (104th Ave.), north of McCarthy Rd2917IDA LAKECountryside; LaGrange Rd. (U.S. 45), north of 67th St3018JOE'S PONDWillow Springs; Willow Springs Rd (104th Ave.), 1 mile south of 95th St3119MAPLE LAKEWillow Springs; Wolf Rd. and 95th St3420MCGINTY SLOUGHLemont; north of 131st St, west of Will-Cook Rd3521MIDLOTHIAN RESERVOIROak Forest; 167th St, west of Cicero Ave3622O'MALLEY PONDSSauk Village; Sauk Trail Rd., west of LaGrange Rd (U.S. 45)3824PENNY ROAD PONDBarrington Hills; Penny Rd., west of Old Sutton Rd3925POGIE LAKEOak Forest; 159th St. east of Cicero Avenue, in the Oak Forest Heritage Preserves*26POTAWATOMI PONDWheeling; Dundee Rd., east of Burnham Ave4127POWDERHORN LAKEChicago; Brainard Ave., east of Burnham Ave4128ROLLING KNOLLS PONDElgin; Rohrssen Rd. south of Route 58*29SAG QUARRIES EAST/WESTLemont; Route-83 and Archer Ave., at 111th St42-4330SAGANASHKEE SLOUGHPalos Hills; Willow Springs Rd. (104th Ave.) and 107th St4431SAUK LAKEChicago Heigh                                                                                                                                                                 | 12 | CERMAK QUARRY          |                                                                                     | 26    |
| 15GREEN LAKECalumet City; north of 159th St, east of Torrence Ave2816HORSETAIL LAKEPalos Park; Willow Springs Rd. (104th Ave.), north of McCarthy Rd2917IDA LAKECountryside; LaGrange Rd. (U.S. 45), north of 67th St3018JOE'S PONDWillow Springs; Willow Springs Rd (104th Ave.), 1 mile south of 95th St3119MAPLE LAKEWillow Springs; Wolf Rd. and 95th St3420MCGINTY SLOUGHLemont; north of 131st St, west of Will-Cook Rd3521MIDLOTHIAN RESERVOIROak Forest; 167th St., west of Cicero Ave3622O'MALLEY PONDSSauk Village; Sauk Trail Rd., west of Burnham Ave3723PAPOOSE LAKEPalos Park; McCarthy Rd. (123rd St.), west of LaGrange Rd (U.S. 45)3824PENNY ROAD PONDBarrington Hills; Penny Rd., west of Old Sutton Rd3925POGIE LAKEOak Forest, 159th St. east of Cicero Avenue, in the Oak Forest Heritage Preserves*26POTAWATOMI PONDWheeling; Dundee Rd., east of Burnham Ave4127POWDERHORN LAKEChicago; Brainard Ave., east of Burnham Ave4128ROLLING KNOLLS PONDElgin; Rohrssen Rd. south of Route 58*29SAG QUARRIES EAST/WESTLemont; north of Sauk Trail Rd., west of Cumberland Ave., and south of 26th St4632SCHILLER PONDSchiller Park; Irving Park Rd., west of Cumberland Ave4733SKOKIE LAGOONSGlencoe/Winnetka; Forestway Dr. b/w Willow & Dundee Rds, E of Edens Exp. (I-94)48-5234TAMPI                                                                                                                                                                 | 13 | DEER GROVE LAKE        | Palatine; Quentin Rd, north of Dundee Rd (in Deer Grove Preserve West)              | *     |
| 16HORSETAIL LAKEPalos Park; Willow Springs Rd. (104th Ave.), north of McCarthy Rd2917IDA LAKECountryside; LaGrange Rd. (U.S. 45), north of 67th St3018JOE'S PONDWillow Springs; Willow Springs Rd (104th Ave.), 1 mile south of 95th St3119MAPLE LAKEWillow Springs; Wolf Rd. and 95th St3420MCGINTY SLOUGHLemont; north of 131st St, west of Will-Cook Rd3521MIDLOTHIAN RESERVOIROak Forest; 167th St., west of Cicero Ave3622O'MALLEY PONDSSauk Village; Sauk Trail Rd., west of Burnham Ave3723PAPOOSE LAKEPalos Park; McCarthy Rd. (123rd St.), west of LaGrange Rd (U.S. 45)3824PENNY ROAD PONDBarrington Hills; Penny Rd., west of Old Sutton Rd3925POGIE LAKEOak Forest, 159th St. east of Cicero Avenue, in the 0ak Forest Heritage Preserves*26POTAWATOMI PONDWheeling; Dundee Rd., east of Milwaukee Ave4027POWDERHORN LAKEChicago; Brainard Ave., east of Burnham Ave4128ROLLING KNOLLS PONDElgin; Rohrssen Rd. south of Route 58*29SAG QUARRIES EAST/WESTLemont; Route-83 and Archer Ave., at 111th St44-4531SAUK LAKEChicago Heights; north of Sauk Trail Rd., west of Euclid Ave., and south of 26th St4629SCHILLER PONDSchiller Park; Irving Park Rd., west of Cumberland Ave4733SKOKIE LAGOONSGlencoe/Winnetka; Forestway Dr. b/w Willow & Dundee Rds, E of Edens Exp. (I-94)48-5234TAMP                                                                                                                                                                 | 14 | FLATFOOT LAKE          | Chicago; entrance from eastbound I-94, south of 130th St. (in Beaubien Woods)       | 27    |
| 17IDA LAKECountryside; LaGrange Rd. (U.S. 45), north of 67th St3018JOE'S PONDWillow Springs; Willow Springs Rd (104th Ave.), 1 mile south of 95th St3119MAPLE LAKEWillow Springs; Wolf Rd. and 95th St3420MCGINTY SLOUGHLemont; north of 131st St, west of Will-Cook Rd3521MIDLOTHIAN RESERVOIROak Forest; 167th St., west of Cicero Ave3622O'MALLEY PONDSSauk Village; Sauk Trail Rd., west of Burnham Ave3723PAPOOSE LAKEPalos Park; McCarthy Rd. (123rd St.), west of LaGrange Rd (U.S. 45)3824PENNY ROAD PONDBarrington Hills; Penny Rd., west of Old Sutton Rd3925POGIE LAKEOak Forest, 159th St. east of Cicero Avenue, in the Oak Forest Heritage Preserves*26POTAWATOMI PONDWheeling; Dundee Rd., east of Milwaukee Ave4027POWDERHORN LAKEChicago; Brainard Ave., east of Burnham Ave4128ROLLING KNOLLS PONDEigin; Rohrssen Rd. south of Route 58*29SAG QUARRIES EAST/WESTLemont; Route-83 and Archer Ave., at 111th St42-4330SAGANASHKEE SLOUGHPalos Hills; Willow Springs Rd. (104th Ave.) and 107th St44-4531SAUK LAKEChicago Heights; north of Sauk Trail Rd., west of Euclid Ave., and south of 26th St4632SCHILLER PONDSchiller Park; Itving Park Rd., west of Tumberland Ave4733SKOKIE LAGOONSGlencoe/Winnetka; Forestway Dr. b/w Willow & Dundee Rds, E of Edens Exp. (I-94)48-5234TAMPI                                                                                                                                                                 | 15 | GREEN LAKE             | Calumet City; north of 159th St, east of Torrence Ave                               | 28    |
| 18JOE'S PONDWillow Springs; Willow Springs Rd (104th Ave.), 1 mile south of 95th St3119MAPLE LAKEWillow Springs; Wolf Rd. and 95th St3420MCGINTY SLOUGHLemont; north of 131st St, west of Will-Cook Rd3521MIDLOTHIAN RESERVOIROak Forest; 167th St., west of Cicero Ave3622O'MALLEY PONDSSauk Village; Sauk Trail Rd., west of Burnham Ave3723PAPOOSE LAKEPalos Park; McCarthy Rd. (123rd St.), west of LaGrange Rd (U.S. 45)3824PENNY ROAD PONDBarrington Hills; Penny Rd., west of Old Sutton Rd3925POGIE LAKEOak Forest, 159th St east of Cicero Avenue, in the Oak Forest Heritage Preserves*26POTAWATOMI PONDWheeling; Dundee Rd., east of Milwaukee Ave4027POWDERHORN LAKEChicago; Brainard Ave., east of Burnham Ave4128ROLLING KNOLLS PONDElgin; Rohrssen Rd. south of Route 58*29SAG QUARRIES EAST/WESTLemont; Route-83 and Archer Ave., at 111th St42-4330SAGANASHKEE SLOUGHPalos Hills; Willow Springs Rd. (104th Ave.) and 107th St44-4531SAUK LAKEChicago Heights; north of Sauk Trail Rd., west of Euclid Ave., and south of 26th St4632SCHILLER PONDSchiller Park; Irving Park Rd., west of Cumberland Ave4733SKOKIE LAGOONSGlencoe/Winnetka; Forestway Dr. b/w Willow & Dundee Rds, E of Edens Exp. (I-94)48-5234TAMPIER LAKEPalos Park; 131st St between Wolf & Will-Cook Roads54-5535T                                                                                                                                                                 | 16 | HORSETAIL LAKE         | Palos Park; Willow Springs Rd. (104th Ave.), north of McCarthy Rd                   | 29    |
| 19MAPLE LAKEWillow Springs; Wolf Rd. and 95th St3420MCGINTY SLOUGHLemont; north of 131st St, west of Will-Cook Rd3521MIDLOTHIAN RESERVOIROak Forest; 167th St., west of Cicero Ave3622O'MALLEY PONDSSauk Village; Sauk Tail Rd., west of Burnham Ave3723PAPOOSE LAKEPalos Park; McCarthy Rd. (123rd St.), west of LaGrange Rd (U.S. 45)3824PENNY ROAD PONDBarrington Hills; Penny Rd., west of Old Suton Rd3925POGIE LAKEOak Forest, 159th St. east of Cicero Avenue, in the Oak Forest Heritage Preserves*26POTAWATOMI PONDWheeling; Dundee Rd., east of Milwaukee Ave4027POWDERHORN LAKEChicago; Brainard Ave., east of Burnham Ave4128ROLLING KNOLLS PONDElgin; Rohrssen Rd. south of Route 58*29SAG QUARRIES EAST/WESTLemont; Route-83 and Archer Ave., at 111th St42-4330SAGANASHKEE SLOUGHPalos Hills; Willow Springs Rd. (104th Ave.) and 107th St44-4531SAUK LAKEChicago Heights; north of Sauk Trail Rd., west of Cumberland Ave4733SKOKIE LAGOONSGlencoe/Winnetka; Forestway Dr. b/w Willow & Dundee Rds, E of Edens Exp. (I-94)48-5234TAMPIER LAKEPalos Park; 131st St. between Wolf & Will-Cook Roads54-5535THATCHER PONDRiver Forest; Chicago Ave, west of Thatcher Ave*36TRYNER'S PONDTinley Park; Central Ave, south of 175th St5337TUMA LAKEWillow Springs; Willow Springs Rd.                                                                                                                                                                           | 17 | IDA LAKE               | Countryside; LaGrange Rd. (U.S. 45), north of 67th St                               | 30    |
| 20MCGINTY SLOUGHLemont; north of 131st St, west of Will-Cook Rd3521MIDLOTHIAN RESERVOIROak Forest; 167th St, west of Cicero Ave3622O'MALLEY PONDSSauk Village; Sauk Trail Rd, west of Burnham Ave3723PAPOOSE LAKEPalos Park; McCarthy Rd. (123rd St.), west of LaGrange Rd (U.S. 45)3824PENNY ROAD PONDBarrington Hills; Penny Rd, west of Old Sutton Rd3925POGIE LAKEOak Forest, 159th St. east of Cicero Avenue, in the Oak Forest Heritage Preserves*26POTAWATOMI PONDWheeling; Dundee Rd, east of Milwaukee Ave4027POWDERHORN LAKEChicago; Brainard Ave., east of Burnham Ave4128ROLLING KNOLLS PONDElgin; Rohrssen Rd. south of Route 58*29SAG QUARRIES EAST/WESTLemont; Route-83 and Archer Ave., at 111th St42-4330SAGANASHKEE SLOUGHPalos Hills; Willow Springs Rd. (104th Ave.) and 107th St44-4531SAUK LAKEChicago Heights; north of Sauk Trail Rd., west of Euclid Ave., and south of 26th St4632SCHILLER PONDSchiller Park; Irving Park Rd., west of Cumberland Ave4733SKOKIE LAGOONSGlencoe/Winnetka; Forestway Dr. b/w Willow & Dundee Rds, E of Edeens Exp. (I-94)48-5234TAMPIER LAKEPalos Park; Chicago Ave, west of Thatcher Ave*35THATCHER PONDRiver Forest; Chicago Ave, west of Thatcher Ave*36TRYNER'S PONDTinley Park; Central Ave, south of 175th St5337TUMA LAKEWillow                                                                                                                                                                           | 18 | JOE'S POND             | Willow Springs; Willow Springs Rd (104th Ave.), 1 mile south of 95th St             | 31    |
| 21MIDLOTHIAN RESERVOIROak Forest; 167th St., west of Cicero Ave3622O'MALLEY PONDSSauk Village; Sauk Trail Rd., west of Burnham Ave3723PAPOOSE LAKEPalos Park; McCarthy Rd. (123rd St.), west of LaGrange Rd (U.S. 45)3824PENNY ROAD PONDBarrington Hills; Penny Rd., west of Old Sutton Rd3925POGIE LAKEOak Forest, 159th St. east of Cicero Avenue, in the Oak Forest Heritage Preserves*26POTAWATOMI PONDWheeling; Dundee Rd., east of Milwaukee Ave4027POWDERHORN LAKEChicago; Brainard Ave., east of Burnham Ave4128ROLLING KNOLLS PONDElgin; Rohrssen Rd. south of Route 58*29SAG QUARRIES EAST/WESTLemont; Route-83 and Archer Ave., at 111th St42-4330SAGANASHKEE SLOUGHPalos Hills; Willow Springs Rd. (104th Ave.) and 107th St44<-45                                                                                                                                                                                                                                                                                                                                                                                                                                                                                                                                                                                                                                                                                                                           | 19 | MAPLE LAKE             | Willow Springs; Wolf Rd. and 95th St                                                | 34    |
| 22O'MALLEY PONDSSauk Village; Sauk Trail Rd., west of Burnham Ave3723PAPOOSE LAKEPalos Park; McCarthy Rd. (123rd St.), west of LaGrange Rd (U.S. 45)3824PENNY ROAD PONDBarrington Hills; Penny Rd., west of Old Sutton Rd3925POGIE LAKEOak Forest, 159th St. east of Cicero Avenue, in the Oak Forest Heritage Preserves*26POTAWATOMI PONDWheeling; Dundee Rd., east of Milwaukee Ave4027POWDERHORN LAKEChicago; Brainard Ave., east of Burnham Ave4128ROLLING KNOLLS PONDElgin; Rohrssen Rd. south of Route 58*29SAG QUARRIES EAST/WESTLemont; Route-83 and Archer Ave., at 111th St42-4330SAGANASHKEE SLOUGHPalos Hills; Willow Springs Rd. (104th Ave.) and 107th St44-4531SAUK LAKEChicago Heights; north of Sauk Trail Rd., west of Euclid Ave., and south of 26th St4632SCHILLER PONDSchiller Park; Irving Park Rd., west of Cumberland Ave4733SKOKIE LAGOONSGlencoe/Winnetka; Forestway Dr. b/w Willow & Dundee Rds, E of Edens Exp. (I-94)48-5234TAMPIER LAKEPalos Park; 131st St. between Wolf & Will-Cook Roads54-5535THATCHER PONDRiver Forest; Chicago Ave, west of Thatcher Ave*36TRYNER'S PONDTinley Park; Central Ave, south of 175th St5337TUMA LAKEWillow Springs; Willow Springs Rd. (104th Av), between 95th St and 107th St5638TURTLEHEAD LAKE/PONDSPalos Heights; Harlem Ave., south of 135th St57 </td <td>20</td> <td>MCGINTY SLOUGH</td> <td>Lemont; north of 131st St, west of Will-Cook Rd</td> <td>35</td>                                    | 20 | MCGINTY SLOUGH         | Lemont; north of 131st St, west of Will-Cook Rd                                     | 35    |
| 23PAPOOSE LAKEPalos Park; McCarthy Rd. (123rd St.), west of LaGrange Rd (U.S. 45)3824PENNY ROAD PONDBarrington Hills; Penny Rd., west of Old Sutton Rd3925POGIE LAKEOak Forest, 159th St. east of Cicero Avenue, in the Oak Forest Heritage Preserves*26POTAWATOMI PONDWheeling; Dundee Rd., east of Milwaukee Ave4027POWDERHORN LAKEChicago; Brainard Ave., east of Burnham Ave4128ROLLING KNOLLS PONDElgin; Rohrssen Rd. south of Route 58*29SAG QUARRIES EAST/WESTLemont; Route-83 and Archer Ave., at 111th St42-4330SAGANASHKEE SLOUGHPalos Hills; Willow Springs Rd. (104th Ave.) and 107th St44-4531SAUK LAKEChicago Heights; north of Sauk Trail Rd., west of Euclid Ave., and south of 26th St4632SCHILLER PONDSchiller Park; Irving Park Rd., west of Cumberland Ave4733SKOKIE LAGOONSGlencoe/Winnetka; Forestway Dr. b/w Willow & Dundee Rds, E of Edens Exp. (I-94)48-5234TAMPIER LAKEPalos Park; 131st St. between Wolf & Will-Cook Roads54-5535THATCHER PONDRiver Forest; Chicago Ave, west of Thatcher Ave*36TRYNER'S PONDTinley Park; Central Ave, south of 175th St5337TUMA LAKEWillow Springs; Willow Springs Rd. (104th Av), between 95th St and 107th St5638TURTLEHEAD LAKE/PONDSPalos Heights; Harlem Ave., south of 135th St57                                                                                                                                                                                                                     | 21 | MIDLOTHIAN RESERVOIR   | Oak Forest; 167th St., west of Cicero Ave                                           | 36    |
| 24PENNY ROAD PONDBarrington Hills; Penny Rd., west of Old Sutton Rd3925POGIE LAKEOak Forest, 159th St. east of Cicero Avenue, in the Oak Forest Heritage Preserves*26POTAWATOMI PONDWheeling; Dundee Rd., east of Milwaukee Ave4027POWDERHORN LAKEChicago; Brainard Ave., east of Burnham Ave4128ROLLING KNOLLS PONDElgin; Rohrssen Rd. south of Route 58*29SAG QUARRIES EAST/WESTLemont; Route-83 and Archer Ave., at 111th St42-4330SAGANASHKEE SLOUGHPalos Hills; Willow Springs Rd. (104th Ave.) and 107th St44-4531SAUK LAKEChicago Heights; north of Sauk Trail Rd., west of Euclid Ave., and south of 26th St4632SCHILLER PONDGlencoe/Winnetka; Forestway Dr. b/w Willow & Dundee Rds, E of Edens Exp. (I-94)48-5234TAMPIER LAKEPalos Park; 131st St. between Wolf & Will-Cook Roads54-5535THATCHER PONDRiver Forest; Chicago Ave, west of Thatcher Ave*36TRYNER'S PONDTinley Park; Central Ave, south of 175th St5337TUMA LAKEWillow Springs; Willow Springs Rd. (104th Av), between 95th St and 107th St5638TURTLEHEAD LAKE/PONDSPalos Heights; Harlem Ave., south of 135th St57                                                                                                                                                                                                                                                                                                                                                                                | 22 | O'MALLEY PONDS         | Sauk Village; Sauk Trail Rd., west of Burnham Ave                                   | 37    |
| 25POGIE LAKEOak Forest, 159th St. east of Cicero Avenue, in the Oak Forest Heritage Preserves*26POTAWATOMI PONDWheeling; Dundee Rd., east of Milwaukee Ave4027POWDERHORN LAKEChicago; Brainard Ave., east of Burnham Ave4128ROLLING KNOLLS PONDElgin; Rohrssen Rd. south of Route 58*29SAG QUARRIES EAST/WESTLemont; Route-83 and Archer Ave., at 111th St42-4330SAGANASHKEE SLOUGHPalos Hills; Willow Springs Rd. (104th Ave.) and 107th St44-4531SAUK LAKEChicago Heights; north of Sauk Trail Rd., west of Euclid Ave., and south of 26th St4632SCHILLER PONDSchiller Park; Irving Park Rd., west of Cumberland Ave4733SKOKIE LAGOONSGlencoe/Winnetka; Forestway Dr. b/w Willow & Dundee Rds, E of Edens Exp. (I-94)48-5234TAMPIER LAKEPalos Park; 131st St. between Wolf & Will-Cook Roads54-5535THATCHER PONDRiver Forest; Chicago Ave, west of Thatcher Ave*36TRYNER'S PONDTinley Park; Central Ave, south of 175th St5337TUMA LAKEWillow Springs; Willow Springs Rd. (104th Av), between 95th St and 107th St5638TURTLEHEAD LAKE/PONDSPalos Heights; Harlem Ave., south of 135th St57                                                                                                                                                                                                                                                                                                                                                                             | 23 | PAPOOSE LAKE           | Palos Park; McCarthy Rd. (123rd St.), west of LaGrange Rd (U.S. 45)                 | 38    |
| 26POTAWATOMI PONDWheeling; Dundee Rd., east of Milwaukee Ave4027POWDERHORN LAKEChicago; Brainard Ave., east of Burnham Ave4128ROLLING KNOLLS PONDElgin; Rohrssen Rd. south of Route 58*29SAG QUARRIES EAST/WESTLemont; Route-83 and Archer Ave., at 111th St42-4330SAGANASHKEE SLOUGHPalos Hills; Willow Springs Rd. (104th Ave.) and 107th St44<-45                                                                                                                                                                                                                                                                                                                                                                                                                                                                                                                                                                                                                                                                                                                                                                                                                                                                                                                                                                                                                                                                                                                     | 24 | PENNY ROAD POND        | Barrington Hills; Penny Rd., west of Old Sutton Rd                                  | 39    |
| 27POWDERHORN LAKEChicago; Brainard Ave., east of Burnham Ave4128ROLLING KNOLLS PONDElgin; Rohrssen Rd. south of Route 58*29SAG QUARRIES EAST/WESTLemont; Route-83 and Archer Ave., at 111th St42-4330SAGANASHKEE SLOUGHPalos Hills; Willow Springs Rd. (104th Ave.) and 107th St44-4531SAUK LAKEChicago Heights; north of Sauk Trail Rd., west of Euclid Ave., and south of 26th St4632SCHILLER PONDSchiller Park; Irving Park Rd., west of Cumberland Ave4733SKOKIE LAGOONSGlencoe/Winnetka; Forestway Dr. b/w Willow & Dundee Rds, E of Edens Exp. (I-94)48-5234TAMPIER LAKEPalos Park; 131st St. between Wolf & Will-Cook Roads54-5535THATCHER PONDRiver Forest; Chicago Ave, west of Thatcher Ave*36TRYNER'S PONDTinley Park; Central Ave, south of 175th St5337TUMA LAKEWillow Springs; Willow Springs Rd. (104th Av), between 95th St and 107th St5638TURTLEHEAD LAKE/PONDSPalos Heights; Harlem Ave., south of 135th St57                                                                                                                                                                                                                                                                                                                                                                                                                                                                                                                                         | 25 | POGIE LAKE             | Oak Forest, 159th St. east of Cicero Avenue, in the Oak Forest Heritage Preserves   | *     |
| 28ROLLING KNOLLS PONDElgin; Rohrssen Rd. south of Route 58*29SAG QUARRIES EAST/WESTLemont; Route-83 and Archer Ave., at 111th St42-4330SAGANASHKEE SLOUGHPalos Hills; Willow Springs Rd. (104th Ave.) and 107th St44-4531SAUK LAKEChicago Heights; north of Sauk Trail Rd., west of Euclid Ave., and south of 26th St4632SCHILLER PONDSchiller Park; Irving Park Rd., west of Cumberland Ave4733SKOKIE LAGOONSGlencoe/Winnetka; Forestway Dr. b/w Willow & Dundee Rds, E of Edens Exp. (I-94)48-5234TAMPIER LAKEPalos Park; 131st St. between Wolf & Will-Cook Roads54-5535THATCHER PONDRiver Forest; Chicago Ave, west of Thatcher Ave*36TRYNER'S PONDTinley Park; Central Ave, south of 175th St5337TUMA LAKEWillow Springs; Willow Springs Rd. (104th Av), between 95th St and 107th St5638TURTLEHEAD LAKE/PONDSPalos Heights; Harlem Ave., south of 135th St57                                                                                                                                                                                                                                                                                                                                                                                                                                                                                                                                                                                                       | 26 | POTAWATOMI POND        | Wheeling; Dundee Rd., east of Milwaukee Ave                                         | 40    |
| 29SAG QUARRIES EAST/WESTLemont; Route-83 and Archer Ave., at 111th St42-4330SAGANASHKEE SLOUGHPalos Hills; Willow Springs Rd. (104th Ave.) and 107th St44-4531SAUK LAKEChicago Heights; north of Sauk Trail Rd., west of Euclid Ave., and south of 26th St4632SCHILLER PONDSchiller Park; Irving Park Rd., west of Cumberland Ave4733SKOKIE LAGOONSGlencoe/Winnetka; Forestway Dr. b/w Willow & Dundee Rds, E of Edens Exp. (I-94)48-5234TAMPIER LAKEPalos Park; 131st St. between Wolf & Will-Cook Roads54-5535THATCHER PONDRiver Forest; Chicago Ave, west of Thatcher Ave*36TRYNER'S PONDTinley Park; Central Ave, south of 175th St5337TUMA LAKEWillow Springs; Willow Springs Rd. (104th Av), between 95th St and 107th St5638TURTLEHEAD LAKE/PONDSPalos Heights; Harlem Ave., south of 135th St57                                                                                                                                                                                                                                                                                                                                                                                                                                                                                                                                                                                                                                                                  | 27 | POWDERHORN LAKE        | Chicago; Brainard Ave., east of Burnham Ave                                         | 41    |
| 30SAGANASHKEE SLOUGHPalos Hills; Willow Springs Rd. (104th Ave.) and 107th St44-4531SAUK LAKEChicago Heights; north of Sauk Trail Rd., west of Euclid Ave., and south of 26th St4632SCHILLER PONDSchiller Park; Irving Park Rd., west of Cumberland Ave4733SKOKIE LAGOONSGlencoe/Winnetka; Forestway Dr. b/w Willow & Dundee Rds, E of Edens Exp. (I-94)48-5234TAMPIER LAKEPalos Park; 131st St. between Wolf & Will-Cook Roads54-5535THATCHER PONDRiver Forest; Chicago Ave, west of Thatcher Ave*36TRYNER'S PONDTinley Park; Central Ave, south of 175th St5337TUMA LAKEWillow Springs; Willow Springs Rd. (104th Av), between 95th St and 107th St5638TURTLEHEAD LAKE/PONDSPalos Heights; Harlem Ave., south of 135th St57                                                                                                                                                                                                                                                                                                                                                                                                                                                                                                                                                                                                                                                                                                                                            | 28 | ROLLING KNOLLS POND    | Elgin; Rohrssen Rd. south of Route 58                                               | *     |
| 31SAUK LAKEChicago Heights; north of Sauk Trail Rd., west of Euclid Ave., and south of 26th St4632SCHILLER PONDSchiller Park; Irving Park Rd., west of Cumberland Ave4733SKOKIE LAGOONSGlencoe/Winnetka; Forestway Dr. b/w Willow & Dundee Rds, E of Edens Exp. (I-94)48-5234TAMPIER LAKEPalos Park; 131st St. between Wolf & Will-Cook Roads54-5535THATCHER PONDRiver Forest; Chicago Ave, west of Thatcher Ave*36TRYNER'S PONDTinley Park; Central Ave, south of 175th St5337TUMA LAKEWillow Springs; Willow Springs Rd. (104th Av), between 95th St and 107th St5638TURTLEHEAD LAKE/PONDSPalos Heights; Harlem Ave., south of 135th St57                                                                                                                                                                                                                                                                                                                                                                                                                                                                                                                                                                                                                                                                                                                                                                                                                              | 29 | SAG QUARRIES EAST/WEST | Lemont; Route-83 and Archer Ave., at 111th St                                       | 42-43 |
| 32SCHILLER PONDSchiller Park; Irving Park Rd., west of Cumberland Ave4733SKOKIE LAGOONSGlencoe/Winnetka; Forestway Dr. b/w Willow & Dundee Rds, E of Edens Exp. (I-94)48-5234TAMPIER LAKEPalos Park; 131st St. between Wolf & Will-Cook Roads54-5535THATCHER PONDRiver Forest; Chicago Ave, west of Thatcher Ave*36TRYNER'S PONDTinley Park; Central Ave, south of 175th St5337TUMA LAKEWillow Springs; Willow Springs Rd. (104th Av), between 95th St and 107th St5638TURTLEHEAD LAKE/PONDSPalos Heights; Harlem Ave., south of 135th St57                                                                                                                                                                                                                                                                                                                                                                                                                                                                                                                                                                                                                                                                                                                                                                                                                                                                                                                              | 30 | SAGANASHKEE SLOUGH     | Palos Hills; Willow Springs Rd. (104th Ave.) and 107th St                           | 44-45 |
| 33SKOKIE LAGOONSGlencoe/Winnetka; Forestway Dr. b/w Willow & Dundee Rds, E of Edens Exp. (I-94)48–5234TAMPIER LAKEPalos Park; 131st St. between Wolf & Will-Cook Roads54–5535THATCHER PONDRiver Forest; Chicago Ave, west of Thatcher Ave*36TRYNER'S PONDTinley Park; Central Ave, south of 175th St5337TUMA LAKEWillow Springs; Willow Springs Rd. (104th Av), between 95th St and 107th St5638TURTLEHEAD LAKE/PONDSPalos Heights; Harlem Ave., south of 135th St57                                                                                                                                                                                                                                                                                                                                                                                                                                                                                                                                                                                                                                                                                                                                                                                                                                                                                                                                                                                                     | 31 | SAUK LAKE              | Chicago Heights; north of Sauk Trail Rd., west of Euclid Ave., and south of 26th St | 46    |
| 34TAMPIER LAKEPalos Park; 131st St. between Wolf & Will-Cook Roads54-5535THATCHER PONDRiver Forest; Chicago Ave, west of Thatcher Ave*36TRYNER'S PONDTinley Park; Central Ave, south of 175th St5337TUMA LAKEWillow Springs; Willow Springs Rd. (104th Av), between 95th St and 107th St5638TURTLEHEAD LAKE/PONDSPalos Heights; Harlem Ave., south of 135th St57                                                                                                                                                                                                                                                                                                                                                                                                                                                                                                                                                                                                                                                                                                                                                                                                                                                                                                                                                                                                                                                                                                         | 32 | SCHILLER POND          | Schiller Park; Irving Park Rd., west of Cumberland Ave                              | 47    |
| 35THATCHER PONDRiver Forest; Chicago Ave, west of Thatcher Ave*36TRYNER'S PONDTinley Park; Central Ave, south of 175th St5337TUMA LAKEWillow Springs; Willow Springs Rd. (104th Av), between 95th St and 107th St5638TURTLEHEAD LAKE/PONDSPalos Heights; Harlem Ave., south of 135th St57                                                                                                                                                                                                                                                                                                                                                                                                                                                                                                                                                                                                                                                                                                                                                                                                                                                                                                                                                                                                                                                                                                                                                                                | 33 | SKOKIE LAGOONS         | Glencoe/Winnetka; Forestway Dr. b/w Willow & Dundee Rds, E of Edens Exp. (I-94)     | 48-52 |
| 36TRYNER'S PONDTinley Park; Central Ave, south of 175th St5337TUMA LAKEWillow Springs; Willow Springs Rd. (104th Av), between 95th St and 107th St5638TURTLEHEAD LAKE/PONDSPalos Heights; Harlem Ave., south of 135th St57                                                                                                                                                                                                                                                                                                                                                                                                                                                                                                                                                                                                                                                                                                                                                                                                                                                                                                                                                                                                                                                                                                                                                                                                                                               | 34 | TAMPIER LAKE           | Palos Park; 131st St. between Wolf & Will-Cook Roads                                | 54-55 |
| 37TUMA LAKEWillow Springs; Willow Springs Rd. (104th Av), between 95th St and 107th St5638TURTLEHEAD LAKE/PONDSPalos Heights; Harlem Ave., south of 135th St57                                                                                                                                                                                                                                                                                                                                                                                                                                                                                                                                                                                                                                                                                                                                                                                                                                                                                                                                                                                                                                                                                                                                                                                                                                                                                                           | 35 | THATCHER POND          | River Forest; Chicago Ave, west of Thatcher Ave                                     | *     |
| 38       TURTLEHEAD LAKE/PONDS       Palos Heights; Harlem Ave., south of 135th St       57                                                                                                                                                                                                                                                                                                                                                                                                                                                                                                                                                                                                                                                                                                                                                                                                                                                                                                                                                                                                                                                                                                                                                                                                                                                                                                                                                                              | 36 | TRYNER'S POND          | Tinley Park; Central Ave, south of 175th St                                         | 53    |
|                                                                                                                                                                                                                                                                                                                                                                                                                                                                                                                                                                                                                                                                                                                                                                                                                                                                                                                                                                                                                                                                                                                                                                                                                                                                                                                                                                                                                                                                          | 37 | TUMA LAKE              | Willow Springs; Willow Springs Rd. (104th Av), between 95th St and 107th St         | 56    |
| 39WAMPUM LAKEThornton; Thornton-Lansing Rd., 1½ mile west of Torrence Ave58                                                                                                                                                                                                                                                                                                                                                                                                                                                                                                                                                                                                                                                                                                                                                                                                                                                                                                                                                                                                                                                                                                                                                                                                                                                                                                                                                                                              | 38 | TURTLEHEAD LAKE/PONDS  | Palos Heights; Harlem Ave., south of 135th St                                       | 57    |
|                                                                                                                                                                                                                                                                                                                                                                                                                                                                                                                                                                                                                                                                                                                                                                                                                                                                                                                                                                                                                                                                                                                                                                                                                                                                                                                                                                                                                                                                          | 39 | WAMPUM LAKE            | Thornton; Thornton-Lansing Rd., $1\frac{1}{2}$ mile west of Torrence Ave            | 58    |