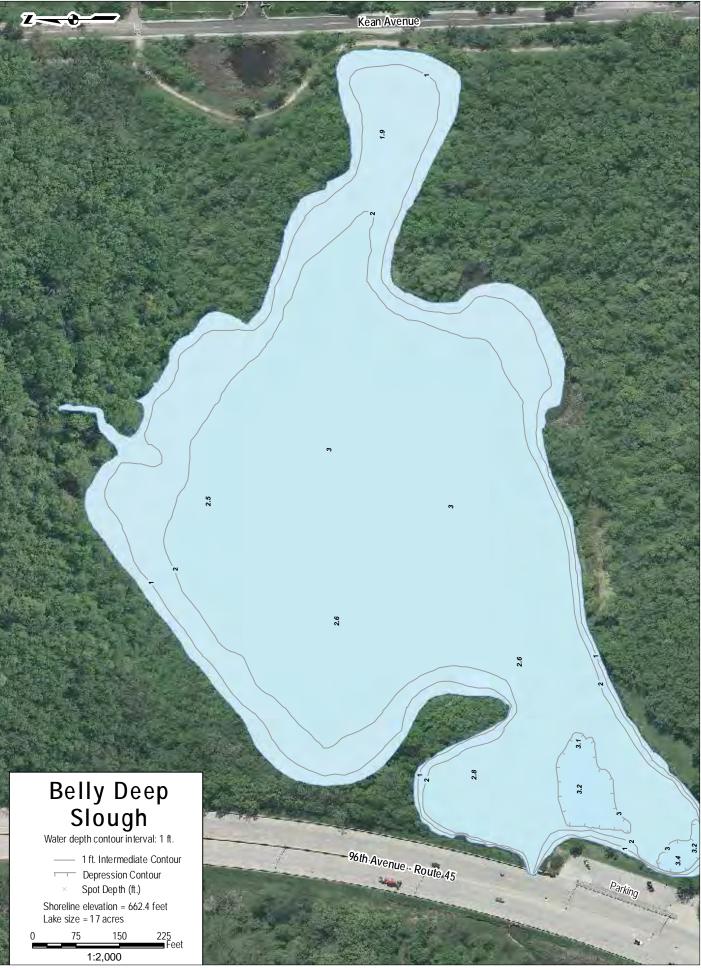

# Map Index of the Designated Fishing Lakes Forest Preserves of Cook County

| 1         ARROWHEAD LAKE         Palos Heights; 135th St, east of Harlem Ave         9           2         AXEHEAD LAKE         Park Ridge; Touhy Ave., east of River Rd. and the Tri-State Tollway (I-294)         10           3         BARRINGTON RD POND         Hoffman Estates; Barrington Rd, south of Higgins Rd         11           4         BECK LAKE         Des Phines; Central Rd, Detween River Rd and the Tri-State Tollway (I-294)         13           6         BELLEX LAKE         Park Ridge; Busse Higgins Rd, west of Beverty Rd         15           7         BEVERLY LAKE         Hoffman Estates; Higgins Rd, seat of Beverty Rd         16           9         BODE LAKES         Hoffman Estates; Bode Rd, a south of GR Rd         16           9         BODE LAKES         Hoffman Estates; Bode Rd, a south of Sth St         19           11         BUSSE RESERVOIR         Elk Grove Village; Higgins Rd, east of RT-53/-290         20-25           12         CERMAK QUARRY         Lyons; Oglidan Av, & mile west of Hafma Ave         26           13         DEER GROVE LAKE         Palatine; Quentin Rd, north of Dundee Rd (in Deer Grove Preserve West)         *           14         FLATFOOT LAKE         Chicago; entrance from eastbouid 194, south of 150th St.         30           15         GREEN LAKE         Calumet City, north of 159th St. east of Torence                                                 | #  | LAKE                   | LOCATION                                                                            | PAGE  |
|--------------------------------------------------------------------------------------------------------------------------------------------------------------------------------------------------------------------------------------------------------------------------------------------------------------------------------------------------------------------------------------------------------------------------------------------------------------------------------------------------------------------------------------------------------------------------------------------------------------------------------------------------------------------------------------------------------------------------------------------------------------------------------------------------------------------------------------------------------------------------------------------------------------------------------------------------------------------------------------------------------------------------------------------------------------------------------------------------------------------------------------------------------------------------------------------------------------------------------------------------------------------------------------------------------------------------------------------------------------------------------------------------------------------------------------------------------------------------|----|------------------------|-------------------------------------------------------------------------------------|-------|
| 2         AXEHEAD LAKE         Park Ridge; Touthy Ave., east of River Rd. and the Ti-State Tollway (I-294)         10           3         BARRINGTON RD POND         Hoffman Estates; Barrington Rd, south of Higgins Rd         11           4         BECK LAKE         Des Plaines; Central Rd, between River Rd and the Ti-State Tollway (I-294)         12           5         BELLEAU LAKE         Des Riding; Busse Highway, west of the Ti-State Tollway (I-294)         13           6         BELLY DEEP SLOUGH         Palos Hills; LaGrange Rd (U.S. Route 45), 1/2 mile south of 95th St         14           7         BEVERLY LAKE         Hoffman Estates; Bod Rd Rd, and the States Toldway (I-294)         15           8         BIG BEND LAKE         Des Plaines; East River Rd, south of 061 Rd         17-18           9         BODE LAKES         Hoffman Estates; Bod Rd Rd, 1 mile west of Barrington Rd         17-18           10         BULLFROG LAKE         Willow Springs; Wolf Rd, south of 95th St         19           11         BUSSE RESERVOIR         Elk Grove Vilage; Higgins Rd, east of RT-53/L290         20-25           12         CERMAK QUARRY         Lyons; Ogden Av, ½ mile west of Harlem Ave         28           14         FLATFOOT LAKE         Chicago; entrance from eastbound 1-94, south of 130th St. (in Beaubien Woods)         27           15         GREEN LAKE                                       |    | ARROWHEAD LAKE         | Palos Heights; 135th St, east of Harlem Ave                                         | 9     |
| 3         BARRINGTON RD POND         Hoffman Estates; Barrington Rd, south of Higgins Rd         11           4         BECK LAKE         Des Plaines; Central Rd, between River Rd and the Th-State Tollway (I-294)         12           5         BELLEAU LAKE         Park Ridge; Busse Highway, west of the Th-State Tollway (I-294)         13           6         BELLY DEEP SLOUGH         Palos Hills; LaGrange Rd (U.S. Route 45), 1/2 mile south of 95th St         14           7         BEVERTY LAKE         Hoffman Estates; Higgins Rd, west of Barrington Rd         17-18           80         BODE LAKES         Hoffman Estates; Higgins Rd, east of RF-37/L290         20-25           10         BULLFROG LAKE         Willow Springs; Wolf Rd, south of 95th St         14           11         BUSSE RESERVOIR         Elic Grove Village; Higgins Rd, east of RF-37/L290         20-25           12         CERMAK QUARRY         Lyons; Ogden Av, ½ mile west of Harlem Ave         26           13         DEER GROVE LAKE         Palatine; Quentin Rd, north of Dundee Rd (In Deer Grove Preserve West)         *           14         FLATFOOT LAKE         Chicago; entrance from eastbound 1-94, south of 130th St. (in Beaubien Woods)         27           15         GREEN LAKE         Calumet City; north of 151th St. east of Torrence Ave         28           16         HORSETAIL LAKE <td></td> <td></td> <td></td> <td>10</td> |    |                        |                                                                                     | 10    |
| 4         BECK LAKE         Des Plaines; Central RJ, between River Rd and the Tir-State Tollway (I-294)         12           5         BELLEAU LAKE         Park Ridge; Busse Highway, west of the Tir-State Tollway (I-294)         13           6         BELLY DEEP SLOUGH         Palos Hills; LaGrange Rd (U.S. Route 45), 1/2 mile south of 95th St         14           7         BEVERVL LAKE         Hoffman Estates; Hagins Rd, west of Berwing Rd         15           8         BIG BEND LAKE         Des Plaines; East River Rd, south of Golf Rd         16           9         BODE LAKES         Hoffman Estates; Bode Rd, 1 mile west of Barrington Rd         17-18           10         BULLFROG LAKE         Willow Springs; Wolf Rd, south of 55h St         19           11         BUSSE RESERVOIR         Elk Grove Vilage; Higgins Rd, east of RT-53/L-290         20-25           12         CERMAK QUARRY         Lyons; Ogden Av, ½ mile west of Hartem Ave         26           13         DEER GROVE LAKE         Palos Park; Willow Springs Rd, 104th Ave.), north of 130th St. (in Baublen Woods)         27           15         GREEN LAKE         Calumet City; north of 159th St, east of Torence Ave         28           16         HORSETAIL LAKE         Palos Park; Willow Springs; Will Make, Jonth of 67th St         30           18         JOE'S POND         Willow Spring                                                |    |                        |                                                                                     |       |
| 5       BELLEAU LAKE       Park Ridge; Busse Highway, west of the Tin-State Tollway (I-294)       1.3         6       BELLY DEEP SLOUGH       Palos Hills; LaGrange Rd (U.S. Route 45), 1/2 mile south of 95th St       1.4         7       BEVERLY LAKE       Hoftman Estates; Higgins Rd, west of Bevrity Rd       1.5         8       BIG BEND LAKE       Des Plaines; East River Rd, south of Golf Rd       1.6         9       BODE LAKES       Hoftman Estates; Bode Rd, I mile west of Barrington Rd       1.7-1.8         10       BULLFROG LAKE       Willow Springs; Wolf Rd, south of 95th St       1.9         11       BUSSE RESERVOIR       Elk Grove Village; Higgins Rd, east of RT-53/t-290       20-25         12       CERMAK QUARRY       Lyon; Ogden Av, ½ mile west of Harlem Ave       26         13       DEER GROVE LAKE       Palatine; Quentin Rd, north of Dundee Rd (in Deer Grove Preserve West)       *         14       FLATFOOT LAKE       Calumet City; north of 159th St, east of Torrence Ave       28         16       HORSETAIL LAKE       Palos Park; Willow Springs; Will Wow Springs Rd (104th Ave.), north of McCarthy Rd       29         17       IDA LAKE       Countryside; LaGrange Rd, (104th Ave.), 1 mile south of 95th St       31         19       MAPLE LAKE       Willow Springs; Will Wow Springs Rd (104th Ave.), 1 mile south of 95th St                                                                        |    |                        |                                                                                     |       |
| 6BELLY DEEP SLOUGHPalos Hilis; LaGrange Rd (U.S. Route 45), 1/2 mile south of 95th St147BEVERLY LAKEHoffman Estates; Higgins Rd, west of Beverly Rd158BIG BEND LAKEDes Plaines; East River Rd, south of 6olf Rd169BODE LAKESHoffman Estates; Bode Rd, 1 mile west of Barrington Rd17-1810BULLFROG LAKEWillow Springs; Wolf Rd, south of 95th St1911BUSSE RESERVOIRElk Grove Village; Higgins Rd, east of RT-53/I-29020-2512CERMAK QUARRYLyons; Ogden Av, ½ mile west of Harlem Ave2613DEER GROVE LAKEPalatine; Quentin Rd, north of Dundee Rd (in Deer Grove Preserve West)*14FLATFOOT LAKEChicago; entrance from eastbound I-94, south of 130th St. (in Beaubien Woods)2715GREEN LAKECalumet City; north of 159th St, east of Torence Ave2816HORSETAIL LAKEPalos Park; Willow Springs; Willow Springs; Rd. (104th Ave.), north of McCarthy Rd2917IDA LAKECountryside; LaGrange Rd. (U.S. 45), north of 67th St3018JOE'S PONDWillow Springs; Wolf Rd. and 95th St3120MCGINTY SLOUGHLemont; north of 131st St, west of Will-Cook Rd3521MIDLOTHIAN RESERVOIROak Forest; 157th St., west of Cicero Ave3622O'MALLEY PONDSSauk Village; Sauk Trail Rd, west of Glaring Rd (U.S. 45), west of LaGrange Rd (U.S. 45)3824PENNY ROAD PONDBarrington Hills; Penny Rd, west of Idarinage Rd (U.S. 45)3825POGIE LAKE                                                                                                                                                                 |    |                        |                                                                                     |       |
| 7BEVERLY LAKEHoffman Estates; Higgins Rd, west of Beverly Rd158BIG BEND LAKEDes Plaines; East River Rd, south of Golf Rd169BODE LAKESHoffman Estates; Bode Rd, 1 mile west of Barrington Rd17-1810BULLFROG LAKEWillow Springs; Wolf Rd, south of 95th St1911BUSSE RESERVOIRElk Grove Village; Higgins Rd, east of RT-53/1-29020-2512CERMAK QUARRYLyons; Ogden Av, ½ mile west of Harlem Ave2613DEER GROVE LAKEPalatine; Quentin Rd, north of Dundee Rd (in Deer Grove Preserve West)*14FLATFOOT LAKEChicago; entrance from eastbound I-94, south of 130th St. (in Beaubien Woods)2715GREEN LAKECalumet City; north of 159th St, east of Torrence Ave2816HORSETAIL LAKEPalos Park; Willow Springs Rd. (104th Ave.), north of McCarthy Rd2917IDA LAKECountryside; LaGrange Rd. (U.S. 45), north of 67th St3018JOE'S PONDWillow Springs; Wolf Rd. and 95th St3119MAPLE LAKEWillow Springs; Wolf Rd. and 95th St3620O'MALLEY PONDSSauk Village; Sauk Trail Rd., west of Burnham Ave3723PAPOOSE LAKEPalos Park; McCarthy Rd. (123rd St.), west of LaGrange Rd (U.S. 45)3824PENNY ROAD PONDBarington Hills; Penny Rd., west of Guroham Ave4027POWDERHORN LAKEOnk Forest, 159th St. east of Gicen Avenue, in the 0ak Forest Heritage Preserves*28POGIE LAKEOak Forest, 159th St. east of Gicen Avenue,                                                                                                                                                                          |    |                        |                                                                                     |       |
| 8         BIG BEND LAKE         Des Plaines; East River Rd, south of Golf Rd         16           9         BODE LAKES         Hoffman Estates; Bode Rd, 1 mile west of Barrington Rd         17-18           10         BULLFROG LAKE         Willow Springs; Wolf Rd, south of 95th St         19           11         BUSSE RESERVOIR         Elk Grove Village; Higgins Rd, east of RT-53/L-290         20-25           12         CERMAK QUARRY         Lyons; Ogden Av, ½ mile west of Harlem Ave         26           13         DEER GROVE LAKE         Palatine; Quentin Rd, north of Dundee Rd (in Deer Grove Preserve West)         *           14         FLATFOOT LAKE         Chicago; entrance from eastbound I-94, south of 130th St. (in Beaubien Woods)         27           15         GREEN LAKE         Calumet City; north of 159th St, east of Torrence Ave         28           16         HORSETAIL LAKE         Countryside; LaGrange Rd. (U.S. 45), north of McCarthy Rd         29           17         IDA LAKE         Countryside; LaGrange Rd. (U.S. 45), north of 95th St         31           19         MAPLE LAKE         Willow Springs; Will Rd. and 95th St         34           20         MCGINTY SLOUGH         Lernont; north of 131st St, west of Cicero Ave         36           21         MIDLOTHIAN RESERVOIR         Oak Forest; 167th St., west of Cicero Ave                                                          |    |                        |                                                                                     |       |
| 9BODE LAKESHoffman Estates; Bode Rd, 1 mile west of Barrington Rd17-1810BULLFROG LAKEWillow Springs; Wolf Rd, south of 95th St1911BUSSE RESERVOIRElk Grove Village; Higgins Rd, east of RT-53/1-29020-2512CERMAK QUARRYLyons; Ogden Av, ½ mile west of Harlen Ave2613DEER GROVE LAKEPalatine; Quentin Rd, north of Dundee Rd (in Deer Grove Preserve West)*14FLATFOOT LAKEChicago; entrance from eastbound 1-94, south of 130th St. (in Beaubien Woods)2715GREEN LAKECalumet City; north of 159th St, east of Torrence Ave2816HORSETAIL LAKEPalos Park; Willow Springs Rd. (104th Ave.), north of McCarthy Rd2917IDA LAKECountryside; LaGrange Rd. (U.S. 45), north of 67th St3018JOE'S PONDWillow Springs; Willow Springs Rd (104th Ave.), 1 mile south of 95th St3119MAPLE LAKEWillow Springs; Wolf Rd. and 95th St3420MCGINTY SLOUGHLemont; north of 131st St, west of Will-Cook Rd3521MIDLOTHIAN RESERVOIROak Forest; 167th St., west of Gloro Ave3622O'MALLEY PONDSSauk Yillage; Sauk Trail Rd., west of JGrange Rd (U.S. 45)3824PENNY ROAD PONDBarrington Hillis; Penny Rd., west of Old Sutton Rd3925POGIE LAKEPalos Park; McCarthy Rd. (123rd St.), west of LaGrange Rd (U.S. 45)3826POTAWATOMI PONDWheeling. Dundee Rd., east of Burnham Ave4128ROLLING KNOLLS PONDElgin; Rohrssen Rd.                                                                                                                                                                          |    |                        |                                                                                     |       |
| 10BULLFROG LAKEWillow Springs; Wolf Rd, south of 95th St1911BUSSE RESERVOIRElk Grove Village; Higgins Rd, east of RT-53/I-29020-2512CERMAK QUARRYLyons; Ogden Av, ½ mile west of Harlem Ave2613DEER GROVE LAKEPalatine; Quentin Rd, north of Dundee Rd (in Deer Grove Preserve West)*14FLATFOOT LAKEChicago; entrance from eastbound I-94, south of 130th St. (in Beaubien Woods)2715GREEN LAKECalumet City; north of 159th St, east of Torrence Ave2816HORSETAIL LAKEPalos Park; Willow Springs Rd. (104th Ave.), north of McCarthy Rd2917IDA LAKECountryside; LaGrange Rd. (U.S. 45), north of 67th St3018JOE'S PONDWillow Springs; Will Wa Springs Rd (104th Ave.), 1 mile south of 95th St3119MAPLE LAKEWillow Springs; Wolf Rd. and 95th St3620O'MALLEY PONDSSauk Village; Sauk Trail Rd., west of Will-Cook Rd3521MIDLOTHIAN RESERVOIROak Forest; 167th St., west of Gleoro Ave3723PAPOOSE LAKEPalos Park; McCarthy Rd. (123 dt St.), west of LaGrange Rd (U.S. 45)3824PEINY ROAD PONDBarrington Hills; Penny Rd., west of Old Sutton Rd3925POGIE LAKEOak Forest; 159th St. east of Gleoro Avenue, in the Oak Forest Heritage Preserves*26POTAWATOMI PONDWheeling; Dundee Rd., east of Milwakkee Ave4027POWDERHORN LAKEChicago, Brainard Ave., east of Glumcharda Ave., and south of 26th St42-4330 <td< td=""><td>9</td><td>BODE LAKES</td><td></td><td></td></td<>                                                                                               | 9  | BODE LAKES             |                                                                                     |       |
| 11BUSSE RESERVOIRElk Grove Village; Higgins Rd, east of RT-53/I-29020-2512CERMAK QUARRYLyons; Ogden Av, ½ mile west of Harlem Ave2613DEER GROVE LAKEPalatine; Quentin Rd, north of Dundee Rd (in Deer Grove Preserve West)*14FLATFOOT LAKEChicago; entrance from eastbound I-94, south of 130th St (in Beaubien Woods)2715GREEN LAKECalumet City; north of 159th St, east of Torrence Ave2816HORSETAIL LAKEPalos Park; Willow Springs Rd. (104th Ave.), north of McCarthy Rd2917IDA LAKECountryside; LaGrange Rd. (U.S. 45), north of McCarthy Rd3018JOE'S PONDWillow Springs; Willow Springs Rd (104th Ave.), 1 mile south of 95th St3119MAPLE LAKEWillow Springs; Wolf Rd. and 95th St3420MCGINTY SLOUGHLemont; north of 131st St, west of Will-Cook Rd3521MIDLOTHIAN RESERVOIROak Forest; 167th St, west of Gicero Ave3622O'MALLEY PONDSSauk Village; Sauk Trail Rd., west of Idarange Rd (U.S. 45)3824PEINY ROAD PONDBarrington Hills; Penny Rd., west of Idarange Rd (U.S. 45)3825POGIE LAKEOak Forest, 159th St. east of Cicero Avenue, in the Oak Forest Heritage Preserves*26POTAWATOMI PONDWheeling; Dundee Rd., east of Milwaukee Ave4027POWDERHORN LAKEChicago, Brainard Ave., east of Giurb Ave., and 107th St44-4533SAGANASHKEE SLOUGHPalos Hills; Willow Springs Rd. (104th Ave.) and 107th St44-45                                                                                                                                                        |    |                        | -                                                                                   |       |
| 12CERMAK QUARRYLyons; Ogden Av, ½ mile west of Harlem Ave2613DEER GROVE LAKEPalatine; Quentin Rd, north of Dundee Rd (in Deer Grove Preserve West)*14FLATFOOT LAKEChicago; entrance from eastbound I-94, south of 130th St. (in Beaubien Woods)2715GREEN LAKECalumet City; north of 159th St, east of Torence Ave2816HORSETAIL LAKEPalos Park; Willow Springs Rd. (104th Ave.), north of McCarthy Rd2917IDA LAKECountryside; LaGrange Rd. (U.S. 45), north of 67th St3018JOE'S PONDWillow Springs; Willow Springs Rd (104th Ave.), 1 mile south of 95th St3120MCGINTY SLOUGHLemont; north of 131st St, west of Will-Cook Rd3521MIDLOTHIAN RESERVOIROak Forest; 167th St., west of Cicero Ave3622O'MALLEY PONDSSauk Village; Sauk Trail Rd., west of IdG Sutton Rd3925PAPOOSE LAKEPalos Park; McCarthy Rd. (123rd St.), west of LaGrange Rd (U.S. 45)3826POTAWATOMI PONDBarrington Hills; Penny Rd., east of Milwaukee Ave4027POWDERHORN LAKEChicago; Brainard Ave., east of Burnham Ave4128ROLLING KNOLLS PONDEigin; Rohrsen Rd. south of Route S8*29SAG QUARRIES EAST/WESTLemont; Route-83 and Archer Ave., at 111th St42-4330SAGANASHKEE SLOUGHPalos Hills; Willow Springs Rd. (104th Ave.) and 107th St44-4531SAUK LAKEChicago Heights; north of Sauk Trail Rd., west of Euclid Ave., and south of 26th St4632                                                                                                                                                        | 11 | BUSSE RESERVOIR        |                                                                                     | 20-25 |
| 120Detext dirict E bittleFludinet, Quintin Ni, Holin of Educe for (III) Educe frieds)14FLATFOOT LAKEChicago; entrance from eastbound I-94, south of 130th St. (in Beaubien Woods)2715GREEN LAKECalumet City; north of 159th St, east of Torrence Ave2816HORSETAIL LAKEPalos Park; Willow Springs Rd. (104th Ave.), north of McCarthy Rd2917IDA LAKECountryside; LaGrange Rd. (U.S. 45), north of 67th St3018JOE'S PONDWillow Springs; Willow Springs Rd (104th Ave.), 1 mile south of 95th St3119MAPLE LAKEWillow Springs; Wolf Rd. and 95th St3420MCGINTY SLOUGHLemont; north of 131st St, west of Will-Cook Rd3521MIDLOTHIAN RESERVOIROak Forest; 167th St, west of Cicero Ave3622O'MALLEY PONDSSauk Village; Sauk Trail Rd., west of LaGrange Rd (U.S. 45)3824PENNY ROAD PONDBarrington Hills; Penny Rd., west of Old Sutton Rd3925POGIE LAKEOak Forest; 159th St. east of Cicero Avenue, in the Oak Forest Heritage Preserves*26POTAWATOMI PONDWheeling; Dundee Rd., east of Burnham Ave4127POWDERHORN LAKEChicago; Brainard Ave., east of Burnham Ave4128ROLLING KNOLLS PONDElgin; Rohrssen Rd. south of Route 58*29SAG QUARRIES EAST/WESTLemont; Route-83 and Archer Ave., at 111th St42-4330SAGANASHKEE SLOUGHPalos Hills; Willow Springs Rd. (104th Ave.) and 107th St4431SAUK LAKEChicago Heigh                                                                                                                                                                 | 12 | CERMAK QUARRY          |                                                                                     | 26    |
| 15GREEN LAKECalumet City; north of 159th St, east of Torrence Ave2816HORSETAIL LAKEPalos Park; Willow Springs Rd. (104th Ave.), north of McCarthy Rd2917IDA LAKECountryside; LaGrange Rd. (U.S. 45), north of 67th St3018JOE'S PONDWillow Springs; Willow Springs Rd (104th Ave.), 1 mile south of 95th St3119MAPLE LAKEWillow Springs; Wolf Rd. and 95th St3420MCGINTY SLOUGHLemont; north of 131st St, west of Will-Cook Rd3521MIDLOTHIAN RESERVOIROak Forest; 167th St., west of Cicero Ave3622O'MALLEY PONDSSauk Village; Sauk Trail Rd., west of Burnham Ave3723PAPOOSE LAKEPalos Park; McCarthy Rd. (123rd St.), west of LaGrange Rd (U.S. 45)3824PENNY ROAD PONDBarrington Hills; Penny Rd., west of Old Sutton Rd3925POGIE LAKEOak Forest, 159th St. east of Cicero Avenue, in the Oak Forest Heritage Preserves*26POTAWATOMI PONDWheeling; Dundee Rd., east of Burnham Ave4127POWDERHORN LAKEChicago; Brainard Ave., east of Burnham Ave4128ROLLING KNOLLS PONDElgin; Rohrssen Rd. south of Route 58*29SAG QUARRIES EAST/WESTLemont; north of Sauk Trail Rd., west of Cumberland Ave., and south of 26th St4632SCHILLER PONDSchiller Park; Irving Park Rd., west of Cumberland Ave4733SKOKIE LAGOONSGlencoe/Winnetka; Forestway Dr. b/w Willow & Dundee Rds, E of Edens Exp. (I-94)48-5234TAMPI                                                                                                                                                                 | 13 | DEER GROVE LAKE        | Palatine; Quentin Rd, north of Dundee Rd (in Deer Grove Preserve West)              | *     |
| 16HORSETAIL LAKEPalos Park; Willow Springs Rd. (104th Ave.), north of McCarthy Rd2917IDA LAKECountryside; LaGrange Rd. (U.S. 45), north of 67th St3018JOE'S PONDWillow Springs; Willow Springs Rd (104th Ave.), 1 mile south of 95th St3119MAPLE LAKEWillow Springs; Wolf Rd. and 95th St3420MCGINTY SLOUGHLemont; north of 131st St, west of Will-Cook Rd3521MIDLOTHIAN RESERVOIROak Forest; 167th St., west of Cicero Ave3622O'MALLEY PONDSSauk Village; Sauk Trail Rd., west of Burnham Ave3723PAPOOSE LAKEPalos Park; McCarthy Rd. (123rd St.), west of LaGrange Rd (U.S. 45)3824PENNY ROAD PONDBarrington Hills; Penny Rd., west of Old Sutton Rd3925POGIE LAKEOak Forest, 159th St. east of Cicero Avenue, in the 0ak Forest Heritage Preserves*26POTAWATOMI PONDWheeling; Dundee Rd., east of Milwaukee Ave4027POWDERHORN LAKEChicago; Brainard Ave., east of Burnham Ave4128ROLLING KNOLLS PONDElgin; Rohrssen Rd. south of Route 58*29SAG QUARRIES EAST/WESTLemont; Route-83 and Archer Ave., at 111th St44-4531SAUK LAKEChicago Heights; north of Sauk Trail Rd., west of Euclid Ave., and south of 26th St4629SCHILLER PONDSchiller Park; Irving Park Rd., west of Cumberland Ave4733SKOKIE LAGOONSGlencoe/Winnetka; Forestway Dr. b/w Willow & Dundee Rds, E of Edens Exp. (I-94)48-5234TAMP                                                                                                                                                                 | 14 | FLATFOOT LAKE          | Chicago; entrance from eastbound I-94, south of 130th St. (in Beaubien Woods)       | 27    |
| 17IDA LAKECountryside; LaGrange Rd. (U.S. 45), north of 67th St3018JOE'S PONDWillow Springs; Willow Springs Rd (104th Ave.), 1 mile south of 95th St3119MAPLE LAKEWillow Springs; Wolf Rd. and 95th St3420MCGINTY SLOUGHLemont; north of 131st St, west of Will-Cook Rd3521MIDLOTHIAN RESERVOIROak Forest; 167th St., west of Cicero Ave3622O'MALLEY PONDSSauk Village; Sauk Trail Rd., west of Burnham Ave3723PAPOOSE LAKEPalos Park; McCarthy Rd. (123rd St.), west of LaGrange Rd (U.S. 45)3824PENNY ROAD PONDBarrington Hills; Penny Rd., west of Old Sutton Rd3925POGIE LAKEOak Forest, 159th St. east of Cicero Avenue, in the Oak Forest Heritage Preserves*26POTAWATOMI PONDWheeling; Dundee Rd., east of Milwaukee Ave4027POWDERHORN LAKEChicago; Brainard Ave., east of Burnham Ave4128ROLLING KNOLLS PONDEigin; Rohrssen Rd. south of Route 58*29SAG QUARRIES EAST/WESTLemont; Route-83 and Archer Ave., at 111th St42-4330SAGANASHKEE SLOUGHPalos Hills; Willow Springs Rd. (104th Ave.) and 107th St44-4531SAUK LAKEChicago Heights; north of Sauk Trail Rd., west of Euclid Ave., and south of 26th St4632SCHILLER PONDSchiller Park; Itving Park Rd., west of Tumberland Ave4733SKOKIE LAGOONSGlencoe/Winnetka; Forestway Dr. b/w Willow & Dundee Rds, E of Edens Exp. (I-94)48-5234TAMPI                                                                                                                                                                 | 15 | GREEN LAKE             | Calumet City; north of 159th St, east of Torrence Ave                               | 28    |
| 18JOE'S PONDWillow Springs; Willow Springs Rd (104th Ave.), 1 mile south of 95th St3119MAPLE LAKEWillow Springs; Wolf Rd. and 95th St3420MCGINTY SLOUGHLemont; north of 131st St, west of Will-Cook Rd3521MIDLOTHIAN RESERVOIROak Forest; 167th St., west of Cicero Ave3622O'MALLEY PONDSSauk Village; Sauk Trail Rd., west of Burnham Ave3723PAPOOSE LAKEPalos Park; McCarthy Rd. (123rd St.), west of LaGrange Rd (U.S. 45)3824PENNY ROAD PONDBarrington Hills; Penny Rd., west of Old Sutton Rd3925POGIE LAKEOak Forest, 159th St east of Cicero Avenue, in the Oak Forest Heritage Preserves*26POTAWATOMI PONDWheeling; Dundee Rd., east of Milwaukee Ave4027POWDERHORN LAKEChicago; Brainard Ave., east of Burnham Ave4128ROLLING KNOLLS PONDElgin; Rohrssen Rd. south of Route 58*29SAG QUARRIES EAST/WESTLemont; Route-83 and Archer Ave., at 111th St42-4330SAGANASHKEE SLOUGHPalos Hills; Willow Springs Rd. (104th Ave.) and 107th St44-4531SAUK LAKEChicago Heights; north of Sauk Trail Rd., west of Euclid Ave., and south of 26th St4632SCHILLER PONDSchiller Park; Irving Park Rd., west of Cumberland Ave4733SKOKIE LAGOONSGlencoe/Winnetka; Forestway Dr. b/w Willow & Dundee Rds, E of Edens Exp. (I-94)48-5234TAMPIER LAKEPalos Park; 131st St between Wolf & Will-Cook Roads54-5535T                                                                                                                                                                 | 16 | HORSETAIL LAKE         | Palos Park; Willow Springs Rd. (104th Ave.), north of McCarthy Rd                   | 29    |
| 19MAPLE LAKEWillow Springs; Wolf Rd. and 95th St3420MCGINTY SLOUGHLemont; north of 131st St, west of Will-Cook Rd3521MIDLOTHIAN RESERVOIROak Forest; 167th St., west of Cicero Ave3622O'MALLEY PONDSSauk Village; Sauk Tail Rd., west of Burnham Ave3723PAPOOSE LAKEPalos Park; McCarthy Rd. (123rd St.), west of LaGrange Rd (U.S. 45)3824PENNY ROAD PONDBarrington Hills; Penny Rd., west of Old Suton Rd3925POGIE LAKEOak Forest, 159th St. east of Cicero Avenue, in the Oak Forest Heritage Preserves*26POTAWATOMI PONDWheeling; Dundee Rd., east of Milwaukee Ave4027POWDERHORN LAKEChicago; Brainard Ave., east of Burnham Ave4128ROLLING KNOLLS PONDElgin; Rohrssen Rd. south of Route 58*29SAG QUARRIES EAST/WESTLemont; Route-83 and Archer Ave., at 111th St42-4330SAGANASHKEE SLOUGHPalos Hills; Willow Springs Rd. (104th Ave.) and 107th St44-4531SAUK LAKEChicago Heights; north of Sauk Trail Rd., west of Cumberland Ave4733SKOKIE LAGOONSGlencoe/Winnetka; Forestway Dr. b/w Willow & Dundee Rds, E of Edens Exp. (I-94)48-5234TAMPIER LAKEPalos Park; 131st St. between Wolf & Will-Cook Roads54-5535THATCHER PONDRiver Forest; Chicago Ave, west of Thatcher Ave*36TRYNER'S PONDTinley Park; Central Ave, south of 175th St5337TUMA LAKEWillow Springs; Willow Springs Rd.                                                                                                                                                                           | 17 | IDA LAKE               | Countryside; LaGrange Rd. (U.S. 45), north of 67th St                               | 30    |
| 20MCGINTY SLOUGHLemont; north of 131st St, west of Will-Cook Rd3521MIDLOTHIAN RESERVOIROak Forest; 167th St, west of Cicero Ave3622O'MALLEY PONDSSauk Village; Sauk Trail Rd, west of Burnham Ave3723PAPOOSE LAKEPalos Park; McCarthy Rd. (123rd St.), west of LaGrange Rd (U.S. 45)3824PENNY ROAD PONDBarrington Hills; Penny Rd, west of Old Sutton Rd3925POGIE LAKEOak Forest, 159th St. east of Cicero Avenue, in the Oak Forest Heritage Preserves*26POTAWATOMI PONDWheeling; Dundee Rd, east of Milwaukee Ave4027POWDERHORN LAKEChicago; Brainard Ave., east of Burnham Ave4128ROLLING KNOLLS PONDElgin; Rohrssen Rd. south of Route 58*29SAG QUARRIES EAST/WESTLemont; Route-83 and Archer Ave., at 111th St42-4330SAGANASHKEE SLOUGHPalos Hills; Willow Springs Rd. (104th Ave.) and 107th St44-4531SAUK LAKEChicago Heights; north of Sauk Trail Rd., west of Euclid Ave., and south of 26th St4632SCHILLER PONDSchiller Park; Irving Park Rd., west of Cumberland Ave4733SKOKIE LAGOONSGlencoe/Winnetka; Forestway Dr. b/w Willow & Dundee Rds, E of Edeens Exp. (I-94)48-5234TAMPIER LAKEPalos Park; Chicago Ave, west of Thatcher Ave*35THATCHER PONDRiver Forest; Chicago Ave, west of Thatcher Ave*36TRYNER'S PONDTinley Park; Central Ave, south of 175th St5337TUMA LAKEWillow                                                                                                                                                                           | 18 | JOE'S POND             | Willow Springs; Willow Springs Rd (104th Ave.), 1 mile south of 95th St             | 31    |
| 21MIDLOTHIAN RESERVOIROak Forest; 167th St., west of Cicero Ave3622O'MALLEY PONDSSauk Village; Sauk Trail Rd., west of Burnham Ave3723PAPOOSE LAKEPalos Park; McCarthy Rd. (123rd St.), west of LaGrange Rd (U.S. 45)3824PENNY ROAD PONDBarrington Hills; Penny Rd., west of Old Sutton Rd3925POGIE LAKEOak Forest, 159th St. east of Cicero Avenue, in the Oak Forest Heritage Preserves*26POTAWATOMI PONDWheeling; Dundee Rd., east of Milwaukee Ave4027POWDERHORN LAKEChicago; Brainard Ave., east of Burnham Ave4128ROLLING KNOLLS PONDElgin; Rohrssen Rd. south of Route 58*29SAG QUARRIES EAST/WESTLemont; Route-83 and Archer Ave., at 111th St42-4330SAGANASHKEE SLOUGHPalos Hills; Willow Springs Rd. (104th Ave.) and 107th St44<-45                                                                                                                                                                                                                                                                                                                                                                                                                                                                                                                                                                                                                                                                                                                           | 19 | MAPLE LAKE             | Willow Springs; Wolf Rd. and 95th St                                                | 34    |
| 22O'MALLEY PONDSSauk Village; Sauk Trail Rd., west of Burnham Ave3723PAPOOSE LAKEPalos Park; McCarthy Rd. (123rd St.), west of LaGrange Rd (U.S. 45)3824PENNY ROAD PONDBarrington Hills; Penny Rd., west of Old Sutton Rd3925POGIE LAKEOak Forest, 159th St. east of Cicero Avenue, in the Oak Forest Heritage Preserves*26POTAWATOMI PONDWheeling; Dundee Rd., east of Milwaukee Ave4027POWDERHORN LAKEChicago; Brainard Ave., east of Burnham Ave4128ROLLING KNOLLS PONDElgin; Rohrssen Rd. south of Route 58*29SAG QUARRIES EAST/WESTLemont; Route-83 and Archer Ave., at 111th St42-4330SAGANASHKEE SLOUGHPalos Hills; Willow Springs Rd. (104th Ave.) and 107th St44-4531SAUK LAKEChicago Heights; north of Sauk Trail Rd., west of Euclid Ave., and south of 26th St4632SCHILLER PONDSchiller Park; Irving Park Rd., west of Cumberland Ave4733SKOKIE LAGOONSGlencoe/Winnetka; Forestway Dr. b/w Willow & Dundee Rds, E of Edens Exp. (I-94)48-5234TAMPIER LAKEPalos Park; 131st St. between Wolf & Will-Cook Roads54-5535THATCHER PONDRiver Forest; Chicago Ave, west of Thatcher Ave*36TRYNER'S PONDTinley Park; Central Ave, south of 175th St5337TUMA LAKEWillow Springs; Willow Springs Rd. (104th Av), between 95th St and 107th St5638TURTLEHEAD LAKE/PONDSPalos Heights; Harlem Ave., south of 135th St57 </td <td>20</td> <td>MCGINTY SLOUGH</td> <td>Lemont; north of 131st St, west of Will-Cook Rd</td> <td>35</td>                                    | 20 | MCGINTY SLOUGH         | Lemont; north of 131st St, west of Will-Cook Rd                                     | 35    |
| 23PAPOOSE LAKEPalos Park; McCarthy Rd. (123rd St.), west of LaGrange Rd (U.S. 45)3824PENNY ROAD PONDBarrington Hills; Penny Rd., west of Old Sutton Rd3925POGIE LAKEOak Forest, 159th St. east of Cicero Avenue, in the Oak Forest Heritage Preserves*26POTAWATOMI PONDWheeling; Dundee Rd., east of Milwaukee Ave4027POWDERHORN LAKEChicago; Brainard Ave., east of Burnham Ave4128ROLLING KNOLLS PONDElgin; Rohrssen Rd. south of Route 58*29SAG QUARRIES EAST/WESTLemont; Route-83 and Archer Ave., at 111th St42-4330SAGANASHKEE SLOUGHPalos Hills; Willow Springs Rd. (104th Ave.) and 107th St44-4531SAUK LAKEChicago Heights; north of Sauk Trail Rd., west of Euclid Ave., and south of 26th St4632SCHILLER PONDSchiller Park; Irving Park Rd., west of Cumberland Ave4733SKOKIE LAGOONSGlencoe/Winnetka; Forestway Dr. b/w Willow & Dundee Rds, E of Edens Exp. (I-94)48-5234TAMPIER LAKEPalos Park; 131st St. between Wolf & Will-Cook Roads54-5535THATCHER PONDRiver Forest; Chicago Ave, west of Thatcher Ave*36TRYNER'S PONDTinley Park; Central Ave, south of 175th St5337TUMA LAKEWillow Springs; Willow Springs Rd. (104th Av), between 95th St and 107th St5638TURTLEHEAD LAKE/PONDSPalos Heights; Harlem Ave., south of 135th St57                                                                                                                                                                                                                     | 21 | MIDLOTHIAN RESERVOIR   | Oak Forest; 167th St., west of Cicero Ave                                           | 36    |
| 24PENNY ROAD PONDBarrington Hills; Penny Rd., west of Old Sutton Rd3925POGIE LAKEOak Forest, 159th St. east of Cicero Avenue, in the Oak Forest Heritage Preserves*26POTAWATOMI PONDWheeling; Dundee Rd., east of Milwaukee Ave4027POWDERHORN LAKEChicago; Brainard Ave., east of Burnham Ave4128ROLLING KNOLLS PONDElgin; Rohrssen Rd. south of Route 58*29SAG QUARRIES EAST/WESTLemont; Route-83 and Archer Ave., at 111th St42-4330SAGANASHKEE SLOUGHPalos Hills; Willow Springs Rd. (104th Ave.) and 107th St44-4531SAUK LAKEChicago Heights; north of Sauk Trail Rd., west of Euclid Ave., and south of 26th St4632SCHILLER PONDGlencoe/Winnetka; Forestway Dr. b/w Willow & Dundee Rds, E of Edens Exp. (I-94)48-5234TAMPIER LAKEPalos Park; 131st St. between Wolf & Will-Cook Roads54-5535THATCHER PONDRiver Forest; Chicago Ave, west of Thatcher Ave*36TRYNER'S PONDTinley Park; Central Ave, south of 175th St5337TUMA LAKEWillow Springs; Willow Springs Rd. (104th Av), between 95th St and 107th St5638TURTLEHEAD LAKE/PONDSPalos Heights; Harlem Ave., south of 135th St57                                                                                                                                                                                                                                                                                                                                                                                | 22 | O'MALLEY PONDS         | Sauk Village; Sauk Trail Rd., west of Burnham Ave                                   | 37    |
| 25POGIE LAKEOak Forest, 159th St. east of Cicero Avenue, in the Oak Forest Heritage Preserves*26POTAWATOMI PONDWheeling; Dundee Rd., east of Milwaukee Ave4027POWDERHORN LAKEChicago; Brainard Ave., east of Burnham Ave4128ROLLING KNOLLS PONDElgin; Rohrssen Rd. south of Route 58*29SAG QUARRIES EAST/WESTLemont; Route-83 and Archer Ave., at 111th St42-4330SAGANASHKEE SLOUGHPalos Hills; Willow Springs Rd. (104th Ave.) and 107th St44-4531SAUK LAKEChicago Heights; north of Sauk Trail Rd., west of Euclid Ave., and south of 26th St4632SCHILLER PONDSchiller Park; Irving Park Rd., west of Cumberland Ave4733SKOKIE LAGOONSGlencoe/Winnetka; Forestway Dr. b/w Willow & Dundee Rds, E of Edens Exp. (I-94)48-5234TAMPIER LAKEPalos Park; 131st St. between Wolf & Will-Cook Roads54-5535THATCHER PONDRiver Forest; Chicago Ave, west of Thatcher Ave*36TRYNER'S PONDTinley Park; Central Ave, south of 175th St5337TUMA LAKEWillow Springs; Willow Springs Rd. (104th Av), between 95th St and 107th St5638TURTLEHEAD LAKE/PONDSPalos Heights; Harlem Ave., south of 135th St57                                                                                                                                                                                                                                                                                                                                                                             | 23 | PAPOOSE LAKE           | Palos Park; McCarthy Rd. (123rd St.), west of LaGrange Rd (U.S. 45)                 | 38    |
| 26POTAWATOMI PONDWheeling; Dundee Rd., east of Milwaukee Ave4027POWDERHORN LAKEChicago; Brainard Ave., east of Burnham Ave4128ROLLING KNOLLS PONDElgin; Rohrssen Rd. south of Route 58*29SAG QUARRIES EAST/WESTLemont; Route-83 and Archer Ave., at 111th St42-4330SAGANASHKEE SLOUGHPalos Hills; Willow Springs Rd. (104th Ave.) and 107th St44<-45                                                                                                                                                                                                                                                                                                                                                                                                                                                                                                                                                                                                                                                                                                                                                                                                                                                                                                                                                                                                                                                                                                                     | 24 | PENNY ROAD POND        | Barrington Hills; Penny Rd., west of Old Sutton Rd                                  | 39    |
| 27POWDERHORN LAKEChicago; Brainard Ave., east of Burnham Ave4128ROLLING KNOLLS PONDElgin; Rohrssen Rd. south of Route 58*29SAG QUARRIES EAST/WESTLemont; Route-83 and Archer Ave., at 111th St42-4330SAGANASHKEE SLOUGHPalos Hills; Willow Springs Rd. (104th Ave.) and 107th St44-4531SAUK LAKEChicago Heights; north of Sauk Trail Rd., west of Euclid Ave., and south of 26th St4632SCHILLER PONDSchiller Park; Irving Park Rd., west of Cumberland Ave4733SKOKIE LAGOONSGlencoe/Winnetka; Forestway Dr. b/w Willow & Dundee Rds, E of Edens Exp. (I-94)48-5234TAMPIER LAKEPalos Park; 131st St. between Wolf & Will-Cook Roads54-5535THATCHER PONDRiver Forest; Chicago Ave, west of Thatcher Ave*36TRYNER'S PONDTinley Park; Central Ave, south of 175th St5337TUMA LAKEWillow Springs; Willow Springs Rd. (104th Av), between 95th St and 107th St5638TURTLEHEAD LAKE/PONDSPalos Heights; Harlem Ave., south of 135th St57                                                                                                                                                                                                                                                                                                                                                                                                                                                                                                                                         | 25 | POGIE LAKE             | Oak Forest, 159th St. east of Cicero Avenue, in the Oak Forest Heritage Preserves   | *     |
| 28ROLLING KNOLLS PONDElgin; Rohrssen Rd. south of Route 58*29SAG QUARRIES EAST/WESTLemont; Route-83 and Archer Ave., at 111th St42-4330SAGANASHKEE SLOUGHPalos Hills; Willow Springs Rd. (104th Ave.) and 107th St44-4531SAUK LAKEChicago Heights; north of Sauk Trail Rd., west of Euclid Ave., and south of 26th St4632SCHILLER PONDSchiller Park; Irving Park Rd., west of Cumberland Ave4733SKOKIE LAGOONSGlencoe/Winnetka; Forestway Dr. b/w Willow & Dundee Rds, E of Edens Exp. (I-94)48-5234TAMPIER LAKEPalos Park; 131st St. between Wolf & Will-Cook Roads54-5535THATCHER PONDRiver Forest; Chicago Ave, west of Thatcher Ave*36TRYNER'S PONDTinley Park; Central Ave, south of 175th St5337TUMA LAKEWillow Springs; Willow Springs Rd. (104th Av), between 95th St and 107th St5638TURTLEHEAD LAKE/PONDSPalos Heights; Harlem Ave., south of 135th St57                                                                                                                                                                                                                                                                                                                                                                                                                                                                                                                                                                                                       | 26 | POTAWATOMI POND        | Wheeling; Dundee Rd., east of Milwaukee Ave                                         | 40    |
| 29SAG QUARRIES EAST/WESTLemont; Route-83 and Archer Ave., at 111th St42-4330SAGANASHKEE SLOUGHPalos Hills; Willow Springs Rd. (104th Ave.) and 107th St44-4531SAUK LAKEChicago Heights; north of Sauk Trail Rd., west of Euclid Ave., and south of 26th St4632SCHILLER PONDSchiller Park; Irving Park Rd., west of Cumberland Ave4733SKOKIE LAGOONSGlencoe/Winnetka; Forestway Dr. b/w Willow & Dundee Rds, E of Edens Exp. (I-94)48-5234TAMPIER LAKEPalos Park; 131st St. between Wolf & Will-Cook Roads54-5535THATCHER PONDRiver Forest; Chicago Ave, west of Thatcher Ave*36TRYNER'S PONDTinley Park; Central Ave, south of 175th St5337TUMA LAKEWillow Springs; Willow Springs Rd. (104th Av), between 95th St and 107th St5638TURTLEHEAD LAKE/PONDSPalos Heights; Harlem Ave., south of 135th St57                                                                                                                                                                                                                                                                                                                                                                                                                                                                                                                                                                                                                                                                  | 27 | POWDERHORN LAKE        | Chicago; Brainard Ave., east of Burnham Ave                                         | 41    |
| 30SAGANASHKEE SLOUGHPalos Hills; Willow Springs Rd. (104th Ave.) and 107th St44-4531SAUK LAKEChicago Heights; north of Sauk Trail Rd., west of Euclid Ave., and south of 26th St4632SCHILLER PONDSchiller Park; Irving Park Rd., west of Cumberland Ave4733SKOKIE LAGOONSGlencoe/Winnetka; Forestway Dr. b/w Willow & Dundee Rds, E of Edens Exp. (I-94)48-5234TAMPIER LAKEPalos Park; 131st St. between Wolf & Will-Cook Roads54-5535THATCHER PONDRiver Forest; Chicago Ave, west of Thatcher Ave*36TRYNER'S PONDTinley Park; Central Ave, south of 175th St5337TUMA LAKEWillow Springs; Willow Springs Rd. (104th Av), between 95th St and 107th St5638TURTLEHEAD LAKE/PONDSPalos Heights; Harlem Ave., south of 135th St57                                                                                                                                                                                                                                                                                                                                                                                                                                                                                                                                                                                                                                                                                                                                            | 28 | ROLLING KNOLLS POND    | Elgin; Rohrssen Rd. south of Route 58                                               | *     |
| 31SAUK LAKEChicago Heights; north of Sauk Trail Rd., west of Euclid Ave., and south of 26th St4632SCHILLER PONDSchiller Park; Irving Park Rd., west of Cumberland Ave4733SKOKIE LAGOONSGlencoe/Winnetka; Forestway Dr. b/w Willow & Dundee Rds, E of Edens Exp. (I-94)48-5234TAMPIER LAKEPalos Park; 131st St. between Wolf & Will-Cook Roads54-5535THATCHER PONDRiver Forest; Chicago Ave, west of Thatcher Ave*36TRYNER'S PONDTinley Park; Central Ave, south of 175th St5337TUMA LAKEWillow Springs; Willow Springs Rd. (104th Av), between 95th St and 107th St5638TURTLEHEAD LAKE/PONDSPalos Heights; Harlem Ave., south of 135th St57                                                                                                                                                                                                                                                                                                                                                                                                                                                                                                                                                                                                                                                                                                                                                                                                                              | 29 | SAG QUARRIES EAST/WEST | Lemont; Route-83 and Archer Ave., at 111th St                                       | 42-43 |
| 32SCHILLER PONDSchiller Park; Irving Park Rd., west of Cumberland Ave4733SKOKIE LAGOONSGlencoe/Winnetka; Forestway Dr. b/w Willow & Dundee Rds, E of Edens Exp. (I-94)48-5234TAMPIER LAKEPalos Park; 131st St. between Wolf & Will-Cook Roads54-5535THATCHER PONDRiver Forest; Chicago Ave, west of Thatcher Ave*36TRYNER'S PONDTinley Park; Central Ave, south of 175th St5337TUMA LAKEWillow Springs; Willow Springs Rd. (104th Av), between 95th St and 107th St5638TURTLEHEAD LAKE/PONDSPalos Heights; Harlem Ave., south of 135th St57                                                                                                                                                                                                                                                                                                                                                                                                                                                                                                                                                                                                                                                                                                                                                                                                                                                                                                                              | 30 | SAGANASHKEE SLOUGH     | Palos Hills; Willow Springs Rd. (104th Ave.) and 107th St                           | 44-45 |
| 33SKOKIE LAGOONSGlencoe/Winnetka; Forestway Dr. b/w Willow & Dundee Rds, E of Edens Exp. (I-94)48–5234TAMPIER LAKEPalos Park; 131st St. between Wolf & Will-Cook Roads54–5535THATCHER PONDRiver Forest; Chicago Ave, west of Thatcher Ave*36TRYNER'S PONDTinley Park; Central Ave, south of 175th St5337TUMA LAKEWillow Springs; Willow Springs Rd. (104th Av), between 95th St and 107th St5638TURTLEHEAD LAKE/PONDSPalos Heights; Harlem Ave., south of 135th St57                                                                                                                                                                                                                                                                                                                                                                                                                                                                                                                                                                                                                                                                                                                                                                                                                                                                                                                                                                                                     | 31 | SAUK LAKE              | Chicago Heights; north of Sauk Trail Rd., west of Euclid Ave., and south of 26th St | 46    |
| 34TAMPIER LAKEPalos Park; 131st St. between Wolf & Will-Cook Roads54-5535THATCHER PONDRiver Forest; Chicago Ave, west of Thatcher Ave*36TRYNER'S PONDTinley Park; Central Ave, south of 175th St5337TUMA LAKEWillow Springs; Willow Springs Rd. (104th Av), between 95th St and 107th St5638TURTLEHEAD LAKE/PONDSPalos Heights; Harlem Ave., south of 135th St57                                                                                                                                                                                                                                                                                                                                                                                                                                                                                                                                                                                                                                                                                                                                                                                                                                                                                                                                                                                                                                                                                                         | 32 | SCHILLER POND          | Schiller Park; Irving Park Rd., west of Cumberland Ave                              | 47    |
| 35THATCHER PONDRiver Forest; Chicago Ave, west of Thatcher Ave*36TRYNER'S PONDTinley Park; Central Ave, south of 175th St5337TUMA LAKEWillow Springs; Willow Springs Rd. (104th Av), between 95th St and 107th St5638TURTLEHEAD LAKE/PONDSPalos Heights; Harlem Ave., south of 135th St57                                                                                                                                                                                                                                                                                                                                                                                                                                                                                                                                                                                                                                                                                                                                                                                                                                                                                                                                                                                                                                                                                                                                                                                | 33 | SKOKIE LAGOONS         | Glencoe/Winnetka; Forestway Dr. b/w Willow & Dundee Rds, E of Edens Exp. (I-94)     | 48-52 |
| 36TRYNER'S PONDTinley Park; Central Ave, south of 175th St5337TUMA LAKEWillow Springs; Willow Springs Rd. (104th Av), between 95th St and 107th St5638TURTLEHEAD LAKE/PONDSPalos Heights; Harlem Ave., south of 135th St57                                                                                                                                                                                                                                                                                                                                                                                                                                                                                                                                                                                                                                                                                                                                                                                                                                                                                                                                                                                                                                                                                                                                                                                                                                               | 34 | TAMPIER LAKE           | Palos Park; 131st St. between Wolf & Will-Cook Roads                                | 54-55 |
| 37TUMA LAKEWillow Springs; Willow Springs Rd. (104th Av), between 95th St and 107th St5638TURTLEHEAD LAKE/PONDSPalos Heights; Harlem Ave., south of 135th St57                                                                                                                                                                                                                                                                                                                                                                                                                                                                                                                                                                                                                                                                                                                                                                                                                                                                                                                                                                                                                                                                                                                                                                                                                                                                                                           | 35 | THATCHER POND          | River Forest; Chicago Ave, west of Thatcher Ave                                     | *     |
| 38       TURTLEHEAD LAKE/PONDS       Palos Heights; Harlem Ave., south of 135th St       57                                                                                                                                                                                                                                                                                                                                                                                                                                                                                                                                                                                                                                                                                                                                                                                                                                                                                                                                                                                                                                                                                                                                                                                                                                                                                                                                                                              | 36 | TRYNER'S POND          | Tinley Park; Central Ave, south of 175th St                                         | 53    |
|                                                                                                                                                                                                                                                                                                                                                                                                                                                                                                                                                                                                                                                                                                                                                                                                                                                                                                                                                                                                                                                                                                                                                                                                                                                                                                                                                                                                                                                                          | 37 | TUMA LAKE              | Willow Springs; Willow Springs Rd. (104th Av), between 95th St and 107th St         | 56    |
| 39WAMPUM LAKEThornton; Thornton-Lansing Rd., 1½ mile west of Torrence Ave58                                                                                                                                                                                                                                                                                                                                                                                                                                                                                                                                                                                                                                                                                                                                                                                                                                                                                                                                                                                                                                                                                                                                                                                                                                                                                                                                                                                              | 38 | TURTLEHEAD LAKE/PONDS  | Palos Heights; Harlem Ave., south of 135th St                                       | 57    |
|                                                                                                                                                                                                                                                                                                                                                                                                                                                                                                                                                                                                                                                                                                                                                                                                                                                                                                                                                                                                                                                                                                                                                                                                                                                                                                                                                                                                                                                                          | 39 | WAMPUM LAKE            | Thornton; Thornton-Lansing Rd., $1\frac{1}{2}$ mile west of Torrence Ave            | 58    |