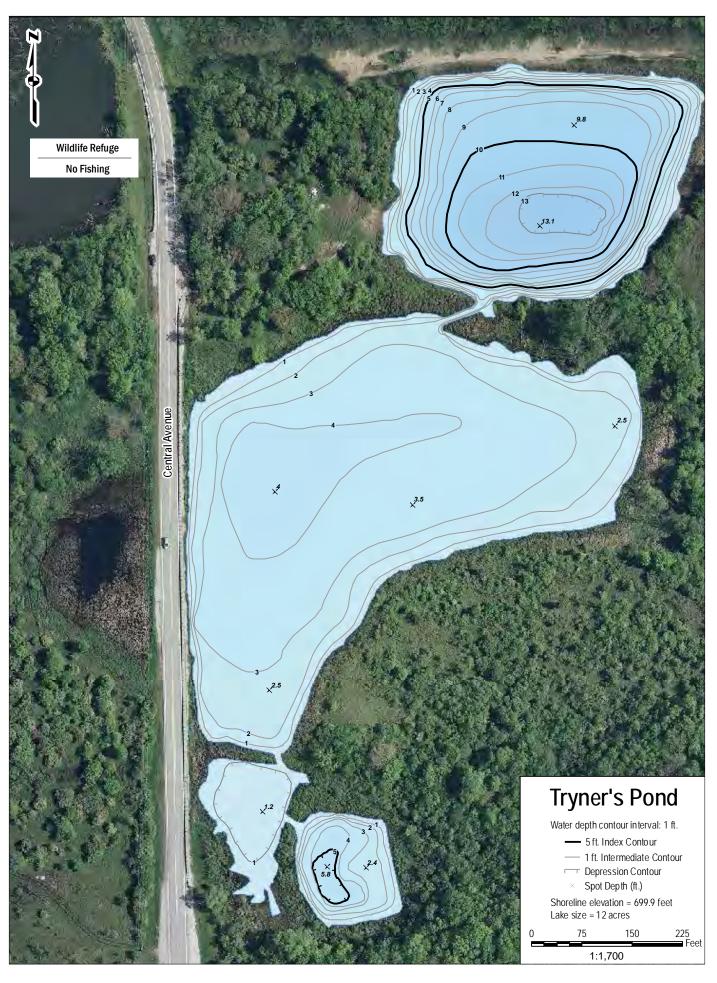

Tri State Tollway

| 1                                                            |                                                                                            |
|--------------------------------------------------------------|--------------------------------------------------------------------------------------------|
| the W                                                        | HARMON FAMILY STATE                                                                        |
| to the second                                                | TREASURE AND                                           |
|                                                              |                                                                                            |
| rking<br>P                                                   |                                                                                            |
|                                                              |                                                                                            |
| 25                                                           |                                                                                            |
| Kan 24                                                       | To I-oA                                                                                    |
|                                                              |                                                                                            |
|                                                              |                                                                                            |
| 15.4 ×11.5<br>12<br>13<br>14                                 |                                                                                            |
| 14 ×3.5                                                      |                                                                                            |
|                                                              |                                                                                            |
|                                                              | Flatfoot Lake                                                                              |
| this water body                                              | Water depth contour interval: 1 ft.<br>5 ft. Index Contour<br>— 1 ft. Intermediate Contour |
| g, an (asphalt)<br>he shoreline, and<br>II) railings, off of | Depression Contour     Spot Dep th (ft.)  Shoreline elevation = 584.7 feet                 |
| e                                                            | Lake size = 19 acres<br>0 75 150 225 300 375<br>Feet<br>1:3,400                            |
|                                                              | ,                                                                                          |