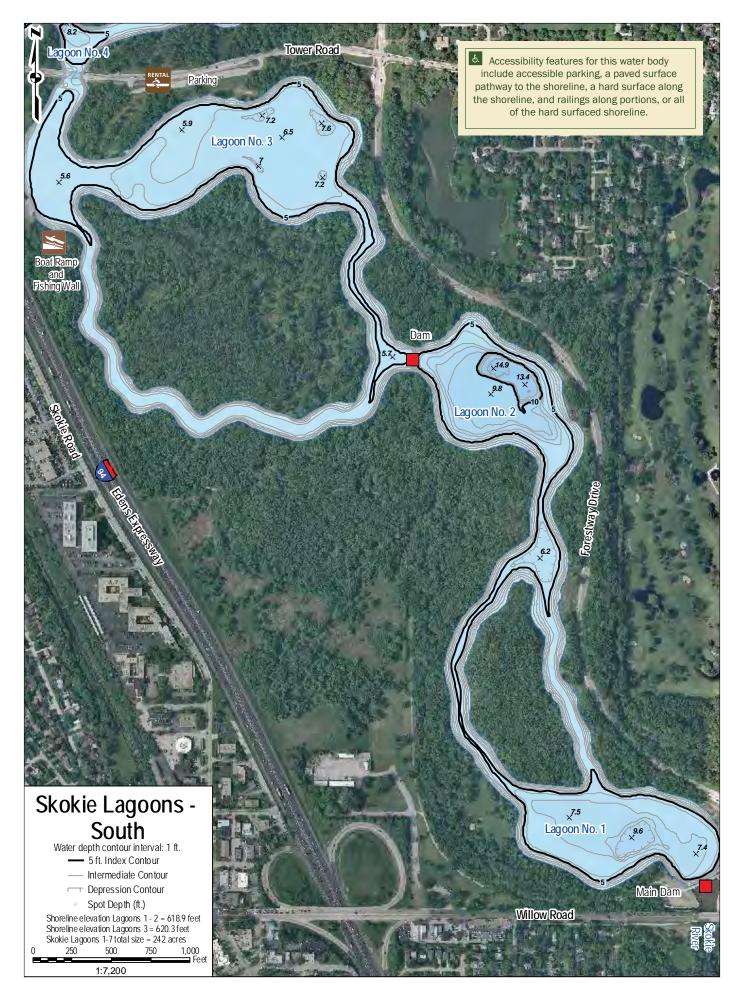

### **ELECTRIC MOTORS ONLY**

(Gas motors must be removed from watercraft)

- Beck Lake: Canoes, kayaks, rowboats, sailboats; Central & River Rd, Des Plaines
- Big Bend Lake: Canoes, kayaks, rowboats, sailboats; East River Rd, south of Golf Rd, Des Plaines
- Busse Lake: Canoes, kayaks, rowboats, sailboats permitted in Main Lake & South Pool, ramps in both. Boat rental at Main Lake. Higgins Rd & I-290, Elk Grove Village
- Maple Lake: Boat rental, no private boats; Wolf Rd. & 95th St, Willow Springs
- Powderhorn Lake: Canoes, kayaks, rowboats, sailboats; Brainard Ave. east of Burnham Ave, Chicago
- Saganashkee Slough: Canoes, kayaks, rowboats; canoe/kayak rental; boat launch at west parking lot, 107th Street, between Archer Ave. & Willow Springs Road
- Skokie Lagoons: Canoes, kayaks, rowboats, sailboats; canoe/kayak rental; between Dundee & Willow Roads, east of the Edens Expressway
- Tampier Lake: Canoes, kayaks, rowboats; boat rental; 131st Street, west of Wolf Road

# Map Index of the Designated Fishing Lakes Forest Preserves of Cook County

| 1         ARROWHEAD LAKE         Palos Heights; 135th St, east of Harlem Ave         9           2         AXEHEAD LAKE         Park Ridge; Touhy Ave., east of River Rd. and the Tri-State Tollway (I-294)         10           3         BARRINGTON RD POND         Hoffman Estates; Barrington Rd, south of Higgins Rd         11           4         BECK LAKE         Des Phines; Central Rd, Detween River Rd and the Tri-State Tollway (I-294)         13           6         BELLEX LAKE         Park Ridge; Busse Higgins Rd, west of Beverty Rd         15           7         BEVERLY LAKE         Hoffman Estates; Higgins Rd, seat of Beverty Rd         16           9         BODE LAKES         Hoffman Estates; Bode Rd, a south of GR Rd         16           9         BODE LAKES         Hoffman Estates; Bode Rd, a south of Sth St         19           11         BUSSE RESERVOIR         Elk Grove Village; Higgins Rd, east of RT-53/-290         20-25           12         CERMAK QUARRY         Lyons; Oglidan Av, & mile west of Hafma Ave         26           13         DEER GROVE LAKE         Palatine; Quentin Rd, north of Dundee Rd (in Deer Grove Preserve West)         *           14         FLATFOOT LAKE         Chicago; entrance from eastbouid 194, south of 150th St.         30           15         GREEN LAKE         Calumet City, north of 159th St. east of Torence                                                 | #  | LAKE                   | LOCATION                                                                            | PAGE  |
|--------------------------------------------------------------------------------------------------------------------------------------------------------------------------------------------------------------------------------------------------------------------------------------------------------------------------------------------------------------------------------------------------------------------------------------------------------------------------------------------------------------------------------------------------------------------------------------------------------------------------------------------------------------------------------------------------------------------------------------------------------------------------------------------------------------------------------------------------------------------------------------------------------------------------------------------------------------------------------------------------------------------------------------------------------------------------------------------------------------------------------------------------------------------------------------------------------------------------------------------------------------------------------------------------------------------------------------------------------------------------------------------------------------------------------------------------------------------------|----|------------------------|-------------------------------------------------------------------------------------|-------|
| 2         AXEHEAD LAKE         Park Ridge; Touthy Ave., east of River Rd. and the Ti-State Tollway (I-294)         10           3         BARRINGTON RD POND         Hoffman Estates; Barrington Rd, south of Higgins Rd         11           4         BECK LAKE         Des Plaines; Central Rd, between River Rd and the Ti-State Tollway (I-294)         12           5         BELLEAU LAKE         Des Riding; Busse Highway, west of the Ti-State Tollway (I-294)         13           6         BELLY DEEP SLOUGH         Palos Hills; LaGrange Rd (U.S. Route 45), 1/2 mile south of 95th St         14           7         BEVERLY LAKE         Hoffman Estates; Bod Rd Rd, and the States Toldway (I-294)         15           8         BIG BEND LAKE         Des Plaines; East River Rd, south of 061 Rd         17-18           9         BODE LAKES         Hoffman Estates; Bod Rd Rd, 1 mile west of Barrington Rd         17-18           10         BULLFROG LAKE         Willow Springs; Wolf Rd, south of 95th St         19           11         BUSSE RESERVOIR         Elk Grove Vilage; Higgins Rd, east of RT-53/L290         20-25           12         CERMAK QUARRY         Lyons; Ogden Av, ½ mile west of Harlem Ave         28           14         FLATFOOT LAKE         Chicago; entrance from eastbound 1-94, south of 130th St. (in Beaubien Woods)         27           15         GREEN LAKE                                       |    | ARROWHEAD LAKE         | Palos Heights; 135th St, east of Harlem Ave                                         | 9     |
| 3         BARRINGTON RD POND         Hoffman Estates; Barrington Rd, south of Higgins Rd         11           4         BECK LAKE         Des Plaines; Central Rd, between River Rd and the Th-State Tollway (I-294)         12           5         BELLEAU LAKE         Park Ridge; Busse Highway, west of the Th-State Tollway (I-294)         13           6         BELLY DEEP SLOUGH         Palos Hills; LaGrange Rd (U.S. Route 45), 1/2 mile south of 95th St         14           7         BEVERTY LAKE         Hoffman Estates; Higgins Rd, west of Barrington Rd         17-18           80         BODE LAKES         Hoffman Estates; Higgins Rd, east of RF-37/L290         20-25           10         BULLFROG LAKE         Willow Springs; Wolf Rd, south of 95th St         14           11         BUSSE RESERVOIR         Elic Grove Village; Higgins Rd, east of RF-37/L290         20-25           12         CERMAK QUARRY         Lyons; Ogden Av, ½ mile west of Harlem Ave         26           13         DEER GROVE LAKE         Palatine; Quentin Rd, north of Dundee Rd (In Deer Grove Preserve West)         *           14         FLATFOOT LAKE         Chicago; entrance from eastbound 1-94, south of 130th St. (in Beaubien Woods)         27           15         GREEN LAKE         Calumet City; north of 151th St. east of Torrence Ave         28           16         HORSETAIL LAKE <td></td> <td></td> <td></td> <td>10</td> |    |                        |                                                                                     | 10    |
| 4         BECK LAKE         Des Plaines; Central RJ, between River Rd and the Tir-State Tollway (I-294)         12           5         BELLEAU LAKE         Park Ridge; Busse Highway, west of the Tir-State Tollway (I-294)         13           6         BELLY DEEP SLOUGH         Palos Hills; LaGrange Rd (U.S. Route 45), 1/2 mile south of 95th St         14           7         BEVERVL LAKE         Hoffman Estates; Hagins Rd, west of Berwing Rd         15           8         BIG BEND LAKE         Des Plaines; East River Rd, south of Golf Rd         16           9         BODE LAKES         Hoffman Estates; Bode Rd, 1 mile west of Barrington Rd         17-18           10         BULLFROG LAKE         Willow Springs; Wolf Rd, south of 55h St         19           11         BUSSE RESERVOIR         Elk Grove Vilage; Higgins Rd, east of RT-53/L-290         20-25           12         CERMAK QUARRY         Lyons; Ogden Av, ½ mile west of Hartem Ave         26           13         DEER GROVE LAKE         Palos Park; Willow Springs Rd, 104th Ave.), north of 130th St. (in Baublen Woods)         27           15         GREEN LAKE         Calumet City; north of 159th St, east of Torence Ave         28           16         HORSETAIL LAKE         Palos Park; Willow Springs; Will Make, Jonth of 67th St         30           18         JOE'S POND         Willow Spring                                                |    |                        |                                                                                     |       |
| 5       BELLEAU LAKE       Park Ridge; Busse Highway, west of the Tin-State Tollway (I-294)       1.3         6       BELLY DEEP SLOUGH       Palos Hills; LaGrange Rd (U.S. Route 45), 1/2 mile south of 95th St       1.4         7       BEVERLY LAKE       Hoftman Estates; Higgins Rd, west of Bevrity Rd       1.5         8       BIG BEND LAKE       Des Plaines; East River Rd, south of Golf Rd       1.6         9       BODE LAKES       Hoftman Estates; Bode Rd, I mile west of Barrington Rd       1.7-1.8         10       BULLFROG LAKE       Willow Springs; Wolf Rd, south of 95th St       1.9         11       BUSSE RESERVOIR       Elk Grove Village; Higgins Rd, east of RT-53/t-290       20-25         12       CERMAK QUARRY       Lyon; Ogden Av, ½ mile west of Harlem Ave       26         13       DEER GROVE LAKE       Palatine; Quentin Rd, north of Dundee Rd (in Deer Grove Preserve West)       *         14       FLATFOOT LAKE       Calumet City; north of 159th St, east of Torrence Ave       28         16       HORSETAIL LAKE       Palos Park; Willow Springs; Will Wow Springs Rd (104th Ave.), north of McCarthy Rd       29         17       IDA LAKE       Countryside; LaGrange Rd, (104th Ave.), 1 mile south of 95th St       31         19       MAPLE LAKE       Willow Springs; Will Wow Springs Rd (104th Ave.), 1 mile south of 95th St                                                                        |    |                        |                                                                                     |       |
| 6BELLY DEEP SLOUGHPalos Hilis; LaGrange Rd (U.S. Route 45), 1/2 mile south of 95th St147BEVERLY LAKEHoffman Estates; Higgins Rd, west of Beverly Rd158BIG BEND LAKEDes Plaines; East River Rd, south of 6olf Rd169BODE LAKESHoffman Estates; Bode Rd, 1 mile west of Barrington Rd17-1810BULLFROG LAKEWillow Springs; Wolf Rd, south of 95th St1911BUSSE RESERVOIRElk Grove Village; Higgins Rd, east of RT-53/I-29020-2512CERMAK QUARRYLyons; Ogden Av, ½ mile west of Harlem Ave2613DEER GROVE LAKEPalatine; Quentin Rd, north of Dundee Rd (in Deer Grove Preserve West)*14FLATFOOT LAKEChicago; entrance from eastbound I-94, south of 130th St. (in Beaubien Woods)2715GREEN LAKECalumet City; north of 159th St, east of Torence Ave2816HORSETAIL LAKEPalos Park; Willow Springs; Willow Springs; Rd. (104th Ave.), north of McCarthy Rd2917IDA LAKECountryside; LaGrange Rd. (U.S. 45), north of 67th St3018JOE'S PONDWillow Springs; Wolf Rd. and 95th St3120MCGINTY SLOUGHLemont; north of 131st St, west of Will-Cook Rd3521MIDLOTHIAN RESERVOIROak Forest; 157th St., west of Cicero Ave3622O'MALLEY PONDSSauk Village; Sauk Trail Rd, west of Glaring Rd (U.S. 45), west of LaGrange Rd (U.S. 45)3824PENNY ROAD PONDBarrington Hills; Penny Rd, west of Idarinage Rd (U.S. 45)3825POGIE LAKE                                                                                                                                                                 |    |                        |                                                                                     |       |
| 7BEVERLY LAKEHoffman Estates; Higgins Rd, west of Beverly Rd158BIG BEND LAKEDes Plaines; East River Rd, south of Golf Rd169BODE LAKESHoffman Estates; Bode Rd, 1 mile west of Barrington Rd17-1810BULLFROG LAKEWillow Springs; Wolf Rd, south of 95th St1911BUSSE RESERVOIRElk Grove Village; Higgins Rd, east of RT-53/1-29020-2512CERMAK QUARRYLyons; Ogden Av, ½ mile west of Harlem Ave2613DEER GROVE LAKEPalatine; Quentin Rd, north of Dundee Rd (in Deer Grove Preserve West)*14FLATFOOT LAKEChicago; entrance from eastbound I-94, south of 130th St. (in Beaubien Woods)2715GREEN LAKECalumet City; north of 159th St, east of Torrence Ave2816HORSETAIL LAKEPalos Park; Willow Springs Rd. (104th Ave.), north of McCarthy Rd2917IDA LAKECountryside; LaGrange Rd. (U.S. 45), north of 67th St3018JOE'S PONDWillow Springs; Wolf Rd. and 95th St3119MAPLE LAKEWillow Springs; Wolf Rd. and 95th St3620O'MALLEY PONDSSauk Village; Sauk Trail Rd., west of Burnham Ave3723PAPOOSE LAKEPalos Park; McCarthy Rd. (123rd St.), west of LaGrange Rd (U.S. 45)3824PENNY ROAD PONDBarington Hills; Penny Rd., west of Guroham Ave4027POWDERHORN LAKEOnk Forest, 159th St. east of Gicen Avenue, in the 0ak Forest Heritage Preserves*28POGIE LAKEOak Forest, 159th St. east of Gicen Avenue,                                                                                                                                                                          |    |                        |                                                                                     |       |
| 8         BIG BEND LAKE         Des Plaines; East River Rd, south of Golf Rd         16           9         BODE LAKES         Hoffman Estates; Bode Rd, 1 mile west of Barrington Rd         17-18           10         BULLFROG LAKE         Willow Springs; Wolf Rd, south of 95th St         19           11         BUSSE RESERVOIR         Elk Grove Village; Higgins Rd, east of RT-53/L-290         20-25           12         CERMAK QUARRY         Lyons; Ogden Av, ½ mile west of Harlem Ave         26           13         DEER GROVE LAKE         Palatine; Quentin Rd, north of Dundee Rd (in Deer Grove Preserve West)         *           14         FLATFOOT LAKE         Chicago; entrance from eastbound I-94, south of 130th St. (in Beaubien Woods)         27           15         GREEN LAKE         Calumet City; north of 159th St, east of Torrence Ave         28           16         HORSETAIL LAKE         Countryside; LaGrange Rd. (U.S. 45), north of McCarthy Rd         29           17         IDA LAKE         Countryside; LaGrange Rd. (U.S. 45), north of 95th St         31           19         MAPLE LAKE         Willow Springs; Will Rd. and 95th St         34           20         MCGINTY SLOUGH         Lernont; north of 131st St, west of Cicero Ave         36           21         MIDLOTHIAN RESERVOIR         Oak Forest; 167th St., west of Cicero Ave                                                          |    |                        |                                                                                     |       |
| 9BODE LAKESHoffman Estates; Bode Rd, 1 mile west of Barrington Rd17-1810BULLFROG LAKEWillow Springs; Wolf Rd, south of 95th St1911BUSSE RESERVOIRElk Grove Village; Higgins Rd, east of RT-53/1-29020-2512CERMAK QUARRYLyons; Ogden Av, ½ mile west of Harlen Ave2613DEER GROVE LAKEPalatine; Quentin Rd, north of Dundee Rd (in Deer Grove Preserve West)*14FLATFOOT LAKEChicago; entrance from eastbound 1-94, south of 130th St. (in Beaubien Woods)2715GREEN LAKECalumet City; north of 159th St, east of Torrence Ave2816HORSETAIL LAKEPalos Park; Willow Springs Rd. (104th Ave.), north of McCarthy Rd2917IDA LAKECountryside; LaGrange Rd. (U.S. 45), north of 67th St3018JOE'S PONDWillow Springs; Willow Springs Rd (104th Ave.), 1 mile south of 95th St3119MAPLE LAKEWillow Springs; Wolf Rd. and 95th St3420MCGINTY SLOUGHLemont; north of 131st St, west of Will-Cook Rd3521MIDLOTHIAN RESERVOIROak Forest; 167th St., west of Gloro Ave3622O'MALLEY PONDSSauk Yillage; Sauk Trail Rd., west of JGrange Rd (U.S. 45)3824PENNY ROAD PONDBarrington Hillis; Penny Rd., west of Old Sutton Rd3925POGIE LAKEPalos Park; McCarthy Rd. (123rd St.), west of LaGrange Rd (U.S. 45)3826POTAWATOMI PONDWheeling. Dundee Rd., east of Burnham Ave4128ROLLING KNOLLS PONDElgin; Rohrssen Rd.                                                                                                                                                                          |    |                        |                                                                                     |       |
| 10BULLFROG LAKEWillow Springs; Wolf Rd, south of 95th St1911BUSSE RESERVOIRElk Grove Village; Higgins Rd, east of RT-53/I-29020-2512CERMAK QUARRYLyons; Ogden Av, ½ mile west of Harlem Ave2613DEER GROVE LAKEPalatine; Quentin Rd, north of Dundee Rd (in Deer Grove Preserve West)*14FLATFOOT LAKEChicago; entrance from eastbound I-94, south of 130th St. (in Beaubien Woods)2715GREEN LAKECalumet City; north of 159th St, east of Torrence Ave2816HORSETAIL LAKEPalos Park; Willow Springs Rd. (104th Ave.), north of McCarthy Rd2917IDA LAKECountryside; LaGrange Rd. (U.S. 45), north of 67th St3018JOE'S PONDWillow Springs; Will Wa Springs Rd (104th Ave.), 1 mile south of 95th St3119MAPLE LAKEWillow Springs; Wolf Rd. and 95th St3620O'MALLEY PONDSSauk Village; Sauk Trail Rd., west of Will-Cook Rd3521MIDLOTHIAN RESERVOIROak Forest; 167th St., west of Gleoro Ave3723PAPOOSE LAKEPalos Park; McCarthy Rd. (123 dt St.), west of LaGrange Rd (U.S. 45)3824PEINY ROAD PONDBarrington Hills; Penny Rd., west of Old Sutton Rd3925POGIE LAKEOak Forest; 159th St. east of Gleoro Avenue, in the Oak Forest Heritage Preserves*26POTAWATOMI PONDWheeling; Dundee Rd., east of Milwakkee Ave4027POWDERHORN LAKEChicago, Brainard Ave., east of Glumcharda Ave., and south of 26th St42-4330 <td< td=""><td>9</td><td>BODE LAKES</td><td></td><td></td></td<>                                                                                               | 9  | BODE LAKES             |                                                                                     |       |
| 11BUSSE RESERVOIRElk Grove Village; Higgins Rd, east of RT-53/I-29020-2512CERMAK QUARRYLyons; Ogden Av, ½ mile west of Harlem Ave2613DEER GROVE LAKEPalatine; Quentin Rd, north of Dundee Rd (in Deer Grove Preserve West)*14FLATFOOT LAKEChicago; entrance from eastbound I-94, south of 130th St (in Beaubien Woods)2715GREEN LAKECalumet City; north of 159th St, east of Torrence Ave2816HORSETAIL LAKEPalos Park; Willow Springs Rd. (104th Ave.), north of McCarthy Rd2917IDA LAKECountryside; LaGrange Rd. (U.S. 45), north of McCarthy Rd3018JOE'S PONDWillow Springs; Willow Springs Rd (104th Ave.), 1 mile south of 95th St3119MAPLE LAKEWillow Springs; Wolf Rd. and 95th St3420MCGINTY SLOUGHLemont; north of 131st St, west of Will-Cook Rd3521MIDLOTHIAN RESERVOIROak Forest; 167th St, west of Gicero Ave3622O'MALLEY PONDSSauk Village; Sauk Trail Rd., west of Idarange Rd (U.S. 45)3824PEINY ROAD PONDBarrington Hills; Penny Rd., west of Idarange Rd (U.S. 45)3825POGIE LAKEOak Forest, 159th St. east of Cicero Avenue, in the Oak Forest Heritage Preserves*26POTAWATOMI PONDWheeling; Dundee Rd., east of Milwaukee Ave4027POWDERHORN LAKEChicago, Brainard Ave., east of Giurb Ave., and 107th St44-4533SAGANASHKEE SLOUGHPalos Hills; Willow Springs Rd. (104th Ave.) and 107th St44-45                                                                                                                                                        |    |                        | -                                                                                   |       |
| 12CERMAK QUARRYLyons; Ogden Av, ½ mile west of Harlem Ave2613DEER GROVE LAKEPalatine; Quentin Rd, north of Dundee Rd (in Deer Grove Preserve West)*14FLATFOOT LAKEChicago; entrance from eastbound I-94, south of 130th St. (in Beaubien Woods)2715GREEN LAKECalumet City; north of 159th St, east of Torence Ave2816HORSETAIL LAKEPalos Park; Willow Springs Rd. (104th Ave.), north of McCarthy Rd2917IDA LAKECountryside; LaGrange Rd. (U.S. 45), north of 67th St3018JOE'S PONDWillow Springs; Willow Springs Rd (104th Ave.), 1 mile south of 95th St3120MCGINTY SLOUGHLemont; north of 131st St, west of Will-Cook Rd3521MIDLOTHIAN RESERVOIROak Forest; 167th St., west of Cicero Ave3622O'MALLEY PONDSSauk Village; Sauk Trail Rd., west of IdG Sutton Rd3925PAPOOSE LAKEPalos Park; McCarthy Rd. (123rd St.), west of LaGrange Rd (U.S. 45)3826POTAWATOMI PONDBarrington Hills; Penny Rd., east of Milwaukee Ave4027POWDERHORN LAKEChicago; Brainard Ave., east of Burnham Ave4128ROLLING KNOLLS PONDEigin; Rohrsen Rd. south of Route S8*29SAG QUARRIES EAST/WESTLemont; Route-83 and Archer Ave., at 111th St42-4330SAGANASHKEE SLOUGHPalos Hills; Willow Springs Rd. (104th Ave.) and 107th St44-4531SAUK LAKEChicago Heights; north of Sauk Trail Rd., west of Euclid Ave., and south of 26th St4632                                                                                                                                                        | 11 | BUSSE RESERVOIR        |                                                                                     | 20-25 |
| 120Detext dirict E bittleFludinet, Quintin Ni, Holin of Educe for (III) Educe frieds)14FLATFOOT LAKEChicago; entrance from eastbound I-94, south of 130th St. (in Beaubien Woods)2715GREEN LAKECalumet City; north of 159th St, east of Torrence Ave2816HORSETAIL LAKEPalos Park; Willow Springs Rd. (104th Ave.), north of McCarthy Rd2917IDA LAKECountryside; LaGrange Rd. (U.S. 45), north of 67th St3018JOE'S PONDWillow Springs; Willow Springs Rd (104th Ave.), 1 mile south of 95th St3119MAPLE LAKEWillow Springs; Wolf Rd. and 95th St3420MCGINTY SLOUGHLemont; north of 131st St, west of Will-Cook Rd3521MIDLOTHIAN RESERVOIROak Forest; 167th St, west of Cicero Ave3622O'MALLEY PONDSSauk Village; Sauk Trail Rd., west of LaGrange Rd (U.S. 45)3824PENNY ROAD PONDBarrington Hills; Penny Rd., west of Old Sutton Rd3925POGIE LAKEOak Forest; 159th St. east of Cicero Avenue, in the Oak Forest Heritage Preserves*26POTAWATOMI PONDWheeling; Dundee Rd., east of Burnham Ave4127POWDERHORN LAKEChicago; Brainard Ave., east of Burnham Ave4128ROLLING KNOLLS PONDElgin; Rohrssen Rd. south of Route 58*29SAG QUARRIES EAST/WESTLemont; Route-83 and Archer Ave., at 111th St42-4330SAGANASHKEE SLOUGHPalos Hills; Willow Springs Rd. (104th Ave.) and 107th St4431SAUK LAKEChicago Heigh                                                                                                                                                                 | 12 | CERMAK QUARRY          |                                                                                     | 26    |
| 15GREEN LAKECalumet City; north of 159th St, east of Torrence Ave2816HORSETAIL LAKEPalos Park; Willow Springs Rd. (104th Ave.), north of McCarthy Rd2917IDA LAKECountryside; LaGrange Rd. (U.S. 45), north of 67th St3018JOE'S PONDWillow Springs; Willow Springs Rd (104th Ave.), 1 mile south of 95th St3119MAPLE LAKEWillow Springs; Wolf Rd. and 95th St3420MCGINTY SLOUGHLemont; north of 131st St, west of Will-Cook Rd3521MIDLOTHIAN RESERVOIROak Forest; 167th St., west of Cicero Ave3622O'MALLEY PONDSSauk Village; Sauk Trail Rd., west of Burnham Ave3723PAPOOSE LAKEPalos Park; McCarthy Rd. (123rd St.), west of LaGrange Rd (U.S. 45)3824PENNY ROAD PONDBarrington Hills; Penny Rd., west of Old Sutton Rd3925POGIE LAKEOak Forest, 159th St. east of Cicero Avenue, in the Oak Forest Heritage Preserves*26POTAWATOMI PONDWheeling; Dundee Rd., east of Burnham Ave4127POWDERHORN LAKEChicago; Brainard Ave., east of Burnham Ave4128ROLLING KNOLLS PONDElgin; Rohrssen Rd. south of Route 58*29SAG QUARRIES EAST/WESTLemont; north of Sauk Trail Rd., west of Cumberland Ave., and south of 26th St4632SCHILLER PONDSchiller Park; Irving Park Rd., west of Cumberland Ave4733SKOKIE LAGOONSGlencoe/Winnetka; Forestway Dr. b/w Willow & Dundee Rds, E of Edens Exp. (I-94)48-5234TAMPI                                                                                                                                                                 | 13 | DEER GROVE LAKE        | Palatine; Quentin Rd, north of Dundee Rd (in Deer Grove Preserve West)              | *     |
| 16HORSETAIL LAKEPalos Park; Willow Springs Rd. (104th Ave.), north of McCarthy Rd2917IDA LAKECountryside; LaGrange Rd. (U.S. 45), north of 67th St3018JOE'S PONDWillow Springs; Willow Springs Rd (104th Ave.), 1 mile south of 95th St3119MAPLE LAKEWillow Springs; Wolf Rd. and 95th St3420MCGINTY SLOUGHLemont; north of 131st St, west of Will-Cook Rd3521MIDLOTHIAN RESERVOIROak Forest; 167th St., west of Cicero Ave3622O'MALLEY PONDSSauk Village; Sauk Trail Rd., west of Burnham Ave3723PAPOOSE LAKEPalos Park; McCarthy Rd. (123rd St.), west of LaGrange Rd (U.S. 45)3824PENNY ROAD PONDBarrington Hills; Penny Rd., west of Old Sutton Rd3925POGIE LAKEOak Forest, 159th St. east of Cicero Avenue, in the 0ak Forest Heritage Preserves*26POTAWATOMI PONDWheeling; Dundee Rd., east of Milwaukee Ave4027POWDERHORN LAKEChicago; Brainard Ave., east of Burnham Ave4128ROLLING KNOLLS PONDElgin; Rohrssen Rd. south of Route 58*29SAG QUARRIES EAST/WESTLemont; Route-83 and Archer Ave., at 111th St44-4531SAUK LAKEChicago Heights; north of Sauk Trail Rd., west of Euclid Ave., and south of 26th St4629SCHILLER PONDSchiller Park; Irving Park Rd., west of Cumberland Ave4733SKOKIE LAGOONSGlencoe/Winnetka; Forestway Dr. b/w Willow & Dundee Rds, E of Edens Exp. (I-94)48-5234TAMP                                                                                                                                                                 | 14 | FLATFOOT LAKE          | Chicago; entrance from eastbound I-94, south of 130th St. (in Beaubien Woods)       | 27    |
| 17IDA LAKECountryside; LaGrange Rd. (U.S. 45), north of 67th St3018JOE'S PONDWillow Springs; Willow Springs Rd (104th Ave.), 1 mile south of 95th St3119MAPLE LAKEWillow Springs; Wolf Rd. and 95th St3420MCGINTY SLOUGHLemont; north of 131st St, west of Will-Cook Rd3521MIDLOTHIAN RESERVOIROak Forest; 167th St., west of Cicero Ave3622O'MALLEY PONDSSauk Village; Sauk Trail Rd., west of Burnham Ave3723PAPOOSE LAKEPalos Park; McCarthy Rd. (123rd St.), west of LaGrange Rd (U.S. 45)3824PENNY ROAD PONDBarrington Hills; Penny Rd., west of Old Sutton Rd3925POGIE LAKEOak Forest, 159th St. east of Cicero Avenue, in the Oak Forest Heritage Preserves*26POTAWATOMI PONDWheeling; Dundee Rd., east of Milwaukee Ave4027POWDERHORN LAKEChicago; Brainard Ave., east of Burnham Ave4128ROLLING KNOLLS PONDEigin; Rohrssen Rd. south of Route 58*29SAG QUARRIES EAST/WESTLemont; Route-83 and Archer Ave., at 111th St42-4330SAGANASHKEE SLOUGHPalos Hills; Willow Springs Rd. (104th Ave.) and 107th St44-4531SAUK LAKEChicago Heights; north of Sauk Trail Rd., west of Euclid Ave., and south of 26th St4632SCHILLER PONDSchiller Park; Itving Park Rd., west of Tumberland Ave4733SKOKIE LAGOONSGlencoe/Winnetka; Forestway Dr. b/w Willow & Dundee Rds, E of Edens Exp. (I-94)48-5234TAMPI                                                                                                                                                                 | 15 | GREEN LAKE             | Calumet City; north of 159th St, east of Torrence Ave                               | 28    |
| 18JOE'S PONDWillow Springs; Willow Springs Rd (104th Ave.), 1 mile south of 95th St3119MAPLE LAKEWillow Springs; Wolf Rd. and 95th St3420MCGINTY SLOUGHLemont; north of 131st St, west of Will-Cook Rd3521MIDLOTHIAN RESERVOIROak Forest; 167th St., west of Cicero Ave3622O'MALLEY PONDSSauk Village; Sauk Trail Rd., west of Burnham Ave3723PAPOOSE LAKEPalos Park; McCarthy Rd. (123rd St.), west of LaGrange Rd (U.S. 45)3824PENNY ROAD PONDBarrington Hills; Penny Rd., west of Old Sutton Rd3925POGIE LAKEOak Forest, 159th St east of Cicero Avenue, in the Oak Forest Heritage Preserves*26POTAWATOMI PONDWheeling; Dundee Rd., east of Milwaukee Ave4027POWDERHORN LAKEChicago; Brainard Ave., east of Burnham Ave4128ROLLING KNOLLS PONDElgin; Rohrssen Rd. south of Route 58*29SAG QUARRIES EAST/WESTLemont; Route-83 and Archer Ave., at 111th St42-4330SAGANASHKEE SLOUGHPalos Hills; Willow Springs Rd. (104th Ave.) and 107th St44-4531SAUK LAKEChicago Heights; north of Sauk Trail Rd., west of Euclid Ave., and south of 26th St4632SCHILLER PONDSchiller Park; Irving Park Rd., west of Cumberland Ave4733SKOKIE LAGOONSGlencoe/Winnetka; Forestway Dr. b/w Willow & Dundee Rds, E of Edens Exp. (I-94)48-5234TAMPIER LAKEPalos Park; 131st St between Wolf & Will-Cook Roads54-5535T                                                                                                                                                                 | 16 | HORSETAIL LAKE         | Palos Park; Willow Springs Rd. (104th Ave.), north of McCarthy Rd                   | 29    |
| 19MAPLE LAKEWillow Springs; Wolf Rd. and 95th St3420MCGINTY SLOUGHLemont; north of 131st St, west of Will-Cook Rd3521MIDLOTHIAN RESERVOIROak Forest; 167th St., west of Cicero Ave3622O'MALLEY PONDSSauk Village; Sauk Tail Rd., west of Burnham Ave3723PAPOOSE LAKEPalos Park; McCarthy Rd. (123rd St.), west of LaGrange Rd (U.S. 45)3824PENNY ROAD PONDBarrington Hills; Penny Rd., west of Old Suton Rd3925POGIE LAKEOak Forest, 159th St. east of Cicero Avenue, in the Oak Forest Heritage Preserves*26POTAWATOMI PONDWheeling; Dundee Rd., east of Milwaukee Ave4027POWDERHORN LAKEChicago; Brainard Ave., east of Burnham Ave4128ROLLING KNOLLS PONDElgin; Rohrssen Rd. south of Route 58*29SAG QUARRIES EAST/WESTLemont; Route-83 and Archer Ave., at 111th St42-4330SAGANASHKEE SLOUGHPalos Hills; Willow Springs Rd. (104th Ave.) and 107th St44-4531SAUK LAKEChicago Heights; north of Sauk Trail Rd., west of Cumberland Ave4733SKOKIE LAGOONSGlencoe/Winnetka; Forestway Dr. b/w Willow & Dundee Rds, E of Edens Exp. (I-94)48-5234TAMPIER LAKEPalos Park; 131st St. between Wolf & Will-Cook Roads54-5535THATCHER PONDRiver Forest; Chicago Ave, west of Thatcher Ave*36TRYNER'S PONDTinley Park; Central Ave, south of 175th St5337TUMA LAKEWillow Springs; Willow Springs Rd.                                                                                                                                                                           | 17 | IDA LAKE               | Countryside; LaGrange Rd. (U.S. 45), north of 67th St                               | 30    |
| 20MCGINTY SLOUGHLemont; north of 131st St, west of Will-Cook Rd3521MIDLOTHIAN RESERVOIROak Forest; 167th St, west of Cicero Ave3622O'MALLEY PONDSSauk Village; Sauk Trail Rd, west of Burnham Ave3723PAPOOSE LAKEPalos Park; McCarthy Rd. (123rd St.), west of LaGrange Rd (U.S. 45)3824PENNY ROAD PONDBarrington Hills; Penny Rd, west of Old Sutton Rd3925POGIE LAKEOak Forest, 159th St. east of Cicero Avenue, in the Oak Forest Heritage Preserves*26POTAWATOMI PONDWheeling; Dundee Rd, east of Milwaukee Ave4027POWDERHORN LAKEChicago; Brainard Ave., east of Burnham Ave4128ROLLING KNOLLS PONDElgin; Rohrssen Rd. south of Route 58*29SAG QUARRIES EAST/WESTLemont; Route-83 and Archer Ave., at 111th St42-4330SAGANASHKEE SLOUGHPalos Hills; Willow Springs Rd. (104th Ave.) and 107th St44-4531SAUK LAKEChicago Heights; north of Sauk Trail Rd., west of Euclid Ave., and south of 26th St4632SCHILLER PONDSchiller Park; Irving Park Rd., west of Cumberland Ave4733SKOKIE LAGOONSGlencoe/Winnetka; Forestway Dr. b/w Willow & Dundee Rds, E of Edeens Exp. (I-94)48-5234TAMPIER LAKEPalos Park; Chicago Ave, west of Thatcher Ave*35THATCHER PONDRiver Forest; Chicago Ave, west of Thatcher Ave*36TRYNER'S PONDTinley Park; Central Ave, south of 175th St5337TUMA LAKEWillow                                                                                                                                                                           | 18 | JOE'S POND             | Willow Springs; Willow Springs Rd (104th Ave.), 1 mile south of 95th St             | 31    |
| 21MIDLOTHIAN RESERVOIROak Forest; 167th St., west of Cicero Ave3622O'MALLEY PONDSSauk Village; Sauk Trail Rd., west of Burnham Ave3723PAPOOSE LAKEPalos Park; McCarthy Rd. (123rd St.), west of LaGrange Rd (U.S. 45)3824PENNY ROAD PONDBarrington Hills; Penny Rd., west of Old Sutton Rd3925POGIE LAKEOak Forest, 159th St. east of Cicero Avenue, in the Oak Forest Heritage Preserves*26POTAWATOMI PONDWheeling; Dundee Rd., east of Milwaukee Ave4027POWDERHORN LAKEChicago; Brainard Ave., east of Burnham Ave4128ROLLING KNOLLS PONDElgin; Rohrssen Rd. south of Route 58*29SAG QUARRIES EAST/WESTLemont; Route-83 and Archer Ave., at 111th St42-4330SAGANASHKEE SLOUGHPalos Hills; Willow Springs Rd. (104th Ave.) and 107th St44<-45                                                                                                                                                                                                                                                                                                                                                                                                                                                                                                                                                                                                                                                                                                                           | 19 | MAPLE LAKE             | Willow Springs; Wolf Rd. and 95th St                                                | 34    |
| 22O'MALLEY PONDSSauk Village; Sauk Trail Rd., west of Burnham Ave3723PAPOOSE LAKEPalos Park; McCarthy Rd. (123rd St.), west of LaGrange Rd (U.S. 45)3824PENNY ROAD PONDBarrington Hills; Penny Rd., west of Old Sutton Rd3925POGIE LAKEOak Forest, 159th St. east of Cicero Avenue, in the Oak Forest Heritage Preserves*26POTAWATOMI PONDWheeling; Dundee Rd., east of Milwaukee Ave4027POWDERHORN LAKEChicago; Brainard Ave., east of Burnham Ave4128ROLLING KNOLLS PONDElgin; Rohrssen Rd. south of Route 58*29SAG QUARRIES EAST/WESTLemont; Route-83 and Archer Ave., at 111th St42-4330SAGANASHKEE SLOUGHPalos Hills; Willow Springs Rd. (104th Ave.) and 107th St44-4531SAUK LAKEChicago Heights; north of Sauk Trail Rd., west of Euclid Ave., and south of 26th St4632SCHILLER PONDSchiller Park; Irving Park Rd., west of Cumberland Ave4733SKOKIE LAGOONSGlencoe/Winnetka; Forestway Dr. b/w Willow & Dundee Rds, E of Edens Exp. (I-94)48-5234TAMPIER LAKEPalos Park; 131st St. between Wolf & Will-Cook Roads54-5535THATCHER PONDRiver Forest; Chicago Ave, west of Thatcher Ave*36TRYNER'S PONDTinley Park; Central Ave, south of 175th St5337TUMA LAKEWillow Springs; Willow Springs Rd. (104th Av), between 95th St and 107th St5638TURTLEHEAD LAKE/PONDSPalos Heights; Harlem Ave., south of 135th St57 </td <td>20</td> <td>MCGINTY SLOUGH</td> <td>Lemont; north of 131st St, west of Will-Cook Rd</td> <td>35</td>                                    | 20 | MCGINTY SLOUGH         | Lemont; north of 131st St, west of Will-Cook Rd                                     | 35    |
| 23PAPOOSE LAKEPalos Park; McCarthy Rd. (123rd St.), west of LaGrange Rd (U.S. 45)3824PENNY ROAD PONDBarrington Hills; Penny Rd., west of Old Sutton Rd3925POGIE LAKEOak Forest, 159th St. east of Cicero Avenue, in the Oak Forest Heritage Preserves*26POTAWATOMI PONDWheeling; Dundee Rd., east of Milwaukee Ave4027POWDERHORN LAKEChicago; Brainard Ave., east of Burnham Ave4128ROLLING KNOLLS PONDElgin; Rohrssen Rd. south of Route 58*29SAG QUARRIES EAST/WESTLemont; Route-83 and Archer Ave., at 111th St42-4330SAGANASHKEE SLOUGHPalos Hills; Willow Springs Rd. (104th Ave.) and 107th St44-4531SAUK LAKEChicago Heights; north of Sauk Trail Rd., west of Euclid Ave., and south of 26th St4632SCHILLER PONDSchiller Park; Irving Park Rd., west of Cumberland Ave4733SKOKIE LAGOONSGlencoe/Winnetka; Forestway Dr. b/w Willow & Dundee Rds, E of Edens Exp. (I-94)48-5234TAMPIER LAKEPalos Park; 131st St. between Wolf & Will-Cook Roads54-5535THATCHER PONDRiver Forest; Chicago Ave, west of Thatcher Ave*36TRYNER'S PONDTinley Park; Central Ave, south of 175th St5337TUMA LAKEWillow Springs; Willow Springs Rd. (104th Av), between 95th St and 107th St5638TURTLEHEAD LAKE/PONDSPalos Heights; Harlem Ave., south of 135th St57                                                                                                                                                                                                                     | 21 | MIDLOTHIAN RESERVOIR   | Oak Forest; 167th St., west of Cicero Ave                                           | 36    |
| 24PENNY ROAD PONDBarrington Hills; Penny Rd., west of Old Sutton Rd3925POGIE LAKEOak Forest, 159th St. east of Cicero Avenue, in the Oak Forest Heritage Preserves*26POTAWATOMI PONDWheeling; Dundee Rd., east of Milwaukee Ave4027POWDERHORN LAKEChicago; Brainard Ave., east of Burnham Ave4128ROLLING KNOLLS PONDElgin; Rohrssen Rd. south of Route 58*29SAG QUARRIES EAST/WESTLemont; Route-83 and Archer Ave., at 111th St42-4330SAGANASHKEE SLOUGHPalos Hills; Willow Springs Rd. (104th Ave.) and 107th St44-4531SAUK LAKEChicago Heights; north of Sauk Trail Rd., west of Euclid Ave., and south of 26th St4632SCHILLER PONDGlencoe/Winnetka; Forestway Dr. b/w Willow & Dundee Rds, E of Edens Exp. (I-94)48-5234TAMPIER LAKEPalos Park; 131st St. between Wolf & Will-Cook Roads54-5535THATCHER PONDRiver Forest; Chicago Ave, west of Thatcher Ave*36TRYNER'S PONDTinley Park; Central Ave, south of 175th St5337TUMA LAKEWillow Springs; Willow Springs Rd. (104th Av), between 95th St and 107th St5638TURTLEHEAD LAKE/PONDSPalos Heights; Harlem Ave., south of 135th St57                                                                                                                                                                                                                                                                                                                                                                                | 22 | O'MALLEY PONDS         | Sauk Village; Sauk Trail Rd., west of Burnham Ave                                   | 37    |
| 25POGIE LAKEOak Forest, 159th St. east of Cicero Avenue, in the Oak Forest Heritage Preserves*26POTAWATOMI PONDWheeling; Dundee Rd., east of Milwaukee Ave4027POWDERHORN LAKEChicago; Brainard Ave., east of Burnham Ave4128ROLLING KNOLLS PONDElgin; Rohrssen Rd. south of Route 58*29SAG QUARRIES EAST/WESTLemont; Route-83 and Archer Ave., at 111th St42-4330SAGANASHKEE SLOUGHPalos Hills; Willow Springs Rd. (104th Ave.) and 107th St44-4531SAUK LAKEChicago Heights; north of Sauk Trail Rd., west of Euclid Ave., and south of 26th St4632SCHILLER PONDSchiller Park; Irving Park Rd., west of Cumberland Ave4733SKOKIE LAGOONSGlencoe/Winnetka; Forestway Dr. b/w Willow & Dundee Rds, E of Edens Exp. (I-94)48-5234TAMPIER LAKEPalos Park; 131st St. between Wolf & Will-Cook Roads54-5535THATCHER PONDRiver Forest; Chicago Ave, west of Thatcher Ave*36TRYNER'S PONDTinley Park; Central Ave, south of 175th St5337TUMA LAKEWillow Springs; Willow Springs Rd. (104th Av), between 95th St and 107th St5638TURTLEHEAD LAKE/PONDSPalos Heights; Harlem Ave., south of 135th St57                                                                                                                                                                                                                                                                                                                                                                             | 23 | PAPOOSE LAKE           | Palos Park; McCarthy Rd. (123rd St.), west of LaGrange Rd (U.S. 45)                 | 38    |
| 26POTAWATOMI PONDWheeling; Dundee Rd., east of Milwaukee Ave4027POWDERHORN LAKEChicago; Brainard Ave., east of Burnham Ave4128ROLLING KNOLLS PONDElgin; Rohrssen Rd. south of Route 58*29SAG QUARRIES EAST/WESTLemont; Route-83 and Archer Ave., at 111th St42-4330SAGANASHKEE SLOUGHPalos Hills; Willow Springs Rd. (104th Ave.) and 107th St44<-45                                                                                                                                                                                                                                                                                                                                                                                                                                                                                                                                                                                                                                                                                                                                                                                                                                                                                                                                                                                                                                                                                                                     | 24 | PENNY ROAD POND        | Barrington Hills; Penny Rd., west of Old Sutton Rd                                  | 39    |
| 27POWDERHORN LAKEChicago; Brainard Ave., east of Burnham Ave4128ROLLING KNOLLS PONDElgin; Rohrssen Rd. south of Route 58*29SAG QUARRIES EAST/WESTLemont; Route-83 and Archer Ave., at 111th St42-4330SAGANASHKEE SLOUGHPalos Hills; Willow Springs Rd. (104th Ave.) and 107th St44-4531SAUK LAKEChicago Heights; north of Sauk Trail Rd., west of Euclid Ave., and south of 26th St4632SCHILLER PONDSchiller Park; Irving Park Rd., west of Cumberland Ave4733SKOKIE LAGOONSGlencoe/Winnetka; Forestway Dr. b/w Willow & Dundee Rds, E of Edens Exp. (I-94)48-5234TAMPIER LAKEPalos Park; 131st St. between Wolf & Will-Cook Roads54-5535THATCHER PONDRiver Forest; Chicago Ave, west of Thatcher Ave*36TRYNER'S PONDTinley Park; Central Ave, south of 175th St5337TUMA LAKEWillow Springs; Willow Springs Rd. (104th Av), between 95th St and 107th St5638TURTLEHEAD LAKE/PONDSPalos Heights; Harlem Ave., south of 135th St57                                                                                                                                                                                                                                                                                                                                                                                                                                                                                                                                         | 25 | POGIE LAKE             | Oak Forest, 159th St. east of Cicero Avenue, in the Oak Forest Heritage Preserves   | *     |
| 28ROLLING KNOLLS PONDElgin; Rohrssen Rd. south of Route 58*29SAG QUARRIES EAST/WESTLemont; Route-83 and Archer Ave., at 111th St42-4330SAGANASHKEE SLOUGHPalos Hills; Willow Springs Rd. (104th Ave.) and 107th St44-4531SAUK LAKEChicago Heights; north of Sauk Trail Rd., west of Euclid Ave., and south of 26th St4632SCHILLER PONDSchiller Park; Irving Park Rd., west of Cumberland Ave4733SKOKIE LAGOONSGlencoe/Winnetka; Forestway Dr. b/w Willow & Dundee Rds, E of Edens Exp. (I-94)48-5234TAMPIER LAKEPalos Park; 131st St. between Wolf & Will-Cook Roads54-5535THATCHER PONDRiver Forest; Chicago Ave, west of Thatcher Ave*36TRYNER'S PONDTinley Park; Central Ave, south of 175th St5337TUMA LAKEWillow Springs; Willow Springs Rd. (104th Av), between 95th St and 107th St5638TURTLEHEAD LAKE/PONDSPalos Heights; Harlem Ave., south of 135th St57                                                                                                                                                                                                                                                                                                                                                                                                                                                                                                                                                                                                       | 26 | POTAWATOMI POND        | Wheeling; Dundee Rd., east of Milwaukee Ave                                         | 40    |
| 29SAG QUARRIES EAST/WESTLemont; Route-83 and Archer Ave., at 111th St42-4330SAGANASHKEE SLOUGHPalos Hills; Willow Springs Rd. (104th Ave.) and 107th St44-4531SAUK LAKEChicago Heights; north of Sauk Trail Rd., west of Euclid Ave., and south of 26th St4632SCHILLER PONDSchiller Park; Irving Park Rd., west of Cumberland Ave4733SKOKIE LAGOONSGlencoe/Winnetka; Forestway Dr. b/w Willow & Dundee Rds, E of Edens Exp. (I-94)48-5234TAMPIER LAKEPalos Park; 131st St. between Wolf & Will-Cook Roads54-5535THATCHER PONDRiver Forest; Chicago Ave, west of Thatcher Ave*36TRYNER'S PONDTinley Park; Central Ave, south of 175th St5337TUMA LAKEWillow Springs; Willow Springs Rd. (104th Av), between 95th St and 107th St5638TURTLEHEAD LAKE/PONDSPalos Heights; Harlem Ave., south of 135th St57                                                                                                                                                                                                                                                                                                                                                                                                                                                                                                                                                                                                                                                                  | 27 | POWDERHORN LAKE        | Chicago; Brainard Ave., east of Burnham Ave                                         | 41    |
| 30SAGANASHKEE SLOUGHPalos Hills; Willow Springs Rd. (104th Ave.) and 107th St44-4531SAUK LAKEChicago Heights; north of Sauk Trail Rd., west of Euclid Ave., and south of 26th St4632SCHILLER PONDSchiller Park; Irving Park Rd., west of Cumberland Ave4733SKOKIE LAGOONSGlencoe/Winnetka; Forestway Dr. b/w Willow & Dundee Rds, E of Edens Exp. (I-94)48-5234TAMPIER LAKEPalos Park; 131st St. between Wolf & Will-Cook Roads54-5535THATCHER PONDRiver Forest; Chicago Ave, west of Thatcher Ave*36TRYNER'S PONDTinley Park; Central Ave, south of 175th St5337TUMA LAKEWillow Springs; Willow Springs Rd. (104th Av), between 95th St and 107th St5638TURTLEHEAD LAKE/PONDSPalos Heights; Harlem Ave., south of 135th St57                                                                                                                                                                                                                                                                                                                                                                                                                                                                                                                                                                                                                                                                                                                                            | 28 | ROLLING KNOLLS POND    | Elgin; Rohrssen Rd. south of Route 58                                               | *     |
| 31SAUK LAKEChicago Heights; north of Sauk Trail Rd., west of Euclid Ave., and south of 26th St4632SCHILLER PONDSchiller Park; Irving Park Rd., west of Cumberland Ave4733SKOKIE LAGOONSGlencoe/Winnetka; Forestway Dr. b/w Willow & Dundee Rds, E of Edens Exp. (I-94)48-5234TAMPIER LAKEPalos Park; 131st St. between Wolf & Will-Cook Roads54-5535THATCHER PONDRiver Forest; Chicago Ave, west of Thatcher Ave*36TRYNER'S PONDTinley Park; Central Ave, south of 175th St5337TUMA LAKEWillow Springs; Willow Springs Rd. (104th Av), between 95th St and 107th St5638TURTLEHEAD LAKE/PONDSPalos Heights; Harlem Ave., south of 135th St57                                                                                                                                                                                                                                                                                                                                                                                                                                                                                                                                                                                                                                                                                                                                                                                                                              | 29 | SAG QUARRIES EAST/WEST | Lemont; Route-83 and Archer Ave., at 111th St                                       | 42-43 |
| 32SCHILLER PONDSchiller Park; Irving Park Rd., west of Cumberland Ave4733SKOKIE LAGOONSGlencoe/Winnetka; Forestway Dr. b/w Willow & Dundee Rds, E of Edens Exp. (I-94)48-5234TAMPIER LAKEPalos Park; 131st St. between Wolf & Will-Cook Roads54-5535THATCHER PONDRiver Forest; Chicago Ave, west of Thatcher Ave*36TRYNER'S PONDTinley Park; Central Ave, south of 175th St5337TUMA LAKEWillow Springs; Willow Springs Rd. (104th Av), between 95th St and 107th St5638TURTLEHEAD LAKE/PONDSPalos Heights; Harlem Ave., south of 135th St57                                                                                                                                                                                                                                                                                                                                                                                                                                                                                                                                                                                                                                                                                                                                                                                                                                                                                                                              | 30 | SAGANASHKEE SLOUGH     | Palos Hills; Willow Springs Rd. (104th Ave.) and 107th St                           | 44-45 |
| 33SKOKIE LAGOONSGlencoe/Winnetka; Forestway Dr. b/w Willow & Dundee Rds, E of Edens Exp. (I-94)48–5234TAMPIER LAKEPalos Park; 131st St. between Wolf & Will-Cook Roads54–5535THATCHER PONDRiver Forest; Chicago Ave, west of Thatcher Ave*36TRYNER'S PONDTinley Park; Central Ave, south of 175th St5337TUMA LAKEWillow Springs; Willow Springs Rd. (104th Av), between 95th St and 107th St5638TURTLEHEAD LAKE/PONDSPalos Heights; Harlem Ave., south of 135th St57                                                                                                                                                                                                                                                                                                                                                                                                                                                                                                                                                                                                                                                                                                                                                                                                                                                                                                                                                                                                     | 31 | SAUK LAKE              | Chicago Heights; north of Sauk Trail Rd., west of Euclid Ave., and south of 26th St | 46    |
| 34TAMPIER LAKEPalos Park; 131st St. between Wolf & Will-Cook Roads54-5535THATCHER PONDRiver Forest; Chicago Ave, west of Thatcher Ave*36TRYNER'S PONDTinley Park; Central Ave, south of 175th St5337TUMA LAKEWillow Springs; Willow Springs Rd. (104th Av), between 95th St and 107th St5638TURTLEHEAD LAKE/PONDSPalos Heights; Harlem Ave., south of 135th St57                                                                                                                                                                                                                                                                                                                                                                                                                                                                                                                                                                                                                                                                                                                                                                                                                                                                                                                                                                                                                                                                                                         | 32 | SCHILLER POND          | Schiller Park; Irving Park Rd., west of Cumberland Ave                              | 47    |
| 35THATCHER PONDRiver Forest; Chicago Ave, west of Thatcher Ave*36TRYNER'S PONDTinley Park; Central Ave, south of 175th St5337TUMA LAKEWillow Springs; Willow Springs Rd. (104th Av), between 95th St and 107th St5638TURTLEHEAD LAKE/PONDSPalos Heights; Harlem Ave., south of 135th St57                                                                                                                                                                                                                                                                                                                                                                                                                                                                                                                                                                                                                                                                                                                                                                                                                                                                                                                                                                                                                                                                                                                                                                                | 33 | SKOKIE LAGOONS         | Glencoe/Winnetka; Forestway Dr. b/w Willow & Dundee Rds, E of Edens Exp. (I-94)     | 48-52 |
| 36TRYNER'S PONDTinley Park; Central Ave, south of 175th St5337TUMA LAKEWillow Springs; Willow Springs Rd. (104th Av), between 95th St and 107th St5638TURTLEHEAD LAKE/PONDSPalos Heights; Harlem Ave., south of 135th St57                                                                                                                                                                                                                                                                                                                                                                                                                                                                                                                                                                                                                                                                                                                                                                                                                                                                                                                                                                                                                                                                                                                                                                                                                                               | 34 | TAMPIER LAKE           | Palos Park; 131st St. between Wolf & Will-Cook Roads                                | 54-55 |
| 37TUMA LAKEWillow Springs; Willow Springs Rd. (104th Av), between 95th St and 107th St5638TURTLEHEAD LAKE/PONDSPalos Heights; Harlem Ave., south of 135th St57                                                                                                                                                                                                                                                                                                                                                                                                                                                                                                                                                                                                                                                                                                                                                                                                                                                                                                                                                                                                                                                                                                                                                                                                                                                                                                           | 35 | THATCHER POND          | River Forest; Chicago Ave, west of Thatcher Ave                                     | *     |
| 38       TURTLEHEAD LAKE/PONDS       Palos Heights; Harlem Ave., south of 135th St       57                                                                                                                                                                                                                                                                                                                                                                                                                                                                                                                                                                                                                                                                                                                                                                                                                                                                                                                                                                                                                                                                                                                                                                                                                                                                                                                                                                              | 36 | TRYNER'S POND          | Tinley Park; Central Ave, south of 175th St                                         | 53    |
|                                                                                                                                                                                                                                                                                                                                                                                                                                                                                                                                                                                                                                                                                                                                                                                                                                                                                                                                                                                                                                                                                                                                                                                                                                                                                                                                                                                                                                                                          | 37 | TUMA LAKE              | Willow Springs; Willow Springs Rd. (104th Av), between 95th St and 107th St         | 56    |
| 39WAMPUM LAKEThornton; Thornton-Lansing Rd., 1½ mile west of Torrence Ave58                                                                                                                                                                                                                                                                                                                                                                                                                                                                                                                                                                                                                                                                                                                                                                                                                                                                                                                                                                                                                                                                                                                                                                                                                                                                                                                                                                                              | 38 | TURTLEHEAD LAKE/PONDS  | Palos Heights; Harlem Ave., south of 135th St                                       | 57    |
|                                                                                                                                                                                                                                                                                                                                                                                                                                                                                                                                                                                                                                                                                                                                                                                                                                                                                                                                                                                                                                                                                                                                                                                                                                                                                                                                                                                                                                                                          | 39 | WAMPUM LAKE            | Thornton; Thornton-Lansing Rd., $1\frac{1}{2}$ mile west of Torrence Ave            | 58    |