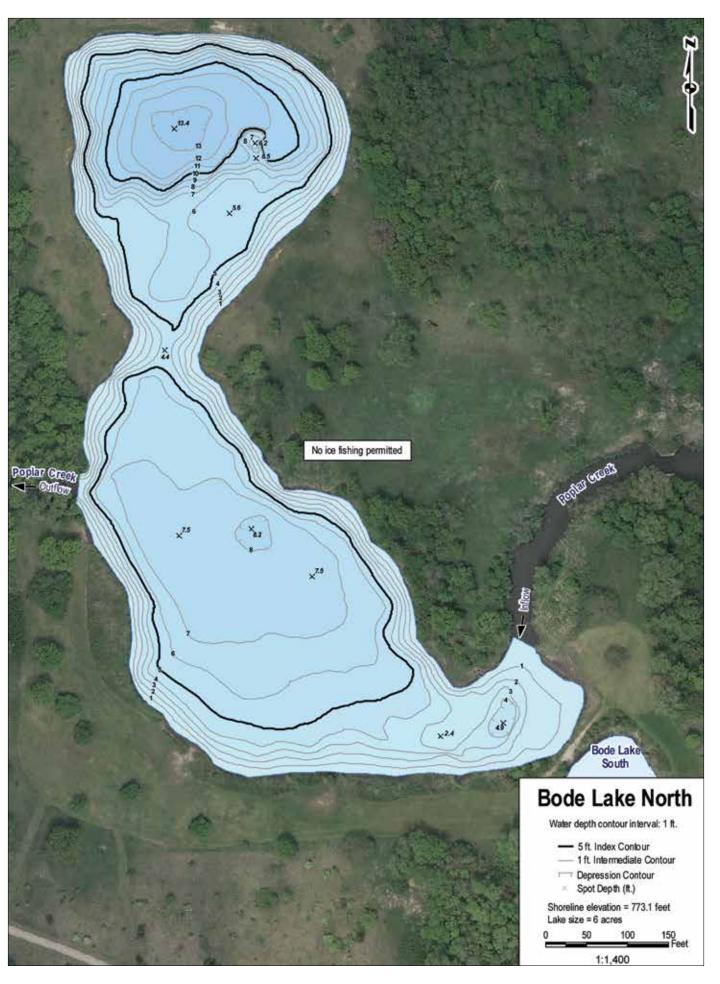

# Map Index of the Designated Fishing Lakes Forest Preserves of Cook County

| 1         ARROWHEAD LAKE         Palos Heights; 135th St, east of Harlem Ave         9           2         AXEHEAD LAKE         Park Ridge; Touhy Ave., east of River Rd. and the Tri-State Tollway (I-294)         10           3         BARRINGTON RD POND         Hoffman Estates; Barrington Rd, south of Higgins Rd         11           4         BECK LAKE         Des Phines; Central Rd, Detween River Rd and the Tri-State Tollway (I-294)         13           6         BELLEX LAKE         Park Ridge; Busse Higgins Rd, west of Beverty Rd         15           7         BEVERLY LAKE         Hoffman Estates; Higgins Rd, seat of Beverty Rd         16           9         BODE LAKES         Hoffman Estates; Bode Rd, a south of GR Rd         16           9         BODE LAKES         Hoffman Estates; Bode Rd, a south of Sth St         19           11         BUSSE RESERVOIR         Elk Grove Village; Higgins Rd, east of RT-53/-290         20-25           12         CERMAK QUARRY         Lyons; Oglidan Av, & mile west of Hafma Ave         26           13         DEER GROVE LAKE         Palatine; Quentin Rd, north of Dundee Rd (in Deer Grove Preserve West)         *           14         FLATFOOT LAKE         Chicago; entrance from eastbouid 194, south of 150th St.         30           15         GREEN LAKE         Calumet City, north of 159th St. east of Torence                                                 | #  | LAKE                   | LOCATION                                                                            | PAGE  |
|--------------------------------------------------------------------------------------------------------------------------------------------------------------------------------------------------------------------------------------------------------------------------------------------------------------------------------------------------------------------------------------------------------------------------------------------------------------------------------------------------------------------------------------------------------------------------------------------------------------------------------------------------------------------------------------------------------------------------------------------------------------------------------------------------------------------------------------------------------------------------------------------------------------------------------------------------------------------------------------------------------------------------------------------------------------------------------------------------------------------------------------------------------------------------------------------------------------------------------------------------------------------------------------------------------------------------------------------------------------------------------------------------------------------------------------------------------------------------|----|------------------------|-------------------------------------------------------------------------------------|-------|
| 2         AXEHEAD LAKE         Park Ridge; Touthy Ave., east of River Rd. and the Ti-State Tollway (I-294)         10           3         BARRINGTON RD POND         Hoffman Estates; Barrington Rd, south of Higgins Rd         11           4         BECK LAKE         Des Plaines; Central Rd, between River Rd and the Ti-State Tollway (I-294)         12           5         BELLEAU LAKE         Des Riding; Busse Highway, west of the Ti-State Tollway (I-294)         13           6         BELLY DEEP SLOUGH         Palos Hills; LaGrange Rd (U.S. Route 45), 1/2 mile south of 95th St         14           7         BEVERLY LAKE         Hoffman Estates; Bod Rd Rd, and the States Toldway (I-294)         15           8         BIG BEND LAKE         Des Plaines; East River Rd, south of 061 Rd         17-18           9         BODE LAKES         Hoffman Estates; Bod Rd Rd, 1 mile west of Barrington Rd         17-18           10         BULLFROG LAKE         Willow Springs; Wolf Rd, south of 95th St         19           11         BUSSE RESERVOIR         Elk Grove Vilage; Higgins Rd, east of RT-53/L290         20-25           12         CERMAK QUARRY         Lyons; Ogden Av, ½ mile west of Harlem Ave         28           14         FLATFOOT LAKE         Chicago; entrance from eastbound 1-94, south of 130th St. (in Beaubien Woods)         27           15         GREEN LAKE                                       |    | ARROWHEAD LAKE         | Palos Heights; 135th St, east of Harlem Ave                                         | 9     |
| 3         BARRINGTON RD POND         Hoffman Estates; Barrington Rd, south of Higgins Rd         11           4         BECK LAKE         Des Plaines; Central Rd, between River Rd and the Th-State Tollway (I-294)         12           5         BELLEAU LAKE         Park Ridge; Busse Highway, west of the Th-State Tollway (I-294)         13           6         BELLY DEEP SLOUGH         Palos Hills; LaGrange Rd (U.S. Route 45), 1/2 mile south of 95th St         14           7         BEVERTY LAKE         Hoffman Estates; Higgins Rd, west of Barrington Rd         17-18           80         BODE LAKES         Hoffman Estates; Higgins Rd, east of RF-37/L290         20-25           10         BULLFROG LAKE         Willow Springs; Wolf Rd, south of 95th St         14           11         BUSSE RESERVOIR         Elic Grove Village; Higgins Rd, east of RF-37/L290         20-25           12         CERMAK QUARRY         Lyons; Ogden Av, ½ mile west of Harlem Ave         26           13         DEER GROVE LAKE         Palatine; Quentin Rd, north of Dundee Rd (In Deer Grove Preserve West)         *           14         FLATFOOT LAKE         Chicago; entrance from eastbound 1-94, south of 130th St. (in Beaubien Woods)         27           15         GREEN LAKE         Calumet City; north of 151th St. east of Torrence Ave         28           16         HORSETAIL LAKE <td></td> <td></td> <td></td> <td>10</td> |    |                        |                                                                                     | 10    |
| 4         BECK LAKE         Des Plaines; Central RJ, between River Rd and the Tir-State Tollway (I-294)         12           5         BELLEAU LAKE         Park Ridge; Busse Highway, west of the Tir-State Tollway (I-294)         13           6         BELLY DEEP SLOUGH         Palos Hills; LaGrange Rd (U.S. Route 45), 1/2 mile south of 95th St         14           7         BEVERVL LAKE         Hoffman Estates; Hagins Rd, west of Berwing Rd         15           8         BIG BEND LAKE         Des Plaines; East River Rd, south of Golf Rd         16           9         BODE LAKES         Hoffman Estates; Bode Rd, 1 mile west of Barrington Rd         17-18           10         BULLFROG LAKE         Willow Springs; Wolf Rd, south of 55h St         19           11         BUSSE RESERVOIR         Elk Grove Vilage; Higgins Rd, east of RT-53/L-290         20-25           12         CERMAK QUARRY         Lyons; Ogden Av, ½ mile west of Hartem Ave         26           13         DEER GROVE LAKE         Palos Park; Willow Springs Rd, 104th Ave.), north of 130th St. (in Baublen Woods)         27           15         GREEN LAKE         Calumet City; north of 159th St, east of Torence Ave         28           16         HORSETAIL LAKE         Palos Park; Willow Springs; Will Make, Jonth of 67th St         30           18         JOE'S POND         Willow Spring                                                |    |                        |                                                                                     |       |
| 5       BELLEAU LAKE       Park Ridge; Busse Highway, west of the Tin-State Tollway (I-294)       1.3         6       BELLY DEEP SLOUGH       Palos Hills; LaGrange Rd (U.S. Route 45), 1/2 mile south of 95th St       1.4         7       BEVERLY LAKE       Hoftman Estates; Higgins Rd, west of Bevrity Rd       1.5         8       BIG BEND LAKE       Des Plaines; East River Rd, south of Golf Rd       1.6         9       BODE LAKES       Hoftman Estates; Bode Rd, I mile west of Barrington Rd       1.7-1.8         10       BULLFROG LAKE       Willow Springs; Wolf Rd, south of 95th St       1.9         11       BUSSE RESERVOIR       Elk Grove Village; Higgins Rd, east of RT-53/t-290       20-25         12       CERMAK QUARRY       Lyon; Ogden Av, ½ mile west of Harlem Ave       26         13       DEER GROVE LAKE       Palatine; Quentin Rd, north of Dundee Rd (in Deer Grove Preserve West)       *         14       FLATFOOT LAKE       Calumet City; north of 159th St, east of Torrence Ave       28         16       HORSETAIL LAKE       Palos Park; Willow Springs; Will Wow Springs Rd (104th Ave.), north of McCarthy Rd       29         17       IDA LAKE       Countryside; LaGrange Rd, (104th Ave.), 1 mile south of 95th St       31         19       MAPLE LAKE       Willow Springs; Will Wow Springs Rd (104th Ave.), 1 mile south of 95th St                                                                        |    |                        |                                                                                     |       |
| 6BELLY DEEP SLOUGHPalos Hilis; LaGrange Rd (U.S. Route 45), 1/2 mile south of 95th St147BEVERLY LAKEHoffman Estates; Higgins Rd, west of Beverly Rd158BIG BEND LAKEDes Plaines; East River Rd, south of 6olf Rd169BODE LAKESHoffman Estates; Bode Rd, 1 mile west of Barrington Rd17-1810BULLFROG LAKEWillow Springs; Wolf Rd, south of 95th St1911BUSSE RESERVOIRElk Grove Village; Higgins Rd, east of RT-53/I-29020-2512CERMAK QUARRYLyons; Ogden Av, ½ mile west of Harlem Ave2613DEER GROVE LAKEPalatine; Quentin Rd, north of Dundee Rd (in Deer Grove Preserve West)*14FLATFOOT LAKEChicago; entrance from eastbound I-94, south of 130th St. (in Beaubien Woods)2715GREEN LAKECalumet City; north of 159th St, east of Torence Ave2816HORSETAIL LAKEPalos Park; Willow Springs; Willow Springs; Rd. (104th Ave.), north of McCarthy Rd2917IDA LAKECountryside; LaGrange Rd. (U.S. 45), north of 67th St3018JOE'S PONDWillow Springs; Wolf Rd. and 95th St3120MCGINTY SLOUGHLemont; north of 131st St, west of Will-Cook Rd3521MIDLOTHIAN RESERVOIROak Forest; 157th St., west of Cicero Ave3622O'MALLEY PONDSSauk Village; Sauk Trail Rd, west of Glaring Rd (U.S. 45), west of LaGrange Rd (U.S. 45)3824PENNY ROAD PONDBarrington Hills; Penny Rd, west of Idarinage Rd (U.S. 45)3825POGIE LAKE                                                                                                                                                                 |    |                        |                                                                                     |       |
| 7BEVERLY LAKEHoffman Estates; Higgins Rd, west of Beverly Rd158BIG BEND LAKEDes Plaines; East River Rd, south of Golf Rd169BODE LAKESHoffman Estates; Bode Rd, 1 mile west of Barrington Rd17-1810BULLFROG LAKEWillow Springs; Wolf Rd, south of 95th St1911BUSSE RESERVOIRElk Grove Village; Higgins Rd, east of RT-53/1-29020-2512CERMAK QUARRYLyons; Ogden Av, ½ mile west of Harlem Ave2613DEER GROVE LAKEPalatine; Quentin Rd, north of Dundee Rd (in Deer Grove Preserve West)*14FLATFOOT LAKEChicago; entrance from eastbound I-94, south of 130th St. (in Beaubien Woods)2715GREEN LAKECalumet City; north of 159th St, east of Torrence Ave2816HORSETAIL LAKEPalos Park; Willow Springs Rd. (104th Ave.), north of McCarthy Rd2917IDA LAKECountryside; LaGrange Rd. (U.S. 45), north of 67th St3018JOE'S PONDWillow Springs; Wolf Rd. and 95th St3119MAPLE LAKEWillow Springs; Wolf Rd. and 95th St3620O'MALLEY PONDSSauk Village; Sauk Trail Rd., west of Burnham Ave3723PAPOOSE LAKEPalos Park; McCarthy Rd. (123rd St.), west of LaGrange Rd (U.S. 45)3824PENNY ROAD PONDBarington Hills; Penny Rd., west of Guroham Ave4027POWDERHORN LAKEOnk Forest, 159th St. east of Gicen Avenue, in the 0ak Forest Heritage Preserves*28POGIE LAKEOak Forest, 159th St. east of Gicen Avenue,                                                                                                                                                                          |    |                        |                                                                                     |       |
| 8         BIG BEND LAKE         Des Plaines; East River Rd, south of Golf Rd         16           9         BODE LAKES         Hoffman Estates; Bode Rd, 1 mile west of Barrington Rd         17-18           10         BULLFROG LAKE         Willow Springs; Wolf Rd, south of 95th St         19           11         BUSSE RESERVOIR         Elk Grove Village; Higgins Rd, east of RT-53/L-290         20-25           12         CERMAK QUARRY         Lyons; Ogden Av, ½ mile west of Harlem Ave         26           13         DEER GROVE LAKE         Palatine; Quentin Rd, north of Dundee Rd (in Deer Grove Preserve West)         *           14         FLATFOOT LAKE         Chicago; entrance from eastbound I-94, south of 130th St. (in Beaubien Woods)         27           15         GREEN LAKE         Calumet City; north of 159th St, east of Torrence Ave         28           16         HORSETAIL LAKE         Countryside; LaGrange Rd. (U.S. 45), north of McCarthy Rd         29           17         IDA LAKE         Countryside; LaGrange Rd. (U.S. 45), north of 95th St         31           19         MAPLE LAKE         Willow Springs; Will Rd. and 95th St         34           20         MCGINTY SLOUGH         Lernont; north of 131st St, west of Cicero Ave         36           21         MIDLOTHIAN RESERVOIR         Oak Forest; 167th St., west of Cicero Ave                                                          |    |                        |                                                                                     |       |
| 9BODE LAKESHoffman Estates; Bode Rd, 1 mile west of Barrington Rd17-1810BULLFROG LAKEWillow Springs; Wolf Rd, south of 95th St1911BUSSE RESERVOIRElk Grove Village; Higgins Rd, east of RT-53/1-29020-2512CERMAK QUARRYLyons; Ogden Av, ½ mile west of Harlen Ave2613DEER GROVE LAKEPalatine; Quentin Rd, north of Dundee Rd (in Deer Grove Preserve West)*14FLATFOOT LAKEChicago; entrance from eastbound 1-94, south of 130th St. (in Beaubien Woods)2715GREEN LAKECalumet City; north of 159th St, east of Torrence Ave2816HORSETAIL LAKEPalos Park; Willow Springs Rd. (104th Ave.), north of McCarthy Rd2917IDA LAKECountryside; LaGrange Rd. (U.S. 45), north of 67th St3018JOE'S PONDWillow Springs; Willow Springs Rd (104th Ave.), 1 mile south of 95th St3119MAPLE LAKEWillow Springs; Wolf Rd. and 95th St3420MCGINTY SLOUGHLemont; north of 131st St, west of Will-Cook Rd3521MIDLOTHIAN RESERVOIROak Forest; 167th St., west of Gloro Ave3622O'MALLEY PONDSSauk Yillage; Sauk Trail Rd., west of JGrange Rd (U.S. 45)3824PENNY ROAD PONDBarrington Hillis; Penny Rd., west of Old Sutton Rd3925POGIE LAKEPalos Park; McCarthy Rd. (123rd St.), west of LaGrange Rd (U.S. 45)3826POTAWATOMI PONDWheeling. Dundee Rd., east of Burnham Ave4128ROLLING KNOLLS PONDElgin; Rohrssen Rd.                                                                                                                                                                          |    |                        |                                                                                     |       |
| 10BULLFROG LAKEWillow Springs; Wolf Rd, south of 95th St1911BUSSE RESERVOIRElk Grove Village; Higgins Rd, east of RT-53/I-29020-2512CERMAK QUARRYLyons; Ogden Av, ½ mile west of Harlem Ave2613DEER GROVE LAKEPalatine; Quentin Rd, north of Dundee Rd (in Deer Grove Preserve West)*14FLATFOOT LAKEChicago; entrance from eastbound I-94, south of 130th St. (in Beaubien Woods)2715GREEN LAKECalumet City; north of 159th St, east of Torrence Ave2816HORSETAIL LAKEPalos Park; Willow Springs Rd. (104th Ave.), north of McCarthy Rd2917IDA LAKECountryside; LaGrange Rd. (U.S. 45), north of 67th St3018JOE'S PONDWillow Springs; Will Wa Springs Rd (104th Ave.), 1 mile south of 95th St3119MAPLE LAKEWillow Springs; Wolf Rd. and 95th St3620O'MALLEY PONDSSauk Village; Sauk Trail Rd., west of Will-Cook Rd3521MIDLOTHIAN RESERVOIROak Forest; 167th St., west of Gleoro Ave3723PAPOOSE LAKEPalos Park; McCarthy Rd. (123 dt St.), west of LaGrange Rd (U.S. 45)3824PEINY ROAD PONDBarrington Hills; Penny Rd., west of Old Sutton Rd3925POGIE LAKEOak Forest; 159th St. east of Gleoro Avenue, in the Oak Forest Heritage Preserves*26POTAWATOMI PONDWheeling; Dundee Rd., east of Milwakkee Ave4027POWDERHORN LAKEChicago, Brainard Ave., east of Glumcharda Ave., and south of 26th St42-4330 <td< td=""><td>9</td><td>BODE LAKES</td><td></td><td></td></td<>                                                                                               | 9  | BODE LAKES             |                                                                                     |       |
| 11BUSSE RESERVOIRElk Grove Village; Higgins Rd, east of RT-53/I-29020-2512CERMAK QUARRYLyons; Ogden Av, ½ mile west of Harlem Ave2613DEER GROVE LAKEPalatine; Quentin Rd, north of Dundee Rd (in Deer Grove Preserve West)*14FLATFOOT LAKEChicago; entrance from eastbound I-94, south of 130th St (in Beaubien Woods)2715GREEN LAKECalumet City; north of 159th St, east of Torrence Ave2816HORSETAIL LAKEPalos Park; Willow Springs Rd. (104th Ave.), north of McCarthy Rd2917IDA LAKECountryside; LaGrange Rd. (U.S. 45), north of McCarthy Rd3018JOE'S PONDWillow Springs; Willow Springs Rd (104th Ave.), 1 mile south of 95th St3119MAPLE LAKEWillow Springs; Wolf Rd. and 95th St3420MCGINTY SLOUGHLemont; north of 131st St, west of Will-Cook Rd3521MIDLOTHIAN RESERVOIROak Forest; 167th St, west of Gicero Ave3622O'MALLEY PONDSSauk Village; Sauk Trail Rd., west of Idarange Rd (U.S. 45)3824PEINY ROAD PONDBarrington Hills; Penny Rd., west of Idarange Rd (U.S. 45)3825POGIE LAKEOak Forest, 159th St. east of Cicero Avenue, in the Oak Forest Heritage Preserves*26POTAWATOMI PONDWheeling; Dundee Rd., east of Milwaukee Ave4027POWDERHORN LAKEChicago, Brainard Ave., east of Giurb Ave., and 107th St44-4533SAGANASHKEE SLOUGHPalos Hills; Willow Springs Rd. (104th Ave.) and 107th St44-45                                                                                                                                                        |    |                        | -                                                                                   |       |
| 12CERMAK QUARRYLyons; Ogden Av, ½ mile west of Harlem Ave2613DEER GROVE LAKEPalatine; Quentin Rd, north of Dundee Rd (in Deer Grove Preserve West)*14FLATFOOT LAKEChicago; entrance from eastbound I-94, south of 130th St. (in Beaubien Woods)2715GREEN LAKECalumet City; north of 159th St, east of Torence Ave2816HORSETAIL LAKEPalos Park; Willow Springs Rd. (104th Ave.), north of McCarthy Rd2917IDA LAKECountryside; LaGrange Rd. (U.S. 45), north of 67th St3018JOE'S PONDWillow Springs; Willow Springs Rd (104th Ave.), 1 mile south of 95th St3120MCGINTY SLOUGHLemont; north of 131st St, west of Will-Cook Rd3521MIDLOTHIAN RESERVOIROak Forest; 167th St., west of Cicero Ave3622O'MALLEY PONDSSauk Village; Sauk Trail Rd., west of IdG Sutton Rd3925PAPOOSE LAKEPalos Park; McCarthy Rd. (123rd St.), west of LaGrange Rd (U.S. 45)3826POTAWATOMI PONDBarrington Hills; Penny Rd., east of Milwaukee Ave4027POWDERHORN LAKEChicago; Brainard Ave., east of Burnham Ave4128ROLLING KNOLLS PONDEigin; Rohrsen Rd. south of Route S8*29SAG QUARRIES EAST/WESTLemont; Route-83 and Archer Ave., at 111th St42-4330SAGANASHKEE SLOUGHPalos Hills; Willow Springs Rd. (104th Ave.) and 107th St44-4531SAUK LAKEChicago Heights; north of Sauk Trail Rd., west of Euclid Ave., and south of 26th St4632                                                                                                                                                        | 11 | BUSSE RESERVOIR        |                                                                                     | 20-25 |
| 120Detext dirict E bittleFludinet, Quintin Ni, Holin of Educe for (III) Educe frieds)14FLATFOOT LAKEChicago; entrance from eastbound I-94, south of 130th St. (in Beaubien Woods)2715GREEN LAKECalumet City; north of 159th St, east of Torrence Ave2816HORSETAIL LAKEPalos Park; Willow Springs Rd. (104th Ave.), north of McCarthy Rd2917IDA LAKECountryside; LaGrange Rd. (U.S. 45), north of 67th St3018JOE'S PONDWillow Springs; Willow Springs Rd (104th Ave.), 1 mile south of 95th St3119MAPLE LAKEWillow Springs; Wolf Rd. and 95th St3420MCGINTY SLOUGHLemont; north of 131st St, west of Will-Cook Rd3521MIDLOTHIAN RESERVOIROak Forest; 167th St, west of Cicero Ave3622O'MALLEY PONDSSauk Village; Sauk Trail Rd., west of LaGrange Rd (U.S. 45)3824PENNY ROAD PONDBarrington Hills; Penny Rd., west of Old Sutton Rd3925POGIE LAKEOak Forest; 159th St. east of Cicero Avenue, in the Oak Forest Heritage Preserves*26POTAWATOMI PONDWheeling; Dundee Rd., east of Burnham Ave4127POWDERHORN LAKEChicago; Brainard Ave., east of Burnham Ave4128ROLLING KNOLLS PONDElgin; Rohrssen Rd. south of Route 58*29SAG QUARRIES EAST/WESTLemont; Route-83 and Archer Ave., at 111th St42-4330SAGANASHKEE SLOUGHPalos Hills; Willow Springs Rd. (104th Ave.) and 107th St4431SAUK LAKEChicago Heigh                                                                                                                                                                 | 12 | CERMAK QUARRY          |                                                                                     | 26    |
| 15GREEN LAKECalumet City; north of 159th St, east of Torrence Ave2816HORSETAIL LAKEPalos Park; Willow Springs Rd. (104th Ave.), north of McCarthy Rd2917IDA LAKECountryside; LaGrange Rd. (U.S. 45), north of 67th St3018JOE'S PONDWillow Springs; Willow Springs Rd (104th Ave.), 1 mile south of 95th St3119MAPLE LAKEWillow Springs; Wolf Rd. and 95th St3420MCGINTY SLOUGHLemont; north of 131st St, west of Will-Cook Rd3521MIDLOTHIAN RESERVOIROak Forest; 167th St., west of Cicero Ave3622O'MALLEY PONDSSauk Village; Sauk Trail Rd., west of Burnham Ave3723PAPOOSE LAKEPalos Park; McCarthy Rd. (123rd St.), west of LaGrange Rd (U.S. 45)3824PENNY ROAD PONDBarrington Hills; Penny Rd., west of Old Sutton Rd3925POGIE LAKEOak Forest, 159th St. east of Cicero Avenue, in the Oak Forest Heritage Preserves*26POTAWATOMI PONDWheeling; Dundee Rd., east of Burnham Ave4127POWDERHORN LAKEChicago; Brainard Ave., east of Burnham Ave4128ROLLING KNOLLS PONDElgin; Rohrssen Rd. south of Route 58*29SAG QUARRIES EAST/WESTLemont; north of Sauk Trail Rd., west of Cumberland Ave., and south of 26th St4632SCHILLER PONDSchiller Park; Irving Park Rd., west of Cumberland Ave4733SKOKIE LAGOONSGlencoe/Winnetka; Forestway Dr. b/w Willow & Dundee Rds, E of Edens Exp. (I-94)48-5234TAMPI                                                                                                                                                                 | 13 | DEER GROVE LAKE        | Palatine; Quentin Rd, north of Dundee Rd (in Deer Grove Preserve West)              | *     |
| 16HORSETAIL LAKEPalos Park; Willow Springs Rd. (104th Ave.), north of McCarthy Rd2917IDA LAKECountryside; LaGrange Rd. (U.S. 45), north of 67th St3018JOE'S PONDWillow Springs; Willow Springs Rd (104th Ave.), 1 mile south of 95th St3119MAPLE LAKEWillow Springs; Wolf Rd. and 95th St3420MCGINTY SLOUGHLemont; north of 131st St, west of Will-Cook Rd3521MIDLOTHIAN RESERVOIROak Forest; 167th St., west of Cicero Ave3622O'MALLEY PONDSSauk Village; Sauk Trail Rd., west of Burnham Ave3723PAPOOSE LAKEPalos Park; McCarthy Rd. (123rd St.), west of LaGrange Rd (U.S. 45)3824PENNY ROAD PONDBarrington Hills; Penny Rd., west of Old Sutton Rd3925POGIE LAKEOak Forest, 159th St. east of Cicero Avenue, in the 0ak Forest Heritage Preserves*26POTAWATOMI PONDWheeling; Dundee Rd., east of Milwaukee Ave4027POWDERHORN LAKEChicago; Brainard Ave., east of Burnham Ave4128ROLLING KNOLLS PONDElgin; Rohrssen Rd. south of Route 58*29SAG QUARRIES EAST/WESTLemont; Route-83 and Archer Ave., at 111th St44-4531SAUK LAKEChicago Heights; north of Sauk Trail Rd., west of Euclid Ave., and south of 26th St4629SCHILLER PONDSchiller Park; Irving Park Rd., west of Cumberland Ave4733SKOKIE LAGOONSGlencoe/Winnetka; Forestway Dr. b/w Willow & Dundee Rds, E of Edens Exp. (I-94)48-5234TAMP                                                                                                                                                                 | 14 | FLATFOOT LAKE          | Chicago; entrance from eastbound I-94, south of 130th St. (in Beaubien Woods)       | 27    |
| 17IDA LAKECountryside; LaGrange Rd. (U.S. 45), north of 67th St3018JOE'S PONDWillow Springs; Willow Springs Rd (104th Ave.), 1 mile south of 95th St3119MAPLE LAKEWillow Springs; Wolf Rd. and 95th St3420MCGINTY SLOUGHLemont; north of 131st St, west of Will-Cook Rd3521MIDLOTHIAN RESERVOIROak Forest; 167th St., west of Cicero Ave3622O'MALLEY PONDSSauk Village; Sauk Trail Rd., west of Burnham Ave3723PAPOOSE LAKEPalos Park; McCarthy Rd. (123rd St.), west of LaGrange Rd (U.S. 45)3824PENNY ROAD PONDBarrington Hills; Penny Rd., west of Old Sutton Rd3925POGIE LAKEOak Forest, 159th St. east of Cicero Avenue, in the Oak Forest Heritage Preserves*26POTAWATOMI PONDWheeling; Dundee Rd., east of Milwaukee Ave4027POWDERHORN LAKEChicago; Brainard Ave., east of Burnham Ave4128ROLLING KNOLLS PONDEigin; Rohrssen Rd. south of Route 58*29SAG QUARRIES EAST/WESTLemont; Route-83 and Archer Ave., at 111th St42-4330SAGANASHKEE SLOUGHPalos Hills; Willow Springs Rd. (104th Ave.) and 107th St44-4531SAUK LAKEChicago Heights; north of Sauk Trail Rd., west of Euclid Ave., and south of 26th St4632SCHILLER PONDSchiller Park; Itving Park Rd., west of Tumberland Ave4733SKOKIE LAGOONSGlencoe/Winnetka; Forestway Dr. b/w Willow & Dundee Rds, E of Edens Exp. (I-94)48-5234TAMPI                                                                                                                                                                 | 15 | GREEN LAKE             | Calumet City; north of 159th St, east of Torrence Ave                               | 28    |
| 18JOE'S PONDWillow Springs; Willow Springs Rd (104th Ave.), 1 mile south of 95th St3119MAPLE LAKEWillow Springs; Wolf Rd. and 95th St3420MCGINTY SLOUGHLemont; north of 131st St, west of Will-Cook Rd3521MIDLOTHIAN RESERVOIROak Forest; 167th St., west of Cicero Ave3622O'MALLEY PONDSSauk Village; Sauk Trail Rd., west of Burnham Ave3723PAPOOSE LAKEPalos Park; McCarthy Rd. (123rd St.), west of LaGrange Rd (U.S. 45)3824PENNY ROAD PONDBarrington Hills; Penny Rd., west of Old Sutton Rd3925POGIE LAKEOak Forest, 159th St east of Cicero Avenue, in the Oak Forest Heritage Preserves*26POTAWATOMI PONDWheeling; Dundee Rd., east of Milwaukee Ave4027POWDERHORN LAKEChicago; Brainard Ave., east of Burnham Ave4128ROLLING KNOLLS PONDElgin; Rohrssen Rd. south of Route 58*29SAG QUARRIES EAST/WESTLemont; Route-83 and Archer Ave., at 111th St42-4330SAGANASHKEE SLOUGHPalos Hills; Willow Springs Rd. (104th Ave.) and 107th St44-4531SAUK LAKEChicago Heights; north of Sauk Trail Rd., west of Euclid Ave., and south of 26th St4632SCHILLER PONDSchiller Park; Irving Park Rd., west of Cumberland Ave4733SKOKIE LAGOONSGlencoe/Winnetka; Forestway Dr. b/w Willow & Dundee Rds, E of Edens Exp. (I-94)48-5234TAMPIER LAKEPalos Park; 131st St between Wolf & Will-Cook Roads54-5535T                                                                                                                                                                 | 16 | HORSETAIL LAKE         | Palos Park; Willow Springs Rd. (104th Ave.), north of McCarthy Rd                   | 29    |
| 19MAPLE LAKEWillow Springs; Wolf Rd. and 95th St3420MCGINTY SLOUGHLemont; north of 131st St, west of Will-Cook Rd3521MIDLOTHIAN RESERVOIROak Forest; 167th St., west of Cicero Ave3622O'MALLEY PONDSSauk Village; Sauk Tail Rd., west of Burnham Ave3723PAPOOSE LAKEPalos Park; McCarthy Rd. (123rd St.), west of LaGrange Rd (U.S. 45)3824PENNY ROAD PONDBarrington Hills; Penny Rd., west of Old Suton Rd3925POGIE LAKEOak Forest, 159th St. east of Cicero Avenue, in the Oak Forest Heritage Preserves*26POTAWATOMI PONDWheeling; Dundee Rd., east of Milwaukee Ave4027POWDERHORN LAKEChicago; Brainard Ave., east of Burnham Ave4128ROLLING KNOLLS PONDElgin; Rohrssen Rd. south of Route 58*29SAG QUARRIES EAST/WESTLemont; Route-83 and Archer Ave., at 111th St42-4330SAGANASHKEE SLOUGHPalos Hills; Willow Springs Rd. (104th Ave.) and 107th St44-4531SAUK LAKEChicago Heights; north of Sauk Trail Rd., west of Cumberland Ave4733SKOKIE LAGOONSGlencoe/Winnetka; Forestway Dr. b/w Willow & Dundee Rds, E of Edens Exp. (I-94)48-5234TAMPIER LAKEPalos Park; 131st St. between Wolf & Will-Cook Roads54-5535THATCHER PONDRiver Forest; Chicago Ave, west of Thatcher Ave*36TRYNER'S PONDTinley Park; Central Ave, south of 175th St5337TUMA LAKEWillow Springs; Willow Springs Rd.                                                                                                                                                                           | 17 | IDA LAKE               | Countryside; LaGrange Rd. (U.S. 45), north of 67th St                               | 30    |
| 20MCGINTY SLOUGHLemont; north of 131st St, west of Will-Cook Rd3521MIDLOTHIAN RESERVOIROak Forest; 167th St, west of Cicero Ave3622O'MALLEY PONDSSauk Village; Sauk Trail Rd, west of Burnham Ave3723PAPOOSE LAKEPalos Park; McCarthy Rd. (123rd St.), west of LaGrange Rd (U.S. 45)3824PENNY ROAD PONDBarrington Hills; Penny Rd, west of Old Sutton Rd3925POGIE LAKEOak Forest, 159th St. east of Cicero Avenue, in the Oak Forest Heritage Preserves*26POTAWATOMI PONDWheeling; Dundee Rd, east of Milwaukee Ave4027POWDERHORN LAKEChicago; Brainard Ave., east of Burnham Ave4128ROLLING KNOLLS PONDElgin; Rohrssen Rd. south of Route 58*29SAG QUARRIES EAST/WESTLemont; Route-83 and Archer Ave., at 111th St42-4330SAGANASHKEE SLOUGHPalos Hills; Willow Springs Rd. (104th Ave.) and 107th St44-4531SAUK LAKEChicago Heights; north of Sauk Trail Rd., west of Euclid Ave., and south of 26th St4632SCHILLER PONDSchiller Park; Irving Park Rd., west of Cumberland Ave4733SKOKIE LAGOONSGlencoe/Winnetka; Forestway Dr. b/w Willow & Dundee Rds, E of Edeens Exp. (I-94)48-5234TAMPIER LAKEPalos Park; Chicago Ave, west of Thatcher Ave*35THATCHER PONDRiver Forest; Chicago Ave, west of Thatcher Ave*36TRYNER'S PONDTinley Park; Central Ave, south of 175th St5337TUMA LAKEWillow                                                                                                                                                                           | 18 | JOE'S POND             | Willow Springs; Willow Springs Rd (104th Ave.), 1 mile south of 95th St             | 31    |
| 21MIDLOTHIAN RESERVOIROak Forest; 167th St., west of Cicero Ave3622O'MALLEY PONDSSauk Village; Sauk Trail Rd., west of Burnham Ave3723PAPOOSE LAKEPalos Park; McCarthy Rd. (123rd St.), west of LaGrange Rd (U.S. 45)3824PENNY ROAD PONDBarrington Hills; Penny Rd., west of Old Sutton Rd3925POGIE LAKEOak Forest, 159th St. east of Cicero Avenue, in the Oak Forest Heritage Preserves*26POTAWATOMI PONDWheeling; Dundee Rd., east of Milwaukee Ave4027POWDERHORN LAKEChicago; Brainard Ave., east of Burnham Ave4128ROLLING KNOLLS PONDElgin; Rohrssen Rd. south of Route 58*29SAG QUARRIES EAST/WESTLemont; Route-83 and Archer Ave., at 111th St42-4330SAGANASHKEE SLOUGHPalos Hills; Willow Springs Rd. (104th Ave.) and 107th St44<-45                                                                                                                                                                                                                                                                                                                                                                                                                                                                                                                                                                                                                                                                                                                           | 19 | MAPLE LAKE             | Willow Springs; Wolf Rd. and 95th St                                                | 34    |
| 22O'MALLEY PONDSSauk Village; Sauk Trail Rd., west of Burnham Ave3723PAPOOSE LAKEPalos Park; McCarthy Rd. (123rd St.), west of LaGrange Rd (U.S. 45)3824PENNY ROAD PONDBarrington Hills; Penny Rd., west of Old Sutton Rd3925POGIE LAKEOak Forest, 159th St. east of Cicero Avenue, in the Oak Forest Heritage Preserves*26POTAWATOMI PONDWheeling; Dundee Rd., east of Milwaukee Ave4027POWDERHORN LAKEChicago; Brainard Ave., east of Burnham Ave4128ROLLING KNOLLS PONDElgin; Rohrssen Rd. south of Route 58*29SAG QUARRIES EAST/WESTLemont; Route-83 and Archer Ave., at 111th St42-4330SAGANASHKEE SLOUGHPalos Hills; Willow Springs Rd. (104th Ave.) and 107th St44-4531SAUK LAKEChicago Heights; north of Sauk Trail Rd., west of Euclid Ave., and south of 26th St4632SCHILLER PONDSchiller Park; Irving Park Rd., west of Cumberland Ave4733SKOKIE LAGOONSGlencoe/Winnetka; Forestway Dr. b/w Willow & Dundee Rds, E of Edens Exp. (I-94)48-5234TAMPIER LAKEPalos Park; 131st St. between Wolf & Will-Cook Roads54-5535THATCHER PONDRiver Forest; Chicago Ave, west of Thatcher Ave*36TRYNER'S PONDTinley Park; Central Ave, south of 175th St5337TUMA LAKEWillow Springs; Willow Springs Rd. (104th Av), between 95th St and 107th St5638TURTLEHEAD LAKE/PONDSPalos Heights; Harlem Ave., south of 135th St57 </td <td>20</td> <td>MCGINTY SLOUGH</td> <td>Lemont; north of 131st St, west of Will-Cook Rd</td> <td>35</td>                                    | 20 | MCGINTY SLOUGH         | Lemont; north of 131st St, west of Will-Cook Rd                                     | 35    |
| 23PAPOOSE LAKEPalos Park; McCarthy Rd. (123rd St.), west of LaGrange Rd (U.S. 45)3824PENNY ROAD PONDBarrington Hills; Penny Rd., west of Old Sutton Rd3925POGIE LAKEOak Forest, 159th St. east of Cicero Avenue, in the Oak Forest Heritage Preserves*26POTAWATOMI PONDWheeling; Dundee Rd., east of Milwaukee Ave4027POWDERHORN LAKEChicago; Brainard Ave., east of Burnham Ave4128ROLLING KNOLLS PONDElgin; Rohrssen Rd. south of Route 58*29SAG QUARRIES EAST/WESTLemont; Route-83 and Archer Ave., at 111th St42-4330SAGANASHKEE SLOUGHPalos Hills; Willow Springs Rd. (104th Ave.) and 107th St44-4531SAUK LAKEChicago Heights; north of Sauk Trail Rd., west of Euclid Ave., and south of 26th St4632SCHILLER PONDSchiller Park; Irving Park Rd., west of Cumberland Ave4733SKOKIE LAGOONSGlencoe/Winnetka; Forestway Dr. b/w Willow & Dundee Rds, E of Edens Exp. (I-94)48-5234TAMPIER LAKEPalos Park; 131st St. between Wolf & Will-Cook Roads54-5535THATCHER PONDRiver Forest; Chicago Ave, west of Thatcher Ave*36TRYNER'S PONDTinley Park; Central Ave, south of 175th St5337TUMA LAKEWillow Springs; Willow Springs Rd. (104th Av), between 95th St and 107th St5638TURTLEHEAD LAKE/PONDSPalos Heights; Harlem Ave., south of 135th St57                                                                                                                                                                                                                     | 21 | MIDLOTHIAN RESERVOIR   | Oak Forest; 167th St., west of Cicero Ave                                           | 36    |
| 24PENNY ROAD PONDBarrington Hills; Penny Rd., west of Old Sutton Rd3925POGIE LAKEOak Forest, 159th St. east of Cicero Avenue, in the Oak Forest Heritage Preserves*26POTAWATOMI PONDWheeling; Dundee Rd., east of Milwaukee Ave4027POWDERHORN LAKEChicago; Brainard Ave., east of Burnham Ave4128ROLLING KNOLLS PONDElgin; Rohrssen Rd. south of Route 58*29SAG QUARRIES EAST/WESTLemont; Route-83 and Archer Ave., at 111th St42-4330SAGANASHKEE SLOUGHPalos Hills; Willow Springs Rd. (104th Ave.) and 107th St44-4531SAUK LAKEChicago Heights; north of Sauk Trail Rd., west of Euclid Ave., and south of 26th St4632SCHILLER PONDGlencoe/Winnetka; Forestway Dr. b/w Willow & Dundee Rds, E of Edens Exp. (I-94)48-5234TAMPIER LAKEPalos Park; 131st St. between Wolf & Will-Cook Roads54-5535THATCHER PONDRiver Forest; Chicago Ave, west of Thatcher Ave*36TRYNER'S PONDTinley Park; Central Ave, south of 175th St5337TUMA LAKEWillow Springs; Willow Springs Rd. (104th Av), between 95th St and 107th St5638TURTLEHEAD LAKE/PONDSPalos Heights; Harlem Ave., south of 135th St57                                                                                                                                                                                                                                                                                                                                                                                | 22 | O'MALLEY PONDS         | Sauk Village; Sauk Trail Rd., west of Burnham Ave                                   | 37    |
| 25POGIE LAKEOak Forest, 159th St. east of Cicero Avenue, in the Oak Forest Heritage Preserves*26POTAWATOMI PONDWheeling; Dundee Rd., east of Milwaukee Ave4027POWDERHORN LAKEChicago; Brainard Ave., east of Burnham Ave4128ROLLING KNOLLS PONDElgin; Rohrssen Rd. south of Route 58*29SAG QUARRIES EAST/WESTLemont; Route-83 and Archer Ave., at 111th St42-4330SAGANASHKEE SLOUGHPalos Hills; Willow Springs Rd. (104th Ave.) and 107th St44-4531SAUK LAKEChicago Heights; north of Sauk Trail Rd., west of Euclid Ave., and south of 26th St4632SCHILLER PONDSchiller Park; Irving Park Rd., west of Cumberland Ave4733SKOKIE LAGOONSGlencoe/Winnetka; Forestway Dr. b/w Willow & Dundee Rds, E of Edens Exp. (I-94)48-5234TAMPIER LAKEPalos Park; 131st St. between Wolf & Will-Cook Roads54-5535THATCHER PONDRiver Forest; Chicago Ave, west of Thatcher Ave*36TRYNER'S PONDTinley Park; Central Ave, south of 175th St5337TUMA LAKEWillow Springs; Willow Springs Rd. (104th Av), between 95th St and 107th St5638TURTLEHEAD LAKE/PONDSPalos Heights; Harlem Ave., south of 135th St57                                                                                                                                                                                                                                                                                                                                                                             | 23 | PAPOOSE LAKE           | Palos Park; McCarthy Rd. (123rd St.), west of LaGrange Rd (U.S. 45)                 | 38    |
| 26POTAWATOMI PONDWheeling; Dundee Rd., east of Milwaukee Ave4027POWDERHORN LAKEChicago; Brainard Ave., east of Burnham Ave4128ROLLING KNOLLS PONDElgin; Rohrssen Rd. south of Route 58*29SAG QUARRIES EAST/WESTLemont; Route-83 and Archer Ave., at 111th St42-4330SAGANASHKEE SLOUGHPalos Hills; Willow Springs Rd. (104th Ave.) and 107th St44<-45                                                                                                                                                                                                                                                                                                                                                                                                                                                                                                                                                                                                                                                                                                                                                                                                                                                                                                                                                                                                                                                                                                                     | 24 | PENNY ROAD POND        | Barrington Hills; Penny Rd., west of Old Sutton Rd                                  | 39    |
| 27POWDERHORN LAKEChicago; Brainard Ave., east of Burnham Ave4128ROLLING KNOLLS PONDElgin; Rohrssen Rd. south of Route 58*29SAG QUARRIES EAST/WESTLemont; Route-83 and Archer Ave., at 111th St42-4330SAGANASHKEE SLOUGHPalos Hills; Willow Springs Rd. (104th Ave.) and 107th St44-4531SAUK LAKEChicago Heights; north of Sauk Trail Rd., west of Euclid Ave., and south of 26th St4632SCHILLER PONDSchiller Park; Irving Park Rd., west of Cumberland Ave4733SKOKIE LAGOONSGlencoe/Winnetka; Forestway Dr. b/w Willow & Dundee Rds, E of Edens Exp. (I-94)48-5234TAMPIER LAKEPalos Park; 131st St. between Wolf & Will-Cook Roads54-5535THATCHER PONDRiver Forest; Chicago Ave, west of Thatcher Ave*36TRYNER'S PONDTinley Park; Central Ave, south of 175th St5337TUMA LAKEWillow Springs; Willow Springs Rd. (104th Av), between 95th St and 107th St5638TURTLEHEAD LAKE/PONDSPalos Heights; Harlem Ave., south of 135th St57                                                                                                                                                                                                                                                                                                                                                                                                                                                                                                                                         | 25 | POGIE LAKE             | Oak Forest, 159th St. east of Cicero Avenue, in the Oak Forest Heritage Preserves   | *     |
| 28ROLLING KNOLLS PONDElgin; Rohrssen Rd. south of Route 58*29SAG QUARRIES EAST/WESTLemont; Route-83 and Archer Ave., at 111th St42-4330SAGANASHKEE SLOUGHPalos Hills; Willow Springs Rd. (104th Ave.) and 107th St44-4531SAUK LAKEChicago Heights; north of Sauk Trail Rd., west of Euclid Ave., and south of 26th St4632SCHILLER PONDSchiller Park; Irving Park Rd., west of Cumberland Ave4733SKOKIE LAGOONSGlencoe/Winnetka; Forestway Dr. b/w Willow & Dundee Rds, E of Edens Exp. (I-94)48-5234TAMPIER LAKEPalos Park; 131st St. between Wolf & Will-Cook Roads54-5535THATCHER PONDRiver Forest; Chicago Ave, west of Thatcher Ave*36TRYNER'S PONDTinley Park; Central Ave, south of 175th St5337TUMA LAKEWillow Springs; Willow Springs Rd. (104th Av), between 95th St and 107th St5638TURTLEHEAD LAKE/PONDSPalos Heights; Harlem Ave., south of 135th St57                                                                                                                                                                                                                                                                                                                                                                                                                                                                                                                                                                                                       | 26 | POTAWATOMI POND        | Wheeling; Dundee Rd., east of Milwaukee Ave                                         | 40    |
| 29SAG QUARRIES EAST/WESTLemont; Route-83 and Archer Ave., at 111th St42-4330SAGANASHKEE SLOUGHPalos Hills; Willow Springs Rd. (104th Ave.) and 107th St44-4531SAUK LAKEChicago Heights; north of Sauk Trail Rd., west of Euclid Ave., and south of 26th St4632SCHILLER PONDSchiller Park; Irving Park Rd., west of Cumberland Ave4733SKOKIE LAGOONSGlencoe/Winnetka; Forestway Dr. b/w Willow & Dundee Rds, E of Edens Exp. (I-94)48-5234TAMPIER LAKEPalos Park; 131st St. between Wolf & Will-Cook Roads54-5535THATCHER PONDRiver Forest; Chicago Ave, west of Thatcher Ave*36TRYNER'S PONDTinley Park; Central Ave, south of 175th St5337TUMA LAKEWillow Springs; Willow Springs Rd. (104th Av), between 95th St and 107th St5638TURTLEHEAD LAKE/PONDSPalos Heights; Harlem Ave., south of 135th St57                                                                                                                                                                                                                                                                                                                                                                                                                                                                                                                                                                                                                                                                  | 27 | POWDERHORN LAKE        | Chicago; Brainard Ave., east of Burnham Ave                                         | 41    |
| 30SAGANASHKEE SLOUGHPalos Hills; Willow Springs Rd. (104th Ave.) and 107th St44-4531SAUK LAKEChicago Heights; north of Sauk Trail Rd., west of Euclid Ave., and south of 26th St4632SCHILLER PONDSchiller Park; Irving Park Rd., west of Cumberland Ave4733SKOKIE LAGOONSGlencoe/Winnetka; Forestway Dr. b/w Willow & Dundee Rds, E of Edens Exp. (I-94)48-5234TAMPIER LAKEPalos Park; 131st St. between Wolf & Will-Cook Roads54-5535THATCHER PONDRiver Forest; Chicago Ave, west of Thatcher Ave*36TRYNER'S PONDTinley Park; Central Ave, south of 175th St5337TUMA LAKEWillow Springs; Willow Springs Rd. (104th Av), between 95th St and 107th St5638TURTLEHEAD LAKE/PONDSPalos Heights; Harlem Ave., south of 135th St57                                                                                                                                                                                                                                                                                                                                                                                                                                                                                                                                                                                                                                                                                                                                            | 28 | ROLLING KNOLLS POND    | Elgin; Rohrssen Rd. south of Route 58                                               | *     |
| 31SAUK LAKEChicago Heights; north of Sauk Trail Rd., west of Euclid Ave., and south of 26th St4632SCHILLER PONDSchiller Park; Irving Park Rd., west of Cumberland Ave4733SKOKIE LAGOONSGlencoe/Winnetka; Forestway Dr. b/w Willow & Dundee Rds, E of Edens Exp. (I-94)48-5234TAMPIER LAKEPalos Park; 131st St. between Wolf & Will-Cook Roads54-5535THATCHER PONDRiver Forest; Chicago Ave, west of Thatcher Ave*36TRYNER'S PONDTinley Park; Central Ave, south of 175th St5337TUMA LAKEWillow Springs; Willow Springs Rd. (104th Av), between 95th St and 107th St5638TURTLEHEAD LAKE/PONDSPalos Heights; Harlem Ave., south of 135th St57                                                                                                                                                                                                                                                                                                                                                                                                                                                                                                                                                                                                                                                                                                                                                                                                                              | 29 | SAG QUARRIES EAST/WEST | Lemont; Route-83 and Archer Ave., at 111th St                                       | 42-43 |
| 32SCHILLER PONDSchiller Park; Irving Park Rd., west of Cumberland Ave4733SKOKIE LAGOONSGlencoe/Winnetka; Forestway Dr. b/w Willow & Dundee Rds, E of Edens Exp. (I-94)48-5234TAMPIER LAKEPalos Park; 131st St. between Wolf & Will-Cook Roads54-5535THATCHER PONDRiver Forest; Chicago Ave, west of Thatcher Ave*36TRYNER'S PONDTinley Park; Central Ave, south of 175th St5337TUMA LAKEWillow Springs; Willow Springs Rd. (104th Av), between 95th St and 107th St5638TURTLEHEAD LAKE/PONDSPalos Heights; Harlem Ave., south of 135th St57                                                                                                                                                                                                                                                                                                                                                                                                                                                                                                                                                                                                                                                                                                                                                                                                                                                                                                                              | 30 | SAGANASHKEE SLOUGH     | Palos Hills; Willow Springs Rd. (104th Ave.) and 107th St                           | 44-45 |
| 33SKOKIE LAGOONSGlencoe/Winnetka; Forestway Dr. b/w Willow & Dundee Rds, E of Edens Exp. (I-94)48–5234TAMPIER LAKEPalos Park; 131st St. between Wolf & Will-Cook Roads54–5535THATCHER PONDRiver Forest; Chicago Ave, west of Thatcher Ave*36TRYNER'S PONDTinley Park; Central Ave, south of 175th St5337TUMA LAKEWillow Springs; Willow Springs Rd. (104th Av), between 95th St and 107th St5638TURTLEHEAD LAKE/PONDSPalos Heights; Harlem Ave., south of 135th St57                                                                                                                                                                                                                                                                                                                                                                                                                                                                                                                                                                                                                                                                                                                                                                                                                                                                                                                                                                                                     | 31 | SAUK LAKE              | Chicago Heights; north of Sauk Trail Rd., west of Euclid Ave., and south of 26th St | 46    |
| 34TAMPIER LAKEPalos Park; 131st St. between Wolf & Will-Cook Roads54-5535THATCHER PONDRiver Forest; Chicago Ave, west of Thatcher Ave*36TRYNER'S PONDTinley Park; Central Ave, south of 175th St5337TUMA LAKEWillow Springs; Willow Springs Rd. (104th Av), between 95th St and 107th St5638TURTLEHEAD LAKE/PONDSPalos Heights; Harlem Ave., south of 135th St57                                                                                                                                                                                                                                                                                                                                                                                                                                                                                                                                                                                                                                                                                                                                                                                                                                                                                                                                                                                                                                                                                                         | 32 | SCHILLER POND          | Schiller Park; Irving Park Rd., west of Cumberland Ave                              | 47    |
| 35THATCHER PONDRiver Forest; Chicago Ave, west of Thatcher Ave*36TRYNER'S PONDTinley Park; Central Ave, south of 175th St5337TUMA LAKEWillow Springs; Willow Springs Rd. (104th Av), between 95th St and 107th St5638TURTLEHEAD LAKE/PONDSPalos Heights; Harlem Ave., south of 135th St57                                                                                                                                                                                                                                                                                                                                                                                                                                                                                                                                                                                                                                                                                                                                                                                                                                                                                                                                                                                                                                                                                                                                                                                | 33 | SKOKIE LAGOONS         | Glencoe/Winnetka; Forestway Dr. b/w Willow & Dundee Rds, E of Edens Exp. (I-94)     | 48-52 |
| 36TRYNER'S PONDTinley Park; Central Ave, south of 175th St5337TUMA LAKEWillow Springs; Willow Springs Rd. (104th Av), between 95th St and 107th St5638TURTLEHEAD LAKE/PONDSPalos Heights; Harlem Ave., south of 135th St57                                                                                                                                                                                                                                                                                                                                                                                                                                                                                                                                                                                                                                                                                                                                                                                                                                                                                                                                                                                                                                                                                                                                                                                                                                               | 34 | TAMPIER LAKE           | Palos Park; 131st St. between Wolf & Will-Cook Roads                                | 54-55 |
| 37TUMA LAKEWillow Springs; Willow Springs Rd. (104th Av), between 95th St and 107th St5638TURTLEHEAD LAKE/PONDSPalos Heights; Harlem Ave., south of 135th St57                                                                                                                                                                                                                                                                                                                                                                                                                                                                                                                                                                                                                                                                                                                                                                                                                                                                                                                                                                                                                                                                                                                                                                                                                                                                                                           | 35 | THATCHER POND          | River Forest; Chicago Ave, west of Thatcher Ave                                     | *     |
| 38       TURTLEHEAD LAKE/PONDS       Palos Heights; Harlem Ave., south of 135th St       57                                                                                                                                                                                                                                                                                                                                                                                                                                                                                                                                                                                                                                                                                                                                                                                                                                                                                                                                                                                                                                                                                                                                                                                                                                                                                                                                                                              | 36 | TRYNER'S POND          | Tinley Park; Central Ave, south of 175th St                                         | 53    |
|                                                                                                                                                                                                                                                                                                                                                                                                                                                                                                                                                                                                                                                                                                                                                                                                                                                                                                                                                                                                                                                                                                                                                                                                                                                                                                                                                                                                                                                                          | 37 | TUMA LAKE              | Willow Springs; Willow Springs Rd. (104th Av), between 95th St and 107th St         | 56    |
| 39WAMPUM LAKEThornton; Thornton-Lansing Rd., 1½ mile west of Torrence Ave58                                                                                                                                                                                                                                                                                                                                                                                                                                                                                                                                                                                                                                                                                                                                                                                                                                                                                                                                                                                                                                                                                                                                                                                                                                                                                                                                                                                              | 38 | TURTLEHEAD LAKE/PONDS  | Palos Heights; Harlem Ave., south of 135th St                                       | 57    |
|                                                                                                                                                                                                                                                                                                                                                                                                                                                                                                                                                                                                                                                                                                                                                                                                                                                                                                                                                                                                                                                                                                                                                                                                                                                                                                                                                                                                                                                                          | 39 | WAMPUM LAKE            | Thornton; Thornton-Lansing Rd., $1\frac{1}{2}$ mile west of Torrence Ave            | 58    |