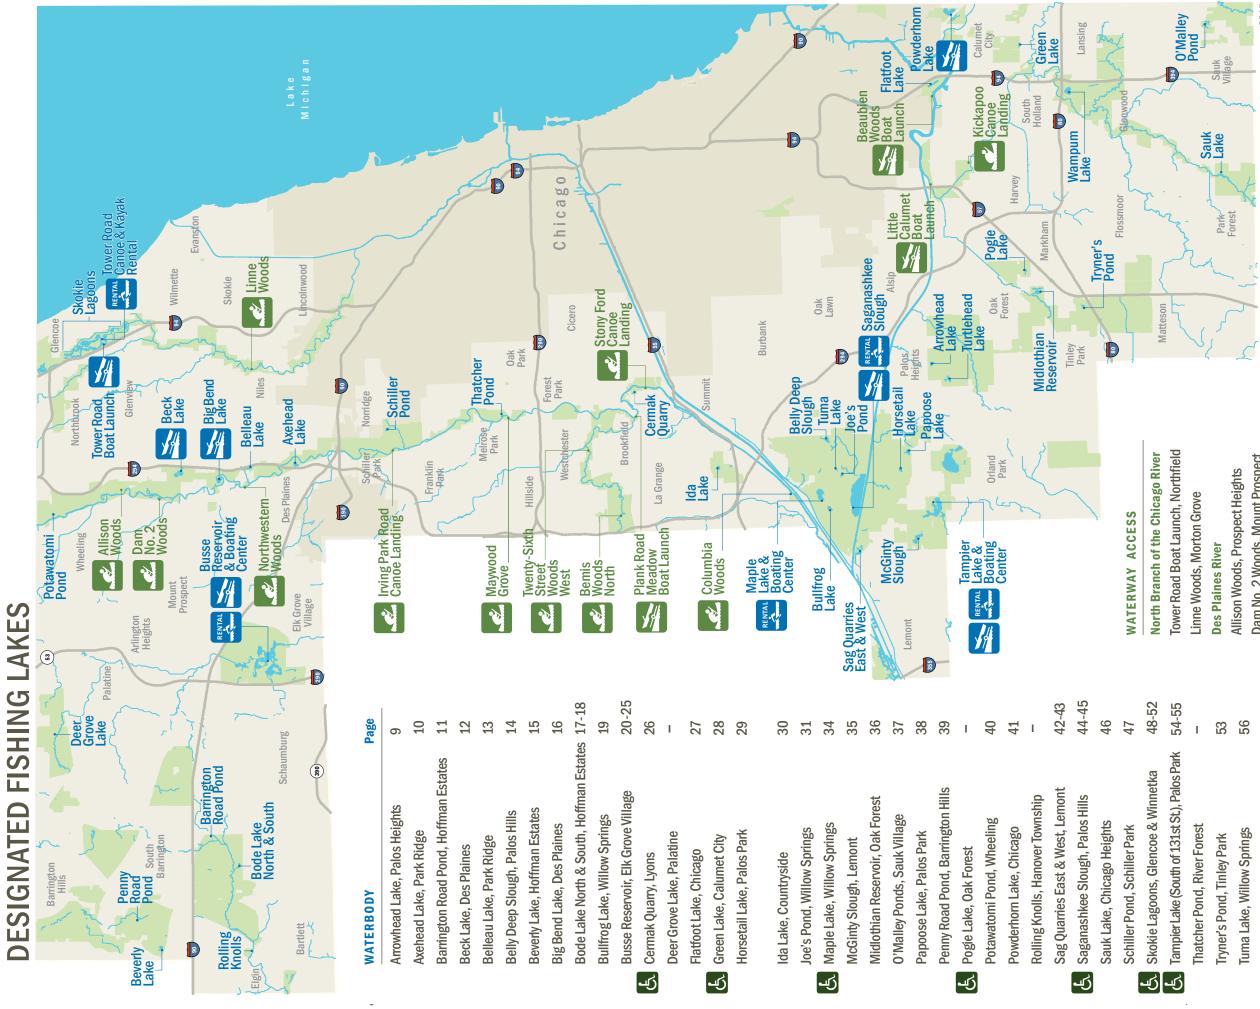

# Map Index of the Designated Fishing Lakes Forest Preserves of Cook County

| 1         ARROWHEAD LAKE         Palos Heights; 135th St, east of Harlem Ave         9           2         AXEHEAD LAKE         Park Ridge; Touhy Ave., east of River Rd. and the Tri-State Tollway (I-294)         10           3         BARRINGTON RD POND         Hoffman Estates; Barrington Rd, south of Higgins Rd         11           4         BECK LAKE         Des Phines; Central Rd, Detween River Rd and the Tri-State Tollway (I-294)         13           6         BELLEX LAKE         Park Ridge; Busse Higgins Rd, west of Beverty Rd         15           7         BEVERLY LAKE         Hoffman Estates; Higgins Rd, seat of Beverty Rd         16           9         BODE LAKES         Hoffman Estates; Bode Rd, a south of GR Rd         16           9         BODE LAKES         Hoffman Estates; Bode Rd, a south of Sth St         19           11         BUSSE RESERVOIR         Elk Grove Village; Higgins Rd, east of RT-53/-290         20-25           12         CERMAK QUARRY         Lyons; Oglidan Av, & mile west of Hafma Ave         26           13         DEER GROVE LAKE         Palatine; Quentin Rd, north of Dundee Rd (in Deer Grove Preserve West)         *           14         FLATFOOT LAKE         Chicago; entrance from eastbouid 194, south of 150th St.         30           15         GREEN LAKE         Calumet City, north of 159th St. east of Torence                                                 | #  | LAKE                   | LOCATION                                                                            | PAGE  |
|--------------------------------------------------------------------------------------------------------------------------------------------------------------------------------------------------------------------------------------------------------------------------------------------------------------------------------------------------------------------------------------------------------------------------------------------------------------------------------------------------------------------------------------------------------------------------------------------------------------------------------------------------------------------------------------------------------------------------------------------------------------------------------------------------------------------------------------------------------------------------------------------------------------------------------------------------------------------------------------------------------------------------------------------------------------------------------------------------------------------------------------------------------------------------------------------------------------------------------------------------------------------------------------------------------------------------------------------------------------------------------------------------------------------------------------------------------------------------|----|------------------------|-------------------------------------------------------------------------------------|-------|
| 2         AXEHEAD LAKE         Park Ridge; Touthy Ave., east of River Rd. and the Ti-State Tollway (I-294)         10           3         BARRINGTON RD POND         Hoffman Estates; Barrington Rd, south of Higgins Rd         11           4         BECK LAKE         Des Plaines; Central Rd, between River Rd and the Ti-State Tollway (I-294)         12           5         BELLEAU LAKE         Des Riding; Busse Highway, west of the Ti-State Tollway (I-294)         13           6         BELLY DEEP SLOUGH         Palos Hills; LaGrange Rd (U.S. Route 45), 1/2 mile south of 95th St         14           7         BEVERLY LAKE         Hoffman Estates; Bod Rd Rd, and the States Toldway (I-294)         15           8         BIG BEND LAKE         Des Plaines; East River Rd, south of 061 Rd         17-18           9         BODE LAKES         Hoffman Estates; Bod Rd Rd, 1 mile west of Barrington Rd         17-18           10         BULLFROG LAKE         Willow Springs; Wolf Rd, south of 95th St         19           11         BUSSE RESERVOIR         Elk Grove Vilage; Higgins Rd, east of RT-53/L290         20-25           12         CERMAK QUARRY         Lyons; Ogden Av, ½ mile west of Harlem Ave         28           14         FLATFOOT LAKE         Chicago; entrance from eastbound 1-94, south of 130th St. (in Beaubien Woods)         27           15         GREEN LAKE                                       |    | ARROWHEAD LAKE         | Palos Heights; 135th St, east of Harlem Ave                                         | 9     |
| 3         BARRINGTON RD POND         Hoffman Estates; Barrington Rd, south of Higgins Rd         11           4         BECK LAKE         Des Plaines; Central Rd, between River Rd and the Th-State Tollway (I-294)         12           5         BELLEAU LAKE         Park Ridge; Busse Highway, west of the Th-State Tollway (I-294)         13           6         BELLY DEEP SLOUGH         Palos Hills; LaGrange Rd (U.S. Route 45), 1/2 mile south of 95th St         14           7         BEVERTY LAKE         Hoffman Estates; Higgins Rd, west of Barrington Rd         17-18           80         BODE LAKES         Hoffman Estates; Higgins Rd, east of RF-37/L290         20-25           10         BULLFROG LAKE         Willow Springs; Wolf Rd, south of 95th St         14           11         BUSSE RESERVOIR         Elic Grove Village; Higgins Rd, east of RF-37/L290         20-25           12         CERMAK QUARRY         Lyons; Ogden Av, ½ mile west of Harlem Ave         26           13         DEER GROVE LAKE         Palatine; Quentin Rd, north of Dundee Rd (In Deer Grove Preserve West)         *           14         FLATFOOT LAKE         Chicago; entrance from eastbound 1-94, south of 130th St. (in Beaubien Woods)         27           15         GREEN LAKE         Calumet City; north of 151th St. east of Torrence Ave         28           16         HORSETAIL LAKE <td></td> <td></td> <td></td> <td>10</td> |    |                        |                                                                                     | 10    |
| 4         BECK LAKE         Des Plaines; Central RJ, between River Rd and the Tir-State Tollway (I-294)         12           5         BELLEAU LAKE         Park Ridge; Busse Highway, west of the Tir-State Tollway (I-294)         13           6         BELLY DEEP SLOUGH         Palos Hills; LaGrange Rd (U.S. Route 45), 1/2 mile south of 95th St         14           7         BEVERVL LAKE         Hoffman Estates; Hagins Rd, west of Berwing Rd         15           8         BIG BEND LAKE         Des Plaines; East River Rd, south of Golf Rd         16           9         BODE LAKES         Hoffman Estates; Bode Rd, 1 mile west of Barrington Rd         17-18           10         BULLFROG LAKE         Willow Springs; Wolf Rd, south of 55h St         19           11         BUSSE RESERVOIR         Elk Grove Vilage; Higgins Rd, east of RT-53/L-290         20-25           12         CERMAK QUARRY         Lyons; Ogden Av, ½ mile west of Hartem Ave         26           13         DEER GROVE LAKE         Palos Park; Willow Springs Rd, 104th Ave.), north of 130th St. (in Baublen Woods)         27           15         GREEN LAKE         Calumet City; north of 159th St, east of Torence Ave         28           16         HORSETAIL LAKE         Palos Park; Willow Springs; Will Make, Jonth of 67th St         30           18         JOE'S POND         Willow Spring                                                |    |                        |                                                                                     |       |
| 5       BELLEAU LAKE       Park Ridge; Busse Highway, west of the Tin-State Tollway (I-294)       1.3         6       BELLY DEEP SLOUGH       Palos Hills; LaGrange Rd (U.S. Route 45), 1/2 mile south of 95th St       1.4         7       BEVERLY LAKE       Hoftman Estates; Higgins Rd, west of Bevrity Rd       1.5         8       BIG BEND LAKE       Des Plaines; East River Rd, south of Golf Rd       1.6         9       BODE LAKES       Hoftman Estates; Bode Rd, I mile west of Barrington Rd       1.7-1.8         10       BULLFROG LAKE       Willow Springs; Wolf Rd, south of 95th St       1.9         11       BUSSE RESERVOIR       Elk Grove Village; Higgins Rd, east of RT-53/t-290       20-25         12       CERMAK QUARRY       Lyon; Ogden Av, ½ mile west of Harlem Ave       26         13       DEER GROVE LAKE       Palatine; Quentin Rd, north of Dundee Rd (in Deer Grove Preserve West)       *         14       FLATFOOT LAKE       Calumet City; north of 159th St, east of Torrence Ave       28         16       HORSETAIL LAKE       Palos Park; Willow Springs; Will Wow Springs Rd (104th Ave.), north of McCarthy Rd       29         17       IDA LAKE       Countryside; LaGrange Rd, (104th Ave.), 1 mile south of 95th St       31         19       MAPLE LAKE       Willow Springs; Will Wow Springs Rd (104th Ave.), 1 mile south of 95th St                                                                        |    |                        |                                                                                     |       |
| 6BELLY DEEP SLOUGHPalos Hilis; LaGrange Rd (U.S. Route 45), 1/2 mile south of 95th St147BEVERLY LAKEHoffman Estates; Higgins Rd, west of Beverly Rd158BIG BEND LAKEDes Plaines; East River Rd, south of 6olf Rd169BODE LAKESHoffman Estates; Bode Rd, 1 mile west of Barrington Rd17-1810BULLFROG LAKEWillow Springs; Wolf Rd, south of 95th St1911BUSSE RESERVOIRElk Grove Village; Higgins Rd, east of RT-53/I-29020-2512CERMAK QUARRYLyons; Ogden Av, ½ mile west of Harlem Ave2613DEER GROVE LAKEPalatine; Quentin Rd, north of Dundee Rd (in Deer Grove Preserve West)*14FLATFOOT LAKEChicago; entrance from eastbound I-94, south of 130th St. (in Beaubien Woods)2715GREEN LAKECalumet City; north of 159th St, east of Torence Ave2816HORSETAIL LAKEPalos Park; Willow Springs; Willow Springs; Rd. (104th Ave.), north of McCarthy Rd2917IDA LAKECountryside; LaGrange Rd. (U.S. 45), north of 67th St3018JOE'S PONDWillow Springs; Wolf Rd. and 95th St3120MCGINTY SLOUGHLemont; north of 131st St, west of Will-Cook Rd3521MIDLOTHIAN RESERVOIROak Forest; 157th St., west of Cicero Ave3622O'MALLEY PONDSSauk Village; Sauk Trail Rd, west of Glaring Rd (U.S. 45), west of LaGrange Rd (U.S. 45)3824PENNY ROAD PONDBarrington Hills; Penny Rd, west of Idarinage Rd (U.S. 45)3825POGIE LAKE                                                                                                                                                                 |    |                        |                                                                                     |       |
| 7BEVERLY LAKEHoffman Estates; Higgins Rd, west of Beverly Rd158BIG BEND LAKEDes Plaines; East River Rd, south of Golf Rd169BODE LAKESHoffman Estates; Bode Rd, 1 mile west of Barrington Rd17-1810BULLFROG LAKEWillow Springs; Wolf Rd, south of 95th St1911BUSSE RESERVOIRElk Grove Village; Higgins Rd, east of RT-53/1-29020-2512CERMAK QUARRYLyons; Ogden Av, ½ mile west of Harlem Ave2613DEER GROVE LAKEPalatine; Quentin Rd, north of Dundee Rd (in Deer Grove Preserve West)*14FLATFOOT LAKEChicago; entrance from eastbound I-94, south of 130th St. (in Beaubien Woods)2715GREEN LAKECalumet City; north of 159th St, east of Torrence Ave2816HORSETAIL LAKEPalos Park; Willow Springs Rd. (104th Ave.), north of McCarthy Rd2917IDA LAKECountryside; LaGrange Rd. (U.S. 45), north of 67th St3018JOE'S PONDWillow Springs; Wolf Rd. and 95th St3119MAPLE LAKEWillow Springs; Wolf Rd. and 95th St3620O'MALLEY PONDSSauk Village; Sauk Trail Rd., west of Burnham Ave3723PAPOOSE LAKEPalos Park; McCarthy Rd. (123rd St.), west of LaGrange Rd (U.S. 45)3824PENNY ROAD PONDBarington Hills; Penny Rd., west of Guroham Ave4027POWDERHORN LAKEOnk Forest, 159th St. east of Gicen Avenue, in the 0ak Forest Heritage Preserves*28POGIE LAKEOak Forest, 159th St. east of Gicen Avenue,                                                                                                                                                                          |    |                        |                                                                                     |       |
| 8         BIG BEND LAKE         Des Plaines; East River Rd, south of Golf Rd         16           9         BODE LAKES         Hoffman Estates; Bode Rd, 1 mile west of Barrington Rd         17-18           10         BULLFROG LAKE         Willow Springs; Wolf Rd, south of 95th St         19           11         BUSSE RESERVOIR         Elk Grove Village; Higgins Rd, east of RT-53/L-290         20-25           12         CERMAK QUARRY         Lyons; Ogden Av, ½ mile west of Harlem Ave         26           13         DEER GROVE LAKE         Palatine; Quentin Rd, north of Dundee Rd (in Deer Grove Preserve West)         *           14         FLATFOOT LAKE         Chicago; entrance from eastbound I-94, south of 130th St. (in Beaubien Woods)         27           15         GREEN LAKE         Calumet City; north of 159th St, east of Torrence Ave         28           16         HORSETAIL LAKE         Countryside; LaGrange Rd. (U.S. 45), north of McCarthy Rd         29           17         IDA LAKE         Countryside; LaGrange Rd. (U.S. 45), north of 95th St         31           19         MAPLE LAKE         Willow Springs; Will Rd. and 95th St         34           20         MCGINTY SLOUGH         Lernont; north of 131st St, west of Cicero Ave         36           21         MIDLOTHIAN RESERVOIR         Oak Forest; 167th St., west of Cicero Ave                                                          |    |                        |                                                                                     |       |
| 9BODE LAKESHoffman Estates; Bode Rd, 1 mile west of Barrington Rd17-1810BULLFROG LAKEWillow Springs; Wolf Rd, south of 95th St1911BUSSE RESERVOIRElk Grove Village; Higgins Rd, east of RT-53/1-29020-2512CERMAK QUARRYLyons; Ogden Av, ½ mile west of Harlen Ave2613DEER GROVE LAKEPalatine; Quentin Rd, north of Dundee Rd (in Deer Grove Preserve West)*14FLATFOOT LAKEChicago; entrance from eastbound 1-94, south of 130th St. (in Beaubien Woods)2715GREEN LAKECalumet City; north of 159th St, east of Torrence Ave2816HORSETAIL LAKEPalos Park; Willow Springs Rd. (104th Ave.), north of McCarthy Rd2917IDA LAKECountryside; LaGrange Rd. (U.S. 45), north of 67th St3018JOE'S PONDWillow Springs; Willow Springs Rd (104th Ave.), 1 mile south of 95th St3119MAPLE LAKEWillow Springs; Wolf Rd. and 95th St3420MCGINTY SLOUGHLemont; north of 131st St, west of Will-Cook Rd3521MIDLOTHIAN RESERVOIROak Forest; 167th St., west of Gloro Ave3622O'MALLEY PONDSSauk Yillage; Sauk Trail Rd., west of JGrange Rd (U.S. 45)3824PENNY ROAD PONDBarrington Hillis; Penny Rd., west of Old Sutton Rd3925POGIE LAKEPalos Park; McCarthy Rd. (123rd St.), west of LaGrange Rd (U.S. 45)3826POTAWATOMI PONDWheeling. Dundee Rd., east of Burnham Ave4128ROLLING KNOLLS PONDElgin; Rohrssen Rd.                                                                                                                                                                          |    |                        |                                                                                     |       |
| 10BULLFROG LAKEWillow Springs; Wolf Rd, south of 95th St1911BUSSE RESERVOIRElk Grove Village; Higgins Rd, east of RT-53/I-29020-2512CERMAK QUARRYLyons; Ogden Av, ½ mile west of Harlem Ave2613DEER GROVE LAKEPalatine; Quentin Rd, north of Dundee Rd (in Deer Grove Preserve West)*14FLATFOOT LAKEChicago; entrance from eastbound I-94, south of 130th St. (in Beaubien Woods)2715GREEN LAKECalumet City; north of 159th St, east of Torrence Ave2816HORSETAIL LAKEPalos Park; Willow Springs Rd. (104th Ave.), north of McCarthy Rd2917IDA LAKECountryside; LaGrange Rd. (U.S. 45), north of 67th St3018JOE'S PONDWillow Springs; Will Wa Springs Rd (104th Ave.), 1 mile south of 95th St3119MAPLE LAKEWillow Springs; Wolf Rd. and 95th St3620O'MALLEY PONDSSauk Village; Sauk Trail Rd., west of Will-Cook Rd3521MIDLOTHIAN RESERVOIROak Forest; 167th St., west of Gleoro Ave3723PAPOOSE LAKEPalos Park; McCarthy Rd. (123 dt St.), west of LaGrange Rd (U.S. 45)3824PEINY ROAD PONDBarrington Hills; Penny Rd., west of Old Sutton Rd3925POGIE LAKEOak Forest; 159th St. east of Gleoro Avenue, in the Oak Forest Heritage Preserves*26POTAWATOMI PONDWheeling; Dundee Rd., east of Milwakkee Ave4027POWDERHORN LAKEChicago, Brainard Ave., east of Glumcharda Ave., and south of 26th St42-4330 <td< td=""><td>9</td><td>BODE LAKES</td><td></td><td></td></td<>                                                                                               | 9  | BODE LAKES             |                                                                                     |       |
| 11BUSSE RESERVOIRElk Grove Village; Higgins Rd, east of RT-53/I-29020-2512CERMAK QUARRYLyons; Ogden Av, ½ mile west of Harlem Ave2613DEER GROVE LAKEPalatine; Quentin Rd, north of Dundee Rd (in Deer Grove Preserve West)*14FLATFOOT LAKEChicago; entrance from eastbound I-94, south of 130th St (in Beaubien Woods)2715GREEN LAKECalumet City; north of 159th St, east of Torrence Ave2816HORSETAIL LAKEPalos Park; Willow Springs Rd. (104th Ave.), north of McCarthy Rd2917IDA LAKECountryside; LaGrange Rd. (U.S. 45), north of McCarthy Rd3018JOE'S PONDWillow Springs; Willow Springs Rd (104th Ave.), 1 mile south of 95th St3119MAPLE LAKEWillow Springs; Wolf Rd. and 95th St3420MCGINTY SLOUGHLemont; north of 131st St, west of Will-Cook Rd3521MIDLOTHIAN RESERVOIROak Forest; 167th St, west of Gicero Ave3622O'MALLEY PONDSSauk Village; Sauk Trail Rd., west of Idarange Rd (U.S. 45)3824PEINY ROAD PONDBarrington Hills; Penny Rd., west of Idarange Rd (U.S. 45)3825POGIE LAKEOak Forest, 159th St. east of Cicero Avenue, in the Oak Forest Heritage Preserves*26POTAWATOMI PONDWheeling; Dundee Rd., east of Milwaukee Ave4027POWDERHORN LAKEChicago, Brainard Ave., east of Giurb Ave., and 107th St44-4533SAGANASHKEE SLOUGHPalos Hills; Willow Springs Rd. (104th Ave.) and 107th St44-45                                                                                                                                                        |    |                        | -                                                                                   |       |
| 12CERMAK QUARRYLyons; Ogden Av, ½ mile west of Harlem Ave2613DEER GROVE LAKEPalatine; Quentin Rd, north of Dundee Rd (in Deer Grove Preserve West)*14FLATFOOT LAKEChicago; entrance from eastbound I-94, south of 130th St. (in Beaubien Woods)2715GREEN LAKECalumet City; north of 159th St, east of Torence Ave2816HORSETAIL LAKEPalos Park; Willow Springs Rd. (104th Ave.), north of McCarthy Rd2917IDA LAKECountryside; LaGrange Rd. (U.S. 45), north of 67th St3018JOE'S PONDWillow Springs; Willow Springs Rd (104th Ave.), 1 mile south of 95th St3120MCGINTY SLOUGHLemont; north of 131st St, west of Will-Cook Rd3521MIDLOTHIAN RESERVOIROak Forest; 167th St., west of Cicero Ave3622O'MALLEY PONDSSauk Village; Sauk Trail Rd., west of IdG Sutton Rd3925PAPOOSE LAKEPalos Park; McCarthy Rd. (123rd St.), west of LaGrange Rd (U.S. 45)3826POTAWATOMI PONDBarrington Hills; Penny Rd., east of Milwaukee Ave4027POWDERHORN LAKEChicago; Brainard Ave., east of Burnham Ave4128ROLLING KNOLLS PONDEigin; Rohrsen Rd. south of Route S8*29SAG QUARRIES EAST/WESTLemont; Route-83 and Archer Ave., at 111th St42-4330SAGANASHKEE SLOUGHPalos Hills; Willow Springs Rd. (104th Ave.) and 107th St44-4531SAUK LAKEChicago Heights; north of Sauk Trail Rd., west of Euclid Ave., and south of 26th St4632                                                                                                                                                        | 11 | BUSSE RESERVOIR        |                                                                                     | 20-25 |
| 120Detext dirict E bittleFludinet, Quintin Ni, Holin of Educe for (III) Educe frieds)14FLATFOOT LAKEChicago; entrance from eastbound I-94, south of 130th St. (in Beaubien Woods)2715GREEN LAKECalumet City; north of 159th St, east of Torrence Ave2816HORSETAIL LAKEPalos Park; Willow Springs Rd. (104th Ave.), north of McCarthy Rd2917IDA LAKECountryside; LaGrange Rd. (U.S. 45), north of 67th St3018JOE'S PONDWillow Springs; Willow Springs Rd (104th Ave.), 1 mile south of 95th St3119MAPLE LAKEWillow Springs; Wolf Rd. and 95th St3420MCGINTY SLOUGHLemont; north of 131st St, west of Will-Cook Rd3521MIDLOTHIAN RESERVOIROak Forest; 167th St, west of Cicero Ave3622O'MALLEY PONDSSauk Village; Sauk Trail Rd., west of LaGrange Rd (U.S. 45)3824PENNY ROAD PONDBarrington Hills; Penny Rd., west of Old Sutton Rd3925POGIE LAKEOak Forest; 159th St. east of Cicero Avenue, in the Oak Forest Heritage Preserves*26POTAWATOMI PONDWheeling; Dundee Rd., east of Burnham Ave4127POWDERHORN LAKEChicago; Brainard Ave., east of Burnham Ave4128ROLLING KNOLLS PONDElgin; Rohrssen Rd. south of Route 58*29SAG QUARRIES EAST/WESTLemont; Route-83 and Archer Ave., at 111th St42-4330SAGANASHKEE SLOUGHPalos Hills; Willow Springs Rd. (104th Ave.) and 107th St4431SAUK LAKEChicago Heigh                                                                                                                                                                 | 12 | CERMAK QUARRY          |                                                                                     | 26    |
| 15GREEN LAKECalumet City; north of 159th St, east of Torrence Ave2816HORSETAIL LAKEPalos Park; Willow Springs Rd. (104th Ave.), north of McCarthy Rd2917IDA LAKECountryside; LaGrange Rd. (U.S. 45), north of 67th St3018JOE'S PONDWillow Springs; Willow Springs Rd (104th Ave.), 1 mile south of 95th St3119MAPLE LAKEWillow Springs; Wolf Rd. and 95th St3420MCGINTY SLOUGHLemont; north of 131st St, west of Will-Cook Rd3521MIDLOTHIAN RESERVOIROak Forest; 167th St., west of Cicero Ave3622O'MALLEY PONDSSauk Village; Sauk Trail Rd., west of Burnham Ave3723PAPOOSE LAKEPalos Park; McCarthy Rd. (123rd St.), west of LaGrange Rd (U.S. 45)3824PENNY ROAD PONDBarrington Hills; Penny Rd., west of Old Sutton Rd3925POGIE LAKEOak Forest, 159th St. east of Cicero Avenue, in the Oak Forest Heritage Preserves*26POTAWATOMI PONDWheeling; Dundee Rd., east of Burnham Ave4127POWDERHORN LAKEChicago; Brainard Ave., east of Burnham Ave4128ROLLING KNOLLS PONDElgin; Rohrssen Rd. south of Route 58*29SAG QUARRIES EAST/WESTLemont; north of Sauk Trail Rd., west of Cumberland Ave., and south of 26th St4632SCHILLER PONDSchiller Park; Irving Park Rd., west of Cumberland Ave4733SKOKIE LAGOONSGlencoe/Winnetka; Forestway Dr. b/w Willow & Dundee Rds, E of Edens Exp. (I-94)48-5234TAMPI                                                                                                                                                                 | 13 | DEER GROVE LAKE        | Palatine; Quentin Rd, north of Dundee Rd (in Deer Grove Preserve West)              | *     |
| 16HORSETAIL LAKEPalos Park; Willow Springs Rd. (104th Ave.), north of McCarthy Rd2917IDA LAKECountryside; LaGrange Rd. (U.S. 45), north of 67th St3018JOE'S PONDWillow Springs; Willow Springs Rd (104th Ave.), 1 mile south of 95th St3119MAPLE LAKEWillow Springs; Wolf Rd. and 95th St3420MCGINTY SLOUGHLemont; north of 131st St, west of Will-Cook Rd3521MIDLOTHIAN RESERVOIROak Forest; 167th St., west of Cicero Ave3622O'MALLEY PONDSSauk Village; Sauk Trail Rd., west of Burnham Ave3723PAPOOSE LAKEPalos Park; McCarthy Rd. (123rd St.), west of LaGrange Rd (U.S. 45)3824PENNY ROAD PONDBarrington Hills; Penny Rd., west of Old Sutton Rd3925POGIE LAKEOak Forest, 159th St. east of Cicero Avenue, in the 0ak Forest Heritage Preserves*26POTAWATOMI PONDWheeling; Dundee Rd., east of Milwaukee Ave4027POWDERHORN LAKEChicago; Brainard Ave., east of Burnham Ave4128ROLLING KNOLLS PONDElgin; Rohrssen Rd. south of Route 58*29SAG QUARRIES EAST/WESTLemont; Route-83 and Archer Ave., at 111th St44-4531SAUK LAKEChicago Heights; north of Sauk Trail Rd., west of Euclid Ave., and south of 26th St4629SCHILLER PONDSchiller Park; Irving Park Rd., west of Cumberland Ave4733SKOKIE LAGOONSGlencoe/Winnetka; Forestway Dr. b/w Willow & Dundee Rds, E of Edens Exp. (I-94)48-5234TAMP                                                                                                                                                                 | 14 | FLATFOOT LAKE          | Chicago; entrance from eastbound I-94, south of 130th St. (in Beaubien Woods)       | 27    |
| 17IDA LAKECountryside; LaGrange Rd. (U.S. 45), north of 67th St3018JOE'S PONDWillow Springs; Willow Springs Rd (104th Ave.), 1 mile south of 95th St3119MAPLE LAKEWillow Springs; Wolf Rd. and 95th St3420MCGINTY SLOUGHLemont; north of 131st St, west of Will-Cook Rd3521MIDLOTHIAN RESERVOIROak Forest; 167th St., west of Cicero Ave3622O'MALLEY PONDSSauk Village; Sauk Trail Rd., west of Burnham Ave3723PAPOOSE LAKEPalos Park; McCarthy Rd. (123rd St.), west of LaGrange Rd (U.S. 45)3824PENNY ROAD PONDBarrington Hills; Penny Rd., west of Old Sutton Rd3925POGIE LAKEOak Forest, 159th St. east of Cicero Avenue, in the Oak Forest Heritage Preserves*26POTAWATOMI PONDWheeling; Dundee Rd., east of Milwaukee Ave4027POWDERHORN LAKEChicago; Brainard Ave., east of Burnham Ave4128ROLLING KNOLLS PONDEigin; Rohrssen Rd. south of Route 58*29SAG QUARRIES EAST/WESTLemont; Route-83 and Archer Ave., at 111th St42-4330SAGANASHKEE SLOUGHPalos Hills; Willow Springs Rd. (104th Ave.) and 107th St44-4531SAUK LAKEChicago Heights; north of Sauk Trail Rd., west of Euclid Ave., and south of 26th St4632SCHILLER PONDSchiller Park; Itving Park Rd., west of Tumberland Ave4733SKOKIE LAGOONSGlencoe/Winnetka; Forestway Dr. b/w Willow & Dundee Rds, E of Edens Exp. (I-94)48-5234TAMPI                                                                                                                                                                 | 15 | GREEN LAKE             | Calumet City; north of 159th St, east of Torrence Ave                               | 28    |
| 18JOE'S PONDWillow Springs; Willow Springs Rd (104th Ave.), 1 mile south of 95th St3119MAPLE LAKEWillow Springs; Wolf Rd. and 95th St3420MCGINTY SLOUGHLemont; north of 131st St, west of Will-Cook Rd3521MIDLOTHIAN RESERVOIROak Forest; 167th St., west of Cicero Ave3622O'MALLEY PONDSSauk Village; Sauk Trail Rd., west of Burnham Ave3723PAPOOSE LAKEPalos Park; McCarthy Rd. (123rd St.), west of LaGrange Rd (U.S. 45)3824PENNY ROAD PONDBarrington Hills; Penny Rd., west of Old Sutton Rd3925POGIE LAKEOak Forest, 159th St east of Cicero Avenue, in the Oak Forest Heritage Preserves*26POTAWATOMI PONDWheeling; Dundee Rd., east of Milwaukee Ave4027POWDERHORN LAKEChicago; Brainard Ave., east of Burnham Ave4128ROLLING KNOLLS PONDElgin; Rohrssen Rd. south of Route 58*29SAG QUARRIES EAST/WESTLemont; Route-83 and Archer Ave., at 111th St42-4330SAGANASHKEE SLOUGHPalos Hills; Willow Springs Rd. (104th Ave.) and 107th St44-4531SAUK LAKEChicago Heights; north of Sauk Trail Rd., west of Euclid Ave., and south of 26th St4632SCHILLER PONDSchiller Park; Irving Park Rd., west of Cumberland Ave4733SKOKIE LAGOONSGlencoe/Winnetka; Forestway Dr. b/w Willow & Dundee Rds, E of Edens Exp. (I-94)48-5234TAMPIER LAKEPalos Park; 131st St between Wolf & Will-Cook Roads54-5535T                                                                                                                                                                 | 16 | HORSETAIL LAKE         | Palos Park; Willow Springs Rd. (104th Ave.), north of McCarthy Rd                   | 29    |
| 19MAPLE LAKEWillow Springs; Wolf Rd. and 95th St3420MCGINTY SLOUGHLemont; north of 131st St, west of Will-Cook Rd3521MIDLOTHIAN RESERVOIROak Forest; 167th St., west of Cicero Ave3622O'MALLEY PONDSSauk Village; Sauk Tail Rd., west of Burnham Ave3723PAPOOSE LAKEPalos Park; McCarthy Rd. (123rd St.), west of LaGrange Rd (U.S. 45)3824PENNY ROAD PONDBarrington Hills; Penny Rd., west of Old Suton Rd3925POGIE LAKEOak Forest, 159th St. east of Cicero Avenue, in the Oak Forest Heritage Preserves*26POTAWATOMI PONDWheeling; Dundee Rd., east of Milwaukee Ave4027POWDERHORN LAKEChicago; Brainard Ave., east of Burnham Ave4128ROLLING KNOLLS PONDElgin; Rohrssen Rd. south of Route 58*29SAG QUARRIES EAST/WESTLemont; Route-83 and Archer Ave., at 111th St42-4330SAGANASHKEE SLOUGHPalos Hills; Willow Springs Rd. (104th Ave.) and 107th St44-4531SAUK LAKEChicago Heights; north of Sauk Trail Rd., west of Cumberland Ave4733SKOKIE LAGOONSGlencoe/Winnetka; Forestway Dr. b/w Willow & Dundee Rds, E of Edens Exp. (I-94)48-5234TAMPIER LAKEPalos Park; 131st St. between Wolf & Will-Cook Roads54-5535THATCHER PONDRiver Forest; Chicago Ave, west of Thatcher Ave*36TRYNER'S PONDTinley Park; Central Ave, south of 175th St5337TUMA LAKEWillow Springs; Willow Springs Rd.                                                                                                                                                                           | 17 | IDA LAKE               | Countryside; LaGrange Rd. (U.S. 45), north of 67th St                               | 30    |
| 20MCGINTY SLOUGHLemont; north of 131st St, west of Will-Cook Rd3521MIDLOTHIAN RESERVOIROak Forest; 167th St, west of Cicero Ave3622O'MALLEY PONDSSauk Village; Sauk Trail Rd, west of Burnham Ave3723PAPOOSE LAKEPalos Park; McCarthy Rd. (123rd St.), west of LaGrange Rd (U.S. 45)3824PENNY ROAD PONDBarrington Hills; Penny Rd, west of Old Sutton Rd3925POGIE LAKEOak Forest, 159th St. east of Cicero Avenue, in the Oak Forest Heritage Preserves*26POTAWATOMI PONDWheeling; Dundee Rd, east of Milwaukee Ave4027POWDERHORN LAKEChicago; Brainard Ave., east of Burnham Ave4128ROLLING KNOLLS PONDElgin; Rohrssen Rd. south of Route 58*29SAG QUARRIES EAST/WESTLemont; Route-83 and Archer Ave., at 111th St42-4330SAGANASHKEE SLOUGHPalos Hills; Willow Springs Rd. (104th Ave.) and 107th St44-4531SAUK LAKEChicago Heights; north of Sauk Trail Rd., west of Euclid Ave., and south of 26th St4632SCHILLER PONDSchiller Park; Irving Park Rd., west of Cumberland Ave4733SKOKIE LAGOONSGlencoe/Winnetka; Forestway Dr. b/w Willow & Dundee Rds, E of Edeens Exp. (I-94)48-5234TAMPIER LAKEPalos Park; Chicago Ave, west of Thatcher Ave*35THATCHER PONDRiver Forest; Chicago Ave, west of Thatcher Ave*36TRYNER'S PONDTinley Park; Central Ave, south of 175th St5337TUMA LAKEWillow                                                                                                                                                                           | 18 | JOE'S POND             | Willow Springs; Willow Springs Rd (104th Ave.), 1 mile south of 95th St             | 31    |
| 21MIDLOTHIAN RESERVOIROak Forest; 167th St., west of Cicero Ave3622O'MALLEY PONDSSauk Village; Sauk Trail Rd., west of Burnham Ave3723PAPOOSE LAKEPalos Park; McCarthy Rd. (123rd St.), west of LaGrange Rd (U.S. 45)3824PENNY ROAD PONDBarrington Hills; Penny Rd., west of Old Sutton Rd3925POGIE LAKEOak Forest, 159th St. east of Cicero Avenue, in the Oak Forest Heritage Preserves*26POTAWATOMI PONDWheeling; Dundee Rd., east of Milwaukee Ave4027POWDERHORN LAKEChicago; Brainard Ave., east of Burnham Ave4128ROLLING KNOLLS PONDElgin; Rohrssen Rd. south of Route 58*29SAG QUARRIES EAST/WESTLemont; Route-83 and Archer Ave., at 111th St42-4330SAGANASHKEE SLOUGHPalos Hills; Willow Springs Rd. (104th Ave.) and 107th St44<-45                                                                                                                                                                                                                                                                                                                                                                                                                                                                                                                                                                                                                                                                                                                           | 19 | MAPLE LAKE             | Willow Springs; Wolf Rd. and 95th St                                                | 34    |
| 22O'MALLEY PONDSSauk Village; Sauk Trail Rd., west of Burnham Ave3723PAPOOSE LAKEPalos Park; McCarthy Rd. (123rd St.), west of LaGrange Rd (U.S. 45)3824PENNY ROAD PONDBarrington Hills; Penny Rd., west of Old Sutton Rd3925POGIE LAKEOak Forest, 159th St. east of Cicero Avenue, in the Oak Forest Heritage Preserves*26POTAWATOMI PONDWheeling; Dundee Rd., east of Milwaukee Ave4027POWDERHORN LAKEChicago; Brainard Ave., east of Burnham Ave4128ROLLING KNOLLS PONDElgin; Rohrssen Rd. south of Route 58*29SAG QUARRIES EAST/WESTLemont; Route-83 and Archer Ave., at 111th St42-4330SAGANASHKEE SLOUGHPalos Hills; Willow Springs Rd. (104th Ave.) and 107th St44-4531SAUK LAKEChicago Heights; north of Sauk Trail Rd., west of Euclid Ave., and south of 26th St4632SCHILLER PONDSchiller Park; Irving Park Rd., west of Cumberland Ave4733SKOKIE LAGOONSGlencoe/Winnetka; Forestway Dr. b/w Willow & Dundee Rds, E of Edens Exp. (I-94)48-5234TAMPIER LAKEPalos Park; 131st St. between Wolf & Will-Cook Roads54-5535THATCHER PONDRiver Forest; Chicago Ave, west of Thatcher Ave*36TRYNER'S PONDTinley Park; Central Ave, south of 175th St5337TUMA LAKEWillow Springs; Willow Springs Rd. (104th Av), between 95th St and 107th St5638TURTLEHEAD LAKE/PONDSPalos Heights; Harlem Ave., south of 135th St57 </td <td>20</td> <td>MCGINTY SLOUGH</td> <td>Lemont; north of 131st St, west of Will-Cook Rd</td> <td>35</td>                                    | 20 | MCGINTY SLOUGH         | Lemont; north of 131st St, west of Will-Cook Rd                                     | 35    |
| 23PAPOOSE LAKEPalos Park; McCarthy Rd. (123rd St.), west of LaGrange Rd (U.S. 45)3824PENNY ROAD PONDBarrington Hills; Penny Rd., west of Old Sutton Rd3925POGIE LAKEOak Forest, 159th St. east of Cicero Avenue, in the Oak Forest Heritage Preserves*26POTAWATOMI PONDWheeling; Dundee Rd., east of Milwaukee Ave4027POWDERHORN LAKEChicago; Brainard Ave., east of Burnham Ave4128ROLLING KNOLLS PONDElgin; Rohrssen Rd. south of Route 58*29SAG QUARRIES EAST/WESTLemont; Route-83 and Archer Ave., at 111th St42-4330SAGANASHKEE SLOUGHPalos Hills; Willow Springs Rd. (104th Ave.) and 107th St44-4531SAUK LAKEChicago Heights; north of Sauk Trail Rd., west of Euclid Ave., and south of 26th St4632SCHILLER PONDSchiller Park; Irving Park Rd., west of Cumberland Ave4733SKOKIE LAGOONSGlencoe/Winnetka; Forestway Dr. b/w Willow & Dundee Rds, E of Edens Exp. (I-94)48-5234TAMPIER LAKEPalos Park; 131st St. between Wolf & Will-Cook Roads54-5535THATCHER PONDRiver Forest; Chicago Ave, west of Thatcher Ave*36TRYNER'S PONDTinley Park; Central Ave, south of 175th St5337TUMA LAKEWillow Springs; Willow Springs Rd. (104th Av), between 95th St and 107th St5638TURTLEHEAD LAKE/PONDSPalos Heights; Harlem Ave., south of 135th St57                                                                                                                                                                                                                     | 21 | MIDLOTHIAN RESERVOIR   | Oak Forest; 167th St., west of Cicero Ave                                           | 36    |
| 24PENNY ROAD PONDBarrington Hills; Penny Rd., west of Old Sutton Rd3925POGIE LAKEOak Forest, 159th St. east of Cicero Avenue, in the Oak Forest Heritage Preserves*26POTAWATOMI PONDWheeling; Dundee Rd., east of Milwaukee Ave4027POWDERHORN LAKEChicago; Brainard Ave., east of Burnham Ave4128ROLLING KNOLLS PONDElgin; Rohrssen Rd. south of Route 58*29SAG QUARRIES EAST/WESTLemont; Route-83 and Archer Ave., at 111th St42-4330SAGANASHKEE SLOUGHPalos Hills; Willow Springs Rd. (104th Ave.) and 107th St44-4531SAUK LAKEChicago Heights; north of Sauk Trail Rd., west of Euclid Ave., and south of 26th St4632SCHILLER PONDGlencoe/Winnetka; Forestway Dr. b/w Willow & Dundee Rds, E of Edens Exp. (I-94)48-5234TAMPIER LAKEPalos Park; 131st St. between Wolf & Will-Cook Roads54-5535THATCHER PONDRiver Forest; Chicago Ave, west of Thatcher Ave*36TRYNER'S PONDTinley Park; Central Ave, south of 175th St5337TUMA LAKEWillow Springs; Willow Springs Rd. (104th Av), between 95th St and 107th St5638TURTLEHEAD LAKE/PONDSPalos Heights; Harlem Ave., south of 135th St57                                                                                                                                                                                                                                                                                                                                                                                | 22 | O'MALLEY PONDS         | Sauk Village; Sauk Trail Rd., west of Burnham Ave                                   | 37    |
| 25POGIE LAKEOak Forest, 159th St. east of Cicero Avenue, in the Oak Forest Heritage Preserves*26POTAWATOMI PONDWheeling; Dundee Rd., east of Milwaukee Ave4027POWDERHORN LAKEChicago; Brainard Ave., east of Burnham Ave4128ROLLING KNOLLS PONDElgin; Rohrssen Rd. south of Route 58*29SAG QUARRIES EAST/WESTLemont; Route-83 and Archer Ave., at 111th St42-4330SAGANASHKEE SLOUGHPalos Hills; Willow Springs Rd. (104th Ave.) and 107th St44-4531SAUK LAKEChicago Heights; north of Sauk Trail Rd., west of Euclid Ave., and south of 26th St4632SCHILLER PONDSchiller Park; Irving Park Rd., west of Cumberland Ave4733SKOKIE LAGOONSGlencoe/Winnetka; Forestway Dr. b/w Willow & Dundee Rds, E of Edens Exp. (I-94)48-5234TAMPIER LAKEPalos Park; 131st St. between Wolf & Will-Cook Roads54-5535THATCHER PONDRiver Forest; Chicago Ave, west of Thatcher Ave*36TRYNER'S PONDTinley Park; Central Ave, south of 175th St5337TUMA LAKEWillow Springs; Willow Springs Rd. (104th Av), between 95th St and 107th St5638TURTLEHEAD LAKE/PONDSPalos Heights; Harlem Ave., south of 135th St57                                                                                                                                                                                                                                                                                                                                                                             | 23 | PAPOOSE LAKE           | Palos Park; McCarthy Rd. (123rd St.), west of LaGrange Rd (U.S. 45)                 | 38    |
| 26POTAWATOMI PONDWheeling; Dundee Rd., east of Milwaukee Ave4027POWDERHORN LAKEChicago; Brainard Ave., east of Burnham Ave4128ROLLING KNOLLS PONDElgin; Rohrssen Rd. south of Route 58*29SAG QUARRIES EAST/WESTLemont; Route-83 and Archer Ave., at 111th St42-4330SAGANASHKEE SLOUGHPalos Hills; Willow Springs Rd. (104th Ave.) and 107th St44<-45                                                                                                                                                                                                                                                                                                                                                                                                                                                                                                                                                                                                                                                                                                                                                                                                                                                                                                                                                                                                                                                                                                                     | 24 | PENNY ROAD POND        | Barrington Hills; Penny Rd., west of Old Sutton Rd                                  | 39    |
| 27POWDERHORN LAKEChicago; Brainard Ave., east of Burnham Ave4128ROLLING KNOLLS PONDElgin; Rohrssen Rd. south of Route 58*29SAG QUARRIES EAST/WESTLemont; Route-83 and Archer Ave., at 111th St42-4330SAGANASHKEE SLOUGHPalos Hills; Willow Springs Rd. (104th Ave.) and 107th St44-4531SAUK LAKEChicago Heights; north of Sauk Trail Rd., west of Euclid Ave., and south of 26th St4632SCHILLER PONDSchiller Park; Irving Park Rd., west of Cumberland Ave4733SKOKIE LAGOONSGlencoe/Winnetka; Forestway Dr. b/w Willow & Dundee Rds, E of Edens Exp. (I-94)48-5234TAMPIER LAKEPalos Park; 131st St. between Wolf & Will-Cook Roads54-5535THATCHER PONDRiver Forest; Chicago Ave, west of Thatcher Ave*36TRYNER'S PONDTinley Park; Central Ave, south of 175th St5337TUMA LAKEWillow Springs; Willow Springs Rd. (104th Av), between 95th St and 107th St5638TURTLEHEAD LAKE/PONDSPalos Heights; Harlem Ave., south of 135th St57                                                                                                                                                                                                                                                                                                                                                                                                                                                                                                                                         | 25 | POGIE LAKE             | Oak Forest, 159th St. east of Cicero Avenue, in the Oak Forest Heritage Preserves   | *     |
| 28ROLLING KNOLLS PONDElgin; Rohrssen Rd. south of Route 58*29SAG QUARRIES EAST/WESTLemont; Route-83 and Archer Ave., at 111th St42-4330SAGANASHKEE SLOUGHPalos Hills; Willow Springs Rd. (104th Ave.) and 107th St44-4531SAUK LAKEChicago Heights; north of Sauk Trail Rd., west of Euclid Ave., and south of 26th St4632SCHILLER PONDSchiller Park; Irving Park Rd., west of Cumberland Ave4733SKOKIE LAGOONSGlencoe/Winnetka; Forestway Dr. b/w Willow & Dundee Rds, E of Edens Exp. (I-94)48-5234TAMPIER LAKEPalos Park; 131st St. between Wolf & Will-Cook Roads54-5535THATCHER PONDRiver Forest; Chicago Ave, west of Thatcher Ave*36TRYNER'S PONDTinley Park; Central Ave, south of 175th St5337TUMA LAKEWillow Springs; Willow Springs Rd. (104th Av), between 95th St and 107th St5638TURTLEHEAD LAKE/PONDSPalos Heights; Harlem Ave., south of 135th St57                                                                                                                                                                                                                                                                                                                                                                                                                                                                                                                                                                                                       | 26 | POTAWATOMI POND        | Wheeling; Dundee Rd., east of Milwaukee Ave                                         | 40    |
| 29SAG QUARRIES EAST/WESTLemont; Route-83 and Archer Ave., at 111th St42-4330SAGANASHKEE SLOUGHPalos Hills; Willow Springs Rd. (104th Ave.) and 107th St44-4531SAUK LAKEChicago Heights; north of Sauk Trail Rd., west of Euclid Ave., and south of 26th St4632SCHILLER PONDSchiller Park; Irving Park Rd., west of Cumberland Ave4733SKOKIE LAGOONSGlencoe/Winnetka; Forestway Dr. b/w Willow & Dundee Rds, E of Edens Exp. (I-94)48-5234TAMPIER LAKEPalos Park; 131st St. between Wolf & Will-Cook Roads54-5535THATCHER PONDRiver Forest; Chicago Ave, west of Thatcher Ave*36TRYNER'S PONDTinley Park; Central Ave, south of 175th St5337TUMA LAKEWillow Springs; Willow Springs Rd. (104th Av), between 95th St and 107th St5638TURTLEHEAD LAKE/PONDSPalos Heights; Harlem Ave., south of 135th St57                                                                                                                                                                                                                                                                                                                                                                                                                                                                                                                                                                                                                                                                  | 27 | POWDERHORN LAKE        | Chicago; Brainard Ave., east of Burnham Ave                                         | 41    |
| 30SAGANASHKEE SLOUGHPalos Hills; Willow Springs Rd. (104th Ave.) and 107th St44-4531SAUK LAKEChicago Heights; north of Sauk Trail Rd., west of Euclid Ave., and south of 26th St4632SCHILLER PONDSchiller Park; Irving Park Rd., west of Cumberland Ave4733SKOKIE LAGOONSGlencoe/Winnetka; Forestway Dr. b/w Willow & Dundee Rds, E of Edens Exp. (I-94)48-5234TAMPIER LAKEPalos Park; 131st St. between Wolf & Will-Cook Roads54-5535THATCHER PONDRiver Forest; Chicago Ave, west of Thatcher Ave*36TRYNER'S PONDTinley Park; Central Ave, south of 175th St5337TUMA LAKEWillow Springs; Willow Springs Rd. (104th Av), between 95th St and 107th St5638TURTLEHEAD LAKE/PONDSPalos Heights; Harlem Ave., south of 135th St57                                                                                                                                                                                                                                                                                                                                                                                                                                                                                                                                                                                                                                                                                                                                            | 28 | ROLLING KNOLLS POND    | Elgin; Rohrssen Rd. south of Route 58                                               | *     |
| 31SAUK LAKEChicago Heights; north of Sauk Trail Rd., west of Euclid Ave., and south of 26th St4632SCHILLER PONDSchiller Park; Irving Park Rd., west of Cumberland Ave4733SKOKIE LAGOONSGlencoe/Winnetka; Forestway Dr. b/w Willow & Dundee Rds, E of Edens Exp. (I-94)48-5234TAMPIER LAKEPalos Park; 131st St. between Wolf & Will-Cook Roads54-5535THATCHER PONDRiver Forest; Chicago Ave, west of Thatcher Ave*36TRYNER'S PONDTinley Park; Central Ave, south of 175th St5337TUMA LAKEWillow Springs; Willow Springs Rd. (104th Av), between 95th St and 107th St5638TURTLEHEAD LAKE/PONDSPalos Heights; Harlem Ave., south of 135th St57                                                                                                                                                                                                                                                                                                                                                                                                                                                                                                                                                                                                                                                                                                                                                                                                                              | 29 | SAG QUARRIES EAST/WEST | Lemont; Route-83 and Archer Ave., at 111th St                                       | 42-43 |
| 32SCHILLER PONDSchiller Park; Irving Park Rd., west of Cumberland Ave4733SKOKIE LAGOONSGlencoe/Winnetka; Forestway Dr. b/w Willow & Dundee Rds, E of Edens Exp. (I-94)48-5234TAMPIER LAKEPalos Park; 131st St. between Wolf & Will-Cook Roads54-5535THATCHER PONDRiver Forest; Chicago Ave, west of Thatcher Ave*36TRYNER'S PONDTinley Park; Central Ave, south of 175th St5337TUMA LAKEWillow Springs; Willow Springs Rd. (104th Av), between 95th St and 107th St5638TURTLEHEAD LAKE/PONDSPalos Heights; Harlem Ave., south of 135th St57                                                                                                                                                                                                                                                                                                                                                                                                                                                                                                                                                                                                                                                                                                                                                                                                                                                                                                                              | 30 | SAGANASHKEE SLOUGH     | Palos Hills; Willow Springs Rd. (104th Ave.) and 107th St                           | 44-45 |
| 33SKOKIE LAGOONSGlencoe/Winnetka; Forestway Dr. b/w Willow & Dundee Rds, E of Edens Exp. (I-94)48–5234TAMPIER LAKEPalos Park; 131st St. between Wolf & Will-Cook Roads54–5535THATCHER PONDRiver Forest; Chicago Ave, west of Thatcher Ave*36TRYNER'S PONDTinley Park; Central Ave, south of 175th St5337TUMA LAKEWillow Springs; Willow Springs Rd. (104th Av), between 95th St and 107th St5638TURTLEHEAD LAKE/PONDSPalos Heights; Harlem Ave., south of 135th St57                                                                                                                                                                                                                                                                                                                                                                                                                                                                                                                                                                                                                                                                                                                                                                                                                                                                                                                                                                                                     | 31 | SAUK LAKE              | Chicago Heights; north of Sauk Trail Rd., west of Euclid Ave., and south of 26th St | 46    |
| 34TAMPIER LAKEPalos Park; 131st St. between Wolf & Will-Cook Roads54-5535THATCHER PONDRiver Forest; Chicago Ave, west of Thatcher Ave*36TRYNER'S PONDTinley Park; Central Ave, south of 175th St5337TUMA LAKEWillow Springs; Willow Springs Rd. (104th Av), between 95th St and 107th St5638TURTLEHEAD LAKE/PONDSPalos Heights; Harlem Ave., south of 135th St57                                                                                                                                                                                                                                                                                                                                                                                                                                                                                                                                                                                                                                                                                                                                                                                                                                                                                                                                                                                                                                                                                                         | 32 | SCHILLER POND          | Schiller Park; Irving Park Rd., west of Cumberland Ave                              | 47    |
| 35THATCHER PONDRiver Forest; Chicago Ave, west of Thatcher Ave*36TRYNER'S PONDTinley Park; Central Ave, south of 175th St5337TUMA LAKEWillow Springs; Willow Springs Rd. (104th Av), between 95th St and 107th St5638TURTLEHEAD LAKE/PONDSPalos Heights; Harlem Ave., south of 135th St57                                                                                                                                                                                                                                                                                                                                                                                                                                                                                                                                                                                                                                                                                                                                                                                                                                                                                                                                                                                                                                                                                                                                                                                | 33 | SKOKIE LAGOONS         | Glencoe/Winnetka; Forestway Dr. b/w Willow & Dundee Rds, E of Edens Exp. (I-94)     | 48-52 |
| 36TRYNER'S PONDTinley Park; Central Ave, south of 175th St5337TUMA LAKEWillow Springs; Willow Springs Rd. (104th Av), between 95th St and 107th St5638TURTLEHEAD LAKE/PONDSPalos Heights; Harlem Ave., south of 135th St57                                                                                                                                                                                                                                                                                                                                                                                                                                                                                                                                                                                                                                                                                                                                                                                                                                                                                                                                                                                                                                                                                                                                                                                                                                               | 34 | TAMPIER LAKE           | Palos Park; 131st St. between Wolf & Will-Cook Roads                                | 54-55 |
| 37TUMA LAKEWillow Springs; Willow Springs Rd. (104th Av), between 95th St and 107th St5638TURTLEHEAD LAKE/PONDSPalos Heights; Harlem Ave., south of 135th St57                                                                                                                                                                                                                                                                                                                                                                                                                                                                                                                                                                                                                                                                                                                                                                                                                                                                                                                                                                                                                                                                                                                                                                                                                                                                                                           | 35 | THATCHER POND          | River Forest; Chicago Ave, west of Thatcher Ave                                     | *     |
| 38       TURTLEHEAD LAKE/PONDS       Palos Heights; Harlem Ave., south of 135th St       57                                                                                                                                                                                                                                                                                                                                                                                                                                                                                                                                                                                                                                                                                                                                                                                                                                                                                                                                                                                                                                                                                                                                                                                                                                                                                                                                                                              | 36 | TRYNER'S POND          | Tinley Park; Central Ave, south of 175th St                                         | 53    |
|                                                                                                                                                                                                                                                                                                                                                                                                                                                                                                                                                                                                                                                                                                                                                                                                                                                                                                                                                                                                                                                                                                                                                                                                                                                                                                                                                                                                                                                                          | 37 | TUMA LAKE              | Willow Springs; Willow Springs Rd. (104th Av), between 95th St and 107th St         | 56    |
| 39WAMPUM LAKEThornton; Thornton-Lansing Rd., 1½ mile west of Torrence Ave58                                                                                                                                                                                                                                                                                                                                                                                                                                                                                                                                                                                                                                                                                                                                                                                                                                                                                                                                                                                                                                                                                                                                                                                                                                                                                                                                                                                              | 38 | TURTLEHEAD LAKE/PONDS  | Palos Heights; Harlem Ave., south of 135th St                                       | 57    |
|                                                                                                                                                                                                                                                                                                                                                                                                                                                                                                                                                                                                                                                                                                                                                                                                                                                                                                                                                                                                                                                                                                                                                                                                                                                                                                                                                                                                                                                                          | 39 | WAMPUM LAKE            | Thornton; Thornton-Lansing Rd., $1\frac{1}{2}$ mile west of Torrence Ave            | 58    |