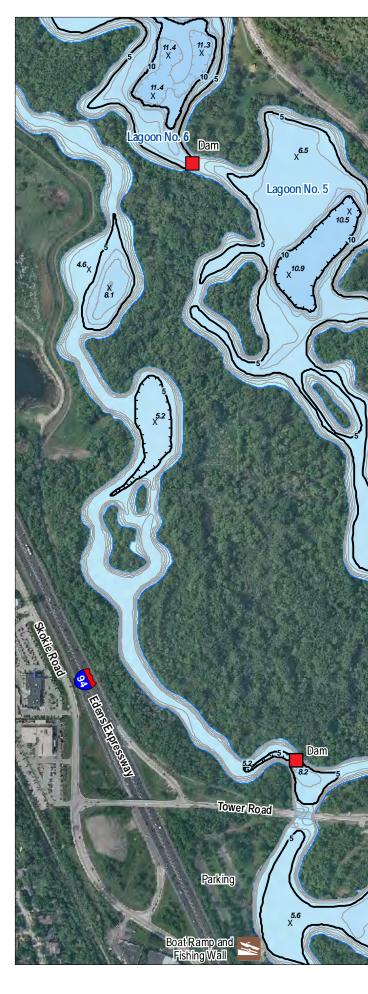

# Map Index of the Designated Fishing Lakes Forest Preserves of Cook County

| 1         ARROWHEAD LAKE         Palos Heights; 135th St, east of Harlem Ave         9           2         AXEHEAD LAKE         Park Ridge; Touhy Ave., east of River Rd. and the Tri-State Tollway (I-294)         10           3         BARRINGTON RD POND         Hoffman Estates; Barrington Rd, south of Higgins Rd         11           4         BECK LAKE         Des Phines; Central Rd, Detween River Rd and the Tri-State Tollway (I-294)         13           6         BELLEX LAKE         Park Ridge; Busse Higgins Rd, west of Beverty Rd         15           7         BEVERLY LAKE         Hoffman Estates; Higgins Rd, seat of Beverty Rd         16           9         BODE LAKES         Hoffman Estates; Bode Rd, a south of GR Rd         16           9         BODE LAKES         Hoffman Estates; Bode Rd, a south of Sth St         19           11         BUSSE RESERVOIR         Elk Grove Village; Higgins Rd, east of RT-53/-290         20-25           12         CERMAK QUARRY         Lyons; Oglidan Av, & mile west of Hafma Ave         26           13         DEER GROVE LAKE         Palatine; Quentin Rd, north of Dundee Rd (in Deer Grove Preserve West)         *           14         FLATFOOT LAKE         Chicago; entrance from eastbouid 194, south of 150th St.         30           15         GREEN LAKE         Calumet City, north of 159th St. east of Torence                                                 | #  | LAKE                   | LOCATION                                                                            | PAGE  |
|--------------------------------------------------------------------------------------------------------------------------------------------------------------------------------------------------------------------------------------------------------------------------------------------------------------------------------------------------------------------------------------------------------------------------------------------------------------------------------------------------------------------------------------------------------------------------------------------------------------------------------------------------------------------------------------------------------------------------------------------------------------------------------------------------------------------------------------------------------------------------------------------------------------------------------------------------------------------------------------------------------------------------------------------------------------------------------------------------------------------------------------------------------------------------------------------------------------------------------------------------------------------------------------------------------------------------------------------------------------------------------------------------------------------------------------------------------------------------|----|------------------------|-------------------------------------------------------------------------------------|-------|
| 2         AXEHEAD LAKE         Park Ridge; Touthy Ave., east of River Rd. and the Ti-State Tollway (I-294)         10           3         BARRINGTON RD POND         Hoffman Estates; Barrington Rd, south of Higgins Rd         11           4         BECK LAKE         Des Plaines; Central Rd, between River Rd and the Ti-State Tollway (I-294)         12           5         BELLEAU LAKE         Des Riding; Busse Highway, west of the Ti-State Tollway (I-294)         13           6         BELLY DEEP SLOUGH         Palos Hills; LaGrange Rd (U.S. Route 45), 1/2 mile south of 95th St         14           7         BEVERLY LAKE         Hoffman Estates; Bod Rd Rd, and the States Toldway (I-294)         15           8         BIG BEND LAKE         Des Plaines; East River Rd, south of 061 Rd         17-18           9         BODE LAKES         Hoffman Estates; Bod Rd Rd, 1 mile west of Barrington Rd         17-18           10         BULLFROG LAKE         Willow Springs; Wolf Rd, south of 95th St         19           11         BUSSE RESERVOIR         Elk Grove Vilage; Higgins Rd, east of RT-53/L290         20-25           12         CERMAK QUARRY         Lyons; Ogden Av, ½ mile west of Harlem Ave         28           14         FLATFOOT LAKE         Chicago; entrance from eastbound 1-94, south of 130th St. (in Beaubien Woods)         27           15         GREEN LAKE                                       |    | ARROWHEAD LAKE         | Palos Heights; 135th St, east of Harlem Ave                                         | 9     |
| 3         BARRINGTON RD POND         Hoffman Estates; Barrington Rd, south of Higgins Rd         11           4         BECK LAKE         Des Plaines; Central Rd, between River Rd and the Th-State Tollway (I-294)         12           5         BELLEAU LAKE         Park Ridge; Busse Highway, west of the Th-State Tollway (I-294)         13           6         BELLY DEEP SLOUGH         Palos Hills; LaGrange Rd (U.S. Route 45), 1/2 mile south of 95th St         14           7         BEVERTY LAKE         Hoffman Estates; Higgins Rd, west of Barrington Rd         17-18           80         BODE LAKES         Hoffman Estates; Higgins Rd, east of RF-37/L290         20-25           10         BULLFROG LAKE         Willow Springs; Wolf Rd, south of 95th St         14           11         BUSSE RESERVOIR         Elic Grove Village; Higgins Rd, east of RF-37/L290         20-25           12         CERMAK QUARRY         Lyons; Ogden Av, ½ mile west of Harlem Ave         26           13         DEER GROVE LAKE         Palatine; Quentin Rd, north of Dundee Rd (In Deer Grove Preserve West)         *           14         FLATFOOT LAKE         Chicago; entrance from eastbound 1-94, south of 130th St. (in Beaubien Woods)         27           15         GREEN LAKE         Calumet City; north of 151th St. east of Torrence Ave         28           16         HORSETAIL LAKE <td></td> <td></td> <td></td> <td>10</td> |    |                        |                                                                                     | 10    |
| 4         BECK LAKE         Des Plaines; Central RJ, between River Rd and the Tir-State Tollway (I-294)         12           5         BELLEAU LAKE         Park Ridge; Busse Highway, west of the Tir-State Tollway (I-294)         13           6         BELLY DEEP SLOUGH         Palos Hills; LaGrange Rd (U.S. Route 45), 1/2 mile south of 95th St         14           7         BEVERVL LAKE         Hoffman Estates; Hagins Rd, west of Berwing Rd         15           8         BIG BEND LAKE         Des Plaines; East River Rd, south of Golf Rd         16           9         BODE LAKES         Hoffman Estates; Bode Rd, 1 mile west of Barrington Rd         17-18           10         BULLFROG LAKE         Willow Springs; Wolf Rd, south of 55h St         19           11         BUSSE RESERVOIR         Elk Grove Vilage; Higgins Rd, east of RT-53/L-290         20-25           12         CERMAK QUARRY         Lyons; Ogden Av, ½ mile west of Hartem Ave         26           13         DEER GROVE LAKE         Palos Park; Willow Springs Rd, 104th Ave.), north of 130th St. (in Baublen Woods)         27           15         GREEN LAKE         Calumet City; north of 159th St, east of Torence Ave         28           16         HORSETAIL LAKE         Palos Park; Willow Springs; Will Make, Jonth of 67th St         30           18         JOE'S POND         Willow Spring                                                |    |                        |                                                                                     |       |
| 5       BELLEAU LAKE       Park Ridge; Busse Highway, west of the Tin-State Tollway (I-294)       1.3         6       BELLY DEEP SLOUGH       Palos Hills; LaGrange Rd (U.S. Route 45), 1/2 mile south of 95th St       1.4         7       BEVERLY LAKE       Hoftman Estates; Higgins Rd, west of Bevrity Rd       1.5         8       BIG BEND LAKE       Des Plaines; East River Rd, south of Golf Rd       1.6         9       BODE LAKES       Hoftman Estates; Bode Rd, I mile west of Barrington Rd       1.7-1.8         10       BULLFROG LAKE       Willow Springs; Wolf Rd, south of 95th St       1.9         11       BUSSE RESERVOIR       Elk Grove Village; Higgins Rd, east of RT-53/t-290       20-25         12       CERMAK QUARRY       Lyon; Ogden Av, ½ mile west of Harlem Ave       26         13       DEER GROVE LAKE       Palatine; Quentin Rd, north of Dundee Rd (in Deer Grove Preserve West)       *         14       FLATFOOT LAKE       Calumet City; north of 159th St, east of Torrence Ave       28         16       HORSETAIL LAKE       Palos Park; Willow Springs; Will Wow Springs Rd (104th Ave.), north of McCarthy Rd       29         17       IDA LAKE       Countryside; LaGrange Rd, (104th Ave.), 1 mile south of 95th St       31         19       MAPLE LAKE       Willow Springs; Will Wow Springs Rd (104th Ave.), 1 mile south of 95th St                                                                        |    |                        |                                                                                     |       |
| 6BELLY DEEP SLOUGHPalos Hilis; LaGrange Rd (U.S. Route 45), 1/2 mile south of 95th St147BEVERLY LAKEHoffman Estates; Higgins Rd, west of Beverly Rd158BIG BEND LAKEDes Plaines; East River Rd, south of 6olf Rd169BODE LAKESHoffman Estates; Bode Rd, 1 mile west of Barrington Rd17-1810BULLFROG LAKEWillow Springs; Wolf Rd, south of 95th St1911BUSSE RESERVOIRElk Grove Village; Higgins Rd, east of RT-53/I-29020-2512CERMAK QUARRYLyons; Ogden Av, ½ mile west of Harlem Ave2613DEER GROVE LAKEPalatine; Quentin Rd, north of Dundee Rd (in Deer Grove Preserve West)*14FLATFOOT LAKEChicago; entrance from eastbound I-94, south of 130th St. (in Beaubien Woods)2715GREEN LAKECalumet City; north of 159th St, east of Torence Ave2816HORSETAIL LAKEPalos Park; Willow Springs; Willow Springs; Rd. (104th Ave.), north of McCarthy Rd2917IDA LAKECountryside; LaGrange Rd. (U.S. 45), north of 67th St3018JOE'S PONDWillow Springs; Wolf Rd. and 95th St3120MCGINTY SLOUGHLemont; north of 131st St, west of Will-Cook Rd3521MIDLOTHIAN RESERVOIROak Forest; 157th St., west of Cicero Ave3622O'MALLEY PONDSSauk Village; Sauk Trail Rd, west of Glaring Rd (U.S. 45), west of LaGrange Rd (U.S. 45)3824PENNY ROAD PONDBarrington Hills; Penny Rd, west of Idarinage Rd (U.S. 45)3825POGIE LAKE                                                                                                                                                                 |    |                        |                                                                                     |       |
| 7BEVERLY LAKEHoffman Estates; Higgins Rd, west of Beverly Rd158BIG BEND LAKEDes Plaines; East River Rd, south of Golf Rd169BODE LAKESHoffman Estates; Bode Rd, 1 mile west of Barrington Rd17-1810BULLFROG LAKEWillow Springs; Wolf Rd, south of 95th St1911BUSSE RESERVOIRElk Grove Village; Higgins Rd, east of RT-53/1-29020-2512CERMAK QUARRYLyons; Ogden Av, ½ mile west of Harlem Ave2613DEER GROVE LAKEPalatine; Quentin Rd, north of Dundee Rd (in Deer Grove Preserve West)*14FLATFOOT LAKEChicago; entrance from eastbound I-94, south of 130th St. (in Beaubien Woods)2715GREEN LAKECalumet City; north of 159th St, east of Torrence Ave2816HORSETAIL LAKEPalos Park; Willow Springs Rd. (104th Ave.), north of McCarthy Rd2917IDA LAKECountryside; LaGrange Rd. (U.S. 45), north of 67th St3018JOE'S PONDWillow Springs; Wolf Rd. and 95th St3119MAPLE LAKEWillow Springs; Wolf Rd. and 95th St3620O'MALLEY PONDSSauk Village; Sauk Trail Rd., west of Burnham Ave3723PAPOOSE LAKEPalos Park; McCarthy Rd. (123rd St.), west of LaGrange Rd (U.S. 45)3824PENNY ROAD PONDBarington Hills; Penny Rd., west of Guroham Ave4027POWDERHORN LAKEOnk Forest, 159th St. east of Gicen Avenue, in the 0ak Forest Heritage Preserves*28POGIE LAKEOak Forest, 159th St. east of Gicen Avenue,                                                                                                                                                                          |    |                        |                                                                                     |       |
| 8         BIG BEND LAKE         Des Plaines; East River Rd, south of Golf Rd         16           9         BODE LAKES         Hoffman Estates; Bode Rd, 1 mile west of Barrington Rd         17-18           10         BULLFROG LAKE         Willow Springs; Wolf Rd, south of 95th St         19           11         BUSSE RESERVOIR         Elk Grove Village; Higgins Rd, east of RT-53/L-290         20-25           12         CERMAK QUARRY         Lyons; Ogden Av, ½ mile west of Harlem Ave         26           13         DEER GROVE LAKE         Palatine; Quentin Rd, north of Dundee Rd (in Deer Grove Preserve West)         *           14         FLATFOOT LAKE         Chicago; entrance from eastbound I-94, south of 130th St. (in Beaubien Woods)         27           15         GREEN LAKE         Calumet City; north of 159th St, east of Torrence Ave         28           16         HORSETAIL LAKE         Countryside; LaGrange Rd. (U.S. 45), north of McCarthy Rd         29           17         IDA LAKE         Countryside; LaGrange Rd. (U.S. 45), north of 95th St         31           19         MAPLE LAKE         Willow Springs; Will Rd. and 95th St         34           20         MCGINTY SLOUGH         Lernont; north of 131st St, west of Cicero Ave         36           21         MIDLOTHIAN RESERVOIR         Oak Forest; 167th St., west of Cicero Ave                                                          |    |                        |                                                                                     |       |
| 9BODE LAKESHoffman Estates; Bode Rd, 1 mile west of Barrington Rd17-1810BULLFROG LAKEWillow Springs; Wolf Rd, south of 95th St1911BUSSE RESERVOIRElk Grove Village; Higgins Rd, east of RT-53/1-29020-2512CERMAK QUARRYLyons; Ogden Av, ½ mile west of Harlen Ave2613DEER GROVE LAKEPalatine; Quentin Rd, north of Dundee Rd (in Deer Grove Preserve West)*14FLATFOOT LAKEChicago; entrance from eastbound 1-94, south of 130th St. (in Beaubien Woods)2715GREEN LAKECalumet City; north of 159th St, east of Torrence Ave2816HORSETAIL LAKEPalos Park; Willow Springs Rd. (104th Ave.), north of McCarthy Rd2917IDA LAKECountryside; LaGrange Rd. (U.S. 45), north of 67th St3018JOE'S PONDWillow Springs; Willow Springs Rd (104th Ave.), 1 mile south of 95th St3119MAPLE LAKEWillow Springs; Wolf Rd. and 95th St3420MCGINTY SLOUGHLemont; north of 131st St, west of Will-Cook Rd3521MIDLOTHIAN RESERVOIROak Forest; 167th St., west of Gloro Ave3622O'MALLEY PONDSSauk Yillage; Sauk Trail Rd., west of JGrange Rd (U.S. 45)3824PENNY ROAD PONDBarrington Hillis; Penny Rd., west of Old Sutton Rd3925POGIE LAKEPalos Park; McCarthy Rd. (123rd St.), west of LaGrange Rd (U.S. 45)3826POTAWATOMI PONDWheeling. Dundee Rd., east of Burnham Ave4128ROLLING KNOLLS PONDElgin; Rohrssen Rd.                                                                                                                                                                          |    |                        |                                                                                     |       |
| 10BULLFROG LAKEWillow Springs; Wolf Rd, south of 95th St1911BUSSE RESERVOIRElk Grove Village; Higgins Rd, east of RT-53/I-29020-2512CERMAK QUARRYLyons; Ogden Av, ½ mile west of Harlem Ave2613DEER GROVE LAKEPalatine; Quentin Rd, north of Dundee Rd (in Deer Grove Preserve West)*14FLATFOOT LAKEChicago; entrance from eastbound I-94, south of 130th St. (in Beaubien Woods)2715GREEN LAKECalumet City; north of 159th St, east of Torrence Ave2816HORSETAIL LAKEPalos Park; Willow Springs Rd. (104th Ave.), north of McCarthy Rd2917IDA LAKECountryside; LaGrange Rd. (U.S. 45), north of 67th St3018JOE'S PONDWillow Springs; Will Wa Springs Rd (104th Ave.), 1 mile south of 95th St3119MAPLE LAKEWillow Springs; Wolf Rd. and 95th St3620O'MALLEY PONDSSauk Village; Sauk Trail Rd., west of Will-Cook Rd3521MIDLOTHIAN RESERVOIROak Forest; 167th St., west of Gleoro Ave3723PAPOOSE LAKEPalos Park; McCarthy Rd. (123 dt St.), west of LaGrange Rd (U.S. 45)3824PEINY ROAD PONDBarrington Hills; Penny Rd., west of Old Sutton Rd3925POGIE LAKEOak Forest; 159th St. east of Gleoro Avenue, in the Oak Forest Heritage Preserves*26POTAWATOMI PONDWheeling; Dundee Rd., east of Milwakkee Ave4027POWDERHORN LAKEChicago, Brainard Ave., east of Glumcharda Ave., and south of 26th St42-4330 <td< td=""><td>9</td><td>BODE LAKES</td><td></td><td></td></td<>                                                                                               | 9  | BODE LAKES             |                                                                                     |       |
| 11BUSSE RESERVOIRElk Grove Village; Higgins Rd, east of RT-53/I-29020-2512CERMAK QUARRYLyons; Ogden Av, ½ mile west of Harlem Ave2613DEER GROVE LAKEPalatine; Quentin Rd, north of Dundee Rd (in Deer Grove Preserve West)*14FLATFOOT LAKEChicago; entrance from eastbound I-94, south of 130th St (in Beaubien Woods)2715GREEN LAKECalumet City; north of 159th St, east of Torrence Ave2816HORSETAIL LAKEPalos Park; Willow Springs Rd. (104th Ave.), north of McCarthy Rd2917IDA LAKECountryside; LaGrange Rd. (U.S. 45), north of McCarthy Rd3018JOE'S PONDWillow Springs; Willow Springs Rd (104th Ave.), 1 mile south of 95th St3119MAPLE LAKEWillow Springs; Wolf Rd. and 95th St3420MCGINTY SLOUGHLemont; north of 131st St, west of Will-Cook Rd3521MIDLOTHIAN RESERVOIROak Forest; 167th St, west of Gicero Ave3622O'MALLEY PONDSSauk Village; Sauk Trail Rd., west of Idarange Rd (U.S. 45)3824PEINY ROAD PONDBarrington Hills; Penny Rd., west of Idarange Rd (U.S. 45)3825POGIE LAKEOak Forest, 159th St. east of Cicero Avenue, in the Oak Forest Heritage Preserves*26POTAWATOMI PONDWheeling; Dundee Rd., east of Milwaukee Ave4027POWDERHORN LAKEChicago, Brainard Ave., east of Giurb Ave., and 107th St44-4533SAGANASHKEE SLOUGHPalos Hills; Willow Springs Rd. (104th Ave.) and 107th St44-45                                                                                                                                                        |    |                        | -                                                                                   |       |
| 12CERMAK QUARRYLyons; Ogden Av, ½ mile west of Harlem Ave2613DEER GROVE LAKEPalatine; Quentin Rd, north of Dundee Rd (in Deer Grove Preserve West)*14FLATFOOT LAKEChicago; entrance from eastbound I-94, south of 130th St. (in Beaubien Woods)2715GREEN LAKECalumet City; north of 159th St, east of Torence Ave2816HORSETAIL LAKEPalos Park; Willow Springs Rd. (104th Ave.), north of McCarthy Rd2917IDA LAKECountryside; LaGrange Rd. (U.S. 45), north of 67th St3018JOE'S PONDWillow Springs; Willow Springs Rd (104th Ave.), 1 mile south of 95th St3120MCGINTY SLOUGHLemont; north of 131st St, west of Will-Cook Rd3521MIDLOTHIAN RESERVOIROak Forest; 167th St., west of Cicero Ave3622O'MALLEY PONDSSauk Village; Sauk Trail Rd., west of IdG Sutton Rd3925PAPOOSE LAKEPalos Park; McCarthy Rd. (123rd St.), west of LaGrange Rd (U.S. 45)3826POTAWATOMI PONDBarrington Hills; Penny Rd., east of Milwaukee Ave4027POWDERHORN LAKEChicago; Brainard Ave., east of Burnham Ave4128ROLLING KNOLLS PONDEigin; Rohrsen Rd. south of Route S8*29SAG QUARRIES EAST/WESTLemont; Route-83 and Archer Ave., at 111th St42-4330SAGANASHKEE SLOUGHPalos Hills; Willow Springs Rd. (104th Ave.) and 107th St44-4531SAUK LAKEChicago Heights; north of Sauk Trail Rd., west of Euclid Ave., and south of 26th St4632                                                                                                                                                        | 11 | BUSSE RESERVOIR        |                                                                                     | 20-25 |
| 120Detext dirict E bittleFludinet, Quintin Ni, Holin of Educe for (III) Educe frieds)14FLATFOOT LAKEChicago; entrance from eastbound I-94, south of 130th St. (in Beaubien Woods)2715GREEN LAKECalumet City; north of 159th St, east of Torrence Ave2816HORSETAIL LAKEPalos Park; Willow Springs Rd. (104th Ave.), north of McCarthy Rd2917IDA LAKECountryside; LaGrange Rd. (U.S. 45), north of 67th St3018JOE'S PONDWillow Springs; Willow Springs Rd (104th Ave.), 1 mile south of 95th St3119MAPLE LAKEWillow Springs; Wolf Rd. and 95th St3420MCGINTY SLOUGHLemont; north of 131st St, west of Will-Cook Rd3521MIDLOTHIAN RESERVOIROak Forest; 167th St, west of Cicero Ave3622O'MALLEY PONDSSauk Village; Sauk Trail Rd., west of LaGrange Rd (U.S. 45)3824PENNY ROAD PONDBarrington Hills; Penny Rd., west of Old Sutton Rd3925POGIE LAKEOak Forest; 159th St. east of Cicero Avenue, in the Oak Forest Heritage Preserves*26POTAWATOMI PONDWheeling; Dundee Rd., east of Burnham Ave4127POWDERHORN LAKEChicago; Brainard Ave., east of Burnham Ave4128ROLLING KNOLLS PONDElgin; Rohrssen Rd. south of Route 58*29SAG QUARRIES EAST/WESTLemont; Route-83 and Archer Ave., at 111th St42-4330SAGANASHKEE SLOUGHPalos Hills; Willow Springs Rd. (104th Ave.) and 107th St4431SAUK LAKEChicago Heigh                                                                                                                                                                 | 12 | CERMAK QUARRY          |                                                                                     | 26    |
| 15GREEN LAKECalumet City; north of 159th St, east of Torrence Ave2816HORSETAIL LAKEPalos Park; Willow Springs Rd. (104th Ave.), north of McCarthy Rd2917IDA LAKECountryside; LaGrange Rd. (U.S. 45), north of 67th St3018JOE'S PONDWillow Springs; Willow Springs Rd (104th Ave.), 1 mile south of 95th St3119MAPLE LAKEWillow Springs; Wolf Rd. and 95th St3420MCGINTY SLOUGHLemont; north of 131st St, west of Will-Cook Rd3521MIDLOTHIAN RESERVOIROak Forest; 167th St., west of Cicero Ave3622O'MALLEY PONDSSauk Village; Sauk Trail Rd., west of Burnham Ave3723PAPOOSE LAKEPalos Park; McCarthy Rd. (123rd St.), west of LaGrange Rd (U.S. 45)3824PENNY ROAD PONDBarrington Hills; Penny Rd., west of Old Sutton Rd3925POGIE LAKEOak Forest, 159th St. east of Cicero Avenue, in the Oak Forest Heritage Preserves*26POTAWATOMI PONDWheeling; Dundee Rd., east of Burnham Ave4127POWDERHORN LAKEChicago; Brainard Ave., east of Burnham Ave4128ROLLING KNOLLS PONDElgin; Rohrssen Rd. south of Route 58*29SAG QUARRIES EAST/WESTLemont; north of Sauk Trail Rd., west of Cumberland Ave., and south of 26th St4632SCHILLER PONDSchiller Park; Irving Park Rd., west of Cumberland Ave4733SKOKIE LAGOONSGlencoe/Winnetka; Forestway Dr. b/w Willow & Dundee Rds, E of Edens Exp. (I-94)48-5234TAMPI                                                                                                                                                                 | 13 | DEER GROVE LAKE        | Palatine; Quentin Rd, north of Dundee Rd (in Deer Grove Preserve West)              | *     |
| 16HORSETAIL LAKEPalos Park; Willow Springs Rd. (104th Ave.), north of McCarthy Rd2917IDA LAKECountryside; LaGrange Rd. (U.S. 45), north of 67th St3018JOE'S PONDWillow Springs; Willow Springs Rd (104th Ave.), 1 mile south of 95th St3119MAPLE LAKEWillow Springs; Wolf Rd. and 95th St3420MCGINTY SLOUGHLemont; north of 131st St, west of Will-Cook Rd3521MIDLOTHIAN RESERVOIROak Forest; 167th St., west of Cicero Ave3622O'MALLEY PONDSSauk Village; Sauk Trail Rd., west of Burnham Ave3723PAPOOSE LAKEPalos Park; McCarthy Rd. (123rd St.), west of LaGrange Rd (U.S. 45)3824PENNY ROAD PONDBarrington Hills; Penny Rd., west of Old Sutton Rd3925POGIE LAKEOak Forest, 159th St. east of Cicero Avenue, in the 0ak Forest Heritage Preserves*26POTAWATOMI PONDWheeling; Dundee Rd., east of Milwaukee Ave4027POWDERHORN LAKEChicago; Brainard Ave., east of Burnham Ave4128ROLLING KNOLLS PONDElgin; Rohrssen Rd. south of Route 58*29SAG QUARRIES EAST/WESTLemont; Route-83 and Archer Ave., at 111th St44-4531SAUK LAKEChicago Heights; north of Sauk Trail Rd., west of Euclid Ave., and south of 26th St4629SCHILLER PONDSchiller Park; Irving Park Rd., west of Cumberland Ave4733SKOKIE LAGOONSGlencoe/Winnetka; Forestway Dr. b/w Willow & Dundee Rds, E of Edens Exp. (I-94)48-5234TAMP                                                                                                                                                                 | 14 | FLATFOOT LAKE          | Chicago; entrance from eastbound I-94, south of 130th St. (in Beaubien Woods)       | 27    |
| 17IDA LAKECountryside; LaGrange Rd. (U.S. 45), north of 67th St3018JOE'S PONDWillow Springs; Willow Springs Rd (104th Ave.), 1 mile south of 95th St3119MAPLE LAKEWillow Springs; Wolf Rd. and 95th St3420MCGINTY SLOUGHLemont; north of 131st St, west of Will-Cook Rd3521MIDLOTHIAN RESERVOIROak Forest; 167th St., west of Cicero Ave3622O'MALLEY PONDSSauk Village; Sauk Trail Rd., west of Burnham Ave3723PAPOOSE LAKEPalos Park; McCarthy Rd. (123rd St.), west of LaGrange Rd (U.S. 45)3824PENNY ROAD PONDBarrington Hills; Penny Rd., west of Old Sutton Rd3925POGIE LAKEOak Forest, 159th St. east of Cicero Avenue, in the Oak Forest Heritage Preserves*26POTAWATOMI PONDWheeling; Dundee Rd., east of Milwaukee Ave4027POWDERHORN LAKEChicago; Brainard Ave., east of Burnham Ave4128ROLLING KNOLLS PONDEigin; Rohrssen Rd. south of Route 58*29SAG QUARRIES EAST/WESTLemont; Route-83 and Archer Ave., at 111th St42-4330SAGANASHKEE SLOUGHPalos Hills; Willow Springs Rd. (104th Ave.) and 107th St44-4531SAUK LAKEChicago Heights; north of Sauk Trail Rd., west of Euclid Ave., and south of 26th St4632SCHILLER PONDSchiller Park; Itving Park Rd., west of Tumberland Ave4733SKOKIE LAGOONSGlencoe/Winnetka; Forestway Dr. b/w Willow & Dundee Rds, E of Edens Exp. (I-94)48-5234TAMPI                                                                                                                                                                 | 15 | GREEN LAKE             | Calumet City; north of 159th St, east of Torrence Ave                               | 28    |
| 18JOE'S PONDWillow Springs; Willow Springs Rd (104th Ave.), 1 mile south of 95th St3119MAPLE LAKEWillow Springs; Wolf Rd. and 95th St3420MCGINTY SLOUGHLemont; north of 131st St, west of Will-Cook Rd3521MIDLOTHIAN RESERVOIROak Forest; 167th St., west of Cicero Ave3622O'MALLEY PONDSSauk Village; Sauk Trail Rd., west of Burnham Ave3723PAPOOSE LAKEPalos Park; McCarthy Rd. (123rd St.), west of LaGrange Rd (U.S. 45)3824PENNY ROAD PONDBarrington Hills; Penny Rd., west of Old Sutton Rd3925POGIE LAKEOak Forest, 159th St east of Cicero Avenue, in the Oak Forest Heritage Preserves*26POTAWATOMI PONDWheeling; Dundee Rd., east of Milwaukee Ave4027POWDERHORN LAKEChicago; Brainard Ave., east of Burnham Ave4128ROLLING KNOLLS PONDElgin; Rohrssen Rd. south of Route 58*29SAG QUARRIES EAST/WESTLemont; Route-83 and Archer Ave., at 111th St42-4330SAGANASHKEE SLOUGHPalos Hills; Willow Springs Rd. (104th Ave.) and 107th St44-4531SAUK LAKEChicago Heights; north of Sauk Trail Rd., west of Euclid Ave., and south of 26th St4632SCHILLER PONDSchiller Park; Irving Park Rd., west of Cumberland Ave4733SKOKIE LAGOONSGlencoe/Winnetka; Forestway Dr. b/w Willow & Dundee Rds, E of Edens Exp. (I-94)48-5234TAMPIER LAKEPalos Park; 131st St between Wolf & Will-Cook Roads54-5535T                                                                                                                                                                 | 16 | HORSETAIL LAKE         | Palos Park; Willow Springs Rd. (104th Ave.), north of McCarthy Rd                   | 29    |
| 19MAPLE LAKEWillow Springs; Wolf Rd. and 95th St3420MCGINTY SLOUGHLemont; north of 131st St, west of Will-Cook Rd3521MIDLOTHIAN RESERVOIROak Forest; 167th St., west of Cicero Ave3622O'MALLEY PONDSSauk Village; Sauk Tail Rd., west of Burnham Ave3723PAPOOSE LAKEPalos Park; McCarthy Rd. (123rd St.), west of LaGrange Rd (U.S. 45)3824PENNY ROAD PONDBarrington Hills; Penny Rd., west of Old Suton Rd3925POGIE LAKEOak Forest, 159th St. east of Cicero Avenue, in the Oak Forest Heritage Preserves*26POTAWATOMI PONDWheeling; Dundee Rd., east of Milwaukee Ave4027POWDERHORN LAKEChicago; Brainard Ave., east of Burnham Ave4128ROLLING KNOLLS PONDElgin; Rohrssen Rd. south of Route 58*29SAG QUARRIES EAST/WESTLemont; Route-83 and Archer Ave., at 111th St42-4330SAGANASHKEE SLOUGHPalos Hills; Willow Springs Rd. (104th Ave.) and 107th St44-4531SAUK LAKEChicago Heights; north of Sauk Trail Rd., west of Cumberland Ave4733SKOKIE LAGOONSGlencoe/Winnetka; Forestway Dr. b/w Willow & Dundee Rds, E of Edens Exp. (I-94)48-5234TAMPIER LAKEPalos Park; 131st St. between Wolf & Will-Cook Roads54-5535THATCHER PONDRiver Forest; Chicago Ave, west of Thatcher Ave*36TRYNER'S PONDTinley Park; Central Ave, south of 175th St5337TUMA LAKEWillow Springs; Willow Springs Rd.                                                                                                                                                                           | 17 | IDA LAKE               | Countryside; LaGrange Rd. (U.S. 45), north of 67th St                               | 30    |
| 20MCGINTY SLOUGHLemont; north of 131st St, west of Will-Cook Rd3521MIDLOTHIAN RESERVOIROak Forest; 167th St, west of Cicero Ave3622O'MALLEY PONDSSauk Village; Sauk Trail Rd, west of Burnham Ave3723PAPOOSE LAKEPalos Park; McCarthy Rd. (123rd St.), west of LaGrange Rd (U.S. 45)3824PENNY ROAD PONDBarrington Hills; Penny Rd, west of Old Sutton Rd3925POGIE LAKEOak Forest, 159th St. east of Cicero Avenue, in the Oak Forest Heritage Preserves*26POTAWATOMI PONDWheeling; Dundee Rd, east of Milwaukee Ave4027POWDERHORN LAKEChicago; Brainard Ave., east of Burnham Ave4128ROLLING KNOLLS PONDElgin; Rohrssen Rd. south of Route 58*29SAG QUARRIES EAST/WESTLemont; Route-83 and Archer Ave., at 111th St42-4330SAGANASHKEE SLOUGHPalos Hills; Willow Springs Rd. (104th Ave.) and 107th St44-4531SAUK LAKEChicago Heights; north of Sauk Trail Rd., west of Euclid Ave., and south of 26th St4632SCHILLER PONDSchiller Park; Irving Park Rd., west of Cumberland Ave4733SKOKIE LAGOONSGlencoe/Winnetka; Forestway Dr. b/w Willow & Dundee Rds, E of Edeens Exp. (I-94)48-5234TAMPIER LAKEPalos Park; Chicago Ave, west of Thatcher Ave*35THATCHER PONDRiver Forest; Chicago Ave, west of Thatcher Ave*36TRYNER'S PONDTinley Park; Central Ave, south of 175th St5337TUMA LAKEWillow                                                                                                                                                                           | 18 | JOE'S POND             | Willow Springs; Willow Springs Rd (104th Ave.), 1 mile south of 95th St             | 31    |
| 21MIDLOTHIAN RESERVOIROak Forest; 167th St., west of Cicero Ave3622O'MALLEY PONDSSauk Village; Sauk Trail Rd., west of Burnham Ave3723PAPOOSE LAKEPalos Park; McCarthy Rd. (123rd St.), west of LaGrange Rd (U.S. 45)3824PENNY ROAD PONDBarrington Hills; Penny Rd., west of Old Sutton Rd3925POGIE LAKEOak Forest, 159th St. east of Cicero Avenue, in the Oak Forest Heritage Preserves*26POTAWATOMI PONDWheeling; Dundee Rd., east of Milwaukee Ave4027POWDERHORN LAKEChicago; Brainard Ave., east of Burnham Ave4128ROLLING KNOLLS PONDElgin; Rohrssen Rd. south of Route 58*29SAG QUARRIES EAST/WESTLemont; Route-83 and Archer Ave., at 111th St42-4330SAGANASHKEE SLOUGHPalos Hills; Willow Springs Rd. (104th Ave.) and 107th St44<-45                                                                                                                                                                                                                                                                                                                                                                                                                                                                                                                                                                                                                                                                                                                           | 19 | MAPLE LAKE             | Willow Springs; Wolf Rd. and 95th St                                                | 34    |
| 22O'MALLEY PONDSSauk Village; Sauk Trail Rd., west of Burnham Ave3723PAPOOSE LAKEPalos Park; McCarthy Rd. (123rd St.), west of LaGrange Rd (U.S. 45)3824PENNY ROAD PONDBarrington Hills; Penny Rd., west of Old Sutton Rd3925POGIE LAKEOak Forest, 159th St. east of Cicero Avenue, in the Oak Forest Heritage Preserves*26POTAWATOMI PONDWheeling; Dundee Rd., east of Milwaukee Ave4027POWDERHORN LAKEChicago; Brainard Ave., east of Burnham Ave4128ROLLING KNOLLS PONDElgin; Rohrssen Rd. south of Route 58*29SAG QUARRIES EAST/WESTLemont; Route-83 and Archer Ave., at 111th St42-4330SAGANASHKEE SLOUGHPalos Hills; Willow Springs Rd. (104th Ave.) and 107th St44-4531SAUK LAKEChicago Heights; north of Sauk Trail Rd., west of Euclid Ave., and south of 26th St4632SCHILLER PONDSchiller Park; Irving Park Rd., west of Cumberland Ave4733SKOKIE LAGOONSGlencoe/Winnetka; Forestway Dr. b/w Willow & Dundee Rds, E of Edens Exp. (I-94)48-5234TAMPIER LAKEPalos Park; 131st St. between Wolf & Will-Cook Roads54-5535THATCHER PONDRiver Forest; Chicago Ave, west of Thatcher Ave*36TRYNER'S PONDTinley Park; Central Ave, south of 175th St5337TUMA LAKEWillow Springs; Willow Springs Rd. (104th Av), between 95th St and 107th St5638TURTLEHEAD LAKE/PONDSPalos Heights; Harlem Ave., south of 135th St57 </td <td>20</td> <td>MCGINTY SLOUGH</td> <td>Lemont; north of 131st St, west of Will-Cook Rd</td> <td>35</td>                                    | 20 | MCGINTY SLOUGH         | Lemont; north of 131st St, west of Will-Cook Rd                                     | 35    |
| 23PAPOOSE LAKEPalos Park; McCarthy Rd. (123rd St.), west of LaGrange Rd (U.S. 45)3824PENNY ROAD PONDBarrington Hills; Penny Rd., west of Old Sutton Rd3925POGIE LAKEOak Forest, 159th St. east of Cicero Avenue, in the Oak Forest Heritage Preserves*26POTAWATOMI PONDWheeling; Dundee Rd., east of Milwaukee Ave4027POWDERHORN LAKEChicago; Brainard Ave., east of Burnham Ave4128ROLLING KNOLLS PONDElgin; Rohrssen Rd. south of Route 58*29SAG QUARRIES EAST/WESTLemont; Route-83 and Archer Ave., at 111th St42-4330SAGANASHKEE SLOUGHPalos Hills; Willow Springs Rd. (104th Ave.) and 107th St44-4531SAUK LAKEChicago Heights; north of Sauk Trail Rd., west of Euclid Ave., and south of 26th St4632SCHILLER PONDSchiller Park; Irving Park Rd., west of Cumberland Ave4733SKOKIE LAGOONSGlencoe/Winnetka; Forestway Dr. b/w Willow & Dundee Rds, E of Edens Exp. (I-94)48-5234TAMPIER LAKEPalos Park; 131st St. between Wolf & Will-Cook Roads54-5535THATCHER PONDRiver Forest; Chicago Ave, west of Thatcher Ave*36TRYNER'S PONDTinley Park; Central Ave, south of 175th St5337TUMA LAKEWillow Springs; Willow Springs Rd. (104th Av), between 95th St and 107th St5638TURTLEHEAD LAKE/PONDSPalos Heights; Harlem Ave., south of 135th St57                                                                                                                                                                                                                     | 21 | MIDLOTHIAN RESERVOIR   | Oak Forest; 167th St., west of Cicero Ave                                           | 36    |
| 24PENNY ROAD PONDBarrington Hills; Penny Rd., west of Old Sutton Rd3925POGIE LAKEOak Forest, 159th St. east of Cicero Avenue, in the Oak Forest Heritage Preserves*26POTAWATOMI PONDWheeling; Dundee Rd., east of Milwaukee Ave4027POWDERHORN LAKEChicago; Brainard Ave., east of Burnham Ave4128ROLLING KNOLLS PONDElgin; Rohrssen Rd. south of Route 58*29SAG QUARRIES EAST/WESTLemont; Route-83 and Archer Ave., at 111th St42-4330SAGANASHKEE SLOUGHPalos Hills; Willow Springs Rd. (104th Ave.) and 107th St44-4531SAUK LAKEChicago Heights; north of Sauk Trail Rd., west of Euclid Ave., and south of 26th St4632SCHILLER PONDGlencoe/Winnetka; Forestway Dr. b/w Willow & Dundee Rds, E of Edens Exp. (I-94)48-5234TAMPIER LAKEPalos Park; 131st St. between Wolf & Will-Cook Roads54-5535THATCHER PONDRiver Forest; Chicago Ave, west of Thatcher Ave*36TRYNER'S PONDTinley Park; Central Ave, south of 175th St5337TUMA LAKEWillow Springs; Willow Springs Rd. (104th Av), between 95th St and 107th St5638TURTLEHEAD LAKE/PONDSPalos Heights; Harlem Ave., south of 135th St57                                                                                                                                                                                                                                                                                                                                                                                | 22 | O'MALLEY PONDS         | Sauk Village; Sauk Trail Rd., west of Burnham Ave                                   | 37    |
| 25POGIE LAKEOak Forest, 159th St. east of Cicero Avenue, in the Oak Forest Heritage Preserves*26POTAWATOMI PONDWheeling; Dundee Rd., east of Milwaukee Ave4027POWDERHORN LAKEChicago; Brainard Ave., east of Burnham Ave4128ROLLING KNOLLS PONDElgin; Rohrssen Rd. south of Route 58*29SAG QUARRIES EAST/WESTLemont; Route-83 and Archer Ave., at 111th St42-4330SAGANASHKEE SLOUGHPalos Hills; Willow Springs Rd. (104th Ave.) and 107th St44-4531SAUK LAKEChicago Heights; north of Sauk Trail Rd., west of Euclid Ave., and south of 26th St4632SCHILLER PONDSchiller Park; Irving Park Rd., west of Cumberland Ave4733SKOKIE LAGOONSGlencoe/Winnetka; Forestway Dr. b/w Willow & Dundee Rds, E of Edens Exp. (I-94)48-5234TAMPIER LAKEPalos Park; 131st St. between Wolf & Will-Cook Roads54-5535THATCHER PONDRiver Forest; Chicago Ave, west of Thatcher Ave*36TRYNER'S PONDTinley Park; Central Ave, south of 175th St5337TUMA LAKEWillow Springs; Willow Springs Rd. (104th Av), between 95th St and 107th St5638TURTLEHEAD LAKE/PONDSPalos Heights; Harlem Ave., south of 135th St57                                                                                                                                                                                                                                                                                                                                                                             | 23 | PAPOOSE LAKE           | Palos Park; McCarthy Rd. (123rd St.), west of LaGrange Rd (U.S. 45)                 | 38    |
| 26POTAWATOMI PONDWheeling; Dundee Rd., east of Milwaukee Ave4027POWDERHORN LAKEChicago; Brainard Ave., east of Burnham Ave4128ROLLING KNOLLS PONDElgin; Rohrssen Rd. south of Route 58*29SAG QUARRIES EAST/WESTLemont; Route-83 and Archer Ave., at 111th St42-4330SAGANASHKEE SLOUGHPalos Hills; Willow Springs Rd. (104th Ave.) and 107th St44<-45                                                                                                                                                                                                                                                                                                                                                                                                                                                                                                                                                                                                                                                                                                                                                                                                                                                                                                                                                                                                                                                                                                                     | 24 | PENNY ROAD POND        | Barrington Hills; Penny Rd., west of Old Sutton Rd                                  | 39    |
| 27POWDERHORN LAKEChicago; Brainard Ave., east of Burnham Ave4128ROLLING KNOLLS PONDElgin; Rohrssen Rd. south of Route 58*29SAG QUARRIES EAST/WESTLemont; Route-83 and Archer Ave., at 111th St42-4330SAGANASHKEE SLOUGHPalos Hills; Willow Springs Rd. (104th Ave.) and 107th St44-4531SAUK LAKEChicago Heights; north of Sauk Trail Rd., west of Euclid Ave., and south of 26th St4632SCHILLER PONDSchiller Park; Irving Park Rd., west of Cumberland Ave4733SKOKIE LAGOONSGlencoe/Winnetka; Forestway Dr. b/w Willow & Dundee Rds, E of Edens Exp. (I-94)48-5234TAMPIER LAKEPalos Park; 131st St. between Wolf & Will-Cook Roads54-5535THATCHER PONDRiver Forest; Chicago Ave, west of Thatcher Ave*36TRYNER'S PONDTinley Park; Central Ave, south of 175th St5337TUMA LAKEWillow Springs; Willow Springs Rd. (104th Av), between 95th St and 107th St5638TURTLEHEAD LAKE/PONDSPalos Heights; Harlem Ave., south of 135th St57                                                                                                                                                                                                                                                                                                                                                                                                                                                                                                                                         | 25 | POGIE LAKE             | Oak Forest, 159th St. east of Cicero Avenue, in the Oak Forest Heritage Preserves   | *     |
| 28ROLLING KNOLLS PONDElgin; Rohrssen Rd. south of Route 58*29SAG QUARRIES EAST/WESTLemont; Route-83 and Archer Ave., at 111th St42-4330SAGANASHKEE SLOUGHPalos Hills; Willow Springs Rd. (104th Ave.) and 107th St44-4531SAUK LAKEChicago Heights; north of Sauk Trail Rd., west of Euclid Ave., and south of 26th St4632SCHILLER PONDSchiller Park; Irving Park Rd., west of Cumberland Ave4733SKOKIE LAGOONSGlencoe/Winnetka; Forestway Dr. b/w Willow & Dundee Rds, E of Edens Exp. (I-94)48-5234TAMPIER LAKEPalos Park; 131st St. between Wolf & Will-Cook Roads54-5535THATCHER PONDRiver Forest; Chicago Ave, west of Thatcher Ave*36TRYNER'S PONDTinley Park; Central Ave, south of 175th St5337TUMA LAKEWillow Springs; Willow Springs Rd. (104th Av), between 95th St and 107th St5638TURTLEHEAD LAKE/PONDSPalos Heights; Harlem Ave., south of 135th St57                                                                                                                                                                                                                                                                                                                                                                                                                                                                                                                                                                                                       | 26 | POTAWATOMI POND        | Wheeling; Dundee Rd., east of Milwaukee Ave                                         | 40    |
| 29SAG QUARRIES EAST/WESTLemont; Route-83 and Archer Ave., at 111th St42-4330SAGANASHKEE SLOUGHPalos Hills; Willow Springs Rd. (104th Ave.) and 107th St44-4531SAUK LAKEChicago Heights; north of Sauk Trail Rd., west of Euclid Ave., and south of 26th St4632SCHILLER PONDSchiller Park; Irving Park Rd., west of Cumberland Ave4733SKOKIE LAGOONSGlencoe/Winnetka; Forestway Dr. b/w Willow & Dundee Rds, E of Edens Exp. (I-94)48-5234TAMPIER LAKEPalos Park; 131st St. between Wolf & Will-Cook Roads54-5535THATCHER PONDRiver Forest; Chicago Ave, west of Thatcher Ave*36TRYNER'S PONDTinley Park; Central Ave, south of 175th St5337TUMA LAKEWillow Springs; Willow Springs Rd. (104th Av), between 95th St and 107th St5638TURTLEHEAD LAKE/PONDSPalos Heights; Harlem Ave., south of 135th St57                                                                                                                                                                                                                                                                                                                                                                                                                                                                                                                                                                                                                                                                  | 27 | POWDERHORN LAKE        | Chicago; Brainard Ave., east of Burnham Ave                                         | 41    |
| 30SAGANASHKEE SLOUGHPalos Hills; Willow Springs Rd. (104th Ave.) and 107th St44-4531SAUK LAKEChicago Heights; north of Sauk Trail Rd., west of Euclid Ave., and south of 26th St4632SCHILLER PONDSchiller Park; Irving Park Rd., west of Cumberland Ave4733SKOKIE LAGOONSGlencoe/Winnetka; Forestway Dr. b/w Willow & Dundee Rds, E of Edens Exp. (I-94)48-5234TAMPIER LAKEPalos Park; 131st St. between Wolf & Will-Cook Roads54-5535THATCHER PONDRiver Forest; Chicago Ave, west of Thatcher Ave*36TRYNER'S PONDTinley Park; Central Ave, south of 175th St5337TUMA LAKEWillow Springs; Willow Springs Rd. (104th Av), between 95th St and 107th St5638TURTLEHEAD LAKE/PONDSPalos Heights; Harlem Ave., south of 135th St57                                                                                                                                                                                                                                                                                                                                                                                                                                                                                                                                                                                                                                                                                                                                            | 28 | ROLLING KNOLLS POND    | Elgin; Rohrssen Rd. south of Route 58                                               | *     |
| 31SAUK LAKEChicago Heights; north of Sauk Trail Rd., west of Euclid Ave., and south of 26th St4632SCHILLER PONDSchiller Park; Irving Park Rd., west of Cumberland Ave4733SKOKIE LAGOONSGlencoe/Winnetka; Forestway Dr. b/w Willow & Dundee Rds, E of Edens Exp. (I-94)48-5234TAMPIER LAKEPalos Park; 131st St. between Wolf & Will-Cook Roads54-5535THATCHER PONDRiver Forest; Chicago Ave, west of Thatcher Ave*36TRYNER'S PONDTinley Park; Central Ave, south of 175th St5337TUMA LAKEWillow Springs; Willow Springs Rd. (104th Av), between 95th St and 107th St5638TURTLEHEAD LAKE/PONDSPalos Heights; Harlem Ave., south of 135th St57                                                                                                                                                                                                                                                                                                                                                                                                                                                                                                                                                                                                                                                                                                                                                                                                                              | 29 | SAG QUARRIES EAST/WEST | Lemont; Route-83 and Archer Ave., at 111th St                                       | 42-43 |
| 32SCHILLER PONDSchiller Park; Irving Park Rd., west of Cumberland Ave4733SKOKIE LAGOONSGlencoe/Winnetka; Forestway Dr. b/w Willow & Dundee Rds, E of Edens Exp. (I-94)48-5234TAMPIER LAKEPalos Park; 131st St. between Wolf & Will-Cook Roads54-5535THATCHER PONDRiver Forest; Chicago Ave, west of Thatcher Ave*36TRYNER'S PONDTinley Park; Central Ave, south of 175th St5337TUMA LAKEWillow Springs; Willow Springs Rd. (104th Av), between 95th St and 107th St5638TURTLEHEAD LAKE/PONDSPalos Heights; Harlem Ave., south of 135th St57                                                                                                                                                                                                                                                                                                                                                                                                                                                                                                                                                                                                                                                                                                                                                                                                                                                                                                                              | 30 | SAGANASHKEE SLOUGH     | Palos Hills; Willow Springs Rd. (104th Ave.) and 107th St                           | 44-45 |
| 33SKOKIE LAGOONSGlencoe/Winnetka; Forestway Dr. b/w Willow & Dundee Rds, E of Edens Exp. (I-94)48–5234TAMPIER LAKEPalos Park; 131st St. between Wolf & Will-Cook Roads54–5535THATCHER PONDRiver Forest; Chicago Ave, west of Thatcher Ave*36TRYNER'S PONDTinley Park; Central Ave, south of 175th St5337TUMA LAKEWillow Springs; Willow Springs Rd. (104th Av), between 95th St and 107th St5638TURTLEHEAD LAKE/PONDSPalos Heights; Harlem Ave., south of 135th St57                                                                                                                                                                                                                                                                                                                                                                                                                                                                                                                                                                                                                                                                                                                                                                                                                                                                                                                                                                                                     | 31 | SAUK LAKE              | Chicago Heights; north of Sauk Trail Rd., west of Euclid Ave., and south of 26th St | 46    |
| 34TAMPIER LAKEPalos Park; 131st St. between Wolf & Will-Cook Roads54-5535THATCHER PONDRiver Forest; Chicago Ave, west of Thatcher Ave*36TRYNER'S PONDTinley Park; Central Ave, south of 175th St5337TUMA LAKEWillow Springs; Willow Springs Rd. (104th Av), between 95th St and 107th St5638TURTLEHEAD LAKE/PONDSPalos Heights; Harlem Ave., south of 135th St57                                                                                                                                                                                                                                                                                                                                                                                                                                                                                                                                                                                                                                                                                                                                                                                                                                                                                                                                                                                                                                                                                                         | 32 | SCHILLER POND          | Schiller Park; Irving Park Rd., west of Cumberland Ave                              | 47    |
| 35THATCHER PONDRiver Forest; Chicago Ave, west of Thatcher Ave*36TRYNER'S PONDTinley Park; Central Ave, south of 175th St5337TUMA LAKEWillow Springs; Willow Springs Rd. (104th Av), between 95th St and 107th St5638TURTLEHEAD LAKE/PONDSPalos Heights; Harlem Ave., south of 135th St57                                                                                                                                                                                                                                                                                                                                                                                                                                                                                                                                                                                                                                                                                                                                                                                                                                                                                                                                                                                                                                                                                                                                                                                | 33 | SKOKIE LAGOONS         | Glencoe/Winnetka; Forestway Dr. b/w Willow & Dundee Rds, E of Edens Exp. (I-94)     | 48-52 |
| 36TRYNER'S PONDTinley Park; Central Ave, south of 175th St5337TUMA LAKEWillow Springs; Willow Springs Rd. (104th Av), between 95th St and 107th St5638TURTLEHEAD LAKE/PONDSPalos Heights; Harlem Ave., south of 135th St57                                                                                                                                                                                                                                                                                                                                                                                                                                                                                                                                                                                                                                                                                                                                                                                                                                                                                                                                                                                                                                                                                                                                                                                                                                               | 34 | TAMPIER LAKE           | Palos Park; 131st St. between Wolf & Will-Cook Roads                                | 54-55 |
| 37TUMA LAKEWillow Springs; Willow Springs Rd. (104th Av), between 95th St and 107th St5638TURTLEHEAD LAKE/PONDSPalos Heights; Harlem Ave., south of 135th St57                                                                                                                                                                                                                                                                                                                                                                                                                                                                                                                                                                                                                                                                                                                                                                                                                                                                                                                                                                                                                                                                                                                                                                                                                                                                                                           | 35 | THATCHER POND          | River Forest; Chicago Ave, west of Thatcher Ave                                     | *     |
| 38       TURTLEHEAD LAKE/PONDS       Palos Heights; Harlem Ave., south of 135th St       57                                                                                                                                                                                                                                                                                                                                                                                                                                                                                                                                                                                                                                                                                                                                                                                                                                                                                                                                                                                                                                                                                                                                                                                                                                                                                                                                                                              | 36 | TRYNER'S POND          | Tinley Park; Central Ave, south of 175th St                                         | 53    |
|                                                                                                                                                                                                                                                                                                                                                                                                                                                                                                                                                                                                                                                                                                                                                                                                                                                                                                                                                                                                                                                                                                                                                                                                                                                                                                                                                                                                                                                                          | 37 | TUMA LAKE              | Willow Springs; Willow Springs Rd. (104th Av), between 95th St and 107th St         | 56    |
| 39WAMPUM LAKEThornton; Thornton-Lansing Rd., 1½ mile west of Torrence Ave58                                                                                                                                                                                                                                                                                                                                                                                                                                                                                                                                                                                                                                                                                                                                                                                                                                                                                                                                                                                                                                                                                                                                                                                                                                                                                                                                                                                              | 38 | TURTLEHEAD LAKE/PONDS  | Palos Heights; Harlem Ave., south of 135th St                                       | 57    |
|                                                                                                                                                                                                                                                                                                                                                                                                                                                                                                                                                                                                                                                                                                                                                                                                                                                                                                                                                                                                                                                                                                                                                                                                                                                                                                                                                                                                                                                                          | 39 | WAMPUM LAKE            | Thornton; Thornton-Lansing Rd., $1\frac{1}{2}$ mile west of Torrence Ave            | 58    |