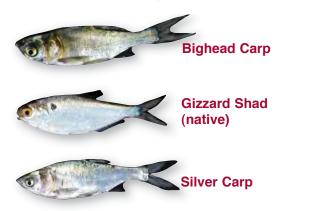

on Illinois highways with aquatic plants or animals attached is also prohibited. Always **remove**, drain, and dry to comply with the new law.

# TRANSPORTZERO.ORG

On recognizing and identifying Asian carp: www.iiseagrant.org/speciesinfo/asiancarpwatch.pdf

On recognizing and identifying Hydrilla: www.iiseagrant.org/speciesinfo/hydrillawatch.pdf

# **AQUATIC NUISANCE SPECIES**

# **Bighead and Silver Carp WATCH**

Bighead and silver cap (Asian carp) are invasive fish spreading within the Mississippi River and Great Lakes regions causing harm to humans, native fish and wildlife. Both species have low-set eyes and a large, upturned mouth, and may grow to be more than 60 lbs. and 4 ft.



Juvenile Asian carp may be difficult to distinguish from local baitfish species such as gizzard shad.



# You can help!

- Report new sightings-note exact location, take a photo, freeze specimen in a sealed plastic bag and call 1-877-STOP-ANS (1-877-786-7267).
- · Harvest bait only from uninfested waters.
- Dispose of bait in the trash.
- Know the rules—release of live Aseian carp is prohibited in Illinois.
- Catch and eat these tasty fish to help reduce their numbers.

# **Hydrilla WATCH**

Hydrilla is a non-native plant invading and causing harm to waters in nearby states. It forms thick, submersed mats that hinder fishing and boating, and harm fish and wildlife.

Hydrilla looks similar to native elodia, which is found in many Illinois lakes and rivers. However, Hydrilla has whorls of 4 or more spear-shaped<sup>a</sup> leaves around the stem (native=2-3), leaves with coarse teeth<sup>a</