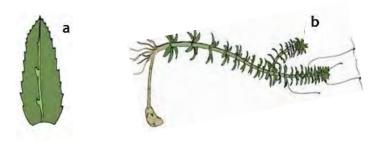

lastic bag and call 1-877-STOP-ANS (1-877-786-7267).
- · Harvest bait only from uninfested waters.
- Dispose of bait in the trash.
- Know the rules—release of live Aseian carp is prohibited in Illinois.
- Catch and eat these tasty fish to help reduce their numbers.

# **Hydrilla WATCH**

Hydrilla is a non-native plant invading and causing harm to waters in nearby states. It forms thick, submersed mats that hinder fishing and boating, and harm fish and wildlife.

Hydrilla looks similar to native elodia, which is found in many Illinois lakes and rivers. However, Hydrilla has whorls of 4 or more spear-shaped<sup>a</sup> leaves around the stem (native=2-3), leaves with coarse teeth<sup>a</sup> along the edges (native=no teath), and bulb-like tubers<sup>b</sup> in the soil (native=no tubers).



Photo credits: Illustration-UF/IFAS; Photo - Robert Vidéki



# You can help!

Early detection of new populations of Hydrilla may limit the spread and allow for its removal. Report new sightings of this plant-call 1-877-STOP-ANS (1-877-786-7267).

# **Important Numbers**

**General Headquarters** 

TDD

**Fisheries Field Office** 

**Resource Management** 

Volunteer Resources

**Forest Preserves of Cook County Police** 

**Emergency Assistance** 

# **Boat Concessions**

Boat Concessions are available at Tampier Lake, Maple Lake, Skokie Lagoons, Saganashkee Slough and Busse Reservoir. Contact the Fisheries Field Office at 708-403-6951 for info.

# **Illinois Department** of Natural Resources

**Chicago Office** 

**Conservation Police Officers and** TIP (Target Illinois Poachers) Hotlin