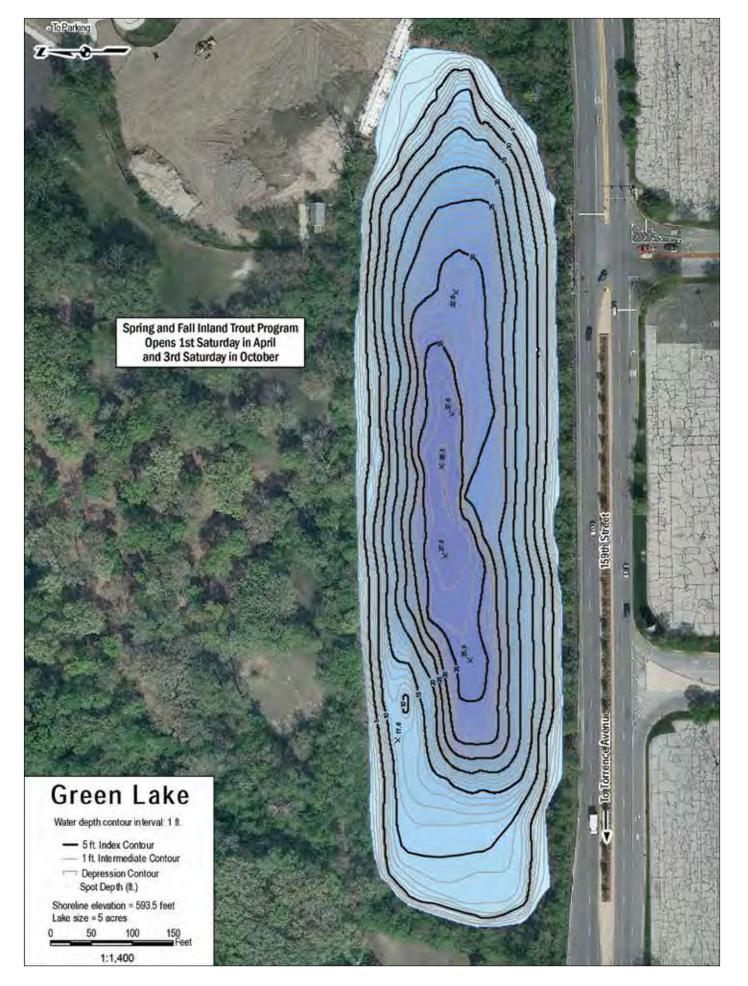

**TROUT FISHING** is closed from March 15 to the first Saturday in April, and from October 1 to the third Saturday in October.

**ICE FISHING** is permitted on designated District lakes on a FISH AT YOUR OWN RISK basis. Ice conditions are not monitored by the District. A minimum of 4 inches of solid ice over the entire lake is recommended for safety. Two-pole limit.

# Map Index of the Designated Fishing Lakes Forest Preserves of Cook County

| 1         ARROWHEAD LAKE         Palos Heights; 135th St, east of Harlem Ave         9           2         AXEHEAD LAKE         Park Ridge; Touhy Ave., east of River Rd. and the Tri-State Tollway (I-294)         10           3         BARRINGTON RD POND         Hoffman Estates; Barrington Rd, south of Higgins Rd         11           4         BECK LAKE         Des Phines; Central Rd, Detween River Rd and the Tri-State Tollway (I-294)         13           6         BELLEX LAKE         Park Ridge; Busse Higgins Rd, west of Beverty Rd         15           7         BEVERLY LAKE         Hoffman Estates; Higgins Rd, seat of Beverty Rd         16           9         BODE LAKES         Hoffman Estates; Bode Rd, a south of GR Rd         16           9         BODE LAKES         Hoffman Estates; Bode Rd, a south of Sth St         19           11         BUSSE RESERVOIR         Elk Grove Village; Higgins Rd, east of RT-53/-290         20-25           12         CERMAK QUARRY         Lyons; Oglidan Av, & mile west of Hafma Ave         26           13         DEER GROVE LAKE         Palatine; Quentin Rd, north of Dundee Rd (in Deer Grove Preserve West)         *           14         FLATFOOT LAKE         Chicago; entrance from eastbouid 194, south of 150th St.         30           15         GREEN LAKE         Calumet City, north of 159th St. east of Torence                                                 | #  | LAKE                   | LOCATION                                                                            | PAGE  |
|--------------------------------------------------------------------------------------------------------------------------------------------------------------------------------------------------------------------------------------------------------------------------------------------------------------------------------------------------------------------------------------------------------------------------------------------------------------------------------------------------------------------------------------------------------------------------------------------------------------------------------------------------------------------------------------------------------------------------------------------------------------------------------------------------------------------------------------------------------------------------------------------------------------------------------------------------------------------------------------------------------------------------------------------------------------------------------------------------------------------------------------------------------------------------------------------------------------------------------------------------------------------------------------------------------------------------------------------------------------------------------------------------------------------------------------------------------------------------|----|------------------------|-------------------------------------------------------------------------------------|-------|
| 2         AXEHEAD LAKE         Park Ridge; Touthy Ave., east of River Rd. and the Ti-State Tollway (I-294)         10           3         BARRINGTON RD POND         Hoffman Estates; Barrington Rd, south of Higgins Rd         11           4         BECK LAKE         Des Plaines; Central Rd, between River Rd and the Ti-State Tollway (I-294)         12           5         BELLEAU LAKE         Des Riding; Busse Highway, west of the Ti-State Tollway (I-294)         13           6         BELLY DEEP SLOUGH         Palos Hills; LaGrange Rd (U.S. Route 45), 1/2 mile south of 95th St         14           7         BEVERLY LAKE         Hoffman Estates; Bod Rd Rd, and the States Toldway (I-294)         15           8         BIG BEND LAKE         Des Plaines; East River Rd, south of 061 Rd         17-18           9         BODE LAKES         Hoffman Estates; Bod Rd Rd, 1 mile west of Barrington Rd         17-18           10         BULLFROG LAKE         Willow Springs; Wolf Rd, south of 95th St         19           11         BUSSE RESERVOIR         Elk Grove Vilage; Higgins Rd, east of RT-53/L290         20-25           12         CERMAK QUARRY         Lyons; Ogden Av, ½ mile west of Harlem Ave         28           14         FLATFOOT LAKE         Chicago; entrance from eastbound 1-94, south of 130th St. (in Beaubien Woods)         27           15         GREEN LAKE                                       |    | ARROWHEAD LAKE         | Palos Heights; 135th St, east of Harlem Ave                                         | 9     |
| 3         BARRINGTON RD POND         Hoffman Estates; Barrington Rd, south of Higgins Rd         11           4         BECK LAKE         Des Plaines; Central Rd, between River Rd and the Th-State Tollway (I-294)         12           5         BELLEAU LAKE         Park Ridge; Busse Highway, west of the Th-State Tollway (I-294)         13           6         BELLY DEEP SLOUGH         Palos Hills; LaGrange Rd (U.S. Route 45), 1/2 mile south of 95th St         14           7         BEVERTY LAKE         Hoffman Estates; Higgins Rd, west of Barrington Rd         17-18           80         BODE LAKES         Hoffman Estates; Higgins Rd, east of RF-37/L290         20-25           10         BULLFROG LAKE         Willow Springs; Wolf Rd, south of 95th St         14           11         BUSSE RESERVOIR         Elic Grove Village; Higgins Rd, east of RF-37/L290         20-25           12         CERMAK QUARRY         Lyons; Ogden Av, ½ mile west of Harlem Ave         26           13         DEER GROVE LAKE         Palatine; Quentin Rd, north of Dundee Rd (In Deer Grove Preserve West)         *           14         FLATFOOT LAKE         Chicago; entrance from eastbound 1-94, south of 130th St. (in Beaubien Woods)         27           15         GREEN LAKE         Calumet City; north of 151th St. east of Torrence Ave         28           16         HORSETAIL LAKE <td></td> <td></td> <td></td> <td>10</td> |    |                        |                                                                                     | 10    |
| 4         BECK LAKE         Des Plaines; Central RJ, between River Rd and the Tir-State Tollway (I-294)         12           5         BELLEAU LAKE         Park Ridge; Busse Highway, west of the Tir-State Tollway (I-294)         13           6         BELLY DEEP SLOUGH         Palos Hills; LaGrange Rd (U.S. Route 45), 1/2 mile south of 95th St         14           7         BEVERVL LAKE         Hoffman Estates; Hagins Rd, west of Berwing Rd         15           8         BIG BEND LAKE         Des Plaines; East River Rd, south of Golf Rd         16           9         BODE LAKES         Hoffman Estates; Bode Rd, 1 mile west of Barrington Rd         17-18           10         BULLFROG LAKE         Willow Springs; Wolf Rd, south of 55h St         19           11         BUSSE RESERVOIR         Elk Grove Vilage; Higgins Rd, east of RT-53/L-290         20-25           12         CERMAK QUARRY         Lyons; Ogden Av, ½ mile west of Hartem Ave         26           13         DEER GROVE LAKE         Palos Park; Willow Springs Rd, 104th Ave.), north of 130th St. (in Baublen Woods)         27           15         GREEN LAKE         Calumet City; north of 159th St, east of Torence Ave         28           16         HORSETAIL LAKE         Palos Park; Willow Springs; Will Make, Jonth of 67th St         30           18         JOE'S POND         Willow Spring                                                |    |                        |                                                                                     |       |
| 5       BELLEAU LAKE       Park Ridge; Busse Highway, west of the Tin-State Tollway (I-294)       1.3         6       BELLY DEEP SLOUGH       Palos Hills; LaGrange Rd (U.S. Route 45), 1/2 mile south of 95th St       1.4         7       BEVERLY LAKE       Hoftman Estates; Higgins Rd, west of Bevrity Rd       1.5         8       BIG BEND LAKE       Des Plaines; East River Rd, south of Golf Rd       1.6         9       BODE LAKES       Hoftman Estates; Bode Rd, I mile west of Barrington Rd       1.7-1.8         10       BULLFROG LAKE       Willow Springs; Wolf Rd, south of 95th St       1.9         11       BUSSE RESERVOIR       Elk Grove Village; Higgins Rd, east of RT-53/t-290       20-25         12       CERMAK QUARRY       Lyon; Ogden Av, ½ mile west of Harlem Ave       26         13       DEER GROVE LAKE       Palatine; Quentin Rd, north of Dundee Rd (in Deer Grove Preserve West)       *         14       FLATFOOT LAKE       Calumet City; north of 159th St, east of Torrence Ave       28         16       HORSETAIL LAKE       Palos Park; Willow Springs; Will Wow Springs Rd (104th Ave.), north of McCarthy Rd       29         17       IDA LAKE       Countryside; LaGrange Rd, (104th Ave.), 1 mile south of 95th St       31         19       MAPLE LAKE       Willow Springs; Will Wow Springs Rd (104th Ave.), 1 mile south of 95th St                                                                        |    |                        |                                                                                     |       |
| 6BELLY DEEP SLOUGHPalos Hilis; LaGrange Rd (U.S. Route 45), 1/2 mile south of 95th St147BEVERLY LAKEHoffman Estates; Higgins Rd, west of Beverly Rd158BIG BEND LAKEDes Plaines; East River Rd, south of 6olf Rd169BODE LAKESHoffman Estates; Bode Rd, 1 mile west of Barrington Rd17-1810BULLFROG LAKEWillow Springs; Wolf Rd, south of 95th St1911BUSSE RESERVOIRElk Grove Village; Higgins Rd, east of RT-53/I-29020-2512CERMAK QUARRYLyons; Ogden Av, ½ mile west of Harlem Ave2613DEER GROVE LAKEPalatine; Quentin Rd, north of Dundee Rd (in Deer Grove Preserve West)*14FLATFOOT LAKEChicago; entrance from eastbound I-94, south of 130th St. (in Beaubien Woods)2715GREEN LAKECalumet City; north of 159th St, east of Torence Ave2816HORSETAIL LAKEPalos Park; Willow Springs; Willow Springs; Rd. (104th Ave.), north of McCarthy Rd2917IDA LAKECountryside; LaGrange Rd. (U.S. 45), north of 67th St3018JOE'S PONDWillow Springs; Wolf Rd. and 95th St3120MCGINTY SLOUGHLemont; north of 131st St, west of Will-Cook Rd3521MIDLOTHIAN RESERVOIROak Forest; 157th St., west of Cicero Ave3622O'MALLEY PONDSSauk Village; Sauk Trail Rd, west of Glaring Rd (U.S. 45), west of LaGrange Rd (U.S. 45)3824PENNY ROAD PONDBarrington Hills; Penny Rd, west of Idarinage Rd (U.S. 45)3825POGIE LAKE                                                                                                                                                                 |    |                        |                                                                                     |       |
| 7BEVERLY LAKEHoffman Estates; Higgins Rd, west of Beverly Rd158BIG BEND LAKEDes Plaines; East River Rd, south of Golf Rd169BODE LAKESHoffman Estates; Bode Rd, 1 mile west of Barrington Rd17-1810BULLFROG LAKEWillow Springs; Wolf Rd, south of 95th St1911BUSSE RESERVOIRElk Grove Village; Higgins Rd, east of RT-53/1-29020-2512CERMAK QUARRYLyons; Ogden Av, ½ mile west of Harlem Ave2613DEER GROVE LAKEPalatine; Quentin Rd, north of Dundee Rd (in Deer Grove Preserve West)*14FLATFOOT LAKEChicago; entrance from eastbound I-94, south of 130th St. (in Beaubien Woods)2715GREEN LAKECalumet City; north of 159th St, east of Torrence Ave2816HORSETAIL LAKEPalos Park; Willow Springs Rd. (104th Ave.), north of McCarthy Rd2917IDA LAKECountryside; LaGrange Rd. (U.S. 45), north of 67th St3018JOE'S PONDWillow Springs; Wolf Rd. and 95th St3119MAPLE LAKEWillow Springs; Wolf Rd. and 95th St3620O'MALLEY PONDSSauk Village; Sauk Trail Rd., west of Burnham Ave3723PAPOOSE LAKEPalos Park; McCarthy Rd. (123rd St.), west of LaGrange Rd (U.S. 45)3824PENNY ROAD PONDBarington Hills; Penny Rd., west of Guroham Ave4027POWDERHORN LAKEOnk Forest, 159th St. east of Gicen Avenue, in the 0ak Forest Heritage Preserves*28POGIE LAKEOak Forest, 159th St. east of Gicen Avenue,                                                                                                                                                                          |    |                        |                                                                                     |       |
| 8         BIG BEND LAKE         Des Plaines; East River Rd, south of Golf Rd         16           9         BODE LAKES         Hoffman Estates; Bode Rd, 1 mile west of Barrington Rd         17-18           10         BULLFROG LAKE         Willow Springs; Wolf Rd, south of 95th St         19           11         BUSSE RESERVOIR         Elk Grove Village; Higgins Rd, east of RT-53/L-290         20-25           12         CERMAK QUARRY         Lyons; Ogden Av, ½ mile west of Harlem Ave         26           13         DEER GROVE LAKE         Palatine; Quentin Rd, north of Dundee Rd (in Deer Grove Preserve West)         *           14         FLATFOOT LAKE         Chicago; entrance from eastbound I-94, south of 130th St. (in Beaubien Woods)         27           15         GREEN LAKE         Calumet City; north of 159th St, east of Torrence Ave         28           16         HORSETAIL LAKE         Countryside; LaGrange Rd. (U.S. 45), north of McCarthy Rd         29           17         IDA LAKE         Countryside; LaGrange Rd. (U.S. 45), north of 95th St         31           19         MAPLE LAKE         Willow Springs; Will Rd. and 95th St         34           20         MCGINTY SLOUGH         Lernont; north of 131st St, west of Cicero Ave         36           21         MIDLOTHIAN RESERVOIR         Oak Forest; 167th St., west of Cicero Ave                                                          |    |                        |                                                                                     |       |
| 9BODE LAKESHoffman Estates; Bode Rd, 1 mile west of Barrington Rd17-1810BULLFROG LAKEWillow Springs; Wolf Rd, south of 95th St1911BUSSE RESERVOIRElk Grove Village; Higgins Rd, east of RT-53/1-29020-2512CERMAK QUARRYLyons; Ogden Av, ½ mile west of Harlen Ave2613DEER GROVE LAKEPalatine; Quentin Rd, north of Dundee Rd (in Deer Grove Preserve West)*14FLATFOOT LAKEChicago; entrance from eastbound 1-94, south of 130th St. (in Beaubien Woods)2715GREEN LAKECalumet City; north of 159th St, east of Torrence Ave2816HORSETAIL LAKEPalos Park; Willow Springs Rd. (104th Ave.), north of McCarthy Rd2917IDA LAKECountryside; LaGrange Rd. (U.S. 45), north of 67th St3018JOE'S PONDWillow Springs; Willow Springs Rd (104th Ave.), 1 mile south of 95th St3119MAPLE LAKEWillow Springs; Wolf Rd. and 95th St3420MCGINTY SLOUGHLemont; north of 131st St, west of Will-Cook Rd3521MIDLOTHIAN RESERVOIROak Forest; 167th St., west of Gloro Ave3622O'MALLEY PONDSSauk Yillage; Sauk Trail Rd., west of JGrange Rd (U.S. 45)3824PENNY ROAD PONDBarrington Hillis; Penny Rd., west of Old Sutton Rd3925POGIE LAKEPalos Park; McCarthy Rd. (123rd St.), west of LaGrange Rd (U.S. 45)3826POTAWATOMI PONDWheeling. Dundee Rd., east of Burnham Ave4128ROLLING KNOLLS PONDElgin; Rohrssen Rd.                                                                                                                                                                          |    |                        |                                                                                     |       |
| 10BULLFROG LAKEWillow Springs; Wolf Rd, south of 95th St1911BUSSE RESERVOIRElk Grove Village; Higgins Rd, east of RT-53/I-29020-2512CERMAK QUARRYLyons; Ogden Av, ½ mile west of Harlem Ave2613DEER GROVE LAKEPalatine; Quentin Rd, north of Dundee Rd (in Deer Grove Preserve West)*14FLATFOOT LAKEChicago; entrance from eastbound I-94, south of 130th St. (in Beaubien Woods)2715GREEN LAKECalumet City; north of 159th St, east of Torrence Ave2816HORSETAIL LAKEPalos Park; Willow Springs Rd. (104th Ave.), north of McCarthy Rd2917IDA LAKECountryside; LaGrange Rd. (U.S. 45), north of 67th St3018JOE'S PONDWillow Springs; Will Wa Springs Rd (104th Ave.), 1 mile south of 95th St3119MAPLE LAKEWillow Springs; Wolf Rd. and 95th St3620O'MALLEY PONDSSauk Village; Sauk Trail Rd., west of Will-Cook Rd3521MIDLOTHIAN RESERVOIROak Forest; 167th St., west of Gleoro Ave3723PAPOOSE LAKEPalos Park; McCarthy Rd. (123 dt St.), west of LaGrange Rd (U.S. 45)3824PEINY ROAD PONDBarrington Hills; Penny Rd., west of Old Sutton Rd3925POGIE LAKEOak Forest; 159th St. east of Gleoro Avenue, in the Oak Forest Heritage Preserves*26POTAWATOMI PONDWheeling; Dundee Rd., east of Milwakkee Ave4027POWDERHORN LAKEChicago, Brainard Ave., east of Glumcharda Ave., and south of 26th St42-4330 <td< td=""><td>9</td><td>BODE LAKES</td><td></td><td></td></td<>                                                                                               | 9  | BODE LAKES             |                                                                                     |       |
| 11BUSSE RESERVOIRElk Grove Village; Higgins Rd, east of RT-53/I-29020-2512CERMAK QUARRYLyons; Ogden Av, ½ mile west of Harlem Ave2613DEER GROVE LAKEPalatine; Quentin Rd, north of Dundee Rd (in Deer Grove Preserve West)*14FLATFOOT LAKEChicago; entrance from eastbound I-94, south of 130th St (in Beaubien Woods)2715GREEN LAKECalumet City; north of 159th St, east of Torrence Ave2816HORSETAIL LAKEPalos Park; Willow Springs Rd. (104th Ave.), north of McCarthy Rd2917IDA LAKECountryside; LaGrange Rd. (U.S. 45), north of McCarthy Rd3018JOE'S PONDWillow Springs; Willow Springs Rd (104th Ave.), 1 mile south of 95th St3119MAPLE LAKEWillow Springs; Wolf Rd. and 95th St3420MCGINTY SLOUGHLemont; north of 131st St, west of Will-Cook Rd3521MIDLOTHIAN RESERVOIROak Forest; 167th St, west of Gicero Ave3622O'MALLEY PONDSSauk Village; Sauk Trail Rd., west of Idarange Rd (U.S. 45)3824PEINY ROAD PONDBarrington Hills; Penny Rd., west of Idarange Rd (U.S. 45)3825POGIE LAKEOak Forest, 159th St. east of Cicero Avenue, in the Oak Forest Heritage Preserves*26POTAWATOMI PONDWheeling; Dundee Rd., east of Milwaukee Ave4027POWDERHORN LAKEChicago, Brainard Ave., east of Giurb Ave., and 107th St44-4533SAGANASHKEE SLOUGHPalos Hills; Willow Springs Rd. (104th Ave.) and 107th St44-45                                                                                                                                                        |    |                        | -                                                                                   |       |
| 12CERMAK QUARRYLyons; Ogden Av, ½ mile west of Harlem Ave2613DEER GROVE LAKEPalatine; Quentin Rd, north of Dundee Rd (in Deer Grove Preserve West)*14FLATFOOT LAKEChicago; entrance from eastbound I-94, south of 130th St. (in Beaubien Woods)2715GREEN LAKECalumet City; north of 159th St, east of Torence Ave2816HORSETAIL LAKEPalos Park; Willow Springs Rd. (104th Ave.), north of McCarthy Rd2917IDA LAKECountryside; LaGrange Rd. (U.S. 45), north of 67th St3018JOE'S PONDWillow Springs; Willow Springs Rd (104th Ave.), 1 mile south of 95th St3120MCGINTY SLOUGHLemont; north of 131st St, west of Will-Cook Rd3521MIDLOTHIAN RESERVOIROak Forest; 167th St., west of Cicero Ave3622O'MALLEY PONDSSauk Village; Sauk Trail Rd., west of IdG Sutton Rd3925PAPOOSE LAKEPalos Park; McCarthy Rd. (123rd St.), west of LaGrange Rd (U.S. 45)3826POTAWATOMI PONDBarrington Hills; Penny Rd., east of Milwaukee Ave4027POWDERHORN LAKEChicago; Brainard Ave., east of Burnham Ave4128ROLLING KNOLLS PONDEigin; Rohrsen Rd. south of Route S8*29SAG QUARRIES EAST/WESTLemont; Route-83 and Archer Ave., at 111th St42-4330SAGANASHKEE SLOUGHPalos Hills; Willow Springs Rd. (104th Ave.) and 107th St44-4531SAUK LAKEChicago Heights; north of Sauk Trail Rd., west of Euclid Ave., and south of 26th St4632                                                                                                                                                        | 11 | BUSSE RESERVOIR        |                                                                                     | 20-25 |
| 120Detext dirict E bittleFludinet, Quintin Ni, Holin of Educe for (III) Educe frieds)14FLATFOOT LAKEChicago; entrance from eastbound I-94, south of 130th St. (in Beaubien Woods)2715GREEN LAKECalumet City; north of 159th St, east of Torrence Ave2816HORSETAIL LAKEPalos Park; Willow Springs Rd. (104th Ave.), north of McCarthy Rd2917IDA LAKECountryside; LaGrange Rd. (U.S. 45), north of 67th St3018JOE'S PONDWillow Springs; Willow Springs Rd (104th Ave.), 1 mile south of 95th St3119MAPLE LAKEWillow Springs; Wolf Rd. and 95th St3420MCGINTY SLOUGHLemont; north of 131st St, west of Will-Cook Rd3521MIDLOTHIAN RESERVOIROak Forest; 167th St, west of Cicero Ave3622O'MALLEY PONDSSauk Village; Sauk Trail Rd., west of LaGrange Rd (U.S. 45)3824PENNY ROAD PONDBarrington Hills; Penny Rd., west of Old Sutton Rd3925POGIE LAKEOak Forest; 159th St. east of Cicero Avenue, in the Oak Forest Heritage Preserves*26POTAWATOMI PONDWheeling; Dundee Rd., east of Burnham Ave4127POWDERHORN LAKEChicago; Brainard Ave., east of Burnham Ave4128ROLLING KNOLLS PONDElgin; Rohrssen Rd. south of Route 58*29SAG QUARRIES EAST/WESTLemont; Route-83 and Archer Ave., at 111th St42-4330SAGANASHKEE SLOUGHPalos Hills; Willow Springs Rd. (104th Ave.) and 107th St4431SAUK LAKEChicago Heigh                                                                                                                                                                 | 12 | CERMAK QUARRY          |                                                                                     | 26    |
| 15GREEN LAKECalumet City; north of 159th St, east of Torrence Ave2816HORSETAIL LAKEPalos Park; Willow Springs Rd. (104th Ave.), north of McCarthy Rd2917IDA LAKECountryside; LaGrange Rd. (U.S. 45), north of 67th St3018JOE'S PONDWillow Springs; Willow Springs Rd (104th Ave.), 1 mile south of 95th St3119MAPLE LAKEWillow Springs; Wolf Rd. and 95th St3420MCGINTY SLOUGHLemont; north of 131st St, west of Will-Cook Rd3521MIDLOTHIAN RESERVOIROak Forest; 167th St., west of Cicero Ave3622O'MALLEY PONDSSauk Village; Sauk Trail Rd., west of Burnham Ave3723PAPOOSE LAKEPalos Park; McCarthy Rd. (123rd St.), west of LaGrange Rd (U.S. 45)3824PENNY ROAD PONDBarrington Hills; Penny Rd., west of Old Sutton Rd3925POGIE LAKEOak Forest, 159th St. east of Cicero Avenue, in the Oak Forest Heritage Preserves*26POTAWATOMI PONDWheeling; Dundee Rd., east of Burnham Ave4127POWDERHORN LAKEChicago; Brainard Ave., east of Burnham Ave4128ROLLING KNOLLS PONDElgin; Rohrssen Rd. south of Route 58*29SAG QUARRIES EAST/WESTLemont; north of Sauk Trail Rd., west of Cumberland Ave., and south of 26th St4632SCHILLER PONDSchiller Park; Irving Park Rd., west of Cumberland Ave4733SKOKIE LAGOONSGlencoe/Winnetka; Forestway Dr. b/w Willow & Dundee Rds, E of Edens Exp. (I-94)48-5234TAMPI                                                                                                                                                                 | 13 | DEER GROVE LAKE        | Palatine; Quentin Rd, north of Dundee Rd (in Deer Grove Preserve West)              | *     |
| 16HORSETAIL LAKEPalos Park; Willow Springs Rd. (104th Ave.), north of McCarthy Rd2917IDA LAKECountryside; LaGrange Rd. (U.S. 45), north of 67th St3018JOE'S PONDWillow Springs; Willow Springs Rd (104th Ave.), 1 mile south of 95th St3119MAPLE LAKEWillow Springs; Wolf Rd. and 95th St3420MCGINTY SLOUGHLemont; north of 131st St, west of Will-Cook Rd3521MIDLOTHIAN RESERVOIROak Forest; 167th St., west of Cicero Ave3622O'MALLEY PONDSSauk Village; Sauk Trail Rd., west of Burnham Ave3723PAPOOSE LAKEPalos Park; McCarthy Rd. (123rd St.), west of LaGrange Rd (U.S. 45)3824PENNY ROAD PONDBarrington Hills; Penny Rd., west of Old Sutton Rd3925POGIE LAKEOak Forest, 159th St. east of Cicero Avenue, in the 0ak Forest Heritage Preserves*26POTAWATOMI PONDWheeling; Dundee Rd., east of Milwaukee Ave4027POWDERHORN LAKEChicago; Brainard Ave., east of Burnham Ave4128ROLLING KNOLLS PONDElgin; Rohrssen Rd. south of Route 58*29SAG QUARRIES EAST/WESTLemont; Route-83 and Archer Ave., at 111th St44-4531SAUK LAKEChicago Heights; north of Sauk Trail Rd., west of Euclid Ave., and south of 26th St4629SCHILLER PONDSchiller Park; Irving Park Rd., west of Cumberland Ave4733SKOKIE LAGOONSGlencoe/Winnetka; Forestway Dr. b/w Willow & Dundee Rds, E of Edens Exp. (I-94)48-5234TAMP                                                                                                                                                                 | 14 | FLATFOOT LAKE          | Chicago; entrance from eastbound I-94, south of 130th St. (in Beaubien Woods)       | 27    |
| 17IDA LAKECountryside; LaGrange Rd. (U.S. 45), north of 67th St3018JOE'S PONDWillow Springs; Willow Springs Rd (104th Ave.), 1 mile south of 95th St3119MAPLE LAKEWillow Springs; Wolf Rd. and 95th St3420MCGINTY SLOUGHLemont; north of 131st St, west of Will-Cook Rd3521MIDLOTHIAN RESERVOIROak Forest; 167th St., west of Cicero Ave3622O'MALLEY PONDSSauk Village; Sauk Trail Rd., west of Burnham Ave3723PAPOOSE LAKEPalos Park; McCarthy Rd. (123rd St.), west of LaGrange Rd (U.S. 45)3824PENNY ROAD PONDBarrington Hills; Penny Rd., west of Old Sutton Rd3925POGIE LAKEOak Forest, 159th St. east of Cicero Avenue, in the Oak Forest Heritage Preserves*26POTAWATOMI PONDWheeling; Dundee Rd., east of Milwaukee Ave4027POWDERHORN LAKEChicago; Brainard Ave., east of Burnham Ave4128ROLLING KNOLLS PONDEigin; Rohrssen Rd. south of Route 58*29SAG QUARRIES EAST/WESTLemont; Route-83 and Archer Ave., at 111th St42-4330SAGANASHKEE SLOUGHPalos Hills; Willow Springs Rd. (104th Ave.) and 107th St44-4531SAUK LAKEChicago Heights; north of Sauk Trail Rd., west of Euclid Ave., and south of 26th St4632SCHILLER PONDSchiller Park; Itving Park Rd., west of Tumberland Ave4733SKOKIE LAGOONSGlencoe/Winnetka; Forestway Dr. b/w Willow & Dundee Rds, E of Edens Exp. (I-94)48-5234TAMPI                                                                                                                                                                 | 15 | GREEN LAKE             | Calumet City; north of 159th St, east of Torrence Ave                               | 28    |
| 18JOE'S PONDWillow Springs; Willow Springs Rd (104th Ave.), 1 mile south of 95th St3119MAPLE LAKEWillow Springs; Wolf Rd. and 95th St3420MCGINTY SLOUGHLemont; north of 131st St, west of Will-Cook Rd3521MIDLOTHIAN RESERVOIROak Forest; 167th St., west of Cicero Ave3622O'MALLEY PONDSSauk Village; Sauk Trail Rd., west of Burnham Ave3723PAPOOSE LAKEPalos Park; McCarthy Rd. (123rd St.), west of LaGrange Rd (U.S. 45)3824PENNY ROAD PONDBarrington Hills; Penny Rd., west of Old Sutton Rd3925POGIE LAKEOak Forest, 159th St east of Cicero Avenue, in the Oak Forest Heritage Preserves*26POTAWATOMI PONDWheeling; Dundee Rd., east of Milwaukee Ave4027POWDERHORN LAKEChicago; Brainard Ave., east of Burnham Ave4128ROLLING KNOLLS PONDElgin; Rohrssen Rd. south of Route 58*29SAG QUARRIES EAST/WESTLemont; Route-83 and Archer Ave., at 111th St42-4330SAGANASHKEE SLOUGHPalos Hills; Willow Springs Rd. (104th Ave.) and 107th St44-4531SAUK LAKEChicago Heights; north of Sauk Trail Rd., west of Euclid Ave., and south of 26th St4632SCHILLER PONDSchiller Park; Irving Park Rd., west of Cumberland Ave4733SKOKIE LAGOONSGlencoe/Winnetka; Forestway Dr. b/w Willow & Dundee Rds, E of Edens Exp. (I-94)48-5234TAMPIER LAKEPalos Park; 131st St between Wolf & Will-Cook Roads54-5535T                                                                                                                                                                 | 16 | HORSETAIL LAKE         | Palos Park; Willow Springs Rd. (104th Ave.), north of McCarthy Rd                   | 29    |
| 19MAPLE LAKEWillow Springs; Wolf Rd. and 95th St3420MCGINTY SLOUGHLemont; north of 131st St, west of Will-Cook Rd3521MIDLOTHIAN RESERVOIROak Forest; 167th St., west of Cicero Ave3622O'MALLEY PONDSSauk Village; Sauk Tail Rd., west of Burnham Ave3723PAPOOSE LAKEPalos Park; McCarthy Rd. (123rd St.), west of LaGrange Rd (U.S. 45)3824PENNY ROAD PONDBarrington Hills; Penny Rd., west of Old Suton Rd3925POGIE LAKEOak Forest, 159th St. east of Cicero Avenue, in the Oak Forest Heritage Preserves*26POTAWATOMI PONDWheeling; Dundee Rd., east of Milwaukee Ave4027POWDERHORN LAKEChicago; Brainard Ave., east of Burnham Ave4128ROLLING KNOLLS PONDElgin; Rohrssen Rd. south of Route 58*29SAG QUARRIES EAST/WESTLemont; Route-83 and Archer Ave., at 111th St42-4330SAGANASHKEE SLOUGHPalos Hills; Willow Springs Rd. (104th Ave.) and 107th St44-4531SAUK LAKEChicago Heights; north of Sauk Trail Rd., west of Cumberland Ave4733SKOKIE LAGOONSGlencoe/Winnetka; Forestway Dr. b/w Willow & Dundee Rds, E of Edens Exp. (I-94)48-5234TAMPIER LAKEPalos Park; 131st St. between Wolf & Will-Cook Roads54-5535THATCHER PONDRiver Forest; Chicago Ave, west of Thatcher Ave*36TRYNER'S PONDTinley Park; Central Ave, south of 175th St5337TUMA LAKEWillow Springs; Willow Springs Rd.                                                                                                                                                                           | 17 | IDA LAKE               | Countryside; LaGrange Rd. (U.S. 45), north of 67th St                               | 30    |
| 20MCGINTY SLOUGHLemont; north of 131st St, west of Will-Cook Rd3521MIDLOTHIAN RESERVOIROak Forest; 167th St, west of Cicero Ave3622O'MALLEY PONDSSauk Village; Sauk Trail Rd, west of Burnham Ave3723PAPOOSE LAKEPalos Park; McCarthy Rd. (123rd St.), west of LaGrange Rd (U.S. 45)3824PENNY ROAD PONDBarrington Hills; Penny Rd, west of Old Sutton Rd3925POGIE LAKEOak Forest, 159th St. east of Cicero Avenue, in the Oak Forest Heritage Preserves*26POTAWATOMI PONDWheeling; Dundee Rd, east of Milwaukee Ave4027POWDERHORN LAKEChicago; Brainard Ave., east of Burnham Ave4128ROLLING KNOLLS PONDElgin; Rohrssen Rd. south of Route 58*29SAG QUARRIES EAST/WESTLemont; Route-83 and Archer Ave., at 111th St42-4330SAGANASHKEE SLOUGHPalos Hills; Willow Springs Rd. (104th Ave.) and 107th St44-4531SAUK LAKEChicago Heights; north of Sauk Trail Rd., west of Euclid Ave., and south of 26th St4632SCHILLER PONDSchiller Park; Irving Park Rd., west of Cumberland Ave4733SKOKIE LAGOONSGlencoe/Winnetka; Forestway Dr. b/w Willow & Dundee Rds, E of Edeens Exp. (I-94)48-5234TAMPIER LAKEPalos Park; Chicago Ave, west of Thatcher Ave*35THATCHER PONDRiver Forest; Chicago Ave, west of Thatcher Ave*36TRYNER'S PONDTinley Park; Central Ave, south of 175th St5337TUMA LAKEWillow                                                                                                                                                                           | 18 | JOE'S POND             | Willow Springs; Willow Springs Rd (104th Ave.), 1 mile south of 95th St             | 31    |
| 21MIDLOTHIAN RESERVOIROak Forest; 167th St., west of Cicero Ave3622O'MALLEY PONDSSauk Village; Sauk Trail Rd., west of Burnham Ave3723PAPOOSE LAKEPalos Park; McCarthy Rd. (123rd St.), west of LaGrange Rd (U.S. 45)3824PENNY ROAD PONDBarrington Hills; Penny Rd., west of Old Sutton Rd3925POGIE LAKEOak Forest, 159th St. east of Cicero Avenue, in the Oak Forest Heritage Preserves*26POTAWATOMI PONDWheeling; Dundee Rd., east of Milwaukee Ave4027POWDERHORN LAKEChicago; Brainard Ave., east of Burnham Ave4128ROLLING KNOLLS PONDElgin; Rohrssen Rd. south of Route 58*29SAG QUARRIES EAST/WESTLemont; Route-83 and Archer Ave., at 111th St42-4330SAGANASHKEE SLOUGHPalos Hills; Willow Springs Rd. (104th Ave.) and 107th St44<-45                                                                                                                                                                                                                                                                                                                                                                                                                                                                                                                                                                                                                                                                                                                           | 19 | MAPLE LAKE             | Willow Springs; Wolf Rd. and 95th St                                                | 34    |
| 22O'MALLEY PONDSSauk Village; Sauk Trail Rd., west of Burnham Ave3723PAPOOSE LAKEPalos Park; McCarthy Rd. (123rd St.), west of LaGrange Rd (U.S. 45)3824PENNY ROAD PONDBarrington Hills; Penny Rd., west of Old Sutton Rd3925POGIE LAKEOak Forest, 159th St. east of Cicero Avenue, in the Oak Forest Heritage Preserves*26POTAWATOMI PONDWheeling; Dundee Rd., east of Milwaukee Ave4027POWDERHORN LAKEChicago; Brainard Ave., east of Burnham Ave4128ROLLING KNOLLS PONDElgin; Rohrssen Rd. south of Route 58*29SAG QUARRIES EAST/WESTLemont; Route-83 and Archer Ave., at 111th St42-4330SAGANASHKEE SLOUGHPalos Hills; Willow Springs Rd. (104th Ave.) and 107th St44-4531SAUK LAKEChicago Heights; north of Sauk Trail Rd., west of Euclid Ave., and south of 26th St4632SCHILLER PONDSchiller Park; Irving Park Rd., west of Cumberland Ave4733SKOKIE LAGOONSGlencoe/Winnetka; Forestway Dr. b/w Willow & Dundee Rds, E of Edens Exp. (I-94)48-5234TAMPIER LAKEPalos Park; 131st St. between Wolf & Will-Cook Roads54-5535THATCHER PONDRiver Forest; Chicago Ave, west of Thatcher Ave*36TRYNER'S PONDTinley Park; Central Ave, south of 175th St5337TUMA LAKEWillow Springs; Willow Springs Rd. (104th Av), between 95th St and 107th St5638TURTLEHEAD LAKE/PONDSPalos Heights; Harlem Ave., south of 135th St57 </td <td>20</td> <td>MCGINTY SLOUGH</td> <td>Lemont; north of 131st St, west of Will-Cook Rd</td> <td>35</td>                                    | 20 | MCGINTY SLOUGH         | Lemont; north of 131st St, west of Will-Cook Rd                                     | 35    |
| 23PAPOOSE LAKEPalos Park; McCarthy Rd. (123rd St.), west of LaGrange Rd (U.S. 45)3824PENNY ROAD PONDBarrington Hills; Penny Rd., west of Old Sutton Rd3925POGIE LAKEOak Forest, 159th St. east of Cicero Avenue, in the Oak Forest Heritage Preserves*26POTAWATOMI PONDWheeling; Dundee Rd., east of Milwaukee Ave4027POWDERHORN LAKEChicago; Brainard Ave., east of Burnham Ave4128ROLLING KNOLLS PONDElgin; Rohrssen Rd. south of Route 58*29SAG QUARRIES EAST/WESTLemont; Route-83 and Archer Ave., at 111th St42-4330SAGANASHKEE SLOUGHPalos Hills; Willow Springs Rd. (104th Ave.) and 107th St44-4531SAUK LAKEChicago Heights; north of Sauk Trail Rd., west of Euclid Ave., and south of 26th St4632SCHILLER PONDSchiller Park; Irving Park Rd., west of Cumberland Ave4733SKOKIE LAGOONSGlencoe/Winnetka; Forestway Dr. b/w Willow & Dundee Rds, E of Edens Exp. (I-94)48-5234TAMPIER LAKEPalos Park; 131st St. between Wolf & Will-Cook Roads54-5535THATCHER PONDRiver Forest; Chicago Ave, west of Thatcher Ave*36TRYNER'S PONDTinley Park; Central Ave, south of 175th St5337TUMA LAKEWillow Springs; Willow Springs Rd. (104th Av), between 95th St and 107th St5638TURTLEHEAD LAKE/PONDSPalos Heights; Harlem Ave., south of 135th St57                                                                                                                                                                                                                     | 21 | MIDLOTHIAN RESERVOIR   | Oak Forest; 167th St., west of Cicero Ave                                           | 36    |
| 24PENNY ROAD PONDBarrington Hills; Penny Rd., west of Old Sutton Rd3925POGIE LAKEOak Forest, 159th St. east of Cicero Avenue, in the Oak Forest Heritage Preserves*26POTAWATOMI PONDWheeling; Dundee Rd., east of Milwaukee Ave4027POWDERHORN LAKEChicago; Brainard Ave., east of Burnham Ave4128ROLLING KNOLLS PONDElgin; Rohrssen Rd. south of Route 58*29SAG QUARRIES EAST/WESTLemont; Route-83 and Archer Ave., at 111th St42-4330SAGANASHKEE SLOUGHPalos Hills; Willow Springs Rd. (104th Ave.) and 107th St44-4531SAUK LAKEChicago Heights; north of Sauk Trail Rd., west of Euclid Ave., and south of 26th St4632SCHILLER PONDGlencoe/Winnetka; Forestway Dr. b/w Willow & Dundee Rds, E of Edens Exp. (I-94)48-5234TAMPIER LAKEPalos Park; 131st St. between Wolf & Will-Cook Roads54-5535THATCHER PONDRiver Forest; Chicago Ave, west of Thatcher Ave*36TRYNER'S PONDTinley Park; Central Ave, south of 175th St5337TUMA LAKEWillow Springs; Willow Springs Rd. (104th Av), between 95th St and 107th St5638TURTLEHEAD LAKE/PONDSPalos Heights; Harlem Ave., south of 135th St57                                                                                                                                                                                                                                                                                                                                                                                | 22 | O'MALLEY PONDS         | Sauk Village; Sauk Trail Rd., west of Burnham Ave                                   | 37    |
| 25POGIE LAKEOak Forest, 159th St. east of Cicero Avenue, in the Oak Forest Heritage Preserves*26POTAWATOMI PONDWheeling; Dundee Rd., east of Milwaukee Ave4027POWDERHORN LAKEChicago; Brainard Ave., east of Burnham Ave4128ROLLING KNOLLS PONDElgin; Rohrssen Rd. south of Route 58*29SAG QUARRIES EAST/WESTLemont; Route-83 and Archer Ave., at 111th St42-4330SAGANASHKEE SLOUGHPalos Hills; Willow Springs Rd. (104th Ave.) and 107th St44-4531SAUK LAKEChicago Heights; north of Sauk Trail Rd., west of Euclid Ave., and south of 26th St4632SCHILLER PONDSchiller Park; Irving Park Rd., west of Cumberland Ave4733SKOKIE LAGOONSGlencoe/Winnetka; Forestway Dr. b/w Willow & Dundee Rds, E of Edens Exp. (I-94)48-5234TAMPIER LAKEPalos Park; 131st St. between Wolf & Will-Cook Roads54-5535THATCHER PONDRiver Forest; Chicago Ave, west of Thatcher Ave*36TRYNER'S PONDTinley Park; Central Ave, south of 175th St5337TUMA LAKEWillow Springs; Willow Springs Rd. (104th Av), between 95th St and 107th St5638TURTLEHEAD LAKE/PONDSPalos Heights; Harlem Ave., south of 135th St57                                                                                                                                                                                                                                                                                                                                                                             | 23 | PAPOOSE LAKE           | Palos Park; McCarthy Rd. (123rd St.), west of LaGrange Rd (U.S. 45)                 | 38    |
| 26POTAWATOMI PONDWheeling; Dundee Rd., east of Milwaukee Ave4027POWDERHORN LAKEChicago; Brainard Ave., east of Burnham Ave4128ROLLING KNOLLS PONDElgin; Rohrssen Rd. south of Route 58*29SAG QUARRIES EAST/WESTLemont; Route-83 and Archer Ave., at 111th St42-4330SAGANASHKEE SLOUGHPalos Hills; Willow Springs Rd. (104th Ave.) and 107th St44<-45                                                                                                                                                                                                                                                                                                                                                                                                                                                                                                                                                                                                                                                                                                                                                                                                                                                                                                                                                                                                                                                                                                                     | 24 | PENNY ROAD POND        | Barrington Hills; Penny Rd., west of Old Sutton Rd                                  | 39    |
| 27POWDERHORN LAKEChicago; Brainard Ave., east of Burnham Ave4128ROLLING KNOLLS PONDElgin; Rohrssen Rd. south of Route 58*29SAG QUARRIES EAST/WESTLemont; Route-83 and Archer Ave., at 111th St42-4330SAGANASHKEE SLOUGHPalos Hills; Willow Springs Rd. (104th Ave.) and 107th St44-4531SAUK LAKEChicago Heights; north of Sauk Trail Rd., west of Euclid Ave., and south of 26th St4632SCHILLER PONDSchiller Park; Irving Park Rd., west of Cumberland Ave4733SKOKIE LAGOONSGlencoe/Winnetka; Forestway Dr. b/w Willow & Dundee Rds, E of Edens Exp. (I-94)48-5234TAMPIER LAKEPalos Park; 131st St. between Wolf & Will-Cook Roads54-5535THATCHER PONDRiver Forest; Chicago Ave, west of Thatcher Ave*36TRYNER'S PONDTinley Park; Central Ave, south of 175th St5337TUMA LAKEWillow Springs; Willow Springs Rd. (104th Av), between 95th St and 107th St5638TURTLEHEAD LAKE/PONDSPalos Heights; Harlem Ave., south of 135th St57                                                                                                                                                                                                                                                                                                                                                                                                                                                                                                                                         | 25 | POGIE LAKE             | Oak Forest, 159th St. east of Cicero Avenue, in the Oak Forest Heritage Preserves   | *     |
| 28ROLLING KNOLLS PONDElgin; Rohrssen Rd. south of Route 58*29SAG QUARRIES EAST/WESTLemont; Route-83 and Archer Ave., at 111th St42-4330SAGANASHKEE SLOUGHPalos Hills; Willow Springs Rd. (104th Ave.) and 107th St44-4531SAUK LAKEChicago Heights; north of Sauk Trail Rd., west of Euclid Ave., and south of 26th St4632SCHILLER PONDSchiller Park; Irving Park Rd., west of Cumberland Ave4733SKOKIE LAGOONSGlencoe/Winnetka; Forestway Dr. b/w Willow & Dundee Rds, E of Edens Exp. (I-94)48-5234TAMPIER LAKEPalos Park; 131st St. between Wolf & Will-Cook Roads54-5535THATCHER PONDRiver Forest; Chicago Ave, west of Thatcher Ave*36TRYNER'S PONDTinley Park; Central Ave, south of 175th St5337TUMA LAKEWillow Springs; Willow Springs Rd. (104th Av), between 95th St and 107th St5638TURTLEHEAD LAKE/PONDSPalos Heights; Harlem Ave., south of 135th St57                                                                                                                                                                                                                                                                                                                                                                                                                                                                                                                                                                                                       | 26 | POTAWATOMI POND        | Wheeling; Dundee Rd., east of Milwaukee Ave                                         | 40    |
| 29SAG QUARRIES EAST/WESTLemont; Route-83 and Archer Ave., at 111th St42-4330SAGANASHKEE SLOUGHPalos Hills; Willow Springs Rd. (104th Ave.) and 107th St44-4531SAUK LAKEChicago Heights; north of Sauk Trail Rd., west of Euclid Ave., and south of 26th St4632SCHILLER PONDSchiller Park; Irving Park Rd., west of Cumberland Ave4733SKOKIE LAGOONSGlencoe/Winnetka; Forestway Dr. b/w Willow & Dundee Rds, E of Edens Exp. (I-94)48-5234TAMPIER LAKEPalos Park; 131st St. between Wolf & Will-Cook Roads54-5535THATCHER PONDRiver Forest; Chicago Ave, west of Thatcher Ave*36TRYNER'S PONDTinley Park; Central Ave, south of 175th St5337TUMA LAKEWillow Springs; Willow Springs Rd. (104th Av), between 95th St and 107th St5638TURTLEHEAD LAKE/PONDSPalos Heights; Harlem Ave., south of 135th St57                                                                                                                                                                                                                                                                                                                                                                                                                                                                                                                                                                                                                                                                  | 27 | POWDERHORN LAKE        | Chicago; Brainard Ave., east of Burnham Ave                                         | 41    |
| 30SAGANASHKEE SLOUGHPalos Hills; Willow Springs Rd. (104th Ave.) and 107th St44-4531SAUK LAKEChicago Heights; north of Sauk Trail Rd., west of Euclid Ave., and south of 26th St4632SCHILLER PONDSchiller Park; Irving Park Rd., west of Cumberland Ave4733SKOKIE LAGOONSGlencoe/Winnetka; Forestway Dr. b/w Willow & Dundee Rds, E of Edens Exp. (I-94)48-5234TAMPIER LAKEPalos Park; 131st St. between Wolf & Will-Cook Roads54-5535THATCHER PONDRiver Forest; Chicago Ave, west of Thatcher Ave*36TRYNER'S PONDTinley Park; Central Ave, south of 175th St5337TUMA LAKEWillow Springs; Willow Springs Rd. (104th Av), between 95th St and 107th St5638TURTLEHEAD LAKE/PONDSPalos Heights; Harlem Ave., south of 135th St57                                                                                                                                                                                                                                                                                                                                                                                                                                                                                                                                                                                                                                                                                                                                            | 28 | ROLLING KNOLLS POND    | Elgin; Rohrssen Rd. south of Route 58                                               | *     |
| 31SAUK LAKEChicago Heights; north of Sauk Trail Rd., west of Euclid Ave., and south of 26th St4632SCHILLER PONDSchiller Park; Irving Park Rd., west of Cumberland Ave4733SKOKIE LAGOONSGlencoe/Winnetka; Forestway Dr. b/w Willow & Dundee Rds, E of Edens Exp. (I-94)48-5234TAMPIER LAKEPalos Park; 131st St. between Wolf & Will-Cook Roads54-5535THATCHER PONDRiver Forest; Chicago Ave, west of Thatcher Ave*36TRYNER'S PONDTinley Park; Central Ave, south of 175th St5337TUMA LAKEWillow Springs; Willow Springs Rd. (104th Av), between 95th St and 107th St5638TURTLEHEAD LAKE/PONDSPalos Heights; Harlem Ave., south of 135th St57                                                                                                                                                                                                                                                                                                                                                                                                                                                                                                                                                                                                                                                                                                                                                                                                                              | 29 | SAG QUARRIES EAST/WEST | Lemont; Route-83 and Archer Ave., at 111th St                                       | 42-43 |
| 32SCHILLER PONDSchiller Park; Irving Park Rd., west of Cumberland Ave4733SKOKIE LAGOONSGlencoe/Winnetka; Forestway Dr. b/w Willow & Dundee Rds, E of Edens Exp. (I-94)48-5234TAMPIER LAKEPalos Park; 131st St. between Wolf & Will-Cook Roads54-5535THATCHER PONDRiver Forest; Chicago Ave, west of Thatcher Ave*36TRYNER'S PONDTinley Park; Central Ave, south of 175th St5337TUMA LAKEWillow Springs; Willow Springs Rd. (104th Av), between 95th St and 107th St5638TURTLEHEAD LAKE/PONDSPalos Heights; Harlem Ave., south of 135th St57                                                                                                                                                                                                                                                                                                                                                                                                                                                                                                                                                                                                                                                                                                                                                                                                                                                                                                                              | 30 | SAGANASHKEE SLOUGH     | Palos Hills; Willow Springs Rd. (104th Ave.) and 107th St                           | 44-45 |
| 33SKOKIE LAGOONSGlencoe/Winnetka; Forestway Dr. b/w Willow & Dundee Rds, E of Edens Exp. (I-94)48–5234TAMPIER LAKEPalos Park; 131st St. between Wolf & Will-Cook Roads54–5535THATCHER PONDRiver Forest; Chicago Ave, west of Thatcher Ave*36TRYNER'S PONDTinley Park; Central Ave, south of 175th St5337TUMA LAKEWillow Springs; Willow Springs Rd. (104th Av), between 95th St and 107th St5638TURTLEHEAD LAKE/PONDSPalos Heights; Harlem Ave., south of 135th St57                                                                                                                                                                                                                                                                                                                                                                                                                                                                                                                                                                                                                                                                                                                                                                                                                                                                                                                                                                                                     | 31 | SAUK LAKE              | Chicago Heights; north of Sauk Trail Rd., west of Euclid Ave., and south of 26th St | 46    |
| 34TAMPIER LAKEPalos Park; 131st St. between Wolf & Will-Cook Roads54-5535THATCHER PONDRiver Forest; Chicago Ave, west of Thatcher Ave*36TRYNER'S PONDTinley Park; Central Ave, south of 175th St5337TUMA LAKEWillow Springs; Willow Springs Rd. (104th Av), between 95th St and 107th St5638TURTLEHEAD LAKE/PONDSPalos Heights; Harlem Ave., south of 135th St57                                                                                                                                                                                                                                                                                                                                                                                                                                                                                                                                                                                                                                                                                                                                                                                                                                                                                                                                                                                                                                                                                                         | 32 | SCHILLER POND          | Schiller Park; Irving Park Rd., west of Cumberland Ave                              | 47    |
| 35THATCHER PONDRiver Forest; Chicago Ave, west of Thatcher Ave*36TRYNER'S PONDTinley Park; Central Ave, south of 175th St5337TUMA LAKEWillow Springs; Willow Springs Rd. (104th Av), between 95th St and 107th St5638TURTLEHEAD LAKE/PONDSPalos Heights; Harlem Ave., south of 135th St57                                                                                                                                                                                                                                                                                                                                                                                                                                                                                                                                                                                                                                                                                                                                                                                                                                                                                                                                                                                                                                                                                                                                                                                | 33 | SKOKIE LAGOONS         | Glencoe/Winnetka; Forestway Dr. b/w Willow & Dundee Rds, E of Edens Exp. (I-94)     | 48-52 |
| 36TRYNER'S PONDTinley Park; Central Ave, south of 175th St5337TUMA LAKEWillow Springs; Willow Springs Rd. (104th Av), between 95th St and 107th St5638TURTLEHEAD LAKE/PONDSPalos Heights; Harlem Ave., south of 135th St57                                                                                                                                                                                                                                                                                                                                                                                                                                                                                                                                                                                                                                                                                                                                                                                                                                                                                                                                                                                                                                                                                                                                                                                                                                               | 34 | TAMPIER LAKE           | Palos Park; 131st St. between Wolf & Will-Cook Roads                                | 54-55 |
| 37TUMA LAKEWillow Springs; Willow Springs Rd. (104th Av), between 95th St and 107th St5638TURTLEHEAD LAKE/PONDSPalos Heights; Harlem Ave., south of 135th St57                                                                                                                                                                                                                                                                                                                                                                                                                                                                                                                                                                                                                                                                                                                                                                                                                                                                                                                                                                                                                                                                                                                                                                                                                                                                                                           | 35 | THATCHER POND          | River Forest; Chicago Ave, west of Thatcher Ave                                     | *     |
| 38       TURTLEHEAD LAKE/PONDS       Palos Heights; Harlem Ave., south of 135th St       57                                                                                                                                                                                                                                                                                                                                                                                                                                                                                                                                                                                                                                                                                                                                                                                                                                                                                                                                                                                                                                                                                                                                                                                                                                                                                                                                                                              | 36 | TRYNER'S POND          | Tinley Park; Central Ave, south of 175th St                                         | 53    |
|                                                                                                                                                                                                                                                                                                                                                                                                                                                                                                                                                                                                                                                                                                                                                                                                                                                                                                                                                                                                                                                                                                                                                                                                                                                                                                                                                                                                                                                                          | 37 | TUMA LAKE              | Willow Springs; Willow Springs Rd. (104th Av), between 95th St and 107th St         | 56    |
| 39WAMPUM LAKEThornton; Thornton-Lansing Rd., 1½ mile west of Torrence Ave58                                                                                                                                                                                                                                                                                                                                                                                                                                                                                                                                                                                                                                                                                                                                                                                                                                                                                                                                                                                                                                                                                                                                                                                                                                                                                                                                                                                              | 38 | TURTLEHEAD LAKE/PONDS  | Palos Heights; Harlem Ave., south of 135th St                                       | 57    |
|                                                                                                                                                                                                                                                                                                                                                                                                                                                                                                                                                                                                                                                                                                                                                                                                                                                                                                                                                                                                                                                                                                                                                                                                                                                                                                                                                                                                                                                                          | 39 | WAMPUM LAKE            | Thornton; Thornton-Lansing Rd., $1\frac{1}{2}$ mile west of Torrence Ave            | 58    |