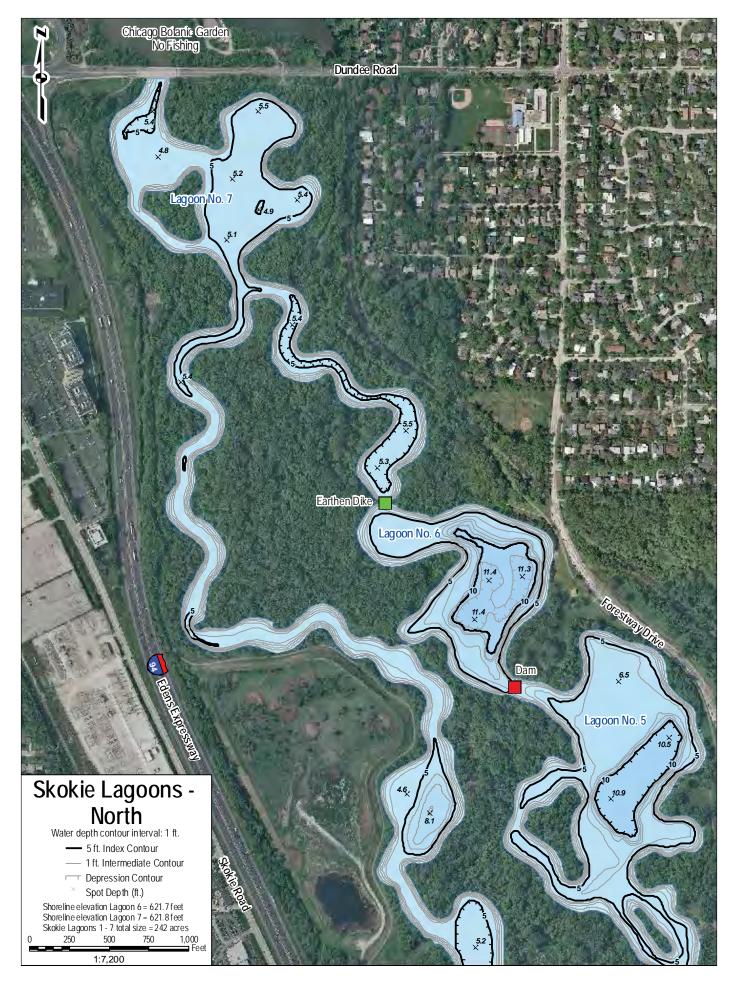

# Map Index of the Designated Fishing Lakes Forest Preserves of Cook County

| 1         ARROWHEAD LAKE         Palos Heights; 135th St, east of Harlem Ave         9           2         AXEHEAD LAKE         Park Ridge; Touhy Ave., east of River Rd. and the Tri-State Tollway (I-294)         10           3         BARRINGTON RD POND         Hoffman Estates; Barrington Rd, south of Higgins Rd         11           4         BECK LAKE         Des Phines; Central Rd, Detween River Rd and the Tri-State Tollway (I-294)         13           6         BELLEX LAKE         Park Ridge; Busse Higgins Rd, west of Beverty Rd         15           7         BEVERLY LAKE         Hoffman Estates; Higgins Rd, seat of Beverty Rd         16           9         BODE LAKES         Hoffman Estates; Bode Rd, a south of GR Rd         16           9         BODE LAKES         Hoffman Estates; Bode Rd, a south of Sth St         19           11         BUSSE RESERVOIR         Elk Grove Village; Higgins Rd, east of RT-53/-290         20-25           12         CERMAK QUARRY         Lyons; Oglidan Av, & mile west of Hafma Ave         26           13         DEER GROVE LAKE         Palatine; Quentin Rd, north of Dundee Rd (in Deer Grove Preserve West)         *           14         FLATFOOT LAKE         Chicago; entrance from eastbouid 194, south of 150th St.         30           15         GREEN LAKE         Calumet City, north of 159th St. east of Torence                                                 | #  | LAKE                   | LOCATION                                                                            | PAGE  |
|--------------------------------------------------------------------------------------------------------------------------------------------------------------------------------------------------------------------------------------------------------------------------------------------------------------------------------------------------------------------------------------------------------------------------------------------------------------------------------------------------------------------------------------------------------------------------------------------------------------------------------------------------------------------------------------------------------------------------------------------------------------------------------------------------------------------------------------------------------------------------------------------------------------------------------------------------------------------------------------------------------------------------------------------------------------------------------------------------------------------------------------------------------------------------------------------------------------------------------------------------------------------------------------------------------------------------------------------------------------------------------------------------------------------------------------------------------------------------|----|------------------------|-------------------------------------------------------------------------------------|-------|
| 2         AXEHEAD LAKE         Park Ridge; Touthy Ave., east of River Rd. and the Ti-State Tollway (I-294)         10           3         BARRINGTON RD POND         Hoffman Estates; Barrington Rd, south of Higgins Rd         11           4         BECK LAKE         Des Plaines; Central Rd, between River Rd and the Ti-State Tollway (I-294)         12           5         BELLEAU LAKE         Des Riding; Busse Highway, west of the Ti-State Tollway (I-294)         13           6         BELLY DEEP SLOUGH         Palos Hills; LaGrange Rd (U.S. Route 45), 1/2 mile south of 95th St         14           7         BEVERLY LAKE         Hoffman Estates; Bod Rd Rd, and the States Toldway (I-294)         15           8         BIG BEND LAKE         Des Plaines; East River Rd, south of 061 Rd         17-18           9         BODE LAKES         Hoffman Estates; Bod Rd Rd, 1 mile west of Barrington Rd         17-18           10         BULLFROG LAKE         Willow Springs; Wolf Rd, south of 95th St         19           11         BUSSE RESERVOIR         Elk Grove Vilage; Higgins Rd, east of RT-53/L290         20-25           12         CERMAK QUARRY         Lyons; Ogden Av, ½ mile west of Harlem Ave         28           14         FLATFOOT LAKE         Chicago; entrance from eastbound 1-94, south of 130th St. (in Beaubien Woods)         27           15         GREEN LAKE                                       |    | ARROWHEAD LAKE         | Palos Heights; 135th St, east of Harlem Ave                                         | 9     |
| 3         BARRINGTON RD POND         Hoffman Estates; Barrington Rd, south of Higgins Rd         11           4         BECK LAKE         Des Plaines; Central Rd, between River Rd and the Th-State Tollway (I-294)         12           5         BELLEAU LAKE         Park Ridge; Busse Highway, west of the Th-State Tollway (I-294)         13           6         BELLY DEEP SLOUGH         Palos Hills; LaGrange Rd (U.S. Route 45), 1/2 mile south of 95th St         14           7         BEVERTY LAKE         Hoffman Estates; Higgins Rd, west of Barrington Rd         17-18           80         BODE LAKES         Hoffman Estates; Higgins Rd, east of RF-37/L290         20-25           10         BULLFROG LAKE         Willow Springs; Wolf Rd, south of 95th St         14           11         BUSSE RESERVOIR         Elic Grove Village; Higgins Rd, east of RF-37/L290         20-25           12         CERMAK QUARRY         Lyons; Ogden Av, ½ mile west of Harlem Ave         26           13         DEER GROVE LAKE         Palatine; Quentin Rd, north of Dundee Rd (In Deer Grove Preserve West)         *           14         FLATFOOT LAKE         Chicago; entrance from eastbound 1-94, south of 130th St. (in Beaubien Woods)         27           15         GREEN LAKE         Calumet City; north of 151th St. east of Torrence Ave         28           16         HORSETAIL LAKE <td></td> <td></td> <td></td> <td>10</td> |    |                        |                                                                                     | 10    |
| 4         BECK LAKE         Des Plaines; Central RJ, between River Rd and the Tir-State Tollway (I-294)         12           5         BELLEAU LAKE         Park Ridge; Busse Highway, west of the Tir-State Tollway (I-294)         13           6         BELLY DEEP SLOUGH         Palos Hills; LaGrange Rd (U.S. Route 45), 1/2 mile south of 95th St         14           7         BEVERVL LAKE         Hoffman Estates; Hagins Rd, west of Berwing Rd         15           8         BIG BEND LAKE         Des Plaines; East River Rd, south of Golf Rd         16           9         BODE LAKES         Hoffman Estates; Bode Rd, 1 mile west of Barrington Rd         17-18           10         BULLFROG LAKE         Willow Springs; Wolf Rd, south of 55h St         19           11         BUSSE RESERVOIR         Elk Grove Vilage; Higgins Rd, east of RT-53/L-290         20-25           12         CERMAK QUARRY         Lyons; Ogden Av, ½ mile west of Hartem Ave         26           13         DEER GROVE LAKE         Palos Park; Willow Springs Rd, 104th Ave.), north of 130th St. (in Baublen Woods)         27           15         GREEN LAKE         Calumet City; north of 159th St, east of Torence Ave         28           16         HORSETAIL LAKE         Palos Park; Willow Springs; Will Make, Jonth of 67th St         30           18         JOE'S POND         Willow Spring                                                |    |                        |                                                                                     |       |
| 5       BELLEAU LAKE       Park Ridge; Busse Highway, west of the Tin-State Tollway (I-294)       1.3         6       BELLY DEEP SLOUGH       Palos Hills; LaGrange Rd (U.S. Route 45), 1/2 mile south of 95th St       1.4         7       BEVERLY LAKE       Hoftman Estates; Higgins Rd, west of Bevrity Rd       1.5         8       BIG BEND LAKE       Des Plaines; East River Rd, south of Golf Rd       1.6         9       BODE LAKES       Hoftman Estates; Bode Rd, I mile west of Barrington Rd       1.7-1.8         10       BULLFROG LAKE       Willow Springs; Wolf Rd, south of 95th St       1.9         11       BUSSE RESERVOIR       Elk Grove Village; Higgins Rd, east of RT-53/t-290       20-25         12       CERMAK QUARRY       Lyon; Ogden Av, ½ mile west of Harlem Ave       26         13       DEER GROVE LAKE       Palatine; Quentin Rd, north of Dundee Rd (in Deer Grove Preserve West)       *         14       FLATFOOT LAKE       Calumet City; north of 159th St, east of Torrence Ave       28         16       HORSETAIL LAKE       Palos Park; Willow Springs; Will Wow Springs Rd (104th Ave.), north of McCarthy Rd       29         17       IDA LAKE       Countryside; LaGrange Rd, (104th Ave.), 1 mile south of 95th St       31         19       MAPLE LAKE       Willow Springs; Will Wow Springs Rd (104th Ave.), 1 mile south of 95th St                                                                        |    |                        |                                                                                     |       |
| 6BELLY DEEP SLOUGHPalos Hilis; LaGrange Rd (U.S. Route 45), 1/2 mile south of 95th St147BEVERLY LAKEHoffman Estates; Higgins Rd, west of Beverly Rd158BIG BEND LAKEDes Plaines; East River Rd, south of 6olf Rd169BODE LAKESHoffman Estates; Bode Rd, 1 mile west of Barrington Rd17-1810BULLFROG LAKEWillow Springs; Wolf Rd, south of 95th St1911BUSSE RESERVOIRElk Grove Village; Higgins Rd, east of RT-53/I-29020-2512CERMAK QUARRYLyons; Ogden Av, ½ mile west of Harlem Ave2613DEER GROVE LAKEPalatine; Quentin Rd, north of Dundee Rd (in Deer Grove Preserve West)*14FLATFOOT LAKEChicago; entrance from eastbound I-94, south of 130th St. (in Beaubien Woods)2715GREEN LAKECalumet City; north of 159th St, east of Torence Ave2816HORSETAIL LAKEPalos Park; Willow Springs; Willow Springs; Rd. (104th Ave.), north of McCarthy Rd2917IDA LAKECountryside; LaGrange Rd. (U.S. 45), north of 67th St3018JOE'S PONDWillow Springs; Wolf Rd. and 95th St3120MCGINTY SLOUGHLemont; north of 131st St, west of Will-Cook Rd3521MIDLOTHIAN RESERVOIROak Forest; 157th St., west of Cicero Ave3622O'MALLEY PONDSSauk Village; Sauk Trail Rd, west of Glaring Rd (U.S. 45), west of LaGrange Rd (U.S. 45)3824PENNY ROAD PONDBarrington Hills; Penny Rd, west of Idarinage Rd (U.S. 45)3825POGIE LAKE                                                                                                                                                                 |    |                        |                                                                                     |       |
| 7BEVERLY LAKEHoffman Estates; Higgins Rd, west of Beverly Rd158BIG BEND LAKEDes Plaines; East River Rd, south of Golf Rd169BODE LAKESHoffman Estates; Bode Rd, 1 mile west of Barrington Rd17-1810BULLFROG LAKEWillow Springs; Wolf Rd, south of 95th St1911BUSSE RESERVOIRElk Grove Village; Higgins Rd, east of RT-53/1-29020-2512CERMAK QUARRYLyons; Ogden Av, ½ mile west of Harlem Ave2613DEER GROVE LAKEPalatine; Quentin Rd, north of Dundee Rd (in Deer Grove Preserve West)*14FLATFOOT LAKEChicago; entrance from eastbound I-94, south of 130th St. (in Beaubien Woods)2715GREEN LAKECalumet City; north of 159th St, east of Torrence Ave2816HORSETAIL LAKEPalos Park; Willow Springs Rd. (104th Ave.), north of McCarthy Rd2917IDA LAKECountryside; LaGrange Rd. (U.S. 45), north of 67th St3018JOE'S PONDWillow Springs; Wolf Rd. and 95th St3119MAPLE LAKEWillow Springs; Wolf Rd. and 95th St3620O'MALLEY PONDSSauk Village; Sauk Trail Rd., west of Burnham Ave3723PAPOOSE LAKEPalos Park; McCarthy Rd. (123rd St.), west of LaGrange Rd (U.S. 45)3824PENNY ROAD PONDBarington Hills; Penny Rd., west of Guroham Ave4027POWDERHORN LAKEOnk Forest, 159th St. east of Gicen Avenue, in the 0ak Forest Heritage Preserves*28POGIE LAKEOak Forest, 159th St. east of Gicen Avenue,                                                                                                                                                                          |    |                        |                                                                                     |       |
| 8         BIG BEND LAKE         Des Plaines; East River Rd, south of Golf Rd         16           9         BODE LAKES         Hoffman Estates; Bode Rd, 1 mile west of Barrington Rd         17-18           10         BULLFROG LAKE         Willow Springs; Wolf Rd, south of 95th St         19           11         BUSSE RESERVOIR         Elk Grove Village; Higgins Rd, east of RT-53/L-290         20-25           12         CERMAK QUARRY         Lyons; Ogden Av, ½ mile west of Harlem Ave         26           13         DEER GROVE LAKE         Palatine; Quentin Rd, north of Dundee Rd (in Deer Grove Preserve West)         *           14         FLATFOOT LAKE         Chicago; entrance from eastbound I-94, south of 130th St. (in Beaubien Woods)         27           15         GREEN LAKE         Calumet City; north of 159th St, east of Torrence Ave         28           16         HORSETAIL LAKE         Countryside; LaGrange Rd. (U.S. 45), north of McCarthy Rd         29           17         IDA LAKE         Countryside; LaGrange Rd. (U.S. 45), north of 95th St         31           19         MAPLE LAKE         Willow Springs; Will Rd. and 95th St         34           20         MCGINTY SLOUGH         Lernont; north of 131st St, west of Cicero Ave         36           21         MIDLOTHIAN RESERVOIR         Oak Forest; 167th St., west of Cicero Ave                                                          |    |                        |                                                                                     |       |
| 9BODE LAKESHoffman Estates; Bode Rd, 1 mile west of Barrington Rd17-1810BULLFROG LAKEWillow Springs; Wolf Rd, south of 95th St1911BUSSE RESERVOIRElk Grove Village; Higgins Rd, east of RT-53/1-29020-2512CERMAK QUARRYLyons; Ogden Av, ½ mile west of Harlen Ave2613DEER GROVE LAKEPalatine; Quentin Rd, north of Dundee Rd (in Deer Grove Preserve West)*14FLATFOOT LAKEChicago; entrance from eastbound 1-94, south of 130th St. (in Beaubien Woods)2715GREEN LAKECalumet City; north of 159th St, east of Torrence Ave2816HORSETAIL LAKEPalos Park; Willow Springs Rd. (104th Ave.), north of McCarthy Rd2917IDA LAKECountryside; LaGrange Rd. (U.S. 45), north of 67th St3018JOE'S PONDWillow Springs; Willow Springs Rd (104th Ave.), 1 mile south of 95th St3119MAPLE LAKEWillow Springs; Wolf Rd. and 95th St3420MCGINTY SLOUGHLemont; north of 131st St, west of Will-Cook Rd3521MIDLOTHIAN RESERVOIROak Forest; 167th St., west of Gloro Ave3622O'MALLEY PONDSSauk Yillage; Sauk Trail Rd., west of JGrange Rd (U.S. 45)3824PENNY ROAD PONDBarrington Hillis; Penny Rd., west of Old Sutton Rd3925POGIE LAKEPalos Park; McCarthy Rd. (123rd St.), west of LaGrange Rd (U.S. 45)3826POTAWATOMI PONDWheeling. Dundee Rd., east of Burnham Ave4128ROLLING KNOLLS PONDElgin; Rohrssen Rd.                                                                                                                                                                          |    |                        |                                                                                     |       |
| 10BULLFROG LAKEWillow Springs; Wolf Rd, south of 95th St1911BUSSE RESERVOIRElk Grove Village; Higgins Rd, east of RT-53/I-29020-2512CERMAK QUARRYLyons; Ogden Av, ½ mile west of Harlem Ave2613DEER GROVE LAKEPalatine; Quentin Rd, north of Dundee Rd (in Deer Grove Preserve West)*14FLATFOOT LAKEChicago; entrance from eastbound I-94, south of 130th St. (in Beaubien Woods)2715GREEN LAKECalumet City; north of 159th St, east of Torrence Ave2816HORSETAIL LAKEPalos Park; Willow Springs Rd. (104th Ave.), north of McCarthy Rd2917IDA LAKECountryside; LaGrange Rd. (U.S. 45), north of 67th St3018JOE'S PONDWillow Springs; Will Wa Springs Rd (104th Ave.), 1 mile south of 95th St3119MAPLE LAKEWillow Springs; Wolf Rd. and 95th St3620O'MALLEY PONDSSauk Village; Sauk Trail Rd., west of Will-Cook Rd3521MIDLOTHIAN RESERVOIROak Forest; 167th St., west of Gleoro Ave3723PAPOOSE LAKEPalos Park; McCarthy Rd. (123 dt St.), west of LaGrange Rd (U.S. 45)3824PEINY ROAD PONDBarrington Hills; Penny Rd., west of Old Sutton Rd3925POGIE LAKEOak Forest; 159th St. east of Gleoro Avenue, in the Oak Forest Heritage Preserves*26POTAWATOMI PONDWheeling; Dundee Rd., east of Milwakkee Ave4027POWDERHORN LAKEChicago, Brainard Ave., east of Glumcharda Ave., and south of 26th St42-4330 <td< td=""><td>9</td><td>BODE LAKES</td><td></td><td></td></td<>                                                                                               | 9  | BODE LAKES             |                                                                                     |       |
| 11BUSSE RESERVOIRElk Grove Village; Higgins Rd, east of RT-53/I-29020-2512CERMAK QUARRYLyons; Ogden Av, ½ mile west of Harlem Ave2613DEER GROVE LAKEPalatine; Quentin Rd, north of Dundee Rd (in Deer Grove Preserve West)*14FLATFOOT LAKEChicago; entrance from eastbound I-94, south of 130th St (in Beaubien Woods)2715GREEN LAKECalumet City; north of 159th St, east of Torrence Ave2816HORSETAIL LAKEPalos Park; Willow Springs Rd. (104th Ave.), north of McCarthy Rd2917IDA LAKECountryside; LaGrange Rd. (U.S. 45), north of McCarthy Rd3018JOE'S PONDWillow Springs; Willow Springs Rd (104th Ave.), 1 mile south of 95th St3119MAPLE LAKEWillow Springs; Wolf Rd. and 95th St3420MCGINTY SLOUGHLemont; north of 131st St, west of Will-Cook Rd3521MIDLOTHIAN RESERVOIROak Forest; 167th St, west of Gicero Ave3622O'MALLEY PONDSSauk Village; Sauk Trail Rd., west of Idarange Rd (U.S. 45)3824PEINY ROAD PONDBarrington Hills; Penny Rd., west of Idarange Rd (U.S. 45)3825POGIE LAKEOak Forest, 159th St. east of Cicero Avenue, in the Oak Forest Heritage Preserves*26POTAWATOMI PONDWheeling; Dundee Rd., east of Milwaukee Ave4027POWDERHORN LAKEChicago, Brainard Ave., east of Giurb Ave., and 107th St44-4533SAGANASHKEE SLOUGHPalos Hills; Willow Springs Rd. (104th Ave.) and 107th St44-45                                                                                                                                                        |    |                        | -                                                                                   |       |
| 12CERMAK QUARRYLyons; Ogden Av, ½ mile west of Harlem Ave2613DEER GROVE LAKEPalatine; Quentin Rd, north of Dundee Rd (in Deer Grove Preserve West)*14FLATFOOT LAKEChicago; entrance from eastbound I-94, south of 130th St. (in Beaubien Woods)2715GREEN LAKECalumet City; north of 159th St, east of Torence Ave2816HORSETAIL LAKEPalos Park; Willow Springs Rd. (104th Ave.), north of McCarthy Rd2917IDA LAKECountryside; LaGrange Rd. (U.S. 45), north of 67th St3018JOE'S PONDWillow Springs; Willow Springs Rd (104th Ave.), 1 mile south of 95th St3120MCGINTY SLOUGHLemont; north of 131st St, west of Will-Cook Rd3521MIDLOTHIAN RESERVOIROak Forest; 167th St., west of Cicero Ave3622O'MALLEY PONDSSauk Village; Sauk Trail Rd., west of IdG Sutton Rd3925PAPOOSE LAKEPalos Park; McCarthy Rd. (123rd St.), west of LaGrange Rd (U.S. 45)3826POTAWATOMI PONDBarrington Hills; Penny Rd., east of Milwaukee Ave4027POWDERHORN LAKEChicago; Brainard Ave., east of Burnham Ave4128ROLLING KNOLLS PONDEigin; Rohrsen Rd. south of Route S8*29SAG QUARRIES EAST/WESTLemont; Route-83 and Archer Ave., at 111th St42-4330SAGANASHKEE SLOUGHPalos Hills; Willow Springs Rd. (104th Ave.) and 107th St44-4531SAUK LAKEChicago Heights; north of Sauk Trail Rd., west of Euclid Ave., and south of 26th St4632                                                                                                                                                        | 11 | BUSSE RESERVOIR        |                                                                                     | 20-25 |
| 120Detext dirict E bittleFludinet, Quintin Ni, Holin of Educe for (III) Educe frieds)14FLATFOOT LAKEChicago; entrance from eastbound I-94, south of 130th St. (in Beaubien Woods)2715GREEN LAKECalumet City; north of 159th St, east of Torrence Ave2816HORSETAIL LAKEPalos Park; Willow Springs Rd. (104th Ave.), north of McCarthy Rd2917IDA LAKECountryside; LaGrange Rd. (U.S. 45), north of 67th St3018JOE'S PONDWillow Springs; Willow Springs Rd (104th Ave.), 1 mile south of 95th St3119MAPLE LAKEWillow Springs; Wolf Rd. and 95th St3420MCGINTY SLOUGHLemont; north of 131st St, west of Will-Cook Rd3521MIDLOTHIAN RESERVOIROak Forest; 167th St, west of Cicero Ave3622O'MALLEY PONDSSauk Village; Sauk Trail Rd., west of LaGrange Rd (U.S. 45)3824PENNY ROAD PONDBarrington Hills; Penny Rd., west of Old Sutton Rd3925POGIE LAKEOak Forest; 159th St. east of Cicero Avenue, in the Oak Forest Heritage Preserves*26POTAWATOMI PONDWheeling; Dundee Rd., east of Burnham Ave4127POWDERHORN LAKEChicago; Brainard Ave., east of Burnham Ave4128ROLLING KNOLLS PONDElgin; Rohrssen Rd. south of Route 58*29SAG QUARRIES EAST/WESTLemont; Route-83 and Archer Ave., at 111th St42-4330SAGANASHKEE SLOUGHPalos Hills; Willow Springs Rd. (104th Ave.) and 107th St4431SAUK LAKEChicago Heigh                                                                                                                                                                 | 12 | CERMAK QUARRY          |                                                                                     | 26    |
| 15GREEN LAKECalumet City; north of 159th St, east of Torrence Ave2816HORSETAIL LAKEPalos Park; Willow Springs Rd. (104th Ave.), north of McCarthy Rd2917IDA LAKECountryside; LaGrange Rd. (U.S. 45), north of 67th St3018JOE'S PONDWillow Springs; Willow Springs Rd (104th Ave.), 1 mile south of 95th St3119MAPLE LAKEWillow Springs; Wolf Rd. and 95th St3420MCGINTY SLOUGHLemont; north of 131st St, west of Will-Cook Rd3521MIDLOTHIAN RESERVOIROak Forest; 167th St., west of Cicero Ave3622O'MALLEY PONDSSauk Village; Sauk Trail Rd., west of Burnham Ave3723PAPOOSE LAKEPalos Park; McCarthy Rd. (123rd St.), west of LaGrange Rd (U.S. 45)3824PENNY ROAD PONDBarrington Hills; Penny Rd., west of Old Sutton Rd3925POGIE LAKEOak Forest, 159th St. east of Cicero Avenue, in the Oak Forest Heritage Preserves*26POTAWATOMI PONDWheeling; Dundee Rd., east of Burnham Ave4127POWDERHORN LAKEChicago; Brainard Ave., east of Burnham Ave4128ROLLING KNOLLS PONDElgin; Rohrssen Rd. south of Route 58*29SAG QUARRIES EAST/WESTLemont; north of Sauk Trail Rd., west of Cumberland Ave., and south of 26th St4632SCHILLER PONDSchiller Park; Irving Park Rd., west of Cumberland Ave4733SKOKIE LAGOONSGlencoe/Winnetka; Forestway Dr. b/w Willow & Dundee Rds, E of Edens Exp. (I-94)48-5234TAMPI                                                                                                                                                                 | 13 | DEER GROVE LAKE        | Palatine; Quentin Rd, north of Dundee Rd (in Deer Grove Preserve West)              | *     |
| 16HORSETAIL LAKEPalos Park; Willow Springs Rd. (104th Ave.), north of McCarthy Rd2917IDA LAKECountryside; LaGrange Rd. (U.S. 45), north of 67th St3018JOE'S PONDWillow Springs; Willow Springs Rd (104th Ave.), 1 mile south of 95th St3119MAPLE LAKEWillow Springs; Wolf Rd. and 95th St3420MCGINTY SLOUGHLemont; north of 131st St, west of Will-Cook Rd3521MIDLOTHIAN RESERVOIROak Forest; 167th St., west of Cicero Ave3622O'MALLEY PONDSSauk Village; Sauk Trail Rd., west of Burnham Ave3723PAPOOSE LAKEPalos Park; McCarthy Rd. (123rd St.), west of LaGrange Rd (U.S. 45)3824PENNY ROAD PONDBarrington Hills; Penny Rd., west of Old Sutton Rd3925POGIE LAKEOak Forest, 159th St. east of Cicero Avenue, in the 0ak Forest Heritage Preserves*26POTAWATOMI PONDWheeling; Dundee Rd., east of Milwaukee Ave4027POWDERHORN LAKEChicago; Brainard Ave., east of Burnham Ave4128ROLLING KNOLLS PONDElgin; Rohrssen Rd. south of Route 58*29SAG QUARRIES EAST/WESTLemont; Route-83 and Archer Ave., at 111th St44-4531SAUK LAKEChicago Heights; north of Sauk Trail Rd., west of Euclid Ave., and south of 26th St4629SCHILLER PONDSchiller Park; Irving Park Rd., west of Cumberland Ave4733SKOKIE LAGOONSGlencoe/Winnetka; Forestway Dr. b/w Willow & Dundee Rds, E of Edens Exp. (I-94)48-5234TAMP                                                                                                                                                                 | 14 | FLATFOOT LAKE          | Chicago; entrance from eastbound I-94, south of 130th St. (in Beaubien Woods)       | 27    |
| 17IDA LAKECountryside; LaGrange Rd. (U.S. 45), north of 67th St3018JOE'S PONDWillow Springs; Willow Springs Rd (104th Ave.), 1 mile south of 95th St3119MAPLE LAKEWillow Springs; Wolf Rd. and 95th St3420MCGINTY SLOUGHLemont; north of 131st St, west of Will-Cook Rd3521MIDLOTHIAN RESERVOIROak Forest; 167th St., west of Cicero Ave3622O'MALLEY PONDSSauk Village; Sauk Trail Rd., west of Burnham Ave3723PAPOOSE LAKEPalos Park; McCarthy Rd. (123rd St.), west of LaGrange Rd (U.S. 45)3824PENNY ROAD PONDBarrington Hills; Penny Rd., west of Old Sutton Rd3925POGIE LAKEOak Forest, 159th St. east of Cicero Avenue, in the Oak Forest Heritage Preserves*26POTAWATOMI PONDWheeling; Dundee Rd., east of Milwaukee Ave4027POWDERHORN LAKEChicago; Brainard Ave., east of Burnham Ave4128ROLLING KNOLLS PONDEigin; Rohrssen Rd. south of Route 58*29SAG QUARRIES EAST/WESTLemont; Route-83 and Archer Ave., at 111th St42-4330SAGANASHKEE SLOUGHPalos Hills; Willow Springs Rd. (104th Ave.) and 107th St44-4531SAUK LAKEChicago Heights; north of Sauk Trail Rd., west of Euclid Ave., and south of 26th St4632SCHILLER PONDSchiller Park; Itving Park Rd., west of Tumberland Ave4733SKOKIE LAGOONSGlencoe/Winnetka; Forestway Dr. b/w Willow & Dundee Rds, E of Edens Exp. (I-94)48-5234TAMPI                                                                                                                                                                 | 15 | GREEN LAKE             | Calumet City; north of 159th St, east of Torrence Ave                               | 28    |
| 18JOE'S PONDWillow Springs; Willow Springs Rd (104th Ave.), 1 mile south of 95th St3119MAPLE LAKEWillow Springs; Wolf Rd. and 95th St3420MCGINTY SLOUGHLemont; north of 131st St, west of Will-Cook Rd3521MIDLOTHIAN RESERVOIROak Forest; 167th St., west of Cicero Ave3622O'MALLEY PONDSSauk Village; Sauk Trail Rd., west of Burnham Ave3723PAPOOSE LAKEPalos Park; McCarthy Rd. (123rd St.), west of LaGrange Rd (U.S. 45)3824PENNY ROAD PONDBarrington Hills; Penny Rd., west of Old Sutton Rd3925POGIE LAKEOak Forest, 159th St east of Cicero Avenue, in the Oak Forest Heritage Preserves*26POTAWATOMI PONDWheeling; Dundee Rd., east of Milwaukee Ave4027POWDERHORN LAKEChicago; Brainard Ave., east of Burnham Ave4128ROLLING KNOLLS PONDElgin; Rohrssen Rd. south of Route 58*29SAG QUARRIES EAST/WESTLemont; Route-83 and Archer Ave., at 111th St42-4330SAGANASHKEE SLOUGHPalos Hills; Willow Springs Rd. (104th Ave.) and 107th St44-4531SAUK LAKEChicago Heights; north of Sauk Trail Rd., west of Euclid Ave., and south of 26th St4632SCHILLER PONDSchiller Park; Irving Park Rd., west of Cumberland Ave4733SKOKIE LAGOONSGlencoe/Winnetka; Forestway Dr. b/w Willow & Dundee Rds, E of Edens Exp. (I-94)48-5234TAMPIER LAKEPalos Park; 131st St between Wolf & Will-Cook Roads54-5535T                                                                                                                                                                 | 16 | HORSETAIL LAKE         | Palos Park; Willow Springs Rd. (104th Ave.), north of McCarthy Rd                   | 29    |
| 19MAPLE LAKEWillow Springs; Wolf Rd. and 95th St3420MCGINTY SLOUGHLemont; north of 131st St, west of Will-Cook Rd3521MIDLOTHIAN RESERVOIROak Forest; 167th St., west of Cicero Ave3622O'MALLEY PONDSSauk Village; Sauk Tail Rd., west of Burnham Ave3723PAPOOSE LAKEPalos Park; McCarthy Rd. (123rd St.), west of LaGrange Rd (U.S. 45)3824PENNY ROAD PONDBarrington Hills; Penny Rd., west of Old Suton Rd3925POGIE LAKEOak Forest, 159th St. east of Cicero Avenue, in the Oak Forest Heritage Preserves*26POTAWATOMI PONDWheeling; Dundee Rd., east of Milwaukee Ave4027POWDERHORN LAKEChicago; Brainard Ave., east of Burnham Ave4128ROLLING KNOLLS PONDElgin; Rohrssen Rd. south of Route 58*29SAG QUARRIES EAST/WESTLemont; Route-83 and Archer Ave., at 111th St42-4330SAGANASHKEE SLOUGHPalos Hills; Willow Springs Rd. (104th Ave.) and 107th St44-4531SAUK LAKEChicago Heights; north of Sauk Trail Rd., west of Cumberland Ave4733SKOKIE LAGOONSGlencoe/Winnetka; Forestway Dr. b/w Willow & Dundee Rds, E of Edens Exp. (I-94)48-5234TAMPIER LAKEPalos Park; 131st St. between Wolf & Will-Cook Roads54-5535THATCHER PONDRiver Forest; Chicago Ave, west of Thatcher Ave*36TRYNER'S PONDTinley Park; Central Ave, south of 175th St5337TUMA LAKEWillow Springs; Willow Springs Rd.                                                                                                                                                                           | 17 | IDA LAKE               | Countryside; LaGrange Rd. (U.S. 45), north of 67th St                               | 30    |
| 20MCGINTY SLOUGHLemont; north of 131st St, west of Will-Cook Rd3521MIDLOTHIAN RESERVOIROak Forest; 167th St, west of Cicero Ave3622O'MALLEY PONDSSauk Village; Sauk Trail Rd, west of Burnham Ave3723PAPOOSE LAKEPalos Park; McCarthy Rd. (123rd St.), west of LaGrange Rd (U.S. 45)3824PENNY ROAD PONDBarrington Hills; Penny Rd, west of Old Sutton Rd3925POGIE LAKEOak Forest, 159th St. east of Cicero Avenue, in the Oak Forest Heritage Preserves*26POTAWATOMI PONDWheeling; Dundee Rd, east of Milwaukee Ave4027POWDERHORN LAKEChicago; Brainard Ave., east of Burnham Ave4128ROLLING KNOLLS PONDElgin; Rohrssen Rd. south of Route 58*29SAG QUARRIES EAST/WESTLemont; Route-83 and Archer Ave., at 111th St42-4330SAGANASHKEE SLOUGHPalos Hills; Willow Springs Rd. (104th Ave.) and 107th St44-4531SAUK LAKEChicago Heights; north of Sauk Trail Rd., west of Euclid Ave., and south of 26th St4632SCHILLER PONDSchiller Park; Irving Park Rd., west of Cumberland Ave4733SKOKIE LAGOONSGlencoe/Winnetka; Forestway Dr. b/w Willow & Dundee Rds, E of Edeens Exp. (I-94)48-5234TAMPIER LAKEPalos Park; Chicago Ave, west of Thatcher Ave*35THATCHER PONDRiver Forest; Chicago Ave, west of Thatcher Ave*36TRYNER'S PONDTinley Park; Central Ave, south of 175th St5337TUMA LAKEWillow                                                                                                                                                                           | 18 | JOE'S POND             | Willow Springs; Willow Springs Rd (104th Ave.), 1 mile south of 95th St             | 31    |
| 21MIDLOTHIAN RESERVOIROak Forest; 167th St., west of Cicero Ave3622O'MALLEY PONDSSauk Village; Sauk Trail Rd., west of Burnham Ave3723PAPOOSE LAKEPalos Park; McCarthy Rd. (123rd St.), west of LaGrange Rd (U.S. 45)3824PENNY ROAD PONDBarrington Hills; Penny Rd., west of Old Sutton Rd3925POGIE LAKEOak Forest, 159th St. east of Cicero Avenue, in the Oak Forest Heritage Preserves*26POTAWATOMI PONDWheeling; Dundee Rd., east of Milwaukee Ave4027POWDERHORN LAKEChicago; Brainard Ave., east of Burnham Ave4128ROLLING KNOLLS PONDElgin; Rohrssen Rd. south of Route 58*29SAG QUARRIES EAST/WESTLemont; Route-83 and Archer Ave., at 111th St42-4330SAGANASHKEE SLOUGHPalos Hills; Willow Springs Rd. (104th Ave.) and 107th St44<-45                                                                                                                                                                                                                                                                                                                                                                                                                                                                                                                                                                                                                                                                                                                           | 19 | MAPLE LAKE             | Willow Springs; Wolf Rd. and 95th St                                                | 34    |
| 22O'MALLEY PONDSSauk Village; Sauk Trail Rd., west of Burnham Ave3723PAPOOSE LAKEPalos Park; McCarthy Rd. (123rd St.), west of LaGrange Rd (U.S. 45)3824PENNY ROAD PONDBarrington Hills; Penny Rd., west of Old Sutton Rd3925POGIE LAKEOak Forest, 159th St. east of Cicero Avenue, in the Oak Forest Heritage Preserves*26POTAWATOMI PONDWheeling; Dundee Rd., east of Milwaukee Ave4027POWDERHORN LAKEChicago; Brainard Ave., east of Burnham Ave4128ROLLING KNOLLS PONDElgin; Rohrssen Rd. south of Route 58*29SAG QUARRIES EAST/WESTLemont; Route-83 and Archer Ave., at 111th St42-4330SAGANASHKEE SLOUGHPalos Hills; Willow Springs Rd. (104th Ave.) and 107th St44-4531SAUK LAKEChicago Heights; north of Sauk Trail Rd., west of Euclid Ave., and south of 26th St4632SCHILLER PONDSchiller Park; Irving Park Rd., west of Cumberland Ave4733SKOKIE LAGOONSGlencoe/Winnetka; Forestway Dr. b/w Willow & Dundee Rds, E of Edens Exp. (I-94)48-5234TAMPIER LAKEPalos Park; 131st St. between Wolf & Will-Cook Roads54-5535THATCHER PONDRiver Forest; Chicago Ave, west of Thatcher Ave*36TRYNER'S PONDTinley Park; Central Ave, south of 175th St5337TUMA LAKEWillow Springs; Willow Springs Rd. (104th Av), between 95th St and 107th St5638TURTLEHEAD LAKE/PONDSPalos Heights; Harlem Ave., south of 135th St57 </td <td>20</td> <td>MCGINTY SLOUGH</td> <td>Lemont; north of 131st St, west of Will-Cook Rd</td> <td>35</td>                                    | 20 | MCGINTY SLOUGH         | Lemont; north of 131st St, west of Will-Cook Rd                                     | 35    |
| 23PAPOOSE LAKEPalos Park; McCarthy Rd. (123rd St.), west of LaGrange Rd (U.S. 45)3824PENNY ROAD PONDBarrington Hills; Penny Rd., west of Old Sutton Rd3925POGIE LAKEOak Forest, 159th St. east of Cicero Avenue, in the Oak Forest Heritage Preserves*26POTAWATOMI PONDWheeling; Dundee Rd., east of Milwaukee Ave4027POWDERHORN LAKEChicago; Brainard Ave., east of Burnham Ave4128ROLLING KNOLLS PONDElgin; Rohrssen Rd. south of Route 58*29SAG QUARRIES EAST/WESTLemont; Route-83 and Archer Ave., at 111th St42-4330SAGANASHKEE SLOUGHPalos Hills; Willow Springs Rd. (104th Ave.) and 107th St44-4531SAUK LAKEChicago Heights; north of Sauk Trail Rd., west of Euclid Ave., and south of 26th St4632SCHILLER PONDSchiller Park; Irving Park Rd., west of Cumberland Ave4733SKOKIE LAGOONSGlencoe/Winnetka; Forestway Dr. b/w Willow & Dundee Rds, E of Edens Exp. (I-94)48-5234TAMPIER LAKEPalos Park; 131st St. between Wolf & Will-Cook Roads54-5535THATCHER PONDRiver Forest; Chicago Ave, west of Thatcher Ave*36TRYNER'S PONDTinley Park; Central Ave, south of 175th St5337TUMA LAKEWillow Springs; Willow Springs Rd. (104th Av), between 95th St and 107th St5638TURTLEHEAD LAKE/PONDSPalos Heights; Harlem Ave., south of 135th St57                                                                                                                                                                                                                     | 21 | MIDLOTHIAN RESERVOIR   | Oak Forest; 167th St., west of Cicero Ave                                           | 36    |
| 24PENNY ROAD PONDBarrington Hills; Penny Rd., west of Old Sutton Rd3925POGIE LAKEOak Forest, 159th St. east of Cicero Avenue, in the Oak Forest Heritage Preserves*26POTAWATOMI PONDWheeling; Dundee Rd., east of Milwaukee Ave4027POWDERHORN LAKEChicago; Brainard Ave., east of Burnham Ave4128ROLLING KNOLLS PONDElgin; Rohrssen Rd. south of Route 58*29SAG QUARRIES EAST/WESTLemont; Route-83 and Archer Ave., at 111th St42-4330SAGANASHKEE SLOUGHPalos Hills; Willow Springs Rd. (104th Ave.) and 107th St44-4531SAUK LAKEChicago Heights; north of Sauk Trail Rd., west of Euclid Ave., and south of 26th St4632SCHILLER PONDGlencoe/Winnetka; Forestway Dr. b/w Willow & Dundee Rds, E of Edens Exp. (I-94)48-5234TAMPIER LAKEPalos Park; 131st St. between Wolf & Will-Cook Roads54-5535THATCHER PONDRiver Forest; Chicago Ave, west of Thatcher Ave*36TRYNER'S PONDTinley Park; Central Ave, south of 175th St5337TUMA LAKEWillow Springs; Willow Springs Rd. (104th Av), between 95th St and 107th St5638TURTLEHEAD LAKE/PONDSPalos Heights; Harlem Ave., south of 135th St57                                                                                                                                                                                                                                                                                                                                                                                | 22 | O'MALLEY PONDS         | Sauk Village; Sauk Trail Rd., west of Burnham Ave                                   | 37    |
| 25POGIE LAKEOak Forest, 159th St. east of Cicero Avenue, in the Oak Forest Heritage Preserves*26POTAWATOMI PONDWheeling; Dundee Rd., east of Milwaukee Ave4027POWDERHORN LAKEChicago; Brainard Ave., east of Burnham Ave4128ROLLING KNOLLS PONDElgin; Rohrssen Rd. south of Route 58*29SAG QUARRIES EAST/WESTLemont; Route-83 and Archer Ave., at 111th St42-4330SAGANASHKEE SLOUGHPalos Hills; Willow Springs Rd. (104th Ave.) and 107th St44-4531SAUK LAKEChicago Heights; north of Sauk Trail Rd., west of Euclid Ave., and south of 26th St4632SCHILLER PONDSchiller Park; Irving Park Rd., west of Cumberland Ave4733SKOKIE LAGOONSGlencoe/Winnetka; Forestway Dr. b/w Willow & Dundee Rds, E of Edens Exp. (I-94)48-5234TAMPIER LAKEPalos Park; 131st St. between Wolf & Will-Cook Roads54-5535THATCHER PONDRiver Forest; Chicago Ave, west of Thatcher Ave*36TRYNER'S PONDTinley Park; Central Ave, south of 175th St5337TUMA LAKEWillow Springs; Willow Springs Rd. (104th Av), between 95th St and 107th St5638TURTLEHEAD LAKE/PONDSPalos Heights; Harlem Ave., south of 135th St57                                                                                                                                                                                                                                                                                                                                                                             | 23 | PAPOOSE LAKE           | Palos Park; McCarthy Rd. (123rd St.), west of LaGrange Rd (U.S. 45)                 | 38    |
| 26POTAWATOMI PONDWheeling; Dundee Rd., east of Milwaukee Ave4027POWDERHORN LAKEChicago; Brainard Ave., east of Burnham Ave4128ROLLING KNOLLS PONDElgin; Rohrssen Rd. south of Route 58*29SAG QUARRIES EAST/WESTLemont; Route-83 and Archer Ave., at 111th St42-4330SAGANASHKEE SLOUGHPalos Hills; Willow Springs Rd. (104th Ave.) and 107th St44<-45                                                                                                                                                                                                                                                                                                                                                                                                                                                                                                                                                                                                                                                                                                                                                                                                                                                                                                                                                                                                                                                                                                                     | 24 | PENNY ROAD POND        | Barrington Hills; Penny Rd., west of Old Sutton Rd                                  | 39    |
| 27POWDERHORN LAKEChicago; Brainard Ave., east of Burnham Ave4128ROLLING KNOLLS PONDElgin; Rohrssen Rd. south of Route 58*29SAG QUARRIES EAST/WESTLemont; Route-83 and Archer Ave., at 111th St42-4330SAGANASHKEE SLOUGHPalos Hills; Willow Springs Rd. (104th Ave.) and 107th St44-4531SAUK LAKEChicago Heights; north of Sauk Trail Rd., west of Euclid Ave., and south of 26th St4632SCHILLER PONDSchiller Park; Irving Park Rd., west of Cumberland Ave4733SKOKIE LAGOONSGlencoe/Winnetka; Forestway Dr. b/w Willow & Dundee Rds, E of Edens Exp. (I-94)48-5234TAMPIER LAKEPalos Park; 131st St. between Wolf & Will-Cook Roads54-5535THATCHER PONDRiver Forest; Chicago Ave, west of Thatcher Ave*36TRYNER'S PONDTinley Park; Central Ave, south of 175th St5337TUMA LAKEWillow Springs; Willow Springs Rd. (104th Av), between 95th St and 107th St5638TURTLEHEAD LAKE/PONDSPalos Heights; Harlem Ave., south of 135th St57                                                                                                                                                                                                                                                                                                                                                                                                                                                                                                                                         | 25 | POGIE LAKE             | Oak Forest, 159th St. east of Cicero Avenue, in the Oak Forest Heritage Preserves   | *     |
| 28ROLLING KNOLLS PONDElgin; Rohrssen Rd. south of Route 58*29SAG QUARRIES EAST/WESTLemont; Route-83 and Archer Ave., at 111th St42-4330SAGANASHKEE SLOUGHPalos Hills; Willow Springs Rd. (104th Ave.) and 107th St44-4531SAUK LAKEChicago Heights; north of Sauk Trail Rd., west of Euclid Ave., and south of 26th St4632SCHILLER PONDSchiller Park; Irving Park Rd., west of Cumberland Ave4733SKOKIE LAGOONSGlencoe/Winnetka; Forestway Dr. b/w Willow & Dundee Rds, E of Edens Exp. (I-94)48-5234TAMPIER LAKEPalos Park; 131st St. between Wolf & Will-Cook Roads54-5535THATCHER PONDRiver Forest; Chicago Ave, west of Thatcher Ave*36TRYNER'S PONDTinley Park; Central Ave, south of 175th St5337TUMA LAKEWillow Springs; Willow Springs Rd. (104th Av), between 95th St and 107th St5638TURTLEHEAD LAKE/PONDSPalos Heights; Harlem Ave., south of 135th St57                                                                                                                                                                                                                                                                                                                                                                                                                                                                                                                                                                                                       | 26 | POTAWATOMI POND        | Wheeling; Dundee Rd., east of Milwaukee Ave                                         | 40    |
| 29SAG QUARRIES EAST/WESTLemont; Route-83 and Archer Ave., at 111th St42-4330SAGANASHKEE SLOUGHPalos Hills; Willow Springs Rd. (104th Ave.) and 107th St44-4531SAUK LAKEChicago Heights; north of Sauk Trail Rd., west of Euclid Ave., and south of 26th St4632SCHILLER PONDSchiller Park; Irving Park Rd., west of Cumberland Ave4733SKOKIE LAGOONSGlencoe/Winnetka; Forestway Dr. b/w Willow & Dundee Rds, E of Edens Exp. (I-94)48-5234TAMPIER LAKEPalos Park; 131st St. between Wolf & Will-Cook Roads54-5535THATCHER PONDRiver Forest; Chicago Ave, west of Thatcher Ave*36TRYNER'S PONDTinley Park; Central Ave, south of 175th St5337TUMA LAKEWillow Springs; Willow Springs Rd. (104th Av), between 95th St and 107th St5638TURTLEHEAD LAKE/PONDSPalos Heights; Harlem Ave., south of 135th St57                                                                                                                                                                                                                                                                                                                                                                                                                                                                                                                                                                                                                                                                  | 27 | POWDERHORN LAKE        | Chicago; Brainard Ave., east of Burnham Ave                                         | 41    |
| 30SAGANASHKEE SLOUGHPalos Hills; Willow Springs Rd. (104th Ave.) and 107th St44-4531SAUK LAKEChicago Heights; north of Sauk Trail Rd., west of Euclid Ave., and south of 26th St4632SCHILLER PONDSchiller Park; Irving Park Rd., west of Cumberland Ave4733SKOKIE LAGOONSGlencoe/Winnetka; Forestway Dr. b/w Willow & Dundee Rds, E of Edens Exp. (I-94)48-5234TAMPIER LAKEPalos Park; 131st St. between Wolf & Will-Cook Roads54-5535THATCHER PONDRiver Forest; Chicago Ave, west of Thatcher Ave*36TRYNER'S PONDTinley Park; Central Ave, south of 175th St5337TUMA LAKEWillow Springs; Willow Springs Rd. (104th Av), between 95th St and 107th St5638TURTLEHEAD LAKE/PONDSPalos Heights; Harlem Ave., south of 135th St57                                                                                                                                                                                                                                                                                                                                                                                                                                                                                                                                                                                                                                                                                                                                            | 28 | ROLLING KNOLLS POND    | Elgin; Rohrssen Rd. south of Route 58                                               | *     |
| 31SAUK LAKEChicago Heights; north of Sauk Trail Rd., west of Euclid Ave., and south of 26th St4632SCHILLER PONDSchiller Park; Irving Park Rd., west of Cumberland Ave4733SKOKIE LAGOONSGlencoe/Winnetka; Forestway Dr. b/w Willow & Dundee Rds, E of Edens Exp. (I-94)48-5234TAMPIER LAKEPalos Park; 131st St. between Wolf & Will-Cook Roads54-5535THATCHER PONDRiver Forest; Chicago Ave, west of Thatcher Ave*36TRYNER'S PONDTinley Park; Central Ave, south of 175th St5337TUMA LAKEWillow Springs; Willow Springs Rd. (104th Av), between 95th St and 107th St5638TURTLEHEAD LAKE/PONDSPalos Heights; Harlem Ave., south of 135th St57                                                                                                                                                                                                                                                                                                                                                                                                                                                                                                                                                                                                                                                                                                                                                                                                                              | 29 | SAG QUARRIES EAST/WEST | Lemont; Route-83 and Archer Ave., at 111th St                                       | 42-43 |
| 32SCHILLER PONDSchiller Park; Irving Park Rd., west of Cumberland Ave4733SKOKIE LAGOONSGlencoe/Winnetka; Forestway Dr. b/w Willow & Dundee Rds, E of Edens Exp. (I-94)48-5234TAMPIER LAKEPalos Park; 131st St. between Wolf & Will-Cook Roads54-5535THATCHER PONDRiver Forest; Chicago Ave, west of Thatcher Ave*36TRYNER'S PONDTinley Park; Central Ave, south of 175th St5337TUMA LAKEWillow Springs; Willow Springs Rd. (104th Av), between 95th St and 107th St5638TURTLEHEAD LAKE/PONDSPalos Heights; Harlem Ave., south of 135th St57                                                                                                                                                                                                                                                                                                                                                                                                                                                                                                                                                                                                                                                                                                                                                                                                                                                                                                                              | 30 | SAGANASHKEE SLOUGH     | Palos Hills; Willow Springs Rd. (104th Ave.) and 107th St                           | 44-45 |
| 33SKOKIE LAGOONSGlencoe/Winnetka; Forestway Dr. b/w Willow & Dundee Rds, E of Edens Exp. (I-94)48–5234TAMPIER LAKEPalos Park; 131st St. between Wolf & Will-Cook Roads54–5535THATCHER PONDRiver Forest; Chicago Ave, west of Thatcher Ave*36TRYNER'S PONDTinley Park; Central Ave, south of 175th St5337TUMA LAKEWillow Springs; Willow Springs Rd. (104th Av), between 95th St and 107th St5638TURTLEHEAD LAKE/PONDSPalos Heights; Harlem Ave., south of 135th St57                                                                                                                                                                                                                                                                                                                                                                                                                                                                                                                                                                                                                                                                                                                                                                                                                                                                                                                                                                                                     | 31 | SAUK LAKE              | Chicago Heights; north of Sauk Trail Rd., west of Euclid Ave., and south of 26th St | 46    |
| 34TAMPIER LAKEPalos Park; 131st St. between Wolf & Will-Cook Roads54-5535THATCHER PONDRiver Forest; Chicago Ave, west of Thatcher Ave*36TRYNER'S PONDTinley Park; Central Ave, south of 175th St5337TUMA LAKEWillow Springs; Willow Springs Rd. (104th Av), between 95th St and 107th St5638TURTLEHEAD LAKE/PONDSPalos Heights; Harlem Ave., south of 135th St57                                                                                                                                                                                                                                                                                                                                                                                                                                                                                                                                                                                                                                                                                                                                                                                                                                                                                                                                                                                                                                                                                                         | 32 | SCHILLER POND          | Schiller Park; Irving Park Rd., west of Cumberland Ave                              | 47    |
| 35THATCHER PONDRiver Forest; Chicago Ave, west of Thatcher Ave*36TRYNER'S PONDTinley Park; Central Ave, south of 175th St5337TUMA LAKEWillow Springs; Willow Springs Rd. (104th Av), between 95th St and 107th St5638TURTLEHEAD LAKE/PONDSPalos Heights; Harlem Ave., south of 135th St57                                                                                                                                                                                                                                                                                                                                                                                                                                                                                                                                                                                                                                                                                                                                                                                                                                                                                                                                                                                                                                                                                                                                                                                | 33 | SKOKIE LAGOONS         | Glencoe/Winnetka; Forestway Dr. b/w Willow & Dundee Rds, E of Edens Exp. (I-94)     | 48-52 |
| 36TRYNER'S PONDTinley Park; Central Ave, south of 175th St5337TUMA LAKEWillow Springs; Willow Springs Rd. (104th Av), between 95th St and 107th St5638TURTLEHEAD LAKE/PONDSPalos Heights; Harlem Ave., south of 135th St57                                                                                                                                                                                                                                                                                                                                                                                                                                                                                                                                                                                                                                                                                                                                                                                                                                                                                                                                                                                                                                                                                                                                                                                                                                               | 34 | TAMPIER LAKE           | Palos Park; 131st St. between Wolf & Will-Cook Roads                                | 54-55 |
| 37TUMA LAKEWillow Springs; Willow Springs Rd. (104th Av), between 95th St and 107th St5638TURTLEHEAD LAKE/PONDSPalos Heights; Harlem Ave., south of 135th St57                                                                                                                                                                                                                                                                                                                                                                                                                                                                                                                                                                                                                                                                                                                                                                                                                                                                                                                                                                                                                                                                                                                                                                                                                                                                                                           | 35 | THATCHER POND          | River Forest; Chicago Ave, west of Thatcher Ave                                     | *     |
| 38       TURTLEHEAD LAKE/PONDS       Palos Heights; Harlem Ave., south of 135th St       57                                                                                                                                                                                                                                                                                                                                                                                                                                                                                                                                                                                                                                                                                                                                                                                                                                                                                                                                                                                                                                                                                                                                                                                                                                                                                                                                                                              | 36 | TRYNER'S POND          | Tinley Park; Central Ave, south of 175th St                                         | 53    |
|                                                                                                                                                                                                                                                                                                                                                                                                                                                                                                                                                                                                                                                                                                                                                                                                                                                                                                                                                                                                                                                                                                                                                                                                                                                                                                                                                                                                                                                                          | 37 | TUMA LAKE              | Willow Springs; Willow Springs Rd. (104th Av), between 95th St and 107th St         | 56    |
| 39WAMPUM LAKEThornton; Thornton-Lansing Rd., 1½ mile west of Torrence Ave58                                                                                                                                                                                                                                                                                                                                                                                                                                                                                                                                                                                                                                                                                                                                                                                                                                                                                                                                                                                                                                                                                                                                                                                                                                                                                                                                                                                              | 38 | TURTLEHEAD LAKE/PONDS  | Palos Heights; Harlem Ave., south of 135th St                                       | 57    |
|                                                                                                                                                                                                                                                                                                                                                                                                                                                                                                                                                                                                                                                                                                                                                                                                                                                                                                                                                                                                                                                                                                                                                                                                                                                                                                                                                                                                                                                                          | 39 | WAMPUM LAKE            | Thornton; Thornton-Lansing Rd., $1\frac{1}{2}$ mile west of Torrence Ave            | 58    |