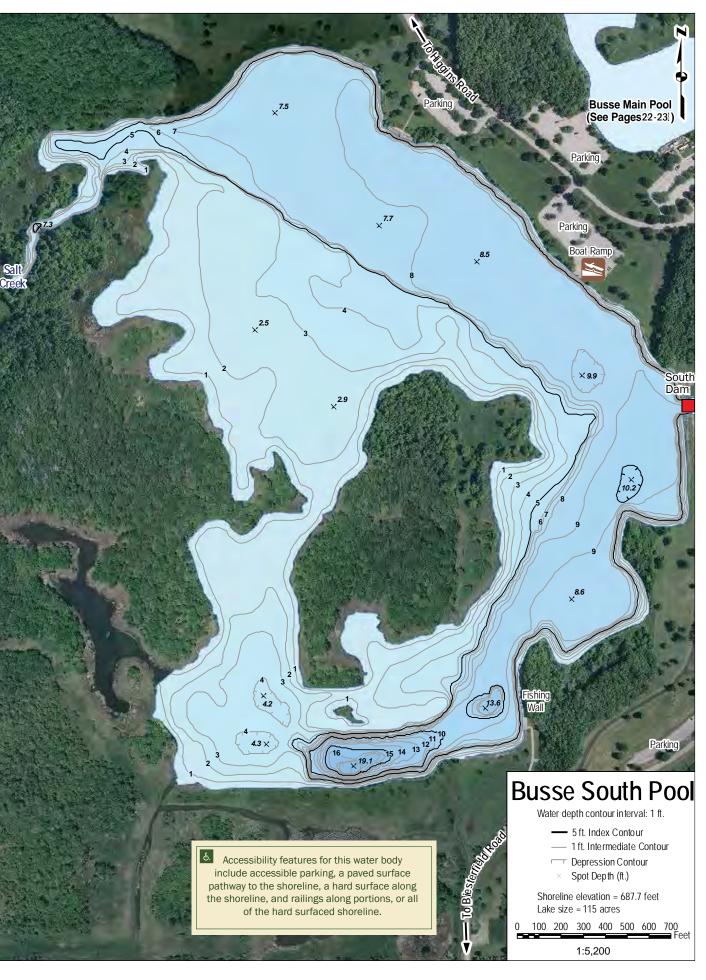

Accessible fishing areas are located at Busse Reservoir-Main Pool, Busse Reservoir-South Pool, Flatfoot Lake, Maple Lake, Saganashkee Slough, Skokie Lagoons, Tampier Lake, and Pogie Lake. See individual lake maps for more details.

### **ELECTRIC MOTORS ONLY**

(Gas motors must be removed from watercraft)

- Beck Lake: Canoes, kayaks, rowboats, sailboats; Central & River Rd, Des Plaines
- Big Bend Lake: Canoes, kayaks, rowboats, sailboats; East River Rd, south of Golf Rd, Des Plaines
- Busse Lake: Canoes, kayaks, rowboats, sailboats permitted in Main Lake & South Pool, ramps in both. Boat rental at Main Lake. Higgins Rd & I-290, Elk Grove Village
- Maple Lake: Boat rental, no private boats; Wolf Rd. & 95th St, Willow Springs
- Powderhorn Lake: Canoes, kayaks, rowboats, sailboats; Brainard Ave. east of Burnham Ave, Chicago
- Saganashkee Slough: Canoes, kayaks, rowboats; canoe/kayak rental; boat launch at west parking lot, 107th Street, between Archer Ave. & Willow Springs Road
- Skokie Lagoons: Canoes, kayaks, rowboats, sailboats; canoe/kayak rental; between Dundee & Willow Roads, east of the Edens Expressway
- Tampier Lake: Canoes, kayaks, rowboats; boat rental; 131st Street, west of Wolf Road