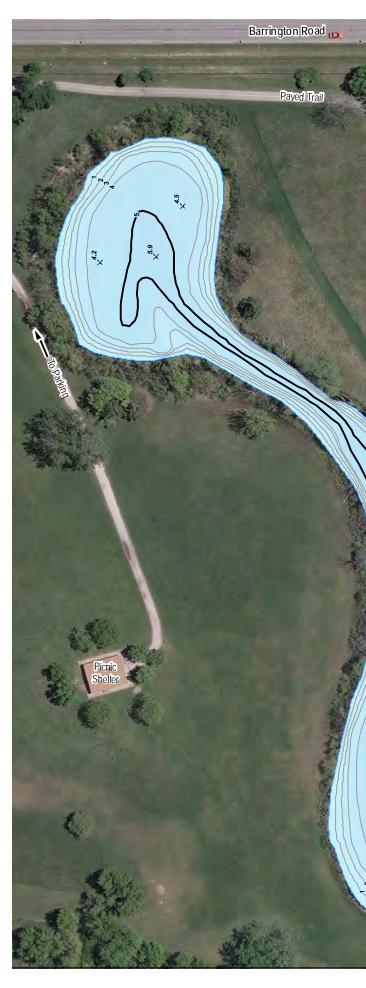

# Map Index of the Designated Fishing Lakes Forest Preserves of Cook County

| 1         ARROWHEAD LAKE         Palos Heights; 135th St, east of Harlem Ave         9           2         AXEHEAD LAKE         Park Ridge; Touhy Ave., east of River Rd. and the Tri-State Tollway (I-294)         10           3         BARRINGTON RD POND         Hoffman Estates; Barrington Rd, south of Higgins Rd         11           4         BECK LAKE         Des Phines; Central Rd, Detween River Rd and the Tri-State Tollway (I-294)         13           6         BELLEX LAKE         Park Ridge; Busse Higgins Rd, west of Beverty Rd         15           7         BEVERLY LAKE         Hoffman Estates; Higgins Rd, seat of Beverty Rd         16           9         BODE LAKES         Hoffman Estates; Bode Rd, a south of GR Rd         16           9         BODE LAKES         Hoffman Estates; Bode Rd, a south of Sth St         19           11         BUSSE RESERVOIR         Elk Grove Village; Higgins Rd, east of RT-53/-290         20-25           12         CERMAK QUARRY         Lyons; Oglidan Av, & mile west of Hafma Ave         26           13         DEER GROVE LAKE         Palatine; Quentin Rd, north of Dundee Rd (in Deer Grove Preserve West)         *           14         FLATFOOT LAKE         Chicago; entrance from eastbouid 194, south of 150th St.         30           15         GREEN LAKE         Calumet City, north of 159th St. east of Torence                                                 | #  | LAKE                   | LOCATION                                                                            | PAGE  |
|--------------------------------------------------------------------------------------------------------------------------------------------------------------------------------------------------------------------------------------------------------------------------------------------------------------------------------------------------------------------------------------------------------------------------------------------------------------------------------------------------------------------------------------------------------------------------------------------------------------------------------------------------------------------------------------------------------------------------------------------------------------------------------------------------------------------------------------------------------------------------------------------------------------------------------------------------------------------------------------------------------------------------------------------------------------------------------------------------------------------------------------------------------------------------------------------------------------------------------------------------------------------------------------------------------------------------------------------------------------------------------------------------------------------------------------------------------------------------|----|------------------------|-------------------------------------------------------------------------------------|-------|
| 2         AXEHEAD LAKE         Park Ridge; Touthy Ave., east of River Rd. and the Ti-State Tollway (I-294)         10           3         BARRINGTON RD POND         Hoffman Estates; Barrington Rd, south of Higgins Rd         11           4         BECK LAKE         Des Plaines; Central Rd, between River Rd and the Ti-State Tollway (I-294)         12           5         BELLEAU LAKE         Des Riding; Busse Highway, west of the Ti-State Tollway (I-294)         13           6         BELLY DEEP SLOUGH         Palos Hills; LaGrange Rd (U.S. Route 45), 1/2 mile south of 95th St         14           7         BEVERLY LAKE         Hoffman Estates; Bod Rd Rd, and the States Toldway (I-294)         15           8         BIG BEND LAKE         Des Plaines; East River Rd, south of 061 Rd         17-18           9         BODE LAKES         Hoffman Estates; Bod Rd Rd, 1 mile west of Barrington Rd         17-18           10         BULLFROG LAKE         Willow Springs; Wolf Rd, south of 95th St         19           11         BUSSE RESERVOIR         Elk Grove Vilage; Higgins Rd, east of RT-53/L290         20-25           12         CERMAK QUARRY         Lyons; Ogden Av, ½ mile west of Harlem Ave         28           14         FLATFOOT LAKE         Chicago; entrance from eastbound 1-94, south of 130th St. (in Beaubien Woods)         27           15         GREEN LAKE                                       |    | ARROWHEAD LAKE         | Palos Heights; 135th St, east of Harlem Ave                                         | 9     |
| 3         BARRINGTON RD POND         Hoffman Estates; Barrington Rd, south of Higgins Rd         11           4         BECK LAKE         Des Plaines; Central Rd, between River Rd and the Th-State Tollway (I-294)         12           5         BELLEAU LAKE         Park Ridge; Busse Highway, west of the Th-State Tollway (I-294)         13           6         BELLY DEEP SLOUGH         Palos Hills; LaGrange Rd (U.S. Route 45), 1/2 mile south of 95th St         14           7         BEVERTY LAKE         Hoffman Estates; Higgins Rd, west of Barrington Rd         17-18           80         BODE LAKES         Hoffman Estates; Higgins Rd, east of RF-37/L290         20-25           10         BULLFROG LAKE         Willow Springs; Wolf Rd, south of 95th St         14           11         BUSSE RESERVOIR         Elic Grove Village; Higgins Rd, east of RF-37/L290         20-25           12         CERMAK QUARRY         Lyons; Ogden Av, ½ mile west of Harlem Ave         26           13         DEER GROVE LAKE         Palatine; Quentin Rd, north of Dundee Rd (In Deer Grove Preserve West)         *           14         FLATFOOT LAKE         Chicago; entrance from eastbound 1-94, south of 130th St. (in Beaubien Woods)         27           15         GREEN LAKE         Calumet City; north of 151th St. east of Torrence Ave         28           16         HORSETAIL LAKE <td></td> <td></td> <td></td> <td>10</td> |    |                        |                                                                                     | 10    |
| 4         BECK LAKE         Des Plaines; Central RJ, between River Rd and the Tir-State Tollway (I-294)         12           5         BELLEAU LAKE         Park Ridge; Busse Highway, west of the Tir-State Tollway (I-294)         13           6         BELLY DEEP SLOUGH         Palos Hills; LaGrange Rd (U.S. Route 45), 1/2 mile south of 95th St         14           7         BEVERVL LAKE         Hoffman Estates; Hagins Rd, west of Berwing Rd         15           8         BIG BEND LAKE         Des Plaines; East River Rd, south of Golf Rd         16           9         BODE LAKES         Hoffman Estates; Bode Rd, 1 mile west of Barrington Rd         17-18           10         BULLFROG LAKE         Willow Springs; Wolf Rd, south of 55h St         19           11         BUSSE RESERVOIR         Elk Grove Vilage; Higgins Rd, east of RT-53/L-290         20-25           12         CERMAK QUARRY         Lyons; Ogden Av, ½ mile west of Hartem Ave         26           13         DEER GROVE LAKE         Palos Park; Willow Springs Rd, 104th Ave.), north of 130th St. (in Baublen Woods)         27           15         GREEN LAKE         Calumet City; north of 159th St, east of Torence Ave         28           16         HORSETAIL LAKE         Palos Park; Willow Springs; Will Make, Jonth of 67th St         30           18         JOE'S POND         Willow Spring                                                |    |                        |                                                                                     |       |
| 5       BELLEAU LAKE       Park Ridge; Busse Highway, west of the Tin-State Tollway (I-294)       1.3         6       BELLY DEEP SLOUGH       Palos Hills; LaGrange Rd (U.S. Route 45), 1/2 mile south of 95th St       1.4         7       BEVERLY LAKE       Hoftman Estates; Higgins Rd, west of Bevrity Rd       1.5         8       BIG BEND LAKE       Des Plaines; East River Rd, south of Golf Rd       1.6         9       BODE LAKES       Hoftman Estates; Bode Rd, I mile west of Barrington Rd       1.7-1.8         10       BULLFROG LAKE       Willow Springs; Wolf Rd, south of 95th St       1.9         11       BUSSE RESERVOIR       Elk Grove Village; Higgins Rd, east of RT-53/t-290       20-25         12       CERMAK QUARRY       Lyon; Ogden Av, ½ mile west of Harlem Ave       26         13       DEER GROVE LAKE       Palatine; Quentin Rd, north of Dundee Rd (in Deer Grove Preserve West)       *         14       FLATFOOT LAKE       Calumet City; north of 159th St, east of Torrence Ave       28         16       HORSETAIL LAKE       Palos Park; Willow Springs; Will Wow Springs Rd (104th Ave.), north of McCarthy Rd       29         17       IDA LAKE       Countryside; LaGrange Rd, (104th Ave.), 1 mile south of 95th St       31         19       MAPLE LAKE       Willow Springs; Will Wow Springs Rd (104th Ave.), 1 mile south of 95th St                                                                        |    |                        |                                                                                     |       |
| 6BELLY DEEP SLOUGHPalos Hilis; LaGrange Rd (U.S. Route 45), 1/2 mile south of 95th St147BEVERLY LAKEHoffman Estates; Higgins Rd, west of Beverly Rd158BIG BEND LAKEDes Plaines; East River Rd, south of 6olf Rd169BODE LAKESHoffman Estates; Bode Rd, 1 mile west of Barrington Rd17-1810BULLFROG LAKEWillow Springs; Wolf Rd, south of 95th St1911BUSSE RESERVOIRElk Grove Village; Higgins Rd, east of RT-53/I-29020-2512CERMAK QUARRYLyons; Ogden Av, ½ mile west of Harlem Ave2613DEER GROVE LAKEPalatine; Quentin Rd, north of Dundee Rd (in Deer Grove Preserve West)*14FLATFOOT LAKEChicago; entrance from eastbound I-94, south of 130th St. (in Beaubien Woods)2715GREEN LAKECalumet City; north of 159th St, east of Torence Ave2816HORSETAIL LAKEPalos Park; Willow Springs; Willow Springs; Rd. (104th Ave.), north of McCarthy Rd2917IDA LAKECountryside; LaGrange Rd. (U.S. 45), north of 67th St3018JOE'S PONDWillow Springs; Wolf Rd. and 95th St3120MCGINTY SLOUGHLemont; north of 131st St, west of Will-Cook Rd3521MIDLOTHIAN RESERVOIROak Forest; 157th St., west of Cicero Ave3622O'MALLEY PONDSSauk Village; Sauk Trail Rd, west of Glaring Rd (U.S. 45), west of LaGrange Rd (U.S. 45)3824PENNY ROAD PONDBarrington Hills; Penny Rd, west of Idarinage Rd (U.S. 45)3825POGIE LAKE                                                                                                                                                                 |    |                        |                                                                                     |       |
| 7BEVERLY LAKEHoffman Estates; Higgins Rd, west of Beverly Rd158BIG BEND LAKEDes Plaines; East River Rd, south of Golf Rd169BODE LAKESHoffman Estates; Bode Rd, 1 mile west of Barrington Rd17-1810BULLFROG LAKEWillow Springs; Wolf Rd, south of 95th St1911BUSSE RESERVOIRElk Grove Village; Higgins Rd, east of RT-53/1-29020-2512CERMAK QUARRYLyons; Ogden Av, ½ mile west of Harlem Ave2613DEER GROVE LAKEPalatine; Quentin Rd, north of Dundee Rd (in Deer Grove Preserve West)*14FLATFOOT LAKEChicago; entrance from eastbound I-94, south of 130th St. (in Beaubien Woods)2715GREEN LAKECalumet City; north of 159th St, east of Torrence Ave2816HORSETAIL LAKEPalos Park; Willow Springs Rd. (104th Ave.), north of McCarthy Rd2917IDA LAKECountryside; LaGrange Rd. (U.S. 45), north of 67th St3018JOE'S PONDWillow Springs; Wolf Rd. and 95th St3119MAPLE LAKEWillow Springs; Wolf Rd. and 95th St3620O'MALLEY PONDSSauk Village; Sauk Trail Rd., west of Burnham Ave3723PAPOOSE LAKEPalos Park; McCarthy Rd. (123rd St.), west of LaGrange Rd (U.S. 45)3824PENNY ROAD PONDBarington Hills; Penny Rd., west of Guroham Ave4027POWDERHORN LAKEOnk Forest, 159th St. east of Gicen Avenue, in the 0ak Forest Heritage Preserves*28POGIE LAKEOak Forest, 159th St. east of Gicen Avenue,                                                                                                                                                                          |    |                        |                                                                                     |       |
| 8         BIG BEND LAKE         Des Plaines; East River Rd, south of Golf Rd         16           9         BODE LAKES         Hoffman Estates; Bode Rd, 1 mile west of Barrington Rd         17-18           10         BULLFROG LAKE         Willow Springs; Wolf Rd, south of 95th St         19           11         BUSSE RESERVOIR         Elk Grove Village; Higgins Rd, east of RT-53/L-290         20-25           12         CERMAK QUARRY         Lyons; Ogden Av, ½ mile west of Harlem Ave         26           13         DEER GROVE LAKE         Palatine; Quentin Rd, north of Dundee Rd (in Deer Grove Preserve West)         *           14         FLATFOOT LAKE         Chicago; entrance from eastbound I-94, south of 130th St. (in Beaubien Woods)         27           15         GREEN LAKE         Calumet City; north of 159th St, east of Torrence Ave         28           16         HORSETAIL LAKE         Countryside; LaGrange Rd. (U.S. 45), north of McCarthy Rd         29           17         IDA LAKE         Countryside; LaGrange Rd. (U.S. 45), north of 95th St         31           19         MAPLE LAKE         Willow Springs; Will Rd. and 95th St         34           20         MCGINTY SLOUGH         Lernont; north of 131st St, west of Cicero Ave         36           21         MIDLOTHIAN RESERVOIR         Oak Forest; 167th St., west of Cicero Ave                                                          |    |                        |                                                                                     |       |
| 9BODE LAKESHoffman Estates; Bode Rd, 1 mile west of Barrington Rd17-1810BULLFROG LAKEWillow Springs; Wolf Rd, south of 95th St1911BUSSE RESERVOIRElk Grove Village; Higgins Rd, east of RT-53/1-29020-2512CERMAK QUARRYLyons; Ogden Av, ½ mile west of Harlen Ave2613DEER GROVE LAKEPalatine; Quentin Rd, north of Dundee Rd (in Deer Grove Preserve West)*14FLATFOOT LAKEChicago; entrance from eastbound 1-94, south of 130th St. (in Beaubien Woods)2715GREEN LAKECalumet City; north of 159th St, east of Torrence Ave2816HORSETAIL LAKEPalos Park; Willow Springs Rd. (104th Ave.), north of McCarthy Rd2917IDA LAKECountryside; LaGrange Rd. (U.S. 45), north of 67th St3018JOE'S PONDWillow Springs; Willow Springs Rd (104th Ave.), 1 mile south of 95th St3119MAPLE LAKEWillow Springs; Wolf Rd. and 95th St3420MCGINTY SLOUGHLemont; north of 131st St, west of Will-Cook Rd3521MIDLOTHIAN RESERVOIROak Forest; 167th St., west of Gloro Ave3622O'MALLEY PONDSSauk Yillage; Sauk Trail Rd., west of JGrange Rd (U.S. 45)3824PENNY ROAD PONDBarrington Hillis; Penny Rd., west of Old Sutton Rd3925POGIE LAKEPalos Park; McCarthy Rd. (123rd St.), west of LaGrange Rd (U.S. 45)3826POTAWATOMI PONDWheeling. Dundee Rd., east of Burnham Ave4128ROLLING KNOLLS PONDElgin; Rohrssen Rd.                                                                                                                                                                          |    |                        |                                                                                     |       |
| 10BULLFROG LAKEWillow Springs; Wolf Rd, south of 95th St1911BUSSE RESERVOIRElk Grove Village; Higgins Rd, east of RT-53/I-29020-2512CERMAK QUARRYLyons; Ogden Av, ½ mile west of Harlem Ave2613DEER GROVE LAKEPalatine; Quentin Rd, north of Dundee Rd (in Deer Grove Preserve West)*14FLATFOOT LAKEChicago; entrance from eastbound I-94, south of 130th St. (in Beaubien Woods)2715GREEN LAKECalumet City; north of 159th St, east of Torrence Ave2816HORSETAIL LAKEPalos Park; Willow Springs Rd. (104th Ave.), north of McCarthy Rd2917IDA LAKECountryside; LaGrange Rd. (U.S. 45), north of 67th St3018JOE'S PONDWillow Springs; Will Wa Springs Rd (104th Ave.), 1 mile south of 95th St3119MAPLE LAKEWillow Springs; Wolf Rd. and 95th St3620O'MALLEY PONDSSauk Village; Sauk Trail Rd., west of Will-Cook Rd3521MIDLOTHIAN RESERVOIROak Forest; 167th St., west of Gleoro Ave3723PAPOOSE LAKEPalos Park; McCarthy Rd. (123 dt St.), west of LaGrange Rd (U.S. 45)3824PEINY ROAD PONDBarrington Hills; Penny Rd., west of Old Sutton Rd3925POGIE LAKEOak Forest; 159th St. east of Gleoro Avenue, in the Oak Forest Heritage Preserves*26POTAWATOMI PONDWheeling; Dundee Rd., east of Milwakkee Ave4027POWDERHORN LAKEChicago, Brainard Ave., east of Glumcharda Ave., and south of 26th St42-4330 <td< td=""><td>9</td><td>BODE LAKES</td><td></td><td></td></td<>                                                                                               | 9  | BODE LAKES             |                                                                                     |       |
| 11BUSSE RESERVOIRElk Grove Village; Higgins Rd, east of RT-53/I-29020-2512CERMAK QUARRYLyons; Ogden Av, ½ mile west of Harlem Ave2613DEER GROVE LAKEPalatine; Quentin Rd, north of Dundee Rd (in Deer Grove Preserve West)*14FLATFOOT LAKEChicago; entrance from eastbound I-94, south of 130th St (in Beaubien Woods)2715GREEN LAKECalumet City; north of 159th St, east of Torrence Ave2816HORSETAIL LAKEPalos Park; Willow Springs Rd. (104th Ave.), north of McCarthy Rd2917IDA LAKECountryside; LaGrange Rd. (U.S. 45), north of McCarthy Rd3018JOE'S PONDWillow Springs; Willow Springs Rd (104th Ave.), 1 mile south of 95th St3119MAPLE LAKEWillow Springs; Wolf Rd. and 95th St3420MCGINTY SLOUGHLemont; north of 131st St, west of Will-Cook Rd3521MIDLOTHIAN RESERVOIROak Forest; 167th St, west of Gicero Ave3622O'MALLEY PONDSSauk Village; Sauk Trail Rd., west of Idarange Rd (U.S. 45)3824PEINY ROAD PONDBarrington Hills; Penny Rd., west of Idarange Rd (U.S. 45)3825POGIE LAKEOak Forest, 159th St. east of Cicero Avenue, in the Oak Forest Heritage Preserves*26POTAWATOMI PONDWheeling; Dundee Rd., east of Milwaukee Ave4027POWDERHORN LAKEChicago, Brainard Ave., east of Giurb Ave., and 107th St44-4533SAGANASHKEE SLOUGHPalos Hills; Willow Springs Rd. (104th Ave.) and 107th St44-45                                                                                                                                                        |    |                        | -                                                                                   |       |
| 12CERMAK QUARRYLyons; Ogden Av, ½ mile west of Harlem Ave2613DEER GROVE LAKEPalatine; Quentin Rd, north of Dundee Rd (in Deer Grove Preserve West)*14FLATFOOT LAKEChicago; entrance from eastbound I-94, south of 130th St. (in Beaubien Woods)2715GREEN LAKECalumet City; north of 159th St, east of Torence Ave2816HORSETAIL LAKEPalos Park; Willow Springs Rd. (104th Ave.), north of McCarthy Rd2917IDA LAKECountryside; LaGrange Rd. (U.S. 45), north of 67th St3018JOE'S PONDWillow Springs; Willow Springs Rd (104th Ave.), 1 mile south of 95th St3120MCGINTY SLOUGHLemont; north of 131st St, west of Will-Cook Rd3521MIDLOTHIAN RESERVOIROak Forest; 167th St., west of Cicero Ave3622O'MALLEY PONDSSauk Village; Sauk Trail Rd., west of IdG Sutton Rd3925PAPOOSE LAKEPalos Park; McCarthy Rd. (123rd St.), west of LaGrange Rd (U.S. 45)3826POTAWATOMI PONDBarrington Hills; Penny Rd., east of Milwaukee Ave4027POWDERHORN LAKEChicago; Brainard Ave., east of Burnham Ave4128ROLLING KNOLLS PONDEigin; Rohrsen Rd. south of Route S8*29SAG QUARRIES EAST/WESTLemont; Route-83 and Archer Ave., at 111th St42-4330SAGANASHKEE SLOUGHPalos Hills; Willow Springs Rd. (104th Ave.) and 107th St44-4531SAUK LAKEChicago Heights; north of Sauk Trail Rd., west of Euclid Ave., and south of 26th St4632                                                                                                                                                        | 11 | BUSSE RESERVOIR        |                                                                                     | 20-25 |
| 120Detext dirict E bittleFludinet, Quintin Ni, Holin of Educe for (III) Educe frieds)14FLATFOOT LAKEChicago; entrance from eastbound I-94, south of 130th St. (in Beaubien Woods)2715GREEN LAKECalumet City; north of 159th St, east of Torrence Ave2816HORSETAIL LAKEPalos Park; Willow Springs Rd. (104th Ave.), north of McCarthy Rd2917IDA LAKECountryside; LaGrange Rd. (U.S. 45), north of 67th St3018JOE'S PONDWillow Springs; Willow Springs Rd (104th Ave.), 1 mile south of 95th St3119MAPLE LAKEWillow Springs; Wolf Rd. and 95th St3420MCGINTY SLOUGHLemont; north of 131st St, west of Will-Cook Rd3521MIDLOTHIAN RESERVOIROak Forest; 167th St, west of Cicero Ave3622O'MALLEY PONDSSauk Village; Sauk Trail Rd., west of LaGrange Rd (U.S. 45)3824PENNY ROAD PONDBarrington Hills; Penny Rd., west of Old Sutton Rd3925POGIE LAKEOak Forest; 159th St. east of Cicero Avenue, in the Oak Forest Heritage Preserves*26POTAWATOMI PONDWheeling; Dundee Rd., east of Burnham Ave4127POWDERHORN LAKEChicago; Brainard Ave., east of Burnham Ave4128ROLLING KNOLLS PONDElgin; Rohrssen Rd. south of Route 58*29SAG QUARRIES EAST/WESTLemont; Route-83 and Archer Ave., at 111th St42-4330SAGANASHKEE SLOUGHPalos Hills; Willow Springs Rd. (104th Ave.) and 107th St4431SAUK LAKEChicago Heigh                                                                                                                                                                 | 12 | CERMAK QUARRY          |                                                                                     | 26    |
| 15GREEN LAKECalumet City; north of 159th St, east of Torrence Ave2816HORSETAIL LAKEPalos Park; Willow Springs Rd. (104th Ave.), north of McCarthy Rd2917IDA LAKECountryside; LaGrange Rd. (U.S. 45), north of 67th St3018JOE'S PONDWillow Springs; Willow Springs Rd (104th Ave.), 1 mile south of 95th St3119MAPLE LAKEWillow Springs; Wolf Rd. and 95th St3420MCGINTY SLOUGHLemont; north of 131st St, west of Will-Cook Rd3521MIDLOTHIAN RESERVOIROak Forest; 167th St., west of Cicero Ave3622O'MALLEY PONDSSauk Village; Sauk Trail Rd., west of Burnham Ave3723PAPOOSE LAKEPalos Park; McCarthy Rd. (123rd St.), west of LaGrange Rd (U.S. 45)3824PENNY ROAD PONDBarrington Hills; Penny Rd., west of Old Sutton Rd3925POGIE LAKEOak Forest, 159th St. east of Cicero Avenue, in the Oak Forest Heritage Preserves*26POTAWATOMI PONDWheeling; Dundee Rd., east of Burnham Ave4127POWDERHORN LAKEChicago; Brainard Ave., east of Burnham Ave4128ROLLING KNOLLS PONDElgin; Rohrssen Rd. south of Route 58*29SAG QUARRIES EAST/WESTLemont; north of Sauk Trail Rd., west of Cumberland Ave., and south of 26th St4632SCHILLER PONDSchiller Park; Irving Park Rd., west of Cumberland Ave4733SKOKIE LAGOONSGlencoe/Winnetka; Forestway Dr. b/w Willow & Dundee Rds, E of Edens Exp. (I-94)48-5234TAMPI                                                                                                                                                                 | 13 | DEER GROVE LAKE        | Palatine; Quentin Rd, north of Dundee Rd (in Deer Grove Preserve West)              | *     |
| 16HORSETAIL LAKEPalos Park; Willow Springs Rd. (104th Ave.), north of McCarthy Rd2917IDA LAKECountryside; LaGrange Rd. (U.S. 45), north of 67th St3018JOE'S PONDWillow Springs; Willow Springs Rd (104th Ave.), 1 mile south of 95th St3119MAPLE LAKEWillow Springs; Wolf Rd. and 95th St3420MCGINTY SLOUGHLemont; north of 131st St, west of Will-Cook Rd3521MIDLOTHIAN RESERVOIROak Forest; 167th St., west of Cicero Ave3622O'MALLEY PONDSSauk Village; Sauk Trail Rd., west of Burnham Ave3723PAPOOSE LAKEPalos Park; McCarthy Rd. (123rd St.), west of LaGrange Rd (U.S. 45)3824PENNY ROAD PONDBarrington Hills; Penny Rd., west of Old Sutton Rd3925POGIE LAKEOak Forest, 159th St. east of Cicero Avenue, in the 0ak Forest Heritage Preserves*26POTAWATOMI PONDWheeling; Dundee Rd., east of Milwaukee Ave4027POWDERHORN LAKEChicago; Brainard Ave., east of Burnham Ave4128ROLLING KNOLLS PONDElgin; Rohrssen Rd. south of Route 58*29SAG QUARRIES EAST/WESTLemont; Route-83 and Archer Ave., at 111th St44-4531SAUK LAKEChicago Heights; north of Sauk Trail Rd., west of Euclid Ave., and south of 26th St4629SCHILLER PONDSchiller Park; Irving Park Rd., west of Cumberland Ave4733SKOKIE LAGOONSGlencoe/Winnetka; Forestway Dr. b/w Willow & Dundee Rds, E of Edens Exp. (I-94)48-5234TAMP                                                                                                                                                                 | 14 | FLATFOOT LAKE          | Chicago; entrance from eastbound I-94, south of 130th St. (in Beaubien Woods)       | 27    |
| 17IDA LAKECountryside; LaGrange Rd. (U.S. 45), north of 67th St3018JOE'S PONDWillow Springs; Willow Springs Rd (104th Ave.), 1 mile south of 95th St3119MAPLE LAKEWillow Springs; Wolf Rd. and 95th St3420MCGINTY SLOUGHLemont; north of 131st St, west of Will-Cook Rd3521MIDLOTHIAN RESERVOIROak Forest; 167th St., west of Cicero Ave3622O'MALLEY PONDSSauk Village; Sauk Trail Rd., west of Burnham Ave3723PAPOOSE LAKEPalos Park; McCarthy Rd. (123rd St.), west of LaGrange Rd (U.S. 45)3824PENNY ROAD PONDBarrington Hills; Penny Rd., west of Old Sutton Rd3925POGIE LAKEOak Forest, 159th St. east of Cicero Avenue, in the Oak Forest Heritage Preserves*26POTAWATOMI PONDWheeling; Dundee Rd., east of Milwaukee Ave4027POWDERHORN LAKEChicago; Brainard Ave., east of Burnham Ave4128ROLLING KNOLLS PONDEigin; Rohrssen Rd. south of Route 58*29SAG QUARRIES EAST/WESTLemont; Route-83 and Archer Ave., at 111th St42-4330SAGANASHKEE SLOUGHPalos Hills; Willow Springs Rd. (104th Ave.) and 107th St44-4531SAUK LAKEChicago Heights; north of Sauk Trail Rd., west of Euclid Ave., and south of 26th St4632SCHILLER PONDSchiller Park; Itving Park Rd., west of Tumberland Ave4733SKOKIE LAGOONSGlencoe/Winnetka; Forestway Dr. b/w Willow & Dundee Rds, E of Edens Exp. (I-94)48-5234TAMPI                                                                                                                                                                 | 15 | GREEN LAKE             | Calumet City; north of 159th St, east of Torrence Ave                               | 28    |
| 18JOE'S PONDWillow Springs; Willow Springs Rd (104th Ave.), 1 mile south of 95th St3119MAPLE LAKEWillow Springs; Wolf Rd. and 95th St3420MCGINTY SLOUGHLemont; north of 131st St, west of Will-Cook Rd3521MIDLOTHIAN RESERVOIROak Forest; 167th St., west of Cicero Ave3622O'MALLEY PONDSSauk Village; Sauk Trail Rd., west of Burnham Ave3723PAPOOSE LAKEPalos Park; McCarthy Rd. (123rd St.), west of LaGrange Rd (U.S. 45)3824PENNY ROAD PONDBarrington Hills; Penny Rd., west of Old Sutton Rd3925POGIE LAKEOak Forest, 159th St east of Cicero Avenue, in the Oak Forest Heritage Preserves*26POTAWATOMI PONDWheeling; Dundee Rd., east of Milwaukee Ave4027POWDERHORN LAKEChicago; Brainard Ave., east of Burnham Ave4128ROLLING KNOLLS PONDElgin; Rohrssen Rd. south of Route 58*29SAG QUARRIES EAST/WESTLemont; Route-83 and Archer Ave., at 111th St42-4330SAGANASHKEE SLOUGHPalos Hills; Willow Springs Rd. (104th Ave.) and 107th St44-4531SAUK LAKEChicago Heights; north of Sauk Trail Rd., west of Euclid Ave., and south of 26th St4632SCHILLER PONDSchiller Park; Irving Park Rd., west of Cumberland Ave4733SKOKIE LAGOONSGlencoe/Winnetka; Forestway Dr. b/w Willow & Dundee Rds, E of Edens Exp. (I-94)48-5234TAMPIER LAKEPalos Park; 131st St between Wolf & Will-Cook Roads54-5535T                                                                                                                                                                 | 16 | HORSETAIL LAKE         | Palos Park; Willow Springs Rd. (104th Ave.), north of McCarthy Rd                   | 29    |
| 19MAPLE LAKEWillow Springs; Wolf Rd. and 95th St3420MCGINTY SLOUGHLemont; north of 131st St, west of Will-Cook Rd3521MIDLOTHIAN RESERVOIROak Forest; 167th St., west of Cicero Ave3622O'MALLEY PONDSSauk Village; Sauk Tail Rd., west of Burnham Ave3723PAPOOSE LAKEPalos Park; McCarthy Rd. (123rd St.), west of LaGrange Rd (U.S. 45)3824PENNY ROAD PONDBarrington Hills; Penny Rd., west of Old Suton Rd3925POGIE LAKEOak Forest, 159th St. east of Cicero Avenue, in the Oak Forest Heritage Preserves*26POTAWATOMI PONDWheeling; Dundee Rd., east of Milwaukee Ave4027POWDERHORN LAKEChicago; Brainard Ave., east of Burnham Ave4128ROLLING KNOLLS PONDElgin; Rohrssen Rd. south of Route 58*29SAG QUARRIES EAST/WESTLemont; Route-83 and Archer Ave., at 111th St42-4330SAGANASHKEE SLOUGHPalos Hills; Willow Springs Rd. (104th Ave.) and 107th St44-4531SAUK LAKEChicago Heights; north of Sauk Trail Rd., west of Cumberland Ave4733SKOKIE LAGOONSGlencoe/Winnetka; Forestway Dr. b/w Willow & Dundee Rds, E of Edens Exp. (I-94)48-5234TAMPIER LAKEPalos Park; 131st St. between Wolf & Will-Cook Roads54-5535THATCHER PONDRiver Forest; Chicago Ave, west of Thatcher Ave*36TRYNER'S PONDTinley Park; Central Ave, south of 175th St5337TUMA LAKEWillow Springs; Willow Springs Rd.                                                                                                                                                                           | 17 | IDA LAKE               | Countryside; LaGrange Rd. (U.S. 45), north of 67th St                               | 30    |
| 20MCGINTY SLOUGHLemont; north of 131st St, west of Will-Cook Rd3521MIDLOTHIAN RESERVOIROak Forest; 167th St, west of Cicero Ave3622O'MALLEY PONDSSauk Village; Sauk Trail Rd, west of Burnham Ave3723PAPOOSE LAKEPalos Park; McCarthy Rd. (123rd St.), west of LaGrange Rd (U.S. 45)3824PENNY ROAD PONDBarrington Hills; Penny Rd, west of Old Sutton Rd3925POGIE LAKEOak Forest, 159th St. east of Cicero Avenue, in the Oak Forest Heritage Preserves*26POTAWATOMI PONDWheeling; Dundee Rd, east of Milwaukee Ave4027POWDERHORN LAKEChicago; Brainard Ave., east of Burnham Ave4128ROLLING KNOLLS PONDElgin; Rohrssen Rd. south of Route 58*29SAG QUARRIES EAST/WESTLemont; Route-83 and Archer Ave., at 111th St42-4330SAGANASHKEE SLOUGHPalos Hills; Willow Springs Rd. (104th Ave.) and 107th St44-4531SAUK LAKEChicago Heights; north of Sauk Trail Rd., west of Euclid Ave., and south of 26th St4632SCHILLER PONDSchiller Park; Irving Park Rd., west of Cumberland Ave4733SKOKIE LAGOONSGlencoe/Winnetka; Forestway Dr. b/w Willow & Dundee Rds, E of Edeens Exp. (I-94)48-5234TAMPIER LAKEPalos Park; Chicago Ave, west of Thatcher Ave*35THATCHER PONDRiver Forest; Chicago Ave, west of Thatcher Ave*36TRYNER'S PONDTinley Park; Central Ave, south of 175th St5337TUMA LAKEWillow                                                                                                                                                                           | 18 | JOE'S POND             | Willow Springs; Willow Springs Rd (104th Ave.), 1 mile south of 95th St             | 31    |
| 21MIDLOTHIAN RESERVOIROak Forest; 167th St., west of Cicero Ave3622O'MALLEY PONDSSauk Village; Sauk Trail Rd., west of Burnham Ave3723PAPOOSE LAKEPalos Park; McCarthy Rd. (123rd St.), west of LaGrange Rd (U.S. 45)3824PENNY ROAD PONDBarrington Hills; Penny Rd., west of Old Sutton Rd3925POGIE LAKEOak Forest, 159th St. east of Cicero Avenue, in the Oak Forest Heritage Preserves*26POTAWATOMI PONDWheeling; Dundee Rd., east of Milwaukee Ave4027POWDERHORN LAKEChicago; Brainard Ave., east of Burnham Ave4128ROLLING KNOLLS PONDElgin; Rohrssen Rd. south of Route 58*29SAG QUARRIES EAST/WESTLemont; Route-83 and Archer Ave., at 111th St42-4330SAGANASHKEE SLOUGHPalos Hills; Willow Springs Rd. (104th Ave.) and 107th St44<-45                                                                                                                                                                                                                                                                                                                                                                                                                                                                                                                                                                                                                                                                                                                           | 19 | MAPLE LAKE             | Willow Springs; Wolf Rd. and 95th St                                                | 34    |
| 22O'MALLEY PONDSSauk Village; Sauk Trail Rd., west of Burnham Ave3723PAPOOSE LAKEPalos Park; McCarthy Rd. (123rd St.), west of LaGrange Rd (U.S. 45)3824PENNY ROAD PONDBarrington Hills; Penny Rd., west of Old Sutton Rd3925POGIE LAKEOak Forest, 159th St. east of Cicero Avenue, in the Oak Forest Heritage Preserves*26POTAWATOMI PONDWheeling; Dundee Rd., east of Milwaukee Ave4027POWDERHORN LAKEChicago; Brainard Ave., east of Burnham Ave4128ROLLING KNOLLS PONDElgin; Rohrssen Rd. south of Route 58*29SAG QUARRIES EAST/WESTLemont; Route-83 and Archer Ave., at 111th St42-4330SAGANASHKEE SLOUGHPalos Hills; Willow Springs Rd. (104th Ave.) and 107th St44-4531SAUK LAKEChicago Heights; north of Sauk Trail Rd., west of Euclid Ave., and south of 26th St4632SCHILLER PONDSchiller Park; Irving Park Rd., west of Cumberland Ave4733SKOKIE LAGOONSGlencoe/Winnetka; Forestway Dr. b/w Willow & Dundee Rds, E of Edens Exp. (I-94)48-5234TAMPIER LAKEPalos Park; 131st St. between Wolf & Will-Cook Roads54-5535THATCHER PONDRiver Forest; Chicago Ave, west of Thatcher Ave*36TRYNER'S PONDTinley Park; Central Ave, south of 175th St5337TUMA LAKEWillow Springs; Willow Springs Rd. (104th Av), between 95th St and 107th St5638TURTLEHEAD LAKE/PONDSPalos Heights; Harlem Ave., south of 135th St57 </td <td>20</td> <td>MCGINTY SLOUGH</td> <td>Lemont; north of 131st St, west of Will-Cook Rd</td> <td>35</td>                                    | 20 | MCGINTY SLOUGH         | Lemont; north of 131st St, west of Will-Cook Rd                                     | 35    |
| 23PAPOOSE LAKEPalos Park; McCarthy Rd. (123rd St.), west of LaGrange Rd (U.S. 45)3824PENNY ROAD PONDBarrington Hills; Penny Rd., west of Old Sutton Rd3925POGIE LAKEOak Forest, 159th St. east of Cicero Avenue, in the Oak Forest Heritage Preserves*26POTAWATOMI PONDWheeling; Dundee Rd., east of Milwaukee Ave4027POWDERHORN LAKEChicago; Brainard Ave., east of Burnham Ave4128ROLLING KNOLLS PONDElgin; Rohrssen Rd. south of Route 58*29SAG QUARRIES EAST/WESTLemont; Route-83 and Archer Ave., at 111th St42-4330SAGANASHKEE SLOUGHPalos Hills; Willow Springs Rd. (104th Ave.) and 107th St44-4531SAUK LAKEChicago Heights; north of Sauk Trail Rd., west of Euclid Ave., and south of 26th St4632SCHILLER PONDSchiller Park; Irving Park Rd., west of Cumberland Ave4733SKOKIE LAGOONSGlencoe/Winnetka; Forestway Dr. b/w Willow & Dundee Rds, E of Edens Exp. (I-94)48-5234TAMPIER LAKEPalos Park; 131st St. between Wolf & Will-Cook Roads54-5535THATCHER PONDRiver Forest; Chicago Ave, west of Thatcher Ave*36TRYNER'S PONDTinley Park; Central Ave, south of 175th St5337TUMA LAKEWillow Springs; Willow Springs Rd. (104th Av), between 95th St and 107th St5638TURTLEHEAD LAKE/PONDSPalos Heights; Harlem Ave., south of 135th St57                                                                                                                                                                                                                     | 21 | MIDLOTHIAN RESERVOIR   | Oak Forest; 167th St., west of Cicero Ave                                           | 36    |
| 24PENNY ROAD PONDBarrington Hills; Penny Rd., west of Old Sutton Rd3925POGIE LAKEOak Forest, 159th St. east of Cicero Avenue, in the Oak Forest Heritage Preserves*26POTAWATOMI PONDWheeling; Dundee Rd., east of Milwaukee Ave4027POWDERHORN LAKEChicago; Brainard Ave., east of Burnham Ave4128ROLLING KNOLLS PONDElgin; Rohrssen Rd. south of Route 58*29SAG QUARRIES EAST/WESTLemont; Route-83 and Archer Ave., at 111th St42-4330SAGANASHKEE SLOUGHPalos Hills; Willow Springs Rd. (104th Ave.) and 107th St44-4531SAUK LAKEChicago Heights; north of Sauk Trail Rd., west of Euclid Ave., and south of 26th St4632SCHILLER PONDGlencoe/Winnetka; Forestway Dr. b/w Willow & Dundee Rds, E of Edens Exp. (I-94)48-5234TAMPIER LAKEPalos Park; 131st St. between Wolf & Will-Cook Roads54-5535THATCHER PONDRiver Forest; Chicago Ave, west of Thatcher Ave*36TRYNER'S PONDTinley Park; Central Ave, south of 175th St5337TUMA LAKEWillow Springs; Willow Springs Rd. (104th Av), between 95th St and 107th St5638TURTLEHEAD LAKE/PONDSPalos Heights; Harlem Ave., south of 135th St57                                                                                                                                                                                                                                                                                                                                                                                | 22 | O'MALLEY PONDS         | Sauk Village; Sauk Trail Rd., west of Burnham Ave                                   | 37    |
| 25POGIE LAKEOak Forest, 159th St. east of Cicero Avenue, in the Oak Forest Heritage Preserves*26POTAWATOMI PONDWheeling; Dundee Rd., east of Milwaukee Ave4027POWDERHORN LAKEChicago; Brainard Ave., east of Burnham Ave4128ROLLING KNOLLS PONDElgin; Rohrssen Rd. south of Route 58*29SAG QUARRIES EAST/WESTLemont; Route-83 and Archer Ave., at 111th St42-4330SAGANASHKEE SLOUGHPalos Hills; Willow Springs Rd. (104th Ave.) and 107th St44-4531SAUK LAKEChicago Heights; north of Sauk Trail Rd., west of Euclid Ave., and south of 26th St4632SCHILLER PONDSchiller Park; Irving Park Rd., west of Cumberland Ave4733SKOKIE LAGOONSGlencoe/Winnetka; Forestway Dr. b/w Willow & Dundee Rds, E of Edens Exp. (I-94)48-5234TAMPIER LAKEPalos Park; 131st St. between Wolf & Will-Cook Roads54-5535THATCHER PONDRiver Forest; Chicago Ave, west of Thatcher Ave*36TRYNER'S PONDTinley Park; Central Ave, south of 175th St5337TUMA LAKEWillow Springs; Willow Springs Rd. (104th Av), between 95th St and 107th St5638TURTLEHEAD LAKE/PONDSPalos Heights; Harlem Ave., south of 135th St57                                                                                                                                                                                                                                                                                                                                                                             | 23 | PAPOOSE LAKE           | Palos Park; McCarthy Rd. (123rd St.), west of LaGrange Rd (U.S. 45)                 | 38    |
| 26POTAWATOMI PONDWheeling; Dundee Rd., east of Milwaukee Ave4027POWDERHORN LAKEChicago; Brainard Ave., east of Burnham Ave4128ROLLING KNOLLS PONDElgin; Rohrssen Rd. south of Route 58*29SAG QUARRIES EAST/WESTLemont; Route-83 and Archer Ave., at 111th St42-4330SAGANASHKEE SLOUGHPalos Hills; Willow Springs Rd. (104th Ave.) and 107th St44<-45                                                                                                                                                                                                                                                                                                                                                                                                                                                                                                                                                                                                                                                                                                                                                                                                                                                                                                                                                                                                                                                                                                                     | 24 | PENNY ROAD POND        | Barrington Hills; Penny Rd., west of Old Sutton Rd                                  | 39    |
| 27POWDERHORN LAKEChicago; Brainard Ave., east of Burnham Ave4128ROLLING KNOLLS PONDElgin; Rohrssen Rd. south of Route 58*29SAG QUARRIES EAST/WESTLemont; Route-83 and Archer Ave., at 111th St42-4330SAGANASHKEE SLOUGHPalos Hills; Willow Springs Rd. (104th Ave.) and 107th St44-4531SAUK LAKEChicago Heights; north of Sauk Trail Rd., west of Euclid Ave., and south of 26th St4632SCHILLER PONDSchiller Park; Irving Park Rd., west of Cumberland Ave4733SKOKIE LAGOONSGlencoe/Winnetka; Forestway Dr. b/w Willow & Dundee Rds, E of Edens Exp. (I-94)48-5234TAMPIER LAKEPalos Park; 131st St. between Wolf & Will-Cook Roads54-5535THATCHER PONDRiver Forest; Chicago Ave, west of Thatcher Ave*36TRYNER'S PONDTinley Park; Central Ave, south of 175th St5337TUMA LAKEWillow Springs; Willow Springs Rd. (104th Av), between 95th St and 107th St5638TURTLEHEAD LAKE/PONDSPalos Heights; Harlem Ave., south of 135th St57                                                                                                                                                                                                                                                                                                                                                                                                                                                                                                                                         | 25 | POGIE LAKE             | Oak Forest, 159th St. east of Cicero Avenue, in the Oak Forest Heritage Preserves   | *     |
| 28ROLLING KNOLLS PONDElgin; Rohrssen Rd. south of Route 58*29SAG QUARRIES EAST/WESTLemont; Route-83 and Archer Ave., at 111th St42-4330SAGANASHKEE SLOUGHPalos Hills; Willow Springs Rd. (104th Ave.) and 107th St44-4531SAUK LAKEChicago Heights; north of Sauk Trail Rd., west of Euclid Ave., and south of 26th St4632SCHILLER PONDSchiller Park; Irving Park Rd., west of Cumberland Ave4733SKOKIE LAGOONSGlencoe/Winnetka; Forestway Dr. b/w Willow & Dundee Rds, E of Edens Exp. (I-94)48-5234TAMPIER LAKEPalos Park; 131st St. between Wolf & Will-Cook Roads54-5535THATCHER PONDRiver Forest; Chicago Ave, west of Thatcher Ave*36TRYNER'S PONDTinley Park; Central Ave, south of 175th St5337TUMA LAKEWillow Springs; Willow Springs Rd. (104th Av), between 95th St and 107th St5638TURTLEHEAD LAKE/PONDSPalos Heights; Harlem Ave., south of 135th St57                                                                                                                                                                                                                                                                                                                                                                                                                                                                                                                                                                                                       | 26 | POTAWATOMI POND        | Wheeling; Dundee Rd., east of Milwaukee Ave                                         | 40    |
| 29SAG QUARRIES EAST/WESTLemont; Route-83 and Archer Ave., at 111th St42-4330SAGANASHKEE SLOUGHPalos Hills; Willow Springs Rd. (104th Ave.) and 107th St44-4531SAUK LAKEChicago Heights; north of Sauk Trail Rd., west of Euclid Ave., and south of 26th St4632SCHILLER PONDSchiller Park; Irving Park Rd., west of Cumberland Ave4733SKOKIE LAGOONSGlencoe/Winnetka; Forestway Dr. b/w Willow & Dundee Rds, E of Edens Exp. (I-94)48-5234TAMPIER LAKEPalos Park; 131st St. between Wolf & Will-Cook Roads54-5535THATCHER PONDRiver Forest; Chicago Ave, west of Thatcher Ave*36TRYNER'S PONDTinley Park; Central Ave, south of 175th St5337TUMA LAKEWillow Springs; Willow Springs Rd. (104th Av), between 95th St and 107th St5638TURTLEHEAD LAKE/PONDSPalos Heights; Harlem Ave., south of 135th St57                                                                                                                                                                                                                                                                                                                                                                                                                                                                                                                                                                                                                                                                  | 27 | POWDERHORN LAKE        | Chicago; Brainard Ave., east of Burnham Ave                                         | 41    |
| 30SAGANASHKEE SLOUGHPalos Hills; Willow Springs Rd. (104th Ave.) and 107th St44-4531SAUK LAKEChicago Heights; north of Sauk Trail Rd., west of Euclid Ave., and south of 26th St4632SCHILLER PONDSchiller Park; Irving Park Rd., west of Cumberland Ave4733SKOKIE LAGOONSGlencoe/Winnetka; Forestway Dr. b/w Willow & Dundee Rds, E of Edens Exp. (I-94)48-5234TAMPIER LAKEPalos Park; 131st St. between Wolf & Will-Cook Roads54-5535THATCHER PONDRiver Forest; Chicago Ave, west of Thatcher Ave*36TRYNER'S PONDTinley Park; Central Ave, south of 175th St5337TUMA LAKEWillow Springs; Willow Springs Rd. (104th Av), between 95th St and 107th St5638TURTLEHEAD LAKE/PONDSPalos Heights; Harlem Ave., south of 135th St57                                                                                                                                                                                                                                                                                                                                                                                                                                                                                                                                                                                                                                                                                                                                            | 28 | ROLLING KNOLLS POND    | Elgin; Rohrssen Rd. south of Route 58                                               | *     |
| 31SAUK LAKEChicago Heights; north of Sauk Trail Rd., west of Euclid Ave., and south of 26th St4632SCHILLER PONDSchiller Park; Irving Park Rd., west of Cumberland Ave4733SKOKIE LAGOONSGlencoe/Winnetka; Forestway Dr. b/w Willow & Dundee Rds, E of Edens Exp. (I-94)48-5234TAMPIER LAKEPalos Park; 131st St. between Wolf & Will-Cook Roads54-5535THATCHER PONDRiver Forest; Chicago Ave, west of Thatcher Ave*36TRYNER'S PONDTinley Park; Central Ave, south of 175th St5337TUMA LAKEWillow Springs; Willow Springs Rd. (104th Av), between 95th St and 107th St5638TURTLEHEAD LAKE/PONDSPalos Heights; Harlem Ave., south of 135th St57                                                                                                                                                                                                                                                                                                                                                                                                                                                                                                                                                                                                                                                                                                                                                                                                                              | 29 | SAG QUARRIES EAST/WEST | Lemont; Route-83 and Archer Ave., at 111th St                                       | 42-43 |
| 32SCHILLER PONDSchiller Park; Irving Park Rd., west of Cumberland Ave4733SKOKIE LAGOONSGlencoe/Winnetka; Forestway Dr. b/w Willow & Dundee Rds, E of Edens Exp. (I-94)48-5234TAMPIER LAKEPalos Park; 131st St. between Wolf & Will-Cook Roads54-5535THATCHER PONDRiver Forest; Chicago Ave, west of Thatcher Ave*36TRYNER'S PONDTinley Park; Central Ave, south of 175th St5337TUMA LAKEWillow Springs; Willow Springs Rd. (104th Av), between 95th St and 107th St5638TURTLEHEAD LAKE/PONDSPalos Heights; Harlem Ave., south of 135th St57                                                                                                                                                                                                                                                                                                                                                                                                                                                                                                                                                                                                                                                                                                                                                                                                                                                                                                                              | 30 | SAGANASHKEE SLOUGH     | Palos Hills; Willow Springs Rd. (104th Ave.) and 107th St                           | 44-45 |
| 33SKOKIE LAGOONSGlencoe/Winnetka; Forestway Dr. b/w Willow & Dundee Rds, E of Edens Exp. (I-94)48–5234TAMPIER LAKEPalos Park; 131st St. between Wolf & Will-Cook Roads54–5535THATCHER PONDRiver Forest; Chicago Ave, west of Thatcher Ave*36TRYNER'S PONDTinley Park; Central Ave, south of 175th St5337TUMA LAKEWillow Springs; Willow Springs Rd. (104th Av), between 95th St and 107th St5638TURTLEHEAD LAKE/PONDSPalos Heights; Harlem Ave., south of 135th St57                                                                                                                                                                                                                                                                                                                                                                                                                                                                                                                                                                                                                                                                                                                                                                                                                                                                                                                                                                                                     | 31 | SAUK LAKE              | Chicago Heights; north of Sauk Trail Rd., west of Euclid Ave., and south of 26th St | 46    |
| 34TAMPIER LAKEPalos Park; 131st St. between Wolf & Will-Cook Roads54-5535THATCHER PONDRiver Forest; Chicago Ave, west of Thatcher Ave*36TRYNER'S PONDTinley Park; Central Ave, south of 175th St5337TUMA LAKEWillow Springs; Willow Springs Rd. (104th Av), between 95th St and 107th St5638TURTLEHEAD LAKE/PONDSPalos Heights; Harlem Ave., south of 135th St57                                                                                                                                                                                                                                                                                                                                                                                                                                                                                                                                                                                                                                                                                                                                                                                                                                                                                                                                                                                                                                                                                                         | 32 | SCHILLER POND          | Schiller Park; Irving Park Rd., west of Cumberland Ave                              | 47    |
| 35THATCHER PONDRiver Forest; Chicago Ave, west of Thatcher Ave*36TRYNER'S PONDTinley Park; Central Ave, south of 175th St5337TUMA LAKEWillow Springs; Willow Springs Rd. (104th Av), between 95th St and 107th St5638TURTLEHEAD LAKE/PONDSPalos Heights; Harlem Ave., south of 135th St57                                                                                                                                                                                                                                                                                                                                                                                                                                                                                                                                                                                                                                                                                                                                                                                                                                                                                                                                                                                                                                                                                                                                                                                | 33 | SKOKIE LAGOONS         | Glencoe/Winnetka; Forestway Dr. b/w Willow & Dundee Rds, E of Edens Exp. (I-94)     | 48-52 |
| 36TRYNER'S PONDTinley Park; Central Ave, south of 175th St5337TUMA LAKEWillow Springs; Willow Springs Rd. (104th Av), between 95th St and 107th St5638TURTLEHEAD LAKE/PONDSPalos Heights; Harlem Ave., south of 135th St57                                                                                                                                                                                                                                                                                                                                                                                                                                                                                                                                                                                                                                                                                                                                                                                                                                                                                                                                                                                                                                                                                                                                                                                                                                               | 34 | TAMPIER LAKE           | Palos Park; 131st St. between Wolf & Will-Cook Roads                                | 54-55 |
| 37TUMA LAKEWillow Springs; Willow Springs Rd. (104th Av), between 95th St and 107th St5638TURTLEHEAD LAKE/PONDSPalos Heights; Harlem Ave., south of 135th St57                                                                                                                                                                                                                                                                                                                                                                                                                                                                                                                                                                                                                                                                                                                                                                                                                                                                                                                                                                                                                                                                                                                                                                                                                                                                                                           | 35 | THATCHER POND          | River Forest; Chicago Ave, west of Thatcher Ave                                     | *     |
| 38       TURTLEHEAD LAKE/PONDS       Palos Heights; Harlem Ave., south of 135th St       57                                                                                                                                                                                                                                                                                                                                                                                                                                                                                                                                                                                                                                                                                                                                                                                                                                                                                                                                                                                                                                                                                                                                                                                                                                                                                                                                                                              | 36 | TRYNER'S POND          | Tinley Park; Central Ave, south of 175th St                                         | 53    |
|                                                                                                                                                                                                                                                                                                                                                                                                                                                                                                                                                                                                                                                                                                                                                                                                                                                                                                                                                                                                                                                                                                                                                                                                                                                                                                                                                                                                                                                                          | 37 | TUMA LAKE              | Willow Springs; Willow Springs Rd. (104th Av), between 95th St and 107th St         | 56    |
| 39WAMPUM LAKEThornton; Thornton-Lansing Rd., 1½ mile west of Torrence Ave58                                                                                                                                                                                                                                                                                                                                                                                                                                                                                                                                                                                                                                                                                                                                                                                                                                                                                                                                                                                                                                                                                                                                                                                                                                                                                                                                                                                              | 38 | TURTLEHEAD LAKE/PONDS  | Palos Heights; Harlem Ave., south of 135th St                                       | 57    |
|                                                                                                                                                                                                                                                                                                                                                                                                                                                                                                                                                                                                                                                                                                                                                                                                                                                                                                                                                                                                                                                                                                                                                                                                                                                                                                                                                                                                                                                                          | 39 | WAMPUM LAKE            | Thornton; Thornton-Lansing Rd., $1\frac{1}{2}$ mile west of Torrence Ave            | 58    |