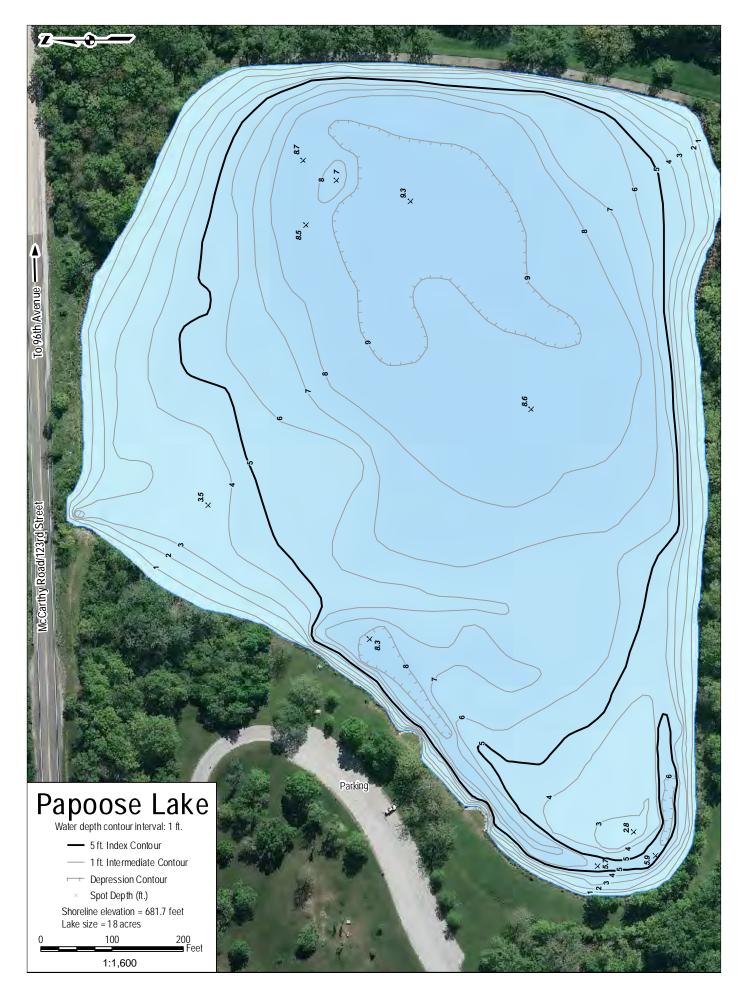

# Map Index of the Designated Fishing Lakes Forest Preserves of Cook County

| 1         ARROWHEAD LAKE         Palos Heights; 135th St, east of Harlem Ave         9           2         AXEHEAD LAKE         Park Ridge; Touhy Ave., east of River Rd. and the Tri-State Tollway (I-294)         10           3         BARRINGTON RD POND         Hoffman Estates; Barrington Rd, south of Higgins Rd         11           4         BECK LAKE         Des Phines; Central Rd, Detween River Rd and the Tri-State Tollway (I-294)         13           6         BELLEX LAKE         Park Ridge; Busse Higgins Rd, west of Beverty Rd         15           7         BEVERLY LAKE         Hoffman Estates; Higgins Rd, seat of Beverty Rd         16           9         BODE LAKES         Hoffman Estates; Bode Rd, a south of GR Rd         16           9         BODE LAKES         Hoffman Estates; Bode Rd, a south of Sth St         19           11         BUSSE RESERVOIR         Elk Grove Village; Higgins Rd, east of RT-53/-290         20-25           12         CERMAK QUARRY         Lyons; Oglidan Av, & mile west of Hafma Ave         26           13         DEER GROVE LAKE         Palatine; Quentin Rd, north of Dundee Rd (in Deer Grove Preserve West)         *           14         FLATFOOT LAKE         Chicago; entrance from eastbouid 194, south of 150th St.         30           15         GREEN LAKE         Calumet City, north of 159th St. east of Torence                                                 | #  | LAKE                   | LOCATION                                                                            | PAGE  |
|--------------------------------------------------------------------------------------------------------------------------------------------------------------------------------------------------------------------------------------------------------------------------------------------------------------------------------------------------------------------------------------------------------------------------------------------------------------------------------------------------------------------------------------------------------------------------------------------------------------------------------------------------------------------------------------------------------------------------------------------------------------------------------------------------------------------------------------------------------------------------------------------------------------------------------------------------------------------------------------------------------------------------------------------------------------------------------------------------------------------------------------------------------------------------------------------------------------------------------------------------------------------------------------------------------------------------------------------------------------------------------------------------------------------------------------------------------------------------|----|------------------------|-------------------------------------------------------------------------------------|-------|
| 2         AXEHEAD LAKE         Park Ridge; Touthy Ave., east of River Rd. and the Ti-State Tollway (I-294)         10           3         BARRINGTON RD POND         Hoffman Estates; Barrington Rd, south of Higgins Rd         11           4         BECK LAKE         Des Plaines; Central Rd, between River Rd and the Ti-State Tollway (I-294)         12           5         BELLEAU LAKE         Des Riding; Busse Highway, west of the Ti-State Tollway (I-294)         13           6         BELLY DEEP SLOUGH         Palos Hills; LaGrange Rd (U.S. Route 45), 1/2 mile south of 95th St         14           7         BEVERLY LAKE         Hoffman Estates; Bod Rd Rd, and the States Toldway (I-294)         15           8         BIG BEND LAKE         Des Plaines; East River Rd, south of 061 Rd         17-18           9         BODE LAKES         Hoffman Estates; Bod Rd Rd, 1 mile west of Barrington Rd         17-18           10         BULLFROG LAKE         Willow Springs; Wolf Rd, south of 95th St         19           11         BUSSE RESERVOIR         Elk Grove Vilage; Higgins Rd, east of RT-53/L290         20-25           12         CERMAK QUARRY         Lyons; Ogden Av, ½ mile west of Harlem Ave         28           14         FLATFOOT LAKE         Chicago; entrance from eastbound 1-94, south of 130th St. (in Beaubien Woods)         27           15         GREEN LAKE                                       |    | ARROWHEAD LAKE         | Palos Heights; 135th St, east of Harlem Ave                                         | 9     |
| 3         BARRINGTON RD POND         Hoffman Estates; Barrington Rd, south of Higgins Rd         11           4         BECK LAKE         Des Plaines; Central Rd, between River Rd and the Th-State Tollway (I-294)         12           5         BELLEAU LAKE         Park Ridge; Busse Highway, west of the Th-State Tollway (I-294)         13           6         BELLY DEEP SLOUGH         Palos Hills; LaGrange Rd (U.S. Route 45), 1/2 mile south of 95th St         14           7         BEVERTY LAKE         Hoffman Estates; Higgins Rd, west of Barrington Rd         17-18           80         BODE LAKES         Hoffman Estates; Higgins Rd, east of RF-37/L290         20-25           10         BULLFROG LAKE         Willow Springs; Wolf Rd, south of 95th St         14           11         BUSSE RESERVOIR         Elic Grove Village; Higgins Rd, east of RF-37/L290         20-25           12         CERMAK QUARRY         Lyons; Ogden Av, ½ mile west of Harlem Ave         26           13         DEER GROVE LAKE         Palatine; Quentin Rd, north of Dundee Rd (In Deer Grove Preserve West)         *           14         FLATFOOT LAKE         Chicago; entrance from eastbound 1-94, south of 130th St. (in Beaubien Woods)         27           15         GREEN LAKE         Calumet City; north of 151th St. east of Torrence Ave         28           16         HORSETAIL LAKE <td></td> <td></td> <td></td> <td>10</td> |    |                        |                                                                                     | 10    |
| 4         BECK LAKE         Des Plaines; Central RJ, between River Rd and the Tir-State Tollway (I-294)         12           5         BELLEAU LAKE         Park Ridge; Busse Highway, west of the Tir-State Tollway (I-294)         13           6         BELLY DEEP SLOUGH         Palos Hills; LaGrange Rd (U.S. Route 45), 1/2 mile south of 95th St         14           7         BEVERVL LAKE         Hoffman Estates; Hagins Rd, west of Berwing Rd         15           8         BIG BEND LAKE         Des Plaines; East River Rd, south of Golf Rd         16           9         BODE LAKES         Hoffman Estates; Bode Rd, 1 mile west of Barrington Rd         17-18           10         BULLFROG LAKE         Willow Springs; Wolf Rd, south of 55h St         19           11         BUSSE RESERVOIR         Elk Grove Vilage; Higgins Rd, east of RT-53/L-290         20-25           12         CERMAK QUARRY         Lyons; Ogden Av, ½ mile west of Hartem Ave         26           13         DEER GROVE LAKE         Palos Park; Willow Springs Rd, 104th Ave.), north of 130th St. (in Baublen Woods)         27           15         GREEN LAKE         Calumet City; north of 159th St, east of Torence Ave         28           16         HORSETAIL LAKE         Palos Park; Willow Springs; Will Make, Jonth of 67th St         30           18         JOE'S POND         Willow Spring                                                |    |                        |                                                                                     |       |
| 5       BELLEAU LAKE       Park Ridge; Busse Highway, west of the Tin-State Tollway (I-294)       1.3         6       BELLY DEEP SLOUGH       Palos Hills; LaGrange Rd (U.S. Route 45), 1/2 mile south of 95th St       1.4         7       BEVERLY LAKE       Hoftman Estates; Higgins Rd, west of Bevrity Rd       1.5         8       BIG BEND LAKE       Des Plaines; East River Rd, south of Golf Rd       1.6         9       BODE LAKES       Hoftman Estates; Bode Rd, I mile west of Barrington Rd       1.7-1.8         10       BULLFROG LAKE       Willow Springs; Wolf Rd, south of 95th St       1.9         11       BUSSE RESERVOIR       Elk Grove Village; Higgins Rd, east of RT-53/t-290       20-25         12       CERMAK QUARRY       Lyon; Ogden Av, ½ mile west of Harlem Ave       26         13       DEER GROVE LAKE       Palatine; Quentin Rd, north of Dundee Rd (in Deer Grove Preserve West)       *         14       FLATFOOT LAKE       Calumet City; north of 159th St, east of Torrence Ave       28         16       HORSETAIL LAKE       Palos Park; Willow Springs; Will Wow Springs Rd (104th Ave.), north of McCarthy Rd       29         17       IDA LAKE       Countryside; LaGrange Rd, (104th Ave.), 1 mile south of 95th St       31         19       MAPLE LAKE       Willow Springs; Will Wow Springs Rd (104th Ave.), 1 mile south of 95th St                                                                        |    |                        |                                                                                     |       |
| 6BELLY DEEP SLOUGHPalos Hilis; LaGrange Rd (U.S. Route 45), 1/2 mile south of 95th St147BEVERLY LAKEHoffman Estates; Higgins Rd, west of Beverly Rd158BIG BEND LAKEDes Plaines; East River Rd, south of 6olf Rd169BODE LAKESHoffman Estates; Bode Rd, 1 mile west of Barrington Rd17-1810BULLFROG LAKEWillow Springs; Wolf Rd, south of 95th St1911BUSSE RESERVOIRElk Grove Village; Higgins Rd, east of RT-53/I-29020-2512CERMAK QUARRYLyons; Ogden Av, ½ mile west of Harlem Ave2613DEER GROVE LAKEPalatine; Quentin Rd, north of Dundee Rd (in Deer Grove Preserve West)*14FLATFOOT LAKEChicago; entrance from eastbound I-94, south of 130th St. (in Beaubien Woods)2715GREEN LAKECalumet City; north of 159th St, east of Torence Ave2816HORSETAIL LAKEPalos Park; Willow Springs; Willow Springs; Rd. (104th Ave.), north of McCarthy Rd2917IDA LAKECountryside; LaGrange Rd. (U.S. 45), north of 67th St3018JOE'S PONDWillow Springs; Wolf Rd. and 95th St3120MCGINTY SLOUGHLemont; north of 131st St, west of Will-Cook Rd3521MIDLOTHIAN RESERVOIROak Forest; 157th St., west of Cicero Ave3622O'MALLEY PONDSSauk Village; Sauk Trail Rd, west of Glaring Rd (U.S. 45), west of LaGrange Rd (U.S. 45)3824PENNY ROAD PONDBarrington Hills; Penny Rd, west of Idarinage Rd (U.S. 45)3825POGIE LAKE                                                                                                                                                                 |    |                        |                                                                                     |       |
| 7BEVERLY LAKEHoffman Estates; Higgins Rd, west of Beverly Rd158BIG BEND LAKEDes Plaines; East River Rd, south of Golf Rd169BODE LAKESHoffman Estates; Bode Rd, 1 mile west of Barrington Rd17-1810BULLFROG LAKEWillow Springs; Wolf Rd, south of 95th St1911BUSSE RESERVOIRElk Grove Village; Higgins Rd, east of RT-53/1-29020-2512CERMAK QUARRYLyons; Ogden Av, ½ mile west of Harlem Ave2613DEER GROVE LAKEPalatine; Quentin Rd, north of Dundee Rd (in Deer Grove Preserve West)*14FLATFOOT LAKEChicago; entrance from eastbound I-94, south of 130th St. (in Beaubien Woods)2715GREEN LAKECalumet City; north of 159th St, east of Torrence Ave2816HORSETAIL LAKEPalos Park; Willow Springs Rd. (104th Ave.), north of McCarthy Rd2917IDA LAKECountryside; LaGrange Rd. (U.S. 45), north of 67th St3018JOE'S PONDWillow Springs; Wolf Rd. and 95th St3119MAPLE LAKEWillow Springs; Wolf Rd. and 95th St3620O'MALLEY PONDSSauk Village; Sauk Trail Rd., west of Burnham Ave3723PAPOOSE LAKEPalos Park; McCarthy Rd. (123rd St.), west of LaGrange Rd (U.S. 45)3824PENNY ROAD PONDBarington Hills; Penny Rd., west of Guroham Ave4027POWDERHORN LAKEOnk Forest, 159th St. east of Gicen Avenue, in the 0ak Forest Heritage Preserves*28POGIE LAKEOak Forest, 159th St. east of Gicen Avenue,                                                                                                                                                                          |    |                        |                                                                                     |       |
| 8         BIG BEND LAKE         Des Plaines; East River Rd, south of Golf Rd         16           9         BODE LAKES         Hoffman Estates; Bode Rd, 1 mile west of Barrington Rd         17-18           10         BULLFROG LAKE         Willow Springs; Wolf Rd, south of 95th St         19           11         BUSSE RESERVOIR         Elk Grove Village; Higgins Rd, east of RT-53/L-290         20-25           12         CERMAK QUARRY         Lyons; Ogden Av, ½ mile west of Harlem Ave         26           13         DEER GROVE LAKE         Palatine; Quentin Rd, north of Dundee Rd (in Deer Grove Preserve West)         *           14         FLATFOOT LAKE         Chicago; entrance from eastbound I-94, south of 130th St. (in Beaubien Woods)         27           15         GREEN LAKE         Calumet City; north of 159th St, east of Torrence Ave         28           16         HORSETAIL LAKE         Countryside; LaGrange Rd. (U.S. 45), north of McCarthy Rd         29           17         IDA LAKE         Countryside; LaGrange Rd. (U.S. 45), north of 95th St         31           19         MAPLE LAKE         Willow Springs; Will Rd. and 95th St         34           20         MCGINTY SLOUGH         Lernont; north of 131st St, west of Cicero Ave         36           21         MIDLOTHIAN RESERVOIR         Oak Forest; 167th St., west of Cicero Ave                                                          |    |                        |                                                                                     |       |
| 9BODE LAKESHoffman Estates; Bode Rd, 1 mile west of Barrington Rd17-1810BULLFROG LAKEWillow Springs; Wolf Rd, south of 95th St1911BUSSE RESERVOIRElk Grove Village; Higgins Rd, east of RT-53/1-29020-2512CERMAK QUARRYLyons; Ogden Av, ½ mile west of Harlen Ave2613DEER GROVE LAKEPalatine; Quentin Rd, north of Dundee Rd (in Deer Grove Preserve West)*14FLATFOOT LAKEChicago; entrance from eastbound 1-94, south of 130th St. (in Beaubien Woods)2715GREEN LAKECalumet City; north of 159th St, east of Torrence Ave2816HORSETAIL LAKEPalos Park; Willow Springs Rd. (104th Ave.), north of McCarthy Rd2917IDA LAKECountryside; LaGrange Rd. (U.S. 45), north of 67th St3018JOE'S PONDWillow Springs; Willow Springs Rd (104th Ave.), 1 mile south of 95th St3119MAPLE LAKEWillow Springs; Wolf Rd. and 95th St3420MCGINTY SLOUGHLemont; north of 131st St, west of Will-Cook Rd3521MIDLOTHIAN RESERVOIROak Forest; 167th St., west of Gloro Ave3622O'MALLEY PONDSSauk Yillage; Sauk Trail Rd., west of JGrange Rd (U.S. 45)3824PENNY ROAD PONDBarrington Hillis; Penny Rd., west of Old Sutton Rd3925POGIE LAKEPalos Park; McCarthy Rd. (123rd St.), west of LaGrange Rd (U.S. 45)3826POTAWATOMI PONDWheeling. Dundee Rd., east of Burnham Ave4128ROLLING KNOLLS PONDElgin; Rohrssen Rd.                                                                                                                                                                          |    |                        |                                                                                     |       |
| 10BULLFROG LAKEWillow Springs; Wolf Rd, south of 95th St1911BUSSE RESERVOIRElk Grove Village; Higgins Rd, east of RT-53/I-29020-2512CERMAK QUARRYLyons; Ogden Av, ½ mile west of Harlem Ave2613DEER GROVE LAKEPalatine; Quentin Rd, north of Dundee Rd (in Deer Grove Preserve West)*14FLATFOOT LAKEChicago; entrance from eastbound I-94, south of 130th St. (in Beaubien Woods)2715GREEN LAKECalumet City; north of 159th St, east of Torrence Ave2816HORSETAIL LAKEPalos Park; Willow Springs Rd. (104th Ave.), north of McCarthy Rd2917IDA LAKECountryside; LaGrange Rd. (U.S. 45), north of 67th St3018JOE'S PONDWillow Springs; Will Wa Springs Rd (104th Ave.), 1 mile south of 95th St3119MAPLE LAKEWillow Springs; Wolf Rd. and 95th St3620O'MALLEY PONDSSauk Village; Sauk Trail Rd., west of Will-Cook Rd3521MIDLOTHIAN RESERVOIROak Forest; 167th St., west of Gleoro Ave3723PAPOOSE LAKEPalos Park; McCarthy Rd. (123 dt St.), west of LaGrange Rd (U.S. 45)3824PEINY ROAD PONDBarrington Hills; Penny Rd., west of Old Sutton Rd3925POGIE LAKEOak Forest; 159th St. east of Gleoro Avenue, in the Oak Forest Heritage Preserves*26POTAWATOMI PONDWheeling; Dundee Rd., east of Milwakkee Ave4027POWDERHORN LAKEChicago, Brainard Ave., east of Glumcharda Ave., and south of 26th St42-4330 <td< td=""><td>9</td><td>BODE LAKES</td><td></td><td></td></td<>                                                                                               | 9  | BODE LAKES             |                                                                                     |       |
| 11BUSSE RESERVOIRElk Grove Village; Higgins Rd, east of RT-53/I-29020-2512CERMAK QUARRYLyons; Ogden Av, ½ mile west of Harlem Ave2613DEER GROVE LAKEPalatine; Quentin Rd, north of Dundee Rd (in Deer Grove Preserve West)*14FLATFOOT LAKEChicago; entrance from eastbound I-94, south of 130th St (in Beaubien Woods)2715GREEN LAKECalumet City; north of 159th St, east of Torrence Ave2816HORSETAIL LAKEPalos Park; Willow Springs Rd. (104th Ave.), north of McCarthy Rd2917IDA LAKECountryside; LaGrange Rd. (U.S. 45), north of McCarthy Rd3018JOE'S PONDWillow Springs; Willow Springs Rd (104th Ave.), 1 mile south of 95th St3119MAPLE LAKEWillow Springs; Wolf Rd. and 95th St3420MCGINTY SLOUGHLemont; north of 131st St, west of Will-Cook Rd3521MIDLOTHIAN RESERVOIROak Forest; 167th St, west of Gicero Ave3622O'MALLEY PONDSSauk Village; Sauk Trail Rd., west of Idarange Rd (U.S. 45)3824PEINY ROAD PONDBarrington Hills; Penny Rd., west of Idarange Rd (U.S. 45)3825POGIE LAKEOak Forest, 159th St. east of Cicero Avenue, in the Oak Forest Heritage Preserves*26POTAWATOMI PONDWheeling; Dundee Rd., east of Milwaukee Ave4027POWDERHORN LAKEChicago, Brainard Ave., east of Giurb Ave., and 107th St44-4533SAGANASHKEE SLOUGHPalos Hills; Willow Springs Rd. (104th Ave.) and 107th St44-45                                                                                                                                                        |    |                        | -                                                                                   |       |
| 12CERMAK QUARRYLyons; Ogden Av, ½ mile west of Harlem Ave2613DEER GROVE LAKEPalatine; Quentin Rd, north of Dundee Rd (in Deer Grove Preserve West)*14FLATFOOT LAKEChicago; entrance from eastbound I-94, south of 130th St. (in Beaubien Woods)2715GREEN LAKECalumet City; north of 159th St, east of Torence Ave2816HORSETAIL LAKEPalos Park; Willow Springs Rd. (104th Ave.), north of McCarthy Rd2917IDA LAKECountryside; LaGrange Rd. (U.S. 45), north of 67th St3018JOE'S PONDWillow Springs; Willow Springs Rd (104th Ave.), 1 mile south of 95th St3120MCGINTY SLOUGHLemont; north of 131st St, west of Will-Cook Rd3521MIDLOTHIAN RESERVOIROak Forest; 167th St., west of Cicero Ave3622O'MALLEY PONDSSauk Village; Sauk Trail Rd., west of IdG Sutton Rd3925PAPOOSE LAKEPalos Park; McCarthy Rd. (123rd St.), west of LaGrange Rd (U.S. 45)3826POTAWATOMI PONDBarrington Hills; Penny Rd., east of Milwaukee Ave4027POWDERHORN LAKEChicago; Brainard Ave., east of Burnham Ave4128ROLLING KNOLLS PONDEigin; Rohrsen Rd. south of Route S8*29SAG QUARRIES EAST/WESTLemont; Route-83 and Archer Ave., at 111th St42-4330SAGANASHKEE SLOUGHPalos Hills; Willow Springs Rd. (104th Ave.) and 107th St44-4531SAUK LAKEChicago Heights; north of Sauk Trail Rd., west of Euclid Ave., and south of 26th St4632                                                                                                                                                        | 11 | BUSSE RESERVOIR        |                                                                                     | 20-25 |
| 120Detext dirict E bittleFludinet, Quintin Ni, Holin of Educe for (III) Educe frieds)14FLATFOOT LAKEChicago; entrance from eastbound I-94, south of 130th St. (in Beaubien Woods)2715GREEN LAKECalumet City; north of 159th St, east of Torrence Ave2816HORSETAIL LAKEPalos Park; Willow Springs Rd. (104th Ave.), north of McCarthy Rd2917IDA LAKECountryside; LaGrange Rd. (U.S. 45), north of 67th St3018JOE'S PONDWillow Springs; Willow Springs Rd (104th Ave.), 1 mile south of 95th St3119MAPLE LAKEWillow Springs; Wolf Rd. and 95th St3420MCGINTY SLOUGHLemont; north of 131st St, west of Will-Cook Rd3521MIDLOTHIAN RESERVOIROak Forest; 167th St, west of Cicero Ave3622O'MALLEY PONDSSauk Village; Sauk Trail Rd., west of LaGrange Rd (U.S. 45)3824PENNY ROAD PONDBarrington Hills; Penny Rd., west of Old Sutton Rd3925POGIE LAKEOak Forest; 159th St. east of Cicero Avenue, in the Oak Forest Heritage Preserves*26POTAWATOMI PONDWheeling; Dundee Rd., east of Burnham Ave4127POWDERHORN LAKEChicago; Brainard Ave., east of Burnham Ave4128ROLLING KNOLLS PONDElgin; Rohrssen Rd. south of Route 58*29SAG QUARRIES EAST/WESTLemont; Route-83 and Archer Ave., at 111th St42-4330SAGANASHKEE SLOUGHPalos Hills; Willow Springs Rd. (104th Ave.) and 107th St4431SAUK LAKEChicago Heigh                                                                                                                                                                 | 12 | CERMAK QUARRY          |                                                                                     | 26    |
| 15GREEN LAKECalumet City; north of 159th St, east of Torrence Ave2816HORSETAIL LAKEPalos Park; Willow Springs Rd. (104th Ave.), north of McCarthy Rd2917IDA LAKECountryside; LaGrange Rd. (U.S. 45), north of 67th St3018JOE'S PONDWillow Springs; Willow Springs Rd (104th Ave.), 1 mile south of 95th St3119MAPLE LAKEWillow Springs; Wolf Rd. and 95th St3420MCGINTY SLOUGHLemont; north of 131st St, west of Will-Cook Rd3521MIDLOTHIAN RESERVOIROak Forest; 167th St., west of Cicero Ave3622O'MALLEY PONDSSauk Village; Sauk Trail Rd., west of Burnham Ave3723PAPOOSE LAKEPalos Park; McCarthy Rd. (123rd St.), west of LaGrange Rd (U.S. 45)3824PENNY ROAD PONDBarrington Hills; Penny Rd., west of Old Sutton Rd3925POGIE LAKEOak Forest, 159th St. east of Cicero Avenue, in the Oak Forest Heritage Preserves*26POTAWATOMI PONDWheeling; Dundee Rd., east of Burnham Ave4127POWDERHORN LAKEChicago; Brainard Ave., east of Burnham Ave4128ROLLING KNOLLS PONDElgin; Rohrssen Rd. south of Route 58*29SAG QUARRIES EAST/WESTLemont; north of Sauk Trail Rd., west of Cumberland Ave., and south of 26th St4632SCHILLER PONDSchiller Park; Irving Park Rd., west of Cumberland Ave4733SKOKIE LAGOONSGlencoe/Winnetka; Forestway Dr. b/w Willow & Dundee Rds, E of Edens Exp. (I-94)48-5234TAMPI                                                                                                                                                                 | 13 | DEER GROVE LAKE        | Palatine; Quentin Rd, north of Dundee Rd (in Deer Grove Preserve West)              | *     |
| 16HORSETAIL LAKEPalos Park; Willow Springs Rd. (104th Ave.), north of McCarthy Rd2917IDA LAKECountryside; LaGrange Rd. (U.S. 45), north of 67th St3018JOE'S PONDWillow Springs; Willow Springs Rd (104th Ave.), 1 mile south of 95th St3119MAPLE LAKEWillow Springs; Wolf Rd. and 95th St3420MCGINTY SLOUGHLemont; north of 131st St, west of Will-Cook Rd3521MIDLOTHIAN RESERVOIROak Forest; 167th St., west of Cicero Ave3622O'MALLEY PONDSSauk Village; Sauk Trail Rd., west of Burnham Ave3723PAPOOSE LAKEPalos Park; McCarthy Rd. (123rd St.), west of LaGrange Rd (U.S. 45)3824PENNY ROAD PONDBarrington Hills; Penny Rd., west of Old Sutton Rd3925POGIE LAKEOak Forest, 159th St. east of Cicero Avenue, in the 0ak Forest Heritage Preserves*26POTAWATOMI PONDWheeling; Dundee Rd., east of Milwaukee Ave4027POWDERHORN LAKEChicago; Brainard Ave., east of Burnham Ave4128ROLLING KNOLLS PONDElgin; Rohrssen Rd. south of Route 58*29SAG QUARRIES EAST/WESTLemont; Route-83 and Archer Ave., at 111th St44-4531SAUK LAKEChicago Heights; north of Sauk Trail Rd., west of Euclid Ave., and south of 26th St4629SCHILLER PONDSchiller Park; Irving Park Rd., west of Cumberland Ave4733SKOKIE LAGOONSGlencoe/Winnetka; Forestway Dr. b/w Willow & Dundee Rds, E of Edens Exp. (I-94)48-5234TAMP                                                                                                                                                                 | 14 | FLATFOOT LAKE          | Chicago; entrance from eastbound I-94, south of 130th St. (in Beaubien Woods)       | 27    |
| 17IDA LAKECountryside; LaGrange Rd. (U.S. 45), north of 67th St3018JOE'S PONDWillow Springs; Willow Springs Rd (104th Ave.), 1 mile south of 95th St3119MAPLE LAKEWillow Springs; Wolf Rd. and 95th St3420MCGINTY SLOUGHLemont; north of 131st St, west of Will-Cook Rd3521MIDLOTHIAN RESERVOIROak Forest; 167th St., west of Cicero Ave3622O'MALLEY PONDSSauk Village; Sauk Trail Rd., west of Burnham Ave3723PAPOOSE LAKEPalos Park; McCarthy Rd. (123rd St.), west of LaGrange Rd (U.S. 45)3824PENNY ROAD PONDBarrington Hills; Penny Rd., west of Old Sutton Rd3925POGIE LAKEOak Forest, 159th St. east of Cicero Avenue, in the Oak Forest Heritage Preserves*26POTAWATOMI PONDWheeling; Dundee Rd., east of Milwaukee Ave4027POWDERHORN LAKEChicago; Brainard Ave., east of Burnham Ave4128ROLLING KNOLLS PONDEigin; Rohrssen Rd. south of Route 58*29SAG QUARRIES EAST/WESTLemont; Route-83 and Archer Ave., at 111th St42-4330SAGANASHKEE SLOUGHPalos Hills; Willow Springs Rd. (104th Ave.) and 107th St44-4531SAUK LAKEChicago Heights; north of Sauk Trail Rd., west of Euclid Ave., and south of 26th St4632SCHILLER PONDSchiller Park; Itving Park Rd., west of Tumberland Ave4733SKOKIE LAGOONSGlencoe/Winnetka; Forestway Dr. b/w Willow & Dundee Rds, E of Edens Exp. (I-94)48-5234TAMPI                                                                                                                                                                 | 15 | GREEN LAKE             | Calumet City; north of 159th St, east of Torrence Ave                               | 28    |
| 18JOE'S PONDWillow Springs; Willow Springs Rd (104th Ave.), 1 mile south of 95th St3119MAPLE LAKEWillow Springs; Wolf Rd. and 95th St3420MCGINTY SLOUGHLemont; north of 131st St, west of Will-Cook Rd3521MIDLOTHIAN RESERVOIROak Forest; 167th St., west of Cicero Ave3622O'MALLEY PONDSSauk Village; Sauk Trail Rd., west of Burnham Ave3723PAPOOSE LAKEPalos Park; McCarthy Rd. (123rd St.), west of LaGrange Rd (U.S. 45)3824PENNY ROAD PONDBarrington Hills; Penny Rd., west of Old Sutton Rd3925POGIE LAKEOak Forest, 159th St east of Cicero Avenue, in the Oak Forest Heritage Preserves*26POTAWATOMI PONDWheeling; Dundee Rd., east of Milwaukee Ave4027POWDERHORN LAKEChicago; Brainard Ave., east of Burnham Ave4128ROLLING KNOLLS PONDElgin; Rohrssen Rd. south of Route 58*29SAG QUARRIES EAST/WESTLemont; Route-83 and Archer Ave., at 111th St42-4330SAGANASHKEE SLOUGHPalos Hills; Willow Springs Rd. (104th Ave.) and 107th St44-4531SAUK LAKEChicago Heights; north of Sauk Trail Rd., west of Euclid Ave., and south of 26th St4632SCHILLER PONDSchiller Park; Irving Park Rd., west of Cumberland Ave4733SKOKIE LAGOONSGlencoe/Winnetka; Forestway Dr. b/w Willow & Dundee Rds, E of Edens Exp. (I-94)48-5234TAMPIER LAKEPalos Park; 131st St between Wolf & Will-Cook Roads54-5535T                                                                                                                                                                 | 16 | HORSETAIL LAKE         | Palos Park; Willow Springs Rd. (104th Ave.), north of McCarthy Rd                   | 29    |
| 19MAPLE LAKEWillow Springs; Wolf Rd. and 95th St3420MCGINTY SLOUGHLemont; north of 131st St, west of Will-Cook Rd3521MIDLOTHIAN RESERVOIROak Forest; 167th St., west of Cicero Ave3622O'MALLEY PONDSSauk Village; Sauk Tail Rd., west of Burnham Ave3723PAPOOSE LAKEPalos Park; McCarthy Rd. (123rd St.), west of LaGrange Rd (U.S. 45)3824PENNY ROAD PONDBarrington Hills; Penny Rd., west of Old Suton Rd3925POGIE LAKEOak Forest, 159th St. east of Cicero Avenue, in the Oak Forest Heritage Preserves*26POTAWATOMI PONDWheeling; Dundee Rd., east of Milwaukee Ave4027POWDERHORN LAKEChicago; Brainard Ave., east of Burnham Ave4128ROLLING KNOLLS PONDElgin; Rohrssen Rd. south of Route 58*29SAG QUARRIES EAST/WESTLemont; Route-83 and Archer Ave., at 111th St42-4330SAGANASHKEE SLOUGHPalos Hills; Willow Springs Rd. (104th Ave.) and 107th St44-4531SAUK LAKEChicago Heights; north of Sauk Trail Rd., west of Cumberland Ave4733SKOKIE LAGOONSGlencoe/Winnetka; Forestway Dr. b/w Willow & Dundee Rds, E of Edens Exp. (I-94)48-5234TAMPIER LAKEPalos Park; 131st St. between Wolf & Will-Cook Roads54-5535THATCHER PONDRiver Forest; Chicago Ave, west of Thatcher Ave*36TRYNER'S PONDTinley Park; Central Ave, south of 175th St5337TUMA LAKEWillow Springs; Willow Springs Rd.                                                                                                                                                                           | 17 | IDA LAKE               | Countryside; LaGrange Rd. (U.S. 45), north of 67th St                               | 30    |
| 20MCGINTY SLOUGHLemont; north of 131st St, west of Will-Cook Rd3521MIDLOTHIAN RESERVOIROak Forest; 167th St, west of Cicero Ave3622O'MALLEY PONDSSauk Village; Sauk Trail Rd, west of Burnham Ave3723PAPOOSE LAKEPalos Park; McCarthy Rd. (123rd St.), west of LaGrange Rd (U.S. 45)3824PENNY ROAD PONDBarrington Hills; Penny Rd, west of Old Sutton Rd3925POGIE LAKEOak Forest, 159th St. east of Cicero Avenue, in the Oak Forest Heritage Preserves*26POTAWATOMI PONDWheeling; Dundee Rd, east of Milwaukee Ave4027POWDERHORN LAKEChicago; Brainard Ave., east of Burnham Ave4128ROLLING KNOLLS PONDElgin; Rohrssen Rd. south of Route 58*29SAG QUARRIES EAST/WESTLemont; Route-83 and Archer Ave., at 111th St42-4330SAGANASHKEE SLOUGHPalos Hills; Willow Springs Rd. (104th Ave.) and 107th St44-4531SAUK LAKEChicago Heights; north of Sauk Trail Rd., west of Euclid Ave., and south of 26th St4632SCHILLER PONDSchiller Park; Irving Park Rd., west of Cumberland Ave4733SKOKIE LAGOONSGlencoe/Winnetka; Forestway Dr. b/w Willow & Dundee Rds, E of Edeens Exp. (I-94)48-5234TAMPIER LAKEPalos Park; Chicago Ave, west of Thatcher Ave*35THATCHER PONDRiver Forest; Chicago Ave, west of Thatcher Ave*36TRYNER'S PONDTinley Park; Central Ave, south of 175th St5337TUMA LAKEWillow                                                                                                                                                                           | 18 | JOE'S POND             | Willow Springs; Willow Springs Rd (104th Ave.), 1 mile south of 95th St             | 31    |
| 21MIDLOTHIAN RESERVOIROak Forest; 167th St., west of Cicero Ave3622O'MALLEY PONDSSauk Village; Sauk Trail Rd., west of Burnham Ave3723PAPOOSE LAKEPalos Park; McCarthy Rd. (123rd St.), west of LaGrange Rd (U.S. 45)3824PENNY ROAD PONDBarrington Hills; Penny Rd., west of Old Sutton Rd3925POGIE LAKEOak Forest, 159th St. east of Cicero Avenue, in the Oak Forest Heritage Preserves*26POTAWATOMI PONDWheeling; Dundee Rd., east of Milwaukee Ave4027POWDERHORN LAKEChicago; Brainard Ave., east of Burnham Ave4128ROLLING KNOLLS PONDElgin; Rohrssen Rd. south of Route 58*29SAG QUARRIES EAST/WESTLemont; Route-83 and Archer Ave., at 111th St42-4330SAGANASHKEE SLOUGHPalos Hills; Willow Springs Rd. (104th Ave.) and 107th St44<-45                                                                                                                                                                                                                                                                                                                                                                                                                                                                                                                                                                                                                                                                                                                           | 19 | MAPLE LAKE             | Willow Springs; Wolf Rd. and 95th St                                                | 34    |
| 22O'MALLEY PONDSSauk Village; Sauk Trail Rd., west of Burnham Ave3723PAPOOSE LAKEPalos Park; McCarthy Rd. (123rd St.), west of LaGrange Rd (U.S. 45)3824PENNY ROAD PONDBarrington Hills; Penny Rd., west of Old Sutton Rd3925POGIE LAKEOak Forest, 159th St. east of Cicero Avenue, in the Oak Forest Heritage Preserves*26POTAWATOMI PONDWheeling; Dundee Rd., east of Milwaukee Ave4027POWDERHORN LAKEChicago; Brainard Ave., east of Burnham Ave4128ROLLING KNOLLS PONDElgin; Rohrssen Rd. south of Route 58*29SAG QUARRIES EAST/WESTLemont; Route-83 and Archer Ave., at 111th St42-4330SAGANASHKEE SLOUGHPalos Hills; Willow Springs Rd. (104th Ave.) and 107th St44-4531SAUK LAKEChicago Heights; north of Sauk Trail Rd., west of Euclid Ave., and south of 26th St4632SCHILLER PONDSchiller Park; Irving Park Rd., west of Cumberland Ave4733SKOKIE LAGOONSGlencoe/Winnetka; Forestway Dr. b/w Willow & Dundee Rds, E of Edens Exp. (I-94)48-5234TAMPIER LAKEPalos Park; 131st St. between Wolf & Will-Cook Roads54-5535THATCHER PONDRiver Forest; Chicago Ave, west of Thatcher Ave*36TRYNER'S PONDTinley Park; Central Ave, south of 175th St5337TUMA LAKEWillow Springs; Willow Springs Rd. (104th Av), between 95th St and 107th St5638TURTLEHEAD LAKE/PONDSPalos Heights; Harlem Ave., south of 135th St57 </td <td>20</td> <td>MCGINTY SLOUGH</td> <td>Lemont; north of 131st St, west of Will-Cook Rd</td> <td>35</td>                                    | 20 | MCGINTY SLOUGH         | Lemont; north of 131st St, west of Will-Cook Rd                                     | 35    |
| 23PAPOOSE LAKEPalos Park; McCarthy Rd. (123rd St.), west of LaGrange Rd (U.S. 45)3824PENNY ROAD PONDBarrington Hills; Penny Rd., west of Old Sutton Rd3925POGIE LAKEOak Forest, 159th St. east of Cicero Avenue, in the Oak Forest Heritage Preserves*26POTAWATOMI PONDWheeling; Dundee Rd., east of Milwaukee Ave4027POWDERHORN LAKEChicago; Brainard Ave., east of Burnham Ave4128ROLLING KNOLLS PONDElgin; Rohrssen Rd. south of Route 58*29SAG QUARRIES EAST/WESTLemont; Route-83 and Archer Ave., at 111th St42-4330SAGANASHKEE SLOUGHPalos Hills; Willow Springs Rd. (104th Ave.) and 107th St44-4531SAUK LAKEChicago Heights; north of Sauk Trail Rd., west of Euclid Ave., and south of 26th St4632SCHILLER PONDSchiller Park; Irving Park Rd., west of Cumberland Ave4733SKOKIE LAGOONSGlencoe/Winnetka; Forestway Dr. b/w Willow & Dundee Rds, E of Edens Exp. (I-94)48-5234TAMPIER LAKEPalos Park; 131st St. between Wolf & Will-Cook Roads54-5535THATCHER PONDRiver Forest; Chicago Ave, west of Thatcher Ave*36TRYNER'S PONDTinley Park; Central Ave, south of 175th St5337TUMA LAKEWillow Springs; Willow Springs Rd. (104th Av), between 95th St and 107th St5638TURTLEHEAD LAKE/PONDSPalos Heights; Harlem Ave., south of 135th St57                                                                                                                                                                                                                     | 21 | MIDLOTHIAN RESERVOIR   | Oak Forest; 167th St., west of Cicero Ave                                           | 36    |
| 24PENNY ROAD PONDBarrington Hills; Penny Rd., west of Old Sutton Rd3925POGIE LAKEOak Forest, 159th St. east of Cicero Avenue, in the Oak Forest Heritage Preserves*26POTAWATOMI PONDWheeling; Dundee Rd., east of Milwaukee Ave4027POWDERHORN LAKEChicago; Brainard Ave., east of Burnham Ave4128ROLLING KNOLLS PONDElgin; Rohrssen Rd. south of Route 58*29SAG QUARRIES EAST/WESTLemont; Route-83 and Archer Ave., at 111th St42-4330SAGANASHKEE SLOUGHPalos Hills; Willow Springs Rd. (104th Ave.) and 107th St44-4531SAUK LAKEChicago Heights; north of Sauk Trail Rd., west of Euclid Ave., and south of 26th St4632SCHILLER PONDGlencoe/Winnetka; Forestway Dr. b/w Willow & Dundee Rds, E of Edens Exp. (I-94)48-5234TAMPIER LAKEPalos Park; 131st St. between Wolf & Will-Cook Roads54-5535THATCHER PONDRiver Forest; Chicago Ave, west of Thatcher Ave*36TRYNER'S PONDTinley Park; Central Ave, south of 175th St5337TUMA LAKEWillow Springs; Willow Springs Rd. (104th Av), between 95th St and 107th St5638TURTLEHEAD LAKE/PONDSPalos Heights; Harlem Ave., south of 135th St57                                                                                                                                                                                                                                                                                                                                                                                | 22 | O'MALLEY PONDS         | Sauk Village; Sauk Trail Rd., west of Burnham Ave                                   | 37    |
| 25POGIE LAKEOak Forest, 159th St. east of Cicero Avenue, in the Oak Forest Heritage Preserves*26POTAWATOMI PONDWheeling; Dundee Rd., east of Milwaukee Ave4027POWDERHORN LAKEChicago; Brainard Ave., east of Burnham Ave4128ROLLING KNOLLS PONDElgin; Rohrssen Rd. south of Route 58*29SAG QUARRIES EAST/WESTLemont; Route-83 and Archer Ave., at 111th St42-4330SAGANASHKEE SLOUGHPalos Hills; Willow Springs Rd. (104th Ave.) and 107th St44-4531SAUK LAKEChicago Heights; north of Sauk Trail Rd., west of Euclid Ave., and south of 26th St4632SCHILLER PONDSchiller Park; Irving Park Rd., west of Cumberland Ave4733SKOKIE LAGOONSGlencoe/Winnetka; Forestway Dr. b/w Willow & Dundee Rds, E of Edens Exp. (I-94)48-5234TAMPIER LAKEPalos Park; 131st St. between Wolf & Will-Cook Roads54-5535THATCHER PONDRiver Forest; Chicago Ave, west of Thatcher Ave*36TRYNER'S PONDTinley Park; Central Ave, south of 175th St5337TUMA LAKEWillow Springs; Willow Springs Rd. (104th Av), between 95th St and 107th St5638TURTLEHEAD LAKE/PONDSPalos Heights; Harlem Ave., south of 135th St57                                                                                                                                                                                                                                                                                                                                                                             | 23 | PAPOOSE LAKE           | Palos Park; McCarthy Rd. (123rd St.), west of LaGrange Rd (U.S. 45)                 | 38    |
| 26POTAWATOMI PONDWheeling; Dundee Rd., east of Milwaukee Ave4027POWDERHORN LAKEChicago; Brainard Ave., east of Burnham Ave4128ROLLING KNOLLS PONDElgin; Rohrssen Rd. south of Route 58*29SAG QUARRIES EAST/WESTLemont; Route-83 and Archer Ave., at 111th St42-4330SAGANASHKEE SLOUGHPalos Hills; Willow Springs Rd. (104th Ave.) and 107th St44<-45                                                                                                                                                                                                                                                                                                                                                                                                                                                                                                                                                                                                                                                                                                                                                                                                                                                                                                                                                                                                                                                                                                                     | 24 | PENNY ROAD POND        | Barrington Hills; Penny Rd., west of Old Sutton Rd                                  | 39    |
| 27POWDERHORN LAKEChicago; Brainard Ave., east of Burnham Ave4128ROLLING KNOLLS PONDElgin; Rohrssen Rd. south of Route 58*29SAG QUARRIES EAST/WESTLemont; Route-83 and Archer Ave., at 111th St42-4330SAGANASHKEE SLOUGHPalos Hills; Willow Springs Rd. (104th Ave.) and 107th St44-4531SAUK LAKEChicago Heights; north of Sauk Trail Rd., west of Euclid Ave., and south of 26th St4632SCHILLER PONDSchiller Park; Irving Park Rd., west of Cumberland Ave4733SKOKIE LAGOONSGlencoe/Winnetka; Forestway Dr. b/w Willow & Dundee Rds, E of Edens Exp. (I-94)48-5234TAMPIER LAKEPalos Park; 131st St. between Wolf & Will-Cook Roads54-5535THATCHER PONDRiver Forest; Chicago Ave, west of Thatcher Ave*36TRYNER'S PONDTinley Park; Central Ave, south of 175th St5337TUMA LAKEWillow Springs; Willow Springs Rd. (104th Av), between 95th St and 107th St5638TURTLEHEAD LAKE/PONDSPalos Heights; Harlem Ave., south of 135th St57                                                                                                                                                                                                                                                                                                                                                                                                                                                                                                                                         | 25 | POGIE LAKE             | Oak Forest, 159th St. east of Cicero Avenue, in the Oak Forest Heritage Preserves   | *     |
| 28ROLLING KNOLLS PONDElgin; Rohrssen Rd. south of Route 58*29SAG QUARRIES EAST/WESTLemont; Route-83 and Archer Ave., at 111th St42-4330SAGANASHKEE SLOUGHPalos Hills; Willow Springs Rd. (104th Ave.) and 107th St44-4531SAUK LAKEChicago Heights; north of Sauk Trail Rd., west of Euclid Ave., and south of 26th St4632SCHILLER PONDSchiller Park; Irving Park Rd., west of Cumberland Ave4733SKOKIE LAGOONSGlencoe/Winnetka; Forestway Dr. b/w Willow & Dundee Rds, E of Edens Exp. (I-94)48-5234TAMPIER LAKEPalos Park; 131st St. between Wolf & Will-Cook Roads54-5535THATCHER PONDRiver Forest; Chicago Ave, west of Thatcher Ave*36TRYNER'S PONDTinley Park; Central Ave, south of 175th St5337TUMA LAKEWillow Springs; Willow Springs Rd. (104th Av), between 95th St and 107th St5638TURTLEHEAD LAKE/PONDSPalos Heights; Harlem Ave., south of 135th St57                                                                                                                                                                                                                                                                                                                                                                                                                                                                                                                                                                                                       | 26 | POTAWATOMI POND        | Wheeling; Dundee Rd., east of Milwaukee Ave                                         | 40    |
| 29SAG QUARRIES EAST/WESTLemont; Route-83 and Archer Ave., at 111th St42-4330SAGANASHKEE SLOUGHPalos Hills; Willow Springs Rd. (104th Ave.) and 107th St44-4531SAUK LAKEChicago Heights; north of Sauk Trail Rd., west of Euclid Ave., and south of 26th St4632SCHILLER PONDSchiller Park; Irving Park Rd., west of Cumberland Ave4733SKOKIE LAGOONSGlencoe/Winnetka; Forestway Dr. b/w Willow & Dundee Rds, E of Edens Exp. (I-94)48-5234TAMPIER LAKEPalos Park; 131st St. between Wolf & Will-Cook Roads54-5535THATCHER PONDRiver Forest; Chicago Ave, west of Thatcher Ave*36TRYNER'S PONDTinley Park; Central Ave, south of 175th St5337TUMA LAKEWillow Springs; Willow Springs Rd. (104th Av), between 95th St and 107th St5638TURTLEHEAD LAKE/PONDSPalos Heights; Harlem Ave., south of 135th St57                                                                                                                                                                                                                                                                                                                                                                                                                                                                                                                                                                                                                                                                  | 27 | POWDERHORN LAKE        | Chicago; Brainard Ave., east of Burnham Ave                                         | 41    |
| 30SAGANASHKEE SLOUGHPalos Hills; Willow Springs Rd. (104th Ave.) and 107th St44-4531SAUK LAKEChicago Heights; north of Sauk Trail Rd., west of Euclid Ave., and south of 26th St4632SCHILLER PONDSchiller Park; Irving Park Rd., west of Cumberland Ave4733SKOKIE LAGOONSGlencoe/Winnetka; Forestway Dr. b/w Willow & Dundee Rds, E of Edens Exp. (I-94)48-5234TAMPIER LAKEPalos Park; 131st St. between Wolf & Will-Cook Roads54-5535THATCHER PONDRiver Forest; Chicago Ave, west of Thatcher Ave*36TRYNER'S PONDTinley Park; Central Ave, south of 175th St5337TUMA LAKEWillow Springs; Willow Springs Rd. (104th Av), between 95th St and 107th St5638TURTLEHEAD LAKE/PONDSPalos Heights; Harlem Ave., south of 135th St57                                                                                                                                                                                                                                                                                                                                                                                                                                                                                                                                                                                                                                                                                                                                            | 28 | ROLLING KNOLLS POND    | Elgin; Rohrssen Rd. south of Route 58                                               | *     |
| 31SAUK LAKEChicago Heights; north of Sauk Trail Rd., west of Euclid Ave., and south of 26th St4632SCHILLER PONDSchiller Park; Irving Park Rd., west of Cumberland Ave4733SKOKIE LAGOONSGlencoe/Winnetka; Forestway Dr. b/w Willow & Dundee Rds, E of Edens Exp. (I-94)48-5234TAMPIER LAKEPalos Park; 131st St. between Wolf & Will-Cook Roads54-5535THATCHER PONDRiver Forest; Chicago Ave, west of Thatcher Ave*36TRYNER'S PONDTinley Park; Central Ave, south of 175th St5337TUMA LAKEWillow Springs; Willow Springs Rd. (104th Av), between 95th St and 107th St5638TURTLEHEAD LAKE/PONDSPalos Heights; Harlem Ave., south of 135th St57                                                                                                                                                                                                                                                                                                                                                                                                                                                                                                                                                                                                                                                                                                                                                                                                                              | 29 | SAG QUARRIES EAST/WEST | Lemont; Route-83 and Archer Ave., at 111th St                                       | 42-43 |
| 32SCHILLER PONDSchiller Park; Irving Park Rd., west of Cumberland Ave4733SKOKIE LAGOONSGlencoe/Winnetka; Forestway Dr. b/w Willow & Dundee Rds, E of Edens Exp. (I-94)48-5234TAMPIER LAKEPalos Park; 131st St. between Wolf & Will-Cook Roads54-5535THATCHER PONDRiver Forest; Chicago Ave, west of Thatcher Ave*36TRYNER'S PONDTinley Park; Central Ave, south of 175th St5337TUMA LAKEWillow Springs; Willow Springs Rd. (104th Av), between 95th St and 107th St5638TURTLEHEAD LAKE/PONDSPalos Heights; Harlem Ave., south of 135th St57                                                                                                                                                                                                                                                                                                                                                                                                                                                                                                                                                                                                                                                                                                                                                                                                                                                                                                                              | 30 | SAGANASHKEE SLOUGH     | Palos Hills; Willow Springs Rd. (104th Ave.) and 107th St                           | 44-45 |
| 33SKOKIE LAGOONSGlencoe/Winnetka; Forestway Dr. b/w Willow & Dundee Rds, E of Edens Exp. (I-94)48–5234TAMPIER LAKEPalos Park; 131st St. between Wolf & Will-Cook Roads54–5535THATCHER PONDRiver Forest; Chicago Ave, west of Thatcher Ave*36TRYNER'S PONDTinley Park; Central Ave, south of 175th St5337TUMA LAKEWillow Springs; Willow Springs Rd. (104th Av), between 95th St and 107th St5638TURTLEHEAD LAKE/PONDSPalos Heights; Harlem Ave., south of 135th St57                                                                                                                                                                                                                                                                                                                                                                                                                                                                                                                                                                                                                                                                                                                                                                                                                                                                                                                                                                                                     | 31 | SAUK LAKE              | Chicago Heights; north of Sauk Trail Rd., west of Euclid Ave., and south of 26th St | 46    |
| 34TAMPIER LAKEPalos Park; 131st St. between Wolf & Will-Cook Roads54-5535THATCHER PONDRiver Forest; Chicago Ave, west of Thatcher Ave*36TRYNER'S PONDTinley Park; Central Ave, south of 175th St5337TUMA LAKEWillow Springs; Willow Springs Rd. (104th Av), between 95th St and 107th St5638TURTLEHEAD LAKE/PONDSPalos Heights; Harlem Ave., south of 135th St57                                                                                                                                                                                                                                                                                                                                                                                                                                                                                                                                                                                                                                                                                                                                                                                                                                                                                                                                                                                                                                                                                                         | 32 | SCHILLER POND          | Schiller Park; Irving Park Rd., west of Cumberland Ave                              | 47    |
| 35THATCHER PONDRiver Forest; Chicago Ave, west of Thatcher Ave*36TRYNER'S PONDTinley Park; Central Ave, south of 175th St5337TUMA LAKEWillow Springs; Willow Springs Rd. (104th Av), between 95th St and 107th St5638TURTLEHEAD LAKE/PONDSPalos Heights; Harlem Ave., south of 135th St57                                                                                                                                                                                                                                                                                                                                                                                                                                                                                                                                                                                                                                                                                                                                                                                                                                                                                                                                                                                                                                                                                                                                                                                | 33 | SKOKIE LAGOONS         | Glencoe/Winnetka; Forestway Dr. b/w Willow & Dundee Rds, E of Edens Exp. (I-94)     | 48-52 |
| 36TRYNER'S PONDTinley Park; Central Ave, south of 175th St5337TUMA LAKEWillow Springs; Willow Springs Rd. (104th Av), between 95th St and 107th St5638TURTLEHEAD LAKE/PONDSPalos Heights; Harlem Ave., south of 135th St57                                                                                                                                                                                                                                                                                                                                                                                                                                                                                                                                                                                                                                                                                                                                                                                                                                                                                                                                                                                                                                                                                                                                                                                                                                               | 34 | TAMPIER LAKE           | Palos Park; 131st St. between Wolf & Will-Cook Roads                                | 54-55 |
| 37TUMA LAKEWillow Springs; Willow Springs Rd. (104th Av), between 95th St and 107th St5638TURTLEHEAD LAKE/PONDSPalos Heights; Harlem Ave., south of 135th St57                                                                                                                                                                                                                                                                                                                                                                                                                                                                                                                                                                                                                                                                                                                                                                                                                                                                                                                                                                                                                                                                                                                                                                                                                                                                                                           | 35 | THATCHER POND          | River Forest; Chicago Ave, west of Thatcher Ave                                     | *     |
| 38       TURTLEHEAD LAKE/PONDS       Palos Heights; Harlem Ave., south of 135th St       57                                                                                                                                                                                                                                                                                                                                                                                                                                                                                                                                                                                                                                                                                                                                                                                                                                                                                                                                                                                                                                                                                                                                                                                                                                                                                                                                                                              | 36 | TRYNER'S POND          | Tinley Park; Central Ave, south of 175th St                                         | 53    |
|                                                                                                                                                                                                                                                                                                                                                                                                                                                                                                                                                                                                                                                                                                                                                                                                                                                                                                                                                                                                                                                                                                                                                                                                                                                                                                                                                                                                                                                                          | 37 | TUMA LAKE              | Willow Springs; Willow Springs Rd. (104th Av), between 95th St and 107th St         | 56    |
| 39WAMPUM LAKEThornton; Thornton-Lansing Rd., 1½ mile west of Torrence Ave58                                                                                                                                                                                                                                                                                                                                                                                                                                                                                                                                                                                                                                                                                                                                                                                                                                                                                                                                                                                                                                                                                                                                                                                                                                                                                                                                                                                              | 38 | TURTLEHEAD LAKE/PONDS  | Palos Heights; Harlem Ave., south of 135th St                                       | 57    |
|                                                                                                                                                                                                                                                                                                                                                                                                                                                                                                                                                                                                                                                                                                                                                                                                                                                                                                                                                                                                                                                                                                                                                                                                                                                                                                                                                                                                                                                                          | 39 | WAMPUM LAKE            | Thornton; Thornton-Lansing Rd., $1\frac{1}{2}$ mile west of Torrence Ave            | 58    |