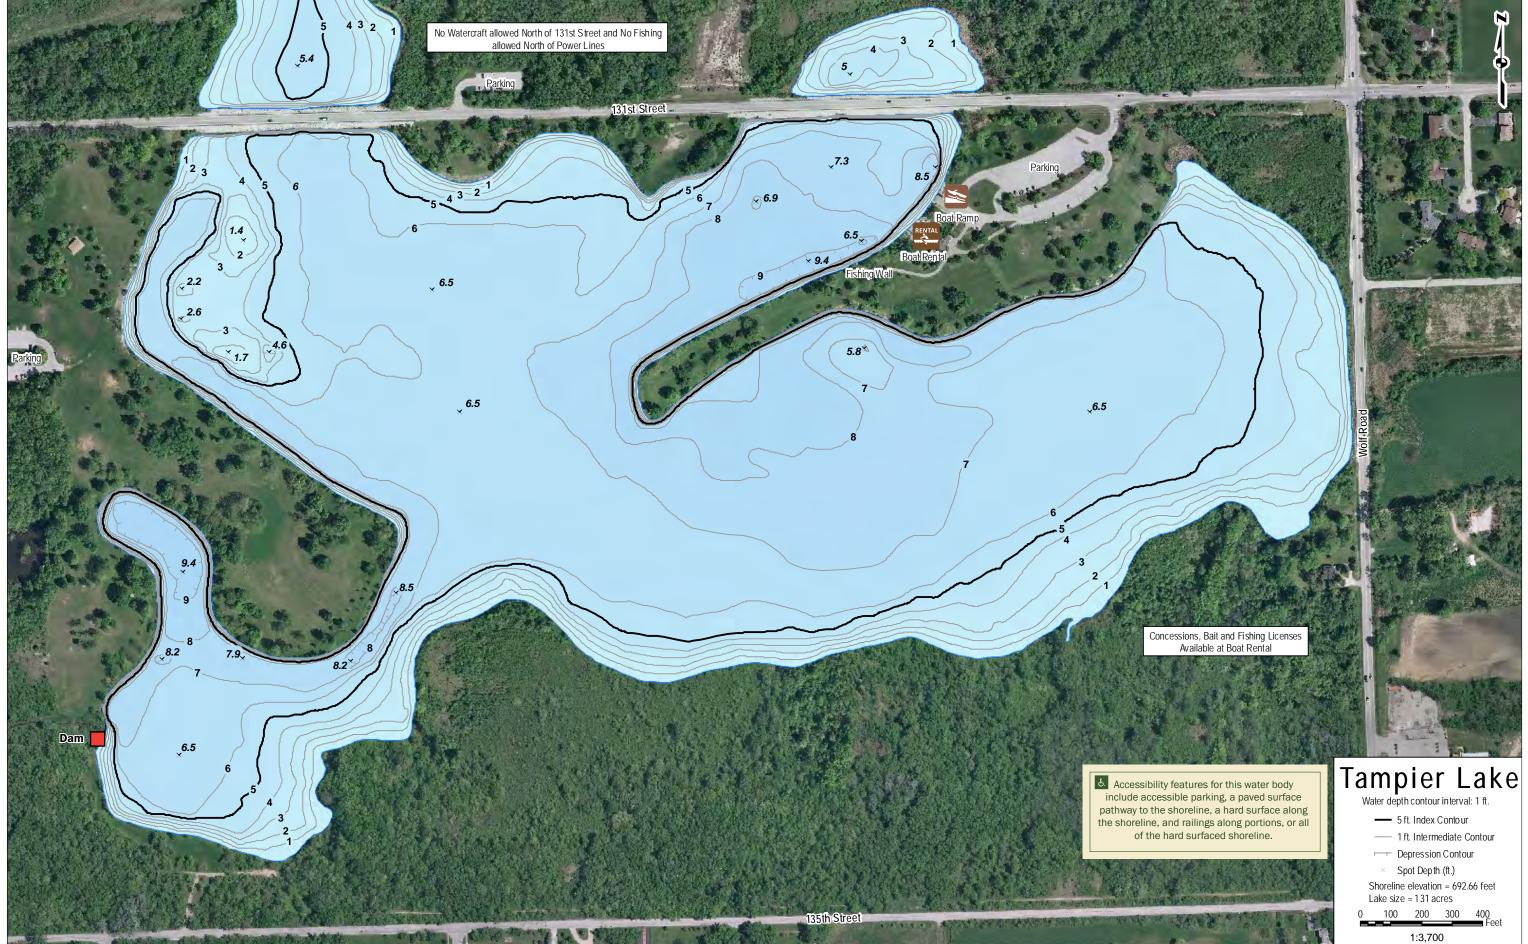

Accessible fishing areas are located at Busse Reservoir-Main Pool, Busse Reservoir-South Pool, Flatfoot Lake, Maple Lake, Saganashkee Slough, Skokie Lagoons, Tampier Lake, and Pogie Lake. See individual lake maps for more details.

### **ELECTRIC MOTORS ONLY**

(Gas motors must be removed from watercraft)

- Beck Lake: Canoes, kayaks, rowboats, sailboats; Central & River Rd, Des Plaines
- Big Bend Lake: Canoes, kayaks, rowboats, sailboats; East River Rd, south of Golf Rd, Des Plaines
- Busse Lake: Canoes, kayaks, rowboats, sailboats permitted in Main Lake & South Pool, ramps in both. Boat rental at Main Lake. Higgins Rd & I-290, Elk Grove Village
- Maple Lake: Boat rental, no private boats; Wolf Rd. & 95th St, Willow Springs
- Powderhorn Lake: Canoes, kayaks, rowboats, sailboats; Brainard Ave. east of Burnham Ave, Chicago
- Saganashkee Slough: Canoes, kayaks, rowboats; canoe/kayak rental; boat launch at west parking lot, 107th Street, between Archer Ave. & Willow Springs Road
- Skokie Lagoons: Canoes, kayaks, rowboats, sailboats; canoe/kayak rental; between Dundee & Willow Roads, east of the Edens Expressway
- Tampier Lake: Canoes, kayaks, rowboats; boat rental; 131st Street, west of Wolf Road

× 10.5 10.3

\* No Contour Map

|                                                                                                                                                                                                                                                                                                                                                                                                                                                                                                                                                                                                                                                                                                                                                                                                                                                                                                                                                                                                                                                                                                                                                                                                                                                                                                                                                                                                                                                                                                                                                                                                                                                                                                                                                                                                                                                                                                                                                                                                                                                                                                                                | 7                                                                              |
|--------------------------------------------------------------------------------------------------------------------------------------------------------------------------------------------------------------------------------------------------------------------------------------------------------------------------------------------------------------------------------------------------------------------------------------------------------------------------------------------------------------------------------------------------------------------------------------------------------------------------------------------------------------------------------------------------------------------------------------------------------------------------------------------------------------------------------------------------------------------------------------------------------------------------------------------------------------------------------------------------------------------------------------------------------------------------------------------------------------------------------------------------------------------------------------------------------------------------------------------------------------------------------------------------------------------------------------------------------------------------------------------------------------------------------------------------------------------------------------------------------------------------------------------------------------------------------------------------------------------------------------------------------------------------------------------------------------------------------------------------------------------------------------------------------------------------------------------------------------------------------------------------------------------------------------------------------------------------------------------------------------------------------------------------------------------------------------------------------------------------------|--------------------------------------------------------------------------------|
| - Partie                                                                                                                                                                                                                                                                                                                                                                                                                                                                                                                                                                                                                                                                                                                                                                                                                                                                                                                                                                                                                                                                                                                                                                                                                                                                                                                                                                                                                                                                                                                                                                                                                                                                                                                                                                                                                                                                                                                                                                                                                                                                                                                       | A State of the second                                                          |
|                                                                                                                                                                                                                                                                                                                                                                                                                                                                                                                                                                                                                                                                                                                                                                                                                                                                                                                                                                                                                                                                                                                                                                                                                                                                                                                                                                                                                                                                                                                                                                                                                                                                                                                                                                                                                                                                                                                                                                                                                                                                                                                                |                                                                                |
|                                                                                                                                                                                                                                                                                                                                                                                                                                                                                                                                                                                                                                                                                                                                                                                                                                                                                                                                                                                                                                                                                                                                                                                                                                                                                                                                                                                                                                                                                                                                                                                                                                                                                                                                                                                                                                                                                                                                                                                                                                                                                                                                | and the second                                                                 |
|                                                                                                                                                                                                                                                                                                                                                                                                                                                                                                                                                                                                                                                                                                                                                                                                                                                                                                                                                                                                                                                                                                                                                                                                                                                                                                                                                                                                                                                                                                                                                                                                                                                                                                                                                                                                                                                                                                                                                                                                                                                                                                                                | 1. Carlo de contra                                                             |
|                                                                                                                                                                                                                                                                                                                                                                                                                                                                                                                                                                                                                                                                                                                                                                                                                                                                                                                                                                                                                                                                                                                                                                                                                                                                                                                                                                                                                                                                                                                                                                                                                                                                                                                                                                                                                                                                                                                                                                                                                                                                                                                                |                                                                                |
|                                                                                                                                                                                                                                                                                                                                                                                                                                                                                                                                                                                                                                                                                                                                                                                                                                                                                                                                                                                                                                                                                                                                                                                                                                                                                                                                                                                                                                                                                                                                                                                                                                                                                                                                                                                                                                                                                                                                                                                                                                                                                                                                | 10                                                                             |
|                                                                                                                                                                                                                                                                                                                                                                                                                                                                                                                                                                                                                                                                                                                                                                                                                                                                                                                                                                                                                                                                                                                                                                                                                                                                                                                                                                                                                                                                                                                                                                                                                                                                                                                                                                                                                                                                                                                                                                                                                                                                                                                                | 6 . L                                                                          |
|                                                                                                                                                                                                                                                                                                                                                                                                                                                                                                                                                                                                                                                                                                                                                                                                                                                                                                                                                                                                                                                                                                                                                                                                                                                                                                                                                                                                                                                                                                                                                                                                                                                                                                                                                                                                                                                                                                                                                                                                                                                                                                                                | and the second                                                                 |
|                                                                                                                                                                                                                                                                                                                                                                                                                                                                                                                                                                                                                                                                                                                                                                                                                                                                                                                                                                                                                                                                                                                                                                                                                                                                                                                                                                                                                                                                                                                                                                                                                                                                                                                                                                                                                                                                                                                                                                                                                                                                                                                                |                                                                                |
|                                                                                                                                                                                                                                                                                                                                                                                                                                                                                                                                                                                                                                                                                                                                                                                                                                                                                                                                                                                                                                                                                                                                                                                                                                                                                                                                                                                                                                                                                                                                                                                                                                                                                                                                                                                                                                                                                                                                                                                                                                                                                                                                | · A Mile                                                                       |
|                                                                                                                                                                                                                                                                                                                                                                                                                                                                                                                                                                                                                                                                                                                                                                                                                                                                                                                                                                                                                                                                                                                                                                                                                                                                                                                                                                                                                                                                                                                                                                                                                                                                                                                                                                                                                                                                                                                                                                                                                                                                                                                                | All Alla                                                                       |
|                                                                                                                                                                                                                                                                                                                                                                                                                                                                                                                                                                                                                                                                                                                                                                                                                                                                                                                                                                                                                                                                                                                                                                                                                                                                                                                                                                                                                                                                                                                                                                                                                                                                                                                                                                                                                                                                                                                                                                                                                                                                                                                                | MC Langer                                                                      |
| A Constant                                                                                                                                                                                                                                                                                                                                                                                                                                                                                                                                                                                                                                                                                                                                                                                                                                                                                                                                                                                                                                                                                                                                                                                                                                                                                                                                                                                                                                                                                                                                                                                                                                                                                                                                                                                                                                                                                                                                                                                                                                                                                                                     | De Carlos antes a                                                              |
|                                                                                                                                                                                                                                                                                                                                                                                                                                                                                                                                                                                                                                                                                                                                                                                                                                                                                                                                                                                                                                                                                                                                                                                                                                                                                                                                                                                                                                                                                                                                                                                                                                                                                                                                                                                                                                                                                                                                                                                                                                                                                                                                |                                                                                |
|                                                                                                                                                                                                                                                                                                                                                                                                                                                                                                                                                                                                                                                                                                                                                                                                                                                                                                                                                                                                                                                                                                                                                                                                                                                                                                                                                                                                                                                                                                                                                                                                                                                                                                                                                                                                                                                                                                                                                                                                                                                                                                                                |                                                                                |
|                                                                                                                                                                                                                                                                                                                                                                                                                                                                                                                                                                                                                                                                                                                                                                                                                                                                                                                                                                                                                                                                                                                                                                                                                                                                                                                                                                                                                                                                                                                                                                                                                                                                                                                                                                                                                                                                                                                                                                                                                                                                                                                                |                                                                                |
| ¢s×                                                                                                                                                                                                                                                                                                                                                                                                                                                                                                                                                                                                                                                                                                                                                                                                                                                                                                                                                                                                                                                                                                                                                                                                                                                                                                                                                                                                                                                                                                                                                                                                                                                                                                                                                                                                                                                                                                                                                                                                                                                                                                                            |                                                                                |
|                                                                                                                                                                                                                                                                                                                                                                                                                                                                                                                                                                                                                                                                                                                                                                                                                                                                                                                                                                                                                                                                                                                                                                                                                                                                                                                                                                                                                                                                                                                                                                                                                                                                                                                                                                                                                                                                                                                                                                                                                                                                                                                                |                                                                                |
|                                                                                                                                                                                                                                                                                                                                                                                                                                                                                                                                                                                                                                                                                                                                                                                                                                                                                                                                                                                                                                                                                                                                                                                                                                                                                                                                                                                                                                                                                                                                                                                                                                                                                                                                                                                                                                                                                                                                                                                                                                                                                                                                |                                                                                |
|                                                                                                                                                                                                                                                                                                                                                                                                                                                                                                                                                                                                                                                                                                                                                                                                                                                                                                                                                                                                                                                                                                                                                                                                                                                                                                                                                                                                                                                                                                                                                                                                                                                                                                                                                                                                                                                                                                                                                                                                                                                                                                                                |                                                                                |
|                                                                                                                                                                                                                                                                                                                                                                                                                                                                                                                                                                                                                                                                                                                                                                                                                                                                                                                                                                                                                                                                                                                                                                                                                                                                                                                                                                                                                                                                                                                                                                                                                                                                                                                                                                                                                                                                                                                                                                                                                                                                                                                                | Sa Maring                                                                      |
| yee a second sec |                                                                                |
|                                                                                                                                                                                                                                                                                                                                                                                                                                                                                                                                                                                                                                                                                                                                                                                                                                                                                                                                                                                                                                                                                                                                                                                                                                                                                                                                                                                                                                                                                                                                                                                                                                                                                                                                                                                                                                                                                                                                                                                                                                                                                                                                |                                                                                |
| AN                                                                                                                                                                                                                                                                                                                                                                                                                                                                                                                                                                                                                                                                                                                                                                                                                                                                                                                                                                                                                                                                                                                                                                                                                                                                                                                                                                                                                                                                                                                                                                                                                                                                                                                                                                                                                                                                                                                                                                                                                                                                                                                             | Barrington Road Pond                                                           |
|                                                                                                                                                                                                                                                                                                                                                                                                                                                                                                                                                                                                                                                                                                                                                                                                                                                                                                                                                                                                                                                                                                                                                                                                                                                                                                                                                                                                                                                                                                                                                                                                                                                                                                                                                                                                                                                                                                                                                                                                                                                                                                                                | Water depth contour interval: 1 ft.                                            |
| S.                                                                                                                                                                                                                                                                                                                                                                                                                                                                                                                                                                                                                                                                                                                                                                                                                                                                                                                                                                                                                                                                                                                                                                                                                                                                                                                                                                                                                                                                                                                                                                                                                                                                                                                                                                                                                                                                                                                                                                                                                                                                                                                             | 5 ft. Index Contour     1 ft. Intermediate Contour     Depression Contour      |
|                                                                                                                                                                                                                                                                                                                                                                                                                                                                                                                                                                                                                                                                                                                                                                                                                                                                                                                                                                                                                                                                                                                                                                                                                                                                                                                                                                                                                                                                                                                                                                                                                                                                                                                                                                                                                                                                                                                                                                                                                                                                                                                                | <ul> <li>Spot Depth (ft.)</li> <li>Shoreline elevation = 781.4 feet</li> </ul> |
|                                                                                                                                                                                                                                                                                                                                                                                                                                                                                                                                                                                                                                                                                                                                                                                                                                                                                                                                                                                                                                                                                                                                                                                                                                                                                                                                                                                                                                                                                                                                                                                                                                                                                                                                                                                                                                                                                                                                                                                                                                                                                                                                | Lake size = 2 acres<br>0 25 50 75 100 125                                      |
| a the second                                                                                                                                                                                                                                                                                                                                                                                                                                                                                                                                                                                                                                                                                                                                                                                                                                                                                                                                                                                                                                                                                                                                                                                                                                                                                                                                                                                                                                                                                                                                                                                                                                                                                                                                                                                                                                                                                                                                                                                                                                                                                                                   | Feet 1:1,200                                                                   |