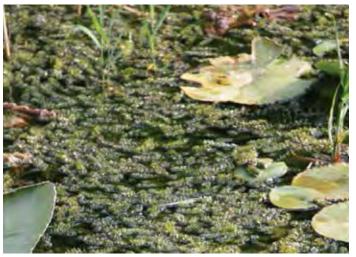

st bait only from uninfested waters.
- Dispose of bait in the trash.
- Know the rules—release of live Aseian carp is prohibited in Illinois.
- Catch and eat these tasty fish to help reduce their numbers.

# **Hydrilla WATCH**

Hydrilla is a non-native plant invading and causing harm to waters in nearby states. It forms thick, submersed mats that hinder fishing and boating, and harm fish and wildlife.

Hydrilla looks similar to native elodia, which is found in many Illinois lakes and rivers. However, Hydrilla has whorls of 4 or more spear-shaped<sup>a</sup> leaves around the stem (native=2-3), leaves with coarse teeth<sup>a</sup> along the edges (native=no teath), and bulb-like tubers<sup>b</sup> in the soil (native=no tubers).



Photo credits: Illustration-UF/IFAS; Photo - Robert Vidéki



# You can help!

Early detection of new populations of Hydrilla may limit the spread and allow for its removal. Report new sightings of this plant-call 1-877-STOP-ANS (1-877-786-7267).

# **Important Numbers**

**General Headquarters** 

TDD

**Fisheries Field Office** 

**Resource Management** 

Volunteer Resources

**Forest Preserves of Cook County Police** 

**Emergency Assistance** 

# **Boat Concessions**

Boat Concessions are available at Tampier Lake, Maple Lake, Skokie Lagoons, Saganashkee Slough and Busse Reservoir. Contact the Fisheries Field Office at 708-403-6951 for info.

# **Illinois Department** of Natural Resources

**Chicago Office** 

**Conservation Police Officers and** TIP (Target Illinois Poachers) Hotline

Illinois Department of Natural Resource

For current events