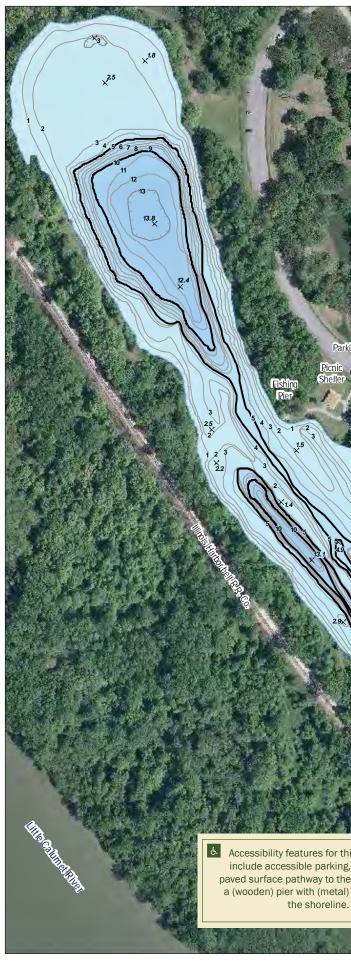

Accessible fishing areas are located at Busse Reservoir-Main Pool, Busse Reservoir-South Pool, Flatfoot Lake, Maple Lake, Saganashkee Slough, Skokie Lagoons, Tampier Lake, and Pogie Lake. See individual lake maps for more details.

# Accessibility

Please see page 32 to learn more accessibility options.