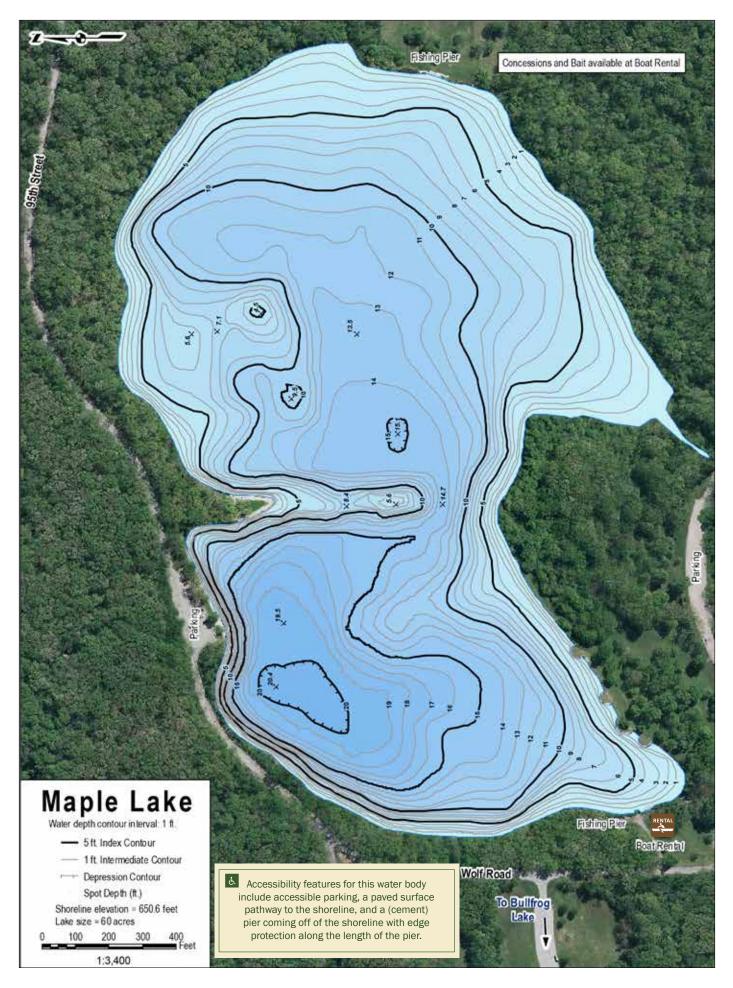

Accessible fishing areas are located at Busse Reservoir-Main Pool, Busse Reservoir-South Pool, Flatfoot Lake, Maple Lake, Saganashkee Slough, Skokie Lagoons, Tampier Lake, and Pogie Lake. See individual lake maps for more details.

# Map Index of the Designated Fishing Lakes Forest Preserves of Cook County

| 1         ARROWHEAD LAKE         Palos Heights; 135th St, east of Harlem Ave         9           2         AXEHEAD LAKE         Park Ridge; Touhy Ave., east of River Rd. and the Tri-State Tollway (I-294)         10           3         BARRINGTON RD POND         Hoffman Estates; Barrington Rd, south of Higgins Rd         11           4         BECK LAKE         Des Phines; Central Rd, Detween River Rd and the Tri-State Tollway (I-294)         13           6         BELLEX LAKE         Park Ridge; Busse Higgins Rd, west of Beverty Rd         15           7         BEVERLY LAKE         Hoffman Estates; Higgins Rd, seat of Beverty Rd         16           9         BODE LAKES         Hoffman Estates; Bode Rd, a south of GR Rd         16           9         BODE LAKES         Hoffman Estates; Bode Rd, a south of Sth St         19           11         BUSSE RESERVOIR         Elk Grove Village; Higgins Rd, east of RT-53/-290         20-25           12         CERMAK QUARRY         Lyons; Oglidan Av, & mile west of Hafma Ave         26           13         DEER GROVE LAKE         Palatine; Quentin Rd, north of Dundee Rd (in Deer Grove Preserve West)         *           14         FLATFOOT LAKE         Chicago; entrance from eastbouid 194, south of 150th St.         30           15         GREEN LAKE         Calumet City, north of 159th St. east of Torence                                                 | #  | LAKE                   | LOCATION                                                                            | PAGE  |
|--------------------------------------------------------------------------------------------------------------------------------------------------------------------------------------------------------------------------------------------------------------------------------------------------------------------------------------------------------------------------------------------------------------------------------------------------------------------------------------------------------------------------------------------------------------------------------------------------------------------------------------------------------------------------------------------------------------------------------------------------------------------------------------------------------------------------------------------------------------------------------------------------------------------------------------------------------------------------------------------------------------------------------------------------------------------------------------------------------------------------------------------------------------------------------------------------------------------------------------------------------------------------------------------------------------------------------------------------------------------------------------------------------------------------------------------------------------------------|----|------------------------|-------------------------------------------------------------------------------------|-------|
| 2         AXEHEAD LAKE         Park Ridge; Touthy Ave., east of River Rd. and the Ti-State Tollway (I-294)         10           3         BARRINGTON RD POND         Hoffman Estates; Barrington Rd, south of Higgins Rd         11           4         BECK LAKE         Des Plaines; Central Rd, between River Rd and the Ti-State Tollway (I-294)         12           5         BELLEAU LAKE         Des Riding; Busse Highway, west of the Ti-State Tollway (I-294)         13           6         BELLY DEEP SLOUGH         Palos Hills; LaGrange Rd (U.S. Route 45), 1/2 mile south of 95th St         14           7         BEVERLY LAKE         Hoffman Estates; Bod Rd Rd, and the States Toldway (I-294)         15           8         BIG BEND LAKE         Des Plaines; East River Rd, south of 061 Rd         17-18           9         BODE LAKES         Hoffman Estates; Bod Rd Rd, 1 mile west of Barrington Rd         17-18           10         BULLFROG LAKE         Willow Springs; Wolf Rd, south of 95th St         19           11         BUSSE RESERVOIR         Elk Grove Vilage; Higgins Rd, east of RT-53/L290         20-25           12         CERMAK QUARRY         Lyons; Ogden Av, ½ mile west of Harlem Ave         28           14         FLATFOOT LAKE         Chicago; entrance from eastbound 1-94, south of 130th St. (in Beaubien Woods)         27           15         GREEN LAKE                                       |    | ARROWHEAD LAKE         | Palos Heights; 135th St, east of Harlem Ave                                         | 9     |
| 3         BARRINGTON RD POND         Hoffman Estates; Barrington Rd, south of Higgins Rd         11           4         BECK LAKE         Des Plaines; Central Rd, between River Rd and the Th-State Tollway (I-294)         12           5         BELLEAU LAKE         Park Ridge; Busse Highway, west of the Th-State Tollway (I-294)         13           6         BELLY DEEP SLOUGH         Palos Hills; LaGrange Rd (U.S. Route 45), 1/2 mile south of 95th St         14           7         BEVERTY LAKE         Hoffman Estates; Higgins Rd, west of Barrington Rd         17-18           80         BODE LAKES         Hoffman Estates; Higgins Rd, east of RF-37/L290         20-25           10         BULLFROG LAKE         Willow Springs; Wolf Rd, south of 95th St         14           11         BUSSE RESERVOIR         Elic Grove Village; Higgins Rd, east of RF-37/L290         20-25           12         CERMAK QUARRY         Lyons; Ogden Av, ½ mile west of Harlem Ave         26           13         DEER GROVE LAKE         Palatine; Quentin Rd, north of Dundee Rd (In Deer Grove Preserve West)         *           14         FLATFOOT LAKE         Chicago; entrance from eastbound 1-94, south of 130th St. (in Beaubien Woods)         27           15         GREEN LAKE         Calumet City; north of 151th St. east of Torrence Ave         28           16         HORSETAIL LAKE <td></td> <td></td> <td></td> <td>10</td> |    |                        |                                                                                     | 10    |
| 4         BECK LAKE         Des Plaines; Central RJ, between River Rd and the Tir-State Tollway (I-294)         12           5         BELLEAU LAKE         Park Ridge; Busse Highway, west of the Tir-State Tollway (I-294)         13           6         BELLY DEEP SLOUGH         Palos Hills; LaGrange Rd (U.S. Route 45), 1/2 mile south of 95th St         14           7         BEVERVL LAKE         Hoffman Estates; Hagins Rd, west of Berwing Rd         15           8         BIG BEND LAKE         Des Plaines; East River Rd, south of Golf Rd         16           9         BODE LAKES         Hoffman Estates; Bode Rd, 1 mile west of Barrington Rd         17-18           10         BULLFROG LAKE         Willow Springs; Wolf Rd, south of 55h St         19           11         BUSSE RESERVOIR         Elk Grove Vilage; Higgins Rd, east of RT-53/L-290         20-25           12         CERMAK QUARRY         Lyons; Ogden Av, ½ mile west of Hartem Ave         26           13         DEER GROVE LAKE         Palos Park; Willow Springs Rd, 104th Ave.), north of 130th St. (in Baublen Woods)         27           15         GREEN LAKE         Calumet City; north of 159th St, east of Torence Ave         28           16         HORSETAIL LAKE         Palos Park; Willow Springs; Will Make, Jonth of 67th St         30           18         JOE'S POND         Willow Spring                                                |    |                        |                                                                                     |       |
| 5       BELLEAU LAKE       Park Ridge; Busse Highway, west of the Tin-State Tollway (I-294)       1.3         6       BELLY DEEP SLOUGH       Palos Hills; LaGrange Rd (U.S. Route 45), 1/2 mile south of 95th St       1.4         7       BEVERLY LAKE       Hoftman Estates; Higgins Rd, west of Bevrity Rd       1.5         8       BIG BEND LAKE       Des Plaines; East River Rd, south of Golf Rd       1.6         9       BODE LAKES       Hoftman Estates; Bode Rd, I mile west of Barrington Rd       1.7-1.8         10       BULLFROG LAKE       Willow Springs; Wolf Rd, south of 95th St       1.9         11       BUSSE RESERVOIR       Elk Grove Village; Higgins Rd, east of RT-53/t-290       20-25         12       CERMAK QUARRY       Lyon; Ogden Av, ½ mile west of Harlem Ave       26         13       DEER GROVE LAKE       Palatine; Quentin Rd, north of Dundee Rd (in Deer Grove Preserve West)       *         14       FLATFOOT LAKE       Calumet City; north of 159th St, east of Torrence Ave       28         16       HORSETAIL LAKE       Palos Park; Willow Springs; Will Wow Springs Rd (104th Ave.), north of McCarthy Rd       29         17       IDA LAKE       Countryside; LaGrange Rd, (104th Ave.), 1 mile south of 95th St       31         19       MAPLE LAKE       Willow Springs; Will Wow Springs Rd (104th Ave.), 1 mile south of 95th St                                                                        |    |                        |                                                                                     |       |
| 6BELLY DEEP SLOUGHPalos Hilis; LaGrange Rd (U.S. Route 45), 1/2 mile south of 95th St147BEVERLY LAKEHoffman Estates; Higgins Rd, west of Beverly Rd158BIG BEND LAKEDes Plaines; East River Rd, south of 6olf Rd169BODE LAKESHoffman Estates; Bode Rd, 1 mile west of Barrington Rd17-1810BULLFROG LAKEWillow Springs; Wolf Rd, south of 95th St1911BUSSE RESERVOIRElk Grove Village; Higgins Rd, east of RT-53/I-29020-2512CERMAK QUARRYLyons; Ogden Av, ½ mile west of Harlem Ave2613DEER GROVE LAKEPalatine; Quentin Rd, north of Dundee Rd (in Deer Grove Preserve West)*14FLATFOOT LAKEChicago; entrance from eastbound I-94, south of 130th St. (in Beaubien Woods)2715GREEN LAKECalumet City; north of 159th St, east of Torence Ave2816HORSETAIL LAKEPalos Park; Willow Springs; Willow Springs; Rd. (104th Ave.), north of McCarthy Rd2917IDA LAKECountryside; LaGrange Rd. (U.S. 45), north of 67th St3018JOE'S PONDWillow Springs; Wolf Rd. and 95th St3120MCGINTY SLOUGHLemont; north of 131st St, west of Will-Cook Rd3521MIDLOTHIAN RESERVOIROak Forest; 157th St., west of Cicero Ave3622O'MALLEY PONDSSauk Village; Sauk Trail Rd, west of Glaring Rd (U.S. 45), west of LaGrange Rd (U.S. 45)3824PENNY ROAD PONDBarrington Hills; Penny Rd, west of Idarinage Rd (U.S. 45)3825POGIE LAKE                                                                                                                                                                 |    |                        |                                                                                     |       |
| 7BEVERLY LAKEHoffman Estates; Higgins Rd, west of Beverly Rd158BIG BEND LAKEDes Plaines; East River Rd, south of Golf Rd169BODE LAKESHoffman Estates; Bode Rd, 1 mile west of Barrington Rd17-1810BULLFROG LAKEWillow Springs; Wolf Rd, south of 95th St1911BUSSE RESERVOIRElk Grove Village; Higgins Rd, east of RT-53/1-29020-2512CERMAK QUARRYLyons; Ogden Av, ½ mile west of Harlem Ave2613DEER GROVE LAKEPalatine; Quentin Rd, north of Dundee Rd (in Deer Grove Preserve West)*14FLATFOOT LAKEChicago; entrance from eastbound I-94, south of 130th St. (in Beaubien Woods)2715GREEN LAKECalumet City; north of 159th St, east of Torrence Ave2816HORSETAIL LAKEPalos Park; Willow Springs Rd. (104th Ave.), north of McCarthy Rd2917IDA LAKECountryside; LaGrange Rd. (U.S. 45), north of 67th St3018JOE'S PONDWillow Springs; Wolf Rd. and 95th St3119MAPLE LAKEWillow Springs; Wolf Rd. and 95th St3620O'MALLEY PONDSSauk Village; Sauk Trail Rd., west of Burnham Ave3723PAPOOSE LAKEPalos Park; McCarthy Rd. (123rd St.), west of LaGrange Rd (U.S. 45)3824PENNY ROAD PONDBarington Hills; Penny Rd., west of Guroham Ave4027POWDERHORN LAKEOnk Forest, 159th St. east of Gicen Avenue, in the 0ak Forest Heritage Preserves*28POGIE LAKEOak Forest, 159th St. east of Gicen Avenue,                                                                                                                                                                          |    |                        |                                                                                     |       |
| 8         BIG BEND LAKE         Des Plaines; East River Rd, south of Golf Rd         16           9         BODE LAKES         Hoffman Estates; Bode Rd, 1 mile west of Barrington Rd         17-18           10         BULLFROG LAKE         Willow Springs; Wolf Rd, south of 95th St         19           11         BUSSE RESERVOIR         Elk Grove Village; Higgins Rd, east of RT-53/L-290         20-25           12         CERMAK QUARRY         Lyons; Ogden Av, ½ mile west of Harlem Ave         26           13         DEER GROVE LAKE         Palatine; Quentin Rd, north of Dundee Rd (in Deer Grove Preserve West)         *           14         FLATFOOT LAKE         Chicago; entrance from eastbound I-94, south of 130th St. (in Beaubien Woods)         27           15         GREEN LAKE         Calumet City; north of 159th St, east of Torrence Ave         28           16         HORSETAIL LAKE         Countryside; LaGrange Rd. (U.S. 45), north of McCarthy Rd         29           17         IDA LAKE         Countryside; LaGrange Rd. (U.S. 45), north of 95th St         31           19         MAPLE LAKE         Willow Springs; Will Rd. and 95th St         34           20         MCGINTY SLOUGH         Lernont; north of 131st St, west of Cicero Ave         36           21         MIDLOTHIAN RESERVOIR         Oak Forest; 167th St., west of Cicero Ave                                                          |    |                        |                                                                                     |       |
| 9BODE LAKESHoffman Estates; Bode Rd, 1 mile west of Barrington Rd17-1810BULLFROG LAKEWillow Springs; Wolf Rd, south of 95th St1911BUSSE RESERVOIRElk Grove Village; Higgins Rd, east of RT-53/1-29020-2512CERMAK QUARRYLyons; Ogden Av, ½ mile west of Harlen Ave2613DEER GROVE LAKEPalatine; Quentin Rd, north of Dundee Rd (in Deer Grove Preserve West)*14FLATFOOT LAKEChicago; entrance from eastbound 1-94, south of 130th St. (in Beaubien Woods)2715GREEN LAKECalumet City; north of 159th St, east of Torrence Ave2816HORSETAIL LAKEPalos Park; Willow Springs Rd. (104th Ave.), north of McCarthy Rd2917IDA LAKECountryside; LaGrange Rd. (U.S. 45), north of 67th St3018JOE'S PONDWillow Springs; Willow Springs Rd (104th Ave.), 1 mile south of 95th St3119MAPLE LAKEWillow Springs; Wolf Rd. and 95th St3420MCGINTY SLOUGHLemont; north of 131st St, west of Will-Cook Rd3521MIDLOTHIAN RESERVOIROak Forest; 167th St., west of Gloro Ave3622O'MALLEY PONDSSauk Yillage; Sauk Trail Rd., west of JGrange Rd (U.S. 45)3824PENNY ROAD PONDBarrington Hillis; Penny Rd., west of Old Sutton Rd3925POGIE LAKEPalos Park; McCarthy Rd. (123rd St.), west of LaGrange Rd (U.S. 45)3826POTAWATOMI PONDWheeling. Dundee Rd., east of Burnham Ave4128ROLLING KNOLLS PONDElgin; Rohrssen Rd.                                                                                                                                                                          |    |                        |                                                                                     |       |
| 10BULLFROG LAKEWillow Springs; Wolf Rd, south of 95th St1911BUSSE RESERVOIRElk Grove Village; Higgins Rd, east of RT-53/I-29020-2512CERMAK QUARRYLyons; Ogden Av, ½ mile west of Harlem Ave2613DEER GROVE LAKEPalatine; Quentin Rd, north of Dundee Rd (in Deer Grove Preserve West)*14FLATFOOT LAKEChicago; entrance from eastbound I-94, south of 130th St. (in Beaubien Woods)2715GREEN LAKECalumet City; north of 159th St, east of Torrence Ave2816HORSETAIL LAKEPalos Park; Willow Springs Rd. (104th Ave.), north of McCarthy Rd2917IDA LAKECountryside; LaGrange Rd. (U.S. 45), north of 67th St3018JOE'S PONDWillow Springs; Will Wa Springs Rd (104th Ave.), 1 mile south of 95th St3119MAPLE LAKEWillow Springs; Wolf Rd. and 95th St3620O'MALLEY PONDSSauk Village; Sauk Trail Rd., west of Will-Cook Rd3521MIDLOTHIAN RESERVOIROak Forest; 167th St., west of Gleoro Ave3723PAPOOSE LAKEPalos Park; McCarthy Rd. (123 dt St.), west of LaGrange Rd (U.S. 45)3824PEINY ROAD PONDBarrington Hills; Penny Rd., west of Old Sutton Rd3925POGIE LAKEOak Forest; 159th St. east of Gleoro Avenue, in the Oak Forest Heritage Preserves*26POTAWATOMI PONDWheeling; Dundee Rd., east of Milwakkee Ave4027POWDERHORN LAKEChicago, Brainard Ave., east of Glumcharda Ave., and south of 26th St42-4330 <td< td=""><td>9</td><td>BODE LAKES</td><td></td><td></td></td<>                                                                                               | 9  | BODE LAKES             |                                                                                     |       |
| 11BUSSE RESERVOIRElk Grove Village; Higgins Rd, east of RT-53/I-29020-2512CERMAK QUARRYLyons; Ogden Av, ½ mile west of Harlem Ave2613DEER GROVE LAKEPalatine; Quentin Rd, north of Dundee Rd (in Deer Grove Preserve West)*14FLATFOOT LAKEChicago; entrance from eastbound I-94, south of 130th St (in Beaubien Woods)2715GREEN LAKECalumet City; north of 159th St, east of Torrence Ave2816HORSETAIL LAKEPalos Park; Willow Springs Rd. (104th Ave.), north of McCarthy Rd2917IDA LAKECountryside; LaGrange Rd. (U.S. 45), north of McCarthy Rd3018JOE'S PONDWillow Springs; Willow Springs Rd (104th Ave.), 1 mile south of 95th St3119MAPLE LAKEWillow Springs; Wolf Rd. and 95th St3420MCGINTY SLOUGHLemont; north of 131st St, west of Will-Cook Rd3521MIDLOTHIAN RESERVOIROak Forest; 167th St, west of Gicero Ave3622O'MALLEY PONDSSauk Village; Sauk Trail Rd., west of Idarange Rd (U.S. 45)3824PEINY ROAD PONDBarrington Hills; Penny Rd., west of Idarange Rd (U.S. 45)3825POGIE LAKEOak Forest, 159th St. east of Cicero Avenue, in the Oak Forest Heritage Preserves*26POTAWATOMI PONDWheeling; Dundee Rd., east of Milwaukee Ave4027POWDERHORN LAKEChicago, Brainard Ave., east of Giurb Ave., and 107th St44-4533SAGANASHKEE SLOUGHPalos Hills; Willow Springs Rd. (104th Ave.) and 107th St44-45                                                                                                                                                        |    |                        | -                                                                                   |       |
| 12CERMAK QUARRYLyons; Ogden Av, ½ mile west of Harlem Ave2613DEER GROVE LAKEPalatine; Quentin Rd, north of Dundee Rd (in Deer Grove Preserve West)*14FLATFOOT LAKEChicago; entrance from eastbound I-94, south of 130th St. (in Beaubien Woods)2715GREEN LAKECalumet City; north of 159th St, east of Torence Ave2816HORSETAIL LAKEPalos Park; Willow Springs Rd. (104th Ave.), north of McCarthy Rd2917IDA LAKECountryside; LaGrange Rd. (U.S. 45), north of 67th St3018JOE'S PONDWillow Springs; Willow Springs Rd (104th Ave.), 1 mile south of 95th St3120MCGINTY SLOUGHLemont; north of 131st St, west of Will-Cook Rd3521MIDLOTHIAN RESERVOIROak Forest; 167th St., west of Cicero Ave3622O'MALLEY PONDSSauk Village; Sauk Trail Rd., west of IdG Sutton Rd3925PAPOOSE LAKEPalos Park; McCarthy Rd. (123rd St.), west of LaGrange Rd (U.S. 45)3826POTAWATOMI PONDBarrington Hills; Penny Rd., east of Milwaukee Ave4027POWDERHORN LAKEChicago; Brainard Ave., east of Burnham Ave4128ROLLING KNOLLS PONDEigin; Rohrsen Rd. south of Route S8*29SAG QUARRIES EAST/WESTLemont; Route-83 and Archer Ave., at 111th St42-4330SAGANASHKEE SLOUGHPalos Hills; Willow Springs Rd. (104th Ave.) and 107th St44-4531SAUK LAKEChicago Heights; north of Sauk Trail Rd., west of Euclid Ave., and south of 26th St4632                                                                                                                                                        | 11 | BUSSE RESERVOIR        |                                                                                     | 20-25 |
| 120Detext dirict E bittleFludinet, Quintin Ni, Holin of Educe for (III) Educe frieds)14FLATFOOT LAKEChicago; entrance from eastbound I-94, south of 130th St. (in Beaubien Woods)2715GREEN LAKECalumet City; north of 159th St, east of Torrence Ave2816HORSETAIL LAKEPalos Park; Willow Springs Rd. (104th Ave.), north of McCarthy Rd2917IDA LAKECountryside; LaGrange Rd. (U.S. 45), north of 67th St3018JOE'S PONDWillow Springs; Willow Springs Rd (104th Ave.), 1 mile south of 95th St3119MAPLE LAKEWillow Springs; Wolf Rd. and 95th St3420MCGINTY SLOUGHLemont; north of 131st St, west of Will-Cook Rd3521MIDLOTHIAN RESERVOIROak Forest; 167th St, west of Cicero Ave3622O'MALLEY PONDSSauk Village; Sauk Trail Rd., west of LaGrange Rd (U.S. 45)3824PENNY ROAD PONDBarrington Hills; Penny Rd., west of Old Sutton Rd3925POGIE LAKEOak Forest; 159th St. east of Cicero Avenue, in the Oak Forest Heritage Preserves*26POTAWATOMI PONDWheeling; Dundee Rd., east of Burnham Ave4127POWDERHORN LAKEChicago; Brainard Ave., east of Burnham Ave4128ROLLING KNOLLS PONDElgin; Rohrssen Rd. south of Route 58*29SAG QUARRIES EAST/WESTLemont; Route-83 and Archer Ave., at 111th St42-4330SAGANASHKEE SLOUGHPalos Hills; Willow Springs Rd. (104th Ave.) and 107th St4431SAUK LAKEChicago Heigh                                                                                                                                                                 | 12 | CERMAK QUARRY          |                                                                                     | 26    |
| 15GREEN LAKECalumet City; north of 159th St, east of Torrence Ave2816HORSETAIL LAKEPalos Park; Willow Springs Rd. (104th Ave.), north of McCarthy Rd2917IDA LAKECountryside; LaGrange Rd. (U.S. 45), north of 67th St3018JOE'S PONDWillow Springs; Willow Springs Rd (104th Ave.), 1 mile south of 95th St3119MAPLE LAKEWillow Springs; Wolf Rd. and 95th St3420MCGINTY SLOUGHLemont; north of 131st St, west of Will-Cook Rd3521MIDLOTHIAN RESERVOIROak Forest; 167th St., west of Cicero Ave3622O'MALLEY PONDSSauk Village; Sauk Trail Rd., west of Burnham Ave3723PAPOOSE LAKEPalos Park; McCarthy Rd. (123rd St.), west of LaGrange Rd (U.S. 45)3824PENNY ROAD PONDBarrington Hills; Penny Rd., west of Old Sutton Rd3925POGIE LAKEOak Forest, 159th St. east of Cicero Avenue, in the Oak Forest Heritage Preserves*26POTAWATOMI PONDWheeling; Dundee Rd., east of Burnham Ave4127POWDERHORN LAKEChicago; Brainard Ave., east of Burnham Ave4128ROLLING KNOLLS PONDElgin; Rohrssen Rd. south of Route 58*29SAG QUARRIES EAST/WESTLemont; north of Sauk Trail Rd., west of Cumberland Ave., and south of 26th St4632SCHILLER PONDSchiller Park; Irving Park Rd., west of Cumberland Ave4733SKOKIE LAGOONSGlencoe/Winnetka; Forestway Dr. b/w Willow & Dundee Rds, E of Edens Exp. (I-94)48-5234TAMPI                                                                                                                                                                 | 13 | DEER GROVE LAKE        | Palatine; Quentin Rd, north of Dundee Rd (in Deer Grove Preserve West)              | *     |
| 16HORSETAIL LAKEPalos Park; Willow Springs Rd. (104th Ave.), north of McCarthy Rd2917IDA LAKECountryside; LaGrange Rd. (U.S. 45), north of 67th St3018JOE'S PONDWillow Springs; Willow Springs Rd (104th Ave.), 1 mile south of 95th St3119MAPLE LAKEWillow Springs; Wolf Rd. and 95th St3420MCGINTY SLOUGHLemont; north of 131st St, west of Will-Cook Rd3521MIDLOTHIAN RESERVOIROak Forest; 167th St., west of Cicero Ave3622O'MALLEY PONDSSauk Village; Sauk Trail Rd., west of Burnham Ave3723PAPOOSE LAKEPalos Park; McCarthy Rd. (123rd St.), west of LaGrange Rd (U.S. 45)3824PENNY ROAD PONDBarrington Hills; Penny Rd., west of Old Sutton Rd3925POGIE LAKEOak Forest, 159th St. east of Cicero Avenue, in the 0ak Forest Heritage Preserves*26POTAWATOMI PONDWheeling; Dundee Rd., east of Milwaukee Ave4027POWDERHORN LAKEChicago; Brainard Ave., east of Burnham Ave4128ROLLING KNOLLS PONDElgin; Rohrssen Rd. south of Route 58*29SAG QUARRIES EAST/WESTLemont; Route-83 and Archer Ave., at 111th St44-4531SAUK LAKEChicago Heights; north of Sauk Trail Rd., west of Euclid Ave., and south of 26th St4629SCHILLER PONDSchiller Park; Irving Park Rd., west of Cumberland Ave4733SKOKIE LAGOONSGlencoe/Winnetka; Forestway Dr. b/w Willow & Dundee Rds, E of Edens Exp. (I-94)48-5234TAMP                                                                                                                                                                 | 14 | FLATFOOT LAKE          | Chicago; entrance from eastbound I-94, south of 130th St. (in Beaubien Woods)       | 27    |
| 17IDA LAKECountryside; LaGrange Rd. (U.S. 45), north of 67th St3018JOE'S PONDWillow Springs; Willow Springs Rd (104th Ave.), 1 mile south of 95th St3119MAPLE LAKEWillow Springs; Wolf Rd. and 95th St3420MCGINTY SLOUGHLemont; north of 131st St, west of Will-Cook Rd3521MIDLOTHIAN RESERVOIROak Forest; 167th St., west of Cicero Ave3622O'MALLEY PONDSSauk Village; Sauk Trail Rd., west of Burnham Ave3723PAPOOSE LAKEPalos Park; McCarthy Rd. (123rd St.), west of LaGrange Rd (U.S. 45)3824PENNY ROAD PONDBarrington Hills; Penny Rd., west of Old Sutton Rd3925POGIE LAKEOak Forest, 159th St. east of Cicero Avenue, in the Oak Forest Heritage Preserves*26POTAWATOMI PONDWheeling; Dundee Rd., east of Milwaukee Ave4027POWDERHORN LAKEChicago; Brainard Ave., east of Burnham Ave4128ROLLING KNOLLS PONDEigin; Rohrssen Rd. south of Route 58*29SAG QUARRIES EAST/WESTLemont; Route-83 and Archer Ave., at 111th St42-4330SAGANASHKEE SLOUGHPalos Hills; Willow Springs Rd. (104th Ave.) and 107th St44-4531SAUK LAKEChicago Heights; north of Sauk Trail Rd., west of Euclid Ave., and south of 26th St4632SCHILLER PONDSchiller Park; Itving Park Rd., west of Tumberland Ave4733SKOKIE LAGOONSGlencoe/Winnetka; Forestway Dr. b/w Willow & Dundee Rds, E of Edens Exp. (I-94)48-5234TAMPI                                                                                                                                                                 | 15 | GREEN LAKE             | Calumet City; north of 159th St, east of Torrence Ave                               | 28    |
| 18JOE'S PONDWillow Springs; Willow Springs Rd (104th Ave.), 1 mile south of 95th St3119MAPLE LAKEWillow Springs; Wolf Rd. and 95th St3420MCGINTY SLOUGHLemont; north of 131st St, west of Will-Cook Rd3521MIDLOTHIAN RESERVOIROak Forest; 167th St., west of Cicero Ave3622O'MALLEY PONDSSauk Village; Sauk Trail Rd., west of Burnham Ave3723PAPOOSE LAKEPalos Park; McCarthy Rd. (123rd St.), west of LaGrange Rd (U.S. 45)3824PENNY ROAD PONDBarrington Hills; Penny Rd., west of Old Sutton Rd3925POGIE LAKEOak Forest, 159th St east of Cicero Avenue, in the Oak Forest Heritage Preserves*26POTAWATOMI PONDWheeling; Dundee Rd., east of Milwaukee Ave4027POWDERHORN LAKEChicago; Brainard Ave., east of Burnham Ave4128ROLLING KNOLLS PONDElgin; Rohrssen Rd. south of Route 58*29SAG QUARRIES EAST/WESTLemont; Route-83 and Archer Ave., at 111th St42-4330SAGANASHKEE SLOUGHPalos Hills; Willow Springs Rd. (104th Ave.) and 107th St44-4531SAUK LAKEChicago Heights; north of Sauk Trail Rd., west of Euclid Ave., and south of 26th St4632SCHILLER PONDSchiller Park; Irving Park Rd., west of Cumberland Ave4733SKOKIE LAGOONSGlencoe/Winnetka; Forestway Dr. b/w Willow & Dundee Rds, E of Edens Exp. (I-94)48-5234TAMPIER LAKEPalos Park; 131st St between Wolf & Will-Cook Roads54-5535T                                                                                                                                                                 | 16 | HORSETAIL LAKE         | Palos Park; Willow Springs Rd. (104th Ave.), north of McCarthy Rd                   | 29    |
| 19MAPLE LAKEWillow Springs; Wolf Rd. and 95th St3420MCGINTY SLOUGHLemont; north of 131st St, west of Will-Cook Rd3521MIDLOTHIAN RESERVOIROak Forest; 167th St., west of Cicero Ave3622O'MALLEY PONDSSauk Village; Sauk Tail Rd., west of Burnham Ave3723PAPOOSE LAKEPalos Park; McCarthy Rd. (123rd St.), west of LaGrange Rd (U.S. 45)3824PENNY ROAD PONDBarrington Hills; Penny Rd., west of Old Suton Rd3925POGIE LAKEOak Forest, 159th St. east of Cicero Avenue, in the Oak Forest Heritage Preserves*26POTAWATOMI PONDWheeling; Dundee Rd., east of Milwaukee Ave4027POWDERHORN LAKEChicago; Brainard Ave., east of Burnham Ave4128ROLLING KNOLLS PONDElgin; Rohrssen Rd. south of Route 58*29SAG QUARRIES EAST/WESTLemont; Route-83 and Archer Ave., at 111th St42-4330SAGANASHKEE SLOUGHPalos Hills; Willow Springs Rd. (104th Ave.) and 107th St44-4531SAUK LAKEChicago Heights; north of Sauk Trail Rd., west of Cumberland Ave4733SKOKIE LAGOONSGlencoe/Winnetka; Forestway Dr. b/w Willow & Dundee Rds, E of Edens Exp. (I-94)48-5234TAMPIER LAKEPalos Park; 131st St. between Wolf & Will-Cook Roads54-5535THATCHER PONDRiver Forest; Chicago Ave, west of Thatcher Ave*36TRYNER'S PONDTinley Park; Central Ave, south of 175th St5337TUMA LAKEWillow Springs; Willow Springs Rd.                                                                                                                                                                           | 17 | IDA LAKE               | Countryside; LaGrange Rd. (U.S. 45), north of 67th St                               | 30    |
| 20MCGINTY SLOUGHLemont; north of 131st St, west of Will-Cook Rd3521MIDLOTHIAN RESERVOIROak Forest; 167th St, west of Cicero Ave3622O'MALLEY PONDSSauk Village; Sauk Trail Rd, west of Burnham Ave3723PAPOOSE LAKEPalos Park; McCarthy Rd. (123rd St.), west of LaGrange Rd (U.S. 45)3824PENNY ROAD PONDBarrington Hills; Penny Rd, west of Old Sutton Rd3925POGIE LAKEOak Forest, 159th St. east of Cicero Avenue, in the Oak Forest Heritage Preserves*26POTAWATOMI PONDWheeling; Dundee Rd, east of Milwaukee Ave4027POWDERHORN LAKEChicago; Brainard Ave., east of Burnham Ave4128ROLLING KNOLLS PONDElgin; Rohrssen Rd. south of Route 58*29SAG QUARRIES EAST/WESTLemont; Route-83 and Archer Ave., at 111th St42-4330SAGANASHKEE SLOUGHPalos Hills; Willow Springs Rd. (104th Ave.) and 107th St44-4531SAUK LAKEChicago Heights; north of Sauk Trail Rd., west of Euclid Ave., and south of 26th St4632SCHILLER PONDSchiller Park; Irving Park Rd., west of Cumberland Ave4733SKOKIE LAGOONSGlencoe/Winnetka; Forestway Dr. b/w Willow & Dundee Rds, E of Edeens Exp. (I-94)48-5234TAMPIER LAKEPalos Park; Chicago Ave, west of Thatcher Ave*35THATCHER PONDRiver Forest; Chicago Ave, west of Thatcher Ave*36TRYNER'S PONDTinley Park; Central Ave, south of 175th St5337TUMA LAKEWillow                                                                                                                                                                           | 18 | JOE'S POND             | Willow Springs; Willow Springs Rd (104th Ave.), 1 mile south of 95th St             | 31    |
| 21MIDLOTHIAN RESERVOIROak Forest; 167th St., west of Cicero Ave3622O'MALLEY PONDSSauk Village; Sauk Trail Rd., west of Burnham Ave3723PAPOOSE LAKEPalos Park; McCarthy Rd. (123rd St.), west of LaGrange Rd (U.S. 45)3824PENNY ROAD PONDBarrington Hills; Penny Rd., west of Old Sutton Rd3925POGIE LAKEOak Forest, 159th St. east of Cicero Avenue, in the Oak Forest Heritage Preserves*26POTAWATOMI PONDWheeling; Dundee Rd., east of Milwaukee Ave4027POWDERHORN LAKEChicago; Brainard Ave., east of Burnham Ave4128ROLLING KNOLLS PONDElgin; Rohrssen Rd. south of Route 58*29SAG QUARRIES EAST/WESTLemont; Route-83 and Archer Ave., at 111th St42-4330SAGANASHKEE SLOUGHPalos Hills; Willow Springs Rd. (104th Ave.) and 107th St44<-45                                                                                                                                                                                                                                                                                                                                                                                                                                                                                                                                                                                                                                                                                                                           | 19 | MAPLE LAKE             | Willow Springs; Wolf Rd. and 95th St                                                | 34    |
| 22O'MALLEY PONDSSauk Village; Sauk Trail Rd., west of Burnham Ave3723PAPOOSE LAKEPalos Park; McCarthy Rd. (123rd St.), west of LaGrange Rd (U.S. 45)3824PENNY ROAD PONDBarrington Hills; Penny Rd., west of Old Sutton Rd3925POGIE LAKEOak Forest, 159th St. east of Cicero Avenue, in the Oak Forest Heritage Preserves*26POTAWATOMI PONDWheeling; Dundee Rd., east of Milwaukee Ave4027POWDERHORN LAKEChicago; Brainard Ave., east of Burnham Ave4128ROLLING KNOLLS PONDElgin; Rohrssen Rd. south of Route 58*29SAG QUARRIES EAST/WESTLemont; Route-83 and Archer Ave., at 111th St42-4330SAGANASHKEE SLOUGHPalos Hills; Willow Springs Rd. (104th Ave.) and 107th St44-4531SAUK LAKEChicago Heights; north of Sauk Trail Rd., west of Euclid Ave., and south of 26th St4632SCHILLER PONDSchiller Park; Irving Park Rd., west of Cumberland Ave4733SKOKIE LAGOONSGlencoe/Winnetka; Forestway Dr. b/w Willow & Dundee Rds, E of Edens Exp. (I-94)48-5234TAMPIER LAKEPalos Park; 131st St. between Wolf & Will-Cook Roads54-5535THATCHER PONDRiver Forest; Chicago Ave, west of Thatcher Ave*36TRYNER'S PONDTinley Park; Central Ave, south of 175th St5337TUMA LAKEWillow Springs; Willow Springs Rd. (104th Av), between 95th St and 107th St5638TURTLEHEAD LAKE/PONDSPalos Heights; Harlem Ave., south of 135th St57 </td <td>20</td> <td>MCGINTY SLOUGH</td> <td>Lemont; north of 131st St, west of Will-Cook Rd</td> <td>35</td>                                    | 20 | MCGINTY SLOUGH         | Lemont; north of 131st St, west of Will-Cook Rd                                     | 35    |
| 23PAPOOSE LAKEPalos Park; McCarthy Rd. (123rd St.), west of LaGrange Rd (U.S. 45)3824PENNY ROAD PONDBarrington Hills; Penny Rd., west of Old Sutton Rd3925POGIE LAKEOak Forest, 159th St. east of Cicero Avenue, in the Oak Forest Heritage Preserves*26POTAWATOMI PONDWheeling; Dundee Rd., east of Milwaukee Ave4027POWDERHORN LAKEChicago; Brainard Ave., east of Burnham Ave4128ROLLING KNOLLS PONDElgin; Rohrssen Rd. south of Route 58*29SAG QUARRIES EAST/WESTLemont; Route-83 and Archer Ave., at 111th St42-4330SAGANASHKEE SLOUGHPalos Hills; Willow Springs Rd. (104th Ave.) and 107th St44-4531SAUK LAKEChicago Heights; north of Sauk Trail Rd., west of Euclid Ave., and south of 26th St4632SCHILLER PONDSchiller Park; Irving Park Rd., west of Cumberland Ave4733SKOKIE LAGOONSGlencoe/Winnetka; Forestway Dr. b/w Willow & Dundee Rds, E of Edens Exp. (I-94)48-5234TAMPIER LAKEPalos Park; 131st St. between Wolf & Will-Cook Roads54-5535THATCHER PONDRiver Forest; Chicago Ave, west of Thatcher Ave*36TRYNER'S PONDTinley Park; Central Ave, south of 175th St5337TUMA LAKEWillow Springs; Willow Springs Rd. (104th Av), between 95th St and 107th St5638TURTLEHEAD LAKE/PONDSPalos Heights; Harlem Ave., south of 135th St57                                                                                                                                                                                                                     | 21 | MIDLOTHIAN RESERVOIR   | Oak Forest; 167th St., west of Cicero Ave                                           | 36    |
| 24PENNY ROAD PONDBarrington Hills; Penny Rd., west of Old Sutton Rd3925POGIE LAKEOak Forest, 159th St. east of Cicero Avenue, in the Oak Forest Heritage Preserves*26POTAWATOMI PONDWheeling; Dundee Rd., east of Milwaukee Ave4027POWDERHORN LAKEChicago; Brainard Ave., east of Burnham Ave4128ROLLING KNOLLS PONDElgin; Rohrssen Rd. south of Route 58*29SAG QUARRIES EAST/WESTLemont; Route-83 and Archer Ave., at 111th St42-4330SAGANASHKEE SLOUGHPalos Hills; Willow Springs Rd. (104th Ave.) and 107th St44-4531SAUK LAKEChicago Heights; north of Sauk Trail Rd., west of Euclid Ave., and south of 26th St4632SCHILLER PONDGlencoe/Winnetka; Forestway Dr. b/w Willow & Dundee Rds, E of Edens Exp. (I-94)48-5234TAMPIER LAKEPalos Park; 131st St. between Wolf & Will-Cook Roads54-5535THATCHER PONDRiver Forest; Chicago Ave, west of Thatcher Ave*36TRYNER'S PONDTinley Park; Central Ave, south of 175th St5337TUMA LAKEWillow Springs; Willow Springs Rd. (104th Av), between 95th St and 107th St5638TURTLEHEAD LAKE/PONDSPalos Heights; Harlem Ave., south of 135th St57                                                                                                                                                                                                                                                                                                                                                                                | 22 | O'MALLEY PONDS         | Sauk Village; Sauk Trail Rd., west of Burnham Ave                                   | 37    |
| 25POGIE LAKEOak Forest, 159th St. east of Cicero Avenue, in the Oak Forest Heritage Preserves*26POTAWATOMI PONDWheeling; Dundee Rd., east of Milwaukee Ave4027POWDERHORN LAKEChicago; Brainard Ave., east of Burnham Ave4128ROLLING KNOLLS PONDElgin; Rohrssen Rd. south of Route 58*29SAG QUARRIES EAST/WESTLemont; Route-83 and Archer Ave., at 111th St42-4330SAGANASHKEE SLOUGHPalos Hills; Willow Springs Rd. (104th Ave.) and 107th St44-4531SAUK LAKEChicago Heights; north of Sauk Trail Rd., west of Euclid Ave., and south of 26th St4632SCHILLER PONDSchiller Park; Irving Park Rd., west of Cumberland Ave4733SKOKIE LAGOONSGlencoe/Winnetka; Forestway Dr. b/w Willow & Dundee Rds, E of Edens Exp. (I-94)48-5234TAMPIER LAKEPalos Park; 131st St. between Wolf & Will-Cook Roads54-5535THATCHER PONDRiver Forest; Chicago Ave, west of Thatcher Ave*36TRYNER'S PONDTinley Park; Central Ave, south of 175th St5337TUMA LAKEWillow Springs; Willow Springs Rd. (104th Av), between 95th St and 107th St5638TURTLEHEAD LAKE/PONDSPalos Heights; Harlem Ave., south of 135th St57                                                                                                                                                                                                                                                                                                                                                                             | 23 | PAPOOSE LAKE           | Palos Park; McCarthy Rd. (123rd St.), west of LaGrange Rd (U.S. 45)                 | 38    |
| 26POTAWATOMI PONDWheeling; Dundee Rd., east of Milwaukee Ave4027POWDERHORN LAKEChicago; Brainard Ave., east of Burnham Ave4128ROLLING KNOLLS PONDElgin; Rohrssen Rd. south of Route 58*29SAG QUARRIES EAST/WESTLemont; Route-83 and Archer Ave., at 111th St42-4330SAGANASHKEE SLOUGHPalos Hills; Willow Springs Rd. (104th Ave.) and 107th St44<-45                                                                                                                                                                                                                                                                                                                                                                                                                                                                                                                                                                                                                                                                                                                                                                                                                                                                                                                                                                                                                                                                                                                     | 24 | PENNY ROAD POND        | Barrington Hills; Penny Rd., west of Old Sutton Rd                                  | 39    |
| 27POWDERHORN LAKEChicago; Brainard Ave., east of Burnham Ave4128ROLLING KNOLLS PONDElgin; Rohrssen Rd. south of Route 58*29SAG QUARRIES EAST/WESTLemont; Route-83 and Archer Ave., at 111th St42-4330SAGANASHKEE SLOUGHPalos Hills; Willow Springs Rd. (104th Ave.) and 107th St44-4531SAUK LAKEChicago Heights; north of Sauk Trail Rd., west of Euclid Ave., and south of 26th St4632SCHILLER PONDSchiller Park; Irving Park Rd., west of Cumberland Ave4733SKOKIE LAGOONSGlencoe/Winnetka; Forestway Dr. b/w Willow & Dundee Rds, E of Edens Exp. (I-94)48-5234TAMPIER LAKEPalos Park; 131st St. between Wolf & Will-Cook Roads54-5535THATCHER PONDRiver Forest; Chicago Ave, west of Thatcher Ave*36TRYNER'S PONDTinley Park; Central Ave, south of 175th St5337TUMA LAKEWillow Springs; Willow Springs Rd. (104th Av), between 95th St and 107th St5638TURTLEHEAD LAKE/PONDSPalos Heights; Harlem Ave., south of 135th St57                                                                                                                                                                                                                                                                                                                                                                                                                                                                                                                                         | 25 | POGIE LAKE             | Oak Forest, 159th St. east of Cicero Avenue, in the Oak Forest Heritage Preserves   | *     |
| 28ROLLING KNOLLS PONDElgin; Rohrssen Rd. south of Route 58*29SAG QUARRIES EAST/WESTLemont; Route-83 and Archer Ave., at 111th St42-4330SAGANASHKEE SLOUGHPalos Hills; Willow Springs Rd. (104th Ave.) and 107th St44-4531SAUK LAKEChicago Heights; north of Sauk Trail Rd., west of Euclid Ave., and south of 26th St4632SCHILLER PONDSchiller Park; Irving Park Rd., west of Cumberland Ave4733SKOKIE LAGOONSGlencoe/Winnetka; Forestway Dr. b/w Willow & Dundee Rds, E of Edens Exp. (I-94)48-5234TAMPIER LAKEPalos Park; 131st St. between Wolf & Will-Cook Roads54-5535THATCHER PONDRiver Forest; Chicago Ave, west of Thatcher Ave*36TRYNER'S PONDTinley Park; Central Ave, south of 175th St5337TUMA LAKEWillow Springs; Willow Springs Rd. (104th Av), between 95th St and 107th St5638TURTLEHEAD LAKE/PONDSPalos Heights; Harlem Ave., south of 135th St57                                                                                                                                                                                                                                                                                                                                                                                                                                                                                                                                                                                                       | 26 | POTAWATOMI POND        | Wheeling; Dundee Rd., east of Milwaukee Ave                                         | 40    |
| 29SAG QUARRIES EAST/WESTLemont; Route-83 and Archer Ave., at 111th St42-4330SAGANASHKEE SLOUGHPalos Hills; Willow Springs Rd. (104th Ave.) and 107th St44-4531SAUK LAKEChicago Heights; north of Sauk Trail Rd., west of Euclid Ave., and south of 26th St4632SCHILLER PONDSchiller Park; Irving Park Rd., west of Cumberland Ave4733SKOKIE LAGOONSGlencoe/Winnetka; Forestway Dr. b/w Willow & Dundee Rds, E of Edens Exp. (I-94)48-5234TAMPIER LAKEPalos Park; 131st St. between Wolf & Will-Cook Roads54-5535THATCHER PONDRiver Forest; Chicago Ave, west of Thatcher Ave*36TRYNER'S PONDTinley Park; Central Ave, south of 175th St5337TUMA LAKEWillow Springs; Willow Springs Rd. (104th Av), between 95th St and 107th St5638TURTLEHEAD LAKE/PONDSPalos Heights; Harlem Ave., south of 135th St57                                                                                                                                                                                                                                                                                                                                                                                                                                                                                                                                                                                                                                                                  | 27 | POWDERHORN LAKE        | Chicago; Brainard Ave., east of Burnham Ave                                         | 41    |
| 30SAGANASHKEE SLOUGHPalos Hills; Willow Springs Rd. (104th Ave.) and 107th St44-4531SAUK LAKEChicago Heights; north of Sauk Trail Rd., west of Euclid Ave., and south of 26th St4632SCHILLER PONDSchiller Park; Irving Park Rd., west of Cumberland Ave4733SKOKIE LAGOONSGlencoe/Winnetka; Forestway Dr. b/w Willow & Dundee Rds, E of Edens Exp. (I-94)48-5234TAMPIER LAKEPalos Park; 131st St. between Wolf & Will-Cook Roads54-5535THATCHER PONDRiver Forest; Chicago Ave, west of Thatcher Ave*36TRYNER'S PONDTinley Park; Central Ave, south of 175th St5337TUMA LAKEWillow Springs; Willow Springs Rd. (104th Av), between 95th St and 107th St5638TURTLEHEAD LAKE/PONDSPalos Heights; Harlem Ave., south of 135th St57                                                                                                                                                                                                                                                                                                                                                                                                                                                                                                                                                                                                                                                                                                                                            | 28 | ROLLING KNOLLS POND    | Elgin; Rohrssen Rd. south of Route 58                                               | *     |
| 31SAUK LAKEChicago Heights; north of Sauk Trail Rd., west of Euclid Ave., and south of 26th St4632SCHILLER PONDSchiller Park; Irving Park Rd., west of Cumberland Ave4733SKOKIE LAGOONSGlencoe/Winnetka; Forestway Dr. b/w Willow & Dundee Rds, E of Edens Exp. (I-94)48-5234TAMPIER LAKEPalos Park; 131st St. between Wolf & Will-Cook Roads54-5535THATCHER PONDRiver Forest; Chicago Ave, west of Thatcher Ave*36TRYNER'S PONDTinley Park; Central Ave, south of 175th St5337TUMA LAKEWillow Springs; Willow Springs Rd. (104th Av), between 95th St and 107th St5638TURTLEHEAD LAKE/PONDSPalos Heights; Harlem Ave., south of 135th St57                                                                                                                                                                                                                                                                                                                                                                                                                                                                                                                                                                                                                                                                                                                                                                                                                              | 29 | SAG QUARRIES EAST/WEST | Lemont; Route-83 and Archer Ave., at 111th St                                       | 42-43 |
| 32SCHILLER PONDSchiller Park; Irving Park Rd., west of Cumberland Ave4733SKOKIE LAGOONSGlencoe/Winnetka; Forestway Dr. b/w Willow & Dundee Rds, E of Edens Exp. (I-94)48-5234TAMPIER LAKEPalos Park; 131st St. between Wolf & Will-Cook Roads54-5535THATCHER PONDRiver Forest; Chicago Ave, west of Thatcher Ave*36TRYNER'S PONDTinley Park; Central Ave, south of 175th St5337TUMA LAKEWillow Springs; Willow Springs Rd. (104th Av), between 95th St and 107th St5638TURTLEHEAD LAKE/PONDSPalos Heights; Harlem Ave., south of 135th St57                                                                                                                                                                                                                                                                                                                                                                                                                                                                                                                                                                                                                                                                                                                                                                                                                                                                                                                              | 30 | SAGANASHKEE SLOUGH     | Palos Hills; Willow Springs Rd. (104th Ave.) and 107th St                           | 44-45 |
| 33SKOKIE LAGOONSGlencoe/Winnetka; Forestway Dr. b/w Willow & Dundee Rds, E of Edens Exp. (I-94)48–5234TAMPIER LAKEPalos Park; 131st St. between Wolf & Will-Cook Roads54–5535THATCHER PONDRiver Forest; Chicago Ave, west of Thatcher Ave*36TRYNER'S PONDTinley Park; Central Ave, south of 175th St5337TUMA LAKEWillow Springs; Willow Springs Rd. (104th Av), between 95th St and 107th St5638TURTLEHEAD LAKE/PONDSPalos Heights; Harlem Ave., south of 135th St57                                                                                                                                                                                                                                                                                                                                                                                                                                                                                                                                                                                                                                                                                                                                                                                                                                                                                                                                                                                                     | 31 | SAUK LAKE              | Chicago Heights; north of Sauk Trail Rd., west of Euclid Ave., and south of 26th St | 46    |
| 34TAMPIER LAKEPalos Park; 131st St. between Wolf & Will-Cook Roads54-5535THATCHER PONDRiver Forest; Chicago Ave, west of Thatcher Ave*36TRYNER'S PONDTinley Park; Central Ave, south of 175th St5337TUMA LAKEWillow Springs; Willow Springs Rd. (104th Av), between 95th St and 107th St5638TURTLEHEAD LAKE/PONDSPalos Heights; Harlem Ave., south of 135th St57                                                                                                                                                                                                                                                                                                                                                                                                                                                                                                                                                                                                                                                                                                                                                                                                                                                                                                                                                                                                                                                                                                         | 32 | SCHILLER POND          | Schiller Park; Irving Park Rd., west of Cumberland Ave                              | 47    |
| 35THATCHER PONDRiver Forest; Chicago Ave, west of Thatcher Ave*36TRYNER'S PONDTinley Park; Central Ave, south of 175th St5337TUMA LAKEWillow Springs; Willow Springs Rd. (104th Av), between 95th St and 107th St5638TURTLEHEAD LAKE/PONDSPalos Heights; Harlem Ave., south of 135th St57                                                                                                                                                                                                                                                                                                                                                                                                                                                                                                                                                                                                                                                                                                                                                                                                                                                                                                                                                                                                                                                                                                                                                                                | 33 | SKOKIE LAGOONS         | Glencoe/Winnetka; Forestway Dr. b/w Willow & Dundee Rds, E of Edens Exp. (I-94)     | 48-52 |
| 36TRYNER'S PONDTinley Park; Central Ave, south of 175th St5337TUMA LAKEWillow Springs; Willow Springs Rd. (104th Av), between 95th St and 107th St5638TURTLEHEAD LAKE/PONDSPalos Heights; Harlem Ave., south of 135th St57                                                                                                                                                                                                                                                                                                                                                                                                                                                                                                                                                                                                                                                                                                                                                                                                                                                                                                                                                                                                                                                                                                                                                                                                                                               | 34 | TAMPIER LAKE           | Palos Park; 131st St. between Wolf & Will-Cook Roads                                | 54-55 |
| 37TUMA LAKEWillow Springs; Willow Springs Rd. (104th Av), between 95th St and 107th St5638TURTLEHEAD LAKE/PONDSPalos Heights; Harlem Ave., south of 135th St57                                                                                                                                                                                                                                                                                                                                                                                                                                                                                                                                                                                                                                                                                                                                                                                                                                                                                                                                                                                                                                                                                                                                                                                                                                                                                                           | 35 | THATCHER POND          | River Forest; Chicago Ave, west of Thatcher Ave                                     | *     |
| 38       TURTLEHEAD LAKE/PONDS       Palos Heights; Harlem Ave., south of 135th St       57                                                                                                                                                                                                                                                                                                                                                                                                                                                                                                                                                                                                                                                                                                                                                                                                                                                                                                                                                                                                                                                                                                                                                                                                                                                                                                                                                                              | 36 | TRYNER'S POND          | Tinley Park; Central Ave, south of 175th St                                         | 53    |
|                                                                                                                                                                                                                                                                                                                                                                                                                                                                                                                                                                                                                                                                                                                                                                                                                                                                                                                                                                                                                                                                                                                                                                                                                                                                                                                                                                                                                                                                          | 37 | TUMA LAKE              | Willow Springs; Willow Springs Rd. (104th Av), between 95th St and 107th St         | 56    |
| 39WAMPUM LAKEThornton; Thornton-Lansing Rd., 1½ mile west of Torrence Ave58                                                                                                                                                                                                                                                                                                                                                                                                                                                                                                                                                                                                                                                                                                                                                                                                                                                                                                                                                                                                                                                                                                                                                                                                                                                                                                                                                                                              | 38 | TURTLEHEAD LAKE/PONDS  | Palos Heights; Harlem Ave., south of 135th St                                       | 57    |
|                                                                                                                                                                                                                                                                                                                                                                                                                                                                                                                                                                                                                                                                                                                                                                                                                                                                                                                                                                                                                                                                                                                                                                                                                                                                                                                                                                                                                                                                          | 39 | WAMPUM LAKE            | Thornton; Thornton-Lansing Rd., $1\frac{1}{2}$ mile west of Torrence Ave            | 58    |