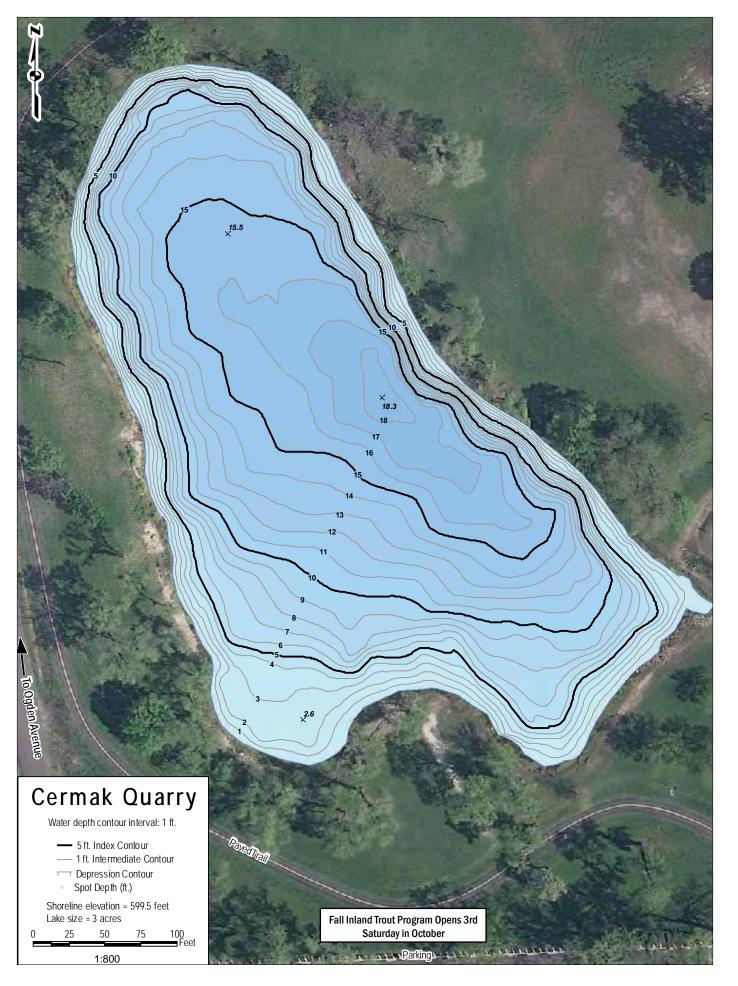

**TROUT FISHING** is closed from March 15 to the first Saturday in April, and from October 1 to the third Saturday in October.

**ICE FISHING** is permitted on designated District lakes on a FISH AT YOUR OWN RISK basis. Ice conditions are not monitored by the District. A minimum of 4 inches of solid ice over the entire lake is recommended for safety. Two-pole limit.