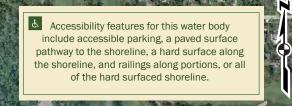

Accessible fishing areas are located at Busse Reservoir-Main Pool, Busse Reservoir-South Pool, Flatfoot Lake, Maple Lake, Saganashkee Slough, Skokie Lagoons, Tampier Lake, and Pogie Lake. See individual lake maps for more details.

# Accessibility

Please see page 32 to learn more accessibility options.