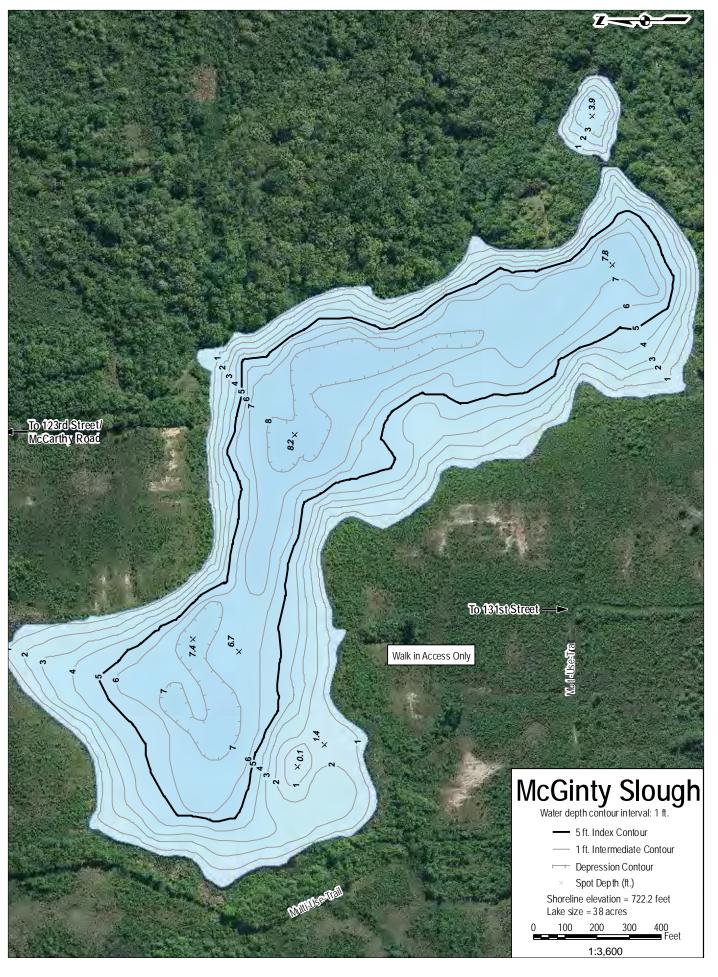

# Map Index of the Designated Fishing Lakes Forest Preserves of Cook County

| 1         ARROWHEAD LAKE         Palos Heights; 135th St, east of Harlem Ave         9           2         AXEHEAD LAKE         Park Ridge; Touhy Ave., east of River Rd. and the Tri-State Tollway (I-294)         10           3         BARRINGTON RD POND         Hoffman Estates; Barrington Rd, south of Higgins Rd         11           4         BECK LAKE         Des Phines; Central Rd, Detween River Rd and the Tri-State Tollway (I-294)         13           6         BELLEX LAKE         Park Ridge; Busse Higgins Rd, west of Beverty Rd         15           7         BEVERLY LAKE         Hoffman Estates; Higgins Rd, seat of Beverty Rd         16           9         BODE LAKES         Hoffman Estates; Bode Rd, a south of GR Rd         16           9         BODE LAKES         Hoffman Estates; Bode Rd, a south of Sth St         19           11         BUSSE RESERVOIR         Elk Grove Village; Higgins Rd, east of RT-53/-290         20-25           12         CERMAK QUARRY         Lyons; Oglidan Av, & mile west of Hafma Ave         26           13         DEER GROVE LAKE         Palatine; Quentin Rd, north of Dundee Rd (in Deer Grove Preserve West)         *           14         FLATFOOT LAKE         Chicago; entrance from eastbouid 194, south of 150th St.         30           15         GREEN LAKE         Calumet City, north of 159th St. east of Torence                                                 | #  | LAKE                   | LOCATION                                                                            | PAGE  |
|--------------------------------------------------------------------------------------------------------------------------------------------------------------------------------------------------------------------------------------------------------------------------------------------------------------------------------------------------------------------------------------------------------------------------------------------------------------------------------------------------------------------------------------------------------------------------------------------------------------------------------------------------------------------------------------------------------------------------------------------------------------------------------------------------------------------------------------------------------------------------------------------------------------------------------------------------------------------------------------------------------------------------------------------------------------------------------------------------------------------------------------------------------------------------------------------------------------------------------------------------------------------------------------------------------------------------------------------------------------------------------------------------------------------------------------------------------------------------|----|------------------------|-------------------------------------------------------------------------------------|-------|
| 2         AXEHEAD LAKE         Park Ridge; Touthy Ave., east of River Rd. and the Ti-State Tollway (I-294)         10           3         BARRINGTON RD POND         Hoffman Estates; Barrington Rd, south of Higgins Rd         11           4         BECK LAKE         Des Plaines; Central Rd, between River Rd and the Ti-State Tollway (I-294)         12           5         BELLEAU LAKE         Des Riding; Busse Highway, west of the Ti-State Tollway (I-294)         13           6         BELLY DEEP SLOUGH         Palos Hills; LaGrange Rd (U.S. Route 45), 1/2 mile south of 95th St         14           7         BEVERLY LAKE         Hoffman Estates; Bod Rd Rd, and the States Toldway (I-294)         15           8         BIG BEND LAKE         Des Plaines; East River Rd, south of 061 Rd         17-18           9         BODE LAKES         Hoffman Estates; Bod Rd Rd, 1 mile west of Barrington Rd         17-18           10         BULLFROG LAKE         Willow Springs; Wolf Rd, south of 95th St         19           11         BUSSE RESERVOIR         Elk Grove Vilage; Higgins Rd, east of RT-53/L290         20-25           12         CERMAK QUARRY         Lyons; Ogden Av, ½ mile west of Harlem Ave         28           14         FLATFOOT LAKE         Chicago; entrance from eastbound 1-94, south of 130th St. (in Beaubien Woods)         27           15         GREEN LAKE                                       |    | ARROWHEAD LAKE         | Palos Heights; 135th St, east of Harlem Ave                                         | 9     |
| 3         BARRINGTON RD POND         Hoffman Estates; Barrington Rd, south of Higgins Rd         11           4         BECK LAKE         Des Plaines; Central Rd, between River Rd and the Th-State Tollway (I-294)         12           5         BELLEAU LAKE         Park Ridge; Busse Highway, west of the Th-State Tollway (I-294)         13           6         BELLY DEEP SLOUGH         Palos Hills; LaGrange Rd (U.S. Route 45), 1/2 mile south of 95th St         14           7         BEVERTY LAKE         Hoffman Estates; Higgins Rd, west of Barrington Rd         17-18           80         BODE LAKES         Hoffman Estates; Higgins Rd, east of RF-37/L290         20-25           10         BULLFROG LAKE         Willow Springs; Wolf Rd, south of 95th St         14           11         BUSSE RESERVOIR         Elic Grove Village; Higgins Rd, east of RF-37/L290         20-25           12         CERMAK QUARRY         Lyons; Ogden Av, ½ mile west of Harlem Ave         26           13         DEER GROVE LAKE         Palatine; Quentin Rd, north of Dundee Rd (In Deer Grove Preserve West)         *           14         FLATFOOT LAKE         Chicago; entrance from eastbound 1-94, south of 130th St. (in Beaubien Woods)         27           15         GREEN LAKE         Calumet City; north of 151th St. east of Torrence Ave         28           16         HORSETAIL LAKE <td></td> <td></td> <td></td> <td>10</td> |    |                        |                                                                                     | 10    |
| 4         BECK LAKE         Des Plaines; Central RJ, between River Rd and the Tir-State Tollway (I-294)         12           5         BELLEAU LAKE         Park Ridge; Busse Highway, west of the Tir-State Tollway (I-294)         13           6         BELLY DEEP SLOUGH         Palos Hills; LaGrange Rd (U.S. Route 45), 1/2 mile south of 95th St         14           7         BEVERVL LAKE         Hoffman Estates; Hagins Rd, west of Berwing Rd         15           8         BIG BEND LAKE         Des Plaines; East River Rd, south of Golf Rd         16           9         BODE LAKES         Hoffman Estates; Bode Rd, 1 mile west of Barrington Rd         17-18           10         BULLFROG LAKE         Willow Springs; Wolf Rd, south of 55h St         19           11         BUSSE RESERVOIR         Elk Grove Vilage; Higgins Rd, east of RT-53/L-290         20-25           12         CERMAK QUARRY         Lyons; Ogden Av, ½ mile west of Hartem Ave         26           13         DEER GROVE LAKE         Palos Park; Willow Springs Rd, 104th Ave.), north of 130th St. (in Baublen Woods)         27           15         GREEN LAKE         Calumet City; north of 159th St, east of Torence Ave         28           16         HORSETAIL LAKE         Palos Park; Willow Springs; Will Make, Jonth of 67th St         30           18         JOE'S POND         Willow Spring                                                |    |                        |                                                                                     |       |
| 5       BELLEAU LAKE       Park Ridge; Busse Highway, west of the Tin-State Tollway (I-294)       1.3         6       BELLY DEEP SLOUGH       Palos Hills; LaGrange Rd (U.S. Route 45), 1/2 mile south of 95th St       1.4         7       BEVERLY LAKE       Hoftman Estates; Higgins Rd, west of Bevrity Rd       1.5         8       BIG BEND LAKE       Des Plaines; East River Rd, south of Golf Rd       1.6         9       BODE LAKES       Hoftman Estates; Bode Rd, I mile west of Barrington Rd       1.7-1.8         10       BULLFROG LAKE       Willow Springs; Wolf Rd, south of 95th St       1.9         11       BUSSE RESERVOIR       Elk Grove Village; Higgins Rd, east of RT-53/t-290       20-25         12       CERMAK QUARRY       Lyon; Ogden Av, ½ mile west of Harlem Ave       26         13       DEER GROVE LAKE       Palatine; Quentin Rd, north of Dundee Rd (in Deer Grove Preserve West)       *         14       FLATFOOT LAKE       Calumet City; north of 159th St, east of Torrence Ave       28         16       HORSETAIL LAKE       Palos Park; Willow Springs; Will Wow Springs Rd (104th Ave.), north of McCarthy Rd       29         17       IDA LAKE       Countryside; LaGrange Rd, (104th Ave.), 1 mile south of 95th St       31         19       MAPLE LAKE       Willow Springs; Will Wow Springs Rd (104th Ave.), 1 mile south of 95th St                                                                        |    |                        |                                                                                     |       |
| 6BELLY DEEP SLOUGHPalos Hilis; LaGrange Rd (U.S. Route 45), 1/2 mile south of 95th St147BEVERLY LAKEHoffman Estates; Higgins Rd, west of Beverly Rd158BIG BEND LAKEDes Plaines; East River Rd, south of 6olf Rd169BODE LAKESHoffman Estates; Bode Rd, 1 mile west of Barrington Rd17-1810BULLFROG LAKEWillow Springs; Wolf Rd, south of 95th St1911BUSSE RESERVOIRElk Grove Village; Higgins Rd, east of RT-53/I-29020-2512CERMAK QUARRYLyons; Ogden Av, ½ mile west of Harlem Ave2613DEER GROVE LAKEPalatine; Quentin Rd, north of Dundee Rd (in Deer Grove Preserve West)*14FLATFOOT LAKEChicago; entrance from eastbound I-94, south of 130th St. (in Beaubien Woods)2715GREEN LAKECalumet City; north of 159th St, east of Torence Ave2816HORSETAIL LAKEPalos Park; Willow Springs; Willow Springs; Rd. (104th Ave.), north of McCarthy Rd2917IDA LAKECountryside; LaGrange Rd. (U.S. 45), north of 67th St3018JOE'S PONDWillow Springs; Wolf Rd. and 95th St3120MCGINTY SLOUGHLemont; north of 131st St, west of Will-Cook Rd3521MIDLOTHIAN RESERVOIROak Forest; 157th St., west of Cicero Ave3622O'MALLEY PONDSSauk Village; Sauk Trail Rd, west of Glaring Rd (U.S. 45), west of LaGrange Rd (U.S. 45)3824PENNY ROAD PONDBarrington Hills; Penny Rd, west of Idarinage Rd (U.S. 45)3825POGIE LAKE                                                                                                                                                                 |    |                        |                                                                                     |       |
| 7BEVERLY LAKEHoffman Estates; Higgins Rd, west of Beverly Rd158BIG BEND LAKEDes Plaines; East River Rd, south of Golf Rd169BODE LAKESHoffman Estates; Bode Rd, 1 mile west of Barrington Rd17-1810BULLFROG LAKEWillow Springs; Wolf Rd, south of 95th St1911BUSSE RESERVOIRElk Grove Village; Higgins Rd, east of RT-53/1-29020-2512CERMAK QUARRYLyons; Ogden Av, ½ mile west of Harlem Ave2613DEER GROVE LAKEPalatine; Quentin Rd, north of Dundee Rd (in Deer Grove Preserve West)*14FLATFOOT LAKEChicago; entrance from eastbound I-94, south of 130th St. (in Beaubien Woods)2715GREEN LAKECalumet City; north of 159th St, east of Torrence Ave2816HORSETAIL LAKEPalos Park; Willow Springs Rd. (104th Ave.), north of McCarthy Rd2917IDA LAKECountryside; LaGrange Rd. (U.S. 45), north of 67th St3018JOE'S PONDWillow Springs; Wolf Rd. and 95th St3119MAPLE LAKEWillow Springs; Wolf Rd. and 95th St3620O'MALLEY PONDSSauk Village; Sauk Trail Rd., west of Burnham Ave3723PAPOOSE LAKEPalos Park; McCarthy Rd. (123rd St.), west of LaGrange Rd (U.S. 45)3824PENNY ROAD PONDBarington Hills; Penny Rd., west of Guroham Ave4027POWDERHORN LAKEOnk Forest, 159th St. east of Gicen Avenue, in the 0ak Forest Heritage Preserves*28POGIE LAKEOak Forest, 159th St. east of Gicen Avenue,                                                                                                                                                                          |    |                        |                                                                                     |       |
| 8         BIG BEND LAKE         Des Plaines; East River Rd, south of Golf Rd         16           9         BODE LAKES         Hoffman Estates; Bode Rd, 1 mile west of Barrington Rd         17-18           10         BULLFROG LAKE         Willow Springs; Wolf Rd, south of 95th St         19           11         BUSSE RESERVOIR         Elk Grove Village; Higgins Rd, east of RT-53/L-290         20-25           12         CERMAK QUARRY         Lyons; Ogden Av, ½ mile west of Harlem Ave         26           13         DEER GROVE LAKE         Palatine; Quentin Rd, north of Dundee Rd (in Deer Grove Preserve West)         *           14         FLATFOOT LAKE         Chicago; entrance from eastbound I-94, south of 130th St. (in Beaubien Woods)         27           15         GREEN LAKE         Calumet City; north of 159th St, east of Torrence Ave         28           16         HORSETAIL LAKE         Countryside; LaGrange Rd. (U.S. 45), north of McCarthy Rd         29           17         IDA LAKE         Countryside; LaGrange Rd. (U.S. 45), north of 95th St         31           19         MAPLE LAKE         Willow Springs; Will Rd. and 95th St         34           20         MCGINTY SLOUGH         Lernont; north of 131st St, west of Cicero Ave         36           21         MIDLOTHIAN RESERVOIR         Oak Forest; 167th St., west of Cicero Ave                                                          |    |                        |                                                                                     |       |
| 9BODE LAKESHoffman Estates; Bode Rd, 1 mile west of Barrington Rd17-1810BULLFROG LAKEWillow Springs; Wolf Rd, south of 95th St1911BUSSE RESERVOIRElk Grove Village; Higgins Rd, east of RT-53/1-29020-2512CERMAK QUARRYLyons; Ogden Av, ½ mile west of Harlen Ave2613DEER GROVE LAKEPalatine; Quentin Rd, north of Dundee Rd (in Deer Grove Preserve West)*14FLATFOOT LAKEChicago; entrance from eastbound 1-94, south of 130th St. (in Beaubien Woods)2715GREEN LAKECalumet City; north of 159th St, east of Torrence Ave2816HORSETAIL LAKEPalos Park; Willow Springs Rd. (104th Ave.), north of McCarthy Rd2917IDA LAKECountryside; LaGrange Rd. (U.S. 45), north of 67th St3018JOE'S PONDWillow Springs; Willow Springs Rd (104th Ave.), 1 mile south of 95th St3119MAPLE LAKEWillow Springs; Wolf Rd. and 95th St3420MCGINTY SLOUGHLemont; north of 131st St, west of Will-Cook Rd3521MIDLOTHIAN RESERVOIROak Forest; 167th St., west of Gloro Ave3622O'MALLEY PONDSSauk Yillage; Sauk Trail Rd., west of JGrange Rd (U.S. 45)3824PENNY ROAD PONDBarrington Hillis; Penny Rd., west of Old Sutton Rd3925POGIE LAKEPalos Park; McCarthy Rd. (123rd St.), west of LaGrange Rd (U.S. 45)3826POTAWATOMI PONDWheeling. Dundee Rd., east of Burnham Ave4128ROLLING KNOLLS PONDElgin; Rohrssen Rd.                                                                                                                                                                          |    |                        |                                                                                     |       |
| 10BULLFROG LAKEWillow Springs; Wolf Rd, south of 95th St1911BUSSE RESERVOIRElk Grove Village; Higgins Rd, east of RT-53/I-29020-2512CERMAK QUARRYLyons; Ogden Av, ½ mile west of Harlem Ave2613DEER GROVE LAKEPalatine; Quentin Rd, north of Dundee Rd (in Deer Grove Preserve West)*14FLATFOOT LAKEChicago; entrance from eastbound I-94, south of 130th St. (in Beaubien Woods)2715GREEN LAKECalumet City; north of 159th St, east of Torrence Ave2816HORSETAIL LAKEPalos Park; Willow Springs Rd. (104th Ave.), north of McCarthy Rd2917IDA LAKECountryside; LaGrange Rd. (U.S. 45), north of 67th St3018JOE'S PONDWillow Springs; Will Wa Springs Rd (104th Ave.), 1 mile south of 95th St3119MAPLE LAKEWillow Springs; Wolf Rd. and 95th St3620O'MALLEY PONDSSauk Village; Sauk Trail Rd., west of Will-Cook Rd3521MIDLOTHIAN RESERVOIROak Forest; 167th St., west of Gleoro Ave3723PAPOOSE LAKEPalos Park; McCarthy Rd. (123 dt St.), west of LaGrange Rd (U.S. 45)3824PEINY ROAD PONDBarrington Hills; Penny Rd., west of Old Sutton Rd3925POGIE LAKEOak Forest; 159th St. east of Gleoro Avenue, in the Oak Forest Heritage Preserves*26POTAWATOMI PONDWheeling; Dundee Rd., east of Milwakkee Ave4027POWDERHORN LAKEChicago, Brainard Ave., east of Glumcharda Ave., and south of 26th St42-4330 <td< td=""><td>9</td><td>BODE LAKES</td><td></td><td></td></td<>                                                                                               | 9  | BODE LAKES             |                                                                                     |       |
| 11BUSSE RESERVOIRElk Grove Village; Higgins Rd, east of RT-53/I-29020-2512CERMAK QUARRYLyons; Ogden Av, ½ mile west of Harlem Ave2613DEER GROVE LAKEPalatine; Quentin Rd, north of Dundee Rd (in Deer Grove Preserve West)*14FLATFOOT LAKEChicago; entrance from eastbound I-94, south of 130th St (in Beaubien Woods)2715GREEN LAKECalumet City; north of 159th St, east of Torrence Ave2816HORSETAIL LAKEPalos Park; Willow Springs Rd. (104th Ave.), north of McCarthy Rd2917IDA LAKECountryside; LaGrange Rd. (U.S. 45), north of McCarthy Rd3018JOE'S PONDWillow Springs; Willow Springs Rd (104th Ave.), 1 mile south of 95th St3119MAPLE LAKEWillow Springs; Wolf Rd. and 95th St3420MCGINTY SLOUGHLemont; north of 131st St, west of Will-Cook Rd3521MIDLOTHIAN RESERVOIROak Forest; 167th St, west of Gicero Ave3622O'MALLEY PONDSSauk Village; Sauk Trail Rd., west of Idarange Rd (U.S. 45)3824PEINY ROAD PONDBarrington Hills; Penny Rd., west of Idarange Rd (U.S. 45)3825POGIE LAKEOak Forest, 159th St. east of Cicero Avenue, in the Oak Forest Heritage Preserves*26POTAWATOMI PONDWheeling; Dundee Rd., east of Milwaukee Ave4027POWDERHORN LAKEChicago, Brainard Ave., east of Giurb Ave., and 107th St44-4533SAGANASHKEE SLOUGHPalos Hills; Willow Springs Rd. (104th Ave.) and 107th St44-45                                                                                                                                                        |    |                        | -                                                                                   |       |
| 12CERMAK QUARRYLyons; Ogden Av, ½ mile west of Harlem Ave2613DEER GROVE LAKEPalatine; Quentin Rd, north of Dundee Rd (in Deer Grove Preserve West)*14FLATFOOT LAKEChicago; entrance from eastbound I-94, south of 130th St. (in Beaubien Woods)2715GREEN LAKECalumet City; north of 159th St, east of Torence Ave2816HORSETAIL LAKEPalos Park; Willow Springs Rd. (104th Ave.), north of McCarthy Rd2917IDA LAKECountryside; LaGrange Rd. (U.S. 45), north of 67th St3018JOE'S PONDWillow Springs; Willow Springs Rd (104th Ave.), 1 mile south of 95th St3120MCGINTY SLOUGHLemont; north of 131st St, west of Will-Cook Rd3521MIDLOTHIAN RESERVOIROak Forest; 167th St., west of Cicero Ave3622O'MALLEY PONDSSauk Village; Sauk Trail Rd., west of IdG Sutton Rd3925PAPOOSE LAKEPalos Park; McCarthy Rd. (123rd St.), west of LaGrange Rd (U.S. 45)3826POTAWATOMI PONDBarrington Hills; Penny Rd., east of Milwaukee Ave4027POWDERHORN LAKEChicago; Brainard Ave., east of Burnham Ave4128ROLLING KNOLLS PONDEigin; Rohrsen Rd. south of Route S8*29SAG QUARRIES EAST/WESTLemont; Route-83 and Archer Ave., at 111th St42-4330SAGANASHKEE SLOUGHPalos Hills; Willow Springs Rd. (104th Ave.) and 107th St44-4531SAUK LAKEChicago Heights; north of Sauk Trail Rd., west of Euclid Ave., and south of 26th St4632                                                                                                                                                        | 11 | BUSSE RESERVOIR        |                                                                                     | 20-25 |
| 120Detext dirict E bittleFludinet, Quintin Ni, Holin of Educe for (III) Educe frieds)14FLATFOOT LAKEChicago; entrance from eastbound I-94, south of 130th St. (in Beaubien Woods)2715GREEN LAKECalumet City; north of 159th St, east of Torrence Ave2816HORSETAIL LAKEPalos Park; Willow Springs Rd. (104th Ave.), north of McCarthy Rd2917IDA LAKECountryside; LaGrange Rd. (U.S. 45), north of 67th St3018JOE'S PONDWillow Springs; Willow Springs Rd (104th Ave.), 1 mile south of 95th St3119MAPLE LAKEWillow Springs; Wolf Rd. and 95th St3420MCGINTY SLOUGHLemont; north of 131st St, west of Will-Cook Rd3521MIDLOTHIAN RESERVOIROak Forest; 167th St, west of Cicero Ave3622O'MALLEY PONDSSauk Village; Sauk Trail Rd., west of LaGrange Rd (U.S. 45)3824PENNY ROAD PONDBarrington Hills; Penny Rd., west of Old Sutton Rd3925POGIE LAKEOak Forest; 159th St. east of Cicero Avenue, in the Oak Forest Heritage Preserves*26POTAWATOMI PONDWheeling; Dundee Rd., east of Burnham Ave4127POWDERHORN LAKEChicago; Brainard Ave., east of Burnham Ave4128ROLLING KNOLLS PONDElgin; Rohrssen Rd. south of Route 58*29SAG QUARRIES EAST/WESTLemont; Route-83 and Archer Ave., at 111th St42-4330SAGANASHKEE SLOUGHPalos Hills; Willow Springs Rd. (104th Ave.) and 107th St4431SAUK LAKEChicago Heigh                                                                                                                                                                 | 12 | CERMAK QUARRY          |                                                                                     | 26    |
| 15GREEN LAKECalumet City; north of 159th St, east of Torrence Ave2816HORSETAIL LAKEPalos Park; Willow Springs Rd. (104th Ave.), north of McCarthy Rd2917IDA LAKECountryside; LaGrange Rd. (U.S. 45), north of 67th St3018JOE'S PONDWillow Springs; Willow Springs Rd (104th Ave.), 1 mile south of 95th St3119MAPLE LAKEWillow Springs; Wolf Rd. and 95th St3420MCGINTY SLOUGHLemont; north of 131st St, west of Will-Cook Rd3521MIDLOTHIAN RESERVOIROak Forest; 167th St., west of Cicero Ave3622O'MALLEY PONDSSauk Village; Sauk Trail Rd., west of Burnham Ave3723PAPOOSE LAKEPalos Park; McCarthy Rd. (123rd St.), west of LaGrange Rd (U.S. 45)3824PENNY ROAD PONDBarrington Hills; Penny Rd., west of Old Sutton Rd3925POGIE LAKEOak Forest, 159th St. east of Cicero Avenue, in the Oak Forest Heritage Preserves*26POTAWATOMI PONDWheeling; Dundee Rd., east of Burnham Ave4127POWDERHORN LAKEChicago; Brainard Ave., east of Burnham Ave4128ROLLING KNOLLS PONDElgin; Rohrssen Rd. south of Route 58*29SAG QUARRIES EAST/WESTLemont; north of Sauk Trail Rd., west of Cumberland Ave., and south of 26th St4632SCHILLER PONDSchiller Park; Irving Park Rd., west of Cumberland Ave4733SKOKIE LAGOONSGlencoe/Winnetka; Forestway Dr. b/w Willow & Dundee Rds, E of Edens Exp. (I-94)48-5234TAMPI                                                                                                                                                                 | 13 | DEER GROVE LAKE        | Palatine; Quentin Rd, north of Dundee Rd (in Deer Grove Preserve West)              | *     |
| 16HORSETAIL LAKEPalos Park; Willow Springs Rd. (104th Ave.), north of McCarthy Rd2917IDA LAKECountryside; LaGrange Rd. (U.S. 45), north of 67th St3018JOE'S PONDWillow Springs; Willow Springs Rd (104th Ave.), 1 mile south of 95th St3119MAPLE LAKEWillow Springs; Wolf Rd. and 95th St3420MCGINTY SLOUGHLemont; north of 131st St, west of Will-Cook Rd3521MIDLOTHIAN RESERVOIROak Forest; 167th St., west of Cicero Ave3622O'MALLEY PONDSSauk Village; Sauk Trail Rd., west of Burnham Ave3723PAPOOSE LAKEPalos Park; McCarthy Rd. (123rd St.), west of LaGrange Rd (U.S. 45)3824PENNY ROAD PONDBarrington Hills; Penny Rd., west of Old Sutton Rd3925POGIE LAKEOak Forest, 159th St. east of Cicero Avenue, in the 0ak Forest Heritage Preserves*26POTAWATOMI PONDWheeling; Dundee Rd., east of Milwaukee Ave4027POWDERHORN LAKEChicago; Brainard Ave., east of Burnham Ave4128ROLLING KNOLLS PONDElgin; Rohrssen Rd. south of Route 58*29SAG QUARRIES EAST/WESTLemont; Route-83 and Archer Ave., at 111th St44-4531SAUK LAKEChicago Heights; north of Sauk Trail Rd., west of Euclid Ave., and south of 26th St4629SCHILLER PONDSchiller Park; Irving Park Rd., west of Cumberland Ave4733SKOKIE LAGOONSGlencoe/Winnetka; Forestway Dr. b/w Willow & Dundee Rds, E of Edens Exp. (I-94)48-5234TAMP                                                                                                                                                                 | 14 | FLATFOOT LAKE          | Chicago; entrance from eastbound I-94, south of 130th St. (in Beaubien Woods)       | 27    |
| 17IDA LAKECountryside; LaGrange Rd. (U.S. 45), north of 67th St3018JOE'S PONDWillow Springs; Willow Springs Rd (104th Ave.), 1 mile south of 95th St3119MAPLE LAKEWillow Springs; Wolf Rd. and 95th St3420MCGINTY SLOUGHLemont; north of 131st St, west of Will-Cook Rd3521MIDLOTHIAN RESERVOIROak Forest; 167th St., west of Cicero Ave3622O'MALLEY PONDSSauk Village; Sauk Trail Rd., west of Burnham Ave3723PAPOOSE LAKEPalos Park; McCarthy Rd. (123rd St.), west of LaGrange Rd (U.S. 45)3824PENNY ROAD PONDBarrington Hills; Penny Rd., west of Old Sutton Rd3925POGIE LAKEOak Forest, 159th St. east of Cicero Avenue, in the Oak Forest Heritage Preserves*26POTAWATOMI PONDWheeling; Dundee Rd., east of Milwaukee Ave4027POWDERHORN LAKEChicago; Brainard Ave., east of Burnham Ave4128ROLLING KNOLLS PONDEigin; Rohrssen Rd. south of Route 58*29SAG QUARRIES EAST/WESTLemont; Route-83 and Archer Ave., at 111th St42-4330SAGANASHKEE SLOUGHPalos Hills; Willow Springs Rd. (104th Ave.) and 107th St44-4531SAUK LAKEChicago Heights; north of Sauk Trail Rd., west of Euclid Ave., and south of 26th St4632SCHILLER PONDSchiller Park; Itving Park Rd., west of Tumberland Ave4733SKOKIE LAGOONSGlencoe/Winnetka; Forestway Dr. b/w Willow & Dundee Rds, E of Edens Exp. (I-94)48-5234TAMPI                                                                                                                                                                 | 15 | GREEN LAKE             | Calumet City; north of 159th St, east of Torrence Ave                               | 28    |
| 18JOE'S PONDWillow Springs; Willow Springs Rd (104th Ave.), 1 mile south of 95th St3119MAPLE LAKEWillow Springs; Wolf Rd. and 95th St3420MCGINTY SLOUGHLemont; north of 131st St, west of Will-Cook Rd3521MIDLOTHIAN RESERVOIROak Forest; 167th St., west of Cicero Ave3622O'MALLEY PONDSSauk Village; Sauk Trail Rd., west of Burnham Ave3723PAPOOSE LAKEPalos Park; McCarthy Rd. (123rd St.), west of LaGrange Rd (U.S. 45)3824PENNY ROAD PONDBarrington Hills; Penny Rd., west of Old Sutton Rd3925POGIE LAKEOak Forest, 159th St east of Cicero Avenue, in the Oak Forest Heritage Preserves*26POTAWATOMI PONDWheeling; Dundee Rd., east of Milwaukee Ave4027POWDERHORN LAKEChicago; Brainard Ave., east of Burnham Ave4128ROLLING KNOLLS PONDElgin; Rohrssen Rd. south of Route 58*29SAG QUARRIES EAST/WESTLemont; Route-83 and Archer Ave., at 111th St42-4330SAGANASHKEE SLOUGHPalos Hills; Willow Springs Rd. (104th Ave.) and 107th St44-4531SAUK LAKEChicago Heights; north of Sauk Trail Rd., west of Euclid Ave., and south of 26th St4632SCHILLER PONDSchiller Park; Irving Park Rd., west of Cumberland Ave4733SKOKIE LAGOONSGlencoe/Winnetka; Forestway Dr. b/w Willow & Dundee Rds, E of Edens Exp. (I-94)48-5234TAMPIER LAKEPalos Park; 131st St between Wolf & Will-Cook Roads54-5535T                                                                                                                                                                 | 16 | HORSETAIL LAKE         | Palos Park; Willow Springs Rd. (104th Ave.), north of McCarthy Rd                   | 29    |
| 19MAPLE LAKEWillow Springs; Wolf Rd. and 95th St3420MCGINTY SLOUGHLemont; north of 131st St, west of Will-Cook Rd3521MIDLOTHIAN RESERVOIROak Forest; 167th St., west of Cicero Ave3622O'MALLEY PONDSSauk Village; Sauk Tail Rd., west of Burnham Ave3723PAPOOSE LAKEPalos Park; McCarthy Rd. (123rd St.), west of LaGrange Rd (U.S. 45)3824PENNY ROAD PONDBarrington Hills; Penny Rd., west of Old Suton Rd3925POGIE LAKEOak Forest, 159th St. east of Cicero Avenue, in the Oak Forest Heritage Preserves*26POTAWATOMI PONDWheeling; Dundee Rd., east of Milwaukee Ave4027POWDERHORN LAKEChicago; Brainard Ave., east of Burnham Ave4128ROLLING KNOLLS PONDElgin; Rohrssen Rd. south of Route 58*29SAG QUARRIES EAST/WESTLemont; Route-83 and Archer Ave., at 111th St42-4330SAGANASHKEE SLOUGHPalos Hills; Willow Springs Rd. (104th Ave.) and 107th St44-4531SAUK LAKEChicago Heights; north of Sauk Trail Rd., west of Cumberland Ave4733SKOKIE LAGOONSGlencoe/Winnetka; Forestway Dr. b/w Willow & Dundee Rds, E of Edens Exp. (I-94)48-5234TAMPIER LAKEPalos Park; 131st St. between Wolf & Will-Cook Roads54-5535THATCHER PONDRiver Forest; Chicago Ave, west of Thatcher Ave*36TRYNER'S PONDTinley Park; Central Ave, south of 175th St5337TUMA LAKEWillow Springs; Willow Springs Rd.                                                                                                                                                                           | 17 | IDA LAKE               | Countryside; LaGrange Rd. (U.S. 45), north of 67th St                               | 30    |
| 20MCGINTY SLOUGHLemont; north of 131st St, west of Will-Cook Rd3521MIDLOTHIAN RESERVOIROak Forest; 167th St, west of Cicero Ave3622O'MALLEY PONDSSauk Village; Sauk Trail Rd, west of Burnham Ave3723PAPOOSE LAKEPalos Park; McCarthy Rd. (123rd St.), west of LaGrange Rd (U.S. 45)3824PENNY ROAD PONDBarrington Hills; Penny Rd, west of Old Sutton Rd3925POGIE LAKEOak Forest, 159th St. east of Cicero Avenue, in the Oak Forest Heritage Preserves*26POTAWATOMI PONDWheeling; Dundee Rd, east of Milwaukee Ave4027POWDERHORN LAKEChicago; Brainard Ave., east of Burnham Ave4128ROLLING KNOLLS PONDElgin; Rohrssen Rd. south of Route 58*29SAG QUARRIES EAST/WESTLemont; Route-83 and Archer Ave., at 111th St42-4330SAGANASHKEE SLOUGHPalos Hills; Willow Springs Rd. (104th Ave.) and 107th St44-4531SAUK LAKEChicago Heights; north of Sauk Trail Rd., west of Euclid Ave., and south of 26th St4632SCHILLER PONDSchiller Park; Irving Park Rd., west of Cumberland Ave4733SKOKIE LAGOONSGlencoe/Winnetka; Forestway Dr. b/w Willow & Dundee Rds, E of Edeens Exp. (I-94)48-5234TAMPIER LAKEPalos Park; Chicago Ave, west of Thatcher Ave*35THATCHER PONDRiver Forest; Chicago Ave, west of Thatcher Ave*36TRYNER'S PONDTinley Park; Central Ave, south of 175th St5337TUMA LAKEWillow                                                                                                                                                                           | 18 | JOE'S POND             | Willow Springs; Willow Springs Rd (104th Ave.), 1 mile south of 95th St             | 31    |
| 21MIDLOTHIAN RESERVOIROak Forest; 167th St., west of Cicero Ave3622O'MALLEY PONDSSauk Village; Sauk Trail Rd., west of Burnham Ave3723PAPOOSE LAKEPalos Park; McCarthy Rd. (123rd St.), west of LaGrange Rd (U.S. 45)3824PENNY ROAD PONDBarrington Hills; Penny Rd., west of Old Sutton Rd3925POGIE LAKEOak Forest, 159th St. east of Cicero Avenue, in the Oak Forest Heritage Preserves*26POTAWATOMI PONDWheeling; Dundee Rd., east of Milwaukee Ave4027POWDERHORN LAKEChicago; Brainard Ave., east of Burnham Ave4128ROLLING KNOLLS PONDElgin; Rohrssen Rd. south of Route 58*29SAG QUARRIES EAST/WESTLemont; Route-83 and Archer Ave., at 111th St42-4330SAGANASHKEE SLOUGHPalos Hills; Willow Springs Rd. (104th Ave.) and 107th St44<-45                                                                                                                                                                                                                                                                                                                                                                                                                                                                                                                                                                                                                                                                                                                           | 19 | MAPLE LAKE             | Willow Springs; Wolf Rd. and 95th St                                                | 34    |
| 22O'MALLEY PONDSSauk Village; Sauk Trail Rd., west of Burnham Ave3723PAPOOSE LAKEPalos Park; McCarthy Rd. (123rd St.), west of LaGrange Rd (U.S. 45)3824PENNY ROAD PONDBarrington Hills; Penny Rd., west of Old Sutton Rd3925POGIE LAKEOak Forest, 159th St. east of Cicero Avenue, in the Oak Forest Heritage Preserves*26POTAWATOMI PONDWheeling; Dundee Rd., east of Milwaukee Ave4027POWDERHORN LAKEChicago; Brainard Ave., east of Burnham Ave4128ROLLING KNOLLS PONDElgin; Rohrssen Rd. south of Route 58*29SAG QUARRIES EAST/WESTLemont; Route-83 and Archer Ave., at 111th St42-4330SAGANASHKEE SLOUGHPalos Hills; Willow Springs Rd. (104th Ave.) and 107th St44-4531SAUK LAKEChicago Heights; north of Sauk Trail Rd., west of Euclid Ave., and south of 26th St4632SCHILLER PONDSchiller Park; Irving Park Rd., west of Cumberland Ave4733SKOKIE LAGOONSGlencoe/Winnetka; Forestway Dr. b/w Willow & Dundee Rds, E of Edens Exp. (I-94)48-5234TAMPIER LAKEPalos Park; 131st St. between Wolf & Will-Cook Roads54-5535THATCHER PONDRiver Forest; Chicago Ave, west of Thatcher Ave*36TRYNER'S PONDTinley Park; Central Ave, south of 175th St5337TUMA LAKEWillow Springs; Willow Springs Rd. (104th Av), between 95th St and 107th St5638TURTLEHEAD LAKE/PONDSPalos Heights; Harlem Ave., south of 135th St57 </td <td>20</td> <td>MCGINTY SLOUGH</td> <td>Lemont; north of 131st St, west of Will-Cook Rd</td> <td>35</td>                                    | 20 | MCGINTY SLOUGH         | Lemont; north of 131st St, west of Will-Cook Rd                                     | 35    |
| 23PAPOOSE LAKEPalos Park; McCarthy Rd. (123rd St.), west of LaGrange Rd (U.S. 45)3824PENNY ROAD PONDBarrington Hills; Penny Rd., west of Old Sutton Rd3925POGIE LAKEOak Forest, 159th St. east of Cicero Avenue, in the Oak Forest Heritage Preserves*26POTAWATOMI PONDWheeling; Dundee Rd., east of Milwaukee Ave4027POWDERHORN LAKEChicago; Brainard Ave., east of Burnham Ave4128ROLLING KNOLLS PONDElgin; Rohrssen Rd. south of Route 58*29SAG QUARRIES EAST/WESTLemont; Route-83 and Archer Ave., at 111th St42-4330SAGANASHKEE SLOUGHPalos Hills; Willow Springs Rd. (104th Ave.) and 107th St44-4531SAUK LAKEChicago Heights; north of Sauk Trail Rd., west of Euclid Ave., and south of 26th St4632SCHILLER PONDSchiller Park; Irving Park Rd., west of Cumberland Ave4733SKOKIE LAGOONSGlencoe/Winnetka; Forestway Dr. b/w Willow & Dundee Rds, E of Edens Exp. (I-94)48-5234TAMPIER LAKEPalos Park; 131st St. between Wolf & Will-Cook Roads54-5535THATCHER PONDRiver Forest; Chicago Ave, west of Thatcher Ave*36TRYNER'S PONDTinley Park; Central Ave, south of 175th St5337TUMA LAKEWillow Springs; Willow Springs Rd. (104th Av), between 95th St and 107th St5638TURTLEHEAD LAKE/PONDSPalos Heights; Harlem Ave., south of 135th St57                                                                                                                                                                                                                     | 21 | MIDLOTHIAN RESERVOIR   | Oak Forest; 167th St., west of Cicero Ave                                           | 36    |
| 24PENNY ROAD PONDBarrington Hills; Penny Rd., west of Old Sutton Rd3925POGIE LAKEOak Forest, 159th St. east of Cicero Avenue, in the Oak Forest Heritage Preserves*26POTAWATOMI PONDWheeling; Dundee Rd., east of Milwaukee Ave4027POWDERHORN LAKEChicago; Brainard Ave., east of Burnham Ave4128ROLLING KNOLLS PONDElgin; Rohrssen Rd. south of Route 58*29SAG QUARRIES EAST/WESTLemont; Route-83 and Archer Ave., at 111th St42-4330SAGANASHKEE SLOUGHPalos Hills; Willow Springs Rd. (104th Ave.) and 107th St44-4531SAUK LAKEChicago Heights; north of Sauk Trail Rd., west of Euclid Ave., and south of 26th St4632SCHILLER PONDGlencoe/Winnetka; Forestway Dr. b/w Willow & Dundee Rds, E of Edens Exp. (I-94)48-5234TAMPIER LAKEPalos Park; 131st St. between Wolf & Will-Cook Roads54-5535THATCHER PONDRiver Forest; Chicago Ave, west of Thatcher Ave*36TRYNER'S PONDTinley Park; Central Ave, south of 175th St5337TUMA LAKEWillow Springs; Willow Springs Rd. (104th Av), between 95th St and 107th St5638TURTLEHEAD LAKE/PONDSPalos Heights; Harlem Ave., south of 135th St57                                                                                                                                                                                                                                                                                                                                                                                | 22 | O'MALLEY PONDS         | Sauk Village; Sauk Trail Rd., west of Burnham Ave                                   | 37    |
| 25POGIE LAKEOak Forest, 159th St. east of Cicero Avenue, in the Oak Forest Heritage Preserves*26POTAWATOMI PONDWheeling; Dundee Rd., east of Milwaukee Ave4027POWDERHORN LAKEChicago; Brainard Ave., east of Burnham Ave4128ROLLING KNOLLS PONDElgin; Rohrssen Rd. south of Route 58*29SAG QUARRIES EAST/WESTLemont; Route-83 and Archer Ave., at 111th St42-4330SAGANASHKEE SLOUGHPalos Hills; Willow Springs Rd. (104th Ave.) and 107th St44-4531SAUK LAKEChicago Heights; north of Sauk Trail Rd., west of Euclid Ave., and south of 26th St4632SCHILLER PONDSchiller Park; Irving Park Rd., west of Cumberland Ave4733SKOKIE LAGOONSGlencoe/Winnetka; Forestway Dr. b/w Willow & Dundee Rds, E of Edens Exp. (I-94)48-5234TAMPIER LAKEPalos Park; 131st St. between Wolf & Will-Cook Roads54-5535THATCHER PONDRiver Forest; Chicago Ave, west of Thatcher Ave*36TRYNER'S PONDTinley Park; Central Ave, south of 175th St5337TUMA LAKEWillow Springs; Willow Springs Rd. (104th Av), between 95th St and 107th St5638TURTLEHEAD LAKE/PONDSPalos Heights; Harlem Ave., south of 135th St57                                                                                                                                                                                                                                                                                                                                                                             | 23 | PAPOOSE LAKE           | Palos Park; McCarthy Rd. (123rd St.), west of LaGrange Rd (U.S. 45)                 | 38    |
| 26POTAWATOMI PONDWheeling; Dundee Rd., east of Milwaukee Ave4027POWDERHORN LAKEChicago; Brainard Ave., east of Burnham Ave4128ROLLING KNOLLS PONDElgin; Rohrssen Rd. south of Route 58*29SAG QUARRIES EAST/WESTLemont; Route-83 and Archer Ave., at 111th St42-4330SAGANASHKEE SLOUGHPalos Hills; Willow Springs Rd. (104th Ave.) and 107th St44<-45                                                                                                                                                                                                                                                                                                                                                                                                                                                                                                                                                                                                                                                                                                                                                                                                                                                                                                                                                                                                                                                                                                                     | 24 | PENNY ROAD POND        | Barrington Hills; Penny Rd., west of Old Sutton Rd                                  | 39    |
| 27POWDERHORN LAKEChicago; Brainard Ave., east of Burnham Ave4128ROLLING KNOLLS PONDElgin; Rohrssen Rd. south of Route 58*29SAG QUARRIES EAST/WESTLemont; Route-83 and Archer Ave., at 111th St42-4330SAGANASHKEE SLOUGHPalos Hills; Willow Springs Rd. (104th Ave.) and 107th St44-4531SAUK LAKEChicago Heights; north of Sauk Trail Rd., west of Euclid Ave., and south of 26th St4632SCHILLER PONDSchiller Park; Irving Park Rd., west of Cumberland Ave4733SKOKIE LAGOONSGlencoe/Winnetka; Forestway Dr. b/w Willow & Dundee Rds, E of Edens Exp. (I-94)48-5234TAMPIER LAKEPalos Park; 131st St. between Wolf & Will-Cook Roads54-5535THATCHER PONDRiver Forest; Chicago Ave, west of Thatcher Ave*36TRYNER'S PONDTinley Park; Central Ave, south of 175th St5337TUMA LAKEWillow Springs; Willow Springs Rd. (104th Av), between 95th St and 107th St5638TURTLEHEAD LAKE/PONDSPalos Heights; Harlem Ave., south of 135th St57                                                                                                                                                                                                                                                                                                                                                                                                                                                                                                                                         | 25 | POGIE LAKE             | Oak Forest, 159th St. east of Cicero Avenue, in the Oak Forest Heritage Preserves   | *     |
| 28ROLLING KNOLLS PONDElgin; Rohrssen Rd. south of Route 58*29SAG QUARRIES EAST/WESTLemont; Route-83 and Archer Ave., at 111th St42-4330SAGANASHKEE SLOUGHPalos Hills; Willow Springs Rd. (104th Ave.) and 107th St44-4531SAUK LAKEChicago Heights; north of Sauk Trail Rd., west of Euclid Ave., and south of 26th St4632SCHILLER PONDSchiller Park; Irving Park Rd., west of Cumberland Ave4733SKOKIE LAGOONSGlencoe/Winnetka; Forestway Dr. b/w Willow & Dundee Rds, E of Edens Exp. (I-94)48-5234TAMPIER LAKEPalos Park; 131st St. between Wolf & Will-Cook Roads54-5535THATCHER PONDRiver Forest; Chicago Ave, west of Thatcher Ave*36TRYNER'S PONDTinley Park; Central Ave, south of 175th St5337TUMA LAKEWillow Springs; Willow Springs Rd. (104th Av), between 95th St and 107th St5638TURTLEHEAD LAKE/PONDSPalos Heights; Harlem Ave., south of 135th St57                                                                                                                                                                                                                                                                                                                                                                                                                                                                                                                                                                                                       | 26 | POTAWATOMI POND        | Wheeling; Dundee Rd., east of Milwaukee Ave                                         | 40    |
| 29SAG QUARRIES EAST/WESTLemont; Route-83 and Archer Ave., at 111th St42-4330SAGANASHKEE SLOUGHPalos Hills; Willow Springs Rd. (104th Ave.) and 107th St44-4531SAUK LAKEChicago Heights; north of Sauk Trail Rd., west of Euclid Ave., and south of 26th St4632SCHILLER PONDSchiller Park; Irving Park Rd., west of Cumberland Ave4733SKOKIE LAGOONSGlencoe/Winnetka; Forestway Dr. b/w Willow & Dundee Rds, E of Edens Exp. (I-94)48-5234TAMPIER LAKEPalos Park; 131st St. between Wolf & Will-Cook Roads54-5535THATCHER PONDRiver Forest; Chicago Ave, west of Thatcher Ave*36TRYNER'S PONDTinley Park; Central Ave, south of 175th St5337TUMA LAKEWillow Springs; Willow Springs Rd. (104th Av), between 95th St and 107th St5638TURTLEHEAD LAKE/PONDSPalos Heights; Harlem Ave., south of 135th St57                                                                                                                                                                                                                                                                                                                                                                                                                                                                                                                                                                                                                                                                  | 27 | POWDERHORN LAKE        | Chicago; Brainard Ave., east of Burnham Ave                                         | 41    |
| 30SAGANASHKEE SLOUGHPalos Hills; Willow Springs Rd. (104th Ave.) and 107th St44-4531SAUK LAKEChicago Heights; north of Sauk Trail Rd., west of Euclid Ave., and south of 26th St4632SCHILLER PONDSchiller Park; Irving Park Rd., west of Cumberland Ave4733SKOKIE LAGOONSGlencoe/Winnetka; Forestway Dr. b/w Willow & Dundee Rds, E of Edens Exp. (I-94)48-5234TAMPIER LAKEPalos Park; 131st St. between Wolf & Will-Cook Roads54-5535THATCHER PONDRiver Forest; Chicago Ave, west of Thatcher Ave*36TRYNER'S PONDTinley Park; Central Ave, south of 175th St5337TUMA LAKEWillow Springs; Willow Springs Rd. (104th Av), between 95th St and 107th St5638TURTLEHEAD LAKE/PONDSPalos Heights; Harlem Ave., south of 135th St57                                                                                                                                                                                                                                                                                                                                                                                                                                                                                                                                                                                                                                                                                                                                            | 28 | ROLLING KNOLLS POND    | Elgin; Rohrssen Rd. south of Route 58                                               | *     |
| 31SAUK LAKEChicago Heights; north of Sauk Trail Rd., west of Euclid Ave., and south of 26th St4632SCHILLER PONDSchiller Park; Irving Park Rd., west of Cumberland Ave4733SKOKIE LAGOONSGlencoe/Winnetka; Forestway Dr. b/w Willow & Dundee Rds, E of Edens Exp. (I-94)48-5234TAMPIER LAKEPalos Park; 131st St. between Wolf & Will-Cook Roads54-5535THATCHER PONDRiver Forest; Chicago Ave, west of Thatcher Ave*36TRYNER'S PONDTinley Park; Central Ave, south of 175th St5337TUMA LAKEWillow Springs; Willow Springs Rd. (104th Av), between 95th St and 107th St5638TURTLEHEAD LAKE/PONDSPalos Heights; Harlem Ave., south of 135th St57                                                                                                                                                                                                                                                                                                                                                                                                                                                                                                                                                                                                                                                                                                                                                                                                                              | 29 | SAG QUARRIES EAST/WEST | Lemont; Route-83 and Archer Ave., at 111th St                                       | 42-43 |
| 32SCHILLER PONDSchiller Park; Irving Park Rd., west of Cumberland Ave4733SKOKIE LAGOONSGlencoe/Winnetka; Forestway Dr. b/w Willow & Dundee Rds, E of Edens Exp. (I-94)48-5234TAMPIER LAKEPalos Park; 131st St. between Wolf & Will-Cook Roads54-5535THATCHER PONDRiver Forest; Chicago Ave, west of Thatcher Ave*36TRYNER'S PONDTinley Park; Central Ave, south of 175th St5337TUMA LAKEWillow Springs; Willow Springs Rd. (104th Av), between 95th St and 107th St5638TURTLEHEAD LAKE/PONDSPalos Heights; Harlem Ave., south of 135th St57                                                                                                                                                                                                                                                                                                                                                                                                                                                                                                                                                                                                                                                                                                                                                                                                                                                                                                                              | 30 | SAGANASHKEE SLOUGH     | Palos Hills; Willow Springs Rd. (104th Ave.) and 107th St                           | 44-45 |
| 33SKOKIE LAGOONSGlencoe/Winnetka; Forestway Dr. b/w Willow & Dundee Rds, E of Edens Exp. (I-94)48–5234TAMPIER LAKEPalos Park; 131st St. between Wolf & Will-Cook Roads54–5535THATCHER PONDRiver Forest; Chicago Ave, west of Thatcher Ave*36TRYNER'S PONDTinley Park; Central Ave, south of 175th St5337TUMA LAKEWillow Springs; Willow Springs Rd. (104th Av), between 95th St and 107th St5638TURTLEHEAD LAKE/PONDSPalos Heights; Harlem Ave., south of 135th St57                                                                                                                                                                                                                                                                                                                                                                                                                                                                                                                                                                                                                                                                                                                                                                                                                                                                                                                                                                                                     | 31 | SAUK LAKE              | Chicago Heights; north of Sauk Trail Rd., west of Euclid Ave., and south of 26th St | 46    |
| 34TAMPIER LAKEPalos Park; 131st St. between Wolf & Will-Cook Roads54-5535THATCHER PONDRiver Forest; Chicago Ave, west of Thatcher Ave*36TRYNER'S PONDTinley Park; Central Ave, south of 175th St5337TUMA LAKEWillow Springs; Willow Springs Rd. (104th Av), between 95th St and 107th St5638TURTLEHEAD LAKE/PONDSPalos Heights; Harlem Ave., south of 135th St57                                                                                                                                                                                                                                                                                                                                                                                                                                                                                                                                                                                                                                                                                                                                                                                                                                                                                                                                                                                                                                                                                                         | 32 | SCHILLER POND          | Schiller Park; Irving Park Rd., west of Cumberland Ave                              | 47    |
| 35THATCHER PONDRiver Forest; Chicago Ave, west of Thatcher Ave*36TRYNER'S PONDTinley Park; Central Ave, south of 175th St5337TUMA LAKEWillow Springs; Willow Springs Rd. (104th Av), between 95th St and 107th St5638TURTLEHEAD LAKE/PONDSPalos Heights; Harlem Ave., south of 135th St57                                                                                                                                                                                                                                                                                                                                                                                                                                                                                                                                                                                                                                                                                                                                                                                                                                                                                                                                                                                                                                                                                                                                                                                | 33 | SKOKIE LAGOONS         | Glencoe/Winnetka; Forestway Dr. b/w Willow & Dundee Rds, E of Edens Exp. (I-94)     | 48-52 |
| 36TRYNER'S PONDTinley Park; Central Ave, south of 175th St5337TUMA LAKEWillow Springs; Willow Springs Rd. (104th Av), between 95th St and 107th St5638TURTLEHEAD LAKE/PONDSPalos Heights; Harlem Ave., south of 135th St57                                                                                                                                                                                                                                                                                                                                                                                                                                                                                                                                                                                                                                                                                                                                                                                                                                                                                                                                                                                                                                                                                                                                                                                                                                               | 34 | TAMPIER LAKE           | Palos Park; 131st St. between Wolf & Will-Cook Roads                                | 54-55 |
| 37TUMA LAKEWillow Springs; Willow Springs Rd. (104th Av), between 95th St and 107th St5638TURTLEHEAD LAKE/PONDSPalos Heights; Harlem Ave., south of 135th St57                                                                                                                                                                                                                                                                                                                                                                                                                                                                                                                                                                                                                                                                                                                                                                                                                                                                                                                                                                                                                                                                                                                                                                                                                                                                                                           | 35 | THATCHER POND          | River Forest; Chicago Ave, west of Thatcher Ave                                     | *     |
| 38       TURTLEHEAD LAKE/PONDS       Palos Heights; Harlem Ave., south of 135th St       57                                                                                                                                                                                                                                                                                                                                                                                                                                                                                                                                                                                                                                                                                                                                                                                                                                                                                                                                                                                                                                                                                                                                                                                                                                                                                                                                                                              | 36 | TRYNER'S POND          | Tinley Park; Central Ave, south of 175th St                                         | 53    |
|                                                                                                                                                                                                                                                                                                                                                                                                                                                                                                                                                                                                                                                                                                                                                                                                                                                                                                                                                                                                                                                                                                                                                                                                                                                                                                                                                                                                                                                                          | 37 | TUMA LAKE              | Willow Springs; Willow Springs Rd. (104th Av), between 95th St and 107th St         | 56    |
| 39WAMPUM LAKEThornton; Thornton-Lansing Rd., 1½ mile west of Torrence Ave58                                                                                                                                                                                                                                                                                                                                                                                                                                                                                                                                                                                                                                                                                                                                                                                                                                                                                                                                                                                                                                                                                                                                                                                                                                                                                                                                                                                              | 38 | TURTLEHEAD LAKE/PONDS  | Palos Heights; Harlem Ave., south of 135th St                                       | 57    |
|                                                                                                                                                                                                                                                                                                                                                                                                                                                                                                                                                                                                                                                                                                                                                                                                                                                                                                                                                                                                                                                                                                                                                                                                                                                                                                                                                                                                                                                                          | 39 | WAMPUM LAKE            | Thornton; Thornton-Lansing Rd., $1\frac{1}{2}$ mile west of Torrence Ave            | 58    |