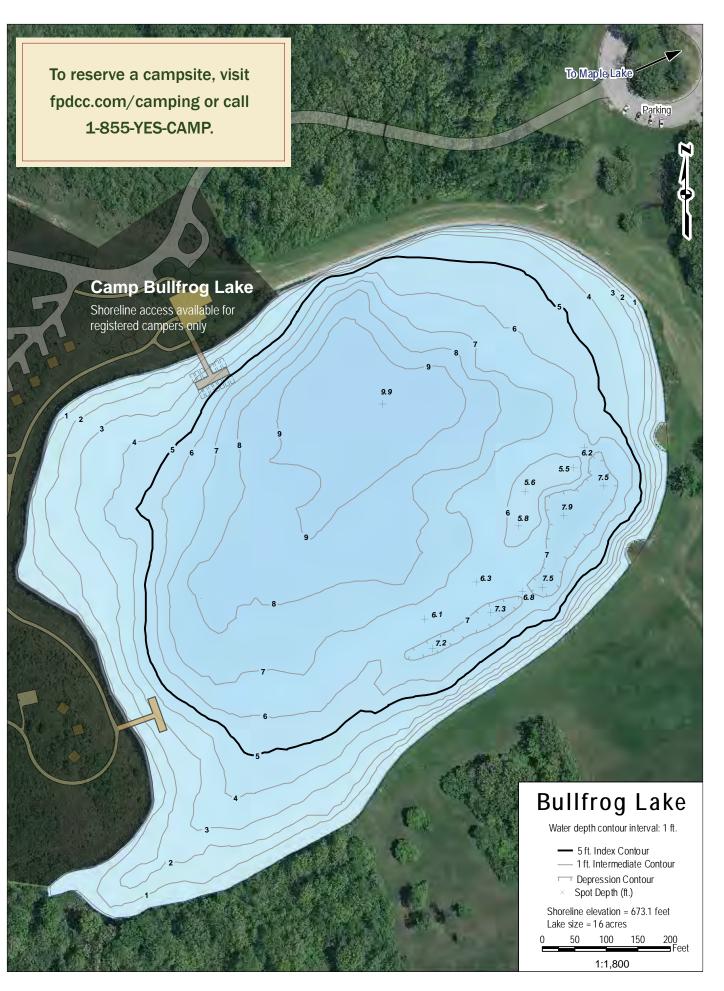

# Map Index of the Designated Fishing Lakes Forest Preserves of Cook County

| 1         ARROWHEAD LAKE         Palos Heights; 135th St, east of Harlem Ave         9           2         AXEHEAD LAKE         Park Ridge; Touhy Ave., east of River Rd. and the Tri-State Tollway (I-294)         10           3         BARRINGTON RD POND         Hoffman Estates; Barrington Rd, south of Higgins Rd         11           4         BECK LAKE         Des Phines; Central Rd, Detween River Rd and the Tri-State Tollway (I-294)         13           6         BELLEX LAKE         Park Ridge; Busse Higgins Rd, west of Beverty Rd         15           7         BEVERLY LAKE         Hoffman Estates; Higgins Rd, seat of Beverty Rd         16           9         BODE LAKES         Hoffman Estates; Bode Rd, a south of GR Rd         16           9         BODE LAKES         Hoffman Estates; Bode Rd, a south of Sth St         19           11         BUSSE RESERVOIR         Elk Grove Village; Higgins Rd, east of RT-53/-290         20-25           12         CERMAK QUARRY         Lyons; Oglidan Av, & mile west of Hafma Ave         26           13         DEER GROVE LAKE         Palatine; Quentin Rd, north of Dundee Rd (in Deer Grove Preserve West)         *           14         FLATFOOT LAKE         Chicago; entrance from eastbouid 194, south of 150th St.         30           15         GREEN LAKE         Calumet City, north of 159th St. east of Torence                                                 | #  | LAKE                   | LOCATION                                                                            | PAGE  |
|--------------------------------------------------------------------------------------------------------------------------------------------------------------------------------------------------------------------------------------------------------------------------------------------------------------------------------------------------------------------------------------------------------------------------------------------------------------------------------------------------------------------------------------------------------------------------------------------------------------------------------------------------------------------------------------------------------------------------------------------------------------------------------------------------------------------------------------------------------------------------------------------------------------------------------------------------------------------------------------------------------------------------------------------------------------------------------------------------------------------------------------------------------------------------------------------------------------------------------------------------------------------------------------------------------------------------------------------------------------------------------------------------------------------------------------------------------------------------|----|------------------------|-------------------------------------------------------------------------------------|-------|
| 2         AXEHEAD LAKE         Park Ridge; Touthy Ave., east of River Rd. and the Ti-State Tollway (I-294)         10           3         BARRINGTON RD POND         Hoffman Estates; Barrington Rd, south of Higgins Rd         11           4         BECK LAKE         Des Plaines; Central Rd, between River Rd and the Ti-State Tollway (I-294)         12           5         BELLEAU LAKE         Des Riding; Busse Highway, west of the Ti-State Tollway (I-294)         13           6         BELLY DEEP SLOUGH         Palos Hills; LaGrange Rd (U.S. Route 45), 1/2 mile south of 95th St         14           7         BEVERLY LAKE         Hoffman Estates; Bod Rd Rd, and the States Toldway (I-294)         15           8         BIG BEND LAKE         Des Plaines; East River Rd, south of 061 Rd         17-18           9         BODE LAKES         Hoffman Estates; Bod Rd Rd, 1 mile west of Barrington Rd         17-18           10         BULLFROG LAKE         Willow Springs; Wolf Rd, south of 95th St         19           11         BUSSE RESERVOIR         Elk Grove Vilage; Higgins Rd, east of RT-53/L290         20-25           12         CERMAK QUARRY         Lyons; Ogden Av, ½ mile west of Harlem Ave         28           14         FLATFOOT LAKE         Chicago; entrance from eastbound 1-94, south of 130th St. (in Beaubien Woods)         27           15         GREEN LAKE                                       |    | ARROWHEAD LAKE         | Palos Heights; 135th St, east of Harlem Ave                                         | 9     |
| 3         BARRINGTON RD POND         Hoffman Estates; Barrington Rd, south of Higgins Rd         11           4         BECK LAKE         Des Plaines; Central Rd, between River Rd and the Th-State Tollway (I-294)         12           5         BELLEAU LAKE         Park Ridge; Busse Highway, west of the Th-State Tollway (I-294)         13           6         BELLY DEEP SLOUGH         Palos Hills; LaGrange Rd (U.S. Route 45), 1/2 mile south of 95th St         14           7         BEVERTY LAKE         Hoffman Estates; Higgins Rd, west of Barrington Rd         17-18           80         BODE LAKES         Hoffman Estates; Higgins Rd, east of RF-37/L290         20-25           10         BULLFROG LAKE         Willow Springs; Wolf Rd, south of 95th St         14           11         BUSSE RESERVOIR         Elic Grove Village; Higgins Rd, east of RF-37/L290         20-25           12         CERMAK QUARRY         Lyons; Ogden Av, ½ mile west of Harlem Ave         26           13         DEER GROVE LAKE         Palatine; Quentin Rd, north of Dundee Rd (In Deer Grove Preserve West)         *           14         FLATFOOT LAKE         Chicago; entrance from eastbound 1-94, south of 130th St. (in Beaubien Woods)         27           15         GREEN LAKE         Calumet City; north of 151th St. east of Torrence Ave         28           16         HORSETAIL LAKE <td></td> <td></td> <td></td> <td>10</td> |    |                        |                                                                                     | 10    |
| 4         BECK LAKE         Des Plaines; Central RJ, between River Rd and the Tir-State Tollway (I-294)         12           5         BELLEAU LAKE         Park Ridge; Busse Highway, west of the Tir-State Tollway (I-294)         13           6         BELLY DEEP SLOUGH         Palos Hills; LaGrange Rd (U.S. Route 45), 1/2 mile south of 95th St         14           7         BEVERVL LAKE         Hoffman Estates; Hagins Rd, west of Berwing Rd         15           8         BIG BEND LAKE         Des Plaines; East River Rd, south of Golf Rd         16           9         BODE LAKES         Hoffman Estates; Bode Rd, 1 mile west of Barrington Rd         17-18           10         BULLFROG LAKE         Willow Springs; Wolf Rd, south of 55h St         19           11         BUSSE RESERVOIR         Elk Grove Vilage; Higgins Rd, east of RT-53/L-290         20-25           12         CERMAK QUARRY         Lyons; Ogden Av, ½ mile west of Hartem Ave         26           13         DEER GROVE LAKE         Palos Park; Willow Springs Rd, 104th Ave.), north of 130th St. (in Baublen Woods)         27           15         GREEN LAKE         Calumet City; north of 159th St, east of Torence Ave         28           16         HORSETAIL LAKE         Palos Park; Willow Springs; Will Make, Jonth of 67th St         30           18         JOE'S POND         Willow Spring                                                |    |                        |                                                                                     |       |
| 5       BELLEAU LAKE       Park Ridge; Busse Highway, west of the Tin-State Tollway (I-294)       1.3         6       BELLY DEEP SLOUGH       Palos Hills; LaGrange Rd (U.S. Route 45), 1/2 mile south of 95th St       1.4         7       BEVERLY LAKE       Hoftman Estates; Higgins Rd, west of Bevrity Rd       1.5         8       BIG BEND LAKE       Des Plaines; East River Rd, south of Golf Rd       1.6         9       BODE LAKES       Hoftman Estates; Bode Rd, I mile west of Barrington Rd       1.7-1.8         10       BULLFROG LAKE       Willow Springs; Wolf Rd, south of 95th St       1.9         11       BUSSE RESERVOIR       Elk Grove Village; Higgins Rd, east of RT-53/t-290       20-25         12       CERMAK QUARRY       Lyon; Ogden Av, ½ mile west of Harlem Ave       26         13       DEER GROVE LAKE       Palatine; Quentin Rd, north of Dundee Rd (in Deer Grove Preserve West)       *         14       FLATFOOT LAKE       Calumet City; north of 159th St, east of Torrence Ave       28         16       HORSETAIL LAKE       Palos Park; Willow Springs; Will Wow Springs Rd (104th Ave.), north of McCarthy Rd       29         17       IDA LAKE       Countryside; LaGrange Rd, (104th Ave.), 1 mile south of 95th St       31         19       MAPLE LAKE       Willow Springs; Will Wow Springs Rd (104th Ave.), 1 mile south of 95th St                                                                        |    |                        |                                                                                     |       |
| 6BELLY DEEP SLOUGHPalos Hilis; LaGrange Rd (U.S. Route 45), 1/2 mile south of 95th St147BEVERLY LAKEHoffman Estates; Higgins Rd, west of Beverly Rd158BIG BEND LAKEDes Plaines; East River Rd, south of 6olf Rd169BODE LAKESHoffman Estates; Bode Rd, 1 mile west of Barrington Rd17-1810BULLFROG LAKEWillow Springs; Wolf Rd, south of 95th St1911BUSSE RESERVOIRElk Grove Village; Higgins Rd, east of RT-53/I-29020-2512CERMAK QUARRYLyons; Ogden Av, ½ mile west of Harlem Ave2613DEER GROVE LAKEPalatine; Quentin Rd, north of Dundee Rd (in Deer Grove Preserve West)*14FLATFOOT LAKEChicago; entrance from eastbound I-94, south of 130th St. (in Beaubien Woods)2715GREEN LAKECalumet City; north of 159th St, east of Torence Ave2816HORSETAIL LAKEPalos Park; Willow Springs; Willow Springs; Rd. (104th Ave.), north of McCarthy Rd2917IDA LAKECountryside; LaGrange Rd. (U.S. 45), north of 67th St3018JOE'S PONDWillow Springs; Wolf Rd. and 95th St3120MCGINTY SLOUGHLemont; north of 131st St, west of Will-Cook Rd3521MIDLOTHIAN RESERVOIROak Forest; 157th St., west of Cicero Ave3622O'MALLEY PONDSSauk Village; Sauk Trail Rd, west of Glaring Rd (U.S. 45), west of LaGrange Rd (U.S. 45)3824PENNY ROAD PONDBarrington Hills; Penny Rd, west of Idarinage Rd (U.S. 45)3825POGIE LAKE                                                                                                                                                                 |    |                        |                                                                                     |       |
| 7BEVERLY LAKEHoffman Estates; Higgins Rd, west of Beverly Rd158BIG BEND LAKEDes Plaines; East River Rd, south of Golf Rd169BODE LAKESHoffman Estates; Bode Rd, 1 mile west of Barrington Rd17-1810BULLFROG LAKEWillow Springs; Wolf Rd, south of 95th St1911BUSSE RESERVOIRElk Grove Village; Higgins Rd, east of RT-53/1-29020-2512CERMAK QUARRYLyons; Ogden Av, ½ mile west of Harlem Ave2613DEER GROVE LAKEPalatine; Quentin Rd, north of Dundee Rd (in Deer Grove Preserve West)*14FLATFOOT LAKEChicago; entrance from eastbound I-94, south of 130th St. (in Beaubien Woods)2715GREEN LAKECalumet City; north of 159th St, east of Torrence Ave2816HORSETAIL LAKEPalos Park; Willow Springs Rd. (104th Ave.), north of McCarthy Rd2917IDA LAKECountryside; LaGrange Rd. (U.S. 45), north of 67th St3018JOE'S PONDWillow Springs; Wolf Rd. and 95th St3119MAPLE LAKEWillow Springs; Wolf Rd. and 95th St3620O'MALLEY PONDSSauk Village; Sauk Trail Rd., west of Burnham Ave3723PAPOOSE LAKEPalos Park; McCarthy Rd. (123rd St.), west of LaGrange Rd (U.S. 45)3824PENNY ROAD PONDBarington Hills; Penny Rd., west of Guroham Ave4027POWDERHORN LAKEOnk Forest, 159th St. east of Gicen Avenue, in the 0ak Forest Heritage Preserves*28POGIE LAKEOak Forest, 159th St. east of Gicen Avenue,                                                                                                                                                                          |    |                        |                                                                                     |       |
| 8         BIG BEND LAKE         Des Plaines; East River Rd, south of Golf Rd         16           9         BODE LAKES         Hoffman Estates; Bode Rd, 1 mile west of Barrington Rd         17-18           10         BULLFROG LAKE         Willow Springs; Wolf Rd, south of 95th St         19           11         BUSSE RESERVOIR         Elk Grove Village; Higgins Rd, east of RT-53/L-290         20-25           12         CERMAK QUARRY         Lyons; Ogden Av, ½ mile west of Harlem Ave         26           13         DEER GROVE LAKE         Palatine; Quentin Rd, north of Dundee Rd (in Deer Grove Preserve West)         *           14         FLATFOOT LAKE         Chicago; entrance from eastbound I-94, south of 130th St. (in Beaubien Woods)         27           15         GREEN LAKE         Calumet City; north of 159th St, east of Torrence Ave         28           16         HORSETAIL LAKE         Countryside; LaGrange Rd. (U.S. 45), north of McCarthy Rd         29           17         IDA LAKE         Countryside; LaGrange Rd. (U.S. 45), north of 95th St         31           19         MAPLE LAKE         Willow Springs; Will Rd. and 95th St         34           20         MCGINTY SLOUGH         Lernont; north of 131st St, west of Cicero Ave         36           21         MIDLOTHIAN RESERVOIR         Oak Forest; 167th St., west of Cicero Ave                                                          |    |                        |                                                                                     |       |
| 9BODE LAKESHoffman Estates; Bode Rd, 1 mile west of Barrington Rd17-1810BULLFROG LAKEWillow Springs; Wolf Rd, south of 95th St1911BUSSE RESERVOIRElk Grove Village; Higgins Rd, east of RT-53/1-29020-2512CERMAK QUARRYLyons; Ogden Av, ½ mile west of Harlen Ave2613DEER GROVE LAKEPalatine; Quentin Rd, north of Dundee Rd (in Deer Grove Preserve West)*14FLATFOOT LAKEChicago; entrance from eastbound 1-94, south of 130th St. (in Beaubien Woods)2715GREEN LAKECalumet City; north of 159th St, east of Torrence Ave2816HORSETAIL LAKEPalos Park; Willow Springs Rd. (104th Ave.), north of McCarthy Rd2917IDA LAKECountryside; LaGrange Rd. (U.S. 45), north of 67th St3018JOE'S PONDWillow Springs; Willow Springs Rd (104th Ave.), 1 mile south of 95th St3119MAPLE LAKEWillow Springs; Wolf Rd. and 95th St3420MCGINTY SLOUGHLemont; north of 131st St, west of Will-Cook Rd3521MIDLOTHIAN RESERVOIROak Forest; 167th St., west of Gloro Ave3622O'MALLEY PONDSSauk Yillage; Sauk Trail Rd., west of JGrange Rd (U.S. 45)3824PENNY ROAD PONDBarrington Hillis; Penny Rd., west of Old Sutton Rd3925POGIE LAKEPalos Park; McCarthy Rd. (123rd St.), west of LaGrange Rd (U.S. 45)3826POTAWATOMI PONDWheeling. Dundee Rd., east of Burnham Ave4128ROLLING KNOLLS PONDElgin; Rohrssen Rd.                                                                                                                                                                          |    |                        |                                                                                     |       |
| 10BULLFROG LAKEWillow Springs; Wolf Rd, south of 95th St1911BUSSE RESERVOIRElk Grove Village; Higgins Rd, east of RT-53/I-29020-2512CERMAK QUARRYLyons; Ogden Av, ½ mile west of Harlem Ave2613DEER GROVE LAKEPalatine; Quentin Rd, north of Dundee Rd (in Deer Grove Preserve West)*14FLATFOOT LAKEChicago; entrance from eastbound I-94, south of 130th St. (in Beaubien Woods)2715GREEN LAKECalumet City; north of 159th St, east of Torrence Ave2816HORSETAIL LAKEPalos Park; Willow Springs Rd. (104th Ave.), north of McCarthy Rd2917IDA LAKECountryside; LaGrange Rd. (U.S. 45), north of 67th St3018JOE'S PONDWillow Springs; Will Wa Springs Rd (104th Ave.), 1 mile south of 95th St3119MAPLE LAKEWillow Springs; Wolf Rd. and 95th St3620O'MALLEY PONDSSauk Village; Sauk Trail Rd., west of Will-Cook Rd3521MIDLOTHIAN RESERVOIROak Forest; 167th St., west of Gleoro Ave3723PAPOOSE LAKEPalos Park; McCarthy Rd. (123 dt St.), west of LaGrange Rd (U.S. 45)3824PEINY ROAD PONDBarrington Hills; Penny Rd., west of Old Sutton Rd3925POGIE LAKEOak Forest; 159th St. east of Gleoro Avenue, in the Oak Forest Heritage Preserves*26POTAWATOMI PONDWheeling; Dundee Rd., east of Milwakkee Ave4027POWDERHORN LAKEChicago, Brainard Ave., east of Glumcharda Ave., and south of 26th St42-4330 <td< td=""><td>9</td><td>BODE LAKES</td><td></td><td></td></td<>                                                                                               | 9  | BODE LAKES             |                                                                                     |       |
| 11BUSSE RESERVOIRElk Grove Village; Higgins Rd, east of RT-53/I-29020-2512CERMAK QUARRYLyons; Ogden Av, ½ mile west of Harlem Ave2613DEER GROVE LAKEPalatine; Quentin Rd, north of Dundee Rd (in Deer Grove Preserve West)*14FLATFOOT LAKEChicago; entrance from eastbound I-94, south of 130th St (in Beaubien Woods)2715GREEN LAKECalumet City; north of 159th St, east of Torrence Ave2816HORSETAIL LAKEPalos Park; Willow Springs Rd. (104th Ave.), north of McCarthy Rd2917IDA LAKECountryside; LaGrange Rd. (U.S. 45), north of McCarthy Rd3018JOE'S PONDWillow Springs; Willow Springs Rd (104th Ave.), 1 mile south of 95th St3119MAPLE LAKEWillow Springs; Wolf Rd. and 95th St3420MCGINTY SLOUGHLemont; north of 131st St, west of Will-Cook Rd3521MIDLOTHIAN RESERVOIROak Forest; 167th St, west of Gicero Ave3622O'MALLEY PONDSSauk Village; Sauk Trail Rd., west of Idarange Rd (U.S. 45)3824PEINY ROAD PONDBarrington Hills; Penny Rd., west of Idarange Rd (U.S. 45)3825POGIE LAKEOak Forest, 159th St. east of Cicero Avenue, in the Oak Forest Heritage Preserves*26POTAWATOMI PONDWheeling; Dundee Rd., east of Milwaukee Ave4027POWDERHORN LAKEChicago, Brainard Ave., east of Giurb Ave., and 107th St44-4533SAGANASHKEE SLOUGHPalos Hills; Willow Springs Rd. (104th Ave.) and 107th St44-45                                                                                                                                                        |    |                        | -                                                                                   |       |
| 12CERMAK QUARRYLyons; Ogden Av, ½ mile west of Harlem Ave2613DEER GROVE LAKEPalatine; Quentin Rd, north of Dundee Rd (in Deer Grove Preserve West)*14FLATFOOT LAKEChicago; entrance from eastbound I-94, south of 130th St. (in Beaubien Woods)2715GREEN LAKECalumet City; north of 159th St, east of Torence Ave2816HORSETAIL LAKEPalos Park; Willow Springs Rd. (104th Ave.), north of McCarthy Rd2917IDA LAKECountryside; LaGrange Rd. (U.S. 45), north of 67th St3018JOE'S PONDWillow Springs; Willow Springs Rd (104th Ave.), 1 mile south of 95th St3120MCGINTY SLOUGHLemont; north of 131st St, west of Will-Cook Rd3521MIDLOTHIAN RESERVOIROak Forest; 167th St., west of Cicero Ave3622O'MALLEY PONDSSauk Village; Sauk Trail Rd., west of IdG Sutton Rd3925PAPOOSE LAKEPalos Park; McCarthy Rd. (123rd St.), west of LaGrange Rd (U.S. 45)3826POTAWATOMI PONDBarrington Hills; Penny Rd., east of Milwaukee Ave4027POWDERHORN LAKEChicago; Brainard Ave., east of Burnham Ave4128ROLLING KNOLLS PONDEigin; Rohrsen Rd. south of Route S8*29SAG QUARRIES EAST/WESTLemont; Route-83 and Archer Ave., at 111th St42-4330SAGANASHKEE SLOUGHPalos Hills; Willow Springs Rd. (104th Ave.) and 107th St44-4531SAUK LAKEChicago Heights; north of Sauk Trail Rd., west of Euclid Ave., and south of 26th St4632                                                                                                                                                        | 11 | BUSSE RESERVOIR        |                                                                                     | 20-25 |
| 120Detext dirict E bittleFludinet, Quintin Ni, Holin of Educe for (III) Educe frieds)14FLATFOOT LAKEChicago; entrance from eastbound I-94, south of 130th St. (in Beaubien Woods)2715GREEN LAKECalumet City; north of 159th St, east of Torrence Ave2816HORSETAIL LAKEPalos Park; Willow Springs Rd. (104th Ave.), north of McCarthy Rd2917IDA LAKECountryside; LaGrange Rd. (U.S. 45), north of 67th St3018JOE'S PONDWillow Springs; Willow Springs Rd (104th Ave.), 1 mile south of 95th St3119MAPLE LAKEWillow Springs; Wolf Rd. and 95th St3420MCGINTY SLOUGHLemont; north of 131st St, west of Will-Cook Rd3521MIDLOTHIAN RESERVOIROak Forest; 167th St, west of Cicero Ave3622O'MALLEY PONDSSauk Village; Sauk Trail Rd., west of LaGrange Rd (U.S. 45)3824PENNY ROAD PONDBarrington Hills; Penny Rd., west of Old Sutton Rd3925POGIE LAKEOak Forest; 159th St. east of Cicero Avenue, in the Oak Forest Heritage Preserves*26POTAWATOMI PONDWheeling; Dundee Rd., east of Burnham Ave4127POWDERHORN LAKEChicago; Brainard Ave., east of Burnham Ave4128ROLLING KNOLLS PONDElgin; Rohrssen Rd. south of Route 58*29SAG QUARRIES EAST/WESTLemont; Route-83 and Archer Ave., at 111th St42-4330SAGANASHKEE SLOUGHPalos Hills; Willow Springs Rd. (104th Ave.) and 107th St4431SAUK LAKEChicago Heigh                                                                                                                                                                 | 12 | CERMAK QUARRY          |                                                                                     | 26    |
| 15GREEN LAKECalumet City; north of 159th St, east of Torrence Ave2816HORSETAIL LAKEPalos Park; Willow Springs Rd. (104th Ave.), north of McCarthy Rd2917IDA LAKECountryside; LaGrange Rd. (U.S. 45), north of 67th St3018JOE'S PONDWillow Springs; Willow Springs Rd (104th Ave.), 1 mile south of 95th St3119MAPLE LAKEWillow Springs; Wolf Rd. and 95th St3420MCGINTY SLOUGHLemont; north of 131st St, west of Will-Cook Rd3521MIDLOTHIAN RESERVOIROak Forest; 167th St., west of Cicero Ave3622O'MALLEY PONDSSauk Village; Sauk Trail Rd., west of Burnham Ave3723PAPOOSE LAKEPalos Park; McCarthy Rd. (123rd St.), west of LaGrange Rd (U.S. 45)3824PENNY ROAD PONDBarrington Hills; Penny Rd., west of Old Sutton Rd3925POGIE LAKEOak Forest, 159th St. east of Cicero Avenue, in the Oak Forest Heritage Preserves*26POTAWATOMI PONDWheeling; Dundee Rd., east of Burnham Ave4127POWDERHORN LAKEChicago; Brainard Ave., east of Burnham Ave4128ROLLING KNOLLS PONDElgin; Rohrssen Rd. south of Route 58*29SAG QUARRIES EAST/WESTLemont; north of Sauk Trail Rd., west of Cumberland Ave., and south of 26th St4632SCHILLER PONDSchiller Park; Irving Park Rd., west of Cumberland Ave4733SKOKIE LAGOONSGlencoe/Winnetka; Forestway Dr. b/w Willow & Dundee Rds, E of Edens Exp. (I-94)48-5234TAMPI                                                                                                                                                                 | 13 | DEER GROVE LAKE        | Palatine; Quentin Rd, north of Dundee Rd (in Deer Grove Preserve West)              | *     |
| 16HORSETAIL LAKEPalos Park; Willow Springs Rd. (104th Ave.), north of McCarthy Rd2917IDA LAKECountryside; LaGrange Rd. (U.S. 45), north of 67th St3018JOE'S PONDWillow Springs; Willow Springs Rd (104th Ave.), 1 mile south of 95th St3119MAPLE LAKEWillow Springs; Wolf Rd. and 95th St3420MCGINTY SLOUGHLemont; north of 131st St, west of Will-Cook Rd3521MIDLOTHIAN RESERVOIROak Forest; 167th St., west of Cicero Ave3622O'MALLEY PONDSSauk Village; Sauk Trail Rd., west of Burnham Ave3723PAPOOSE LAKEPalos Park; McCarthy Rd. (123rd St.), west of LaGrange Rd (U.S. 45)3824PENNY ROAD PONDBarrington Hills; Penny Rd., west of Old Sutton Rd3925POGIE LAKEOak Forest, 159th St. east of Cicero Avenue, in the 0ak Forest Heritage Preserves*26POTAWATOMI PONDWheeling; Dundee Rd., east of Milwaukee Ave4027POWDERHORN LAKEChicago; Brainard Ave., east of Burnham Ave4128ROLLING KNOLLS PONDElgin; Rohrssen Rd. south of Route 58*29SAG QUARRIES EAST/WESTLemont; Route-83 and Archer Ave., at 111th St44-4531SAUK LAKEChicago Heights; north of Sauk Trail Rd., west of Euclid Ave., and south of 26th St4629SCHILLER PONDSchiller Park; Irving Park Rd., west of Cumberland Ave4733SKOKIE LAGOONSGlencoe/Winnetka; Forestway Dr. b/w Willow & Dundee Rds, E of Edens Exp. (I-94)48-5234TAMP                                                                                                                                                                 | 14 | FLATFOOT LAKE          | Chicago; entrance from eastbound I-94, south of 130th St. (in Beaubien Woods)       | 27    |
| 17IDA LAKECountryside; LaGrange Rd. (U.S. 45), north of 67th St3018JOE'S PONDWillow Springs; Willow Springs Rd (104th Ave.), 1 mile south of 95th St3119MAPLE LAKEWillow Springs; Wolf Rd. and 95th St3420MCGINTY SLOUGHLemont; north of 131st St, west of Will-Cook Rd3521MIDLOTHIAN RESERVOIROak Forest; 167th St., west of Cicero Ave3622O'MALLEY PONDSSauk Village; Sauk Trail Rd., west of Burnham Ave3723PAPOOSE LAKEPalos Park; McCarthy Rd. (123rd St.), west of LaGrange Rd (U.S. 45)3824PENNY ROAD PONDBarrington Hills; Penny Rd., west of Old Sutton Rd3925POGIE LAKEOak Forest, 159th St. east of Cicero Avenue, in the Oak Forest Heritage Preserves*26POTAWATOMI PONDWheeling; Dundee Rd., east of Milwaukee Ave4027POWDERHORN LAKEChicago; Brainard Ave., east of Burnham Ave4128ROLLING KNOLLS PONDEigin; Rohrssen Rd. south of Route 58*29SAG QUARRIES EAST/WESTLemont; Route-83 and Archer Ave., at 111th St42-4330SAGANASHKEE SLOUGHPalos Hills; Willow Springs Rd. (104th Ave.) and 107th St44-4531SAUK LAKEChicago Heights; north of Sauk Trail Rd., west of Euclid Ave., and south of 26th St4632SCHILLER PONDSchiller Park; Itving Park Rd., west of Tumberland Ave4733SKOKIE LAGOONSGlencoe/Winnetka; Forestway Dr. b/w Willow & Dundee Rds, E of Edens Exp. (I-94)48-5234TAMPI                                                                                                                                                                 | 15 | GREEN LAKE             | Calumet City; north of 159th St, east of Torrence Ave                               | 28    |
| 18JOE'S PONDWillow Springs; Willow Springs Rd (104th Ave.), 1 mile south of 95th St3119MAPLE LAKEWillow Springs; Wolf Rd. and 95th St3420MCGINTY SLOUGHLemont; north of 131st St, west of Will-Cook Rd3521MIDLOTHIAN RESERVOIROak Forest; 167th St., west of Cicero Ave3622O'MALLEY PONDSSauk Village; Sauk Trail Rd., west of Burnham Ave3723PAPOOSE LAKEPalos Park; McCarthy Rd. (123rd St.), west of LaGrange Rd (U.S. 45)3824PENNY ROAD PONDBarrington Hills; Penny Rd., west of Old Sutton Rd3925POGIE LAKEOak Forest, 159th St east of Cicero Avenue, in the Oak Forest Heritage Preserves*26POTAWATOMI PONDWheeling; Dundee Rd., east of Milwaukee Ave4027POWDERHORN LAKEChicago; Brainard Ave., east of Burnham Ave4128ROLLING KNOLLS PONDElgin; Rohrssen Rd. south of Route 58*29SAG QUARRIES EAST/WESTLemont; Route-83 and Archer Ave., at 111th St42-4330SAGANASHKEE SLOUGHPalos Hills; Willow Springs Rd. (104th Ave.) and 107th St44-4531SAUK LAKEChicago Heights; north of Sauk Trail Rd., west of Euclid Ave., and south of 26th St4632SCHILLER PONDSchiller Park; Irving Park Rd., west of Cumberland Ave4733SKOKIE LAGOONSGlencoe/Winnetka; Forestway Dr. b/w Willow & Dundee Rds, E of Edens Exp. (I-94)48-5234TAMPIER LAKEPalos Park; 131st St between Wolf & Will-Cook Roads54-5535T                                                                                                                                                                 | 16 | HORSETAIL LAKE         | Palos Park; Willow Springs Rd. (104th Ave.), north of McCarthy Rd                   | 29    |
| 19MAPLE LAKEWillow Springs; Wolf Rd. and 95th St3420MCGINTY SLOUGHLemont; north of 131st St, west of Will-Cook Rd3521MIDLOTHIAN RESERVOIROak Forest; 167th St., west of Cicero Ave3622O'MALLEY PONDSSauk Village; Sauk Tail Rd., west of Burnham Ave3723PAPOOSE LAKEPalos Park; McCarthy Rd. (123rd St.), west of LaGrange Rd (U.S. 45)3824PENNY ROAD PONDBarrington Hills; Penny Rd., west of Old Suton Rd3925POGIE LAKEOak Forest, 159th St. east of Cicero Avenue, in the Oak Forest Heritage Preserves*26POTAWATOMI PONDWheeling; Dundee Rd., east of Milwaukee Ave4027POWDERHORN LAKEChicago; Brainard Ave., east of Burnham Ave4128ROLLING KNOLLS PONDElgin; Rohrssen Rd. south of Route 58*29SAG QUARRIES EAST/WESTLemont; Route-83 and Archer Ave., at 111th St42-4330SAGANASHKEE SLOUGHPalos Hills; Willow Springs Rd. (104th Ave.) and 107th St44-4531SAUK LAKEChicago Heights; north of Sauk Trail Rd., west of Cumberland Ave4733SKOKIE LAGOONSGlencoe/Winnetka; Forestway Dr. b/w Willow & Dundee Rds, E of Edens Exp. (I-94)48-5234TAMPIER LAKEPalos Park; 131st St. between Wolf & Will-Cook Roads54-5535THATCHER PONDRiver Forest; Chicago Ave, west of Thatcher Ave*36TRYNER'S PONDTinley Park; Central Ave, south of 175th St5337TUMA LAKEWillow Springs; Willow Springs Rd.                                                                                                                                                                           | 17 | IDA LAKE               | Countryside; LaGrange Rd. (U.S. 45), north of 67th St                               | 30    |
| 20MCGINTY SLOUGHLemont; north of 131st St, west of Will-Cook Rd3521MIDLOTHIAN RESERVOIROak Forest; 167th St, west of Cicero Ave3622O'MALLEY PONDSSauk Village; Sauk Trail Rd, west of Burnham Ave3723PAPOOSE LAKEPalos Park; McCarthy Rd. (123rd St.), west of LaGrange Rd (U.S. 45)3824PENNY ROAD PONDBarrington Hills; Penny Rd, west of Old Sutton Rd3925POGIE LAKEOak Forest, 159th St. east of Cicero Avenue, in the Oak Forest Heritage Preserves*26POTAWATOMI PONDWheeling; Dundee Rd, east of Milwaukee Ave4027POWDERHORN LAKEChicago; Brainard Ave., east of Burnham Ave4128ROLLING KNOLLS PONDElgin; Rohrssen Rd. south of Route 58*29SAG QUARRIES EAST/WESTLemont; Route-83 and Archer Ave., at 111th St42-4330SAGANASHKEE SLOUGHPalos Hills; Willow Springs Rd. (104th Ave.) and 107th St44-4531SAUK LAKEChicago Heights; north of Sauk Trail Rd., west of Euclid Ave., and south of 26th St4632SCHILLER PONDSchiller Park; Irving Park Rd., west of Cumberland Ave4733SKOKIE LAGOONSGlencoe/Winnetka; Forestway Dr. b/w Willow & Dundee Rds, E of Edeens Exp. (I-94)48-5234TAMPIER LAKEPalos Park; Chicago Ave, west of Thatcher Ave*35THATCHER PONDRiver Forest; Chicago Ave, west of Thatcher Ave*36TRYNER'S PONDTinley Park; Central Ave, south of 175th St5337TUMA LAKEWillow                                                                                                                                                                           | 18 | JOE'S POND             | Willow Springs; Willow Springs Rd (104th Ave.), 1 mile south of 95th St             | 31    |
| 21MIDLOTHIAN RESERVOIROak Forest; 167th St., west of Cicero Ave3622O'MALLEY PONDSSauk Village; Sauk Trail Rd., west of Burnham Ave3723PAPOOSE LAKEPalos Park; McCarthy Rd. (123rd St.), west of LaGrange Rd (U.S. 45)3824PENNY ROAD PONDBarrington Hills; Penny Rd., west of Old Sutton Rd3925POGIE LAKEOak Forest, 159th St. east of Cicero Avenue, in the Oak Forest Heritage Preserves*26POTAWATOMI PONDWheeling; Dundee Rd., east of Milwaukee Ave4027POWDERHORN LAKEChicago; Brainard Ave., east of Burnham Ave4128ROLLING KNOLLS PONDElgin; Rohrssen Rd. south of Route 58*29SAG QUARRIES EAST/WESTLemont; Route-83 and Archer Ave., at 111th St42-4330SAGANASHKEE SLOUGHPalos Hills; Willow Springs Rd. (104th Ave.) and 107th St44<-45                                                                                                                                                                                                                                                                                                                                                                                                                                                                                                                                                                                                                                                                                                                           | 19 | MAPLE LAKE             | Willow Springs; Wolf Rd. and 95th St                                                | 34    |
| 22O'MALLEY PONDSSauk Village; Sauk Trail Rd., west of Burnham Ave3723PAPOOSE LAKEPalos Park; McCarthy Rd. (123rd St.), west of LaGrange Rd (U.S. 45)3824PENNY ROAD PONDBarrington Hills; Penny Rd., west of Old Sutton Rd3925POGIE LAKEOak Forest, 159th St. east of Cicero Avenue, in the Oak Forest Heritage Preserves*26POTAWATOMI PONDWheeling; Dundee Rd., east of Milwaukee Ave4027POWDERHORN LAKEChicago; Brainard Ave., east of Burnham Ave4128ROLLING KNOLLS PONDElgin; Rohrssen Rd. south of Route 58*29SAG QUARRIES EAST/WESTLemont; Route-83 and Archer Ave., at 111th St42-4330SAGANASHKEE SLOUGHPalos Hills; Willow Springs Rd. (104th Ave.) and 107th St44-4531SAUK LAKEChicago Heights; north of Sauk Trail Rd., west of Euclid Ave., and south of 26th St4632SCHILLER PONDSchiller Park; Irving Park Rd., west of Cumberland Ave4733SKOKIE LAGOONSGlencoe/Winnetka; Forestway Dr. b/w Willow & Dundee Rds, E of Edens Exp. (I-94)48-5234TAMPIER LAKEPalos Park; 131st St. between Wolf & Will-Cook Roads54-5535THATCHER PONDRiver Forest; Chicago Ave, west of Thatcher Ave*36TRYNER'S PONDTinley Park; Central Ave, south of 175th St5337TUMA LAKEWillow Springs; Willow Springs Rd. (104th Av), between 95th St and 107th St5638TURTLEHEAD LAKE/PONDSPalos Heights; Harlem Ave., south of 135th St57 </td <td>20</td> <td>MCGINTY SLOUGH</td> <td>Lemont; north of 131st St, west of Will-Cook Rd</td> <td>35</td>                                    | 20 | MCGINTY SLOUGH         | Lemont; north of 131st St, west of Will-Cook Rd                                     | 35    |
| 23PAPOOSE LAKEPalos Park; McCarthy Rd. (123rd St.), west of LaGrange Rd (U.S. 45)3824PENNY ROAD PONDBarrington Hills; Penny Rd., west of Old Sutton Rd3925POGIE LAKEOak Forest, 159th St. east of Cicero Avenue, in the Oak Forest Heritage Preserves*26POTAWATOMI PONDWheeling; Dundee Rd., east of Milwaukee Ave4027POWDERHORN LAKEChicago; Brainard Ave., east of Burnham Ave4128ROLLING KNOLLS PONDElgin; Rohrssen Rd. south of Route 58*29SAG QUARRIES EAST/WESTLemont; Route-83 and Archer Ave., at 111th St42-4330SAGANASHKEE SLOUGHPalos Hills; Willow Springs Rd. (104th Ave.) and 107th St44-4531SAUK LAKEChicago Heights; north of Sauk Trail Rd., west of Euclid Ave., and south of 26th St4632SCHILLER PONDSchiller Park; Irving Park Rd., west of Cumberland Ave4733SKOKIE LAGOONSGlencoe/Winnetka; Forestway Dr. b/w Willow & Dundee Rds, E of Edens Exp. (I-94)48-5234TAMPIER LAKEPalos Park; 131st St. between Wolf & Will-Cook Roads54-5535THATCHER PONDRiver Forest; Chicago Ave, west of Thatcher Ave*36TRYNER'S PONDTinley Park; Central Ave, south of 175th St5337TUMA LAKEWillow Springs; Willow Springs Rd. (104th Av), between 95th St and 107th St5638TURTLEHEAD LAKE/PONDSPalos Heights; Harlem Ave., south of 135th St57                                                                                                                                                                                                                     | 21 | MIDLOTHIAN RESERVOIR   | Oak Forest; 167th St., west of Cicero Ave                                           | 36    |
| 24PENNY ROAD PONDBarrington Hills; Penny Rd., west of Old Sutton Rd3925POGIE LAKEOak Forest, 159th St. east of Cicero Avenue, in the Oak Forest Heritage Preserves*26POTAWATOMI PONDWheeling; Dundee Rd., east of Milwaukee Ave4027POWDERHORN LAKEChicago; Brainard Ave., east of Burnham Ave4128ROLLING KNOLLS PONDElgin; Rohrssen Rd. south of Route 58*29SAG QUARRIES EAST/WESTLemont; Route-83 and Archer Ave., at 111th St42-4330SAGANASHKEE SLOUGHPalos Hills; Willow Springs Rd. (104th Ave.) and 107th St44-4531SAUK LAKEChicago Heights; north of Sauk Trail Rd., west of Euclid Ave., and south of 26th St4632SCHILLER PONDGlencoe/Winnetka; Forestway Dr. b/w Willow & Dundee Rds, E of Edens Exp. (I-94)48-5234TAMPIER LAKEPalos Park; 131st St. between Wolf & Will-Cook Roads54-5535THATCHER PONDRiver Forest; Chicago Ave, west of Thatcher Ave*36TRYNER'S PONDTinley Park; Central Ave, south of 175th St5337TUMA LAKEWillow Springs; Willow Springs Rd. (104th Av), between 95th St and 107th St5638TURTLEHEAD LAKE/PONDSPalos Heights; Harlem Ave., south of 135th St57                                                                                                                                                                                                                                                                                                                                                                                | 22 | O'MALLEY PONDS         | Sauk Village; Sauk Trail Rd., west of Burnham Ave                                   | 37    |
| 25POGIE LAKEOak Forest, 159th St. east of Cicero Avenue, in the Oak Forest Heritage Preserves*26POTAWATOMI PONDWheeling; Dundee Rd., east of Milwaukee Ave4027POWDERHORN LAKEChicago; Brainard Ave., east of Burnham Ave4128ROLLING KNOLLS PONDElgin; Rohrssen Rd. south of Route 58*29SAG QUARRIES EAST/WESTLemont; Route-83 and Archer Ave., at 111th St42-4330SAGANASHKEE SLOUGHPalos Hills; Willow Springs Rd. (104th Ave.) and 107th St44-4531SAUK LAKEChicago Heights; north of Sauk Trail Rd., west of Euclid Ave., and south of 26th St4632SCHILLER PONDSchiller Park; Irving Park Rd., west of Cumberland Ave4733SKOKIE LAGOONSGlencoe/Winnetka; Forestway Dr. b/w Willow & Dundee Rds, E of Edens Exp. (I-94)48-5234TAMPIER LAKEPalos Park; 131st St. between Wolf & Will-Cook Roads54-5535THATCHER PONDRiver Forest; Chicago Ave, west of Thatcher Ave*36TRYNER'S PONDTinley Park; Central Ave, south of 175th St5337TUMA LAKEWillow Springs; Willow Springs Rd. (104th Av), between 95th St and 107th St5638TURTLEHEAD LAKE/PONDSPalos Heights; Harlem Ave., south of 135th St57                                                                                                                                                                                                                                                                                                                                                                             | 23 | PAPOOSE LAKE           | Palos Park; McCarthy Rd. (123rd St.), west of LaGrange Rd (U.S. 45)                 | 38    |
| 26POTAWATOMI PONDWheeling; Dundee Rd., east of Milwaukee Ave4027POWDERHORN LAKEChicago; Brainard Ave., east of Burnham Ave4128ROLLING KNOLLS PONDElgin; Rohrssen Rd. south of Route 58*29SAG QUARRIES EAST/WESTLemont; Route-83 and Archer Ave., at 111th St42-4330SAGANASHKEE SLOUGHPalos Hills; Willow Springs Rd. (104th Ave.) and 107th St44<-45                                                                                                                                                                                                                                                                                                                                                                                                                                                                                                                                                                                                                                                                                                                                                                                                                                                                                                                                                                                                                                                                                                                     | 24 | PENNY ROAD POND        | Barrington Hills; Penny Rd., west of Old Sutton Rd                                  | 39    |
| 27POWDERHORN LAKEChicago; Brainard Ave., east of Burnham Ave4128ROLLING KNOLLS PONDElgin; Rohrssen Rd. south of Route 58*29SAG QUARRIES EAST/WESTLemont; Route-83 and Archer Ave., at 111th St42-4330SAGANASHKEE SLOUGHPalos Hills; Willow Springs Rd. (104th Ave.) and 107th St44-4531SAUK LAKEChicago Heights; north of Sauk Trail Rd., west of Euclid Ave., and south of 26th St4632SCHILLER PONDSchiller Park; Irving Park Rd., west of Cumberland Ave4733SKOKIE LAGOONSGlencoe/Winnetka; Forestway Dr. b/w Willow & Dundee Rds, E of Edens Exp. (I-94)48-5234TAMPIER LAKEPalos Park; 131st St. between Wolf & Will-Cook Roads54-5535THATCHER PONDRiver Forest; Chicago Ave, west of Thatcher Ave*36TRYNER'S PONDTinley Park; Central Ave, south of 175th St5337TUMA LAKEWillow Springs; Willow Springs Rd. (104th Av), between 95th St and 107th St5638TURTLEHEAD LAKE/PONDSPalos Heights; Harlem Ave., south of 135th St57                                                                                                                                                                                                                                                                                                                                                                                                                                                                                                                                         | 25 | POGIE LAKE             | Oak Forest, 159th St. east of Cicero Avenue, in the Oak Forest Heritage Preserves   | *     |
| 28ROLLING KNOLLS PONDElgin; Rohrssen Rd. south of Route 58*29SAG QUARRIES EAST/WESTLemont; Route-83 and Archer Ave., at 111th St42-4330SAGANASHKEE SLOUGHPalos Hills; Willow Springs Rd. (104th Ave.) and 107th St44-4531SAUK LAKEChicago Heights; north of Sauk Trail Rd., west of Euclid Ave., and south of 26th St4632SCHILLER PONDSchiller Park; Irving Park Rd., west of Cumberland Ave4733SKOKIE LAGOONSGlencoe/Winnetka; Forestway Dr. b/w Willow & Dundee Rds, E of Edens Exp. (I-94)48-5234TAMPIER LAKEPalos Park; 131st St. between Wolf & Will-Cook Roads54-5535THATCHER PONDRiver Forest; Chicago Ave, west of Thatcher Ave*36TRYNER'S PONDTinley Park; Central Ave, south of 175th St5337TUMA LAKEWillow Springs; Willow Springs Rd. (104th Av), between 95th St and 107th St5638TURTLEHEAD LAKE/PONDSPalos Heights; Harlem Ave., south of 135th St57                                                                                                                                                                                                                                                                                                                                                                                                                                                                                                                                                                                                       | 26 | POTAWATOMI POND        | Wheeling; Dundee Rd., east of Milwaukee Ave                                         | 40    |
| 29SAG QUARRIES EAST/WESTLemont; Route-83 and Archer Ave., at 111th St42-4330SAGANASHKEE SLOUGHPalos Hills; Willow Springs Rd. (104th Ave.) and 107th St44-4531SAUK LAKEChicago Heights; north of Sauk Trail Rd., west of Euclid Ave., and south of 26th St4632SCHILLER PONDSchiller Park; Irving Park Rd., west of Cumberland Ave4733SKOKIE LAGOONSGlencoe/Winnetka; Forestway Dr. b/w Willow & Dundee Rds, E of Edens Exp. (I-94)48-5234TAMPIER LAKEPalos Park; 131st St. between Wolf & Will-Cook Roads54-5535THATCHER PONDRiver Forest; Chicago Ave, west of Thatcher Ave*36TRYNER'S PONDTinley Park; Central Ave, south of 175th St5337TUMA LAKEWillow Springs; Willow Springs Rd. (104th Av), between 95th St and 107th St5638TURTLEHEAD LAKE/PONDSPalos Heights; Harlem Ave., south of 135th St57                                                                                                                                                                                                                                                                                                                                                                                                                                                                                                                                                                                                                                                                  | 27 | POWDERHORN LAKE        | Chicago; Brainard Ave., east of Burnham Ave                                         | 41    |
| 30SAGANASHKEE SLOUGHPalos Hills; Willow Springs Rd. (104th Ave.) and 107th St44-4531SAUK LAKEChicago Heights; north of Sauk Trail Rd., west of Euclid Ave., and south of 26th St4632SCHILLER PONDSchiller Park; Irving Park Rd., west of Cumberland Ave4733SKOKIE LAGOONSGlencoe/Winnetka; Forestway Dr. b/w Willow & Dundee Rds, E of Edens Exp. (I-94)48-5234TAMPIER LAKEPalos Park; 131st St. between Wolf & Will-Cook Roads54-5535THATCHER PONDRiver Forest; Chicago Ave, west of Thatcher Ave*36TRYNER'S PONDTinley Park; Central Ave, south of 175th St5337TUMA LAKEWillow Springs; Willow Springs Rd. (104th Av), between 95th St and 107th St5638TURTLEHEAD LAKE/PONDSPalos Heights; Harlem Ave., south of 135th St57                                                                                                                                                                                                                                                                                                                                                                                                                                                                                                                                                                                                                                                                                                                                            | 28 | ROLLING KNOLLS POND    | Elgin; Rohrssen Rd. south of Route 58                                               | *     |
| 31SAUK LAKEChicago Heights; north of Sauk Trail Rd., west of Euclid Ave., and south of 26th St4632SCHILLER PONDSchiller Park; Irving Park Rd., west of Cumberland Ave4733SKOKIE LAGOONSGlencoe/Winnetka; Forestway Dr. b/w Willow & Dundee Rds, E of Edens Exp. (I-94)48-5234TAMPIER LAKEPalos Park; 131st St. between Wolf & Will-Cook Roads54-5535THATCHER PONDRiver Forest; Chicago Ave, west of Thatcher Ave*36TRYNER'S PONDTinley Park; Central Ave, south of 175th St5337TUMA LAKEWillow Springs; Willow Springs Rd. (104th Av), between 95th St and 107th St5638TURTLEHEAD LAKE/PONDSPalos Heights; Harlem Ave., south of 135th St57                                                                                                                                                                                                                                                                                                                                                                                                                                                                                                                                                                                                                                                                                                                                                                                                                              | 29 | SAG QUARRIES EAST/WEST | Lemont; Route-83 and Archer Ave., at 111th St                                       | 42-43 |
| 32SCHILLER PONDSchiller Park; Irving Park Rd., west of Cumberland Ave4733SKOKIE LAGOONSGlencoe/Winnetka; Forestway Dr. b/w Willow & Dundee Rds, E of Edens Exp. (I-94)48-5234TAMPIER LAKEPalos Park; 131st St. between Wolf & Will-Cook Roads54-5535THATCHER PONDRiver Forest; Chicago Ave, west of Thatcher Ave*36TRYNER'S PONDTinley Park; Central Ave, south of 175th St5337TUMA LAKEWillow Springs; Willow Springs Rd. (104th Av), between 95th St and 107th St5638TURTLEHEAD LAKE/PONDSPalos Heights; Harlem Ave., south of 135th St57                                                                                                                                                                                                                                                                                                                                                                                                                                                                                                                                                                                                                                                                                                                                                                                                                                                                                                                              | 30 | SAGANASHKEE SLOUGH     | Palos Hills; Willow Springs Rd. (104th Ave.) and 107th St                           | 44-45 |
| 33SKOKIE LAGOONSGlencoe/Winnetka; Forestway Dr. b/w Willow & Dundee Rds, E of Edens Exp. (I-94)48–5234TAMPIER LAKEPalos Park; 131st St. between Wolf & Will-Cook Roads54–5535THATCHER PONDRiver Forest; Chicago Ave, west of Thatcher Ave*36TRYNER'S PONDTinley Park; Central Ave, south of 175th St5337TUMA LAKEWillow Springs; Willow Springs Rd. (104th Av), between 95th St and 107th St5638TURTLEHEAD LAKE/PONDSPalos Heights; Harlem Ave., south of 135th St57                                                                                                                                                                                                                                                                                                                                                                                                                                                                                                                                                                                                                                                                                                                                                                                                                                                                                                                                                                                                     | 31 | SAUK LAKE              | Chicago Heights; north of Sauk Trail Rd., west of Euclid Ave., and south of 26th St | 46    |
| 34TAMPIER LAKEPalos Park; 131st St. between Wolf & Will-Cook Roads54-5535THATCHER PONDRiver Forest; Chicago Ave, west of Thatcher Ave*36TRYNER'S PONDTinley Park; Central Ave, south of 175th St5337TUMA LAKEWillow Springs; Willow Springs Rd. (104th Av), between 95th St and 107th St5638TURTLEHEAD LAKE/PONDSPalos Heights; Harlem Ave., south of 135th St57                                                                                                                                                                                                                                                                                                                                                                                                                                                                                                                                                                                                                                                                                                                                                                                                                                                                                                                                                                                                                                                                                                         | 32 | SCHILLER POND          | Schiller Park; Irving Park Rd., west of Cumberland Ave                              | 47    |
| 35THATCHER PONDRiver Forest; Chicago Ave, west of Thatcher Ave*36TRYNER'S PONDTinley Park; Central Ave, south of 175th St5337TUMA LAKEWillow Springs; Willow Springs Rd. (104th Av), between 95th St and 107th St5638TURTLEHEAD LAKE/PONDSPalos Heights; Harlem Ave., south of 135th St57                                                                                                                                                                                                                                                                                                                                                                                                                                                                                                                                                                                                                                                                                                                                                                                                                                                                                                                                                                                                                                                                                                                                                                                | 33 | SKOKIE LAGOONS         | Glencoe/Winnetka; Forestway Dr. b/w Willow & Dundee Rds, E of Edens Exp. (I-94)     | 48-52 |
| 36TRYNER'S PONDTinley Park; Central Ave, south of 175th St5337TUMA LAKEWillow Springs; Willow Springs Rd. (104th Av), between 95th St and 107th St5638TURTLEHEAD LAKE/PONDSPalos Heights; Harlem Ave., south of 135th St57                                                                                                                                                                                                                                                                                                                                                                                                                                                                                                                                                                                                                                                                                                                                                                                                                                                                                                                                                                                                                                                                                                                                                                                                                                               | 34 | TAMPIER LAKE           | Palos Park; 131st St. between Wolf & Will-Cook Roads                                | 54-55 |
| 37TUMA LAKEWillow Springs; Willow Springs Rd. (104th Av), between 95th St and 107th St5638TURTLEHEAD LAKE/PONDSPalos Heights; Harlem Ave., south of 135th St57                                                                                                                                                                                                                                                                                                                                                                                                                                                                                                                                                                                                                                                                                                                                                                                                                                                                                                                                                                                                                                                                                                                                                                                                                                                                                                           | 35 | THATCHER POND          | River Forest; Chicago Ave, west of Thatcher Ave                                     | *     |
| 38       TURTLEHEAD LAKE/PONDS       Palos Heights; Harlem Ave., south of 135th St       57                                                                                                                                                                                                                                                                                                                                                                                                                                                                                                                                                                                                                                                                                                                                                                                                                                                                                                                                                                                                                                                                                                                                                                                                                                                                                                                                                                              | 36 | TRYNER'S POND          | Tinley Park; Central Ave, south of 175th St                                         | 53    |
|                                                                                                                                                                                                                                                                                                                                                                                                                                                                                                                                                                                                                                                                                                                                                                                                                                                                                                                                                                                                                                                                                                                                                                                                                                                                                                                                                                                                                                                                          | 37 | TUMA LAKE              | Willow Springs; Willow Springs Rd. (104th Av), between 95th St and 107th St         | 56    |
| 39WAMPUM LAKEThornton; Thornton-Lansing Rd., 1½ mile west of Torrence Ave58                                                                                                                                                                                                                                                                                                                                                                                                                                                                                                                                                                                                                                                                                                                                                                                                                                                                                                                                                                                                                                                                                                                                                                                                                                                                                                                                                                                              | 38 | TURTLEHEAD LAKE/PONDS  | Palos Heights; Harlem Ave., south of 135th St                                       | 57    |
|                                                                                                                                                                                                                                                                                                                                                                                                                                                                                                                                                                                                                                                                                                                                                                                                                                                                                                                                                                                                                                                                                                                                                                                                                                                                                                                                                                                                                                                                          | 39 | WAMPUM LAKE            | Thornton; Thornton-Lansing Rd., $1\frac{1}{2}$ mile west of Torrence Ave            | 58    |