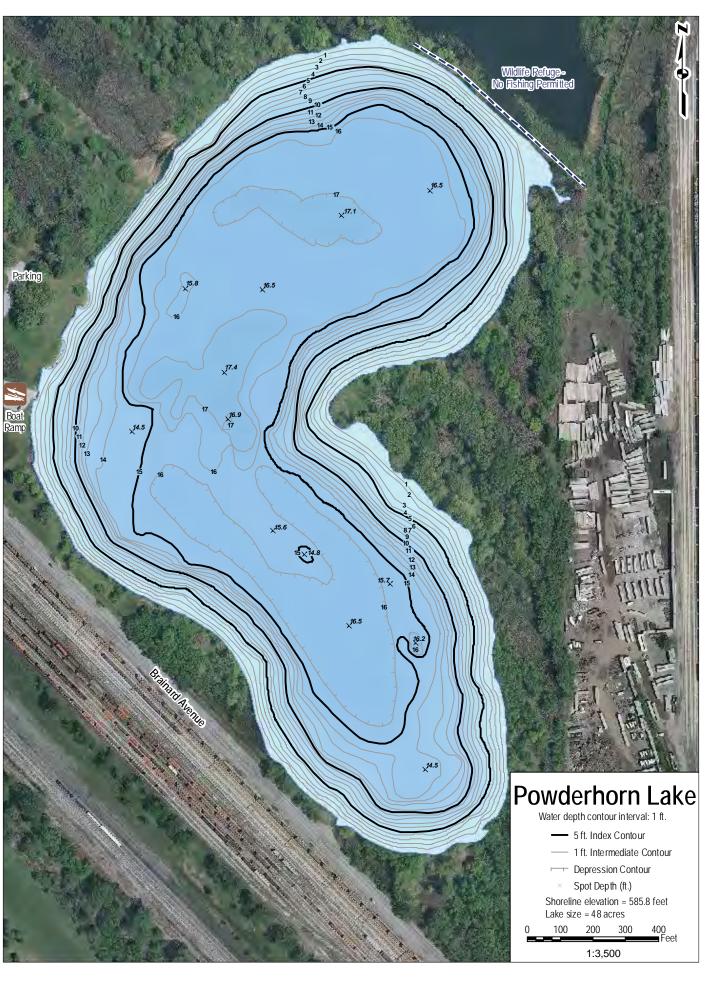

# Map Index of the Designated Fishing Lakes Forest Preserves of Cook County

| 1         ARROWHEAD LAKE         Palos Heights; 135th St, east of Harlem Ave         9           2         AXEHEAD LAKE         Park Ridge; Touhy Ave., east of River Rd. and the Tri-State Tollway (I-294)         10           3         BARRINGTON RD POND         Hoffman Estates; Barrington Rd, south of Higgins Rd         11           4         BECK LAKE         Des Phines; Central Rd, Detween River Rd and the Tri-State Tollway (I-294)         13           6         BELLEX LAKE         Park Ridge; Busse Higgins Rd, west of Beverty Rd         15           7         BEVERLY LAKE         Hoffman Estates; Higgins Rd, seat of Beverty Rd         16           9         BODE LAKES         Hoffman Estates; Bode Rd, a south of GR Rd         16           9         BODE LAKES         Hoffman Estates; Bode Rd, a south of Sth St         19           11         BUSSE RESERVOIR         Elk Grove Village; Higgins Rd, east of RT-53/-290         20-25           12         CERMAK QUARRY         Lyons; Oglidan Av, & mile west of Hafma Ave         26           13         DEER GROVE LAKE         Palatine; Quentin Rd, north of Dundee Rd (in Deer Grove Preserve West)         *           14         FLATFOOT LAKE         Chicago; entrance from eastbouid 194, south of 150th St.         30           15         GREEN LAKE         Calumet City, north of 159th St. east of Torence                                                 | #  | LAKE                   | LOCATION                                                                            | PAGE  |
|--------------------------------------------------------------------------------------------------------------------------------------------------------------------------------------------------------------------------------------------------------------------------------------------------------------------------------------------------------------------------------------------------------------------------------------------------------------------------------------------------------------------------------------------------------------------------------------------------------------------------------------------------------------------------------------------------------------------------------------------------------------------------------------------------------------------------------------------------------------------------------------------------------------------------------------------------------------------------------------------------------------------------------------------------------------------------------------------------------------------------------------------------------------------------------------------------------------------------------------------------------------------------------------------------------------------------------------------------------------------------------------------------------------------------------------------------------------------------|----|------------------------|-------------------------------------------------------------------------------------|-------|
| 2         AXEHEAD LAKE         Park Ridge; Touthy Ave., east of River Rd. and the Ti-State Tollway (I-294)         10           3         BARRINGTON RD POND         Hoffman Estates; Barrington Rd, south of Higgins Rd         11           4         BECK LAKE         Des Plaines; Central Rd, between River Rd and the Ti-State Tollway (I-294)         12           5         BELLEAU LAKE         Des Riding; Busse Highway, west of the Ti-State Tollway (I-294)         13           6         BELLY DEEP SLOUGH         Palos Hills; LaGrange Rd (U.S. Route 45), 1/2 mile south of 95th St         14           7         BEVERLY LAKE         Hoffman Estates; Bod Rd Rd, and the States Toldway (I-294)         15           8         BIG BEND LAKE         Des Plaines; East River Rd, south of 061 Rd         17-18           9         BODE LAKES         Hoffman Estates; Bod Rd Rd, 1 mile west of Barrington Rd         17-18           10         BULLFROG LAKE         Willow Springs; Wolf Rd, south of 95th St         19           11         BUSSE RESERVOIR         Elk Grove Vilage; Higgins Rd, east of RT-53/L290         20-25           12         CERMAK QUARRY         Lyons; Ogden Av, ½ mile west of Harlem Ave         28           14         FLATFOOT LAKE         Chicago; entrance from eastbound 1-94, south of 130th St. (in Beaubien Woods)         27           15         GREEN LAKE                                       |    | ARROWHEAD LAKE         | Palos Heights; 135th St, east of Harlem Ave                                         | 9     |
| 3         BARRINGTON RD POND         Hoffman Estates; Barrington Rd, south of Higgins Rd         11           4         BECK LAKE         Des Plaines; Central Rd, between River Rd and the Th-State Tollway (I-294)         12           5         BELLEAU LAKE         Park Ridge; Busse Highway, west of the Th-State Tollway (I-294)         13           6         BELLY DEEP SLOUGH         Palos Hills; LaGrange Rd (U.S. Route 45), 1/2 mile south of 95th St         14           7         BEVERTY LAKE         Hoffman Estates; Higgins Rd, west of Barrington Rd         17-18           80         BODE LAKES         Hoffman Estates; Higgins Rd, east of RF-37/L290         20-25           10         BULLFROG LAKE         Willow Springs; Wolf Rd, south of 95th St         14           11         BUSSE RESERVOIR         Elic Grove Village; Higgins Rd, east of RF-37/L290         20-25           12         CERMAK QUARRY         Lyons; Ogden Av, ½ mile west of Harlem Ave         26           13         DEER GROVE LAKE         Palatine; Quentin Rd, north of Dundee Rd (In Deer Grove Preserve West)         *           14         FLATFOOT LAKE         Chicago; entrance from eastbound 1-94, south of 130th St. (in Beaubien Woods)         27           15         GREEN LAKE         Calumet City; north of 151th St. east of Torrence Ave         28           16         HORSETAIL LAKE <td></td> <td></td> <td></td> <td>10</td> |    |                        |                                                                                     | 10    |
| 4         BECK LAKE         Des Plaines; Central RJ, between River Rd and the Tir-State Tollway (I-294)         12           5         BELLEAU LAKE         Park Ridge; Busse Highway, west of the Tir-State Tollway (I-294)         13           6         BELLY DEEP SLOUGH         Palos Hills; LaGrange Rd (U.S. Route 45), 1/2 mile south of 95th St         14           7         BEVERVL LAKE         Hoffman Estates; Hagins Rd, west of Berwing Rd         15           8         BIG BEND LAKE         Des Plaines; East River Rd, south of Golf Rd         16           9         BODE LAKES         Hoffman Estates; Bode Rd, 1 mile west of Barrington Rd         17-18           10         BULLFROG LAKE         Willow Springs; Wolf Rd, south of 55h St         19           11         BUSSE RESERVOIR         Elk Grove Vilage; Higgins Rd, east of RT-53/L-290         20-25           12         CERMAK QUARRY         Lyons; Ogden Av, ½ mile west of Hartem Ave         26           13         DEER GROVE LAKE         Palos Park; Willow Springs Rd, 104th Ave.), north of 130th St. (in Baublen Woods)         27           15         GREEN LAKE         Calumet City; north of 159th St, east of Torence Ave         28           16         HORSETAIL LAKE         Palos Park; Willow Springs; Will Make, Jonth of 67th St         30           18         JOE'S POND         Willow Spring                                                |    |                        |                                                                                     |       |
| 5       BELLEAU LAKE       Park Ridge; Busse Highway, west of the Tin-State Tollway (I-294)       1.3         6       BELLY DEEP SLOUGH       Palos Hills; LaGrange Rd (U.S. Route 45), 1/2 mile south of 95th St       1.4         7       BEVERLY LAKE       Hoftman Estates; Higgins Rd, west of Bevrity Rd       1.5         8       BIG BEND LAKE       Des Plaines; East River Rd, south of Golf Rd       1.6         9       BODE LAKES       Hoftman Estates; Bode Rd, I mile west of Barrington Rd       1.7-1.8         10       BULLFROG LAKE       Willow Springs; Wolf Rd, south of 95th St       1.9         11       BUSSE RESERVOIR       Elk Grove Village; Higgins Rd, east of RT-53/t-290       20-25         12       CERMAK QUARRY       Lyon; Ogden Av, ½ mile west of Harlem Ave       26         13       DEER GROVE LAKE       Palatine; Quentin Rd, north of Dundee Rd (in Deer Grove Preserve West)       *         14       FLATFOOT LAKE       Calumet City; north of 159th St, east of Torrence Ave       28         16       HORSETAIL LAKE       Palos Park; Willow Springs; Will Wow Springs Rd (104th Ave.), north of McCarthy Rd       29         17       IDA LAKE       Countryside; LaGrange Rd, (104th Ave.), 1 mile south of 95th St       31         19       MAPLE LAKE       Willow Springs; Will Wow Springs Rd (104th Ave.), 1 mile south of 95th St                                                                        |    |                        |                                                                                     |       |
| 6BELLY DEEP SLOUGHPalos Hilis; LaGrange Rd (U.S. Route 45), 1/2 mile south of 95th St147BEVERLY LAKEHoffman Estates; Higgins Rd, west of Beverly Rd158BIG BEND LAKEDes Plaines; East River Rd, south of 6olf Rd169BODE LAKESHoffman Estates; Bode Rd, 1 mile west of Barrington Rd17-1810BULLFROG LAKEWillow Springs; Wolf Rd, south of 95th St1911BUSSE RESERVOIRElk Grove Village; Higgins Rd, east of RT-53/I-29020-2512CERMAK QUARRYLyons; Ogden Av, ½ mile west of Harlem Ave2613DEER GROVE LAKEPalatine; Quentin Rd, north of Dundee Rd (in Deer Grove Preserve West)*14FLATFOOT LAKEChicago; entrance from eastbound I-94, south of 130th St. (in Beaubien Woods)2715GREEN LAKECalumet City; north of 159th St, east of Torence Ave2816HORSETAIL LAKEPalos Park; Willow Springs; Willow Springs; Rd. (104th Ave.), north of McCarthy Rd2917IDA LAKECountryside; LaGrange Rd. (U.S. 45), north of 67th St3018JOE'S PONDWillow Springs; Wolf Rd. and 95th St3120MCGINTY SLOUGHLemont; north of 131st St, west of Will-Cook Rd3521MIDLOTHIAN RESERVOIROak Forest; 157th St., west of Cicero Ave3622O'MALLEY PONDSSauk Village; Sauk Trail Rd, west of Glaring Rd (U.S. 45), west of LaGrange Rd (U.S. 45)3824PENNY ROAD PONDBarrington Hills; Penny Rd, west of Idarinage Rd (U.S. 45)3825POGIE LAKE                                                                                                                                                                 |    |                        |                                                                                     |       |
| 7BEVERLY LAKEHoffman Estates; Higgins Rd, west of Beverly Rd158BIG BEND LAKEDes Plaines; East River Rd, south of Golf Rd169BODE LAKESHoffman Estates; Bode Rd, 1 mile west of Barrington Rd17-1810BULLFROG LAKEWillow Springs; Wolf Rd, south of 95th St1911BUSSE RESERVOIRElk Grove Village; Higgins Rd, east of RT-53/1-29020-2512CERMAK QUARRYLyons; Ogden Av, ½ mile west of Harlem Ave2613DEER GROVE LAKEPalatine; Quentin Rd, north of Dundee Rd (in Deer Grove Preserve West)*14FLATFOOT LAKEChicago; entrance from eastbound I-94, south of 130th St. (in Beaubien Woods)2715GREEN LAKECalumet City; north of 159th St, east of Torrence Ave2816HORSETAIL LAKEPalos Park; Willow Springs Rd. (104th Ave.), north of McCarthy Rd2917IDA LAKECountryside; LaGrange Rd. (U.S. 45), north of 67th St3018JOE'S PONDWillow Springs; Wolf Rd. and 95th St3119MAPLE LAKEWillow Springs; Wolf Rd. and 95th St3620O'MALLEY PONDSSauk Village; Sauk Trail Rd., west of Burnham Ave3723PAPOOSE LAKEPalos Park; McCarthy Rd. (123rd St.), west of LaGrange Rd (U.S. 45)3824PENNY ROAD PONDBarington Hills; Penny Rd., west of Guroham Ave4027POWDERHORN LAKEOnk Forest, 159th St. east of Gicen Avenue, in the 0ak Forest Heritage Preserves*28POGIE LAKEOak Forest, 159th St. east of Gicen Avenue,                                                                                                                                                                          |    |                        |                                                                                     |       |
| 8         BIG BEND LAKE         Des Plaines; East River Rd, south of Golf Rd         16           9         BODE LAKES         Hoffman Estates; Bode Rd, 1 mile west of Barrington Rd         17-18           10         BULLFROG LAKE         Willow Springs; Wolf Rd, south of 95th St         19           11         BUSSE RESERVOIR         Elk Grove Village; Higgins Rd, east of RT-53/L-290         20-25           12         CERMAK QUARRY         Lyons; Ogden Av, ½ mile west of Harlem Ave         26           13         DEER GROVE LAKE         Palatine; Quentin Rd, north of Dundee Rd (in Deer Grove Preserve West)         *           14         FLATFOOT LAKE         Chicago; entrance from eastbound I-94, south of 130th St. (in Beaubien Woods)         27           15         GREEN LAKE         Calumet City; north of 159th St, east of Torrence Ave         28           16         HORSETAIL LAKE         Countryside; LaGrange Rd. (U.S. 45), north of McCarthy Rd         29           17         IDA LAKE         Countryside; LaGrange Rd. (U.S. 45), north of 95th St         31           19         MAPLE LAKE         Willow Springs; Will Rd. and 95th St         34           20         MCGINTY SLOUGH         Lernont; north of 131st St, west of Cicero Ave         36           21         MIDLOTHIAN RESERVOIR         Oak Forest; 167th St., west of Cicero Ave                                                          |    |                        |                                                                                     |       |
| 9BODE LAKESHoffman Estates; Bode Rd, 1 mile west of Barrington Rd17-1810BULLFROG LAKEWillow Springs; Wolf Rd, south of 95th St1911BUSSE RESERVOIRElk Grove Village; Higgins Rd, east of RT-53/1-29020-2512CERMAK QUARRYLyons; Ogden Av, ½ mile west of Harlen Ave2613DEER GROVE LAKEPalatine; Quentin Rd, north of Dundee Rd (in Deer Grove Preserve West)*14FLATFOOT LAKEChicago; entrance from eastbound 1-94, south of 130th St. (in Beaubien Woods)2715GREEN LAKECalumet City; north of 159th St, east of Torrence Ave2816HORSETAIL LAKEPalos Park; Willow Springs Rd. (104th Ave.), north of McCarthy Rd2917IDA LAKECountryside; LaGrange Rd. (U.S. 45), north of 67th St3018JOE'S PONDWillow Springs; Willow Springs Rd (104th Ave.), 1 mile south of 95th St3119MAPLE LAKEWillow Springs; Wolf Rd. and 95th St3420MCGINTY SLOUGHLemont; north of 131st St, west of Will-Cook Rd3521MIDLOTHIAN RESERVOIROak Forest; 167th St., west of Gloro Ave3622O'MALLEY PONDSSauk Yillage; Sauk Trail Rd., west of JGrange Rd (U.S. 45)3824PENNY ROAD PONDBarrington Hillis; Penny Rd., west of Old Sutton Rd3925POGIE LAKEPalos Park; McCarthy Rd. (123rd St.), west of LaGrange Rd (U.S. 45)3826POTAWATOMI PONDWheeling. Dundee Rd., east of Burnham Ave4128ROLLING KNOLLS PONDElgin; Rohrssen Rd.                                                                                                                                                                          |    |                        |                                                                                     |       |
| 10BULLFROG LAKEWillow Springs; Wolf Rd, south of 95th St1911BUSSE RESERVOIRElk Grove Village; Higgins Rd, east of RT-53/I-29020-2512CERMAK QUARRYLyons; Ogden Av, ½ mile west of Harlem Ave2613DEER GROVE LAKEPalatine; Quentin Rd, north of Dundee Rd (in Deer Grove Preserve West)*14FLATFOOT LAKEChicago; entrance from eastbound I-94, south of 130th St. (in Beaubien Woods)2715GREEN LAKECalumet City; north of 159th St, east of Torrence Ave2816HORSETAIL LAKEPalos Park; Willow Springs Rd. (104th Ave.), north of McCarthy Rd2917IDA LAKECountryside; LaGrange Rd. (U.S. 45), north of 67th St3018JOE'S PONDWillow Springs; Will Wa Springs Rd (104th Ave.), 1 mile south of 95th St3119MAPLE LAKEWillow Springs; Wolf Rd. and 95th St3620O'MALLEY PONDSSauk Village; Sauk Trail Rd., west of Will-Cook Rd3521MIDLOTHIAN RESERVOIROak Forest; 167th St., west of Gleoro Ave3723PAPOOSE LAKEPalos Park; McCarthy Rd. (123 dt St.), west of LaGrange Rd (U.S. 45)3824PEINY ROAD PONDBarrington Hills; Penny Rd., west of Old Sutton Rd3925POGIE LAKEOak Forest; 159th St. east of Gleoro Avenue, in the Oak Forest Heritage Preserves*26POTAWATOMI PONDWheeling; Dundee Rd., east of Milwakkee Ave4027POWDERHORN LAKEChicago, Brainard Ave., east of Glumcharda Ave., and south of 26th St42-4330 <td< td=""><td>9</td><td>BODE LAKES</td><td></td><td></td></td<>                                                                                               | 9  | BODE LAKES             |                                                                                     |       |
| 11BUSSE RESERVOIRElk Grove Village; Higgins Rd, east of RT-53/I-29020-2512CERMAK QUARRYLyons; Ogden Av, ½ mile west of Harlem Ave2613DEER GROVE LAKEPalatine; Quentin Rd, north of Dundee Rd (in Deer Grove Preserve West)*14FLATFOOT LAKEChicago; entrance from eastbound I-94, south of 130th St (in Beaubien Woods)2715GREEN LAKECalumet City; north of 159th St, east of Torrence Ave2816HORSETAIL LAKEPalos Park; Willow Springs Rd. (104th Ave.), north of McCarthy Rd2917IDA LAKECountryside; LaGrange Rd. (U.S. 45), north of McCarthy Rd3018JOE'S PONDWillow Springs; Willow Springs Rd (104th Ave.), 1 mile south of 95th St3119MAPLE LAKEWillow Springs; Wolf Rd. and 95th St3420MCGINTY SLOUGHLemont; north of 131st St, west of Will-Cook Rd3521MIDLOTHIAN RESERVOIROak Forest; 167th St, west of Gicero Ave3622O'MALLEY PONDSSauk Village; Sauk Trail Rd., west of Idarange Rd (U.S. 45)3824PEINY ROAD PONDBarrington Hills; Penny Rd., west of Idarange Rd (U.S. 45)3825POGIE LAKEOak Forest, 159th St. east of Cicero Avenue, in the Oak Forest Heritage Preserves*26POTAWATOMI PONDWheeling; Dundee Rd., east of Milwaukee Ave4027POWDERHORN LAKEChicago, Brainard Ave., east of Giurb Ave., and 107th St44-4533SAGANASHKEE SLOUGHPalos Hills; Willow Springs Rd. (104th Ave.) and 107th St44-45                                                                                                                                                        |    |                        | -                                                                                   |       |
| 12CERMAK QUARRYLyons; Ogden Av, ½ mile west of Harlem Ave2613DEER GROVE LAKEPalatine; Quentin Rd, north of Dundee Rd (in Deer Grove Preserve West)*14FLATFOOT LAKEChicago; entrance from eastbound I-94, south of 130th St. (in Beaubien Woods)2715GREEN LAKECalumet City; north of 159th St, east of Torence Ave2816HORSETAIL LAKEPalos Park; Willow Springs Rd. (104th Ave.), north of McCarthy Rd2917IDA LAKECountryside; LaGrange Rd. (U.S. 45), north of 67th St3018JOE'S PONDWillow Springs; Willow Springs Rd (104th Ave.), 1 mile south of 95th St3120MCGINTY SLOUGHLemont; north of 131st St, west of Will-Cook Rd3521MIDLOTHIAN RESERVOIROak Forest; 167th St., west of Cicero Ave3622O'MALLEY PONDSSauk Village; Sauk Trail Rd., west of IdG Sutton Rd3925PAPOOSE LAKEPalos Park; McCarthy Rd. (123rd St.), west of LaGrange Rd (U.S. 45)3826POTAWATOMI PONDBarrington Hills; Penny Rd., east of Milwaukee Ave4027POWDERHORN LAKEChicago; Brainard Ave., east of Burnham Ave4128ROLLING KNOLLS PONDEigin; Rohrsen Rd. south of Route S8*29SAG QUARRIES EAST/WESTLemont; Route-83 and Archer Ave., at 111th St42-4330SAGANASHKEE SLOUGHPalos Hills; Willow Springs Rd. (104th Ave.) and 107th St44-4531SAUK LAKEChicago Heights; north of Sauk Trail Rd., west of Euclid Ave., and south of 26th St4632                                                                                                                                                        | 11 | BUSSE RESERVOIR        |                                                                                     | 20-25 |
| 120Detext dirict E bittleFludinet, Quintin Ni, Holin of Educe for (III) Educe frieds)14FLATFOOT LAKEChicago; entrance from eastbound I-94, south of 130th St. (in Beaubien Woods)2715GREEN LAKECalumet City; north of 159th St, east of Torrence Ave2816HORSETAIL LAKEPalos Park; Willow Springs Rd. (104th Ave.), north of McCarthy Rd2917IDA LAKECountryside; LaGrange Rd. (U.S. 45), north of 67th St3018JOE'S PONDWillow Springs; Willow Springs Rd (104th Ave.), 1 mile south of 95th St3119MAPLE LAKEWillow Springs; Wolf Rd. and 95th St3420MCGINTY SLOUGHLemont; north of 131st St, west of Will-Cook Rd3521MIDLOTHIAN RESERVOIROak Forest; 167th St, west of Cicero Ave3622O'MALLEY PONDSSauk Village; Sauk Trail Rd., west of LaGrange Rd (U.S. 45)3824PENNY ROAD PONDBarrington Hills; Penny Rd., west of Old Sutton Rd3925POGIE LAKEOak Forest; 159th St. east of Cicero Avenue, in the Oak Forest Heritage Preserves*26POTAWATOMI PONDWheeling; Dundee Rd., east of Burnham Ave4127POWDERHORN LAKEChicago; Brainard Ave., east of Burnham Ave4128ROLLING KNOLLS PONDElgin; Rohrssen Rd. south of Route 58*29SAG QUARRIES EAST/WESTLemont; Route-83 and Archer Ave., at 111th St42-4330SAGANASHKEE SLOUGHPalos Hills; Willow Springs Rd. (104th Ave.) and 107th St4431SAUK LAKEChicago Heigh                                                                                                                                                                 | 12 | CERMAK QUARRY          |                                                                                     | 26    |
| 15GREEN LAKECalumet City; north of 159th St, east of Torrence Ave2816HORSETAIL LAKEPalos Park; Willow Springs Rd. (104th Ave.), north of McCarthy Rd2917IDA LAKECountryside; LaGrange Rd. (U.S. 45), north of 67th St3018JOE'S PONDWillow Springs; Willow Springs Rd (104th Ave.), 1 mile south of 95th St3119MAPLE LAKEWillow Springs; Wolf Rd. and 95th St3420MCGINTY SLOUGHLemont; north of 131st St, west of Will-Cook Rd3521MIDLOTHIAN RESERVOIROak Forest; 167th St., west of Cicero Ave3622O'MALLEY PONDSSauk Village; Sauk Trail Rd., west of Burnham Ave3723PAPOOSE LAKEPalos Park; McCarthy Rd. (123rd St.), west of LaGrange Rd (U.S. 45)3824PENNY ROAD PONDBarrington Hills; Penny Rd., west of Old Sutton Rd3925POGIE LAKEOak Forest, 159th St. east of Cicero Avenue, in the Oak Forest Heritage Preserves*26POTAWATOMI PONDWheeling; Dundee Rd., east of Burnham Ave4127POWDERHORN LAKEChicago; Brainard Ave., east of Burnham Ave4128ROLLING KNOLLS PONDElgin; Rohrssen Rd. south of Route 58*29SAG QUARRIES EAST/WESTLemont; north of Sauk Trail Rd., west of Cumberland Ave., and south of 26th St4632SCHILLER PONDSchiller Park; Irving Park Rd., west of Cumberland Ave4733SKOKIE LAGOONSGlencoe/Winnetka; Forestway Dr. b/w Willow & Dundee Rds, E of Edens Exp. (I-94)48-5234TAMPI                                                                                                                                                                 | 13 | DEER GROVE LAKE        | Palatine; Quentin Rd, north of Dundee Rd (in Deer Grove Preserve West)              | *     |
| 16HORSETAIL LAKEPalos Park; Willow Springs Rd. (104th Ave.), north of McCarthy Rd2917IDA LAKECountryside; LaGrange Rd. (U.S. 45), north of 67th St3018JOE'S PONDWillow Springs; Willow Springs Rd (104th Ave.), 1 mile south of 95th St3119MAPLE LAKEWillow Springs; Wolf Rd. and 95th St3420MCGINTY SLOUGHLemont; north of 131st St, west of Will-Cook Rd3521MIDLOTHIAN RESERVOIROak Forest; 167th St., west of Cicero Ave3622O'MALLEY PONDSSauk Village; Sauk Trail Rd., west of Burnham Ave3723PAPOOSE LAKEPalos Park; McCarthy Rd. (123rd St.), west of LaGrange Rd (U.S. 45)3824PENNY ROAD PONDBarrington Hills; Penny Rd., west of Old Sutton Rd3925POGIE LAKEOak Forest, 159th St. east of Cicero Avenue, in the 0ak Forest Heritage Preserves*26POTAWATOMI PONDWheeling; Dundee Rd., east of Milwaukee Ave4027POWDERHORN LAKEChicago; Brainard Ave., east of Burnham Ave4128ROLLING KNOLLS PONDElgin; Rohrssen Rd. south of Route 58*29SAG QUARRIES EAST/WESTLemont; Route-83 and Archer Ave., at 111th St44-4531SAUK LAKEChicago Heights; north of Sauk Trail Rd., west of Euclid Ave., and south of 26th St4629SCHILLER PONDSchiller Park; Irving Park Rd., west of Cumberland Ave4733SKOKIE LAGOONSGlencoe/Winnetka; Forestway Dr. b/w Willow & Dundee Rds, E of Edens Exp. (I-94)48-5234TAMP                                                                                                                                                                 | 14 | FLATFOOT LAKE          | Chicago; entrance from eastbound I-94, south of 130th St. (in Beaubien Woods)       | 27    |
| 17IDA LAKECountryside; LaGrange Rd. (U.S. 45), north of 67th St3018JOE'S PONDWillow Springs; Willow Springs Rd (104th Ave.), 1 mile south of 95th St3119MAPLE LAKEWillow Springs; Wolf Rd. and 95th St3420MCGINTY SLOUGHLemont; north of 131st St, west of Will-Cook Rd3521MIDLOTHIAN RESERVOIROak Forest; 167th St., west of Cicero Ave3622O'MALLEY PONDSSauk Village; Sauk Trail Rd., west of Burnham Ave3723PAPOOSE LAKEPalos Park; McCarthy Rd. (123rd St.), west of LaGrange Rd (U.S. 45)3824PENNY ROAD PONDBarrington Hills; Penny Rd., west of Old Sutton Rd3925POGIE LAKEOak Forest, 159th St. east of Cicero Avenue, in the Oak Forest Heritage Preserves*26POTAWATOMI PONDWheeling; Dundee Rd., east of Milwaukee Ave4027POWDERHORN LAKEChicago; Brainard Ave., east of Burnham Ave4128ROLLING KNOLLS PONDEigin; Rohrssen Rd. south of Route 58*29SAG QUARRIES EAST/WESTLemont; Route-83 and Archer Ave., at 111th St42-4330SAGANASHKEE SLOUGHPalos Hills; Willow Springs Rd. (104th Ave.) and 107th St44-4531SAUK LAKEChicago Heights; north of Sauk Trail Rd., west of Euclid Ave., and south of 26th St4632SCHILLER PONDSchiller Park; Itving Park Rd., west of Tumberland Ave4733SKOKIE LAGOONSGlencoe/Winnetka; Forestway Dr. b/w Willow & Dundee Rds, E of Edens Exp. (I-94)48-5234TAMPI                                                                                                                                                                 | 15 | GREEN LAKE             | Calumet City; north of 159th St, east of Torrence Ave                               | 28    |
| 18JOE'S PONDWillow Springs; Willow Springs Rd (104th Ave.), 1 mile south of 95th St3119MAPLE LAKEWillow Springs; Wolf Rd. and 95th St3420MCGINTY SLOUGHLemont; north of 131st St, west of Will-Cook Rd3521MIDLOTHIAN RESERVOIROak Forest; 167th St., west of Cicero Ave3622O'MALLEY PONDSSauk Village; Sauk Trail Rd., west of Burnham Ave3723PAPOOSE LAKEPalos Park; McCarthy Rd. (123rd St.), west of LaGrange Rd (U.S. 45)3824PENNY ROAD PONDBarrington Hills; Penny Rd., west of Old Sutton Rd3925POGIE LAKEOak Forest, 159th St east of Cicero Avenue, in the Oak Forest Heritage Preserves*26POTAWATOMI PONDWheeling; Dundee Rd., east of Milwaukee Ave4027POWDERHORN LAKEChicago; Brainard Ave., east of Burnham Ave4128ROLLING KNOLLS PONDElgin; Rohrssen Rd. south of Route 58*29SAG QUARRIES EAST/WESTLemont; Route-83 and Archer Ave., at 111th St42-4330SAGANASHKEE SLOUGHPalos Hills; Willow Springs Rd. (104th Ave.) and 107th St44-4531SAUK LAKEChicago Heights; north of Sauk Trail Rd., west of Euclid Ave., and south of 26th St4632SCHILLER PONDSchiller Park; Irving Park Rd., west of Cumberland Ave4733SKOKIE LAGOONSGlencoe/Winnetka; Forestway Dr. b/w Willow & Dundee Rds, E of Edens Exp. (I-94)48-5234TAMPIER LAKEPalos Park; 131st St between Wolf & Will-Cook Roads54-5535T                                                                                                                                                                 | 16 | HORSETAIL LAKE         | Palos Park; Willow Springs Rd. (104th Ave.), north of McCarthy Rd                   | 29    |
| 19MAPLE LAKEWillow Springs; Wolf Rd. and 95th St3420MCGINTY SLOUGHLemont; north of 131st St, west of Will-Cook Rd3521MIDLOTHIAN RESERVOIROak Forest; 167th St., west of Cicero Ave3622O'MALLEY PONDSSauk Village; Sauk Tail Rd., west of Burnham Ave3723PAPOOSE LAKEPalos Park; McCarthy Rd. (123rd St.), west of LaGrange Rd (U.S. 45)3824PENNY ROAD PONDBarrington Hills; Penny Rd., west of Old Suton Rd3925POGIE LAKEOak Forest, 159th St. east of Cicero Avenue, in the Oak Forest Heritage Preserves*26POTAWATOMI PONDWheeling; Dundee Rd., east of Milwaukee Ave4027POWDERHORN LAKEChicago; Brainard Ave., east of Burnham Ave4128ROLLING KNOLLS PONDElgin; Rohrssen Rd. south of Route 58*29SAG QUARRIES EAST/WESTLemont; Route-83 and Archer Ave., at 111th St42-4330SAGANASHKEE SLOUGHPalos Hills; Willow Springs Rd. (104th Ave.) and 107th St44-4531SAUK LAKEChicago Heights; north of Sauk Trail Rd., west of Cumberland Ave4733SKOKIE LAGOONSGlencoe/Winnetka; Forestway Dr. b/w Willow & Dundee Rds, E of Edens Exp. (I-94)48-5234TAMPIER LAKEPalos Park; 131st St. between Wolf & Will-Cook Roads54-5535THATCHER PONDRiver Forest; Chicago Ave, west of Thatcher Ave*36TRYNER'S PONDTinley Park; Central Ave, south of 175th St5337TUMA LAKEWillow Springs; Willow Springs Rd.                                                                                                                                                                           | 17 | IDA LAKE               | Countryside; LaGrange Rd. (U.S. 45), north of 67th St                               | 30    |
| 20MCGINTY SLOUGHLemont; north of 131st St, west of Will-Cook Rd3521MIDLOTHIAN RESERVOIROak Forest; 167th St, west of Cicero Ave3622O'MALLEY PONDSSauk Village; Sauk Trail Rd, west of Burnham Ave3723PAPOOSE LAKEPalos Park; McCarthy Rd. (123rd St.), west of LaGrange Rd (U.S. 45)3824PENNY ROAD PONDBarrington Hills; Penny Rd, west of Old Sutton Rd3925POGIE LAKEOak Forest, 159th St. east of Cicero Avenue, in the Oak Forest Heritage Preserves*26POTAWATOMI PONDWheeling; Dundee Rd, east of Milwaukee Ave4027POWDERHORN LAKEChicago; Brainard Ave., east of Burnham Ave4128ROLLING KNOLLS PONDElgin; Rohrssen Rd. south of Route 58*29SAG QUARRIES EAST/WESTLemont; Route-83 and Archer Ave., at 111th St42-4330SAGANASHKEE SLOUGHPalos Hills; Willow Springs Rd. (104th Ave.) and 107th St44-4531SAUK LAKEChicago Heights; north of Sauk Trail Rd., west of Euclid Ave., and south of 26th St4632SCHILLER PONDSchiller Park; Irving Park Rd., west of Cumberland Ave4733SKOKIE LAGOONSGlencoe/Winnetka; Forestway Dr. b/w Willow & Dundee Rds, E of Edeens Exp. (I-94)48-5234TAMPIER LAKEPalos Park; Chicago Ave, west of Thatcher Ave*35THATCHER PONDRiver Forest; Chicago Ave, west of Thatcher Ave*36TRYNER'S PONDTinley Park; Central Ave, south of 175th St5337TUMA LAKEWillow                                                                                                                                                                           | 18 | JOE'S POND             | Willow Springs; Willow Springs Rd (104th Ave.), 1 mile south of 95th St             | 31    |
| 21MIDLOTHIAN RESERVOIROak Forest; 167th St., west of Cicero Ave3622O'MALLEY PONDSSauk Village; Sauk Trail Rd., west of Burnham Ave3723PAPOOSE LAKEPalos Park; McCarthy Rd. (123rd St.), west of LaGrange Rd (U.S. 45)3824PENNY ROAD PONDBarrington Hills; Penny Rd., west of Old Sutton Rd3925POGIE LAKEOak Forest, 159th St. east of Cicero Avenue, in the Oak Forest Heritage Preserves*26POTAWATOMI PONDWheeling; Dundee Rd., east of Milwaukee Ave4027POWDERHORN LAKEChicago; Brainard Ave., east of Burnham Ave4128ROLLING KNOLLS PONDElgin; Rohrssen Rd. south of Route 58*29SAG QUARRIES EAST/WESTLemont; Route-83 and Archer Ave., at 111th St42-4330SAGANASHKEE SLOUGHPalos Hills; Willow Springs Rd. (104th Ave.) and 107th St44<-45                                                                                                                                                                                                                                                                                                                                                                                                                                                                                                                                                                                                                                                                                                                           | 19 | MAPLE LAKE             | Willow Springs; Wolf Rd. and 95th St                                                | 34    |
| 22O'MALLEY PONDSSauk Village; Sauk Trail Rd., west of Burnham Ave3723PAPOOSE LAKEPalos Park; McCarthy Rd. (123rd St.), west of LaGrange Rd (U.S. 45)3824PENNY ROAD PONDBarrington Hills; Penny Rd., west of Old Sutton Rd3925POGIE LAKEOak Forest, 159th St. east of Cicero Avenue, in the Oak Forest Heritage Preserves*26POTAWATOMI PONDWheeling; Dundee Rd., east of Milwaukee Ave4027POWDERHORN LAKEChicago; Brainard Ave., east of Burnham Ave4128ROLLING KNOLLS PONDElgin; Rohrssen Rd. south of Route 58*29SAG QUARRIES EAST/WESTLemont; Route-83 and Archer Ave., at 111th St42-4330SAGANASHKEE SLOUGHPalos Hills; Willow Springs Rd. (104th Ave.) and 107th St44-4531SAUK LAKEChicago Heights; north of Sauk Trail Rd., west of Euclid Ave., and south of 26th St4632SCHILLER PONDSchiller Park; Irving Park Rd., west of Cumberland Ave4733SKOKIE LAGOONSGlencoe/Winnetka; Forestway Dr. b/w Willow & Dundee Rds, E of Edens Exp. (I-94)48-5234TAMPIER LAKEPalos Park; 131st St. between Wolf & Will-Cook Roads54-5535THATCHER PONDRiver Forest; Chicago Ave, west of Thatcher Ave*36TRYNER'S PONDTinley Park; Central Ave, south of 175th St5337TUMA LAKEWillow Springs; Willow Springs Rd. (104th Av), between 95th St and 107th St5638TURTLEHEAD LAKE/PONDSPalos Heights; Harlem Ave., south of 135th St57 </td <td>20</td> <td>MCGINTY SLOUGH</td> <td>Lemont; north of 131st St, west of Will-Cook Rd</td> <td>35</td>                                    | 20 | MCGINTY SLOUGH         | Lemont; north of 131st St, west of Will-Cook Rd                                     | 35    |
| 23PAPOOSE LAKEPalos Park; McCarthy Rd. (123rd St.), west of LaGrange Rd (U.S. 45)3824PENNY ROAD PONDBarrington Hills; Penny Rd., west of Old Sutton Rd3925POGIE LAKEOak Forest, 159th St. east of Cicero Avenue, in the Oak Forest Heritage Preserves*26POTAWATOMI PONDWheeling; Dundee Rd., east of Milwaukee Ave4027POWDERHORN LAKEChicago; Brainard Ave., east of Burnham Ave4128ROLLING KNOLLS PONDElgin; Rohrssen Rd. south of Route 58*29SAG QUARRIES EAST/WESTLemont; Route-83 and Archer Ave., at 111th St42-4330SAGANASHKEE SLOUGHPalos Hills; Willow Springs Rd. (104th Ave.) and 107th St44-4531SAUK LAKEChicago Heights; north of Sauk Trail Rd., west of Euclid Ave., and south of 26th St4632SCHILLER PONDSchiller Park; Irving Park Rd., west of Cumberland Ave4733SKOKIE LAGOONSGlencoe/Winnetka; Forestway Dr. b/w Willow & Dundee Rds, E of Edens Exp. (I-94)48-5234TAMPIER LAKEPalos Park; 131st St. between Wolf & Will-Cook Roads54-5535THATCHER PONDRiver Forest; Chicago Ave, west of Thatcher Ave*36TRYNER'S PONDTinley Park; Central Ave, south of 175th St5337TUMA LAKEWillow Springs; Willow Springs Rd. (104th Av), between 95th St and 107th St5638TURTLEHEAD LAKE/PONDSPalos Heights; Harlem Ave., south of 135th St57                                                                                                                                                                                                                     | 21 | MIDLOTHIAN RESERVOIR   | Oak Forest; 167th St., west of Cicero Ave                                           | 36    |
| 24PENNY ROAD PONDBarrington Hills; Penny Rd., west of Old Sutton Rd3925POGIE LAKEOak Forest, 159th St. east of Cicero Avenue, in the Oak Forest Heritage Preserves*26POTAWATOMI PONDWheeling; Dundee Rd., east of Milwaukee Ave4027POWDERHORN LAKEChicago; Brainard Ave., east of Burnham Ave4128ROLLING KNOLLS PONDElgin; Rohrssen Rd. south of Route 58*29SAG QUARRIES EAST/WESTLemont; Route-83 and Archer Ave., at 111th St42-4330SAGANASHKEE SLOUGHPalos Hills; Willow Springs Rd. (104th Ave.) and 107th St44-4531SAUK LAKEChicago Heights; north of Sauk Trail Rd., west of Euclid Ave., and south of 26th St4632SCHILLER PONDGlencoe/Winnetka; Forestway Dr. b/w Willow & Dundee Rds, E of Edens Exp. (I-94)48-5234TAMPIER LAKEPalos Park; 131st St. between Wolf & Will-Cook Roads54-5535THATCHER PONDRiver Forest; Chicago Ave, west of Thatcher Ave*36TRYNER'S PONDTinley Park; Central Ave, south of 175th St5337TUMA LAKEWillow Springs; Willow Springs Rd. (104th Av), between 95th St and 107th St5638TURTLEHEAD LAKE/PONDSPalos Heights; Harlem Ave., south of 135th St57                                                                                                                                                                                                                                                                                                                                                                                | 22 | O'MALLEY PONDS         | Sauk Village; Sauk Trail Rd., west of Burnham Ave                                   | 37    |
| 25POGIE LAKEOak Forest, 159th St. east of Cicero Avenue, in the Oak Forest Heritage Preserves*26POTAWATOMI PONDWheeling; Dundee Rd., east of Milwaukee Ave4027POWDERHORN LAKEChicago; Brainard Ave., east of Burnham Ave4128ROLLING KNOLLS PONDElgin; Rohrssen Rd. south of Route 58*29SAG QUARRIES EAST/WESTLemont; Route-83 and Archer Ave., at 111th St42-4330SAGANASHKEE SLOUGHPalos Hills; Willow Springs Rd. (104th Ave.) and 107th St44-4531SAUK LAKEChicago Heights; north of Sauk Trail Rd., west of Euclid Ave., and south of 26th St4632SCHILLER PONDSchiller Park; Irving Park Rd., west of Cumberland Ave4733SKOKIE LAGOONSGlencoe/Winnetka; Forestway Dr. b/w Willow & Dundee Rds, E of Edens Exp. (I-94)48-5234TAMPIER LAKEPalos Park; 131st St. between Wolf & Will-Cook Roads54-5535THATCHER PONDRiver Forest; Chicago Ave, west of Thatcher Ave*36TRYNER'S PONDTinley Park; Central Ave, south of 175th St5337TUMA LAKEWillow Springs; Willow Springs Rd. (104th Av), between 95th St and 107th St5638TURTLEHEAD LAKE/PONDSPalos Heights; Harlem Ave., south of 135th St57                                                                                                                                                                                                                                                                                                                                                                             | 23 | PAPOOSE LAKE           | Palos Park; McCarthy Rd. (123rd St.), west of LaGrange Rd (U.S. 45)                 | 38    |
| 26POTAWATOMI PONDWheeling; Dundee Rd., east of Milwaukee Ave4027POWDERHORN LAKEChicago; Brainard Ave., east of Burnham Ave4128ROLLING KNOLLS PONDElgin; Rohrssen Rd. south of Route 58*29SAG QUARRIES EAST/WESTLemont; Route-83 and Archer Ave., at 111th St42-4330SAGANASHKEE SLOUGHPalos Hills; Willow Springs Rd. (104th Ave.) and 107th St44<-45                                                                                                                                                                                                                                                                                                                                                                                                                                                                                                                                                                                                                                                                                                                                                                                                                                                                                                                                                                                                                                                                                                                     | 24 | PENNY ROAD POND        | Barrington Hills; Penny Rd., west of Old Sutton Rd                                  | 39    |
| 27POWDERHORN LAKEChicago; Brainard Ave., east of Burnham Ave4128ROLLING KNOLLS PONDElgin; Rohrssen Rd. south of Route 58*29SAG QUARRIES EAST/WESTLemont; Route-83 and Archer Ave., at 111th St42-4330SAGANASHKEE SLOUGHPalos Hills; Willow Springs Rd. (104th Ave.) and 107th St44-4531SAUK LAKEChicago Heights; north of Sauk Trail Rd., west of Euclid Ave., and south of 26th St4632SCHILLER PONDSchiller Park; Irving Park Rd., west of Cumberland Ave4733SKOKIE LAGOONSGlencoe/Winnetka; Forestway Dr. b/w Willow & Dundee Rds, E of Edens Exp. (I-94)48-5234TAMPIER LAKEPalos Park; 131st St. between Wolf & Will-Cook Roads54-5535THATCHER PONDRiver Forest; Chicago Ave, west of Thatcher Ave*36TRYNER'S PONDTinley Park; Central Ave, south of 175th St5337TUMA LAKEWillow Springs; Willow Springs Rd. (104th Av), between 95th St and 107th St5638TURTLEHEAD LAKE/PONDSPalos Heights; Harlem Ave., south of 135th St57                                                                                                                                                                                                                                                                                                                                                                                                                                                                                                                                         | 25 | POGIE LAKE             | Oak Forest, 159th St. east of Cicero Avenue, in the Oak Forest Heritage Preserves   | *     |
| 28ROLLING KNOLLS PONDElgin; Rohrssen Rd. south of Route 58*29SAG QUARRIES EAST/WESTLemont; Route-83 and Archer Ave., at 111th St42-4330SAGANASHKEE SLOUGHPalos Hills; Willow Springs Rd. (104th Ave.) and 107th St44-4531SAUK LAKEChicago Heights; north of Sauk Trail Rd., west of Euclid Ave., and south of 26th St4632SCHILLER PONDSchiller Park; Irving Park Rd., west of Cumberland Ave4733SKOKIE LAGOONSGlencoe/Winnetka; Forestway Dr. b/w Willow & Dundee Rds, E of Edens Exp. (I-94)48-5234TAMPIER LAKEPalos Park; 131st St. between Wolf & Will-Cook Roads54-5535THATCHER PONDRiver Forest; Chicago Ave, west of Thatcher Ave*36TRYNER'S PONDTinley Park; Central Ave, south of 175th St5337TUMA LAKEWillow Springs; Willow Springs Rd. (104th Av), between 95th St and 107th St5638TURTLEHEAD LAKE/PONDSPalos Heights; Harlem Ave., south of 135th St57                                                                                                                                                                                                                                                                                                                                                                                                                                                                                                                                                                                                       | 26 | POTAWATOMI POND        | Wheeling; Dundee Rd., east of Milwaukee Ave                                         | 40    |
| 29SAG QUARRIES EAST/WESTLemont; Route-83 and Archer Ave., at 111th St42-4330SAGANASHKEE SLOUGHPalos Hills; Willow Springs Rd. (104th Ave.) and 107th St44-4531SAUK LAKEChicago Heights; north of Sauk Trail Rd., west of Euclid Ave., and south of 26th St4632SCHILLER PONDSchiller Park; Irving Park Rd., west of Cumberland Ave4733SKOKIE LAGOONSGlencoe/Winnetka; Forestway Dr. b/w Willow & Dundee Rds, E of Edens Exp. (I-94)48-5234TAMPIER LAKEPalos Park; 131st St. between Wolf & Will-Cook Roads54-5535THATCHER PONDRiver Forest; Chicago Ave, west of Thatcher Ave*36TRYNER'S PONDTinley Park; Central Ave, south of 175th St5337TUMA LAKEWillow Springs; Willow Springs Rd. (104th Av), between 95th St and 107th St5638TURTLEHEAD LAKE/PONDSPalos Heights; Harlem Ave., south of 135th St57                                                                                                                                                                                                                                                                                                                                                                                                                                                                                                                                                                                                                                                                  | 27 | POWDERHORN LAKE        | Chicago; Brainard Ave., east of Burnham Ave                                         | 41    |
| 30SAGANASHKEE SLOUGHPalos Hills; Willow Springs Rd. (104th Ave.) and 107th St44-4531SAUK LAKEChicago Heights; north of Sauk Trail Rd., west of Euclid Ave., and south of 26th St4632SCHILLER PONDSchiller Park; Irving Park Rd., west of Cumberland Ave4733SKOKIE LAGOONSGlencoe/Winnetka; Forestway Dr. b/w Willow & Dundee Rds, E of Edens Exp. (I-94)48-5234TAMPIER LAKEPalos Park; 131st St. between Wolf & Will-Cook Roads54-5535THATCHER PONDRiver Forest; Chicago Ave, west of Thatcher Ave*36TRYNER'S PONDTinley Park; Central Ave, south of 175th St5337TUMA LAKEWillow Springs; Willow Springs Rd. (104th Av), between 95th St and 107th St5638TURTLEHEAD LAKE/PONDSPalos Heights; Harlem Ave., south of 135th St57                                                                                                                                                                                                                                                                                                                                                                                                                                                                                                                                                                                                                                                                                                                                            | 28 | ROLLING KNOLLS POND    | Elgin; Rohrssen Rd. south of Route 58                                               | *     |
| 31SAUK LAKEChicago Heights; north of Sauk Trail Rd., west of Euclid Ave., and south of 26th St4632SCHILLER PONDSchiller Park; Irving Park Rd., west of Cumberland Ave4733SKOKIE LAGOONSGlencoe/Winnetka; Forestway Dr. b/w Willow & Dundee Rds, E of Edens Exp. (I-94)48-5234TAMPIER LAKEPalos Park; 131st St. between Wolf & Will-Cook Roads54-5535THATCHER PONDRiver Forest; Chicago Ave, west of Thatcher Ave*36TRYNER'S PONDTinley Park; Central Ave, south of 175th St5337TUMA LAKEWillow Springs; Willow Springs Rd. (104th Av), between 95th St and 107th St5638TURTLEHEAD LAKE/PONDSPalos Heights; Harlem Ave., south of 135th St57                                                                                                                                                                                                                                                                                                                                                                                                                                                                                                                                                                                                                                                                                                                                                                                                                              | 29 | SAG QUARRIES EAST/WEST | Lemont; Route-83 and Archer Ave., at 111th St                                       | 42-43 |
| 32SCHILLER PONDSchiller Park; Irving Park Rd., west of Cumberland Ave4733SKOKIE LAGOONSGlencoe/Winnetka; Forestway Dr. b/w Willow & Dundee Rds, E of Edens Exp. (I-94)48-5234TAMPIER LAKEPalos Park; 131st St. between Wolf & Will-Cook Roads54-5535THATCHER PONDRiver Forest; Chicago Ave, west of Thatcher Ave*36TRYNER'S PONDTinley Park; Central Ave, south of 175th St5337TUMA LAKEWillow Springs; Willow Springs Rd. (104th Av), between 95th St and 107th St5638TURTLEHEAD LAKE/PONDSPalos Heights; Harlem Ave., south of 135th St57                                                                                                                                                                                                                                                                                                                                                                                                                                                                                                                                                                                                                                                                                                                                                                                                                                                                                                                              | 30 | SAGANASHKEE SLOUGH     | Palos Hills; Willow Springs Rd. (104th Ave.) and 107th St                           | 44-45 |
| 33SKOKIE LAGOONSGlencoe/Winnetka; Forestway Dr. b/w Willow & Dundee Rds, E of Edens Exp. (I-94)48–5234TAMPIER LAKEPalos Park; 131st St. between Wolf & Will-Cook Roads54–5535THATCHER PONDRiver Forest; Chicago Ave, west of Thatcher Ave*36TRYNER'S PONDTinley Park; Central Ave, south of 175th St5337TUMA LAKEWillow Springs; Willow Springs Rd. (104th Av), between 95th St and 107th St5638TURTLEHEAD LAKE/PONDSPalos Heights; Harlem Ave., south of 135th St57                                                                                                                                                                                                                                                                                                                                                                                                                                                                                                                                                                                                                                                                                                                                                                                                                                                                                                                                                                                                     | 31 | SAUK LAKE              | Chicago Heights; north of Sauk Trail Rd., west of Euclid Ave., and south of 26th St | 46    |
| 34TAMPIER LAKEPalos Park; 131st St. between Wolf & Will-Cook Roads54-5535THATCHER PONDRiver Forest; Chicago Ave, west of Thatcher Ave*36TRYNER'S PONDTinley Park; Central Ave, south of 175th St5337TUMA LAKEWillow Springs; Willow Springs Rd. (104th Av), between 95th St and 107th St5638TURTLEHEAD LAKE/PONDSPalos Heights; Harlem Ave., south of 135th St57                                                                                                                                                                                                                                                                                                                                                                                                                                                                                                                                                                                                                                                                                                                                                                                                                                                                                                                                                                                                                                                                                                         | 32 | SCHILLER POND          | Schiller Park; Irving Park Rd., west of Cumberland Ave                              | 47    |
| 35THATCHER PONDRiver Forest; Chicago Ave, west of Thatcher Ave*36TRYNER'S PONDTinley Park; Central Ave, south of 175th St5337TUMA LAKEWillow Springs; Willow Springs Rd. (104th Av), between 95th St and 107th St5638TURTLEHEAD LAKE/PONDSPalos Heights; Harlem Ave., south of 135th St57                                                                                                                                                                                                                                                                                                                                                                                                                                                                                                                                                                                                                                                                                                                                                                                                                                                                                                                                                                                                                                                                                                                                                                                | 33 | SKOKIE LAGOONS         | Glencoe/Winnetka; Forestway Dr. b/w Willow & Dundee Rds, E of Edens Exp. (I-94)     | 48-52 |
| 36TRYNER'S PONDTinley Park; Central Ave, south of 175th St5337TUMA LAKEWillow Springs; Willow Springs Rd. (104th Av), between 95th St and 107th St5638TURTLEHEAD LAKE/PONDSPalos Heights; Harlem Ave., south of 135th St57                                                                                                                                                                                                                                                                                                                                                                                                                                                                                                                                                                                                                                                                                                                                                                                                                                                                                                                                                                                                                                                                                                                                                                                                                                               | 34 | TAMPIER LAKE           | Palos Park; 131st St. between Wolf & Will-Cook Roads                                | 54-55 |
| 37TUMA LAKEWillow Springs; Willow Springs Rd. (104th Av), between 95th St and 107th St5638TURTLEHEAD LAKE/PONDSPalos Heights; Harlem Ave., south of 135th St57                                                                                                                                                                                                                                                                                                                                                                                                                                                                                                                                                                                                                                                                                                                                                                                                                                                                                                                                                                                                                                                                                                                                                                                                                                                                                                           | 35 | THATCHER POND          | River Forest; Chicago Ave, west of Thatcher Ave                                     | *     |
| 38       TURTLEHEAD LAKE/PONDS       Palos Heights; Harlem Ave., south of 135th St       57                                                                                                                                                                                                                                                                                                                                                                                                                                                                                                                                                                                                                                                                                                                                                                                                                                                                                                                                                                                                                                                                                                                                                                                                                                                                                                                                                                              | 36 | TRYNER'S POND          | Tinley Park; Central Ave, south of 175th St                                         | 53    |
|                                                                                                                                                                                                                                                                                                                                                                                                                                                                                                                                                                                                                                                                                                                                                                                                                                                                                                                                                                                                                                                                                                                                                                                                                                                                                                                                                                                                                                                                          | 37 | TUMA LAKE              | Willow Springs; Willow Springs Rd. (104th Av), between 95th St and 107th St         | 56    |
| 39WAMPUM LAKEThornton; Thornton-Lansing Rd., 1½ mile west of Torrence Ave58                                                                                                                                                                                                                                                                                                                                                                                                                                                                                                                                                                                                                                                                                                                                                                                                                                                                                                                                                                                                                                                                                                                                                                                                                                                                                                                                                                                              | 38 | TURTLEHEAD LAKE/PONDS  | Palos Heights; Harlem Ave., south of 135th St                                       | 57    |
|                                                                                                                                                                                                                                                                                                                                                                                                                                                                                                                                                                                                                                                                                                                                                                                                                                                                                                                                                                                                                                                                                                                                                                                                                                                                                                                                                                                                                                                                          | 39 | WAMPUM LAKE            | Thornton; Thornton-Lansing Rd., $1\frac{1}{2}$ mile west of Torrence Ave            | 58    |