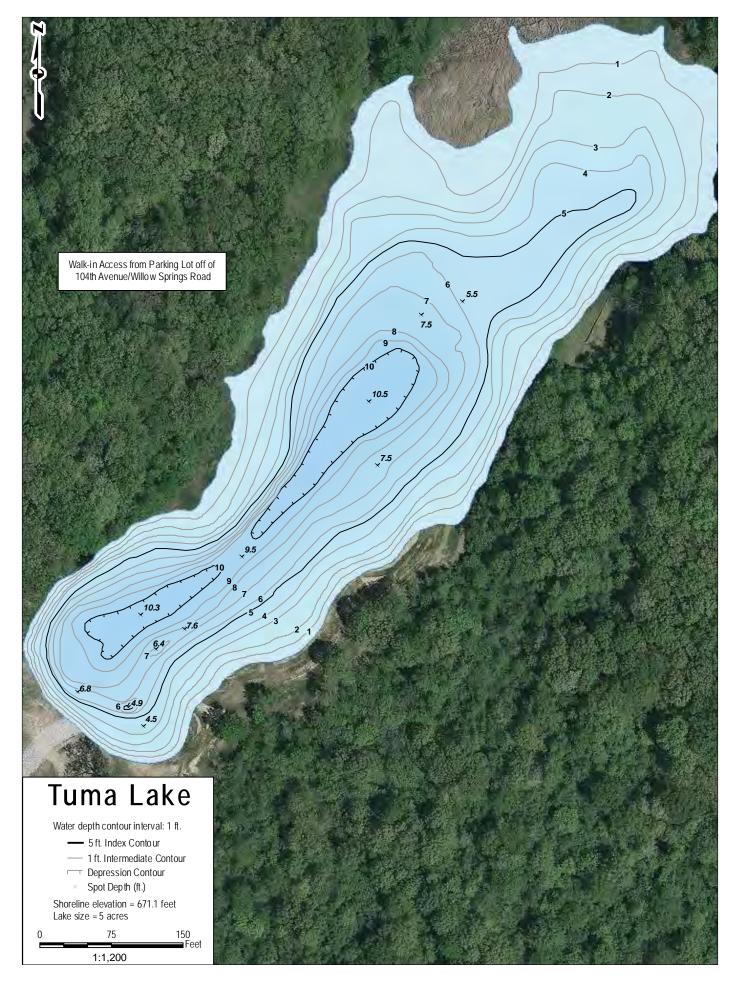

N

Spring and Fall inland Trout Program Opens 1st Saturday in April and 3rd Saturday in October

| Jose's Pond         Water depth contour interval: 1 ft.         5 ft. Index Contour         1 ft. Intermediate Contour         Depression Contour         Spot Dep th (ft.)         Shoreline elevation = 663.8 feet<br>Lake size = 6 acres         0       50       100       150<br>Feet         1:1,200 |
|------------------------------------------------------------------------------------------------------------------------------------------------------------------------------------------------------------------------------------------------------------------------------------------------------------|