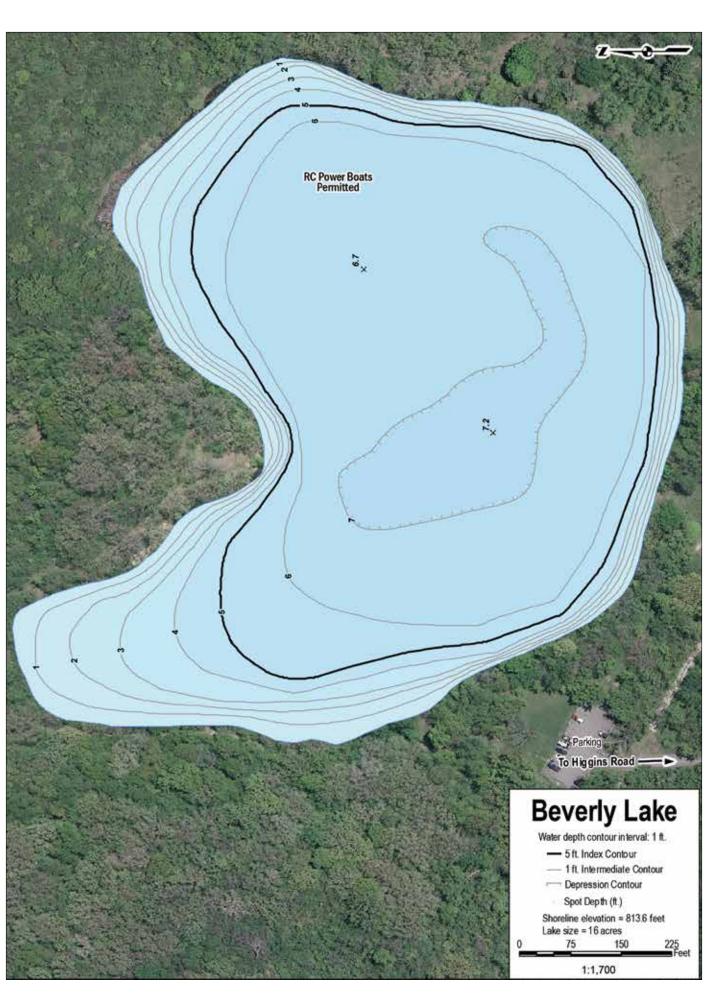

# Map Index of the Designated Fishing Lakes Forest Preserves of Cook County

| 1         ARROWHEAD LAKE         Palos Heights; 135th St, east of Harlem Ave         9           2         AXEHEAD LAKE         Park Ridge; Touhy Ave., east of River Rd. and the Tri-State Tollway (I-294)         10           3         BARRINGTON RD POND         Hoffman Estates; Barrington Rd, south of Higgins Rd         11           4         BECK LAKE         Des Phines; Central Rd, Detween River Rd and the Tri-State Tollway (I-294)         13           6         BELLEX LAKE         Park Ridge; Busse Higgins Rd, west of Beverty Rd         15           7         BEVERLY LAKE         Hoffman Estates; Higgins Rd, seat of Beverty Rd         16           9         BODE LAKES         Hoffman Estates; Bode Rd, a south of GR Rd         16           9         BODE LAKES         Hoffman Estates; Bode Rd, a south of Sth St         19           11         BUSSE RESERVOIR         Elk Grove Village; Higgins Rd, east of RT-53/-290         20-25           12         CERMAK QUARRY         Lyons; Oglidan Av, & mile west of Hafma Ave         26           13         DEER GROVE LAKE         Palatine; Quentin Rd, north of Dundee Rd (in Deer Grove Preserve West)         *           14         FLATFOOT LAKE         Chicago; entrance from eastbouid 194, south of 150th St.         30           15         GREEN LAKE         Calumet City, north of 159th St. east of Torence                                                 | #  | LAKE                   | LOCATION                                                                            | PAGE  |
|--------------------------------------------------------------------------------------------------------------------------------------------------------------------------------------------------------------------------------------------------------------------------------------------------------------------------------------------------------------------------------------------------------------------------------------------------------------------------------------------------------------------------------------------------------------------------------------------------------------------------------------------------------------------------------------------------------------------------------------------------------------------------------------------------------------------------------------------------------------------------------------------------------------------------------------------------------------------------------------------------------------------------------------------------------------------------------------------------------------------------------------------------------------------------------------------------------------------------------------------------------------------------------------------------------------------------------------------------------------------------------------------------------------------------------------------------------------------------|----|------------------------|-------------------------------------------------------------------------------------|-------|
| 2         AXEHEAD LAKE         Park Ridge; Touthy Ave., east of River Rd. and the Ti-State Tollway (I-294)         10           3         BARRINGTON RD POND         Hoffman Estates; Barrington Rd, south of Higgins Rd         11           4         BECK LAKE         Des Plaines; Central Rd, between River Rd and the Ti-State Tollway (I-294)         12           5         BELLEAU LAKE         Des Riding; Busse Highway, west of the Ti-State Tollway (I-294)         13           6         BELLY DEEP SLOUGH         Palos Hills; LaGrange Rd (U.S. Route 45), 1/2 mile south of 95th St         14           7         BEVERLY LAKE         Hoffman Estates; Bod Rd Rd, and the States Toldway (I-294)         15           8         BIG BEND LAKE         Des Plaines; East River Rd, south of 061 Rd         17-18           9         BODE LAKES         Hoffman Estates; Bod Rd Rd, 1 mile west of Barrington Rd         17-18           10         BULLFROG LAKE         Willow Springs; Wolf Rd, south of 95th St         19           11         BUSSE RESERVOIR         Elk Grove Vilage; Higgins Rd, east of RT-53/L290         20-25           12         CERMAK QUARRY         Lyons; Ogden Av, ½ mile west of Harlem Ave         28           14         FLATFOOT LAKE         Chicago; entrance from eastbound 1-94, south of 130th St. (in Beaubien Woods)         27           15         GREEN LAKE                                       |    | ARROWHEAD LAKE         | Palos Heights; 135th St, east of Harlem Ave                                         | 9     |
| 3         BARRINGTON RD POND         Hoffman Estates; Barrington Rd, south of Higgins Rd         11           4         BECK LAKE         Des Plaines; Central Rd, between River Rd and the Th-State Tollway (I-294)         12           5         BELLEAU LAKE         Park Ridge; Busse Highway, west of the Th-State Tollway (I-294)         13           6         BELLY DEEP SLOUGH         Palos Hills; LaGrange Rd (U.S. Route 45), 1/2 mile south of 95th St         14           7         BEVERTY LAKE         Hoffman Estates; Higgins Rd, west of Barrington Rd         17-18           80         BODE LAKES         Hoffman Estates; Higgins Rd, east of RF-37/L290         20-25           10         BULLFROG LAKE         Willow Springs; Wolf Rd, south of 95th St         14           11         BUSSE RESERVOIR         Elic Grove Village; Higgins Rd, east of RF-37/L290         20-25           12         CERMAK QUARRY         Lyons; Ogden Av, ½ mile west of Harlem Ave         26           13         DEER GROVE LAKE         Palatine; Quentin Rd, north of Dundee Rd (In Deer Grove Preserve West)         *           14         FLATFOOT LAKE         Chicago; entrance from eastbound 1-94, south of 130th St. (in Beaubien Woods)         27           15         GREEN LAKE         Calumet City; north of 151th St. east of Torrence Ave         28           16         HORSETAIL LAKE <td></td> <td></td> <td></td> <td>10</td> |    |                        |                                                                                     | 10    |
| 4         BECK LAKE         Des Plaines; Central RJ, between River Rd and the Tir-State Tollway (I-294)         12           5         BELLEAU LAKE         Park Ridge; Busse Highway, west of the Tir-State Tollway (I-294)         13           6         BELLY DEEP SLOUGH         Palos Hills; LaGrange Rd (U.S. Route 45), 1/2 mile south of 95th St         14           7         BEVERVL LAKE         Hoffman Estates; Hagins Rd, west of Berwing Rd         15           8         BIG BEND LAKE         Des Plaines; East River Rd, south of Golf Rd         16           9         BODE LAKES         Hoffman Estates; Bode Rd, 1 mile west of Barrington Rd         17-18           10         BULLFROG LAKE         Willow Springs; Wolf Rd, south of 55h St         19           11         BUSSE RESERVOIR         Elk Grove Vilage; Higgins Rd, east of RT-53/L-290         20-25           12         CERMAK QUARRY         Lyons; Ogden Av, ½ mile west of Hartem Ave         26           13         DEER GROVE LAKE         Palos Park; Willow Springs Rd, 104th Ave.), north of 130th St. (in Baublen Woods)         27           15         GREEN LAKE         Calumet City; north of 159th St, east of Torence Ave         28           16         HORSETAIL LAKE         Palos Park; Willow Springs; Will Make, Jonth of 67th St         30           18         JOE'S POND         Willow Spring                                                |    |                        |                                                                                     |       |
| 5       BELLEAU LAKE       Park Ridge; Busse Highway, west of the Tin-State Tollway (I-294)       1.3         6       BELLY DEEP SLOUGH       Palos Hills; LaGrange Rd (U.S. Route 45), 1/2 mile south of 95th St       1.4         7       BEVERLY LAKE       Hoftman Estates; Higgins Rd, west of Bevrity Rd       1.5         8       BIG BEND LAKE       Des Plaines; East River Rd, south of Golf Rd       1.6         9       BODE LAKES       Hoftman Estates; Bode Rd, I mile west of Barrington Rd       1.7-1.8         10       BULLFROG LAKE       Willow Springs; Wolf Rd, south of 95th St       1.9         11       BUSSE RESERVOIR       Elk Grove Village; Higgins Rd, east of RT-53/t-290       20-25         12       CERMAK QUARRY       Lyon; Ogden Av, ½ mile west of Harlem Ave       26         13       DEER GROVE LAKE       Palatine; Quentin Rd, north of Dundee Rd (in Deer Grove Preserve West)       *         14       FLATFOOT LAKE       Calumet City; north of 159th St, east of Torrence Ave       28         16       HORSETAIL LAKE       Palos Park; Willow Springs; Will Wow Springs Rd (104th Ave.), north of McCarthy Rd       29         17       IDA LAKE       Countryside; LaGrange Rd, (104th Ave.), 1 mile south of 95th St       31         19       MAPLE LAKE       Willow Springs; Will Wow Springs Rd (104th Ave.), 1 mile south of 95th St                                                                        |    |                        |                                                                                     |       |
| 6BELLY DEEP SLOUGHPalos Hilis; LaGrange Rd (U.S. Route 45), 1/2 mile south of 95th St147BEVERLY LAKEHoffman Estates; Higgins Rd, west of Beverly Rd158BIG BEND LAKEDes Plaines; East River Rd, south of 6olf Rd169BODE LAKESHoffman Estates; Bode Rd, 1 mile west of Barrington Rd17-1810BULLFROG LAKEWillow Springs; Wolf Rd, south of 95th St1911BUSSE RESERVOIRElk Grove Village; Higgins Rd, east of RT-53/I-29020-2512CERMAK QUARRYLyons; Ogden Av, ½ mile west of Harlem Ave2613DEER GROVE LAKEPalatine; Quentin Rd, north of Dundee Rd (in Deer Grove Preserve West)*14FLATFOOT LAKEChicago; entrance from eastbound I-94, south of 130th St. (in Beaubien Woods)2715GREEN LAKECalumet City; north of 159th St, east of Torence Ave2816HORSETAIL LAKEPalos Park; Willow Springs; Willow Springs; Rd. (104th Ave.), north of McCarthy Rd2917IDA LAKECountryside; LaGrange Rd. (U.S. 45), north of 67th St3018JOE'S PONDWillow Springs; Wolf Rd. and 95th St3120MCGINTY SLOUGHLemont; north of 131st St, west of Will-Cook Rd3521MIDLOTHIAN RESERVOIROak Forest; 157th St., west of Cicero Ave3622O'MALLEY PONDSSauk Village; Sauk Trail Rd, west of Glaring Rd (U.S. 45), west of LaGrange Rd (U.S. 45)3824PENNY ROAD PONDBarrington Hills; Penny Rd, west of Idarinage Rd (U.S. 45)3825POGIE LAKE                                                                                                                                                                 |    |                        |                                                                                     |       |
| 7BEVERLY LAKEHoffman Estates; Higgins Rd, west of Beverly Rd158BIG BEND LAKEDes Plaines; East River Rd, south of Golf Rd169BODE LAKESHoffman Estates; Bode Rd, 1 mile west of Barrington Rd17-1810BULLFROG LAKEWillow Springs; Wolf Rd, south of 95th St1911BUSSE RESERVOIRElk Grove Village; Higgins Rd, east of RT-53/1-29020-2512CERMAK QUARRYLyons; Ogden Av, ½ mile west of Harlem Ave2613DEER GROVE LAKEPalatine; Quentin Rd, north of Dundee Rd (in Deer Grove Preserve West)*14FLATFOOT LAKEChicago; entrance from eastbound I-94, south of 130th St. (in Beaubien Woods)2715GREEN LAKECalumet City; north of 159th St, east of Torrence Ave2816HORSETAIL LAKEPalos Park; Willow Springs Rd. (104th Ave.), north of McCarthy Rd2917IDA LAKECountryside; LaGrange Rd. (U.S. 45), north of 67th St3018JOE'S PONDWillow Springs; Wolf Rd. and 95th St3119MAPLE LAKEWillow Springs; Wolf Rd. and 95th St3620O'MALLEY PONDSSauk Village; Sauk Trail Rd., west of Burnham Ave3723PAPOOSE LAKEPalos Park; McCarthy Rd. (123rd St.), west of LaGrange Rd (U.S. 45)3824PENNY ROAD PONDBarington Hills; Penny Rd., west of Guroham Ave4027POWDERHORN LAKEOnk Forest, 159th St. east of Gicen Avenue, in the 0ak Forest Heritage Preserves*28POGIE LAKEOak Forest, 159th St. east of Gicen Avenue,                                                                                                                                                                          |    |                        |                                                                                     |       |
| 8         BIG BEND LAKE         Des Plaines; East River Rd, south of Golf Rd         16           9         BODE LAKES         Hoffman Estates; Bode Rd, 1 mile west of Barrington Rd         17-18           10         BULLFROG LAKE         Willow Springs; Wolf Rd, south of 95th St         19           11         BUSSE RESERVOIR         Elk Grove Village; Higgins Rd, east of RT-53/L-290         20-25           12         CERMAK QUARRY         Lyons; Ogden Av, ½ mile west of Harlem Ave         26           13         DEER GROVE LAKE         Palatine; Quentin Rd, north of Dundee Rd (in Deer Grove Preserve West)         *           14         FLATFOOT LAKE         Chicago; entrance from eastbound I-94, south of 130th St. (in Beaubien Woods)         27           15         GREEN LAKE         Calumet City; north of 159th St, east of Torrence Ave         28           16         HORSETAIL LAKE         Countryside; LaGrange Rd. (U.S. 45), north of McCarthy Rd         29           17         IDA LAKE         Countryside; LaGrange Rd. (U.S. 45), north of 95th St         31           19         MAPLE LAKE         Willow Springs; Will Rd. and 95th St         34           20         MCGINTY SLOUGH         Lernont; north of 131st St, west of Cicero Ave         36           21         MIDLOTHIAN RESERVOIR         Oak Forest; 167th St., west of Cicero Ave                                                          |    |                        |                                                                                     |       |
| 9BODE LAKESHoffman Estates; Bode Rd, 1 mile west of Barrington Rd17-1810BULLFROG LAKEWillow Springs; Wolf Rd, south of 95th St1911BUSSE RESERVOIRElk Grove Village; Higgins Rd, east of RT-53/1-29020-2512CERMAK QUARRYLyons; Ogden Av, ½ mile west of Harlen Ave2613DEER GROVE LAKEPalatine; Quentin Rd, north of Dundee Rd (in Deer Grove Preserve West)*14FLATFOOT LAKEChicago; entrance from eastbound 1-94, south of 130th St. (in Beaubien Woods)2715GREEN LAKECalumet City; north of 159th St, east of Torrence Ave2816HORSETAIL LAKEPalos Park; Willow Springs Rd. (104th Ave.), north of McCarthy Rd2917IDA LAKECountryside; LaGrange Rd. (U.S. 45), north of 67th St3018JOE'S PONDWillow Springs; Willow Springs Rd (104th Ave.), 1 mile south of 95th St3119MAPLE LAKEWillow Springs; Wolf Rd. and 95th St3420MCGINTY SLOUGHLemont; north of 131st St, west of Will-Cook Rd3521MIDLOTHIAN RESERVOIROak Forest; 167th St., west of Gloro Ave3622O'MALLEY PONDSSauk Yillage; Sauk Trail Rd., west of JGrange Rd (U.S. 45)3824PENNY ROAD PONDBarrington Hillis; Penny Rd., west of Old Sutton Rd3925POGIE LAKEPalos Park; McCarthy Rd. (123rd St.), west of LaGrange Rd (U.S. 45)3826POTAWATOMI PONDWheeling. Dundee Rd., east of Burnham Ave4128ROLLING KNOLLS PONDElgin; Rohrssen Rd.                                                                                                                                                                          |    |                        |                                                                                     |       |
| 10BULLFROG LAKEWillow Springs; Wolf Rd, south of 95th St1911BUSSE RESERVOIRElk Grove Village; Higgins Rd, east of RT-53/I-29020-2512CERMAK QUARRYLyons; Ogden Av, ½ mile west of Harlem Ave2613DEER GROVE LAKEPalatine; Quentin Rd, north of Dundee Rd (in Deer Grove Preserve West)*14FLATFOOT LAKEChicago; entrance from eastbound I-94, south of 130th St. (in Beaubien Woods)2715GREEN LAKECalumet City; north of 159th St, east of Torrence Ave2816HORSETAIL LAKEPalos Park; Willow Springs Rd. (104th Ave.), north of McCarthy Rd2917IDA LAKECountryside; LaGrange Rd. (U.S. 45), north of 67th St3018JOE'S PONDWillow Springs; Will Wa Springs Rd (104th Ave.), 1 mile south of 95th St3119MAPLE LAKEWillow Springs; Wolf Rd. and 95th St3620O'MALLEY PONDSSauk Village; Sauk Trail Rd., west of Will-Cook Rd3521MIDLOTHIAN RESERVOIROak Forest; 167th St., west of Gleoro Ave3723PAPOOSE LAKEPalos Park; McCarthy Rd. (123 dt St.), west of LaGrange Rd (U.S. 45)3824PEINY ROAD PONDBarrington Hills; Penny Rd., west of Old Sutton Rd3925POGIE LAKEOak Forest; 159th St. east of Gleoro Avenue, in the Oak Forest Heritage Preserves*26POTAWATOMI PONDWheeling; Dundee Rd., east of Milwakkee Ave4027POWDERHORN LAKEChicago, Brainard Ave., east of Glumcharda Ave., and south of 26th St42-4330 <td< td=""><td>9</td><td>BODE LAKES</td><td></td><td></td></td<>                                                                                               | 9  | BODE LAKES             |                                                                                     |       |
| 11BUSSE RESERVOIRElk Grove Village; Higgins Rd, east of RT-53/I-29020-2512CERMAK QUARRYLyons; Ogden Av, ½ mile west of Harlem Ave2613DEER GROVE LAKEPalatine; Quentin Rd, north of Dundee Rd (in Deer Grove Preserve West)*14FLATFOOT LAKEChicago; entrance from eastbound I-94, south of 130th St (in Beaubien Woods)2715GREEN LAKECalumet City; north of 159th St, east of Torrence Ave2816HORSETAIL LAKEPalos Park; Willow Springs Rd. (104th Ave.), north of McCarthy Rd2917IDA LAKECountryside; LaGrange Rd. (U.S. 45), north of McCarthy Rd3018JOE'S PONDWillow Springs; Willow Springs Rd (104th Ave.), 1 mile south of 95th St3119MAPLE LAKEWillow Springs; Wolf Rd. and 95th St3420MCGINTY SLOUGHLemont; north of 131st St, west of Will-Cook Rd3521MIDLOTHIAN RESERVOIROak Forest; 167th St, west of Gicero Ave3622O'MALLEY PONDSSauk Village; Sauk Trail Rd., west of Idarange Rd (U.S. 45)3824PEINY ROAD PONDBarrington Hills; Penny Rd., west of Idarange Rd (U.S. 45)3825POGIE LAKEOak Forest, 159th St. east of Cicero Avenue, in the Oak Forest Heritage Preserves*26POTAWATOMI PONDWheeling; Dundee Rd., east of Milwaukee Ave4027POWDERHORN LAKEChicago, Brainard Ave., east of Giurb Ave., and 107th St44-4533SAGANASHKEE SLOUGHPalos Hills; Willow Springs Rd. (104th Ave.) and 107th St44-45                                                                                                                                                        |    |                        | -                                                                                   |       |
| 12CERMAK QUARRYLyons; Ogden Av, ½ mile west of Harlem Ave2613DEER GROVE LAKEPalatine; Quentin Rd, north of Dundee Rd (in Deer Grove Preserve West)*14FLATFOOT LAKEChicago; entrance from eastbound I-94, south of 130th St. (in Beaubien Woods)2715GREEN LAKECalumet City; north of 159th St, east of Torence Ave2816HORSETAIL LAKEPalos Park; Willow Springs Rd. (104th Ave.), north of McCarthy Rd2917IDA LAKECountryside; LaGrange Rd. (U.S. 45), north of 67th St3018JOE'S PONDWillow Springs; Willow Springs Rd (104th Ave.), 1 mile south of 95th St3120MCGINTY SLOUGHLemont; north of 131st St, west of Will-Cook Rd3521MIDLOTHIAN RESERVOIROak Forest; 167th St., west of Cicero Ave3622O'MALLEY PONDSSauk Village; Sauk Trail Rd., west of IdG Sutton Rd3925PAPOOSE LAKEPalos Park; McCarthy Rd. (123rd St.), west of LaGrange Rd (U.S. 45)3826POTAWATOMI PONDBarrington Hills; Penny Rd., east of Milwaukee Ave4027POWDERHORN LAKEChicago; Brainard Ave., east of Burnham Ave4128ROLLING KNOLLS PONDEigin; Rohrsen Rd. south of Route S8*29SAG QUARRIES EAST/WESTLemont; Route-83 and Archer Ave., at 111th St42-4330SAGANASHKEE SLOUGHPalos Hills; Willow Springs Rd. (104th Ave.) and 107th St44-4531SAUK LAKEChicago Heights; north of Sauk Trail Rd., west of Euclid Ave., and south of 26th St4632                                                                                                                                                        | 11 | BUSSE RESERVOIR        |                                                                                     | 20-25 |
| 120Detext dirict E bittleFludinet, Quintin Ni, Holin of Educe for (III) Educe frieds)14FLATFOOT LAKEChicago; entrance from eastbound I-94, south of 130th St. (in Beaubien Woods)2715GREEN LAKECalumet City; north of 159th St, east of Torrence Ave2816HORSETAIL LAKEPalos Park; Willow Springs Rd. (104th Ave.), north of McCarthy Rd2917IDA LAKECountryside; LaGrange Rd. (U.S. 45), north of 67th St3018JOE'S PONDWillow Springs; Willow Springs Rd (104th Ave.), 1 mile south of 95th St3119MAPLE LAKEWillow Springs; Wolf Rd. and 95th St3420MCGINTY SLOUGHLemont; north of 131st St, west of Will-Cook Rd3521MIDLOTHIAN RESERVOIROak Forest; 167th St, west of Cicero Ave3622O'MALLEY PONDSSauk Village; Sauk Trail Rd., west of LaGrange Rd (U.S. 45)3824PENNY ROAD PONDBarrington Hills; Penny Rd., west of Old Sutton Rd3925POGIE LAKEOak Forest; 159th St. east of Cicero Avenue, in the Oak Forest Heritage Preserves*26POTAWATOMI PONDWheeling; Dundee Rd., east of Burnham Ave4127POWDERHORN LAKEChicago; Brainard Ave., east of Burnham Ave4128ROLLING KNOLLS PONDElgin; Rohrssen Rd. south of Route 58*29SAG QUARRIES EAST/WESTLemont; Route-83 and Archer Ave., at 111th St42-4330SAGANASHKEE SLOUGHPalos Hills; Willow Springs Rd. (104th Ave.) and 107th St4431SAUK LAKEChicago Heigh                                                                                                                                                                 | 12 | CERMAK QUARRY          |                                                                                     | 26    |
| 15GREEN LAKECalumet City; north of 159th St, east of Torrence Ave2816HORSETAIL LAKEPalos Park; Willow Springs Rd. (104th Ave.), north of McCarthy Rd2917IDA LAKECountryside; LaGrange Rd. (U.S. 45), north of 67th St3018JOE'S PONDWillow Springs; Willow Springs Rd (104th Ave.), 1 mile south of 95th St3119MAPLE LAKEWillow Springs; Wolf Rd. and 95th St3420MCGINTY SLOUGHLemont; north of 131st St, west of Will-Cook Rd3521MIDLOTHIAN RESERVOIROak Forest; 167th St., west of Cicero Ave3622O'MALLEY PONDSSauk Village; Sauk Trail Rd., west of Burnham Ave3723PAPOOSE LAKEPalos Park; McCarthy Rd. (123rd St.), west of LaGrange Rd (U.S. 45)3824PENNY ROAD PONDBarrington Hills; Penny Rd., west of Old Sutton Rd3925POGIE LAKEOak Forest, 159th St. east of Cicero Avenue, in the Oak Forest Heritage Preserves*26POTAWATOMI PONDWheeling; Dundee Rd., east of Burnham Ave4127POWDERHORN LAKEChicago; Brainard Ave., east of Burnham Ave4128ROLLING KNOLLS PONDElgin; Rohrssen Rd. south of Route 58*29SAG QUARRIES EAST/WESTLemont; north of Sauk Trail Rd., west of Cumberland Ave., and south of 26th St4632SCHILLER PONDSchiller Park; Irving Park Rd., west of Cumberland Ave4733SKOKIE LAGOONSGlencoe/Winnetka; Forestway Dr. b/w Willow & Dundee Rds, E of Edens Exp. (I-94)48-5234TAMPI                                                                                                                                                                 | 13 | DEER GROVE LAKE        | Palatine; Quentin Rd, north of Dundee Rd (in Deer Grove Preserve West)              | *     |
| 16HORSETAIL LAKEPalos Park; Willow Springs Rd. (104th Ave.), north of McCarthy Rd2917IDA LAKECountryside; LaGrange Rd. (U.S. 45), north of 67th St3018JOE'S PONDWillow Springs; Willow Springs Rd (104th Ave.), 1 mile south of 95th St3119MAPLE LAKEWillow Springs; Wolf Rd. and 95th St3420MCGINTY SLOUGHLemont; north of 131st St, west of Will-Cook Rd3521MIDLOTHIAN RESERVOIROak Forest; 167th St., west of Cicero Ave3622O'MALLEY PONDSSauk Village; Sauk Trail Rd., west of Burnham Ave3723PAPOOSE LAKEPalos Park; McCarthy Rd. (123rd St.), west of LaGrange Rd (U.S. 45)3824PENNY ROAD PONDBarrington Hills; Penny Rd., west of Old Sutton Rd3925POGIE LAKEOak Forest, 159th St. east of Cicero Avenue, in the 0ak Forest Heritage Preserves*26POTAWATOMI PONDWheeling; Dundee Rd., east of Milwaukee Ave4027POWDERHORN LAKEChicago; Brainard Ave., east of Burnham Ave4128ROLLING KNOLLS PONDElgin; Rohrssen Rd. south of Route 58*29SAG QUARRIES EAST/WESTLemont; Route-83 and Archer Ave., at 111th St44-4531SAUK LAKEChicago Heights; north of Sauk Trail Rd., west of Euclid Ave., and south of 26th St4629SCHILLER PONDSchiller Park; Irving Park Rd., west of Cumberland Ave4733SKOKIE LAGOONSGlencoe/Winnetka; Forestway Dr. b/w Willow & Dundee Rds, E of Edens Exp. (I-94)48-5234TAMP                                                                                                                                                                 | 14 | FLATFOOT LAKE          | Chicago; entrance from eastbound I-94, south of 130th St. (in Beaubien Woods)       | 27    |
| 17IDA LAKECountryside; LaGrange Rd. (U.S. 45), north of 67th St3018JOE'S PONDWillow Springs; Willow Springs Rd (104th Ave.), 1 mile south of 95th St3119MAPLE LAKEWillow Springs; Wolf Rd. and 95th St3420MCGINTY SLOUGHLemont; north of 131st St, west of Will-Cook Rd3521MIDLOTHIAN RESERVOIROak Forest; 167th St., west of Cicero Ave3622O'MALLEY PONDSSauk Village; Sauk Trail Rd., west of Burnham Ave3723PAPOOSE LAKEPalos Park; McCarthy Rd. (123rd St.), west of LaGrange Rd (U.S. 45)3824PENNY ROAD PONDBarrington Hills; Penny Rd., west of Old Sutton Rd3925POGIE LAKEOak Forest, 159th St. east of Cicero Avenue, in the Oak Forest Heritage Preserves*26POTAWATOMI PONDWheeling; Dundee Rd., east of Milwaukee Ave4027POWDERHORN LAKEChicago; Brainard Ave., east of Burnham Ave4128ROLLING KNOLLS PONDEigin; Rohrssen Rd. south of Route 58*29SAG QUARRIES EAST/WESTLemont; Route-83 and Archer Ave., at 111th St42-4330SAGANASHKEE SLOUGHPalos Hills; Willow Springs Rd. (104th Ave.) and 107th St44-4531SAUK LAKEChicago Heights; north of Sauk Trail Rd., west of Euclid Ave., and south of 26th St4632SCHILLER PONDSchiller Park; Itving Park Rd., west of Tumberland Ave4733SKOKIE LAGOONSGlencoe/Winnetka; Forestway Dr. b/w Willow & Dundee Rds, E of Edens Exp. (I-94)48-5234TAMPI                                                                                                                                                                 | 15 | GREEN LAKE             | Calumet City; north of 159th St, east of Torrence Ave                               | 28    |
| 18JOE'S PONDWillow Springs; Willow Springs Rd (104th Ave.), 1 mile south of 95th St3119MAPLE LAKEWillow Springs; Wolf Rd. and 95th St3420MCGINTY SLOUGHLemont; north of 131st St, west of Will-Cook Rd3521MIDLOTHIAN RESERVOIROak Forest; 167th St., west of Cicero Ave3622O'MALLEY PONDSSauk Village; Sauk Trail Rd., west of Burnham Ave3723PAPOOSE LAKEPalos Park; McCarthy Rd. (123rd St.), west of LaGrange Rd (U.S. 45)3824PENNY ROAD PONDBarrington Hills; Penny Rd., west of Old Sutton Rd3925POGIE LAKEOak Forest, 159th St east of Cicero Avenue, in the Oak Forest Heritage Preserves*26POTAWATOMI PONDWheeling; Dundee Rd., east of Milwaukee Ave4027POWDERHORN LAKEChicago; Brainard Ave., east of Burnham Ave4128ROLLING KNOLLS PONDElgin; Rohrssen Rd. south of Route 58*29SAG QUARRIES EAST/WESTLemont; Route-83 and Archer Ave., at 111th St42-4330SAGANASHKEE SLOUGHPalos Hills; Willow Springs Rd. (104th Ave.) and 107th St44-4531SAUK LAKEChicago Heights; north of Sauk Trail Rd., west of Euclid Ave., and south of 26th St4632SCHILLER PONDSchiller Park; Irving Park Rd., west of Cumberland Ave4733SKOKIE LAGOONSGlencoe/Winnetka; Forestway Dr. b/w Willow & Dundee Rds, E of Edens Exp. (I-94)48-5234TAMPIER LAKEPalos Park; 131st St between Wolf & Will-Cook Roads54-5535T                                                                                                                                                                 | 16 | HORSETAIL LAKE         | Palos Park; Willow Springs Rd. (104th Ave.), north of McCarthy Rd                   | 29    |
| 19MAPLE LAKEWillow Springs; Wolf Rd. and 95th St3420MCGINTY SLOUGHLemont; north of 131st St, west of Will-Cook Rd3521MIDLOTHIAN RESERVOIROak Forest; 167th St., west of Cicero Ave3622O'MALLEY PONDSSauk Village; Sauk Tail Rd., west of Burnham Ave3723PAPOOSE LAKEPalos Park; McCarthy Rd. (123rd St.), west of LaGrange Rd (U.S. 45)3824PENNY ROAD PONDBarrington Hills; Penny Rd., west of Old Suton Rd3925POGIE LAKEOak Forest, 159th St. east of Cicero Avenue, in the Oak Forest Heritage Preserves*26POTAWATOMI PONDWheeling; Dundee Rd., east of Milwaukee Ave4027POWDERHORN LAKEChicago; Brainard Ave., east of Burnham Ave4128ROLLING KNOLLS PONDElgin; Rohrssen Rd. south of Route 58*29SAG QUARRIES EAST/WESTLemont; Route-83 and Archer Ave., at 111th St42-4330SAGANASHKEE SLOUGHPalos Hills; Willow Springs Rd. (104th Ave.) and 107th St44-4531SAUK LAKEChicago Heights; north of Sauk Trail Rd., west of Cumberland Ave4733SKOKIE LAGOONSGlencoe/Winnetka; Forestway Dr. b/w Willow & Dundee Rds, E of Edens Exp. (I-94)48-5234TAMPIER LAKEPalos Park; 131st St. between Wolf & Will-Cook Roads54-5535THATCHER PONDRiver Forest; Chicago Ave, west of Thatcher Ave*36TRYNER'S PONDTinley Park; Central Ave, south of 175th St5337TUMA LAKEWillow Springs; Willow Springs Rd.                                                                                                                                                                           | 17 | IDA LAKE               | Countryside; LaGrange Rd. (U.S. 45), north of 67th St                               | 30    |
| 20MCGINTY SLOUGHLemont; north of 131st St, west of Will-Cook Rd3521MIDLOTHIAN RESERVOIROak Forest; 167th St, west of Cicero Ave3622O'MALLEY PONDSSauk Village; Sauk Trail Rd, west of Burnham Ave3723PAPOOSE LAKEPalos Park; McCarthy Rd. (123rd St.), west of LaGrange Rd (U.S. 45)3824PENNY ROAD PONDBarrington Hills; Penny Rd, west of Old Sutton Rd3925POGIE LAKEOak Forest, 159th St. east of Cicero Avenue, in the Oak Forest Heritage Preserves*26POTAWATOMI PONDWheeling; Dundee Rd, east of Milwaukee Ave4027POWDERHORN LAKEChicago; Brainard Ave., east of Burnham Ave4128ROLLING KNOLLS PONDElgin; Rohrssen Rd. south of Route 58*29SAG QUARRIES EAST/WESTLemont; Route-83 and Archer Ave., at 111th St42-4330SAGANASHKEE SLOUGHPalos Hills; Willow Springs Rd. (104th Ave.) and 107th St44-4531SAUK LAKEChicago Heights; north of Sauk Trail Rd., west of Euclid Ave., and south of 26th St4632SCHILLER PONDSchiller Park; Irving Park Rd., west of Cumberland Ave4733SKOKIE LAGOONSGlencoe/Winnetka; Forestway Dr. b/w Willow & Dundee Rds, E of Edeens Exp. (I-94)48-5234TAMPIER LAKEPalos Park; Chicago Ave, west of Thatcher Ave*35THATCHER PONDRiver Forest; Chicago Ave, west of Thatcher Ave*36TRYNER'S PONDTinley Park; Central Ave, south of 175th St5337TUMA LAKEWillow                                                                                                                                                                           | 18 | JOE'S POND             | Willow Springs; Willow Springs Rd (104th Ave.), 1 mile south of 95th St             | 31    |
| 21MIDLOTHIAN RESERVOIROak Forest; 167th St., west of Cicero Ave3622O'MALLEY PONDSSauk Village; Sauk Trail Rd., west of Burnham Ave3723PAPOOSE LAKEPalos Park; McCarthy Rd. (123rd St.), west of LaGrange Rd (U.S. 45)3824PENNY ROAD PONDBarrington Hills; Penny Rd., west of Old Sutton Rd3925POGIE LAKEOak Forest, 159th St. east of Cicero Avenue, in the Oak Forest Heritage Preserves*26POTAWATOMI PONDWheeling; Dundee Rd., east of Milwaukee Ave4027POWDERHORN LAKEChicago; Brainard Ave., east of Burnham Ave4128ROLLING KNOLLS PONDElgin; Rohrssen Rd. south of Route 58*29SAG QUARRIES EAST/WESTLemont; Route-83 and Archer Ave., at 111th St42-4330SAGANASHKEE SLOUGHPalos Hills; Willow Springs Rd. (104th Ave.) and 107th St44<-45                                                                                                                                                                                                                                                                                                                                                                                                                                                                                                                                                                                                                                                                                                                           | 19 | MAPLE LAKE             | Willow Springs; Wolf Rd. and 95th St                                                | 34    |
| 22O'MALLEY PONDSSauk Village; Sauk Trail Rd., west of Burnham Ave3723PAPOOSE LAKEPalos Park; McCarthy Rd. (123rd St.), west of LaGrange Rd (U.S. 45)3824PENNY ROAD PONDBarrington Hills; Penny Rd., west of Old Sutton Rd3925POGIE LAKEOak Forest, 159th St. east of Cicero Avenue, in the Oak Forest Heritage Preserves*26POTAWATOMI PONDWheeling; Dundee Rd., east of Milwaukee Ave4027POWDERHORN LAKEChicago; Brainard Ave., east of Burnham Ave4128ROLLING KNOLLS PONDElgin; Rohrssen Rd. south of Route 58*29SAG QUARRIES EAST/WESTLemont; Route-83 and Archer Ave., at 111th St42-4330SAGANASHKEE SLOUGHPalos Hills; Willow Springs Rd. (104th Ave.) and 107th St44-4531SAUK LAKEChicago Heights; north of Sauk Trail Rd., west of Euclid Ave., and south of 26th St4632SCHILLER PONDSchiller Park; Irving Park Rd., west of Cumberland Ave4733SKOKIE LAGOONSGlencoe/Winnetka; Forestway Dr. b/w Willow & Dundee Rds, E of Edens Exp. (I-94)48-5234TAMPIER LAKEPalos Park; 131st St. between Wolf & Will-Cook Roads54-5535THATCHER PONDRiver Forest; Chicago Ave, west of Thatcher Ave*36TRYNER'S PONDTinley Park; Central Ave, south of 175th St5337TUMA LAKEWillow Springs; Willow Springs Rd. (104th Av), between 95th St and 107th St5638TURTLEHEAD LAKE/PONDSPalos Heights; Harlem Ave., south of 135th St57 </td <td>20</td> <td>MCGINTY SLOUGH</td> <td>Lemont; north of 131st St, west of Will-Cook Rd</td> <td>35</td>                                    | 20 | MCGINTY SLOUGH         | Lemont; north of 131st St, west of Will-Cook Rd                                     | 35    |
| 23PAPOOSE LAKEPalos Park; McCarthy Rd. (123rd St.), west of LaGrange Rd (U.S. 45)3824PENNY ROAD PONDBarrington Hills; Penny Rd., west of Old Sutton Rd3925POGIE LAKEOak Forest, 159th St. east of Cicero Avenue, in the Oak Forest Heritage Preserves*26POTAWATOMI PONDWheeling; Dundee Rd., east of Milwaukee Ave4027POWDERHORN LAKEChicago; Brainard Ave., east of Burnham Ave4128ROLLING KNOLLS PONDElgin; Rohrssen Rd. south of Route 58*29SAG QUARRIES EAST/WESTLemont; Route-83 and Archer Ave., at 111th St42-4330SAGANASHKEE SLOUGHPalos Hills; Willow Springs Rd. (104th Ave.) and 107th St44-4531SAUK LAKEChicago Heights; north of Sauk Trail Rd., west of Euclid Ave., and south of 26th St4632SCHILLER PONDSchiller Park; Irving Park Rd., west of Cumberland Ave4733SKOKIE LAGOONSGlencoe/Winnetka; Forestway Dr. b/w Willow & Dundee Rds, E of Edens Exp. (I-94)48-5234TAMPIER LAKEPalos Park; 131st St. between Wolf & Will-Cook Roads54-5535THATCHER PONDRiver Forest; Chicago Ave, west of Thatcher Ave*36TRYNER'S PONDTinley Park; Central Ave, south of 175th St5337TUMA LAKEWillow Springs; Willow Springs Rd. (104th Av), between 95th St and 107th St5638TURTLEHEAD LAKE/PONDSPalos Heights; Harlem Ave., south of 135th St57                                                                                                                                                                                                                     | 21 | MIDLOTHIAN RESERVOIR   | Oak Forest; 167th St., west of Cicero Ave                                           | 36    |
| 24PENNY ROAD PONDBarrington Hills; Penny Rd., west of Old Sutton Rd3925POGIE LAKEOak Forest, 159th St. east of Cicero Avenue, in the Oak Forest Heritage Preserves*26POTAWATOMI PONDWheeling; Dundee Rd., east of Milwaukee Ave4027POWDERHORN LAKEChicago; Brainard Ave., east of Burnham Ave4128ROLLING KNOLLS PONDElgin; Rohrssen Rd. south of Route 58*29SAG QUARRIES EAST/WESTLemont; Route-83 and Archer Ave., at 111th St42-4330SAGANASHKEE SLOUGHPalos Hills; Willow Springs Rd. (104th Ave.) and 107th St44-4531SAUK LAKEChicago Heights; north of Sauk Trail Rd., west of Euclid Ave., and south of 26th St4632SCHILLER PONDGlencoe/Winnetka; Forestway Dr. b/w Willow & Dundee Rds, E of Edens Exp. (I-94)48-5234TAMPIER LAKEPalos Park; 131st St. between Wolf & Will-Cook Roads54-5535THATCHER PONDRiver Forest; Chicago Ave, west of Thatcher Ave*36TRYNER'S PONDTinley Park; Central Ave, south of 175th St5337TUMA LAKEWillow Springs; Willow Springs Rd. (104th Av), between 95th St and 107th St5638TURTLEHEAD LAKE/PONDSPalos Heights; Harlem Ave., south of 135th St57                                                                                                                                                                                                                                                                                                                                                                                | 22 | O'MALLEY PONDS         | Sauk Village; Sauk Trail Rd., west of Burnham Ave                                   | 37    |
| 25POGIE LAKEOak Forest, 159th St. east of Cicero Avenue, in the Oak Forest Heritage Preserves*26POTAWATOMI PONDWheeling; Dundee Rd., east of Milwaukee Ave4027POWDERHORN LAKEChicago; Brainard Ave., east of Burnham Ave4128ROLLING KNOLLS PONDElgin; Rohrssen Rd. south of Route 58*29SAG QUARRIES EAST/WESTLemont; Route-83 and Archer Ave., at 111th St42-4330SAGANASHKEE SLOUGHPalos Hills; Willow Springs Rd. (104th Ave.) and 107th St44-4531SAUK LAKEChicago Heights; north of Sauk Trail Rd., west of Euclid Ave., and south of 26th St4632SCHILLER PONDSchiller Park; Irving Park Rd., west of Cumberland Ave4733SKOKIE LAGOONSGlencoe/Winnetka; Forestway Dr. b/w Willow & Dundee Rds, E of Edens Exp. (I-94)48-5234TAMPIER LAKEPalos Park; 131st St. between Wolf & Will-Cook Roads54-5535THATCHER PONDRiver Forest; Chicago Ave, west of Thatcher Ave*36TRYNER'S PONDTinley Park; Central Ave, south of 175th St5337TUMA LAKEWillow Springs; Willow Springs Rd. (104th Av), between 95th St and 107th St5638TURTLEHEAD LAKE/PONDSPalos Heights; Harlem Ave., south of 135th St57                                                                                                                                                                                                                                                                                                                                                                             | 23 | PAPOOSE LAKE           | Palos Park; McCarthy Rd. (123rd St.), west of LaGrange Rd (U.S. 45)                 | 38    |
| 26POTAWATOMI PONDWheeling; Dundee Rd., east of Milwaukee Ave4027POWDERHORN LAKEChicago; Brainard Ave., east of Burnham Ave4128ROLLING KNOLLS PONDElgin; Rohrssen Rd. south of Route 58*29SAG QUARRIES EAST/WESTLemont; Route-83 and Archer Ave., at 111th St42-4330SAGANASHKEE SLOUGHPalos Hills; Willow Springs Rd. (104th Ave.) and 107th St44<-45                                                                                                                                                                                                                                                                                                                                                                                                                                                                                                                                                                                                                                                                                                                                                                                                                                                                                                                                                                                                                                                                                                                     | 24 | PENNY ROAD POND        | Barrington Hills; Penny Rd., west of Old Sutton Rd                                  | 39    |
| 27POWDERHORN LAKEChicago; Brainard Ave., east of Burnham Ave4128ROLLING KNOLLS PONDElgin; Rohrssen Rd. south of Route 58*29SAG QUARRIES EAST/WESTLemont; Route-83 and Archer Ave., at 111th St42-4330SAGANASHKEE SLOUGHPalos Hills; Willow Springs Rd. (104th Ave.) and 107th St44-4531SAUK LAKEChicago Heights; north of Sauk Trail Rd., west of Euclid Ave., and south of 26th St4632SCHILLER PONDSchiller Park; Irving Park Rd., west of Cumberland Ave4733SKOKIE LAGOONSGlencoe/Winnetka; Forestway Dr. b/w Willow & Dundee Rds, E of Edens Exp. (I-94)48-5234TAMPIER LAKEPalos Park; 131st St. between Wolf & Will-Cook Roads54-5535THATCHER PONDRiver Forest; Chicago Ave, west of Thatcher Ave*36TRYNER'S PONDTinley Park; Central Ave, south of 175th St5337TUMA LAKEWillow Springs; Willow Springs Rd. (104th Av), between 95th St and 107th St5638TURTLEHEAD LAKE/PONDSPalos Heights; Harlem Ave., south of 135th St57                                                                                                                                                                                                                                                                                                                                                                                                                                                                                                                                         | 25 | POGIE LAKE             | Oak Forest, 159th St. east of Cicero Avenue, in the Oak Forest Heritage Preserves   | *     |
| 28ROLLING KNOLLS PONDElgin; Rohrssen Rd. south of Route 58*29SAG QUARRIES EAST/WESTLemont; Route-83 and Archer Ave., at 111th St42-4330SAGANASHKEE SLOUGHPalos Hills; Willow Springs Rd. (104th Ave.) and 107th St44-4531SAUK LAKEChicago Heights; north of Sauk Trail Rd., west of Euclid Ave., and south of 26th St4632SCHILLER PONDSchiller Park; Irving Park Rd., west of Cumberland Ave4733SKOKIE LAGOONSGlencoe/Winnetka; Forestway Dr. b/w Willow & Dundee Rds, E of Edens Exp. (I-94)48-5234TAMPIER LAKEPalos Park; 131st St. between Wolf & Will-Cook Roads54-5535THATCHER PONDRiver Forest; Chicago Ave, west of Thatcher Ave*36TRYNER'S PONDTinley Park; Central Ave, south of 175th St5337TUMA LAKEWillow Springs; Willow Springs Rd. (104th Av), between 95th St and 107th St5638TURTLEHEAD LAKE/PONDSPalos Heights; Harlem Ave., south of 135th St57                                                                                                                                                                                                                                                                                                                                                                                                                                                                                                                                                                                                       | 26 | POTAWATOMI POND        | Wheeling; Dundee Rd., east of Milwaukee Ave                                         | 40    |
| 29SAG QUARRIES EAST/WESTLemont; Route-83 and Archer Ave., at 111th St42-4330SAGANASHKEE SLOUGHPalos Hills; Willow Springs Rd. (104th Ave.) and 107th St44-4531SAUK LAKEChicago Heights; north of Sauk Trail Rd., west of Euclid Ave., and south of 26th St4632SCHILLER PONDSchiller Park; Irving Park Rd., west of Cumberland Ave4733SKOKIE LAGOONSGlencoe/Winnetka; Forestway Dr. b/w Willow & Dundee Rds, E of Edens Exp. (I-94)48-5234TAMPIER LAKEPalos Park; 131st St. between Wolf & Will-Cook Roads54-5535THATCHER PONDRiver Forest; Chicago Ave, west of Thatcher Ave*36TRYNER'S PONDTinley Park; Central Ave, south of 175th St5337TUMA LAKEWillow Springs; Willow Springs Rd. (104th Av), between 95th St and 107th St5638TURTLEHEAD LAKE/PONDSPalos Heights; Harlem Ave., south of 135th St57                                                                                                                                                                                                                                                                                                                                                                                                                                                                                                                                                                                                                                                                  | 27 | POWDERHORN LAKE        | Chicago; Brainard Ave., east of Burnham Ave                                         | 41    |
| 30SAGANASHKEE SLOUGHPalos Hills; Willow Springs Rd. (104th Ave.) and 107th St44-4531SAUK LAKEChicago Heights; north of Sauk Trail Rd., west of Euclid Ave., and south of 26th St4632SCHILLER PONDSchiller Park; Irving Park Rd., west of Cumberland Ave4733SKOKIE LAGOONSGlencoe/Winnetka; Forestway Dr. b/w Willow & Dundee Rds, E of Edens Exp. (I-94)48-5234TAMPIER LAKEPalos Park; 131st St. between Wolf & Will-Cook Roads54-5535THATCHER PONDRiver Forest; Chicago Ave, west of Thatcher Ave*36TRYNER'S PONDTinley Park; Central Ave, south of 175th St5337TUMA LAKEWillow Springs; Willow Springs Rd. (104th Av), between 95th St and 107th St5638TURTLEHEAD LAKE/PONDSPalos Heights; Harlem Ave., south of 135th St57                                                                                                                                                                                                                                                                                                                                                                                                                                                                                                                                                                                                                                                                                                                                            | 28 | ROLLING KNOLLS POND    | Elgin; Rohrssen Rd. south of Route 58                                               | *     |
| 31SAUK LAKEChicago Heights; north of Sauk Trail Rd., west of Euclid Ave., and south of 26th St4632SCHILLER PONDSchiller Park; Irving Park Rd., west of Cumberland Ave4733SKOKIE LAGOONSGlencoe/Winnetka; Forestway Dr. b/w Willow & Dundee Rds, E of Edens Exp. (I-94)48-5234TAMPIER LAKEPalos Park; 131st St. between Wolf & Will-Cook Roads54-5535THATCHER PONDRiver Forest; Chicago Ave, west of Thatcher Ave*36TRYNER'S PONDTinley Park; Central Ave, south of 175th St5337TUMA LAKEWillow Springs; Willow Springs Rd. (104th Av), between 95th St and 107th St5638TURTLEHEAD LAKE/PONDSPalos Heights; Harlem Ave., south of 135th St57                                                                                                                                                                                                                                                                                                                                                                                                                                                                                                                                                                                                                                                                                                                                                                                                                              | 29 | SAG QUARRIES EAST/WEST | Lemont; Route-83 and Archer Ave., at 111th St                                       | 42-43 |
| 32SCHILLER PONDSchiller Park; Irving Park Rd., west of Cumberland Ave4733SKOKIE LAGOONSGlencoe/Winnetka; Forestway Dr. b/w Willow & Dundee Rds, E of Edens Exp. (I-94)48-5234TAMPIER LAKEPalos Park; 131st St. between Wolf & Will-Cook Roads54-5535THATCHER PONDRiver Forest; Chicago Ave, west of Thatcher Ave*36TRYNER'S PONDTinley Park; Central Ave, south of 175th St5337TUMA LAKEWillow Springs; Willow Springs Rd. (104th Av), between 95th St and 107th St5638TURTLEHEAD LAKE/PONDSPalos Heights; Harlem Ave., south of 135th St57                                                                                                                                                                                                                                                                                                                                                                                                                                                                                                                                                                                                                                                                                                                                                                                                                                                                                                                              | 30 | SAGANASHKEE SLOUGH     | Palos Hills; Willow Springs Rd. (104th Ave.) and 107th St                           | 44-45 |
| 33SKOKIE LAGOONSGlencoe/Winnetka; Forestway Dr. b/w Willow & Dundee Rds, E of Edens Exp. (I-94)48–5234TAMPIER LAKEPalos Park; 131st St. between Wolf & Will-Cook Roads54–5535THATCHER PONDRiver Forest; Chicago Ave, west of Thatcher Ave*36TRYNER'S PONDTinley Park; Central Ave, south of 175th St5337TUMA LAKEWillow Springs; Willow Springs Rd. (104th Av), between 95th St and 107th St5638TURTLEHEAD LAKE/PONDSPalos Heights; Harlem Ave., south of 135th St57                                                                                                                                                                                                                                                                                                                                                                                                                                                                                                                                                                                                                                                                                                                                                                                                                                                                                                                                                                                                     | 31 | SAUK LAKE              | Chicago Heights; north of Sauk Trail Rd., west of Euclid Ave., and south of 26th St | 46    |
| 34TAMPIER LAKEPalos Park; 131st St. between Wolf & Will-Cook Roads54-5535THATCHER PONDRiver Forest; Chicago Ave, west of Thatcher Ave*36TRYNER'S PONDTinley Park; Central Ave, south of 175th St5337TUMA LAKEWillow Springs; Willow Springs Rd. (104th Av), between 95th St and 107th St5638TURTLEHEAD LAKE/PONDSPalos Heights; Harlem Ave., south of 135th St57                                                                                                                                                                                                                                                                                                                                                                                                                                                                                                                                                                                                                                                                                                                                                                                                                                                                                                                                                                                                                                                                                                         | 32 | SCHILLER POND          | Schiller Park; Irving Park Rd., west of Cumberland Ave                              | 47    |
| 35THATCHER PONDRiver Forest; Chicago Ave, west of Thatcher Ave*36TRYNER'S PONDTinley Park; Central Ave, south of 175th St5337TUMA LAKEWillow Springs; Willow Springs Rd. (104th Av), between 95th St and 107th St5638TURTLEHEAD LAKE/PONDSPalos Heights; Harlem Ave., south of 135th St57                                                                                                                                                                                                                                                                                                                                                                                                                                                                                                                                                                                                                                                                                                                                                                                                                                                                                                                                                                                                                                                                                                                                                                                | 33 | SKOKIE LAGOONS         | Glencoe/Winnetka; Forestway Dr. b/w Willow & Dundee Rds, E of Edens Exp. (I-94)     | 48-52 |
| 36TRYNER'S PONDTinley Park; Central Ave, south of 175th St5337TUMA LAKEWillow Springs; Willow Springs Rd. (104th Av), between 95th St and 107th St5638TURTLEHEAD LAKE/PONDSPalos Heights; Harlem Ave., south of 135th St57                                                                                                                                                                                                                                                                                                                                                                                                                                                                                                                                                                                                                                                                                                                                                                                                                                                                                                                                                                                                                                                                                                                                                                                                                                               | 34 | TAMPIER LAKE           | Palos Park; 131st St. between Wolf & Will-Cook Roads                                | 54-55 |
| 37TUMA LAKEWillow Springs; Willow Springs Rd. (104th Av), between 95th St and 107th St5638TURTLEHEAD LAKE/PONDSPalos Heights; Harlem Ave., south of 135th St57                                                                                                                                                                                                                                                                                                                                                                                                                                                                                                                                                                                                                                                                                                                                                                                                                                                                                                                                                                                                                                                                                                                                                                                                                                                                                                           | 35 | THATCHER POND          | River Forest; Chicago Ave, west of Thatcher Ave                                     | *     |
| 38       TURTLEHEAD LAKE/PONDS       Palos Heights; Harlem Ave., south of 135th St       57                                                                                                                                                                                                                                                                                                                                                                                                                                                                                                                                                                                                                                                                                                                                                                                                                                                                                                                                                                                                                                                                                                                                                                                                                                                                                                                                                                              | 36 | TRYNER'S POND          | Tinley Park; Central Ave, south of 175th St                                         | 53    |
|                                                                                                                                                                                                                                                                                                                                                                                                                                                                                                                                                                                                                                                                                                                                                                                                                                                                                                                                                                                                                                                                                                                                                                                                                                                                                                                                                                                                                                                                          | 37 | TUMA LAKE              | Willow Springs; Willow Springs Rd. (104th Av), between 95th St and 107th St         | 56    |
| 39WAMPUM LAKEThornton; Thornton-Lansing Rd., 1½ mile west of Torrence Ave58                                                                                                                                                                                                                                                                                                                                                                                                                                                                                                                                                                                                                                                                                                                                                                                                                                                                                                                                                                                                                                                                                                                                                                                                                                                                                                                                                                                              | 38 | TURTLEHEAD LAKE/PONDS  | Palos Heights; Harlem Ave., south of 135th St                                       | 57    |
|                                                                                                                                                                                                                                                                                                                                                                                                                                                                                                                                                                                                                                                                                                                                                                                                                                                                                                                                                                                                                                                                                                                                                                                                                                                                                                                                                                                                                                                                          | 39 | WAMPUM LAKE            | Thornton; Thornton-Lansing Rd., $1\frac{1}{2}$ mile west of Torrence Ave            | 58    |