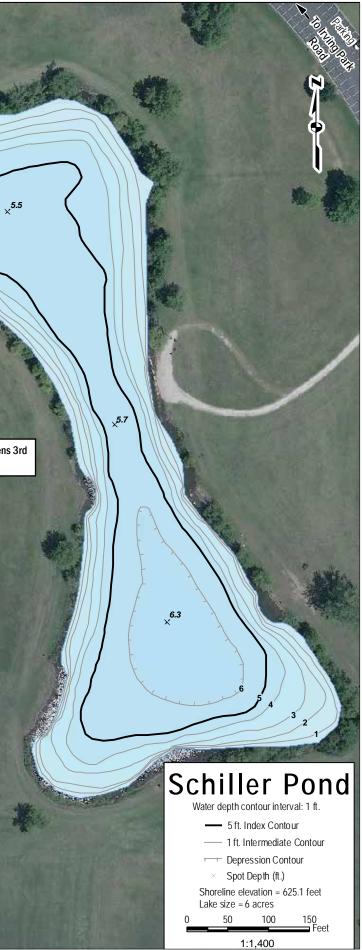

Twenty-Sixth Street Woods West, LaGrange Park Beaubien Woods Boat Launch, Chicago Little Calumet Boat Launch, Riverdale Kickapoo Woods, Riverdale/Harvey **Calumet & Little Calumet Rivers** 