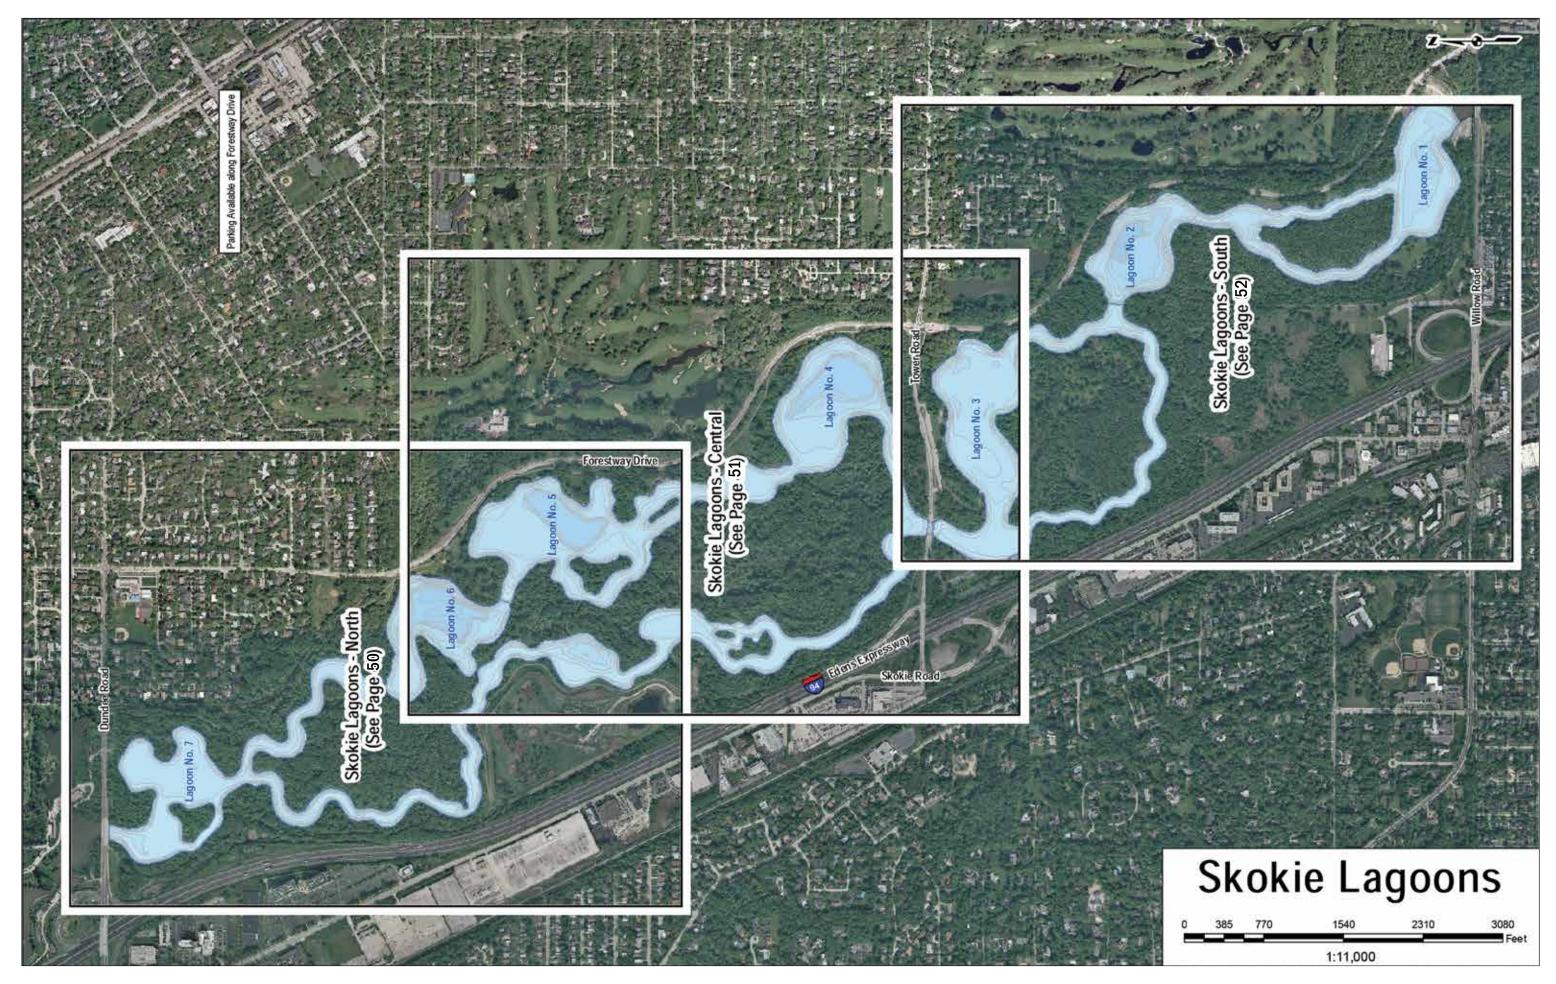

# Map Index of the Designated Fishing Lakes Forest Preserves of Cook County

| 1         ARROWHEAD LAKE         Palos Heights; 135th St, east of Harlem Ave         9           2         AXEHEAD LAKE         Park Ridge; Touhy Ave., east of River Rd. and the Tri-State Tollway (I-294)         10           3         BARRINGTON RD POND         Hoffman Estates; Barrington Rd, south of Higgins Rd         11           4         BECK LAKE         Des Phines; Central Rd, Detween River Rd and the Tri-State Tollway (I-294)         13           6         BELLEX LAKE         Park Ridge; Busse Higgins Rd, west of Beverty Rd         15           7         BEVERLY LAKE         Hoffman Estates; Higgins Rd, seat of Beverty Rd         16           9         BODE LAKES         Hoffman Estates; Bode Rd, a south of GR Rd         16           9         BODE LAKES         Hoffman Estates; Bode Rd, a south of Sth St         19           11         BUSSE RESERVOIR         Elk Grove Village; Higgins Rd, east of RT-53/-290         20-25           12         CERMAK QUARRY         Lyons; Oglidan Av, & mile west of Hafma Ave         26           13         DEER GROVE LAKE         Palatine; Quentin Rd, north of Dundee Rd (in Deer Grove Preserve West)         *           14         FLATFOOT LAKE         Chicago; entrance from eastbouid 194, south of 150th St.         30           15         GREEN LAKE         Calumet City, north of 159th St. east of Torence                                                 | #  | LAKE                   | LOCATION                                                                            | PAGE  |
|--------------------------------------------------------------------------------------------------------------------------------------------------------------------------------------------------------------------------------------------------------------------------------------------------------------------------------------------------------------------------------------------------------------------------------------------------------------------------------------------------------------------------------------------------------------------------------------------------------------------------------------------------------------------------------------------------------------------------------------------------------------------------------------------------------------------------------------------------------------------------------------------------------------------------------------------------------------------------------------------------------------------------------------------------------------------------------------------------------------------------------------------------------------------------------------------------------------------------------------------------------------------------------------------------------------------------------------------------------------------------------------------------------------------------------------------------------------------------|----|------------------------|-------------------------------------------------------------------------------------|-------|
| 2         AXEHEAD LAKE         Park Ridge; Touthy Ave., east of River Rd. and the Ti-State Tollway (I-294)         10           3         BARRINGTON RD POND         Hoffman Estates; Barrington Rd, south of Higgins Rd         11           4         BECK LAKE         Des Plaines; Central Rd, between River Rd and the Ti-State Tollway (I-294)         12           5         BELLEAU LAKE         Des Riding; Busse Highway, west of the Ti-State Tollway (I-294)         13           6         BELLY DEEP SLOUGH         Palos Hills; LaGrange Rd (U.S. Route 45), 1/2 mile south of 95th St         14           7         BEVERLY LAKE         Hoffman Estates; Bod Rd Rd, and the States Toldway (I-294)         15           8         BIG BEND LAKE         Des Plaines; East River Rd, south of 061 Rd         17-18           9         BODE LAKES         Hoffman Estates; Bod Rd Rd, 1 mile west of Barrington Rd         17-18           10         BULLFROG LAKE         Willow Springs; Wolf Rd, south of 95th St         19           11         BUSSE RESERVOIR         Elk Grove Vilage; Higgins Rd, east of RT-53/L290         20-25           12         CERMAK QUARRY         Lyons; Ogden Av, ½ mile west of Harlem Ave         28           14         FLATFOOT LAKE         Chicago; entrance from eastbound 1-94, south of 130th St. (in Beaubien Woods)         27           15         GREEN LAKE                                       |    | ARROWHEAD LAKE         | Palos Heights; 135th St, east of Harlem Ave                                         | 9     |
| 3         BARRINGTON RD POND         Hoffman Estates; Barrington Rd, south of Higgins Rd         11           4         BECK LAKE         Des Plaines; Central Rd, between River Rd and the Th-State Tollway (I-294)         12           5         BELLEAU LAKE         Park Ridge; Busse Highway, west of the Th-State Tollway (I-294)         13           6         BELLY DEEP SLOUGH         Palos Hills; LaGrange Rd (U.S. Route 45), 1/2 mile south of 95th St         14           7         BEVERTY LAKE         Hoffman Estates; Higgins Rd, west of Barrington Rd         17-18           80         BODE LAKES         Hoffman Estates; Higgins Rd, east of RF-37/L290         20-25           10         BULLFROG LAKE         Willow Springs; Wolf Rd, south of 95th St         14           11         BUSSE RESERVOIR         Elic Grove Village; Higgins Rd, east of RF-37/L290         20-25           12         CERMAK QUARRY         Lyons; Ogden Av, ½ mile west of Harlem Ave         26           13         DEER GROVE LAKE         Palatine; Quentin Rd, north of Dundee Rd (In Deer Grove Preserve West)         *           14         FLATFOOT LAKE         Chicago; entrance from eastbound 1-94, south of 130th St. (in Beaubien Woods)         27           15         GREEN LAKE         Calumet City; north of 151th St. east of Torrence Ave         28           16         HORSETAIL LAKE <td></td> <td></td> <td></td> <td>10</td> |    |                        |                                                                                     | 10    |
| 4         BECK LAKE         Des Plaines; Central RJ, between River Rd and the Tir-State Tollway (I-294)         12           5         BELLEAU LAKE         Park Ridge; Busse Highway, west of the Tir-State Tollway (I-294)         13           6         BELLY DEEP SLOUGH         Palos Hills; LaGrange Rd (U.S. Route 45), 1/2 mile south of 95th St         14           7         BEVERVL LAKE         Hoffman Estates; Hagins Rd, west of Berwing Rd         15           8         BIG BEND LAKE         Des Plaines; East River Rd, south of Golf Rd         16           9         BODE LAKES         Hoffman Estates; Bode Rd, 1 mile west of Barrington Rd         17-18           10         BULLFROG LAKE         Willow Springs; Wolf Rd, south of 55h St         19           11         BUSSE RESERVOIR         Elk Grove Vilage; Higgins Rd, east of RT-53/L-290         20-25           12         CERMAK QUARRY         Lyons; Ogden Av, ½ mile west of Hartem Ave         26           13         DEER GROVE LAKE         Palos Park; Willow Springs Rd, 104th Ave.), north of 130th St. (in Baublen Woods)         27           15         GREEN LAKE         Calumet City; north of 159th St, east of Torence Ave         28           16         HORSETAIL LAKE         Palos Park; Willow Springs; Will Make, Jonth of 67th St         30           18         JOE'S POND         Willow Spring                                                |    |                        |                                                                                     |       |
| 5       BELLEAU LAKE       Park Ridge; Busse Highway, west of the Tin-State Tollway (I-294)       1.3         6       BELLY DEEP SLOUGH       Palos Hills; LaGrange Rd (U.S. Route 45), 1/2 mile south of 95th St       1.4         7       BEVERLY LAKE       Hoftman Estates; Higgins Rd, west of Bevrity Rd       1.5         8       BIG BEND LAKE       Des Plaines; East River Rd, south of Golf Rd       1.6         9       BODE LAKES       Hoftman Estates; Bode Rd, I mile west of Barrington Rd       1.7-1.8         10       BULLFROG LAKE       Willow Springs; Wolf Rd, south of 95th St       1.9         11       BUSSE RESERVOIR       Elk Grove Village; Higgins Rd, east of RT-53/t-290       20-25         12       CERMAK QUARRY       Lyon; Ogden Av, ½ mile west of Harlem Ave       26         13       DEER GROVE LAKE       Palatine; Quentin Rd, north of Dundee Rd (in Deer Grove Preserve West)       *         14       FLATFOOT LAKE       Calumet City; north of 159th St, east of Torrence Ave       28         16       HORSETAIL LAKE       Palos Park; Willow Springs; Will Wow Springs Rd (104th Ave.), north of McCarthy Rd       29         17       IDA LAKE       Countryside; LaGrange Rd, (104th Ave.), 1 mile south of 95th St       31         19       MAPLE LAKE       Willow Springs; Will Wow Springs Rd (104th Ave.), 1 mile south of 95th St                                                                        |    |                        |                                                                                     |       |
| 6BELLY DEEP SLOUGHPalos Hilis; LaGrange Rd (U.S. Route 45), 1/2 mile south of 95th St147BEVERLY LAKEHoffman Estates; Higgins Rd, west of Beverly Rd158BIG BEND LAKEDes Plaines; East River Rd, south of 6olf Rd169BODE LAKESHoffman Estates; Bode Rd, 1 mile west of Barrington Rd17-1810BULLFROG LAKEWillow Springs; Wolf Rd, south of 95th St1911BUSSE RESERVOIRElk Grove Village; Higgins Rd, east of RT-53/I-29020-2512CERMAK QUARRYLyons; Ogden Av, ½ mile west of Harlem Ave2613DEER GROVE LAKEPalatine; Quentin Rd, north of Dundee Rd (in Deer Grove Preserve West)*14FLATFOOT LAKEChicago; entrance from eastbound I-94, south of 130th St. (in Beaubien Woods)2715GREEN LAKECalumet City; north of 159th St, east of Torence Ave2816HORSETAIL LAKEPalos Park; Willow Springs; Willow Springs; Rd. (104th Ave.), north of McCarthy Rd2917IDA LAKECountryside; LaGrange Rd. (U.S. 45), north of 67th St3018JOE'S PONDWillow Springs; Wolf Rd. and 95th St3120MCGINTY SLOUGHLemont; north of 131st St, west of Will-Cook Rd3521MIDLOTHIAN RESERVOIROak Forest; 157th St., west of Cicero Ave3622O'MALLEY PONDSSauk Village; Sauk Trail Rd, west of Glaring Rd (U.S. 45), west of LaGrange Rd (U.S. 45)3824PENNY ROAD PONDBarrington Hills; Penny Rd, west of Idarinage Rd (U.S. 45)3825POGIE LAKE                                                                                                                                                                 |    |                        |                                                                                     |       |
| 7BEVERLY LAKEHoffman Estates; Higgins Rd, west of Beverly Rd158BIG BEND LAKEDes Plaines; East River Rd, south of Golf Rd169BODE LAKESHoffman Estates; Bode Rd, 1 mile west of Barrington Rd17-1810BULLFROG LAKEWillow Springs; Wolf Rd, south of 95th St1911BUSSE RESERVOIRElk Grove Village; Higgins Rd, east of RT-53/1-29020-2512CERMAK QUARRYLyons; Ogden Av, ½ mile west of Harlem Ave2613DEER GROVE LAKEPalatine; Quentin Rd, north of Dundee Rd (in Deer Grove Preserve West)*14FLATFOOT LAKEChicago; entrance from eastbound I-94, south of 130th St. (in Beaubien Woods)2715GREEN LAKECalumet City; north of 159th St, east of Torrence Ave2816HORSETAIL LAKEPalos Park; Willow Springs Rd. (104th Ave.), north of McCarthy Rd2917IDA LAKECountryside; LaGrange Rd. (U.S. 45), north of 67th St3018JOE'S PONDWillow Springs; Wolf Rd. and 95th St3119MAPLE LAKEWillow Springs; Wolf Rd. and 95th St3620O'MALLEY PONDSSauk Village; Sauk Trail Rd., west of Burnham Ave3723PAPOOSE LAKEPalos Park; McCarthy Rd. (123rd St.), west of LaGrange Rd (U.S. 45)3824PENNY ROAD PONDBarington Hills; Penny Rd., west of Guroham Ave4027POWDERHORN LAKEOnk Forest, 159th St. east of Gicen Avenue, in the 0ak Forest Heritage Preserves*28POGIE LAKEOak Forest, 159th St. east of Gicen Avenue,                                                                                                                                                                          |    |                        |                                                                                     |       |
| 8         BIG BEND LAKE         Des Plaines; East River Rd, south of Golf Rd         16           9         BODE LAKES         Hoffman Estates; Bode Rd, 1 mile west of Barrington Rd         17-18           10         BULLFROG LAKE         Willow Springs; Wolf Rd, south of 95th St         19           11         BUSSE RESERVOIR         Elk Grove Village; Higgins Rd, east of RT-53/L-290         20-25           12         CERMAK QUARRY         Lyons; Ogden Av, ½ mile west of Harlem Ave         26           13         DEER GROVE LAKE         Palatine; Quentin Rd, north of Dundee Rd (in Deer Grove Preserve West)         *           14         FLATFOOT LAKE         Chicago; entrance from eastbound I-94, south of 130th St. (in Beaubien Woods)         27           15         GREEN LAKE         Calumet City; north of 159th St, east of Torrence Ave         28           16         HORSETAIL LAKE         Countryside; LaGrange Rd. (U.S. 45), north of McCarthy Rd         29           17         IDA LAKE         Countryside; LaGrange Rd. (U.S. 45), north of 95th St         31           19         MAPLE LAKE         Willow Springs; Will Rd. and 95th St         34           20         MCGINTY SLOUGH         Lernont; north of 131st St, west of Cicero Ave         36           21         MIDLOTHIAN RESERVOIR         Oak Forest; 167th St., west of Cicero Ave                                                          |    |                        |                                                                                     |       |
| 9BODE LAKESHoffman Estates; Bode Rd, 1 mile west of Barrington Rd17-1810BULLFROG LAKEWillow Springs; Wolf Rd, south of 95th St1911BUSSE RESERVOIRElk Grove Village; Higgins Rd, east of RT-53/1-29020-2512CERMAK QUARRYLyons; Ogden Av, ½ mile west of Harlen Ave2613DEER GROVE LAKEPalatine; Quentin Rd, north of Dundee Rd (in Deer Grove Preserve West)*14FLATFOOT LAKEChicago; entrance from eastbound 1-94, south of 130th St. (in Beaubien Woods)2715GREEN LAKECalumet City; north of 159th St, east of Torrence Ave2816HORSETAIL LAKEPalos Park; Willow Springs Rd. (104th Ave.), north of McCarthy Rd2917IDA LAKECountryside; LaGrange Rd. (U.S. 45), north of 67th St3018JOE'S PONDWillow Springs; Willow Springs Rd (104th Ave.), 1 mile south of 95th St3119MAPLE LAKEWillow Springs; Wolf Rd. and 95th St3420MCGINTY SLOUGHLemont; north of 131st St, west of Will-Cook Rd3521MIDLOTHIAN RESERVOIROak Forest; 167th St., west of Gloro Ave3622O'MALLEY PONDSSauk Yillage; Sauk Trail Rd., west of JGrange Rd (U.S. 45)3824PENNY ROAD PONDBarrington Hillis; Penny Rd., west of Old Sutton Rd3925POGIE LAKEPalos Park; McCarthy Rd. (123rd St.), west of LaGrange Rd (U.S. 45)3826POTAWATOMI PONDWheeling. Dundee Rd., east of Burnham Ave4128ROLLING KNOLLS PONDElgin; Rohrssen Rd.                                                                                                                                                                          |    |                        |                                                                                     |       |
| 10BULLFROG LAKEWillow Springs; Wolf Rd, south of 95th St1911BUSSE RESERVOIRElk Grove Village; Higgins Rd, east of RT-53/I-29020-2512CERMAK QUARRYLyons; Ogden Av, ½ mile west of Harlem Ave2613DEER GROVE LAKEPalatine; Quentin Rd, north of Dundee Rd (in Deer Grove Preserve West)*14FLATFOOT LAKEChicago; entrance from eastbound I-94, south of 130th St. (in Beaubien Woods)2715GREEN LAKECalumet City; north of 159th St, east of Torrence Ave2816HORSETAIL LAKEPalos Park; Willow Springs Rd. (104th Ave.), north of McCarthy Rd2917IDA LAKECountryside; LaGrange Rd. (U.S. 45), north of 67th St3018JOE'S PONDWillow Springs; Will Wa Springs Rd (104th Ave.), 1 mile south of 95th St3119MAPLE LAKEWillow Springs; Wolf Rd. and 95th St3620O'MALLEY PONDSSauk Village; Sauk Trail Rd., west of Will-Cook Rd3521MIDLOTHIAN RESERVOIROak Forest; 167th St., west of Gleoro Ave3723PAPOOSE LAKEPalos Park; McCarthy Rd. (123 dt St.), west of LaGrange Rd (U.S. 45)3824PEINY ROAD PONDBarrington Hills; Penny Rd., west of Old Sutton Rd3925POGIE LAKEOak Forest; 159th St. east of Gleoro Avenue, in the Oak Forest Heritage Preserves*26POTAWATOMI PONDWheeling; Dundee Rd., east of Milwakkee Ave4027POWDERHORN LAKEChicago, Brainard Ave., east of Glumcharda Ave., and south of 26th St42-4330 <td< td=""><td>9</td><td>BODE LAKES</td><td></td><td></td></td<>                                                                                               | 9  | BODE LAKES             |                                                                                     |       |
| 11BUSSE RESERVOIRElk Grove Village; Higgins Rd, east of RT-53/I-29020-2512CERMAK QUARRYLyons; Ogden Av, ½ mile west of Harlem Ave2613DEER GROVE LAKEPalatine; Quentin Rd, north of Dundee Rd (in Deer Grove Preserve West)*14FLATFOOT LAKEChicago; entrance from eastbound I-94, south of 130th St (in Beaubien Woods)2715GREEN LAKECalumet City; north of 159th St, east of Torrence Ave2816HORSETAIL LAKEPalos Park; Willow Springs Rd. (104th Ave.), north of McCarthy Rd2917IDA LAKECountryside; LaGrange Rd. (U.S. 45), north of McCarthy Rd3018JOE'S PONDWillow Springs; Willow Springs Rd (104th Ave.), 1 mile south of 95th St3119MAPLE LAKEWillow Springs; Wolf Rd. and 95th St3420MCGINTY SLOUGHLemont; north of 131st St, west of Will-Cook Rd3521MIDLOTHIAN RESERVOIROak Forest; 167th St, west of Gicero Ave3622O'MALLEY PONDSSauk Village; Sauk Trail Rd., west of Idarange Rd (U.S. 45)3824PEINY ROAD PONDBarrington Hills; Penny Rd., west of Idarange Rd (U.S. 45)3825POGIE LAKEOak Forest, 159th St. east of Cicero Avenue, in the Oak Forest Heritage Preserves*26POTAWATOMI PONDWheeling; Dundee Rd., east of Milwaukee Ave4027POWDERHORN LAKEChicago, Brainard Ave., east of Giurb Ave., and 107th St44-4533SAGANASHKEE SLOUGHPalos Hills; Willow Springs Rd. (104th Ave.) and 107th St44-45                                                                                                                                                        |    |                        | -                                                                                   |       |
| 12CERMAK QUARRYLyons; Ogden Av, ½ mile west of Harlem Ave2613DEER GROVE LAKEPalatine; Quentin Rd, north of Dundee Rd (in Deer Grove Preserve West)*14FLATFOOT LAKEChicago; entrance from eastbound I-94, south of 130th St. (in Beaubien Woods)2715GREEN LAKECalumet City; north of 159th St, east of Torence Ave2816HORSETAIL LAKEPalos Park; Willow Springs Rd. (104th Ave.), north of McCarthy Rd2917IDA LAKECountryside; LaGrange Rd. (U.S. 45), north of 67th St3018JOE'S PONDWillow Springs; Willow Springs Rd (104th Ave.), 1 mile south of 95th St3120MCGINTY SLOUGHLemont; north of 131st St, west of Will-Cook Rd3521MIDLOTHIAN RESERVOIROak Forest; 167th St., west of Cicero Ave3622O'MALLEY PONDSSauk Village; Sauk Trail Rd., west of IdG Sutton Rd3925PAPOOSE LAKEPalos Park; McCarthy Rd. (123rd St.), west of LaGrange Rd (U.S. 45)3826POTAWATOMI PONDBarrington Hills; Penny Rd., east of Milwaukee Ave4027POWDERHORN LAKEChicago; Brainard Ave., east of Burnham Ave4128ROLLING KNOLLS PONDEigin; Rohrsen Rd. south of Route S8*29SAG QUARRIES EAST/WESTLemont; Route-83 and Archer Ave., at 111th St42-4330SAGANASHKEE SLOUGHPalos Hills; Willow Springs Rd. (104th Ave.) and 107th St44-4531SAUK LAKEChicago Heights; north of Sauk Trail Rd., west of Euclid Ave., and south of 26th St4632                                                                                                                                                        | 11 | BUSSE RESERVOIR        |                                                                                     | 20-25 |
| 120Detext dirict E bittleFludinet, Quintin Ni, Holin of Educe for (III) Educe frieds)14FLATFOOT LAKEChicago; entrance from eastbound I-94, south of 130th St. (in Beaubien Woods)2715GREEN LAKECalumet City; north of 159th St, east of Torrence Ave2816HORSETAIL LAKEPalos Park; Willow Springs Rd. (104th Ave.), north of McCarthy Rd2917IDA LAKECountryside; LaGrange Rd. (U.S. 45), north of 67th St3018JOE'S PONDWillow Springs; Willow Springs Rd (104th Ave.), 1 mile south of 95th St3119MAPLE LAKEWillow Springs; Wolf Rd. and 95th St3420MCGINTY SLOUGHLemont; north of 131st St, west of Will-Cook Rd3521MIDLOTHIAN RESERVOIROak Forest; 167th St, west of Cicero Ave3622O'MALLEY PONDSSauk Village; Sauk Trail Rd., west of LaGrange Rd (U.S. 45)3824PENNY ROAD PONDBarrington Hills; Penny Rd., west of Old Sutton Rd3925POGIE LAKEOak Forest; 159th St. east of Cicero Avenue, in the Oak Forest Heritage Preserves*26POTAWATOMI PONDWheeling; Dundee Rd., east of Burnham Ave4127POWDERHORN LAKEChicago; Brainard Ave., east of Burnham Ave4128ROLLING KNOLLS PONDElgin; Rohrssen Rd. south of Route 58*29SAG QUARRIES EAST/WESTLemont; Route-83 and Archer Ave., at 111th St42-4330SAGANASHKEE SLOUGHPalos Hills; Willow Springs Rd. (104th Ave.) and 107th St4431SAUK LAKEChicago Heigh                                                                                                                                                                 | 12 | CERMAK QUARRY          |                                                                                     | 26    |
| 15GREEN LAKECalumet City; north of 159th St, east of Torrence Ave2816HORSETAIL LAKEPalos Park; Willow Springs Rd. (104th Ave.), north of McCarthy Rd2917IDA LAKECountryside; LaGrange Rd. (U.S. 45), north of 67th St3018JOE'S PONDWillow Springs; Willow Springs Rd (104th Ave.), 1 mile south of 95th St3119MAPLE LAKEWillow Springs; Wolf Rd. and 95th St3420MCGINTY SLOUGHLemont; north of 131st St, west of Will-Cook Rd3521MIDLOTHIAN RESERVOIROak Forest; 167th St., west of Cicero Ave3622O'MALLEY PONDSSauk Village; Sauk Trail Rd., west of Burnham Ave3723PAPOOSE LAKEPalos Park; McCarthy Rd. (123rd St.), west of LaGrange Rd (U.S. 45)3824PENNY ROAD PONDBarrington Hills; Penny Rd., west of Old Sutton Rd3925POGIE LAKEOak Forest, 159th St. east of Cicero Avenue, in the Oak Forest Heritage Preserves*26POTAWATOMI PONDWheeling; Dundee Rd., east of Burnham Ave4127POWDERHORN LAKEChicago; Brainard Ave., east of Burnham Ave4128ROLLING KNOLLS PONDElgin; Rohrssen Rd. south of Route 58*29SAG QUARRIES EAST/WESTLemont; north of Sauk Trail Rd., west of Cumberland Ave., and south of 26th St4632SCHILLER PONDSchiller Park; Irving Park Rd., west of Cumberland Ave4733SKOKIE LAGOONSGlencoe/Winnetka; Forestway Dr. b/w Willow & Dundee Rds, E of Edens Exp. (I-94)48-5234TAMPI                                                                                                                                                                 | 13 | DEER GROVE LAKE        | Palatine; Quentin Rd, north of Dundee Rd (in Deer Grove Preserve West)              | *     |
| 16HORSETAIL LAKEPalos Park; Willow Springs Rd. (104th Ave.), north of McCarthy Rd2917IDA LAKECountryside; LaGrange Rd. (U.S. 45), north of 67th St3018JOE'S PONDWillow Springs; Willow Springs Rd (104th Ave.), 1 mile south of 95th St3119MAPLE LAKEWillow Springs; Wolf Rd. and 95th St3420MCGINTY SLOUGHLemont; north of 131st St, west of Will-Cook Rd3521MIDLOTHIAN RESERVOIROak Forest; 167th St., west of Cicero Ave3622O'MALLEY PONDSSauk Village; Sauk Trail Rd., west of Burnham Ave3723PAPOOSE LAKEPalos Park; McCarthy Rd. (123rd St.), west of LaGrange Rd (U.S. 45)3824PENNY ROAD PONDBarrington Hills; Penny Rd., west of Old Sutton Rd3925POGIE LAKEOak Forest, 159th St. east of Cicero Avenue, in the 0ak Forest Heritage Preserves*26POTAWATOMI PONDWheeling; Dundee Rd., east of Milwaukee Ave4027POWDERHORN LAKEChicago; Brainard Ave., east of Burnham Ave4128ROLLING KNOLLS PONDElgin; Rohrssen Rd. south of Route 58*29SAG QUARRIES EAST/WESTLemont; Route-83 and Archer Ave., at 111th St44-4531SAUK LAKEChicago Heights; north of Sauk Trail Rd., west of Euclid Ave., and south of 26th St4629SCHILLER PONDSchiller Park; Irving Park Rd., west of Cumberland Ave4733SKOKIE LAGOONSGlencoe/Winnetka; Forestway Dr. b/w Willow & Dundee Rds, E of Edens Exp. (I-94)48-5234TAMP                                                                                                                                                                 | 14 | FLATFOOT LAKE          | Chicago; entrance from eastbound I-94, south of 130th St. (in Beaubien Woods)       | 27    |
| 17IDA LAKECountryside; LaGrange Rd. (U.S. 45), north of 67th St3018JOE'S PONDWillow Springs; Willow Springs Rd (104th Ave.), 1 mile south of 95th St3119MAPLE LAKEWillow Springs; Wolf Rd. and 95th St3420MCGINTY SLOUGHLemont; north of 131st St, west of Will-Cook Rd3521MIDLOTHIAN RESERVOIROak Forest; 167th St., west of Cicero Ave3622O'MALLEY PONDSSauk Village; Sauk Trail Rd., west of Burnham Ave3723PAPOOSE LAKEPalos Park; McCarthy Rd. (123rd St.), west of LaGrange Rd (U.S. 45)3824PENNY ROAD PONDBarrington Hills; Penny Rd., west of Old Sutton Rd3925POGIE LAKEOak Forest, 159th St. east of Cicero Avenue, in the Oak Forest Heritage Preserves*26POTAWATOMI PONDWheeling; Dundee Rd., east of Milwaukee Ave4027POWDERHORN LAKEChicago; Brainard Ave., east of Burnham Ave4128ROLLING KNOLLS PONDEigin; Rohrssen Rd. south of Route 58*29SAG QUARRIES EAST/WESTLemont; Route-83 and Archer Ave., at 111th St42-4330SAGANASHKEE SLOUGHPalos Hills; Willow Springs Rd. (104th Ave.) and 107th St44-4531SAUK LAKEChicago Heights; north of Sauk Trail Rd., west of Euclid Ave., and south of 26th St4632SCHILLER PONDSchiller Park; Itving Park Rd., west of Tumberland Ave4733SKOKIE LAGOONSGlencoe/Winnetka; Forestway Dr. b/w Willow & Dundee Rds, E of Edens Exp. (I-94)48-5234TAMPI                                                                                                                                                                 | 15 | GREEN LAKE             | Calumet City; north of 159th St, east of Torrence Ave                               | 28    |
| 18JOE'S PONDWillow Springs; Willow Springs Rd (104th Ave.), 1 mile south of 95th St3119MAPLE LAKEWillow Springs; Wolf Rd. and 95th St3420MCGINTY SLOUGHLemont; north of 131st St, west of Will-Cook Rd3521MIDLOTHIAN RESERVOIROak Forest; 167th St., west of Cicero Ave3622O'MALLEY PONDSSauk Village; Sauk Trail Rd., west of Burnham Ave3723PAPOOSE LAKEPalos Park; McCarthy Rd. (123rd St.), west of LaGrange Rd (U.S. 45)3824PENNY ROAD PONDBarrington Hills; Penny Rd., west of Old Sutton Rd3925POGIE LAKEOak Forest, 159th St east of Cicero Avenue, in the Oak Forest Heritage Preserves*26POTAWATOMI PONDWheeling; Dundee Rd., east of Milwaukee Ave4027POWDERHORN LAKEChicago; Brainard Ave., east of Burnham Ave4128ROLLING KNOLLS PONDElgin; Rohrssen Rd. south of Route 58*29SAG QUARRIES EAST/WESTLemont; Route-83 and Archer Ave., at 111th St42-4330SAGANASHKEE SLOUGHPalos Hills; Willow Springs Rd. (104th Ave.) and 107th St44-4531SAUK LAKEChicago Heights; north of Sauk Trail Rd., west of Euclid Ave., and south of 26th St4632SCHILLER PONDSchiller Park; Irving Park Rd., west of Cumberland Ave4733SKOKIE LAGOONSGlencoe/Winnetka; Forestway Dr. b/w Willow & Dundee Rds, E of Edens Exp. (I-94)48-5234TAMPIER LAKEPalos Park; 131st St between Wolf & Will-Cook Roads54-5535T                                                                                                                                                                 | 16 | HORSETAIL LAKE         | Palos Park; Willow Springs Rd. (104th Ave.), north of McCarthy Rd                   | 29    |
| 19MAPLE LAKEWillow Springs; Wolf Rd. and 95th St3420MCGINTY SLOUGHLemont; north of 131st St, west of Will-Cook Rd3521MIDLOTHIAN RESERVOIROak Forest; 167th St., west of Cicero Ave3622O'MALLEY PONDSSauk Village; Sauk Tail Rd., west of Burnham Ave3723PAPOOSE LAKEPalos Park; McCarthy Rd. (123rd St.), west of LaGrange Rd (U.S. 45)3824PENNY ROAD PONDBarrington Hills; Penny Rd., west of Old Suton Rd3925POGIE LAKEOak Forest, 159th St. east of Cicero Avenue, in the Oak Forest Heritage Preserves*26POTAWATOMI PONDWheeling; Dundee Rd., east of Milwaukee Ave4027POWDERHORN LAKEChicago; Brainard Ave., east of Burnham Ave4128ROLLING KNOLLS PONDElgin; Rohrssen Rd. south of Route 58*29SAG QUARRIES EAST/WESTLemont; Route-83 and Archer Ave., at 111th St42-4330SAGANASHKEE SLOUGHPalos Hills; Willow Springs Rd. (104th Ave.) and 107th St44-4531SAUK LAKEChicago Heights; north of Sauk Trail Rd., west of Cumberland Ave4733SKOKIE LAGOONSGlencoe/Winnetka; Forestway Dr. b/w Willow & Dundee Rds, E of Edens Exp. (I-94)48-5234TAMPIER LAKEPalos Park; 131st St. between Wolf & Will-Cook Roads54-5535THATCHER PONDRiver Forest; Chicago Ave, west of Thatcher Ave*36TRYNER'S PONDTinley Park; Central Ave, south of 175th St5337TUMA LAKEWillow Springs; Willow Springs Rd.                                                                                                                                                                           | 17 | IDA LAKE               | Countryside; LaGrange Rd. (U.S. 45), north of 67th St                               | 30    |
| 20MCGINTY SLOUGHLemont; north of 131st St, west of Will-Cook Rd3521MIDLOTHIAN RESERVOIROak Forest; 167th St, west of Cicero Ave3622O'MALLEY PONDSSauk Village; Sauk Trail Rd, west of Burnham Ave3723PAPOOSE LAKEPalos Park; McCarthy Rd. (123rd St.), west of LaGrange Rd (U.S. 45)3824PENNY ROAD PONDBarrington Hills; Penny Rd, west of Old Sutton Rd3925POGIE LAKEOak Forest, 159th St. east of Cicero Avenue, in the Oak Forest Heritage Preserves*26POTAWATOMI PONDWheeling; Dundee Rd, east of Milwaukee Ave4027POWDERHORN LAKEChicago; Brainard Ave., east of Burnham Ave4128ROLLING KNOLLS PONDElgin; Rohrssen Rd. south of Route 58*29SAG QUARRIES EAST/WESTLemont; Route-83 and Archer Ave., at 111th St42-4330SAGANASHKEE SLOUGHPalos Hills; Willow Springs Rd. (104th Ave.) and 107th St44-4531SAUK LAKEChicago Heights; north of Sauk Trail Rd., west of Euclid Ave., and south of 26th St4632SCHILLER PONDSchiller Park; Irving Park Rd., west of Cumberland Ave4733SKOKIE LAGOONSGlencoe/Winnetka; Forestway Dr. b/w Willow & Dundee Rds, E of Edeens Exp. (I-94)48-5234TAMPIER LAKEPalos Park; Chicago Ave, west of Thatcher Ave*35THATCHER PONDRiver Forest; Chicago Ave, west of Thatcher Ave*36TRYNER'S PONDTinley Park; Central Ave, south of 175th St5337TUMA LAKEWillow                                                                                                                                                                           | 18 | JOE'S POND             | Willow Springs; Willow Springs Rd (104th Ave.), 1 mile south of 95th St             | 31    |
| 21MIDLOTHIAN RESERVOIROak Forest; 167th St., west of Cicero Ave3622O'MALLEY PONDSSauk Village; Sauk Trail Rd., west of Burnham Ave3723PAPOOSE LAKEPalos Park; McCarthy Rd. (123rd St.), west of LaGrange Rd (U.S. 45)3824PENNY ROAD PONDBarrington Hills; Penny Rd., west of Old Sutton Rd3925POGIE LAKEOak Forest, 159th St. east of Cicero Avenue, in the Oak Forest Heritage Preserves*26POTAWATOMI PONDWheeling; Dundee Rd., east of Milwaukee Ave4027POWDERHORN LAKEChicago; Brainard Ave., east of Burnham Ave4128ROLLING KNOLLS PONDElgin; Rohrssen Rd. south of Route 58*29SAG QUARRIES EAST/WESTLemont; Route-83 and Archer Ave., at 111th St42-4330SAGANASHKEE SLOUGHPalos Hills; Willow Springs Rd. (104th Ave.) and 107th St44<-45                                                                                                                                                                                                                                                                                                                                                                                                                                                                                                                                                                                                                                                                                                                           | 19 | MAPLE LAKE             | Willow Springs; Wolf Rd. and 95th St                                                | 34    |
| 22O'MALLEY PONDSSauk Village; Sauk Trail Rd., west of Burnham Ave3723PAPOOSE LAKEPalos Park; McCarthy Rd. (123rd St.), west of LaGrange Rd (U.S. 45)3824PENNY ROAD PONDBarrington Hills; Penny Rd., west of Old Sutton Rd3925POGIE LAKEOak Forest, 159th St. east of Cicero Avenue, in the Oak Forest Heritage Preserves*26POTAWATOMI PONDWheeling; Dundee Rd., east of Milwaukee Ave4027POWDERHORN LAKEChicago; Brainard Ave., east of Burnham Ave4128ROLLING KNOLLS PONDElgin; Rohrssen Rd. south of Route 58*29SAG QUARRIES EAST/WESTLemont; Route-83 and Archer Ave., at 111th St42-4330SAGANASHKEE SLOUGHPalos Hills; Willow Springs Rd. (104th Ave.) and 107th St44-4531SAUK LAKEChicago Heights; north of Sauk Trail Rd., west of Euclid Ave., and south of 26th St4632SCHILLER PONDSchiller Park; Irving Park Rd., west of Cumberland Ave4733SKOKIE LAGOONSGlencoe/Winnetka; Forestway Dr. b/w Willow & Dundee Rds, E of Edens Exp. (I-94)48-5234TAMPIER LAKEPalos Park; 131st St. between Wolf & Will-Cook Roads54-5535THATCHER PONDRiver Forest; Chicago Ave, west of Thatcher Ave*36TRYNER'S PONDTinley Park; Central Ave, south of 175th St5337TUMA LAKEWillow Springs; Willow Springs Rd. (104th Av), between 95th St and 107th St5638TURTLEHEAD LAKE/PONDSPalos Heights; Harlem Ave., south of 135th St57 </td <td>20</td> <td>MCGINTY SLOUGH</td> <td>Lemont; north of 131st St, west of Will-Cook Rd</td> <td>35</td>                                    | 20 | MCGINTY SLOUGH         | Lemont; north of 131st St, west of Will-Cook Rd                                     | 35    |
| 23PAPOOSE LAKEPalos Park; McCarthy Rd. (123rd St.), west of LaGrange Rd (U.S. 45)3824PENNY ROAD PONDBarrington Hills; Penny Rd., west of Old Sutton Rd3925POGIE LAKEOak Forest, 159th St. east of Cicero Avenue, in the Oak Forest Heritage Preserves*26POTAWATOMI PONDWheeling; Dundee Rd., east of Milwaukee Ave4027POWDERHORN LAKEChicago; Brainard Ave., east of Burnham Ave4128ROLLING KNOLLS PONDElgin; Rohrssen Rd. south of Route 58*29SAG QUARRIES EAST/WESTLemont; Route-83 and Archer Ave., at 111th St42-4330SAGANASHKEE SLOUGHPalos Hills; Willow Springs Rd. (104th Ave.) and 107th St44-4531SAUK LAKEChicago Heights; north of Sauk Trail Rd., west of Euclid Ave., and south of 26th St4632SCHILLER PONDSchiller Park; Irving Park Rd., west of Cumberland Ave4733SKOKIE LAGOONSGlencoe/Winnetka; Forestway Dr. b/w Willow & Dundee Rds, E of Edens Exp. (I-94)48-5234TAMPIER LAKEPalos Park; 131st St. between Wolf & Will-Cook Roads54-5535THATCHER PONDRiver Forest; Chicago Ave, west of Thatcher Ave*36TRYNER'S PONDTinley Park; Central Ave, south of 175th St5337TUMA LAKEWillow Springs; Willow Springs Rd. (104th Av), between 95th St and 107th St5638TURTLEHEAD LAKE/PONDSPalos Heights; Harlem Ave., south of 135th St57                                                                                                                                                                                                                     | 21 | MIDLOTHIAN RESERVOIR   | Oak Forest; 167th St., west of Cicero Ave                                           | 36    |
| 24PENNY ROAD PONDBarrington Hills; Penny Rd., west of Old Sutton Rd3925POGIE LAKEOak Forest, 159th St. east of Cicero Avenue, in the Oak Forest Heritage Preserves*26POTAWATOMI PONDWheeling; Dundee Rd., east of Milwaukee Ave4027POWDERHORN LAKEChicago; Brainard Ave., east of Burnham Ave4128ROLLING KNOLLS PONDElgin; Rohrssen Rd. south of Route 58*29SAG QUARRIES EAST/WESTLemont; Route-83 and Archer Ave., at 111th St42-4330SAGANASHKEE SLOUGHPalos Hills; Willow Springs Rd. (104th Ave.) and 107th St44-4531SAUK LAKEChicago Heights; north of Sauk Trail Rd., west of Euclid Ave., and south of 26th St4632SCHILLER PONDGlencoe/Winnetka; Forestway Dr. b/w Willow & Dundee Rds, E of Edens Exp. (I-94)48-5234TAMPIER LAKEPalos Park; 131st St. between Wolf & Will-Cook Roads54-5535THATCHER PONDRiver Forest; Chicago Ave, west of Thatcher Ave*36TRYNER'S PONDTinley Park; Central Ave, south of 175th St5337TUMA LAKEWillow Springs; Willow Springs Rd. (104th Av), between 95th St and 107th St5638TURTLEHEAD LAKE/PONDSPalos Heights; Harlem Ave., south of 135th St57                                                                                                                                                                                                                                                                                                                                                                                | 22 | O'MALLEY PONDS         | Sauk Village; Sauk Trail Rd., west of Burnham Ave                                   | 37    |
| 25POGIE LAKEOak Forest, 159th St. east of Cicero Avenue, in the Oak Forest Heritage Preserves*26POTAWATOMI PONDWheeling; Dundee Rd., east of Milwaukee Ave4027POWDERHORN LAKEChicago; Brainard Ave., east of Burnham Ave4128ROLLING KNOLLS PONDElgin; Rohrssen Rd. south of Route 58*29SAG QUARRIES EAST/WESTLemont; Route-83 and Archer Ave., at 111th St42-4330SAGANASHKEE SLOUGHPalos Hills; Willow Springs Rd. (104th Ave.) and 107th St44-4531SAUK LAKEChicago Heights; north of Sauk Trail Rd., west of Euclid Ave., and south of 26th St4632SCHILLER PONDSchiller Park; Irving Park Rd., west of Cumberland Ave4733SKOKIE LAGOONSGlencoe/Winnetka; Forestway Dr. b/w Willow & Dundee Rds, E of Edens Exp. (I-94)48-5234TAMPIER LAKEPalos Park; 131st St. between Wolf & Will-Cook Roads54-5535THATCHER PONDRiver Forest; Chicago Ave, west of Thatcher Ave*36TRYNER'S PONDTinley Park; Central Ave, south of 175th St5337TUMA LAKEWillow Springs; Willow Springs Rd. (104th Av), between 95th St and 107th St5638TURTLEHEAD LAKE/PONDSPalos Heights; Harlem Ave., south of 135th St57                                                                                                                                                                                                                                                                                                                                                                             | 23 | PAPOOSE LAKE           | Palos Park; McCarthy Rd. (123rd St.), west of LaGrange Rd (U.S. 45)                 | 38    |
| 26POTAWATOMI PONDWheeling; Dundee Rd., east of Milwaukee Ave4027POWDERHORN LAKEChicago; Brainard Ave., east of Burnham Ave4128ROLLING KNOLLS PONDElgin; Rohrssen Rd. south of Route 58*29SAG QUARRIES EAST/WESTLemont; Route-83 and Archer Ave., at 111th St42-4330SAGANASHKEE SLOUGHPalos Hills; Willow Springs Rd. (104th Ave.) and 107th St44<-45                                                                                                                                                                                                                                                                                                                                                                                                                                                                                                                                                                                                                                                                                                                                                                                                                                                                                                                                                                                                                                                                                                                     | 24 | PENNY ROAD POND        | Barrington Hills; Penny Rd., west of Old Sutton Rd                                  | 39    |
| 27POWDERHORN LAKEChicago; Brainard Ave., east of Burnham Ave4128ROLLING KNOLLS PONDElgin; Rohrssen Rd. south of Route 58*29SAG QUARRIES EAST/WESTLemont; Route-83 and Archer Ave., at 111th St42-4330SAGANASHKEE SLOUGHPalos Hills; Willow Springs Rd. (104th Ave.) and 107th St44-4531SAUK LAKEChicago Heights; north of Sauk Trail Rd., west of Euclid Ave., and south of 26th St4632SCHILLER PONDSchiller Park; Irving Park Rd., west of Cumberland Ave4733SKOKIE LAGOONSGlencoe/Winnetka; Forestway Dr. b/w Willow & Dundee Rds, E of Edens Exp. (I-94)48-5234TAMPIER LAKEPalos Park; 131st St. between Wolf & Will-Cook Roads54-5535THATCHER PONDRiver Forest; Chicago Ave, west of Thatcher Ave*36TRYNER'S PONDTinley Park; Central Ave, south of 175th St5337TUMA LAKEWillow Springs; Willow Springs Rd. (104th Av), between 95th St and 107th St5638TURTLEHEAD LAKE/PONDSPalos Heights; Harlem Ave., south of 135th St57                                                                                                                                                                                                                                                                                                                                                                                                                                                                                                                                         | 25 | POGIE LAKE             | Oak Forest, 159th St. east of Cicero Avenue, in the Oak Forest Heritage Preserves   | *     |
| 28ROLLING KNOLLS PONDElgin; Rohrssen Rd. south of Route 58*29SAG QUARRIES EAST/WESTLemont; Route-83 and Archer Ave., at 111th St42-4330SAGANASHKEE SLOUGHPalos Hills; Willow Springs Rd. (104th Ave.) and 107th St44-4531SAUK LAKEChicago Heights; north of Sauk Trail Rd., west of Euclid Ave., and south of 26th St4632SCHILLER PONDSchiller Park; Irving Park Rd., west of Cumberland Ave4733SKOKIE LAGOONSGlencoe/Winnetka; Forestway Dr. b/w Willow & Dundee Rds, E of Edens Exp. (I-94)48-5234TAMPIER LAKEPalos Park; 131st St. between Wolf & Will-Cook Roads54-5535THATCHER PONDRiver Forest; Chicago Ave, west of Thatcher Ave*36TRYNER'S PONDTinley Park; Central Ave, south of 175th St5337TUMA LAKEWillow Springs; Willow Springs Rd. (104th Av), between 95th St and 107th St5638TURTLEHEAD LAKE/PONDSPalos Heights; Harlem Ave., south of 135th St57                                                                                                                                                                                                                                                                                                                                                                                                                                                                                                                                                                                                       | 26 | POTAWATOMI POND        | Wheeling; Dundee Rd., east of Milwaukee Ave                                         | 40    |
| 29SAG QUARRIES EAST/WESTLemont; Route-83 and Archer Ave., at 111th St42-4330SAGANASHKEE SLOUGHPalos Hills; Willow Springs Rd. (104th Ave.) and 107th St44-4531SAUK LAKEChicago Heights; north of Sauk Trail Rd., west of Euclid Ave., and south of 26th St4632SCHILLER PONDSchiller Park; Irving Park Rd., west of Cumberland Ave4733SKOKIE LAGOONSGlencoe/Winnetka; Forestway Dr. b/w Willow & Dundee Rds, E of Edens Exp. (I-94)48-5234TAMPIER LAKEPalos Park; 131st St. between Wolf & Will-Cook Roads54-5535THATCHER PONDRiver Forest; Chicago Ave, west of Thatcher Ave*36TRYNER'S PONDTinley Park; Central Ave, south of 175th St5337TUMA LAKEWillow Springs; Willow Springs Rd. (104th Av), between 95th St and 107th St5638TURTLEHEAD LAKE/PONDSPalos Heights; Harlem Ave., south of 135th St57                                                                                                                                                                                                                                                                                                                                                                                                                                                                                                                                                                                                                                                                  | 27 | POWDERHORN LAKE        | Chicago; Brainard Ave., east of Burnham Ave                                         | 41    |
| 30SAGANASHKEE SLOUGHPalos Hills; Willow Springs Rd. (104th Ave.) and 107th St44-4531SAUK LAKEChicago Heights; north of Sauk Trail Rd., west of Euclid Ave., and south of 26th St4632SCHILLER PONDSchiller Park; Irving Park Rd., west of Cumberland Ave4733SKOKIE LAGOONSGlencoe/Winnetka; Forestway Dr. b/w Willow & Dundee Rds, E of Edens Exp. (I-94)48-5234TAMPIER LAKEPalos Park; 131st St. between Wolf & Will-Cook Roads54-5535THATCHER PONDRiver Forest; Chicago Ave, west of Thatcher Ave*36TRYNER'S PONDTinley Park; Central Ave, south of 175th St5337TUMA LAKEWillow Springs; Willow Springs Rd. (104th Av), between 95th St and 107th St5638TURTLEHEAD LAKE/PONDSPalos Heights; Harlem Ave., south of 135th St57                                                                                                                                                                                                                                                                                                                                                                                                                                                                                                                                                                                                                                                                                                                                            | 28 | ROLLING KNOLLS POND    | Elgin; Rohrssen Rd. south of Route 58                                               | *     |
| 31SAUK LAKEChicago Heights; north of Sauk Trail Rd., west of Euclid Ave., and south of 26th St4632SCHILLER PONDSchiller Park; Irving Park Rd., west of Cumberland Ave4733SKOKIE LAGOONSGlencoe/Winnetka; Forestway Dr. b/w Willow & Dundee Rds, E of Edens Exp. (I-94)48-5234TAMPIER LAKEPalos Park; 131st St. between Wolf & Will-Cook Roads54-5535THATCHER PONDRiver Forest; Chicago Ave, west of Thatcher Ave*36TRYNER'S PONDTinley Park; Central Ave, south of 175th St5337TUMA LAKEWillow Springs; Willow Springs Rd. (104th Av), between 95th St and 107th St5638TURTLEHEAD LAKE/PONDSPalos Heights; Harlem Ave., south of 135th St57                                                                                                                                                                                                                                                                                                                                                                                                                                                                                                                                                                                                                                                                                                                                                                                                                              | 29 | SAG QUARRIES EAST/WEST | Lemont; Route-83 and Archer Ave., at 111th St                                       | 42-43 |
| 32SCHILLER PONDSchiller Park; Irving Park Rd., west of Cumberland Ave4733SKOKIE LAGOONSGlencoe/Winnetka; Forestway Dr. b/w Willow & Dundee Rds, E of Edens Exp. (I-94)48-5234TAMPIER LAKEPalos Park; 131st St. between Wolf & Will-Cook Roads54-5535THATCHER PONDRiver Forest; Chicago Ave, west of Thatcher Ave*36TRYNER'S PONDTinley Park; Central Ave, south of 175th St5337TUMA LAKEWillow Springs; Willow Springs Rd. (104th Av), between 95th St and 107th St5638TURTLEHEAD LAKE/PONDSPalos Heights; Harlem Ave., south of 135th St57                                                                                                                                                                                                                                                                                                                                                                                                                                                                                                                                                                                                                                                                                                                                                                                                                                                                                                                              | 30 | SAGANASHKEE SLOUGH     | Palos Hills; Willow Springs Rd. (104th Ave.) and 107th St                           | 44-45 |
| 33SKOKIE LAGOONSGlencoe/Winnetka; Forestway Dr. b/w Willow & Dundee Rds, E of Edens Exp. (I-94)48–5234TAMPIER LAKEPalos Park; 131st St. between Wolf & Will-Cook Roads54–5535THATCHER PONDRiver Forest; Chicago Ave, west of Thatcher Ave*36TRYNER'S PONDTinley Park; Central Ave, south of 175th St5337TUMA LAKEWillow Springs; Willow Springs Rd. (104th Av), between 95th St and 107th St5638TURTLEHEAD LAKE/PONDSPalos Heights; Harlem Ave., south of 135th St57                                                                                                                                                                                                                                                                                                                                                                                                                                                                                                                                                                                                                                                                                                                                                                                                                                                                                                                                                                                                     | 31 | SAUK LAKE              | Chicago Heights; north of Sauk Trail Rd., west of Euclid Ave., and south of 26th St | 46    |
| 34TAMPIER LAKEPalos Park; 131st St. between Wolf & Will-Cook Roads54-5535THATCHER PONDRiver Forest; Chicago Ave, west of Thatcher Ave*36TRYNER'S PONDTinley Park; Central Ave, south of 175th St5337TUMA LAKEWillow Springs; Willow Springs Rd. (104th Av), between 95th St and 107th St5638TURTLEHEAD LAKE/PONDSPalos Heights; Harlem Ave., south of 135th St57                                                                                                                                                                                                                                                                                                                                                                                                                                                                                                                                                                                                                                                                                                                                                                                                                                                                                                                                                                                                                                                                                                         | 32 | SCHILLER POND          | Schiller Park; Irving Park Rd., west of Cumberland Ave                              | 47    |
| 35THATCHER PONDRiver Forest; Chicago Ave, west of Thatcher Ave*36TRYNER'S PONDTinley Park; Central Ave, south of 175th St5337TUMA LAKEWillow Springs; Willow Springs Rd. (104th Av), between 95th St and 107th St5638TURTLEHEAD LAKE/PONDSPalos Heights; Harlem Ave., south of 135th St57                                                                                                                                                                                                                                                                                                                                                                                                                                                                                                                                                                                                                                                                                                                                                                                                                                                                                                                                                                                                                                                                                                                                                                                | 33 | SKOKIE LAGOONS         | Glencoe/Winnetka; Forestway Dr. b/w Willow & Dundee Rds, E of Edens Exp. (I-94)     | 48-52 |
| 36TRYNER'S PONDTinley Park; Central Ave, south of 175th St5337TUMA LAKEWillow Springs; Willow Springs Rd. (104th Av), between 95th St and 107th St5638TURTLEHEAD LAKE/PONDSPalos Heights; Harlem Ave., south of 135th St57                                                                                                                                                                                                                                                                                                                                                                                                                                                                                                                                                                                                                                                                                                                                                                                                                                                                                                                                                                                                                                                                                                                                                                                                                                               | 34 | TAMPIER LAKE           | Palos Park; 131st St. between Wolf & Will-Cook Roads                                | 54-55 |
| 37TUMA LAKEWillow Springs; Willow Springs Rd. (104th Av), between 95th St and 107th St5638TURTLEHEAD LAKE/PONDSPalos Heights; Harlem Ave., south of 135th St57                                                                                                                                                                                                                                                                                                                                                                                                                                                                                                                                                                                                                                                                                                                                                                                                                                                                                                                                                                                                                                                                                                                                                                                                                                                                                                           | 35 | THATCHER POND          | River Forest; Chicago Ave, west of Thatcher Ave                                     | *     |
| 38       TURTLEHEAD LAKE/PONDS       Palos Heights; Harlem Ave., south of 135th St       57                                                                                                                                                                                                                                                                                                                                                                                                                                                                                                                                                                                                                                                                                                                                                                                                                                                                                                                                                                                                                                                                                                                                                                                                                                                                                                                                                                              | 36 | TRYNER'S POND          | Tinley Park; Central Ave, south of 175th St                                         | 53    |
|                                                                                                                                                                                                                                                                                                                                                                                                                                                                                                                                                                                                                                                                                                                                                                                                                                                                                                                                                                                                                                                                                                                                                                                                                                                                                                                                                                                                                                                                          | 37 | TUMA LAKE              | Willow Springs; Willow Springs Rd. (104th Av), between 95th St and 107th St         | 56    |
| 39WAMPUM LAKEThornton; Thornton-Lansing Rd., 1½ mile west of Torrence Ave58                                                                                                                                                                                                                                                                                                                                                                                                                                                                                                                                                                                                                                                                                                                                                                                                                                                                                                                                                                                                                                                                                                                                                                                                                                                                                                                                                                                              | 38 | TURTLEHEAD LAKE/PONDS  | Palos Heights; Harlem Ave., south of 135th St                                       | 57    |
|                                                                                                                                                                                                                                                                                                                                                                                                                                                                                                                                                                                                                                                                                                                                                                                                                                                                                                                                                                                                                                                                                                                                                                                                                                                                                                                                                                                                                                                                          | 39 | WAMPUM LAKE            | Thornton; Thornton-Lansing Rd., $1\frac{1}{2}$ mile west of Torrence Ave            | 58    |