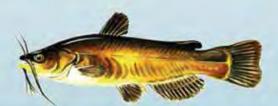

the lakes. Fishing line collected will be recycled and made into fish habitat or properly disposed of. Remove all hooks, swivels, sinkers and other trash and place in a trash can. To reduce the chance of line breaking, use the appropriate test line for the fish you are trying to catch, and replace your line yearly. Place only fishing line in the receptacles. Help protect wildlife and keep your Forest Preserve lakes clean by picking-up discarded line for recycling or proper disposal. Together we can make our lakes cleaner and safer for both wildlife and fishermen.





# Common Fishes of Cook County

Fish images courtesy of the Illinois Department of Natural Resources.



WHITE CRAPPIE **BLACK CRAPPIE** 



**GREEN SUNFISH** 





BLUEGILL



### YELLOW BULLHEAD



### **BROWN BULLHEAD**



### BLACK BULLHEAD



### LARGEMOUTH BASS



### SMALLMOUTH BASS

# Illinois Advisory on Fish Consumption

The Forest Preserves of Cook County works closely with the Illinois Department of Natural Resources, Illinois Environmental Protection Agency, and the Illinois Department of Public Health to monitor the level of contaminate such as methyl mercury, chlordane and PCB's. For a full list of advisories and additional information about Fish Advisories in Illinois visit the Illinois Department of Natural Resources website at: ifishillinois.org/regulations/consumption.html

# Viral Hemorrhagic Septicemia

Viral Hemorrhagic Septicemia (VHS) is a disease of fish that is caused by a virus that was previously unidentified in the Midwest. While it does not affect humans, VHS can kill large numbe