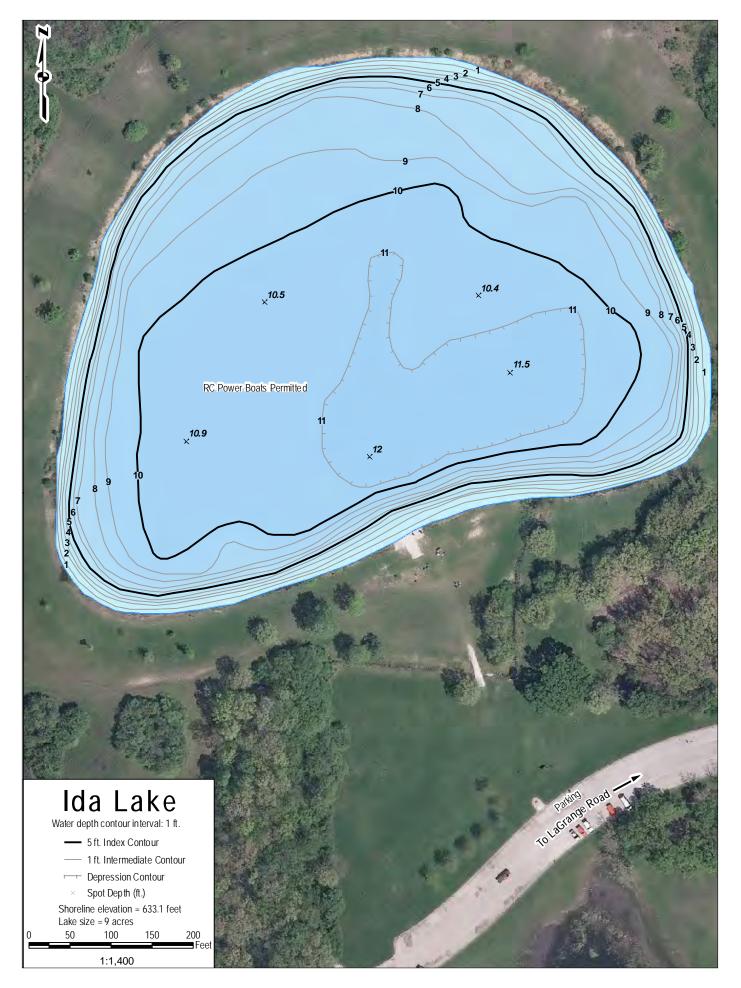

Accessible fishing areas are located at Busse Reservoir-Main Pool, Busse Reservoir-South Pool, Flatfoot Lake, Maple Lake, Saganashkee Slough, Skokie Lagoons, Tampier Lake, and Pogie Lake. See individual lake maps for more details.

# Map Index of the Designated Fishing Lakes Forest Preserves of Cook County

| 1         ARROWHEAD LAKE         Palos Heights; 135th St, east of Harlem Ave         9           2         AXEHEAD LAKE         Park Ridge; Touhy Ave., east of River Rd. and the Tri-State Tollway (I-294)         10           3         BARRINGTON RD POND         Hoffman Estates; Barrington Rd, south of Higgins Rd         11           4         BECK LAKE         Des Phines; Central Rd, Detween River Rd and the Tri-State Tollway (I-294)         13           6         BELLEX LAKE         Park Ridge; Busse Higgins Rd, west of Beverty Rd         15           7         BEVERLY LAKE         Hoffman Estates; Higgins Rd, seat of Beverty Rd         16           9         BODE LAKES         Hoffman Estates; Bode Rd, a south of GR Rd         16           9         BODE LAKES         Hoffman Estates; Bode Rd, a south of Sth St         19           11         BUSSE RESERVOIR         Elk Grove Village; Higgins Rd, east of RT-53/-290         20-25           12         CERMAK QUARRY         Lyons; Oglidan Av, & mile west of Hafma Ave         26           13         DEER GROVE LAKE         Palatine; Quentin Rd, north of Dundee Rd (in Deer Grove Preserve West)         *           14         FLATFOOT LAKE         Chicago; entrance from eastbouid 194, south of 150th St.         30           15         GREEN LAKE         Calumet City, north of 159th St. east of Torence                                                 | #  | LAKE                   | LOCATION                                                                            | PAGE  |
|--------------------------------------------------------------------------------------------------------------------------------------------------------------------------------------------------------------------------------------------------------------------------------------------------------------------------------------------------------------------------------------------------------------------------------------------------------------------------------------------------------------------------------------------------------------------------------------------------------------------------------------------------------------------------------------------------------------------------------------------------------------------------------------------------------------------------------------------------------------------------------------------------------------------------------------------------------------------------------------------------------------------------------------------------------------------------------------------------------------------------------------------------------------------------------------------------------------------------------------------------------------------------------------------------------------------------------------------------------------------------------------------------------------------------------------------------------------------------|----|------------------------|-------------------------------------------------------------------------------------|-------|
| 2         AXEHEAD LAKE         Park Ridge; Touthy Ave., east of River Rd. and the Ti-State Tollway (I-294)         10           3         BARRINGTON RD POND         Hoffman Estates; Barrington Rd, south of Higgins Rd         11           4         BECK LAKE         Des Plaines; Central Rd, between River Rd and the Ti-State Tollway (I-294)         12           5         BELLEAU LAKE         Des Riding; Busse Highway, west of the Ti-State Tollway (I-294)         13           6         BELLY DEEP SLOUGH         Palos Hills; LaGrange Rd (U.S. Route 45), 1/2 mile south of 95th St         14           7         BEVERLY LAKE         Hoffman Estates; Bod Rd Rd, and the States Toldway (I-294)         15           8         BIG BEND LAKE         Des Plaines; East River Rd, south of 061 Rd         17-18           9         BODE LAKES         Hoffman Estates; Bod Rd Rd, 1 mile west of Barrington Rd         17-18           10         BULLFROG LAKE         Willow Springs; Wolf Rd, south of 95th St         19           11         BUSSE RESERVOIR         Elk Grove Vilage; Higgins Rd, east of RT-53/L290         20-25           12         CERMAK QUARRY         Lyons; Ogden Av, ½ mile west of Harlem Ave         28           14         FLATFOOT LAKE         Chicago; entrance from eastbound 1-94, south of 130th St. (in Beaubien Woods)         27           15         GREEN LAKE                                       |    | ARROWHEAD LAKE         | Palos Heights; 135th St, east of Harlem Ave                                         | 9     |
| 3         BARRINGTON RD POND         Hoffman Estates; Barrington Rd, south of Higgins Rd         11           4         BECK LAKE         Des Plaines; Central Rd, between River Rd and the Th-State Tollway (I-294)         12           5         BELLEAU LAKE         Park Ridge; Busse Highway, west of the Th-State Tollway (I-294)         13           6         BELLY DEEP SLOUGH         Palos Hills; LaGrange Rd (U.S. Route 45), 1/2 mile south of 95th St         14           7         BEVERTY LAKE         Hoffman Estates; Higgins Rd, west of Barrington Rd         17-18           80         BODE LAKES         Hoffman Estates; Higgins Rd, east of RF-37/L290         20-25           10         BULLFROG LAKE         Willow Springs; Wolf Rd, south of 95th St         14           11         BUSSE RESERVOIR         Elic Grove Village; Higgins Rd, east of RF-37/L290         20-25           12         CERMAK QUARRY         Lyons; Ogden Av, ½ mile west of Harlem Ave         26           13         DEER GROVE LAKE         Palatine; Quentin Rd, north of Dundee Rd (In Deer Grove Preserve West)         *           14         FLATFOOT LAKE         Chicago; entrance from eastbound 1-94, south of 130th St. (in Beaubien Woods)         27           15         GREEN LAKE         Calumet City; north of 151th St. east of Torrence Ave         28           16         HORSETAIL LAKE <td></td> <td></td> <td></td> <td>10</td> |    |                        |                                                                                     | 10    |
| 4         BECK LAKE         Des Plaines; Central RJ, between River Rd and the Tir-State Tollway (I-294)         12           5         BELLEAU LAKE         Park Ridge; Busse Highway, west of the Tir-State Tollway (I-294)         13           6         BELLY DEEP SLOUGH         Palos Hills; LaGrange Rd (U.S. Route 45), 1/2 mile south of 95th St         14           7         BEVERVL LAKE         Hoffman Estates; Hagins Rd, west of Berwing Rd         15           8         BIG BEND LAKE         Des Plaines; East River Rd, south of Golf Rd         16           9         BODE LAKES         Hoffman Estates; Bode Rd, 1 mile west of Barrington Rd         17-18           10         BULLFROG LAKE         Willow Springs; Wolf Rd, south of 55h St         19           11         BUSSE RESERVOIR         Elk Grove Vilage; Higgins Rd, east of RT-53/L-290         20-25           12         CERMAK QUARRY         Lyons; Ogden Av, ½ mile west of Hartem Ave         26           13         DEER GROVE LAKE         Palos Park; Willow Springs Rd, 104th Ave.), north of 130th St. (in Baublen Woods)         27           15         GREEN LAKE         Calumet City; north of 159th St, east of Torence Ave         28           16         HORSETAIL LAKE         Palos Park; Willow Springs; Will Make, Jonth of 67th St         30           18         JOE'S POND         Willow Spring                                                |    |                        |                                                                                     |       |
| 5       BELLEAU LAKE       Park Ridge; Busse Highway, west of the Tin-State Tollway (I-294)       1.3         6       BELLY DEEP SLOUGH       Palos Hills; LaGrange Rd (U.S. Route 45), 1/2 mile south of 95th St       1.4         7       BEVERLY LAKE       Hoftman Estates; Higgins Rd, west of Bevrity Rd       1.5         8       BIG BEND LAKE       Des Plaines; East River Rd, south of Golf Rd       1.6         9       BODE LAKES       Hoftman Estates; Bode Rd, I mile west of Barrington Rd       1.7-1.8         10       BULLFROG LAKE       Willow Springs; Wolf Rd, south of 95th St       1.9         11       BUSSE RESERVOIR       Elk Grove Village; Higgins Rd, east of RT-53/t-290       20-25         12       CERMAK QUARRY       Lyon; Ogden Av, ½ mile west of Harlem Ave       26         13       DEER GROVE LAKE       Palatine; Quentin Rd, north of Dundee Rd (in Deer Grove Preserve West)       *         14       FLATFOOT LAKE       Calumet City; north of 159th St, east of Torrence Ave       28         16       HORSETAIL LAKE       Palos Park; Willow Springs; Will Wow Springs Rd (104th Ave.), north of McCarthy Rd       29         17       IDA LAKE       Countryside; LaGrange Rd, (104th Ave.), 1 mile south of 95th St       31         19       MAPLE LAKE       Willow Springs; Will Wow Springs Rd (104th Ave.), 1 mile south of 95th St                                                                        |    |                        |                                                                                     |       |
| 6BELLY DEEP SLOUGHPalos Hilis; LaGrange Rd (U.S. Route 45), 1/2 mile south of 95th St147BEVERLY LAKEHoffman Estates; Higgins Rd, west of Beverly Rd158BIG BEND LAKEDes Plaines; East River Rd, south of 6olf Rd169BODE LAKESHoffman Estates; Bode Rd, 1 mile west of Barrington Rd17-1810BULLFROG LAKEWillow Springs; Wolf Rd, south of 95th St1911BUSSE RESERVOIRElk Grove Village; Higgins Rd, east of RT-53/I-29020-2512CERMAK QUARRYLyons; Ogden Av, ½ mile west of Harlem Ave2613DEER GROVE LAKEPalatine; Quentin Rd, north of Dundee Rd (in Deer Grove Preserve West)*14FLATFOOT LAKEChicago; entrance from eastbound I-94, south of 130th St. (in Beaubien Woods)2715GREEN LAKECalumet City; north of 159th St, east of Torence Ave2816HORSETAIL LAKEPalos Park; Willow Springs; Willow Springs; Rd. (104th Ave.), north of McCarthy Rd2917IDA LAKECountryside; LaGrange Rd. (U.S. 45), north of 67th St3018JOE'S PONDWillow Springs; Wolf Rd. and 95th St3120MCGINTY SLOUGHLemont; north of 131st St, west of Will-Cook Rd3521MIDLOTHIAN RESERVOIROak Forest; 157th St., west of Cicero Ave3622O'MALLEY PONDSSauk Village; Sauk Trail Rd, west of Glaring Rd (U.S. 45), west of LaGrange Rd (U.S. 45)3824PENNY ROAD PONDBarrington Hills; Penny Rd, west of Idarinage Rd (U.S. 45)3825POGIE LAKE                                                                                                                                                                 |    |                        |                                                                                     |       |
| 7BEVERLY LAKEHoffman Estates; Higgins Rd, west of Beverly Rd158BIG BEND LAKEDes Plaines; East River Rd, south of Golf Rd169BODE LAKESHoffman Estates; Bode Rd, 1 mile west of Barrington Rd17-1810BULLFROG LAKEWillow Springs; Wolf Rd, south of 95th St1911BUSSE RESERVOIRElk Grove Village; Higgins Rd, east of RT-53/1-29020-2512CERMAK QUARRYLyons; Ogden Av, ½ mile west of Harlem Ave2613DEER GROVE LAKEPalatine; Quentin Rd, north of Dundee Rd (in Deer Grove Preserve West)*14FLATFOOT LAKEChicago; entrance from eastbound I-94, south of 130th St. (in Beaubien Woods)2715GREEN LAKECalumet City; north of 159th St, east of Torrence Ave2816HORSETAIL LAKEPalos Park; Willow Springs Rd. (104th Ave.), north of McCarthy Rd2917IDA LAKECountryside; LaGrange Rd. (U.S. 45), north of 67th St3018JOE'S PONDWillow Springs; Wolf Rd. and 95th St3119MAPLE LAKEWillow Springs; Wolf Rd. and 95th St3620O'MALLEY PONDSSauk Village; Sauk Trail Rd., west of Burnham Ave3723PAPOOSE LAKEPalos Park; McCarthy Rd. (123rd St.), west of LaGrange Rd (U.S. 45)3824PENNY ROAD PONDBarington Hills; Penny Rd., west of Guroham Ave4027POWDERHORN LAKEOnk Forest, 159th St. east of Gicen Avenue, in the 0ak Forest Heritage Preserves*28POGIE LAKEOak Forest, 159th St. east of Gicen Avenue,                                                                                                                                                                          |    |                        |                                                                                     |       |
| 8         BIG BEND LAKE         Des Plaines; East River Rd, south of Golf Rd         16           9         BODE LAKES         Hoffman Estates; Bode Rd, 1 mile west of Barrington Rd         17-18           10         BULLFROG LAKE         Willow Springs; Wolf Rd, south of 95th St         19           11         BUSSE RESERVOIR         Elk Grove Village; Higgins Rd, east of RT-53/L-290         20-25           12         CERMAK QUARRY         Lyons; Ogden Av, ½ mile west of Harlem Ave         26           13         DEER GROVE LAKE         Palatine; Quentin Rd, north of Dundee Rd (in Deer Grove Preserve West)         *           14         FLATFOOT LAKE         Chicago; entrance from eastbound I-94, south of 130th St. (in Beaubien Woods)         27           15         GREEN LAKE         Calumet City; north of 159th St, east of Torrence Ave         28           16         HORSETAIL LAKE         Countryside; LaGrange Rd. (U.S. 45), north of McCarthy Rd         29           17         IDA LAKE         Countryside; LaGrange Rd. (U.S. 45), north of 95th St         31           19         MAPLE LAKE         Willow Springs; Will Rd. and 95th St         34           20         MCGINTY SLOUGH         Lernont; north of 131st St, west of Cicero Ave         36           21         MIDLOTHIAN RESERVOIR         Oak Forest; 167th St., west of Cicero Ave                                                          |    |                        |                                                                                     |       |
| 9BODE LAKESHoffman Estates; Bode Rd, 1 mile west of Barrington Rd17-1810BULLFROG LAKEWillow Springs; Wolf Rd, south of 95th St1911BUSSE RESERVOIRElk Grove Village; Higgins Rd, east of RT-53/1-29020-2512CERMAK QUARRYLyons; Ogden Av, ½ mile west of Harlen Ave2613DEER GROVE LAKEPalatine; Quentin Rd, north of Dundee Rd (in Deer Grove Preserve West)*14FLATFOOT LAKEChicago; entrance from eastbound 1-94, south of 130th St. (in Beaubien Woods)2715GREEN LAKECalumet City; north of 159th St, east of Torrence Ave2816HORSETAIL LAKEPalos Park; Willow Springs Rd. (104th Ave.), north of McCarthy Rd2917IDA LAKECountryside; LaGrange Rd. (U.S. 45), north of 67th St3018JOE'S PONDWillow Springs; Willow Springs Rd (104th Ave.), 1 mile south of 95th St3119MAPLE LAKEWillow Springs; Wolf Rd. and 95th St3420MCGINTY SLOUGHLemont; north of 131st St, west of Will-Cook Rd3521MIDLOTHIAN RESERVOIROak Forest; 167th St., west of Gloro Ave3622O'MALLEY PONDSSauk Yillage; Sauk Trail Rd., west of JGrange Rd (U.S. 45)3824PENNY ROAD PONDBarrington Hillis; Penny Rd., west of Old Sutton Rd3925POGIE LAKEPalos Park; McCarthy Rd. (123rd St.), west of LaGrange Rd (U.S. 45)3826POTAWATOMI PONDWheeling. Dundee Rd., east of Burnham Ave4128ROLLING KNOLLS PONDElgin; Rohrssen Rd.                                                                                                                                                                          |    |                        |                                                                                     |       |
| 10BULLFROG LAKEWillow Springs; Wolf Rd, south of 95th St1911BUSSE RESERVOIRElk Grove Village; Higgins Rd, east of RT-53/I-29020-2512CERMAK QUARRYLyons; Ogden Av, ½ mile west of Harlem Ave2613DEER GROVE LAKEPalatine; Quentin Rd, north of Dundee Rd (in Deer Grove Preserve West)*14FLATFOOT LAKEChicago; entrance from eastbound I-94, south of 130th St. (in Beaubien Woods)2715GREEN LAKECalumet City; north of 159th St, east of Torrence Ave2816HORSETAIL LAKEPalos Park; Willow Springs Rd. (104th Ave.), north of McCarthy Rd2917IDA LAKECountryside; LaGrange Rd. (U.S. 45), north of 67th St3018JOE'S PONDWillow Springs; Will Wa Springs Rd (104th Ave.), 1 mile south of 95th St3119MAPLE LAKEWillow Springs; Wolf Rd. and 95th St3620O'MALLEY PONDSSauk Village; Sauk Trail Rd., west of Will-Cook Rd3521MIDLOTHIAN RESERVOIROak Forest; 167th St., west of Gleoro Ave3723PAPOOSE LAKEPalos Park; McCarthy Rd. (123 dt St.), west of LaGrange Rd (U.S. 45)3824PEINY ROAD PONDBarrington Hills; Penny Rd., west of Old Sutton Rd3925POGIE LAKEOak Forest; 159th St. east of Gleoro Avenue, in the Oak Forest Heritage Preserves*26POTAWATOMI PONDWheeling; Dundee Rd., east of Milwakkee Ave4027POWDERHORN LAKEChicago, Brainard Ave., east of Glumcharda Ave., and south of 26th St42-4330 <td< td=""><td>9</td><td>BODE LAKES</td><td></td><td></td></td<>                                                                                               | 9  | BODE LAKES             |                                                                                     |       |
| 11BUSSE RESERVOIRElk Grove Village; Higgins Rd, east of RT-53/I-29020-2512CERMAK QUARRYLyons; Ogden Av, ½ mile west of Harlem Ave2613DEER GROVE LAKEPalatine; Quentin Rd, north of Dundee Rd (in Deer Grove Preserve West)*14FLATFOOT LAKEChicago; entrance from eastbound I-94, south of 130th St (in Beaubien Woods)2715GREEN LAKECalumet City; north of 159th St, east of Torrence Ave2816HORSETAIL LAKEPalos Park; Willow Springs Rd. (104th Ave.), north of McCarthy Rd2917IDA LAKECountryside; LaGrange Rd. (U.S. 45), north of McCarthy Rd3018JOE'S PONDWillow Springs; Willow Springs Rd (104th Ave.), 1 mile south of 95th St3119MAPLE LAKEWillow Springs; Wolf Rd. and 95th St3420MCGINTY SLOUGHLemont; north of 131st St, west of Will-Cook Rd3521MIDLOTHIAN RESERVOIROak Forest; 167th St, west of Gicero Ave3622O'MALLEY PONDSSauk Village; Sauk Trail Rd., west of Idarange Rd (U.S. 45)3824PEINY ROAD PONDBarrington Hills; Penny Rd., west of Idarange Rd (U.S. 45)3825POGIE LAKEOak Forest, 159th St. east of Cicero Avenue, in the Oak Forest Heritage Preserves*26POTAWATOMI PONDWheeling; Dundee Rd., east of Milwaukee Ave4027POWDERHORN LAKEChicago, Brainard Ave., east of Giurb Ave., and 107th St44-4533SAGANASHKEE SLOUGHPalos Hills; Willow Springs Rd. (104th Ave.) and 107th St44-45                                                                                                                                                        |    |                        | -                                                                                   |       |
| 12CERMAK QUARRYLyons; Ogden Av, ½ mile west of Harlem Ave2613DEER GROVE LAKEPalatine; Quentin Rd, north of Dundee Rd (in Deer Grove Preserve West)*14FLATFOOT LAKEChicago; entrance from eastbound I-94, south of 130th St. (in Beaubien Woods)2715GREEN LAKECalumet City; north of 159th St, east of Torence Ave2816HORSETAIL LAKEPalos Park; Willow Springs Rd. (104th Ave.), north of McCarthy Rd2917IDA LAKECountryside; LaGrange Rd. (U.S. 45), north of 67th St3018JOE'S PONDWillow Springs; Willow Springs Rd (104th Ave.), 1 mile south of 95th St3120MCGINTY SLOUGHLemont; north of 131st St, west of Will-Cook Rd3521MIDLOTHIAN RESERVOIROak Forest; 167th St., west of Cicero Ave3622O'MALLEY PONDSSauk Village; Sauk Trail Rd., west of IdG Sutton Rd3925PAPOOSE LAKEPalos Park; McCarthy Rd. (123rd St.), west of LaGrange Rd (U.S. 45)3826POTAWATOMI PONDBarrington Hills; Penny Rd., east of Milwaukee Ave4027POWDERHORN LAKEChicago; Brainard Ave., east of Burnham Ave4128ROLLING KNOLLS PONDEigin; Rohrsen Rd. south of Route S8*29SAG QUARRIES EAST/WESTLemont; Route-83 and Archer Ave., at 111th St42-4330SAGANASHKEE SLOUGHPalos Hills; Willow Springs Rd. (104th Ave.) and 107th St44-4531SAUK LAKEChicago Heights; north of Sauk Trail Rd., west of Euclid Ave., and south of 26th St4632                                                                                                                                                        | 11 | BUSSE RESERVOIR        |                                                                                     | 20-25 |
| 120Detext dirict E bittleFludinet, Quintin Ni, Holin of Educe for (III) Educe frieds)14FLATFOOT LAKEChicago; entrance from eastbound I-94, south of 130th St. (in Beaubien Woods)2715GREEN LAKECalumet City; north of 159th St, east of Torrence Ave2816HORSETAIL LAKEPalos Park; Willow Springs Rd. (104th Ave.), north of McCarthy Rd2917IDA LAKECountryside; LaGrange Rd. (U.S. 45), north of 67th St3018JOE'S PONDWillow Springs; Willow Springs Rd (104th Ave.), 1 mile south of 95th St3119MAPLE LAKEWillow Springs; Wolf Rd. and 95th St3420MCGINTY SLOUGHLemont; north of 131st St, west of Will-Cook Rd3521MIDLOTHIAN RESERVOIROak Forest; 167th St, west of Cicero Ave3622O'MALLEY PONDSSauk Village; Sauk Trail Rd., west of LaGrange Rd (U.S. 45)3824PENNY ROAD PONDBarrington Hills; Penny Rd., west of Old Sutton Rd3925POGIE LAKEOak Forest; 159th St. east of Cicero Avenue, in the Oak Forest Heritage Preserves*26POTAWATOMI PONDWheeling; Dundee Rd., east of Burnham Ave4127POWDERHORN LAKEChicago; Brainard Ave., east of Burnham Ave4128ROLLING KNOLLS PONDElgin; Rohrssen Rd. south of Route 58*29SAG QUARRIES EAST/WESTLemont; Route-83 and Archer Ave., at 111th St42-4330SAGANASHKEE SLOUGHPalos Hills; Willow Springs Rd. (104th Ave.) and 107th St4431SAUK LAKEChicago Heigh                                                                                                                                                                 | 12 | CERMAK QUARRY          |                                                                                     | 26    |
| 15GREEN LAKECalumet City; north of 159th St, east of Torrence Ave2816HORSETAIL LAKEPalos Park; Willow Springs Rd. (104th Ave.), north of McCarthy Rd2917IDA LAKECountryside; LaGrange Rd. (U.S. 45), north of 67th St3018JOE'S PONDWillow Springs; Willow Springs Rd (104th Ave.), 1 mile south of 95th St3119MAPLE LAKEWillow Springs; Wolf Rd. and 95th St3420MCGINTY SLOUGHLemont; north of 131st St, west of Will-Cook Rd3521MIDLOTHIAN RESERVOIROak Forest; 167th St., west of Cicero Ave3622O'MALLEY PONDSSauk Village; Sauk Trail Rd., west of Burnham Ave3723PAPOOSE LAKEPalos Park; McCarthy Rd. (123rd St.), west of LaGrange Rd (U.S. 45)3824PENNY ROAD PONDBarrington Hills; Penny Rd., west of Old Sutton Rd3925POGIE LAKEOak Forest, 159th St. east of Cicero Avenue, in the Oak Forest Heritage Preserves*26POTAWATOMI PONDWheeling; Dundee Rd., east of Burnham Ave4127POWDERHORN LAKEChicago; Brainard Ave., east of Burnham Ave4128ROLLING KNOLLS PONDElgin; Rohrssen Rd. south of Route 58*29SAG QUARRIES EAST/WESTLemont; north of Sauk Trail Rd., west of Cumberland Ave., and south of 26th St4632SCHILLER PONDSchiller Park; Irving Park Rd., west of Cumberland Ave4733SKOKIE LAGOONSGlencoe/Winnetka; Forestway Dr. b/w Willow & Dundee Rds, E of Edens Exp. (I-94)48-5234TAMPI                                                                                                                                                                 | 13 | DEER GROVE LAKE        | Palatine; Quentin Rd, north of Dundee Rd (in Deer Grove Preserve West)              | *     |
| 16HORSETAIL LAKEPalos Park; Willow Springs Rd. (104th Ave.), north of McCarthy Rd2917IDA LAKECountryside; LaGrange Rd. (U.S. 45), north of 67th St3018JOE'S PONDWillow Springs; Willow Springs Rd (104th Ave.), 1 mile south of 95th St3119MAPLE LAKEWillow Springs; Wolf Rd. and 95th St3420MCGINTY SLOUGHLemont; north of 131st St, west of Will-Cook Rd3521MIDLOTHIAN RESERVOIROak Forest; 167th St., west of Cicero Ave3622O'MALLEY PONDSSauk Village; Sauk Trail Rd., west of Burnham Ave3723PAPOOSE LAKEPalos Park; McCarthy Rd. (123rd St.), west of LaGrange Rd (U.S. 45)3824PENNY ROAD PONDBarrington Hills; Penny Rd., west of Old Sutton Rd3925POGIE LAKEOak Forest, 159th St. east of Cicero Avenue, in the 0ak Forest Heritage Preserves*26POTAWATOMI PONDWheeling; Dundee Rd., east of Milwaukee Ave4027POWDERHORN LAKEChicago; Brainard Ave., east of Burnham Ave4128ROLLING KNOLLS PONDElgin; Rohrssen Rd. south of Route 58*29SAG QUARRIES EAST/WESTLemont; Route-83 and Archer Ave., at 111th St44-4531SAUK LAKEChicago Heights; north of Sauk Trail Rd., west of Euclid Ave., and south of 26th St4629SCHILLER PONDSchiller Park; Irving Park Rd., west of Cumberland Ave4733SKOKIE LAGOONSGlencoe/Winnetka; Forestway Dr. b/w Willow & Dundee Rds, E of Edens Exp. (I-94)48-5234TAMP                                                                                                                                                                 | 14 | FLATFOOT LAKE          | Chicago; entrance from eastbound I-94, south of 130th St. (in Beaubien Woods)       | 27    |
| 17IDA LAKECountryside; LaGrange Rd. (U.S. 45), north of 67th St3018JOE'S PONDWillow Springs; Willow Springs Rd (104th Ave.), 1 mile south of 95th St3119MAPLE LAKEWillow Springs; Wolf Rd. and 95th St3420MCGINTY SLOUGHLemont; north of 131st St, west of Will-Cook Rd3521MIDLOTHIAN RESERVOIROak Forest; 167th St., west of Cicero Ave3622O'MALLEY PONDSSauk Village; Sauk Trail Rd., west of Burnham Ave3723PAPOOSE LAKEPalos Park; McCarthy Rd. (123rd St.), west of LaGrange Rd (U.S. 45)3824PENNY ROAD PONDBarrington Hills; Penny Rd., west of Old Sutton Rd3925POGIE LAKEOak Forest, 159th St. east of Cicero Avenue, in the Oak Forest Heritage Preserves*26POTAWATOMI PONDWheeling; Dundee Rd., east of Milwaukee Ave4027POWDERHORN LAKEChicago; Brainard Ave., east of Burnham Ave4128ROLLING KNOLLS PONDEigin; Rohrssen Rd. south of Route 58*29SAG QUARRIES EAST/WESTLemont; Route-83 and Archer Ave., at 111th St42-4330SAGANASHKEE SLOUGHPalos Hills; Willow Springs Rd. (104th Ave.) and 107th St44-4531SAUK LAKEChicago Heights; north of Sauk Trail Rd., west of Euclid Ave., and south of 26th St4632SCHILLER PONDSchiller Park; Itving Park Rd., west of Tumberland Ave4733SKOKIE LAGOONSGlencoe/Winnetka; Forestway Dr. b/w Willow & Dundee Rds, E of Edens Exp. (I-94)48-5234TAMPI                                                                                                                                                                 | 15 | GREEN LAKE             | Calumet City; north of 159th St, east of Torrence Ave                               | 28    |
| 18JOE'S PONDWillow Springs; Willow Springs Rd (104th Ave.), 1 mile south of 95th St3119MAPLE LAKEWillow Springs; Wolf Rd. and 95th St3420MCGINTY SLOUGHLemont; north of 131st St, west of Will-Cook Rd3521MIDLOTHIAN RESERVOIROak Forest; 167th St., west of Cicero Ave3622O'MALLEY PONDSSauk Village; Sauk Trail Rd., west of Burnham Ave3723PAPOOSE LAKEPalos Park; McCarthy Rd. (123rd St.), west of LaGrange Rd (U.S. 45)3824PENNY ROAD PONDBarrington Hills; Penny Rd., west of Old Sutton Rd3925POGIE LAKEOak Forest, 159th St east of Cicero Avenue, in the Oak Forest Heritage Preserves*26POTAWATOMI PONDWheeling; Dundee Rd., east of Milwaukee Ave4027POWDERHORN LAKEChicago; Brainard Ave., east of Burnham Ave4128ROLLING KNOLLS PONDElgin; Rohrssen Rd. south of Route 58*29SAG QUARRIES EAST/WESTLemont; Route-83 and Archer Ave., at 111th St42-4330SAGANASHKEE SLOUGHPalos Hills; Willow Springs Rd. (104th Ave.) and 107th St44-4531SAUK LAKEChicago Heights; north of Sauk Trail Rd., west of Euclid Ave., and south of 26th St4632SCHILLER PONDSchiller Park; Irving Park Rd., west of Cumberland Ave4733SKOKIE LAGOONSGlencoe/Winnetka; Forestway Dr. b/w Willow & Dundee Rds, E of Edens Exp. (I-94)48-5234TAMPIER LAKEPalos Park; 131st St between Wolf & Will-Cook Roads54-5535T                                                                                                                                                                 | 16 | HORSETAIL LAKE         | Palos Park; Willow Springs Rd. (104th Ave.), north of McCarthy Rd                   | 29    |
| 19MAPLE LAKEWillow Springs; Wolf Rd. and 95th St3420MCGINTY SLOUGHLemont; north of 131st St, west of Will-Cook Rd3521MIDLOTHIAN RESERVOIROak Forest; 167th St., west of Cicero Ave3622O'MALLEY PONDSSauk Village; Sauk Tail Rd., west of Burnham Ave3723PAPOOSE LAKEPalos Park; McCarthy Rd. (123rd St.), west of LaGrange Rd (U.S. 45)3824PENNY ROAD PONDBarrington Hills; Penny Rd., west of Old Suton Rd3925POGIE LAKEOak Forest, 159th St. east of Cicero Avenue, in the Oak Forest Heritage Preserves*26POTAWATOMI PONDWheeling; Dundee Rd., east of Milwaukee Ave4027POWDERHORN LAKEChicago; Brainard Ave., east of Burnham Ave4128ROLLING KNOLLS PONDElgin; Rohrssen Rd. south of Route 58*29SAG QUARRIES EAST/WESTLemont; Route-83 and Archer Ave., at 111th St42-4330SAGANASHKEE SLOUGHPalos Hills; Willow Springs Rd. (104th Ave.) and 107th St44-4531SAUK LAKEChicago Heights; north of Sauk Trail Rd., west of Cumberland Ave4733SKOKIE LAGOONSGlencoe/Winnetka; Forestway Dr. b/w Willow & Dundee Rds, E of Edens Exp. (I-94)48-5234TAMPIER LAKEPalos Park; 131st St. between Wolf & Will-Cook Roads54-5535THATCHER PONDRiver Forest; Chicago Ave, west of Thatcher Ave*36TRYNER'S PONDTinley Park; Central Ave, south of 175th St5337TUMA LAKEWillow Springs; Willow Springs Rd.                                                                                                                                                                           | 17 | IDA LAKE               | Countryside; LaGrange Rd. (U.S. 45), north of 67th St                               | 30    |
| 20MCGINTY SLOUGHLemont; north of 131st St, west of Will-Cook Rd3521MIDLOTHIAN RESERVOIROak Forest; 167th St, west of Cicero Ave3622O'MALLEY PONDSSauk Village; Sauk Trail Rd, west of Burnham Ave3723PAPOOSE LAKEPalos Park; McCarthy Rd. (123rd St.), west of LaGrange Rd (U.S. 45)3824PENNY ROAD PONDBarrington Hills; Penny Rd, west of Old Sutton Rd3925POGIE LAKEOak Forest, 159th St. east of Cicero Avenue, in the Oak Forest Heritage Preserves*26POTAWATOMI PONDWheeling; Dundee Rd, east of Milwaukee Ave4027POWDERHORN LAKEChicago; Brainard Ave., east of Burnham Ave4128ROLLING KNOLLS PONDElgin; Rohrssen Rd. south of Route 58*29SAG QUARRIES EAST/WESTLemont; Route-83 and Archer Ave., at 111th St42-4330SAGANASHKEE SLOUGHPalos Hills; Willow Springs Rd. (104th Ave.) and 107th St44-4531SAUK LAKEChicago Heights; north of Sauk Trail Rd., west of Euclid Ave., and south of 26th St4632SCHILLER PONDSchiller Park; Irving Park Rd., west of Cumberland Ave4733SKOKIE LAGOONSGlencoe/Winnetka; Forestway Dr. b/w Willow & Dundee Rds, E of Edeens Exp. (I-94)48-5234TAMPIER LAKEPalos Park; Chicago Ave, west of Thatcher Ave*35THATCHER PONDRiver Forest; Chicago Ave, west of Thatcher Ave*36TRYNER'S PONDTinley Park; Central Ave, south of 175th St5337TUMA LAKEWillow                                                                                                                                                                           | 18 | JOE'S POND             | Willow Springs; Willow Springs Rd (104th Ave.), 1 mile south of 95th St             | 31    |
| 21MIDLOTHIAN RESERVOIROak Forest; 167th St., west of Cicero Ave3622O'MALLEY PONDSSauk Village; Sauk Trail Rd., west of Burnham Ave3723PAPOOSE LAKEPalos Park; McCarthy Rd. (123rd St.), west of LaGrange Rd (U.S. 45)3824PENNY ROAD PONDBarrington Hills; Penny Rd., west of Old Sutton Rd3925POGIE LAKEOak Forest, 159th St. east of Cicero Avenue, in the Oak Forest Heritage Preserves*26POTAWATOMI PONDWheeling; Dundee Rd., east of Milwaukee Ave4027POWDERHORN LAKEChicago; Brainard Ave., east of Burnham Ave4128ROLLING KNOLLS PONDElgin; Rohrssen Rd. south of Route 58*29SAG QUARRIES EAST/WESTLemont; Route-83 and Archer Ave., at 111th St42-4330SAGANASHKEE SLOUGHPalos Hills; Willow Springs Rd. (104th Ave.) and 107th St44<-45                                                                                                                                                                                                                                                                                                                                                                                                                                                                                                                                                                                                                                                                                                                           | 19 | MAPLE LAKE             | Willow Springs; Wolf Rd. and 95th St                                                | 34    |
| 22O'MALLEY PONDSSauk Village; Sauk Trail Rd., west of Burnham Ave3723PAPOOSE LAKEPalos Park; McCarthy Rd. (123rd St.), west of LaGrange Rd (U.S. 45)3824PENNY ROAD PONDBarrington Hills; Penny Rd., west of Old Sutton Rd3925POGIE LAKEOak Forest, 159th St. east of Cicero Avenue, in the Oak Forest Heritage Preserves*26POTAWATOMI PONDWheeling; Dundee Rd., east of Milwaukee Ave4027POWDERHORN LAKEChicago; Brainard Ave., east of Burnham Ave4128ROLLING KNOLLS PONDElgin; Rohrssen Rd. south of Route 58*29SAG QUARRIES EAST/WESTLemont; Route-83 and Archer Ave., at 111th St42-4330SAGANASHKEE SLOUGHPalos Hills; Willow Springs Rd. (104th Ave.) and 107th St44-4531SAUK LAKEChicago Heights; north of Sauk Trail Rd., west of Euclid Ave., and south of 26th St4632SCHILLER PONDSchiller Park; Irving Park Rd., west of Cumberland Ave4733SKOKIE LAGOONSGlencoe/Winnetka; Forestway Dr. b/w Willow & Dundee Rds, E of Edens Exp. (I-94)48-5234TAMPIER LAKEPalos Park; 131st St. between Wolf & Will-Cook Roads54-5535THATCHER PONDRiver Forest; Chicago Ave, west of Thatcher Ave*36TRYNER'S PONDTinley Park; Central Ave, south of 175th St5337TUMA LAKEWillow Springs; Willow Springs Rd. (104th Av), between 95th St and 107th St5638TURTLEHEAD LAKE/PONDSPalos Heights; Harlem Ave., south of 135th St57 </td <td>20</td> <td>MCGINTY SLOUGH</td> <td>Lemont; north of 131st St, west of Will-Cook Rd</td> <td>35</td>                                    | 20 | MCGINTY SLOUGH         | Lemont; north of 131st St, west of Will-Cook Rd                                     | 35    |
| 23PAPOOSE LAKEPalos Park; McCarthy Rd. (123rd St.), west of LaGrange Rd (U.S. 45)3824PENNY ROAD PONDBarrington Hills; Penny Rd., west of Old Sutton Rd3925POGIE LAKEOak Forest, 159th St. east of Cicero Avenue, in the Oak Forest Heritage Preserves*26POTAWATOMI PONDWheeling; Dundee Rd., east of Milwaukee Ave4027POWDERHORN LAKEChicago; Brainard Ave., east of Burnham Ave4128ROLLING KNOLLS PONDElgin; Rohrssen Rd. south of Route 58*29SAG QUARRIES EAST/WESTLemont; Route-83 and Archer Ave., at 111th St42-4330SAGANASHKEE SLOUGHPalos Hills; Willow Springs Rd. (104th Ave.) and 107th St44-4531SAUK LAKEChicago Heights; north of Sauk Trail Rd., west of Euclid Ave., and south of 26th St4632SCHILLER PONDSchiller Park; Irving Park Rd., west of Cumberland Ave4733SKOKIE LAGOONSGlencoe/Winnetka; Forestway Dr. b/w Willow & Dundee Rds, E of Edens Exp. (I-94)48-5234TAMPIER LAKEPalos Park; 131st St. between Wolf & Will-Cook Roads54-5535THATCHER PONDRiver Forest; Chicago Ave, west of Thatcher Ave*36TRYNER'S PONDTinley Park; Central Ave, south of 175th St5337TUMA LAKEWillow Springs; Willow Springs Rd. (104th Av), between 95th St and 107th St5638TURTLEHEAD LAKE/PONDSPalos Heights; Harlem Ave., south of 135th St57                                                                                                                                                                                                                     | 21 | MIDLOTHIAN RESERVOIR   | Oak Forest; 167th St., west of Cicero Ave                                           | 36    |
| 24PENNY ROAD PONDBarrington Hills; Penny Rd., west of Old Sutton Rd3925POGIE LAKEOak Forest, 159th St. east of Cicero Avenue, in the Oak Forest Heritage Preserves*26POTAWATOMI PONDWheeling; Dundee Rd., east of Milwaukee Ave4027POWDERHORN LAKEChicago; Brainard Ave., east of Burnham Ave4128ROLLING KNOLLS PONDElgin; Rohrssen Rd. south of Route 58*29SAG QUARRIES EAST/WESTLemont; Route-83 and Archer Ave., at 111th St42-4330SAGANASHKEE SLOUGHPalos Hills; Willow Springs Rd. (104th Ave.) and 107th St44-4531SAUK LAKEChicago Heights; north of Sauk Trail Rd., west of Euclid Ave., and south of 26th St4632SCHILLER PONDGlencoe/Winnetka; Forestway Dr. b/w Willow & Dundee Rds, E of Edens Exp. (I-94)48-5234TAMPIER LAKEPalos Park; 131st St. between Wolf & Will-Cook Roads54-5535THATCHER PONDRiver Forest; Chicago Ave, west of Thatcher Ave*36TRYNER'S PONDTinley Park; Central Ave, south of 175th St5337TUMA LAKEWillow Springs; Willow Springs Rd. (104th Av), between 95th St and 107th St5638TURTLEHEAD LAKE/PONDSPalos Heights; Harlem Ave., south of 135th St57                                                                                                                                                                                                                                                                                                                                                                                | 22 | O'MALLEY PONDS         | Sauk Village; Sauk Trail Rd., west of Burnham Ave                                   | 37    |
| 25POGIE LAKEOak Forest, 159th St. east of Cicero Avenue, in the Oak Forest Heritage Preserves*26POTAWATOMI PONDWheeling; Dundee Rd., east of Milwaukee Ave4027POWDERHORN LAKEChicago; Brainard Ave., east of Burnham Ave4128ROLLING KNOLLS PONDElgin; Rohrssen Rd. south of Route 58*29SAG QUARRIES EAST/WESTLemont; Route-83 and Archer Ave., at 111th St42-4330SAGANASHKEE SLOUGHPalos Hills; Willow Springs Rd. (104th Ave.) and 107th St44-4531SAUK LAKEChicago Heights; north of Sauk Trail Rd., west of Euclid Ave., and south of 26th St4632SCHILLER PONDSchiller Park; Irving Park Rd., west of Cumberland Ave4733SKOKIE LAGOONSGlencoe/Winnetka; Forestway Dr. b/w Willow & Dundee Rds, E of Edens Exp. (I-94)48-5234TAMPIER LAKEPalos Park; 131st St. between Wolf & Will-Cook Roads54-5535THATCHER PONDRiver Forest; Chicago Ave, west of Thatcher Ave*36TRYNER'S PONDTinley Park; Central Ave, south of 175th St5337TUMA LAKEWillow Springs; Willow Springs Rd. (104th Av), between 95th St and 107th St5638TURTLEHEAD LAKE/PONDSPalos Heights; Harlem Ave., south of 135th St57                                                                                                                                                                                                                                                                                                                                                                             | 23 | PAPOOSE LAKE           | Palos Park; McCarthy Rd. (123rd St.), west of LaGrange Rd (U.S. 45)                 | 38    |
| 26POTAWATOMI PONDWheeling; Dundee Rd., east of Milwaukee Ave4027POWDERHORN LAKEChicago; Brainard Ave., east of Burnham Ave4128ROLLING KNOLLS PONDElgin; Rohrssen Rd. south of Route 58*29SAG QUARRIES EAST/WESTLemont; Route-83 and Archer Ave., at 111th St42-4330SAGANASHKEE SLOUGHPalos Hills; Willow Springs Rd. (104th Ave.) and 107th St44<-45                                                                                                                                                                                                                                                                                                                                                                                                                                                                                                                                                                                                                                                                                                                                                                                                                                                                                                                                                                                                                                                                                                                     | 24 | PENNY ROAD POND        | Barrington Hills; Penny Rd., west of Old Sutton Rd                                  | 39    |
| 27POWDERHORN LAKEChicago; Brainard Ave., east of Burnham Ave4128ROLLING KNOLLS PONDElgin; Rohrssen Rd. south of Route 58*29SAG QUARRIES EAST/WESTLemont; Route-83 and Archer Ave., at 111th St42-4330SAGANASHKEE SLOUGHPalos Hills; Willow Springs Rd. (104th Ave.) and 107th St44-4531SAUK LAKEChicago Heights; north of Sauk Trail Rd., west of Euclid Ave., and south of 26th St4632SCHILLER PONDSchiller Park; Irving Park Rd., west of Cumberland Ave4733SKOKIE LAGOONSGlencoe/Winnetka; Forestway Dr. b/w Willow & Dundee Rds, E of Edens Exp. (I-94)48-5234TAMPIER LAKEPalos Park; 131st St. between Wolf & Will-Cook Roads54-5535THATCHER PONDRiver Forest; Chicago Ave, west of Thatcher Ave*36TRYNER'S PONDTinley Park; Central Ave, south of 175th St5337TUMA LAKEWillow Springs; Willow Springs Rd. (104th Av), between 95th St and 107th St5638TURTLEHEAD LAKE/PONDSPalos Heights; Harlem Ave., south of 135th St57                                                                                                                                                                                                                                                                                                                                                                                                                                                                                                                                         | 25 | POGIE LAKE             | Oak Forest, 159th St. east of Cicero Avenue, in the Oak Forest Heritage Preserves   | *     |
| 28ROLLING KNOLLS PONDElgin; Rohrssen Rd. south of Route 58*29SAG QUARRIES EAST/WESTLemont; Route-83 and Archer Ave., at 111th St42-4330SAGANASHKEE SLOUGHPalos Hills; Willow Springs Rd. (104th Ave.) and 107th St44-4531SAUK LAKEChicago Heights; north of Sauk Trail Rd., west of Euclid Ave., and south of 26th St4632SCHILLER PONDSchiller Park; Irving Park Rd., west of Cumberland Ave4733SKOKIE LAGOONSGlencoe/Winnetka; Forestway Dr. b/w Willow & Dundee Rds, E of Edens Exp. (I-94)48-5234TAMPIER LAKEPalos Park; 131st St. between Wolf & Will-Cook Roads54-5535THATCHER PONDRiver Forest; Chicago Ave, west of Thatcher Ave*36TRYNER'S PONDTinley Park; Central Ave, south of 175th St5337TUMA LAKEWillow Springs; Willow Springs Rd. (104th Av), between 95th St and 107th St5638TURTLEHEAD LAKE/PONDSPalos Heights; Harlem Ave., south of 135th St57                                                                                                                                                                                                                                                                                                                                                                                                                                                                                                                                                                                                       | 26 | POTAWATOMI POND        | Wheeling; Dundee Rd., east of Milwaukee Ave                                         | 40    |
| 29SAG QUARRIES EAST/WESTLemont; Route-83 and Archer Ave., at 111th St42-4330SAGANASHKEE SLOUGHPalos Hills; Willow Springs Rd. (104th Ave.) and 107th St44-4531SAUK LAKEChicago Heights; north of Sauk Trail Rd., west of Euclid Ave., and south of 26th St4632SCHILLER PONDSchiller Park; Irving Park Rd., west of Cumberland Ave4733SKOKIE LAGOONSGlencoe/Winnetka; Forestway Dr. b/w Willow & Dundee Rds, E of Edens Exp. (I-94)48-5234TAMPIER LAKEPalos Park; 131st St. between Wolf & Will-Cook Roads54-5535THATCHER PONDRiver Forest; Chicago Ave, west of Thatcher Ave*36TRYNER'S PONDTinley Park; Central Ave, south of 175th St5337TUMA LAKEWillow Springs; Willow Springs Rd. (104th Av), between 95th St and 107th St5638TURTLEHEAD LAKE/PONDSPalos Heights; Harlem Ave., south of 135th St57                                                                                                                                                                                                                                                                                                                                                                                                                                                                                                                                                                                                                                                                  | 27 | POWDERHORN LAKE        | Chicago; Brainard Ave., east of Burnham Ave                                         | 41    |
| 30SAGANASHKEE SLOUGHPalos Hills; Willow Springs Rd. (104th Ave.) and 107th St44-4531SAUK LAKEChicago Heights; north of Sauk Trail Rd., west of Euclid Ave., and south of 26th St4632SCHILLER PONDSchiller Park; Irving Park Rd., west of Cumberland Ave4733SKOKIE LAGOONSGlencoe/Winnetka; Forestway Dr. b/w Willow & Dundee Rds, E of Edens Exp. (I-94)48-5234TAMPIER LAKEPalos Park; 131st St. between Wolf & Will-Cook Roads54-5535THATCHER PONDRiver Forest; Chicago Ave, west of Thatcher Ave*36TRYNER'S PONDTinley Park; Central Ave, south of 175th St5337TUMA LAKEWillow Springs; Willow Springs Rd. (104th Av), between 95th St and 107th St5638TURTLEHEAD LAKE/PONDSPalos Heights; Harlem Ave., south of 135th St57                                                                                                                                                                                                                                                                                                                                                                                                                                                                                                                                                                                                                                                                                                                                            | 28 | ROLLING KNOLLS POND    | Elgin; Rohrssen Rd. south of Route 58                                               | *     |
| 31SAUK LAKEChicago Heights; north of Sauk Trail Rd., west of Euclid Ave., and south of 26th St4632SCHILLER PONDSchiller Park; Irving Park Rd., west of Cumberland Ave4733SKOKIE LAGOONSGlencoe/Winnetka; Forestway Dr. b/w Willow & Dundee Rds, E of Edens Exp. (I-94)48-5234TAMPIER LAKEPalos Park; 131st St. between Wolf & Will-Cook Roads54-5535THATCHER PONDRiver Forest; Chicago Ave, west of Thatcher Ave*36TRYNER'S PONDTinley Park; Central Ave, south of 175th St5337TUMA LAKEWillow Springs; Willow Springs Rd. (104th Av), between 95th St and 107th St5638TURTLEHEAD LAKE/PONDSPalos Heights; Harlem Ave., south of 135th St57                                                                                                                                                                                                                                                                                                                                                                                                                                                                                                                                                                                                                                                                                                                                                                                                                              | 29 | SAG QUARRIES EAST/WEST | Lemont; Route-83 and Archer Ave., at 111th St                                       | 42-43 |
| 32SCHILLER PONDSchiller Park; Irving Park Rd., west of Cumberland Ave4733SKOKIE LAGOONSGlencoe/Winnetka; Forestway Dr. b/w Willow & Dundee Rds, E of Edens Exp. (I-94)48-5234TAMPIER LAKEPalos Park; 131st St. between Wolf & Will-Cook Roads54-5535THATCHER PONDRiver Forest; Chicago Ave, west of Thatcher Ave*36TRYNER'S PONDTinley Park; Central Ave, south of 175th St5337TUMA LAKEWillow Springs; Willow Springs Rd. (104th Av), between 95th St and 107th St5638TURTLEHEAD LAKE/PONDSPalos Heights; Harlem Ave., south of 135th St57                                                                                                                                                                                                                                                                                                                                                                                                                                                                                                                                                                                                                                                                                                                                                                                                                                                                                                                              | 30 | SAGANASHKEE SLOUGH     | Palos Hills; Willow Springs Rd. (104th Ave.) and 107th St                           | 44-45 |
| 33SKOKIE LAGOONSGlencoe/Winnetka; Forestway Dr. b/w Willow & Dundee Rds, E of Edens Exp. (I-94)48–5234TAMPIER LAKEPalos Park; 131st St. between Wolf & Will-Cook Roads54–5535THATCHER PONDRiver Forest; Chicago Ave, west of Thatcher Ave*36TRYNER'S PONDTinley Park; Central Ave, south of 175th St5337TUMA LAKEWillow Springs; Willow Springs Rd. (104th Av), between 95th St and 107th St5638TURTLEHEAD LAKE/PONDSPalos Heights; Harlem Ave., south of 135th St57                                                                                                                                                                                                                                                                                                                                                                                                                                                                                                                                                                                                                                                                                                                                                                                                                                                                                                                                                                                                     | 31 | SAUK LAKE              | Chicago Heights; north of Sauk Trail Rd., west of Euclid Ave., and south of 26th St | 46    |
| 34TAMPIER LAKEPalos Park; 131st St. between Wolf & Will-Cook Roads54-5535THATCHER PONDRiver Forest; Chicago Ave, west of Thatcher Ave*36TRYNER'S PONDTinley Park; Central Ave, south of 175th St5337TUMA LAKEWillow Springs; Willow Springs Rd. (104th Av), between 95th St and 107th St5638TURTLEHEAD LAKE/PONDSPalos Heights; Harlem Ave., south of 135th St57                                                                                                                                                                                                                                                                                                                                                                                                                                                                                                                                                                                                                                                                                                                                                                                                                                                                                                                                                                                                                                                                                                         | 32 | SCHILLER POND          | Schiller Park; Irving Park Rd., west of Cumberland Ave                              | 47    |
| 35THATCHER PONDRiver Forest; Chicago Ave, west of Thatcher Ave*36TRYNER'S PONDTinley Park; Central Ave, south of 175th St5337TUMA LAKEWillow Springs; Willow Springs Rd. (104th Av), between 95th St and 107th St5638TURTLEHEAD LAKE/PONDSPalos Heights; Harlem Ave., south of 135th St57                                                                                                                                                                                                                                                                                                                                                                                                                                                                                                                                                                                                                                                                                                                                                                                                                                                                                                                                                                                                                                                                                                                                                                                | 33 | SKOKIE LAGOONS         | Glencoe/Winnetka; Forestway Dr. b/w Willow & Dundee Rds, E of Edens Exp. (I-94)     | 48-52 |
| 36TRYNER'S PONDTinley Park; Central Ave, south of 175th St5337TUMA LAKEWillow Springs; Willow Springs Rd. (104th Av), between 95th St and 107th St5638TURTLEHEAD LAKE/PONDSPalos Heights; Harlem Ave., south of 135th St57                                                                                                                                                                                                                                                                                                                                                                                                                                                                                                                                                                                                                                                                                                                                                                                                                                                                                                                                                                                                                                                                                                                                                                                                                                               | 34 | TAMPIER LAKE           | Palos Park; 131st St. between Wolf & Will-Cook Roads                                | 54-55 |
| 37TUMA LAKEWillow Springs; Willow Springs Rd. (104th Av), between 95th St and 107th St5638TURTLEHEAD LAKE/PONDSPalos Heights; Harlem Ave., south of 135th St57                                                                                                                                                                                                                                                                                                                                                                                                                                                                                                                                                                                                                                                                                                                                                                                                                                                                                                                                                                                                                                                                                                                                                                                                                                                                                                           | 35 | THATCHER POND          | River Forest; Chicago Ave, west of Thatcher Ave                                     | *     |
| 38       TURTLEHEAD LAKE/PONDS       Palos Heights; Harlem Ave., south of 135th St       57                                                                                                                                                                                                                                                                                                                                                                                                                                                                                                                                                                                                                                                                                                                                                                                                                                                                                                                                                                                                                                                                                                                                                                                                                                                                                                                                                                              | 36 | TRYNER'S POND          | Tinley Park; Central Ave, south of 175th St                                         | 53    |
|                                                                                                                                                                                                                                                                                                                                                                                                                                                                                                                                                                                                                                                                                                                                                                                                                                                                                                                                                                                                                                                                                                                                                                                                                                                                                                                                                                                                                                                                          | 37 | TUMA LAKE              | Willow Springs; Willow Springs Rd. (104th Av), between 95th St and 107th St         | 56    |
| 39WAMPUM LAKEThornton; Thornton-Lansing Rd., 1½ mile west of Torrence Ave58                                                                                                                                                                                                                                                                                                                                                                                                                                                                                                                                                                                                                                                                                                                                                                                                                                                                                                                                                                                                                                                                                                                                                                                                                                                                                                                                                                                              | 38 | TURTLEHEAD LAKE/PONDS  | Palos Heights; Harlem Ave., south of 135th St                                       | 57    |
|                                                                                                                                                                                                                                                                                                                                                                                                                                                                                                                                                                                                                                                                                                                                                                                                                                                                                                                                                                                                                                                                                                                                                                                                                                                                                                                                                                                                                                                                          | 39 | WAMPUM LAKE            | Thornton; Thornton-Lansing Rd., $1\frac{1}{2}$ mile west of Torrence Ave            | 58    |