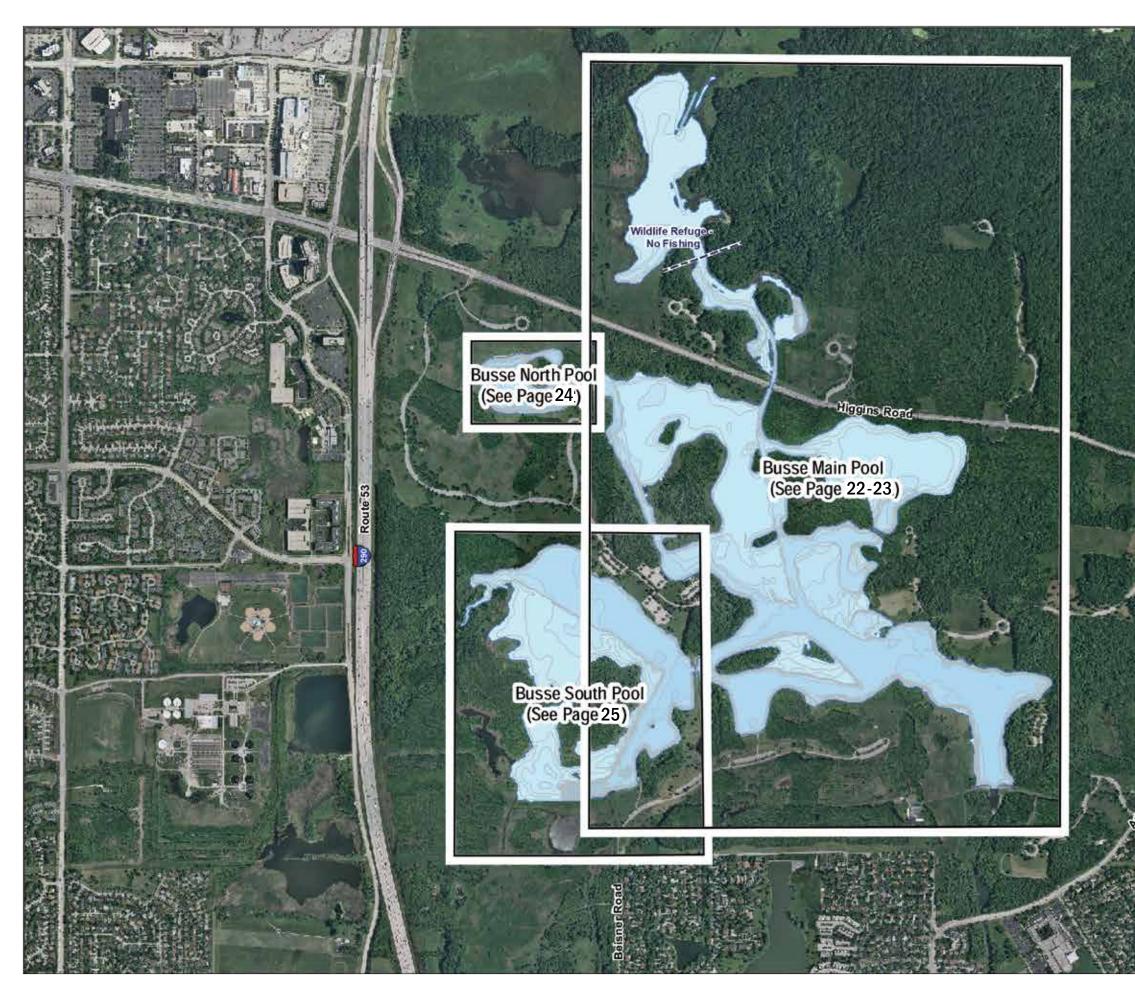

# Map Index of the Designated Fishing Lakes Forest Preserves of Cook County

| 1         ARROWHEAD LAKE         Palos Heights; 135th St, east of Harlem Ave         9           2         AXEHEAD LAKE         Park Ridge; Touhy Ave., east of River Rd. and the Tri-State Tollway (I-294)         10           3         BARRINGTON RD POND         Hoffman Estates; Barrington Rd, south of Higgins Rd         11           4         BECK LAKE         Des Phines; Central Rd, Detween River Rd and the Tri-State Tollway (I-294)         13           6         BELLEX LAKE         Park Ridge; Busse Higgins Rd, west of Beverty Rd         15           7         BEVERLY LAKE         Hoffman Estates; Higgins Rd, seat of Beverty Rd         16           9         BODE LAKES         Hoffman Estates; Bode Rd, a south of GR Rd         16           9         BODE LAKES         Hoffman Estates; Bode Rd, a south of Sth St         19           11         BUSSE RESERVOIR         Elk Grove Village; Higgins Rd, east of RT-53/-290         20-25           12         CERMAK QUARRY         Lyons; Oglidan Av, & mile west of Hafma Ave         26           13         DEER GROVE LAKE         Palatine; Quentin Rd, north of Dundee Rd (in Deer Grove Preserve West)         *           14         FLATFOOT LAKE         Chicago; entrance from eastbouid 194, south of 150th St.         30           15         GREEN LAKE         Calumet City, north of 159th St. east of Torence                                                 | #  | LAKE                   | LOCATION                                                                            | PAGE  |
|--------------------------------------------------------------------------------------------------------------------------------------------------------------------------------------------------------------------------------------------------------------------------------------------------------------------------------------------------------------------------------------------------------------------------------------------------------------------------------------------------------------------------------------------------------------------------------------------------------------------------------------------------------------------------------------------------------------------------------------------------------------------------------------------------------------------------------------------------------------------------------------------------------------------------------------------------------------------------------------------------------------------------------------------------------------------------------------------------------------------------------------------------------------------------------------------------------------------------------------------------------------------------------------------------------------------------------------------------------------------------------------------------------------------------------------------------------------------------|----|------------------------|-------------------------------------------------------------------------------------|-------|
| 2         AXEHEAD LAKE         Park Ridge; Touthy Ave., east of River Rd. and the Ti-State Tollway (I-294)         10           3         BARRINGTON RD POND         Hoffman Estates; Barrington Rd, south of Higgins Rd         11           4         BECK LAKE         Des Plaines; Central Rd, between River Rd and the Ti-State Tollway (I-294)         12           5         BELLEAU LAKE         Des Riding; Busse Highway, west of the Ti-State Tollway (I-294)         13           6         BELLY DEEP SLOUGH         Palos Hills; LaGrange Rd (U.S. Route 45), 1/2 mile south of 95th St         14           7         BEVERLY LAKE         Hoffman Estates; Bod Rd Rd, and the States Toldway (I-294)         15           8         BIG BEND LAKE         Des Plaines; East River Rd, south of 061 Rd         17-18           9         BODE LAKES         Hoffman Estates; Bod Rd Rd, 1 mile west of Barrington Rd         17-18           10         BULLFROG LAKE         Willow Springs; Wolf Rd, south of 95th St         19           11         BUSSE RESERVOIR         Elk Grove Vilage; Higgins Rd, east of RT-53/L290         20-25           12         CERMAK QUARRY         Lyons; Ogden Av, ½ mile west of Harlem Ave         28           14         FLATFOOT LAKE         Chicago; entrance from eastbound 1-94, south of 130th St. (in Beaubien Woods)         27           15         GREEN LAKE                                       |    | ARROWHEAD LAKE         | Palos Heights; 135th St, east of Harlem Ave                                         | 9     |
| 3         BARRINGTON RD POND         Hoffman Estates; Barrington Rd, south of Higgins Rd         11           4         BECK LAKE         Des Plaines; Central Rd, between River Rd and the Th-State Tollway (I-294)         12           5         BELLEAU LAKE         Park Ridge; Busse Highway, west of the Th-State Tollway (I-294)         13           6         BELLY DEEP SLOUGH         Palos Hills; LaGrange Rd (U.S. Route 45), 1/2 mile south of 95th St         14           7         BEVERTY LAKE         Hoffman Estates; Higgins Rd, west of Barrington Rd         17-18           80         BODE LAKES         Hoffman Estates; Higgins Rd, east of RF-37/L290         20-25           10         BULLFROG LAKE         Willow Springs; Wolf Rd, south of 95th St         14           11         BUSSE RESERVOIR         Elic Grove Village; Higgins Rd, east of RF-37/L290         20-25           12         CERMAK QUARRY         Lyons; Ogden Av, ½ mile west of Harlem Ave         26           13         DEER GROVE LAKE         Palatine; Quentin Rd, north of Dundee Rd (In Deer Grove Preserve West)         *           14         FLATFOOT LAKE         Chicago; entrance from eastbound 1-94, south of 130th St. (in Beaubien Woods)         27           15         GREEN LAKE         Calumet City; north of 151th St. east of Torrence Ave         28           16         HORSETAIL LAKE <td></td> <td></td> <td></td> <td>10</td> |    |                        |                                                                                     | 10    |
| 4         BECK LAKE         Des Plaines; Central RJ, between River Rd and the Tir-State Tollway (I-294)         12           5         BELLEAU LAKE         Park Ridge; Busse Highway, west of the Tir-State Tollway (I-294)         13           6         BELLY DEEP SLOUGH         Palos Hills; LaGrange Rd (U.S. Route 45), 1/2 mile south of 95th St         14           7         BEVERVL LAKE         Hoffman Estates; Hagins Rd, west of Berwing Rd         15           8         BIG BEND LAKE         Des Plaines; East River Rd, south of Golf Rd         16           9         BODE LAKES         Hoffman Estates; Bode Rd, 1 mile west of Barrington Rd         17-18           10         BULLFROG LAKE         Willow Springs; Wolf Rd, south of 55h St         19           11         BUSSE RESERVOIR         Elk Grove Vilage; Higgins Rd, east of RT-53/L-290         20-25           12         CERMAK QUARRY         Lyons; Ogden Av, ½ mile west of Hartem Ave         26           13         DEER GROVE LAKE         Palos Park; Willow Springs Rd, 104th Ave.), north of 130th St. (in Baublen Woods)         27           15         GREEN LAKE         Calumet City; north of 159th St, east of Torence Ave         28           16         HORSETAIL LAKE         Palos Park; Willow Springs; Will Make, Jonth of 67th St         30           18         JOE'S POND         Willow Spring                                                |    |                        |                                                                                     |       |
| 5       BELLEAU LAKE       Park Ridge; Busse Highway, west of the Tin-State Tollway (I-294)       1.3         6       BELLY DEEP SLOUGH       Palos Hills; LaGrange Rd (U.S. Route 45), 1/2 mile south of 95th St       1.4         7       BEVERLY LAKE       Hoftman Estates; Higgins Rd, west of Bevrity Rd       1.5         8       BIG BEND LAKE       Des Plaines; East River Rd, south of Golf Rd       1.6         9       BODE LAKES       Hoftman Estates; Bode Rd, I mile west of Barrington Rd       1.7-1.8         10       BULLFROG LAKE       Willow Springs; Wolf Rd, south of 95th St       1.9         11       BUSSE RESERVOIR       Elk Grove Village; Higgins Rd, east of RT-53/t-290       20-25         12       CERMAK QUARRY       Lyon; Ogden Av, ½ mile west of Harlem Ave       26         13       DEER GROVE LAKE       Palatine; Quentin Rd, north of Dundee Rd (in Deer Grove Preserve West)       *         14       FLATFOOT LAKE       Calumet City; north of 159th St, east of Torrence Ave       28         16       HORSETAIL LAKE       Palos Park; Willow Springs; Will Wow Springs Rd (104th Ave.), north of McCarthy Rd       29         17       IDA LAKE       Countryside; LaGrange Rd, (104th Ave.), 1 mile south of 95th St       31         19       MAPLE LAKE       Willow Springs; Will Wow Springs Rd (104th Ave.), 1 mile south of 95th St                                                                        |    |                        |                                                                                     |       |
| 6BELLY DEEP SLOUGHPalos Hilis; LaGrange Rd (U.S. Route 45), 1/2 mile south of 95th St147BEVERLY LAKEHoffman Estates; Higgins Rd, west of Beverly Rd158BIG BEND LAKEDes Plaines; East River Rd, south of 6olf Rd169BODE LAKESHoffman Estates; Bode Rd, 1 mile west of Barrington Rd17-1810BULLFROG LAKEWillow Springs; Wolf Rd, south of 95th St1911BUSSE RESERVOIRElk Grove Village; Higgins Rd, east of RT-53/I-29020-2512CERMAK QUARRYLyons; Ogden Av, ½ mile west of Harlem Ave2613DEER GROVE LAKEPalatine; Quentin Rd, north of Dundee Rd (in Deer Grove Preserve West)*14FLATFOOT LAKEChicago; entrance from eastbound I-94, south of 130th St. (in Beaubien Woods)2715GREEN LAKECalumet City; north of 159th St, east of Torence Ave2816HORSETAIL LAKEPalos Park; Willow Springs; Willow Springs; Rd. (104th Ave.), north of McCarthy Rd2917IDA LAKECountryside; LaGrange Rd. (U.S. 45), north of 67th St3018JOE'S PONDWillow Springs; Wolf Rd. and 95th St3120MCGINTY SLOUGHLemont; north of 131st St, west of Will-Cook Rd3521MIDLOTHIAN RESERVOIROak Forest; 157th St., west of Cicero Ave3622O'MALLEY PONDSSauk Village; Sauk Trail Rd, west of Glaring Rd (U.S. 45), west of LaGrange Rd (U.S. 45)3824PENNY ROAD PONDBarrington Hills; Penny Rd, west of Idarinage Rd (U.S. 45)3825POGIE LAKE                                                                                                                                                                 |    |                        |                                                                                     |       |
| 7BEVERLY LAKEHoffman Estates; Higgins Rd, west of Beverly Rd158BIG BEND LAKEDes Plaines; East River Rd, south of Golf Rd169BODE LAKESHoffman Estates; Bode Rd, 1 mile west of Barrington Rd17-1810BULLFROG LAKEWillow Springs; Wolf Rd, south of 95th St1911BUSSE RESERVOIRElk Grove Village; Higgins Rd, east of RT-53/1-29020-2512CERMAK QUARRYLyons; Ogden Av, ½ mile west of Harlem Ave2613DEER GROVE LAKEPalatine; Quentin Rd, north of Dundee Rd (in Deer Grove Preserve West)*14FLATFOOT LAKEChicago; entrance from eastbound I-94, south of 130th St. (in Beaubien Woods)2715GREEN LAKECalumet City; north of 159th St, east of Torrence Ave2816HORSETAIL LAKEPalos Park; Willow Springs Rd. (104th Ave.), north of McCarthy Rd2917IDA LAKECountryside; LaGrange Rd. (U.S. 45), north of 67th St3018JOE'S PONDWillow Springs; Wolf Rd. and 95th St3119MAPLE LAKEWillow Springs; Wolf Rd. and 95th St3620O'MALLEY PONDSSauk Village; Sauk Trail Rd., west of Burnham Ave3723PAPOOSE LAKEPalos Park; McCarthy Rd. (123rd St.), west of LaGrange Rd (U.S. 45)3824PENNY ROAD PONDBarington Hills; Penny Rd., west of Guroham Ave4027POWDERHORN LAKEOnk Forest, 159th St. east of Gicen Avenue, in the 0ak Forest Heritage Preserves*28POGIE LAKEOak Forest, 159th St. east of Gicen Avenue,                                                                                                                                                                          |    |                        |                                                                                     |       |
| 8         BIG BEND LAKE         Des Plaines; East River Rd, south of Golf Rd         16           9         BODE LAKES         Hoffman Estates; Bode Rd, 1 mile west of Barrington Rd         17-18           10         BULLFROG LAKE         Willow Springs; Wolf Rd, south of 95th St         19           11         BUSSE RESERVOIR         Elk Grove Village; Higgins Rd, east of RT-53/L-290         20-25           12         CERMAK QUARRY         Lyons; Ogden Av, ½ mile west of Harlem Ave         26           13         DEER GROVE LAKE         Palatine; Quentin Rd, north of Dundee Rd (in Deer Grove Preserve West)         *           14         FLATFOOT LAKE         Chicago; entrance from eastbound I-94, south of 130th St. (in Beaubien Woods)         27           15         GREEN LAKE         Calumet City; north of 159th St, east of Torrence Ave         28           16         HORSETAIL LAKE         Countryside; LaGrange Rd. (U.S. 45), north of McCarthy Rd         29           17         IDA LAKE         Countryside; LaGrange Rd. (U.S. 45), north of 95th St         31           19         MAPLE LAKE         Willow Springs; Will Rd. and 95th St         34           20         MCGINTY SLOUGH         Lernont; north of 131st St, west of Cicero Ave         36           21         MIDLOTHIAN RESERVOIR         Oak Forest; 167th St., west of Cicero Ave                                                          |    |                        |                                                                                     |       |
| 9BODE LAKESHoffman Estates; Bode Rd, 1 mile west of Barrington Rd17-1810BULLFROG LAKEWillow Springs; Wolf Rd, south of 95th St1911BUSSE RESERVOIRElk Grove Village; Higgins Rd, east of RT-53/1-29020-2512CERMAK QUARRYLyons; Ogden Av, ½ mile west of Harlen Ave2613DEER GROVE LAKEPalatine; Quentin Rd, north of Dundee Rd (in Deer Grove Preserve West)*14FLATFOOT LAKEChicago; entrance from eastbound 1-94, south of 130th St. (in Beaubien Woods)2715GREEN LAKECalumet City; north of 159th St, east of Torrence Ave2816HORSETAIL LAKEPalos Park; Willow Springs Rd. (104th Ave.), north of McCarthy Rd2917IDA LAKECountryside; LaGrange Rd. (U.S. 45), north of 67th St3018JOE'S PONDWillow Springs; Willow Springs Rd (104th Ave.), 1 mile south of 95th St3119MAPLE LAKEWillow Springs; Wolf Rd. and 95th St3420MCGINTY SLOUGHLemont; north of 131st St, west of Will-Cook Rd3521MIDLOTHIAN RESERVOIROak Forest; 167th St., west of Gloro Ave3622O'MALLEY PONDSSauk Yillage; Sauk Trail Rd., west of JGrange Rd (U.S. 45)3824PENNY ROAD PONDBarrington Hillis; Penny Rd., west of Old Sutton Rd3925POGIE LAKEPalos Park; McCarthy Rd. (123rd St.), west of LaGrange Rd (U.S. 45)3826POTAWATOMI PONDWheeling. Dundee Rd., east of Burnham Ave4128ROLLING KNOLLS PONDElgin; Rohrssen Rd.                                                                                                                                                                          |    |                        |                                                                                     |       |
| 10BULLFROG LAKEWillow Springs; Wolf Rd, south of 95th St1911BUSSE RESERVOIRElk Grove Village; Higgins Rd, east of RT-53/I-29020-2512CERMAK QUARRYLyons; Ogden Av, ½ mile west of Harlem Ave2613DEER GROVE LAKEPalatine; Quentin Rd, north of Dundee Rd (in Deer Grove Preserve West)*14FLATFOOT LAKEChicago; entrance from eastbound I-94, south of 130th St. (in Beaubien Woods)2715GREEN LAKECalumet City; north of 159th St, east of Torrence Ave2816HORSETAIL LAKEPalos Park; Willow Springs Rd. (104th Ave.), north of McCarthy Rd2917IDA LAKECountryside; LaGrange Rd. (U.S. 45), north of 67th St3018JOE'S PONDWillow Springs; Will Wa Springs Rd (104th Ave.), 1 mile south of 95th St3119MAPLE LAKEWillow Springs; Wolf Rd. and 95th St3620O'MALLEY PONDSSauk Village; Sauk Trail Rd., west of Will-Cook Rd3521MIDLOTHIAN RESERVOIROak Forest; 167th St., west of Gleoro Ave3723PAPOOSE LAKEPalos Park; McCarthy Rd. (123 dt St.), west of LaGrange Rd (U.S. 45)3824PEINY ROAD PONDBarrington Hills; Penny Rd., west of Old Sutton Rd3925POGIE LAKEOak Forest; 159th St. east of Gleoro Avenue, in the Oak Forest Heritage Preserves*26POTAWATOMI PONDWheeling; Dundee Rd., east of Milwakkee Ave4027POWDERHORN LAKEChicago, Brainard Ave., east of Glumcharda Ave., and south of 26th St42-4330 <td< td=""><td>9</td><td>BODE LAKES</td><td></td><td></td></td<>                                                                                               | 9  | BODE LAKES             |                                                                                     |       |
| 11BUSSE RESERVOIRElk Grove Village; Higgins Rd, east of RT-53/I-29020-2512CERMAK QUARRYLyons; Ogden Av, ½ mile west of Harlem Ave2613DEER GROVE LAKEPalatine; Quentin Rd, north of Dundee Rd (in Deer Grove Preserve West)*14FLATFOOT LAKEChicago; entrance from eastbound I-94, south of 130th St (in Beaubien Woods)2715GREEN LAKECalumet City; north of 159th St, east of Torrence Ave2816HORSETAIL LAKEPalos Park; Willow Springs Rd. (104th Ave.), north of McCarthy Rd2917IDA LAKECountryside; LaGrange Rd. (U.S. 45), north of McCarthy Rd3018JOE'S PONDWillow Springs; Willow Springs Rd (104th Ave.), 1 mile south of 95th St3119MAPLE LAKEWillow Springs; Wolf Rd. and 95th St3420MCGINTY SLOUGHLemont; north of 131st St, west of Will-Cook Rd3521MIDLOTHIAN RESERVOIROak Forest; 167th St, west of Gicero Ave3622O'MALLEY PONDSSauk Village; Sauk Trail Rd., west of Idarange Rd (U.S. 45)3824PEINY ROAD PONDBarrington Hills; Penny Rd., west of Idarange Rd (U.S. 45)3825POGIE LAKEOak Forest, 159th St. east of Cicero Avenue, in the Oak Forest Heritage Preserves*26POTAWATOMI PONDWheeling; Dundee Rd., east of Milwaukee Ave4027POWDERHORN LAKEChicago, Brainard Ave., east of Giurb Ave., and 107th St44-4533SAGANASHKEE SLOUGHPalos Hills; Willow Springs Rd. (104th Ave.) and 107th St44-45                                                                                                                                                        |    |                        | -                                                                                   |       |
| 12CERMAK QUARRYLyons; Ogden Av, ½ mile west of Harlem Ave2613DEER GROVE LAKEPalatine; Quentin Rd, north of Dundee Rd (in Deer Grove Preserve West)*14FLATFOOT LAKEChicago; entrance from eastbound I-94, south of 130th St. (in Beaubien Woods)2715GREEN LAKECalumet City; north of 159th St, east of Torence Ave2816HORSETAIL LAKEPalos Park; Willow Springs Rd. (104th Ave.), north of McCarthy Rd2917IDA LAKECountryside; LaGrange Rd. (U.S. 45), north of 67th St3018JOE'S PONDWillow Springs; Willow Springs Rd (104th Ave.), 1 mile south of 95th St3120MCGINTY SLOUGHLemont; north of 131st St, west of Will-Cook Rd3521MIDLOTHIAN RESERVOIROak Forest; 167th St., west of Cicero Ave3622O'MALLEY PONDSSauk Village; Sauk Trail Rd., west of IdG Sutton Rd3925PAPOOSE LAKEPalos Park; McCarthy Rd. (123rd St.), west of LaGrange Rd (U.S. 45)3826POTAWATOMI PONDBarrington Hills; Penny Rd., east of Milwaukee Ave4027POWDERHORN LAKEChicago; Brainard Ave., east of Burnham Ave4128ROLLING KNOLLS PONDEigin; Rohrsen Rd. south of Route S8*29SAG QUARRIES EAST/WESTLemont; Route-83 and Archer Ave., at 111th St42-4330SAGANASHKEE SLOUGHPalos Hills; Willow Springs Rd. (104th Ave.) and 107th St44-4531SAUK LAKEChicago Heights; north of Sauk Trail Rd., west of Euclid Ave., and south of 26th St4632                                                                                                                                                        | 11 | BUSSE RESERVOIR        |                                                                                     | 20-25 |
| 120Detext dirict E bittleFludinet, Quintin Ni, Holin of Educe for (III) Educe frieds)14FLATFOOT LAKEChicago; entrance from eastbound I-94, south of 130th St. (in Beaubien Woods)2715GREEN LAKECalumet City; north of 159th St, east of Torrence Ave2816HORSETAIL LAKEPalos Park; Willow Springs Rd. (104th Ave.), north of McCarthy Rd2917IDA LAKECountryside; LaGrange Rd. (U.S. 45), north of 67th St3018JOE'S PONDWillow Springs; Willow Springs Rd (104th Ave.), 1 mile south of 95th St3119MAPLE LAKEWillow Springs; Wolf Rd. and 95th St3420MCGINTY SLOUGHLemont; north of 131st St, west of Will-Cook Rd3521MIDLOTHIAN RESERVOIROak Forest; 167th St, west of Cicero Ave3622O'MALLEY PONDSSauk Village; Sauk Trail Rd., west of LaGrange Rd (U.S. 45)3824PENNY ROAD PONDBarrington Hills; Penny Rd., west of Old Sutton Rd3925POGIE LAKEOak Forest; 159th St. east of Cicero Avenue, in the Oak Forest Heritage Preserves*26POTAWATOMI PONDWheeling; Dundee Rd., east of Burnham Ave4127POWDERHORN LAKEChicago; Brainard Ave., east of Burnham Ave4128ROLLING KNOLLS PONDElgin; Rohrssen Rd. south of Route 58*29SAG QUARRIES EAST/WESTLemont; Route-83 and Archer Ave., at 111th St42-4330SAGANASHKEE SLOUGHPalos Hills; Willow Springs Rd. (104th Ave.) and 107th St4431SAUK LAKEChicago Heigh                                                                                                                                                                 | 12 | CERMAK QUARRY          |                                                                                     | 26    |
| 15GREEN LAKECalumet City; north of 159th St, east of Torrence Ave2816HORSETAIL LAKEPalos Park; Willow Springs Rd. (104th Ave.), north of McCarthy Rd2917IDA LAKECountryside; LaGrange Rd. (U.S. 45), north of 67th St3018JOE'S PONDWillow Springs; Willow Springs Rd (104th Ave.), 1 mile south of 95th St3119MAPLE LAKEWillow Springs; Wolf Rd. and 95th St3420MCGINTY SLOUGHLemont; north of 131st St, west of Will-Cook Rd3521MIDLOTHIAN RESERVOIROak Forest; 167th St., west of Cicero Ave3622O'MALLEY PONDSSauk Village; Sauk Trail Rd., west of Burnham Ave3723PAPOOSE LAKEPalos Park; McCarthy Rd. (123rd St.), west of LaGrange Rd (U.S. 45)3824PENNY ROAD PONDBarrington Hills; Penny Rd., west of Old Sutton Rd3925POGIE LAKEOak Forest, 159th St. east of Cicero Avenue, in the Oak Forest Heritage Preserves*26POTAWATOMI PONDWheeling; Dundee Rd., east of Burnham Ave4127POWDERHORN LAKEChicago; Brainard Ave., east of Burnham Ave4128ROLLING KNOLLS PONDElgin; Rohrssen Rd. south of Route 58*29SAG QUARRIES EAST/WESTLemont; north of Sauk Trail Rd., west of Cumberland Ave., and south of 26th St4632SCHILLER PONDSchiller Park; Irving Park Rd., west of Cumberland Ave4733SKOKIE LAGOONSGlencoe/Winnetka; Forestway Dr. b/w Willow & Dundee Rds, E of Edens Exp. (I-94)48-5234TAMPI                                                                                                                                                                 | 13 | DEER GROVE LAKE        | Palatine; Quentin Rd, north of Dundee Rd (in Deer Grove Preserve West)              | *     |
| 16HORSETAIL LAKEPalos Park; Willow Springs Rd. (104th Ave.), north of McCarthy Rd2917IDA LAKECountryside; LaGrange Rd. (U.S. 45), north of 67th St3018JOE'S PONDWillow Springs; Willow Springs Rd (104th Ave.), 1 mile south of 95th St3119MAPLE LAKEWillow Springs; Wolf Rd. and 95th St3420MCGINTY SLOUGHLemont; north of 131st St, west of Will-Cook Rd3521MIDLOTHIAN RESERVOIROak Forest; 167th St., west of Cicero Ave3622O'MALLEY PONDSSauk Village; Sauk Trail Rd., west of Burnham Ave3723PAPOOSE LAKEPalos Park; McCarthy Rd. (123rd St.), west of LaGrange Rd (U.S. 45)3824PENNY ROAD PONDBarrington Hills; Penny Rd., west of Old Sutton Rd3925POGIE LAKEOak Forest, 159th St. east of Cicero Avenue, in the 0ak Forest Heritage Preserves*26POTAWATOMI PONDWheeling; Dundee Rd., east of Milwaukee Ave4027POWDERHORN LAKEChicago; Brainard Ave., east of Burnham Ave4128ROLLING KNOLLS PONDElgin; Rohrssen Rd. south of Route 58*29SAG QUARRIES EAST/WESTLemont; Route-83 and Archer Ave., at 111th St44-4531SAUK LAKEChicago Heights; north of Sauk Trail Rd., west of Euclid Ave., and south of 26th St4629SCHILLER PONDSchiller Park; Irving Park Rd., west of Cumberland Ave4733SKOKIE LAGOONSGlencoe/Winnetka; Forestway Dr. b/w Willow & Dundee Rds, E of Edens Exp. (I-94)48-5234TAMP                                                                                                                                                                 | 14 | FLATFOOT LAKE          | Chicago; entrance from eastbound I-94, south of 130th St. (in Beaubien Woods)       | 27    |
| 17IDA LAKECountryside; LaGrange Rd. (U.S. 45), north of 67th St3018JOE'S PONDWillow Springs; Willow Springs Rd (104th Ave.), 1 mile south of 95th St3119MAPLE LAKEWillow Springs; Wolf Rd. and 95th St3420MCGINTY SLOUGHLemont; north of 131st St, west of Will-Cook Rd3521MIDLOTHIAN RESERVOIROak Forest; 167th St., west of Cicero Ave3622O'MALLEY PONDSSauk Village; Sauk Trail Rd., west of Burnham Ave3723PAPOOSE LAKEPalos Park; McCarthy Rd. (123rd St.), west of LaGrange Rd (U.S. 45)3824PENNY ROAD PONDBarrington Hills; Penny Rd., west of Old Sutton Rd3925POGIE LAKEOak Forest, 159th St. east of Cicero Avenue, in the Oak Forest Heritage Preserves*26POTAWATOMI PONDWheeling; Dundee Rd., east of Milwaukee Ave4027POWDERHORN LAKEChicago; Brainard Ave., east of Burnham Ave4128ROLLING KNOLLS PONDEigin; Rohrssen Rd. south of Route 58*29SAG QUARRIES EAST/WESTLemont; Route-83 and Archer Ave., at 111th St42-4330SAGANASHKEE SLOUGHPalos Hills; Willow Springs Rd. (104th Ave.) and 107th St44-4531SAUK LAKEChicago Heights; north of Sauk Trail Rd., west of Euclid Ave., and south of 26th St4632SCHILLER PONDSchiller Park; Itving Park Rd., west of Tumberland Ave4733SKOKIE LAGOONSGlencoe/Winnetka; Forestway Dr. b/w Willow & Dundee Rds, E of Edens Exp. (I-94)48-5234TAMPI                                                                                                                                                                 | 15 | GREEN LAKE             | Calumet City; north of 159th St, east of Torrence Ave                               | 28    |
| 18JOE'S PONDWillow Springs; Willow Springs Rd (104th Ave.), 1 mile south of 95th St3119MAPLE LAKEWillow Springs; Wolf Rd. and 95th St3420MCGINTY SLOUGHLemont; north of 131st St, west of Will-Cook Rd3521MIDLOTHIAN RESERVOIROak Forest; 167th St., west of Cicero Ave3622O'MALLEY PONDSSauk Village; Sauk Trail Rd., west of Burnham Ave3723PAPOOSE LAKEPalos Park; McCarthy Rd. (123rd St.), west of LaGrange Rd (U.S. 45)3824PENNY ROAD PONDBarrington Hills; Penny Rd., west of Old Sutton Rd3925POGIE LAKEOak Forest, 159th St east of Cicero Avenue, in the Oak Forest Heritage Preserves*26POTAWATOMI PONDWheeling; Dundee Rd., east of Milwaukee Ave4027POWDERHORN LAKEChicago; Brainard Ave., east of Burnham Ave4128ROLLING KNOLLS PONDElgin; Rohrssen Rd. south of Route 58*29SAG QUARRIES EAST/WESTLemont; Route-83 and Archer Ave., at 111th St42-4330SAGANASHKEE SLOUGHPalos Hills; Willow Springs Rd. (104th Ave.) and 107th St44-4531SAUK LAKEChicago Heights; north of Sauk Trail Rd., west of Euclid Ave., and south of 26th St4632SCHILLER PONDSchiller Park; Irving Park Rd., west of Cumberland Ave4733SKOKIE LAGOONSGlencoe/Winnetka; Forestway Dr. b/w Willow & Dundee Rds, E of Edens Exp. (I-94)48-5234TAMPIER LAKEPalos Park; 131st St between Wolf & Will-Cook Roads54-5535T                                                                                                                                                                 | 16 | HORSETAIL LAKE         | Palos Park; Willow Springs Rd. (104th Ave.), north of McCarthy Rd                   | 29    |
| 19MAPLE LAKEWillow Springs; Wolf Rd. and 95th St3420MCGINTY SLOUGHLemont; north of 131st St, west of Will-Cook Rd3521MIDLOTHIAN RESERVOIROak Forest; 167th St., west of Cicero Ave3622O'MALLEY PONDSSauk Village; Sauk Tail Rd., west of Burnham Ave3723PAPOOSE LAKEPalos Park; McCarthy Rd. (123rd St.), west of LaGrange Rd (U.S. 45)3824PENNY ROAD PONDBarrington Hills; Penny Rd., west of Old Suton Rd3925POGIE LAKEOak Forest, 159th St. east of Cicero Avenue, in the Oak Forest Heritage Preserves*26POTAWATOMI PONDWheeling; Dundee Rd., east of Milwaukee Ave4027POWDERHORN LAKEChicago; Brainard Ave., east of Burnham Ave4128ROLLING KNOLLS PONDElgin; Rohrssen Rd. south of Route 58*29SAG QUARRIES EAST/WESTLemont; Route-83 and Archer Ave., at 111th St42-4330SAGANASHKEE SLOUGHPalos Hills; Willow Springs Rd. (104th Ave.) and 107th St44-4531SAUK LAKEChicago Heights; north of Sauk Trail Rd., west of Cumberland Ave4733SKOKIE LAGOONSGlencoe/Winnetka; Forestway Dr. b/w Willow & Dundee Rds, E of Edens Exp. (I-94)48-5234TAMPIER LAKEPalos Park; 131st St. between Wolf & Will-Cook Roads54-5535THATCHER PONDRiver Forest; Chicago Ave, west of Thatcher Ave*36TRYNER'S PONDTinley Park; Central Ave, south of 175th St5337TUMA LAKEWillow Springs; Willow Springs Rd.                                                                                                                                                                           | 17 | IDA LAKE               | Countryside; LaGrange Rd. (U.S. 45), north of 67th St                               | 30    |
| 20MCGINTY SLOUGHLemont; north of 131st St, west of Will-Cook Rd3521MIDLOTHIAN RESERVOIROak Forest; 167th St, west of Cicero Ave3622O'MALLEY PONDSSauk Village; Sauk Trail Rd, west of Burnham Ave3723PAPOOSE LAKEPalos Park; McCarthy Rd. (123rd St.), west of LaGrange Rd (U.S. 45)3824PENNY ROAD PONDBarrington Hills; Penny Rd, west of Old Sutton Rd3925POGIE LAKEOak Forest, 159th St. east of Cicero Avenue, in the Oak Forest Heritage Preserves*26POTAWATOMI PONDWheeling; Dundee Rd, east of Milwaukee Ave4027POWDERHORN LAKEChicago; Brainard Ave., east of Burnham Ave4128ROLLING KNOLLS PONDElgin; Rohrssen Rd. south of Route 58*29SAG QUARRIES EAST/WESTLemont; Route-83 and Archer Ave., at 111th St42-4330SAGANASHKEE SLOUGHPalos Hills; Willow Springs Rd. (104th Ave.) and 107th St44-4531SAUK LAKEChicago Heights; north of Sauk Trail Rd., west of Euclid Ave., and south of 26th St4632SCHILLER PONDSchiller Park; Irving Park Rd., west of Cumberland Ave4733SKOKIE LAGOONSGlencoe/Winnetka; Forestway Dr. b/w Willow & Dundee Rds, E of Edeens Exp. (I-94)48-5234TAMPIER LAKEPalos Park; Chicago Ave, west of Thatcher Ave*35THATCHER PONDRiver Forest; Chicago Ave, west of Thatcher Ave*36TRYNER'S PONDTinley Park; Central Ave, south of 175th St5337TUMA LAKEWillow                                                                                                                                                                           | 18 | JOE'S POND             | Willow Springs; Willow Springs Rd (104th Ave.), 1 mile south of 95th St             | 31    |
| 21MIDLOTHIAN RESERVOIROak Forest; 167th St., west of Cicero Ave3622O'MALLEY PONDSSauk Village; Sauk Trail Rd., west of Burnham Ave3723PAPOOSE LAKEPalos Park; McCarthy Rd. (123rd St.), west of LaGrange Rd (U.S. 45)3824PENNY ROAD PONDBarrington Hills; Penny Rd., west of Old Sutton Rd3925POGIE LAKEOak Forest, 159th St. east of Cicero Avenue, in the Oak Forest Heritage Preserves*26POTAWATOMI PONDWheeling; Dundee Rd., east of Milwaukee Ave4027POWDERHORN LAKEChicago; Brainard Ave., east of Burnham Ave4128ROLLING KNOLLS PONDElgin; Rohrssen Rd. south of Route 58*29SAG QUARRIES EAST/WESTLemont; Route-83 and Archer Ave., at 111th St42-4330SAGANASHKEE SLOUGHPalos Hills; Willow Springs Rd. (104th Ave.) and 107th St44<-45                                                                                                                                                                                                                                                                                                                                                                                                                                                                                                                                                                                                                                                                                                                           | 19 | MAPLE LAKE             | Willow Springs; Wolf Rd. and 95th St                                                | 34    |
| 22O'MALLEY PONDSSauk Village; Sauk Trail Rd., west of Burnham Ave3723PAPOOSE LAKEPalos Park; McCarthy Rd. (123rd St.), west of LaGrange Rd (U.S. 45)3824PENNY ROAD PONDBarrington Hills; Penny Rd., west of Old Sutton Rd3925POGIE LAKEOak Forest, 159th St. east of Cicero Avenue, in the Oak Forest Heritage Preserves*26POTAWATOMI PONDWheeling; Dundee Rd., east of Milwaukee Ave4027POWDERHORN LAKEChicago; Brainard Ave., east of Burnham Ave4128ROLLING KNOLLS PONDElgin; Rohrssen Rd. south of Route 58*29SAG QUARRIES EAST/WESTLemont; Route-83 and Archer Ave., at 111th St42-4330SAGANASHKEE SLOUGHPalos Hills; Willow Springs Rd. (104th Ave.) and 107th St44-4531SAUK LAKEChicago Heights; north of Sauk Trail Rd., west of Euclid Ave., and south of 26th St4632SCHILLER PONDSchiller Park; Irving Park Rd., west of Cumberland Ave4733SKOKIE LAGOONSGlencoe/Winnetka; Forestway Dr. b/w Willow & Dundee Rds, E of Edens Exp. (I-94)48-5234TAMPIER LAKEPalos Park; 131st St. between Wolf & Will-Cook Roads54-5535THATCHER PONDRiver Forest; Chicago Ave, west of Thatcher Ave*36TRYNER'S PONDTinley Park; Central Ave, south of 175th St5337TUMA LAKEWillow Springs; Willow Springs Rd. (104th Av), between 95th St and 107th St5638TURTLEHEAD LAKE/PONDSPalos Heights; Harlem Ave., south of 135th St57 </td <td>20</td> <td>MCGINTY SLOUGH</td> <td>Lemont; north of 131st St, west of Will-Cook Rd</td> <td>35</td>                                    | 20 | MCGINTY SLOUGH         | Lemont; north of 131st St, west of Will-Cook Rd                                     | 35    |
| 23PAPOOSE LAKEPalos Park; McCarthy Rd. (123rd St.), west of LaGrange Rd (U.S. 45)3824PENNY ROAD PONDBarrington Hills; Penny Rd., west of Old Sutton Rd3925POGIE LAKEOak Forest, 159th St. east of Cicero Avenue, in the Oak Forest Heritage Preserves*26POTAWATOMI PONDWheeling; Dundee Rd., east of Milwaukee Ave4027POWDERHORN LAKEChicago; Brainard Ave., east of Burnham Ave4128ROLLING KNOLLS PONDElgin; Rohrssen Rd. south of Route 58*29SAG QUARRIES EAST/WESTLemont; Route-83 and Archer Ave., at 111th St42-4330SAGANASHKEE SLOUGHPalos Hills; Willow Springs Rd. (104th Ave.) and 107th St44-4531SAUK LAKEChicago Heights; north of Sauk Trail Rd., west of Euclid Ave., and south of 26th St4632SCHILLER PONDSchiller Park; Irving Park Rd., west of Cumberland Ave4733SKOKIE LAGOONSGlencoe/Winnetka; Forestway Dr. b/w Willow & Dundee Rds, E of Edens Exp. (I-94)48-5234TAMPIER LAKEPalos Park; 131st St. between Wolf & Will-Cook Roads54-5535THATCHER PONDRiver Forest; Chicago Ave, west of Thatcher Ave*36TRYNER'S PONDTinley Park; Central Ave, south of 175th St5337TUMA LAKEWillow Springs; Willow Springs Rd. (104th Av), between 95th St and 107th St5638TURTLEHEAD LAKE/PONDSPalos Heights; Harlem Ave., south of 135th St57                                                                                                                                                                                                                     | 21 | MIDLOTHIAN RESERVOIR   | Oak Forest; 167th St., west of Cicero Ave                                           | 36    |
| 24PENNY ROAD PONDBarrington Hills; Penny Rd., west of Old Sutton Rd3925POGIE LAKEOak Forest, 159th St. east of Cicero Avenue, in the Oak Forest Heritage Preserves*26POTAWATOMI PONDWheeling; Dundee Rd., east of Milwaukee Ave4027POWDERHORN LAKEChicago; Brainard Ave., east of Burnham Ave4128ROLLING KNOLLS PONDElgin; Rohrssen Rd. south of Route 58*29SAG QUARRIES EAST/WESTLemont; Route-83 and Archer Ave., at 111th St42-4330SAGANASHKEE SLOUGHPalos Hills; Willow Springs Rd. (104th Ave.) and 107th St44-4531SAUK LAKEChicago Heights; north of Sauk Trail Rd., west of Euclid Ave., and south of 26th St4632SCHILLER PONDGlencoe/Winnetka; Forestway Dr. b/w Willow & Dundee Rds, E of Edens Exp. (I-94)48-5234TAMPIER LAKEPalos Park; 131st St. between Wolf & Will-Cook Roads54-5535THATCHER PONDRiver Forest; Chicago Ave, west of Thatcher Ave*36TRYNER'S PONDTinley Park; Central Ave, south of 175th St5337TUMA LAKEWillow Springs; Willow Springs Rd. (104th Av), between 95th St and 107th St5638TURTLEHEAD LAKE/PONDSPalos Heights; Harlem Ave., south of 135th St57                                                                                                                                                                                                                                                                                                                                                                                | 22 | O'MALLEY PONDS         | Sauk Village; Sauk Trail Rd., west of Burnham Ave                                   | 37    |
| 25POGIE LAKEOak Forest, 159th St. east of Cicero Avenue, in the Oak Forest Heritage Preserves*26POTAWATOMI PONDWheeling; Dundee Rd., east of Milwaukee Ave4027POWDERHORN LAKEChicago; Brainard Ave., east of Burnham Ave4128ROLLING KNOLLS PONDElgin; Rohrssen Rd. south of Route 58*29SAG QUARRIES EAST/WESTLemont; Route-83 and Archer Ave., at 111th St42-4330SAGANASHKEE SLOUGHPalos Hills; Willow Springs Rd. (104th Ave.) and 107th St44-4531SAUK LAKEChicago Heights; north of Sauk Trail Rd., west of Euclid Ave., and south of 26th St4632SCHILLER PONDSchiller Park; Irving Park Rd., west of Cumberland Ave4733SKOKIE LAGOONSGlencoe/Winnetka; Forestway Dr. b/w Willow & Dundee Rds, E of Edens Exp. (I-94)48-5234TAMPIER LAKEPalos Park; 131st St. between Wolf & Will-Cook Roads54-5535THATCHER PONDRiver Forest; Chicago Ave, west of Thatcher Ave*36TRYNER'S PONDTinley Park; Central Ave, south of 175th St5337TUMA LAKEWillow Springs; Willow Springs Rd. (104th Av), between 95th St and 107th St5638TURTLEHEAD LAKE/PONDSPalos Heights; Harlem Ave., south of 135th St57                                                                                                                                                                                                                                                                                                                                                                             | 23 | PAPOOSE LAKE           | Palos Park; McCarthy Rd. (123rd St.), west of LaGrange Rd (U.S. 45)                 | 38    |
| 26POTAWATOMI PONDWheeling; Dundee Rd., east of Milwaukee Ave4027POWDERHORN LAKEChicago; Brainard Ave., east of Burnham Ave4128ROLLING KNOLLS PONDElgin; Rohrssen Rd. south of Route 58*29SAG QUARRIES EAST/WESTLemont; Route-83 and Archer Ave., at 111th St42-4330SAGANASHKEE SLOUGHPalos Hills; Willow Springs Rd. (104th Ave.) and 107th St44<-45                                                                                                                                                                                                                                                                                                                                                                                                                                                                                                                                                                                                                                                                                                                                                                                                                                                                                                                                                                                                                                                                                                                     | 24 | PENNY ROAD POND        | Barrington Hills; Penny Rd., west of Old Sutton Rd                                  | 39    |
| 27POWDERHORN LAKEChicago; Brainard Ave., east of Burnham Ave4128ROLLING KNOLLS PONDElgin; Rohrssen Rd. south of Route 58*29SAG QUARRIES EAST/WESTLemont; Route-83 and Archer Ave., at 111th St42-4330SAGANASHKEE SLOUGHPalos Hills; Willow Springs Rd. (104th Ave.) and 107th St44-4531SAUK LAKEChicago Heights; north of Sauk Trail Rd., west of Euclid Ave., and south of 26th St4632SCHILLER PONDSchiller Park; Irving Park Rd., west of Cumberland Ave4733SKOKIE LAGOONSGlencoe/Winnetka; Forestway Dr. b/w Willow & Dundee Rds, E of Edens Exp. (I-94)48-5234TAMPIER LAKEPalos Park; 131st St. between Wolf & Will-Cook Roads54-5535THATCHER PONDRiver Forest; Chicago Ave, west of Thatcher Ave*36TRYNER'S PONDTinley Park; Central Ave, south of 175th St5337TUMA LAKEWillow Springs; Willow Springs Rd. (104th Av), between 95th St and 107th St5638TURTLEHEAD LAKE/PONDSPalos Heights; Harlem Ave., south of 135th St57                                                                                                                                                                                                                                                                                                                                                                                                                                                                                                                                         | 25 | POGIE LAKE             | Oak Forest, 159th St. east of Cicero Avenue, in the Oak Forest Heritage Preserves   | *     |
| 28ROLLING KNOLLS PONDElgin; Rohrssen Rd. south of Route 58*29SAG QUARRIES EAST/WESTLemont; Route-83 and Archer Ave., at 111th St42-4330SAGANASHKEE SLOUGHPalos Hills; Willow Springs Rd. (104th Ave.) and 107th St44-4531SAUK LAKEChicago Heights; north of Sauk Trail Rd., west of Euclid Ave., and south of 26th St4632SCHILLER PONDSchiller Park; Irving Park Rd., west of Cumberland Ave4733SKOKIE LAGOONSGlencoe/Winnetka; Forestway Dr. b/w Willow & Dundee Rds, E of Edens Exp. (I-94)48-5234TAMPIER LAKEPalos Park; 131st St. between Wolf & Will-Cook Roads54-5535THATCHER PONDRiver Forest; Chicago Ave, west of Thatcher Ave*36TRYNER'S PONDTinley Park; Central Ave, south of 175th St5337TUMA LAKEWillow Springs; Willow Springs Rd. (104th Av), between 95th St and 107th St5638TURTLEHEAD LAKE/PONDSPalos Heights; Harlem Ave., south of 135th St57                                                                                                                                                                                                                                                                                                                                                                                                                                                                                                                                                                                                       | 26 | POTAWATOMI POND        | Wheeling; Dundee Rd., east of Milwaukee Ave                                         | 40    |
| 29SAG QUARRIES EAST/WESTLemont; Route-83 and Archer Ave., at 111th St42-4330SAGANASHKEE SLOUGHPalos Hills; Willow Springs Rd. (104th Ave.) and 107th St44-4531SAUK LAKEChicago Heights; north of Sauk Trail Rd., west of Euclid Ave., and south of 26th St4632SCHILLER PONDSchiller Park; Irving Park Rd., west of Cumberland Ave4733SKOKIE LAGOONSGlencoe/Winnetka; Forestway Dr. b/w Willow & Dundee Rds, E of Edens Exp. (I-94)48-5234TAMPIER LAKEPalos Park; 131st St. between Wolf & Will-Cook Roads54-5535THATCHER PONDRiver Forest; Chicago Ave, west of Thatcher Ave*36TRYNER'S PONDTinley Park; Central Ave, south of 175th St5337TUMA LAKEWillow Springs; Willow Springs Rd. (104th Av), between 95th St and 107th St5638TURTLEHEAD LAKE/PONDSPalos Heights; Harlem Ave., south of 135th St57                                                                                                                                                                                                                                                                                                                                                                                                                                                                                                                                                                                                                                                                  | 27 | POWDERHORN LAKE        | Chicago; Brainard Ave., east of Burnham Ave                                         | 41    |
| 30SAGANASHKEE SLOUGHPalos Hills; Willow Springs Rd. (104th Ave.) and 107th St44-4531SAUK LAKEChicago Heights; north of Sauk Trail Rd., west of Euclid Ave., and south of 26th St4632SCHILLER PONDSchiller Park; Irving Park Rd., west of Cumberland Ave4733SKOKIE LAGOONSGlencoe/Winnetka; Forestway Dr. b/w Willow & Dundee Rds, E of Edens Exp. (I-94)48-5234TAMPIER LAKEPalos Park; 131st St. between Wolf & Will-Cook Roads54-5535THATCHER PONDRiver Forest; Chicago Ave, west of Thatcher Ave*36TRYNER'S PONDTinley Park; Central Ave, south of 175th St5337TUMA LAKEWillow Springs; Willow Springs Rd. (104th Av), between 95th St and 107th St5638TURTLEHEAD LAKE/PONDSPalos Heights; Harlem Ave., south of 135th St57                                                                                                                                                                                                                                                                                                                                                                                                                                                                                                                                                                                                                                                                                                                                            | 28 | ROLLING KNOLLS POND    | Elgin; Rohrssen Rd. south of Route 58                                               | *     |
| 31SAUK LAKEChicago Heights; north of Sauk Trail Rd., west of Euclid Ave., and south of 26th St4632SCHILLER PONDSchiller Park; Irving Park Rd., west of Cumberland Ave4733SKOKIE LAGOONSGlencoe/Winnetka; Forestway Dr. b/w Willow & Dundee Rds, E of Edens Exp. (I-94)48-5234TAMPIER LAKEPalos Park; 131st St. between Wolf & Will-Cook Roads54-5535THATCHER PONDRiver Forest; Chicago Ave, west of Thatcher Ave*36TRYNER'S PONDTinley Park; Central Ave, south of 175th St5337TUMA LAKEWillow Springs; Willow Springs Rd. (104th Av), between 95th St and 107th St5638TURTLEHEAD LAKE/PONDSPalos Heights; Harlem Ave., south of 135th St57                                                                                                                                                                                                                                                                                                                                                                                                                                                                                                                                                                                                                                                                                                                                                                                                                              | 29 | SAG QUARRIES EAST/WEST | Lemont; Route-83 and Archer Ave., at 111th St                                       | 42-43 |
| 32SCHILLER PONDSchiller Park; Irving Park Rd., west of Cumberland Ave4733SKOKIE LAGOONSGlencoe/Winnetka; Forestway Dr. b/w Willow & Dundee Rds, E of Edens Exp. (I-94)48-5234TAMPIER LAKEPalos Park; 131st St. between Wolf & Will-Cook Roads54-5535THATCHER PONDRiver Forest; Chicago Ave, west of Thatcher Ave*36TRYNER'S PONDTinley Park; Central Ave, south of 175th St5337TUMA LAKEWillow Springs; Willow Springs Rd. (104th Av), between 95th St and 107th St5638TURTLEHEAD LAKE/PONDSPalos Heights; Harlem Ave., south of 135th St57                                                                                                                                                                                                                                                                                                                                                                                                                                                                                                                                                                                                                                                                                                                                                                                                                                                                                                                              | 30 | SAGANASHKEE SLOUGH     | Palos Hills; Willow Springs Rd. (104th Ave.) and 107th St                           | 44-45 |
| 33SKOKIE LAGOONSGlencoe/Winnetka; Forestway Dr. b/w Willow & Dundee Rds, E of Edens Exp. (I-94)48–5234TAMPIER LAKEPalos Park; 131st St. between Wolf & Will-Cook Roads54–5535THATCHER PONDRiver Forest; Chicago Ave, west of Thatcher Ave*36TRYNER'S PONDTinley Park; Central Ave, south of 175th St5337TUMA LAKEWillow Springs; Willow Springs Rd. (104th Av), between 95th St and 107th St5638TURTLEHEAD LAKE/PONDSPalos Heights; Harlem Ave., south of 135th St57                                                                                                                                                                                                                                                                                                                                                                                                                                                                                                                                                                                                                                                                                                                                                                                                                                                                                                                                                                                                     | 31 | SAUK LAKE              | Chicago Heights; north of Sauk Trail Rd., west of Euclid Ave., and south of 26th St | 46    |
| 34TAMPIER LAKEPalos Park; 131st St. between Wolf & Will-Cook Roads54-5535THATCHER PONDRiver Forest; Chicago Ave, west of Thatcher Ave*36TRYNER'S PONDTinley Park; Central Ave, south of 175th St5337TUMA LAKEWillow Springs; Willow Springs Rd. (104th Av), between 95th St and 107th St5638TURTLEHEAD LAKE/PONDSPalos Heights; Harlem Ave., south of 135th St57                                                                                                                                                                                                                                                                                                                                                                                                                                                                                                                                                                                                                                                                                                                                                                                                                                                                                                                                                                                                                                                                                                         | 32 | SCHILLER POND          | Schiller Park; Irving Park Rd., west of Cumberland Ave                              | 47    |
| 35THATCHER PONDRiver Forest; Chicago Ave, west of Thatcher Ave*36TRYNER'S PONDTinley Park; Central Ave, south of 175th St5337TUMA LAKEWillow Springs; Willow Springs Rd. (104th Av), between 95th St and 107th St5638TURTLEHEAD LAKE/PONDSPalos Heights; Harlem Ave., south of 135th St57                                                                                                                                                                                                                                                                                                                                                                                                                                                                                                                                                                                                                                                                                                                                                                                                                                                                                                                                                                                                                                                                                                                                                                                | 33 | SKOKIE LAGOONS         | Glencoe/Winnetka; Forestway Dr. b/w Willow & Dundee Rds, E of Edens Exp. (I-94)     | 48-52 |
| 36TRYNER'S PONDTinley Park; Central Ave, south of 175th St5337TUMA LAKEWillow Springs; Willow Springs Rd. (104th Av), between 95th St and 107th St5638TURTLEHEAD LAKE/PONDSPalos Heights; Harlem Ave., south of 135th St57                                                                                                                                                                                                                                                                                                                                                                                                                                                                                                                                                                                                                                                                                                                                                                                                                                                                                                                                                                                                                                                                                                                                                                                                                                               | 34 | TAMPIER LAKE           | Palos Park; 131st St. between Wolf & Will-Cook Roads                                | 54-55 |
| 37TUMA LAKEWillow Springs; Willow Springs Rd. (104th Av), between 95th St and 107th St5638TURTLEHEAD LAKE/PONDSPalos Heights; Harlem Ave., south of 135th St57                                                                                                                                                                                                                                                                                                                                                                                                                                                                                                                                                                                                                                                                                                                                                                                                                                                                                                                                                                                                                                                                                                                                                                                                                                                                                                           | 35 | THATCHER POND          | River Forest; Chicago Ave, west of Thatcher Ave                                     | *     |
| 38       TURTLEHEAD LAKE/PONDS       Palos Heights; Harlem Ave., south of 135th St       57                                                                                                                                                                                                                                                                                                                                                                                                                                                                                                                                                                                                                                                                                                                                                                                                                                                                                                                                                                                                                                                                                                                                                                                                                                                                                                                                                                              | 36 | TRYNER'S POND          | Tinley Park; Central Ave, south of 175th St                                         | 53    |
|                                                                                                                                                                                                                                                                                                                                                                                                                                                                                                                                                                                                                                                                                                                                                                                                                                                                                                                                                                                                                                                                                                                                                                                                                                                                                                                                                                                                                                                                          | 37 | TUMA LAKE              | Willow Springs; Willow Springs Rd. (104th Av), between 95th St and 107th St         | 56    |
| 39WAMPUM LAKEThornton; Thornton-Lansing Rd., 1½ mile west of Torrence Ave58                                                                                                                                                                                                                                                                                                                                                                                                                                                                                                                                                                                                                                                                                                                                                                                                                                                                                                                                                                                                                                                                                                                                                                                                                                                                                                                                                                                              | 38 | TURTLEHEAD LAKE/PONDS  | Palos Heights; Harlem Ave., south of 135th St                                       | 57    |
|                                                                                                                                                                                                                                                                                                                                                                                                                                                                                                                                                                                                                                                                                                                                                                                                                                                                                                                                                                                                                                                                                                                                                                                                                                                                                                                                                                                                                                                                          | 39 | WAMPUM LAKE            | Thornton; Thornton-Lansing Rd., $1\frac{1}{2}$ mile west of Torrence Ave            | 58    |