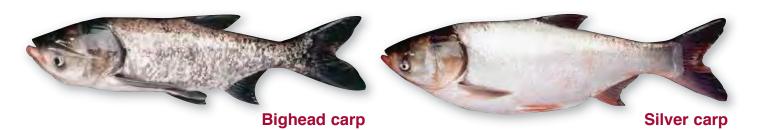

al to enter or leave a waterbody with aquatic plants and animals attached to your boat or trailer. Travel on Illinois highways with aquatic plants or animals attached is also prohibited. Always **remove**, drain, and dry to comply with the new law.

# TRANSPORTZERO.ORG

On recognizing and identifying Asian carp: www.iiseagrant.org/speciesinfo/asiancarpwatch.pdf

On recognizing and identifying Hydrilla: www.iiseagrant.org/speciesinfo/hydrillawatch.pdf

# **AQUATIC NUISANCE SPECIES**

# **Bighead and Silver Carp WATCH**

Bighead and silver cap (Asian carp) are invasive fish spreading within the Mississippi River and Great Lakes regions causing harm to humans, native fish and wildlife. Both species have low-set eyes and a large, upturned mouth, and may grow to be more than 60 lbs. and 4 ft.



Juvenile Asian carp may be difficult to distinguish from local baitfish species such as gizzard shad.



# You can help!

- Report new sightings-note exact location, take a photo, freeze specimen in a sealed plastic bag and call 1-877-STOP-ANS (1-877-786-7267).
- · Harvest bait only from uninfested waters.
- Dispose of bait in the trash.
- Know the rules—release of live Aseian carp is prohibited in Illinois.
- Catch and eat these tasty fish to help reduce their numbers.

# **Hydrilla WATCH**

Hydrilla is a non-native plant invading and causing harm to waters in nearby states. It forms thick, submersed mats that hinder fishing and boating, and harm fish and wildlife.

Hydrilla looks similar to native elodia, which is found in many Illinois lakes and rivers. However, Hydrilla has whorls of