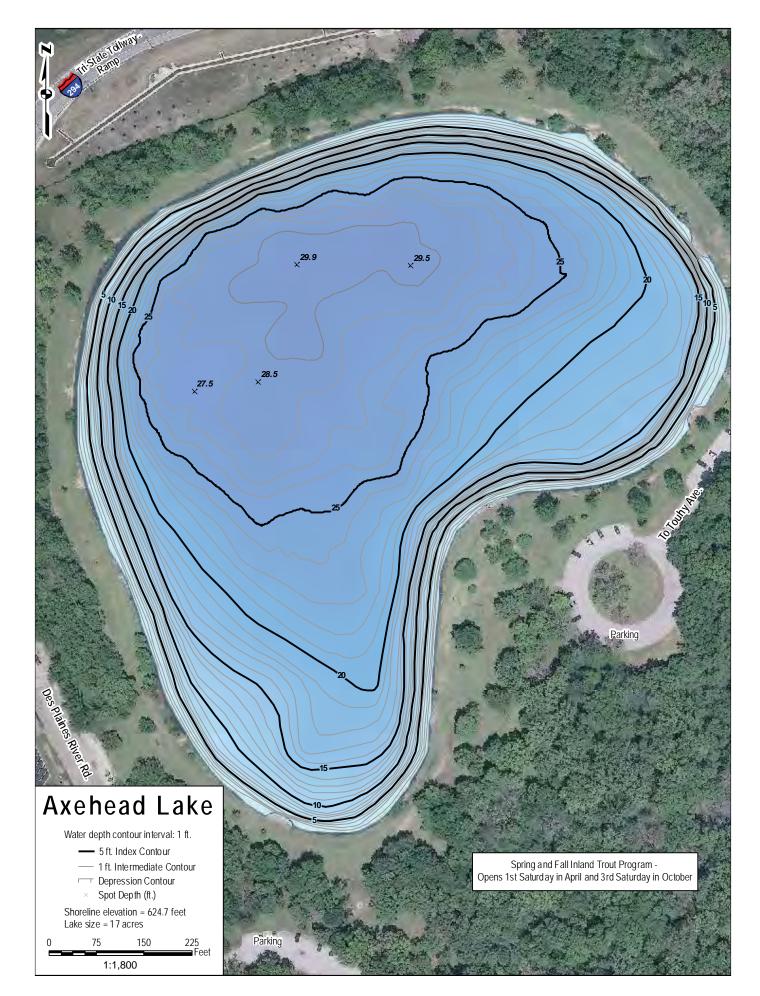

# Map Index of the Designated Fishing Lakes Forest Preserves of Cook County

| 1         ARROWHEAD LAKE         Palos Heights; 135th St, east of Harlem Ave         9           2         AXEHEAD LAKE         Park Ridge; Touhy Ave., east of River Rd. and the Tri-State Tollway (I-294)         10           3         BARRINGTON RD POND         Hoffman Estates; Barrington Rd, south of Higgins Rd         11           4         BECK LAKE         Des Phines; Central Rd, Detween River Rd and the Tri-State Tollway (I-294)         13           6         BELLEX LAKE         Park Ridge; Busse Higgins Rd, west of Beverty Rd         15           7         BEVERLY LAKE         Hoffman Estates; Higgins Rd, seat of Beverty Rd         16           9         BODE LAKES         Hoffman Estates; Bode Rd, a south of GR Rd         16           9         BODE LAKES         Hoffman Estates; Bode Rd, a south of Sth St         19           11         BUSSE RESERVOIR         Elk Grove Village; Higgins Rd, east of RT-53/-290         20-25           12         CERMAK QUARRY         Lyons; Oglidan Av, & mile west of Hafma Ave         26           13         DEER GROVE LAKE         Palatine; Quentin Rd, north of Dundee Rd (in Deer Grove Preserve West)         *           14         FLATFOOT LAKE         Chicago; entrance from eastbouid 194, south of 150th St.         30           15         GREEN LAKE         Calumet City, north of 159th St. east of Torence                                                 | #  | LAKE                   | LOCATION                                                                            | PAGE  |
|--------------------------------------------------------------------------------------------------------------------------------------------------------------------------------------------------------------------------------------------------------------------------------------------------------------------------------------------------------------------------------------------------------------------------------------------------------------------------------------------------------------------------------------------------------------------------------------------------------------------------------------------------------------------------------------------------------------------------------------------------------------------------------------------------------------------------------------------------------------------------------------------------------------------------------------------------------------------------------------------------------------------------------------------------------------------------------------------------------------------------------------------------------------------------------------------------------------------------------------------------------------------------------------------------------------------------------------------------------------------------------------------------------------------------------------------------------------------------|----|------------------------|-------------------------------------------------------------------------------------|-------|
| 2         AXEHEAD LAKE         Park Ridge; Touthy Ave., east of River Rd. and the Ti-State Tollway (I-294)         10           3         BARRINGTON RD POND         Hoffman Estates; Barrington Rd, south of Higgins Rd         11           4         BECK LAKE         Des Plaines; Central Rd, between River Rd and the Ti-State Tollway (I-294)         12           5         BELLEAU LAKE         Des Riding; Busse Highway, west of the Ti-State Tollway (I-294)         13           6         BELLY DEEP SLOUGH         Palos Hills; LaGrange Rd (U.S. Route 45), 1/2 mile south of 95th St         14           7         BEVERLY LAKE         Hoffman Estates; Bod Rd Rd, and the States Toldway (I-294)         15           8         BIG BEND LAKE         Des Plaines; East River Rd, south of 061 Rd         17-18           9         BODE LAKES         Hoffman Estates; Bod Rd Rd, 1 mile west of Barrington Rd         17-18           10         BULLFROG LAKE         Willow Springs; Wolf Rd, south of 95th St         19           11         BUSSE RESERVOIR         Elk Grove Vilage; Higgins Rd, east of RT-53/L290         20-25           12         CERMAK QUARRY         Lyons; Ogden Av, ½ mile west of Harlem Ave         28           14         FLATFOOT LAKE         Chicago; entrance from eastbound 1-94, south of 130th St. (in Beaubien Woods)         27           15         GREEN LAKE                                       |    | ARROWHEAD LAKE         | Palos Heights; 135th St, east of Harlem Ave                                         | 9     |
| 3         BARRINGTON RD POND         Hoffman Estates; Barrington Rd, south of Higgins Rd         11           4         BECK LAKE         Des Plaines; Central Rd, between River Rd and the Th-State Tollway (I-294)         12           5         BELLEAU LAKE         Park Ridge; Busse Highway, west of the Th-State Tollway (I-294)         13           6         BELLY DEEP SLOUGH         Palos Hills; LaGrange Rd (U.S. Route 45), 1/2 mile south of 95th St         14           7         BEVERTY LAKE         Hoffman Estates; Higgins Rd, west of Barrington Rd         17-18           80         BODE LAKES         Hoffman Estates; Higgins Rd, east of RF-37/L290         20-25           10         BULLFROG LAKE         Willow Springs; Wolf Rd, south of 95th St         14           11         BUSSE RESERVOIR         Elic Grove Village; Higgins Rd, east of RF-37/L290         20-25           12         CERMAK QUARRY         Lyons; Ogden Av, ½ mile west of Harlem Ave         26           13         DEER GROVE LAKE         Palatine; Quentin Rd, north of Dundee Rd (In Deer Grove Preserve West)         *           14         FLATFOOT LAKE         Chicago; entrance from eastbound 1-94, south of 130th St. (in Beaubien Woods)         27           15         GREEN LAKE         Calumet City; north of 151th St. east of Torrence Ave         28           16         HORSETAIL LAKE <td></td> <td></td> <td></td> <td>10</td> |    |                        |                                                                                     | 10    |
| 4         BECK LAKE         Des Plaines; Central RJ, between River Rd and the Tir-State Tollway (I-294)         12           5         BELLEAU LAKE         Park Ridge; Busse Highway, west of the Tir-State Tollway (I-294)         13           6         BELLY DEEP SLOUGH         Palos Hills; LaGrange Rd (U.S. Route 45), 1/2 mile south of 95th St         14           7         BEVERVL LAKE         Hoffman Estates; Hagins Rd, west of Berwing Rd         15           8         BIG BEND LAKE         Des Plaines; East River Rd, south of Golf Rd         16           9         BODE LAKES         Hoffman Estates; Bode Rd, 1 mile west of Barrington Rd         17-18           10         BULLFROG LAKE         Willow Springs; Wolf Rd, south of 55h St         19           11         BUSSE RESERVOIR         Elk Grove Vilage; Higgins Rd, east of RT-53/L-290         20-25           12         CERMAK QUARRY         Lyons; Ogden Av, ½ mile west of Hartem Ave         26           13         DEER GROVE LAKE         Palos Park; Willow Springs Rd, 104th Ave.), north of 130th St. (in Baublen Woods)         27           15         GREEN LAKE         Calumet City; north of 159th St, east of Torence Ave         28           16         HORSETAIL LAKE         Palos Park; Willow Springs; Will Make, Jonth of 67th St         30           18         JOE'S POND         Willow Spring                                                |    |                        |                                                                                     |       |
| 5       BELLEAU LAKE       Park Ridge; Busse Highway, west of the Tin-State Tollway (I-294)       1.3         6       BELLY DEEP SLOUGH       Palos Hills; LaGrange Rd (U.S. Route 45), 1/2 mile south of 95th St       1.4         7       BEVERLY LAKE       Hoftman Estates; Higgins Rd, west of Bevrity Rd       1.5         8       BIG BEND LAKE       Des Plaines; East River Rd, south of Golf Rd       1.6         9       BODE LAKES       Hoftman Estates; Bode Rd, I mile west of Barrington Rd       1.7-1.8         10       BULLFROG LAKE       Willow Springs; Wolf Rd, south of 95th St       1.9         11       BUSSE RESERVOIR       Elk Grove Village; Higgins Rd, east of RT-53/t-290       20-25         12       CERMAK QUARRY       Lyon; Ogden Av, ½ mile west of Harlem Ave       26         13       DEER GROVE LAKE       Palatine; Quentin Rd, north of Dundee Rd (in Deer Grove Preserve West)       *         14       FLATFOOT LAKE       Calumet City; north of 159th St, east of Torrence Ave       28         16       HORSETAIL LAKE       Palos Park; Willow Springs; Will Wow Springs Rd (104th Ave.), north of McCarthy Rd       29         17       IDA LAKE       Countryside; LaGrange Rd, (104th Ave.), 1 mile south of 95th St       31         19       MAPLE LAKE       Willow Springs; Will Wow Springs Rd (104th Ave.), 1 mile south of 95th St                                                                        |    |                        |                                                                                     |       |
| 6BELLY DEEP SLOUGHPalos Hilis; LaGrange Rd (U.S. Route 45), 1/2 mile south of 95th St147BEVERLY LAKEHoffman Estates; Higgins Rd, west of Beverly Rd158BIG BEND LAKEDes Plaines; East River Rd, south of 6olf Rd169BODE LAKESHoffman Estates; Bode Rd, 1 mile west of Barrington Rd17-1810BULLFROG LAKEWillow Springs; Wolf Rd, south of 95th St1911BUSSE RESERVOIRElk Grove Village; Higgins Rd, east of RT-53/I-29020-2512CERMAK QUARRYLyons; Ogden Av, ½ mile west of Harlem Ave2613DEER GROVE LAKEPalatine; Quentin Rd, north of Dundee Rd (in Deer Grove Preserve West)*14FLATFOOT LAKEChicago; entrance from eastbound I-94, south of 130th St. (in Beaubien Woods)2715GREEN LAKECalumet City; north of 159th St, east of Torence Ave2816HORSETAIL LAKEPalos Park; Willow Springs; Willow Springs; Rd. (104th Ave.), north of McCarthy Rd2917IDA LAKECountryside; LaGrange Rd. (U.S. 45), north of 67th St3018JOE'S PONDWillow Springs; Wolf Rd. and 95th St3120MCGINTY SLOUGHLemont; north of 131st St, west of Will-Cook Rd3521MIDLOTHIAN RESERVOIROak Forest; 157th St., west of Cicero Ave3622O'MALLEY PONDSSauk Village; Sauk Trail Rd, west of Glaring Rd (U.S. 45), west of LaGrange Rd (U.S. 45)3824PENNY ROAD PONDBarrington Hills; Penny Rd, west of Idarinage Rd (U.S. 45)3825POGIE LAKE                                                                                                                                                                 |    |                        |                                                                                     |       |
| 7BEVERLY LAKEHoffman Estates; Higgins Rd, west of Beverly Rd158BIG BEND LAKEDes Plaines; East River Rd, south of Golf Rd169BODE LAKESHoffman Estates; Bode Rd, 1 mile west of Barrington Rd17-1810BULLFROG LAKEWillow Springs; Wolf Rd, south of 95th St1911BUSSE RESERVOIRElk Grove Village; Higgins Rd, east of RT-53/1-29020-2512CERMAK QUARRYLyons; Ogden Av, ½ mile west of Harlem Ave2613DEER GROVE LAKEPalatine; Quentin Rd, north of Dundee Rd (in Deer Grove Preserve West)*14FLATFOOT LAKEChicago; entrance from eastbound I-94, south of 130th St. (in Beaubien Woods)2715GREEN LAKECalumet City; north of 159th St, east of Torrence Ave2816HORSETAIL LAKEPalos Park; Willow Springs Rd. (104th Ave.), north of McCarthy Rd2917IDA LAKECountryside; LaGrange Rd. (U.S. 45), north of 67th St3018JOE'S PONDWillow Springs; Wolf Rd. and 95th St3119MAPLE LAKEWillow Springs; Wolf Rd. and 95th St3620O'MALLEY PONDSSauk Village; Sauk Trail Rd., west of Burnham Ave3723PAPOOSE LAKEPalos Park; McCarthy Rd. (123rd St.), west of LaGrange Rd (U.S. 45)3824PENNY ROAD PONDBarington Hills; Penny Rd., west of Guroham Ave4027POWDERHORN LAKEOnk Forest, 159th St. east of Gicen Avenue, in the 0ak Forest Heritage Preserves*28POGIE LAKEOak Forest, 159th St. east of Gicen Avenue,                                                                                                                                                                          |    |                        |                                                                                     |       |
| 8         BIG BEND LAKE         Des Plaines; East River Rd, south of Golf Rd         16           9         BODE LAKES         Hoffman Estates; Bode Rd, 1 mile west of Barrington Rd         17-18           10         BULLFROG LAKE         Willow Springs; Wolf Rd, south of 95th St         19           11         BUSSE RESERVOIR         Elk Grove Village; Higgins Rd, east of RT-53/L-290         20-25           12         CERMAK QUARRY         Lyons; Ogden Av, ½ mile west of Harlem Ave         26           13         DEER GROVE LAKE         Palatine; Quentin Rd, north of Dundee Rd (in Deer Grove Preserve West)         *           14         FLATFOOT LAKE         Chicago; entrance from eastbound I-94, south of 130th St. (in Beaubien Woods)         27           15         GREEN LAKE         Calumet City; north of 159th St, east of Torrence Ave         28           16         HORSETAIL LAKE         Countryside; LaGrange Rd. (U.S. 45), north of McCarthy Rd         29           17         IDA LAKE         Countryside; LaGrange Rd. (U.S. 45), north of 95th St         31           19         MAPLE LAKE         Willow Springs; Will Rd. and 95th St         34           20         MCGINTY SLOUGH         Lernont; north of 131st St, west of Cicero Ave         36           21         MIDLOTHIAN RESERVOIR         Oak Forest; 167th St., west of Cicero Ave                                                          |    |                        |                                                                                     |       |
| 9BODE LAKESHoffman Estates; Bode Rd, 1 mile west of Barrington Rd17-1810BULLFROG LAKEWillow Springs; Wolf Rd, south of 95th St1911BUSSE RESERVOIRElk Grove Village; Higgins Rd, east of RT-53/1-29020-2512CERMAK QUARRYLyons; Ogden Av, ½ mile west of Harlen Ave2613DEER GROVE LAKEPalatine; Quentin Rd, north of Dundee Rd (in Deer Grove Preserve West)*14FLATFOOT LAKEChicago; entrance from eastbound 1-94, south of 130th St. (in Beaubien Woods)2715GREEN LAKECalumet City; north of 159th St, east of Torrence Ave2816HORSETAIL LAKEPalos Park; Willow Springs Rd. (104th Ave.), north of McCarthy Rd2917IDA LAKECountryside; LaGrange Rd. (U.S. 45), north of 67th St3018JOE'S PONDWillow Springs; Willow Springs Rd (104th Ave.), 1 mile south of 95th St3119MAPLE LAKEWillow Springs; Wolf Rd. and 95th St3420MCGINTY SLOUGHLemont; north of 131st St, west of Will-Cook Rd3521MIDLOTHIAN RESERVOIROak Forest; 167th St., west of Gloro Ave3622O'MALLEY PONDSSauk Yillage; Sauk Trail Rd., west of JGrange Rd (U.S. 45)3824PENNY ROAD PONDBarrington Hillis; Penny Rd., west of Old Sutton Rd3925POGIE LAKEPalos Park; McCarthy Rd. (123rd St.), west of LaGrange Rd (U.S. 45)3826POTAWATOMI PONDWheeling. Dundee Rd., east of Burnham Ave4128ROLLING KNOLLS PONDElgin; Rohrssen Rd.                                                                                                                                                                          |    |                        |                                                                                     |       |
| 10BULLFROG LAKEWillow Springs; Wolf Rd, south of 95th St1911BUSSE RESERVOIRElk Grove Village; Higgins Rd, east of RT-53/I-29020-2512CERMAK QUARRYLyons; Ogden Av, ½ mile west of Harlem Ave2613DEER GROVE LAKEPalatine; Quentin Rd, north of Dundee Rd (in Deer Grove Preserve West)*14FLATFOOT LAKEChicago; entrance from eastbound I-94, south of 130th St. (in Beaubien Woods)2715GREEN LAKECalumet City; north of 159th St, east of Torrence Ave2816HORSETAIL LAKEPalos Park; Willow Springs Rd. (104th Ave.), north of McCarthy Rd2917IDA LAKECountryside; LaGrange Rd. (U.S. 45), north of 67th St3018JOE'S PONDWillow Springs; Will Wa Springs Rd (104th Ave.), 1 mile south of 95th St3119MAPLE LAKEWillow Springs; Wolf Rd. and 95th St3620O'MALLEY PONDSSauk Village; Sauk Trail Rd., west of Will-Cook Rd3521MIDLOTHIAN RESERVOIROak Forest; 167th St., west of Gleoro Ave3723PAPOOSE LAKEPalos Park; McCarthy Rd. (123 dt St.), west of LaGrange Rd (U.S. 45)3824PEINY ROAD PONDBarrington Hills; Penny Rd., west of Old Sutton Rd3925POGIE LAKEOak Forest; 159th St. east of Gleoro Avenue, in the Oak Forest Heritage Preserves*26POTAWATOMI PONDWheeling; Dundee Rd., east of Milwakkee Ave4027POWDERHORN LAKEChicago, Brainard Ave., east of Glumcharda Ave., and south of 26th St42-4330 <td< td=""><td>9</td><td>BODE LAKES</td><td></td><td></td></td<>                                                                                               | 9  | BODE LAKES             |                                                                                     |       |
| 11BUSSE RESERVOIRElk Grove Village; Higgins Rd, east of RT-53/I-29020-2512CERMAK QUARRYLyons; Ogden Av, ½ mile west of Harlem Ave2613DEER GROVE LAKEPalatine; Quentin Rd, north of Dundee Rd (in Deer Grove Preserve West)*14FLATFOOT LAKEChicago; entrance from eastbound I-94, south of 130th St (in Beaubien Woods)2715GREEN LAKECalumet City; north of 159th St, east of Torrence Ave2816HORSETAIL LAKEPalos Park; Willow Springs Rd. (104th Ave.), north of McCarthy Rd2917IDA LAKECountryside; LaGrange Rd. (U.S. 45), north of McCarthy Rd3018JOE'S PONDWillow Springs; Willow Springs Rd (104th Ave.), 1 mile south of 95th St3119MAPLE LAKEWillow Springs; Wolf Rd. and 95th St3420MCGINTY SLOUGHLemont; north of 131st St, west of Will-Cook Rd3521MIDLOTHIAN RESERVOIROak Forest; 167th St, west of Gicero Ave3622O'MALLEY PONDSSauk Village; Sauk Trail Rd., west of Idarange Rd (U.S. 45)3824PEINY ROAD PONDBarrington Hills; Penny Rd., west of Idarange Rd (U.S. 45)3825POGIE LAKEOak Forest, 159th St. east of Cicero Avenue, in the Oak Forest Heritage Preserves*26POTAWATOMI PONDWheeling; Dundee Rd., east of Milwaukee Ave4027POWDERHORN LAKEChicago, Brainard Ave., east of Giurb Ave., and 107th St44-4533SAGANASHKEE SLOUGHPalos Hills; Willow Springs Rd. (104th Ave.) and 107th St44-45                                                                                                                                                        |    |                        | -                                                                                   |       |
| 12CERMAK QUARRYLyons; Ogden Av, ½ mile west of Harlem Ave2613DEER GROVE LAKEPalatine; Quentin Rd, north of Dundee Rd (in Deer Grove Preserve West)*14FLATFOOT LAKEChicago; entrance from eastbound I-94, south of 130th St. (in Beaubien Woods)2715GREEN LAKECalumet City; north of 159th St, east of Torence Ave2816HORSETAIL LAKEPalos Park; Willow Springs Rd. (104th Ave.), north of McCarthy Rd2917IDA LAKECountryside; LaGrange Rd. (U.S. 45), north of 67th St3018JOE'S PONDWillow Springs; Willow Springs Rd (104th Ave.), 1 mile south of 95th St3120MCGINTY SLOUGHLemont; north of 131st St, west of Will-Cook Rd3521MIDLOTHIAN RESERVOIROak Forest; 167th St., west of Cicero Ave3622O'MALLEY PONDSSauk Village; Sauk Trail Rd., west of IdG Sutton Rd3925PAPOOSE LAKEPalos Park; McCarthy Rd. (123rd St.), west of LaGrange Rd (U.S. 45)3826POTAWATOMI PONDBarrington Hills; Penny Rd., east of Milwaukee Ave4027POWDERHORN LAKEChicago; Brainard Ave., east of Burnham Ave4128ROLLING KNOLLS PONDEigin; Rohrsen Rd. south of Route S8*29SAG QUARRIES EAST/WESTLemont; Route-83 and Archer Ave., at 111th St42-4330SAGANASHKEE SLOUGHPalos Hills; Willow Springs Rd. (104th Ave.) and 107th St44-4531SAUK LAKEChicago Heights; north of Sauk Trail Rd., west of Euclid Ave., and south of 26th St4632                                                                                                                                                        | 11 | BUSSE RESERVOIR        |                                                                                     | 20-25 |
| 120Detext dirict E bittleFludinet, Quintin Ni, Holin of Educe for (III) Educe frieds)14FLATFOOT LAKEChicago; entrance from eastbound I-94, south of 130th St. (in Beaubien Woods)2715GREEN LAKECalumet City; north of 159th St, east of Torrence Ave2816HORSETAIL LAKEPalos Park; Willow Springs Rd. (104th Ave.), north of McCarthy Rd2917IDA LAKECountryside; LaGrange Rd. (U.S. 45), north of 67th St3018JOE'S PONDWillow Springs; Willow Springs Rd (104th Ave.), 1 mile south of 95th St3119MAPLE LAKEWillow Springs; Wolf Rd. and 95th St3420MCGINTY SLOUGHLemont; north of 131st St, west of Will-Cook Rd3521MIDLOTHIAN RESERVOIROak Forest; 167th St, west of Cicero Ave3622O'MALLEY PONDSSauk Village; Sauk Trail Rd., west of LaGrange Rd (U.S. 45)3824PENNY ROAD PONDBarrington Hills; Penny Rd., west of Old Sutton Rd3925POGIE LAKEOak Forest; 159th St. east of Cicero Avenue, in the Oak Forest Heritage Preserves*26POTAWATOMI PONDWheeling; Dundee Rd., east of Burnham Ave4127POWDERHORN LAKEChicago; Brainard Ave., east of Burnham Ave4128ROLLING KNOLLS PONDElgin; Rohrssen Rd. south of Route 58*29SAG QUARRIES EAST/WESTLemont; Route-83 and Archer Ave., at 111th St42-4330SAGANASHKEE SLOUGHPalos Hills; Willow Springs Rd. (104th Ave.) and 107th St4431SAUK LAKEChicago Heigh                                                                                                                                                                 | 12 | CERMAK QUARRY          |                                                                                     | 26    |
| 15GREEN LAKECalumet City; north of 159th St, east of Torrence Ave2816HORSETAIL LAKEPalos Park; Willow Springs Rd. (104th Ave.), north of McCarthy Rd2917IDA LAKECountryside; LaGrange Rd. (U.S. 45), north of 67th St3018JOE'S PONDWillow Springs; Willow Springs Rd (104th Ave.), 1 mile south of 95th St3119MAPLE LAKEWillow Springs; Wolf Rd. and 95th St3420MCGINTY SLOUGHLemont; north of 131st St, west of Will-Cook Rd3521MIDLOTHIAN RESERVOIROak Forest; 167th St., west of Cicero Ave3622O'MALLEY PONDSSauk Village; Sauk Trail Rd., west of Burnham Ave3723PAPOOSE LAKEPalos Park; McCarthy Rd. (123rd St.), west of LaGrange Rd (U.S. 45)3824PENNY ROAD PONDBarrington Hills; Penny Rd., west of Old Sutton Rd3925POGIE LAKEOak Forest, 159th St. east of Cicero Avenue, in the Oak Forest Heritage Preserves*26POTAWATOMI PONDWheeling; Dundee Rd., east of Burnham Ave4127POWDERHORN LAKEChicago; Brainard Ave., east of Burnham Ave4128ROLLING KNOLLS PONDElgin; Rohrssen Rd. south of Route 58*29SAG QUARRIES EAST/WESTLemont; north of Sauk Trail Rd., west of Cumberland Ave., and south of 26th St4632SCHILLER PONDSchiller Park; Irving Park Rd., west of Cumberland Ave4733SKOKIE LAGOONSGlencoe/Winnetka; Forestway Dr. b/w Willow & Dundee Rds, E of Edens Exp. (I-94)48-5234TAMPI                                                                                                                                                                 | 13 | DEER GROVE LAKE        | Palatine; Quentin Rd, north of Dundee Rd (in Deer Grove Preserve West)              | *     |
| 16HORSETAIL LAKEPalos Park; Willow Springs Rd. (104th Ave.), north of McCarthy Rd2917IDA LAKECountryside; LaGrange Rd. (U.S. 45), north of 67th St3018JOE'S PONDWillow Springs; Willow Springs Rd (104th Ave.), 1 mile south of 95th St3119MAPLE LAKEWillow Springs; Wolf Rd. and 95th St3420MCGINTY SLOUGHLemont; north of 131st St, west of Will-Cook Rd3521MIDLOTHIAN RESERVOIROak Forest; 167th St., west of Cicero Ave3622O'MALLEY PONDSSauk Village; Sauk Trail Rd., west of Burnham Ave3723PAPOOSE LAKEPalos Park; McCarthy Rd. (123rd St.), west of LaGrange Rd (U.S. 45)3824PENNY ROAD PONDBarrington Hills; Penny Rd., west of Old Sutton Rd3925POGIE LAKEOak Forest, 159th St. east of Cicero Avenue, in the 0ak Forest Heritage Preserves*26POTAWATOMI PONDWheeling; Dundee Rd., east of Milwaukee Ave4027POWDERHORN LAKEChicago; Brainard Ave., east of Burnham Ave4128ROLLING KNOLLS PONDElgin; Rohrssen Rd. south of Route 58*29SAG QUARRIES EAST/WESTLemont; Route-83 and Archer Ave., at 111th St44-4531SAUK LAKEChicago Heights; north of Sauk Trail Rd., west of Euclid Ave., and south of 26th St4629SCHILLER PONDSchiller Park; Irving Park Rd., west of Cumberland Ave4733SKOKIE LAGOONSGlencoe/Winnetka; Forestway Dr. b/w Willow & Dundee Rds, E of Edens Exp. (I-94)48-5234TAMP                                                                                                                                                                 | 14 | FLATFOOT LAKE          | Chicago; entrance from eastbound I-94, south of 130th St. (in Beaubien Woods)       | 27    |
| 17IDA LAKECountryside; LaGrange Rd. (U.S. 45), north of 67th St3018JOE'S PONDWillow Springs; Willow Springs Rd (104th Ave.), 1 mile south of 95th St3119MAPLE LAKEWillow Springs; Wolf Rd. and 95th St3420MCGINTY SLOUGHLemont; north of 131st St, west of Will-Cook Rd3521MIDLOTHIAN RESERVOIROak Forest; 167th St., west of Cicero Ave3622O'MALLEY PONDSSauk Village; Sauk Trail Rd., west of Burnham Ave3723PAPOOSE LAKEPalos Park; McCarthy Rd. (123rd St.), west of LaGrange Rd (U.S. 45)3824PENNY ROAD PONDBarrington Hills; Penny Rd., west of Old Sutton Rd3925POGIE LAKEOak Forest, 159th St. east of Cicero Avenue, in the Oak Forest Heritage Preserves*26POTAWATOMI PONDWheeling; Dundee Rd., east of Milwaukee Ave4027POWDERHORN LAKEChicago; Brainard Ave., east of Burnham Ave4128ROLLING KNOLLS PONDEigin; Rohrssen Rd. south of Route 58*29SAG QUARRIES EAST/WESTLemont; Route-83 and Archer Ave., at 111th St42-4330SAGANASHKEE SLOUGHPalos Hills; Willow Springs Rd. (104th Ave.) and 107th St44-4531SAUK LAKEChicago Heights; north of Sauk Trail Rd., west of Euclid Ave., and south of 26th St4632SCHILLER PONDSchiller Park; Itving Park Rd., west of Tumberland Ave4733SKOKIE LAGOONSGlencoe/Winnetka; Forestway Dr. b/w Willow & Dundee Rds, E of Edens Exp. (I-94)48-5234TAMPI                                                                                                                                                                 | 15 | GREEN LAKE             | Calumet City; north of 159th St, east of Torrence Ave                               | 28    |
| 18JOE'S PONDWillow Springs; Willow Springs Rd (104th Ave.), 1 mile south of 95th St3119MAPLE LAKEWillow Springs; Wolf Rd. and 95th St3420MCGINTY SLOUGHLemont; north of 131st St, west of Will-Cook Rd3521MIDLOTHIAN RESERVOIROak Forest; 167th St., west of Cicero Ave3622O'MALLEY PONDSSauk Village; Sauk Trail Rd., west of Burnham Ave3723PAPOOSE LAKEPalos Park; McCarthy Rd. (123rd St.), west of LaGrange Rd (U.S. 45)3824PENNY ROAD PONDBarrington Hills; Penny Rd., west of Old Sutton Rd3925POGIE LAKEOak Forest, 159th St east of Cicero Avenue, in the Oak Forest Heritage Preserves*26POTAWATOMI PONDWheeling; Dundee Rd., east of Milwaukee Ave4027POWDERHORN LAKEChicago; Brainard Ave., east of Burnham Ave4128ROLLING KNOLLS PONDElgin; Rohrssen Rd. south of Route 58*29SAG QUARRIES EAST/WESTLemont; Route-83 and Archer Ave., at 111th St42-4330SAGANASHKEE SLOUGHPalos Hills; Willow Springs Rd. (104th Ave.) and 107th St44-4531SAUK LAKEChicago Heights; north of Sauk Trail Rd., west of Euclid Ave., and south of 26th St4632SCHILLER PONDSchiller Park; Irving Park Rd., west of Cumberland Ave4733SKOKIE LAGOONSGlencoe/Winnetka; Forestway Dr. b/w Willow & Dundee Rds, E of Edens Exp. (I-94)48-5234TAMPIER LAKEPalos Park; 131st St between Wolf & Will-Cook Roads54-5535T                                                                                                                                                                 | 16 | HORSETAIL LAKE         | Palos Park; Willow Springs Rd. (104th Ave.), north of McCarthy Rd                   | 29    |
| 19MAPLE LAKEWillow Springs; Wolf Rd. and 95th St3420MCGINTY SLOUGHLemont; north of 131st St, west of Will-Cook Rd3521MIDLOTHIAN RESERVOIROak Forest; 167th St., west of Cicero Ave3622O'MALLEY PONDSSauk Village; Sauk Tail Rd., west of Burnham Ave3723PAPOOSE LAKEPalos Park; McCarthy Rd. (123rd St.), west of LaGrange Rd (U.S. 45)3824PENNY ROAD PONDBarrington Hills; Penny Rd., west of Old Suton Rd3925POGIE LAKEOak Forest, 159th St. east of Cicero Avenue, in the Oak Forest Heritage Preserves*26POTAWATOMI PONDWheeling; Dundee Rd., east of Milwaukee Ave4027POWDERHORN LAKEChicago; Brainard Ave., east of Burnham Ave4128ROLLING KNOLLS PONDElgin; Rohrssen Rd. south of Route 58*29SAG QUARRIES EAST/WESTLemont; Route-83 and Archer Ave., at 111th St42-4330SAGANASHKEE SLOUGHPalos Hills; Willow Springs Rd. (104th Ave.) and 107th St44-4531SAUK LAKEChicago Heights; north of Sauk Trail Rd., west of Cumberland Ave4733SKOKIE LAGOONSGlencoe/Winnetka; Forestway Dr. b/w Willow & Dundee Rds, E of Edens Exp. (I-94)48-5234TAMPIER LAKEPalos Park; 131st St. between Wolf & Will-Cook Roads54-5535THATCHER PONDRiver Forest; Chicago Ave, west of Thatcher Ave*36TRYNER'S PONDTinley Park; Central Ave, south of 175th St5337TUMA LAKEWillow Springs; Willow Springs Rd.                                                                                                                                                                           | 17 | IDA LAKE               | Countryside; LaGrange Rd. (U.S. 45), north of 67th St                               | 30    |
| 20MCGINTY SLOUGHLemont; north of 131st St, west of Will-Cook Rd3521MIDLOTHIAN RESERVOIROak Forest; 167th St, west of Cicero Ave3622O'MALLEY PONDSSauk Village; Sauk Trail Rd, west of Burnham Ave3723PAPOOSE LAKEPalos Park; McCarthy Rd. (123rd St.), west of LaGrange Rd (U.S. 45)3824PENNY ROAD PONDBarrington Hills; Penny Rd, west of Old Sutton Rd3925POGIE LAKEOak Forest, 159th St. east of Cicero Avenue, in the Oak Forest Heritage Preserves*26POTAWATOMI PONDWheeling; Dundee Rd, east of Milwaukee Ave4027POWDERHORN LAKEChicago; Brainard Ave., east of Burnham Ave4128ROLLING KNOLLS PONDElgin; Rohrssen Rd. south of Route 58*29SAG QUARRIES EAST/WESTLemont; Route-83 and Archer Ave., at 111th St42-4330SAGANASHKEE SLOUGHPalos Hills; Willow Springs Rd. (104th Ave.) and 107th St44-4531SAUK LAKEChicago Heights; north of Sauk Trail Rd., west of Euclid Ave., and south of 26th St4632SCHILLER PONDSchiller Park; Irving Park Rd., west of Cumberland Ave4733SKOKIE LAGOONSGlencoe/Winnetka; Forestway Dr. b/w Willow & Dundee Rds, E of Edeens Exp. (I-94)48-5234TAMPIER LAKEPalos Park; Chicago Ave, west of Thatcher Ave*35THATCHER PONDRiver Forest; Chicago Ave, west of Thatcher Ave*36TRYNER'S PONDTinley Park; Central Ave, south of 175th St5337TUMA LAKEWillow                                                                                                                                                                           | 18 | JOE'S POND             | Willow Springs; Willow Springs Rd (104th Ave.), 1 mile south of 95th St             | 31    |
| 21MIDLOTHIAN RESERVOIROak Forest; 167th St., west of Cicero Ave3622O'MALLEY PONDSSauk Village; Sauk Trail Rd., west of Burnham Ave3723PAPOOSE LAKEPalos Park; McCarthy Rd. (123rd St.), west of LaGrange Rd (U.S. 45)3824PENNY ROAD PONDBarrington Hills; Penny Rd., west of Old Sutton Rd3925POGIE LAKEOak Forest, 159th St. east of Cicero Avenue, in the Oak Forest Heritage Preserves*26POTAWATOMI PONDWheeling; Dundee Rd., east of Milwaukee Ave4027POWDERHORN LAKEChicago; Brainard Ave., east of Burnham Ave4128ROLLING KNOLLS PONDElgin; Rohrssen Rd. south of Route 58*29SAG QUARRIES EAST/WESTLemont; Route-83 and Archer Ave., at 111th St42-4330SAGANASHKEE SLOUGHPalos Hills; Willow Springs Rd. (104th Ave.) and 107th St44<-45                                                                                                                                                                                                                                                                                                                                                                                                                                                                                                                                                                                                                                                                                                                           | 19 | MAPLE LAKE             | Willow Springs; Wolf Rd. and 95th St                                                | 34    |
| 22O'MALLEY PONDSSauk Village; Sauk Trail Rd., west of Burnham Ave3723PAPOOSE LAKEPalos Park; McCarthy Rd. (123rd St.), west of LaGrange Rd (U.S. 45)3824PENNY ROAD PONDBarrington Hills; Penny Rd., west of Old Sutton Rd3925POGIE LAKEOak Forest, 159th St. east of Cicero Avenue, in the Oak Forest Heritage Preserves*26POTAWATOMI PONDWheeling; Dundee Rd., east of Milwaukee Ave4027POWDERHORN LAKEChicago; Brainard Ave., east of Burnham Ave4128ROLLING KNOLLS PONDElgin; Rohrssen Rd. south of Route 58*29SAG QUARRIES EAST/WESTLemont; Route-83 and Archer Ave., at 111th St42-4330SAGANASHKEE SLOUGHPalos Hills; Willow Springs Rd. (104th Ave.) and 107th St44-4531SAUK LAKEChicago Heights; north of Sauk Trail Rd., west of Euclid Ave., and south of 26th St4632SCHILLER PONDSchiller Park; Irving Park Rd., west of Cumberland Ave4733SKOKIE LAGOONSGlencoe/Winnetka; Forestway Dr. b/w Willow & Dundee Rds, E of Edens Exp. (I-94)48-5234TAMPIER LAKEPalos Park; 131st St. between Wolf & Will-Cook Roads54-5535THATCHER PONDRiver Forest; Chicago Ave, west of Thatcher Ave*36TRYNER'S PONDTinley Park; Central Ave, south of 175th St5337TUMA LAKEWillow Springs; Willow Springs Rd. (104th Av), between 95th St and 107th St5638TURTLEHEAD LAKE/PONDSPalos Heights; Harlem Ave., south of 135th St57 </td <td>20</td> <td>MCGINTY SLOUGH</td> <td>Lemont; north of 131st St, west of Will-Cook Rd</td> <td>35</td>                                    | 20 | MCGINTY SLOUGH         | Lemont; north of 131st St, west of Will-Cook Rd                                     | 35    |
| 23PAPOOSE LAKEPalos Park; McCarthy Rd. (123rd St.), west of LaGrange Rd (U.S. 45)3824PENNY ROAD PONDBarrington Hills; Penny Rd., west of Old Sutton Rd3925POGIE LAKEOak Forest, 159th St. east of Cicero Avenue, in the Oak Forest Heritage Preserves*26POTAWATOMI PONDWheeling; Dundee Rd., east of Milwaukee Ave4027POWDERHORN LAKEChicago; Brainard Ave., east of Burnham Ave4128ROLLING KNOLLS PONDElgin; Rohrssen Rd. south of Route 58*29SAG QUARRIES EAST/WESTLemont; Route-83 and Archer Ave., at 111th St42-4330SAGANASHKEE SLOUGHPalos Hills; Willow Springs Rd. (104th Ave.) and 107th St44-4531SAUK LAKEChicago Heights; north of Sauk Trail Rd., west of Euclid Ave., and south of 26th St4632SCHILLER PONDSchiller Park; Irving Park Rd., west of Cumberland Ave4733SKOKIE LAGOONSGlencoe/Winnetka; Forestway Dr. b/w Willow & Dundee Rds, E of Edens Exp. (I-94)48-5234TAMPIER LAKEPalos Park; 131st St. between Wolf & Will-Cook Roads54-5535THATCHER PONDRiver Forest; Chicago Ave, west of Thatcher Ave*36TRYNER'S PONDTinley Park; Central Ave, south of 175th St5337TUMA LAKEWillow Springs; Willow Springs Rd. (104th Av), between 95th St and 107th St5638TURTLEHEAD LAKE/PONDSPalos Heights; Harlem Ave., south of 135th St57                                                                                                                                                                                                                     | 21 | MIDLOTHIAN RESERVOIR   | Oak Forest; 167th St., west of Cicero Ave                                           | 36    |
| 24PENNY ROAD PONDBarrington Hills; Penny Rd., west of Old Sutton Rd3925POGIE LAKEOak Forest, 159th St. east of Cicero Avenue, in the Oak Forest Heritage Preserves*26POTAWATOMI PONDWheeling; Dundee Rd., east of Milwaukee Ave4027POWDERHORN LAKEChicago; Brainard Ave., east of Burnham Ave4128ROLLING KNOLLS PONDElgin; Rohrssen Rd. south of Route 58*29SAG QUARRIES EAST/WESTLemont; Route-83 and Archer Ave., at 111th St42-4330SAGANASHKEE SLOUGHPalos Hills; Willow Springs Rd. (104th Ave.) and 107th St44-4531SAUK LAKEChicago Heights; north of Sauk Trail Rd., west of Euclid Ave., and south of 26th St4632SCHILLER PONDGlencoe/Winnetka; Forestway Dr. b/w Willow & Dundee Rds, E of Edens Exp. (I-94)48-5234TAMPIER LAKEPalos Park; 131st St. between Wolf & Will-Cook Roads54-5535THATCHER PONDRiver Forest; Chicago Ave, west of Thatcher Ave*36TRYNER'S PONDTinley Park; Central Ave, south of 175th St5337TUMA LAKEWillow Springs; Willow Springs Rd. (104th Av), between 95th St and 107th St5638TURTLEHEAD LAKE/PONDSPalos Heights; Harlem Ave., south of 135th St57                                                                                                                                                                                                                                                                                                                                                                                | 22 | O'MALLEY PONDS         | Sauk Village; Sauk Trail Rd., west of Burnham Ave                                   | 37    |
| 25POGIE LAKEOak Forest, 159th St. east of Cicero Avenue, in the Oak Forest Heritage Preserves*26POTAWATOMI PONDWheeling; Dundee Rd., east of Milwaukee Ave4027POWDERHORN LAKEChicago; Brainard Ave., east of Burnham Ave4128ROLLING KNOLLS PONDElgin; Rohrssen Rd. south of Route 58*29SAG QUARRIES EAST/WESTLemont; Route-83 and Archer Ave., at 111th St42-4330SAGANASHKEE SLOUGHPalos Hills; Willow Springs Rd. (104th Ave.) and 107th St44-4531SAUK LAKEChicago Heights; north of Sauk Trail Rd., west of Euclid Ave., and south of 26th St4632SCHILLER PONDSchiller Park; Irving Park Rd., west of Cumberland Ave4733SKOKIE LAGOONSGlencoe/Winnetka; Forestway Dr. b/w Willow & Dundee Rds, E of Edens Exp. (I-94)48-5234TAMPIER LAKEPalos Park; 131st St. between Wolf & Will-Cook Roads54-5535THATCHER PONDRiver Forest; Chicago Ave, west of Thatcher Ave*36TRYNER'S PONDTinley Park; Central Ave, south of 175th St5337TUMA LAKEWillow Springs; Willow Springs Rd. (104th Av), between 95th St and 107th St5638TURTLEHEAD LAKE/PONDSPalos Heights; Harlem Ave., south of 135th St57                                                                                                                                                                                                                                                                                                                                                                             | 23 | PAPOOSE LAKE           | Palos Park; McCarthy Rd. (123rd St.), west of LaGrange Rd (U.S. 45)                 | 38    |
| 26POTAWATOMI PONDWheeling; Dundee Rd., east of Milwaukee Ave4027POWDERHORN LAKEChicago; Brainard Ave., east of Burnham Ave4128ROLLING KNOLLS PONDElgin; Rohrssen Rd. south of Route 58*29SAG QUARRIES EAST/WESTLemont; Route-83 and Archer Ave., at 111th St42-4330SAGANASHKEE SLOUGHPalos Hills; Willow Springs Rd. (104th Ave.) and 107th St44<-45                                                                                                                                                                                                                                                                                                                                                                                                                                                                                                                                                                                                                                                                                                                                                                                                                                                                                                                                                                                                                                                                                                                     | 24 | PENNY ROAD POND        | Barrington Hills; Penny Rd., west of Old Sutton Rd                                  | 39    |
| 27POWDERHORN LAKEChicago; Brainard Ave., east of Burnham Ave4128ROLLING KNOLLS PONDElgin; Rohrssen Rd. south of Route 58*29SAG QUARRIES EAST/WESTLemont; Route-83 and Archer Ave., at 111th St42-4330SAGANASHKEE SLOUGHPalos Hills; Willow Springs Rd. (104th Ave.) and 107th St44-4531SAUK LAKEChicago Heights; north of Sauk Trail Rd., west of Euclid Ave., and south of 26th St4632SCHILLER PONDSchiller Park; Irving Park Rd., west of Cumberland Ave4733SKOKIE LAGOONSGlencoe/Winnetka; Forestway Dr. b/w Willow & Dundee Rds, E of Edens Exp. (I-94)48-5234TAMPIER LAKEPalos Park; 131st St. between Wolf & Will-Cook Roads54-5535THATCHER PONDRiver Forest; Chicago Ave, west of Thatcher Ave*36TRYNER'S PONDTinley Park; Central Ave, south of 175th St5337TUMA LAKEWillow Springs; Willow Springs Rd. (104th Av), between 95th St and 107th St5638TURTLEHEAD LAKE/PONDSPalos Heights; Harlem Ave., south of 135th St57                                                                                                                                                                                                                                                                                                                                                                                                                                                                                                                                         | 25 | POGIE LAKE             | Oak Forest, 159th St. east of Cicero Avenue, in the Oak Forest Heritage Preserves   | *     |
| 28ROLLING KNOLLS PONDElgin; Rohrssen Rd. south of Route 58*29SAG QUARRIES EAST/WESTLemont; Route-83 and Archer Ave., at 111th St42-4330SAGANASHKEE SLOUGHPalos Hills; Willow Springs Rd. (104th Ave.) and 107th St44-4531SAUK LAKEChicago Heights; north of Sauk Trail Rd., west of Euclid Ave., and south of 26th St4632SCHILLER PONDSchiller Park; Irving Park Rd., west of Cumberland Ave4733SKOKIE LAGOONSGlencoe/Winnetka; Forestway Dr. b/w Willow & Dundee Rds, E of Edens Exp. (I-94)48-5234TAMPIER LAKEPalos Park; 131st St. between Wolf & Will-Cook Roads54-5535THATCHER PONDRiver Forest; Chicago Ave, west of Thatcher Ave*36TRYNER'S PONDTinley Park; Central Ave, south of 175th St5337TUMA LAKEWillow Springs; Willow Springs Rd. (104th Av), between 95th St and 107th St5638TURTLEHEAD LAKE/PONDSPalos Heights; Harlem Ave., south of 135th St57                                                                                                                                                                                                                                                                                                                                                                                                                                                                                                                                                                                                       | 26 | POTAWATOMI POND        | Wheeling; Dundee Rd., east of Milwaukee Ave                                         | 40    |
| 29SAG QUARRIES EAST/WESTLemont; Route-83 and Archer Ave., at 111th St42-4330SAGANASHKEE SLOUGHPalos Hills; Willow Springs Rd. (104th Ave.) and 107th St44-4531SAUK LAKEChicago Heights; north of Sauk Trail Rd., west of Euclid Ave., and south of 26th St4632SCHILLER PONDSchiller Park; Irving Park Rd., west of Cumberland Ave4733SKOKIE LAGOONSGlencoe/Winnetka; Forestway Dr. b/w Willow & Dundee Rds, E of Edens Exp. (I-94)48-5234TAMPIER LAKEPalos Park; 131st St. between Wolf & Will-Cook Roads54-5535THATCHER PONDRiver Forest; Chicago Ave, west of Thatcher Ave*36TRYNER'S PONDTinley Park; Central Ave, south of 175th St5337TUMA LAKEWillow Springs; Willow Springs Rd. (104th Av), between 95th St and 107th St5638TURTLEHEAD LAKE/PONDSPalos Heights; Harlem Ave., south of 135th St57                                                                                                                                                                                                                                                                                                                                                                                                                                                                                                                                                                                                                                                                  | 27 | POWDERHORN LAKE        | Chicago; Brainard Ave., east of Burnham Ave                                         | 41    |
| 30SAGANASHKEE SLOUGHPalos Hills; Willow Springs Rd. (104th Ave.) and 107th St44-4531SAUK LAKEChicago Heights; north of Sauk Trail Rd., west of Euclid Ave., and south of 26th St4632SCHILLER PONDSchiller Park; Irving Park Rd., west of Cumberland Ave4733SKOKIE LAGOONSGlencoe/Winnetka; Forestway Dr. b/w Willow & Dundee Rds, E of Edens Exp. (I-94)48-5234TAMPIER LAKEPalos Park; 131st St. between Wolf & Will-Cook Roads54-5535THATCHER PONDRiver Forest; Chicago Ave, west of Thatcher Ave*36TRYNER'S PONDTinley Park; Central Ave, south of 175th St5337TUMA LAKEWillow Springs; Willow Springs Rd. (104th Av), between 95th St and 107th St5638TURTLEHEAD LAKE/PONDSPalos Heights; Harlem Ave., south of 135th St57                                                                                                                                                                                                                                                                                                                                                                                                                                                                                                                                                                                                                                                                                                                                            | 28 | ROLLING KNOLLS POND    | Elgin; Rohrssen Rd. south of Route 58                                               | *     |
| 31SAUK LAKEChicago Heights; north of Sauk Trail Rd., west of Euclid Ave., and south of 26th St4632SCHILLER PONDSchiller Park; Irving Park Rd., west of Cumberland Ave4733SKOKIE LAGOONSGlencoe/Winnetka; Forestway Dr. b/w Willow & Dundee Rds, E of Edens Exp. (I-94)48-5234TAMPIER LAKEPalos Park; 131st St. between Wolf & Will-Cook Roads54-5535THATCHER PONDRiver Forest; Chicago Ave, west of Thatcher Ave*36TRYNER'S PONDTinley Park; Central Ave, south of 175th St5337TUMA LAKEWillow Springs; Willow Springs Rd. (104th Av), between 95th St and 107th St5638TURTLEHEAD LAKE/PONDSPalos Heights; Harlem Ave., south of 135th St57                                                                                                                                                                                                                                                                                                                                                                                                                                                                                                                                                                                                                                                                                                                                                                                                                              | 29 | SAG QUARRIES EAST/WEST | Lemont; Route-83 and Archer Ave., at 111th St                                       | 42-43 |
| 32SCHILLER PONDSchiller Park; Irving Park Rd., west of Cumberland Ave4733SKOKIE LAGOONSGlencoe/Winnetka; Forestway Dr. b/w Willow & Dundee Rds, E of Edens Exp. (I-94)48-5234TAMPIER LAKEPalos Park; 131st St. between Wolf & Will-Cook Roads54-5535THATCHER PONDRiver Forest; Chicago Ave, west of Thatcher Ave*36TRYNER'S PONDTinley Park; Central Ave, south of 175th St5337TUMA LAKEWillow Springs; Willow Springs Rd. (104th Av), between 95th St and 107th St5638TURTLEHEAD LAKE/PONDSPalos Heights; Harlem Ave., south of 135th St57                                                                                                                                                                                                                                                                                                                                                                                                                                                                                                                                                                                                                                                                                                                                                                                                                                                                                                                              | 30 | SAGANASHKEE SLOUGH     | Palos Hills; Willow Springs Rd. (104th Ave.) and 107th St                           | 44-45 |
| 33SKOKIE LAGOONSGlencoe/Winnetka; Forestway Dr. b/w Willow & Dundee Rds, E of Edens Exp. (I-94)48–5234TAMPIER LAKEPalos Park; 131st St. between Wolf & Will-Cook Roads54–5535THATCHER PONDRiver Forest; Chicago Ave, west of Thatcher Ave*36TRYNER'S PONDTinley Park; Central Ave, south of 175th St5337TUMA LAKEWillow Springs; Willow Springs Rd. (104th Av), between 95th St and 107th St5638TURTLEHEAD LAKE/PONDSPalos Heights; Harlem Ave., south of 135th St57                                                                                                                                                                                                                                                                                                                                                                                                                                                                                                                                                                                                                                                                                                                                                                                                                                                                                                                                                                                                     | 31 | SAUK LAKE              | Chicago Heights; north of Sauk Trail Rd., west of Euclid Ave., and south of 26th St | 46    |
| 34TAMPIER LAKEPalos Park; 131st St. between Wolf & Will-Cook Roads54-5535THATCHER PONDRiver Forest; Chicago Ave, west of Thatcher Ave*36TRYNER'S PONDTinley Park; Central Ave, south of 175th St5337TUMA LAKEWillow Springs; Willow Springs Rd. (104th Av), between 95th St and 107th St5638TURTLEHEAD LAKE/PONDSPalos Heights; Harlem Ave., south of 135th St57                                                                                                                                                                                                                                                                                                                                                                                                                                                                                                                                                                                                                                                                                                                                                                                                                                                                                                                                                                                                                                                                                                         | 32 | SCHILLER POND          | Schiller Park; Irving Park Rd., west of Cumberland Ave                              | 47    |
| 35THATCHER PONDRiver Forest; Chicago Ave, west of Thatcher Ave*36TRYNER'S PONDTinley Park; Central Ave, south of 175th St5337TUMA LAKEWillow Springs; Willow Springs Rd. (104th Av), between 95th St and 107th St5638TURTLEHEAD LAKE/PONDSPalos Heights; Harlem Ave., south of 135th St57                                                                                                                                                                                                                                                                                                                                                                                                                                                                                                                                                                                                                                                                                                                                                                                                                                                                                                                                                                                                                                                                                                                                                                                | 33 | SKOKIE LAGOONS         | Glencoe/Winnetka; Forestway Dr. b/w Willow & Dundee Rds, E of Edens Exp. (I-94)     | 48-52 |
| 36TRYNER'S PONDTinley Park; Central Ave, south of 175th St5337TUMA LAKEWillow Springs; Willow Springs Rd. (104th Av), between 95th St and 107th St5638TURTLEHEAD LAKE/PONDSPalos Heights; Harlem Ave., south of 135th St57                                                                                                                                                                                                                                                                                                                                                                                                                                                                                                                                                                                                                                                                                                                                                                                                                                                                                                                                                                                                                                                                                                                                                                                                                                               | 34 | TAMPIER LAKE           | Palos Park; 131st St. between Wolf & Will-Cook Roads                                | 54-55 |
| 37TUMA LAKEWillow Springs; Willow Springs Rd. (104th Av), between 95th St and 107th St5638TURTLEHEAD LAKE/PONDSPalos Heights; Harlem Ave., south of 135th St57                                                                                                                                                                                                                                                                                                                                                                                                                                                                                                                                                                                                                                                                                                                                                                                                                                                                                                                                                                                                                                                                                                                                                                                                                                                                                                           | 35 | THATCHER POND          | River Forest; Chicago Ave, west of Thatcher Ave                                     | *     |
| 38       TURTLEHEAD LAKE/PONDS       Palos Heights; Harlem Ave., south of 135th St       57                                                                                                                                                                                                                                                                                                                                                                                                                                                                                                                                                                                                                                                                                                                                                                                                                                                                                                                                                                                                                                                                                                                                                                                                                                                                                                                                                                              | 36 | TRYNER'S POND          | Tinley Park; Central Ave, south of 175th St                                         | 53    |
|                                                                                                                                                                                                                                                                                                                                                                                                                                                                                                                                                                                                                                                                                                                                                                                                                                                                                                                                                                                                                                                                                                                                                                                                                                                                                                                                                                                                                                                                          | 37 | TUMA LAKE              | Willow Springs; Willow Springs Rd. (104th Av), between 95th St and 107th St         | 56    |
| 39WAMPUM LAKEThornton; Thornton-Lansing Rd., 1½ mile west of Torrence Ave58                                                                                                                                                                                                                                                                                                                                                                                                                                                                                                                                                                                                                                                                                                                                                                                                                                                                                                                                                                                                                                                                                                                                                                                                                                                                                                                                                                                              | 38 | TURTLEHEAD LAKE/PONDS  | Palos Heights; Harlem Ave., south of 135th St                                       | 57    |
|                                                                                                                                                                                                                                                                                                                                                                                                                                                                                                                                                                                                                                                                                                                                                                                                                                                                                                                                                                                                                                                                                                                                                                                                                                                                                                                                                                                                                                                                          | 39 | WAMPUM LAKE            | Thornton; Thornton-Lansing Rd., $1\frac{1}{2}$ mile west of Torrence Ave            | 58    |