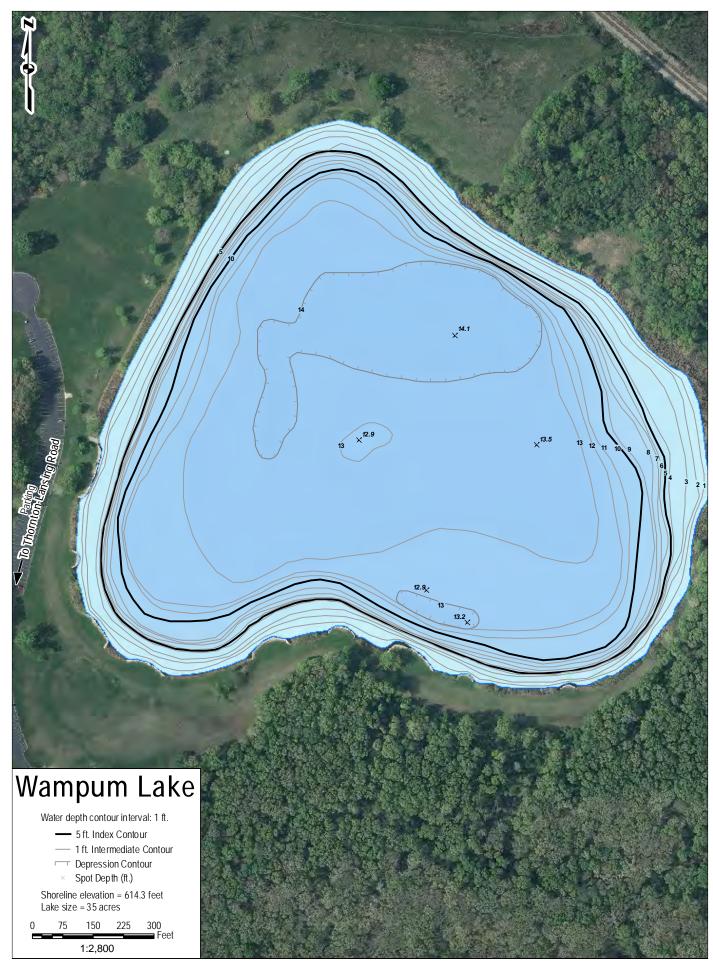

Entry into any Forest Preserves lake, pond, stream, river or slough

is prohibited, except in permitted watercraft on designated waters.

| Channel Catfish | Carp | Walleye | Perch | Rainbow Trout | Crappie | Year Constructed |
|-----------------|------|---------|-------|---------------|---------|------------------|
| x               |      |         |       |               | x       | 1983             |
|                 |      |         | x     | x             | x       | 1958             |
|                 |      |         |       |               |         |                  |
| x               | x    | x       | x     |               | x       | 1958             |
|                 |      |         | x     | X             | x       | 1958             |
|                 | x    |         |       |               | x       | 1930's           |
|                 |      |         |       |               |         |                  |
| x               | x    |         | x     |               | x       | 1958             |
| x               | x    |         | x     |               | x       | 1959             |
| ~               |      |         | ~     |               | x       | 1958             |
| x               | x    | x       | x     |               | x       | 1978             |
| ~               | x    | ~       | ~     | x             | x       | 1978             |
| x               | x    | x       | x     | ~             | x       | 1978             |
|                 |      | ^       | ^     | ×             | ^       | 1920's           |
| X               | X    |         |       | X             |         | 1920 \$          |
|                 | X    |         |       |               |         | 1934             |
| X               | x    | X       |       |               | X       | 4050             |
| x               | X    |         | X     |               | X       | 1958             |
| X               | X    |         |       | X             |         | 1925             |
| X               | X    |         | X     | X             | x       | 1930's           |
| x               |      |         |       |               | x       | 1964             |
| x               | x    |         | X     |               | x       | 1950             |
| x               | x    |         | X     |               | x       | 1920's           |
|                 |      |         |       |               |         |                  |
| x               | x    |         |       |               | x       | 1974             |
|                 | x    |         | x     |               | x       |                  |
|                 |      |         |       |               | x       | 1958             |
|                 | x    |         |       |               | x       | 1963             |
|                 |      |         |       |               |         |                  |
|                 |      |         |       |               |         | 1959             |
| x               | x    |         | x     |               | x       | 1958             |
|                 | x    |         |       |               | x       |                  |
| x               | x    |         |       | x             | x       | 1900's           |
| x               | x    |         |       |               | x       | 1900's           |
| x               | x    |         |       |               | x       | 1940's           |
|                 | x    |         |       |               |         | 1930             |
| x               | x    |         |       | x             | x       | 1960             |
| x               | x    | x       |       |               | x       | 1930's           |
| x               | x    | x       | x     |               | x       | 1964             |
| x               | x    |         |       |               |         |                  |
| -               | x    |         |       |               | x       | 1968             |
| x               |      |         |       |               |         | 2009             |
| ~               |      |         |       |               | x       | 1957             |
| x               |      |         | x     |               | x       | 1958             |
| A               |      |         | Λ     |               | ~       | 1990             |