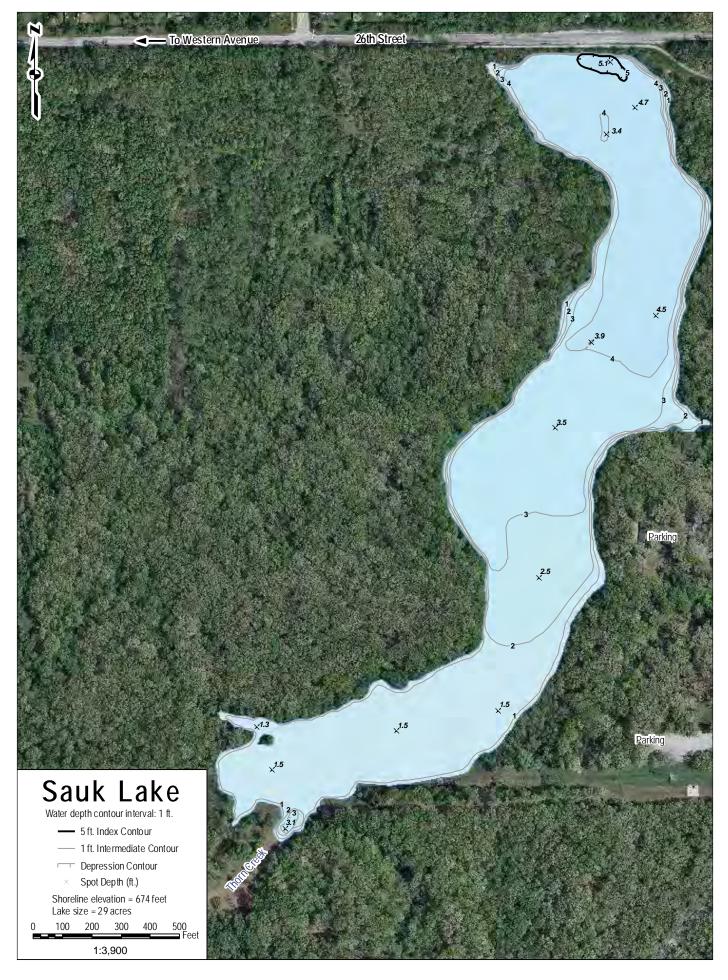

Irving Park Road Canoe Landing, Schiller Park Plank Road Meadow Boat Launch, Lyons **Bemis Woods North, Proviso Township** Dam No. 2 Woods, Mount Prospect Northwestern Woods, Des Plaines Stony Ford Canoe Landing, Lyons Columbia Woods, Willow Springs Maywood Grove, Maywood Salt Creek