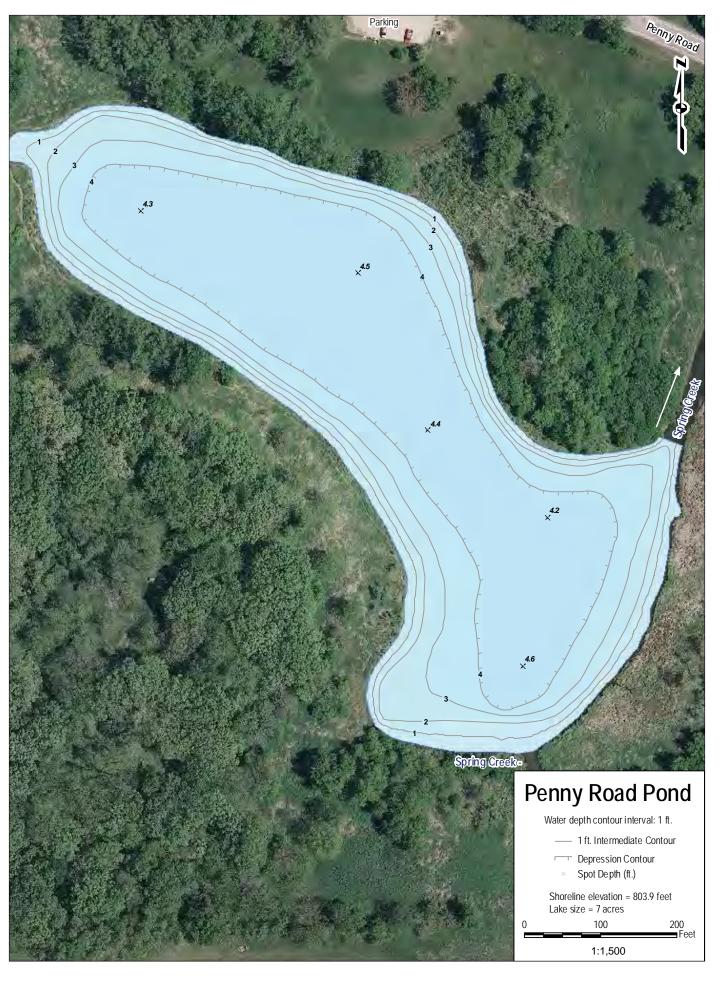

# Map Index of the Designated Fishing Lakes Forest Preserves of Cook County

| 1         ARROWHEAD LAKE         Palos Heights; 135th St, east of Harlem Ave         9           2         AXEHEAD LAKE         Park Ridge; Touhy Ave., east of River Rd. and the Tri-State Tollway (I-294)         10           3         BARRINGTON RD POND         Hoffman Estates; Barrington Rd, south of Higgins Rd         11           4         BECK LAKE         Des Phines; Central Rd, Detween River Rd and the Tri-State Tollway (I-294)         13           6         BELLEX LAKE         Park Ridge; Busse Higgins Rd, west of Beverty Rd         15           7         BEVERLY LAKE         Hoffman Estates; Higgins Rd, seat of Beverty Rd         16           9         BODE LAKES         Hoffman Estates; Bode Rd, a south of GR Rd         16           9         BODE LAKES         Hoffman Estates; Bode Rd, a south of Sth St         19           11         BUSSE RESERVOIR         Elk Grove Village; Higgins Rd, east of RT-53/-290         20-25           12         CERMAK QUARRY         Lyons; Oglidan Av, & mile west of Hafma Ave         26           13         DEER GROVE LAKE         Palatine; Quentin Rd, north of Dundee Rd (in Deer Grove Preserve West)         *           14         FLATFOOT LAKE         Chicago; entrance from eastbouid 194, south of 150th St.         30           15         GREEN LAKE         Calumet City, north of 159th St. east of Torence                                                 | #  | LAKE                   | LOCATION                                                                            | PAGE  |
|--------------------------------------------------------------------------------------------------------------------------------------------------------------------------------------------------------------------------------------------------------------------------------------------------------------------------------------------------------------------------------------------------------------------------------------------------------------------------------------------------------------------------------------------------------------------------------------------------------------------------------------------------------------------------------------------------------------------------------------------------------------------------------------------------------------------------------------------------------------------------------------------------------------------------------------------------------------------------------------------------------------------------------------------------------------------------------------------------------------------------------------------------------------------------------------------------------------------------------------------------------------------------------------------------------------------------------------------------------------------------------------------------------------------------------------------------------------------------|----|------------------------|-------------------------------------------------------------------------------------|-------|
| 2         AXEHEAD LAKE         Park Ridge; Touthy Ave., east of River Rd. and the Ti-State Tollway (I-294)         10           3         BARRINGTON RD POND         Hoffman Estates; Barrington Rd, south of Higgins Rd         11           4         BECK LAKE         Des Plaines; Central Rd, between River Rd and the Ti-State Tollway (I-294)         12           5         BELLEAU LAKE         Des Riding; Busse Highway, west of the Ti-State Tollway (I-294)         13           6         BELLY DEEP SLOUGH         Palos Hills; LaGrange Rd (U.S. Route 45), 1/2 mile south of 95th St         14           7         BEVERLY LAKE         Hoffman Estates; Bod Rd Rd, and the States Toldway (I-294)         15           8         BIG BEND LAKE         Des Plaines; East River Rd, south of 061 Rd         17-18           9         BODE LAKES         Hoffman Estates; Bod Rd Rd, 1 mile west of Barrington Rd         17-18           10         BULLFROG LAKE         Willow Springs; Wolf Rd, south of 95th St         19           11         BUSSE RESERVOIR         Elk Grove Vilage; Higgins Rd, east of RT-53/L290         20-25           12         CERMAK QUARRY         Lyons; Ogden Av, ½ mile west of Harlem Ave         28           14         FLATFOOT LAKE         Chicago; entrance from eastbound 1-94, south of 130th St. (in Beaubien Woods)         27           15         GREEN LAKE                                       |    | ARROWHEAD LAKE         | Palos Heights; 135th St, east of Harlem Ave                                         | 9     |
| 3         BARRINGTON RD POND         Hoffman Estates; Barrington Rd, south of Higgins Rd         11           4         BECK LAKE         Des Plaines; Central Rd, between River Rd and the Th-State Tollway (I-294)         12           5         BELLEAU LAKE         Park Ridge; Busse Highway, west of the Th-State Tollway (I-294)         13           6         BELLY DEEP SLOUGH         Palos Hills; LaGrange Rd (U.S. Route 45), 1/2 mile south of 95th St         14           7         BEVERTY LAKE         Hoffman Estates; Higgins Rd, west of Barrington Rd         17-18           80         BODE LAKES         Hoffman Estates; Higgins Rd, east of RF-37/L290         20-25           10         BULLFROG LAKE         Willow Springs; Wolf Rd, south of 95th St         14           11         BUSSE RESERVOIR         Elic Grove Village; Higgins Rd, east of RF-37/L290         20-25           12         CERMAK QUARRY         Lyons; Ogden Av, ½ mile west of Harlem Ave         26           13         DEER GROVE LAKE         Palatine; Quentin Rd, north of Dundee Rd (In Deer Grove Preserve West)         *           14         FLATFOOT LAKE         Chicago; entrance from eastbound 1-94, south of 130th St. (in Beaubien Woods)         27           15         GREEN LAKE         Calumet City; north of 151th St. east of Torrence Ave         28           16         HORSETAIL LAKE <td></td> <td></td> <td></td> <td>10</td> |    |                        |                                                                                     | 10    |
| 4         BECK LAKE         Des Plaines; Central RJ, between River Rd and the Tir-State Tollway (I-294)         12           5         BELLEAU LAKE         Park Ridge; Busse Highway, west of the Tir-State Tollway (I-294)         13           6         BELLY DEEP SLOUGH         Palos Hills; LaGrange Rd (U.S. Route 45), 1/2 mile south of 95th St         14           7         BEVERVL LAKE         Hoffman Estates; Hagins Rd, west of Berwing Rd         15           8         BIG BEND LAKE         Des Plaines; East River Rd, south of Golf Rd         16           9         BODE LAKES         Hoffman Estates; Bode Rd, 1 mile west of Barrington Rd         17-18           10         BULLFROG LAKE         Willow Springs; Wolf Rd, south of 55h St         19           11         BUSSE RESERVOIR         Elk Grove Vilage; Higgins Rd, east of RT-53/L-290         20-25           12         CERMAK QUARRY         Lyons; Ogden Av, ½ mile west of Hartem Ave         26           13         DEER GROVE LAKE         Palos Park; Willow Springs Rd, 104th Ave.), north of 130th St. (in Baublen Woods)         27           15         GREEN LAKE         Calumet City; north of 159th St, east of Torence Ave         28           16         HORSETAIL LAKE         Palos Park; Willow Springs; Will Make, Jonth of 67th St         30           18         JOE'S POND         Willow Spring                                                |    |                        |                                                                                     |       |
| 5       BELLEAU LAKE       Park Ridge; Busse Highway, west of the Tin-State Tollway (I-294)       1.3         6       BELLY DEEP SLOUGH       Palos Hills; LaGrange Rd (U.S. Route 45), 1/2 mile south of 95th St       1.4         7       BEVERLY LAKE       Hoftman Estates; Higgins Rd, west of Bevrity Rd       1.5         8       BIG BEND LAKE       Des Plaines; East River Rd, south of Golf Rd       1.6         9       BODE LAKES       Hoftman Estates; Bode Rd, I mile west of Barrington Rd       1.7-1.8         10       BULLFROG LAKE       Willow Springs; Wolf Rd, south of 95th St       1.9         11       BUSSE RESERVOIR       Elk Grove Village; Higgins Rd, east of RT-53/t-290       20-25         12       CERMAK QUARRY       Lyon; Ogden Av, ½ mile west of Harlem Ave       26         13       DEER GROVE LAKE       Palatine; Quentin Rd, north of Dundee Rd (in Deer Grove Preserve West)       *         14       FLATFOOT LAKE       Calumet City; north of 159th St, east of Torrence Ave       28         16       HORSETAIL LAKE       Palos Park; Willow Springs; Will Wow Springs Rd (104th Ave.), north of McCarthy Rd       29         17       IDA LAKE       Countryside; LaGrange Rd, (104th Ave.), 1 mile south of 95th St       31         19       MAPLE LAKE       Willow Springs; Will Wow Springs Rd (104th Ave.), 1 mile south of 95th St                                                                        |    |                        |                                                                                     |       |
| 6BELLY DEEP SLOUGHPalos Hilis; LaGrange Rd (U.S. Route 45), 1/2 mile south of 95th St147BEVERLY LAKEHoffman Estates; Higgins Rd, west of Beverly Rd158BIG BEND LAKEDes Plaines; East River Rd, south of 6olf Rd169BODE LAKESHoffman Estates; Bode Rd, 1 mile west of Barrington Rd17-1810BULLFROG LAKEWillow Springs; Wolf Rd, south of 95th St1911BUSSE RESERVOIRElk Grove Village; Higgins Rd, east of RT-53/I-29020-2512CERMAK QUARRYLyons; Ogden Av, ½ mile west of Harlem Ave2613DEER GROVE LAKEPalatine; Quentin Rd, north of Dundee Rd (in Deer Grove Preserve West)*14FLATFOOT LAKEChicago; entrance from eastbound I-94, south of 130th St. (in Beaubien Woods)2715GREEN LAKECalumet City; north of 159th St, east of Torence Ave2816HORSETAIL LAKEPalos Park; Willow Springs; Willow Springs; Rd. (104th Ave.), north of McCarthy Rd2917IDA LAKECountryside; LaGrange Rd. (U.S. 45), north of 67th St3018JOE'S PONDWillow Springs; Wolf Rd. and 95th St3120MCGINTY SLOUGHLemont; north of 131st St, west of Will-Cook Rd3521MIDLOTHIAN RESERVOIROak Forest; 157th St., west of Cicero Ave3622O'MALLEY PONDSSauk Village; Sauk Trail Rd, west of Glaring Rd (U.S. 45), west of LaGrange Rd (U.S. 45)3824PENNY ROAD PONDBarrington Hills; Penny Rd, west of Idarinage Rd (U.S. 45)3825POGIE LAKE                                                                                                                                                                 |    |                        |                                                                                     |       |
| 7BEVERLY LAKEHoffman Estates; Higgins Rd, west of Beverly Rd158BIG BEND LAKEDes Plaines; East River Rd, south of Golf Rd169BODE LAKESHoffman Estates; Bode Rd, 1 mile west of Barrington Rd17-1810BULLFROG LAKEWillow Springs; Wolf Rd, south of 95th St1911BUSSE RESERVOIRElk Grove Village; Higgins Rd, east of RT-53/1-29020-2512CERMAK QUARRYLyons; Ogden Av, ½ mile west of Harlem Ave2613DEER GROVE LAKEPalatine; Quentin Rd, north of Dundee Rd (in Deer Grove Preserve West)*14FLATFOOT LAKEChicago; entrance from eastbound I-94, south of 130th St. (in Beaubien Woods)2715GREEN LAKECalumet City; north of 159th St, east of Torrence Ave2816HORSETAIL LAKEPalos Park; Willow Springs Rd. (104th Ave.), north of McCarthy Rd2917IDA LAKECountryside; LaGrange Rd. (U.S. 45), north of 67th St3018JOE'S PONDWillow Springs; Wolf Rd. and 95th St3119MAPLE LAKEWillow Springs; Wolf Rd. and 95th St3620O'MALLEY PONDSSauk Village; Sauk Trail Rd., west of Burnham Ave3723PAPOOSE LAKEPalos Park; McCarthy Rd. (123rd St.), west of LaGrange Rd (U.S. 45)3824PENNY ROAD PONDBarington Hills; Penny Rd., west of Guroham Ave4027POWDERHORN LAKEOnk Forest, 159th St. east of Gicen Avenue, in the 0ak Forest Heritage Preserves*28POGIE LAKEOak Forest, 159th St. east of Gicen Avenue,                                                                                                                                                                          |    |                        |                                                                                     |       |
| 8         BIG BEND LAKE         Des Plaines; East River Rd, south of Golf Rd         16           9         BODE LAKES         Hoffman Estates; Bode Rd, 1 mile west of Barrington Rd         17-18           10         BULLFROG LAKE         Willow Springs; Wolf Rd, south of 95th St         19           11         BUSSE RESERVOIR         Elk Grove Village; Higgins Rd, east of RT-53/L-290         20-25           12         CERMAK QUARRY         Lyons; Ogden Av, ½ mile west of Harlem Ave         26           13         DEER GROVE LAKE         Palatine; Quentin Rd, north of Dundee Rd (in Deer Grove Preserve West)         *           14         FLATFOOT LAKE         Chicago; entrance from eastbound I-94, south of 130th St. (in Beaubien Woods)         27           15         GREEN LAKE         Calumet City; north of 159th St, east of Torrence Ave         28           16         HORSETAIL LAKE         Countryside; LaGrange Rd. (U.S. 45), north of McCarthy Rd         29           17         IDA LAKE         Countryside; LaGrange Rd. (U.S. 45), north of 95th St         31           19         MAPLE LAKE         Willow Springs; Will Rd. and 95th St         34           20         MCGINTY SLOUGH         Lernont; north of 131st St, west of Cicero Ave         36           21         MIDLOTHIAN RESERVOIR         Oak Forest; 167th St., west of Cicero Ave                                                          |    |                        |                                                                                     |       |
| 9BODE LAKESHoffman Estates; Bode Rd, 1 mile west of Barrington Rd17-1810BULLFROG LAKEWillow Springs; Wolf Rd, south of 95th St1911BUSSE RESERVOIRElk Grove Village; Higgins Rd, east of RT-53/1-29020-2512CERMAK QUARRYLyons; Ogden Av, ½ mile west of Harlen Ave2613DEER GROVE LAKEPalatine; Quentin Rd, north of Dundee Rd (in Deer Grove Preserve West)*14FLATFOOT LAKEChicago; entrance from eastbound 1-94, south of 130th St. (in Beaubien Woods)2715GREEN LAKECalumet City; north of 159th St, east of Torrence Ave2816HORSETAIL LAKEPalos Park; Willow Springs Rd. (104th Ave.), north of McCarthy Rd2917IDA LAKECountryside; LaGrange Rd. (U.S. 45), north of 67th St3018JOE'S PONDWillow Springs; Willow Springs Rd (104th Ave.), 1 mile south of 95th St3119MAPLE LAKEWillow Springs; Wolf Rd. and 95th St3420MCGINTY SLOUGHLemont; north of 131st St, west of Will-Cook Rd3521MIDLOTHIAN RESERVOIROak Forest; 167th St., west of Gloro Ave3622O'MALLEY PONDSSauk Yillage; Sauk Trail Rd., west of JGrange Rd (U.S. 45)3824PENNY ROAD PONDBarrington Hillis; Penny Rd., west of Old Sutton Rd3925POGIE LAKEPalos Park; McCarthy Rd. (123rd St.), west of LaGrange Rd (U.S. 45)3826POTAWATOMI PONDWheeling. Dundee Rd., east of Burnham Ave4128ROLLING KNOLLS PONDElgin; Rohrssen Rd.                                                                                                                                                                          |    |                        |                                                                                     |       |
| 10BULLFROG LAKEWillow Springs; Wolf Rd, south of 95th St1911BUSSE RESERVOIRElk Grove Village; Higgins Rd, east of RT-53/I-29020-2512CERMAK QUARRYLyons; Ogden Av, ½ mile west of Harlem Ave2613DEER GROVE LAKEPalatine; Quentin Rd, north of Dundee Rd (in Deer Grove Preserve West)*14FLATFOOT LAKEChicago; entrance from eastbound I-94, south of 130th St. (in Beaubien Woods)2715GREEN LAKECalumet City; north of 159th St, east of Torrence Ave2816HORSETAIL LAKEPalos Park; Willow Springs Rd. (104th Ave.), north of McCarthy Rd2917IDA LAKECountryside; LaGrange Rd. (U.S. 45), north of 67th St3018JOE'S PONDWillow Springs; Will Wa Springs Rd (104th Ave.), 1 mile south of 95th St3119MAPLE LAKEWillow Springs; Wolf Rd. and 95th St3620O'MALLEY PONDSSauk Village; Sauk Trail Rd., west of Will-Cook Rd3521MIDLOTHIAN RESERVOIROak Forest; 167th St., west of Gleoro Ave3723PAPOOSE LAKEPalos Park; McCarthy Rd. (123 dt St.), west of LaGrange Rd (U.S. 45)3824PEINY ROAD PONDBarrington Hills; Penny Rd., west of Old Sutton Rd3925POGIE LAKEOak Forest; 159th St. east of Gleoro Avenue, in the Oak Forest Heritage Preserves*26POTAWATOMI PONDWheeling; Dundee Rd., east of Milwakkee Ave4027POWDERHORN LAKEChicago, Brainard Ave., east of Glumcharda Ave., and south of 26th St42-4330 <td< td=""><td>9</td><td>BODE LAKES</td><td></td><td></td></td<>                                                                                               | 9  | BODE LAKES             |                                                                                     |       |
| 11BUSSE RESERVOIRElk Grove Village; Higgins Rd, east of RT-53/I-29020-2512CERMAK QUARRYLyons; Ogden Av, ½ mile west of Harlem Ave2613DEER GROVE LAKEPalatine; Quentin Rd, north of Dundee Rd (in Deer Grove Preserve West)*14FLATFOOT LAKEChicago; entrance from eastbound I-94, south of 130th St (in Beaubien Woods)2715GREEN LAKECalumet City; north of 159th St, east of Torrence Ave2816HORSETAIL LAKEPalos Park; Willow Springs Rd. (104th Ave.), north of McCarthy Rd2917IDA LAKECountryside; LaGrange Rd. (U.S. 45), north of McCarthy Rd3018JOE'S PONDWillow Springs; Willow Springs Rd (104th Ave.), 1 mile south of 95th St3119MAPLE LAKEWillow Springs; Wolf Rd. and 95th St3420MCGINTY SLOUGHLemont; north of 131st St, west of Will-Cook Rd3521MIDLOTHIAN RESERVOIROak Forest; 167th St, west of Gicero Ave3622O'MALLEY PONDSSauk Village; Sauk Trail Rd., west of Idarange Rd (U.S. 45)3824PEINY ROAD PONDBarrington Hills; Penny Rd., west of Idarange Rd (U.S. 45)3825POGIE LAKEOak Forest, 159th St. east of Cicero Avenue, in the Oak Forest Heritage Preserves*26POTAWATOMI PONDWheeling; Dundee Rd., east of Milwaukee Ave4027POWDERHORN LAKEChicago, Brainard Ave., east of Giurb Ave., and 107th St44-4533SAGANASHKEE SLOUGHPalos Hills; Willow Springs Rd. (104th Ave.) and 107th St44-45                                                                                                                                                        |    |                        | -                                                                                   |       |
| 12CERMAK QUARRYLyons; Ogden Av, ½ mile west of Harlem Ave2613DEER GROVE LAKEPalatine; Quentin Rd, north of Dundee Rd (in Deer Grove Preserve West)*14FLATFOOT LAKEChicago; entrance from eastbound I-94, south of 130th St. (in Beaubien Woods)2715GREEN LAKECalumet City; north of 159th St, east of Torence Ave2816HORSETAIL LAKEPalos Park; Willow Springs Rd. (104th Ave.), north of McCarthy Rd2917IDA LAKECountryside; LaGrange Rd. (U.S. 45), north of 67th St3018JOE'S PONDWillow Springs; Willow Springs Rd (104th Ave.), 1 mile south of 95th St3120MCGINTY SLOUGHLemont; north of 131st St, west of Will-Cook Rd3521MIDLOTHIAN RESERVOIROak Forest; 167th St., west of Cicero Ave3622O'MALLEY PONDSSauk Village; Sauk Trail Rd., west of IdG Sutton Rd3925PAPOOSE LAKEPalos Park; McCarthy Rd. (123rd St.), west of LaGrange Rd (U.S. 45)3826POTAWATOMI PONDBarrington Hills; Penny Rd., east of Milwaukee Ave4027POWDERHORN LAKEChicago; Brainard Ave., east of Burnham Ave4128ROLLING KNOLLS PONDEigin; Rohrsen Rd. south of Route S8*29SAG QUARRIES EAST/WESTLemont; Route-83 and Archer Ave., at 111th St42-4330SAGANASHKEE SLOUGHPalos Hills; Willow Springs Rd. (104th Ave.) and 107th St44-4531SAUK LAKEChicago Heights; north of Sauk Trail Rd., west of Euclid Ave., and south of 26th St4632                                                                                                                                                        | 11 | BUSSE RESERVOIR        |                                                                                     | 20-25 |
| 120Detext dirict E bittleFludinet, Quintin Ni, Holin of Educe for (III) Educe frieds)14FLATFOOT LAKEChicago; entrance from eastbound I-94, south of 130th St. (in Beaubien Woods)2715GREEN LAKECalumet City; north of 159th St, east of Torrence Ave2816HORSETAIL LAKEPalos Park; Willow Springs Rd. (104th Ave.), north of McCarthy Rd2917IDA LAKECountryside; LaGrange Rd. (U.S. 45), north of 67th St3018JOE'S PONDWillow Springs; Willow Springs Rd (104th Ave.), 1 mile south of 95th St3119MAPLE LAKEWillow Springs; Wolf Rd. and 95th St3420MCGINTY SLOUGHLemont; north of 131st St, west of Will-Cook Rd3521MIDLOTHIAN RESERVOIROak Forest; 167th St, west of Cicero Ave3622O'MALLEY PONDSSauk Village; Sauk Trail Rd., west of LaGrange Rd (U.S. 45)3824PENNY ROAD PONDBarrington Hills; Penny Rd., west of Old Sutton Rd3925POGIE LAKEOak Forest; 159th St. east of Cicero Avenue, in the Oak Forest Heritage Preserves*26POTAWATOMI PONDWheeling; Dundee Rd., east of Burnham Ave4127POWDERHORN LAKEChicago; Brainard Ave., east of Burnham Ave4128ROLLING KNOLLS PONDElgin; Rohrssen Rd. south of Route 58*29SAG QUARRIES EAST/WESTLemont; Route-83 and Archer Ave., at 111th St42-4330SAGANASHKEE SLOUGHPalos Hills; Willow Springs Rd. (104th Ave.) and 107th St4431SAUK LAKEChicago Heigh                                                                                                                                                                 | 12 | CERMAK QUARRY          |                                                                                     | 26    |
| 15GREEN LAKECalumet City; north of 159th St, east of Torrence Ave2816HORSETAIL LAKEPalos Park; Willow Springs Rd. (104th Ave.), north of McCarthy Rd2917IDA LAKECountryside; LaGrange Rd. (U.S. 45), north of 67th St3018JOE'S PONDWillow Springs; Willow Springs Rd (104th Ave.), 1 mile south of 95th St3119MAPLE LAKEWillow Springs; Wolf Rd. and 95th St3420MCGINTY SLOUGHLemont; north of 131st St, west of Will-Cook Rd3521MIDLOTHIAN RESERVOIROak Forest; 167th St., west of Cicero Ave3622O'MALLEY PONDSSauk Village; Sauk Trail Rd., west of Burnham Ave3723PAPOOSE LAKEPalos Park; McCarthy Rd. (123rd St.), west of LaGrange Rd (U.S. 45)3824PENNY ROAD PONDBarrington Hills; Penny Rd., west of Old Sutton Rd3925POGIE LAKEOak Forest, 159th St. east of Cicero Avenue, in the Oak Forest Heritage Preserves*26POTAWATOMI PONDWheeling; Dundee Rd., east of Burnham Ave4127POWDERHORN LAKEChicago; Brainard Ave., east of Burnham Ave4128ROLLING KNOLLS PONDElgin; Rohrssen Rd. south of Route 58*29SAG QUARRIES EAST/WESTLemont; north of Sauk Trail Rd., west of Cumberland Ave., and south of 26th St4632SCHILLER PONDSchiller Park; Irving Park Rd., west of Cumberland Ave4733SKOKIE LAGOONSGlencoe/Winnetka; Forestway Dr. b/w Willow & Dundee Rds, E of Edens Exp. (I-94)48-5234TAMPI                                                                                                                                                                 | 13 | DEER GROVE LAKE        | Palatine; Quentin Rd, north of Dundee Rd (in Deer Grove Preserve West)              | *     |
| 16HORSETAIL LAKEPalos Park; Willow Springs Rd. (104th Ave.), north of McCarthy Rd2917IDA LAKECountryside; LaGrange Rd. (U.S. 45), north of 67th St3018JOE'S PONDWillow Springs; Willow Springs Rd (104th Ave.), 1 mile south of 95th St3119MAPLE LAKEWillow Springs; Wolf Rd. and 95th St3420MCGINTY SLOUGHLemont; north of 131st St, west of Will-Cook Rd3521MIDLOTHIAN RESERVOIROak Forest; 167th St., west of Cicero Ave3622O'MALLEY PONDSSauk Village; Sauk Trail Rd., west of Burnham Ave3723PAPOOSE LAKEPalos Park; McCarthy Rd. (123rd St.), west of LaGrange Rd (U.S. 45)3824PENNY ROAD PONDBarrington Hills; Penny Rd., west of Old Sutton Rd3925POGIE LAKEOak Forest, 159th St. east of Cicero Avenue, in the 0ak Forest Heritage Preserves*26POTAWATOMI PONDWheeling; Dundee Rd., east of Milwaukee Ave4027POWDERHORN LAKEChicago; Brainard Ave., east of Burnham Ave4128ROLLING KNOLLS PONDElgin; Rohrssen Rd. south of Route 58*29SAG QUARRIES EAST/WESTLemont; Route-83 and Archer Ave., at 111th St44-4531SAUK LAKEChicago Heights; north of Sauk Trail Rd., west of Euclid Ave., and south of 26th St4629SCHILLER PONDSchiller Park; Irving Park Rd., west of Cumberland Ave4733SKOKIE LAGOONSGlencoe/Winnetka; Forestway Dr. b/w Willow & Dundee Rds, E of Edens Exp. (I-94)48-5234TAMP                                                                                                                                                                 | 14 | FLATFOOT LAKE          | Chicago; entrance from eastbound I-94, south of 130th St. (in Beaubien Woods)       | 27    |
| 17IDA LAKECountryside; LaGrange Rd. (U.S. 45), north of 67th St3018JOE'S PONDWillow Springs; Willow Springs Rd (104th Ave.), 1 mile south of 95th St3119MAPLE LAKEWillow Springs; Wolf Rd. and 95th St3420MCGINTY SLOUGHLemont; north of 131st St, west of Will-Cook Rd3521MIDLOTHIAN RESERVOIROak Forest; 167th St., west of Cicero Ave3622O'MALLEY PONDSSauk Village; Sauk Trail Rd., west of Burnham Ave3723PAPOOSE LAKEPalos Park; McCarthy Rd. (123rd St.), west of LaGrange Rd (U.S. 45)3824PENNY ROAD PONDBarrington Hills; Penny Rd., west of Old Sutton Rd3925POGIE LAKEOak Forest, 159th St. east of Cicero Avenue, in the Oak Forest Heritage Preserves*26POTAWATOMI PONDWheeling; Dundee Rd., east of Milwaukee Ave4027POWDERHORN LAKEChicago; Brainard Ave., east of Burnham Ave4128ROLLING KNOLLS PONDEigin; Rohrssen Rd. south of Route 58*29SAG QUARRIES EAST/WESTLemont; Route-83 and Archer Ave., at 111th St42-4330SAGANASHKEE SLOUGHPalos Hills; Willow Springs Rd. (104th Ave.) and 107th St44-4531SAUK LAKEChicago Heights; north of Sauk Trail Rd., west of Euclid Ave., and south of 26th St4632SCHILLER PONDSchiller Park; Itving Park Rd., west of Tumberland Ave4733SKOKIE LAGOONSGlencoe/Winnetka; Forestway Dr. b/w Willow & Dundee Rds, E of Edens Exp. (I-94)48-5234TAMPI                                                                                                                                                                 | 15 | GREEN LAKE             | Calumet City; north of 159th St, east of Torrence Ave                               | 28    |
| 18JOE'S PONDWillow Springs; Willow Springs Rd (104th Ave.), 1 mile south of 95th St3119MAPLE LAKEWillow Springs; Wolf Rd. and 95th St3420MCGINTY SLOUGHLemont; north of 131st St, west of Will-Cook Rd3521MIDLOTHIAN RESERVOIROak Forest; 167th St., west of Cicero Ave3622O'MALLEY PONDSSauk Village; Sauk Trail Rd., west of Burnham Ave3723PAPOOSE LAKEPalos Park; McCarthy Rd. (123rd St.), west of LaGrange Rd (U.S. 45)3824PENNY ROAD PONDBarrington Hills; Penny Rd., west of Old Sutton Rd3925POGIE LAKEOak Forest, 159th St east of Cicero Avenue, in the Oak Forest Heritage Preserves*26POTAWATOMI PONDWheeling; Dundee Rd., east of Milwaukee Ave4027POWDERHORN LAKEChicago; Brainard Ave., east of Burnham Ave4128ROLLING KNOLLS PONDElgin; Rohrssen Rd. south of Route 58*29SAG QUARRIES EAST/WESTLemont; Route-83 and Archer Ave., at 111th St42-4330SAGANASHKEE SLOUGHPalos Hills; Willow Springs Rd. (104th Ave.) and 107th St44-4531SAUK LAKEChicago Heights; north of Sauk Trail Rd., west of Euclid Ave., and south of 26th St4632SCHILLER PONDSchiller Park; Irving Park Rd., west of Cumberland Ave4733SKOKIE LAGOONSGlencoe/Winnetka; Forestway Dr. b/w Willow & Dundee Rds, E of Edens Exp. (I-94)48-5234TAMPIER LAKEPalos Park; 131st St between Wolf & Will-Cook Roads54-5535T                                                                                                                                                                 | 16 | HORSETAIL LAKE         | Palos Park; Willow Springs Rd. (104th Ave.), north of McCarthy Rd                   | 29    |
| 19MAPLE LAKEWillow Springs; Wolf Rd. and 95th St3420MCGINTY SLOUGHLemont; north of 131st St, west of Will-Cook Rd3521MIDLOTHIAN RESERVOIROak Forest; 167th St., west of Cicero Ave3622O'MALLEY PONDSSauk Village; Sauk Tail Rd., west of Burnham Ave3723PAPOOSE LAKEPalos Park; McCarthy Rd. (123rd St.), west of LaGrange Rd (U.S. 45)3824PENNY ROAD PONDBarrington Hills; Penny Rd., west of Old Suton Rd3925POGIE LAKEOak Forest, 159th St. east of Cicero Avenue, in the Oak Forest Heritage Preserves*26POTAWATOMI PONDWheeling; Dundee Rd., east of Milwaukee Ave4027POWDERHORN LAKEChicago; Brainard Ave., east of Burnham Ave4128ROLLING KNOLLS PONDElgin; Rohrssen Rd. south of Route 58*29SAG QUARRIES EAST/WESTLemont; Route-83 and Archer Ave., at 111th St42-4330SAGANASHKEE SLOUGHPalos Hills; Willow Springs Rd. (104th Ave.) and 107th St44-4531SAUK LAKEChicago Heights; north of Sauk Trail Rd., west of Cumberland Ave4733SKOKIE LAGOONSGlencoe/Winnetka; Forestway Dr. b/w Willow & Dundee Rds, E of Edens Exp. (I-94)48-5234TAMPIER LAKEPalos Park; 131st St. between Wolf & Will-Cook Roads54-5535THATCHER PONDRiver Forest; Chicago Ave, west of Thatcher Ave*36TRYNER'S PONDTinley Park; Central Ave, south of 175th St5337TUMA LAKEWillow Springs; Willow Springs Rd.                                                                                                                                                                           | 17 | IDA LAKE               | Countryside; LaGrange Rd. (U.S. 45), north of 67th St                               | 30    |
| 20MCGINTY SLOUGHLemont; north of 131st St, west of Will-Cook Rd3521MIDLOTHIAN RESERVOIROak Forest; 167th St, west of Cicero Ave3622O'MALLEY PONDSSauk Village; Sauk Trail Rd, west of Burnham Ave3723PAPOOSE LAKEPalos Park; McCarthy Rd. (123rd St.), west of LaGrange Rd (U.S. 45)3824PENNY ROAD PONDBarrington Hills; Penny Rd, west of Old Sutton Rd3925POGIE LAKEOak Forest, 159th St. east of Cicero Avenue, in the Oak Forest Heritage Preserves*26POTAWATOMI PONDWheeling; Dundee Rd, east of Milwaukee Ave4027POWDERHORN LAKEChicago; Brainard Ave., east of Burnham Ave4128ROLLING KNOLLS PONDElgin; Rohrssen Rd. south of Route 58*29SAG QUARRIES EAST/WESTLemont; Route-83 and Archer Ave., at 111th St42-4330SAGANASHKEE SLOUGHPalos Hills; Willow Springs Rd. (104th Ave.) and 107th St44-4531SAUK LAKEChicago Heights; north of Sauk Trail Rd., west of Euclid Ave., and south of 26th St4632SCHILLER PONDSchiller Park; Irving Park Rd., west of Cumberland Ave4733SKOKIE LAGOONSGlencoe/Winnetka; Forestway Dr. b/w Willow & Dundee Rds, E of Edeens Exp. (I-94)48-5234TAMPIER LAKEPalos Park; Chicago Ave, west of Thatcher Ave*35THATCHER PONDRiver Forest; Chicago Ave, west of Thatcher Ave*36TRYNER'S PONDTinley Park; Central Ave, south of 175th St5337TUMA LAKEWillow                                                                                                                                                                           | 18 | JOE'S POND             | Willow Springs; Willow Springs Rd (104th Ave.), 1 mile south of 95th St             | 31    |
| 21MIDLOTHIAN RESERVOIROak Forest; 167th St., west of Cicero Ave3622O'MALLEY PONDSSauk Village; Sauk Trail Rd., west of Burnham Ave3723PAPOOSE LAKEPalos Park; McCarthy Rd. (123rd St.), west of LaGrange Rd (U.S. 45)3824PENNY ROAD PONDBarrington Hills; Penny Rd., west of Old Sutton Rd3925POGIE LAKEOak Forest, 159th St. east of Cicero Avenue, in the Oak Forest Heritage Preserves*26POTAWATOMI PONDWheeling; Dundee Rd., east of Milwaukee Ave4027POWDERHORN LAKEChicago; Brainard Ave., east of Burnham Ave4128ROLLING KNOLLS PONDElgin; Rohrssen Rd. south of Route 58*29SAG QUARRIES EAST/WESTLemont; Route-83 and Archer Ave., at 111th St42-4330SAGANASHKEE SLOUGHPalos Hills; Willow Springs Rd. (104th Ave.) and 107th St44<-45                                                                                                                                                                                                                                                                                                                                                                                                                                                                                                                                                                                                                                                                                                                           | 19 | MAPLE LAKE             | Willow Springs; Wolf Rd. and 95th St                                                | 34    |
| 22O'MALLEY PONDSSauk Village; Sauk Trail Rd., west of Burnham Ave3723PAPOOSE LAKEPalos Park; McCarthy Rd. (123rd St.), west of LaGrange Rd (U.S. 45)3824PENNY ROAD PONDBarrington Hills; Penny Rd., west of Old Sutton Rd3925POGIE LAKEOak Forest, 159th St. east of Cicero Avenue, in the Oak Forest Heritage Preserves*26POTAWATOMI PONDWheeling; Dundee Rd., east of Milwaukee Ave4027POWDERHORN LAKEChicago; Brainard Ave., east of Burnham Ave4128ROLLING KNOLLS PONDElgin; Rohrssen Rd. south of Route 58*29SAG QUARRIES EAST/WESTLemont; Route-83 and Archer Ave., at 111th St42-4330SAGANASHKEE SLOUGHPalos Hills; Willow Springs Rd. (104th Ave.) and 107th St44-4531SAUK LAKEChicago Heights; north of Sauk Trail Rd., west of Euclid Ave., and south of 26th St4632SCHILLER PONDSchiller Park; Irving Park Rd., west of Cumberland Ave4733SKOKIE LAGOONSGlencoe/Winnetka; Forestway Dr. b/w Willow & Dundee Rds, E of Edens Exp. (I-94)48-5234TAMPIER LAKEPalos Park; 131st St. between Wolf & Will-Cook Roads54-5535THATCHER PONDRiver Forest; Chicago Ave, west of Thatcher Ave*36TRYNER'S PONDTinley Park; Central Ave, south of 175th St5337TUMA LAKEWillow Springs; Willow Springs Rd. (104th Av), between 95th St and 107th St5638TURTLEHEAD LAKE/PONDSPalos Heights; Harlem Ave., south of 135th St57 </td <td>20</td> <td>MCGINTY SLOUGH</td> <td>Lemont; north of 131st St, west of Will-Cook Rd</td> <td>35</td>                                    | 20 | MCGINTY SLOUGH         | Lemont; north of 131st St, west of Will-Cook Rd                                     | 35    |
| 23PAPOOSE LAKEPalos Park; McCarthy Rd. (123rd St.), west of LaGrange Rd (U.S. 45)3824PENNY ROAD PONDBarrington Hills; Penny Rd., west of Old Sutton Rd3925POGIE LAKEOak Forest, 159th St. east of Cicero Avenue, in the Oak Forest Heritage Preserves*26POTAWATOMI PONDWheeling; Dundee Rd., east of Milwaukee Ave4027POWDERHORN LAKEChicago; Brainard Ave., east of Burnham Ave4128ROLLING KNOLLS PONDElgin; Rohrssen Rd. south of Route 58*29SAG QUARRIES EAST/WESTLemont; Route-83 and Archer Ave., at 111th St42-4330SAGANASHKEE SLOUGHPalos Hills; Willow Springs Rd. (104th Ave.) and 107th St44-4531SAUK LAKEChicago Heights; north of Sauk Trail Rd., west of Euclid Ave., and south of 26th St4632SCHILLER PONDSchiller Park; Irving Park Rd., west of Cumberland Ave4733SKOKIE LAGOONSGlencoe/Winnetka; Forestway Dr. b/w Willow & Dundee Rds, E of Edens Exp. (I-94)48-5234TAMPIER LAKEPalos Park; 131st St. between Wolf & Will-Cook Roads54-5535THATCHER PONDRiver Forest; Chicago Ave, west of Thatcher Ave*36TRYNER'S PONDTinley Park; Central Ave, south of 175th St5337TUMA LAKEWillow Springs; Willow Springs Rd. (104th Av), between 95th St and 107th St5638TURTLEHEAD LAKE/PONDSPalos Heights; Harlem Ave., south of 135th St57                                                                                                                                                                                                                     | 21 | MIDLOTHIAN RESERVOIR   | Oak Forest; 167th St., west of Cicero Ave                                           | 36    |
| 24PENNY ROAD PONDBarrington Hills; Penny Rd., west of Old Sutton Rd3925POGIE LAKEOak Forest, 159th St. east of Cicero Avenue, in the Oak Forest Heritage Preserves*26POTAWATOMI PONDWheeling; Dundee Rd., east of Milwaukee Ave4027POWDERHORN LAKEChicago; Brainard Ave., east of Burnham Ave4128ROLLING KNOLLS PONDElgin; Rohrssen Rd. south of Route 58*29SAG QUARRIES EAST/WESTLemont; Route-83 and Archer Ave., at 111th St42-4330SAGANASHKEE SLOUGHPalos Hills; Willow Springs Rd. (104th Ave.) and 107th St44-4531SAUK LAKEChicago Heights; north of Sauk Trail Rd., west of Euclid Ave., and south of 26th St4632SCHILLER PONDGlencoe/Winnetka; Forestway Dr. b/w Willow & Dundee Rds, E of Edens Exp. (I-94)48-5234TAMPIER LAKEPalos Park; 131st St. between Wolf & Will-Cook Roads54-5535THATCHER PONDRiver Forest; Chicago Ave, west of Thatcher Ave*36TRYNER'S PONDTinley Park; Central Ave, south of 175th St5337TUMA LAKEWillow Springs; Willow Springs Rd. (104th Av), between 95th St and 107th St5638TURTLEHEAD LAKE/PONDSPalos Heights; Harlem Ave., south of 135th St57                                                                                                                                                                                                                                                                                                                                                                                | 22 | O'MALLEY PONDS         | Sauk Village; Sauk Trail Rd., west of Burnham Ave                                   | 37    |
| 25POGIE LAKEOak Forest, 159th St. east of Cicero Avenue, in the Oak Forest Heritage Preserves*26POTAWATOMI PONDWheeling; Dundee Rd., east of Milwaukee Ave4027POWDERHORN LAKEChicago; Brainard Ave., east of Burnham Ave4128ROLLING KNOLLS PONDElgin; Rohrssen Rd. south of Route 58*29SAG QUARRIES EAST/WESTLemont; Route-83 and Archer Ave., at 111th St42-4330SAGANASHKEE SLOUGHPalos Hills; Willow Springs Rd. (104th Ave.) and 107th St44-4531SAUK LAKEChicago Heights; north of Sauk Trail Rd., west of Euclid Ave., and south of 26th St4632SCHILLER PONDSchiller Park; Irving Park Rd., west of Cumberland Ave4733SKOKIE LAGOONSGlencoe/Winnetka; Forestway Dr. b/w Willow & Dundee Rds, E of Edens Exp. (I-94)48-5234TAMPIER LAKEPalos Park; 131st St. between Wolf & Will-Cook Roads54-5535THATCHER PONDRiver Forest; Chicago Ave, west of Thatcher Ave*36TRYNER'S PONDTinley Park; Central Ave, south of 175th St5337TUMA LAKEWillow Springs; Willow Springs Rd. (104th Av), between 95th St and 107th St5638TURTLEHEAD LAKE/PONDSPalos Heights; Harlem Ave., south of 135th St57                                                                                                                                                                                                                                                                                                                                                                             | 23 | PAPOOSE LAKE           | Palos Park; McCarthy Rd. (123rd St.), west of LaGrange Rd (U.S. 45)                 | 38    |
| 26POTAWATOMI PONDWheeling; Dundee Rd., east of Milwaukee Ave4027POWDERHORN LAKEChicago; Brainard Ave., east of Burnham Ave4128ROLLING KNOLLS PONDElgin; Rohrssen Rd. south of Route 58*29SAG QUARRIES EAST/WESTLemont; Route-83 and Archer Ave., at 111th St42-4330SAGANASHKEE SLOUGHPalos Hills; Willow Springs Rd. (104th Ave.) and 107th St44<-45                                                                                                                                                                                                                                                                                                                                                                                                                                                                                                                                                                                                                                                                                                                                                                                                                                                                                                                                                                                                                                                                                                                     | 24 | PENNY ROAD POND        | Barrington Hills; Penny Rd., west of Old Sutton Rd                                  | 39    |
| 27POWDERHORN LAKEChicago; Brainard Ave., east of Burnham Ave4128ROLLING KNOLLS PONDElgin; Rohrssen Rd. south of Route 58*29SAG QUARRIES EAST/WESTLemont; Route-83 and Archer Ave., at 111th St42-4330SAGANASHKEE SLOUGHPalos Hills; Willow Springs Rd. (104th Ave.) and 107th St44-4531SAUK LAKEChicago Heights; north of Sauk Trail Rd., west of Euclid Ave., and south of 26th St4632SCHILLER PONDSchiller Park; Irving Park Rd., west of Cumberland Ave4733SKOKIE LAGOONSGlencoe/Winnetka; Forestway Dr. b/w Willow & Dundee Rds, E of Edens Exp. (I-94)48-5234TAMPIER LAKEPalos Park; 131st St. between Wolf & Will-Cook Roads54-5535THATCHER PONDRiver Forest; Chicago Ave, west of Thatcher Ave*36TRYNER'S PONDTinley Park; Central Ave, south of 175th St5337TUMA LAKEWillow Springs; Willow Springs Rd. (104th Av), between 95th St and 107th St5638TURTLEHEAD LAKE/PONDSPalos Heights; Harlem Ave., south of 135th St57                                                                                                                                                                                                                                                                                                                                                                                                                                                                                                                                         | 25 | POGIE LAKE             | Oak Forest, 159th St. east of Cicero Avenue, in the Oak Forest Heritage Preserves   | *     |
| 28ROLLING KNOLLS PONDElgin; Rohrssen Rd. south of Route 58*29SAG QUARRIES EAST/WESTLemont; Route-83 and Archer Ave., at 111th St42-4330SAGANASHKEE SLOUGHPalos Hills; Willow Springs Rd. (104th Ave.) and 107th St44-4531SAUK LAKEChicago Heights; north of Sauk Trail Rd., west of Euclid Ave., and south of 26th St4632SCHILLER PONDSchiller Park; Irving Park Rd., west of Cumberland Ave4733SKOKIE LAGOONSGlencoe/Winnetka; Forestway Dr. b/w Willow & Dundee Rds, E of Edens Exp. (I-94)48-5234TAMPIER LAKEPalos Park; 131st St. between Wolf & Will-Cook Roads54-5535THATCHER PONDRiver Forest; Chicago Ave, west of Thatcher Ave*36TRYNER'S PONDTinley Park; Central Ave, south of 175th St5337TUMA LAKEWillow Springs; Willow Springs Rd. (104th Av), between 95th St and 107th St5638TURTLEHEAD LAKE/PONDSPalos Heights; Harlem Ave., south of 135th St57                                                                                                                                                                                                                                                                                                                                                                                                                                                                                                                                                                                                       | 26 | POTAWATOMI POND        | Wheeling; Dundee Rd., east of Milwaukee Ave                                         | 40    |
| 29SAG QUARRIES EAST/WESTLemont; Route-83 and Archer Ave., at 111th St42-4330SAGANASHKEE SLOUGHPalos Hills; Willow Springs Rd. (104th Ave.) and 107th St44-4531SAUK LAKEChicago Heights; north of Sauk Trail Rd., west of Euclid Ave., and south of 26th St4632SCHILLER PONDSchiller Park; Irving Park Rd., west of Cumberland Ave4733SKOKIE LAGOONSGlencoe/Winnetka; Forestway Dr. b/w Willow & Dundee Rds, E of Edens Exp. (I-94)48-5234TAMPIER LAKEPalos Park; 131st St. between Wolf & Will-Cook Roads54-5535THATCHER PONDRiver Forest; Chicago Ave, west of Thatcher Ave*36TRYNER'S PONDTinley Park; Central Ave, south of 175th St5337TUMA LAKEWillow Springs; Willow Springs Rd. (104th Av), between 95th St and 107th St5638TURTLEHEAD LAKE/PONDSPalos Heights; Harlem Ave., south of 135th St57                                                                                                                                                                                                                                                                                                                                                                                                                                                                                                                                                                                                                                                                  | 27 | POWDERHORN LAKE        | Chicago; Brainard Ave., east of Burnham Ave                                         | 41    |
| 30SAGANASHKEE SLOUGHPalos Hills; Willow Springs Rd. (104th Ave.) and 107th St44-4531SAUK LAKEChicago Heights; north of Sauk Trail Rd., west of Euclid Ave., and south of 26th St4632SCHILLER PONDSchiller Park; Irving Park Rd., west of Cumberland Ave4733SKOKIE LAGOONSGlencoe/Winnetka; Forestway Dr. b/w Willow & Dundee Rds, E of Edens Exp. (I-94)48-5234TAMPIER LAKEPalos Park; 131st St. between Wolf & Will-Cook Roads54-5535THATCHER PONDRiver Forest; Chicago Ave, west of Thatcher Ave*36TRYNER'S PONDTinley Park; Central Ave, south of 175th St5337TUMA LAKEWillow Springs; Willow Springs Rd. (104th Av), between 95th St and 107th St5638TURTLEHEAD LAKE/PONDSPalos Heights; Harlem Ave., south of 135th St57                                                                                                                                                                                                                                                                                                                                                                                                                                                                                                                                                                                                                                                                                                                                            | 28 | ROLLING KNOLLS POND    | Elgin; Rohrssen Rd. south of Route 58                                               | *     |
| 31SAUK LAKEChicago Heights; north of Sauk Trail Rd., west of Euclid Ave., and south of 26th St4632SCHILLER PONDSchiller Park; Irving Park Rd., west of Cumberland Ave4733SKOKIE LAGOONSGlencoe/Winnetka; Forestway Dr. b/w Willow & Dundee Rds, E of Edens Exp. (I-94)48-5234TAMPIER LAKEPalos Park; 131st St. between Wolf & Will-Cook Roads54-5535THATCHER PONDRiver Forest; Chicago Ave, west of Thatcher Ave*36TRYNER'S PONDTinley Park; Central Ave, south of 175th St5337TUMA LAKEWillow Springs; Willow Springs Rd. (104th Av), between 95th St and 107th St5638TURTLEHEAD LAKE/PONDSPalos Heights; Harlem Ave., south of 135th St57                                                                                                                                                                                                                                                                                                                                                                                                                                                                                                                                                                                                                                                                                                                                                                                                                              | 29 | SAG QUARRIES EAST/WEST | Lemont; Route-83 and Archer Ave., at 111th St                                       | 42-43 |
| 32SCHILLER PONDSchiller Park; Irving Park Rd., west of Cumberland Ave4733SKOKIE LAGOONSGlencoe/Winnetka; Forestway Dr. b/w Willow & Dundee Rds, E of Edens Exp. (I-94)48-5234TAMPIER LAKEPalos Park; 131st St. between Wolf & Will-Cook Roads54-5535THATCHER PONDRiver Forest; Chicago Ave, west of Thatcher Ave*36TRYNER'S PONDTinley Park; Central Ave, south of 175th St5337TUMA LAKEWillow Springs; Willow Springs Rd. (104th Av), between 95th St and 107th St5638TURTLEHEAD LAKE/PONDSPalos Heights; Harlem Ave., south of 135th St57                                                                                                                                                                                                                                                                                                                                                                                                                                                                                                                                                                                                                                                                                                                                                                                                                                                                                                                              | 30 | SAGANASHKEE SLOUGH     | Palos Hills; Willow Springs Rd. (104th Ave.) and 107th St                           | 44-45 |
| 33SKOKIE LAGOONSGlencoe/Winnetka; Forestway Dr. b/w Willow & Dundee Rds, E of Edens Exp. (I-94)48–5234TAMPIER LAKEPalos Park; 131st St. between Wolf & Will-Cook Roads54–5535THATCHER PONDRiver Forest; Chicago Ave, west of Thatcher Ave*36TRYNER'S PONDTinley Park; Central Ave, south of 175th St5337TUMA LAKEWillow Springs; Willow Springs Rd. (104th Av), between 95th St and 107th St5638TURTLEHEAD LAKE/PONDSPalos Heights; Harlem Ave., south of 135th St57                                                                                                                                                                                                                                                                                                                                                                                                                                                                                                                                                                                                                                                                                                                                                                                                                                                                                                                                                                                                     | 31 | SAUK LAKE              | Chicago Heights; north of Sauk Trail Rd., west of Euclid Ave., and south of 26th St | 46    |
| 34TAMPIER LAKEPalos Park; 131st St. between Wolf & Will-Cook Roads54-5535THATCHER PONDRiver Forest; Chicago Ave, west of Thatcher Ave*36TRYNER'S PONDTinley Park; Central Ave, south of 175th St5337TUMA LAKEWillow Springs; Willow Springs Rd. (104th Av), between 95th St and 107th St5638TURTLEHEAD LAKE/PONDSPalos Heights; Harlem Ave., south of 135th St57                                                                                                                                                                                                                                                                                                                                                                                                                                                                                                                                                                                                                                                                                                                                                                                                                                                                                                                                                                                                                                                                                                         | 32 | SCHILLER POND          | Schiller Park; Irving Park Rd., west of Cumberland Ave                              | 47    |
| 35THATCHER PONDRiver Forest; Chicago Ave, west of Thatcher Ave*36TRYNER'S PONDTinley Park; Central Ave, south of 175th St5337TUMA LAKEWillow Springs; Willow Springs Rd. (104th Av), between 95th St and 107th St5638TURTLEHEAD LAKE/PONDSPalos Heights; Harlem Ave., south of 135th St57                                                                                                                                                                                                                                                                                                                                                                                                                                                                                                                                                                                                                                                                                                                                                                                                                                                                                                                                                                                                                                                                                                                                                                                | 33 | SKOKIE LAGOONS         | Glencoe/Winnetka; Forestway Dr. b/w Willow & Dundee Rds, E of Edens Exp. (I-94)     | 48-52 |
| 36TRYNER'S PONDTinley Park; Central Ave, south of 175th St5337TUMA LAKEWillow Springs; Willow Springs Rd. (104th Av), between 95th St and 107th St5638TURTLEHEAD LAKE/PONDSPalos Heights; Harlem Ave., south of 135th St57                                                                                                                                                                                                                                                                                                                                                                                                                                                                                                                                                                                                                                                                                                                                                                                                                                                                                                                                                                                                                                                                                                                                                                                                                                               | 34 | TAMPIER LAKE           | Palos Park; 131st St. between Wolf & Will-Cook Roads                                | 54-55 |
| 37TUMA LAKEWillow Springs; Willow Springs Rd. (104th Av), between 95th St and 107th St5638TURTLEHEAD LAKE/PONDSPalos Heights; Harlem Ave., south of 135th St57                                                                                                                                                                                                                                                                                                                                                                                                                                                                                                                                                                                                                                                                                                                                                                                                                                                                                                                                                                                                                                                                                                                                                                                                                                                                                                           | 35 | THATCHER POND          | River Forest; Chicago Ave, west of Thatcher Ave                                     | *     |
| 38       TURTLEHEAD LAKE/PONDS       Palos Heights; Harlem Ave., south of 135th St       57                                                                                                                                                                                                                                                                                                                                                                                                                                                                                                                                                                                                                                                                                                                                                                                                                                                                                                                                                                                                                                                                                                                                                                                                                                                                                                                                                                              | 36 | TRYNER'S POND          | Tinley Park; Central Ave, south of 175th St                                         | 53    |
|                                                                                                                                                                                                                                                                                                                                                                                                                                                                                                                                                                                                                                                                                                                                                                                                                                                                                                                                                                                                                                                                                                                                                                                                                                                                                                                                                                                                                                                                          | 37 | TUMA LAKE              | Willow Springs; Willow Springs Rd. (104th Av), between 95th St and 107th St         | 56    |
| 39WAMPUM LAKEThornton; Thornton-Lansing Rd., 1½ mile west of Torrence Ave58                                                                                                                                                                                                                                                                                                                                                                                                                                                                                                                                                                                                                                                                                                                                                                                                                                                                                                                                                                                                                                                                                                                                                                                                                                                                                                                                                                                              | 38 | TURTLEHEAD LAKE/PONDS  | Palos Heights; Harlem Ave., south of 135th St                                       | 57    |
|                                                                                                                                                                                                                                                                                                                                                                                                                                                                                                                                                                                                                                                                                                                                                                                                                                                                                                                                                                                                                                                                                                                                                                                                                                                                                                                                                                                                                                                                          | 39 | WAMPUM LAKE            | Thornton; Thornton-Lansing Rd., $1\frac{1}{2}$ mile west of Torrence Ave            | 58    |