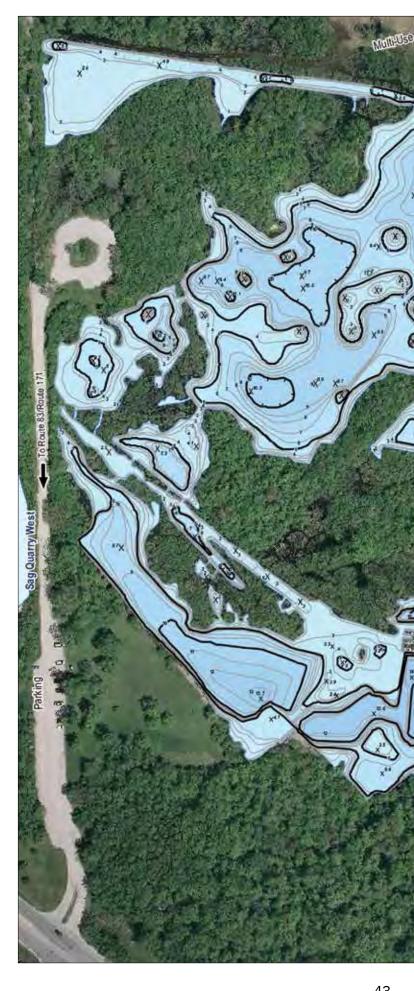

# Map Index of the Designated Fishing Lakes Forest Preserves of Cook County

| 1         ARROWHEAD LAKE         Palos Heights; 135th St, east of Harlem Ave         9           2         AXEHEAD LAKE         Park Ridge; Touhy Ave., east of River Rd. and the Tri-State Tollway (I-294)         10           3         BARRINGTON RD POND         Hoffman Estates; Barrington Rd, south of Higgins Rd         11           4         BECK LAKE         Des Phines; Central Rd, Detween River Rd and the Tri-State Tollway (I-294)         13           6         BELLEX LAKE         Park Ridge; Busse Higgins Rd, west of Beverty Rd         15           7         BEVERLY LAKE         Hoffman Estates; Higgins Rd, seat of Beverty Rd         16           9         BODE LAKES         Hoffman Estates; Bode Rd, a south of GR Rd         16           9         BODE LAKES         Hoffman Estates; Bode Rd, a south of Sth St         19           11         BUSSE RESERVOIR         Elk Grove Village; Higgins Rd, east of RT-53/-290         20-25           12         CERMAK QUARRY         Lyons; Oglidan Av, & mile west of Hafma Ave         26           13         DEER GROVE LAKE         Palatine; Quentin Rd, north of Dundee Rd (in Deer Grove Preserve West)         *           14         FLATFOOT LAKE         Chicago; entrance from eastbouid 194, south of 150th St.         30           15         GREEN LAKE         Calumet City, north of 159th St. east of Torence                                                 | #  | LAKE                   | LOCATION                                                                            | PAGE  |
|--------------------------------------------------------------------------------------------------------------------------------------------------------------------------------------------------------------------------------------------------------------------------------------------------------------------------------------------------------------------------------------------------------------------------------------------------------------------------------------------------------------------------------------------------------------------------------------------------------------------------------------------------------------------------------------------------------------------------------------------------------------------------------------------------------------------------------------------------------------------------------------------------------------------------------------------------------------------------------------------------------------------------------------------------------------------------------------------------------------------------------------------------------------------------------------------------------------------------------------------------------------------------------------------------------------------------------------------------------------------------------------------------------------------------------------------------------------------------|----|------------------------|-------------------------------------------------------------------------------------|-------|
| 2         AXEHEAD LAKE         Park Ridge; Touthy Ave., east of River Rd. and the Ti-State Tollway (I-294)         10           3         BARRINGTON RD POND         Hoffman Estates; Barrington Rd, south of Higgins Rd         11           4         BECK LAKE         Des Plaines; Central Rd, between River Rd and the Ti-State Tollway (I-294)         12           5         BELLEAU LAKE         Des Riding; Busse Highway, west of the Ti-State Tollway (I-294)         13           6         BELLY DEEP SLOUGH         Palos Hills; LaGrange Rd (U.S. Route 45), 1/2 mile south of 95th St         14           7         BEVERLY LAKE         Hoffman Estates; Bod Rd Rd, and the States Toldway (I-294)         15           8         BIG BEND LAKE         Des Plaines; East River Rd, south of 061 Rd         17-18           9         BODE LAKES         Hoffman Estates; Bod Rd Rd, 1 mile west of Barrington Rd         17-18           10         BULLFROG LAKE         Willow Springs; Wolf Rd, south of 95th St         19           11         BUSSE RESERVOIR         Elk Grove Vilage; Higgins Rd, east of RT-53/L290         20-25           12         CERMAK QUARRY         Lyons; Ogden Av, ½ mile west of Harlem Ave         28           14         FLATFOOT LAKE         Chicago; entrance from eastbound 1-94, south of 130th St. (in Beaubien Woods)         27           15         GREEN LAKE                                       |    | ARROWHEAD LAKE         | Palos Heights; 135th St, east of Harlem Ave                                         | 9     |
| 3         BARRINGTON RD POND         Hoffman Estates; Barrington Rd, south of Higgins Rd         11           4         BECK LAKE         Des Plaines; Central Rd, between River Rd and the Th-State Tollway (I-294)         12           5         BELLEAU LAKE         Park Ridge; Busse Highway, west of the Th-State Tollway (I-294)         13           6         BELLY DEEP SLOUGH         Palos Hills; LaGrange Rd (U.S. Route 45), 1/2 mile south of 95th St         14           7         BEVERTY LAKE         Hoffman Estates; Higgins Rd, west of Barrington Rd         17-18           80         BODE LAKES         Hoffman Estates; Higgins Rd, east of RF-37/L290         20-25           10         BULLFROG LAKE         Willow Springs; Wolf Rd, south of 95th St         14           11         BUSSE RESERVOIR         Elic Grove Village; Higgins Rd, east of RF-37/L290         20-25           12         CERMAK QUARRY         Lyons; Ogden Av, ½ mile west of Harlem Ave         26           13         DEER GROVE LAKE         Palatine; Quentin Rd, north of Dundee Rd (In Deer Grove Preserve West)         *           14         FLATFOOT LAKE         Chicago; entrance from eastbound 1-94, south of 130th St. (in Beaubien Woods)         27           15         GREEN LAKE         Calumet City; north of 151th St. east of Torrence Ave         28           16         HORSETAIL LAKE <td></td> <td></td> <td></td> <td>10</td> |    |                        |                                                                                     | 10    |
| 4         BECK LAKE         Des Plaines; Central RJ, between River Rd and the Tir-State Tollway (I-294)         12           5         BELLEAU LAKE         Park Ridge; Busse Highway, west of the Tir-State Tollway (I-294)         13           6         BELLY DEEP SLOUGH         Palos Hills; LaGrange Rd (U.S. Route 45), 1/2 mile south of 95th St         14           7         BEVERVL LAKE         Hoffman Estates; Hagins Rd, west of Berwing Rd         15           8         BIG BEND LAKE         Des Plaines; East River Rd, south of Golf Rd         16           9         BODE LAKES         Hoffman Estates; Bode Rd, 1 mile west of Barrington Rd         17-18           10         BULLFROG LAKE         Willow Springs; Wolf Rd, south of 55h St         19           11         BUSSE RESERVOIR         Elk Grove Vilage; Higgins Rd, east of RT-53/L-290         20-25           12         CERMAK QUARRY         Lyons; Ogden Av, ½ mile west of Hartem Ave         26           13         DEER GROVE LAKE         Palos Park; Willow Springs Rd, 104th Ave.), north of 130th St. (in Baublen Woods)         27           15         GREEN LAKE         Calumet City; north of 159th St, east of Torence Ave         28           16         HORSETAIL LAKE         Palos Park; Willow Springs; Will Make, Jonth of 67th St         30           18         JOE'S POND         Willow Spring                                                |    |                        |                                                                                     |       |
| 5       BELLEAU LAKE       Park Ridge; Busse Highway, west of the Tin-State Tollway (I-294)       1.3         6       BELLY DEEP SLOUGH       Palos Hills; LaGrange Rd (U.S. Route 45), 1/2 mile south of 95th St       1.4         7       BEVERLY LAKE       Hoftman Estates; Higgins Rd, west of Bevrity Rd       1.5         8       BIG BEND LAKE       Des Plaines; East River Rd, south of Golf Rd       1.6         9       BODE LAKES       Hoftman Estates; Bode Rd, I mile west of Barrington Rd       1.7-1.8         10       BULLFROG LAKE       Willow Springs; Wolf Rd, south of 95th St       1.9         11       BUSSE RESERVOIR       Elk Grove Village; Higgins Rd, east of RT-53/t-290       20-25         12       CERMAK QUARRY       Lyon; Ogden Av, ½ mile west of Harlem Ave       26         13       DEER GROVE LAKE       Palatine; Quentin Rd, north of Dundee Rd (in Deer Grove Preserve West)       *         14       FLATFOOT LAKE       Calumet City; north of 159th St, east of Torrence Ave       28         16       HORSETAIL LAKE       Palos Park; Willow Springs; Will Wow Springs Rd (104th Ave.), north of McCarthy Rd       29         17       IDA LAKE       Countryside; LaGrange Rd, (104th Ave.), 1 mile south of 95th St       31         19       MAPLE LAKE       Willow Springs; Will Wow Springs Rd (104th Ave.), 1 mile south of 95th St                                                                        |    |                        |                                                                                     |       |
| 6BELLY DEEP SLOUGHPalos Hilis; LaGrange Rd (U.S. Route 45), 1/2 mile south of 95th St147BEVERLY LAKEHoffman Estates; Higgins Rd, west of Beverly Rd158BIG BEND LAKEDes Plaines; East River Rd, south of 6olf Rd169BODE LAKESHoffman Estates; Bode Rd, 1 mile west of Barrington Rd17-1810BULLFROG LAKEWillow Springs; Wolf Rd, south of 95th St1911BUSSE RESERVOIRElk Grove Village; Higgins Rd, east of RT-53/I-29020-2512CERMAK QUARRYLyons; Ogden Av, ½ mile west of Harlem Ave2613DEER GROVE LAKEPalatine; Quentin Rd, north of Dundee Rd (in Deer Grove Preserve West)*14FLATFOOT LAKEChicago; entrance from eastbound I-94, south of 130th St. (in Beaubien Woods)2715GREEN LAKECalumet City; north of 159th St, east of Torence Ave2816HORSETAIL LAKEPalos Park; Willow Springs; Willow Springs; Rd. (104th Ave.), north of McCarthy Rd2917IDA LAKECountryside; LaGrange Rd. (U.S. 45), north of 67th St3018JOE'S PONDWillow Springs; Wolf Rd. and 95th St3120MCGINTY SLOUGHLemont; north of 131st St, west of Will-Cook Rd3521MIDLOTHIAN RESERVOIROak Forest; 157th St., west of Cicero Ave3622O'MALLEY PONDSSauk Village; Sauk Trail Rd, west of Glaring Rd (U.S. 45), west of LaGrange Rd (U.S. 45)3824PENNY ROAD PONDBarrington Hills; Penny Rd, west of Idarinage Rd (U.S. 45)3825POGIE LAKE                                                                                                                                                                 |    |                        |                                                                                     |       |
| 7BEVERLY LAKEHoffman Estates; Higgins Rd, west of Beverly Rd158BIG BEND LAKEDes Plaines; East River Rd, south of Golf Rd169BODE LAKESHoffman Estates; Bode Rd, 1 mile west of Barrington Rd17-1810BULLFROG LAKEWillow Springs; Wolf Rd, south of 95th St1911BUSSE RESERVOIRElk Grove Village; Higgins Rd, east of RT-53/1-29020-2512CERMAK QUARRYLyons; Ogden Av, ½ mile west of Harlem Ave2613DEER GROVE LAKEPalatine; Quentin Rd, north of Dundee Rd (in Deer Grove Preserve West)*14FLATFOOT LAKEChicago; entrance from eastbound I-94, south of 130th St. (in Beaubien Woods)2715GREEN LAKECalumet City; north of 159th St, east of Torrence Ave2816HORSETAIL LAKEPalos Park; Willow Springs Rd. (104th Ave.), north of McCarthy Rd2917IDA LAKECountryside; LaGrange Rd. (U.S. 45), north of 67th St3018JOE'S PONDWillow Springs; Wolf Rd. and 95th St3119MAPLE LAKEWillow Springs; Wolf Rd. and 95th St3620O'MALLEY PONDSSauk Village; Sauk Trail Rd., west of Burnham Ave3723PAPOOSE LAKEPalos Park; McCarthy Rd. (123rd St.), west of LaGrange Rd (U.S. 45)3824PENNY ROAD PONDBarington Hills; Penny Rd., west of Guroham Ave4027POWDERHORN LAKEOnk Forest, 159th St. east of Gicen Avenue, in the 0ak Forest Heritage Preserves*28POGIE LAKEOak Forest, 159th St. east of Gicen Avenue,                                                                                                                                                                          |    |                        |                                                                                     |       |
| 8         BIG BEND LAKE         Des Plaines; East River Rd, south of Golf Rd         16           9         BODE LAKES         Hoffman Estates; Bode Rd, 1 mile west of Barrington Rd         17-18           10         BULLFROG LAKE         Willow Springs; Wolf Rd, south of 95th St         19           11         BUSSE RESERVOIR         Elk Grove Village; Higgins Rd, east of RT-53/L-290         20-25           12         CERMAK QUARRY         Lyons; Ogden Av, ½ mile west of Harlem Ave         26           13         DEER GROVE LAKE         Palatine; Quentin Rd, north of Dundee Rd (in Deer Grove Preserve West)         *           14         FLATFOOT LAKE         Chicago; entrance from eastbound I-94, south of 130th St. (in Beaubien Woods)         27           15         GREEN LAKE         Calumet City; north of 159th St, east of Torrence Ave         28           16         HORSETAIL LAKE         Countryside; LaGrange Rd. (U.S. 45), north of McCarthy Rd         29           17         IDA LAKE         Countryside; LaGrange Rd. (U.S. 45), north of 95th St         31           19         MAPLE LAKE         Willow Springs; Will Rd. and 95th St         34           20         MCGINTY SLOUGH         Lernont; north of 131st St, west of Cicero Ave         36           21         MIDLOTHIAN RESERVOIR         Oak Forest; 167th St., west of Cicero Ave                                                          |    |                        |                                                                                     |       |
| 9BODE LAKESHoffman Estates; Bode Rd, 1 mile west of Barrington Rd17-1810BULLFROG LAKEWillow Springs; Wolf Rd, south of 95th St1911BUSSE RESERVOIRElk Grove Village; Higgins Rd, east of RT-53/1-29020-2512CERMAK QUARRYLyons; Ogden Av, ½ mile west of Harlen Ave2613DEER GROVE LAKEPalatine; Quentin Rd, north of Dundee Rd (in Deer Grove Preserve West)*14FLATFOOT LAKEChicago; entrance from eastbound 1-94, south of 130th St. (in Beaubien Woods)2715GREEN LAKECalumet City; north of 159th St, east of Torrence Ave2816HORSETAIL LAKEPalos Park; Willow Springs Rd. (104th Ave.), north of McCarthy Rd2917IDA LAKECountryside; LaGrange Rd. (U.S. 45), north of 67th St3018JOE'S PONDWillow Springs; Willow Springs Rd (104th Ave.), 1 mile south of 95th St3119MAPLE LAKEWillow Springs; Wolf Rd. and 95th St3420MCGINTY SLOUGHLemont; north of 131st St, west of Will-Cook Rd3521MIDLOTHIAN RESERVOIROak Forest; 167th St., west of Gloro Ave3622O'MALLEY PONDSSauk Yillage; Sauk Trail Rd., west of JGrange Rd (U.S. 45)3824PENNY ROAD PONDBarrington Hillis; Penny Rd., west of Old Sutton Rd3925POGIE LAKEPalos Park; McCarthy Rd. (123rd St.), west of LaGrange Rd (U.S. 45)3826POTAWATOMI PONDWheeling. Dundee Rd., east of Burnham Ave4128ROLLING KNOLLS PONDElgin; Rohrssen Rd.                                                                                                                                                                          |    |                        |                                                                                     |       |
| 10BULLFROG LAKEWillow Springs; Wolf Rd, south of 95th St1911BUSSE RESERVOIRElk Grove Village; Higgins Rd, east of RT-53/I-29020-2512CERMAK QUARRYLyons; Ogden Av, ½ mile west of Harlem Ave2613DEER GROVE LAKEPalatine; Quentin Rd, north of Dundee Rd (in Deer Grove Preserve West)*14FLATFOOT LAKEChicago; entrance from eastbound I-94, south of 130th St. (in Beaubien Woods)2715GREEN LAKECalumet City; north of 159th St, east of Torrence Ave2816HORSETAIL LAKEPalos Park; Willow Springs Rd. (104th Ave.), north of McCarthy Rd2917IDA LAKECountryside; LaGrange Rd. (U.S. 45), north of 67th St3018JOE'S PONDWillow Springs; Will Wa Springs Rd (104th Ave.), 1 mile south of 95th St3119MAPLE LAKEWillow Springs; Wolf Rd. and 95th St3620O'MALLEY PONDSSauk Village; Sauk Trail Rd., west of Will-Cook Rd3521MIDLOTHIAN RESERVOIROak Forest; 167th St., west of Gleoro Ave3723PAPOOSE LAKEPalos Park; McCarthy Rd. (123 dt St.), west of LaGrange Rd (U.S. 45)3824PEINY ROAD PONDBarrington Hills; Penny Rd., west of Old Sutton Rd3925POGIE LAKEOak Forest; 159th St. east of Gleoro Avenue, in the Oak Forest Heritage Preserves*26POTAWATOMI PONDWheeling; Dundee Rd., east of Milwakkee Ave4027POWDERHORN LAKEChicago, Brainard Ave., east of Glumcharda Ave., and south of 26th St42-4330 <td< td=""><td>9</td><td>BODE LAKES</td><td></td><td></td></td<>                                                                                               | 9  | BODE LAKES             |                                                                                     |       |
| 11BUSSE RESERVOIRElk Grove Village; Higgins Rd, east of RT-53/I-29020-2512CERMAK QUARRYLyons; Ogden Av, ½ mile west of Harlem Ave2613DEER GROVE LAKEPalatine; Quentin Rd, north of Dundee Rd (in Deer Grove Preserve West)*14FLATFOOT LAKEChicago; entrance from eastbound I-94, south of 130th St (in Beaubien Woods)2715GREEN LAKECalumet City; north of 159th St, east of Torrence Ave2816HORSETAIL LAKEPalos Park; Willow Springs Rd. (104th Ave.), north of McCarthy Rd2917IDA LAKECountryside; LaGrange Rd. (U.S. 45), north of McCarthy Rd3018JOE'S PONDWillow Springs; Willow Springs Rd (104th Ave.), 1 mile south of 95th St3119MAPLE LAKEWillow Springs; Wolf Rd. and 95th St3420MCGINTY SLOUGHLemont; north of 131st St, west of Will-Cook Rd3521MIDLOTHIAN RESERVOIROak Forest; 167th St, west of Gicero Ave3622O'MALLEY PONDSSauk Village; Sauk Trail Rd., west of Idarange Rd (U.S. 45)3824PEINY ROAD PONDBarrington Hills; Penny Rd., west of Idarange Rd (U.S. 45)3825POGIE LAKEOak Forest, 159th St. east of Cicero Avenue, in the Oak Forest Heritage Preserves*26POTAWATOMI PONDWheeling; Dundee Rd., east of Milwaukee Ave4027POWDERHORN LAKEChicago, Brainard Ave., east of Giurb Ave., and 107th St44-4533SAGANASHKEE SLOUGHPalos Hills; Willow Springs Rd. (104th Ave.) and 107th St44-45                                                                                                                                                        |    |                        | -                                                                                   |       |
| 12CERMAK QUARRYLyons; Ogden Av, ½ mile west of Harlem Ave2613DEER GROVE LAKEPalatine; Quentin Rd, north of Dundee Rd (in Deer Grove Preserve West)*14FLATFOOT LAKEChicago; entrance from eastbound I-94, south of 130th St. (in Beaubien Woods)2715GREEN LAKECalumet City; north of 159th St, east of Torence Ave2816HORSETAIL LAKEPalos Park; Willow Springs Rd. (104th Ave.), north of McCarthy Rd2917IDA LAKECountryside; LaGrange Rd. (U.S. 45), north of 67th St3018JOE'S PONDWillow Springs; Willow Springs Rd (104th Ave.), 1 mile south of 95th St3120MCGINTY SLOUGHLemont; north of 131st St, west of Will-Cook Rd3521MIDLOTHIAN RESERVOIROak Forest; 167th St., west of Cicero Ave3622O'MALLEY PONDSSauk Village; Sauk Trail Rd., west of IdG Sutton Rd3925PAPOOSE LAKEPalos Park; McCarthy Rd. (123rd St.), west of LaGrange Rd (U.S. 45)3826POTAWATOMI PONDBarrington Hills; Penny Rd., east of Milwaukee Ave4027POWDERHORN LAKEChicago; Brainard Ave., east of Burnham Ave4128ROLLING KNOLLS PONDEigin; Rohrsen Rd. south of Route S8*29SAG QUARRIES EAST/WESTLemont; Route-83 and Archer Ave., at 111th St42-4330SAGANASHKEE SLOUGHPalos Hills; Willow Springs Rd. (104th Ave.) and 107th St44-4531SAUK LAKEChicago Heights; north of Sauk Trail Rd., west of Euclid Ave., and south of 26th St4632                                                                                                                                                        | 11 | BUSSE RESERVOIR        |                                                                                     | 20-25 |
| 120Detext dirict E bittleFludinet, Quintin Ni, Holin of Educe for (III) Educe frieds)14FLATFOOT LAKEChicago; entrance from eastbound I-94, south of 130th St. (in Beaubien Woods)2715GREEN LAKECalumet City; north of 159th St, east of Torrence Ave2816HORSETAIL LAKEPalos Park; Willow Springs Rd. (104th Ave.), north of McCarthy Rd2917IDA LAKECountryside; LaGrange Rd. (U.S. 45), north of 67th St3018JOE'S PONDWillow Springs; Willow Springs Rd (104th Ave.), 1 mile south of 95th St3119MAPLE LAKEWillow Springs; Wolf Rd. and 95th St3420MCGINTY SLOUGHLemont; north of 131st St, west of Will-Cook Rd3521MIDLOTHIAN RESERVOIROak Forest; 167th St, west of Cicero Ave3622O'MALLEY PONDSSauk Village; Sauk Trail Rd., west of LaGrange Rd (U.S. 45)3824PENNY ROAD PONDBarrington Hills; Penny Rd., west of Old Sutton Rd3925POGIE LAKEOak Forest; 159th St. east of Cicero Avenue, in the Oak Forest Heritage Preserves*26POTAWATOMI PONDWheeling; Dundee Rd., east of Burnham Ave4127POWDERHORN LAKEChicago; Brainard Ave., east of Burnham Ave4128ROLLING KNOLLS PONDElgin; Rohrssen Rd. south of Route 58*29SAG QUARRIES EAST/WESTLemont; Route-83 and Archer Ave., at 111th St42-4330SAGANASHKEE SLOUGHPalos Hills; Willow Springs Rd. (104th Ave.) and 107th St4431SAUK LAKEChicago Heigh                                                                                                                                                                 | 12 | CERMAK QUARRY          |                                                                                     | 26    |
| 15GREEN LAKECalumet City; north of 159th St, east of Torrence Ave2816HORSETAIL LAKEPalos Park; Willow Springs Rd. (104th Ave.), north of McCarthy Rd2917IDA LAKECountryside; LaGrange Rd. (U.S. 45), north of 67th St3018JOE'S PONDWillow Springs; Willow Springs Rd (104th Ave.), 1 mile south of 95th St3119MAPLE LAKEWillow Springs; Wolf Rd. and 95th St3420MCGINTY SLOUGHLemont; north of 131st St, west of Will-Cook Rd3521MIDLOTHIAN RESERVOIROak Forest; 167th St., west of Cicero Ave3622O'MALLEY PONDSSauk Village; Sauk Trail Rd., west of Burnham Ave3723PAPOOSE LAKEPalos Park; McCarthy Rd. (123rd St.), west of LaGrange Rd (U.S. 45)3824PENNY ROAD PONDBarrington Hills; Penny Rd., west of Old Sutton Rd3925POGIE LAKEOak Forest, 159th St. east of Cicero Avenue, in the Oak Forest Heritage Preserves*26POTAWATOMI PONDWheeling; Dundee Rd., east of Burnham Ave4127POWDERHORN LAKEChicago; Brainard Ave., east of Burnham Ave4128ROLLING KNOLLS PONDElgin; Rohrssen Rd. south of Route 58*29SAG QUARRIES EAST/WESTLemont; north of Sauk Trail Rd., west of Cumberland Ave., and south of 26th St4632SCHILLER PONDSchiller Park; Irving Park Rd., west of Cumberland Ave4733SKOKIE LAGOONSGlencoe/Winnetka; Forestway Dr. b/w Willow & Dundee Rds, E of Edens Exp. (I-94)48-5234TAMPI                                                                                                                                                                 | 13 | DEER GROVE LAKE        | Palatine; Quentin Rd, north of Dundee Rd (in Deer Grove Preserve West)              | *     |
| 16HORSETAIL LAKEPalos Park; Willow Springs Rd. (104th Ave.), north of McCarthy Rd2917IDA LAKECountryside; LaGrange Rd. (U.S. 45), north of 67th St3018JOE'S PONDWillow Springs; Willow Springs Rd (104th Ave.), 1 mile south of 95th St3119MAPLE LAKEWillow Springs; Wolf Rd. and 95th St3420MCGINTY SLOUGHLemont; north of 131st St, west of Will-Cook Rd3521MIDLOTHIAN RESERVOIROak Forest; 167th St., west of Cicero Ave3622O'MALLEY PONDSSauk Village; Sauk Trail Rd., west of Burnham Ave3723PAPOOSE LAKEPalos Park; McCarthy Rd. (123rd St.), west of LaGrange Rd (U.S. 45)3824PENNY ROAD PONDBarrington Hills; Penny Rd., west of Old Sutton Rd3925POGIE LAKEOak Forest, 159th St. east of Cicero Avenue, in the 0ak Forest Heritage Preserves*26POTAWATOMI PONDWheeling; Dundee Rd., east of Milwaukee Ave4027POWDERHORN LAKEChicago; Brainard Ave., east of Burnham Ave4128ROLLING KNOLLS PONDElgin; Rohrssen Rd. south of Route 58*29SAG QUARRIES EAST/WESTLemont; Route-83 and Archer Ave., at 111th St44-4531SAUK LAKEChicago Heights; north of Sauk Trail Rd., west of Euclid Ave., and south of 26th St4629SCHILLER PONDSchiller Park; Irving Park Rd., west of Cumberland Ave4733SKOKIE LAGOONSGlencoe/Winnetka; Forestway Dr. b/w Willow & Dundee Rds, E of Edens Exp. (I-94)48-5234TAMP                                                                                                                                                                 | 14 | FLATFOOT LAKE          | Chicago; entrance from eastbound I-94, south of 130th St. (in Beaubien Woods)       | 27    |
| 17IDA LAKECountryside; LaGrange Rd. (U.S. 45), north of 67th St3018JOE'S PONDWillow Springs; Willow Springs Rd (104th Ave.), 1 mile south of 95th St3119MAPLE LAKEWillow Springs; Wolf Rd. and 95th St3420MCGINTY SLOUGHLemont; north of 131st St, west of Will-Cook Rd3521MIDLOTHIAN RESERVOIROak Forest; 167th St., west of Cicero Ave3622O'MALLEY PONDSSauk Village; Sauk Trail Rd., west of Burnham Ave3723PAPOOSE LAKEPalos Park; McCarthy Rd. (123rd St.), west of LaGrange Rd (U.S. 45)3824PENNY ROAD PONDBarrington Hills; Penny Rd., west of Old Sutton Rd3925POGIE LAKEOak Forest, 159th St. east of Cicero Avenue, in the Oak Forest Heritage Preserves*26POTAWATOMI PONDWheeling; Dundee Rd., east of Milwaukee Ave4027POWDERHORN LAKEChicago; Brainard Ave., east of Burnham Ave4128ROLLING KNOLLS PONDEigin; Rohrssen Rd. south of Route 58*29SAG QUARRIES EAST/WESTLemont; Route-83 and Archer Ave., at 111th St42-4330SAGANASHKEE SLOUGHPalos Hills; Willow Springs Rd. (104th Ave.) and 107th St44-4531SAUK LAKEChicago Heights; north of Sauk Trail Rd., west of Euclid Ave., and south of 26th St4632SCHILLER PONDSchiller Park; Itving Park Rd., west of Tumberland Ave4733SKOKIE LAGOONSGlencoe/Winnetka; Forestway Dr. b/w Willow & Dundee Rds, E of Edens Exp. (I-94)48-5234TAMPI                                                                                                                                                                 | 15 | GREEN LAKE             | Calumet City; north of 159th St, east of Torrence Ave                               | 28    |
| 18JOE'S PONDWillow Springs; Willow Springs Rd (104th Ave.), 1 mile south of 95th St3119MAPLE LAKEWillow Springs; Wolf Rd. and 95th St3420MCGINTY SLOUGHLemont; north of 131st St, west of Will-Cook Rd3521MIDLOTHIAN RESERVOIROak Forest; 167th St., west of Cicero Ave3622O'MALLEY PONDSSauk Village; Sauk Trail Rd., west of Burnham Ave3723PAPOOSE LAKEPalos Park; McCarthy Rd. (123rd St.), west of LaGrange Rd (U.S. 45)3824PENNY ROAD PONDBarrington Hills; Penny Rd., west of Old Sutton Rd3925POGIE LAKEOak Forest, 159th St east of Cicero Avenue, in the Oak Forest Heritage Preserves*26POTAWATOMI PONDWheeling; Dundee Rd., east of Milwaukee Ave4027POWDERHORN LAKEChicago; Brainard Ave., east of Burnham Ave4128ROLLING KNOLLS PONDElgin; Rohrssen Rd. south of Route 58*29SAG QUARRIES EAST/WESTLemont; Route-83 and Archer Ave., at 111th St42-4330SAGANASHKEE SLOUGHPalos Hills; Willow Springs Rd. (104th Ave.) and 107th St44-4531SAUK LAKEChicago Heights; north of Sauk Trail Rd., west of Euclid Ave., and south of 26th St4632SCHILLER PONDSchiller Park; Irving Park Rd., west of Cumberland Ave4733SKOKIE LAGOONSGlencoe/Winnetka; Forestway Dr. b/w Willow & Dundee Rds, E of Edens Exp. (I-94)48-5234TAMPIER LAKEPalos Park; 131st St between Wolf & Will-Cook Roads54-5535T                                                                                                                                                                 | 16 | HORSETAIL LAKE         | Palos Park; Willow Springs Rd. (104th Ave.), north of McCarthy Rd                   | 29    |
| 19MAPLE LAKEWillow Springs; Wolf Rd. and 95th St3420MCGINTY SLOUGHLemont; north of 131st St, west of Will-Cook Rd3521MIDLOTHIAN RESERVOIROak Forest; 167th St., west of Cicero Ave3622O'MALLEY PONDSSauk Village; Sauk Tail Rd., west of Burnham Ave3723PAPOOSE LAKEPalos Park; McCarthy Rd. (123rd St.), west of LaGrange Rd (U.S. 45)3824PENNY ROAD PONDBarrington Hills; Penny Rd., west of Old Suton Rd3925POGIE LAKEOak Forest, 159th St. east of Cicero Avenue, in the Oak Forest Heritage Preserves*26POTAWATOMI PONDWheeling; Dundee Rd., east of Milwaukee Ave4027POWDERHORN LAKEChicago; Brainard Ave., east of Burnham Ave4128ROLLING KNOLLS PONDElgin; Rohrssen Rd. south of Route 58*29SAG QUARRIES EAST/WESTLemont; Route-83 and Archer Ave., at 111th St42-4330SAGANASHKEE SLOUGHPalos Hills; Willow Springs Rd. (104th Ave.) and 107th St44-4531SAUK LAKEChicago Heights; north of Sauk Trail Rd., west of Cumberland Ave4733SKOKIE LAGOONSGlencoe/Winnetka; Forestway Dr. b/w Willow & Dundee Rds, E of Edens Exp. (I-94)48-5234TAMPIER LAKEPalos Park; 131st St. between Wolf & Will-Cook Roads54-5535THATCHER PONDRiver Forest; Chicago Ave, west of Thatcher Ave*36TRYNER'S PONDTinley Park; Central Ave, south of 175th St5337TUMA LAKEWillow Springs; Willow Springs Rd.                                                                                                                                                                           | 17 | IDA LAKE               | Countryside; LaGrange Rd. (U.S. 45), north of 67th St                               | 30    |
| 20MCGINTY SLOUGHLemont; north of 131st St, west of Will-Cook Rd3521MIDLOTHIAN RESERVOIROak Forest; 167th St, west of Cicero Ave3622O'MALLEY PONDSSauk Village; Sauk Trail Rd, west of Burnham Ave3723PAPOOSE LAKEPalos Park; McCarthy Rd. (123rd St.), west of LaGrange Rd (U.S. 45)3824PENNY ROAD PONDBarrington Hills; Penny Rd, west of Old Sutton Rd3925POGIE LAKEOak Forest, 159th St. east of Cicero Avenue, in the Oak Forest Heritage Preserves*26POTAWATOMI PONDWheeling; Dundee Rd, east of Milwaukee Ave4027POWDERHORN LAKEChicago; Brainard Ave., east of Burnham Ave4128ROLLING KNOLLS PONDElgin; Rohrssen Rd. south of Route 58*29SAG QUARRIES EAST/WESTLemont; Route-83 and Archer Ave., at 111th St42-4330SAGANASHKEE SLOUGHPalos Hills; Willow Springs Rd. (104th Ave.) and 107th St44-4531SAUK LAKEChicago Heights; north of Sauk Trail Rd., west of Euclid Ave., and south of 26th St4632SCHILLER PONDSchiller Park; Irving Park Rd., west of Cumberland Ave4733SKOKIE LAGOONSGlencoe/Winnetka; Forestway Dr. b/w Willow & Dundee Rds, E of Edeens Exp. (I-94)48-5234TAMPIER LAKEPalos Park; Chicago Ave, west of Thatcher Ave*35THATCHER PONDRiver Forest; Chicago Ave, west of Thatcher Ave*36TRYNER'S PONDTinley Park; Central Ave, south of 175th St5337TUMA LAKEWillow                                                                                                                                                                           | 18 | JOE'S POND             | Willow Springs; Willow Springs Rd (104th Ave.), 1 mile south of 95th St             | 31    |
| 21MIDLOTHIAN RESERVOIROak Forest; 167th St., west of Cicero Ave3622O'MALLEY PONDSSauk Village; Sauk Trail Rd., west of Burnham Ave3723PAPOOSE LAKEPalos Park; McCarthy Rd. (123rd St.), west of LaGrange Rd (U.S. 45)3824PENNY ROAD PONDBarrington Hills; Penny Rd., west of Old Sutton Rd3925POGIE LAKEOak Forest, 159th St. east of Cicero Avenue, in the Oak Forest Heritage Preserves*26POTAWATOMI PONDWheeling; Dundee Rd., east of Milwaukee Ave4027POWDERHORN LAKEChicago; Brainard Ave., east of Burnham Ave4128ROLLING KNOLLS PONDElgin; Rohrssen Rd. south of Route 58*29SAG QUARRIES EAST/WESTLemont; Route-83 and Archer Ave., at 111th St42-4330SAGANASHKEE SLOUGHPalos Hills; Willow Springs Rd. (104th Ave.) and 107th St44<-45                                                                                                                                                                                                                                                                                                                                                                                                                                                                                                                                                                                                                                                                                                                           | 19 | MAPLE LAKE             | Willow Springs; Wolf Rd. and 95th St                                                | 34    |
| 22O'MALLEY PONDSSauk Village; Sauk Trail Rd., west of Burnham Ave3723PAPOOSE LAKEPalos Park; McCarthy Rd. (123rd St.), west of LaGrange Rd (U.S. 45)3824PENNY ROAD PONDBarrington Hills; Penny Rd., west of Old Sutton Rd3925POGIE LAKEOak Forest, 159th St. east of Cicero Avenue, in the Oak Forest Heritage Preserves*26POTAWATOMI PONDWheeling; Dundee Rd., east of Milwaukee Ave4027POWDERHORN LAKEChicago; Brainard Ave., east of Burnham Ave4128ROLLING KNOLLS PONDElgin; Rohrssen Rd. south of Route 58*29SAG QUARRIES EAST/WESTLemont; Route-83 and Archer Ave., at 111th St42-4330SAGANASHKEE SLOUGHPalos Hills; Willow Springs Rd. (104th Ave.) and 107th St44-4531SAUK LAKEChicago Heights; north of Sauk Trail Rd., west of Euclid Ave., and south of 26th St4632SCHILLER PONDSchiller Park; Irving Park Rd., west of Cumberland Ave4733SKOKIE LAGOONSGlencoe/Winnetka; Forestway Dr. b/w Willow & Dundee Rds, E of Edens Exp. (I-94)48-5234TAMPIER LAKEPalos Park; 131st St. between Wolf & Will-Cook Roads54-5535THATCHER PONDRiver Forest; Chicago Ave, west of Thatcher Ave*36TRYNER'S PONDTinley Park; Central Ave, south of 175th St5337TUMA LAKEWillow Springs; Willow Springs Rd. (104th Av), between 95th St and 107th St5638TURTLEHEAD LAKE/PONDSPalos Heights; Harlem Ave., south of 135th St57 </td <td>20</td> <td>MCGINTY SLOUGH</td> <td>Lemont; north of 131st St, west of Will-Cook Rd</td> <td>35</td>                                    | 20 | MCGINTY SLOUGH         | Lemont; north of 131st St, west of Will-Cook Rd                                     | 35    |
| 23PAPOOSE LAKEPalos Park; McCarthy Rd. (123rd St.), west of LaGrange Rd (U.S. 45)3824PENNY ROAD PONDBarrington Hills; Penny Rd., west of Old Sutton Rd3925POGIE LAKEOak Forest, 159th St. east of Cicero Avenue, in the Oak Forest Heritage Preserves*26POTAWATOMI PONDWheeling; Dundee Rd., east of Milwaukee Ave4027POWDERHORN LAKEChicago; Brainard Ave., east of Burnham Ave4128ROLLING KNOLLS PONDElgin; Rohrssen Rd. south of Route 58*29SAG QUARRIES EAST/WESTLemont; Route-83 and Archer Ave., at 111th St42-4330SAGANASHKEE SLOUGHPalos Hills; Willow Springs Rd. (104th Ave.) and 107th St44-4531SAUK LAKEChicago Heights; north of Sauk Trail Rd., west of Euclid Ave., and south of 26th St4632SCHILLER PONDSchiller Park; Irving Park Rd., west of Cumberland Ave4733SKOKIE LAGOONSGlencoe/Winnetka; Forestway Dr. b/w Willow & Dundee Rds, E of Edens Exp. (I-94)48-5234TAMPIER LAKEPalos Park; 131st St. between Wolf & Will-Cook Roads54-5535THATCHER PONDRiver Forest; Chicago Ave, west of Thatcher Ave*36TRYNER'S PONDTinley Park; Central Ave, south of 175th St5337TUMA LAKEWillow Springs; Willow Springs Rd. (104th Av), between 95th St and 107th St5638TURTLEHEAD LAKE/PONDSPalos Heights; Harlem Ave., south of 135th St57                                                                                                                                                                                                                     | 21 | MIDLOTHIAN RESERVOIR   | Oak Forest; 167th St., west of Cicero Ave                                           | 36    |
| 24PENNY ROAD PONDBarrington Hills; Penny Rd., west of Old Sutton Rd3925POGIE LAKEOak Forest, 159th St. east of Cicero Avenue, in the Oak Forest Heritage Preserves*26POTAWATOMI PONDWheeling; Dundee Rd., east of Milwaukee Ave4027POWDERHORN LAKEChicago; Brainard Ave., east of Burnham Ave4128ROLLING KNOLLS PONDElgin; Rohrssen Rd. south of Route 58*29SAG QUARRIES EAST/WESTLemont; Route-83 and Archer Ave., at 111th St42-4330SAGANASHKEE SLOUGHPalos Hills; Willow Springs Rd. (104th Ave.) and 107th St44-4531SAUK LAKEChicago Heights; north of Sauk Trail Rd., west of Euclid Ave., and south of 26th St4632SCHILLER PONDGlencoe/Winnetka; Forestway Dr. b/w Willow & Dundee Rds, E of Edens Exp. (I-94)48-5234TAMPIER LAKEPalos Park; 131st St. between Wolf & Will-Cook Roads54-5535THATCHER PONDRiver Forest; Chicago Ave, west of Thatcher Ave*36TRYNER'S PONDTinley Park; Central Ave, south of 175th St5337TUMA LAKEWillow Springs; Willow Springs Rd. (104th Av), between 95th St and 107th St5638TURTLEHEAD LAKE/PONDSPalos Heights; Harlem Ave., south of 135th St57                                                                                                                                                                                                                                                                                                                                                                                | 22 | O'MALLEY PONDS         | Sauk Village; Sauk Trail Rd., west of Burnham Ave                                   | 37    |
| 25POGIE LAKEOak Forest, 159th St. east of Cicero Avenue, in the Oak Forest Heritage Preserves*26POTAWATOMI PONDWheeling; Dundee Rd., east of Milwaukee Ave4027POWDERHORN LAKEChicago; Brainard Ave., east of Burnham Ave4128ROLLING KNOLLS PONDElgin; Rohrssen Rd. south of Route 58*29SAG QUARRIES EAST/WESTLemont; Route-83 and Archer Ave., at 111th St42-4330SAGANASHKEE SLOUGHPalos Hills; Willow Springs Rd. (104th Ave.) and 107th St44-4531SAUK LAKEChicago Heights; north of Sauk Trail Rd., west of Euclid Ave., and south of 26th St4632SCHILLER PONDSchiller Park; Irving Park Rd., west of Cumberland Ave4733SKOKIE LAGOONSGlencoe/Winnetka; Forestway Dr. b/w Willow & Dundee Rds, E of Edens Exp. (I-94)48-5234TAMPIER LAKEPalos Park; 131st St. between Wolf & Will-Cook Roads54-5535THATCHER PONDRiver Forest; Chicago Ave, west of Thatcher Ave*36TRYNER'S PONDTinley Park; Central Ave, south of 175th St5337TUMA LAKEWillow Springs; Willow Springs Rd. (104th Av), between 95th St and 107th St5638TURTLEHEAD LAKE/PONDSPalos Heights; Harlem Ave., south of 135th St57                                                                                                                                                                                                                                                                                                                                                                             | 23 | PAPOOSE LAKE           | Palos Park; McCarthy Rd. (123rd St.), west of LaGrange Rd (U.S. 45)                 | 38    |
| 26POTAWATOMI PONDWheeling; Dundee Rd., east of Milwaukee Ave4027POWDERHORN LAKEChicago; Brainard Ave., east of Burnham Ave4128ROLLING KNOLLS PONDElgin; Rohrssen Rd. south of Route 58*29SAG QUARRIES EAST/WESTLemont; Route-83 and Archer Ave., at 111th St42-4330SAGANASHKEE SLOUGHPalos Hills; Willow Springs Rd. (104th Ave.) and 107th St44<-45                                                                                                                                                                                                                                                                                                                                                                                                                                                                                                                                                                                                                                                                                                                                                                                                                                                                                                                                                                                                                                                                                                                     | 24 | PENNY ROAD POND        | Barrington Hills; Penny Rd., west of Old Sutton Rd                                  | 39    |
| 27POWDERHORN LAKEChicago; Brainard Ave., east of Burnham Ave4128ROLLING KNOLLS PONDElgin; Rohrssen Rd. south of Route 58*29SAG QUARRIES EAST/WESTLemont; Route-83 and Archer Ave., at 111th St42-4330SAGANASHKEE SLOUGHPalos Hills; Willow Springs Rd. (104th Ave.) and 107th St44-4531SAUK LAKEChicago Heights; north of Sauk Trail Rd., west of Euclid Ave., and south of 26th St4632SCHILLER PONDSchiller Park; Irving Park Rd., west of Cumberland Ave4733SKOKIE LAGOONSGlencoe/Winnetka; Forestway Dr. b/w Willow & Dundee Rds, E of Edens Exp. (I-94)48-5234TAMPIER LAKEPalos Park; 131st St. between Wolf & Will-Cook Roads54-5535THATCHER PONDRiver Forest; Chicago Ave, west of Thatcher Ave*36TRYNER'S PONDTinley Park; Central Ave, south of 175th St5337TUMA LAKEWillow Springs; Willow Springs Rd. (104th Av), between 95th St and 107th St5638TURTLEHEAD LAKE/PONDSPalos Heights; Harlem Ave., south of 135th St57                                                                                                                                                                                                                                                                                                                                                                                                                                                                                                                                         | 25 | POGIE LAKE             | Oak Forest, 159th St. east of Cicero Avenue, in the Oak Forest Heritage Preserves   | *     |
| 28ROLLING KNOLLS PONDElgin; Rohrssen Rd. south of Route 58*29SAG QUARRIES EAST/WESTLemont; Route-83 and Archer Ave., at 111th St42-4330SAGANASHKEE SLOUGHPalos Hills; Willow Springs Rd. (104th Ave.) and 107th St44-4531SAUK LAKEChicago Heights; north of Sauk Trail Rd., west of Euclid Ave., and south of 26th St4632SCHILLER PONDSchiller Park; Irving Park Rd., west of Cumberland Ave4733SKOKIE LAGOONSGlencoe/Winnetka; Forestway Dr. b/w Willow & Dundee Rds, E of Edens Exp. (I-94)48-5234TAMPIER LAKEPalos Park; 131st St. between Wolf & Will-Cook Roads54-5535THATCHER PONDRiver Forest; Chicago Ave, west of Thatcher Ave*36TRYNER'S PONDTinley Park; Central Ave, south of 175th St5337TUMA LAKEWillow Springs; Willow Springs Rd. (104th Av), between 95th St and 107th St5638TURTLEHEAD LAKE/PONDSPalos Heights; Harlem Ave., south of 135th St57                                                                                                                                                                                                                                                                                                                                                                                                                                                                                                                                                                                                       | 26 | POTAWATOMI POND        | Wheeling; Dundee Rd., east of Milwaukee Ave                                         | 40    |
| 29SAG QUARRIES EAST/WESTLemont; Route-83 and Archer Ave., at 111th St42-4330SAGANASHKEE SLOUGHPalos Hills; Willow Springs Rd. (104th Ave.) and 107th St44-4531SAUK LAKEChicago Heights; north of Sauk Trail Rd., west of Euclid Ave., and south of 26th St4632SCHILLER PONDSchiller Park; Irving Park Rd., west of Cumberland Ave4733SKOKIE LAGOONSGlencoe/Winnetka; Forestway Dr. b/w Willow & Dundee Rds, E of Edens Exp. (I-94)48-5234TAMPIER LAKEPalos Park; 131st St. between Wolf & Will-Cook Roads54-5535THATCHER PONDRiver Forest; Chicago Ave, west of Thatcher Ave*36TRYNER'S PONDTinley Park; Central Ave, south of 175th St5337TUMA LAKEWillow Springs; Willow Springs Rd. (104th Av), between 95th St and 107th St5638TURTLEHEAD LAKE/PONDSPalos Heights; Harlem Ave., south of 135th St57                                                                                                                                                                                                                                                                                                                                                                                                                                                                                                                                                                                                                                                                  | 27 | POWDERHORN LAKE        | Chicago; Brainard Ave., east of Burnham Ave                                         | 41    |
| 30SAGANASHKEE SLOUGHPalos Hills; Willow Springs Rd. (104th Ave.) and 107th St44-4531SAUK LAKEChicago Heights; north of Sauk Trail Rd., west of Euclid Ave., and south of 26th St4632SCHILLER PONDSchiller Park; Irving Park Rd., west of Cumberland Ave4733SKOKIE LAGOONSGlencoe/Winnetka; Forestway Dr. b/w Willow & Dundee Rds, E of Edens Exp. (I-94)48-5234TAMPIER LAKEPalos Park; 131st St. between Wolf & Will-Cook Roads54-5535THATCHER PONDRiver Forest; Chicago Ave, west of Thatcher Ave*36TRYNER'S PONDTinley Park; Central Ave, south of 175th St5337TUMA LAKEWillow Springs; Willow Springs Rd. (104th Av), between 95th St and 107th St5638TURTLEHEAD LAKE/PONDSPalos Heights; Harlem Ave., south of 135th St57                                                                                                                                                                                                                                                                                                                                                                                                                                                                                                                                                                                                                                                                                                                                            | 28 | ROLLING KNOLLS POND    | Elgin; Rohrssen Rd. south of Route 58                                               | *     |
| 31SAUK LAKEChicago Heights; north of Sauk Trail Rd., west of Euclid Ave., and south of 26th St4632SCHILLER PONDSchiller Park; Irving Park Rd., west of Cumberland Ave4733SKOKIE LAGOONSGlencoe/Winnetka; Forestway Dr. b/w Willow & Dundee Rds, E of Edens Exp. (I-94)48-5234TAMPIER LAKEPalos Park; 131st St. between Wolf & Will-Cook Roads54-5535THATCHER PONDRiver Forest; Chicago Ave, west of Thatcher Ave*36TRYNER'S PONDTinley Park; Central Ave, south of 175th St5337TUMA LAKEWillow Springs; Willow Springs Rd. (104th Av), between 95th St and 107th St5638TURTLEHEAD LAKE/PONDSPalos Heights; Harlem Ave., south of 135th St57                                                                                                                                                                                                                                                                                                                                                                                                                                                                                                                                                                                                                                                                                                                                                                                                                              | 29 | SAG QUARRIES EAST/WEST | Lemont; Route-83 and Archer Ave., at 111th St                                       | 42-43 |
| 32SCHILLER PONDSchiller Park; Irving Park Rd., west of Cumberland Ave4733SKOKIE LAGOONSGlencoe/Winnetka; Forestway Dr. b/w Willow & Dundee Rds, E of Edens Exp. (I-94)48-5234TAMPIER LAKEPalos Park; 131st St. between Wolf & Will-Cook Roads54-5535THATCHER PONDRiver Forest; Chicago Ave, west of Thatcher Ave*36TRYNER'S PONDTinley Park; Central Ave, south of 175th St5337TUMA LAKEWillow Springs; Willow Springs Rd. (104th Av), between 95th St and 107th St5638TURTLEHEAD LAKE/PONDSPalos Heights; Harlem Ave., south of 135th St57                                                                                                                                                                                                                                                                                                                                                                                                                                                                                                                                                                                                                                                                                                                                                                                                                                                                                                                              | 30 | SAGANASHKEE SLOUGH     | Palos Hills; Willow Springs Rd. (104th Ave.) and 107th St                           | 44-45 |
| 33SKOKIE LAGOONSGlencoe/Winnetka; Forestway Dr. b/w Willow & Dundee Rds, E of Edens Exp. (I-94)48–5234TAMPIER LAKEPalos Park; 131st St. between Wolf & Will-Cook Roads54–5535THATCHER PONDRiver Forest; Chicago Ave, west of Thatcher Ave*36TRYNER'S PONDTinley Park; Central Ave, south of 175th St5337TUMA LAKEWillow Springs; Willow Springs Rd. (104th Av), between 95th St and 107th St5638TURTLEHEAD LAKE/PONDSPalos Heights; Harlem Ave., south of 135th St57                                                                                                                                                                                                                                                                                                                                                                                                                                                                                                                                                                                                                                                                                                                                                                                                                                                                                                                                                                                                     | 31 | SAUK LAKE              | Chicago Heights; north of Sauk Trail Rd., west of Euclid Ave., and south of 26th St | 46    |
| 34TAMPIER LAKEPalos Park; 131st St. between Wolf & Will-Cook Roads54-5535THATCHER PONDRiver Forest; Chicago Ave, west of Thatcher Ave*36TRYNER'S PONDTinley Park; Central Ave, south of 175th St5337TUMA LAKEWillow Springs; Willow Springs Rd. (104th Av), between 95th St and 107th St5638TURTLEHEAD LAKE/PONDSPalos Heights; Harlem Ave., south of 135th St57                                                                                                                                                                                                                                                                                                                                                                                                                                                                                                                                                                                                                                                                                                                                                                                                                                                                                                                                                                                                                                                                                                         | 32 | SCHILLER POND          | Schiller Park; Irving Park Rd., west of Cumberland Ave                              | 47    |
| 35THATCHER PONDRiver Forest; Chicago Ave, west of Thatcher Ave*36TRYNER'S PONDTinley Park; Central Ave, south of 175th St5337TUMA LAKEWillow Springs; Willow Springs Rd. (104th Av), between 95th St and 107th St5638TURTLEHEAD LAKE/PONDSPalos Heights; Harlem Ave., south of 135th St57                                                                                                                                                                                                                                                                                                                                                                                                                                                                                                                                                                                                                                                                                                                                                                                                                                                                                                                                                                                                                                                                                                                                                                                | 33 | SKOKIE LAGOONS         | Glencoe/Winnetka; Forestway Dr. b/w Willow & Dundee Rds, E of Edens Exp. (I-94)     | 48-52 |
| 36TRYNER'S PONDTinley Park; Central Ave, south of 175th St5337TUMA LAKEWillow Springs; Willow Springs Rd. (104th Av), between 95th St and 107th St5638TURTLEHEAD LAKE/PONDSPalos Heights; Harlem Ave., south of 135th St57                                                                                                                                                                                                                                                                                                                                                                                                                                                                                                                                                                                                                                                                                                                                                                                                                                                                                                                                                                                                                                                                                                                                                                                                                                               | 34 | TAMPIER LAKE           | Palos Park; 131st St. between Wolf & Will-Cook Roads                                | 54-55 |
| 37TUMA LAKEWillow Springs; Willow Springs Rd. (104th Av), between 95th St and 107th St5638TURTLEHEAD LAKE/PONDSPalos Heights; Harlem Ave., south of 135th St57                                                                                                                                                                                                                                                                                                                                                                                                                                                                                                                                                                                                                                                                                                                                                                                                                                                                                                                                                                                                                                                                                                                                                                                                                                                                                                           | 35 | THATCHER POND          | River Forest; Chicago Ave, west of Thatcher Ave                                     | *     |
| 38       TURTLEHEAD LAKE/PONDS       Palos Heights; Harlem Ave., south of 135th St       57                                                                                                                                                                                                                                                                                                                                                                                                                                                                                                                                                                                                                                                                                                                                                                                                                                                                                                                                                                                                                                                                                                                                                                                                                                                                                                                                                                              | 36 | TRYNER'S POND          | Tinley Park; Central Ave, south of 175th St                                         | 53    |
|                                                                                                                                                                                                                                                                                                                                                                                                                                                                                                                                                                                                                                                                                                                                                                                                                                                                                                                                                                                                                                                                                                                                                                                                                                                                                                                                                                                                                                                                          | 37 | TUMA LAKE              | Willow Springs; Willow Springs Rd. (104th Av), between 95th St and 107th St         | 56    |
| 39WAMPUM LAKEThornton; Thornton-Lansing Rd., 1½ mile west of Torrence Ave58                                                                                                                                                                                                                                                                                                                                                                                                                                                                                                                                                                                                                                                                                                                                                                                                                                                                                                                                                                                                                                                                                                                                                                                                                                                                                                                                                                                              | 38 | TURTLEHEAD LAKE/PONDS  | Palos Heights; Harlem Ave., south of 135th St                                       | 57    |
|                                                                                                                                                                                                                                                                                                                                                                                                                                                                                                                                                                                                                                                                                                                                                                                                                                                                                                                                                                                                                                                                                                                                                                                                                                                                                                                                                                                                                                                                          | 39 | WAMPUM LAKE            | Thornton; Thornton-Lansing Rd., $1\frac{1}{2}$ mile west of Torrence Ave            | 58    |