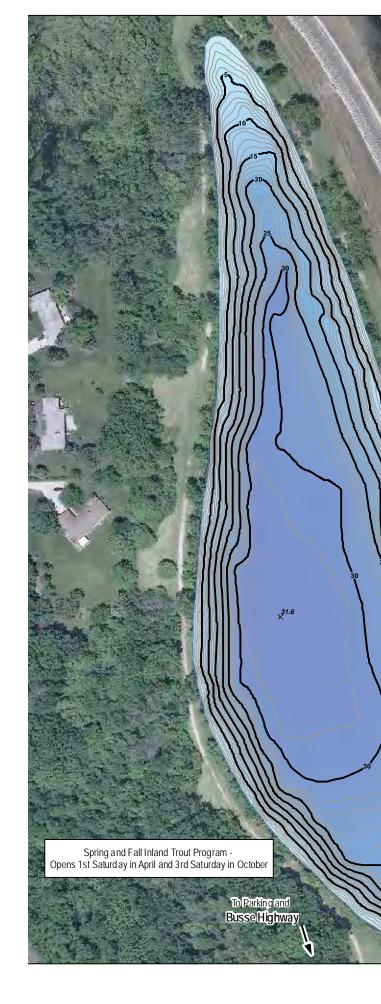

# Map Index of the Designated Fishing Lakes Forest Preserves of Cook County

| 1         ARROWHEAD LAKE         Palos Heights; 135th St, east of Harlem Ave         9           2         AXEHEAD LAKE         Park Ridge; Touhy Ave., east of River Rd. and the Tri-State Tollway (I-294)         10           3         BARRINGTON RD POND         Hoffman Estates; Barrington Rd, south of Higgins Rd         11           4         BECK LAKE         Des Phines; Central Rd, Detween River Rd and the Tri-State Tollway (I-294)         13           6         BELLEX LAKE         Park Ridge; Busse Higgins Rd, west of Beverty Rd         15           7         BEVERLY LAKE         Hoffman Estates; Higgins Rd, seat of Beverty Rd         16           9         BODE LAKES         Hoffman Estates; Bode Rd, a south of GR Rd         16           9         BODE LAKES         Hoffman Estates; Bode Rd, a south of Sth St         19           11         BUSSE RESERVOIR         Elk Grove Village; Higgins Rd, east of RT-53/-290         20-25           12         CERMAK QUARRY         Lyons; Oglidan Av, & mile west of Hafma Ave         26           13         DEER GROVE LAKE         Palatine; Quentin Rd, north of Dundee Rd (in Deer Grove Preserve West)         *           14         FLATFOOT LAKE         Chicago; entrance from eastbouid 194, south of 150th St.         30           15         GREEN LAKE         Calumet City, north of 159th St. east of Torence                                                 | #  | LAKE                   | LOCATION                                                                            | PAGE  |
|--------------------------------------------------------------------------------------------------------------------------------------------------------------------------------------------------------------------------------------------------------------------------------------------------------------------------------------------------------------------------------------------------------------------------------------------------------------------------------------------------------------------------------------------------------------------------------------------------------------------------------------------------------------------------------------------------------------------------------------------------------------------------------------------------------------------------------------------------------------------------------------------------------------------------------------------------------------------------------------------------------------------------------------------------------------------------------------------------------------------------------------------------------------------------------------------------------------------------------------------------------------------------------------------------------------------------------------------------------------------------------------------------------------------------------------------------------------------------|----|------------------------|-------------------------------------------------------------------------------------|-------|
| 2         AXEHEAD LAKE         Park Ridge; Touthy Ave., east of River Rd. and the Ti-State Tollway (I-294)         10           3         BARRINGTON RD POND         Hoffman Estates; Barrington Rd, south of Higgins Rd         11           4         BECK LAKE         Des Plaines; Central Rd, between River Rd and the Ti-State Tollway (I-294)         12           5         BELLEAU LAKE         Des Riding; Busse Highway, west of the Ti-State Tollway (I-294)         13           6         BELLY DEEP SLOUGH         Palos Hills; LaGrange Rd (U.S. Route 45), 1/2 mile south of 95th St         14           7         BEVERLY LAKE         Hoffman Estates; Bod Rd Rd, and the States Toldway (I-294)         15           8         BIG BEND LAKE         Des Plaines; East River Rd, south of 061 Rd         17-18           9         BODE LAKES         Hoffman Estates; Bod Rd Rd, 1 mile west of Barrington Rd         17-18           10         BULLFROG LAKE         Willow Springs; Wolf Rd, south of 95th St         19           11         BUSSE RESERVOIR         Elk Grove Vilage; Higgins Rd, east of RT-53/L290         20-25           12         CERMAK QUARRY         Lyons; Ogden Av, ½ mile west of Harlem Ave         28           14         FLATFOOT LAKE         Chicago; entrance from eastbound 1-94, south of 130th St. (in Beaubien Woods)         27           15         GREEN LAKE                                       |    | ARROWHEAD LAKE         | Palos Heights; 135th St, east of Harlem Ave                                         | 9     |
| 3         BARRINGTON RD POND         Hoffman Estates; Barrington Rd, south of Higgins Rd         11           4         BECK LAKE         Des Plaines; Central Rd, between River Rd and the Th-State Tollway (I-294)         12           5         BELLEAU LAKE         Park Ridge; Busse Highway, west of the Th-State Tollway (I-294)         13           6         BELLY DEEP SLOUGH         Palos Hills; LaGrange Rd (U.S. Route 45), 1/2 mile south of 95th St         14           7         BEVERTY LAKE         Hoffman Estates; Higgins Rd, west of Barrington Rd         17-18           80         BODE LAKES         Hoffman Estates; Higgins Rd, east of RF-37/L290         20-25           10         BULLFROG LAKE         Willow Springs; Wolf Rd, south of 95th St         14           11         BUSSE RESERVOIR         Elic Grove Village; Higgins Rd, east of RF-37/L290         20-25           12         CERMAK QUARRY         Lyons; Ogden Av, ½ mile west of Harlem Ave         26           13         DEER GROVE LAKE         Palatine; Quentin Rd, north of Dundee Rd (In Deer Grove Preserve West)         *           14         FLATFOOT LAKE         Chicago; entrance from eastbound 1-94, south of 130th St. (in Beaubien Woods)         27           15         GREEN LAKE         Calumet City; north of 151th St. east of Torrence Ave         28           16         HORSETAIL LAKE <td></td> <td></td> <td></td> <td>10</td> |    |                        |                                                                                     | 10    |
| 4         BECK LAKE         Des Plaines; Central RJ, between River Rd and the Tir-State Tollway (I-294)         12           5         BELLEAU LAKE         Park Ridge; Busse Highway, west of the Tir-State Tollway (I-294)         13           6         BELLY DEEP SLOUGH         Palos Hills; LaGrange Rd (U.S. Route 45), 1/2 mile south of 95th St         14           7         BEVERVL LAKE         Hoffman Estates; Hagins Rd, west of Berwing Rd         15           8         BIG BEND LAKE         Des Plaines; East River Rd, south of Golf Rd         16           9         BODE LAKES         Hoffman Estates; Bode Rd, 1 mile west of Barrington Rd         17-18           10         BULLFROG LAKE         Willow Springs; Wolf Rd, south of 55h St         19           11         BUSSE RESERVOIR         Elk Grove Vilage; Higgins Rd, east of RT-53/L-290         20-25           12         CERMAK QUARRY         Lyons; Ogden Av, ½ mile west of Hartem Ave         26           13         DEER GROVE LAKE         Palos Park; Willow Springs Rd, 104th Ave.), north of 130th St. (in Baublen Woods)         27           15         GREEN LAKE         Calumet City; north of 159th St, east of Torence Ave         28           16         HORSETAIL LAKE         Palos Park; Willow Springs; Will Make, Jonth of 67th St         30           18         JOE'S POND         Willow Spring                                                |    |                        |                                                                                     |       |
| 5       BELLEAU LAKE       Park Ridge; Busse Highway, west of the Tin-State Tollway (I-294)       1.3         6       BELLY DEEP SLOUGH       Palos Hills; LaGrange Rd (U.S. Route 45), 1/2 mile south of 95th St       1.4         7       BEVERLY LAKE       Hoftman Estates; Higgins Rd, west of Bevrity Rd       1.5         8       BIG BEND LAKE       Des Plaines; East River Rd, south of Golf Rd       1.6         9       BODE LAKES       Hoftman Estates; Bode Rd, I mile west of Barrington Rd       1.7-1.8         10       BULLFROG LAKE       Willow Springs; Wolf Rd, south of 95th St       1.9         11       BUSSE RESERVOIR       Elk Grove Village; Higgins Rd, east of RT-53/t-290       20-25         12       CERMAK QUARRY       Lyon; Ogden Av, ½ mile west of Harlem Ave       26         13       DEER GROVE LAKE       Palatine; Quentin Rd, north of Dundee Rd (in Deer Grove Preserve West)       *         14       FLATFOOT LAKE       Calumet City; north of 159th St, east of Torrence Ave       28         16       HORSETAIL LAKE       Palos Park; Willow Springs; Will Wow Springs Rd (104th Ave.), north of McCarthy Rd       29         17       IDA LAKE       Countryside; LaGrange Rd, (104th Ave.), 1 mile south of 95th St       31         19       MAPLE LAKE       Willow Springs; Will Wow Springs Rd (104th Ave.), 1 mile south of 95th St                                                                        |    |                        |                                                                                     |       |
| 6BELLY DEEP SLOUGHPalos Hilis; LaGrange Rd (U.S. Route 45), 1/2 mile south of 95th St147BEVERLY LAKEHoffman Estates; Higgins Rd, west of Beverly Rd158BIG BEND LAKEDes Plaines; East River Rd, south of 6olf Rd169BODE LAKESHoffman Estates; Bode Rd, 1 mile west of Barrington Rd17-1810BULLFROG LAKEWillow Springs; Wolf Rd, south of 95th St1911BUSSE RESERVOIRElk Grove Village; Higgins Rd, east of RT-53/I-29020-2512CERMAK QUARRYLyons; Ogden Av, ½ mile west of Harlem Ave2613DEER GROVE LAKEPalatine; Quentin Rd, north of Dundee Rd (in Deer Grove Preserve West)*14FLATFOOT LAKEChicago; entrance from eastbound I-94, south of 130th St. (in Beaubien Woods)2715GREEN LAKECalumet City; north of 159th St, east of Torence Ave2816HORSETAIL LAKEPalos Park; Willow Springs; Willow Springs; Rd. (104th Ave.), north of McCarthy Rd2917IDA LAKECountryside; LaGrange Rd. (U.S. 45), north of 67th St3018JOE'S PONDWillow Springs; Wolf Rd. and 95th St3120MCGINTY SLOUGHLemont; north of 131st St, west of Will-Cook Rd3521MIDLOTHIAN RESERVOIROak Forest; 157th St., west of Cicero Ave3622O'MALLEY PONDSSauk Village; Sauk Trail Rd, west of Glaring Rd (U.S. 45), west of LaGrange Rd (U.S. 45)3824PENNY ROAD PONDBarrington Hills; Penny Rd, west of Idarinage Rd (U.S. 45)3825POGIE LAKE                                                                                                                                                                 |    |                        |                                                                                     |       |
| 7BEVERLY LAKEHoffman Estates; Higgins Rd, west of Beverly Rd158BIG BEND LAKEDes Plaines; East River Rd, south of Golf Rd169BODE LAKESHoffman Estates; Bode Rd, 1 mile west of Barrington Rd17-1810BULLFROG LAKEWillow Springs; Wolf Rd, south of 95th St1911BUSSE RESERVOIRElk Grove Village; Higgins Rd, east of RT-53/1-29020-2512CERMAK QUARRYLyons; Ogden Av, ½ mile west of Harlem Ave2613DEER GROVE LAKEPalatine; Quentin Rd, north of Dundee Rd (in Deer Grove Preserve West)*14FLATFOOT LAKEChicago; entrance from eastbound I-94, south of 130th St. (in Beaubien Woods)2715GREEN LAKECalumet City; north of 159th St, east of Torrence Ave2816HORSETAIL LAKEPalos Park; Willow Springs Rd. (104th Ave.), north of McCarthy Rd2917IDA LAKECountryside; LaGrange Rd. (U.S. 45), north of 67th St3018JOE'S PONDWillow Springs; Wolf Rd. and 95th St3119MAPLE LAKEWillow Springs; Wolf Rd. and 95th St3620O'MALLEY PONDSSauk Village; Sauk Trail Rd., west of Burnham Ave3723PAPOOSE LAKEPalos Park; McCarthy Rd. (123rd St.), west of LaGrange Rd (U.S. 45)3824PENNY ROAD PONDBarington Hills; Penny Rd., west of Guroham Ave4027POWDERHORN LAKEOnk Forest, 159th St. east of Gicen Avenue, in the 0ak Forest Heritage Preserves*28POGIE LAKEOak Forest, 159th St. east of Gicen Avenue,                                                                                                                                                                          |    |                        |                                                                                     |       |
| 8         BIG BEND LAKE         Des Plaines; East River Rd, south of Golf Rd         16           9         BODE LAKES         Hoffman Estates; Bode Rd, 1 mile west of Barrington Rd         17-18           10         BULLFROG LAKE         Willow Springs; Wolf Rd, south of 95th St         19           11         BUSSE RESERVOIR         Elk Grove Village; Higgins Rd, east of RT-53/L-290         20-25           12         CERMAK QUARRY         Lyons; Ogden Av, ½ mile west of Harlem Ave         26           13         DEER GROVE LAKE         Palatine; Quentin Rd, north of Dundee Rd (in Deer Grove Preserve West)         *           14         FLATFOOT LAKE         Chicago; entrance from eastbound I-94, south of 130th St. (in Beaubien Woods)         27           15         GREEN LAKE         Calumet City; north of 159th St, east of Torrence Ave         28           16         HORSETAIL LAKE         Countryside; LaGrange Rd. (U.S. 45), north of McCarthy Rd         29           17         IDA LAKE         Countryside; LaGrange Rd. (U.S. 45), north of 95th St         31           19         MAPLE LAKE         Willow Springs; Will Rd. and 95th St         34           20         MCGINTY SLOUGH         Lernont; north of 131st St, west of Cicero Ave         36           21         MIDLOTHIAN RESERVOIR         Oak Forest; 167th St., west of Cicero Ave                                                          |    |                        |                                                                                     |       |
| 9BODE LAKESHoffman Estates; Bode Rd, 1 mile west of Barrington Rd17-1810BULLFROG LAKEWillow Springs; Wolf Rd, south of 95th St1911BUSSE RESERVOIRElk Grove Village; Higgins Rd, east of RT-53/1-29020-2512CERMAK QUARRYLyons; Ogden Av, ½ mile west of Harlen Ave2613DEER GROVE LAKEPalatine; Quentin Rd, north of Dundee Rd (in Deer Grove Preserve West)*14FLATFOOT LAKEChicago; entrance from eastbound 1-94, south of 130th St. (in Beaubien Woods)2715GREEN LAKECalumet City; north of 159th St, east of Torrence Ave2816HORSETAIL LAKEPalos Park; Willow Springs Rd. (104th Ave.), north of McCarthy Rd2917IDA LAKECountryside; LaGrange Rd. (U.S. 45), north of 67th St3018JOE'S PONDWillow Springs; Willow Springs Rd (104th Ave.), 1 mile south of 95th St3119MAPLE LAKEWillow Springs; Wolf Rd. and 95th St3420MCGINTY SLOUGHLemont; north of 131st St, west of Will-Cook Rd3521MIDLOTHIAN RESERVOIROak Forest; 167th St., west of Gloro Ave3622O'MALLEY PONDSSauk Yillage; Sauk Trail Rd., west of JGrange Rd (U.S. 45)3824PENNY ROAD PONDBarrington Hillis; Penny Rd., west of Old Sutton Rd3925POGIE LAKEPalos Park; McCarthy Rd. (123rd St.), west of LaGrange Rd (U.S. 45)3826POTAWATOMI PONDWheeling. Dundee Rd., east of Burnham Ave4128ROLLING KNOLLS PONDElgin; Rohrssen Rd.                                                                                                                                                                          |    |                        |                                                                                     |       |
| 10BULLFROG LAKEWillow Springs; Wolf Rd, south of 95th St1911BUSSE RESERVOIRElk Grove Village; Higgins Rd, east of RT-53/I-29020-2512CERMAK QUARRYLyons; Ogden Av, ½ mile west of Harlem Ave2613DEER GROVE LAKEPalatine; Quentin Rd, north of Dundee Rd (in Deer Grove Preserve West)*14FLATFOOT LAKEChicago; entrance from eastbound I-94, south of 130th St. (in Beaubien Woods)2715GREEN LAKECalumet City; north of 159th St, east of Torrence Ave2816HORSETAIL LAKEPalos Park; Willow Springs Rd. (104th Ave.), north of McCarthy Rd2917IDA LAKECountryside; LaGrange Rd. (U.S. 45), north of 67th St3018JOE'S PONDWillow Springs; Will Wa Springs Rd (104th Ave.), 1 mile south of 95th St3119MAPLE LAKEWillow Springs; Wolf Rd. and 95th St3620O'MALLEY PONDSSauk Village; Sauk Trail Rd., west of Will-Cook Rd3521MIDLOTHIAN RESERVOIROak Forest; 167th St., west of Gleoro Ave3723PAPOOSE LAKEPalos Park; McCarthy Rd. (123 dt St.), west of LaGrange Rd (U.S. 45)3824PEINY ROAD PONDBarrington Hills; Penny Rd., west of Old Sutton Rd3925POGIE LAKEOak Forest; 159th St. east of Gleoro Avenue, in the Oak Forest Heritage Preserves*26POTAWATOMI PONDWheeling; Dundee Rd., east of Milwakkee Ave4027POWDERHORN LAKEChicago, Brainard Ave., east of Glumcharda Ave., and south of 26th St42-4330 <td< td=""><td>9</td><td>BODE LAKES</td><td></td><td></td></td<>                                                                                               | 9  | BODE LAKES             |                                                                                     |       |
| 11BUSSE RESERVOIRElk Grove Village; Higgins Rd, east of RT-53/I-29020-2512CERMAK QUARRYLyons; Ogden Av, ½ mile west of Harlem Ave2613DEER GROVE LAKEPalatine; Quentin Rd, north of Dundee Rd (in Deer Grove Preserve West)*14FLATFOOT LAKEChicago; entrance from eastbound I-94, south of 130th St (in Beaubien Woods)2715GREEN LAKECalumet City; north of 159th St, east of Torrence Ave2816HORSETAIL LAKEPalos Park; Willow Springs Rd. (104th Ave.), north of McCarthy Rd2917IDA LAKECountryside; LaGrange Rd. (U.S. 45), north of McCarthy Rd3018JOE'S PONDWillow Springs; Willow Springs Rd (104th Ave.), 1 mile south of 95th St3119MAPLE LAKEWillow Springs; Wolf Rd. and 95th St3420MCGINTY SLOUGHLemont; north of 131st St, west of Will-Cook Rd3521MIDLOTHIAN RESERVOIROak Forest; 167th St, west of Gicero Ave3622O'MALLEY PONDSSauk Village; Sauk Trail Rd., west of Idarange Rd (U.S. 45)3824PEINY ROAD PONDBarrington Hills; Penny Rd., west of Idarange Rd (U.S. 45)3825POGIE LAKEOak Forest, 159th St. east of Cicero Avenue, in the Oak Forest Heritage Preserves*26POTAWATOMI PONDWheeling; Dundee Rd., east of Milwaukee Ave4027POWDERHORN LAKEChicago, Brainard Ave., east of Giurb Ave., and 107th St44-4533SAGANASHKEE SLOUGHPalos Hills; Willow Springs Rd. (104th Ave.) and 107th St44-45                                                                                                                                                        |    |                        | -                                                                                   |       |
| 12CERMAK QUARRYLyons; Ogden Av, ½ mile west of Harlem Ave2613DEER GROVE LAKEPalatine; Quentin Rd, north of Dundee Rd (in Deer Grove Preserve West)*14FLATFOOT LAKEChicago; entrance from eastbound I-94, south of 130th St. (in Beaubien Woods)2715GREEN LAKECalumet City; north of 159th St, east of Torence Ave2816HORSETAIL LAKEPalos Park; Willow Springs Rd. (104th Ave.), north of McCarthy Rd2917IDA LAKECountryside; LaGrange Rd. (U.S. 45), north of 67th St3018JOE'S PONDWillow Springs; Willow Springs Rd (104th Ave.), 1 mile south of 95th St3120MCGINTY SLOUGHLemont; north of 131st St, west of Will-Cook Rd3521MIDLOTHIAN RESERVOIROak Forest; 167th St., west of Cicero Ave3622O'MALLEY PONDSSauk Village; Sauk Trail Rd., west of IdG Sutton Rd3925PAPOOSE LAKEPalos Park; McCarthy Rd. (123rd St.), west of LaGrange Rd (U.S. 45)3826POTAWATOMI PONDBarrington Hills; Penny Rd., east of Milwaukee Ave4027POWDERHORN LAKEChicago; Brainard Ave., east of Burnham Ave4128ROLLING KNOLLS PONDEigin; Rohrsen Rd. south of Route S8*29SAG QUARRIES EAST/WESTLemont; Route-83 and Archer Ave., at 111th St42-4330SAGANASHKEE SLOUGHPalos Hills; Willow Springs Rd. (104th Ave.) and 107th St44-4531SAUK LAKEChicago Heights; north of Sauk Trail Rd., west of Euclid Ave., and south of 26th St4632                                                                                                                                                        | 11 | BUSSE RESERVOIR        |                                                                                     | 20-25 |
| 120Detext dirict E bittleFludinet, Quintin Ni, Holin of Educe for (III) Educe frieds)14FLATFOOT LAKEChicago; entrance from eastbound I-94, south of 130th St. (in Beaubien Woods)2715GREEN LAKECalumet City; north of 159th St, east of Torrence Ave2816HORSETAIL LAKEPalos Park; Willow Springs Rd. (104th Ave.), north of McCarthy Rd2917IDA LAKECountryside; LaGrange Rd. (U.S. 45), north of 67th St3018JOE'S PONDWillow Springs; Willow Springs Rd (104th Ave.), 1 mile south of 95th St3119MAPLE LAKEWillow Springs; Wolf Rd. and 95th St3420MCGINTY SLOUGHLemont; north of 131st St, west of Will-Cook Rd3521MIDLOTHIAN RESERVOIROak Forest; 167th St, west of Cicero Ave3622O'MALLEY PONDSSauk Village; Sauk Trail Rd., west of LaGrange Rd (U.S. 45)3824PENNY ROAD PONDBarrington Hills; Penny Rd., west of Old Sutton Rd3925POGIE LAKEOak Forest; 159th St. east of Cicero Avenue, in the Oak Forest Heritage Preserves*26POTAWATOMI PONDWheeling; Dundee Rd., east of Burnham Ave4127POWDERHORN LAKEChicago; Brainard Ave., east of Burnham Ave4128ROLLING KNOLLS PONDElgin; Rohrssen Rd. south of Route 58*29SAG QUARRIES EAST/WESTLemont; Route-83 and Archer Ave., at 111th St42-4330SAGANASHKEE SLOUGHPalos Hills; Willow Springs Rd. (104th Ave.) and 107th St4431SAUK LAKEChicago Heigh                                                                                                                                                                 | 12 | CERMAK QUARRY          |                                                                                     | 26    |
| 15GREEN LAKECalumet City; north of 159th St, east of Torrence Ave2816HORSETAIL LAKEPalos Park; Willow Springs Rd. (104th Ave.), north of McCarthy Rd2917IDA LAKECountryside; LaGrange Rd. (U.S. 45), north of 67th St3018JOE'S PONDWillow Springs; Willow Springs Rd (104th Ave.), 1 mile south of 95th St3119MAPLE LAKEWillow Springs; Wolf Rd. and 95th St3420MCGINTY SLOUGHLemont; north of 131st St, west of Will-Cook Rd3521MIDLOTHIAN RESERVOIROak Forest; 167th St., west of Cicero Ave3622O'MALLEY PONDSSauk Village; Sauk Trail Rd., west of Burnham Ave3723PAPOOSE LAKEPalos Park; McCarthy Rd. (123rd St.), west of LaGrange Rd (U.S. 45)3824PENNY ROAD PONDBarrington Hills; Penny Rd., west of Old Sutton Rd3925POGIE LAKEOak Forest, 159th St. east of Cicero Avenue, in the Oak Forest Heritage Preserves*26POTAWATOMI PONDWheeling; Dundee Rd., east of Burnham Ave4127POWDERHORN LAKEChicago; Brainard Ave., east of Burnham Ave4128ROLLING KNOLLS PONDElgin; Rohrssen Rd. south of Route 58*29SAG QUARRIES EAST/WESTLemont; north of Sauk Trail Rd., west of Cumberland Ave., and south of 26th St4632SCHILLER PONDSchiller Park; Irving Park Rd., west of Cumberland Ave4733SKOKIE LAGOONSGlencoe/Winnetka; Forestway Dr. b/w Willow & Dundee Rds, E of Edens Exp. (I-94)48-5234TAMPI                                                                                                                                                                 | 13 | DEER GROVE LAKE        | Palatine; Quentin Rd, north of Dundee Rd (in Deer Grove Preserve West)              | *     |
| 16HORSETAIL LAKEPalos Park; Willow Springs Rd. (104th Ave.), north of McCarthy Rd2917IDA LAKECountryside; LaGrange Rd. (U.S. 45), north of 67th St3018JOE'S PONDWillow Springs; Willow Springs Rd (104th Ave.), 1 mile south of 95th St3119MAPLE LAKEWillow Springs; Wolf Rd. and 95th St3420MCGINTY SLOUGHLemont; north of 131st St, west of Will-Cook Rd3521MIDLOTHIAN RESERVOIROak Forest; 167th St., west of Cicero Ave3622O'MALLEY PONDSSauk Village; Sauk Trail Rd., west of Burnham Ave3723PAPOOSE LAKEPalos Park; McCarthy Rd. (123rd St.), west of LaGrange Rd (U.S. 45)3824PENNY ROAD PONDBarrington Hills; Penny Rd., west of Old Sutton Rd3925POGIE LAKEOak Forest, 159th St. east of Cicero Avenue, in the 0ak Forest Heritage Preserves*26POTAWATOMI PONDWheeling; Dundee Rd., east of Milwaukee Ave4027POWDERHORN LAKEChicago; Brainard Ave., east of Burnham Ave4128ROLLING KNOLLS PONDElgin; Rohrssen Rd. south of Route 58*29SAG QUARRIES EAST/WESTLemont; Route-83 and Archer Ave., at 111th St44-4531SAUK LAKEChicago Heights; north of Sauk Trail Rd., west of Euclid Ave., and south of 26th St4629SCHILLER PONDSchiller Park; Irving Park Rd., west of Cumberland Ave4733SKOKIE LAGOONSGlencoe/Winnetka; Forestway Dr. b/w Willow & Dundee Rds, E of Edens Exp. (I-94)48-5234TAMP                                                                                                                                                                 | 14 | FLATFOOT LAKE          | Chicago; entrance from eastbound I-94, south of 130th St. (in Beaubien Woods)       | 27    |
| 17IDA LAKECountryside; LaGrange Rd. (U.S. 45), north of 67th St3018JOE'S PONDWillow Springs; Willow Springs Rd (104th Ave.), 1 mile south of 95th St3119MAPLE LAKEWillow Springs; Wolf Rd. and 95th St3420MCGINTY SLOUGHLemont; north of 131st St, west of Will-Cook Rd3521MIDLOTHIAN RESERVOIROak Forest; 167th St., west of Cicero Ave3622O'MALLEY PONDSSauk Village; Sauk Trail Rd., west of Burnham Ave3723PAPOOSE LAKEPalos Park; McCarthy Rd. (123rd St.), west of LaGrange Rd (U.S. 45)3824PENNY ROAD PONDBarrington Hills; Penny Rd., west of Old Sutton Rd3925POGIE LAKEOak Forest, 159th St. east of Cicero Avenue, in the Oak Forest Heritage Preserves*26POTAWATOMI PONDWheeling; Dundee Rd., east of Milwaukee Ave4027POWDERHORN LAKEChicago; Brainard Ave., east of Burnham Ave4128ROLLING KNOLLS PONDEigin; Rohrssen Rd. south of Route 58*29SAG QUARRIES EAST/WESTLemont; Route-83 and Archer Ave., at 111th St42-4330SAGANASHKEE SLOUGHPalos Hills; Willow Springs Rd. (104th Ave.) and 107th St44-4531SAUK LAKEChicago Heights; north of Sauk Trail Rd., west of Euclid Ave., and south of 26th St4632SCHILLER PONDSchiller Park; Itving Park Rd., west of Tumberland Ave4733SKOKIE LAGOONSGlencoe/Winnetka; Forestway Dr. b/w Willow & Dundee Rds, E of Edens Exp. (I-94)48-5234TAMPI                                                                                                                                                                 | 15 | GREEN LAKE             | Calumet City; north of 159th St, east of Torrence Ave                               | 28    |
| 18JOE'S PONDWillow Springs; Willow Springs Rd (104th Ave.), 1 mile south of 95th St3119MAPLE LAKEWillow Springs; Wolf Rd. and 95th St3420MCGINTY SLOUGHLemont; north of 131st St, west of Will-Cook Rd3521MIDLOTHIAN RESERVOIROak Forest; 167th St., west of Cicero Ave3622O'MALLEY PONDSSauk Village; Sauk Trail Rd., west of Burnham Ave3723PAPOOSE LAKEPalos Park; McCarthy Rd. (123rd St.), west of LaGrange Rd (U.S. 45)3824PENNY ROAD PONDBarrington Hills; Penny Rd., west of Old Sutton Rd3925POGIE LAKEOak Forest, 159th St east of Cicero Avenue, in the Oak Forest Heritage Preserves*26POTAWATOMI PONDWheeling; Dundee Rd., east of Milwaukee Ave4027POWDERHORN LAKEChicago; Brainard Ave., east of Burnham Ave4128ROLLING KNOLLS PONDElgin; Rohrssen Rd. south of Route 58*29SAG QUARRIES EAST/WESTLemont; Route-83 and Archer Ave., at 111th St42-4330SAGANASHKEE SLOUGHPalos Hills; Willow Springs Rd. (104th Ave.) and 107th St44-4531SAUK LAKEChicago Heights; north of Sauk Trail Rd., west of Euclid Ave., and south of 26th St4632SCHILLER PONDSchiller Park; Irving Park Rd., west of Cumberland Ave4733SKOKIE LAGOONSGlencoe/Winnetka; Forestway Dr. b/w Willow & Dundee Rds, E of Edens Exp. (I-94)48-5234TAMPIER LAKEPalos Park; 131st St between Wolf & Will-Cook Roads54-5535T                                                                                                                                                                 | 16 | HORSETAIL LAKE         | Palos Park; Willow Springs Rd. (104th Ave.), north of McCarthy Rd                   | 29    |
| 19MAPLE LAKEWillow Springs; Wolf Rd. and 95th St3420MCGINTY SLOUGHLemont; north of 131st St, west of Will-Cook Rd3521MIDLOTHIAN RESERVOIROak Forest; 167th St., west of Cicero Ave3622O'MALLEY PONDSSauk Village; Sauk Tail Rd., west of Burnham Ave3723PAPOOSE LAKEPalos Park; McCarthy Rd. (123rd St.), west of LaGrange Rd (U.S. 45)3824PENNY ROAD PONDBarrington Hills; Penny Rd., west of Old Suton Rd3925POGIE LAKEOak Forest, 159th St. east of Cicero Avenue, in the Oak Forest Heritage Preserves*26POTAWATOMI PONDWheeling; Dundee Rd., east of Milwaukee Ave4027POWDERHORN LAKEChicago; Brainard Ave., east of Burnham Ave4128ROLLING KNOLLS PONDElgin; Rohrssen Rd. south of Route 58*29SAG QUARRIES EAST/WESTLemont; Route-83 and Archer Ave., at 111th St42-4330SAGANASHKEE SLOUGHPalos Hills; Willow Springs Rd. (104th Ave.) and 107th St44-4531SAUK LAKEChicago Heights; north of Sauk Trail Rd., west of Cumberland Ave4733SKOKIE LAGOONSGlencoe/Winnetka; Forestway Dr. b/w Willow & Dundee Rds, E of Edens Exp. (I-94)48-5234TAMPIER LAKEPalos Park; 131st St. between Wolf & Will-Cook Roads54-5535THATCHER PONDRiver Forest; Chicago Ave, west of Thatcher Ave*36TRYNER'S PONDTinley Park; Central Ave, south of 175th St5337TUMA LAKEWillow Springs; Willow Springs Rd.                                                                                                                                                                           | 17 | IDA LAKE               | Countryside; LaGrange Rd. (U.S. 45), north of 67th St                               | 30    |
| 20MCGINTY SLOUGHLemont; north of 131st St, west of Will-Cook Rd3521MIDLOTHIAN RESERVOIROak Forest; 167th St, west of Cicero Ave3622O'MALLEY PONDSSauk Village; Sauk Trail Rd, west of Burnham Ave3723PAPOOSE LAKEPalos Park; McCarthy Rd. (123rd St.), west of LaGrange Rd (U.S. 45)3824PENNY ROAD PONDBarrington Hills; Penny Rd, west of Old Sutton Rd3925POGIE LAKEOak Forest, 159th St. east of Cicero Avenue, in the Oak Forest Heritage Preserves*26POTAWATOMI PONDWheeling; Dundee Rd, east of Milwaukee Ave4027POWDERHORN LAKEChicago; Brainard Ave., east of Burnham Ave4128ROLLING KNOLLS PONDElgin; Rohrssen Rd. south of Route 58*29SAG QUARRIES EAST/WESTLemont; Route-83 and Archer Ave., at 111th St42-4330SAGANASHKEE SLOUGHPalos Hills; Willow Springs Rd. (104th Ave.) and 107th St44-4531SAUK LAKEChicago Heights; north of Sauk Trail Rd., west of Euclid Ave., and south of 26th St4632SCHILLER PONDSchiller Park; Irving Park Rd., west of Cumberland Ave4733SKOKIE LAGOONSGlencoe/Winnetka; Forestway Dr. b/w Willow & Dundee Rds, E of Edeens Exp. (I-94)48-5234TAMPIER LAKEPalos Park; Chicago Ave, west of Thatcher Ave*35THATCHER PONDRiver Forest; Chicago Ave, west of Thatcher Ave*36TRYNER'S PONDTinley Park; Central Ave, south of 175th St5337TUMA LAKEWillow                                                                                                                                                                           | 18 | JOE'S POND             | Willow Springs; Willow Springs Rd (104th Ave.), 1 mile south of 95th St             | 31    |
| 21MIDLOTHIAN RESERVOIROak Forest; 167th St., west of Cicero Ave3622O'MALLEY PONDSSauk Village; Sauk Trail Rd., west of Burnham Ave3723PAPOOSE LAKEPalos Park; McCarthy Rd. (123rd St.), west of LaGrange Rd (U.S. 45)3824PENNY ROAD PONDBarrington Hills; Penny Rd., west of Old Sutton Rd3925POGIE LAKEOak Forest, 159th St. east of Cicero Avenue, in the Oak Forest Heritage Preserves*26POTAWATOMI PONDWheeling; Dundee Rd., east of Milwaukee Ave4027POWDERHORN LAKEChicago; Brainard Ave., east of Burnham Ave4128ROLLING KNOLLS PONDElgin; Rohrssen Rd. south of Route 58*29SAG QUARRIES EAST/WESTLemont; Route-83 and Archer Ave., at 111th St42-4330SAGANASHKEE SLOUGHPalos Hills; Willow Springs Rd. (104th Ave.) and 107th St44<-45                                                                                                                                                                                                                                                                                                                                                                                                                                                                                                                                                                                                                                                                                                                           | 19 | MAPLE LAKE             | Willow Springs; Wolf Rd. and 95th St                                                | 34    |
| 22O'MALLEY PONDSSauk Village; Sauk Trail Rd., west of Burnham Ave3723PAPOOSE LAKEPalos Park; McCarthy Rd. (123rd St.), west of LaGrange Rd (U.S. 45)3824PENNY ROAD PONDBarrington Hills; Penny Rd., west of Old Sutton Rd3925POGIE LAKEOak Forest, 159th St. east of Cicero Avenue, in the Oak Forest Heritage Preserves*26POTAWATOMI PONDWheeling; Dundee Rd., east of Milwaukee Ave4027POWDERHORN LAKEChicago; Brainard Ave., east of Burnham Ave4128ROLLING KNOLLS PONDElgin; Rohrssen Rd. south of Route 58*29SAG QUARRIES EAST/WESTLemont; Route-83 and Archer Ave., at 111th St42-4330SAGANASHKEE SLOUGHPalos Hills; Willow Springs Rd. (104th Ave.) and 107th St44-4531SAUK LAKEChicago Heights; north of Sauk Trail Rd., west of Euclid Ave., and south of 26th St4632SCHILLER PONDSchiller Park; Irving Park Rd., west of Cumberland Ave4733SKOKIE LAGOONSGlencoe/Winnetka; Forestway Dr. b/w Willow & Dundee Rds, E of Edens Exp. (I-94)48-5234TAMPIER LAKEPalos Park; 131st St. between Wolf & Will-Cook Roads54-5535THATCHER PONDRiver Forest; Chicago Ave, west of Thatcher Ave*36TRYNER'S PONDTinley Park; Central Ave, south of 175th St5337TUMA LAKEWillow Springs; Willow Springs Rd. (104th Av), between 95th St and 107th St5638TURTLEHEAD LAKE/PONDSPalos Heights; Harlem Ave., south of 135th St57 </td <td>20</td> <td>MCGINTY SLOUGH</td> <td>Lemont; north of 131st St, west of Will-Cook Rd</td> <td>35</td>                                    | 20 | MCGINTY SLOUGH         | Lemont; north of 131st St, west of Will-Cook Rd                                     | 35    |
| 23PAPOOSE LAKEPalos Park; McCarthy Rd. (123rd St.), west of LaGrange Rd (U.S. 45)3824PENNY ROAD PONDBarrington Hills; Penny Rd., west of Old Sutton Rd3925POGIE LAKEOak Forest, 159th St. east of Cicero Avenue, in the Oak Forest Heritage Preserves*26POTAWATOMI PONDWheeling; Dundee Rd., east of Milwaukee Ave4027POWDERHORN LAKEChicago; Brainard Ave., east of Burnham Ave4128ROLLING KNOLLS PONDElgin; Rohrssen Rd. south of Route 58*29SAG QUARRIES EAST/WESTLemont; Route-83 and Archer Ave., at 111th St42-4330SAGANASHKEE SLOUGHPalos Hills; Willow Springs Rd. (104th Ave.) and 107th St44-4531SAUK LAKEChicago Heights; north of Sauk Trail Rd., west of Euclid Ave., and south of 26th St4632SCHILLER PONDSchiller Park; Irving Park Rd., west of Cumberland Ave4733SKOKIE LAGOONSGlencoe/Winnetka; Forestway Dr. b/w Willow & Dundee Rds, E of Edens Exp. (I-94)48-5234TAMPIER LAKEPalos Park; 131st St. between Wolf & Will-Cook Roads54-5535THATCHER PONDRiver Forest; Chicago Ave, west of Thatcher Ave*36TRYNER'S PONDTinley Park; Central Ave, south of 175th St5337TUMA LAKEWillow Springs; Willow Springs Rd. (104th Av), between 95th St and 107th St5638TURTLEHEAD LAKE/PONDSPalos Heights; Harlem Ave., south of 135th St57                                                                                                                                                                                                                     | 21 | MIDLOTHIAN RESERVOIR   | Oak Forest; 167th St., west of Cicero Ave                                           | 36    |
| 24PENNY ROAD PONDBarrington Hills; Penny Rd., west of Old Sutton Rd3925POGIE LAKEOak Forest, 159th St. east of Cicero Avenue, in the Oak Forest Heritage Preserves*26POTAWATOMI PONDWheeling; Dundee Rd., east of Milwaukee Ave4027POWDERHORN LAKEChicago; Brainard Ave., east of Burnham Ave4128ROLLING KNOLLS PONDElgin; Rohrssen Rd. south of Route 58*29SAG QUARRIES EAST/WESTLemont; Route-83 and Archer Ave., at 111th St42-4330SAGANASHKEE SLOUGHPalos Hills; Willow Springs Rd. (104th Ave.) and 107th St44-4531SAUK LAKEChicago Heights; north of Sauk Trail Rd., west of Euclid Ave., and south of 26th St4632SCHILLER PONDGlencoe/Winnetka; Forestway Dr. b/w Willow & Dundee Rds, E of Edens Exp. (I-94)48-5234TAMPIER LAKEPalos Park; 131st St. between Wolf & Will-Cook Roads54-5535THATCHER PONDRiver Forest; Chicago Ave, west of Thatcher Ave*36TRYNER'S PONDTinley Park; Central Ave, south of 175th St5337TUMA LAKEWillow Springs; Willow Springs Rd. (104th Av), between 95th St and 107th St5638TURTLEHEAD LAKE/PONDSPalos Heights; Harlem Ave., south of 135th St57                                                                                                                                                                                                                                                                                                                                                                                | 22 | O'MALLEY PONDS         | Sauk Village; Sauk Trail Rd., west of Burnham Ave                                   | 37    |
| 25POGIE LAKEOak Forest, 159th St. east of Cicero Avenue, in the Oak Forest Heritage Preserves*26POTAWATOMI PONDWheeling; Dundee Rd., east of Milwaukee Ave4027POWDERHORN LAKEChicago; Brainard Ave., east of Burnham Ave4128ROLLING KNOLLS PONDElgin; Rohrssen Rd. south of Route 58*29SAG QUARRIES EAST/WESTLemont; Route-83 and Archer Ave., at 111th St42-4330SAGANASHKEE SLOUGHPalos Hills; Willow Springs Rd. (104th Ave.) and 107th St44-4531SAUK LAKEChicago Heights; north of Sauk Trail Rd., west of Euclid Ave., and south of 26th St4632SCHILLER PONDSchiller Park; Irving Park Rd., west of Cumberland Ave4733SKOKIE LAGOONSGlencoe/Winnetka; Forestway Dr. b/w Willow & Dundee Rds, E of Edens Exp. (I-94)48-5234TAMPIER LAKEPalos Park; 131st St. between Wolf & Will-Cook Roads54-5535THATCHER PONDRiver Forest; Chicago Ave, west of Thatcher Ave*36TRYNER'S PONDTinley Park; Central Ave, south of 175th St5337TUMA LAKEWillow Springs; Willow Springs Rd. (104th Av), between 95th St and 107th St5638TURTLEHEAD LAKE/PONDSPalos Heights; Harlem Ave., south of 135th St57                                                                                                                                                                                                                                                                                                                                                                             | 23 | PAPOOSE LAKE           | Palos Park; McCarthy Rd. (123rd St.), west of LaGrange Rd (U.S. 45)                 | 38    |
| 26POTAWATOMI PONDWheeling; Dundee Rd., east of Milwaukee Ave4027POWDERHORN LAKEChicago; Brainard Ave., east of Burnham Ave4128ROLLING KNOLLS PONDElgin; Rohrssen Rd. south of Route 58*29SAG QUARRIES EAST/WESTLemont; Route-83 and Archer Ave., at 111th St42-4330SAGANASHKEE SLOUGHPalos Hills; Willow Springs Rd. (104th Ave.) and 107th St44<-45                                                                                                                                                                                                                                                                                                                                                                                                                                                                                                                                                                                                                                                                                                                                                                                                                                                                                                                                                                                                                                                                                                                     | 24 | PENNY ROAD POND        | Barrington Hills; Penny Rd., west of Old Sutton Rd                                  | 39    |
| 27POWDERHORN LAKEChicago; Brainard Ave., east of Burnham Ave4128ROLLING KNOLLS PONDElgin; Rohrssen Rd. south of Route 58*29SAG QUARRIES EAST/WESTLemont; Route-83 and Archer Ave., at 111th St42-4330SAGANASHKEE SLOUGHPalos Hills; Willow Springs Rd. (104th Ave.) and 107th St44-4531SAUK LAKEChicago Heights; north of Sauk Trail Rd., west of Euclid Ave., and south of 26th St4632SCHILLER PONDSchiller Park; Irving Park Rd., west of Cumberland Ave4733SKOKIE LAGOONSGlencoe/Winnetka; Forestway Dr. b/w Willow & Dundee Rds, E of Edens Exp. (I-94)48-5234TAMPIER LAKEPalos Park; 131st St. between Wolf & Will-Cook Roads54-5535THATCHER PONDRiver Forest; Chicago Ave, west of Thatcher Ave*36TRYNER'S PONDTinley Park; Central Ave, south of 175th St5337TUMA LAKEWillow Springs; Willow Springs Rd. (104th Av), between 95th St and 107th St5638TURTLEHEAD LAKE/PONDSPalos Heights; Harlem Ave., south of 135th St57                                                                                                                                                                                                                                                                                                                                                                                                                                                                                                                                         | 25 | POGIE LAKE             | Oak Forest, 159th St. east of Cicero Avenue, in the Oak Forest Heritage Preserves   | *     |
| 28ROLLING KNOLLS PONDElgin; Rohrssen Rd. south of Route 58*29SAG QUARRIES EAST/WESTLemont; Route-83 and Archer Ave., at 111th St42-4330SAGANASHKEE SLOUGHPalos Hills; Willow Springs Rd. (104th Ave.) and 107th St44-4531SAUK LAKEChicago Heights; north of Sauk Trail Rd., west of Euclid Ave., and south of 26th St4632SCHILLER PONDSchiller Park; Irving Park Rd., west of Cumberland Ave4733SKOKIE LAGOONSGlencoe/Winnetka; Forestway Dr. b/w Willow & Dundee Rds, E of Edens Exp. (I-94)48-5234TAMPIER LAKEPalos Park; 131st St. between Wolf & Will-Cook Roads54-5535THATCHER PONDRiver Forest; Chicago Ave, west of Thatcher Ave*36TRYNER'S PONDTinley Park; Central Ave, south of 175th St5337TUMA LAKEWillow Springs; Willow Springs Rd. (104th Av), between 95th St and 107th St5638TURTLEHEAD LAKE/PONDSPalos Heights; Harlem Ave., south of 135th St57                                                                                                                                                                                                                                                                                                                                                                                                                                                                                                                                                                                                       | 26 | POTAWATOMI POND        | Wheeling; Dundee Rd., east of Milwaukee Ave                                         | 40    |
| 29SAG QUARRIES EAST/WESTLemont; Route-83 and Archer Ave., at 111th St42-4330SAGANASHKEE SLOUGHPalos Hills; Willow Springs Rd. (104th Ave.) and 107th St44-4531SAUK LAKEChicago Heights; north of Sauk Trail Rd., west of Euclid Ave., and south of 26th St4632SCHILLER PONDSchiller Park; Irving Park Rd., west of Cumberland Ave4733SKOKIE LAGOONSGlencoe/Winnetka; Forestway Dr. b/w Willow & Dundee Rds, E of Edens Exp. (I-94)48-5234TAMPIER LAKEPalos Park; 131st St. between Wolf & Will-Cook Roads54-5535THATCHER PONDRiver Forest; Chicago Ave, west of Thatcher Ave*36TRYNER'S PONDTinley Park; Central Ave, south of 175th St5337TUMA LAKEWillow Springs; Willow Springs Rd. (104th Av), between 95th St and 107th St5638TURTLEHEAD LAKE/PONDSPalos Heights; Harlem Ave., south of 135th St57                                                                                                                                                                                                                                                                                                                                                                                                                                                                                                                                                                                                                                                                  | 27 | POWDERHORN LAKE        | Chicago; Brainard Ave., east of Burnham Ave                                         | 41    |
| 30SAGANASHKEE SLOUGHPalos Hills; Willow Springs Rd. (104th Ave.) and 107th St44-4531SAUK LAKEChicago Heights; north of Sauk Trail Rd., west of Euclid Ave., and south of 26th St4632SCHILLER PONDSchiller Park; Irving Park Rd., west of Cumberland Ave4733SKOKIE LAGOONSGlencoe/Winnetka; Forestway Dr. b/w Willow & Dundee Rds, E of Edens Exp. (I-94)48-5234TAMPIER LAKEPalos Park; 131st St. between Wolf & Will-Cook Roads54-5535THATCHER PONDRiver Forest; Chicago Ave, west of Thatcher Ave*36TRYNER'S PONDTinley Park; Central Ave, south of 175th St5337TUMA LAKEWillow Springs; Willow Springs Rd. (104th Av), between 95th St and 107th St5638TURTLEHEAD LAKE/PONDSPalos Heights; Harlem Ave., south of 135th St57                                                                                                                                                                                                                                                                                                                                                                                                                                                                                                                                                                                                                                                                                                                                            | 28 | ROLLING KNOLLS POND    | Elgin; Rohrssen Rd. south of Route 58                                               | *     |
| 31SAUK LAKEChicago Heights; north of Sauk Trail Rd., west of Euclid Ave., and south of 26th St4632SCHILLER PONDSchiller Park; Irving Park Rd., west of Cumberland Ave4733SKOKIE LAGOONSGlencoe/Winnetka; Forestway Dr. b/w Willow & Dundee Rds, E of Edens Exp. (I-94)48-5234TAMPIER LAKEPalos Park; 131st St. between Wolf & Will-Cook Roads54-5535THATCHER PONDRiver Forest; Chicago Ave, west of Thatcher Ave*36TRYNER'S PONDTinley Park; Central Ave, south of 175th St5337TUMA LAKEWillow Springs; Willow Springs Rd. (104th Av), between 95th St and 107th St5638TURTLEHEAD LAKE/PONDSPalos Heights; Harlem Ave., south of 135th St57                                                                                                                                                                                                                                                                                                                                                                                                                                                                                                                                                                                                                                                                                                                                                                                                                              | 29 | SAG QUARRIES EAST/WEST | Lemont; Route-83 and Archer Ave., at 111th St                                       | 42-43 |
| 32SCHILLER PONDSchiller Park; Irving Park Rd., west of Cumberland Ave4733SKOKIE LAGOONSGlencoe/Winnetka; Forestway Dr. b/w Willow & Dundee Rds, E of Edens Exp. (I-94)48-5234TAMPIER LAKEPalos Park; 131st St. between Wolf & Will-Cook Roads54-5535THATCHER PONDRiver Forest; Chicago Ave, west of Thatcher Ave*36TRYNER'S PONDTinley Park; Central Ave, south of 175th St5337TUMA LAKEWillow Springs; Willow Springs Rd. (104th Av), between 95th St and 107th St5638TURTLEHEAD LAKE/PONDSPalos Heights; Harlem Ave., south of 135th St57                                                                                                                                                                                                                                                                                                                                                                                                                                                                                                                                                                                                                                                                                                                                                                                                                                                                                                                              | 30 | SAGANASHKEE SLOUGH     | Palos Hills; Willow Springs Rd. (104th Ave.) and 107th St                           | 44-45 |
| 33SKOKIE LAGOONSGlencoe/Winnetka; Forestway Dr. b/w Willow & Dundee Rds, E of Edens Exp. (I-94)48–5234TAMPIER LAKEPalos Park; 131st St. between Wolf & Will-Cook Roads54–5535THATCHER PONDRiver Forest; Chicago Ave, west of Thatcher Ave*36TRYNER'S PONDTinley Park; Central Ave, south of 175th St5337TUMA LAKEWillow Springs; Willow Springs Rd. (104th Av), between 95th St and 107th St5638TURTLEHEAD LAKE/PONDSPalos Heights; Harlem Ave., south of 135th St57                                                                                                                                                                                                                                                                                                                                                                                                                                                                                                                                                                                                                                                                                                                                                                                                                                                                                                                                                                                                     | 31 | SAUK LAKE              | Chicago Heights; north of Sauk Trail Rd., west of Euclid Ave., and south of 26th St | 46    |
| 34TAMPIER LAKEPalos Park; 131st St. between Wolf & Will-Cook Roads54-5535THATCHER PONDRiver Forest; Chicago Ave, west of Thatcher Ave*36TRYNER'S PONDTinley Park; Central Ave, south of 175th St5337TUMA LAKEWillow Springs; Willow Springs Rd. (104th Av), between 95th St and 107th St5638TURTLEHEAD LAKE/PONDSPalos Heights; Harlem Ave., south of 135th St57                                                                                                                                                                                                                                                                                                                                                                                                                                                                                                                                                                                                                                                                                                                                                                                                                                                                                                                                                                                                                                                                                                         | 32 | SCHILLER POND          | Schiller Park; Irving Park Rd., west of Cumberland Ave                              | 47    |
| 35THATCHER PONDRiver Forest; Chicago Ave, west of Thatcher Ave*36TRYNER'S PONDTinley Park; Central Ave, south of 175th St5337TUMA LAKEWillow Springs; Willow Springs Rd. (104th Av), between 95th St and 107th St5638TURTLEHEAD LAKE/PONDSPalos Heights; Harlem Ave., south of 135th St57                                                                                                                                                                                                                                                                                                                                                                                                                                                                                                                                                                                                                                                                                                                                                                                                                                                                                                                                                                                                                                                                                                                                                                                | 33 | SKOKIE LAGOONS         | Glencoe/Winnetka; Forestway Dr. b/w Willow & Dundee Rds, E of Edens Exp. (I-94)     | 48-52 |
| 36TRYNER'S PONDTinley Park; Central Ave, south of 175th St5337TUMA LAKEWillow Springs; Willow Springs Rd. (104th Av), between 95th St and 107th St5638TURTLEHEAD LAKE/PONDSPalos Heights; Harlem Ave., south of 135th St57                                                                                                                                                                                                                                                                                                                                                                                                                                                                                                                                                                                                                                                                                                                                                                                                                                                                                                                                                                                                                                                                                                                                                                                                                                               | 34 | TAMPIER LAKE           | Palos Park; 131st St. between Wolf & Will-Cook Roads                                | 54-55 |
| 37TUMA LAKEWillow Springs; Willow Springs Rd. (104th Av), between 95th St and 107th St5638TURTLEHEAD LAKE/PONDSPalos Heights; Harlem Ave., south of 135th St57                                                                                                                                                                                                                                                                                                                                                                                                                                                                                                                                                                                                                                                                                                                                                                                                                                                                                                                                                                                                                                                                                                                                                                                                                                                                                                           | 35 | THATCHER POND          | River Forest; Chicago Ave, west of Thatcher Ave                                     | *     |
| 38       TURTLEHEAD LAKE/PONDS       Palos Heights; Harlem Ave., south of 135th St       57                                                                                                                                                                                                                                                                                                                                                                                                                                                                                                                                                                                                                                                                                                                                                                                                                                                                                                                                                                                                                                                                                                                                                                                                                                                                                                                                                                              | 36 | TRYNER'S POND          | Tinley Park; Central Ave, south of 175th St                                         | 53    |
|                                                                                                                                                                                                                                                                                                                                                                                                                                                                                                                                                                                                                                                                                                                                                                                                                                                                                                                                                                                                                                                                                                                                                                                                                                                                                                                                                                                                                                                                          | 37 | TUMA LAKE              | Willow Springs; Willow Springs Rd. (104th Av), between 95th St and 107th St         | 56    |
| 39WAMPUM LAKEThornton; Thornton-Lansing Rd., 1½ mile west of Torrence Ave58                                                                                                                                                                                                                                                                                                                                                                                                                                                                                                                                                                                                                                                                                                                                                                                                                                                                                                                                                                                                                                                                                                                                                                                                                                                                                                                                                                                              | 38 | TURTLEHEAD LAKE/PONDS  | Palos Heights; Harlem Ave., south of 135th St                                       | 57    |
|                                                                                                                                                                                                                                                                                                                                                                                                                                                                                                                                                                                                                                                                                                                                                                                                                                                                                                                                                                                                                                                                                                                                                                                                                                                                                                                                                                                                                                                                          | 39 | WAMPUM LAKE            | Thornton; Thornton-Lansing Rd., $1\frac{1}{2}$ mile west of Torrence Ave            | 58    |