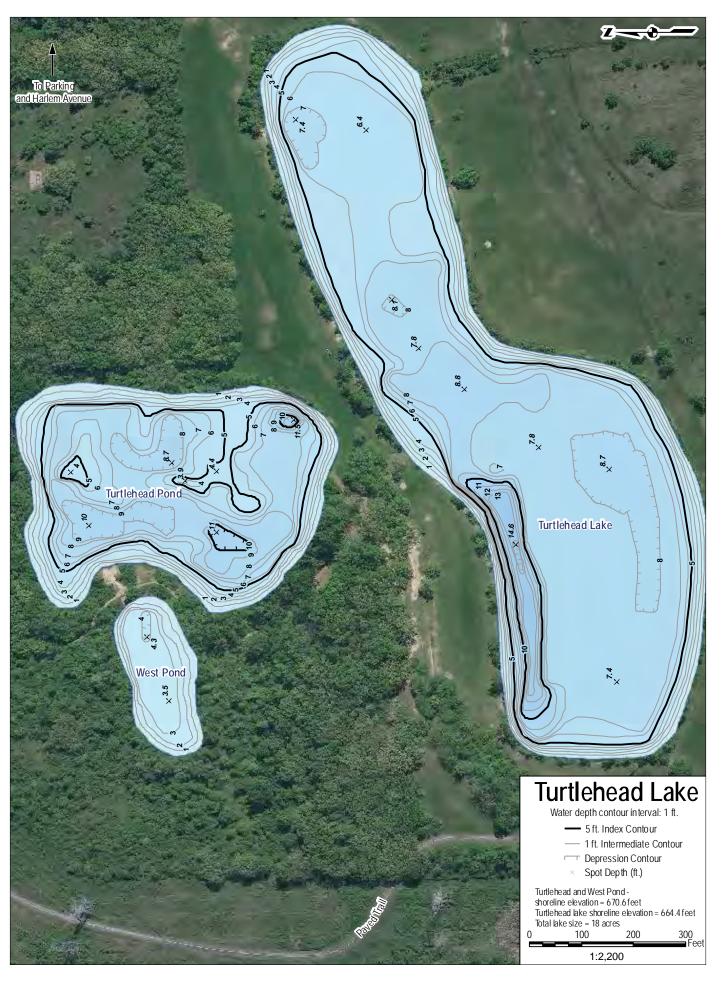

| Forest Preserves            |       | set               | th            | cessible              |           | S             | ats              | ables                |             |                 |             |             | S              |             |               | SSE             |             |          |         |          |
|-----------------------------|-------|-------------------|---------------|-----------------------|-----------|---------------|------------------|----------------------|-------------|-----------------|-------------|-------------|----------------|-------------|---------------|-----------------|-------------|----------|---------|----------|
| Fishing Areas               | S     | Shoreline in Feet | Maximum Depth | Wheelchair Accessible | Sailboats | Canoes/Kayaks | Private Rowboats | Approved Inflatables | Boat Rental | Electric Motors | Launch Ramp | lce Fishing | RC Model Boats | Muskellunge | Northern Pike | Largemouth Bass | Yellow Bass | gill     | ish     | Bullhead |
|                             | Acres | Shor              | Max           | Whe                   | Sailk     | Cano          | Priva            | Appr                 | Boat        | Elec            | Laur        | Ice F       | RCN            | Mus         | Nort          | Larg            | Yellc       | Bluegill | Sunfish | Bull     |
| Arrowhead Lake              | 13    | 3600              | 13            |                       |           |               |                  |                      |             |                 |             | x           |                |             |               | x               |             | x        | X       | X        |
| Axehead Lake                | 17    | 3400              | 30            |                       |           |               |                  |                      |             |                 |             | x           |                |             |               | x               | x           | x        | x       | x        |
| Barrington Road Pond        | 2     | 2200              | 8             |                       |           |               |                  |                      |             |                 |             |             |                |             |               | x               |             | x        |         | x        |
| E. J. Beck Lake             | 37    | 6000              | 19            |                       | x         | x             | X                | x                    |             | x               | x           | x           |                |             | x             | x               | x           | x        | x       | x        |
| Belleau Lake                | 12    | 3800              | 32            |                       |           |               |                  |                      |             |                 |             | x           |                |             |               | x               | x           | x        | x       | x        |
| Belly Deep Slough           | 17    | 4000              | 4             |                       |           |               |                  |                      |             |                 |             |             |                |             |               | x               |             | x        | x       | x        |
| Beverly Lake                | 16    | 3500              | 8             |                       |           |               |                  |                      |             |                 |             |             | X              |             |               | x               |             | x        |         |          |
| Big Bend Lake               | 27    | 5600              | 28            |                       | x         | x             | x                | x                    |             | x               | x           | x           |                |             | x             | x               | x           | x        | x       | x        |
| Bode Lakes                  | 16    | 7100              | 21            |                       |           |               |                  |                      |             |                 |             |             |                |             | x             | x               |             | x        | x       | x        |
| Bullfrog Lake               | 16    | 4200              | 10            |                       |           |               |                  |                      |             |                 |             | x           |                |             |               | x               |             | x        | x       | x        |
| Busse Reservoir Main        | 325   | 51000             | 12            | x                     | x         | X             | X                | X                    | X           | x               | x           | x           |                | x           | x             | x               | x           | x        | x       | x        |
| Busse Reservoir North       | 17    | 5100              | 15            |                       |           |               |                  |                      |             |                 |             |             |                |             |               | x               |             | x        | x       | x        |
| Busse Reservoir South       | 115   | 17700             | 20            | x                     | x         | x             | X                | x                    |             | x               | x           | x           |                | x           | x             | x               | x           | x        | x       | x        |
| Cermak Quarry               | 3     | 1500              | 19            |                       |           |               |                  |                      |             |                 |             |             |                |             |               | x               |             | x        | x       | x        |
| Deer Grove Lake             | 10    | 4000              | 5             |                       |           |               |                  |                      |             |                 |             |             |                |             |               | x               |             | x        | x       | x        |
| Des Plaines River           |       | 32 mi.            | 8             |                       | x         | x             | x                | x                    |             | x               | x           |             |                |             | x             | x               |             | x        | x       | x        |
| Flatfoot Lake               | 19    | 5800              | 15            | x                     |           |               |                  |                      |             |                 |             | x           |                |             |               | x               |             | x        | x       | x        |
| Green Lake                  | 5     | 2400              | 38            |                       |           |               |                  |                      |             |                 |             | x           |                |             |               | x               |             | x        | x       | x        |
| Horsetail Lake              | 12    | 2800              | 18            |                       |           |               |                  |                      |             |                 |             | x           |                |             |               | x               |             | x        | x       | x        |
| Ida Lake                    | 9     | 2500              | 12            |                       |           |               |                  |                      |             |                 |             | x           | x              |             |               | x               |             | x        | x       | x        |
| Joe's Pond                  | 6     | 2300              | 10            |                       |           |               |                  |                      |             |                 |             |             |                |             |               | x               |             | x        | x       | x        |
| Maple Lake                  | 60    | 7400              | 20            | x                     |           |               |                  |                      | x           | x               |             | x           |                |             | x             | x               | x           | x        | x       | x        |
| McGinty Slough              | 38    | 8300              | 9             |                       |           |               |                  |                      |             |                 |             |             |                |             |               | x               |             | x        |         |          |
| Midlothian Reservoir        | 35    | 8600              | 11            |                       |           |               |                  |                      |             |                 |             |             | x              |             |               | x               | x           | x        | x       | x        |
| O'Malley Ponds              | 21    | 9400              | 17            |                       |           |               |                  |                      |             |                 |             |             |                |             |               | x               |             | x        | x       | x        |
| Papoose Lake                | 18    | 3000              | 10            |                       |           |               |                  |                      |             |                 |             | x           |                |             |               | x               | x           | x        | x       | x        |
| Penny Road Pond             | 7     | 4000              | 5             |                       |           |               |                  |                      |             |                 |             |             |                |             |               | x               |             | x        | x       | x        |
| Pogie Lake                  | 14    | 3700              | 7             | x                     |           |               |                  |                      |             |                 |             |             |                |             |               | x               |             | x        |         |          |
| Potawatomi Pond             | 4     | 1600              | 9             |                       |           |               |                  |                      |             |                 |             |             | X              |             |               | x               |             | x        | x       | x        |
| Powderhorn Lake             | 48    | 7000              | 18            |                       | x         | x             | X                | X                    |             | x               | x           | x           |                |             | x             | x               |             | x        | x       | x        |
| Rolling Knolls Pond         | 2     | 1600              | 8             |                       |           |               |                  |                      |             |                 |             |             |                |             |               | x               |             | x        |         |          |
| Sag Quarry East             | 17    | 4300              | 18            |                       |           |               |                  |                      |             |                 |             | x           |                |             |               | x               |             | x        | x       | x        |
| Sag Quarry West             | 14    | 4900              | 11            |                       |           |               |                  |                      |             |                 |             | x           |                |             |               | x               |             | x        | x       | x        |
| Saganashkee Slough          | 377   | 21000             | 7             | x                     |           | x             | x                | X                    | X           | x               | x           | x           |                |             | x             | x               | x           | x        | x       | x        |
| Sauk Lake                   | 29    | 8600              | 5             |                       |           |               |                  |                      |             |                 |             |             |                |             |               | x               |             | x        |         |          |
| Schiller Pond               | 6     | 2800              | 7             |                       |           |               |                  |                      |             |                 |             |             |                |             |               | x               |             | x        | x       | x        |
| Skokie Lagoons              | 242   | 58800             | 15            | x                     | x         | x             | X                | x                    | X           | x               | x           |             |                |             | x             | x               | x           | x        | x       | x        |
| Tampier Lake                | 131   | 21000             | 10            | x                     |           | X             | X                | X                    | X           | x               | x           | x           |                |             | x             | x               | x           | x        | x       | x        |
| Thatcher Pond               | 1.25  | 1100              | 6             |                       |           |               |                  |                      |             |                 |             |             |                |             |               | x               |             | x        | x       | x        |
| Tryner's Pond               | 12    | 4900              | 13            |                       |           |               |                  |                      |             |                 |             |             |                |             |               | x               |             | x        |         | x        |
| Tuma Lake                   | 5     | 2500              | 11            |                       |           |               |                  |                      |             |                 |             |             |                |             |               | x               |             | x        |         |          |
| Turtlehead Lake (and Ponds) | 18    | 6400              | 15            |                       |           |               |                  |                      |             |                 |             | x           |                |             |               | x               |             | x        | x       | x        |
| Wampum Lake                 | 35    | 4800              | 14            |                       |           |               |                  |                      |             |                 |             | x           |                |             | x             | x               | x           | x        | x       | x        |
|                             |       |                   |               |                       |           |               |                  |                      |             |                 |             |             |                |             |               |                 |             |          |         |          |