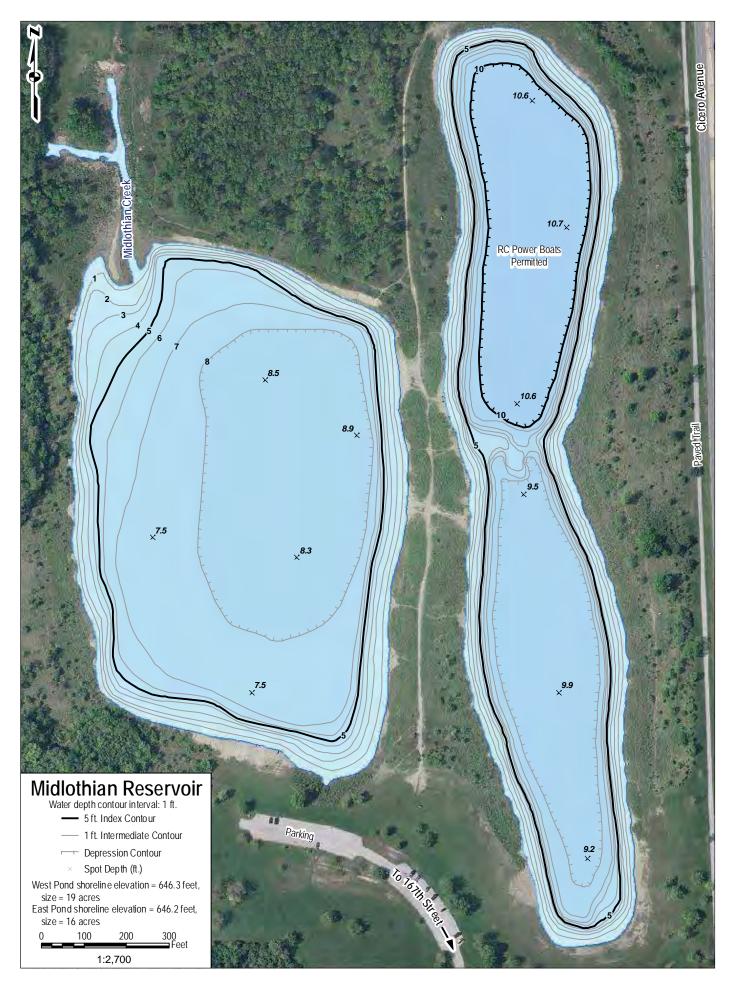

MOTORBOATS RESTRICTED: No person shall, at any time, bring any gasoline or other fuel powered boat or outboards into or upon any waters under exclusive control of the Board of Commissioners. Electric or battery powered trolling motors shall not be used in or upon waters except at such place or places as may be provided or designated for such purpose by administrative order of the General Superintendent of the Forest Preserve District.

# Map Index of the Designated Fishing Lakes Forest Preserves of Cook County

| 1         ARROWHEAD LAKE         Palos Heights; 135th St, east of Harlem Ave         9           2         AXEHEAD LAKE         Park Ridge; Touhy Ave., east of River Rd. and the Tri-State Tollway (I-294)         10           3         BARRINGTON RD POND         Hoffman Estates; Barrington Rd, south of Higgins Rd         11           4         BECK LAKE         Des Phines; Central Rd, Detween River Rd and the Tri-State Tollway (I-294)         13           6         BELLEX LAKE         Park Ridge; Busse Higgins Rd, west of Beverty Rd         15           7         BEVERLY LAKE         Hoffman Estates; Higgins Rd, seat of Beverty Rd         16           9         BODE LAKES         Hoffman Estates; Bode Rd, a south of GR Rd         16           9         BODE LAKES         Hoffman Estates; Bode Rd, a south of Sth St         19           11         BUSSE RESERVOIR         Elk Grove Village; Higgins Rd, east of RT-53/-290         20-25           12         CERMAK QUARRY         Lyons; Oglidan Av, & mile west of Hafma Ave         26           13         DEER GROVE LAKE         Palatine; Quentin Rd, north of Dundee Rd (in Deer Grove Preserve West)         *           14         FLATFOOT LAKE         Chicago; entrance from eastbouid 194, south of 150th St.         30           15         GREEN LAKE         Calumet City, north of 159th St. east of Torence                                                 | #  | LAKE                   | LOCATION                                                                            | PAGE  |
|--------------------------------------------------------------------------------------------------------------------------------------------------------------------------------------------------------------------------------------------------------------------------------------------------------------------------------------------------------------------------------------------------------------------------------------------------------------------------------------------------------------------------------------------------------------------------------------------------------------------------------------------------------------------------------------------------------------------------------------------------------------------------------------------------------------------------------------------------------------------------------------------------------------------------------------------------------------------------------------------------------------------------------------------------------------------------------------------------------------------------------------------------------------------------------------------------------------------------------------------------------------------------------------------------------------------------------------------------------------------------------------------------------------------------------------------------------------------------|----|------------------------|-------------------------------------------------------------------------------------|-------|
| 2         AXEHEAD LAKE         Park Ridge; Touthy Ave., east of River Rd. and the Ti-State Tollway (I-294)         10           3         BARRINGTON RD POND         Hoffman Estates; Barrington Rd, south of Higgins Rd         11           4         BECK LAKE         Des Plaines; Central Rd, between River Rd and the Ti-State Tollway (I-294)         12           5         BELLEAU LAKE         Des Riding; Busse Highway, west of the Ti-State Tollway (I-294)         13           6         BELLY DEEP SLOUGH         Palos Hills; LaGrange Rd (U.S. Route 45), 1/2 mile south of 95th St         14           7         BEVERLY LAKE         Hoffman Estates; Bod Rd Rd, and the States Toldway (I-294)         15           8         BIG BEND LAKE         Des Plaines; East River Rd, south of 061 Rd         17-18           9         BODE LAKES         Hoffman Estates; Bod Rd Rd, 1 mile west of Barrington Rd         17-18           10         BULLFROG LAKE         Willow Springs; Wolf Rd, south of 95th St         19           11         BUSSE RESERVOIR         Elk Grove Vilage; Higgins Rd, east of RT-53/L290         20-25           12         CERMAK QUARRY         Lyons; Ogden Av, ½ mile west of Harlem Ave         28           14         FLATFOOT LAKE         Chicago; entrance from eastbound 1-94, south of 130th St. (in Beaubien Woods)         27           15         GREEN LAKE                                       |    | ARROWHEAD LAKE         | Palos Heights; 135th St, east of Harlem Ave                                         | 9     |
| 3         BARRINGTON RD POND         Hoffman Estates; Barrington Rd, south of Higgins Rd         11           4         BECK LAKE         Des Plaines; Central Rd, between River Rd and the Th-State Tollway (I-294)         12           5         BELLEAU LAKE         Park Ridge; Busse Highway, west of the Th-State Tollway (I-294)         13           6         BELLY DEEP SLOUGH         Palos Hills; LaGrange Rd (U.S. Route 45), 1/2 mile south of 95th St         14           7         BEVERTY LAKE         Hoffman Estates; Higgins Rd, west of Barrington Rd         17-18           80         BODE LAKES         Hoffman Estates; Higgins Rd, east of RF-37/L290         20-25           10         BULLFROG LAKE         Willow Springs; Wolf Rd, south of 95th St         14           11         BUSSE RESERVOIR         Elic Grove Village; Higgins Rd, east of RF-37/L290         20-25           12         CERMAK QUARRY         Lyons; Ogden Av, ½ mile west of Harlem Ave         26           13         DEER GROVE LAKE         Palatine; Quentin Rd, north of Dundee Rd (In Deer Grove Preserve West)         *           14         FLATFOOT LAKE         Chicago; entrance from eastbound 1-94, south of 130th St. (in Beaubien Woods)         27           15         GREEN LAKE         Calumet City; north of 151th St. east of Torrence Ave         28           16         HORSETAIL LAKE <td></td> <td></td> <td></td> <td>10</td> |    |                        |                                                                                     | 10    |
| 4         BECK LAKE         Des Plaines; Central RJ, between River Rd and the Tir-State Tollway (I-294)         12           5         BELLEAU LAKE         Park Ridge; Busse Highway, west of the Tir-State Tollway (I-294)         13           6         BELLY DEEP SLOUGH         Palos Hills; LaGrange Rd (U.S. Route 45), 1/2 mile south of 95th St         14           7         BEVERVL LAKE         Hoffman Estates; Hagins Rd, west of Berwing Rd         15           8         BIG BEND LAKE         Des Plaines; East River Rd, south of Golf Rd         16           9         BODE LAKES         Hoffman Estates; Bode Rd, 1 mile west of Barrington Rd         17-18           10         BULLFROG LAKE         Willow Springs; Wolf Rd, south of 55h St         19           11         BUSSE RESERVOIR         Elk Grove Vilage; Higgins Rd, east of RT-53/L-290         20-25           12         CERMAK QUARRY         Lyons; Ogden Av, ½ mile west of Hartem Ave         26           13         DEER GROVE LAKE         Palos Park; Willow Springs Rd, 104th Ave.), north of 130th St. (in Baublen Woods)         27           15         GREEN LAKE         Calumet City; north of 159th St, east of Torence Ave         28           16         HORSETAIL LAKE         Palos Park; Willow Springs; Will Make, Jonth of 67th St         30           18         JOE'S POND         Willow Spring                                                |    |                        |                                                                                     |       |
| 5       BELLEAU LAKE       Park Ridge; Busse Highway, west of the Tin-State Tollway (I-294)       1.3         6       BELLY DEEP SLOUGH       Palos Hills; LaGrange Rd (U.S. Route 45), 1/2 mile south of 95th St       1.4         7       BEVERLY LAKE       Hoftman Estates; Higgins Rd, west of Bevrity Rd       1.5         8       BIG BEND LAKE       Des Plaines; East River Rd, south of Golf Rd       1.6         9       BODE LAKES       Hoftman Estates; Bode Rd, I mile west of Barrington Rd       1.7-1.8         10       BULLFROG LAKE       Willow Springs; Wolf Rd, south of 95th St       1.9         11       BUSSE RESERVOIR       Elk Grove Village; Higgins Rd, east of RT-53/t-290       20-25         12       CERMAK QUARRY       Lyon; Ogden Av, ½ mile west of Harlem Ave       26         13       DEER GROVE LAKE       Palatine; Quentin Rd, north of Dundee Rd (in Deer Grove Preserve West)       *         14       FLATFOOT LAKE       Calumet City; north of 159th St, east of Torrence Ave       28         16       HORSETAIL LAKE       Palos Park; Willow Springs; Will Wow Springs Rd (104th Ave.), north of McCarthy Rd       29         17       IDA LAKE       Countryside; LaGrange Rd, (104th Ave.), 1 mile south of 95th St       31         19       MAPLE LAKE       Willow Springs; Will Wow Springs Rd (104th Ave.), 1 mile south of 95th St                                                                        |    |                        |                                                                                     |       |
| 6BELLY DEEP SLOUGHPalos Hilis; LaGrange Rd (U.S. Route 45), 1/2 mile south of 95th St147BEVERLY LAKEHoffman Estates; Higgins Rd, west of Beverly Rd158BIG BEND LAKEDes Plaines; East River Rd, south of 6olf Rd169BODE LAKESHoffman Estates; Bode Rd, 1 mile west of Barrington Rd17-1810BULLFROG LAKEWillow Springs; Wolf Rd, south of 95th St1911BUSSE RESERVOIRElk Grove Village; Higgins Rd, east of RT-53/I-29020-2512CERMAK QUARRYLyons; Ogden Av, ½ mile west of Harlem Ave2613DEER GROVE LAKEPalatine; Quentin Rd, north of Dundee Rd (in Deer Grove Preserve West)*14FLATFOOT LAKEChicago; entrance from eastbound I-94, south of 130th St. (in Beaubien Woods)2715GREEN LAKECalumet City; north of 159th St, east of Torence Ave2816HORSETAIL LAKEPalos Park; Willow Springs; Willow Springs; Rd. (104th Ave.), north of McCarthy Rd2917IDA LAKECountryside; LaGrange Rd. (U.S. 45), north of 67th St3018JOE'S PONDWillow Springs; Wolf Rd. and 95th St3120MCGINTY SLOUGHLemont; north of 131st St, west of Will-Cook Rd3521MIDLOTHIAN RESERVOIROak Forest; 157th St., west of Cicero Ave3622O'MALLEY PONDSSauk Village; Sauk Trail Rd, west of Glaring Rd (U.S. 45), west of LaGrange Rd (U.S. 45)3824PENNY ROAD PONDBarrington Hills; Penny Rd, west of Idarinage Rd (U.S. 45)3825POGIE LAKE                                                                                                                                                                 |    |                        |                                                                                     |       |
| 7BEVERLY LAKEHoffman Estates; Higgins Rd, west of Beverly Rd158BIG BEND LAKEDes Plaines; East River Rd, south of Golf Rd169BODE LAKESHoffman Estates; Bode Rd, 1 mile west of Barrington Rd17-1810BULLFROG LAKEWillow Springs; Wolf Rd, south of 95th St1911BUSSE RESERVOIRElk Grove Village; Higgins Rd, east of RT-53/1-29020-2512CERMAK QUARRYLyons; Ogden Av, ½ mile west of Harlem Ave2613DEER GROVE LAKEPalatine; Quentin Rd, north of Dundee Rd (in Deer Grove Preserve West)*14FLATFOOT LAKEChicago; entrance from eastbound I-94, south of 130th St. (in Beaubien Woods)2715GREEN LAKECalumet City; north of 159th St, east of Torrence Ave2816HORSETAIL LAKEPalos Park; Willow Springs Rd. (104th Ave.), north of McCarthy Rd2917IDA LAKECountryside; LaGrange Rd. (U.S. 45), north of 67th St3018JOE'S PONDWillow Springs; Wolf Rd. and 95th St3119MAPLE LAKEWillow Springs; Wolf Rd. and 95th St3620O'MALLEY PONDSSauk Village; Sauk Trail Rd., west of Burnham Ave3723PAPOOSE LAKEPalos Park; McCarthy Rd. (123rd St.), west of LaGrange Rd (U.S. 45)3824PENNY ROAD PONDBarington Hills; Penny Rd., west of Guroham Ave4027POWDERHORN LAKEOnk Forest, 159th St. east of Gicen Avenue, in the 0ak Forest Heritage Preserves*28POGIE LAKEOak Forest, 159th St. east of Gicen Avenue,                                                                                                                                                                          |    |                        |                                                                                     |       |
| 8         BIG BEND LAKE         Des Plaines; East River Rd, south of Golf Rd         16           9         BODE LAKES         Hoffman Estates; Bode Rd, 1 mile west of Barrington Rd         17-18           10         BULLFROG LAKE         Willow Springs; Wolf Rd, south of 95th St         19           11         BUSSE RESERVOIR         Elk Grove Village; Higgins Rd, east of RT-53/L-290         20-25           12         CERMAK QUARRY         Lyons; Ogden Av, ½ mile west of Harlem Ave         26           13         DEER GROVE LAKE         Palatine; Quentin Rd, north of Dundee Rd (in Deer Grove Preserve West)         *           14         FLATFOOT LAKE         Chicago; entrance from eastbound I-94, south of 130th St. (in Beaubien Woods)         27           15         GREEN LAKE         Calumet City; north of 159th St, east of Torrence Ave         28           16         HORSETAIL LAKE         Countryside; LaGrange Rd. (U.S. 45), north of McCarthy Rd         29           17         IDA LAKE         Countryside; LaGrange Rd. (U.S. 45), north of 95th St         31           19         MAPLE LAKE         Willow Springs; Will Rd. and 95th St         34           20         MCGINTY SLOUGH         Lernont; north of 131st St, west of Cicero Ave         36           21         MIDLOTHIAN RESERVOIR         Oak Forest; 167th St., west of Cicero Ave                                                          |    |                        |                                                                                     |       |
| 9BODE LAKESHoffman Estates; Bode Rd, 1 mile west of Barrington Rd17-1810BULLFROG LAKEWillow Springs; Wolf Rd, south of 95th St1911BUSSE RESERVOIRElk Grove Village; Higgins Rd, east of RT-53/1-29020-2512CERMAK QUARRYLyons; Ogden Av, ½ mile west of Harlen Ave2613DEER GROVE LAKEPalatine; Quentin Rd, north of Dundee Rd (in Deer Grove Preserve West)*14FLATFOOT LAKEChicago; entrance from eastbound 1-94, south of 130th St. (in Beaubien Woods)2715GREEN LAKECalumet City; north of 159th St, east of Torrence Ave2816HORSETAIL LAKEPalos Park; Willow Springs Rd. (104th Ave.), north of McCarthy Rd2917IDA LAKECountryside; LaGrange Rd. (U.S. 45), north of 67th St3018JOE'S PONDWillow Springs; Willow Springs Rd (104th Ave.), 1 mile south of 95th St3119MAPLE LAKEWillow Springs; Wolf Rd. and 95th St3420MCGINTY SLOUGHLemont; north of 131st St, west of Will-Cook Rd3521MIDLOTHIAN RESERVOIROak Forest; 167th St., west of Gloro Ave3622O'MALLEY PONDSSauk Yillage; Sauk Trail Rd., west of JGrange Rd (U.S. 45)3824PENNY ROAD PONDBarrington Hillis; Penny Rd., west of Old Sutton Rd3925POGIE LAKEPalos Park; McCarthy Rd. (123rd St.), west of LaGrange Rd (U.S. 45)3826POTAWATOMI PONDWheeling. Dundee Rd., east of Burnham Ave4128ROLLING KNOLLS PONDElgin; Rohrssen Rd.                                                                                                                                                                          |    |                        |                                                                                     |       |
| 10BULLFROG LAKEWillow Springs; Wolf Rd, south of 95th St1911BUSSE RESERVOIRElk Grove Village; Higgins Rd, east of RT-53/I-29020-2512CERMAK QUARRYLyons; Ogden Av, ½ mile west of Harlem Ave2613DEER GROVE LAKEPalatine; Quentin Rd, north of Dundee Rd (in Deer Grove Preserve West)*14FLATFOOT LAKEChicago; entrance from eastbound I-94, south of 130th St. (in Beaubien Woods)2715GREEN LAKECalumet City; north of 159th St, east of Torrence Ave2816HORSETAIL LAKEPalos Park; Willow Springs Rd. (104th Ave.), north of McCarthy Rd2917IDA LAKECountryside; LaGrange Rd. (U.S. 45), north of 67th St3018JOE'S PONDWillow Springs; Will Wa Springs Rd (104th Ave.), 1 mile south of 95th St3119MAPLE LAKEWillow Springs; Wolf Rd. and 95th St3620O'MALLEY PONDSSauk Village; Sauk Trail Rd., west of Will-Cook Rd3521MIDLOTHIAN RESERVOIROak Forest; 167th St., west of Gleoro Ave3723PAPOOSE LAKEPalos Park; McCarthy Rd. (123 dt St.), west of LaGrange Rd (U.S. 45)3824PEINY ROAD PONDBarrington Hills; Penny Rd., west of Old Sutton Rd3925POGIE LAKEOak Forest; 159th St. east of Gleoro Avenue, in the Oak Forest Heritage Preserves*26POTAWATOMI PONDWheeling; Dundee Rd., east of Milwakkee Ave4027POWDERHORN LAKEChicago, Brainard Ave., east of Glumcharda Ave., and south of 26th St42-4330 <td< td=""><td>9</td><td>BODE LAKES</td><td></td><td></td></td<>                                                                                               | 9  | BODE LAKES             |                                                                                     |       |
| 11BUSSE RESERVOIRElk Grove Village; Higgins Rd, east of RT-53/I-29020-2512CERMAK QUARRYLyons; Ogden Av, ½ mile west of Harlem Ave2613DEER GROVE LAKEPalatine; Quentin Rd, north of Dundee Rd (in Deer Grove Preserve West)*14FLATFOOT LAKEChicago; entrance from eastbound I-94, south of 130th St (in Beaubien Woods)2715GREEN LAKECalumet City; north of 159th St, east of Torrence Ave2816HORSETAIL LAKEPalos Park; Willow Springs Rd. (104th Ave.), north of McCarthy Rd2917IDA LAKECountryside; LaGrange Rd. (U.S. 45), north of McCarthy Rd3018JOE'S PONDWillow Springs; Willow Springs Rd (104th Ave.), 1 mile south of 95th St3119MAPLE LAKEWillow Springs; Wolf Rd. and 95th St3420MCGINTY SLOUGHLemont; north of 131st St, west of Will-Cook Rd3521MIDLOTHIAN RESERVOIROak Forest; 167th St, west of Gicero Ave3622O'MALLEY PONDSSauk Village; Sauk Trail Rd., west of Idarange Rd (U.S. 45)3824PEINY ROAD PONDBarrington Hills; Penny Rd., west of Idarange Rd (U.S. 45)3825POGIE LAKEOak Forest, 159th St. east of Cicero Avenue, in the Oak Forest Heritage Preserves*26POTAWATOMI PONDWheeling; Dundee Rd., east of Milwaukee Ave4027POWDERHORN LAKEChicago, Brainard Ave., east of Giurb Ave., and 107th St44-4533SAGANASHKEE SLOUGHPalos Hills; Willow Springs Rd. (104th Ave.) and 107th St44-45                                                                                                                                                        |    |                        | -                                                                                   |       |
| 12CERMAK QUARRYLyons; Ogden Av, ½ mile west of Harlem Ave2613DEER GROVE LAKEPalatine; Quentin Rd, north of Dundee Rd (in Deer Grove Preserve West)*14FLATFOOT LAKEChicago; entrance from eastbound I-94, south of 130th St. (in Beaubien Woods)2715GREEN LAKECalumet City; north of 159th St, east of Torence Ave2816HORSETAIL LAKEPalos Park; Willow Springs Rd. (104th Ave.), north of McCarthy Rd2917IDA LAKECountryside; LaGrange Rd. (U.S. 45), north of 67th St3018JOE'S PONDWillow Springs; Willow Springs Rd (104th Ave.), 1 mile south of 95th St3120MCGINTY SLOUGHLemont; north of 131st St, west of Will-Cook Rd3521MIDLOTHIAN RESERVOIROak Forest; 167th St., west of Cicero Ave3622O'MALLEY PONDSSauk Village; Sauk Trail Rd., west of IdG Sutton Rd3925PAPOOSE LAKEPalos Park; McCarthy Rd. (123rd St.), west of LaGrange Rd (U.S. 45)3826POTAWATOMI PONDBarrington Hills; Penny Rd., east of Milwaukee Ave4027POWDERHORN LAKEChicago; Brainard Ave., east of Burnham Ave4128ROLLING KNOLLS PONDEigin; Rohrsen Rd. south of Route S8*29SAG QUARRIES EAST/WESTLemont; Route-83 and Archer Ave., at 111th St42-4330SAGANASHKEE SLOUGHPalos Hills; Willow Springs Rd. (104th Ave.) and 107th St44-4531SAUK LAKEChicago Heights; north of Sauk Trail Rd., west of Euclid Ave., and south of 26th St4632                                                                                                                                                        | 11 | BUSSE RESERVOIR        |                                                                                     | 20-25 |
| 120Detext dirict E bittleFludinet, Quintin Ni, Holin of Educe for (III) Educe frieds)14FLATFOOT LAKEChicago; entrance from eastbound I-94, south of 130th St. (in Beaubien Woods)2715GREEN LAKECalumet City; north of 159th St, east of Torrence Ave2816HORSETAIL LAKEPalos Park; Willow Springs Rd. (104th Ave.), north of McCarthy Rd2917IDA LAKECountryside; LaGrange Rd. (U.S. 45), north of 67th St3018JOE'S PONDWillow Springs; Willow Springs Rd (104th Ave.), 1 mile south of 95th St3119MAPLE LAKEWillow Springs; Wolf Rd. and 95th St3420MCGINTY SLOUGHLemont; north of 131st St, west of Will-Cook Rd3521MIDLOTHIAN RESERVOIROak Forest; 167th St, west of Cicero Ave3622O'MALLEY PONDSSauk Village; Sauk Trail Rd., west of LaGrange Rd (U.S. 45)3824PENNY ROAD PONDBarrington Hills; Penny Rd., west of Old Sutton Rd3925POGIE LAKEOak Forest; 159th St. east of Cicero Avenue, in the Oak Forest Heritage Preserves*26POTAWATOMI PONDWheeling; Dundee Rd., east of Burnham Ave4127POWDERHORN LAKEChicago; Brainard Ave., east of Burnham Ave4128ROLLING KNOLLS PONDElgin; Rohrssen Rd. south of Route 58*29SAG QUARRIES EAST/WESTLemont; Route-83 and Archer Ave., at 111th St42-4330SAGANASHKEE SLOUGHPalos Hills; Willow Springs Rd. (104th Ave.) and 107th St4431SAUK LAKEChicago Heigh                                                                                                                                                                 | 12 | CERMAK QUARRY          |                                                                                     | 26    |
| 15GREEN LAKECalumet City; north of 159th St, east of Torrence Ave2816HORSETAIL LAKEPalos Park; Willow Springs Rd. (104th Ave.), north of McCarthy Rd2917IDA LAKECountryside; LaGrange Rd. (U.S. 45), north of 67th St3018JOE'S PONDWillow Springs; Willow Springs Rd (104th Ave.), 1 mile south of 95th St3119MAPLE LAKEWillow Springs; Wolf Rd. and 95th St3420MCGINTY SLOUGHLemont; north of 131st St, west of Will-Cook Rd3521MIDLOTHIAN RESERVOIROak Forest; 167th St., west of Cicero Ave3622O'MALLEY PONDSSauk Village; Sauk Trail Rd., west of Burnham Ave3723PAPOOSE LAKEPalos Park; McCarthy Rd. (123rd St.), west of LaGrange Rd (U.S. 45)3824PENNY ROAD PONDBarrington Hills; Penny Rd., west of Old Sutton Rd3925POGIE LAKEOak Forest, 159th St. east of Cicero Avenue, in the Oak Forest Heritage Preserves*26POTAWATOMI PONDWheeling; Dundee Rd., east of Burnham Ave4127POWDERHORN LAKEChicago; Brainard Ave., east of Burnham Ave4128ROLLING KNOLLS PONDElgin; Rohrssen Rd. south of Route 58*29SAG QUARRIES EAST/WESTLemont; north of Sauk Trail Rd., west of Cumberland Ave., and south of 26th St4632SCHILLER PONDSchiller Park; Irving Park Rd., west of Cumberland Ave4733SKOKIE LAGOONSGlencoe/Winnetka; Forestway Dr. b/w Willow & Dundee Rds, E of Edens Exp. (I-94)48-5234TAMPI                                                                                                                                                                 | 13 | DEER GROVE LAKE        | Palatine; Quentin Rd, north of Dundee Rd (in Deer Grove Preserve West)              | *     |
| 16HORSETAIL LAKEPalos Park; Willow Springs Rd. (104th Ave.), north of McCarthy Rd2917IDA LAKECountryside; LaGrange Rd. (U.S. 45), north of 67th St3018JOE'S PONDWillow Springs; Willow Springs Rd (104th Ave.), 1 mile south of 95th St3119MAPLE LAKEWillow Springs; Wolf Rd. and 95th St3420MCGINTY SLOUGHLemont; north of 131st St, west of Will-Cook Rd3521MIDLOTHIAN RESERVOIROak Forest; 167th St., west of Cicero Ave3622O'MALLEY PONDSSauk Village; Sauk Trail Rd., west of Burnham Ave3723PAPOOSE LAKEPalos Park; McCarthy Rd. (123rd St.), west of LaGrange Rd (U.S. 45)3824PENNY ROAD PONDBarrington Hills; Penny Rd., west of Old Sutton Rd3925POGIE LAKEOak Forest, 159th St. east of Cicero Avenue, in the 0ak Forest Heritage Preserves*26POTAWATOMI PONDWheeling; Dundee Rd., east of Milwaukee Ave4027POWDERHORN LAKEChicago; Brainard Ave., east of Burnham Ave4128ROLLING KNOLLS PONDElgin; Rohrssen Rd. south of Route 58*29SAG QUARRIES EAST/WESTLemont; Route-83 and Archer Ave., at 111th St44-4531SAUK LAKEChicago Heights; north of Sauk Trail Rd., west of Euclid Ave., and south of 26th St4629SCHILLER PONDSchiller Park; Irving Park Rd., west of Cumberland Ave4733SKOKIE LAGOONSGlencoe/Winnetka; Forestway Dr. b/w Willow & Dundee Rds, E of Edens Exp. (I-94)48-5234TAMP                                                                                                                                                                 | 14 | FLATFOOT LAKE          | Chicago; entrance from eastbound I-94, south of 130th St. (in Beaubien Woods)       | 27    |
| 17IDA LAKECountryside; LaGrange Rd. (U.S. 45), north of 67th St3018JOE'S PONDWillow Springs; Willow Springs Rd (104th Ave.), 1 mile south of 95th St3119MAPLE LAKEWillow Springs; Wolf Rd. and 95th St3420MCGINTY SLOUGHLemont; north of 131st St, west of Will-Cook Rd3521MIDLOTHIAN RESERVOIROak Forest; 167th St., west of Cicero Ave3622O'MALLEY PONDSSauk Village; Sauk Trail Rd., west of Burnham Ave3723PAPOOSE LAKEPalos Park; McCarthy Rd. (123rd St.), west of LaGrange Rd (U.S. 45)3824PENNY ROAD PONDBarrington Hills; Penny Rd., west of Old Sutton Rd3925POGIE LAKEOak Forest, 159th St. east of Cicero Avenue, in the Oak Forest Heritage Preserves*26POTAWATOMI PONDWheeling; Dundee Rd., east of Milwaukee Ave4027POWDERHORN LAKEChicago; Brainard Ave., east of Burnham Ave4128ROLLING KNOLLS PONDEigin; Rohrssen Rd. south of Route 58*29SAG QUARRIES EAST/WESTLemont; Route-83 and Archer Ave., at 111th St42-4330SAGANASHKEE SLOUGHPalos Hills; Willow Springs Rd. (104th Ave.) and 107th St44-4531SAUK LAKEChicago Heights; north of Sauk Trail Rd., west of Euclid Ave., and south of 26th St4632SCHILLER PONDSchiller Park; Itving Park Rd., west of Tumberland Ave4733SKOKIE LAGOONSGlencoe/Winnetka; Forestway Dr. b/w Willow & Dundee Rds, E of Edens Exp. (I-94)48-5234TAMPI                                                                                                                                                                 | 15 | GREEN LAKE             | Calumet City; north of 159th St, east of Torrence Ave                               | 28    |
| 18JOE'S PONDWillow Springs; Willow Springs Rd (104th Ave.), 1 mile south of 95th St3119MAPLE LAKEWillow Springs; Wolf Rd. and 95th St3420MCGINTY SLOUGHLemont; north of 131st St, west of Will-Cook Rd3521MIDLOTHIAN RESERVOIROak Forest; 167th St., west of Cicero Ave3622O'MALLEY PONDSSauk Village; Sauk Trail Rd., west of Burnham Ave3723PAPOOSE LAKEPalos Park; McCarthy Rd. (123rd St.), west of LaGrange Rd (U.S. 45)3824PENNY ROAD PONDBarrington Hills; Penny Rd., west of Old Sutton Rd3925POGIE LAKEOak Forest, 159th St east of Cicero Avenue, in the Oak Forest Heritage Preserves*26POTAWATOMI PONDWheeling; Dundee Rd., east of Milwaukee Ave4027POWDERHORN LAKEChicago; Brainard Ave., east of Burnham Ave4128ROLLING KNOLLS PONDElgin; Rohrssen Rd. south of Route 58*29SAG QUARRIES EAST/WESTLemont; Route-83 and Archer Ave., at 111th St42-4330SAGANASHKEE SLOUGHPalos Hills; Willow Springs Rd. (104th Ave.) and 107th St44-4531SAUK LAKEChicago Heights; north of Sauk Trail Rd., west of Euclid Ave., and south of 26th St4632SCHILLER PONDSchiller Park; Irving Park Rd., west of Cumberland Ave4733SKOKIE LAGOONSGlencoe/Winnetka; Forestway Dr. b/w Willow & Dundee Rds, E of Edens Exp. (I-94)48-5234TAMPIER LAKEPalos Park; 131st St between Wolf & Will-Cook Roads54-5535T                                                                                                                                                                 | 16 | HORSETAIL LAKE         | Palos Park; Willow Springs Rd. (104th Ave.), north of McCarthy Rd                   | 29    |
| 19MAPLE LAKEWillow Springs; Wolf Rd. and 95th St3420MCGINTY SLOUGHLemont; north of 131st St, west of Will-Cook Rd3521MIDLOTHIAN RESERVOIROak Forest; 167th St., west of Cicero Ave3622O'MALLEY PONDSSauk Village; Sauk Tail Rd., west of Burnham Ave3723PAPOOSE LAKEPalos Park; McCarthy Rd. (123rd St.), west of LaGrange Rd (U.S. 45)3824PENNY ROAD PONDBarrington Hills; Penny Rd., west of Old Suton Rd3925POGIE LAKEOak Forest, 159th St. east of Cicero Avenue, in the Oak Forest Heritage Preserves*26POTAWATOMI PONDWheeling; Dundee Rd., east of Milwaukee Ave4027POWDERHORN LAKEChicago; Brainard Ave., east of Burnham Ave4128ROLLING KNOLLS PONDElgin; Rohrssen Rd. south of Route 58*29SAG QUARRIES EAST/WESTLemont; Route-83 and Archer Ave., at 111th St42-4330SAGANASHKEE SLOUGHPalos Hills; Willow Springs Rd. (104th Ave.) and 107th St44-4531SAUK LAKEChicago Heights; north of Sauk Trail Rd., west of Cumberland Ave4733SKOKIE LAGOONSGlencoe/Winnetka; Forestway Dr. b/w Willow & Dundee Rds, E of Edens Exp. (I-94)48-5234TAMPIER LAKEPalos Park; 131st St. between Wolf & Will-Cook Roads54-5535THATCHER PONDRiver Forest; Chicago Ave, west of Thatcher Ave*36TRYNER'S PONDTinley Park; Central Ave, south of 175th St5337TUMA LAKEWillow Springs; Willow Springs Rd.                                                                                                                                                                           | 17 | IDA LAKE               | Countryside; LaGrange Rd. (U.S. 45), north of 67th St                               | 30    |
| 20MCGINTY SLOUGHLemont; north of 131st St, west of Will-Cook Rd3521MIDLOTHIAN RESERVOIROak Forest; 167th St, west of Cicero Ave3622O'MALLEY PONDSSauk Village; Sauk Trail Rd, west of Burnham Ave3723PAPOOSE LAKEPalos Park; McCarthy Rd. (123rd St.), west of LaGrange Rd (U.S. 45)3824PENNY ROAD PONDBarrington Hills; Penny Rd, west of Old Sutton Rd3925POGIE LAKEOak Forest, 159th St. east of Cicero Avenue, in the Oak Forest Heritage Preserves*26POTAWATOMI PONDWheeling; Dundee Rd, east of Milwaukee Ave4027POWDERHORN LAKEChicago; Brainard Ave., east of Burnham Ave4128ROLLING KNOLLS PONDElgin; Rohrssen Rd. south of Route 58*29SAG QUARRIES EAST/WESTLemont; Route-83 and Archer Ave., at 111th St42-4330SAGANASHKEE SLOUGHPalos Hills; Willow Springs Rd. (104th Ave.) and 107th St44-4531SAUK LAKEChicago Heights; north of Sauk Trail Rd., west of Euclid Ave., and south of 26th St4632SCHILLER PONDSchiller Park; Irving Park Rd., west of Cumberland Ave4733SKOKIE LAGOONSGlencoe/Winnetka; Forestway Dr. b/w Willow & Dundee Rds, E of Edeens Exp. (I-94)48-5234TAMPIER LAKEPalos Park; Chicago Ave, west of Thatcher Ave*35THATCHER PONDRiver Forest; Chicago Ave, west of Thatcher Ave*36TRYNER'S PONDTinley Park; Central Ave, south of 175th St5337TUMA LAKEWillow                                                                                                                                                                           | 18 | JOE'S POND             | Willow Springs; Willow Springs Rd (104th Ave.), 1 mile south of 95th St             | 31    |
| 21MIDLOTHIAN RESERVOIROak Forest; 167th St., west of Cicero Ave3622O'MALLEY PONDSSauk Village; Sauk Trail Rd., west of Burnham Ave3723PAPOOSE LAKEPalos Park; McCarthy Rd. (123rd St.), west of LaGrange Rd (U.S. 45)3824PENNY ROAD PONDBarrington Hills; Penny Rd., west of Old Sutton Rd3925POGIE LAKEOak Forest, 159th St. east of Cicero Avenue, in the Oak Forest Heritage Preserves*26POTAWATOMI PONDWheeling; Dundee Rd., east of Milwaukee Ave4027POWDERHORN LAKEChicago; Brainard Ave., east of Burnham Ave4128ROLLING KNOLLS PONDElgin; Rohrssen Rd. south of Route 58*29SAG QUARRIES EAST/WESTLemont; Route-83 and Archer Ave., at 111th St42-4330SAGANASHKEE SLOUGHPalos Hills; Willow Springs Rd. (104th Ave.) and 107th St44<-45                                                                                                                                                                                                                                                                                                                                                                                                                                                                                                                                                                                                                                                                                                                           | 19 | MAPLE LAKE             | Willow Springs; Wolf Rd. and 95th St                                                | 34    |
| 22O'MALLEY PONDSSauk Village; Sauk Trail Rd., west of Burnham Ave3723PAPOOSE LAKEPalos Park; McCarthy Rd. (123rd St.), west of LaGrange Rd (U.S. 45)3824PENNY ROAD PONDBarrington Hills; Penny Rd., west of Old Sutton Rd3925POGIE LAKEOak Forest, 159th St. east of Cicero Avenue, in the Oak Forest Heritage Preserves*26POTAWATOMI PONDWheeling; Dundee Rd., east of Milwaukee Ave4027POWDERHORN LAKEChicago; Brainard Ave., east of Burnham Ave4128ROLLING KNOLLS PONDElgin; Rohrssen Rd. south of Route 58*29SAG QUARRIES EAST/WESTLemont; Route-83 and Archer Ave., at 111th St42-4330SAGANASHKEE SLOUGHPalos Hills; Willow Springs Rd. (104th Ave.) and 107th St44-4531SAUK LAKEChicago Heights; north of Sauk Trail Rd., west of Euclid Ave., and south of 26th St4632SCHILLER PONDSchiller Park; Irving Park Rd., west of Cumberland Ave4733SKOKIE LAGOONSGlencoe/Winnetka; Forestway Dr. b/w Willow & Dundee Rds, E of Edens Exp. (I-94)48-5234TAMPIER LAKEPalos Park; 131st St. between Wolf & Will-Cook Roads54-5535THATCHER PONDRiver Forest; Chicago Ave, west of Thatcher Ave*36TRYNER'S PONDTinley Park; Central Ave, south of 175th St5337TUMA LAKEWillow Springs; Willow Springs Rd. (104th Av), between 95th St and 107th St5638TURTLEHEAD LAKE/PONDSPalos Heights; Harlem Ave., south of 135th St57 </td <td>20</td> <td>MCGINTY SLOUGH</td> <td>Lemont; north of 131st St, west of Will-Cook Rd</td> <td>35</td>                                    | 20 | MCGINTY SLOUGH         | Lemont; north of 131st St, west of Will-Cook Rd                                     | 35    |
| 23PAPOOSE LAKEPalos Park; McCarthy Rd. (123rd St.), west of LaGrange Rd (U.S. 45)3824PENNY ROAD PONDBarrington Hills; Penny Rd., west of Old Sutton Rd3925POGIE LAKEOak Forest, 159th St. east of Cicero Avenue, in the Oak Forest Heritage Preserves*26POTAWATOMI PONDWheeling; Dundee Rd., east of Milwaukee Ave4027POWDERHORN LAKEChicago; Brainard Ave., east of Burnham Ave4128ROLLING KNOLLS PONDElgin; Rohrssen Rd. south of Route 58*29SAG QUARRIES EAST/WESTLemont; Route-83 and Archer Ave., at 111th St42-4330SAGANASHKEE SLOUGHPalos Hills; Willow Springs Rd. (104th Ave.) and 107th St44-4531SAUK LAKEChicago Heights; north of Sauk Trail Rd., west of Euclid Ave., and south of 26th St4632SCHILLER PONDSchiller Park; Irving Park Rd., west of Cumberland Ave4733SKOKIE LAGOONSGlencoe/Winnetka; Forestway Dr. b/w Willow & Dundee Rds, E of Edens Exp. (I-94)48-5234TAMPIER LAKEPalos Park; 131st St. between Wolf & Will-Cook Roads54-5535THATCHER PONDRiver Forest; Chicago Ave, west of Thatcher Ave*36TRYNER'S PONDTinley Park; Central Ave, south of 175th St5337TUMA LAKEWillow Springs; Willow Springs Rd. (104th Av), between 95th St and 107th St5638TURTLEHEAD LAKE/PONDSPalos Heights; Harlem Ave., south of 135th St57                                                                                                                                                                                                                     | 21 | MIDLOTHIAN RESERVOIR   | Oak Forest; 167th St., west of Cicero Ave                                           | 36    |
| 24PENNY ROAD PONDBarrington Hills; Penny Rd., west of Old Sutton Rd3925POGIE LAKEOak Forest, 159th St. east of Cicero Avenue, in the Oak Forest Heritage Preserves*26POTAWATOMI PONDWheeling; Dundee Rd., east of Milwaukee Ave4027POWDERHORN LAKEChicago; Brainard Ave., east of Burnham Ave4128ROLLING KNOLLS PONDElgin; Rohrssen Rd. south of Route 58*29SAG QUARRIES EAST/WESTLemont; Route-83 and Archer Ave., at 111th St42-4330SAGANASHKEE SLOUGHPalos Hills; Willow Springs Rd. (104th Ave.) and 107th St44-4531SAUK LAKEChicago Heights; north of Sauk Trail Rd., west of Euclid Ave., and south of 26th St4632SCHILLER PONDGlencoe/Winnetka; Forestway Dr. b/w Willow & Dundee Rds, E of Edens Exp. (I-94)48-5234TAMPIER LAKEPalos Park; 131st St. between Wolf & Will-Cook Roads54-5535THATCHER PONDRiver Forest; Chicago Ave, west of Thatcher Ave*36TRYNER'S PONDTinley Park; Central Ave, south of 175th St5337TUMA LAKEWillow Springs; Willow Springs Rd. (104th Av), between 95th St and 107th St5638TURTLEHEAD LAKE/PONDSPalos Heights; Harlem Ave., south of 135th St57                                                                                                                                                                                                                                                                                                                                                                                | 22 | O'MALLEY PONDS         | Sauk Village; Sauk Trail Rd., west of Burnham Ave                                   | 37    |
| 25POGIE LAKEOak Forest, 159th St. east of Cicero Avenue, in the Oak Forest Heritage Preserves*26POTAWATOMI PONDWheeling; Dundee Rd., east of Milwaukee Ave4027POWDERHORN LAKEChicago; Brainard Ave., east of Burnham Ave4128ROLLING KNOLLS PONDElgin; Rohrssen Rd. south of Route 58*29SAG QUARRIES EAST/WESTLemont; Route-83 and Archer Ave., at 111th St42-4330SAGANASHKEE SLOUGHPalos Hills; Willow Springs Rd. (104th Ave.) and 107th St44-4531SAUK LAKEChicago Heights; north of Sauk Trail Rd., west of Euclid Ave., and south of 26th St4632SCHILLER PONDSchiller Park; Irving Park Rd., west of Cumberland Ave4733SKOKIE LAGOONSGlencoe/Winnetka; Forestway Dr. b/w Willow & Dundee Rds, E of Edens Exp. (I-94)48-5234TAMPIER LAKEPalos Park; 131st St. between Wolf & Will-Cook Roads54-5535THATCHER PONDRiver Forest; Chicago Ave, west of Thatcher Ave*36TRYNER'S PONDTinley Park; Central Ave, south of 175th St5337TUMA LAKEWillow Springs; Willow Springs Rd. (104th Av), between 95th St and 107th St5638TURTLEHEAD LAKE/PONDSPalos Heights; Harlem Ave., south of 135th St57                                                                                                                                                                                                                                                                                                                                                                             | 23 | PAPOOSE LAKE           | Palos Park; McCarthy Rd. (123rd St.), west of LaGrange Rd (U.S. 45)                 | 38    |
| 26POTAWATOMI PONDWheeling; Dundee Rd., east of Milwaukee Ave4027POWDERHORN LAKEChicago; Brainard Ave., east of Burnham Ave4128ROLLING KNOLLS PONDElgin; Rohrssen Rd. south of Route 58*29SAG QUARRIES EAST/WESTLemont; Route-83 and Archer Ave., at 111th St42-4330SAGANASHKEE SLOUGHPalos Hills; Willow Springs Rd. (104th Ave.) and 107th St44<-45                                                                                                                                                                                                                                                                                                                                                                                                                                                                                                                                                                                                                                                                                                                                                                                                                                                                                                                                                                                                                                                                                                                     | 24 | PENNY ROAD POND        | Barrington Hills; Penny Rd., west of Old Sutton Rd                                  | 39    |
| 27POWDERHORN LAKEChicago; Brainard Ave., east of Burnham Ave4128ROLLING KNOLLS PONDElgin; Rohrssen Rd. south of Route 58*29SAG QUARRIES EAST/WESTLemont; Route-83 and Archer Ave., at 111th St42-4330SAGANASHKEE SLOUGHPalos Hills; Willow Springs Rd. (104th Ave.) and 107th St44-4531SAUK LAKEChicago Heights; north of Sauk Trail Rd., west of Euclid Ave., and south of 26th St4632SCHILLER PONDSchiller Park; Irving Park Rd., west of Cumberland Ave4733SKOKIE LAGOONSGlencoe/Winnetka; Forestway Dr. b/w Willow & Dundee Rds, E of Edens Exp. (I-94)48-5234TAMPIER LAKEPalos Park; 131st St. between Wolf & Will-Cook Roads54-5535THATCHER PONDRiver Forest; Chicago Ave, west of Thatcher Ave*36TRYNER'S PONDTinley Park; Central Ave, south of 175th St5337TUMA LAKEWillow Springs; Willow Springs Rd. (104th Av), between 95th St and 107th St5638TURTLEHEAD LAKE/PONDSPalos Heights; Harlem Ave., south of 135th St57                                                                                                                                                                                                                                                                                                                                                                                                                                                                                                                                         | 25 | POGIE LAKE             | Oak Forest, 159th St. east of Cicero Avenue, in the Oak Forest Heritage Preserves   | *     |
| 28ROLLING KNOLLS PONDElgin; Rohrssen Rd. south of Route 58*29SAG QUARRIES EAST/WESTLemont; Route-83 and Archer Ave., at 111th St42-4330SAGANASHKEE SLOUGHPalos Hills; Willow Springs Rd. (104th Ave.) and 107th St44-4531SAUK LAKEChicago Heights; north of Sauk Trail Rd., west of Euclid Ave., and south of 26th St4632SCHILLER PONDSchiller Park; Irving Park Rd., west of Cumberland Ave4733SKOKIE LAGOONSGlencoe/Winnetka; Forestway Dr. b/w Willow & Dundee Rds, E of Edens Exp. (I-94)48-5234TAMPIER LAKEPalos Park; 131st St. between Wolf & Will-Cook Roads54-5535THATCHER PONDRiver Forest; Chicago Ave, west of Thatcher Ave*36TRYNER'S PONDTinley Park; Central Ave, south of 175th St5337TUMA LAKEWillow Springs; Willow Springs Rd. (104th Av), between 95th St and 107th St5638TURTLEHEAD LAKE/PONDSPalos Heights; Harlem Ave., south of 135th St57                                                                                                                                                                                                                                                                                                                                                                                                                                                                                                                                                                                                       | 26 | POTAWATOMI POND        | Wheeling; Dundee Rd., east of Milwaukee Ave                                         | 40    |
| 29SAG QUARRIES EAST/WESTLemont; Route-83 and Archer Ave., at 111th St42-4330SAGANASHKEE SLOUGHPalos Hills; Willow Springs Rd. (104th Ave.) and 107th St44-4531SAUK LAKEChicago Heights; north of Sauk Trail Rd., west of Euclid Ave., and south of 26th St4632SCHILLER PONDSchiller Park; Irving Park Rd., west of Cumberland Ave4733SKOKIE LAGOONSGlencoe/Winnetka; Forestway Dr. b/w Willow & Dundee Rds, E of Edens Exp. (I-94)48-5234TAMPIER LAKEPalos Park; 131st St. between Wolf & Will-Cook Roads54-5535THATCHER PONDRiver Forest; Chicago Ave, west of Thatcher Ave*36TRYNER'S PONDTinley Park; Central Ave, south of 175th St5337TUMA LAKEWillow Springs; Willow Springs Rd. (104th Av), between 95th St and 107th St5638TURTLEHEAD LAKE/PONDSPalos Heights; Harlem Ave., south of 135th St57                                                                                                                                                                                                                                                                                                                                                                                                                                                                                                                                                                                                                                                                  | 27 | POWDERHORN LAKE        | Chicago; Brainard Ave., east of Burnham Ave                                         | 41    |
| 30SAGANASHKEE SLOUGHPalos Hills; Willow Springs Rd. (104th Ave.) and 107th St44-4531SAUK LAKEChicago Heights; north of Sauk Trail Rd., west of Euclid Ave., and south of 26th St4632SCHILLER PONDSchiller Park; Irving Park Rd., west of Cumberland Ave4733SKOKIE LAGOONSGlencoe/Winnetka; Forestway Dr. b/w Willow & Dundee Rds, E of Edens Exp. (I-94)48-5234TAMPIER LAKEPalos Park; 131st St. between Wolf & Will-Cook Roads54-5535THATCHER PONDRiver Forest; Chicago Ave, west of Thatcher Ave*36TRYNER'S PONDTinley Park; Central Ave, south of 175th St5337TUMA LAKEWillow Springs; Willow Springs Rd. (104th Av), between 95th St and 107th St5638TURTLEHEAD LAKE/PONDSPalos Heights; Harlem Ave., south of 135th St57                                                                                                                                                                                                                                                                                                                                                                                                                                                                                                                                                                                                                                                                                                                                            | 28 | ROLLING KNOLLS POND    | Elgin; Rohrssen Rd. south of Route 58                                               | *     |
| 31SAUK LAKEChicago Heights; north of Sauk Trail Rd., west of Euclid Ave., and south of 26th St4632SCHILLER PONDSchiller Park; Irving Park Rd., west of Cumberland Ave4733SKOKIE LAGOONSGlencoe/Winnetka; Forestway Dr. b/w Willow & Dundee Rds, E of Edens Exp. (I-94)48-5234TAMPIER LAKEPalos Park; 131st St. between Wolf & Will-Cook Roads54-5535THATCHER PONDRiver Forest; Chicago Ave, west of Thatcher Ave*36TRYNER'S PONDTinley Park; Central Ave, south of 175th St5337TUMA LAKEWillow Springs; Willow Springs Rd. (104th Av), between 95th St and 107th St5638TURTLEHEAD LAKE/PONDSPalos Heights; Harlem Ave., south of 135th St57                                                                                                                                                                                                                                                                                                                                                                                                                                                                                                                                                                                                                                                                                                                                                                                                                              | 29 | SAG QUARRIES EAST/WEST | Lemont; Route-83 and Archer Ave., at 111th St                                       | 42-43 |
| 32SCHILLER PONDSchiller Park; Irving Park Rd., west of Cumberland Ave4733SKOKIE LAGOONSGlencoe/Winnetka; Forestway Dr. b/w Willow & Dundee Rds, E of Edens Exp. (I-94)48-5234TAMPIER LAKEPalos Park; 131st St. between Wolf & Will-Cook Roads54-5535THATCHER PONDRiver Forest; Chicago Ave, west of Thatcher Ave*36TRYNER'S PONDTinley Park; Central Ave, south of 175th St5337TUMA LAKEWillow Springs; Willow Springs Rd. (104th Av), between 95th St and 107th St5638TURTLEHEAD LAKE/PONDSPalos Heights; Harlem Ave., south of 135th St57                                                                                                                                                                                                                                                                                                                                                                                                                                                                                                                                                                                                                                                                                                                                                                                                                                                                                                                              | 30 | SAGANASHKEE SLOUGH     | Palos Hills; Willow Springs Rd. (104th Ave.) and 107th St                           | 44-45 |
| 33SKOKIE LAGOONSGlencoe/Winnetka; Forestway Dr. b/w Willow & Dundee Rds, E of Edens Exp. (I-94)48–5234TAMPIER LAKEPalos Park; 131st St. between Wolf & Will-Cook Roads54–5535THATCHER PONDRiver Forest; Chicago Ave, west of Thatcher Ave*36TRYNER'S PONDTinley Park; Central Ave, south of 175th St5337TUMA LAKEWillow Springs; Willow Springs Rd. (104th Av), between 95th St and 107th St5638TURTLEHEAD LAKE/PONDSPalos Heights; Harlem Ave., south of 135th St57                                                                                                                                                                                                                                                                                                                                                                                                                                                                                                                                                                                                                                                                                                                                                                                                                                                                                                                                                                                                     | 31 | SAUK LAKE              | Chicago Heights; north of Sauk Trail Rd., west of Euclid Ave., and south of 26th St | 46    |
| 34TAMPIER LAKEPalos Park; 131st St. between Wolf & Will-Cook Roads54-5535THATCHER PONDRiver Forest; Chicago Ave, west of Thatcher Ave*36TRYNER'S PONDTinley Park; Central Ave, south of 175th St5337TUMA LAKEWillow Springs; Willow Springs Rd. (104th Av), between 95th St and 107th St5638TURTLEHEAD LAKE/PONDSPalos Heights; Harlem Ave., south of 135th St57                                                                                                                                                                                                                                                                                                                                                                                                                                                                                                                                                                                                                                                                                                                                                                                                                                                                                                                                                                                                                                                                                                         | 32 | SCHILLER POND          | Schiller Park; Irving Park Rd., west of Cumberland Ave                              | 47    |
| 35THATCHER PONDRiver Forest; Chicago Ave, west of Thatcher Ave*36TRYNER'S PONDTinley Park; Central Ave, south of 175th St5337TUMA LAKEWillow Springs; Willow Springs Rd. (104th Av), between 95th St and 107th St5638TURTLEHEAD LAKE/PONDSPalos Heights; Harlem Ave., south of 135th St57                                                                                                                                                                                                                                                                                                                                                                                                                                                                                                                                                                                                                                                                                                                                                                                                                                                                                                                                                                                                                                                                                                                                                                                | 33 | SKOKIE LAGOONS         | Glencoe/Winnetka; Forestway Dr. b/w Willow & Dundee Rds, E of Edens Exp. (I-94)     | 48-52 |
| 36TRYNER'S PONDTinley Park; Central Ave, south of 175th St5337TUMA LAKEWillow Springs; Willow Springs Rd. (104th Av), between 95th St and 107th St5638TURTLEHEAD LAKE/PONDSPalos Heights; Harlem Ave., south of 135th St57                                                                                                                                                                                                                                                                                                                                                                                                                                                                                                                                                                                                                                                                                                                                                                                                                                                                                                                                                                                                                                                                                                                                                                                                                                               | 34 | TAMPIER LAKE           | Palos Park; 131st St. between Wolf & Will-Cook Roads                                | 54-55 |
| 37TUMA LAKEWillow Springs; Willow Springs Rd. (104th Av), between 95th St and 107th St5638TURTLEHEAD LAKE/PONDSPalos Heights; Harlem Ave., south of 135th St57                                                                                                                                                                                                                                                                                                                                                                                                                                                                                                                                                                                                                                                                                                                                                                                                                                                                                                                                                                                                                                                                                                                                                                                                                                                                                                           | 35 | THATCHER POND          | River Forest; Chicago Ave, west of Thatcher Ave                                     | *     |
| 38       TURTLEHEAD LAKE/PONDS       Palos Heights; Harlem Ave., south of 135th St       57                                                                                                                                                                                                                                                                                                                                                                                                                                                                                                                                                                                                                                                                                                                                                                                                                                                                                                                                                                                                                                                                                                                                                                                                                                                                                                                                                                              | 36 | TRYNER'S POND          | Tinley Park; Central Ave, south of 175th St                                         | 53    |
|                                                                                                                                                                                                                                                                                                                                                                                                                                                                                                                                                                                                                                                                                                                                                                                                                                                                                                                                                                                                                                                                                                                                                                                                                                                                                                                                                                                                                                                                          | 37 | TUMA LAKE              | Willow Springs; Willow Springs Rd. (104th Av), between 95th St and 107th St         | 56    |
| 39WAMPUM LAKEThornton; Thornton-Lansing Rd., 1½ mile west of Torrence Ave58                                                                                                                                                                                                                                                                                                                                                                                                                                                                                                                                                                                                                                                                                                                                                                                                                                                                                                                                                                                                                                                                                                                                                                                                                                                                                                                                                                                              | 38 | TURTLEHEAD LAKE/PONDS  | Palos Heights; Harlem Ave., south of 135th St                                       | 57    |
|                                                                                                                                                                                                                                                                                                                                                                                                                                                                                                                                                                                                                                                                                                                                                                                                                                                                                                                                                                                                                                                                                                                                                                                                                                                                                                                                                                                                                                                                          | 39 | WAMPUM LAKE            | Thornton; Thornton-Lansing Rd., $1\frac{1}{2}$ mile west of Torrence Ave            | 58    |