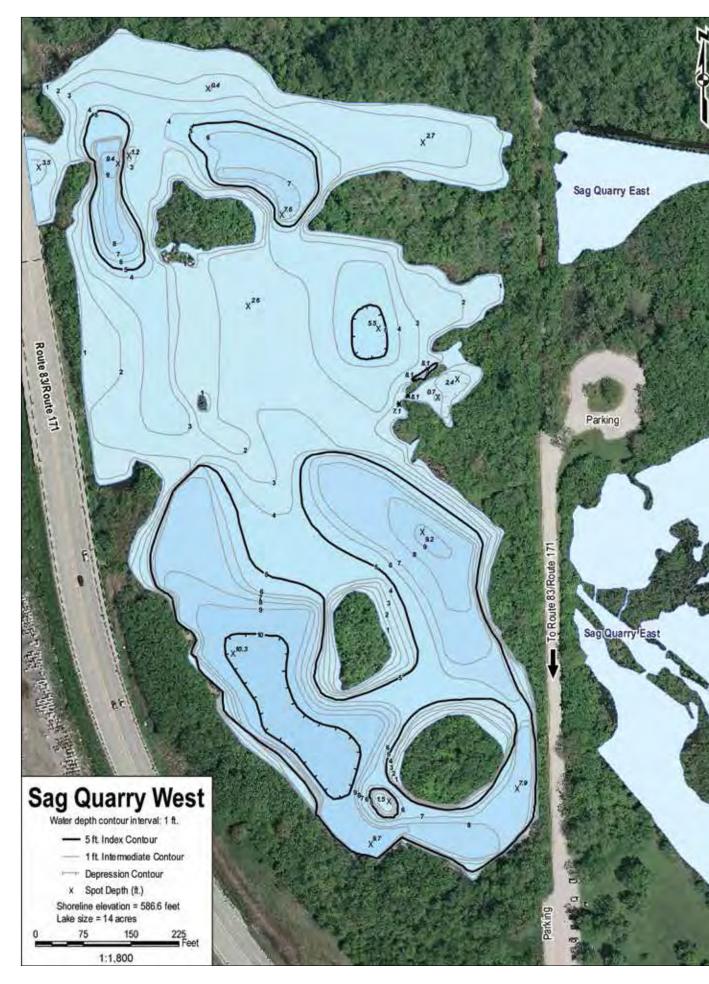

# Map Index of the Designated Fishing Lakes Forest Preserves of Cook County

| 1         ARROWHEAD LAKE         Palos Heights; 135th St, east of Harlem Ave         9           2         AXEHEAD LAKE         Park Ridge; Touhy Ave., east of River Rd. and the Tri-State Tollway (I-294)         10           3         BARRINGTON RD POND         Hoffman Estates; Barrington Rd, south of Higgins Rd         11           4         BECK LAKE         Des Phines; Central Rd, Detween River Rd and the Tri-State Tollway (I-294)         13           6         BELLEX LAKE         Park Ridge; Busse Higgins Rd, west of Beverty Rd         15           7         BEVERLY LAKE         Hoffman Estates; Higgins Rd, seat of Beverty Rd         16           9         BODE LAKES         Hoffman Estates; Bode Rd, a south of GR Rd         16           9         BODE LAKES         Hoffman Estates; Bode Rd, a south of Sth St         19           11         BUSSE RESERVOIR         Elk Grove Village; Higgins Rd, east of RT-53/-290         20-25           12         CERMAK QUARRY         Lyons; Oglidan Av, & mile west of Hafma Ave         26           13         DEER GROVE LAKE         Palatine; Quentin Rd, north of Dundee Rd (in Deer Grove Preserve West)         *           14         FLATFOOT LAKE         Chicago; entrance from eastbouid 194, south of 150th St.         30           15         GREEN LAKE         Calumet City, north of 159th St. east of Torence                                                 | #  | LAKE                   | LOCATION                                                                            | PAGE  |
|--------------------------------------------------------------------------------------------------------------------------------------------------------------------------------------------------------------------------------------------------------------------------------------------------------------------------------------------------------------------------------------------------------------------------------------------------------------------------------------------------------------------------------------------------------------------------------------------------------------------------------------------------------------------------------------------------------------------------------------------------------------------------------------------------------------------------------------------------------------------------------------------------------------------------------------------------------------------------------------------------------------------------------------------------------------------------------------------------------------------------------------------------------------------------------------------------------------------------------------------------------------------------------------------------------------------------------------------------------------------------------------------------------------------------------------------------------------------------|----|------------------------|-------------------------------------------------------------------------------------|-------|
| 2         AXEHEAD LAKE         Park Ridge; Touthy Ave., east of River Rd. and the Ti-State Tollway (I-294)         10           3         BARRINGTON RD POND         Hoffman Estates; Barrington Rd, south of Higgins Rd         11           4         BECK LAKE         Des Plaines; Central Rd, between River Rd and the Ti-State Tollway (I-294)         12           5         BELLEAU LAKE         Des Riding; Busse Highway, west of the Ti-State Tollway (I-294)         13           6         BELLY DEEP SLOUGH         Palos Hills; LaGrange Rd (U.S. Route 45), 1/2 mile south of 95th St         14           7         BEVERLY LAKE         Hoffman Estates; Bod Rd Rd, and the States Toldway (I-294)         15           8         BIG BEND LAKE         Des Plaines; East River Rd, south of 061 Rd         17-18           9         BODE LAKES         Hoffman Estates; Bod Rd Rd, 1 mile west of Barrington Rd         17-18           10         BULLFROG LAKE         Willow Springs; Wolf Rd, south of 95th St         19           11         BUSSE RESERVOIR         Elk Grove Vilage; Higgins Rd, east of RT-53/L290         20-25           12         CERMAK QUARRY         Lyons; Ogden Av, ½ mile west of Harlem Ave         28           14         FLATFOOT LAKE         Chicago; entrance from eastbound 1-94, south of 130th St. (in Beaubien Woods)         27           15         GREEN LAKE                                       |    | ARROWHEAD LAKE         | Palos Heights; 135th St, east of Harlem Ave                                         | 9     |
| 3         BARRINGTON RD POND         Hoffman Estates; Barrington Rd, south of Higgins Rd         11           4         BECK LAKE         Des Plaines; Central Rd, between River Rd and the Th-State Tollway (I-294)         12           5         BELLEAU LAKE         Park Ridge; Busse Highway, west of the Th-State Tollway (I-294)         13           6         BELLY DEEP SLOUGH         Palos Hills; LaGrange Rd (U.S. Route 45), 1/2 mile south of 95th St         14           7         BEVERTY LAKE         Hoffman Estates; Higgins Rd, west of Barrington Rd         17-18           80         BODE LAKES         Hoffman Estates; Higgins Rd, east of RF-37/L290         20-25           10         BULLFROG LAKE         Willow Springs; Wolf Rd, south of 95th St         14           11         BUSSE RESERVOIR         Elic Grove Village; Higgins Rd, east of RF-37/L290         20-25           12         CERMAK QUARRY         Lyons; Ogden Av, ½ mile west of Harlem Ave         26           13         DEER GROVE LAKE         Palatine; Quentin Rd, north of Dundee Rd (In Deer Grove Preserve West)         *           14         FLATFOOT LAKE         Chicago; entrance from eastbound 1-94, south of 130th St. (in Beaubien Woods)         27           15         GREEN LAKE         Calumet City; north of 151th St. east of Torrence Ave         28           16         HORSETAIL LAKE <td></td> <td></td> <td></td> <td>10</td> |    |                        |                                                                                     | 10    |
| 4         BECK LAKE         Des Plaines; Central RJ, between River Rd and the Tir-State Tollway (I-294)         12           5         BELLEAU LAKE         Park Ridge; Busse Highway, west of the Tir-State Tollway (I-294)         13           6         BELLY DEEP SLOUGH         Palos Hills; LaGrange Rd (U.S. Route 45), 1/2 mile south of 95th St         14           7         BEVERVL LAKE         Hoffman Estates; Hagins Rd, west of Berwing Rd         15           8         BIG BEND LAKE         Des Plaines; East River Rd, south of Golf Rd         16           9         BODE LAKES         Hoffman Estates; Bode Rd, 1 mile west of Barrington Rd         17-18           10         BULLFROG LAKE         Willow Springs; Wolf Rd, south of 55h St         19           11         BUSSE RESERVOIR         Elk Grove Vilage; Higgins Rd, east of RT-53/L-290         20-25           12         CERMAK QUARRY         Lyons; Ogden Av, ½ mile west of Hartem Ave         26           13         DEER GROVE LAKE         Palos Park; Willow Springs Rd, 104th Ave.), north of 130th St. (in Baublen Woods)         27           15         GREEN LAKE         Calumet City; north of 159th St, east of Torence Ave         28           16         HORSETAIL LAKE         Palos Park; Willow Springs; Will Make, Jonth of 67th St         30           18         JOE'S POND         Willow Spring                                                |    |                        |                                                                                     |       |
| 5       BELLEAU LAKE       Park Ridge; Busse Highway, west of the Tin-State Tollway (I-294)       1.3         6       BELLY DEEP SLOUGH       Palos Hills; LaGrange Rd (U.S. Route 45), 1/2 mile south of 95th St       1.4         7       BEVERLY LAKE       Hoftman Estates; Higgins Rd, west of Bevrity Rd       1.5         8       BIG BEND LAKE       Des Plaines; East River Rd, south of Golf Rd       1.6         9       BODE LAKES       Hoftman Estates; Bode Rd, I mile west of Barrington Rd       1.7-1.8         10       BULLFROG LAKE       Willow Springs; Wolf Rd, south of 95th St       1.9         11       BUSSE RESERVOIR       Elk Grove Village; Higgins Rd, east of RT-53/t-290       20-25         12       CERMAK QUARRY       Lyon; Ogden Av, ½ mile west of Harlem Ave       26         13       DEER GROVE LAKE       Palatine; Quentin Rd, north of Dundee Rd (in Deer Grove Preserve West)       *         14       FLATFOOT LAKE       Calumet City; north of 159th St, east of Torrence Ave       28         16       HORSETAIL LAKE       Palos Park; Willow Springs; Will Wow Springs Rd (104th Ave.), north of McCarthy Rd       29         17       IDA LAKE       Countryside; LaGrange Rd, (104th Ave.), 1 mile south of 95th St       31         19       MAPLE LAKE       Willow Springs; Will Wow Springs Rd (104th Ave.), 1 mile south of 95th St                                                                        |    |                        |                                                                                     |       |
| 6BELLY DEEP SLOUGHPalos Hilis; LaGrange Rd (U.S. Route 45), 1/2 mile south of 95th St147BEVERLY LAKEHoffman Estates; Higgins Rd, west of Beverly Rd158BIG BEND LAKEDes Plaines; East River Rd, south of 6olf Rd169BODE LAKESHoffman Estates; Bode Rd, 1 mile west of Barrington Rd17-1810BULLFROG LAKEWillow Springs; Wolf Rd, south of 95th St1911BUSSE RESERVOIRElk Grove Village; Higgins Rd, east of RT-53/I-29020-2512CERMAK QUARRYLyons; Ogden Av, ½ mile west of Harlem Ave2613DEER GROVE LAKEPalatine; Quentin Rd, north of Dundee Rd (in Deer Grove Preserve West)*14FLATFOOT LAKEChicago; entrance from eastbound I-94, south of 130th St. (in Beaubien Woods)2715GREEN LAKECalumet City; north of 159th St, east of Torence Ave2816HORSETAIL LAKEPalos Park; Willow Springs; Willow Springs; Rd. (104th Ave.), north of McCarthy Rd2917IDA LAKECountryside; LaGrange Rd. (U.S. 45), north of 67th St3018JOE'S PONDWillow Springs; Wolf Rd. and 95th St3120MCGINTY SLOUGHLemont; north of 131st St, west of Will-Cook Rd3521MIDLOTHIAN RESERVOIROak Forest; 157th St., west of Cicero Ave3622O'MALLEY PONDSSauk Village; Sauk Trail Rd, west of Glaring Rd (U.S. 45), west of LaGrange Rd (U.S. 45)3824PENNY ROAD PONDBarrington Hills; Penny Rd, west of Idarinage Rd (U.S. 45)3825POGIE LAKE                                                                                                                                                                 |    |                        |                                                                                     |       |
| 7BEVERLY LAKEHoffman Estates; Higgins Rd, west of Beverly Rd158BIG BEND LAKEDes Plaines; East River Rd, south of Golf Rd169BODE LAKESHoffman Estates; Bode Rd, 1 mile west of Barrington Rd17-1810BULLFROG LAKEWillow Springs; Wolf Rd, south of 95th St1911BUSSE RESERVOIRElk Grove Village; Higgins Rd, east of RT-53/1-29020-2512CERMAK QUARRYLyons; Ogden Av, ½ mile west of Harlem Ave2613DEER GROVE LAKEPalatine; Quentin Rd, north of Dundee Rd (in Deer Grove Preserve West)*14FLATFOOT LAKEChicago; entrance from eastbound I-94, south of 130th St. (in Beaubien Woods)2715GREEN LAKECalumet City; north of 159th St, east of Torrence Ave2816HORSETAIL LAKEPalos Park; Willow Springs Rd. (104th Ave.), north of McCarthy Rd2917IDA LAKECountryside; LaGrange Rd. (U.S. 45), north of 67th St3018JOE'S PONDWillow Springs; Wolf Rd. and 95th St3119MAPLE LAKEWillow Springs; Wolf Rd. and 95th St3620O'MALLEY PONDSSauk Village; Sauk Trail Rd., west of Burnham Ave3723PAPOOSE LAKEPalos Park; McCarthy Rd. (123rd St.), west of LaGrange Rd (U.S. 45)3824PENNY ROAD PONDBarington Hills; Penny Rd., west of Guroham Ave4027POWDERHORN LAKEOnk Forest, 159th St. east of Gicen Avenue, in the 0ak Forest Heritage Preserves*28POGIE LAKEOak Forest, 159th St. east of Gicen Avenue,                                                                                                                                                                          |    |                        |                                                                                     |       |
| 8         BIG BEND LAKE         Des Plaines; East River Rd, south of Golf Rd         16           9         BODE LAKES         Hoffman Estates; Bode Rd, 1 mile west of Barrington Rd         17-18           10         BULLFROG LAKE         Willow Springs; Wolf Rd, south of 95th St         19           11         BUSSE RESERVOIR         Elk Grove Village; Higgins Rd, east of RT-53/L-290         20-25           12         CERMAK QUARRY         Lyons; Ogden Av, ½ mile west of Harlem Ave         26           13         DEER GROVE LAKE         Palatine; Quentin Rd, north of Dundee Rd (in Deer Grove Preserve West)         *           14         FLATFOOT LAKE         Chicago; entrance from eastbound I-94, south of 130th St. (in Beaubien Woods)         27           15         GREEN LAKE         Calumet City; north of 159th St, east of Torrence Ave         28           16         HORSETAIL LAKE         Countryside; LaGrange Rd. (U.S. 45), north of McCarthy Rd         29           17         IDA LAKE         Countryside; LaGrange Rd. (U.S. 45), north of 95th St         31           19         MAPLE LAKE         Willow Springs; Will Rd. and 95th St         34           20         MCGINTY SLOUGH         Lernont; north of 131st St, west of Cicero Ave         36           21         MIDLOTHIAN RESERVOIR         Oak Forest; 167th St., west of Cicero Ave                                                          |    |                        |                                                                                     |       |
| 9BODE LAKESHoffman Estates; Bode Rd, 1 mile west of Barrington Rd17-1810BULLFROG LAKEWillow Springs; Wolf Rd, south of 95th St1911BUSSE RESERVOIRElk Grove Village; Higgins Rd, east of RT-53/1-29020-2512CERMAK QUARRYLyons; Ogden Av, ½ mile west of Harlen Ave2613DEER GROVE LAKEPalatine; Quentin Rd, north of Dundee Rd (in Deer Grove Preserve West)*14FLATFOOT LAKEChicago; entrance from eastbound 1-94, south of 130th St. (in Beaubien Woods)2715GREEN LAKECalumet City; north of 159th St, east of Torrence Ave2816HORSETAIL LAKEPalos Park; Willow Springs Rd. (104th Ave.), north of McCarthy Rd2917IDA LAKECountryside; LaGrange Rd. (U.S. 45), north of 67th St3018JOE'S PONDWillow Springs; Willow Springs Rd (104th Ave.), 1 mile south of 95th St3119MAPLE LAKEWillow Springs; Wolf Rd. and 95th St3420MCGINTY SLOUGHLemont; north of 131st St, west of Will-Cook Rd3521MIDLOTHIAN RESERVOIROak Forest; 167th St., west of Gloro Ave3622O'MALLEY PONDSSauk Yillage; Sauk Trail Rd., west of JGrange Rd (U.S. 45)3824PENNY ROAD PONDBarrington Hillis; Penny Rd., west of Old Sutton Rd3925POGIE LAKEPalos Park; McCarthy Rd. (123rd St.), west of LaGrange Rd (U.S. 45)3826POTAWATOMI PONDWheeling. Dundee Rd., east of Burnham Ave4128ROLLING KNOLLS PONDElgin; Rohrssen Rd.                                                                                                                                                                          |    |                        |                                                                                     |       |
| 10BULLFROG LAKEWillow Springs; Wolf Rd, south of 95th St1911BUSSE RESERVOIRElk Grove Village; Higgins Rd, east of RT-53/I-29020-2512CERMAK QUARRYLyons; Ogden Av, ½ mile west of Harlem Ave2613DEER GROVE LAKEPalatine; Quentin Rd, north of Dundee Rd (in Deer Grove Preserve West)*14FLATFOOT LAKEChicago; entrance from eastbound I-94, south of 130th St. (in Beaubien Woods)2715GREEN LAKECalumet City; north of 159th St, east of Torrence Ave2816HORSETAIL LAKEPalos Park; Willow Springs Rd. (104th Ave.), north of McCarthy Rd2917IDA LAKECountryside; LaGrange Rd. (U.S. 45), north of 67th St3018JOE'S PONDWillow Springs; Will Wa Springs Rd (104th Ave.), 1 mile south of 95th St3119MAPLE LAKEWillow Springs; Wolf Rd. and 95th St3620O'MALLEY PONDSSauk Village; Sauk Trail Rd., west of Will-Cook Rd3521MIDLOTHIAN RESERVOIROak Forest; 167th St., west of Gleoro Ave3723PAPOOSE LAKEPalos Park; McCarthy Rd. (123 dt St.), west of LaGrange Rd (U.S. 45)3824PEINY ROAD PONDBarrington Hills; Penny Rd., west of Old Sutton Rd3925POGIE LAKEOak Forest; 159th St. east of Gleoro Avenue, in the Oak Forest Heritage Preserves*26POTAWATOMI PONDWheeling; Dundee Rd., east of Milwakkee Ave4027POWDERHORN LAKEChicago, Brainard Ave., east of Glumcharda Ave., and south of 26th St42-4330 <td< td=""><td>9</td><td>BODE LAKES</td><td></td><td></td></td<>                                                                                               | 9  | BODE LAKES             |                                                                                     |       |
| 11BUSSE RESERVOIRElk Grove Village; Higgins Rd, east of RT-53/I-29020-2512CERMAK QUARRYLyons; Ogden Av, ½ mile west of Harlem Ave2613DEER GROVE LAKEPalatine; Quentin Rd, north of Dundee Rd (in Deer Grove Preserve West)*14FLATFOOT LAKEChicago; entrance from eastbound I-94, south of 130th St (in Beaubien Woods)2715GREEN LAKECalumet City; north of 159th St, east of Torrence Ave2816HORSETAIL LAKEPalos Park; Willow Springs Rd. (104th Ave.), north of McCarthy Rd2917IDA LAKECountryside; LaGrange Rd. (U.S. 45), north of McCarthy Rd3018JOE'S PONDWillow Springs; Willow Springs Rd (104th Ave.), 1 mile south of 95th St3119MAPLE LAKEWillow Springs; Wolf Rd. and 95th St3420MCGINTY SLOUGHLemont; north of 131st St, west of Will-Cook Rd3521MIDLOTHIAN RESERVOIROak Forest; 167th St, west of Gicero Ave3622O'MALLEY PONDSSauk Village; Sauk Trail Rd., west of Idarange Rd (U.S. 45)3824PEINY ROAD PONDBarrington Hills; Penny Rd., west of Idarange Rd (U.S. 45)3825POGIE LAKEOak Forest, 159th St. east of Cicero Avenue, in the Oak Forest Heritage Preserves*26POTAWATOMI PONDWheeling; Dundee Rd., east of Milwaukee Ave4027POWDERHORN LAKEChicago, Brainard Ave., east of Giurb Ave., and 107th St44-4533SAGANASHKEE SLOUGHPalos Hills; Willow Springs Rd. (104th Ave.) and 107th St44-45                                                                                                                                                        |    |                        | -                                                                                   |       |
| 12CERMAK QUARRYLyons; Ogden Av, ½ mile west of Harlem Ave2613DEER GROVE LAKEPalatine; Quentin Rd, north of Dundee Rd (in Deer Grove Preserve West)*14FLATFOOT LAKEChicago; entrance from eastbound I-94, south of 130th St. (in Beaubien Woods)2715GREEN LAKECalumet City; north of 159th St, east of Torence Ave2816HORSETAIL LAKEPalos Park; Willow Springs Rd. (104th Ave.), north of McCarthy Rd2917IDA LAKECountryside; LaGrange Rd. (U.S. 45), north of 67th St3018JOE'S PONDWillow Springs; Willow Springs Rd (104th Ave.), 1 mile south of 95th St3120MCGINTY SLOUGHLemont; north of 131st St, west of Will-Cook Rd3521MIDLOTHIAN RESERVOIROak Forest; 167th St., west of Cicero Ave3622O'MALLEY PONDSSauk Village; Sauk Trail Rd., west of IdG Sutton Rd3925PAPOOSE LAKEPalos Park; McCarthy Rd. (123rd St.), west of LaGrange Rd (U.S. 45)3826POTAWATOMI PONDBarrington Hills; Penny Rd., east of Milwaukee Ave4027POWDERHORN LAKEChicago; Brainard Ave., east of Burnham Ave4128ROLLING KNOLLS PONDEigin; Rohrsen Rd. south of Route S8*29SAG QUARRIES EAST/WESTLemont; Route-83 and Archer Ave., at 111th St42-4330SAGANASHKEE SLOUGHPalos Hills; Willow Springs Rd. (104th Ave.) and 107th St44-4531SAUK LAKEChicago Heights; north of Sauk Trail Rd., west of Euclid Ave., and south of 26th St4632                                                                                                                                                        | 11 | BUSSE RESERVOIR        |                                                                                     | 20-25 |
| 120Detext dirict E bittleFludinet, Quintin Ni, Holin of Educe for (III) Educe frieds)14FLATFOOT LAKEChicago; entrance from eastbound I-94, south of 130th St. (in Beaubien Woods)2715GREEN LAKECalumet City; north of 159th St, east of Torrence Ave2816HORSETAIL LAKEPalos Park; Willow Springs Rd. (104th Ave.), north of McCarthy Rd2917IDA LAKECountryside; LaGrange Rd. (U.S. 45), north of 67th St3018JOE'S PONDWillow Springs; Willow Springs Rd (104th Ave.), 1 mile south of 95th St3119MAPLE LAKEWillow Springs; Wolf Rd. and 95th St3420MCGINTY SLOUGHLemont; north of 131st St, west of Will-Cook Rd3521MIDLOTHIAN RESERVOIROak Forest; 167th St, west of Cicero Ave3622O'MALLEY PONDSSauk Village; Sauk Trail Rd., west of LaGrange Rd (U.S. 45)3824PENNY ROAD PONDBarrington Hills; Penny Rd., west of Old Sutton Rd3925POGIE LAKEOak Forest; 159th St. east of Cicero Avenue, in the Oak Forest Heritage Preserves*26POTAWATOMI PONDWheeling; Dundee Rd., east of Burnham Ave4127POWDERHORN LAKEChicago; Brainard Ave., east of Burnham Ave4128ROLLING KNOLLS PONDElgin; Rohrssen Rd. south of Route 58*29SAG QUARRIES EAST/WESTLemont; Route-83 and Archer Ave., at 111th St42-4330SAGANASHKEE SLOUGHPalos Hills; Willow Springs Rd. (104th Ave.) and 107th St4431SAUK LAKEChicago Heigh                                                                                                                                                                 | 12 | CERMAK QUARRY          |                                                                                     | 26    |
| 15GREEN LAKECalumet City; north of 159th St, east of Torrence Ave2816HORSETAIL LAKEPalos Park; Willow Springs Rd. (104th Ave.), north of McCarthy Rd2917IDA LAKECountryside; LaGrange Rd. (U.S. 45), north of 67th St3018JOE'S PONDWillow Springs; Willow Springs Rd (104th Ave.), 1 mile south of 95th St3119MAPLE LAKEWillow Springs; Wolf Rd. and 95th St3420MCGINTY SLOUGHLemont; north of 131st St, west of Will-Cook Rd3521MIDLOTHIAN RESERVOIROak Forest; 167th St., west of Cicero Ave3622O'MALLEY PONDSSauk Village; Sauk Trail Rd., west of Burnham Ave3723PAPOOSE LAKEPalos Park; McCarthy Rd. (123rd St.), west of LaGrange Rd (U.S. 45)3824PENNY ROAD PONDBarrington Hills; Penny Rd., west of Old Sutton Rd3925POGIE LAKEOak Forest, 159th St. east of Cicero Avenue, in the Oak Forest Heritage Preserves*26POTAWATOMI PONDWheeling; Dundee Rd., east of Burnham Ave4127POWDERHORN LAKEChicago; Brainard Ave., east of Burnham Ave4128ROLLING KNOLLS PONDElgin; Rohrssen Rd. south of Route 58*29SAG QUARRIES EAST/WESTLemont; north of Sauk Trail Rd., west of Cumberland Ave., and south of 26th St4632SCHILLER PONDSchiller Park; Irving Park Rd., west of Cumberland Ave4733SKOKIE LAGOONSGlencoe/Winnetka; Forestway Dr. b/w Willow & Dundee Rds, E of Edens Exp. (I-94)48-5234TAMPI                                                                                                                                                                 | 13 | DEER GROVE LAKE        | Palatine; Quentin Rd, north of Dundee Rd (in Deer Grove Preserve West)              | *     |
| 16HORSETAIL LAKEPalos Park; Willow Springs Rd. (104th Ave.), north of McCarthy Rd2917IDA LAKECountryside; LaGrange Rd. (U.S. 45), north of 67th St3018JOE'S PONDWillow Springs; Willow Springs Rd (104th Ave.), 1 mile south of 95th St3119MAPLE LAKEWillow Springs; Wolf Rd. and 95th St3420MCGINTY SLOUGHLemont; north of 131st St, west of Will-Cook Rd3521MIDLOTHIAN RESERVOIROak Forest; 167th St., west of Cicero Ave3622O'MALLEY PONDSSauk Village; Sauk Trail Rd., west of Burnham Ave3723PAPOOSE LAKEPalos Park; McCarthy Rd. (123rd St.), west of LaGrange Rd (U.S. 45)3824PENNY ROAD PONDBarrington Hills; Penny Rd., west of Old Sutton Rd3925POGIE LAKEOak Forest, 159th St. east of Cicero Avenue, in the 0ak Forest Heritage Preserves*26POTAWATOMI PONDWheeling; Dundee Rd., east of Milwaukee Ave4027POWDERHORN LAKEChicago; Brainard Ave., east of Burnham Ave4128ROLLING KNOLLS PONDElgin; Rohrssen Rd. south of Route 58*29SAG QUARRIES EAST/WESTLemont; Route-83 and Archer Ave., at 111th St44-4531SAUK LAKEChicago Heights; north of Sauk Trail Rd., west of Euclid Ave., and south of 26th St4629SCHILLER PONDSchiller Park; Irving Park Rd., west of Cumberland Ave4733SKOKIE LAGOONSGlencoe/Winnetka; Forestway Dr. b/w Willow & Dundee Rds, E of Edens Exp. (I-94)48-5234TAMP                                                                                                                                                                 | 14 | FLATFOOT LAKE          | Chicago; entrance from eastbound I-94, south of 130th St. (in Beaubien Woods)       | 27    |
| 17IDA LAKECountryside; LaGrange Rd. (U.S. 45), north of 67th St3018JOE'S PONDWillow Springs; Willow Springs Rd (104th Ave.), 1 mile south of 95th St3119MAPLE LAKEWillow Springs; Wolf Rd. and 95th St3420MCGINTY SLOUGHLemont; north of 131st St, west of Will-Cook Rd3521MIDLOTHIAN RESERVOIROak Forest; 167th St., west of Cicero Ave3622O'MALLEY PONDSSauk Village; Sauk Trail Rd., west of Burnham Ave3723PAPOOSE LAKEPalos Park; McCarthy Rd. (123rd St.), west of LaGrange Rd (U.S. 45)3824PENNY ROAD PONDBarrington Hills; Penny Rd., west of Old Sutton Rd3925POGIE LAKEOak Forest, 159th St. east of Cicero Avenue, in the Oak Forest Heritage Preserves*26POTAWATOMI PONDWheeling; Dundee Rd., east of Milwaukee Ave4027POWDERHORN LAKEChicago; Brainard Ave., east of Burnham Ave4128ROLLING KNOLLS PONDEigin; Rohrssen Rd. south of Route 58*29SAG QUARRIES EAST/WESTLemont; Route-83 and Archer Ave., at 111th St42-4330SAGANASHKEE SLOUGHPalos Hills; Willow Springs Rd. (104th Ave.) and 107th St44-4531SAUK LAKEChicago Heights; north of Sauk Trail Rd., west of Euclid Ave., and south of 26th St4632SCHILLER PONDSchiller Park; Itving Park Rd., west of Tumberland Ave4733SKOKIE LAGOONSGlencoe/Winnetka; Forestway Dr. b/w Willow & Dundee Rds, E of Edens Exp. (I-94)48-5234TAMPI                                                                                                                                                                 | 15 | GREEN LAKE             | Calumet City; north of 159th St, east of Torrence Ave                               | 28    |
| 18JOE'S PONDWillow Springs; Willow Springs Rd (104th Ave.), 1 mile south of 95th St3119MAPLE LAKEWillow Springs; Wolf Rd. and 95th St3420MCGINTY SLOUGHLemont; north of 131st St, west of Will-Cook Rd3521MIDLOTHIAN RESERVOIROak Forest; 167th St., west of Cicero Ave3622O'MALLEY PONDSSauk Village; Sauk Trail Rd., west of Burnham Ave3723PAPOOSE LAKEPalos Park; McCarthy Rd. (123rd St.), west of LaGrange Rd (U.S. 45)3824PENNY ROAD PONDBarrington Hills; Penny Rd., west of Old Sutton Rd3925POGIE LAKEOak Forest, 159th St east of Cicero Avenue, in the Oak Forest Heritage Preserves*26POTAWATOMI PONDWheeling; Dundee Rd., east of Milwaukee Ave4027POWDERHORN LAKEChicago; Brainard Ave., east of Burnham Ave4128ROLLING KNOLLS PONDElgin; Rohrssen Rd. south of Route 58*29SAG QUARRIES EAST/WESTLemont; Route-83 and Archer Ave., at 111th St42-4330SAGANASHKEE SLOUGHPalos Hills; Willow Springs Rd. (104th Ave.) and 107th St44-4531SAUK LAKEChicago Heights; north of Sauk Trail Rd., west of Euclid Ave., and south of 26th St4632SCHILLER PONDSchiller Park; Irving Park Rd., west of Cumberland Ave4733SKOKIE LAGOONSGlencoe/Winnetka; Forestway Dr. b/w Willow & Dundee Rds, E of Edens Exp. (I-94)48-5234TAMPIER LAKEPalos Park; 131st St between Wolf & Will-Cook Roads54-5535T                                                                                                                                                                 | 16 | HORSETAIL LAKE         | Palos Park; Willow Springs Rd. (104th Ave.), north of McCarthy Rd                   | 29    |
| 19MAPLE LAKEWillow Springs; Wolf Rd. and 95th St3420MCGINTY SLOUGHLemont; north of 131st St, west of Will-Cook Rd3521MIDLOTHIAN RESERVOIROak Forest; 167th St., west of Cicero Ave3622O'MALLEY PONDSSauk Village; Sauk Tail Rd., west of Burnham Ave3723PAPOOSE LAKEPalos Park; McCarthy Rd. (123rd St.), west of LaGrange Rd (U.S. 45)3824PENNY ROAD PONDBarrington Hills; Penny Rd., west of Old Suton Rd3925POGIE LAKEOak Forest, 159th St. east of Cicero Avenue, in the Oak Forest Heritage Preserves*26POTAWATOMI PONDWheeling; Dundee Rd., east of Milwaukee Ave4027POWDERHORN LAKEChicago; Brainard Ave., east of Burnham Ave4128ROLLING KNOLLS PONDElgin; Rohrssen Rd. south of Route 58*29SAG QUARRIES EAST/WESTLemont; Route-83 and Archer Ave., at 111th St42-4330SAGANASHKEE SLOUGHPalos Hills; Willow Springs Rd. (104th Ave.) and 107th St44-4531SAUK LAKEChicago Heights; north of Sauk Trail Rd., west of Cumberland Ave4733SKOKIE LAGOONSGlencoe/Winnetka; Forestway Dr. b/w Willow & Dundee Rds, E of Edens Exp. (I-94)48-5234TAMPIER LAKEPalos Park; 131st St. between Wolf & Will-Cook Roads54-5535THATCHER PONDRiver Forest; Chicago Ave, west of Thatcher Ave*36TRYNER'S PONDTinley Park; Central Ave, south of 175th St5337TUMA LAKEWillow Springs; Willow Springs Rd.                                                                                                                                                                           | 17 | IDA LAKE               | Countryside; LaGrange Rd. (U.S. 45), north of 67th St                               | 30    |
| 20MCGINTY SLOUGHLemont; north of 131st St, west of Will-Cook Rd3521MIDLOTHIAN RESERVOIROak Forest; 167th St, west of Cicero Ave3622O'MALLEY PONDSSauk Village; Sauk Trail Rd, west of Burnham Ave3723PAPOOSE LAKEPalos Park; McCarthy Rd. (123rd St.), west of LaGrange Rd (U.S. 45)3824PENNY ROAD PONDBarrington Hills; Penny Rd, west of Old Sutton Rd3925POGIE LAKEOak Forest, 159th St. east of Cicero Avenue, in the Oak Forest Heritage Preserves*26POTAWATOMI PONDWheeling; Dundee Rd, east of Milwaukee Ave4027POWDERHORN LAKEChicago; Brainard Ave., east of Burnham Ave4128ROLLING KNOLLS PONDElgin; Rohrssen Rd. south of Route 58*29SAG QUARRIES EAST/WESTLemont; Route-83 and Archer Ave., at 111th St42-4330SAGANASHKEE SLOUGHPalos Hills; Willow Springs Rd. (104th Ave.) and 107th St44-4531SAUK LAKEChicago Heights; north of Sauk Trail Rd., west of Euclid Ave., and south of 26th St4632SCHILLER PONDSchiller Park; Irving Park Rd., west of Cumberland Ave4733SKOKIE LAGOONSGlencoe/Winnetka; Forestway Dr. b/w Willow & Dundee Rds, E of Edeens Exp. (I-94)48-5234TAMPIER LAKEPalos Park; Chicago Ave, west of Thatcher Ave*35THATCHER PONDRiver Forest; Chicago Ave, west of Thatcher Ave*36TRYNER'S PONDTinley Park; Central Ave, south of 175th St5337TUMA LAKEWillow                                                                                                                                                                           | 18 | JOE'S POND             | Willow Springs; Willow Springs Rd (104th Ave.), 1 mile south of 95th St             | 31    |
| 21MIDLOTHIAN RESERVOIROak Forest; 167th St., west of Cicero Ave3622O'MALLEY PONDSSauk Village; Sauk Trail Rd., west of Burnham Ave3723PAPOOSE LAKEPalos Park; McCarthy Rd. (123rd St.), west of LaGrange Rd (U.S. 45)3824PENNY ROAD PONDBarrington Hills; Penny Rd., west of Old Sutton Rd3925POGIE LAKEOak Forest, 159th St. east of Cicero Avenue, in the Oak Forest Heritage Preserves*26POTAWATOMI PONDWheeling; Dundee Rd., east of Milwaukee Ave4027POWDERHORN LAKEChicago; Brainard Ave., east of Burnham Ave4128ROLLING KNOLLS PONDElgin; Rohrssen Rd. south of Route 58*29SAG QUARRIES EAST/WESTLemont; Route-83 and Archer Ave., at 111th St42-4330SAGANASHKEE SLOUGHPalos Hills; Willow Springs Rd. (104th Ave.) and 107th St44<-45                                                                                                                                                                                                                                                                                                                                                                                                                                                                                                                                                                                                                                                                                                                           | 19 | MAPLE LAKE             | Willow Springs; Wolf Rd. and 95th St                                                | 34    |
| 22O'MALLEY PONDSSauk Village; Sauk Trail Rd., west of Burnham Ave3723PAPOOSE LAKEPalos Park; McCarthy Rd. (123rd St.), west of LaGrange Rd (U.S. 45)3824PENNY ROAD PONDBarrington Hills; Penny Rd., west of Old Sutton Rd3925POGIE LAKEOak Forest, 159th St. east of Cicero Avenue, in the Oak Forest Heritage Preserves*26POTAWATOMI PONDWheeling; Dundee Rd., east of Milwaukee Ave4027POWDERHORN LAKEChicago; Brainard Ave., east of Burnham Ave4128ROLLING KNOLLS PONDElgin; Rohrssen Rd. south of Route 58*29SAG QUARRIES EAST/WESTLemont; Route-83 and Archer Ave., at 111th St42-4330SAGANASHKEE SLOUGHPalos Hills; Willow Springs Rd. (104th Ave.) and 107th St44-4531SAUK LAKEChicago Heights; north of Sauk Trail Rd., west of Euclid Ave., and south of 26th St4632SCHILLER PONDSchiller Park; Irving Park Rd., west of Cumberland Ave4733SKOKIE LAGOONSGlencoe/Winnetka; Forestway Dr. b/w Willow & Dundee Rds, E of Edens Exp. (I-94)48-5234TAMPIER LAKEPalos Park; 131st St. between Wolf & Will-Cook Roads54-5535THATCHER PONDRiver Forest; Chicago Ave, west of Thatcher Ave*36TRYNER'S PONDTinley Park; Central Ave, south of 175th St5337TUMA LAKEWillow Springs; Willow Springs Rd. (104th Av), between 95th St and 107th St5638TURTLEHEAD LAKE/PONDSPalos Heights; Harlem Ave., south of 135th St57 </td <td>20</td> <td>MCGINTY SLOUGH</td> <td>Lemont; north of 131st St, west of Will-Cook Rd</td> <td>35</td>                                    | 20 | MCGINTY SLOUGH         | Lemont; north of 131st St, west of Will-Cook Rd                                     | 35    |
| 23PAPOOSE LAKEPalos Park; McCarthy Rd. (123rd St.), west of LaGrange Rd (U.S. 45)3824PENNY ROAD PONDBarrington Hills; Penny Rd., west of Old Sutton Rd3925POGIE LAKEOak Forest, 159th St. east of Cicero Avenue, in the Oak Forest Heritage Preserves*26POTAWATOMI PONDWheeling; Dundee Rd., east of Milwaukee Ave4027POWDERHORN LAKEChicago; Brainard Ave., east of Burnham Ave4128ROLLING KNOLLS PONDElgin; Rohrssen Rd. south of Route 58*29SAG QUARRIES EAST/WESTLemont; Route-83 and Archer Ave., at 111th St42-4330SAGANASHKEE SLOUGHPalos Hills; Willow Springs Rd. (104th Ave.) and 107th St44-4531SAUK LAKEChicago Heights; north of Sauk Trail Rd., west of Euclid Ave., and south of 26th St4632SCHILLER PONDSchiller Park; Irving Park Rd., west of Cumberland Ave4733SKOKIE LAGOONSGlencoe/Winnetka; Forestway Dr. b/w Willow & Dundee Rds, E of Edens Exp. (I-94)48-5234TAMPIER LAKEPalos Park; 131st St. between Wolf & Will-Cook Roads54-5535THATCHER PONDRiver Forest; Chicago Ave, west of Thatcher Ave*36TRYNER'S PONDTinley Park; Central Ave, south of 175th St5337TUMA LAKEWillow Springs; Willow Springs Rd. (104th Av), between 95th St and 107th St5638TURTLEHEAD LAKE/PONDSPalos Heights; Harlem Ave., south of 135th St57                                                                                                                                                                                                                     | 21 | MIDLOTHIAN RESERVOIR   | Oak Forest; 167th St., west of Cicero Ave                                           | 36    |
| 24PENNY ROAD PONDBarrington Hills; Penny Rd., west of Old Sutton Rd3925POGIE LAKEOak Forest, 159th St. east of Cicero Avenue, in the Oak Forest Heritage Preserves*26POTAWATOMI PONDWheeling; Dundee Rd., east of Milwaukee Ave4027POWDERHORN LAKEChicago; Brainard Ave., east of Burnham Ave4128ROLLING KNOLLS PONDElgin; Rohrssen Rd. south of Route 58*29SAG QUARRIES EAST/WESTLemont; Route-83 and Archer Ave., at 111th St42-4330SAGANASHKEE SLOUGHPalos Hills; Willow Springs Rd. (104th Ave.) and 107th St44-4531SAUK LAKEChicago Heights; north of Sauk Trail Rd., west of Euclid Ave., and south of 26th St4632SCHILLER PONDGlencoe/Winnetka; Forestway Dr. b/w Willow & Dundee Rds, E of Edens Exp. (I-94)48-5234TAMPIER LAKEPalos Park; 131st St. between Wolf & Will-Cook Roads54-5535THATCHER PONDRiver Forest; Chicago Ave, west of Thatcher Ave*36TRYNER'S PONDTinley Park; Central Ave, south of 175th St5337TUMA LAKEWillow Springs; Willow Springs Rd. (104th Av), between 95th St and 107th St5638TURTLEHEAD LAKE/PONDSPalos Heights; Harlem Ave., south of 135th St57                                                                                                                                                                                                                                                                                                                                                                                | 22 | O'MALLEY PONDS         | Sauk Village; Sauk Trail Rd., west of Burnham Ave                                   | 37    |
| 25POGIE LAKEOak Forest, 159th St. east of Cicero Avenue, in the Oak Forest Heritage Preserves*26POTAWATOMI PONDWheeling; Dundee Rd., east of Milwaukee Ave4027POWDERHORN LAKEChicago; Brainard Ave., east of Burnham Ave4128ROLLING KNOLLS PONDElgin; Rohrssen Rd. south of Route 58*29SAG QUARRIES EAST/WESTLemont; Route-83 and Archer Ave., at 111th St42-4330SAGANASHKEE SLOUGHPalos Hills; Willow Springs Rd. (104th Ave.) and 107th St44-4531SAUK LAKEChicago Heights; north of Sauk Trail Rd., west of Euclid Ave., and south of 26th St4632SCHILLER PONDSchiller Park; Irving Park Rd., west of Cumberland Ave4733SKOKIE LAGOONSGlencoe/Winnetka; Forestway Dr. b/w Willow & Dundee Rds, E of Edens Exp. (I-94)48-5234TAMPIER LAKEPalos Park; 131st St. between Wolf & Will-Cook Roads54-5535THATCHER PONDRiver Forest; Chicago Ave, west of Thatcher Ave*36TRYNER'S PONDTinley Park; Central Ave, south of 175th St5337TUMA LAKEWillow Springs; Willow Springs Rd. (104th Av), between 95th St and 107th St5638TURTLEHEAD LAKE/PONDSPalos Heights; Harlem Ave., south of 135th St57                                                                                                                                                                                                                                                                                                                                                                             | 23 | PAPOOSE LAKE           | Palos Park; McCarthy Rd. (123rd St.), west of LaGrange Rd (U.S. 45)                 | 38    |
| 26POTAWATOMI PONDWheeling; Dundee Rd., east of Milwaukee Ave4027POWDERHORN LAKEChicago; Brainard Ave., east of Burnham Ave4128ROLLING KNOLLS PONDElgin; Rohrssen Rd. south of Route 58*29SAG QUARRIES EAST/WESTLemont; Route-83 and Archer Ave., at 111th St42-4330SAGANASHKEE SLOUGHPalos Hills; Willow Springs Rd. (104th Ave.) and 107th St44<-45                                                                                                                                                                                                                                                                                                                                                                                                                                                                                                                                                                                                                                                                                                                                                                                                                                                                                                                                                                                                                                                                                                                     | 24 | PENNY ROAD POND        | Barrington Hills; Penny Rd., west of Old Sutton Rd                                  | 39    |
| 27POWDERHORN LAKEChicago; Brainard Ave., east of Burnham Ave4128ROLLING KNOLLS PONDElgin; Rohrssen Rd. south of Route 58*29SAG QUARRIES EAST/WESTLemont; Route-83 and Archer Ave., at 111th St42-4330SAGANASHKEE SLOUGHPalos Hills; Willow Springs Rd. (104th Ave.) and 107th St44-4531SAUK LAKEChicago Heights; north of Sauk Trail Rd., west of Euclid Ave., and south of 26th St4632SCHILLER PONDSchiller Park; Irving Park Rd., west of Cumberland Ave4733SKOKIE LAGOONSGlencoe/Winnetka; Forestway Dr. b/w Willow & Dundee Rds, E of Edens Exp. (I-94)48-5234TAMPIER LAKEPalos Park; 131st St. between Wolf & Will-Cook Roads54-5535THATCHER PONDRiver Forest; Chicago Ave, west of Thatcher Ave*36TRYNER'S PONDTinley Park; Central Ave, south of 175th St5337TUMA LAKEWillow Springs; Willow Springs Rd. (104th Av), between 95th St and 107th St5638TURTLEHEAD LAKE/PONDSPalos Heights; Harlem Ave., south of 135th St57                                                                                                                                                                                                                                                                                                                                                                                                                                                                                                                                         | 25 | POGIE LAKE             | Oak Forest, 159th St. east of Cicero Avenue, in the Oak Forest Heritage Preserves   | *     |
| 28ROLLING KNOLLS PONDElgin; Rohrssen Rd. south of Route 58*29SAG QUARRIES EAST/WESTLemont; Route-83 and Archer Ave., at 111th St42-4330SAGANASHKEE SLOUGHPalos Hills; Willow Springs Rd. (104th Ave.) and 107th St44-4531SAUK LAKEChicago Heights; north of Sauk Trail Rd., west of Euclid Ave., and south of 26th St4632SCHILLER PONDSchiller Park; Irving Park Rd., west of Cumberland Ave4733SKOKIE LAGOONSGlencoe/Winnetka; Forestway Dr. b/w Willow & Dundee Rds, E of Edens Exp. (I-94)48-5234TAMPIER LAKEPalos Park; 131st St. between Wolf & Will-Cook Roads54-5535THATCHER PONDRiver Forest; Chicago Ave, west of Thatcher Ave*36TRYNER'S PONDTinley Park; Central Ave, south of 175th St5337TUMA LAKEWillow Springs; Willow Springs Rd. (104th Av), between 95th St and 107th St5638TURTLEHEAD LAKE/PONDSPalos Heights; Harlem Ave., south of 135th St57                                                                                                                                                                                                                                                                                                                                                                                                                                                                                                                                                                                                       | 26 | POTAWATOMI POND        | Wheeling; Dundee Rd., east of Milwaukee Ave                                         | 40    |
| 29SAG QUARRIES EAST/WESTLemont; Route-83 and Archer Ave., at 111th St42-4330SAGANASHKEE SLOUGHPalos Hills; Willow Springs Rd. (104th Ave.) and 107th St44-4531SAUK LAKEChicago Heights; north of Sauk Trail Rd., west of Euclid Ave., and south of 26th St4632SCHILLER PONDSchiller Park; Irving Park Rd., west of Cumberland Ave4733SKOKIE LAGOONSGlencoe/Winnetka; Forestway Dr. b/w Willow & Dundee Rds, E of Edens Exp. (I-94)48-5234TAMPIER LAKEPalos Park; 131st St. between Wolf & Will-Cook Roads54-5535THATCHER PONDRiver Forest; Chicago Ave, west of Thatcher Ave*36TRYNER'S PONDTinley Park; Central Ave, south of 175th St5337TUMA LAKEWillow Springs; Willow Springs Rd. (104th Av), between 95th St and 107th St5638TURTLEHEAD LAKE/PONDSPalos Heights; Harlem Ave., south of 135th St57                                                                                                                                                                                                                                                                                                                                                                                                                                                                                                                                                                                                                                                                  | 27 | POWDERHORN LAKE        | Chicago; Brainard Ave., east of Burnham Ave                                         | 41    |
| 30SAGANASHKEE SLOUGHPalos Hills; Willow Springs Rd. (104th Ave.) and 107th St44-4531SAUK LAKEChicago Heights; north of Sauk Trail Rd., west of Euclid Ave., and south of 26th St4632SCHILLER PONDSchiller Park; Irving Park Rd., west of Cumberland Ave4733SKOKIE LAGOONSGlencoe/Winnetka; Forestway Dr. b/w Willow & Dundee Rds, E of Edens Exp. (I-94)48-5234TAMPIER LAKEPalos Park; 131st St. between Wolf & Will-Cook Roads54-5535THATCHER PONDRiver Forest; Chicago Ave, west of Thatcher Ave*36TRYNER'S PONDTinley Park; Central Ave, south of 175th St5337TUMA LAKEWillow Springs; Willow Springs Rd. (104th Av), between 95th St and 107th St5638TURTLEHEAD LAKE/PONDSPalos Heights; Harlem Ave., south of 135th St57                                                                                                                                                                                                                                                                                                                                                                                                                                                                                                                                                                                                                                                                                                                                            | 28 | ROLLING KNOLLS POND    | Elgin; Rohrssen Rd. south of Route 58                                               | *     |
| 31SAUK LAKEChicago Heights; north of Sauk Trail Rd., west of Euclid Ave., and south of 26th St4632SCHILLER PONDSchiller Park; Irving Park Rd., west of Cumberland Ave4733SKOKIE LAGOONSGlencoe/Winnetka; Forestway Dr. b/w Willow & Dundee Rds, E of Edens Exp. (I-94)48-5234TAMPIER LAKEPalos Park; 131st St. between Wolf & Will-Cook Roads54-5535THATCHER PONDRiver Forest; Chicago Ave, west of Thatcher Ave*36TRYNER'S PONDTinley Park; Central Ave, south of 175th St5337TUMA LAKEWillow Springs; Willow Springs Rd. (104th Av), between 95th St and 107th St5638TURTLEHEAD LAKE/PONDSPalos Heights; Harlem Ave., south of 135th St57                                                                                                                                                                                                                                                                                                                                                                                                                                                                                                                                                                                                                                                                                                                                                                                                                              | 29 | SAG QUARRIES EAST/WEST | Lemont; Route-83 and Archer Ave., at 111th St                                       | 42-43 |
| 32SCHILLER PONDSchiller Park; Irving Park Rd., west of Cumberland Ave4733SKOKIE LAGOONSGlencoe/Winnetka; Forestway Dr. b/w Willow & Dundee Rds, E of Edens Exp. (I-94)48-5234TAMPIER LAKEPalos Park; 131st St. between Wolf & Will-Cook Roads54-5535THATCHER PONDRiver Forest; Chicago Ave, west of Thatcher Ave*36TRYNER'S PONDTinley Park; Central Ave, south of 175th St5337TUMA LAKEWillow Springs; Willow Springs Rd. (104th Av), between 95th St and 107th St5638TURTLEHEAD LAKE/PONDSPalos Heights; Harlem Ave., south of 135th St57                                                                                                                                                                                                                                                                                                                                                                                                                                                                                                                                                                                                                                                                                                                                                                                                                                                                                                                              | 30 | SAGANASHKEE SLOUGH     | Palos Hills; Willow Springs Rd. (104th Ave.) and 107th St                           | 44-45 |
| 33SKOKIE LAGOONSGlencoe/Winnetka; Forestway Dr. b/w Willow & Dundee Rds, E of Edens Exp. (I-94)48–5234TAMPIER LAKEPalos Park; 131st St. between Wolf & Will-Cook Roads54–5535THATCHER PONDRiver Forest; Chicago Ave, west of Thatcher Ave*36TRYNER'S PONDTinley Park; Central Ave, south of 175th St5337TUMA LAKEWillow Springs; Willow Springs Rd. (104th Av), between 95th St and 107th St5638TURTLEHEAD LAKE/PONDSPalos Heights; Harlem Ave., south of 135th St57                                                                                                                                                                                                                                                                                                                                                                                                                                                                                                                                                                                                                                                                                                                                                                                                                                                                                                                                                                                                     | 31 | SAUK LAKE              | Chicago Heights; north of Sauk Trail Rd., west of Euclid Ave., and south of 26th St | 46    |
| 34TAMPIER LAKEPalos Park; 131st St. between Wolf & Will-Cook Roads54-5535THATCHER PONDRiver Forest; Chicago Ave, west of Thatcher Ave*36TRYNER'S PONDTinley Park; Central Ave, south of 175th St5337TUMA LAKEWillow Springs; Willow Springs Rd. (104th Av), between 95th St and 107th St5638TURTLEHEAD LAKE/PONDSPalos Heights; Harlem Ave., south of 135th St57                                                                                                                                                                                                                                                                                                                                                                                                                                                                                                                                                                                                                                                                                                                                                                                                                                                                                                                                                                                                                                                                                                         | 32 | SCHILLER POND          | Schiller Park; Irving Park Rd., west of Cumberland Ave                              | 47    |
| 35THATCHER PONDRiver Forest; Chicago Ave, west of Thatcher Ave*36TRYNER'S PONDTinley Park; Central Ave, south of 175th St5337TUMA LAKEWillow Springs; Willow Springs Rd. (104th Av), between 95th St and 107th St5638TURTLEHEAD LAKE/PONDSPalos Heights; Harlem Ave., south of 135th St57                                                                                                                                                                                                                                                                                                                                                                                                                                                                                                                                                                                                                                                                                                                                                                                                                                                                                                                                                                                                                                                                                                                                                                                | 33 | SKOKIE LAGOONS         | Glencoe/Winnetka; Forestway Dr. b/w Willow & Dundee Rds, E of Edens Exp. (I-94)     | 48-52 |
| 36TRYNER'S PONDTinley Park; Central Ave, south of 175th St5337TUMA LAKEWillow Springs; Willow Springs Rd. (104th Av), between 95th St and 107th St5638TURTLEHEAD LAKE/PONDSPalos Heights; Harlem Ave., south of 135th St57                                                                                                                                                                                                                                                                                                                                                                                                                                                                                                                                                                                                                                                                                                                                                                                                                                                                                                                                                                                                                                                                                                                                                                                                                                               | 34 | TAMPIER LAKE           | Palos Park; 131st St. between Wolf & Will-Cook Roads                                | 54-55 |
| 37TUMA LAKEWillow Springs; Willow Springs Rd. (104th Av), between 95th St and 107th St5638TURTLEHEAD LAKE/PONDSPalos Heights; Harlem Ave., south of 135th St57                                                                                                                                                                                                                                                                                                                                                                                                                                                                                                                                                                                                                                                                                                                                                                                                                                                                                                                                                                                                                                                                                                                                                                                                                                                                                                           | 35 | THATCHER POND          | River Forest; Chicago Ave, west of Thatcher Ave                                     | *     |
| 38       TURTLEHEAD LAKE/PONDS       Palos Heights; Harlem Ave., south of 135th St       57                                                                                                                                                                                                                                                                                                                                                                                                                                                                                                                                                                                                                                                                                                                                                                                                                                                                                                                                                                                                                                                                                                                                                                                                                                                                                                                                                                              | 36 | TRYNER'S POND          | Tinley Park; Central Ave, south of 175th St                                         | 53    |
|                                                                                                                                                                                                                                                                                                                                                                                                                                                                                                                                                                                                                                                                                                                                                                                                                                                                                                                                                                                                                                                                                                                                                                                                                                                                                                                                                                                                                                                                          | 37 | TUMA LAKE              | Willow Springs; Willow Springs Rd. (104th Av), between 95th St and 107th St         | 56    |
| 39WAMPUM LAKEThornton; Thornton-Lansing Rd., 1½ mile west of Torrence Ave58                                                                                                                                                                                                                                                                                                                                                                                                                                                                                                                                                                                                                                                                                                                                                                                                                                                                                                                                                                                                                                                                                                                                                                                                                                                                                                                                                                                              | 38 | TURTLEHEAD LAKE/PONDS  | Palos Heights; Harlem Ave., south of 135th St                                       | 57    |
|                                                                                                                                                                                                                                                                                                                                                                                                                                                                                                                                                                                                                                                                                                                                                                                                                                                                                                                                                                                                                                                                                                                                                                                                                                                                                                                                                                                                                                                                          | 39 | WAMPUM LAKE            | Thornton; Thornton-Lansing Rd., $1\frac{1}{2}$ mile west of Torrence Ave            | 58    |