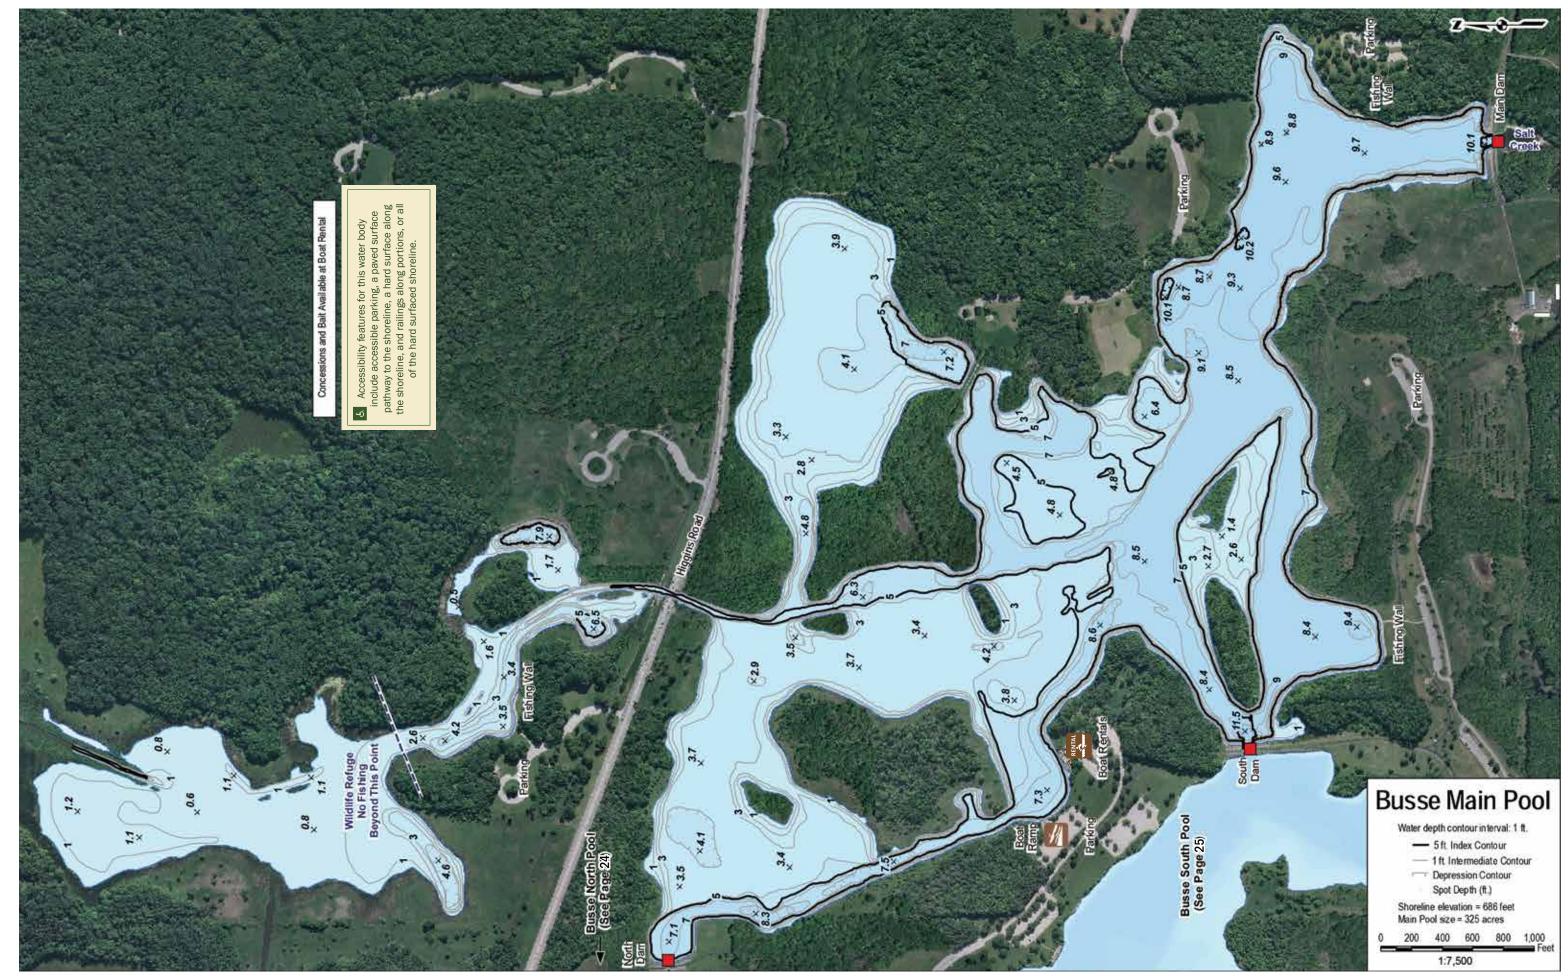

Accessible fishing areas are located at Busse Reservoir-Main Pool, Busse Reservoir-South Pool, Flatfoot Lake, Maple Lake, Saganashkee Slough, Skokie Lagoons, Tampier Lake, and Pogie Lake. See individual lake maps for more details.

### **ELECTRIC MOTORS ONLY**

(Gas motors must be removed from watercraft)

- Beck Lake: Canoes, kayaks, rowboats, sailboats; Central & River Rd, Des Plaines
- Big Bend Lake: Canoes, kayaks, rowboats, sailboats; East River Rd, south of Golf Rd, Des Plaines
- Busse Lake: Canoes, kayaks, rowboats, sailboats permitted in Main Lake & South Pool, ramps in both. Boat rental at Main Lake. Higgins Rd & I-290, Elk Grove Village
- Maple Lake: Boat rental, no private boats; Wolf Rd. & 95th St, Willow Springs
- Powderhorn Lake: Canoes, kayaks, rowboats, sailboats; Brainard Ave. east of Burnham Ave, Chicago
- Saganashkee Slough: Canoes, kayaks, rowboats; canoe/kayak rental; boat launch at west parking lot, 107th Street, between Archer Ave. & Willow Springs Road
- Skokie Lagoons: Canoes, kayaks, rowboats, sailboats; canoe/kayak rental; between Dundee & Willow Roads, east of the Edens Expressway
- Tampier Lake: Canoes, kayaks, rowboats; boat rental; 131st Street, west of Wolf Road